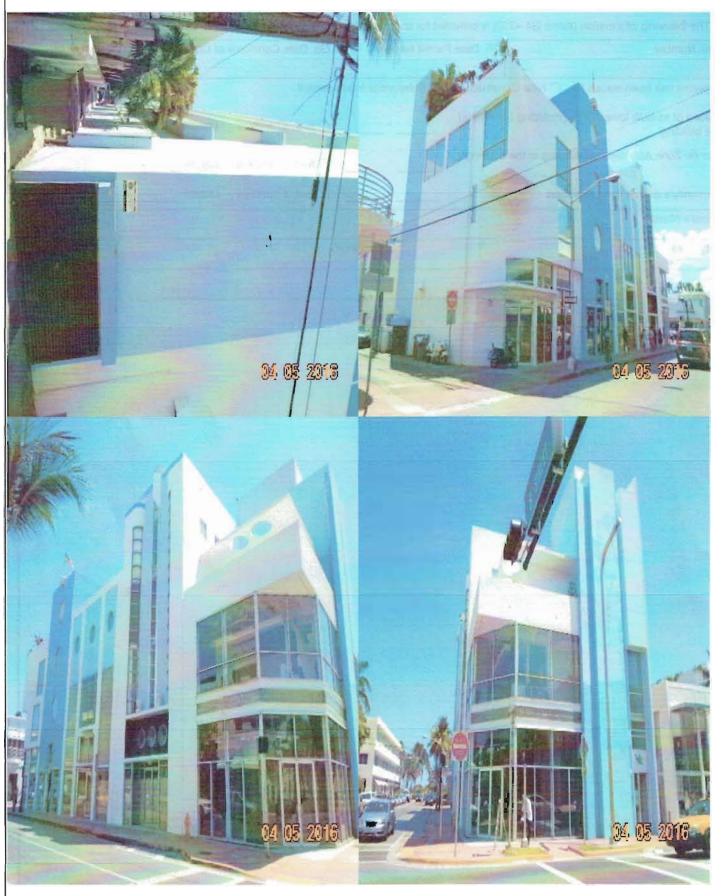

## **BUILDING PHOTOGRAPHS**

See instructions for Item A6

OMB Control Number: 1660-0008 Expiration: 11/30/2018

| IMPORTANT: In these spaces, copy the corresponding information from Section A.             |                                   | FOR INSURANCE COMPANY USE |                |
|--------------------------------------------------------------------------------------------|-----------------------------------|---------------------------|----------------|
| Building Street Address (including Apt., U<br>763 COLLINS AVE (126 8 <sup>TH</sup> STREET) | Init, Suite, and/or Bldg. No.) or | P.O. Route and Box No.    | Policy Number: |
| City MIAMI BEACH                                                                           | State FL                          | Zip Code 33139            | Company NAIC   |

If using the Elevation Certificate to obtain NFIP flood insurance, affix at least 2 building photographs below according to the instructions for Item A6. Identify all photographs with date taken; "Front view" and Rear view"; and, if required, "Right Side View" and "Left Side View." When applicable, photographs must show the foundation with representative examples of the flood openings or vents, as indicated in Section A8. If submitting more photographs than will fit on this page, use the Continuation Page.