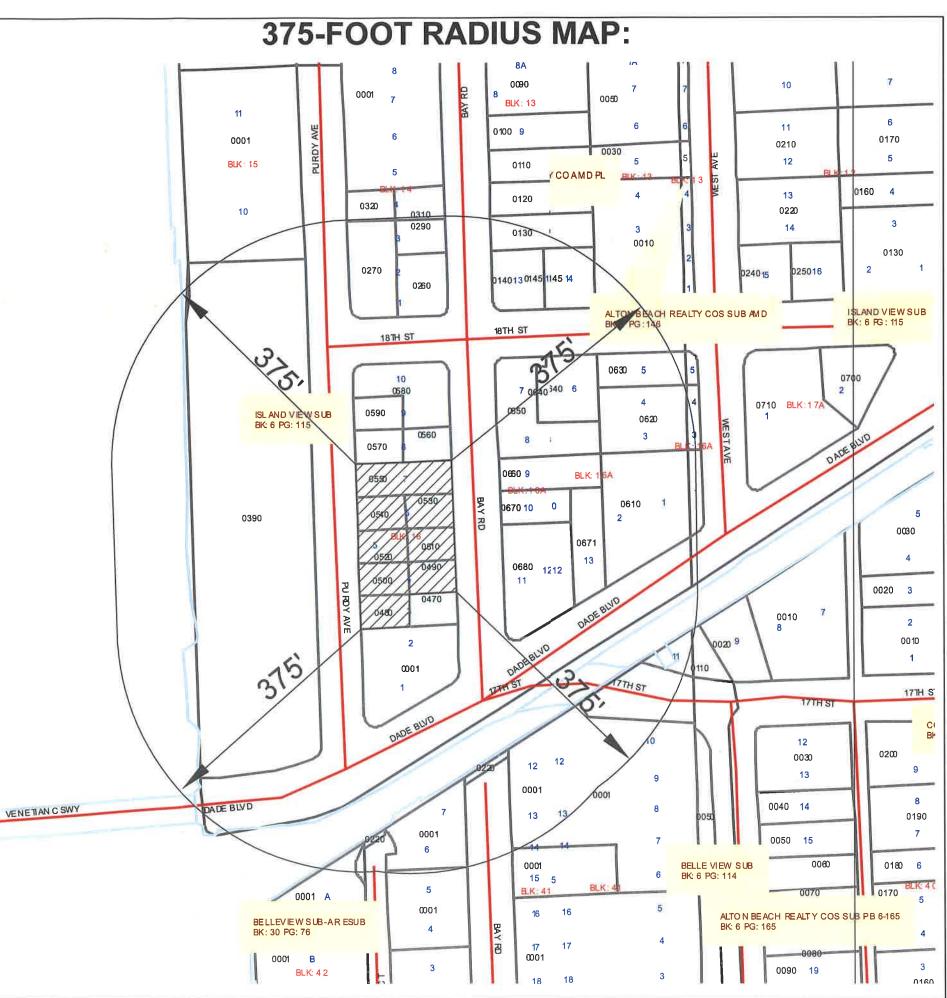

OTHER

SUBJECT PROPERTY ADDRESS: 1752 Bay Rd, 1738 Bay Rd, 1759 Purdy Ave, 1747 Purdy Ave, 1743 Purdy Ave, 1724 Bay Rd, 1733 Purdy Ave and 1730 Bay Rd, Miami Beach, FL

LEGAL DESCRIPTION PLEASE ATTACH LEGAL DESCRIPTION AS "EXHIBIT A"

FOLIO NUMBER (s) 02-3233-012-0550, 0530, 0540, 0520, 0500, 0490, 0480 and 0510

4. SUMMARY OF APPLICATION - PROVIDE BRIEF SCOPE OF PROJECT:

The Applicant is seeking approval of a conditional use on the subject property, which is zoned CD-2 and located in the Sunset Harbour Neighborhood for a 67,500 SF mixed-use development. The site plan contemplates a five-story building with 18,015 SF of commercial uses, 12 multi-family residential units (with associated amenities), and required off-street parking. The site plan meets all applicable design standards set forth by the Land Development Regulations.

## EXHIBIT A

Legal Description

The West 1/2 of Lot 3, Lot 4, Lot 5, Lot 6 and Lot 7, Block 16, ISLAND VIEW SUBDIVISION, according to the Plat thereof, as recorded in Plat Book 6 at Page 115 of the Public Records of Miami-Dade County.

# Re: Sunset Land Associates, LLC – Third Amended and Restated Letter of Intent for Application to Planning Board (PB17-0168)

Dear Mr. Mooney:

Please accept this Third Amended and Restated Letter of Intent on behalf of Sunset Land Associates, LLC (the "Applicant"), in support of its Application to the Planning Board for approval of a conditional use permit for a development project exceeding 50,000 square feet (PB17-0168). The subject property consists of  $\pm$  0.77 acres and is located at 1752, 1738, 1730 and 1724 Bay Road, and 1759, 1747, 1743, and 1733 Purdy Avenue, in Miami Beach, Florida, and is identified by Folio Nos. 02-3233-012-0550, -0530, -0540, -0520, -0510, -0500, -0490, and -0480 (collectively, the "Property"). The Property is zoned Medium Intensity Commercial Category (CD-2), has a land use designation of CD-2, and is located within the Sunset Harbor neighborhood.