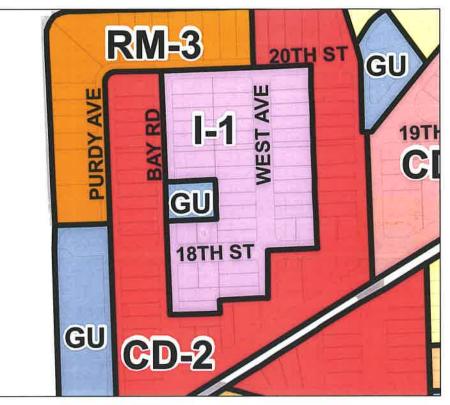

# Re: Sunset Land Associates, LLC – Third Amended and Restated Letter of Intent for Application to Planning Board (PB17-0168)

Dear Mr. Mooney:

Please accept this Third Amended and Restated Letter of Intent on behalf of Sunset Land Associates, LLC (the "Applicant"), in support of its Application to the Planning Board for approval of a conditional use permit for a development project exceeding 50,000 square feet (PB17-0168). The subject property consists of  $\pm$  0.77 acres and is located at 1752, 1738, 1730 and 1724 Bay Road, and 1759, 1747, 1743, and 1733 Purdy Avenue, in Miami Beach, Florida, and is identified by Folio Nos. 02-3233-012-0550, -0530, -0540, -0520, -0510, -0500, -0490, and -0480 (collectively, the "Property"). The Property is zoned Medium Intensity Commercial Category (CD-2), has a land use designation of CD-2, and is located within the Sunset Harbor neighborhood.