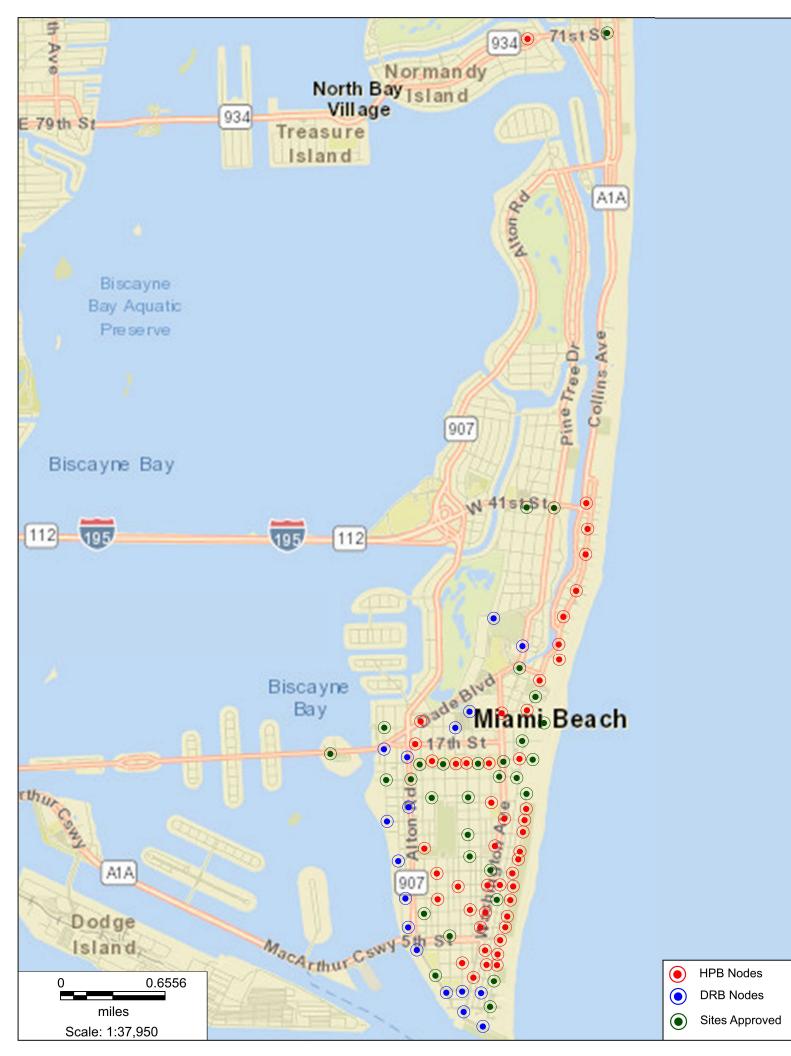

#### 685 Washington Ave., Miami Beach, FL 33139 Aerial View





Proprietary & Confidential













#### 685 Washington Ave., Miami Beach, FL 33139 Photosim - Proposed Small Wireless Facilities with 25' Cobra



#### 685 Washington Ave., Miami Beach, FL 33139 Photosim - Proposed Small Wireless Facilities with 25' Cobra



#### 685 Washington Ave., Miami Beach, FL 33139 Aerial View





Proprietary & Confidential

#### 685 Washington Ave., Miami Beach, FL 33139 North



CROWN Proprietary & CASTLE Confidential

#### 685 Washington Ave., Miami Beach, FL 33139 East





#### 685 Washington Ave., Miami Beach, FL 33139 South





#### 685 Washington Ave., Miami Beach, FL 33139 West