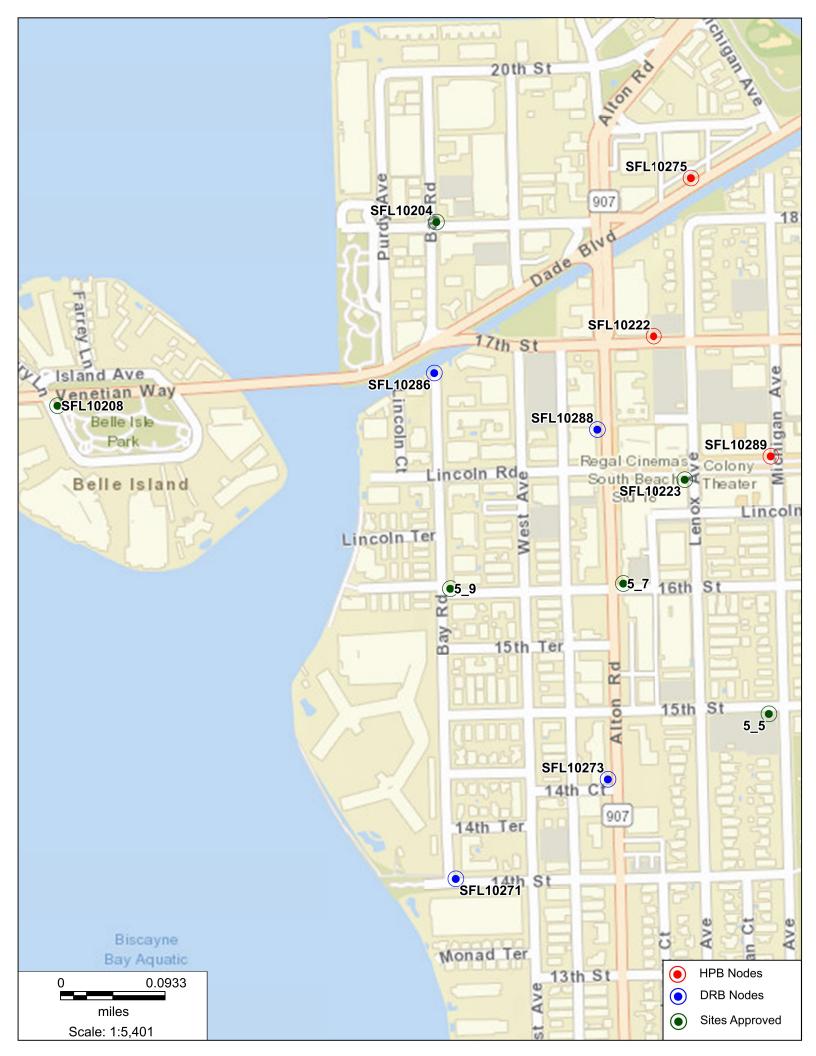

#### 685 Washington Ave., Miami Beach, FL 33139 Aerial View

Proprietary & Confidential