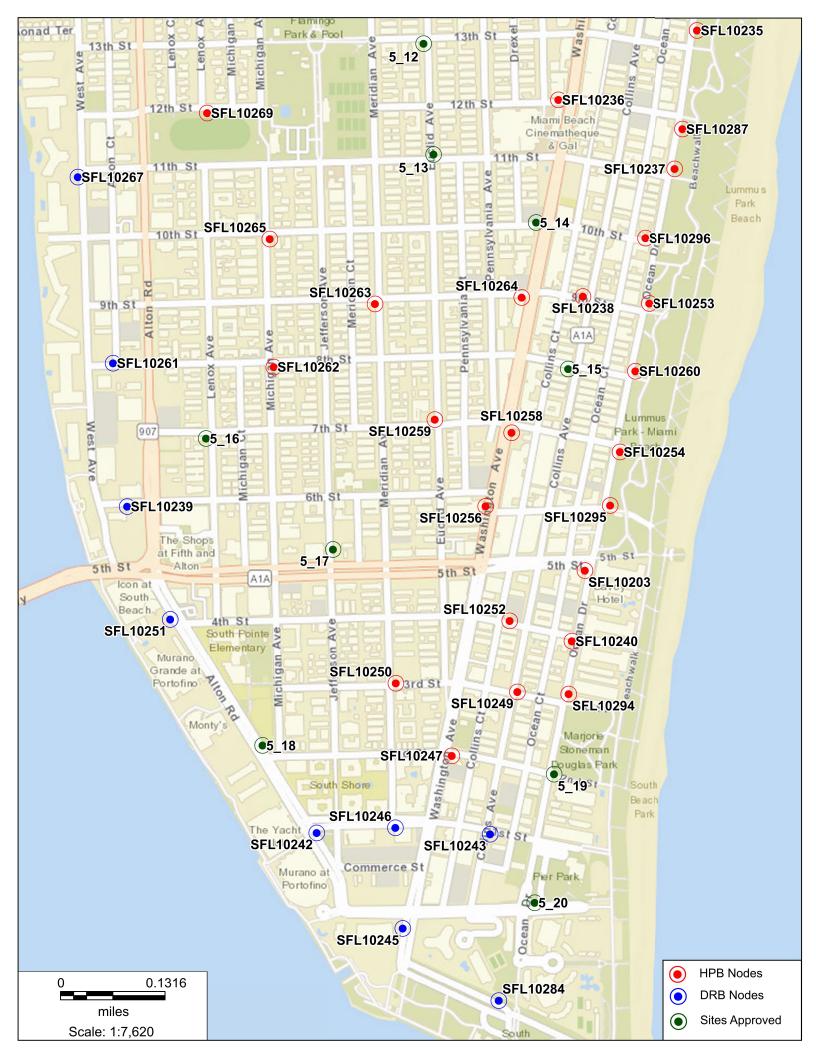

#### 685 Washington Ave., Miami Beach, FL 33139 Aerial View

Proprietary & Confidential