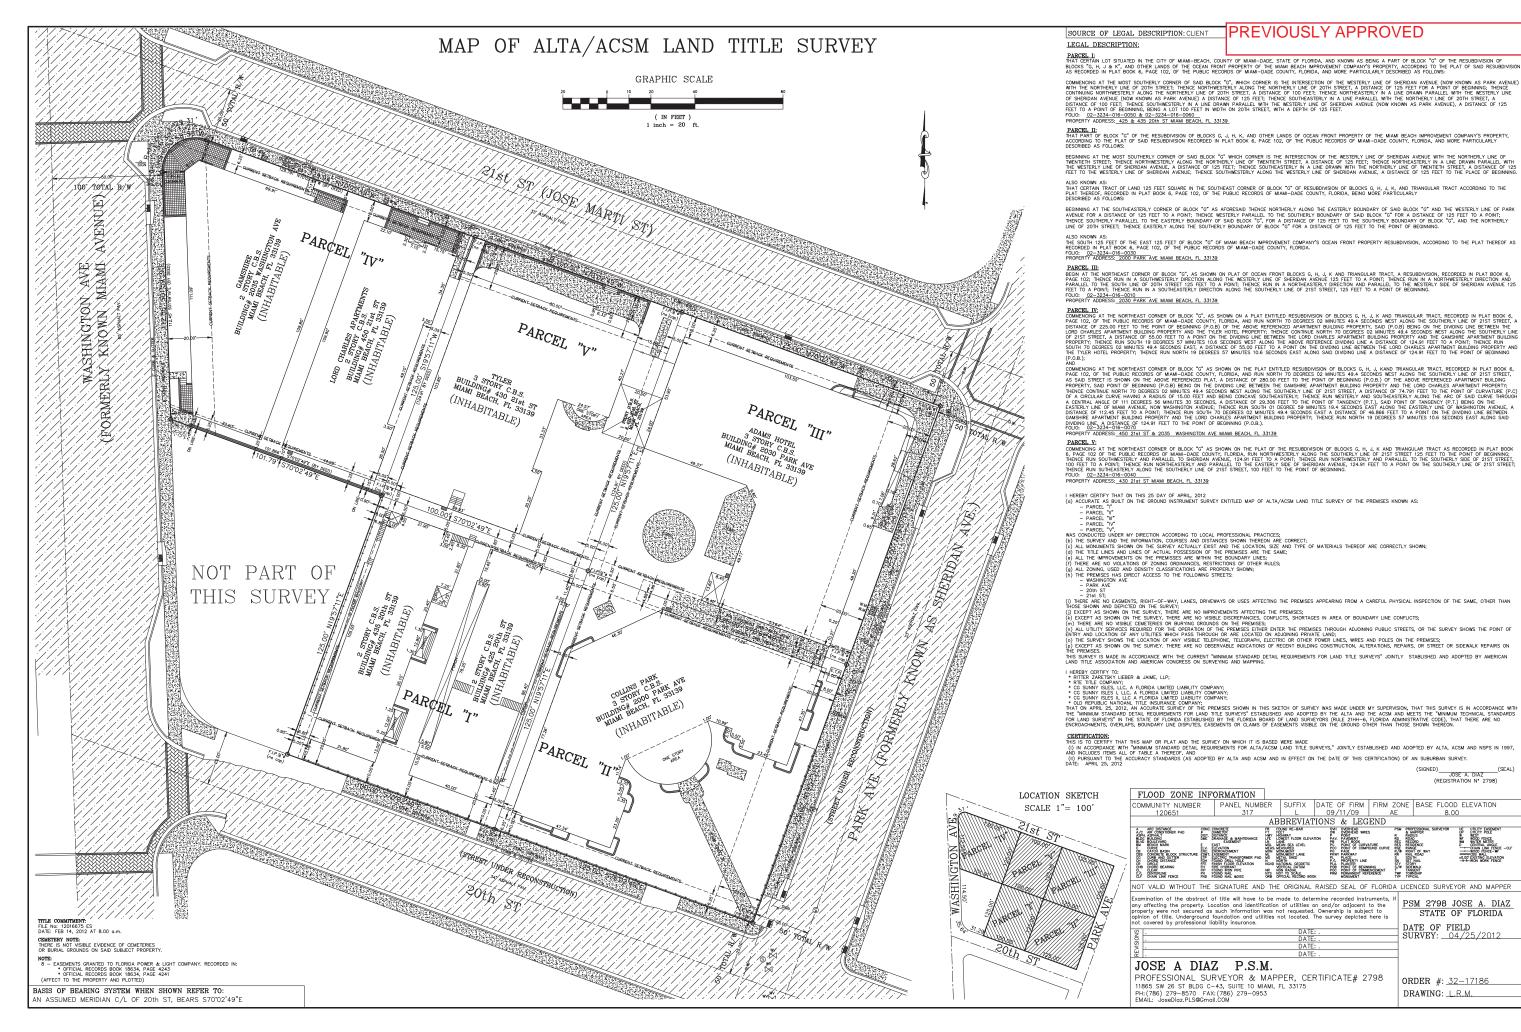

#### SOURCE OF LEGAL DESCRIPTION: CLIENT PREVIOUSLY APPROVED

PARCEL 1: THAT CERTAIN LOT SITUATED IN THE CITY OF MIAMI-BEACH, COUNTY OF MIAMI-DADE, STATE OF FLORIDA, AND KNOWN AS BEING A PART OF BLOCK "O" OF THE RESUBDIVISION OF BLOCKS "G, H, J & K", AND OTHER LANDS OF THE OCEAN FRONT PROPERTY OF THE MIAMI BEACH IMPROVEMENT OWNAYS PROPERTY, ACCORDING TO THE PLAT TO FAID AS RECORDED IN PLAT BOOK 6, PAGE 102, OF THE OFENDES OF MIAMI-DADE COUNTY, FLORIDA, AND MORE PARTICULARY DESCRIBED AS FOLLOWS

NO INCOMEND IN THE MOST OUT THE VOOR OF THE TOOL OF THE TOTAL OF THE MARKET PARCE CONTIN TOTAL PARCET AND THE MOST DECOMED AN INTER OF SADE BLOCK "O", WHICH CORNERS UNE OF 2015 STEET / UNE OF STEET / U

DARCHE II: ANA TAKE OF BLOCK "G" OF THE RESUBDISION OF BLOCK G, J, H, K. AND OTHER LANDS OF OCE