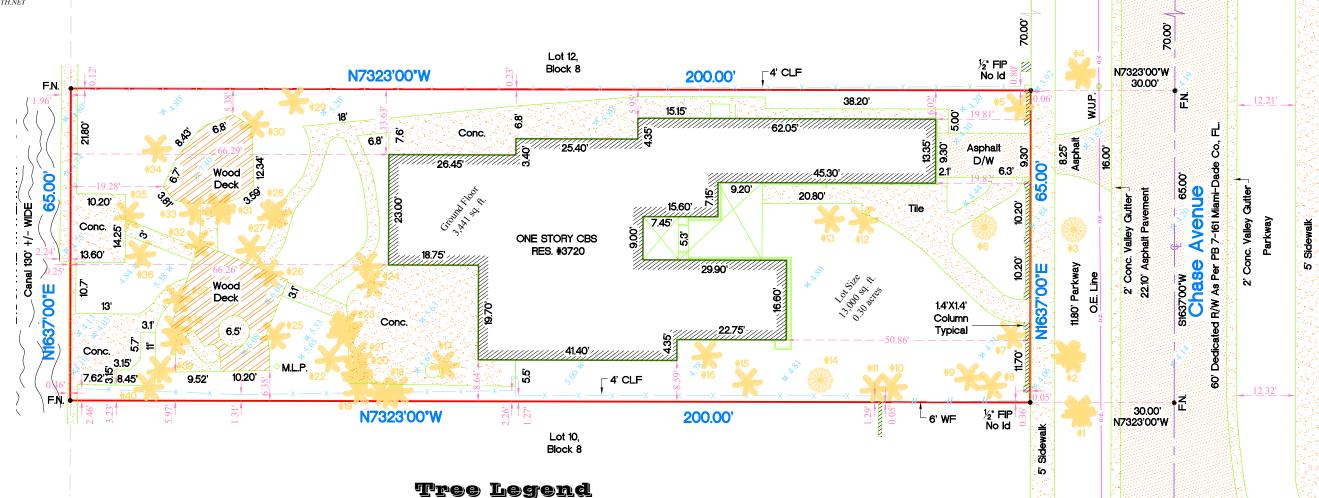

### **PROPERTY ADDRESS:**

3720 Chase Avenue Miami Beach, Florida 33140

### **LEGAL DESCRIPTION:**

Lot 11, Block 8, of: "FIRST ADDITION TO MID-GOLF SUBDIVISION OF THE MIAMI BEACH BAY SHORE COMPANY", according to the Plat Thereof as Recorded in Plat Book 7, Page 161 of the Public Records of Miami-Dade County, Florida.

### Surveyors Notes:

#1 Land Shown Hereon were not abstracted for Easement and/or Right of Way Records. The Easement / Right of Way Show on Survey are as per plat of record unless otherewise noted. #2 Benchmark: Miami-Dade County Public Works Dep.

N/A #3 Bearings as Shown hereon are Based upon

Chase Avenue, N16°37'00"E #4 Please See Abbreviations

#5 Drawn By: M. Pio

#6 Date: 04-29 -2018

#7 Completed Survey Field Date: 04-27 -2018

#8 Disc No 2018, Station Surveying Scion

# Boundary Survey

Graphic Scale 1" = 20'