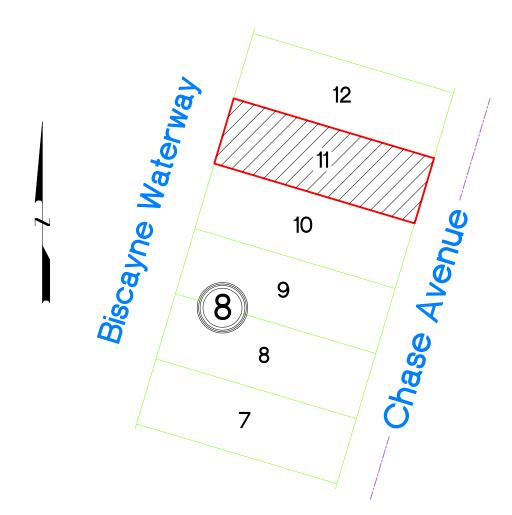

### Location Sketch

### **LEGAL DESCRIPTION:**

Lot 11, Block 8, of: "FIRST ADDITION TO MID-GOLF SUBDIVISION OF THE MIAMI BEACH BAY SHORE COMPANY", according to the Plat Thereof as Recorded in Plat Book 7, Page 161 of the Public Records of Miami-Dade County, Florida.

N/A #3 Bearings as Shown hereon are Based upon

Chase Avenue, N16°37'00"E #4 Please See Abbreviations

#5 Drawn By: M. Pio

#6 Date: 04-29 -2018

#7 Completed Survey Field Date: 04-27 -2018

#8 Disc No 2018, Station Surveying Scion