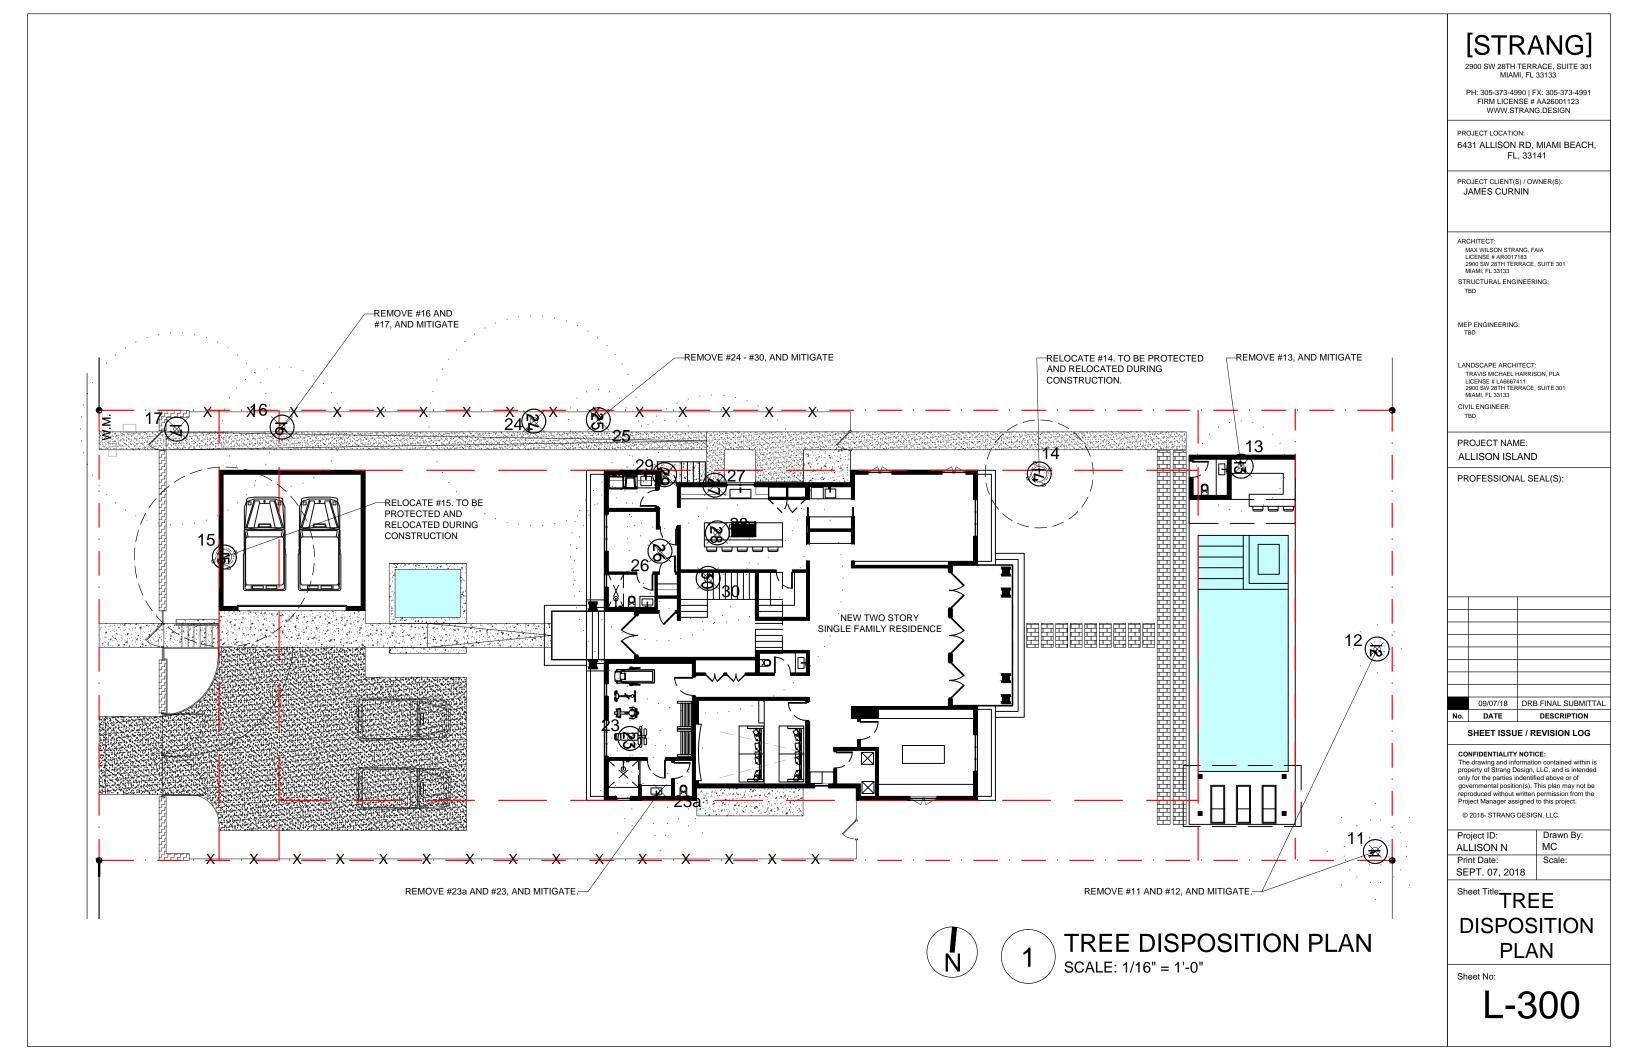

|          |             | EXISTIN               | G TREE INVENT     | ORY | & DISPO     | SITION | CHART     |     |             |       |
|----------|-------------|-----------------------|-------------------|-----|-------------|--------|-----------|-----|-------------|-------|
| STATUS   | REFERENCE # | SCIENTIFIC NAME       | COMMON NAME       | DBH | HEIGHT/C.T. | CANOPY | CONDITION | TPZ | # OF TRUNKS | NOTES |
| REMOVE   | 11          | ROYSTONEA REGIA       | ROYAL PALM        | 31" | 30'         | 35'    | POOR      |     |             |       |
| REMOVE   | 12          | ROYSTONEA REGIA       | ROYAL PALM        | 19" | 18'         | 20'    | GOOD      | 4'  |             |       |
| REMOVE   | 13          | CRESCENTIA CUJETE     | CALABASH          | 25" | 20'         | 30'    | GOOD      | 4'  |             |       |
| RELOCATE | 14          | CRESCENTIA CUJETE     | CALABASH          | 14" | 25'         | 18'    | GOOD      | 4'  |             |       |
| RELOCATE | 15          | CRESCENTIA CUJETE     | CALABASH          | 30" | 30'         | 30'    | GOOD      | 4'  |             |       |
| REMOVE   | 16          | TABEBUIA HETEROPHYLLA | PINK TRUMPET TREE | 29" | 25'         | 20'    | MODERATE  | 6'  |             |       |
| REMOVE   | 17          | MANILKARA SAPOTA      | SAPODILLA         | 30" | 14'         | 32'    | MODERATE  | 5'  |             |       |
| REMOVE   | 23          | BEAUCARNEA RECURVATA  | PONYTAIL PALM     | 9"  | 24'         | 4'     | GOOD      | 2'  |             |       |
| REMOVE   | 23a         | BAUHINIA PURPUREA     | HONG KONG ORCHID  | 3"  | 14'         | 20'    | POOR      |     |             |       |
| REMOVE   | 24          | TABEBUIA HETEROPHYLLA | PINK TRUMPET TREE | 15" | 30'         | 35'    | POOR      |     |             |       |
| REMOVE   | 25          | PERSEA AMERICANA      | AVOCADO           | 5*  | 25'         | 10'    | POOR      |     |             |       |
| REMOVE   | 26          | SPONDIAS SPECIES      | CIRIGUELA         | 9"  | 25'         | 30'    | MODERATE  | 5'  |             |       |
| REMOVE   | 27          | NGA SPECIES           |                   | 8"  | 35'         | 30'    | GOOD      | 5'  |             |       |
| REMOVE   | 28          | INGA SPECIES          |                   | 14" | 35'         | 30'    | GOOD      | 5'  |             |       |
| REMOVE   | 29          | PSIDIUM GUAJAVA       | GUAVA             | 9"  | 25'         | 18'    | MODERATE  | 4'  |             |       |
| REMOVE   | 30          | PERSEA AMERICANA      | AVOCADO           | 16" | 45'         | 45'    | MODERATE  | 5'  |             |       |

### **MITIGATION CALCULATIONS:**

WE REQUEST THE REMOVAL OF: #11, #12 ROYAL PALMS DUE TO THEIR NON-FLORIDA #1 NURSERY GRADES APPEARANCE AND CONDITION PER THE ARBORIST REPORT RATINGS #13 CALABASH DUE TO ITS IMPACT FROM BUILDING ENVELOPE #16 PINK TRUMPET TREE DUE TO ITS 'GREATLY RESTRICTED ROOT PLATE' PER THE ARBORIST REPORT #17 SAPODILLA DUE TO ITS FRUITING SPECIES AND ITS 'GREATLY RESTRICTED ROOT PLATE' PER THE ARBORIST REPORT NOTING ITS "POOR BRANCH STRUCTURE AND SUGGESTION TO BE REMOVED' #23 PINK TRUMPET TREE DUE TO THE ARBORIST REPORT NOTING ITS 'POOR CONDITION AND GREATLY RESTRICTED ROOT PLATE' #25 AVOCADO DUE TO THE ARBORIST REPORT NOTING ITS 'POOR CONDITION AND GREATLY RESTRICTED ROOT PLATE' #25 AVOCADO DUE TO THE ARBORIST REPORT NOTING ITS 'POOR CONDITION AND GREATLY RESTRICTED ROOT PLATE' #26, #27, #29, #30 (CIRIQUELA, INGA SPECIES, GUAVA, AND AVOCADO) DUE TO BEING IMPACTED BY THE PROPOSED BUILDING ENVELOPE

TOTAL CANOPY TO BE REMOVED: 8,548 sf

17 CLASS 1 TREES @ 500sf EACH TO MEET MITIGATION REQUIREMENTS. PROVIDED: 17 CLASS 1 SHADE TREES