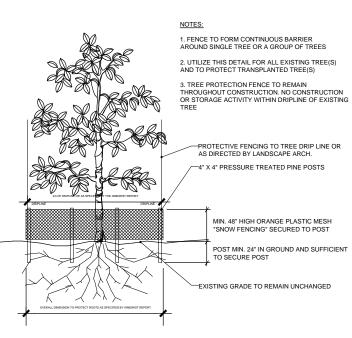

4. PROTECTIVE BARRIERS SHALL BE ERECTED FOR ALL EXISTING TREES TO REMAIN IN PLACE, AS SHOWN IN THE DETAILS. THE PROTECTIVE BARRIERS SHALL BE INSTALLED AND MAINTAINED FOR THE PERIOD OF TIME BEGINNING WITH THE COMMENCEMENT OF ANY LAND CLEARING OR BUILDING OPERATIONS, AND ENDING WITH THE COMPLETION OF THE PERMITTED CLEARING OR BUILDING CONSTRUCTION WORK ON THE SITE.

9. RELOCATED TREE SHALL BE PROPERLY IRRIGATED TO ASSURE THEIR SURVIVAL BOTH PRIOR TO RELOCATION (DURING ROOT PRUNING PROCESS) AND AFTER RELOCATION. ONCE THE TREE HAS BEEN RELOCATED, PROPER IRRIGATION SHALL INCLUDE BOTH BUBBLERS OVER THE ROOT ZONE, AND MIST HEADS IN THE CROWN THAT ADEQUATELY RINSE THE ENTIRE CROWN OF THE TREE (SEE DETAILS).

### TREE PROTECTION FENCE DETAIL

SCALE: NT

| [STRANG]<br>2900 SW 28TH TERRACE, SUITE 301<br>MIAMI, FL 33133                                                                                                                                                                                                                                                                                                |                                                                                                                                                     |                      |  |  |  |  |
|---------------------------------------------------------------------------------------------------------------------------------------------------------------------------------------------------------------------------------------------------------------------------------------------------------------------------------------------------------------|-----------------------------------------------------------------------------------------------------------------------------------------------------|----------------------|--|--|--|--|
| PH: 305-373-4990   FX: 305-373-4991<br>FIRM LICENSE # AA26001123<br>WWW.STRANG.DESIGN                                                                                                                                                                                                                                                                         |                                                                                                                                                     |                      |  |  |  |  |
|                                                                                                                                                                                                                                                                                                                                                               | PROJECT LOCATION:<br>6431 ALLISON RD, MIAMI BEACH,<br>FL, 33141                                                                                     |                      |  |  |  |  |
|                                                                                                                                                                                                                                                                                                                                                               | DJECT CLIENT(S                                                                                                                                      |                      |  |  |  |  |
| N<br>L<br>22<br>N<br>STF                                                                                                                                                                                                                                                                                                                                      | ARCHITECT:<br>MAX WILSON STRANG, FAIA<br>LICENSE # AR0017183<br>2900 SW 25TH TERRACE, SUITE 301<br>MAMI, FL 33133<br>STRUCTURAL ENGINEERING:<br>TBD |                      |  |  |  |  |
|                                                                                                                                                                                                                                                                                                                                                               | P ENGINEERING<br>BD                                                                                                                                 | :                    |  |  |  |  |
| T<br>L<br>2<br>M<br>CIV                                                                                                                                                                                                                                                                                                                                       | NDSCAPE ARCH<br>RAVIS MICHAEL I<br>ICENSE # LA6667-<br>900 SW 28TH TER<br>IIAMI, FL 33133<br>IL ENGINEER:<br>BD                                     | HARRISON, PLA<br>411 |  |  |  |  |
|                                                                                                                                                                                                                                                                                                                                                               | OJECT NAM                                                                                                                                           |                      |  |  |  |  |
| PR                                                                                                                                                                                                                                                                                                                                                            | PROFESSIONAL SEAL(S):                                                                                                                               |                      |  |  |  |  |
|                                                                                                                                                                                                                                                                                                                                                               |                                                                                                                                                     |                      |  |  |  |  |
|                                                                                                                                                                                                                                                                                                                                                               |                                                                                                                                                     |                      |  |  |  |  |
|                                                                                                                                                                                                                                                                                                                                                               |                                                                                                                                                     |                      |  |  |  |  |
|                                                                                                                                                                                                                                                                                                                                                               |                                                                                                                                                     |                      |  |  |  |  |
|                                                                                                                                                                                                                                                                                                                                                               |                                                                                                                                                     |                      |  |  |  |  |
|                                                                                                                                                                                                                                                                                                                                                               |                                                                                                                                                     |                      |  |  |  |  |
|                                                                                                                                                                                                                                                                                                                                                               |                                                                                                                                                     |                      |  |  |  |  |
| No.                                                                                                                                                                                                                                                                                                                                                           | 09/07/18<br>DATE                                                                                                                                    | DRB FINAL SUBMITTAL  |  |  |  |  |
|                                                                                                                                                                                                                                                                                                                                                               |                                                                                                                                                     | E / REVISION LOG     |  |  |  |  |
| CONFIDENTIALITY NOTICE:<br>The drawing and information contained within is<br>property of Strang Design, LLC. and is intended<br>only for the parties indentified above or of<br>governmental position(s). This plan may not be<br>reproduced without written permission from the<br>Project Manager assigned to this project.<br>© 2018- STRANG DESIGN, LLC. |                                                                                                                                                     |                      |  |  |  |  |
| Project ID: Drawn By:<br>ALLISON N MC                                                                                                                                                                                                                                                                                                                         |                                                                                                                                                     |                      |  |  |  |  |
| Print Date: Scale:                                                                                                                                                                                                                                                                                                                                            |                                                                                                                                                     |                      |  |  |  |  |
| SEPT. 07, 2018                                                                                                                                                                                                                                                                                                                                                |                                                                                                                                                     |                      |  |  |  |  |
|                                                                                                                                                                                                                                                                                                                                                               |                                                                                                                                                     |                      |  |  |  |  |
| NOTES                                                                                                                                                                                                                                                                                                                                                         |                                                                                                                                                     |                      |  |  |  |  |
| Sh                                                                                                                                                                                                                                                                                                                                                            | Sheet No:                                                                                                                                           |                      |  |  |  |  |
| L-301                                                                                                                                                                                                                                                                                                                                                         |                                                                                                                                                     |                      |  |  |  |  |