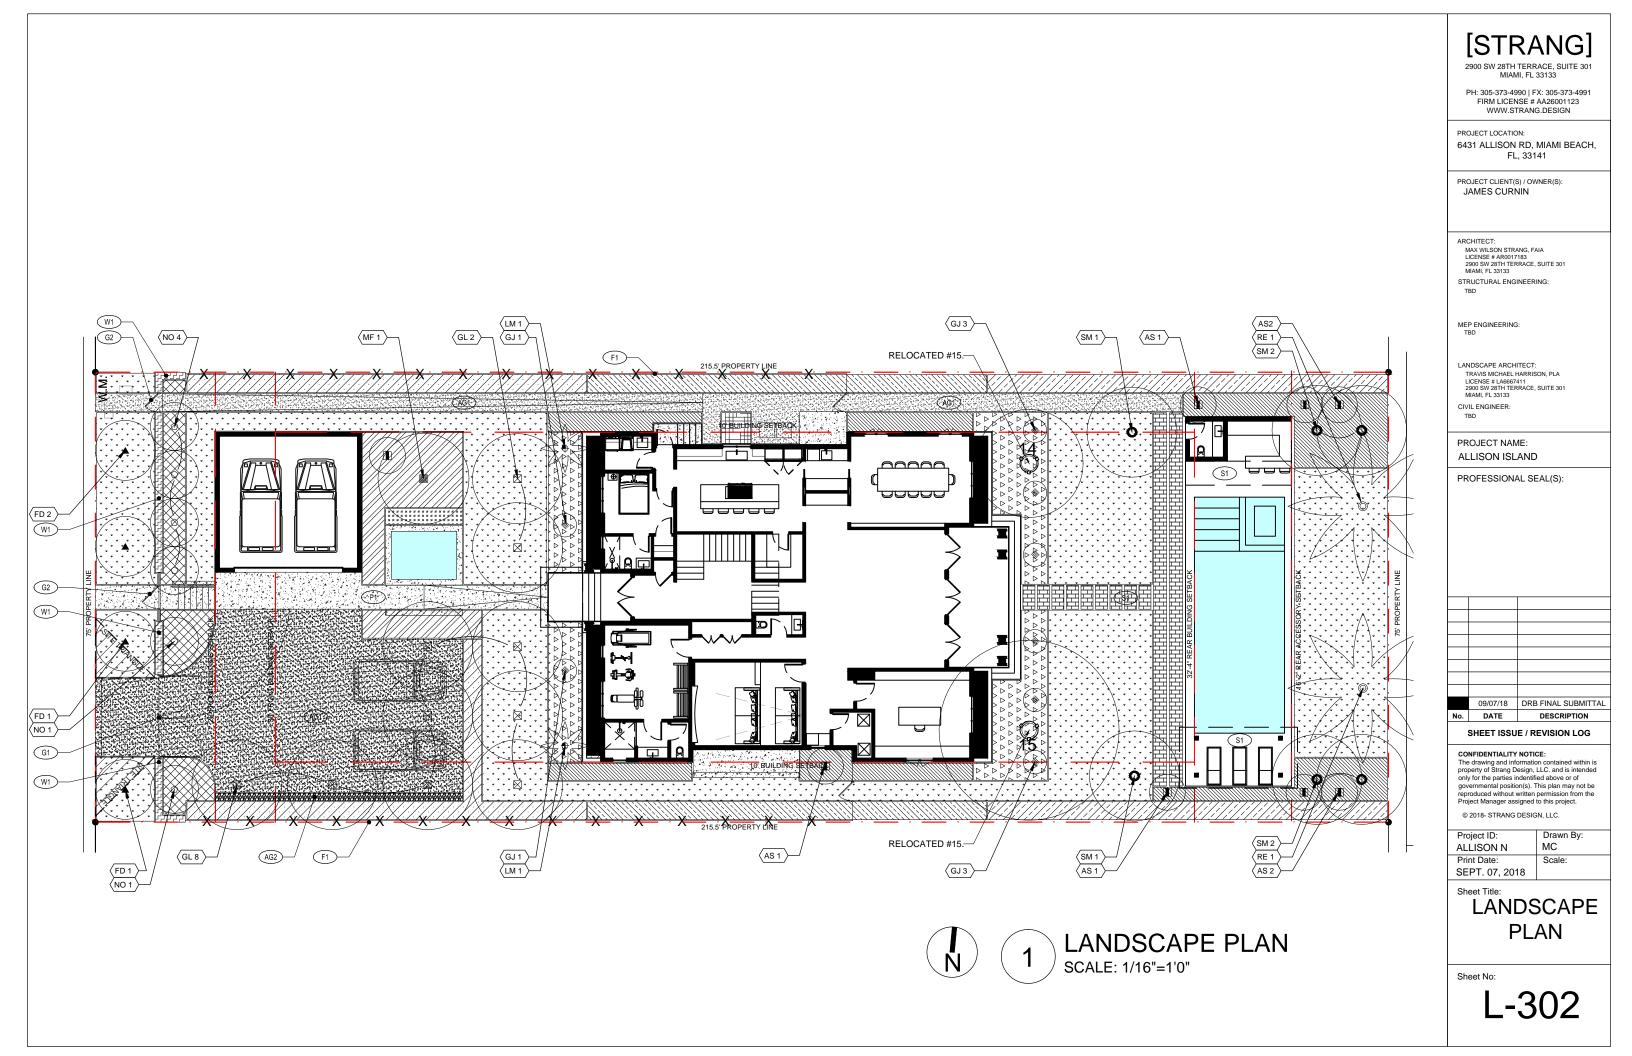

## LANDSCAPE CODE REQUIREMENTS MIAMI BEACH, FLORIDA - CODE OF ORDINANCES / SUBPART B - LAND DEVELOPMENT REGULATIONS / CHAPTER 126 - LANDSCAPE REQUIREMENTS

TREES 2 PER LOT (FRONT YARD), 3 PER LOT (BACK YARD) MIN. 12' OA. HT. × 6' SPRD., 3' CAL. 2 TREE SPECIES REQUIRED PER 5 REQUIRED SITE TREES NOT LESS THAN 30% TO BE NATIVE SPECIES PROVIDED TREES EXISTING TREES: #14 CALABASH, #15 CALABASH MEET SIZE (CARCIES DECUIREMENTS) / SPECIES REQUIREMENTS PLUS 3 NEW PROPOSED LOBLOLLY BAY TREES, Gordonia lasianthus

<u>STREET TREES</u> 1 STREET TREE PER 20' O.C. OF LINEAL FRONTAGE MIN. C.T. OF 4, MIN. OA, HT. 12'-14', MIN. 3' CAL. STREET TREE SPECIES TO BE TYPICAL OF MIAMI BEACH AND MATURE TO OA. HT. OF 20' 75 LINEAL FEET / 20' = 3.75 TREES OR 4 STREET TREES REQUIRED PROVIDED: 4 JAPANESE FERN TREES, Filicium Decipiens

# TREE DISPOSITION NOTES

| PLAN | ITING MATERIAL                         | s   | ,                                    |                              |                                                             |                                                                                                               |
|------|----------------------------------------|-----|--------------------------------------|------------------------------|-------------------------------------------------------------|---------------------------------------------------------------------------------------------------------------|
| ΩΤΥ. |                                        | TAG | SCIENTIFIC NAME                      | COMMON NAME                  | SIZE                                                        | REMARKS                                                                                                       |
| 6    | AN AN                                  | RE  | ROYSTONEA ELATA                      | ROYAL PALM                   | 20' C.T.                                                    | FLORIDA #1; FG; MATCHING HEIGHTS     NATIVE FLORIDA PALM                                                      |
| 2    | S.                                     | LM  | LEUCOTHRINAX MORRESII                | KEYS THATCH PALM             | 25 GAL.                                                     | - FLORIDA #1; FULL; CHARACTER FORM<br>- NATIVE FLORIDA PALM                                                   |
| 10   |                                        | GL  | GORDONIA LASIANTHUS                  | LOBLOLLY BAY                 | 100 GAL.                                                    | - FLORIDA #1; MATCHING HEIGHTS<br>- MIN. 12' OA. HT. X 6' SPRD., MIN. 3"CAL.<br>- NATIVE FLORIDA TREE         |
| 6    | $\bullet$                              | sw  | SWIETENIA MAHAGONI                   | WEST INDIES MAHOGANY         | 100 GAL.                                                    | - FLORIDA #1; MATCHING HEIGHTS<br>- MIN. 12' OA. HT. X 6' SPRD., MIN. 3"CAL.<br>- NATIVE FLORIDA TREE         |
| 1    |                                        | MF  | MYRCIANTHES FRAGRANS                 | SIMPSON STOPPER              | 100 GAL.                                                    | - FLORIDA #1:MULTI-TRUNK; SPECIMEN FORM<br>- MIN. 12' OA. HT. X 6' SPRO, MIN. 3'CAL.<br>- NATIVE FLORIDA TREE |
| 6    | $\bigcirc$                             | NO  | NERIUM OLEANDER                      | OLEANDER                     | 15 GAL.                                                     | -FLORIDA #1; FULL; CHARACTER FORM                                                                             |
| 4    |                                        | FD  | FILICIUM DECIPIENS                   | JAPANESE FERN TREES          | MIN. C.T. OF 4',<br>MIN. OA. HT.<br>12-14', MIN. 3"<br>CAL. | -FLORIDA #1<br>- 4' MIN. C.T.<br>- MIN. 12'-14' OA. HT.<br>- MIN. 3" CAL.                                     |
|      |                                        |     | RELOCATED TREES AND PALMS            | EXISTING TREES AND PALMS     | VARIES                                                      | SEE SHEET L-300 FOR MORE INFORMATION PER<br>REMAIN, RELOCATE, REMOVE DISPOSITION                              |
| ххх  | ~~~~~~~~~~~~~~~~~~~~~~~~~~~~~~~~~~~~~~ | TA  | TRACHYLOSPERMUM ASIATICUM            | ASIATIC JASMINE              | 1 GAL.                                                      | - FLORIDA #1; 12" O.C.                                                                                        |
| XXX  |                                        | LA  | LAVANDULA ' ANA LUISA'               | ENGLISH LAVENDER             | 3 GAL.                                                      | - FLORIDA #1; 24" O.C.                                                                                        |
| ххх  |                                        | PM  | PODOCARPUS MACROPHYLLUS              | JAPANESE YEW                 | 7 GAL.                                                      | - FLORIDA #1; 24" O.C.<br>- 48" MIN. HT.                                                                      |
| xxx  |                                        | СМ  | CARISSA MACROCARPA                   | NATAL PLUM                   | 3 GAL.                                                      | - FLORIDA #1; 24" O.C.<br>- MIN. 18"-24" HT.                                                                  |
| xxx  |                                        | СІ  | CHRYSOBALANUS ICACO                  | COCOPLUM                     | 15 GAL.                                                     | - FLORIDA #1; 30° O.C.<br>- 48° MIN. HT.<br>- FLORIDA NATIVE                                                  |
| XXX  |                                        | FM  | FICUS MACROCARPA 'GREEN ISLAND'      | GREEN ISLAND FICUS           | 3 GAL.                                                      | FLORIDA #1; 24" O.C.; FULL                                                                                    |
| xxx  |                                        | PN  | PSYCHOTRIA NERVOSA                   | WILD COFFEE                  | 15 GAL.                                                     | - FLORIDA #1; 30" O.C.<br>- MIN. 48" HT.<br>- FLORIDA NATIVE                                                  |
| ххх  |                                        | AE  | ASPIDISTRA ELAITOR                   | CAST IRON PLANT              | 3 GAL.                                                      | FLORIDA #1; FULL; 24" O.C.                                                                                    |
|      |                                        | SOD | ZOYSIA 'EMPIRE'                      | ZOYSIA 'EMPIRE'              | -                                                           | AS REQUIRED                                                                                                   |
| xxx  |                                        | AP  | ALPINIA PERPURATA                    | RED TORCH GINGER             | 7 GAL.                                                      | - FLORIDA #1; 30° O.C.<br>- MIN. 48° HT.                                                                      |
| ô    |                                        | GJ  | GARDENIA JASMINOIDES 'MIAMI SUPREME' | GARDENIA 'MIAMI SUPREME'     | 25 GAL.                                                     | FLORIDA FANCY, STANDARD, SPECIMEN TOPIARYM<br>MIN. 7-8' HT., 3-4' SPRD.                                       |
| 4    | ۲                                      | AS  | ALOCASIA SP. 'REGAL SHIELDS'         | ELEPHANT EAR 'REGAL SHIELDS' | 7 GAL.                                                      | FLORIDA #1; SEE PLAN                                                                                          |
| xxx  |                                        | HR  | KITCHEN HERBS                        | KITCHEN HERBS                | N/A                                                         | N/A                                                                                                           |

| 6431 ALLISON ROAD (NORTH)- LANDSCAPE MATERIALS LEGEND - 2018.08.20 |             |     |                                       |                                          |           |                                                         |  |
|--------------------------------------------------------------------|-------------|-----|---------------------------------------|------------------------------------------|-----------|---------------------------------------------------------|--|
| SITE WORK MATERIALS                                                |             |     |                                       |                                          |           |                                                         |  |
| QTY.                                                               | SYMBOL      | TAG | SCIENTIFIC NAME                       | COMMON NAME                              | SIZE      | REMARKS                                                 |  |
| xxx                                                                |             | AG1 | CRUSHED GRAVEL                        | CRUSHED GRAVEL                           | +/- XXXSF | - 6" TOP COURSE OVER 12" COMPACTED GRANULAR<br>SUB-BASE |  |
| ххх                                                                |             | AG2 | RIVER ROCK                            | RIVER ROCK                               | +/- XXXSF | - 2-6" Ø RIVERROCK                                      |  |
| xxx                                                                | 4 4 4 4 4 4 | P1  | CONCRETE PEDESTRIAN WALK              | CONCRETE PEDESTRIAN WALK                 | +/- XXXSF | - 4" MIN. THICKNESS, REINFORCED                         |  |
| ххх                                                                |             | S1  | DECORATIVE STONE                      | DECORATIVE STONE                         | +/- XXXSF | - TO MATCH ARCHITECTURAL DETAILS                        |  |
|                                                                    | Γγĺ         | G1  | AUTOMATED SWING GATE                  | AUTOMATED SWING GATE                     | TBD       | TBD                                                     |  |
|                                                                    |             | G2  | PEDESTRIAN / SERVICE SWING GATE       | PEDESTRIAN / SERVICE SWING<br>GATE       | TBD       | TBD                                                     |  |
|                                                                    | -x          | F1  | 7' HT. SIDE YARD CHAIN LINK FENCE     | 7' HT. SIDE YARD CHAIN LINK<br>FENCE     | +/- LF    | - COLOR: BLACK                                          |  |
|                                                                    |             | W1  | 7' HT. PRIVACY WALL WITH STONE FINISH | 7' HT. PRIVACY WALL WITH<br>STONE FINISH | +/- LF    | - STONE FINISH, TBD                                     |  |