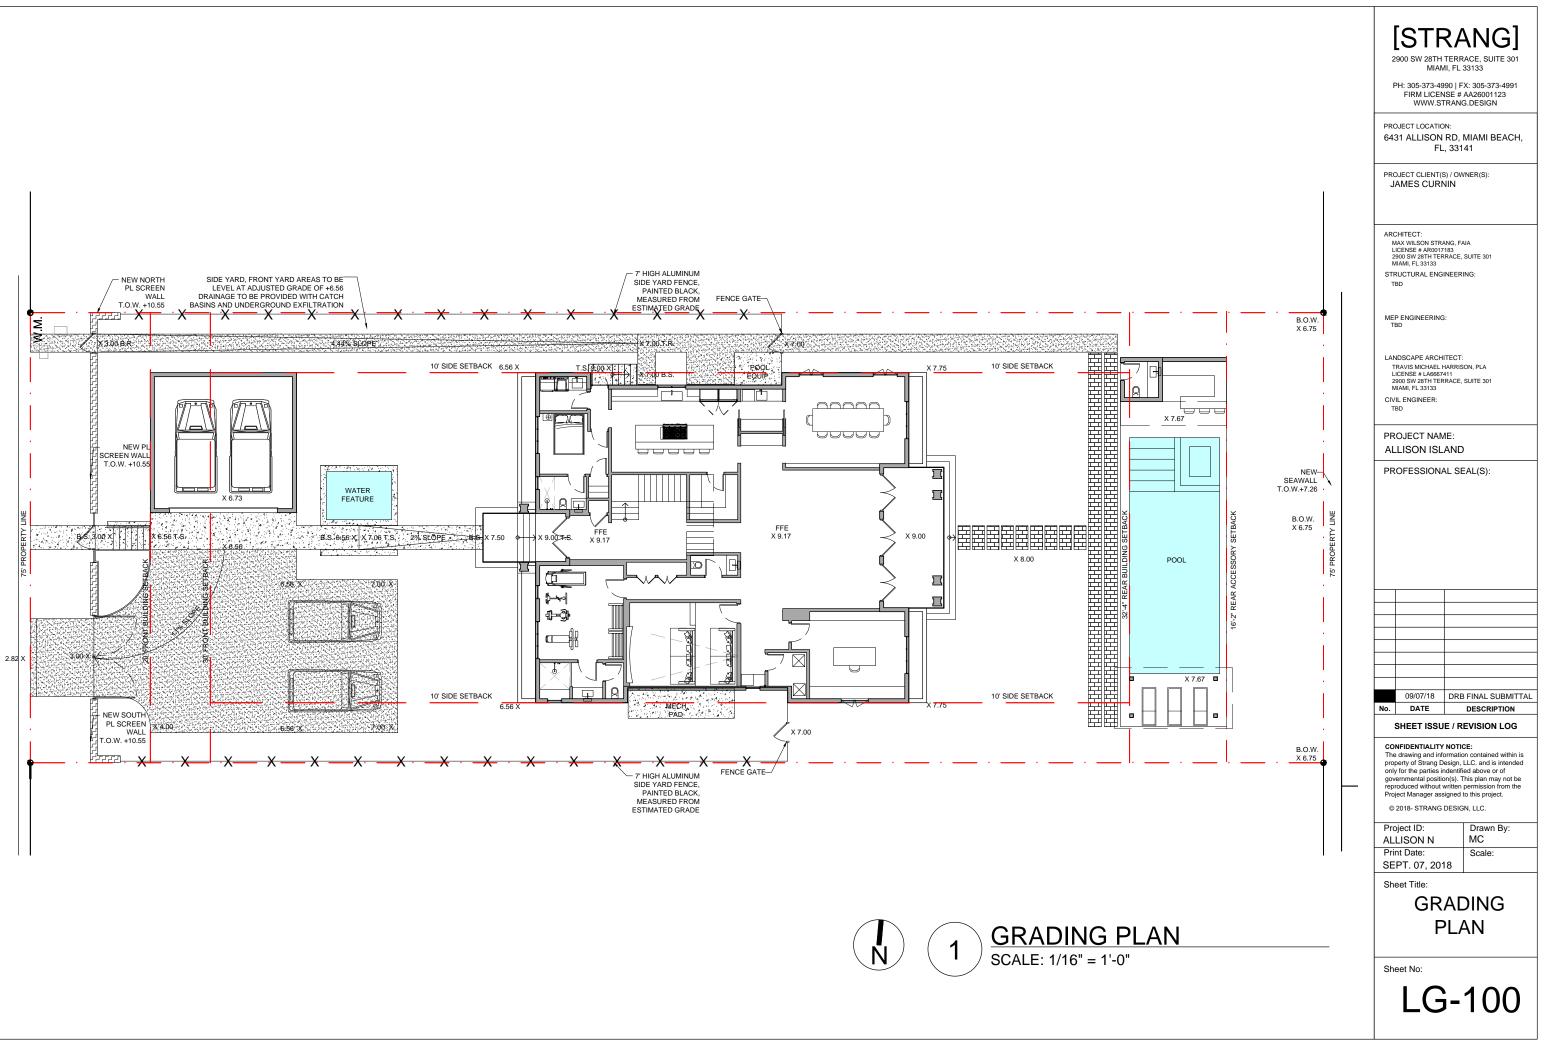

|                                                                                                |  |  |  |  |  |
| L-303                                                                                                                                                                                                                                                                                                                                                         |                                                                                                                                                             |                                                                                                |  |  |  |  |  |