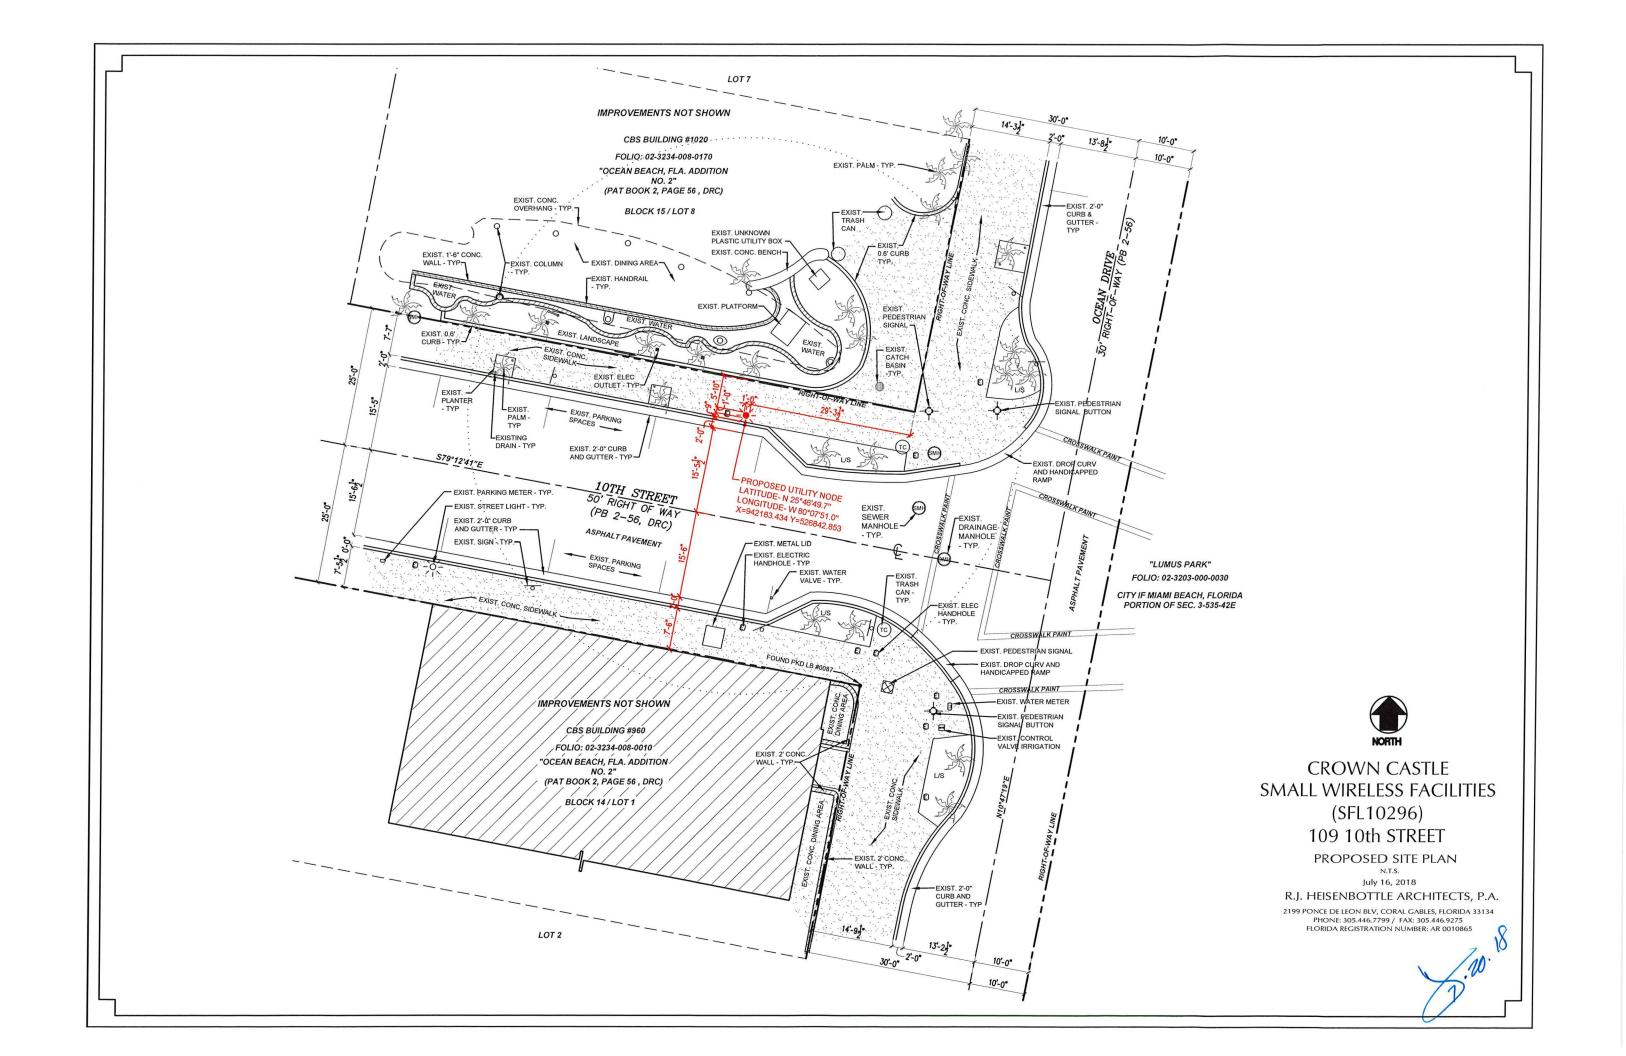

### 109 10<sup>th</sup> Street, Miami Beach, FL 33139 **Aerial View**

















109 10<sup>th</sup> Street, Miami Beach, FL 33139 Photosim - Proposed Small Wireless Facilities with 25' Cobra



109 10<sup>th</sup> Street, Miami Beach, FL 33139 Photosim - Proposed Small Wireless Facilities with 25' Cobra





### 109 10<sup>th</sup> Street, Miami Beach, FL 33139 **Aerial View**





 $109\ 10^{th}\ Street,\ Miami\ Beach,\ FL\ 33139$ 

East



### 109 10<sup>th</sup> Street, Miami Beach, FL 33139 South



109 10<sup>th</sup> Street, Miami Beach, FL 33139 West



#### 109 10<sup>th</sup> Street, Miami Beach, FL 33139 North