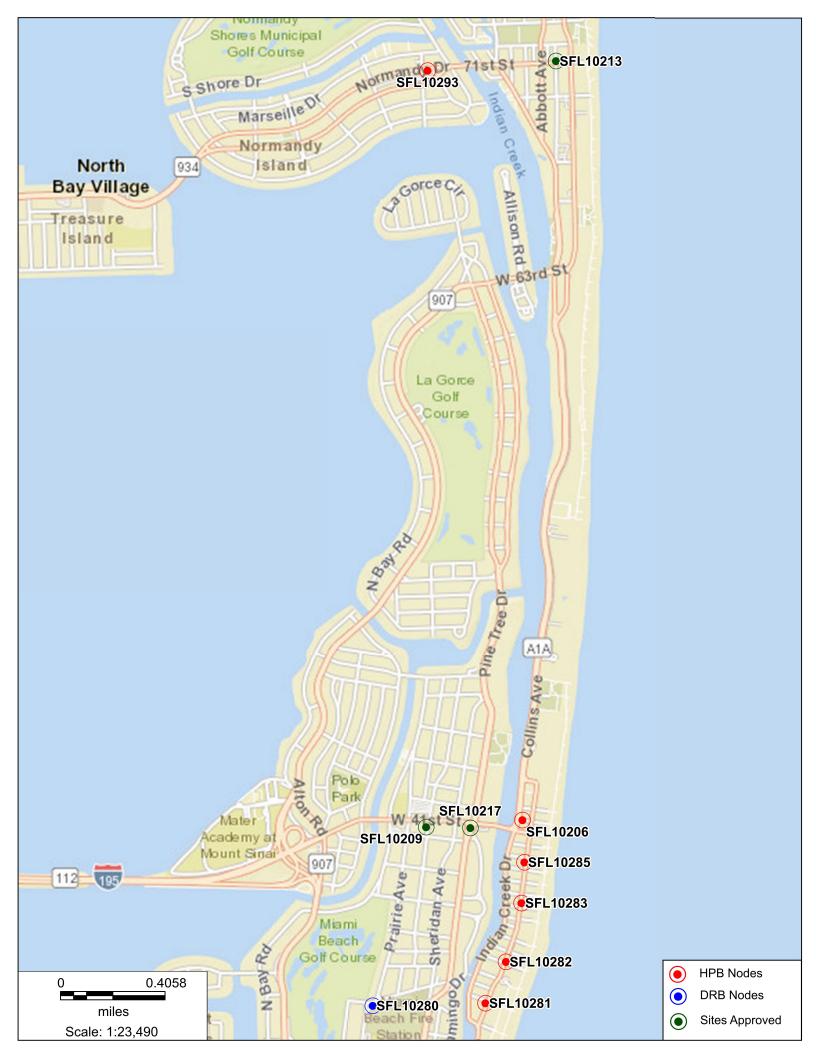

### 109 10<sup>th</sup> Street, Miami Beach, FL 33139 **Aerial View**

109 10<sup>th</sup> Street, Miami Beach, FL 33139 Photosim - Proposed Small Wireless Facilities with 25' Cobra

109 10<sup>th</sup> Street, Miami Beach, FL 33139 Photosim - Proposed Small Wireless Facilities with 25' Cobra

### 109 10<sup>th</sup> Street, Miami Beach, FL 33139 **Aerial View**

 $109\ 10^{th}\ Street,\ Miami\ Beach,\ FL\ 33139$ 

East