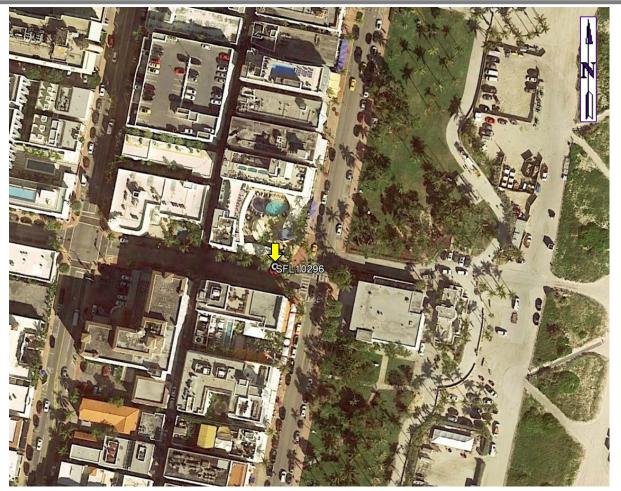

### 109 10<sup>th</sup> Street, Miami Beach, FL 33139 **Aerial View**

109 10<sup>th</sup> Street, Miami Beach, FL 33139 Photosim - Proposed Small Wireless Facilities with 25' Cobra

109 10<sup>th</sup> Street, Miami Beach, FL 33139 Photosim - Proposed Small Wireless Facilities with 25' Cobra

### 109 10<sup>th</sup> Street, Miami Beach, FL 33139 **Aerial View**

 $109\ 10^{th}\ Street,\ Miami\ Beach,\ FL\ 33139$ 

East