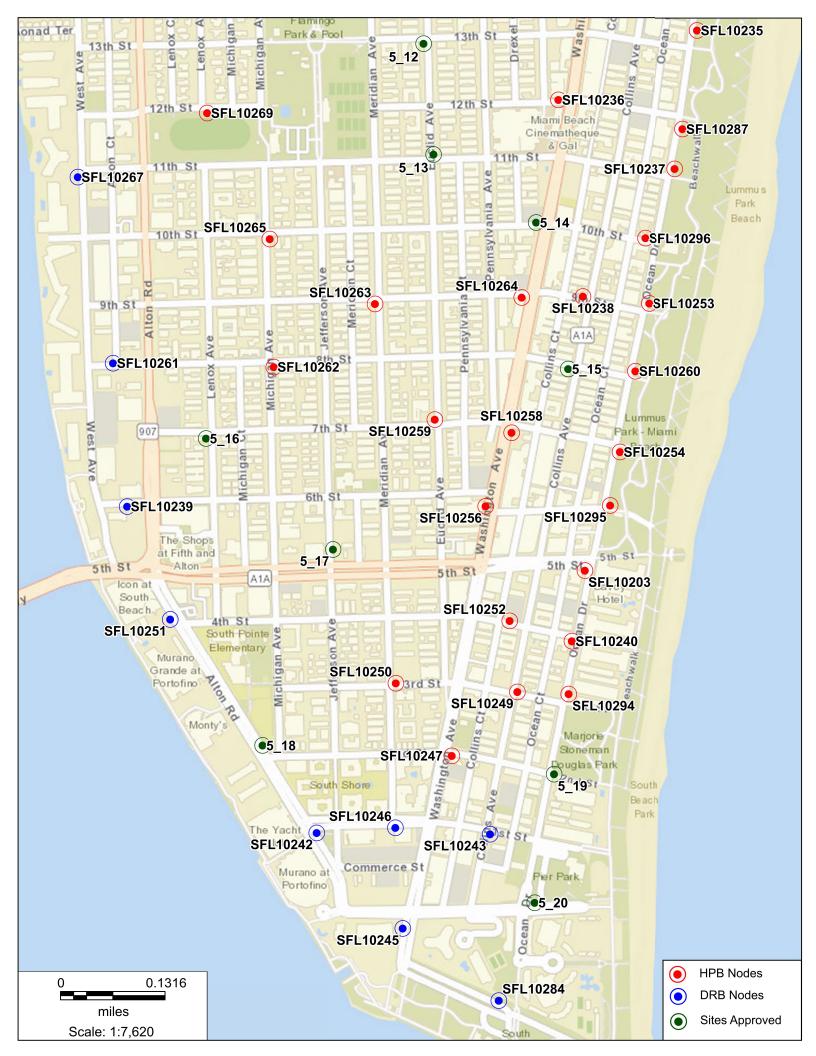

### 109 10<sup>th</sup> Street, Miami Beach, FL 33139 **Aerial View**

109 10<sup>th</sup> Street, Miami Beach, FL 33139 Photosim - Proposed Small Wireless Facilities with 25' Cobra

109 10<sup>th</sup> Street, Miami Beach, FL 33139 Photosim - Proposed Small Wireless Facilities with 25' Cobra

### 109 10<sup>th</sup> Street, Miami Beach, FL 33139 **Aerial View**

 $109\ 10^{th}\ Street,\ Miami\ Beach,\ FL\ 33139$ 

East

### 109 10<sup>th</sup> Street, Miami Beach, FL 33139 South

109 10<sup>th</sup> Street, Miami Beach, FL 33139 West

#### 109 10<sup>th</sup> Street, Miami Beach, FL 33139 North