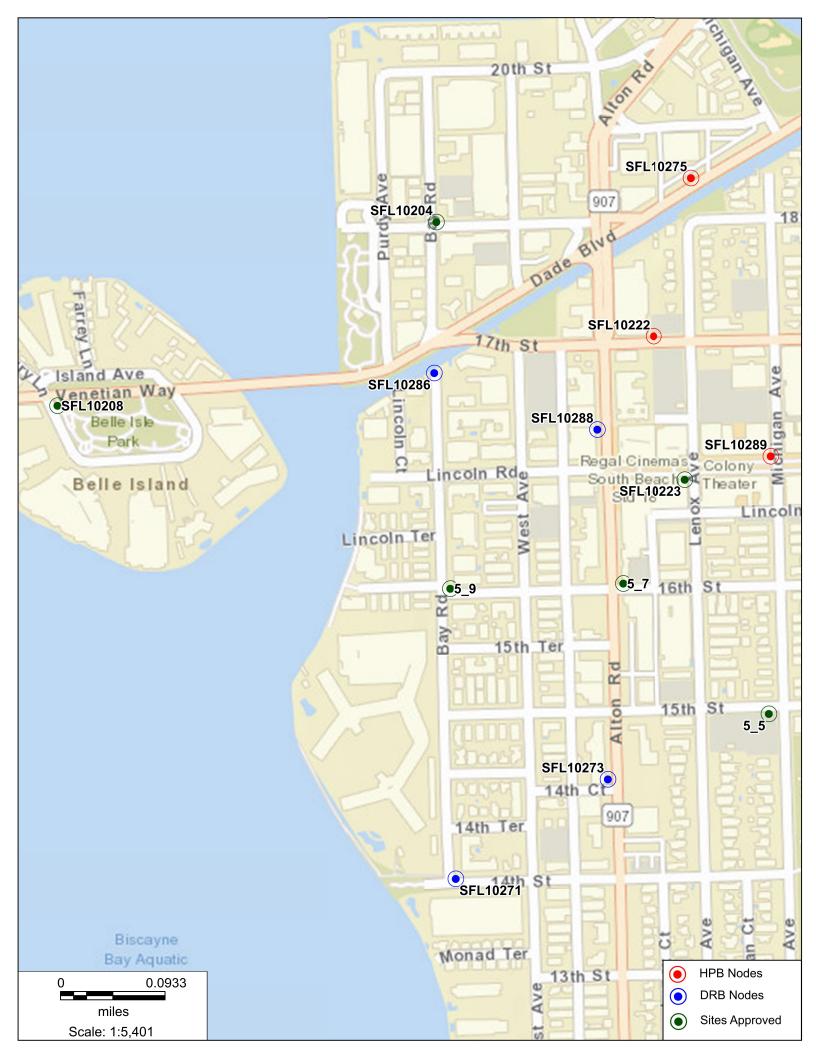

### 109 10<sup>th</sup> Street, Miami Beach, FL 33139 **Aerial View**

109 10<sup>th</sup> Street, Miami Beach, FL 33139 Photosim - Proposed Small Wireless Facilities with 25' Cobra

109 10<sup>th</sup> Street, Miami Beach, FL 33139 Photosim - Proposed Small Wireless Facilities with 25' Cobra

### 109 10<sup>th</sup> Street, Miami Beach, FL 33139 **Aerial View**

 $109\ 10^{th}\ Street,\ Miami\ Beach,\ FL\ 33139$ 

East