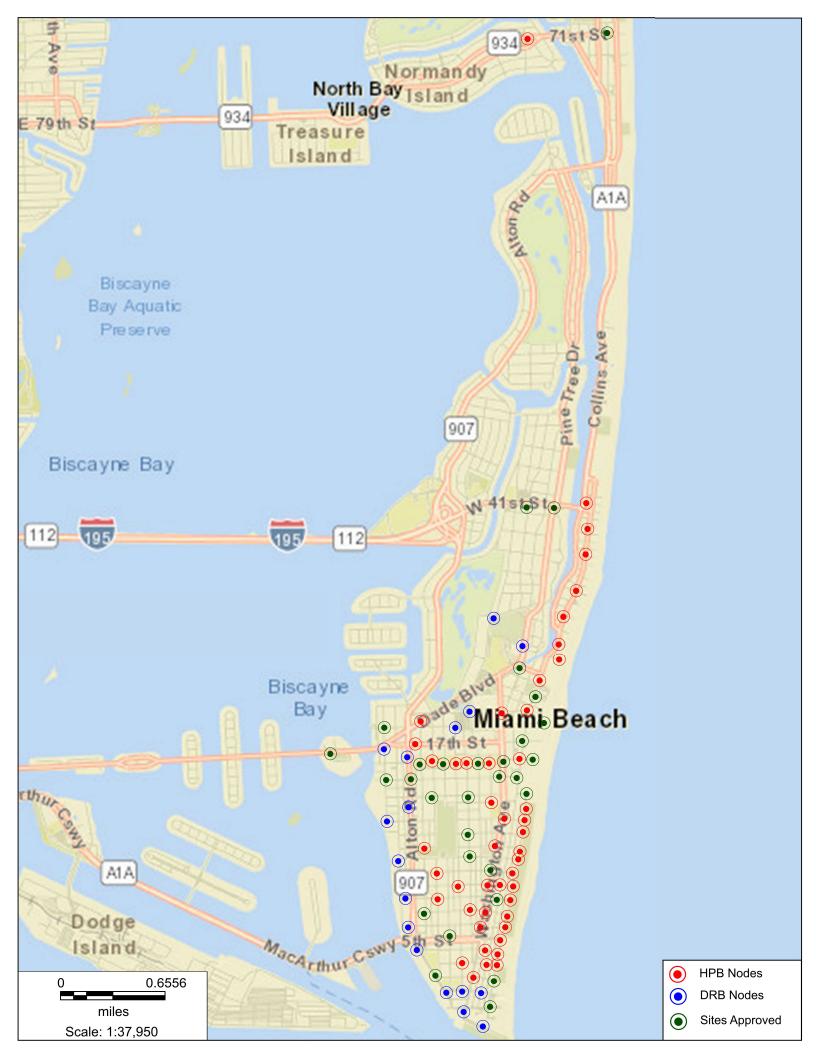

### 109 10<sup>th</sup> Street, Miami Beach, FL 33139 **Aerial View**

















109 10<sup>th</sup> Street, Miami Beach, FL 33139 Photosim - Proposed Small Wireless Facilities with 25' Cobra



109 10<sup>th</sup> Street, Miami Beach, FL 33139 Photosim - Proposed Small Wireless Facilities with 25' Cobra





### 109 10<sup>th</sup> Street, Miami Beach, FL 33139 **Aerial View**





 $109\ 10^{th}\ Street,\ Miami\ Beach,\ FL\ 33139$ 

East



### 109 10<sup>th</sup> Street, Miami Beach, FL 33139 South



109 10<sup>th</sup> Street, Miami Beach, FL 33139 West



#### 109 10<sup>th</sup> Street, Miami Beach, FL 33139 North