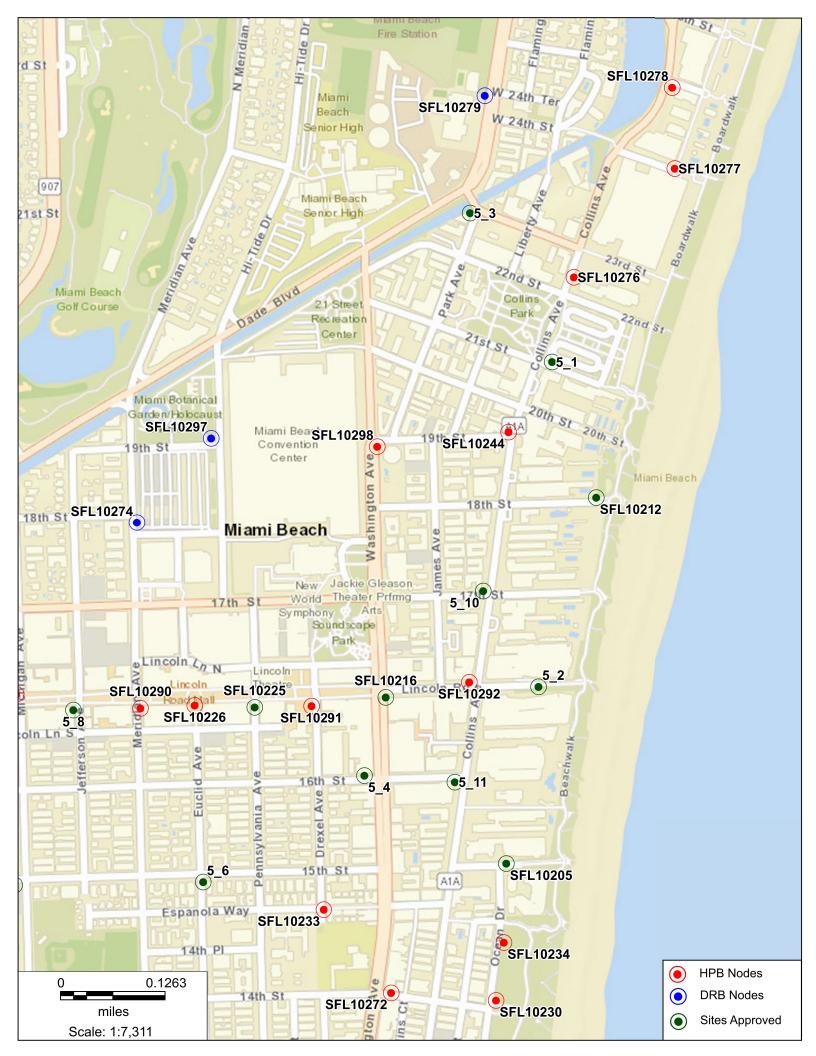

### 109 10<sup>th</sup> Street, Miami Beach, FL 33139 **Aerial View**

109 10<sup>th</sup> Street, Miami Beach, FL 33139 Photosim - Proposed Small Wireless Facilities with 25' Cobra

109 10<sup>th</sup> Street, Miami Beach, FL 33139 Photosim - Proposed Small Wireless Facilities with 25' Cobra

### 109 10<sup>th</sup> Street, Miami Beach, FL 33139 **Aerial View**

 $109\ 10^{th}\ Street,\ Miami\ Beach,\ FL\ 33139$ 

East