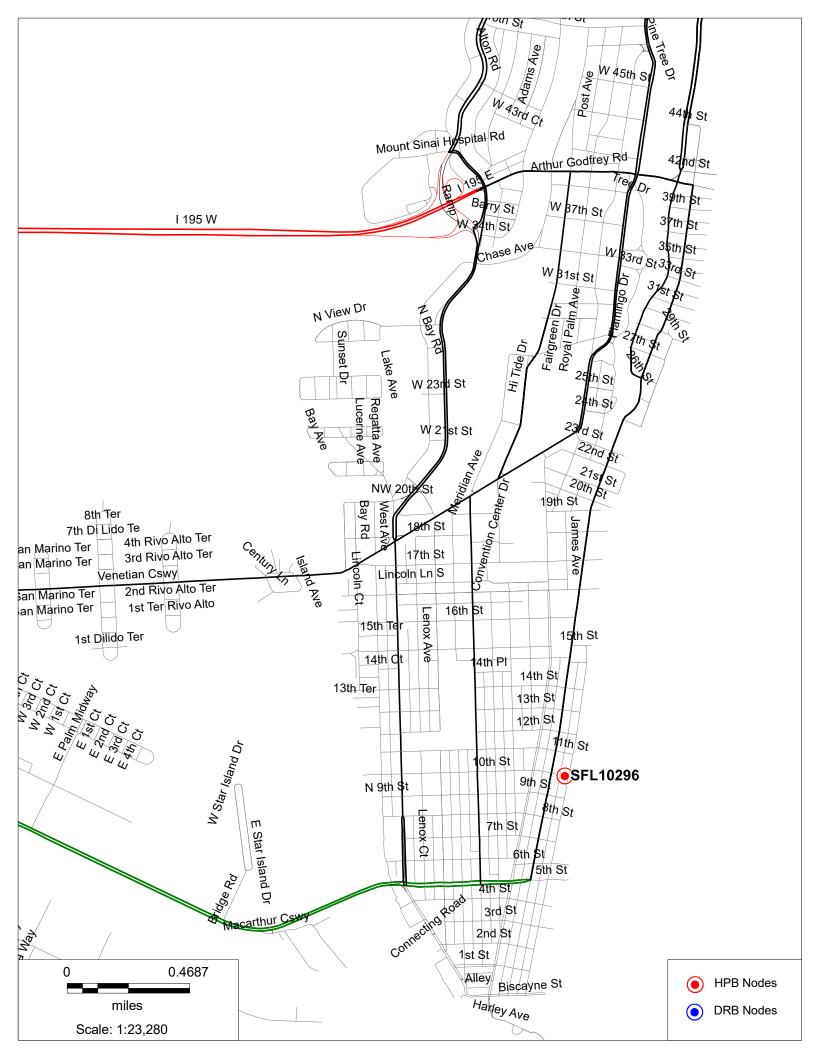

### 109 10<sup>th</sup> Street, Miami Beach, FL 33139 **Aerial View**

















109 10<sup>th</sup> Street, Miami Beach, FL 33139 Photosim - Proposed Small Wireless Facilities with 25' Cobra



109 10<sup>th</sup> Street, Miami Beach, FL 33139 Photosim - Proposed Small Wireless Facilities with 25' Cobra





### 109 10<sup>th</sup> Street, Miami Beach, FL 33139 **Aerial View**





 $109\ 10^{th}\ Street,\ Miami\ Beach,\ FL\ 33139$ 

East



### 109 10<sup>th</sup> Street, Miami Beach, FL 33139 South



109 10<sup>th</sup> Street, Miami Beach, FL 33139 West



#### 109 10<sup>th</sup> Street, Miami Beach, FL 33139 North