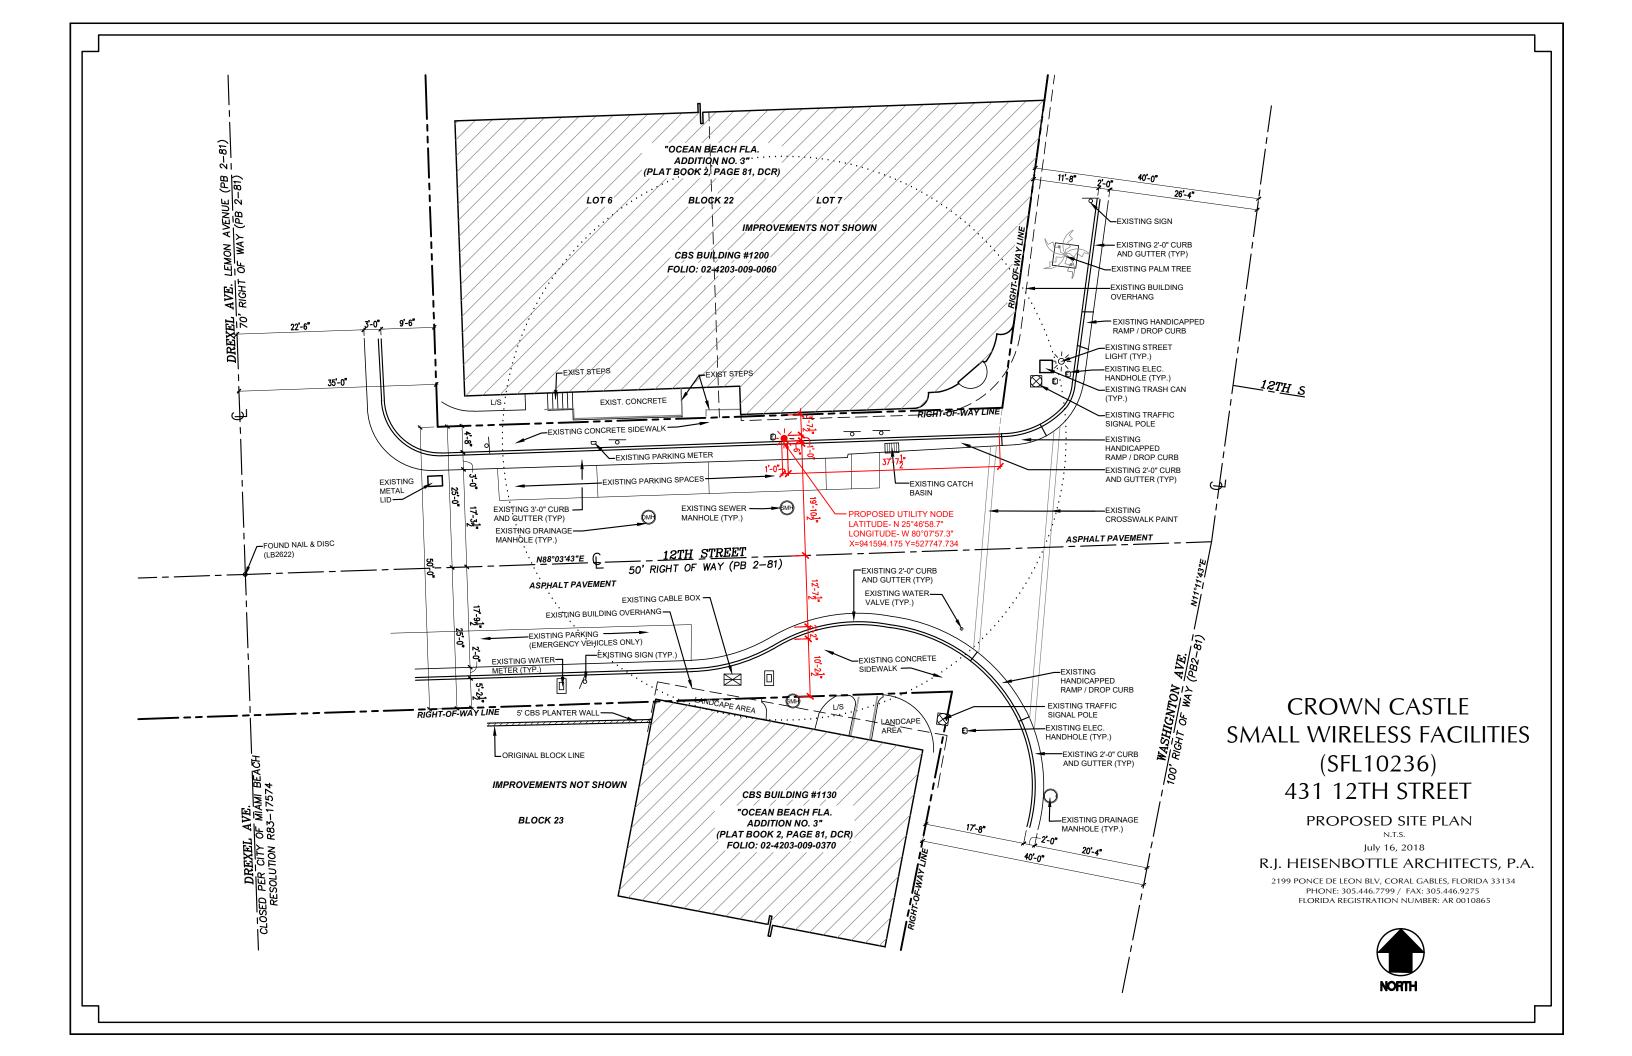

#### 431 12<sup>th</sup> Street, Miami Beach, FL 33139 **Aerial View**

431 12<sup>th</sup> Street, Miami Beach, FL 33139 Photosim - Proposed Small Wireless Facilities with 25' Cobra

431 12<sup>th</sup> Street, Miami Beach, FL 33139 Photosim - Proposed Small Wireless Facilities with 25' Cobra

#### 431 12<sup>th</sup> Street, Miami Beach, FL 33139 **Aerial View**

431 12<sup>th</sup> Street, Miami Beach, FL 33139

West

#### 431 12<sup>th</sup> Street, Miami Beach, FL 33139 South

431 12<sup>th</sup> Street, Miami Beach, FL 33139

East

#### 431 12<sup>th</sup> Street, Miami Beach, FL 33139

#### North