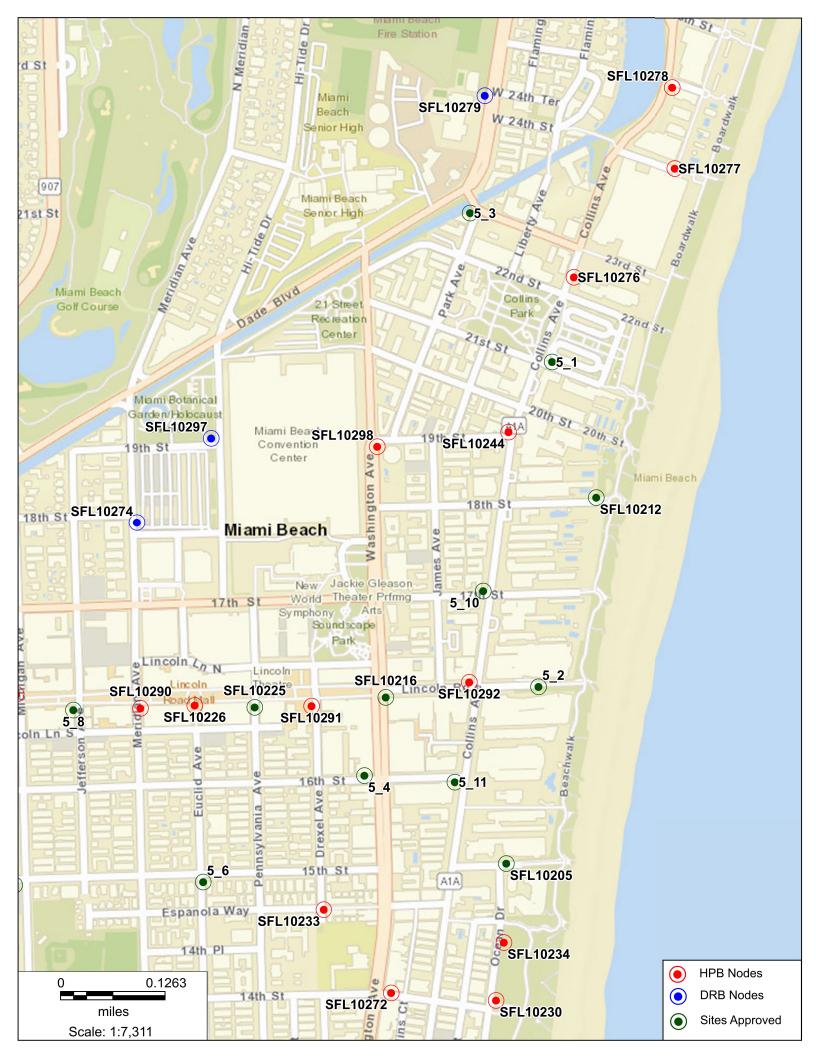

#### 431 12<sup>th</sup> Street, Miami Beach, FL 33139 **Aerial View**

431 12<sup>th</sup> Street, Miami Beach, FL 33139 Photosim - Proposed Small Wireless Facilities with 25' Cobra

431 12<sup>th</sup> Street, Miami Beach, FL 33139 Photosim - Proposed Small Wireless Facilities with 25' Cobra

#### 431 12<sup>th</sup> Street, Miami Beach, FL 33139 **Aerial View**

431 12<sup>th</sup> Street, Miami Beach, FL 33139

West

#### 431 12<sup>th</sup> Street, Miami Beach, FL 33139 South

431 12<sup>th</sup> Street, Miami Beach, FL 33139

East

#### 431 12<sup>th</sup> Street, Miami Beach, FL 33139

#### North