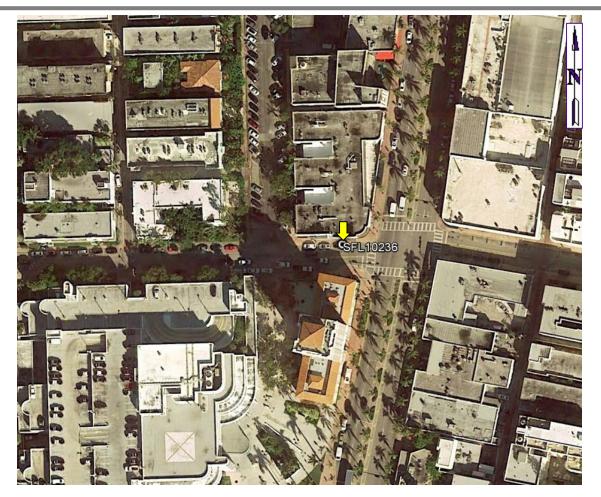

#### 431 12<sup>th</sup> Street, Miami Beach, FL 33139 **Aerial View**

















431 12<sup>th</sup> Street, Miami Beach, FL 33139 Photosim - Proposed Small Wireless Facilities with 25' Cobra



431 12<sup>th</sup> Street, Miami Beach, FL 33139 Photosim - Proposed Small Wireless Facilities with 25' Cobra



#### 431 12<sup>th</sup> Street, Miami Beach, FL 33139 **Aerial View**





431 12<sup>th</sup> Street, Miami Beach, FL 33139

West





#### 431 12<sup>th</sup> Street, Miami Beach, FL 33139 South



431 12<sup>th</sup> Street, Miami Beach, FL 33139

East



#### 431 12<sup>th</sup> Street, Miami Beach, FL 33139

#### North