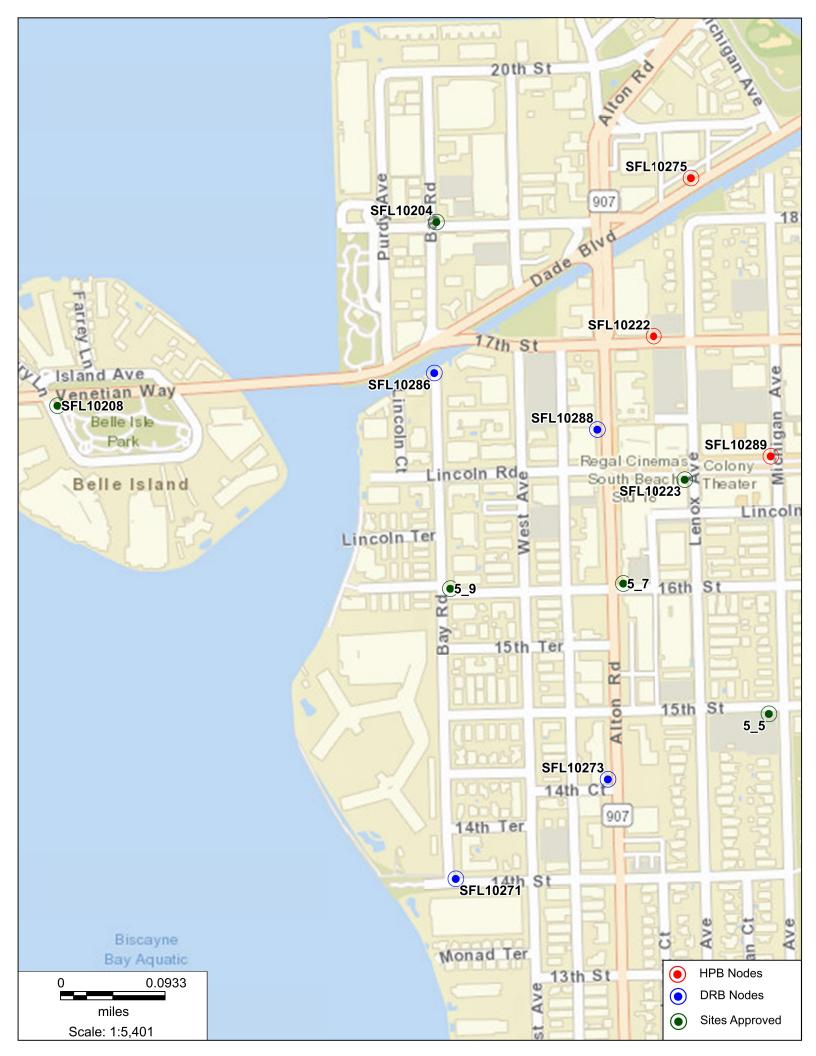

#### 431 12<sup>th</sup> Street, Miami Beach, FL 33139 **Aerial View**

431 12<sup>th</sup> Street, Miami Beach, FL 33139 Photosim - Proposed Small Wireless Facilities with 25' Cobra

431 12<sup>th</sup> Street, Miami Beach, FL 33139 Photosim - Proposed Small Wireless Facilities with 25' Cobra

#### 431 12<sup>th</sup> Street, Miami Beach, FL 33139 **Aerial View**

431 12<sup>th</sup> Street, Miami Beach, FL 33139

West

#### 431 12<sup>th</sup> Street, Miami Beach, FL 33139 South

431 12<sup>th</sup> Street, Miami Beach, FL 33139

East

#### 431 12<sup>th</sup> Street, Miami Beach, FL 33139

#### North