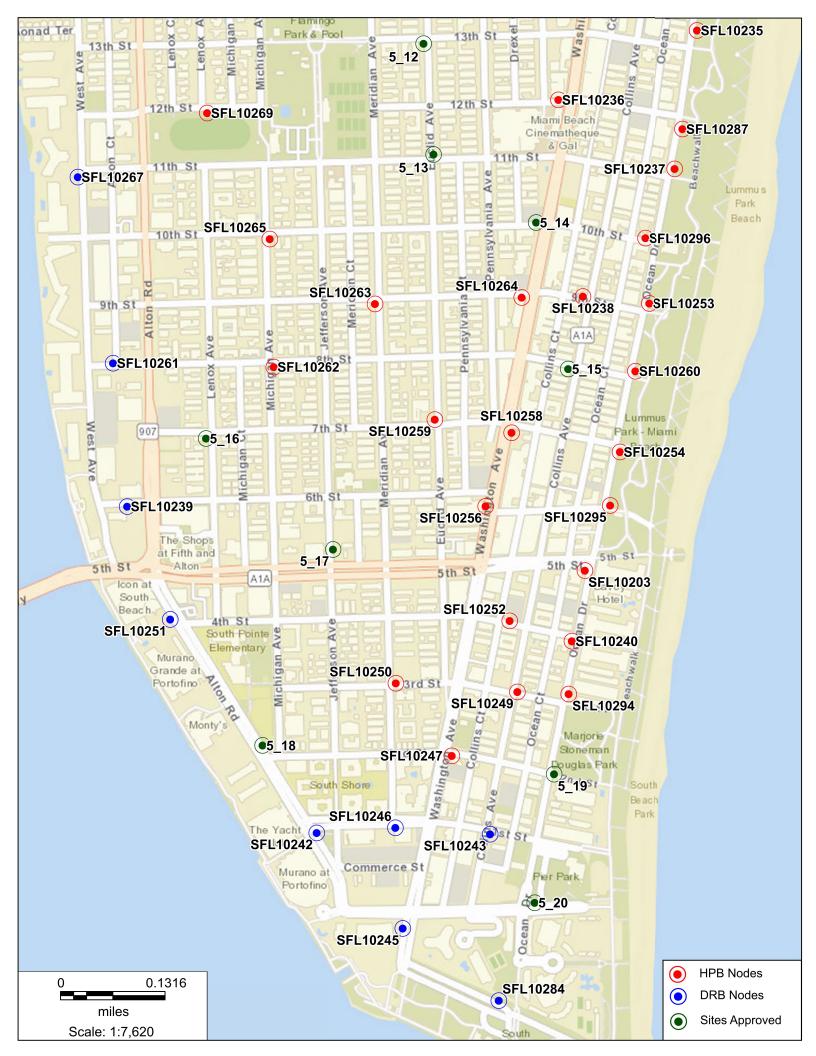

#### 431 12<sup>th</sup> Street, Miami Beach, FL 33139 **Aerial View**

431 12<sup>th</sup> Street, Miami Beach, FL 33139 Photosim - Proposed Small Wireless Facilities with 25' Cobra

431 12<sup>th</sup> Street, Miami Beach, FL 33139 Photosim - Proposed Small Wireless Facilities with 25' Cobra

#### 431 12<sup>th</sup> Street, Miami Beach, FL 33139 **Aerial View**

431 12<sup>th</sup> Street, Miami Beach, FL 33139

West

#### 431 12<sup>th</sup> Street, Miami Beach, FL 33139 South

431 12<sup>th</sup> Street, Miami Beach, FL 33139

East

#### 431 12<sup>th</sup> Street, Miami Beach, FL 33139

#### North