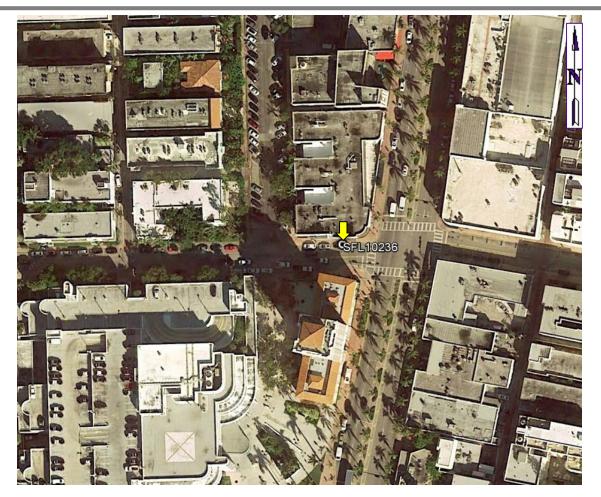

#### 431 12<sup>th</sup> Street, Miami Beach, FL 33139 **Aerial View**

431 12<sup>th</sup> Street, Miami Beach, FL 33139 Photosim - Proposed Small Wireless Facilities with 25' Cobra

431 12<sup>th</sup> Street, Miami Beach, FL 33139 Photosim - Proposed Small Wireless Facilities with 25' Cobra

#### 431 12<sup>th</sup> Street, Miami Beach, FL 33139 **Aerial View**

431 12<sup>th</sup> Street, Miami Beach, FL 33139

West

#### 431 12<sup>th</sup> Street, Miami Beach, FL 33139 South

431 12<sup>th</sup> Street, Miami Beach, FL 33139

East

#### 431 12<sup>th</sup> Street, Miami Beach, FL 33139