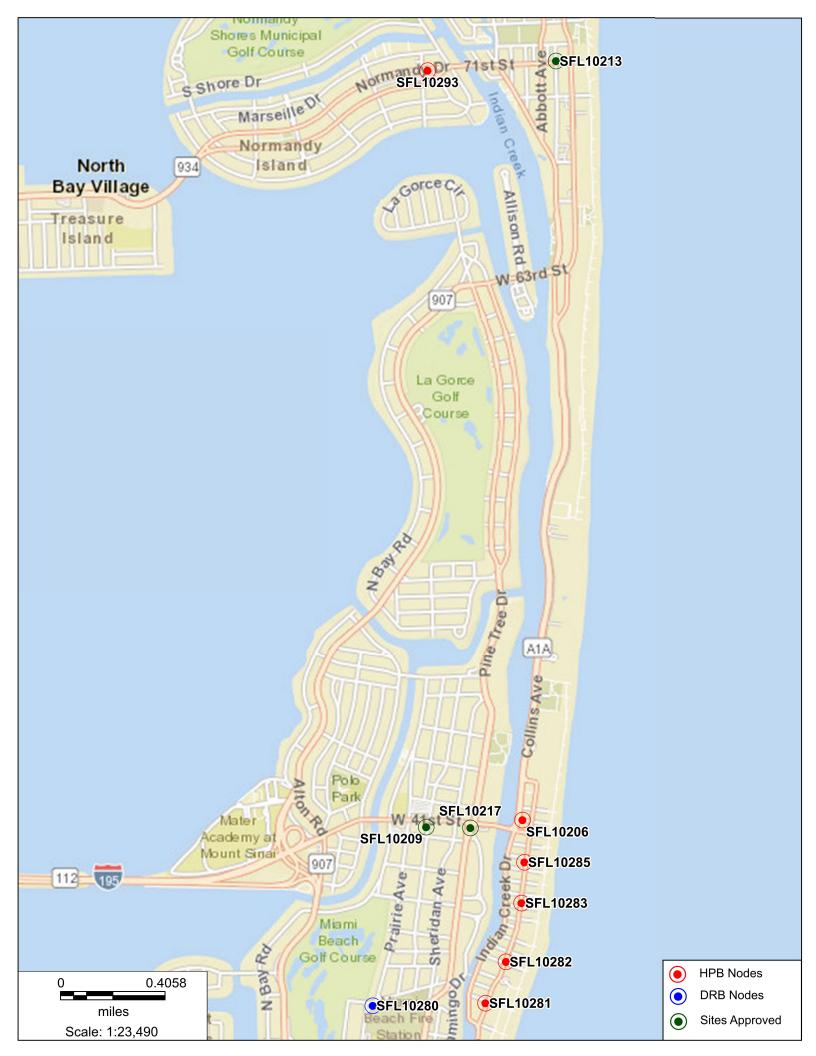

#### 431 12<sup>th</sup> Street, Miami Beach, FL 33139 **Aerial View**

431 12<sup>th</sup> Street, Miami Beach, FL 33139 Photosim - Proposed Small Wireless Facilities with 25' Cobra

431 12<sup>th</sup> Street, Miami Beach, FL 33139 Photosim - Proposed Small Wireless Facilities with 25' Cobra

#### 431 12<sup>th</sup> Street, Miami Beach, FL 33139 **Aerial View**

431 12<sup>th</sup> Street, Miami Beach, FL 33139

West

#### 431 12<sup>th</sup> Street, Miami Beach, FL 33139 South

431 12<sup>th</sup> Street, Miami Beach, FL 33139

East

#### 431 12<sup>th</sup> Street, Miami Beach, FL 33139

#### North