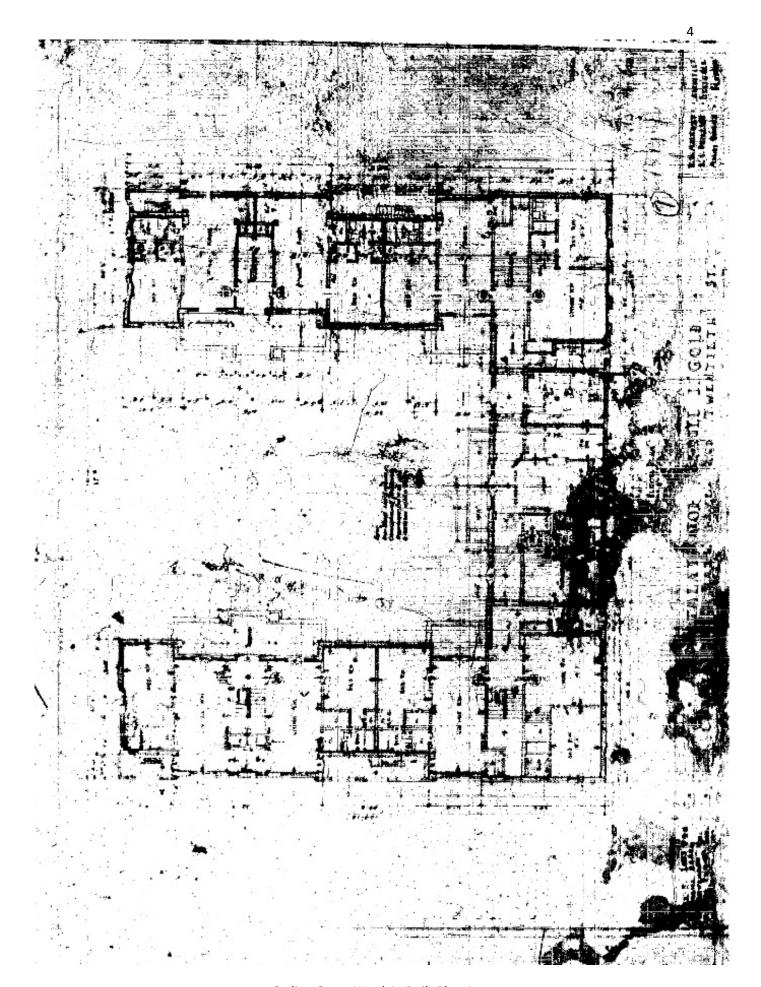

### **Architectural Elements and Features:**

Number of Stories: 3

Bays: ...

<u>Structural System:</u> Concrete Block

Stucco.

Foundation: Reinforced Concrete.

Sadigo Court Hotel As Built Plan 1

Sadigo Court Hotel As Built North – West Facades