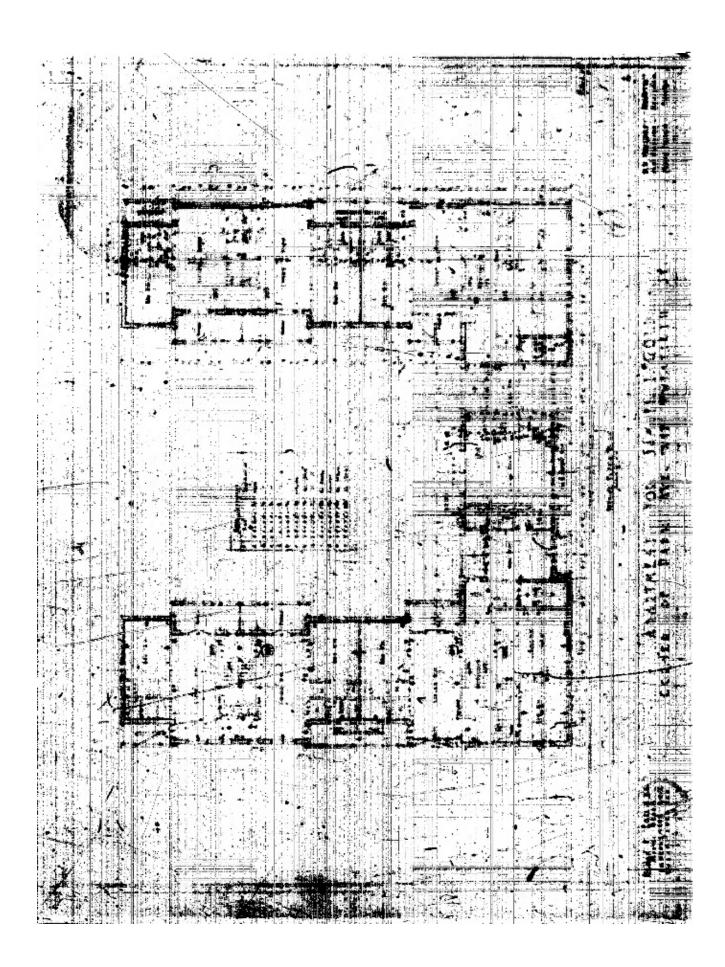

### **Architectural Elements and Features:**

Number of Stories: 3

Bays: ...

<u>Structural System:</u> Concrete Block

Stucco.

Foundation: Reinforced Concrete.

Sadigo Court Hotel As Built Plan 1

Sadigo Court Hotel As Built North – West Facades

Sadigo Court Hotel As Built South – East Facades

TOP: Sadigo Court Hotel Archived Photo 1

BOTTOM: Sadigo Court Hotel Archived Photo 2

TOP: Sadigo Court Hotel Archived Photo 3

BOTTOM: Sadigo Court Hotel Archived Photo 4