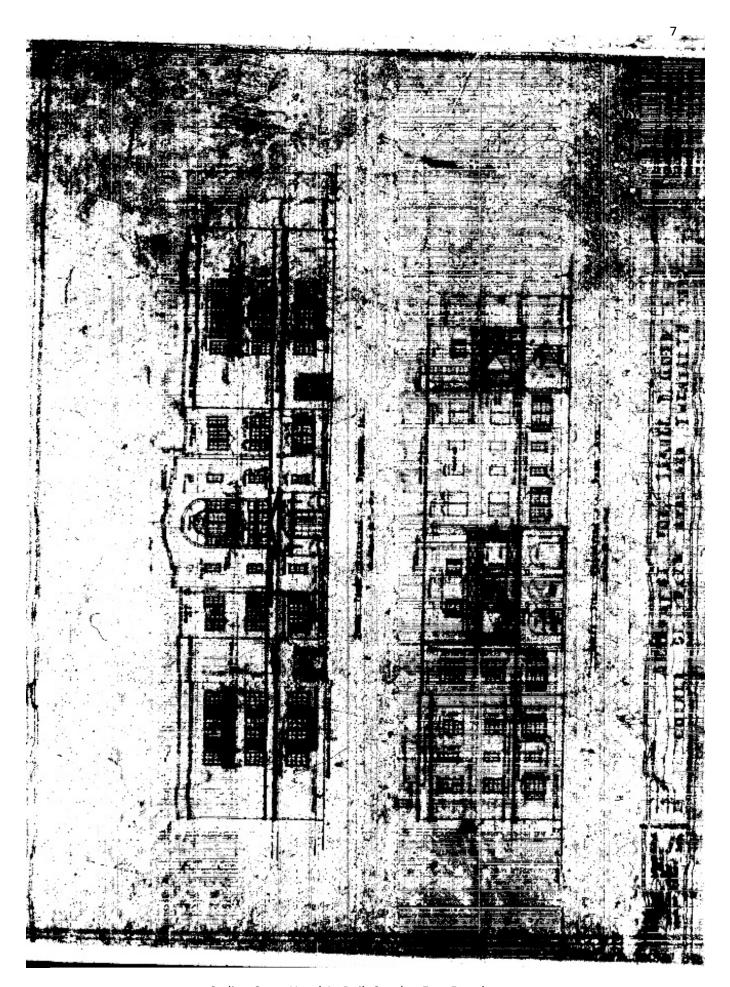

### **Architectural Elements and Features:**

Number of Stories: 3

Bays: ...

<u>Structural System:</u> Concrete Block

Stucco.

Foundation: Reinforced Concrete.

Sadigo Court Hotel As Built Plan 1

Sadigo Court Hotel As Built North – West Facades

Sadigo Court Hotel As Built South – East Facades

TOP: Sadigo Court Hotel Archived Photo 1

BOTTOM: Sadigo Court Hotel Archived Photo 2

TOP: Sadigo Court Hotel Archived Photo 3

BOTTOM: Sadigo Court Hotel Archived Photo 4