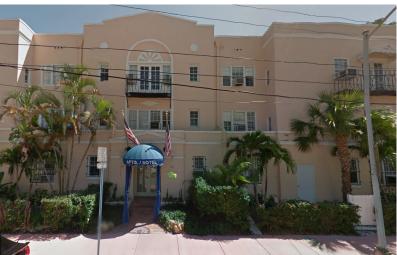

### Architectural Description:

This is a 3-story domestic building in the *other* style with Mediterranean Revival influences built in 1936. The structural system is concrete block stucco. The foundation reinforced concrete. Exterior walls are stucco. The building has a flat with parapet roof. Windows are aluminum single-hung sashes. The primary entryway is located on the north façade facing 20<sup>th</sup> Street. The entrance is situated directly in the center of the building and features a double glass door with a wooden frame. The entryway is marked by pediment and an awning.