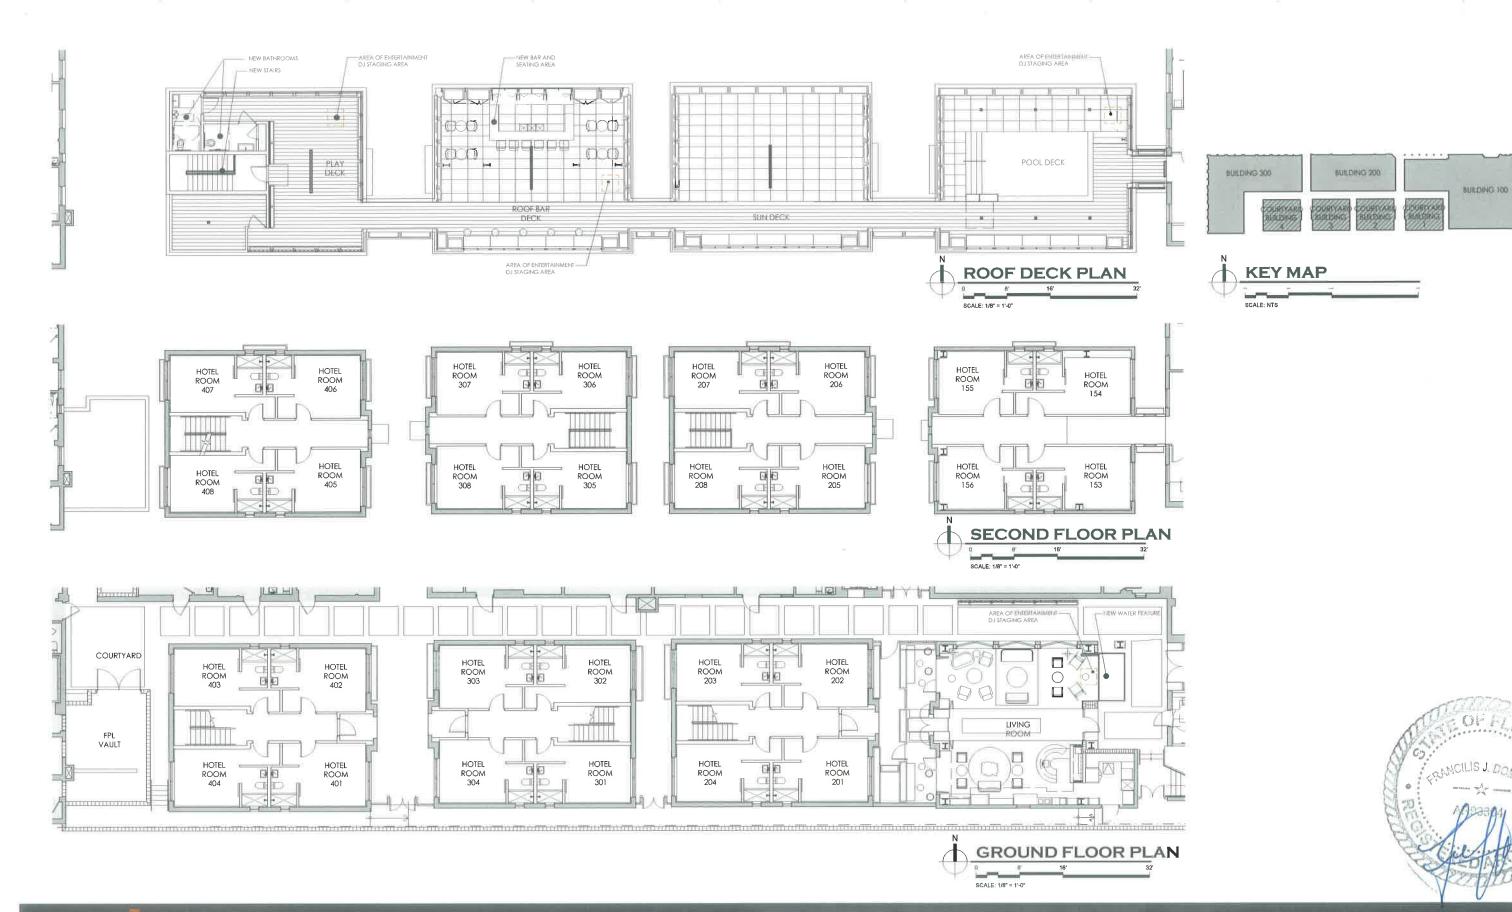

### PROPOSED ARCHITECTURE

- A-1 FIRST & SECOND FLOOR PROPOSED PLANS
- A-2 THIRD FLOOR & ROOF PROPOSED PLANS

# PROPOSED ARCHITECTURE

ESPAÑOLA HOTEL

**OWNER** 

INFINITY ESPANOLA HOTEL VENTURE, LLC WILKINSON ARCHITECTS PLLC 1407 BROADWAY, 30TH FLOOR NEW YORK, NEW YORK 10018

# PROPOSED PLANS A-2

**DESIGN ARCHITECT** INFINITY ESPANOLA HOTEL VENTURE, LLC WILKINSON ARCHITECTS PLLC 1407 BROADWAY, 30TH FLOOR 265 CANAL STREET / SUITE 507 NEW YORK, NEW YORK 10018