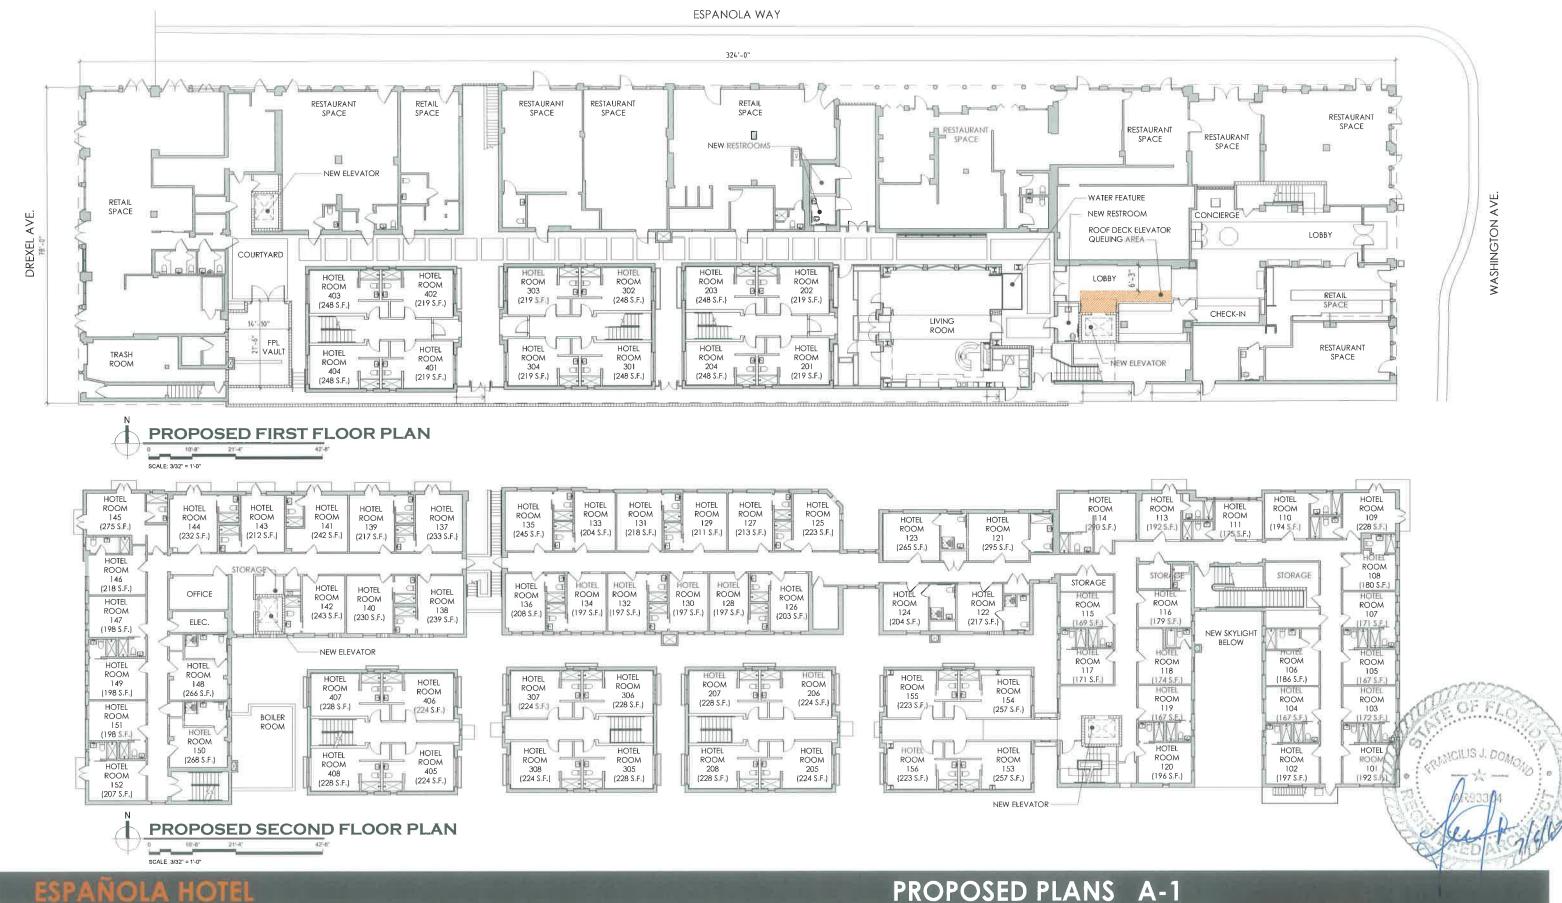

### PROPOSED ARCHITECTURE

- A-1 FIRST & SECOND FLOOR PROPOSED PLANS
- A-2 THIRD FLOOR & ROOF PROPOSED PLANS

# PROPOSED ARCHITECTURE

ESPAÑOLA HOTEL

**OWNER** 

INFINITY ESPANOLA HOTEL VENTURE, LLC WILKINSON ARCHITECTS PLLC 1407 BROADWAY, 30TH FLOOR NEW YORK, NEW YORK 10018