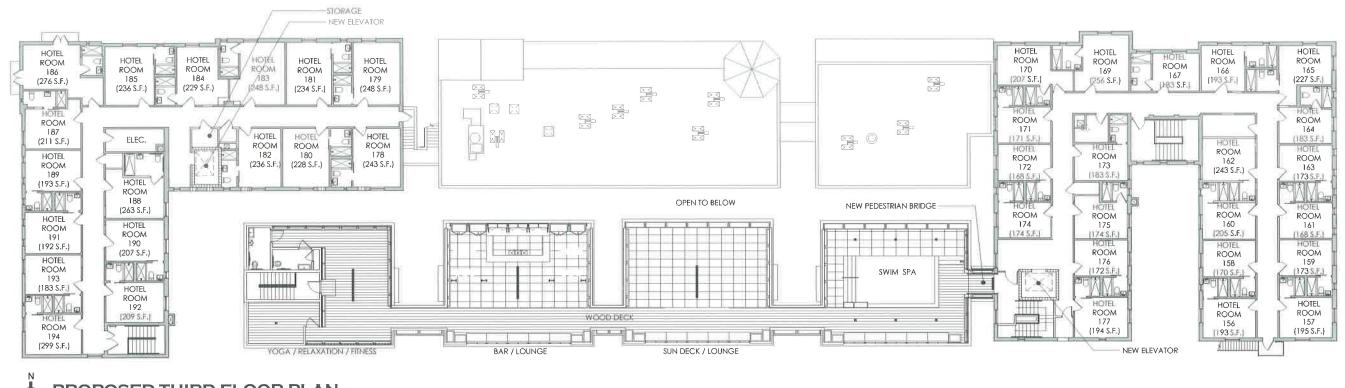

### PROPOSED ARCHITECTURE

- A-1 FIRST & SECOND FLOOR PROPOSED PLANS
- A-2 THIRD FLOOR & ROOF PROPOSED PLANS

# PROPOSED PLANS A-2

**DESIGN ARCHITECT** INFINITY ESPANOLA HOTEL VENTURE, LLC WILKINSON ARCHITECTS PLLC 1407 BROADWAY, 30TH FLOOR 265 CANAL STREET / SUITE 507 NEW YORK, NEW YORK 10018