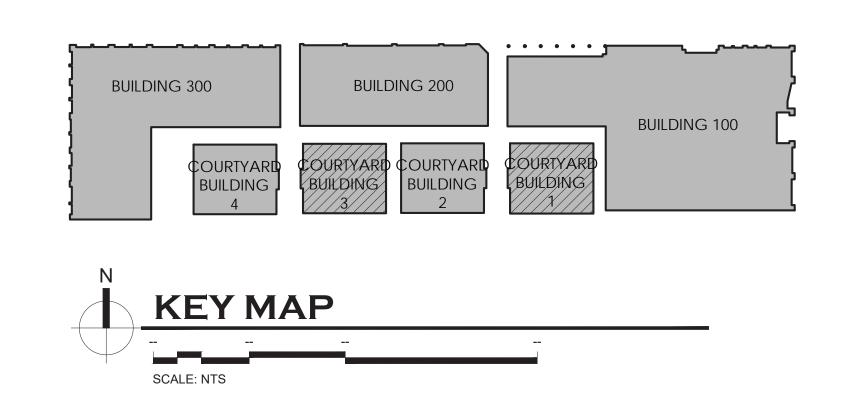

# ENLARGED COURTYARD SEATING PLANS A-4

**ROOF DECK BAR EXTERIOR RENDERING** 

COURTYARD BUILDING 3 - ROOF DECK