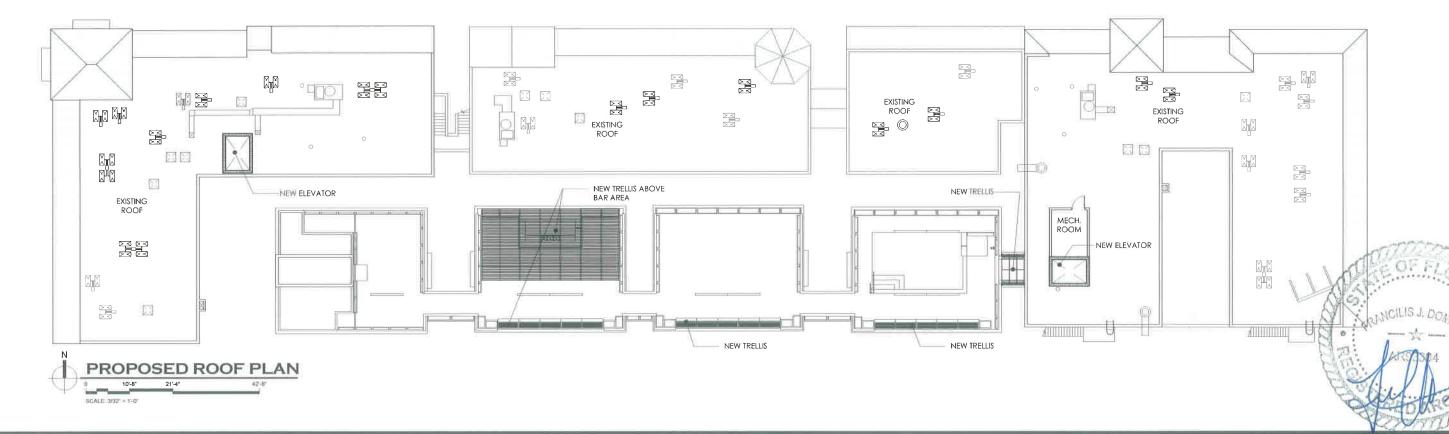

### PROPOSED ARCHITECTURE

- A-1 FIRST & SECOND FLOOR PROPOSED PLANS
- A-2 THIRD FLOOR & ROOF PROPOSED PLANS

# PROPOSED ARCHITECTURE

ESPAÑOLA HOTEL

**OWNER** 

INFINITY ESPANOLA HOTEL VENTURE, LLC WILKINSON ARCHITECTS PLLC 1407 BROADWAY, 30TH FLOOR NEW YORK, NEW YORK 10018

# PROPOSED PLANS A-2

**DESIGN ARCHITECT** INFINITY ESPANOLA HOTEL VENTURE, LLC WILKINSON ARCHITECTS PLLC 1407 BROADWAY, 30TH FLOOR 265 CANAL STREET / SUITE 507 NEW YORK, NEW YORK 10018