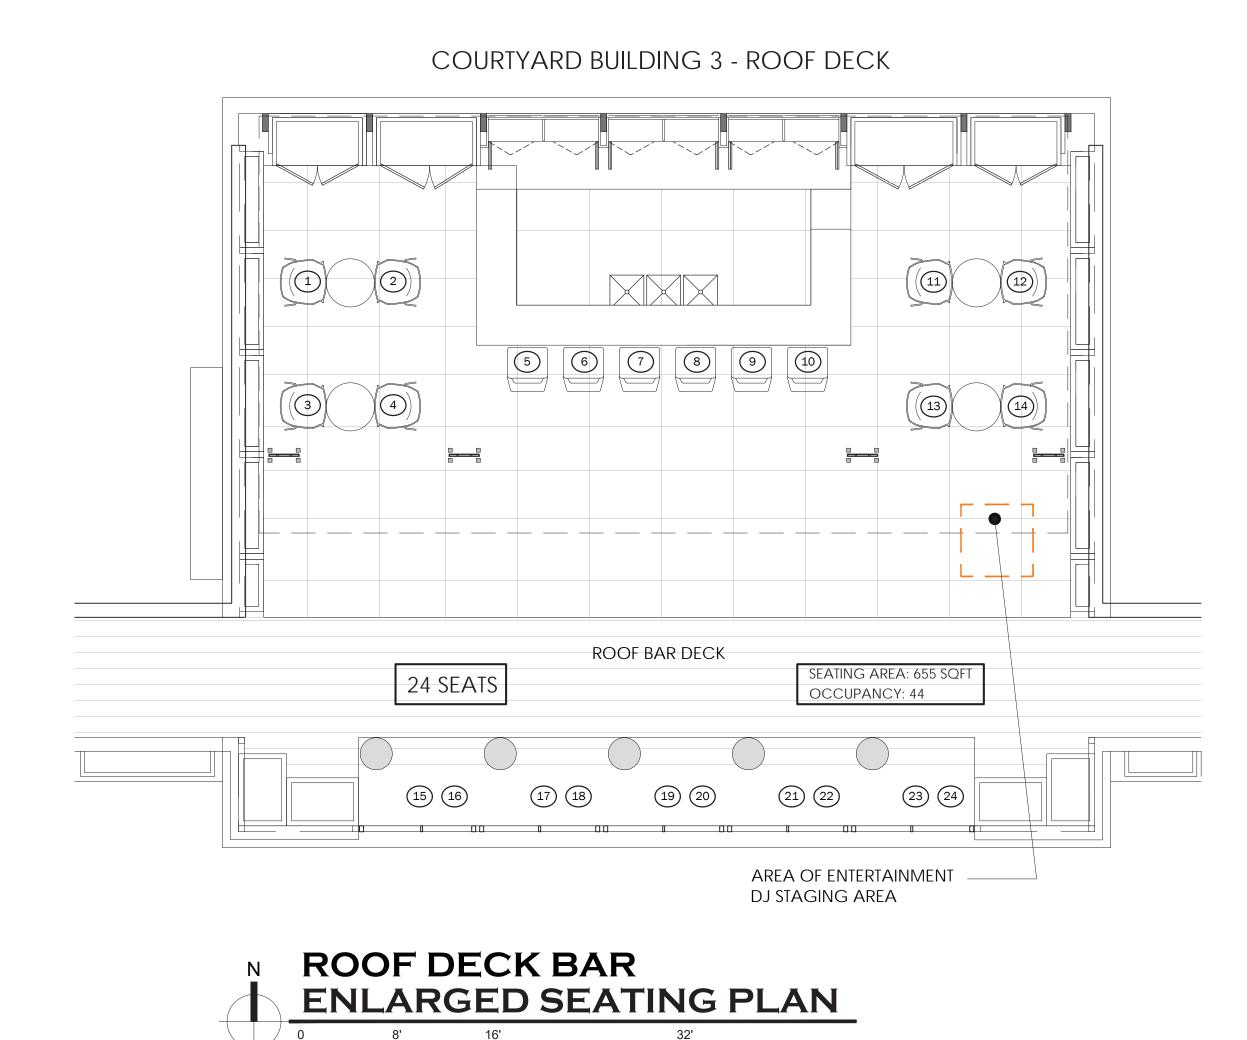

### COURTYARD ARCHITECTURE

- A-3 ENLARGED COURTYARD PLANS
- A-4 ENLARGED COURTYARD SEATING PLANS
- A-5 RENDERING
- A-6 RENDERING
- A-7 RENDERING
- A-8 RENDERING

BOARD OF ADJUSTMENT - FINAL SUBMITTAL 07.06.2018

# ESPAÑOLA HOTEL

# ENLARGED COURTYARD SEATING PLANS A-4

**ROOF DECK BAR EXTERIOR RENDERING** 

COURTYARD BUILDING 3 - ROOF DECK