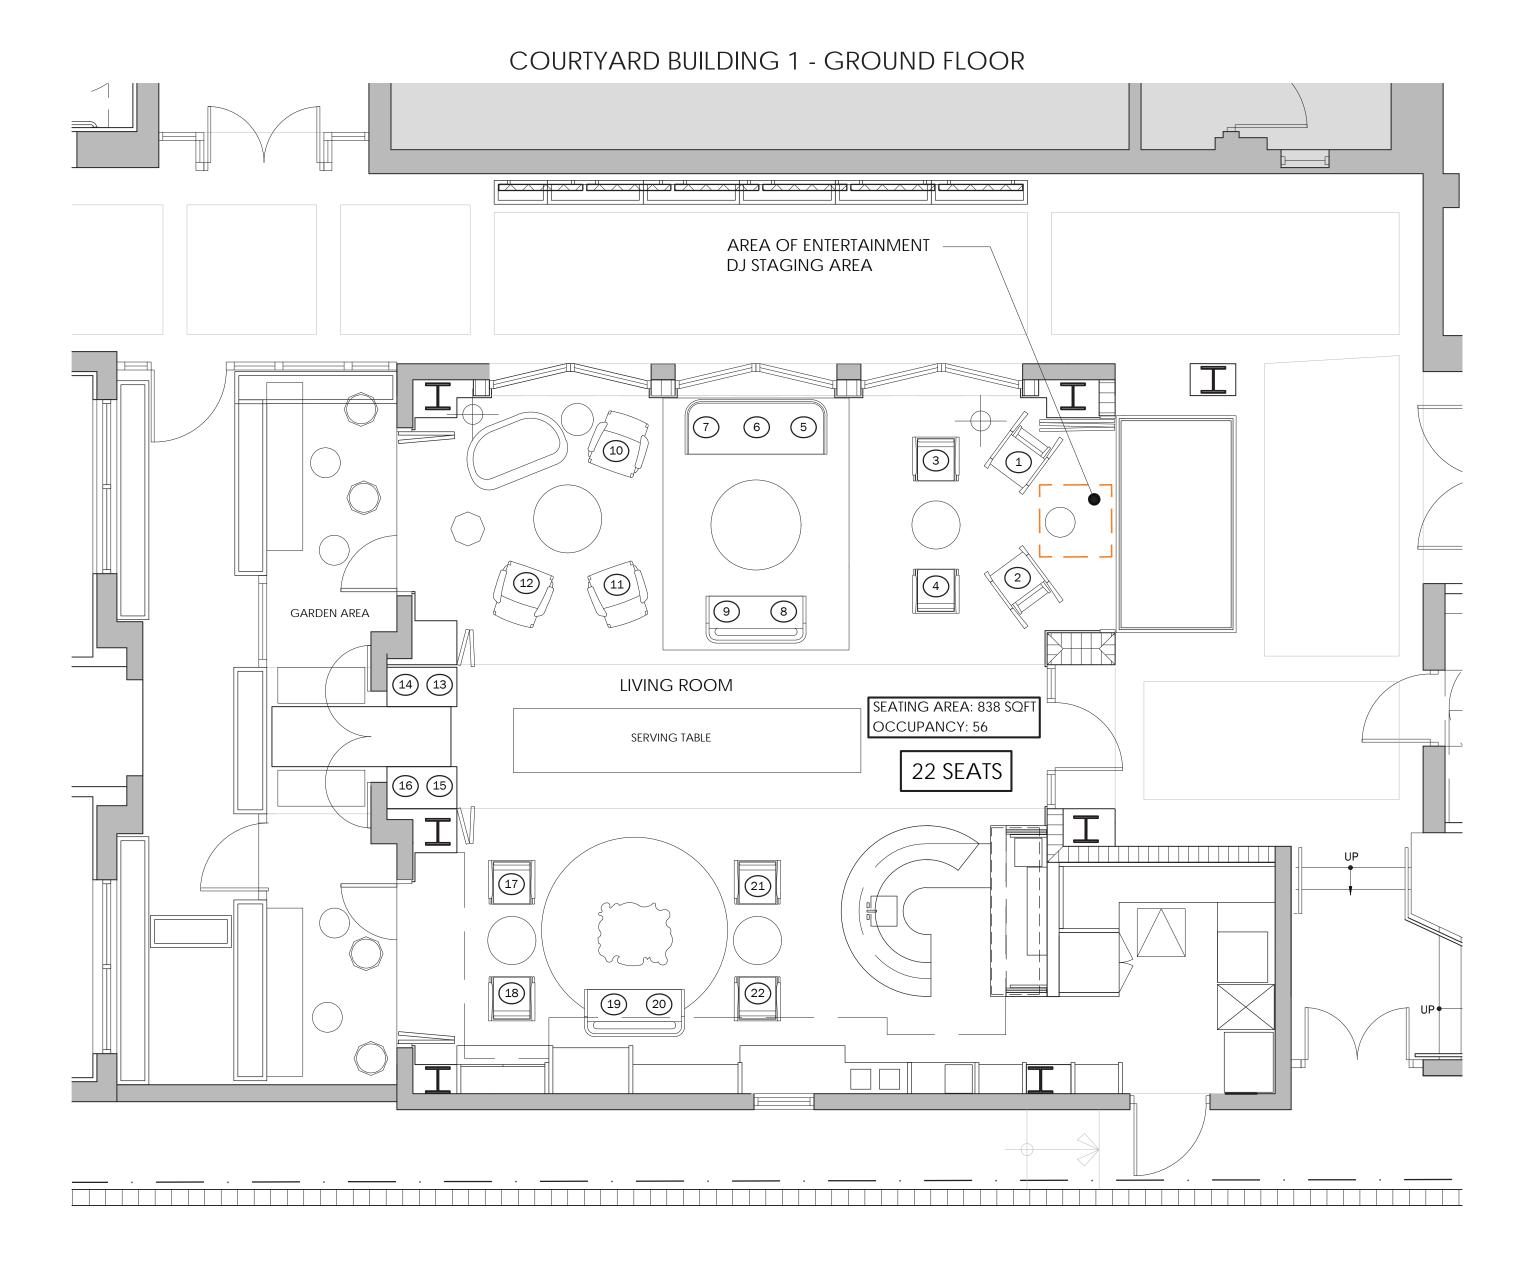

### COURTYARD ARCHITECTURE

- A-3 ENLARGED COURTYARD PLANS
- A-4 ENLARGED COURTYARD SEATING PLANS
- A-5 RENDERING
- A-6 RENDERING
- A-7 RENDERING
- A-8 RENDERING

BOARD OF ADJUSTMENT - FINAL SUBMITTAL 07.06.2018

# COURTYARD ARCHITECTURE

ESPAÑOLA HOTEL

### ENLARGED COURTYARD PLANS A-3

1434 WASHINGTON AVENUE MIAMI BEACH, FLORIDA 33139 **OWNER** INFINITY ESPANOLA HOTEL VENTURE, LLC WILKINSON ARCHITECTS PLLC 1407 BROADWAY, 30TH FLOOR NEW YORK, NEW YORK 10018