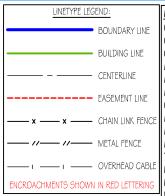

CA DENOTES CENTRAL ANGLE
CATV DENOTES CABLE T.V. BOX
CH DENOTES CHORD DISTANCE
DE DENOTES DRAINAGE EASEMENT
FN DENOTES OF DUND NAIL
M DENOTES MEASURED
OHO DENOTES OVERHEAD CABLE
P DENOTES PLAT
PP DENOTES POOL PUMP
R DENOTES PADIUS
TR DENOTES TELEPHONE RISER
UE DENOTES UTILITY EASEMENT
UP DENOTES UTILITY POLE
WM DENOTES WATER METER

Revision:

| PLATTED EASEMENTS, NOTABLE OR ADVERSE CONDITIONS (UNPLATTED EASEMENTS ALSO LISTED IF PROVIDED BY CLIENT):                                                                                                                                                                                                                                                                                                                                                                                                                                                                                                                                                                                                                                                                                                                                                                                                                                                                                                                                                                                                                                                                                                                                                                                                                                                                                                                                                                                                                                                                                                                                                    |                                                                                                                                                                                                                                                                                                                                                                                                                     |
|--------------------------------------------------------------------------------------------------------------------------------------------------------------------------------------------------------------------------------------------------------------------------------------------------------------------------------------------------------------------------------------------------------------------------------------------------------------------------------------------------------------------------------------------------------------------------------------------------------------------------------------------------------------------------------------------------------------------------------------------------------------------------------------------------------------------------------------------------------------------------------------------------------------------------------------------------------------------------------------------------------------------------------------------------------------------------------------------------------------------------------------------------------------------------------------------------------------------------------------------------------------------------------------------------------------------------------------------------------------------------------------------------------------------------------------------------------------------------------------------------------------------------------------------------------------------------------------------------------------------------------------------------------------|---------------------------------------------------------------------------------------------------------------------------------------------------------------------------------------------------------------------------------------------------------------------------------------------------------------------------------------------------------------------------------------------------------------------|
| GENERAL NOTES:                                                                                                                                                                                                                                                                                                                                                                                                                                                                                                                                                                                                                                                                                                                                                                                                                                                                                                                                                                                                                                                                                                                                                                                                                                                                                                                                                                                                                                                                                                                                                                                                                                               |                                                                                                                                                                                                                                                                                                                                                                                                                     |
| 1. THIS SURVEY IS BASED UPON RECORD INFORMATION PROVIDED BY CLIENT. NO SPECIFIC SEARCH OF THE PUBLIC RECORD HAS BEEN MADE BY THIS OFFICE UNLESS OTHERWISE NOTED.  2. IF THIS SURVEY HAS BEEN PREPARED FOR THE PURPOSES OF A MORTGAGE TRANSACTION, ITS SCOPE IS LIMITED TO THE DETERMINATION OF TITLE DEFICIENCIES. NO FUTURE CONSTRUCTION SHALL BE BASED UPON THIS SURVEY WITHOUT FIRST OBTAINING APPROVAL AND/OR UPDATES FROM LANDITES SURVEYING, LANDITE SURVEYING ASSUMES NO RESPONSIBILITY FOR ERRORS RESUL TING FROM FAILURE TO ADHERE TO THIS CLAUSE.  3. ANY FENCES SHOWN HEREON ARE ILLUSTRATIVE OF THEIR GENERAL POSITION ONLY, FENCE TIES SHOWN ARE TO GENERAL CENTERLINE OF FENCE, THIS OFFICE WILL NOT BE RESPONSIBLE FOR DAMAGES RESULTING FROM THE REMOVAL OF, OR CHANGES MADE TO, ANY FENCES WE HAVE PROVIDED A SURVEY SPECIFICALLY LOCATING SAID FENCES FOR SUCH PURPOSES. DETERMINATION OF FENCE POSITIONS SHOULD BE BASED SOLILY ON THEIR PHYSICAL RELATIONSHIP TO THE MONUMENTED BOUNDARY LINES.  4. GRAPHIC REPRESENTATIONS MAY HAVE BEEN EXAGGERATED TO MORE CLEARLY ILLUSTRATE MEASURED RELATIONSHIPS - DIMENSIONS SHALL HAVE PRECEDENCE OVER SCALED POSITIONS.  5. LUNDERGROUND IMPROVMENTS HAVE NOT BEEN LOCATED EXCEPT AS SPECIFICALLY SHOWN.  6. ELEVATIONS ARE BASED UPON NATIONAL GEODETIC VERTICAL DATUM (N.G.V.D. 1929) OR NORTH AMERICAN VERTICAL DATUM (N.A.V.D. 1988) AS SHOWN ABOVE.  7. ALL BOUNDARY AND CONTROL DIMENSIONS SHOWN ARE FIELD MEASURED AND CORRESPOND TO RECORD INFORMATION UNLESS SPECIFICALLY NOTED OTHERWISE.  8. CORNERS SHOWN AS "SET" ARE IDENTIFIED WITH A CAP MARKED LS (LICENSED SURVEYOR) # 5639. |                                                                                                                                                                                                                                                                                                                                                                                                                     |
| I HEREBY CERTIFY THAT THIS BOUNDARY SURVEY MEETS THE MINIMUM TECHNICAL STANDARDS FOR SURVEYS, AS SET FORTH BY THE FLORIDA BOARD OF SURVEYORS AND M APPERS IN CHAPTER 5J-17.051 & 5J-17.052 OF THE FLORIDA ADMINISTRATIVE CODE, PURSUANT TO SECTION 472.027, FLORIDA STATUTES, AND THAT THE ELECTRONIC SIGNATURE AND SEAL HEREON MEETS PROCEDURES AS SET FORTH IN CHAPTER 5J-17.062, PURSUANT TO SECTION 472.025, FLORIDA STATUTES.                                                                                                                                                                                                                                                                                                                                                                                                                                                                                                                                                                                                                                                                                                                                                                                                                                                                                                                                                                                                                                                                                                                                                                                                                           | LEGEND: A - DENOTES ARC LENGTH P - DENOTES PLAT BOUNDARY LINE CA- DENOTES CABLE T.V. BOX CH - DENOTES CABLE T.V. BOX CH - DENOTES CHORD DISTANCE DE - DENOTES DRAINAGE EASEMENT FN - DENOTES DRAINAGE EASEMENT FN - DENOTES BEGAL U- DENOTES MEASURED OHC - DENOTES OVERHEAD CABLE WM - DENOTES WATER METER  BOUNDARY LINE BUILDING LINE CENTERLINE PH - DENOTES POOL PUMP - EASEMENT LINE TR - DENOTES READIUS - X |
|                                                                                                                                                                                                                                                                                                                                                                                                                                                                                                                                                                                                                                                                                                                                                                                                                                                                                                                                                                                                                                                                                                                                                                                                                                                                                                                                                                                                                                                                                                                                                                                                                                                              | LANDTEC                                                                                                                                                                                                                                                                                                                                                                                                             |
| SIGNATURE DATE:<br>ANDREW SNYDER - PROFESSIONAL SURVEYOR AND MAPPER<br>FLORIDA REGISTRATION No. 5639 (NOT VALID WITHOUT THE SIGNATURE AND THE ORIGINAL RAISED SEAL<br>OR ELECTRONIC SEAL OF THE FLORIDA LICENSED SURVEYOR AND MAPPER SHOWN ABOVE)                                                                                                                                                                                                                                                                                                                                                                                                                                                                                                                                                                                                                                                                                                                                                                                                                                                                                                                                                                                                                                                                                                                                                                                                                                                                                                                                                                                                            | S U R V E Y I N G Proudly Serving Florida's Land Title & Real Estate Industries measurably better!                                                                                                                                                                                                                                                                                                                  |