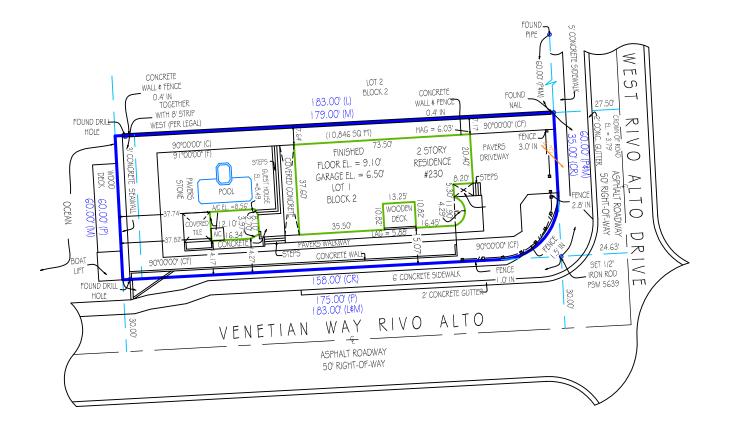

Sheet 3 of 3 (Survey Related Data) - See Sheet 2 of 3 for Sketch of Survey. SURVEY IS NOT COMPLETE WITHOUT ALL SHEETS