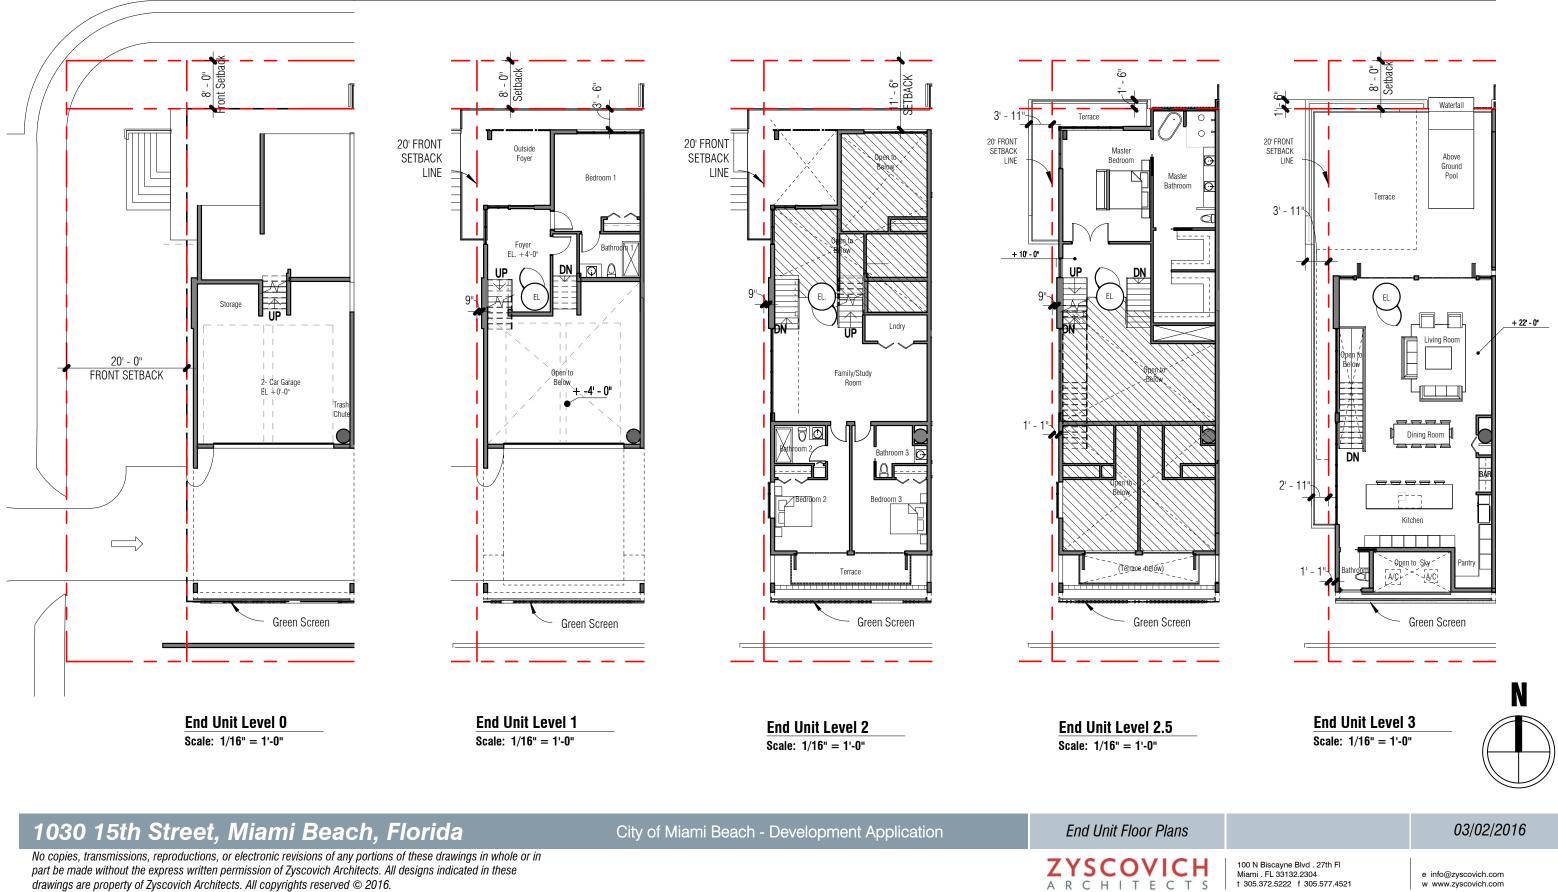

# 1030 15th Street, Miami Beach, Florida

No copies, transmissions, reproductions, or electronic revisions of any portions of these drawings in whole or in part be made without the express written permission of Zyscovich Architects. All designs indicated in these drawings are property of Zyscovich Architects. All copyrights reserved © 2016.

City of Miami Beach - Development Application

Mid Unit Floor Typ. Plans

100 N Biscayne Blvd . 27th Fl Miami . FL 33132.2304 t 305.372.5222 f 305.577.4521

03/02/2016

No copies, transmissions, reproductions, or electronic revisions of any portions of these drawings in whole or in part be made without the express written permission of Zyscovich Architects. All designs indicated in these drawings are property of Zyscovich Architects. All copyrights reserved © 2016.