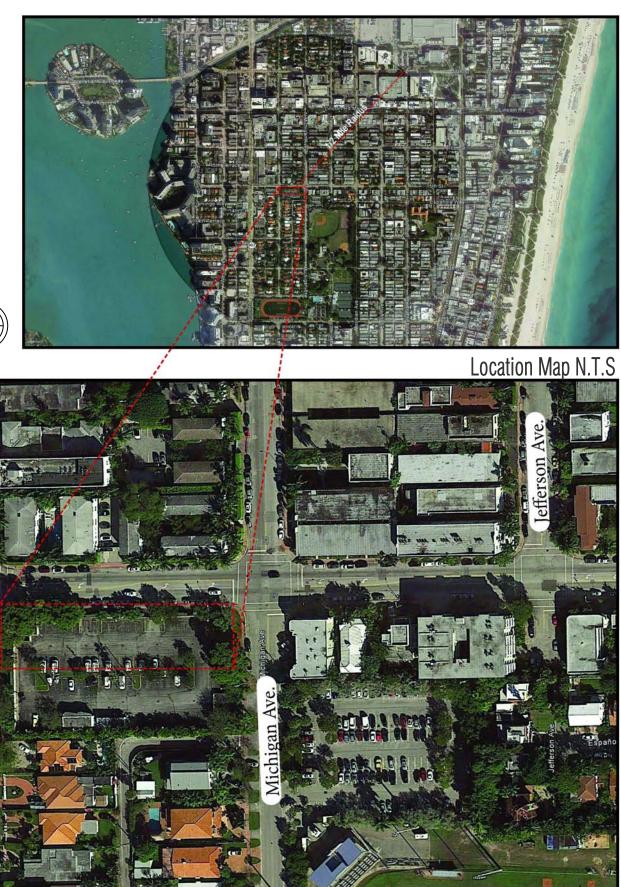

## City of Miami Beach - Development Application

Drawing Index and Location Мар **ZYSCOVICH** A R C H I T E C T S

# Location Map N.T.S

100 N Biscayne Blvd . 27th Fl Miami . FL 33132.2304 t 305.372.5222 f 305.577.4521

03/02/2016