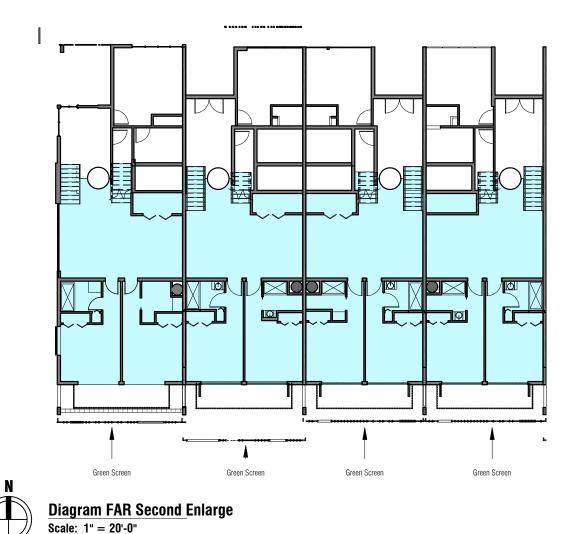

#### Proposed FAR Breakdown

| First Floor                                                                             | 7.126 SF                                                       |
|-----------------------------------------------------------------------------------------|----------------------------------------------------------------|
| Second Floor                                                                            | 10,592 SF                                                      |
| 2.5 Floor                                                                               | 9,848 SF                                                       |
| Third Floor                                                                             | 12,201 SF                                                      |
| Total                                                                                   | 39,767 SF                                                      |
| Density<br><b>Parking Analysis</b><br>Parking Requirement<br>Total:<br>Parking Required | 11 Townhomes<br>Unit Size: 1200+ SF<br>22 Spaces<br>(11 x 2.0) |
| Parking Provided                                                                        | 22 Spaces                                                      |

7.126 SF

**FAR Second Floor Plan** Scale: 1" = 50'-0"