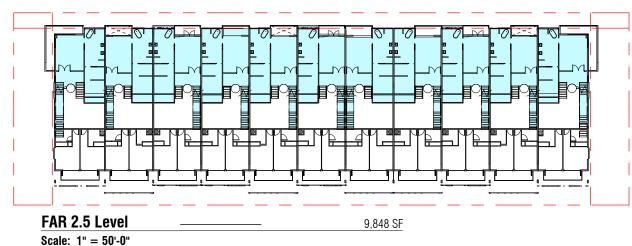

#### Proposed FAR Breakdown

| First Floor                                                                             | 7.126 SF                                                       |
|-----------------------------------------------------------------------------------------|----------------------------------------------------------------|
| Second Floor                                                                            | 10,592 SF                                                      |
| 2.5 Floor                                                                               | 9,848 SF                                                       |
| Third Floor                                                                             | 12,201 SF                                                      |
| Total                                                                                   | 39,767 SF                                                      |
| Density<br><b>Parking Analysis</b><br>Parking Requirement<br>Total:<br>Parking Required | 11 Townhomes<br>Unit Size: 1200+ SF<br>22 Spaces<br>(11 x 2.0) |
| Parking Provided                                                                        | 22 Spaces                                                      |

City of Miami Beach - Development Application

FAR Enlarge Floor Plans L2.5-3

100 N Biscayne Blvd . 27th Fl Miami . FL 33132.2304 t 305.372.5222 f 305.577.4521

## 03/02/2016

FAR - Zoomed Scale: N.T.S