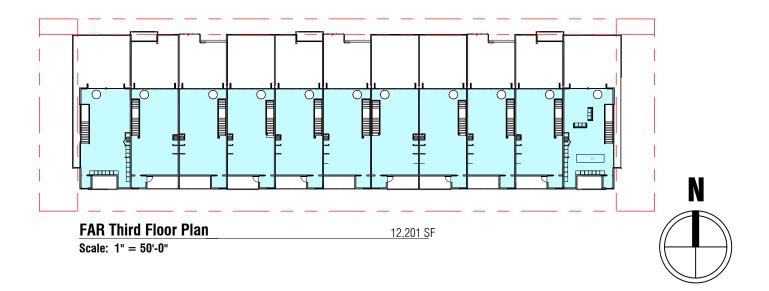

#### Proposed FAR Breakdown

| First Floor                                                                             | 7.126 SF                                                       |
|-----------------------------------------------------------------------------------------|----------------------------------------------------------------|
| Second Floor                                                                            | 10,592 SF                                                      |
| 2.5 Floor                                                                               | 9,848 SF                                                       |
| Third Floor                                                                             | 12,201 SF                                                      |
| Total                                                                                   | 39,767 SF                                                      |
| Density<br><b>Parking Analysis</b><br>Parking Requirement<br>Total:<br>Parking Required | 11 Townhomes<br>Unit Size: 1200+ SF<br>22 Spaces<br>(11 x 2.0) |
| Parking Provided                                                                        | 22 Spaces                                                      |

City of Miami Beach - Development Application

FAR Enlarge Floor Plans L2.5-3

100 N Biscayne Blvd . 27th Fl Miami . FL 33132.2304 t 305.372.5222 f 305.577.4521

## 03/02/2016

FAR - Zoomed Scale: N.T.S