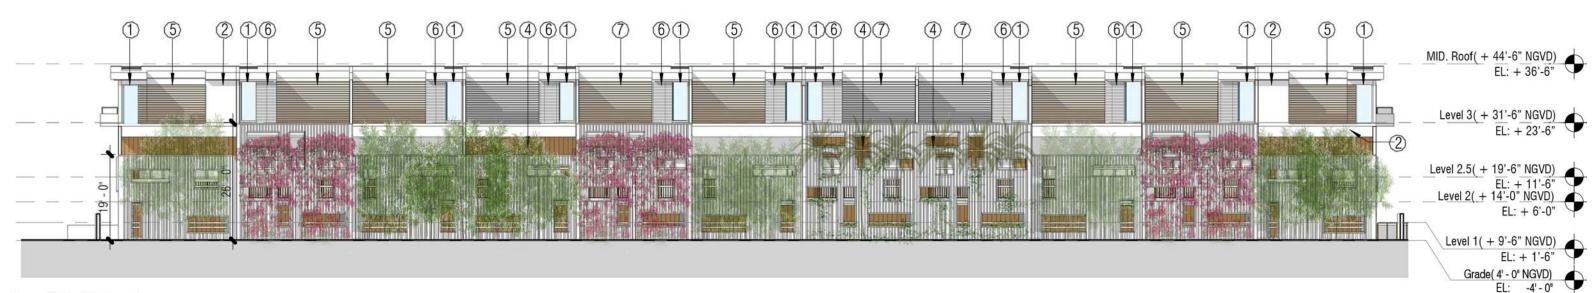

**Overall North Elevation** Scale: 3/64" = 1'-0"

## 1030 15th Street, Miami Beach, Florida

No copies, transmissions, reproductions, or electronic revisions of any portions of these drawings in whole or in part be made without the express written permission of Zyscovich Architects. All designs indicated in these drawings are property of Zyscovich Architects. All copyrights reserved © 2016.

City of Miami Beach - Development Application

Townhouses North and South Elevation

03/02/2016

e info@zvscovich.com

w www.zyscovich.com

Scale: 3/64" = 1'-0"