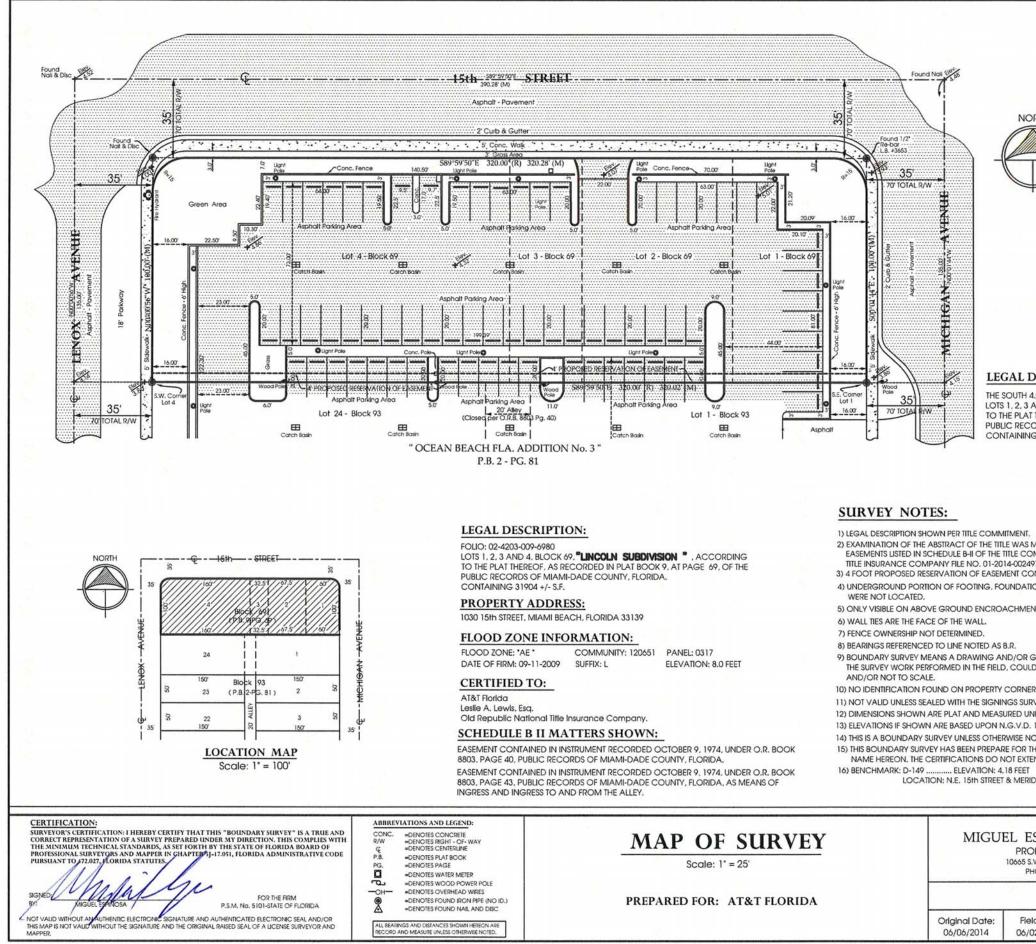

#### City of Miami Beach - Development Application

Boundary Survey

#### ZYSCOVICH ARCHITECTS

11) NOT VALID UNLESS SEALED WITH THE SIGNINGS SURV 12) DIMENSIONS SHOWN ARE PLAT AND MEASURED UN 14) THIS IS A BOUNDARY SURVEY UNLESS OTHERWISE NO

NAME HEREON. THE CERTIFICATIONS DO NOT EXTEN

LOCATION: N.E. 15th STREET & MERIE

|                                                                    | ÷                                                                                               |                                  | 8                  |                      |
|--------------------------------------------------------------------|-------------------------------------------------------------------------------------------------|----------------------------------|--------------------|----------------------|
|                                                                    |                                                                                                 |                                  |                    |                      |
|                                                                    |                                                                                                 |                                  |                    |                      |
| RTH                                                                |                                                                                                 |                                  |                    |                      |
| $\rightarrow$                                                      |                                                                                                 |                                  |                    |                      |
| /                                                                  |                                                                                                 |                                  |                    |                      |
|                                                                    |                                                                                                 |                                  |                    |                      |
|                                                                    |                                                                                                 |                                  |                    |                      |
|                                                                    |                                                                                                 |                                  |                    |                      |
|                                                                    |                                                                                                 |                                  |                    |                      |
| DESCRIPT                                                           | FION: (PROPOSE                                                                                  | D RESERVATION                    | EASEMENT)          |                      |
| AND 4, BLOC<br>THEREOF, AS                                         | HE FOLLOWING DE<br>K 69, <b>"LINCOLN S</b><br>RECORDED IN PLA<br>MI-DADE COUNTY<br>,F.          | UBDIVISION "<br>AT BOOK 9, AT PA | , ACCORDING        |                      |
|                                                                    |                                                                                                 |                                  |                    |                      |
|                                                                    |                                                                                                 |                                  |                    |                      |
| MMITMENT PE<br>7 DATED FEB<br>NTAINS 1280                          | LL PLOTTABLE<br>REPARED BY OLD RE<br>RUARY 2, 2014 @ 11:<br>+/- S.F. OF LAND<br>ER IMPROVEMENTS |                                  | L                  |                      |
| ITS LOCATED                                                        |                                                                                                 |                                  |                    |                      |
|                                                                    |                                                                                                 |                                  |                    |                      |
|                                                                    | RESENTATION OF<br>AT A SHOWN SCALE                                                              |                                  |                    |                      |
| RS UNLESS NO<br>VEYORS EMB<br>ILESS OTHERW<br>1929 UNLESS<br>DTED. | OSSED SEAL.                                                                                     |                                  |                    |                      |
| HE EXCLUSIVE                                                       | USE OF THE ENTITIES                                                                             |                                  |                    |                      |
| DIAN AVENUE                                                        |                                                                                                 |                                  |                    |                      |
|                                                                    |                                                                                                 |                                  |                    | -                    |
| FESSIONAL<br>W. 190th STREE                                        | A LAND S<br>SURVEYOR ANI<br>51. SUITE 3111, MIAMI,<br>2-2992 FAX: (305) 96                      | D MAPPER<br>FLORIDA 33157        | G INC.             | a N                  |
| BOUND                                                              | ARY SURVEY                                                                                      | Y                                |                    |                      |
| d date:<br>12/2014                                                 | Revision Date:<br>06/02/2014                                                                    | Drawn by:<br>R.U.                | Job No.<br>S-10998 |                      |
| ,                                                                  |                                                                                                 | N.T.S                            |                    | 03/02/2016           |
| СН                                                                 | 100 N Biscayne I<br>Miami EL 33132                                                              |                                  |                    | e info@zyscovich.com |

#### **LEGAL DESCRIPTION:**

FOLIC: 02-4203-007-6980 LOTS 1 AND 24 AND 20 FET OF ALLEY LYING BETWEEN LOTS 1 AND 24, BLOCK 93, **OCEAN BEACH FLA. ADDITION No. 3** . ACCORDING TO THE PLAT THEREOF, AS RECORDED IN PLAT BOOK 2, AT PAGE 81, OF THE FUBLIC RECORDS OF MIAM-DADE COUNTY, FLORIDA. CONTRIMING 2016/F-SF.

LOTS 1, 2,3 AND 4, BLOCK 69, "LINCOLN SUBDIVISION ", ACCORDING TO THE PLAT THEREOF, AS RECORDED IN PLAT BOOK 9, AT PAGE 69, OF THE PUBLIC RECORDS OF MIAM-DADE COUNTY, FLORIDA.

1030 15th STREET, MIAMI BEACH, FLORIDA 33139

#### FLOOD ZONE INFORMATION:

COMMUNITY: 120651 PANEL: 031 ELEVATION: 8.0 FEET SUFFIX: L

Old Republic National Title Insurance Company

#### SCHEDULE B II MATTERS SHOWN:

EASEMENT CONTAINED IN INSTRUMENT RECORDED OCTOBER 9, 1974, UNDER O.R. BOOK 8803, PAGE 40, PUBLIC RECORDS OF MIAMI-DADE COUNTY, FLORIDA,

EASEMENT CONTAINED IN INSTRUMENT RECORDED OCTOBER 9, 1974, UNDER O.R. BOOK 8803, PAGE 43, PUBLIC RECORDS OF MIAMI-DADE COUNTY, FLORIDA, AS MEANS OF INGRESS AND INGRESS TO AND FROM THE ALLEY.