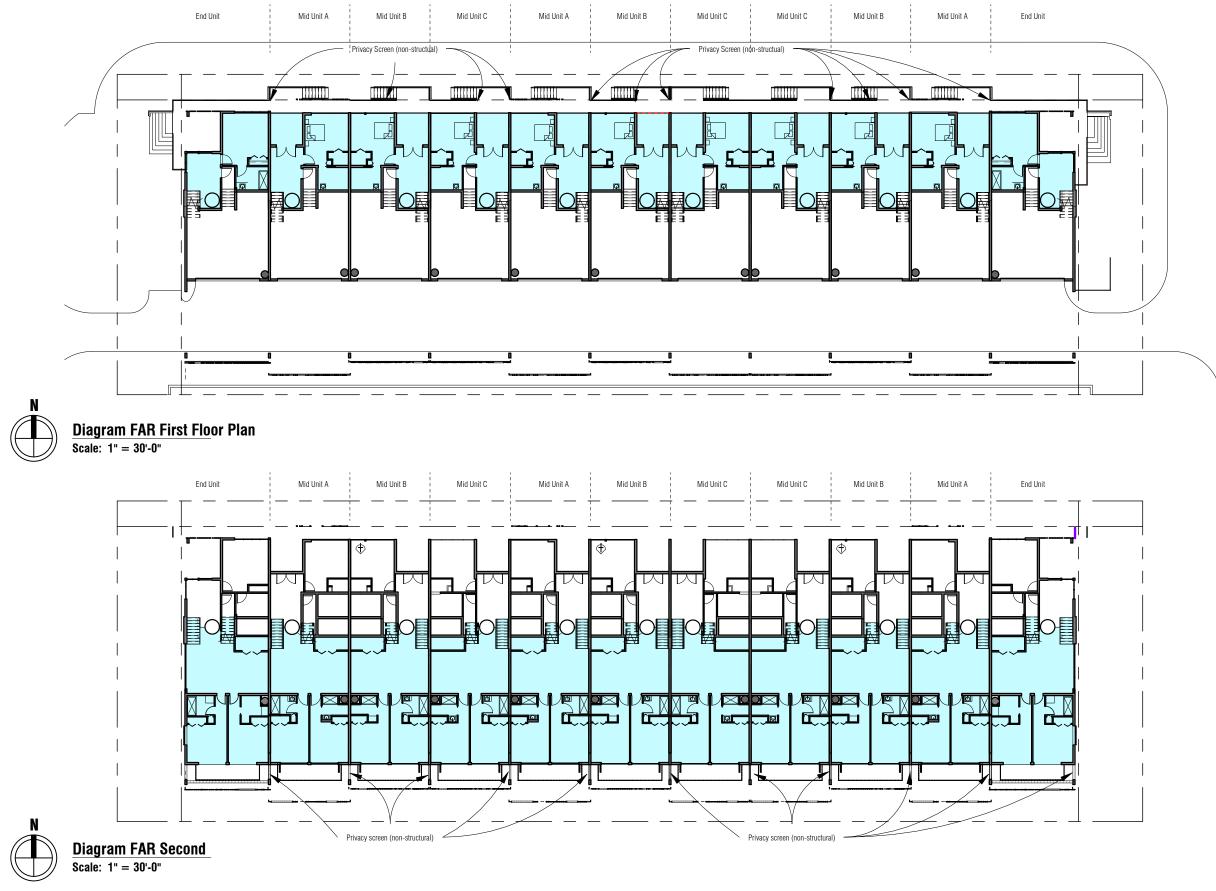

## 1030 15th Street, Miami Beach, Florida

**FAR First Floor Plan** 

Scale: 1" = 50'-0"

 $\Rightarrow$ 

No copies, transmissions, reproductions, or electronic revisions of any portions of these drawings in whole or in part be made without the express written permission of Zyscovich Architects. All designs indicated in these drawings are property of Zyscovich Architects. All copyrights reserved © 2016.

## City of Miami Beach - Development Application

⇒

FAR Analysis

ZYSCOVICH ARCHITECTS

2/HPB-29

10,592 SF

100 N Biscayne Blvd . 27th Fl Miami . FL 33132.2304 t 305.372.5222 f 305.577.4521

City of Miami Beach - Development Application

FAR - Enlarge Floor plans L1 - L2 ZYSCOVICH

100 N Biscayne Blvd . 27th Fl Miami . FL 33132.2304 t 305.372.5222 f 305.577.4521