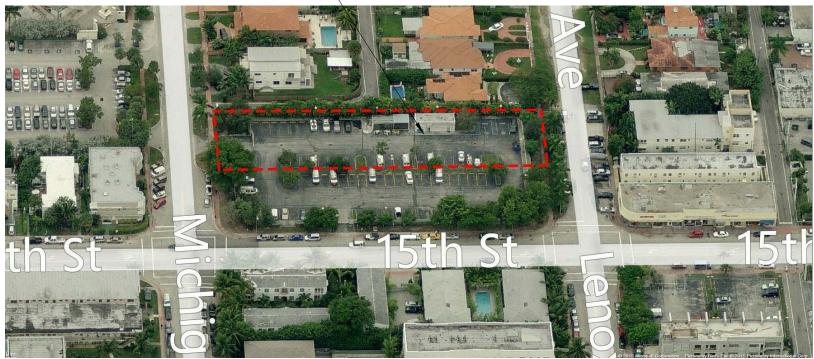

# 1030 15th Street, Miami Beach, Florida

No copies, transmissions, reproductions, or electronic revisions of any portions of these drawings in whole or in part be made without the express written permission of Zyscovich Architects. All designs indicated in these drawings are property of Zyscovich Architects. All copyrights reserved © 2016.

# Location Map N.T.S

100 N Biscayne Blvd . 27th Fl Miami . FL 33132.2304 t 305.372.5222 f 305.577.4521

03/02/2016