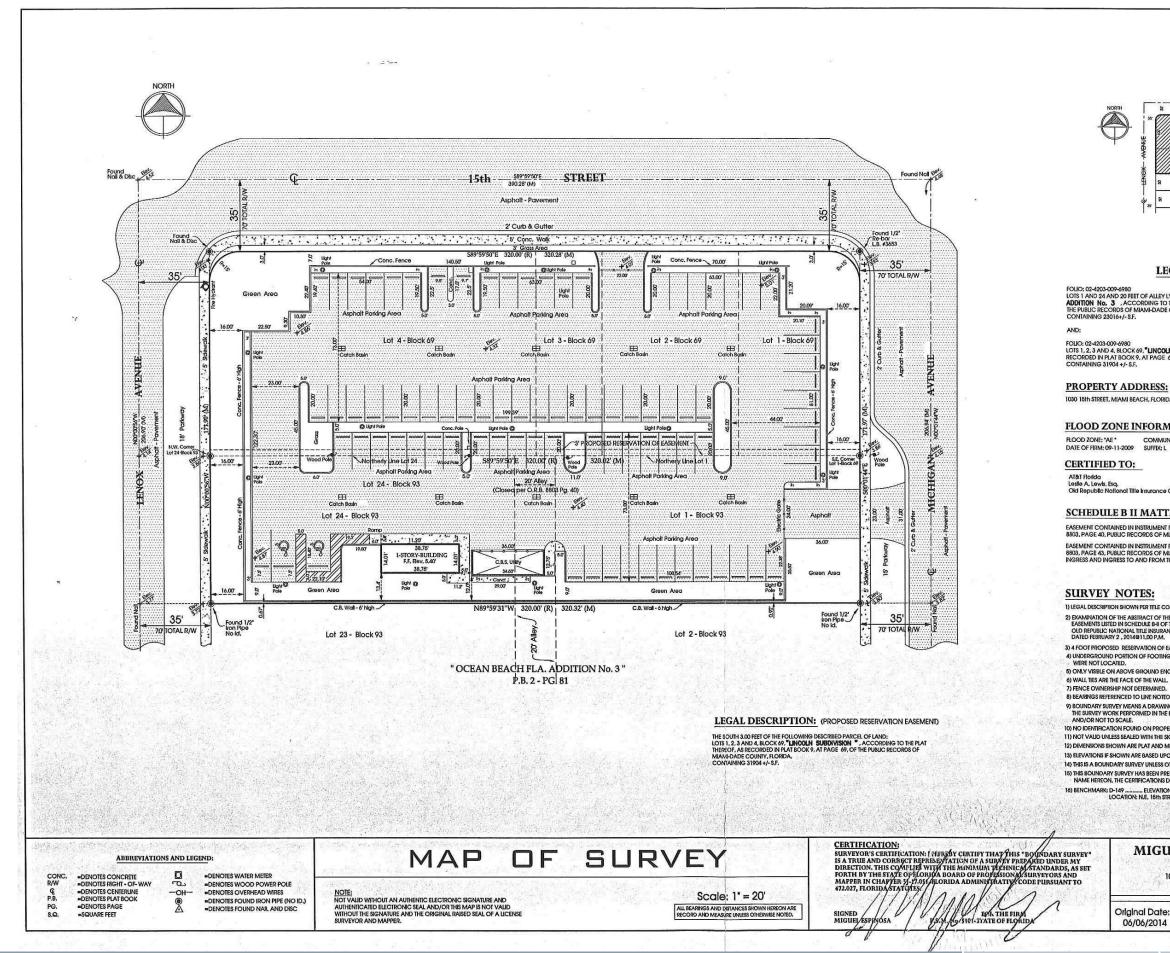

City of Miami Beach - Development Application

Boundary Survey

#### **LEGAL DESCRIPTION:**

FOLIC: 02-4203-007-6980 LOTS 1 AND 24 AND 20 FET OF ALLEY LYING BETWEEN LOTS 1 AND 24, BLOCK 93, **OCEAN BEACH FLA. ADDITION No. 3** . ACCORDING TO THE PLAT THEREOF, AS RECORDED IN PLAT BOOK 2, AT PAGE 81, OF THE FUBLIC RECORDS OF MIAM-DADE COUNTY, FLORIDA. CONTRIMING 2016/F-SF.

LOTS 1, 2,3 AND 4, BLOCK 69, "LINCOLN SUBDIVISION ", ACCORDING TO THE PLAT THEREOF, AS RECORDED IN PLAT BOOK 9, AT PAGE 69, OF THE PUBLIC RECORDS OF MIAM-DADE COUNTY, FLORIDA.

1030 15th STREET, MIAMI BEACH, FLORIDA 33139

#### FLOOD ZONE INFORMATION:

COMMUNITY: 120651 PANEL: 031 ELEVATION: 8.0 FEET SUFFIX: L

Old Republic National Title Insurance Company

#### SCHEDULE B II MATTERS SHOWN:

EASEMENT CONTAINED IN INSTRUMENT RECORDED OCTOBER 9, 1974, UNDER O.R. BOOK 8803, PAGE 40, PUBLIC RECORDS OF MIAMI-DADE COUNTY, FLORIDA,

EASEMENT CONTAINED IN INSTRUMENT RECORDED OCTOBER 9, 1974, UNDER O.R. BOOK 8803, PAGE 43, PUBLIC RECORDS OF MIAMI-DADE COUNTY, FLORIDA, AS MEANS OF INGRESS AND INGRESS TO AND FROM THE ALLEY.

1) LEGAL DESCRIPTION SHOWN PER TITLE COMMITMENT

2) EXAMINATION OF THE ABSTRACT OF THE TITLE WAS MADE AND ALL PLOTTABLE EASEMENTS LISTED IN SCHEDULE B-II OF THE TITLE COMMITMENT PREPARED BY OLD REPUBLIC NATIONAL TITLE INSURANCE COMPANY FILE NO. 01-2014-0024 DATED FEBRUARY 2 , 2014011.00 P.M.

3) 4 FOOT PROPOSED RESERVATION OF EASEMENT CONTAINS 1280 +/- \$.F. OF LAND, 4) UNDERGROUND PORTION OF FOOTING, FOUNDATIONS OR OTHER IMPROVEMENTS

5) ONLY VISIBLE ON ABOVE GROUND ENCROACHMENTS LOCATED

6) BEARINGS REFERENCED TO LINE NOTED AS B.R.

9) BOUNDARY SURVEY MEANS A DRAWING AND/OR GRAPHIC REPRESENTATION OF THE SURVEY WORK PERFORMED IN THE FIELD, COULD BE DRAWN AT A SHOWN SCALE

10) NO IDENTIFICATION FOUND ON PROPERTY CORNERS UNLESS NOTED

11) NOT VALID UNLESS SEALED WITH THE SIGNINGS SURVEYORS EMBOSSED SEAL. 12) DIMENSIONS SHOWN ARE PLAT AND MEASURED UNLESS OTHERWISE SHOWN

13) ELEVATIONS IF SHOWN ARE BASED UPON N.G. V.D. 1929 UNLESS OTHERWISE NOTED 14) THIS IS A BOUNDARY SURVEY UNLESS OTHERWISE NOTED.

15) THIS BOUNDARY SURVEY HAS BEEN PREPARE FOR THE EXCLUSIVE USE OF THE ENTITIE NAME HEREON, THE CERTIFICATIONS DO NOT EXTEND TO ANY UNIT

16) BENCHMARK: D-149 ...... ELEVATION: 4,18 FEET (N.G.V.D. 1929) LOCATION: N.E, 16th STREET & MERIDIAN AVENUE

| MIGUI        | EL ESPINO        | DSA LAND           | SURVEY    | ING INC.      |
|--------------|------------------|--------------------|-----------|---------------|
|              |                  | L SURVEYOR AN      |           |               |
|              |                  | 62-2992 FAX: (305) |           | L.B. No. 6463 |
|              | 1110111. (000) 2 | 02-2112 1700 (000) | 104-1000  | L.B. NO. 6463 |
|              |                  |                    |           | 1             |
| Indenal Data | Flold date:      | Peylsion Date      | Drown bur | I lob No      |

| Original Date: | Fleid date: | Revision Date: | Drawn by: | Job No. |   |
|----------------|-------------|----------------|-----------|---------|---|
| 06/06/2014     | 06/02/2014  | 06/06/2014     | R.U.      | S-10998 |   |
| 06/06/2014     | 06/02/2014  | 06/06/2014     | R.U.      | 5-10998 | 5 |