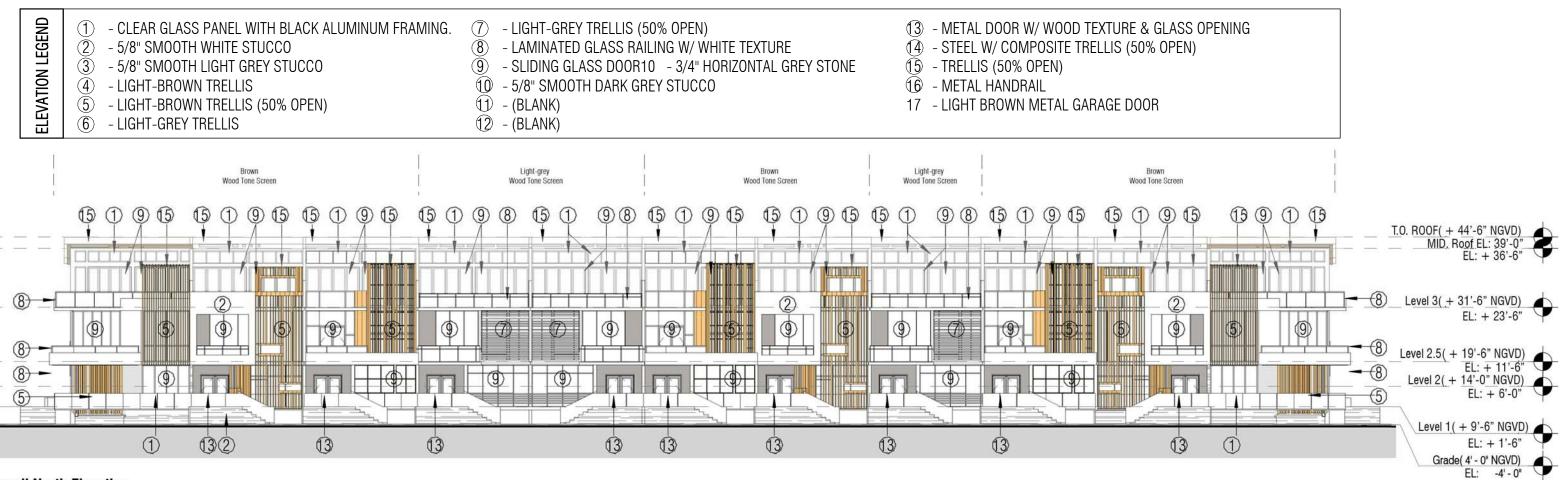

## **End Unit West Elevation**

Scale: 3/64" = 1'-0"

#### Roof Midpoint Height 34'-11" 12 TIT 2 9 9 (5) 2 4 11 1 A 14 10 -open-

## **End Unit East Elevation**

Scale: 3/64" = 1'-0"

## 1030 15th Street, Miami Beach, Florida

No copies, transmissions, reproductions, or electronic revisions of any portions of these drawings in whole or in part be made without the express written permission of Zyscovich Architects. All designs indicated in these drawings are property of Zyscovich Architects. All copyrights reserved © 2016.

### City of Miami Beach - Development Application

End Unit West and East Elevation

IS (50% OPEN)

03/02/2016

e info@zyscovich.com w www.zyscovich.com

100 N Biscayne Blvd . 27th Fl Miami . FL 33132.2304 t 305.372.5222 f 305.577.4521