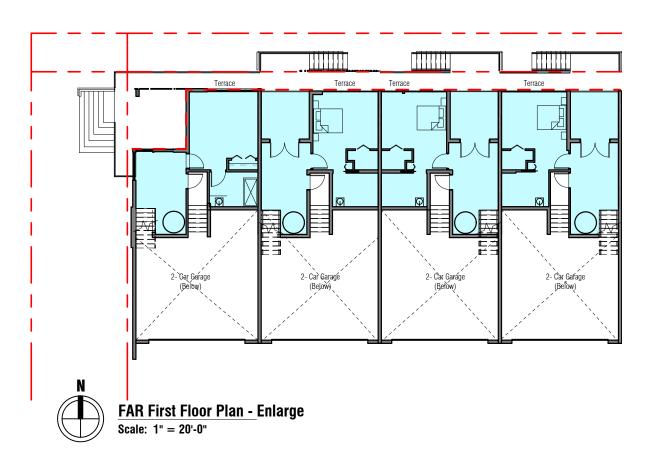

#### Proposed FAR Breakdown

| First Floor                                                                             | 7.126 SF                                                       |
|-----------------------------------------------------------------------------------------|----------------------------------------------------------------|
| Second Floor                                                                            | 10,592 SF                                                      |
| 2.5 Floor                                                                               | 9,848 SF                                                       |
| Third Floor                                                                             | 12,201 SF                                                      |
| Total                                                                                   | 39,767 SF                                                      |
| Density<br><b>Parking Analysis</b><br>Parking Requirement<br>Total:<br>Parking Required | 11 Townhomes<br>Unit Size: 1200+ SF<br>22 Spaces<br>(11 x 2.0) |
| Parking Provided                                                                        | 22 Spaces                                                      |

## 1030 15th Street, Miami Beach, Florida

**FAR First Floor Plan** 

Scale: 1" = 50'-0"

 $\Rightarrow$ 

No copies, transmissions, reproductions, or electronic revisions of any portions of these drawings in whole or in part be made without the express written permission of Zyscovich Architects. All designs indicated in these drawings are property of Zyscovich Architects. All copyrights reserved © 2016.