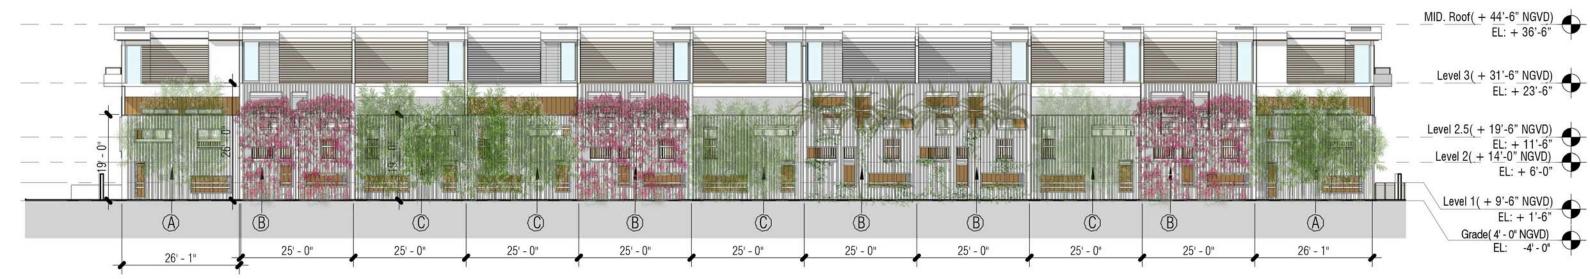

**Overall North Elevation** Scale: 3/64" = 1'-0"

#### **Overall South Elevation**

Scale: 3/64" = 1'-0"

City of Miami Beach - Development Application

Townhouses North and South Elevation

03/02/2016

e info@zvscovich.com

w www.zyscovich.com

Scale: 3/64" = 1'-0"

#### SCREEN LEGEND TYPE A -DIMENSION (26'-1" x 19'-0") MATERIALITY: COMPOSITE WOOD & STEEL GREEN SCREEN **GREATER THAN 50% OPEN** DETAILS: SCREEN WILL HOST VINES.

TYPE B -DIMENSION : 25'-0" x 26'-0" MATERIALITY: COMPOSITE WOOD & STEEL GREEN SCREEN **GREATER THAN 50% OPEN** 

TYPE C -DIMENSION : 25'-0" x 19'-0" MATERIALITY: COMPOSITE WOOD & STEEL GREEN SCREEN **GREATER THAN 50% OPEN** 

**Overall South w/ Screen** Scale: 3/64" = 1'-0"

GREEN SCREEN IS USED TO BUFFER THE VIEW OF ATT&T PARKING LOT IMMEDIATE NORTH

City of Miami Beach - Development Application

South Elevation - Screen