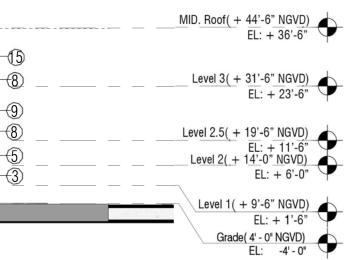

#### **MULTIFAMILY - COMMERCIAL - ZONING DATA SHEET**

| #  | Zoning Information              |                       |                        |                |                                     |
|----|---------------------------------|-----------------------|------------------------|----------------|-------------------------------------|
| 1  | Address:                        | 1030 15th Street, Mi  | ami Beach, Florida, 33 | 139            | n Shi na ƙwara ƙasar ƙafa ƙafa ƙafa |
| 2  | Board and file numbers :        |                       |                        |                |                                     |
| 3  | Folio number(s):                | 02-4203-009-6980      |                        |                |                                     |
| 4  | Year constructed:               |                       | Zoning District:       | RM-1           |                                     |
| 5  | Based Flood Elevation:          | 4'-0"                 | Grade value in NGVD:   | 4.18 FEET NGVD | for an end                          |
| 6  | Adjusted grade (Flood+Grade/2): |                       | Lot Area:              | 31,901 SQ. FT. |                                     |
| 7  | Lot width:                      | 320'-0"               | Lot Depth:             | 100'-0"        |                                     |
| 8  | Minimum Unit Size               | 3,592 SQ. FT.         | Average Unit Size      | 3,611 SQ. FT.  |                                     |
| 9  | Existing use:                   | Commercial Parking Lo | t Proposed use:        | Townhomes      |                                     |
| -  | And And The Report No. 19       | Maximum               | Existing               | Proposed       | Deficiencies                        |
| 10 | Height                          | 35'-0"                | N/A                    | 35'-0"         |                                     |
| 11 | Number of Stories               | 3                     | N/A                    | 3              |                                     |
| 12 | FAR                             | 1.25                  | N/A                    | 1.245          |                                     |
| 13 | Gross square footage            | 39,880 SQ. FT.        |                        | 39,737 SQ. FT. |                                     |
| 14 | Square Footage by use           | N/A                   |                        | N/A            |                                     |
| 15 | Number of units Residential     | N/A                   | N/A                    | 11             |                                     |
| 16 | Number of units Hotel           | N/A                   |                        | N/A            |                                     |
| 17 | Number of seats                 | N/A                   |                        | N/A            |                                     |
| 18 | Occupancy load                  | N/A                   |                        | N/A            |                                     |
|    | Setbacks                        | Required              | Existing               | Proposed       | Deficiencies                        |
|    | Subterranean:                   | N/A                   | N/A                    | N/A            | N/A                                 |
| 19 | Front Setback:                  | N/A                   | N/A                    | N/A            | N/A                                 |
| 20 | Side Setback:                   | N/A                   | N/A                    | N/A            | N/A                                 |
| 21 | Side Setback:                   | N/A                   | N/A                    | N/A            | N/A                                 |
| 22 | Side Setback facing street:     | N/A                   | N/A                    | N/A            | N/A                                 |
| 23 | Rear Setback:                   | N/A                   | N/A                    | N/A            | N/A                                 |
|    | At Grade Parking:               |                       |                        |                |                                     |
| 24 | Front Setback:                  | N/A                   | N/A                    | N/A            | N/A                                 |
| 25 | Side Setback:                   | N/A                   | N/A                    | N/A            | N/A                                 |
| 26 | Side Setback:                   | N/A                   | N/A                    | N/A            | N/A                                 |
| 27 | Side Setback facing street:     | N/A                   | N/A                    | N/A            | N/A                                 |
| 28 | Rear Setback:                   | N/A                   | N/A                    | N/A            | N/A                                 |
|    | Pedestal:                       |                       |                        |                |                                     |
| 29 | Front Setback:                  | 20'-0"                | 20'-0"                 | 20'-0"         | N/A                                 |
| 30 | Side Setback: 15th STREET       | 8'-0"                 | N/A                    | 8'-0"          | N/A                                 |
| 31 | Side Setback:                   | N/A                   | N/A                    | N/A            | N/A                                 |
| 32 | Side Setback facing street:     | 8'-0"                 | N/A                    | 8'-0"          | N/A                                 |
| 33 | Rear Setback:                   | N/A                   | N/A                    | N/A            | N/A                                 |
|    | Tower:                          |                       |                        |                |                                     |
| 34 | Front Setback:                  |                       |                        |                |                                     |
| 35 | Side Setback:                   |                       |                        |                |                                     |

#### Roof Midpoint Height 34'-11" 12 TIT 2 9 9 (5) 2 4 11 1 A 14 10 -open-