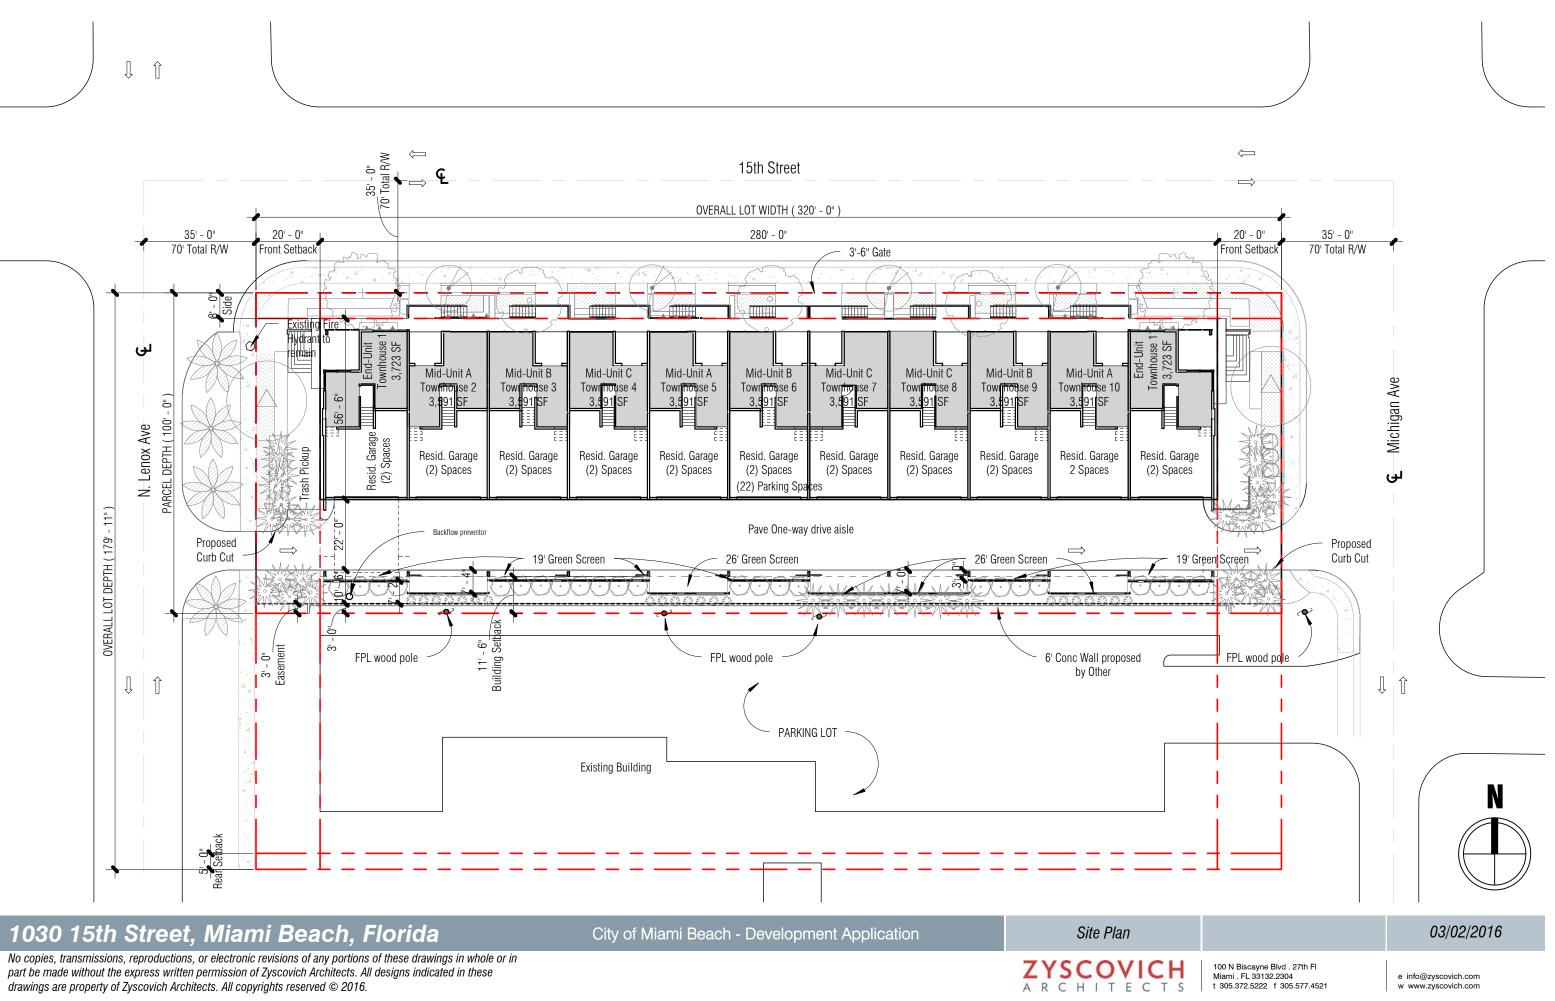

#### **MULTIFAMILY - COMMERCIAL - ZONING DATA SHEET**

| #  | Zoning Information              |                       |                        |                |                                     |
|----|---------------------------------|-----------------------|------------------------|----------------|-------------------------------------|
| 1  | Address:                        | 1030 15th Street, Mi  | ami Beach, Florida, 33 | 139            | n Shi na ƙwara ƙasar ƙafa ƙafa ƙafa |
| 2  | Board and file numbers :        |                       |                        |                |                                     |
| 3  | Folio number(s):                | 02-4203-009-6980      |                        |                |                                     |
| 4  | Year constructed:               |                       | Zoning District:       | RM-1           |                                     |
| 5  | Based Flood Elevation:          | 4'-0"                 | Grade value in NGVD:   | 4.18 FEET NGVD | for an end                          |
| 6  | Adjusted grade (Flood+Grade/2): |                       | Lot Area:              | 31,901 SQ. FT. |                                     |
| 7  | Lot width:                      | 320'-0"               | Lot Depth:             | 100'-0"        |                                     |
| 8  | Minimum Unit Size               | 3,592 SQ. FT.         | Average Unit Size      | 3,611 SQ. FT.  |                                     |
| 9  | Existing use:                   | Commercial Parking Lo | t Proposed use:        | Townhomes      |                                     |
| -  | And And The Report No. 19       | Maximum               | Existing               | Proposed       | Deficiencies                        |
| 10 | Height                          | 35'-0"                | N/A                    | 35'-0"         |                                     |
| 11 | Number of Stories               | 3                     | N/A                    | 3              |                                     |
| 12 | FAR                             | 1.25                  | N/A                    | 1.245          |                                     |
| 13 | Gross square footage            | 39,880 SQ. FT.        |                        | 39,737 SQ. FT. |                                     |
| 14 | Square Footage by use           | N/A                   |                        | N/A            |                                     |
| 15 | Number of units Residential     | N/A                   | N/A                    | 11             |                                     |
| 16 | Number of units Hotel           | N/A                   |                        | N/A            |                                     |
| 17 | Number of seats                 | N/A                   |                        | N/A            |                                     |
| 18 | Occupancy load                  | N/A                   |                        | N/A            |                                     |
|    | Setbacks                        | Required              | Existing               | Proposed       | Deficiencies                        |
|    | Subterranean:                   | N/A                   | N/A                    | N/A            | N/A                                 |
| 19 | Front Setback:                  | N/A                   | N/A                    | N/A            | N/A                                 |
| 20 | Side Setback:                   | N/A                   | N/A                    | N/A            | N/A                                 |
| 21 | Side Setback:                   | N/A                   | N/A                    | N/A            | N/A                                 |
| 22 | Side Setback facing street:     | N/A                   | N/A                    | N/A            | N/A                                 |
| 23 | Rear Setback:                   | N/A                   | N/A                    | N/A            | N/A                                 |
|    | At Grade Parking:               |                       |                        |                |                                     |
| 24 | Front Setback:                  | N/A                   | N/A                    | N/A            | N/A                                 |
| 25 | Side Setback:                   | N/A                   | N/A                    | N/A            | N/A                                 |
| 26 | Side Setback:                   | N/A                   | N/A                    | N/A            | N/A                                 |
| 27 | Side Setback facing street:     | N/A                   | N/A                    | N/A            | N/A                                 |
| 28 | Rear Setback:                   | N/A                   | N/A                    | N/A            | N/A                                 |
|    | Pedestal:                       |                       |                        |                |                                     |
| 29 | Front Setback:                  | 20'-0"                | 20'-0"                 | 20'-0"         | N/A                                 |
| 30 | Side Setback: 15th STREET       | 8'-0"                 | N/A                    | 8'-0"          | N/A                                 |
| 31 | Side Setback:                   | N/A                   | N/A                    | N/A            | N/A                                 |
| 32 | Side Setback facing street:     | 8'-0"                 | N/A                    | 8'-0"          | N/A                                 |
| 33 | Rear Setback:                   | N/A                   | N/A                    | N/A            | N/A                                 |
|    | Tower:                          |                       |                        |                |                                     |
| 34 | Front Setback:                  |                       |                        |                |                                     |
| 35 | Side Setback:                   |                       |                        |                |                                     |

## 03/02/2016

| Setback Analysis           |          |                               |
|----------------------------|----------|-------------------------------|
| Building Setbacks          | Required | Provided                      |
| ront (15th Road):          | 20'-0"   | 20'-0"                        |
| Side $= 8\%$ of lot width: | 8'-0"    | 8'-0"                         |
| Rear $=$ 10% of lot depth: | N/A      | (11'-6" from<br>parcel line ) |
| Parking Setbacks           |          |                               |

|                         |        | parcer line )            |
|-------------------------|--------|--------------------------|
| Parking Setbacks        |        |                          |
| Front (15th Road):      | 20'-0" | 20'-0"                   |
| Side = 5% of lot width: | 5'-0"  | 5'-0"                    |
| Rear:                   | N/A    | (5'-0" from parcel line) |
| Height Analysis         |        |                          |
| Maximum hoight allowed  | 25' N" | 25' 0"                   |

| noight Analysis         |        |           |
|-------------------------|--------|-----------|
| Maximum height allowed: | 35'-0" | 35'-0"    |
| Stories                 |        | 3 Stories |

No more than 2 contiguous lots may be aggregated for development purposes

No stairwell bulkheads above maximum height

Residential uses at ground floor facing street/sidewalk

#### Proposed FAR Breakdown

| First Floor                                                                             | 7.126 SF                                                       |
|-----------------------------------------------------------------------------------------|----------------------------------------------------------------|
| Second Floor                                                                            | 10,592 SF                                                      |
| 2.5 Floor                                                                               | 9,848 SF                                                       |
| Third Floor                                                                             | 12,201 SF                                                      |
| Total                                                                                   | 39,767 SF                                                      |
| Density<br><b>Parking Analysis</b><br>Parking Requirement<br>Total:<br>Parking Required | 11 Townhomes<br>Unit Size: 1200+ SF<br>22 Spaces<br>(11 x 2.0) |
| Parking Provided                                                                        | 22 Spaces                                                      |