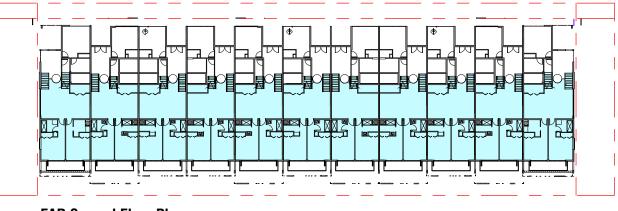

#### Proposed FAR Breakdown

| First Floor                                                                             | 7.126 SF                                                       |
|-----------------------------------------------------------------------------------------|----------------------------------------------------------------|
| Second Floor                                                                            | 10,592 SF                                                      |
| 2.5 Floor                                                                               | 9,848 SF                                                       |
| Third Floor                                                                             | 12,201 SF                                                      |
| Total                                                                                   | 39,767 SF                                                      |
| Density<br><b>Parking Analysis</b><br>Parking Requirement<br>Total:<br>Parking Required | 11 Townhomes<br>Unit Size: 1200+ SF<br>22 Spaces<br>(11 x 2.0) |
| Parking Provided                                                                        | 22 Spaces                                                      |

7.126 SF

**FAR Second Floor Plan** Scale: 1" = 50'-0"

## City of Miami Beach - Development Application

⇒

FAR Analysis

ZYSCOVICH ARCHITECTS

2/HPB-29

10,592 SF

100 N Biscayne Blvd . 27th Fl Miami . FL 33132.2304 t 305.372.5222 f 305.577.4521