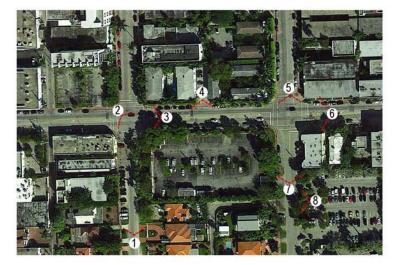

## City of Miami Beach - Development Application

Drawing Index and Location Мар **ZYSCOVICH** A R C H I T E C T S

# Location Map N.T.S

100 N Biscayne Blvd . 27th Fl Miami . FL 33132.2304 t 305.372.5222 f 305.577.4521

03/02/2016

#### 1 - Lenox Ave. looking North. (below) (05/15/2014)

2 - Intersection of 15th and Lenox Ave looking South East at site (below) (05/15/2014)

3. Intersection of 15th St. and Lenox Ave. looking West. (above) (05/15/2014)

#### 4. 15th St. looking South at site (Below) (05/15/2014)

5. Intersection of 15th St. and Michigan looking South. (below) (05/15/2014)

6. Intersection of 15th St. and Michigan looking West. (below) (05/15/2014)

#### 7. 15th St. looking South at site (Below) (05/15/2014)

8. Michigan looking West at site. (below) (05/15/2014)

9. Michigan looking East. (below) (05/15/2014)

#### 10. Intersection of 15th and Michigan looking NE (Below) (05/15/2014)

11. Intersection of 15th and Lenox looking South. (below) (05/15/2014)

12. Intersection of 15th and Lenox looking North. (below) (05/15/2014)