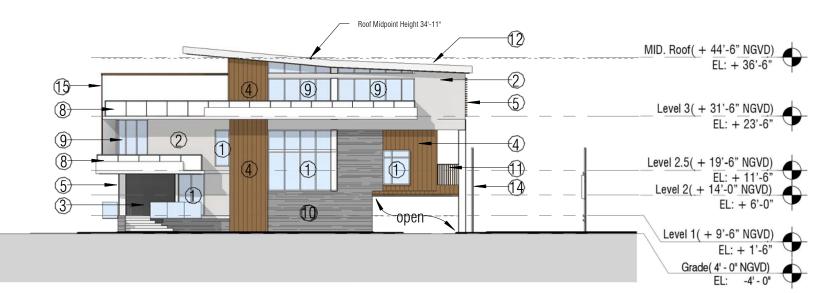

## 03/02/2016

100 N Biscayne Blvd . 27th Fl Miami . FL 33132.2304 t 305.372.5222 f 305.577.4521

| ELEVATION LEGEND | <ol> <li>CLEAR GLASS PANEL WITH BLACK ALUMINUM FRAMING</li> <li>5/8" SMOOTH WHITE STUCCO</li> <li>5/8" SMOOTH LIGHT GREY STUCCO</li> <li>LIGHT-BROWN TRELLIS (50% OPEN)</li> <li>LIGHT-BROWN TRELLIS (50% OPEN)</li> <li>LIGHT-GREY TRELLIS (50% OPEN)</li> </ol> | <ul> <li>8 - LAMINATED GLASS RAILING W/ WHITE TEXTURE</li> <li>9 - SLIDING GLASS DOOR</li> <li>10 - 5/8" SMOOTH DARK GREY STUCCO</li> <li>11 - ALUMINUM PRIVACY SCREEN (50% OPEN)</li> <li>12 - METAL DECK ROOF</li> </ul> | 14 - STEEL W/ COMPOSITE WOOD TRELLIS<br>15 - TRELLIS (50% OPEN) |
|------------------|-------------------------------------------------------------------------------------------------------------------------------------------------------------------------------------------------------------------------------------------------------------------|----------------------------------------------------------------------------------------------------------------------------------------------------------------------------------------------------------------------------|-----------------------------------------------------------------|
|                  | (b) - LIGHT-GREY TRELLIS (50% OPEN)                                                                                                                                                                                                                               | <ul> <li>(2) - METAL DECK ROOF</li> <li>(3) - METAL DOOR W/ WOOD TEXTURE &amp; GLASS OPENING</li> </ul>                                                                                                                    |                                                                 |

## **End Unit West Elevation**

Scale: 3/64" = 1'-0"

#### Roof Midpoint Height 34'-11" 12 TIT 2 9 9 (5) 2 4 11 1 A 14 10 -open-

## **End Unit East Elevation**

Scale: 3/64" = 1'-0"

### City of Miami Beach - Development Application

End Unit West and East Elevation

IS (50% OPEN)

03/02/2016

e info@zyscovich.com w www.zyscovich.com

100 N Biscayne Blvd . 27th Fl Miami . FL 33132.2304 t 305.372.5222 f 305.577.4521