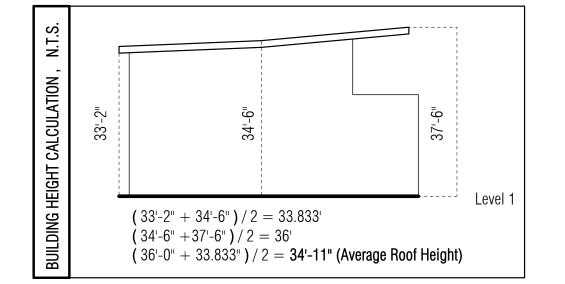

-----------------------------------------------------------------------------------------------------------|-----------------------------------------------------------------|
|                  | (b) - LIGHT-GREY TRELLIS (50% OPEN)                                                                                                                                                                                                                               | <ul> <li>(2) - METAL DECK ROOF</li> <li>(3) - METAL DOOR W/ WOOD TEXTURE &amp; GLASS OPENING</li> </ul>                                                                                                                    |                                                                 |



## **End Unit West Elevation**

Scale: 3/64" = 1'-0"



#### Roof Midpoint Height 34'-11" 12 TIT 2 9 9 (5) 2 4 11 1 A 14 10 -open-

## **End Unit East Elevation**

Scale: 3/64" = 1'-0"

## 1030 15th Street, Miami Beach, Florida

No copies, transmissions, reproductions, or electronic revisions of any portions of these drawings in whole or in part be made without the express written permission of Zyscovich Architects. All designs indicated in these drawings are property of Zyscovich Architects. All copyrights reserved © 2016.

### City of Miami Beach - Development Application

End Unit West and East Elevation



IS (50% OPEN)



03/02/2016

e info@zyscovich.com w www.zyscovich.com

100 N Biscayne Blvd . 27th Fl Miami . FL 33132.2304 t 305.372.5222 f 305.577.4521



No copies, transmissions, reproductions, or electronic revisions of any portions