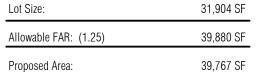

#### **MULTIFAMILY - COMMERCIAL - ZONING DATA SHEET**

| #  | Zoning Information              |                       |                        |                |                                     |
|----|---------------------------------|-----------------------|------------------------|----------------|-------------------------------------|
| 1  | Address:                        | 1030 15th Street, Mi  | ami Beach, Florida, 33 | 139            | n Shi na ƙwara ƙasar ƙafa ƙafa ƙafa |
| 2  | Board and file numbers :        |                       |                        |                |                                     |
| 3  | Folio number(s):                | 02-4203-009-6980      |                        |                |                                     |
| 4  | Year constructed:               |                       | Zoning District:       | RM-1           |                                     |
| 5  | Based Flood Elevation:          | 4'-0"                 | Grade value in NGVD:   | 4.18 FEET NGVD | for an end                          |
| 6  | Adjusted grade (Flood+Grade/2): |                       | Lot Area:              | 31,901 SQ. FT. |                                     |
| 7  | Lot width:                      | 320'-0"               | Lot Depth:             | 100'-0"        |                                     |
| 8  | Minimum Unit Size               | 3,592 SQ. FT.         | Average Unit Size      | 3,611 SQ. FT.  |                                     |
| 9  | Existing use:                   | Commercial Parking Lo | t Proposed use:        | Townhomes      |                                     |
| -  | And And The Report No. 19       | Maximum               | Existing               | Proposed       | Deficiencies                        |
| 10 | Height                          | 35'-0"                | N/A                    | 35'-0"         |                                     |
| 11 | Number of Stories               | 3                     | N/A                    | 3              |                                     |
| 12 | FAR                             | 1.25                  | N/A                    | 1.245          |                                     |
| 13 | Gross square footage            | 39,880 SQ. FT.        |                        | 39,737 SQ. FT. |                                     |
| 14 | Square Footage by use           | N/A                   |                        | N/A            |                                     |
| 15 | Number of units Residential     | N/A                   | N/A                    | 11             |                                     |
| 16 | Number of units Hotel           | N/A                   |                        | N/A            |                                     |
| 17 | Number of seats                 | N/A                   |                        | N/A            |                                     |
| 18 | Occupancy load                  | N/A                   |                        | N/A            |                                     |
|    | Setbacks                        | Required              | Existing               | Proposed       | Deficiencies                        |
|    | Subterranean:                   | N/A                   | N/A                    | N/A            | N/A                                 |
| 19 | Front Setback:                  | N/A                   | N/A                    | N/A            | N/A                                 |
| 20 | Side Setback:                   | N/A                   | N/A                    | N/A            | N/A                                 |
| 21 | Side Setback:                   | N/A                   | N/A                    | N/A            | N/A                                 |
| 22 | Side Setback facing street:     | N/A                   | N/A                    | N/A            | N/A                                 |
| 23 | Rear Setback:                   | N/A                   | N/A                    | N/A            | N/A                                 |
|    | At Grade Parking:               |                       |                        |                |                                     |
| 24 | Front Setback:                  | N/A                   | N/A                    | N/A            | N/A                                 |
| 25 | Side Setback:                   | N/A                   | N/A                    | N/A            | N/A                                 |
| 26 | Side Setback:                   | N/A                   | N/A                    | N/A            | N/A                                 |
| 27 | Side Setback facing street:     | N/A                   | N/A                    | N/A            | N/A                                 |
| 28 | Rear Setback:                   | N/A                   | N/A                    | N/A            | N/A                                 |
|    | Pedestal:                       |                       |                        |                |                                     |
| 29 | Front Setback:                  | 20'-0"                | 20'-0"                 | 20'-0"         | N/A                                 |
| 30 | Side Setback: 15th STREET       | 8'-0"                 | N/A                    | 8'-0"          | N/A                                 |
| 31 | Side Setback:                   | N/A                   | N/A                    | N/A            | N/A                                 |
| 32 | Side Setback facing street:     | 8'-0"                 | N/A                    | 8'-0"          | N/A                                 |
| 33 | Rear Setback:                   | N/A                   | N/A                    | N/A            | N/A                                 |
|    | Tower:                          |                       |                        |                |                                     |
| 34 | Front Setback:                  |                       |                        |                |                                     |
| 35 | Side Setback:                   |                       |                        |                |                                     |

#### Proposed FAR Breakdown

| First Floor                                                                             | 7.126 SF                                                       |
|-----------------------------------------------------------------------------------------|----------------------------------------------------------------|
| Second Floor                                                                            | 10,592 SF                                                      |
| 2.5 Floor                                                                               | 9,848 SF                                                       |
| Third Floor                                                                             | 12,201 SF                                                      |
| Total                                                                                   | 39,767 SF                                                      |
| Density<br><b>Parking Analysis</b><br>Parking Requirement<br>Total:<br>Parking Required | 11 Townhomes<br>Unit Size: 1200+ SF<br>22 Spaces<br>(11 x 2.0) |
| Parking Provided                                                                        | 22 Spaces                                                      |