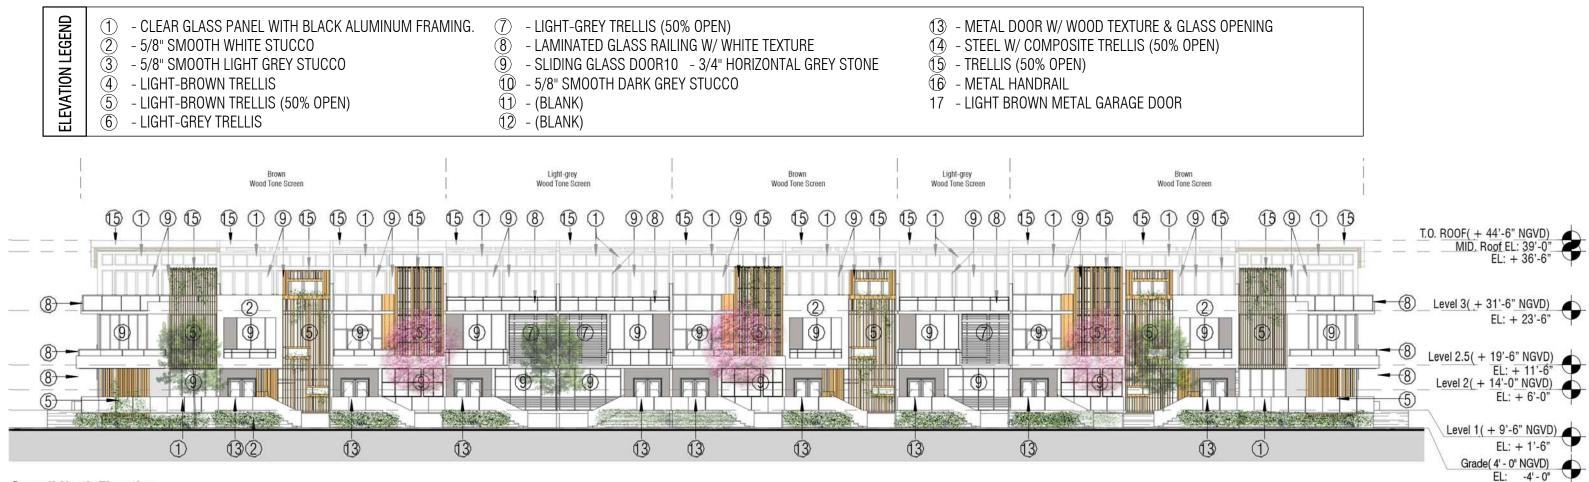

## 03/02/2016

100 N Biscayne Blvd . 27th Fl Miami . FL 33132.2304 t 305.372.5222 f 305.577.4521

| ELEVATION LEGEND | <ol> <li>CLEAR GLASS PANEL WITH BLACK ALUMINUM FRAMING</li> <li>5/8" SMOOTH WHITE STUCCO</li> <li>5/8" SMOOTH LIGHT GREY STUCCO</li> <li>LIGHT-BROWN TRELLIS (50% OPEN)</li> <li>LIGHT-BROWN TRELLIS (50% OPEN)</li> <li>LIGHT-GREY TRELLIS (50% OPEN)</li> </ol> | <ul> <li>8 - LAMINATED GLASS RAILING W/ WHITE TEXTURE</li> <li>9 - SLIDING GLASS DOOR</li> <li>10 - 5/8" SMOOTH DARK GREY STUCCO</li> <li>11 - ALUMINUM PRIVACY SCREEN (50% OPEN)</li> <li>12 - METAL DECK ROOF</li> </ul> | 14 - STEEL W/ COMPOSITE WOOD TRELLIS<br>15 - TRELLIS (50% OPEN) |
|------------------|-------------------------------------------------------------------------------------------------------------------------------------------------------------------------------------------------------------------------------------------------------------------|----------------------------------------------------------------------------------------------------------------------------------------------------------------------------------------------------------------------------|-----------------------------------------------------------------|
|                  | (b) - LIGHT-GREY TRELLIS (50% OPEN)                                                                                                                                                                                                                               | <ul> <li>(2) - METAL DECK ROOF</li> <li>(3) - METAL DOOR W/ WOOD TEXTURE &amp; GLASS OPENING</li> </ul>                                                                                                                    |                                                                 |

## **End Unit West Elevation**

Scale: 3/64" = 1'-0"

#### Roof Midpoint Height 34'-11" 12 TIT 2 9 9 (5) 2 4 11 1 A 14 10 -open-

## **End Unit East Elevation**

Scale: 3/64" = 1'-0"