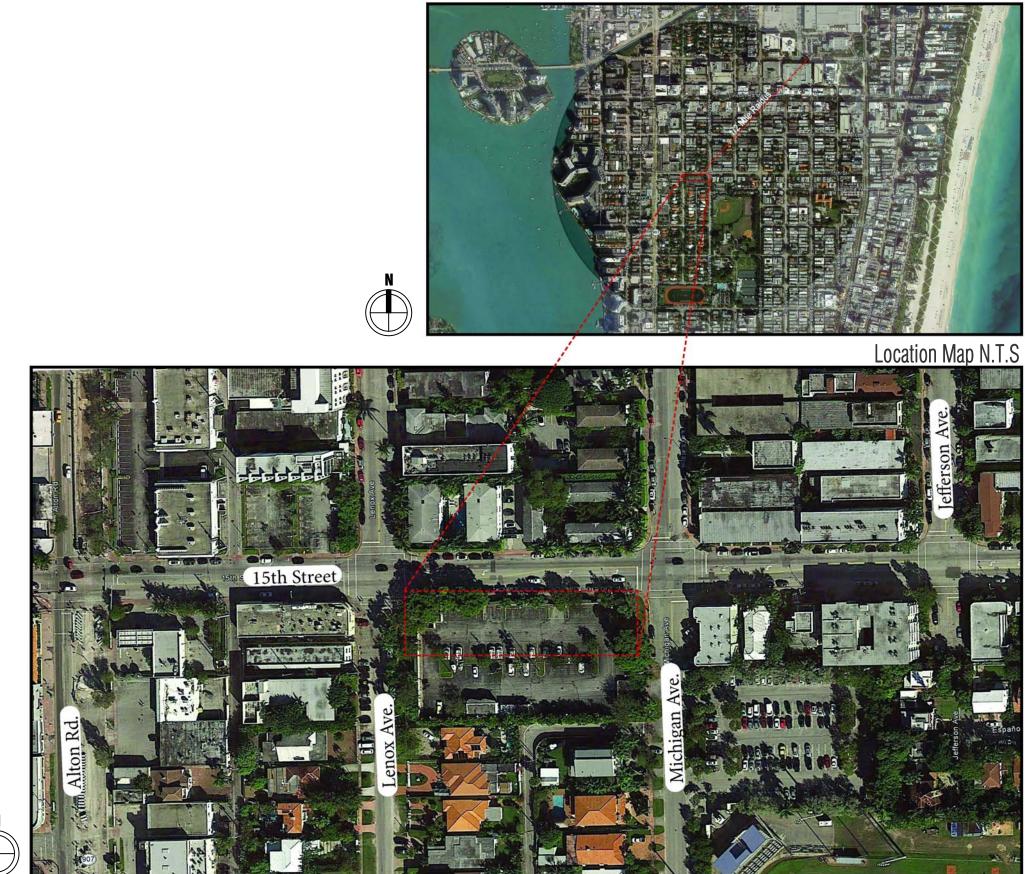

## City of Miami Beach - Development Application

Drawing Index and Location Мар **ZYSCOVICH** A R C H I T E C T S

# Location Map N.T.S

100 N Biscayne Blvd . 27th Fl Miami . FL 33132.2304 t 305.372.5222 f 305.577.4521

03/02/2016