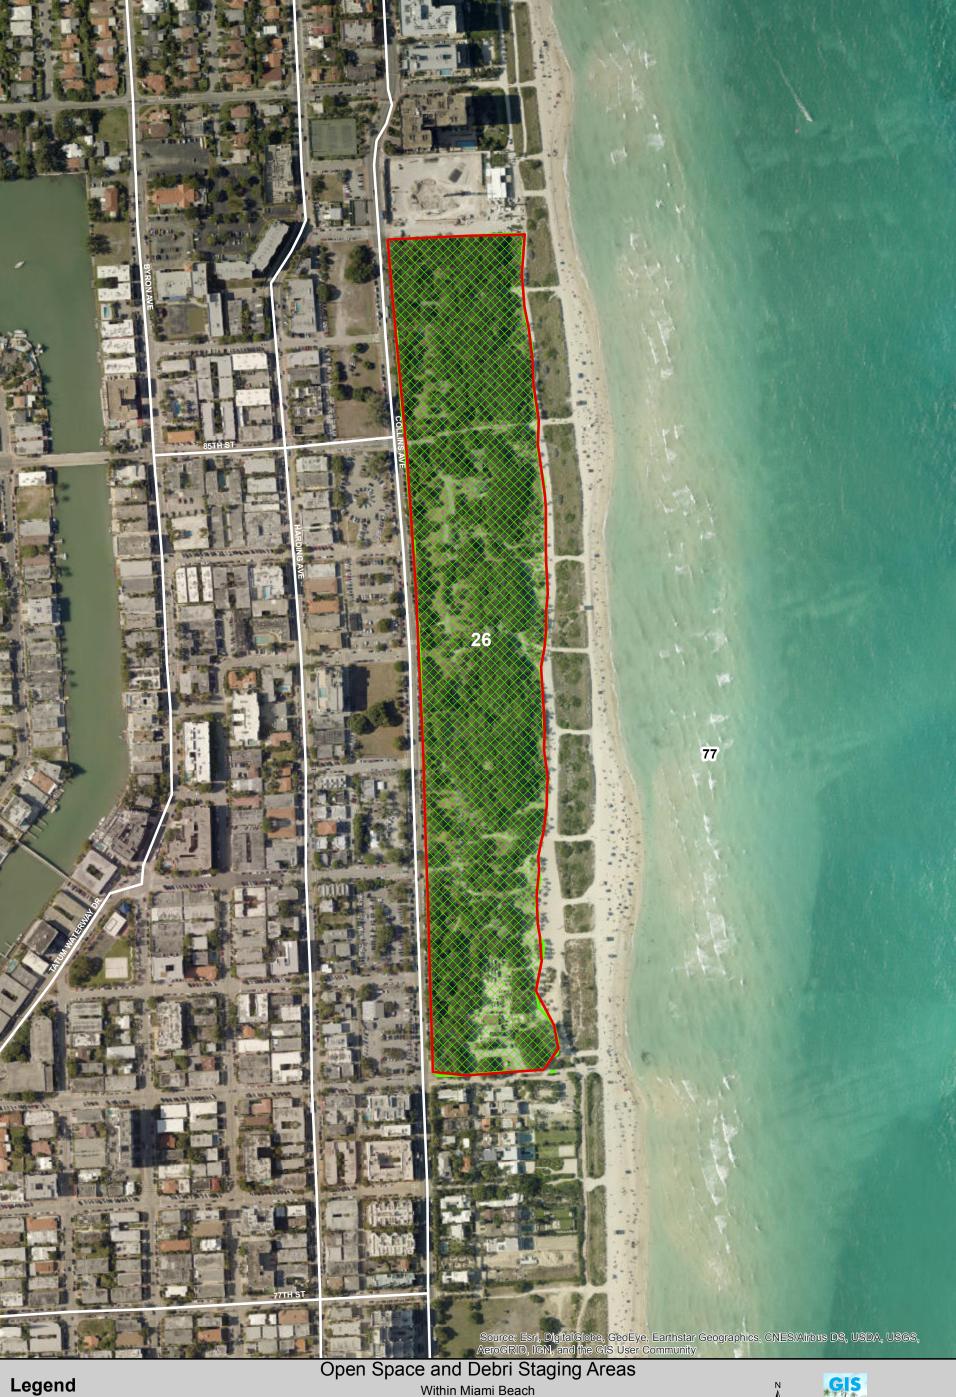

## **Possible Staging Areas**

Openspace areas, 100 ft from water bodies candidates for debri staging

Major Road

Open Space City Limit

Path: M:\\$CMB\GIS\Projects\18\_MiscMaps\openspace\openspace.mxd

0.055 Miles