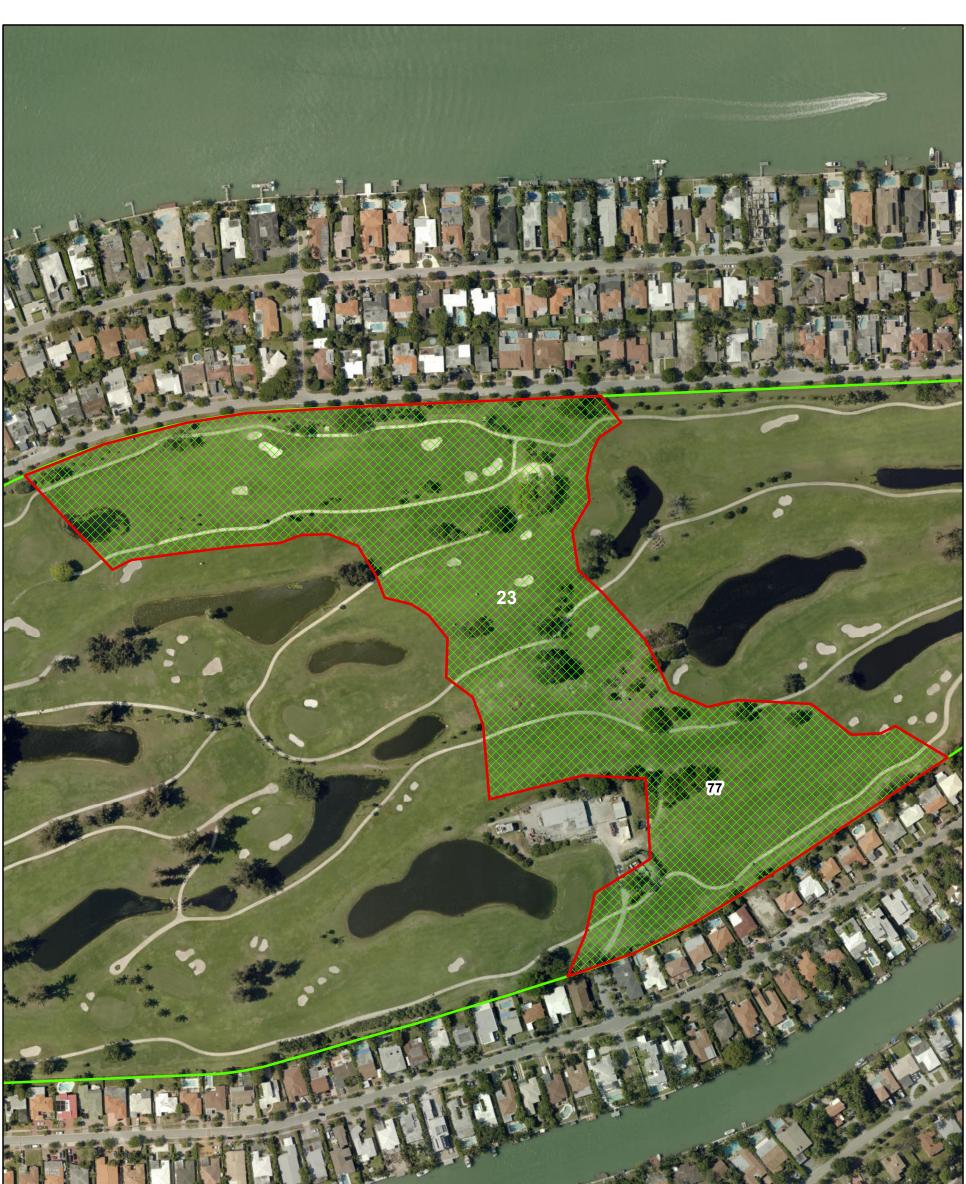

## Open Space and Debri Staging Areas Within Miami Beach

## Legend

Possible Staging Areas

- Openspace areas, 100 ft from water bodies candidates for debri staging
- Major Road

Open Space

City Limit

N

Note: This map is to be used for planning purposes only. The City of Miami Beach shall not be held liable for any injury or damage caused by the use of data distributed as a public records request regardless of their use or application. The creator of this map does not guarantee the accuracy, or suitability for any use of these data, and no warranty is expressed or implied. Map Created on 2/16/2018