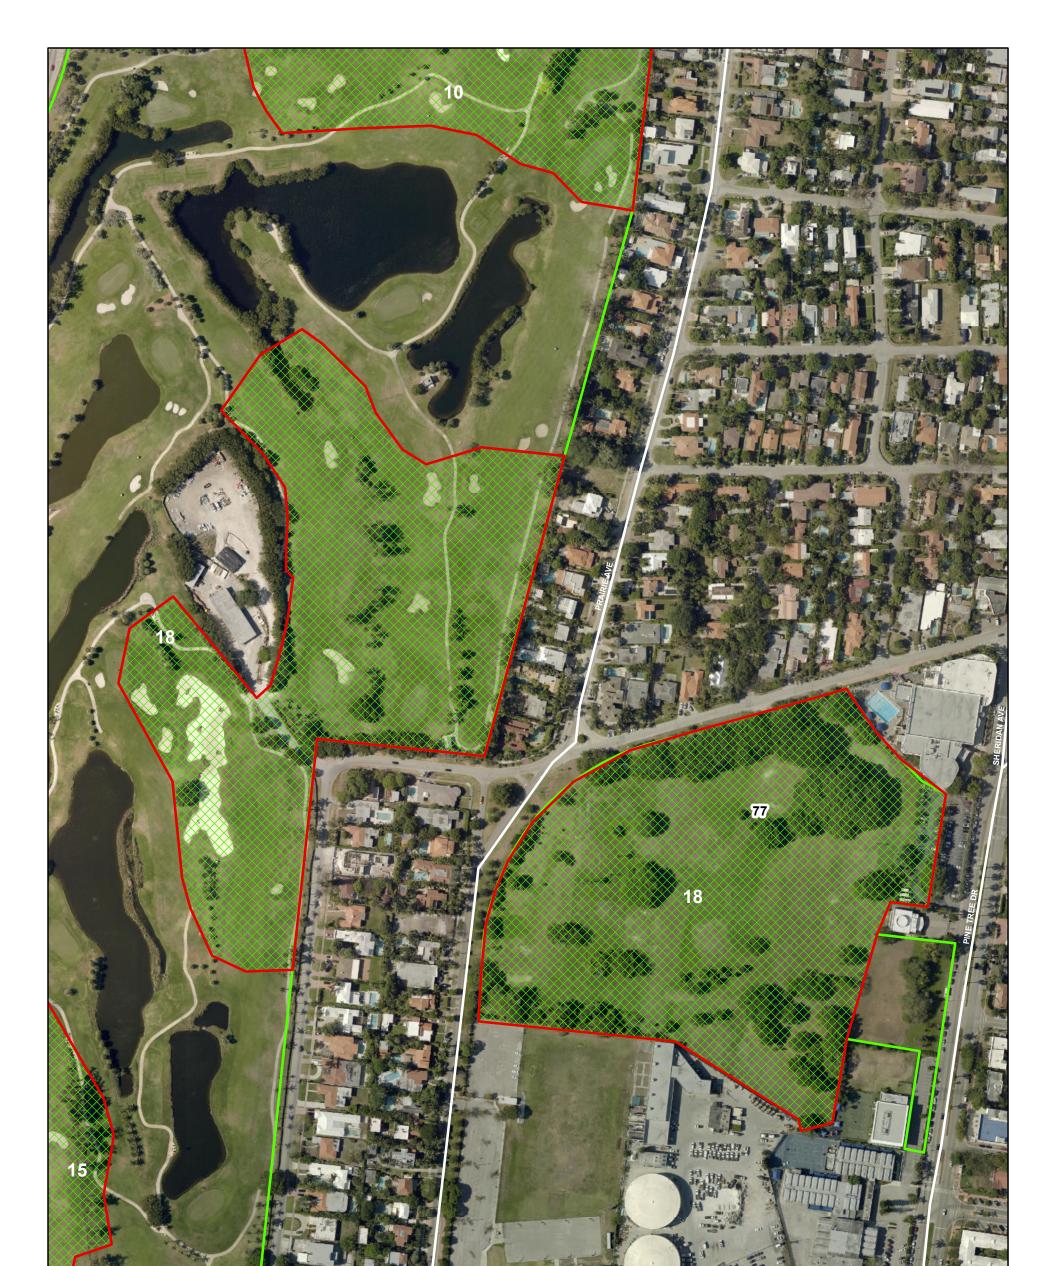

#### Open Space and Debri Staging Areas Within Miami Beach

## Legend

**Possible Staging Areas** 

#### Major Road

Open Space

City Limit

### GIS MIAMIBEACH

N

Note: This map is to be used for planning purposes only. The City of Miami Beach shall not be held liable for any injury or damage caused by the use of data distributed as a public records request regardless of their use or application. The creator of this map does not guarantee the accuracy, or suitability for any use of these data, and no warranty is expressed or implied. Map Created on 2/16/2018