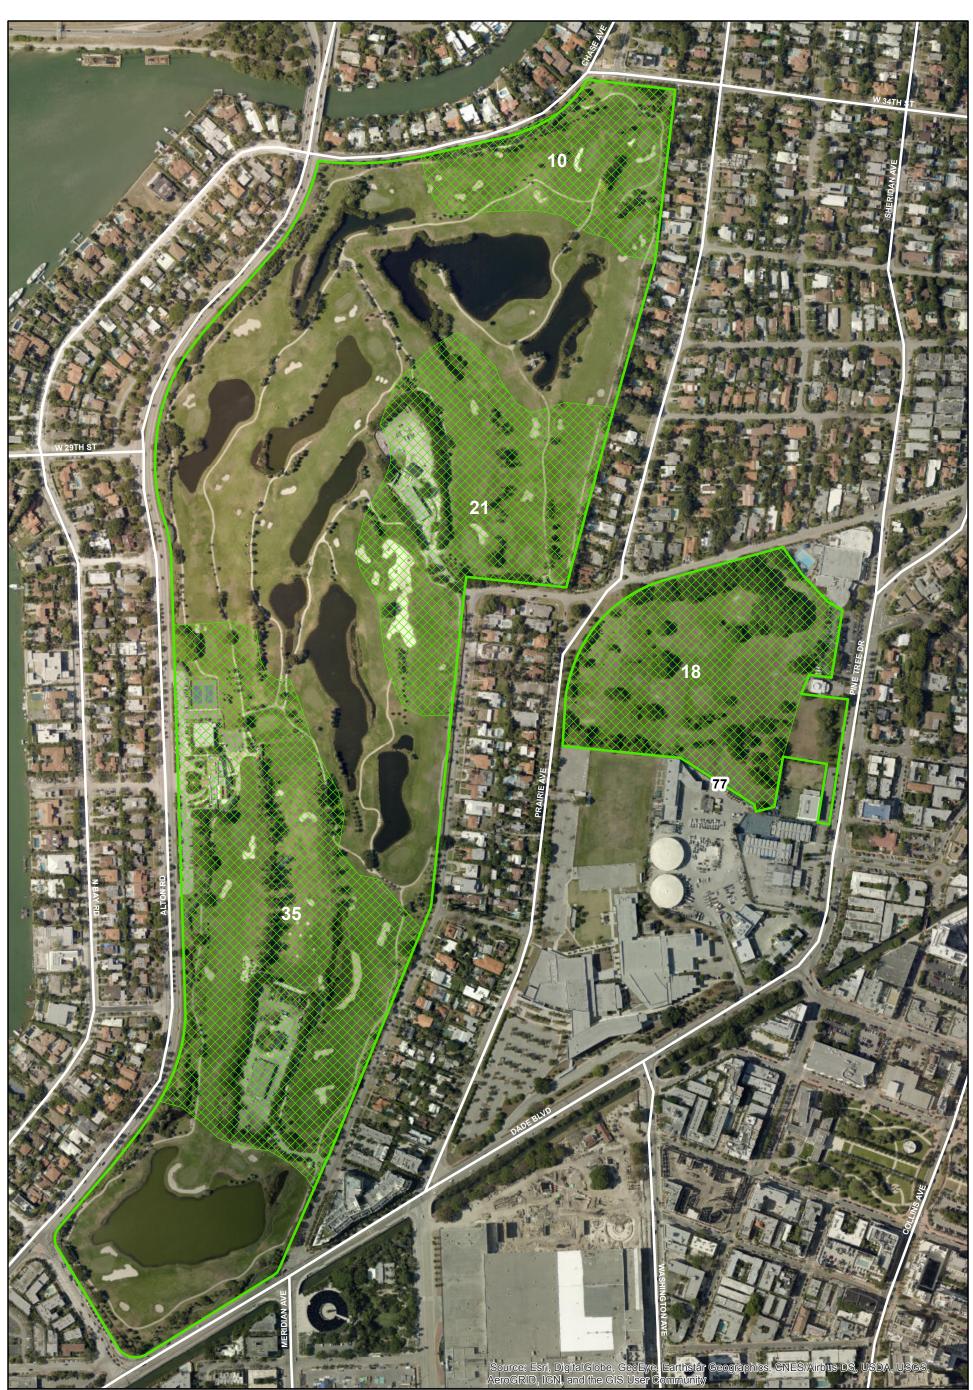

## Open Space and Debri Staging Areas

## **Possible Staging Areas**

- Openspace areas, 100 ft from water bodies candidates for debri staging
- Major Road
- Open Space
- City Limit

Å

Note: This map is to be used for planning purposes only. The City of Miami Beach shall not be held liable for any injury or damage caused by the use of data distributed as a public records request regardless of their use or application. The creator of this map does not guarantee the accuracy, or suitability for any use of these data, and no warranty is expressed or implied. Map Created on 2/16/2018