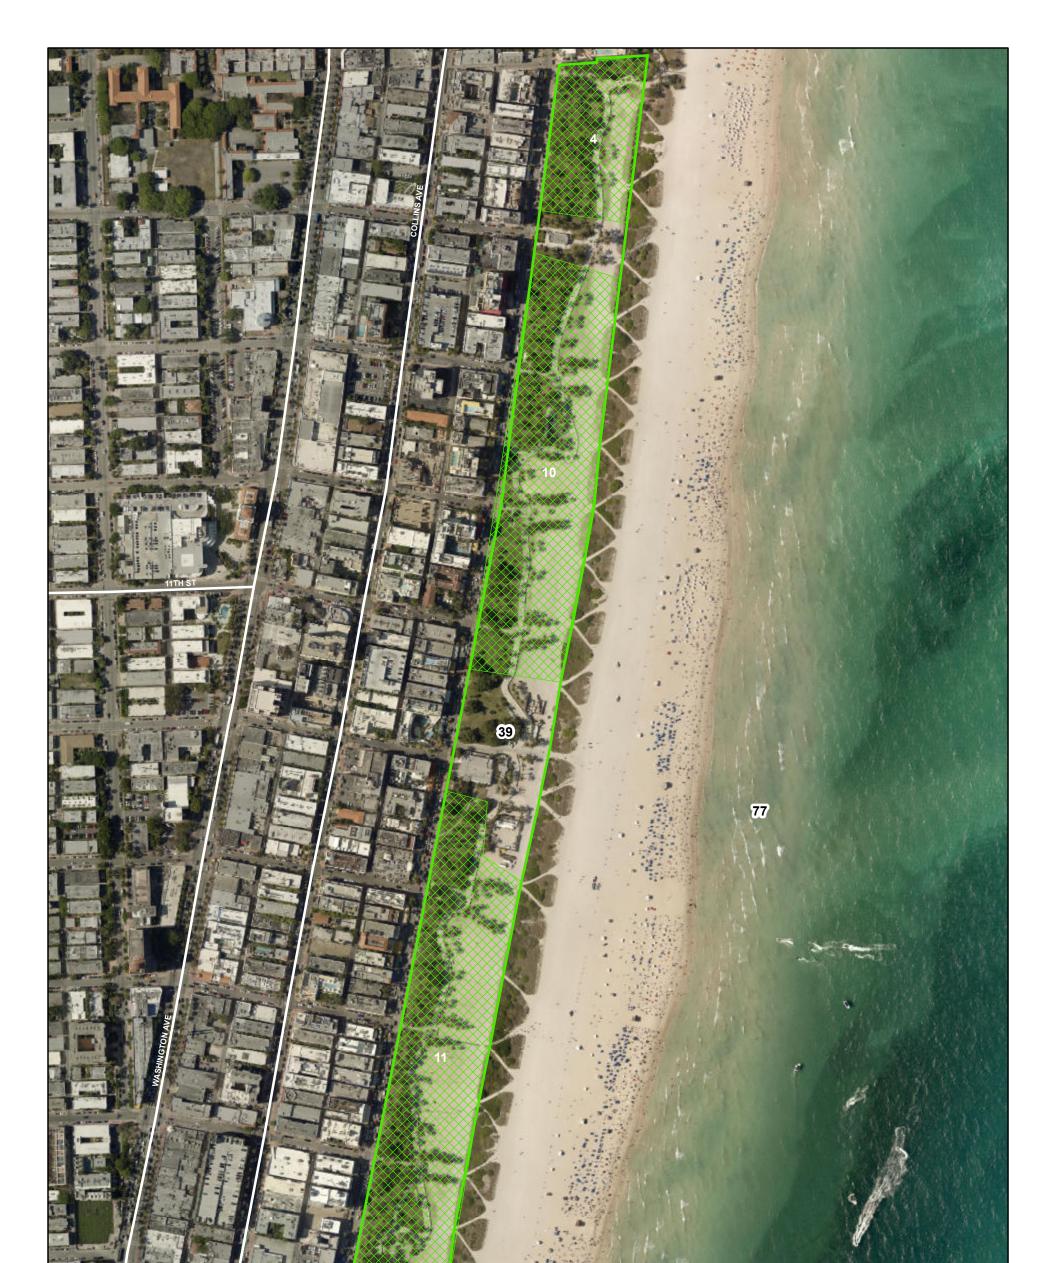

## Open Space and Debri Staging Areas

Within Miami Beach

## **Possible Staging Areas**

- $\bigotimes$  Openspace areas, 100 ft from water bodies candidates for debri staging
- Major Road
- Open Space
- City Limit

N

Note: This map is to be used for planning purposes only. The City of Miami Beach shall not be held liable for any injury or damage caused by the use of data distributed as a public records request regardless of their use or application. The creator of this map does not guarantee the accuracy, or suitability for any use of these data, and no warranty is expressed or implied. Map Created on 2/16/2018

Path: M:\\$CMB\GIS\Projects\18\_MiscMaps\openspace\openspace.mxd