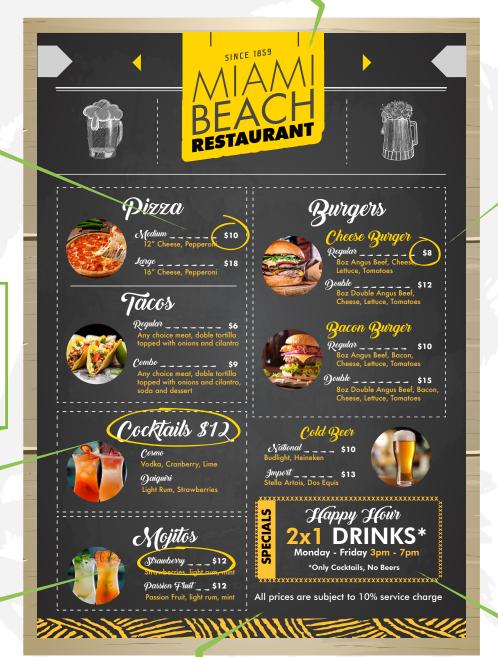

## **Correct Menu**

Mock-up for illustrative purposes only

Actual prices for food and drink menu items in numeric format.

Menu shall prominently display name of sidewalk café operator.

Prices must be displayed in a font size and typeface at least as large as the description.

A price may only be displayed once for an entire menu category, if City staff determines the price disclosure is clear and not misleading.

Prices must be adjacent to name, description, photograph or image of each menu item.

Must display on menu gratuity or service charge no smaller than 14 point font.

Any applicable terms and conditions for any food or drink menu specials.

Note: Terms and conditions need to be displayed in a size and typeface at least as large as the description