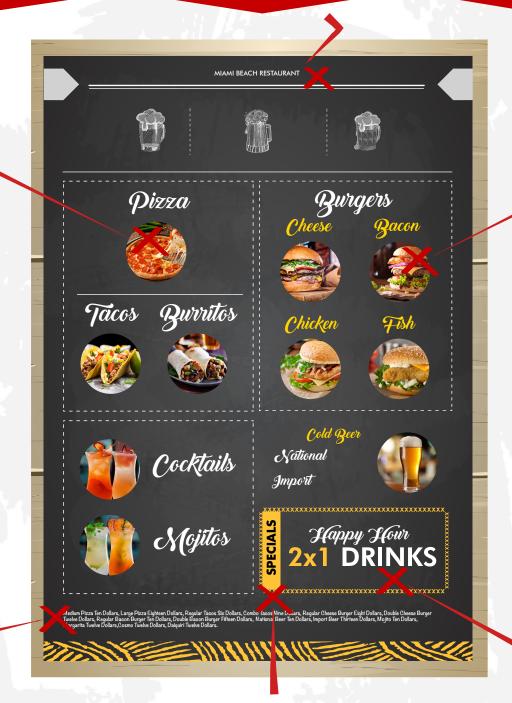

## **Incorrect Menu**

NO actual prices for food and drink menu items.

Name of sidewalk café operator too small.

No menu items description.

Prices in letters and written at the bottom of the menu.

No terms and conditions for food or drink menu specials.

No gratuity or service charge display on menu.