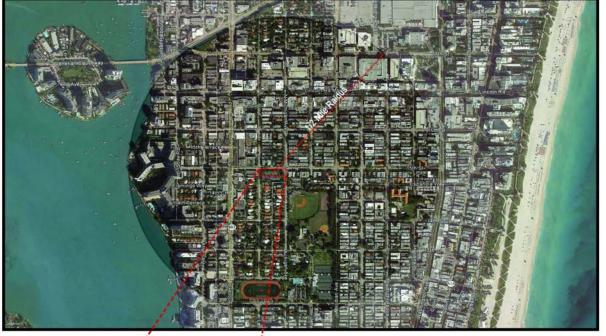

Location Map N.T.S

1030 15th Street, Miami Beach, Florida

City of Miami Beach - Development Application

Drawing Index and Location
Map