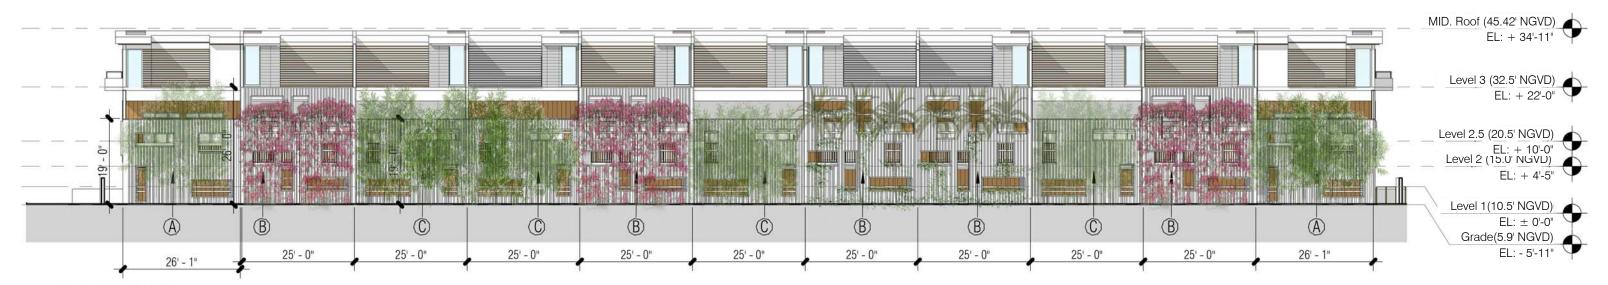

City of Miami Beach - Development Application

End Unit Section

SCREEN LEGEND

TYPE A -

DIMENSION (26'-1" x 19'-0")

MATERIALITY: COMPOSITE WOOD & STEEL GREEN SCREEN

**GREATER THAN 50% OPEN** 

DETAILS: SCREEN WILL HOST VINES.

TYPE B -

DIMENSION: 25'-0" x 26'-0"

MATERIALITY: COMPOSITE WOOD & STEEL GREEN SCREEN

GREATER THAN 50% OPEN

TYPE C -

DIMENSION: 25'-0" x 19'-0"

MATERIALITY: COMPOSITE WOOD & STEEL GREEN SCREEN

**GREATER THAN 50% OPEN** 

Overall South w/ Screen

Scale: 3/64" = 1'-0"

GREEN SCREEN IS USED TO BUFFER THE VIEW OF ATT&T PARKING LOT IMMEDIATE NORTH

1030 15th Street, Miami Beach, Florida

City of Miami Beach - Development Application

South Elevation - Screen