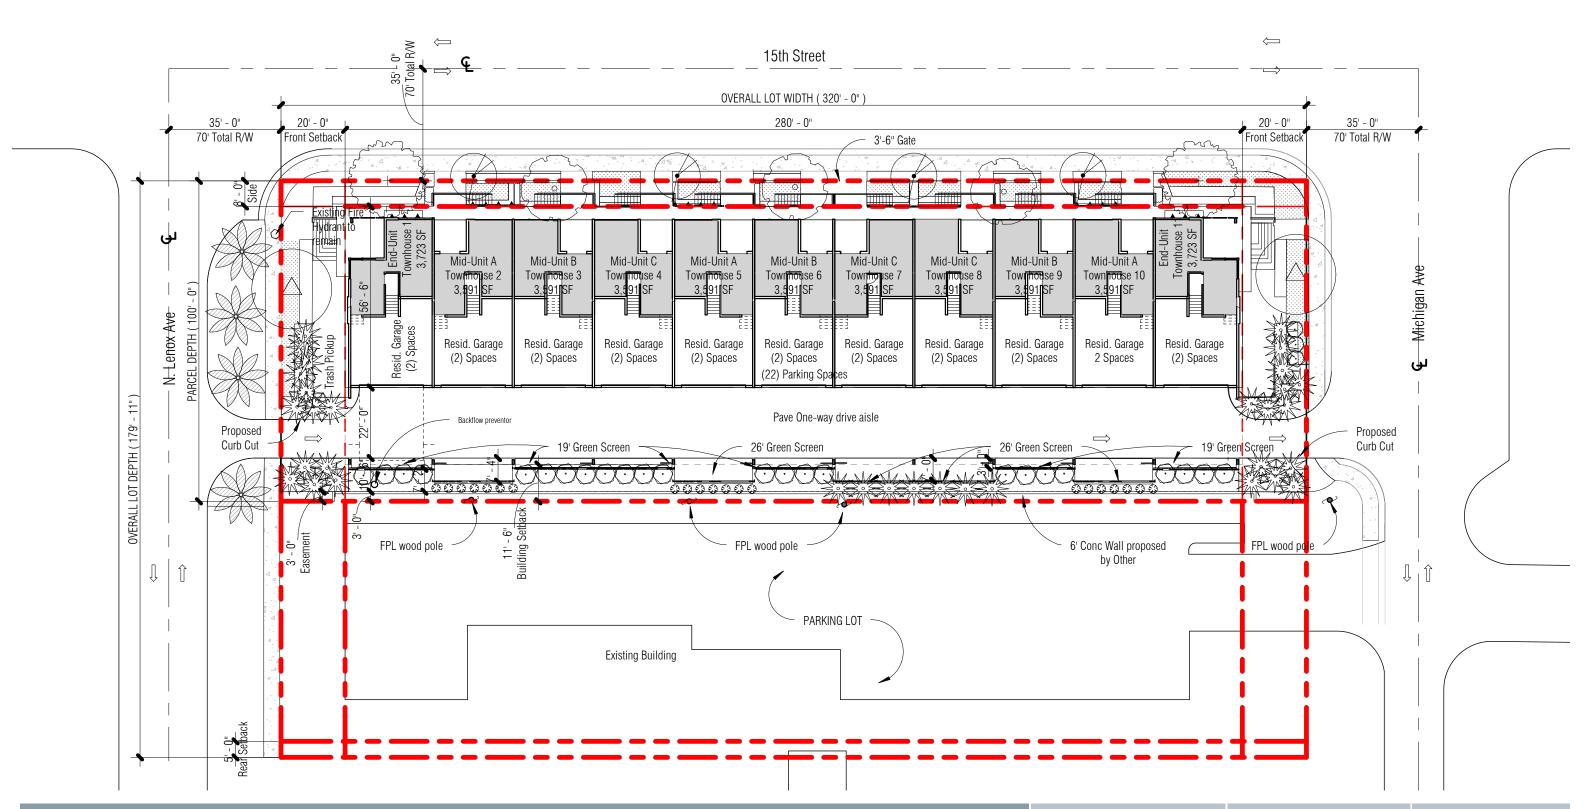

### MULTIFAMILY - COMMERCIAL - ZONING DATA SHEET

| ITEM<br># | Zoning Information              |                        |                       |                |
|-----------|---------------------------------|------------------------|-----------------------|----------------|
| 1         | Address:                        | 1030 15th Street, Mia  | mi Beach, Florida, 33 | 139            |
| 2         | Board and file numbers :        |                        |                       |                |
| 3         | Folio number(s):                | 02-4203-009-6980       |                       |                |
| 4         | Year constructed:               |                        | Zoning District:      | RM-1           |
| 5         | Based Flood Elevation:          | 8'-0"                  | Grade value in NGVD:  | 4.18 FEET NGVD |
| 6         | Adjusted grade (Flood+Grade/2): |                        | Lot Area:             | 31,901 SQ. FT. |
| 7         | Lot width:                      | 320'-0"                | Lot Depth:            | 100'-0"        |
| 8         | Minimum Unit Size               | 3,592 SQ. FT.          | Average Unit Size     | 3,611 SQ. FT.  |
| 9         | Existing use:                   | Commercial Parking Lot | Proposed use:         | Townhomes      |

|    |                             | Maximum        | Existing | Proposed       | Deficiencies |
|----|-----------------------------|----------------|----------|----------------|--------------|
| 10 | Height                      | 35'-0"         | N/A      | 35'-0"         |              |
| 11 | Number of Stories           | 3              | N/A      | 3              |              |
| 12 | FAR                         | 1.25           | N/A      | 1.245          |              |
| 13 | Gross square footage        | 39,880 SQ. FT. |          | 39,737 SQ. FT. |              |
| 14 | Square Footage by use       | N/A            |          | N/A            |              |
| 15 | Number of units Residential | N/A            | N/A      | 11             |              |
| 16 | Number of units Hotel       | N/A            |          | N/A            |              |
| 17 | Number of seats             | N/A            |          | N/A            |              |
| 18 | Occupancy load              | N/A            |          | N/A            |              |

|    | Setbacks                    | Required | Existing | Proposed | Deficiencies |
|----|-----------------------------|----------|----------|----------|--------------|
|    | Subterranean:               | N/A      | N/A      | N/A      | N/A          |
| 19 | Front Setback:              | N/A      | N/A      | N/A      | N/A          |
| 20 | Side Setback:               | N/A      | N/A      | N/A      | N/A          |
| 21 | Side Setback:               | N/A      | N/A      | N/A      | N/A          |
| 22 | Side Setback facing street: | N/A      | N/A      | N/A      | N/A          |
| 23 | Rear Setback:               | N/A      | N/A      | N/A      | N/A          |
|    | At Grade Parking:           |          | 100000   |          |              |
| 24 | Front Setback:              | N/A      | N/A      | N/A      | N/A          |
| 25 | Side Setback:               | N/A      | N/A      | N/A      | N/A          |
| 26 | Side Setback:               | N/A      | N/A      | N/A      | N/A          |
| 27 | Side Setback facing street: | N/A      | N/A      | N/A      | N/A          |
| 28 | Rear Setback:               | N/A      | N/A      | N/A      | N/A          |
|    | Pedestal:                   |          |          |          |              |
| 29 | Front Setback:              | 20'-0"   | 20'-0"   | 20'-0"   | N/A          |
| 30 | Side Setback: 15th STREET   | 8'-0"    | N/A      | 8'-0"    | N/A          |
| 31 | Side Setback:               | N/A      | N/A      | N/A      | N/A          |
| 32 | Side Setback facing street: | 8'-0"    | N/A      | 8'-0"    | N/A          |
| 33 | Rear Setback:               | N/A      | N/A      | N/A      | N/A          |
|    | Tower:                      |          |          |          |              |
| 34 | Front Setback:              |          |          |          |              |
| 35 | Side Setback:               |          |          |          |              |

## **Context East Elevation** Scale: 1" = 40'-0"

1030 15th Street, Miami Beach, Florida

City of Miami Beach - Development Application

Context Elevations

City of Miami Beach - Development Application

Site Plan