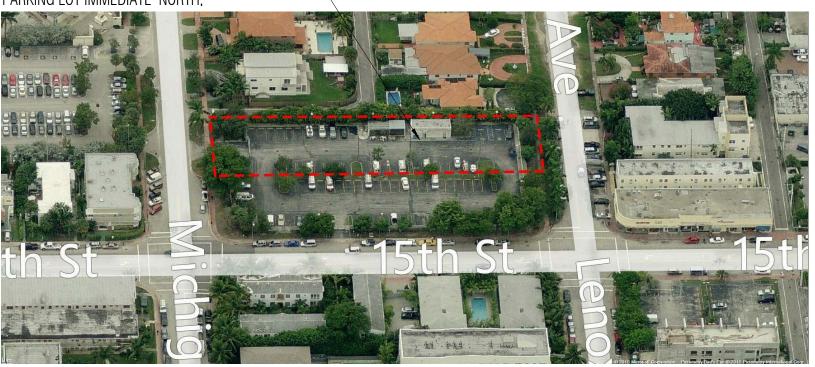

Location Map N.T.S

1030 15th Street, Miami Beach, Florida

City of Miami Beach - Development Application

Drawing Index and Location
Map

Overall South w/ Screen

Scale: 3/64" = 1'-0"

GREEN SCREEN IS USED TO BUFFER THE VIEW OF ATT&T PARKING LOT IMMEDIATE NORTH

1030 15th Street, Miami Beach, Florida

City of Miami Beach - Development Application