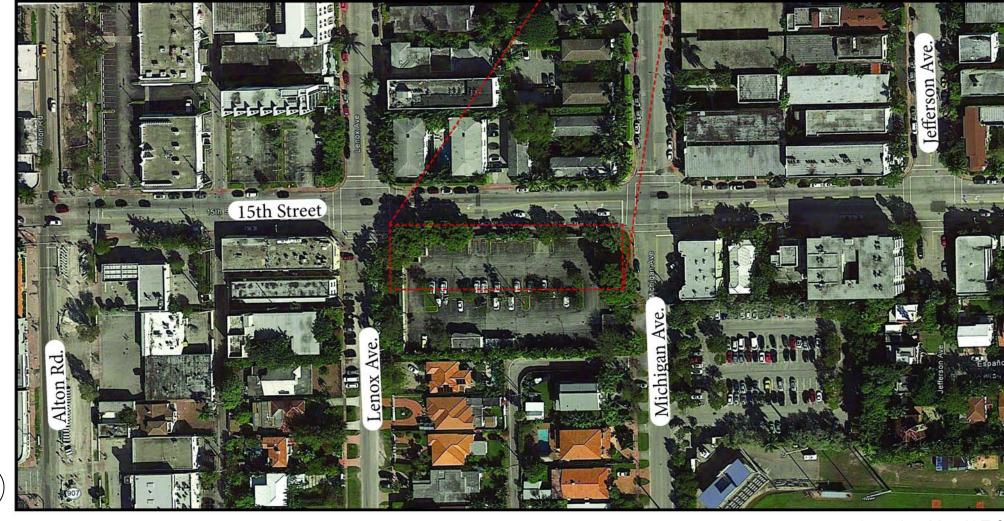

Location Map N.T.S

1030 15th Street, Miami Beach, Florida

City of Miami Beach - Development Application

Drawing Index and Location
Map