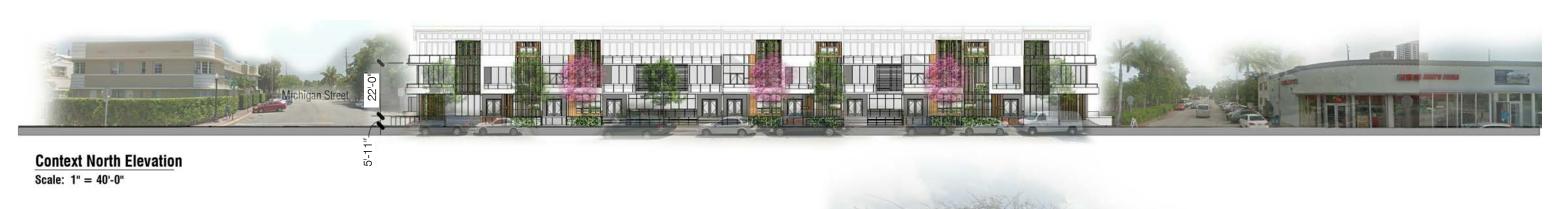

| 1 1 1 1      |
| 54 | Total occupant content                                                            |          |          | 4        |              |
| 55 | Occupant content per venue (Provide a separate chart for a breakdown calculation) |          |          |          | 1            |

| 56 | Is this a contributing building?          | Yes or 96 No |
|----|-------------------------------------------|--------------|
| 57 | Located within a Local Historic District? | Yes or 96 No |

#### Notes:

If not applicable write N/A

All other data information may be required and presented like the above format.

1030 15th Street, Miami Beach, Florida

City of Miami Beach - Development Application

Data Sheets





City of Miami Beach - Development Application

Render 15th Street







Easement-

# **Context West Elevation**

Scale: 1" = 40'-0"



## **Context East Elevation** Scale: 1" = 40'-0"

1030 15th Street, Miami Beach, Florida

City of Miami Beach - Development Application

Context Elevations





City of Miami Beach - Development Application

Site Plan



City of Miami Beach - Development Application

End Unit Section

SCREEN LEGEND

TYPE A -

DIMENSION (26'-1" x 19'-0")

MATERIALITY: COMPOSITE WOOD & STEEL GREEN SCREEN

**GREATER THAN 50% OPEN** 

DETAILS: SCREEN WILL HOST VINES.

TYPE B -

DIMENSION: 25'-0" x 26'-0"

MATERIALITY: COMPOSITE WOOD & STEEL GREEN SCREEN

GREATER THAN 50% OPEN

TYPE C -

DIMENSION: 25'-0" x 19'-0"

MATERIALITY: COMPOSITE WOOD & STEEL GREEN SCREEN

**GREATER THAN 50% OPEN** 



Overall South w/ Screen

Scale: 3/64" = 1'-0"



GRE