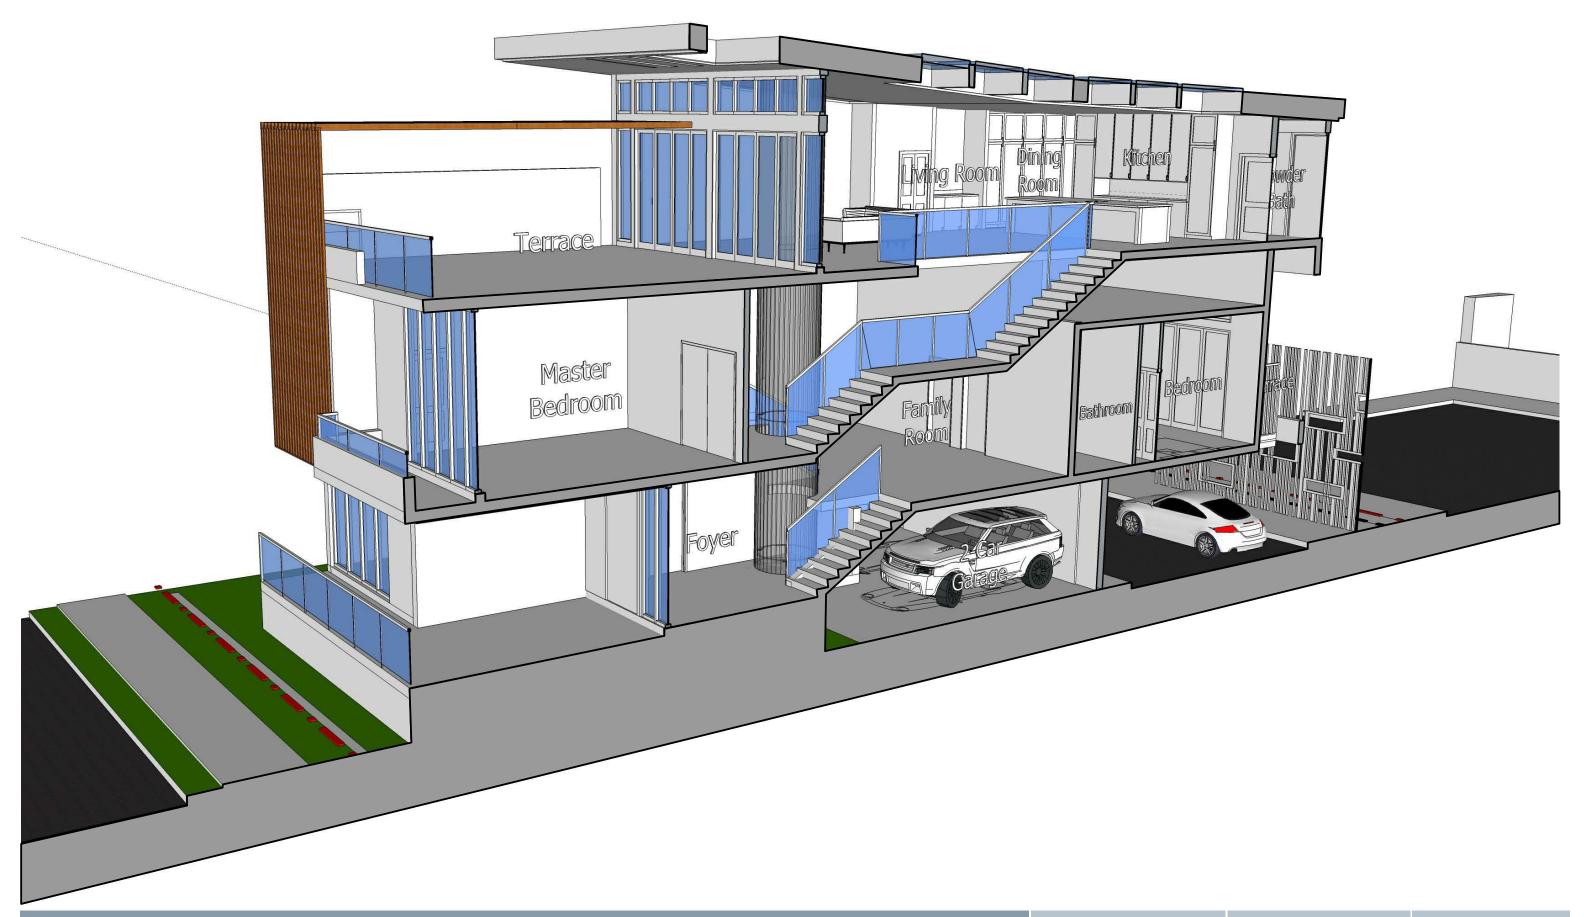

City of Miami Beach - Development Application

End Unit Section

SCREEN LEGEND

TYPE A -

DIMENSION (26'-1" x 19'-0")

MATERIALITY: COMPOSITE WOOD & STEEL GREEN SCREEN

**GREATER THAN 50% OPEN** 

DETAILS: SCREEN WILL HOST VINES.

End Unit Section