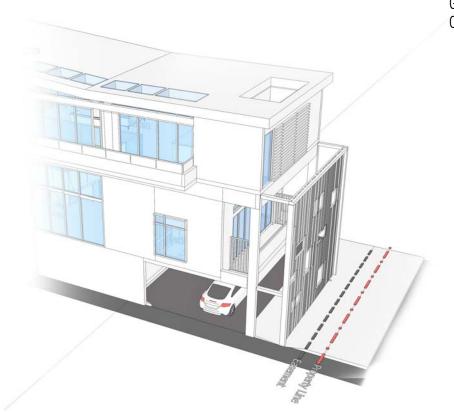

City of Miami Beach - Development Application

End Unit Section

SCREEN LEGEND

TYPE A -

DIMENSION (26'-1" x 19'-0")

MATERIALITY: COMPOSITE WOOD & STEEL GREEN SCREEN

**GREATER THAN 50% OPEN** 

DETAILS: SCREEN WILL HOST VINES.

End Unit Section