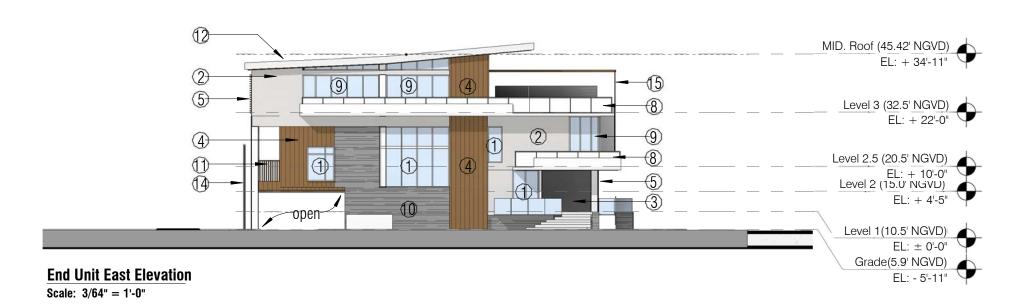

# ELEVATION LEGEND

- 1 CLEAR GLASS PANEL WITH BLACK ALUMINUM FRAMING
- 2 5/8" SMOOTH WHITE STUCCO
- 3 5/8" SMOOTH LIGHT GREY STUCCO
- 4 LIGHT-BROWN TRELLIS (50% OPEN)
- 5 LIGHT-BROWN TRELLIS (50% OPEN)
- 6 LIGHT-GREY TRELLIS (50% OPEN)

- 7 LIGHT-GREY TRELLIS (50% OPEN)
- 8 LAMINATED GLASS RAILING W/ WHITE TEXTURE
- 9 SLIDING GLASS DOOR
- 10 5/8" SMOOTH DARK GREY STUCCO
- 1 ALUMINUM PRIVACY SCREEN (50% OPEN)
- 12 METAL DECK ROOF
- 13 METAL DOOR W/ WOOD TEXTURE & GLASS OPENING

- 4 STEEL W/ COMPOSITE WOOD TRELLIS (50% OPEN)
- (15) TRELLIS (50% OPEN)

# **End Unit West Elevation**

Scale: 3/64" = 1'-0"

1030 15th Street, Miami Beach, Florida

City of Miami Beach - Development Application

End Unit West and East Elevation

City of Miami Beach - Development Application