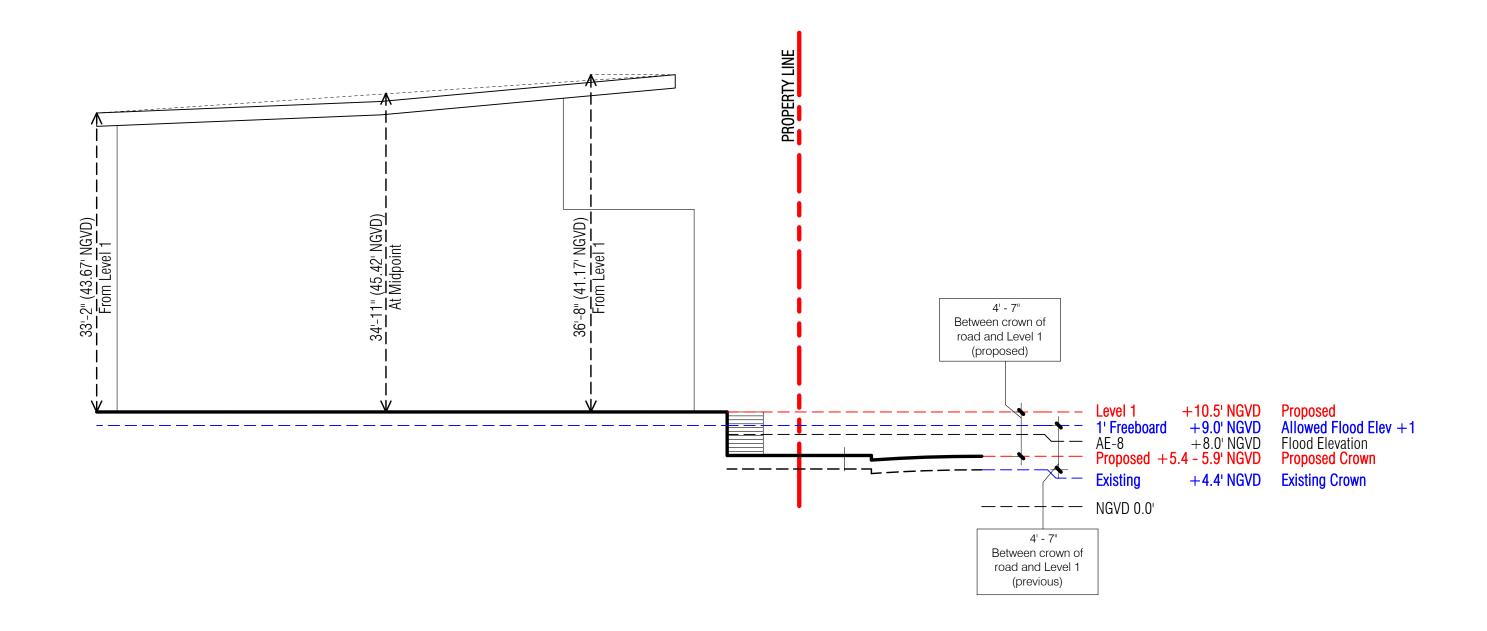

### MULTIFAMILY - COMMERCIAL - ZONING DATA SHEET

| ITEM<br># | Zoning Information              |                        |                       |                |
|-----------|---------------------------------|------------------------|-----------------------|----------------|
| 1         | Address:                        | 1030 15th Street, Mia  | mi Beach, Florida, 33 | 139            |
| 2         | Board and file numbers :        |                        |                       |                |
| 3         | Folio number(s):                | 02-4203-009-6980       |                       |                |
| 4         | Year constructed:               |                        | Zoning District:      | RM-1           |
| 5         | Based Flood Elevation:          | 8'-0"                  | Grade value in NGVD:  | 4.18 FEET NGVD |
| 6         | Adjusted grade (Flood+Grade/2): |                        | Lot Area:             | 31,901 SQ. FT. |
| 7         | Lot width:                      | 320'-0"                | Lot Depth:            | 100'-0"        |
| 8         | Minimum Unit Size               | 3,592 SQ. FT.          | Average Unit Size     | 3,611 SQ. FT.  |
| 9         | Existing use:                   | Commercial Parking Lot | Proposed use:         | Townhomes      |

|    |                             | Maximum        | Existing | Proposed       | Deficiencies |
|----|-----------------------------|----------------|----------|----------------|--------------|
| 10 | Height                      | 35'-0"         | N/A      | 35'-0"         |              |
| 11 | Number of Stories           | 3              | N/A      | 3              |              |
| 12 | FAR                         | 1.25           | N/A      | 1.245          |              |
| 13 | Gross square footage        | 39,880 SQ. FT. |          | 39,737 SQ. FT. |              |
| 14 | Square Footage by use       | N/A            |          | N/A            |              |
| 15 | Number of units Residential | N/A            | N/A      | 11             |              |
| 16 | Number of units Hotel       | N/A            |          | N/A            |              |
| 17 | Number of seats             | N/A            |          | N/A            |              |
| 18 | Occupancy load              | N/A            |          | N/A            |              |