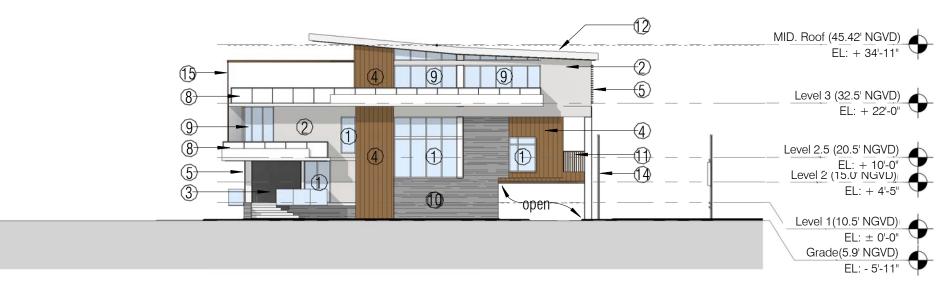

# ELEVATION LEGEND

- 1 CLEAR GLASS PANEL WITH BLACK ALUMINUM FRAMING
- 2 5/8" SMOOTH WHITE STUCCO
- 3 5/8" SMOOTH LIGHT GREY STUCCO
- 4 LIGHT-BROWN TRELLIS (50% OPEN)
- 5 LIGHT-BROWN TRELLIS (50% OPEN)
- 6 LIGHT-GREY TRELLIS (50% OPEN)

- 7 LIGHT-GREY TRELLIS (50% OPEN)
- 8 LAMINATED GLASS RAILING W/ WHITE TEXTURE
- 9 SLIDING GLASS DOOR
- 10 5/8" SMOOTH DARK GREY STUCCO
- 1 ALUMINUM PRIVACY SCREEN (50% OPEN)
- 12 METAL DECK ROOF
- 13 METAL DOOR W/ WOOD TEXTURE & GLASS OPENING

- 4 STEEL W/ COMPOSITE WOOD TRELLIS (50% OPEN)
- (15) TRELLIS (50% OPEN)

# **End Unit West Elevation**

Scale: 3/64" = 1'-0"

1030 15th Street, Miami Beach, Florida

City of Miami Beach - Development Application

End Unit West and East Elevation

City of Miami Beach - Development Application