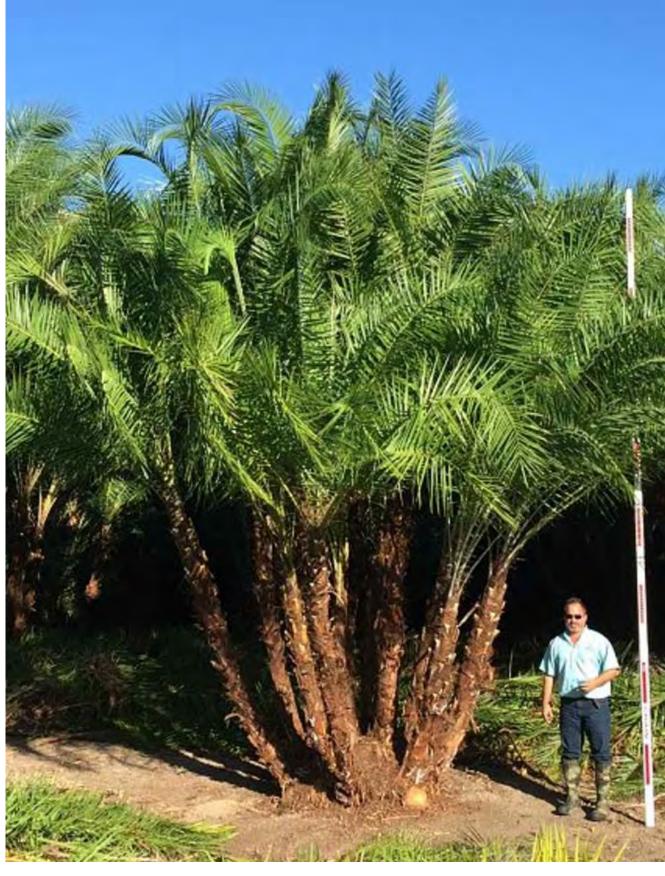

## LANDSCAPE NOTES + DETAILS NORTH HOUSE

PR / BAY RUM TREE

PD / 'MEDJOOL' DATE PALM

CR / CLUSIA ROSEA TREE

SP / CABBAGE PALM

CH / POWDER PUFF TREE

SL / SATAKENTIA PALM

CD/ PIGEON PLUM TREE

PT / SENEGAL DATE PALM