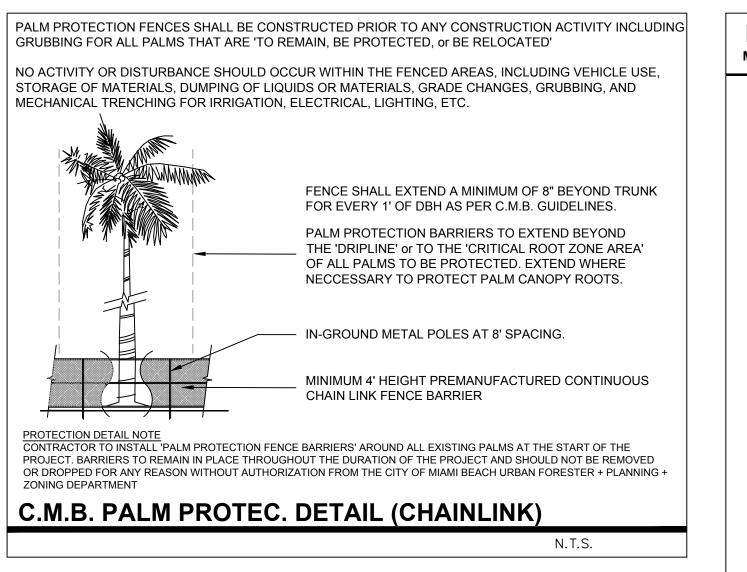

## LANDSCAPE PLAN NOTES

- . CONTRACTOR SHALL REMOVE ALL STAKES, POLES, WELLINGTON TAPE AND / OR BRACING MATERIALS FROM ALL PALMS, TREES, AND SHRUBS, WITHIN (1) YEAR OF INSTALLATION. THIS NOTE IS APPLICABLE TO ALL PLANTING DETAILS ON THIS SHEET.
- 2. EXISTING SITE CONDITIONS HAVE BEEN FIELD VERIFIED BY LANDSCAPE ARCHITECT.
- 3. ALL LANDSCAPE AREAS TO BE 100% COVERED BY A FULLY AUTOMATIC IRRIGATION SYSTEM WITH RAIN SENSOR. CONTRACTOR TO PROVIDE SHOP DRAWING OF MODIFIED IRRIGATION SYSTEM TO LANDSCAPE ARCHITECT FOR REVIEW AND APPROVAL.
- 4. SHEETS L-1 thru L-4 TO BE UTILIZED FOR LANDSCAPE AND IRRIGATION PURPOSES ONLY. ALL SITE IMPROVEMENTS INCLUDING GRADING AND DRAINAGE TO BE BY OTHERS. REFER TO ARCHITECTURE AND ENGINEERING PLANS FOR ALL ADDITIONAL INFORMATION.