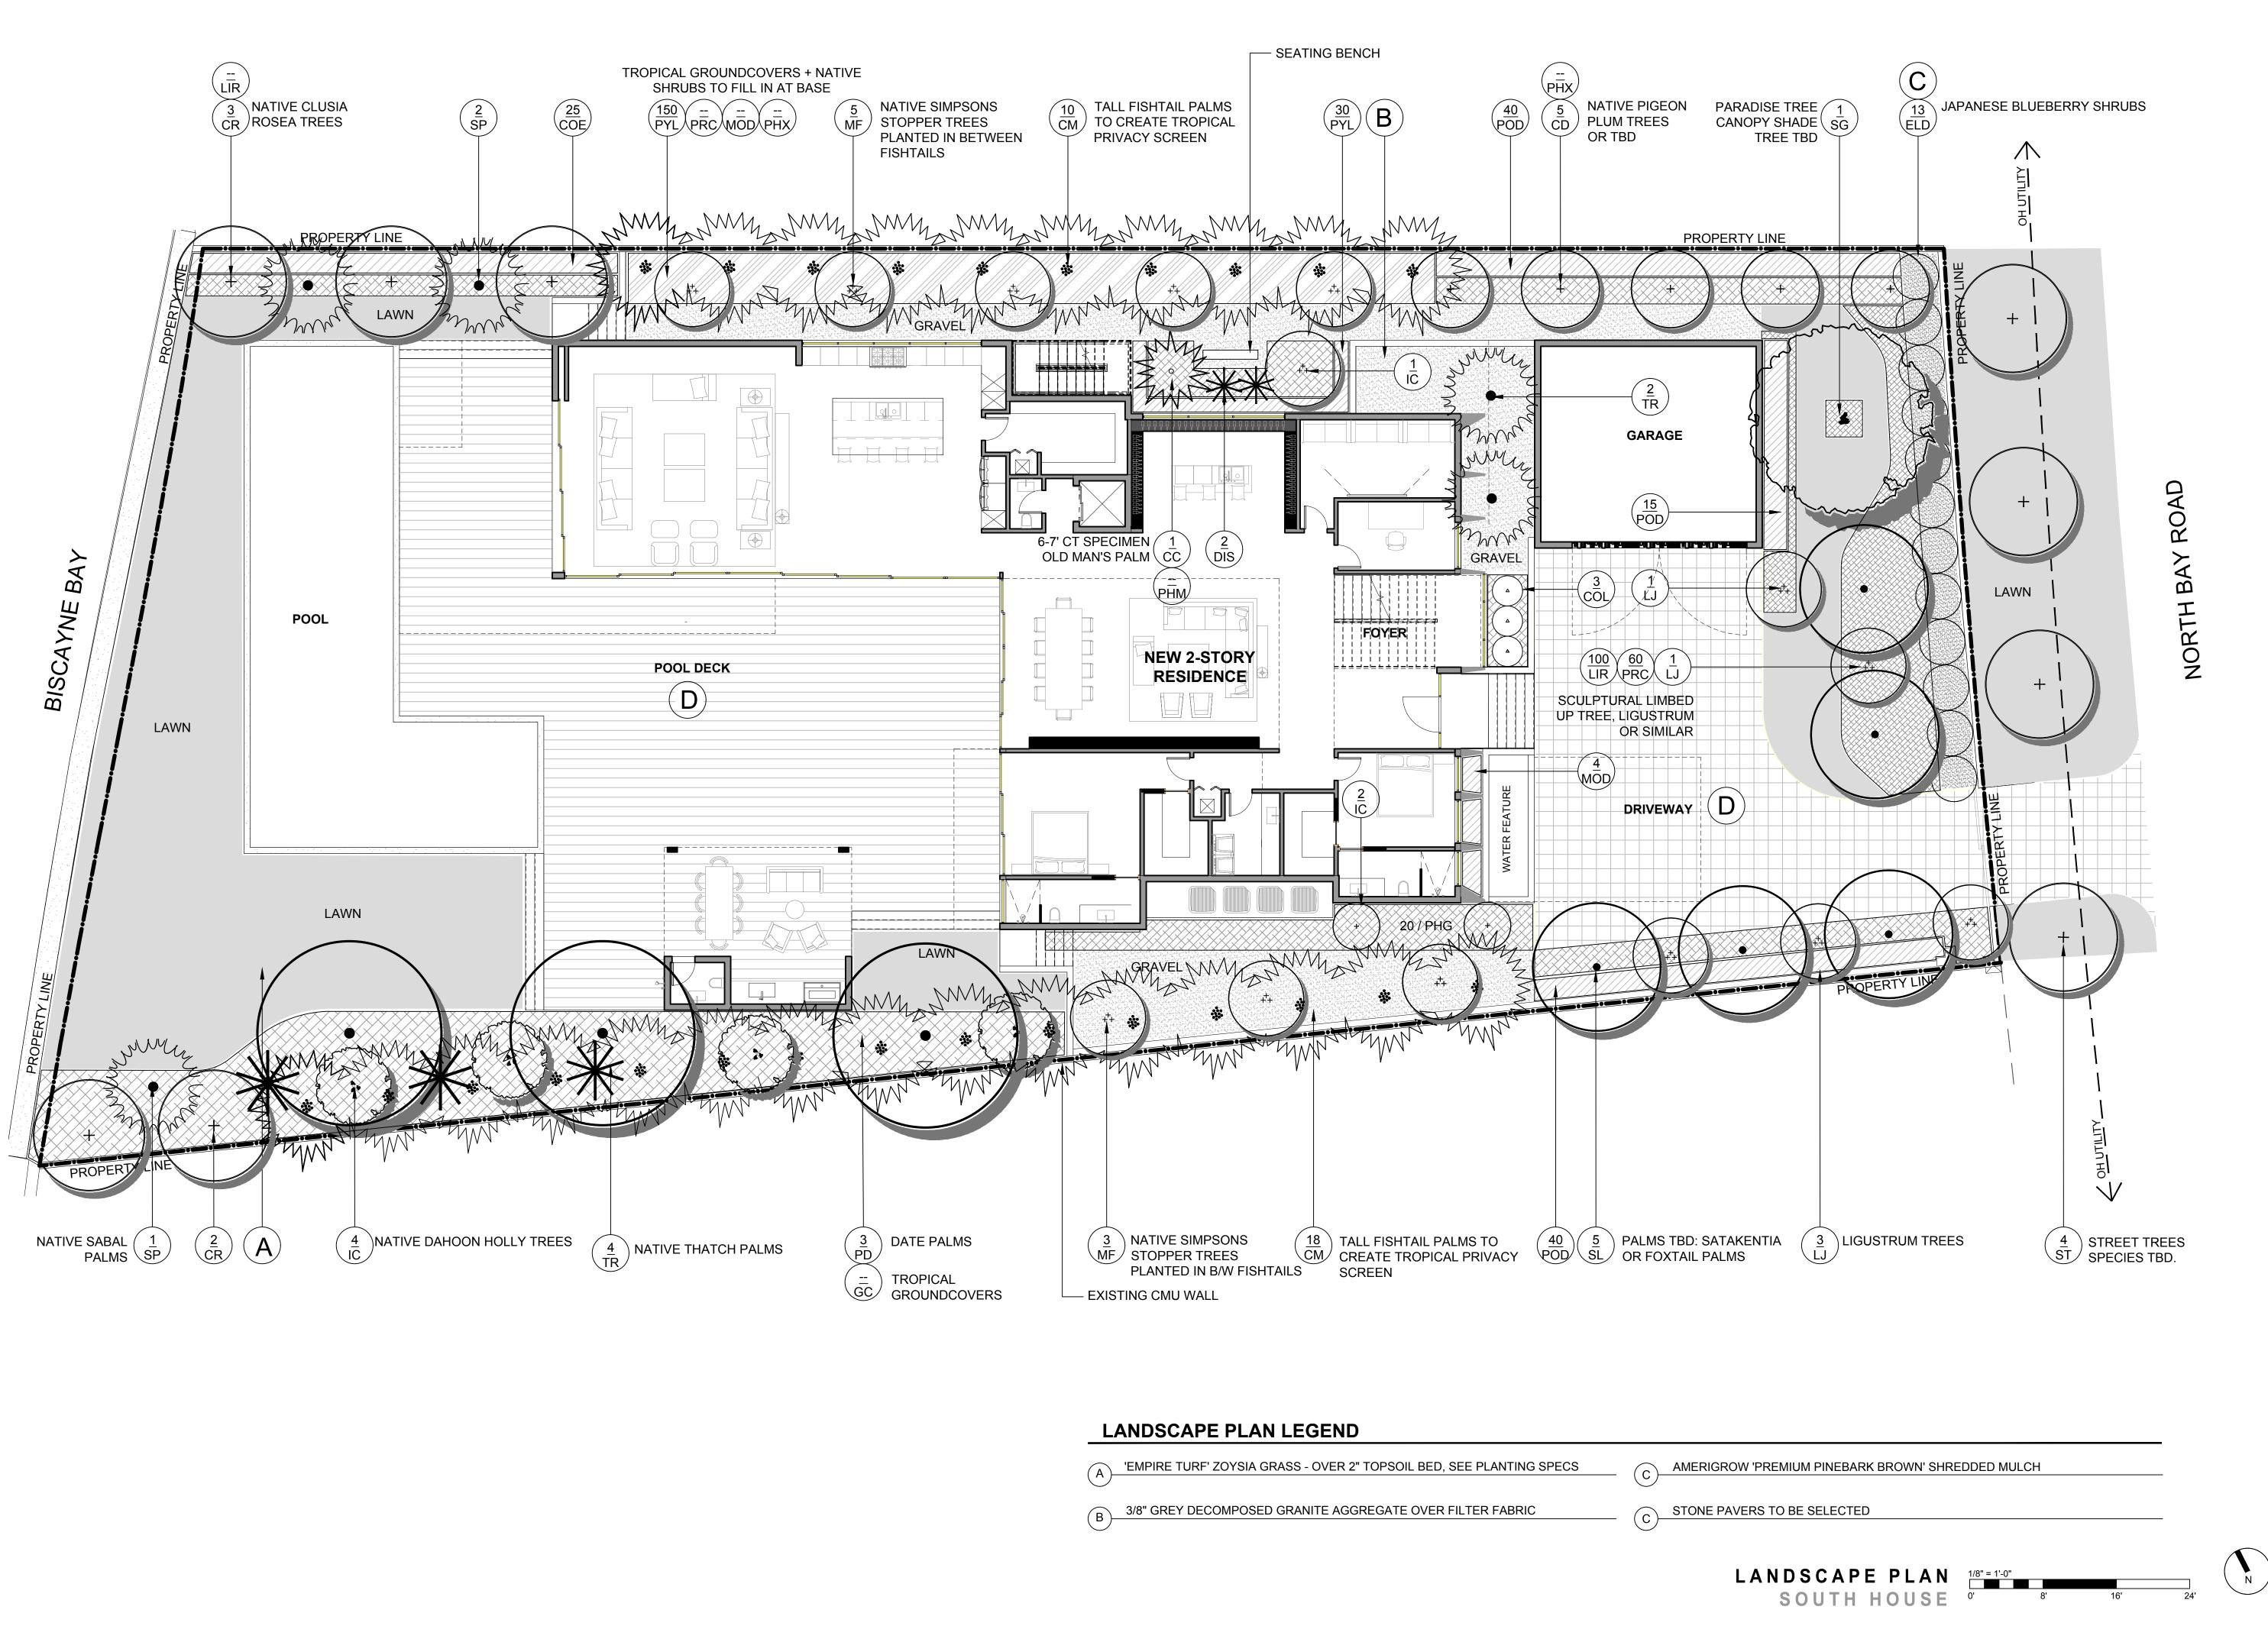

## LANDSCAPE LEGEND MIAMI BEACH LANDSCAPE ORDINANCE CHAPTER 26 (RS1 - RS3 Single Family Home Residential )

LOT SIZE: 17,874 SF ACRES: 0.41

FRONT YARD - 2 TREES REQUIRED / 3 TREES PROVIDED

DIVERSITY REQUIREMENT

ZONING: RS-3 TREES

REAR YARD -3 TREES REQUIRED / 4 TREES PROVIDED TOTAL OF 5 TREES REQUIRED FOR LOTS UP TO 6,000 SF.

1 ADDITIONAL TREE IS REQUIRED FOR EACH ADDITIONAL 1,000 SF OF LOT AREA. 17,874 SF - 6000 SF = 11,874 SF = 11 ADDITIONAL TREES + 5 REQUIRED TREES = 17 TOTAL TREES

**REQUIRED / 16 TREES PROVIDED.** (7 NATIVE PIGEON PLUM TREES + 2 NATIVE PITCH APPLE + 5 NATIVE SIMPSON STOPPER TREE AND 3 POWDER PUFF TREE TREES PROVIDED)

16-20 REQUIRED TREES = 5 TREE SPECIES / 5 SPECIES PROVIDED

NATIVE TREES 30% OF REQUIRED TREES OR .30 X 16 = 4.8 NATIVE TREES REQUIRED / 14 NATIVE TREES PROVIDED (7 NATIVE PIGEON PLUM TREES + 2 NATIVE PITCH APPLE + 5 NATIVE SIMPSON STOPPER TREES PROVIDED).

50% OF REQUIRED TREES OR .50 X 16 = 8 LM TREES REQUIRED / 14 LM TREES PROVIDED (7 NATIVE PIGEON PLUM TREES + 2 NATIVE PITCH APPLE + 5 NATIVE SIMPSON STOPPER TREES PROVIDED). STREET TREE REQUIREMENT

SHRUBS

**NATIVE SHRUBS** 50% OF TOTAL SHRUBS REQUIRED MUST BE NATIVE or .50 X 252 = 126 NATIVE SHRUBS REQUIRED/ 232 NATIVE SHRUBS PROVIDED (32 GREEN BUTTONWOOD AND 200 BAHAMA WILD COFFEE SHRUBS PROVIDED.

LARGE SHRUBS / SMALL TREES 10% OF TOTAL SHRUBS REQUIRED MUST BE LARGE SHRUBS OR SMALL TREES or .10 X 252 = 25.2 LARGE SHRUBS REQUIRED = 32 LARGE SHRUBS PROVIDED (32 GREEN BUTTONWOOD SHRUBS PROVIDED).

LAWN AREA

## LOW MAINTENANCE TREES

AVERAGE STREET TREE SPACING 20' ON CENTER NORTH BAY ROAD: 97 LF / 20 = 5 STREET TREES REQUIRED / 5 STREET TREES PROVIDED.

## 12 SHRUBS (OR VINES) REQUIRED FOR EACH REQUIRED LOT AND STREET TREE or 12 X (21) = 252 REQUIRED / 302 SHRUBS PROVIDED (32 GREEN BUTTONWOOD + 70 PODOCARPUS AND 200 BAHAMA WILD COFFEE SHRUBS) SHRUBS PROVIDED.

## NATIVE LARGE SHRUBS / SMALL TREES

50% OF TOTAL LARGE SHRUBS REQUIRED MUST BE NATIVE or .50 X 25 = 13 REQUIRED / 32 NATIVE LARGE SHRUBS PROVIDED (32 GREEN BUTTONWOOD SHRUBS PROVIDED).

50% MAXIMUM OF LANDSCAPE AREA: NEW LAWN AREAS ARE LESS THAN 50% OF LANDSCAPE AREA.

| KEY      | QTY.     | NATIVE    | COMMON NAME                     | BOTANICAL NAME                |
|----------|----------|-----------|---------------------------------|-------------------------------|
| REES     | 1        |           |                                 |                               |
| CD       | 7        | YES       | PIGEON PLUM TREE                | Coccoloba diversifolia        |
| СН       | 3        | NO        | POWDER PUFF TREE                | Calliandra surinamensis       |
| CR       | 2        | YES       | PITCH APPLE TREE                | Clusia rosea                  |
| MF       | 5        | YES       | SIMPSON STOPPER TREE            | Myrcianthes fragrens          |
| PR       | 4        | NO        | BAY RUM TREE                    | Pimenta racemosa              |
| ST       | 5        | YES       | STREET TREES TBD                | Same                          |
| ALMS &   | вамвоо   | 1 1       |                                 |                               |
| PD       | 3        | NO        | 'MEDJOOL' DATE PALM             | Phoenix dactylifera 'Medjool' |
| PT       | 1        | NO        | SENEGAL DATE PALM               | Phoenix reclinata             |
| RX       | 10       | NO        | LADY PALM                       | Rhapis excelsa                |
| SP       | 5        | YES       | CABBAGE PALM                    | Sabal palmetto                |
| SL       | 4        | NO        | SATAKENTIA PALM                 | Satakentia liukiuensis        |
| HRUBS    | •        |           |                                 |                               |
| COE      | 32       | YES       | GREEN BUTTONWOOD                | Conocarpus erectus            |
| POD      | 70       | NO        | PODOCARPUS                      | Podocarpus macrophyllus       |
| PYL      | 200      | YES       | BAHAMA WILD COFFEE SHRUB        | Psychotria ligustrifolia      |
| ROPICA   | LS, GROU | NDCOVE    | RS, + ACCENTS                   |                               |
| CYR      | as req.  | NO        | KING SAGO                       | Cycas revoluta                |
| DIS      | as req.  | NO        | DIOON                           | Dioon spp.                    |
| LIR      | as req.  | NO        | LIRIOPE                         | Liriope muscari 'Super Blue'  |
| OPJ      | as req.  | NO        | MONDO GRASS                     | Ophiopogon japonicus          |
| PHM      | as req.  | NO        | ARTILLERY FERN                  | Philea microphylla            |
| PHX      | as req.  | NO        | PHILODENDRON XANADU             | Philodendron 'Xanadu'         |
| PRC      | as req.  | NO        | PHILODENDRON 'ROJO CONGO'       | Philodendron 'Rojo congo'     |
| TRF      | as req.  | YES       | DWARF FAKAHATCHEE GRASS         | Tripsacum floridana           |
| SOD, AGO | REGATE   | & MULCH   |                                 |                               |
| DGA      | 3/8" DE  | COMPOSE   | ED GRAY GRANITE AGGREGATE or S  | STONE TO BE SELECTED, 2" N    |
| MLC      | DARK E   | BROWN N   | ATURAL SHREDDED COCO BROWN      | MULCH (NO CYPRESS, RED D      |
| SOD      | 'EMPIR   | E TURF' Z | OYSIA GRASS - OVER 2" TOPSOIL E | BED, SEE PLANTING SPECS       |