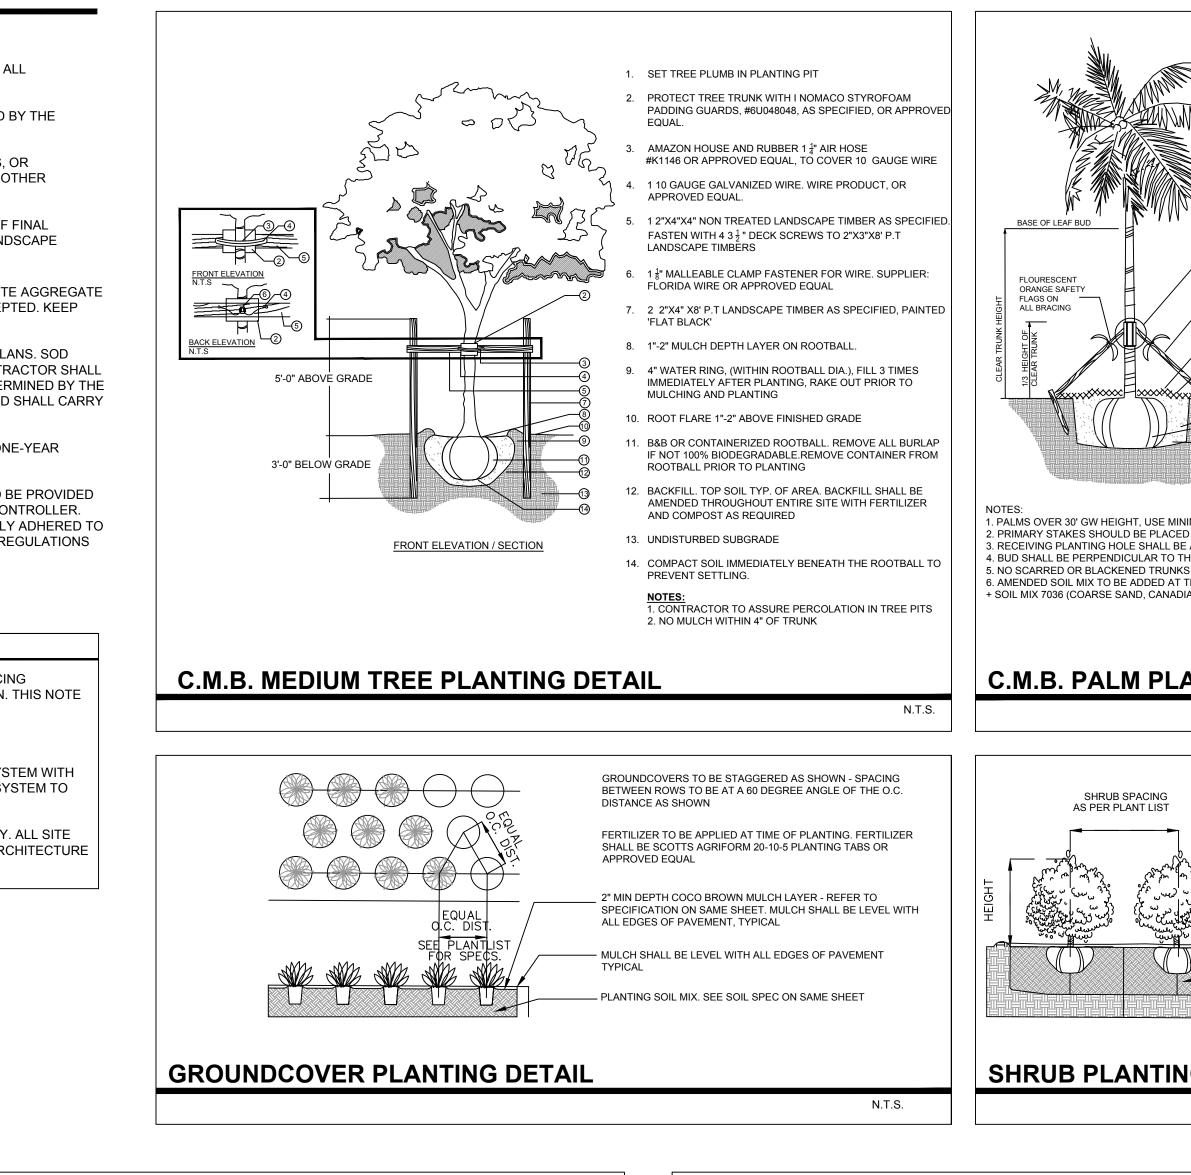

|                |                                                   |                                                                                                                                                                          |                                                                              |        |    |                                                     |                                          | RANG]                                                                                                       |     |
|----------------|---------------------------------------------------|--------------------------------------------------------------------------------------------------------------------------------------------------------------------------|------------------------------------------------------------------------------|--------|----|-----------------------------------------------------|------------------------------------------|-------------------------------------------------------------------------------------------------------------|-----|
|                |                                                   | 3/4" STER<br>(5) P.T. W                                                                                                                                                  | S OF BURLAP<br>EL BANDING<br>/OOD BATTENS @ 2 X 4 X 22"<br>_ BRACING TO WOOD |        | ,  | C<br>Pl                                             | OCONUT GR<br>H: 305-373-49<br>FIRM LICEI | TERRACE, SUITE 301<br>OVE, FLORIDA 33133<br>990   FX: 305-373-4991<br>NSE # AA26001123<br>NGARCHITECTURE.CO |     |
|                | WW E                                              | PALM)                                                                                                                                                                    |                                                                              |        |    | 584<br>Mia                                          | 0 North Bay<br>mi Beach, F               |                                                                                                             |     |
|                |                                                   | - 2" MIN DEPTH COCO BROWN MUL                                                                                                                                            |                                                                              | 2      | -  | PRC                                                 |                                          | 「(S) / OWNER(S):                                                                                            |     |
|                | _                                                 | SPECIFICATION ON SAME SHEET                                                                                                                                              |                                                                              |        |    | NEI                                                 | PTUNE CAP                                | ITAL                                                                                                        |     |
|                |                                                   | – TREE STAKE @ 2 X 4 X 24" (SMALL<br>(LARGE PALMS) ATTACHED TO BR                                                                                                        |                                                                              |        |    |                                                     |                                          |                                                                                                             |     |
|                |                                                   | <ul> <li>FINAL GRADE</li> <li>PLANTING SOIL MIX. SEE SOIL SPI</li> <li>PLANTING ROOTBALL. ADJUST HE<br/>BALL EVEN WITH GRADE</li> <li>RECEIVING PLANTING HOLE</li> </ul> |                                                                              |        |    | MAX<br>LICEI<br>2900<br>MIAM<br>LAN<br>CHRI<br>FLOF | RIDA LICENSE LA 6                        | E, SUITE 301<br>C <b>HITECT</b><br>Y LANDSCAPE ARCHITECTURE LI<br>666786                                    | .C  |
| ) PARA<br>APPR | OXIMATELY 1/3 LA                                  | G AND STAKES<br>NYS WHENEVER POSSIBLE<br>RGER THAN ROOTBALL                                                                                                              |                                                                              |        |    |                                                     | IE 69TH STREET, S<br>II, FL 33138        | SUITE 1106                                                                                                  |     |
| S<br>THE TIN   | OUND PLANE<br>ME OF PLANTING N<br>AT, CYPRESS DUS | NEEDED, SHALL CONSIST OF ATLAS<br>ST + PERLITE MIX)                                                                                                                      | PEAT                                                                         |        |    |                                                     |                                          |                                                                                                             |     |
| ۵N.            | TING DE                                           | ΤΑΙΙ                                                                                                                                                                     |                                                                              |        |    |                                                     |                                          |                                                                                                             |     |
|                |                                                   |                                                                                                                                                                          | Ν                                                                            | N.T.S. |    |                                                     |                                          |                                                                                                             |     |
|                |                                                   | PLANT MATERIAL SHALL NOT BE F<br>AFTER PLANTS HAVE BEEN INST/<br>PRUNED FOR UNIFORMITY OR AT<br>LANDSCAPE ARCHITECT.                                                     | ALLED, EACH PLANT SHALL BE                                                   | ,      |    |                                                     |                                          |                                                                                                             |     |
|                |                                                   | <ul> <li>LOOSEN + SCORE BOUND ROOTS</li> <li>2" MIN DEPTH COCO BROWN MUL<br/>ON SAME SHEET. MULCH SHALL E<br/>PAVEMENT, TYPICAL</li> </ul>                               | CH LAYER - REFER TO SPECIFIC<br>E LEVEL WITH ALL EDGES OF                    |        |    |                                                     |                                          |                                                                                                             |     |
|                |                                                   | <ul> <li>CONTINUOUS SOIL SAUCER - AS F</li> <li>LEAVE MOUND OF UNDISTURBED<br/>COMPACT THOROUGHLY UNDER<br/>TO PLACE TOP OF ROOT BALL EVI</li> </ul>                     | SOIL TO PREVENT SETTLING, OF<br>SHRUB AS NEEDED. ADJUST HEI                  | R      |    |                                                     |                                          |                                                                                                             |     |
|                |                                                   | - PLANTING SOIL MIX. SEE SOIL SPE<br>- EXISTING SOIL OR APPROVED BAC                                                                                                     |                                                                              |        |    |                                                     |                                          |                                                                                                             |     |
| G              | DETAIL                                            |                                                                                                                                                                          |                                                                              |        |    |                                                     |                                          | TOPHER CAWLEY, RLA<br>a License LA 6666786                                                                  |     |
|                |                                                   |                                                                                                                                                                          | N.T.                                                                         | .3.    |    |                                                     |                                          |                                                                                                             |     |
|                |                                                   |                                                                                                                                                                          |                                                                              |        |    |                                                     |                                          | ER CAWLEY CC                                                                                                |     |
|                | HEIGHT, SPE                                       | CIFICATION, & NOTES                                                                                                                                                      |                                                                              |        |    | 780                                                 | NE 69th Street                           | hitecture Business LC 26000460<br>Suite 1106   Miami, FL 33138<br>www.christophercawley.com                 |     |
|                |                                                   | height min, 6' spread min, 2.5" db                                                                                                                                       |                                                                              |        | Ŀ. |                                                     | 05.07.18                                 | DRB Submittal                                                                                               |     |
|                | 100 gallon, 12'                                   | height min, 6' spread min, 2.5" db<br>height min, 6' spread min, 2.5" db                                                                                                 | h min, 4' CT min                                                             |        | F  | 2ND                                                 | 05.24.18                                 | DRB / PB Submittal                                                                                          |     |
|                | <b>.</b>                                          | height min, 6' spread min, 2.5" db<br>height min, 6' spread min, 2.5" db                                                                                                 | ·                                                                            |        | F  |                                                     |                                          |                                                                                                             |     |
|                | 100 gallon, 12'                                   | height min, 6' spread min, 2.5" db                                                                                                                                       | h min, 4' CT min                                                             |        | E  |                                                     |                                          |                                                                                                             |     |
| ol'            | 8' CT min, full I                                 | heads, slick trunk                                                                                                                                                       |                                                                              |        | -  | No                                                  | Date                                     | Description                                                                                                 |     |
|                |                                                   | ' ht min, multitrunk specimen to be                                                                                                                                      | selected and approved                                                        |        | F  | No.                                                 |                                          | ion Schedule                                                                                                |     |
|                | 10 gallon, 4' he<br>8' CT min, full I             | heads, slick trunk                                                                                                                                                       |                                                                              |        | Ļ  |                                                     | ILEVIS                                   |                                                                                                             |     |
|                | 8' grey wood m<br>15 gallon, 6' ht                | nin, full heads<br>, full, space 30" on center                                                                                                                           |                                                                              |        |    | The<br>is p<br>and                                  | roperty of Max<br>I is intended on       | nformation contained within<br>Strang Architecture, Inc.<br>Ily for the parties indentified                 |     |
|                | -                                                 | nin, full, space 24" on center                                                                                                                                           |                                                                              |        |    | plar                                                | n may not be re                          | nmental position(s). This produced without written                                                          |     |
|                | 3 gallon, full, s<br>36' height X 36              | pace 18" on center.                                                                                                                                                      |                                                                              |        |    | ass                                                 | igned to this pr                         |                                                                                                             |     |
|                | -                                                 | neight x 36" spread, full, 42" on cer                                                                                                                                    | nter, full                                                                   |        |    |                                                     |                                          | ANG ARCHITECTURE, Ir                                                                                        | IC. |
| e'             | 3 gallon, full, 1                                 |                                                                                                                                                                          |                                                                              |        |    |                                                     | )JECT ID:<br>) NBR                       | DRAWN BY:                                                                                                   |     |
|                | 1 gallon, full, 6<br>1 gallon, 8" hei             | " on center<br>ight x 8" spread, full, 12" on center                                                                                                                     | , full                                                                       |        | F  | DAT                                                 |                                          | SCALE:                                                                                                      |     |
|                |                                                   | eight x 15" spread, full, 18" on cen                                                                                                                                     | ter, full                                                                    |        |    |                                                     | /2018                                    | 1/8" = 1'-0"                                                                                                |     |
|                | 3 gallon, full 24<br>3 gallon, full, 1            |                                                                                                                                                                          |                                                                              |        |    | She                                                 | eet Title:                               |                                                                                                             | -   |
| ED DY          |                                                   | ALLED OVER FILTER FABRIC AN<br>NUGGETS), TO BE DETERMINEI                                                                                                                |                                                                              | AL     |    |                                                     |                                          | cape Notes +<br>Details                                                                                     |     |
| S              |                                                   |                                                                                                                                                                          |                                                                              |        |    |                                                     |                                          |                                                                                                             |     |
|                |                                                   |                                                                                                                                                                          |                                                                              |        |    |                                                     | NORT                                     | H HOUSE                                                                                                     |     |
|                |                                                   |                                                                                                                                                                          |                                                                              |        |    | She                                                 | eet No:                                  |                                                                                                             |     |