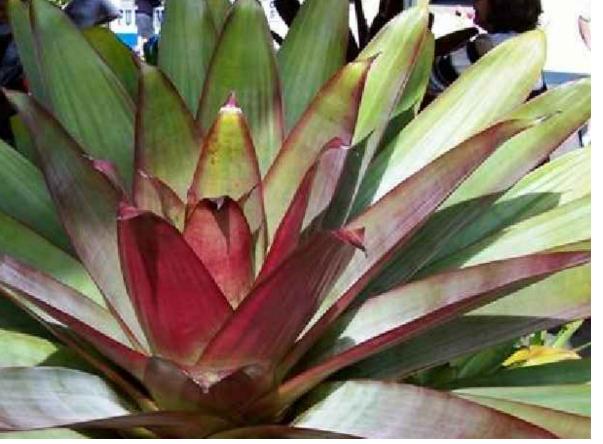

DIS / MEXICAN DIOON

LIR / LIRIOPE

PRC / PHILODENDRON ROJO CONGO

OPJ / MONDO GRASS

AGR / DECOMPOSED GREY GRAVEL AGGREGATE

POD / PODOCARPUS

RX / LADY PALM

PHX / XANADU