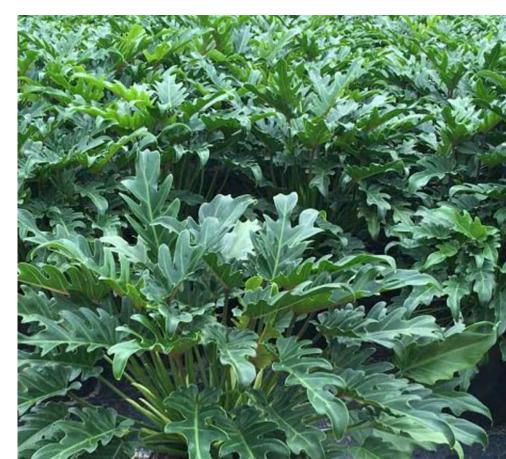

DIS / MEXICAN DIOON

LIR / LIRIOPE

PRC / PHILODENDRON ROJO CONGO

OPJ / MONDO GRASS

AGR / DECOMPOSED GREY GRAVEL AGGREGATE

POD / PODOCARPUS

RX / LADY PALM

PHX / XANADU