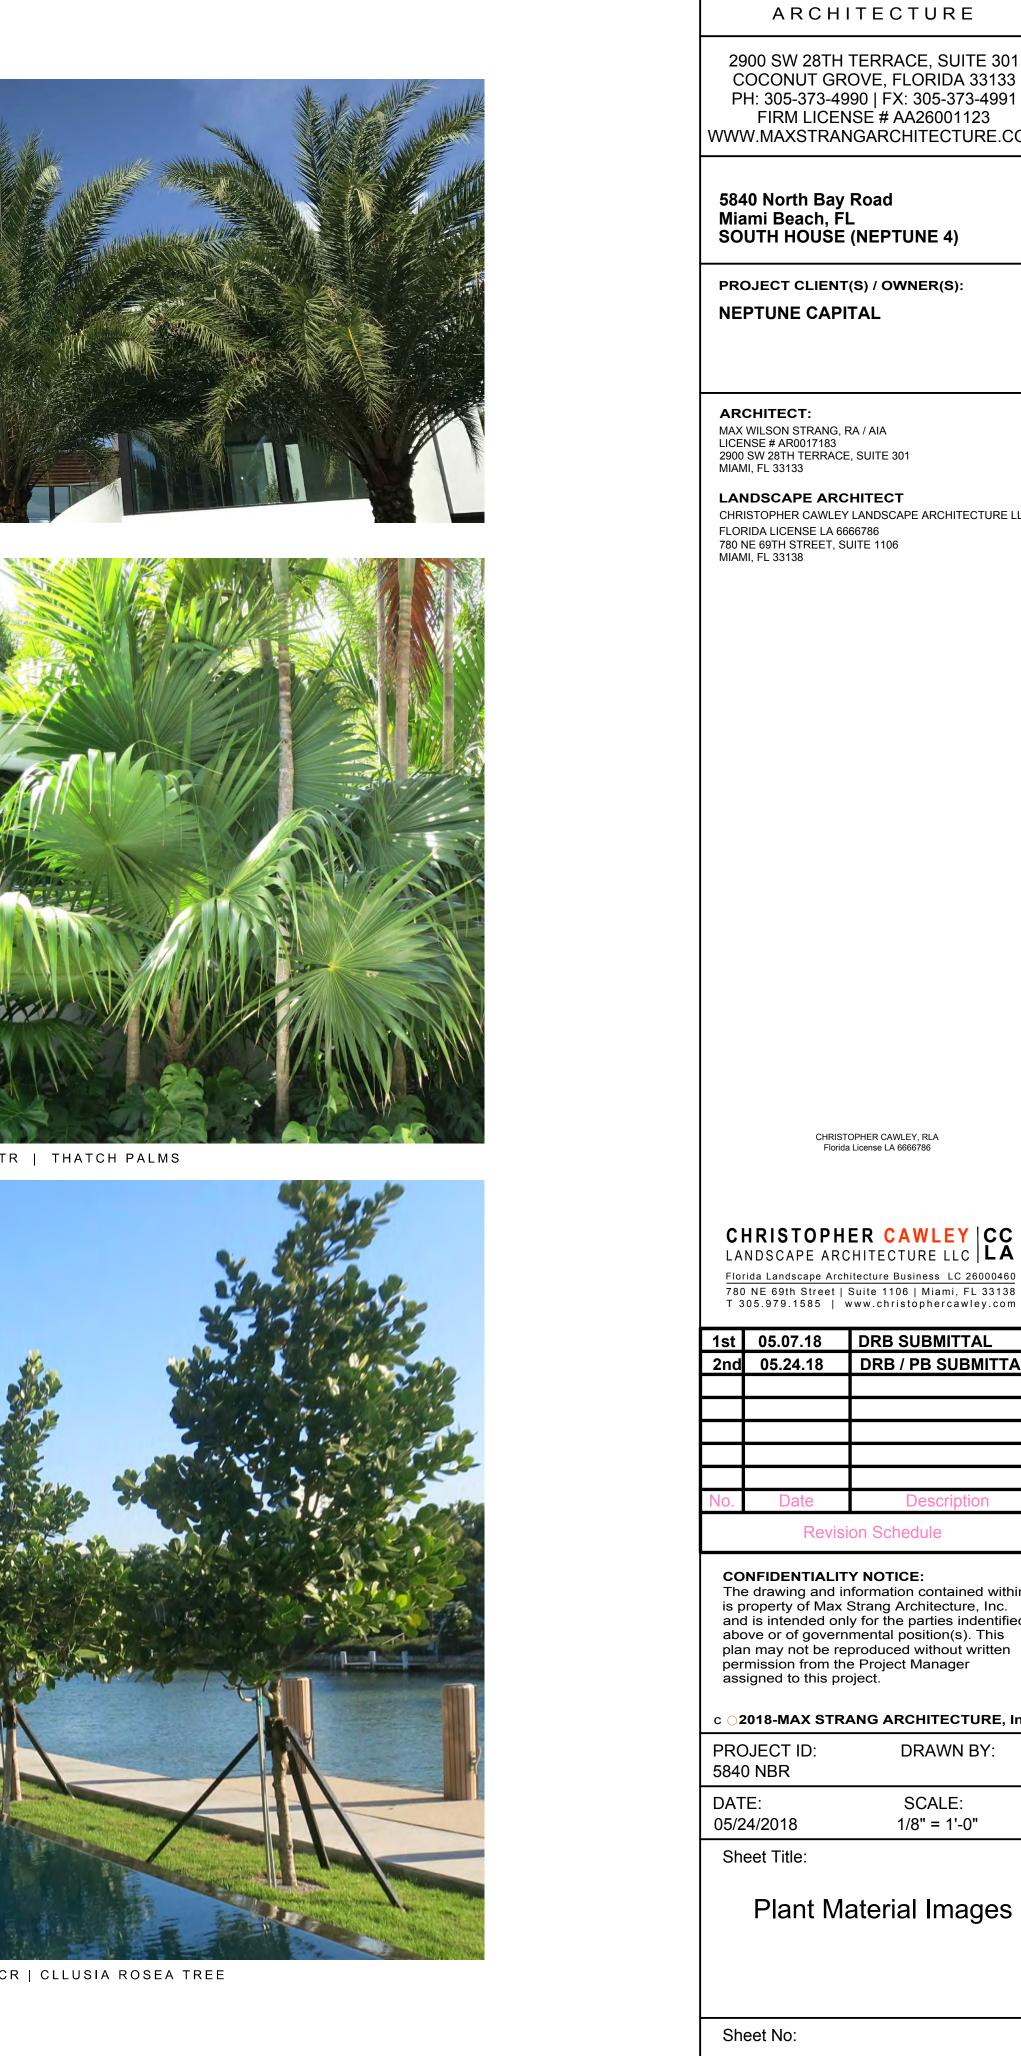

## LANDSCAPE NOTES + DETAILS NORTH HOUSE

PR / BAY RUM TREE

PD / 'MEDJOOL' DATE PALM

CR / CLUSIA ROSEA TREE

SP / CABBAGE PALM

CH / POWDER PUFF TREE

SL / SATAKENTIA PALM

CD/ PIGEON PLUM TREE