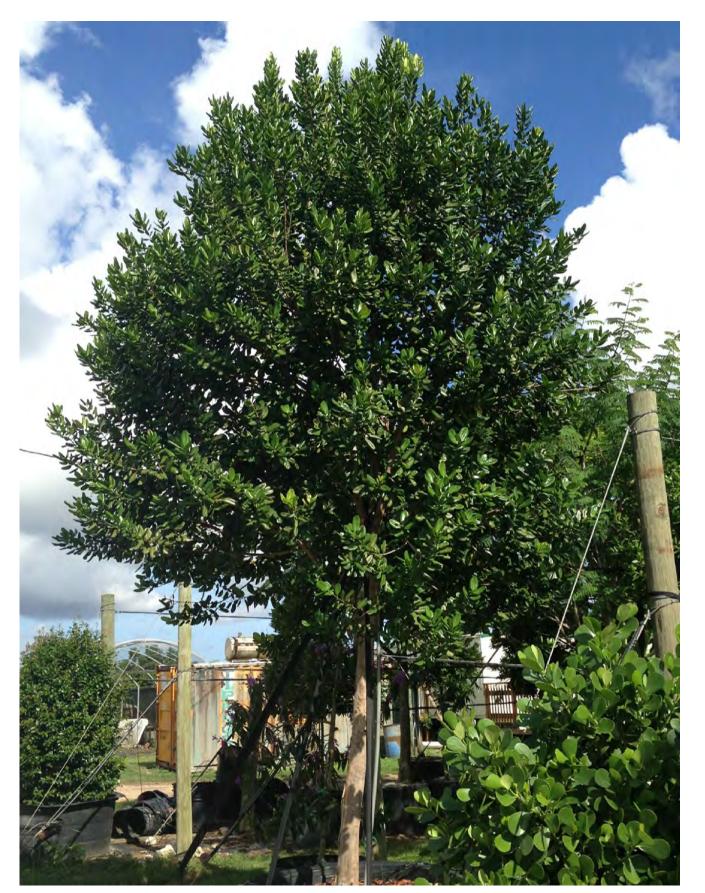

## LANDSCAPE NOTES + DETAILS NORTH HOUSE

PR / BAY RUM TREE

PD / 'MEDJOOL' DATE PALM

CR / CLUSIA ROSEA TREE

SP / CABBAGE PALM

CH / POWDER PUFF TREE

SL / SATAKENTIA PALM

CD/ PIGEON PLUM TREE