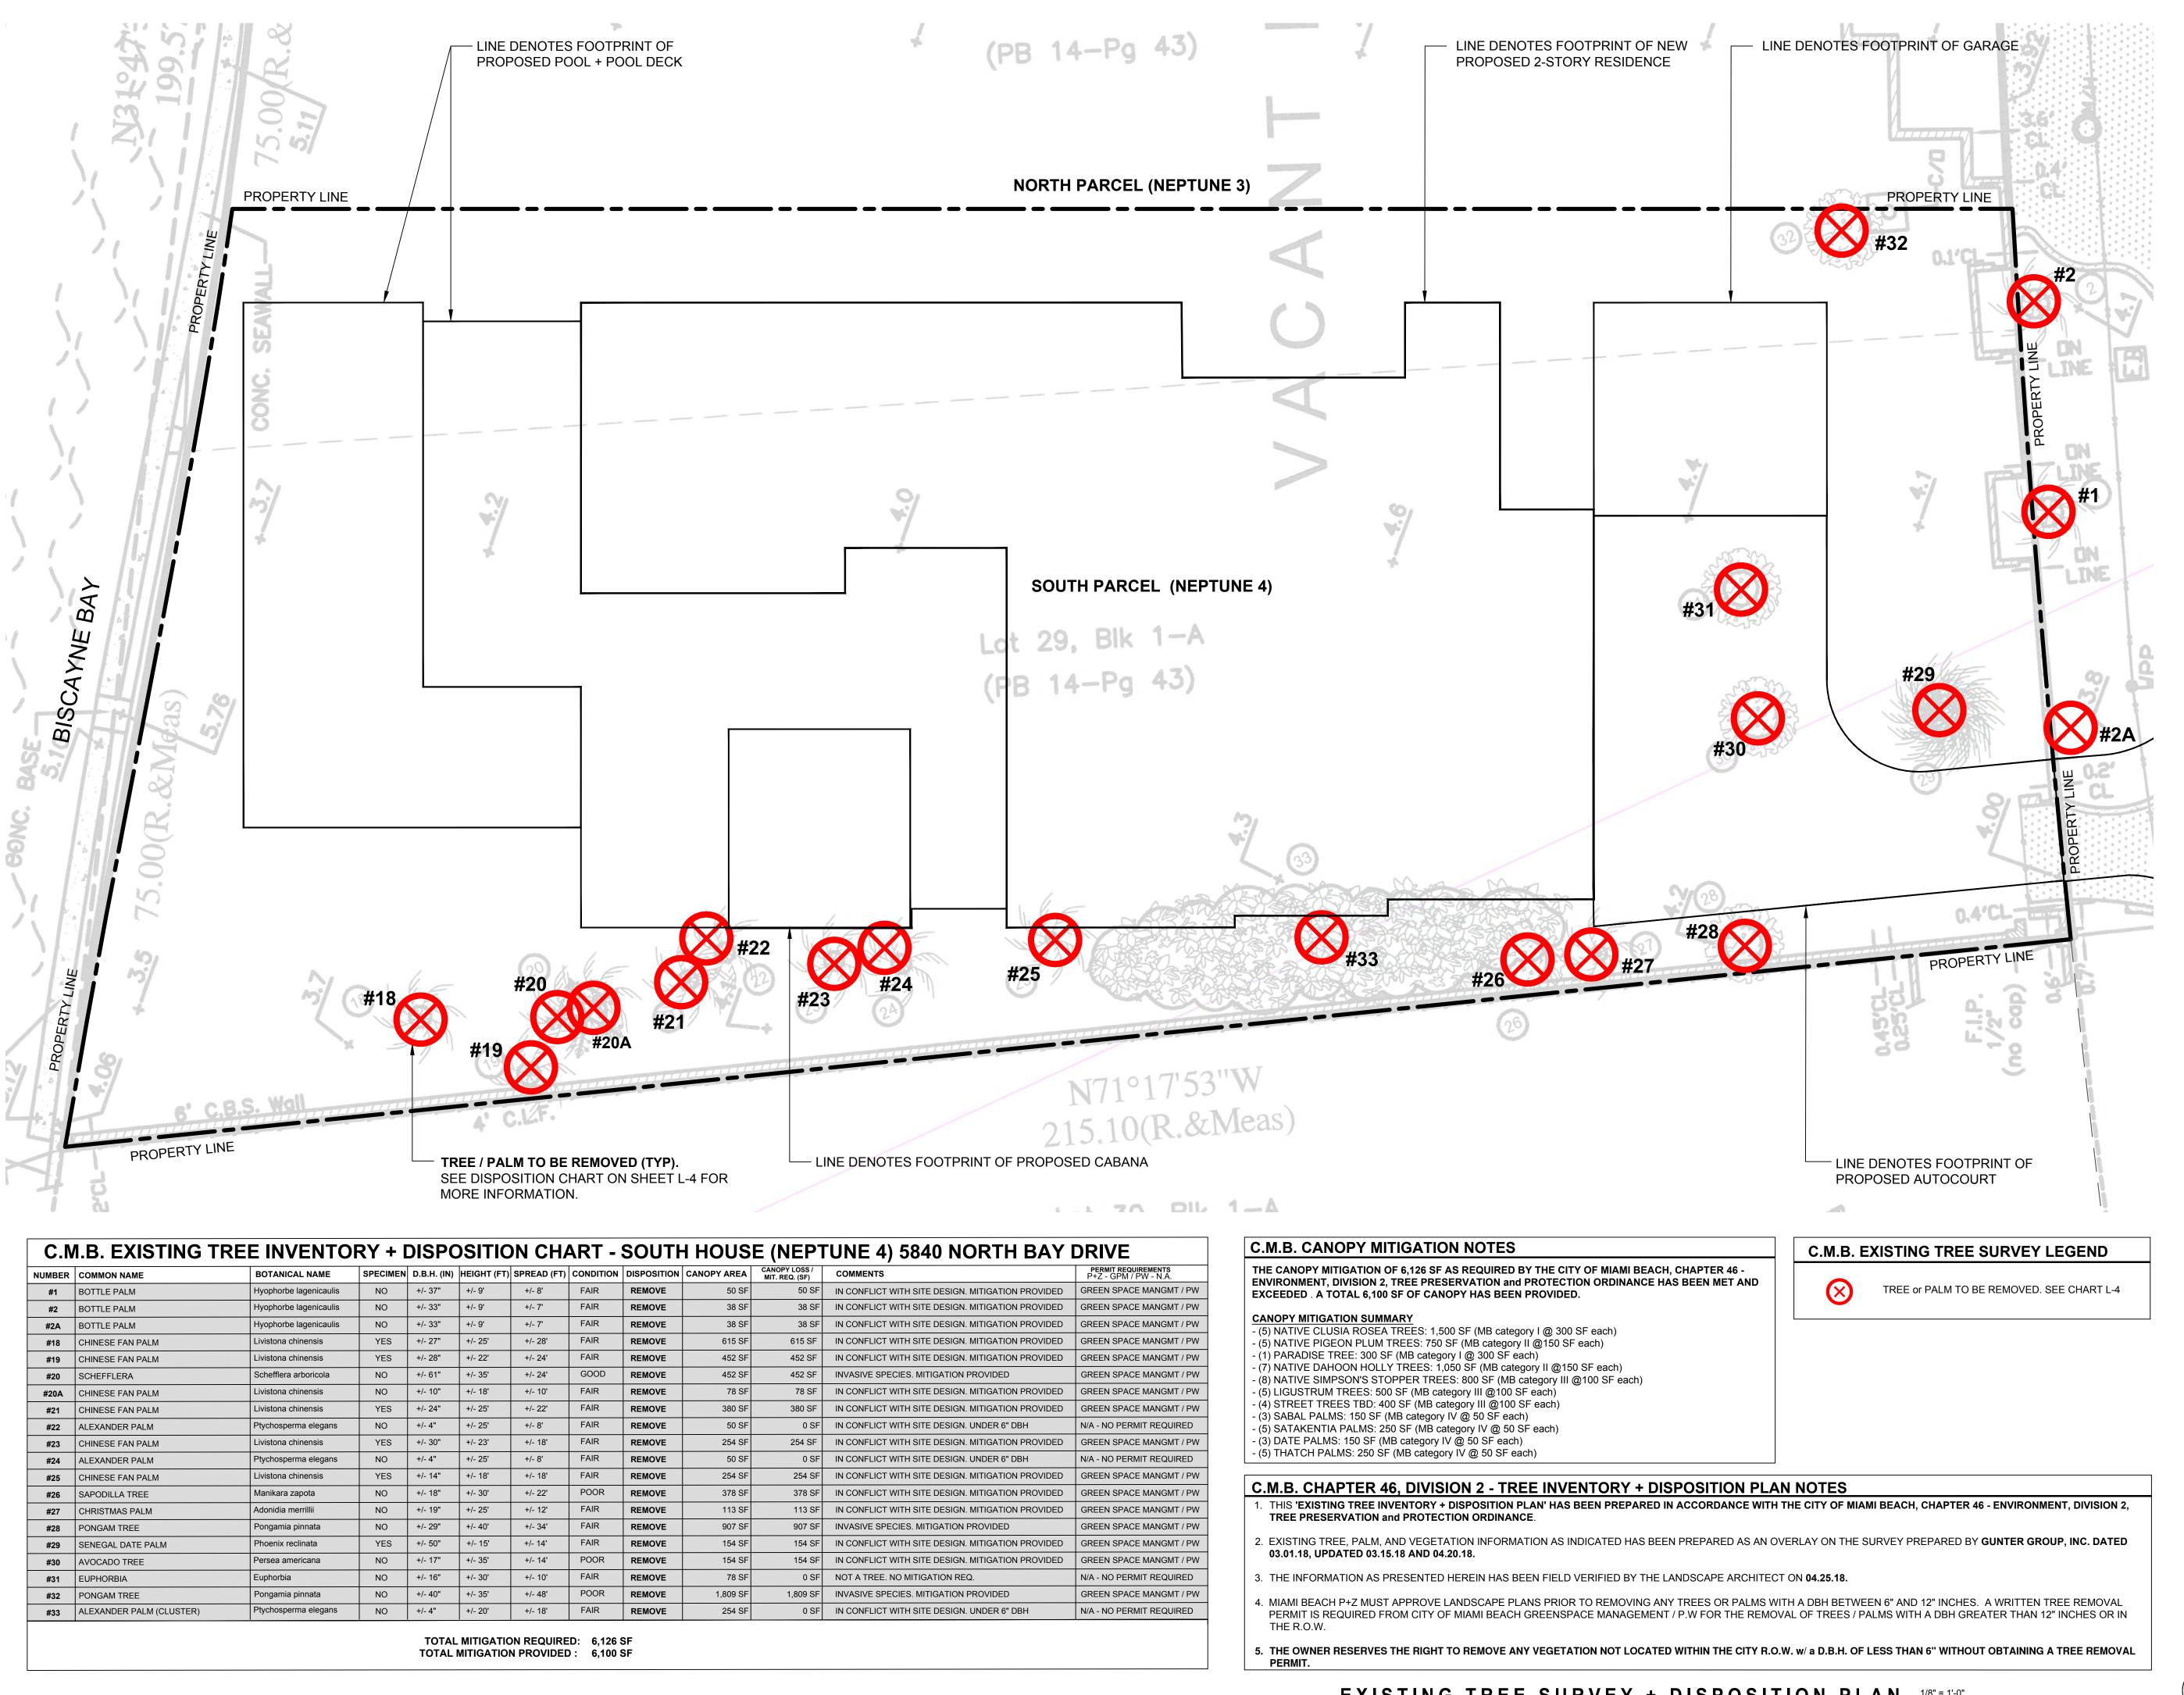

## EXISTING VEGETATION SUMMARY

The existing vegetation located on the property is composed mostly of small alexander palms along the north property line, and (4) specimen royal palms. Please note that all palms along the north property line are to remain and are to be utilized in the new landscape design. There is (1) class II invasive pongam tree located on the property, which is in conflict with the proposed architecture and is proposed to be removed and will be mitigated for in accordance with C.M.B. requirements.

Please note than an arborist report has been provided by ISA certified arborist Jeremy T. Chancey dated May 6, 2018