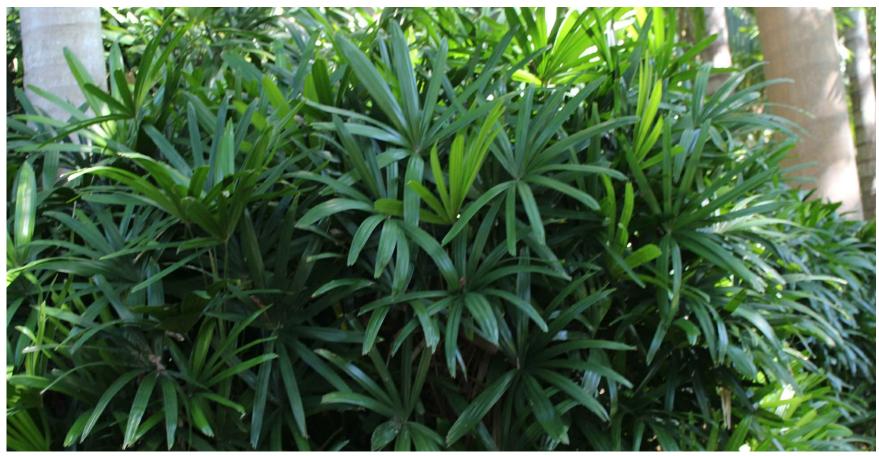

DIS / MEXICAN DIOON

LIR / LIRIOPE

PRC / PHILODENDRON ROJO CONGO

OPJ / MONDO GRASS

AGR / DECOMPOSED GREY GRAVEL AGGREGATE

POD / PODOCARPUS

RX / LADY PALM

PHX / XANADU