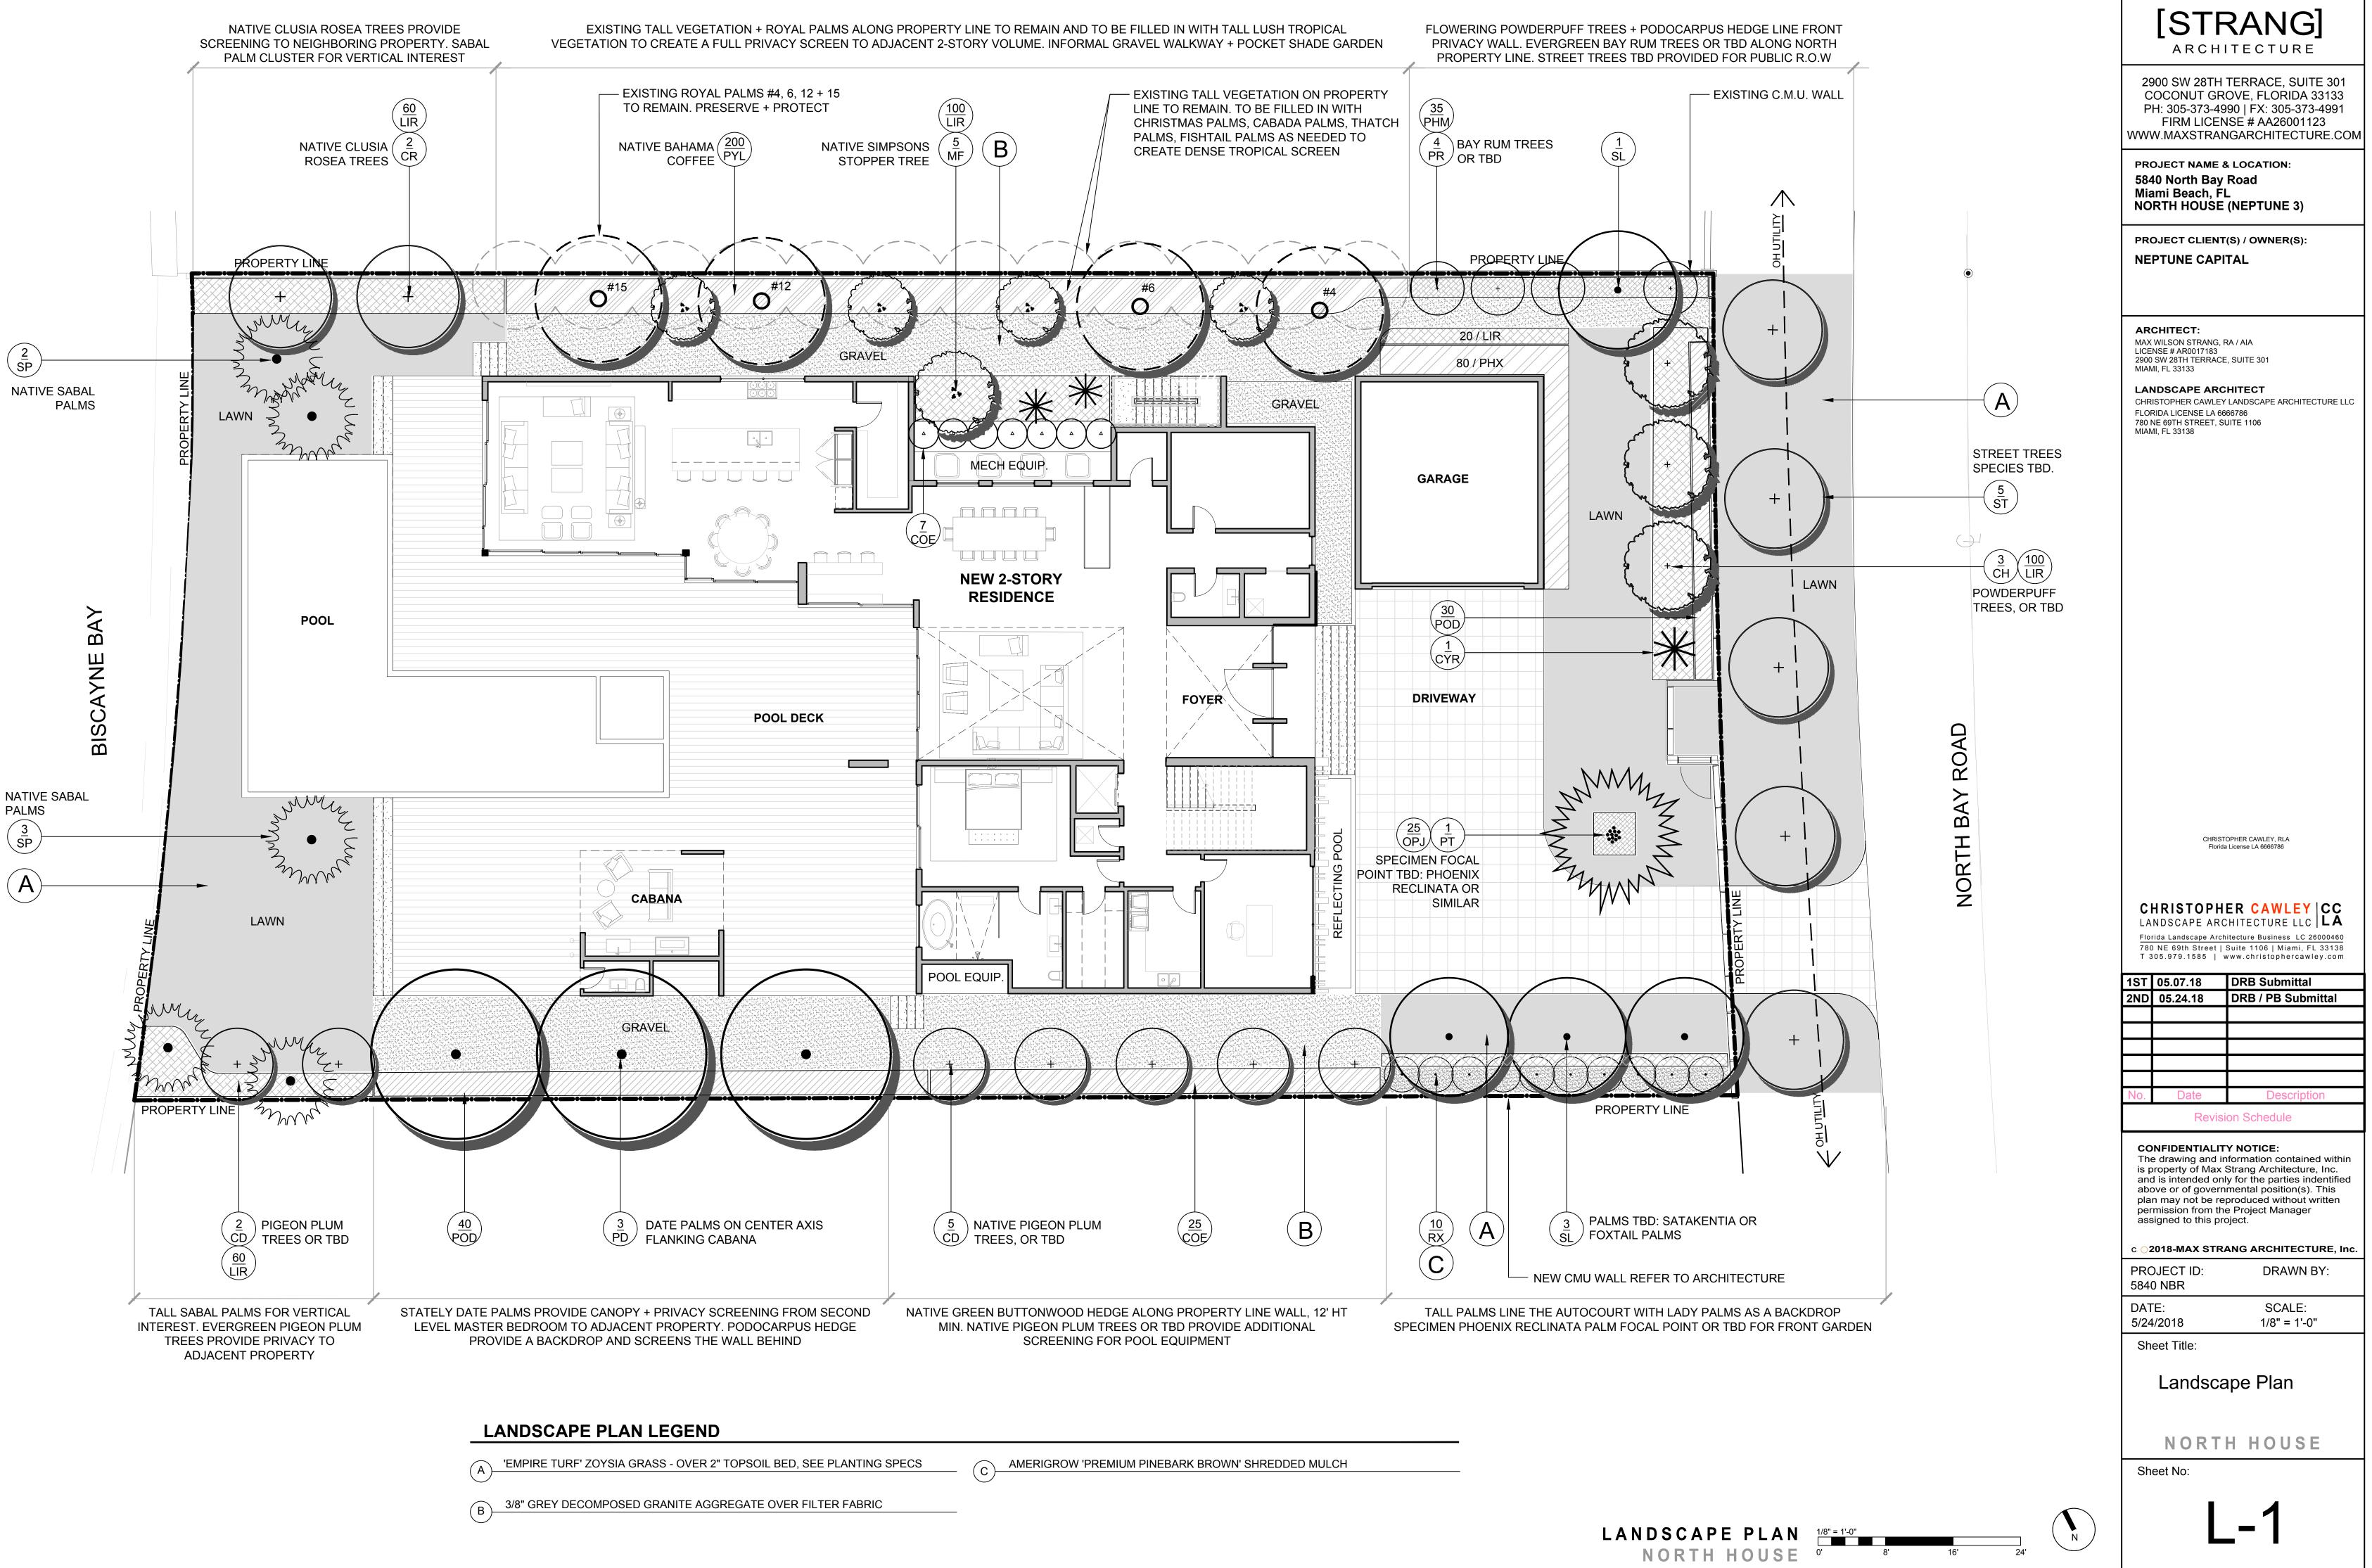

## LANDSCAPE LEGEND MIAMI BEACH LANDSCAPE ORDINANCE CHAPTER 26 (RS1 - RS3 Single Family Home Residential )

LOT SIZE: 17,874 SF ACRES: 0.41

FRONT YARD - 2 TREES REQUIRED / 3 TREES PROVIDED

DIVERSITY REQUIREMENT

| KEY      | QTY.     | NATIVE    | COMMON NAME                     | BOTANICAL NAME                |
|----------|----------|-----------|---------------------------------|-------------------------------|
| REES     | 1        |           |                                 |                               |
| CD       | 7        | YES       | PIGEON PLUM TREE                | Coccoloba diversifolia        |
| СН       | 3        | NO        | POWDER PUFF TREE                | Calliandra surinamensis       |
| CR       | 2        | YES       | PITCH APPLE TREE                | Clusia rosea                  |
| MF       | 5        | YES       | SIMPSON STOPPER TREE            | Myrcianthes fragrens          |
| PR       | 4        | NO        | BAY RUM TREE                    | Pimenta racemosa              |
| ST       | 5        | YES       | STREET TREES TBD                | Same                          |
| ALMS &   | вамвоо   | 1 1       |                                 |                               |
| PD       | 3        | NO        | 'MEDJOOL' DATE PALM             | Phoenix dactylifera 'Medjool' |
| PT       | 1        | NO        | SENEGAL DATE PALM               | Phoenix reclinata             |
| RX       | 10       | NO        | LADY PALM                       | Rhapis excelsa                |
| SP       | 5        | YES       | CABBAGE PALM                    | Sabal palmetto                |
| SL       | 4        | NO        | SATAKENTIA PALM                 | Satakentia liukiuensis        |
| HRUBS    | •        |           |                                 |                               |
| COE      | 32       | YES       | GREEN BUTTONWOOD                | Conocarpus erectus            |
| POD      | 70       | NO        | PODOCARPUS                      | Podocarpus macrophyllus       |
| PYL      | 200      | YES       | BAHAMA WILD COFFEE SHRUB        | Psychotria ligustrifolia      |
| ROPICA   | LS, GROU | NDCOVE    | RS, + ACCENTS                   |                               |
| CYR      | as req.  | NO        | KING SAGO                       | Cycas revoluta                |
| DIS      | as req.  | NO        | DIOON                           | Dioon spp.                    |
| LIR      | as req.  | NO        | LIRIOPE                         | Liriope muscari 'Super Blue'  |
| OPJ      | as req.  | NO        | MONDO GRASS                     | Ophiopogon japonicus          |
| PHM      | as req.  | NO        | ARTILLERY FERN                  | Philea microphylla            |
| PHX      | as req.  | NO        | PHILODENDRON XANADU             | Philodendron 'Xanadu'         |
| PRC      | as req.  | NO        | PHILODENDRON 'ROJO CONGO'       | Philodendron 'Rojo congo'     |
| TRF      | as req.  | YES       | DWARF FAKAHATCHEE GRASS         | Tripsacum floridana           |
| SOD, AGO | REGATE   | & MULCH   |                                 |                               |
| DGA      | 3/8" DE  | COMPOSE   | ED GRAY GRANITE AGGREGATE or S  | STONE TO BE SELECTED, 2" N    |
| MLC      | DARK E   | BROWN N   | ATURAL SHREDDED COCO BROWN      | MULCH (NO CYPRESS, RED D      |
| SOD      | 'EMPIR   | E TURF' Z | OYSIA GRASS - OVER 2" TOPSOIL E | BED, SEE PLANTING SPECS       |