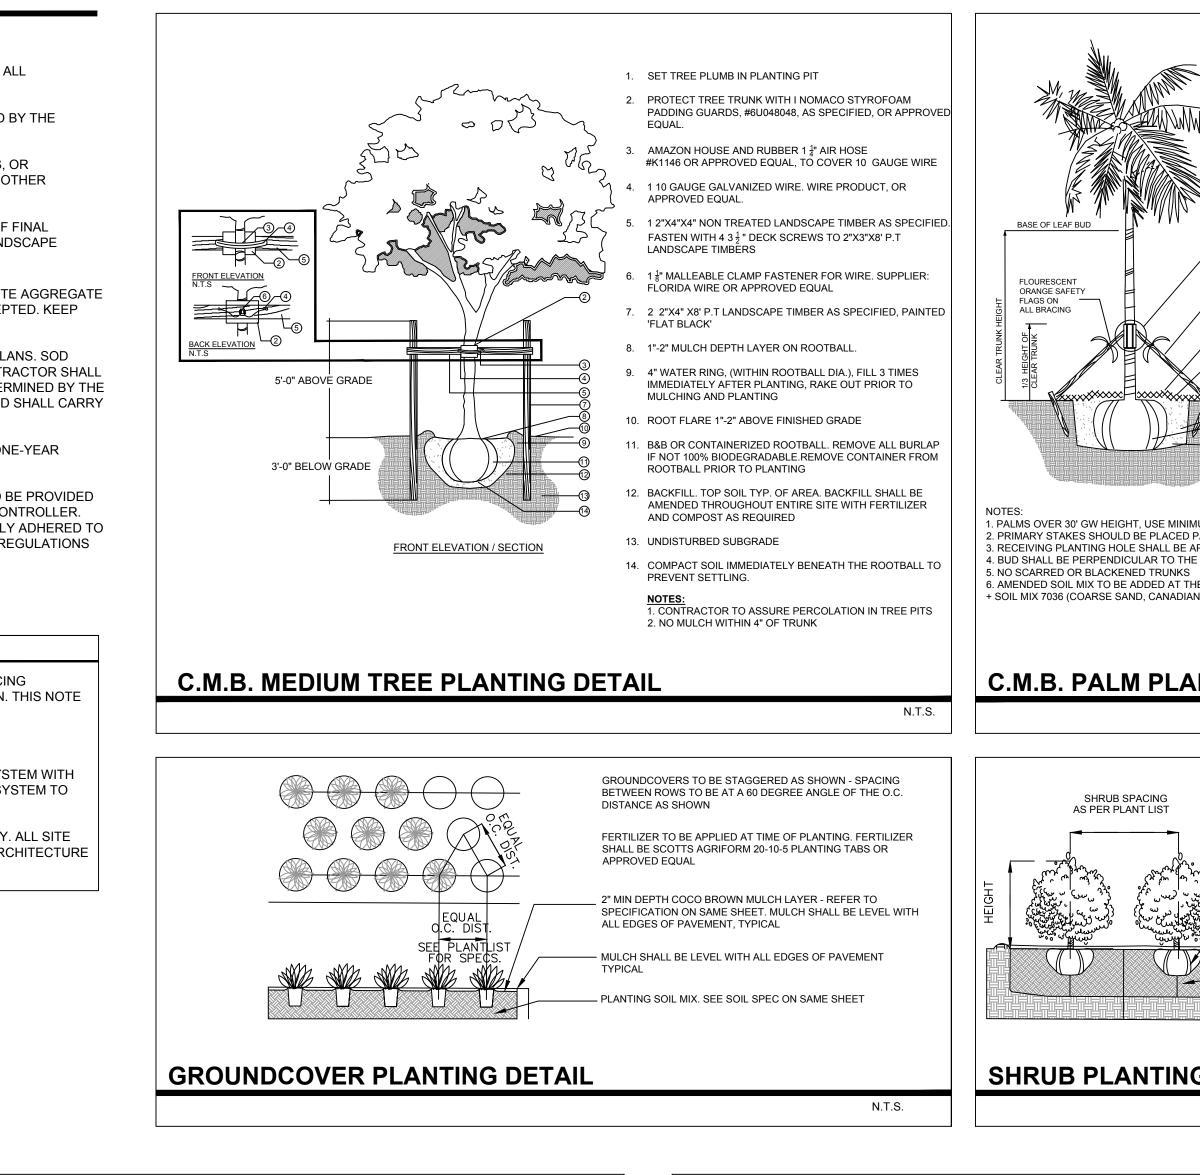

|                |                                                   |                                                                                                                                                                          |                                                                              |        |    |                                                     |                                          | RANG]                                                                                                       |     |
|----------------|---------------------------------------------------|--------------------------------------------------------------------------------------------------------------------------------------------------------------------------|------------------------------------------------------------------------------|--------|----|-----------------------------------------------------|------------------------------------------|-------------------------------------------------------------------------------------------------------------|-----|
|                |                                                   | 3/4" STER<br>(5) P.T. W                                                                                                                                                  | S OF BURLAP<br>EL BANDING<br>/OOD BATTENS @ 2 X 4 X 22"<br>_ BRACING TO WOOD |        | ,  | C<br>Pl                                             | OCONUT GR<br>H: 305-373-49<br>FIRM LICEI | TERRACE, SUITE 301<br>OVE, FLORIDA 33133<br>990   FX: 305-373-4991<br>NSE # AA26001123<br>NGARCHITECTURE.CO |     |
|                | WW E                                              | PALM)                                                                                                                                                                    |                                                                              |        |    | 584<br>Mia                                          | 0 North Bay<br>mi Beach, F               |                                                                                                             |     |
|                |                                                   | - 2" MIN DEPTH COCO BROWN MUL                                                                                                                                            |                                                                              | 2      | -  | PRC                                                 |                                          | 「(S) / OWNER(S):                                                                                            |     |
|                | _                                                 | SPECIFICATION ON SAME SHEET                                                                                                                                              |                                                                              |        |    | NEI                                                 | PTUNE CAP                                | ITAL                                                                                                        |     |
|                |                                                   | – TREE STAKE @ 2 X 4 X 24" (SMALL<br>(LARGE PALMS) ATTACHED TO BR                                                                                                        |                                                                              |        |    |                                                     |                                          |                                                                                                             |     |
|                |                                                   | <ul> <li>FINAL GRADE</li> <li>PLANTING SOIL MIX. SEE SOIL SPI</li> <li>PLANTING ROOTBALL. ADJUST HE<br/>BALL EVEN WITH GRADE</li> <li>RECEIVING PLANTING HOLE</li> </ul> |                                                                              |        |    | MAX<br>LICEI<br>2900<br>MIAM<br>LAN<br>CHRI<br>FLOF | RIDA LICENSE LA 6                        | E, SUITE 301<br>C <b>HITECT</b><br>Y LANDSCAPE ARCHITECTURE LI<br>666786                                    | .C  |
| ) PARA<br>APPR | OXIMATELY 1/3 LA                                  | G AND STAKES<br>NYS WHENEVER POSSIBLE<br>RGER THAN ROOTBALL                                                                                                              |                                                                              |        |    |                                                     | IE 69TH STREET, S<br>II, FL 33138        | SUITE 1106                                                                                                  |     |
| S<br>THE TIN   | OUND PLANE<br>ME OF PLANTING N<br>AT, CYPRESS DUS | NEEDED, SHALL CONSIST OF ATLAS<br>ST + PERLITE MIX)                                                                                                                      | PEAT                                                                         |        |    |                                                     |                                          |                                                                                                             |     |
| ۵N.            | TING DE                                           | ΤΑΙΙ                                                                                                                                                                     |                                                                              |        |    |                                                     |                                          |                                                                                                             |     |
|                |                                                   |                                                                                                                                                                          | Ν                                                                            | N.T.S. |    |                                                     |                                          |                                                                                                             |     |
|                |                                                   | PLANT MATERIAL SHALL NOT BE F<br>AFTER PLANTS HAVE BEEN INST/<br>PRUNED FOR UNIFORMITY OR AT<br>LANDSCAPE ARCHITECT.                                                     | ALLED, EACH PLANT SHALL BE                                                   | ,      |    |                                                     |                                          |                                                                                                             |     |
|                |                                                   | <ul> <li>LOOSEN + SCORE BOUND ROOTS</li> <li>2" MIN DEPTH COCO BROWN MUL<br/>ON SAME SHEET. MULCH SHALL E<br/>PAVEMENT, TYPICAL</li> </ul>                               | CH LAYER - REFER TO SPECIFIC<br>E LEVEL WITH ALL EDGES OF                    |        |    |                                                     |                                          |                                                                                                             |     |
|                |                                                   | <ul> <li>CONTINUOUS SOIL SAUCER - AS F</li> <li>LEAVE MOUND OF UNDISTURBED<br/>COMPACT THOROUGHLY UNDER<br/>TO PLACE TOP OF ROOT BALL EVI</li> </ul>                     | SOIL TO PREVENT SETTLING, OF<br>SHRUB AS NEEDED. ADJUST HEI                  | R      |    |                                                     |                                          |                                                                                                             |     |
|                |                                                   | - PLANTING SOIL MIX. SEE SOIL SPE<br>- EXISTING SOIL OR APPROVED BAC                                                                                                     |                                                                              |        |    |                                                     |                                          |                                                                                                             |     |
| G              | DETAIL                                            |                                                                                                                                                                          |                                                                              |        |    |                                                     |                                          | TOPHER CAWLEY, RLA<br>a License LA 6666786                                                                  |     |
|                |                                                   |                                                                                                                                                                          | N.T.                                                                         | .3.    |    |                                                     |                                          |                                                                                                             |     |
|                |                                                   |                                                                                                                                                                          |                                                                              |        |    |                                                     |                                          | ER CAWLEY CC                                                                                                |     |
|                | HEIGHT, SPE                                       | CIFICATION, & NOTES                                                                                                                                                      |                                                                              |        |    | 780                                                 | NE 69th Street                           | hitecture Business LC 26000460<br>Suite 1106   Miami, FL 33138<br>www.christophercawley.com                 |     |
|                |                                                   | height min, 6' spread min, 2.5" db                                                                                                                                       |                                                                              |        | Ŀ. |                                                     | 05.07.18                                 | DRB Submittal                                                                                               |     |
|                | 100 gallon, 12'                                   | height min, 6' spread min, 2.5" db<br>height min, 6' spread min, 2.5" db                                                                                                 | h min, 4' CT min                                                             |        | F  | 2ND                                                 | 05.24.18                                 | DRB / PB Submittal                                                                                          |     |
|                | <b>.</b>                                          | height min, 6' spread min, 2.5" db<br>height min, 6' spread min, 2.5" db                                                                                                 | ·                                                                            |        | F  |                                                     |                                          |                                                                                                             |     |
|                | 100 gallon, 12'                                   | height min, 6' spread min, 2.5" db                                                                                                                                       | h min, 4' CT min                                                             |        | E  |                                                     |                                          |                                                                                                             |     |
| ol'            | 8' CT min, full I                                 | heads, slick trunk                                                                                                                                                       |                                                                              |        | -  | No                                                  | Date                                     | Description                                                                                                 |     |
|                |                                                   | ' ht min, multitrunk specimen to be                                                                                                                                      | selected and approved                                                        |        | F  | No.                                                 |                                          | ion Schedule                                                                                                |     |
|                | 10 gallon, 4' he<br>8' CT min, full I             | heads, slick trunk                                                                                                                                                       |                                                                              |        | Ļ  |                                                     | ILEVIS                                   |                                                                                                             |     |
|                | 8' grey wood m<br>15 gallon, 6' ht                | nin, full heads<br>, full, space 30" on center                                                                                                                           |                                                                              |        |    | The<br>is p<br>and                                  | roperty of Max<br>I is intended on       | nformation contained within<br>Strang Architecture, Inc.<br>Ily for the parties indentified                 |     |
|                | -                                                 | nin, full, space 24" on center                                                                                                                                           |                                                                              |        |    | plar                                                | n may not be re                          | nmental position(s). This produced without written                                                          |     |
|                | 3 gallon, full, s<br>36' height X 36              | pace 18" on center.                                                                                                                                                      |                                                                              |        |    | ass                                                 | igned to this pr                         |                                                                                                             |     |
|                | -                                                 | neight x 36" spread, full, 42" on cer                                                                                                                                    | nter, full                                                                   |        |    |                                                     |                                          | ANG ARCHITECTURE, Ir                                                                                        | IC. |
| e'             | 3 gallon, full, 1                                 |                                                                                                                                                                          |                                                                              |        |    |                                                     | )JECT ID:<br>) NBR                       | DRAWN BY:                                                                                                   |     |
|                | 1 gallon, full, 6<br>1 gallon, 8" hei             | " on center<br>ight x 8" spread, full, 12" on center                                                                                                                     | , full                                                                       |        | F  | DAT                                                 |                                          | SCALE:                                                                                                      |     |
|                |                                                   | eight x 15" spread, full, 18" on cen                                                                                                                                     | ter, full                                                                    |        |    |                                                     | /2018                                    | 1/8" = 1'-0"                                                                                                |     |
|                | 3 gallon, full 24<br>3 gallon, full, 1            |                                                                                                                                                                          |                                                                              |        |    | She                                                 | eet Title:                               |                                                                                                             | -   |
| ED DY          |                                                   | ALLED OVER FILTER FABRIC AN<br>NUGGETS), TO BE DETERMINEI                                                                                                                |                                                                              | AL     |    |                                                     |                                          | cape Notes +<br>Details                                                                                     |     |
| S              |                                                   |                                                                                                                                                                          |                                                                              |        |    |                                                     |                                          |                                                                                                             |     |
|                |                                                   |                                                                                                                                                                          |                                                                              |        |    |                                                     | NORT                                     | H HOUSE                                                                                                     |     |
|                |                                                   |                                                                                                                                                                          |                                                                              |        |    | She                                                 | eet No:                                  |                                                                                                             |     |