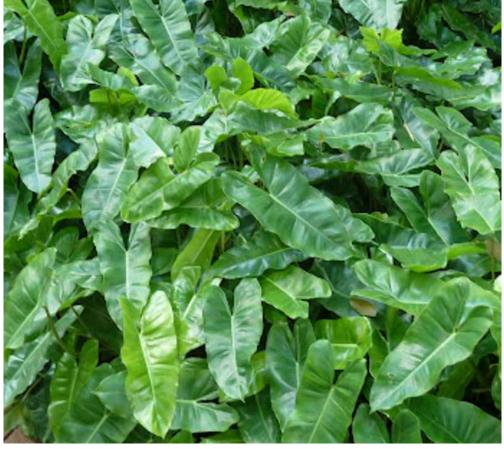

DIS / MEXICAN DIOON

LIR / LIRIOPE

PRC / PHILODENDRON ROJO CONGO

OPJ / MONDO GRASS

AGR / DECOMPOSED GREY GRAVEL AGGREGATE

POD / PODOCARPUS

RX / LADY PALM

PHX / XANADU