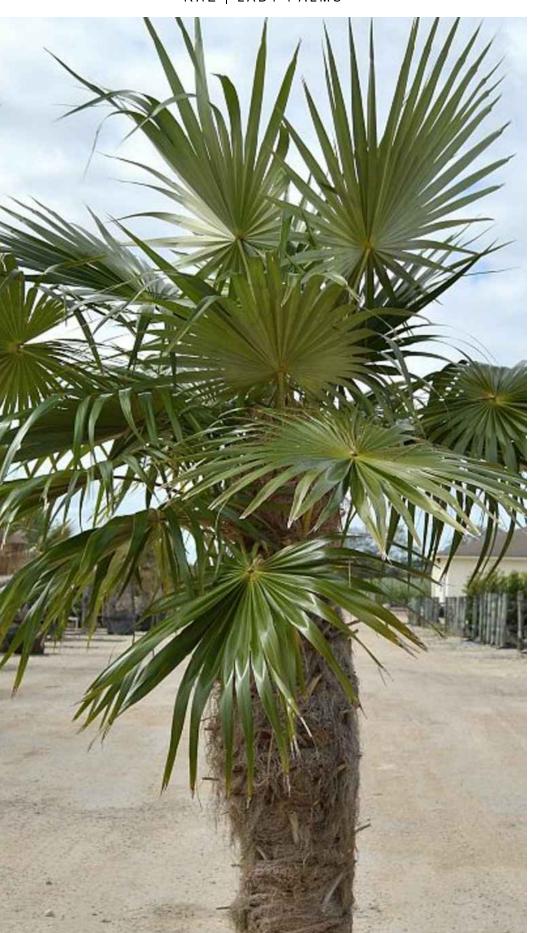

| KEY      | QTY.     | NATIVE    | COMMON NAME                     | BOTANICAL NAME                |
|----------|----------|-----------|---------------------------------|-------------------------------|
| REES     | 1        |           |                                 |                               |
| CD       | 7        | YES       | PIGEON PLUM TREE                | Coccoloba diversifolia        |
| СН       | 3        | NO        | POWDER PUFF TREE                | Calliandra surinamensis       |
| CR       | 2        | YES       | PITCH APPLE TREE                | Clusia rosea                  |
| MF       | 5        | YES       | SIMPSON STOPPER TREE            | Myrcianthes fragrens          |
| PR       | 4        | NO        | BAY RUM TREE                    | Pimenta racemosa              |
| ST       | 5        | YES       | STREET TREES TBD                | Same                          |
| ALMS &   | вамвоо   | 1 1       |                                 |                               |
| PD       | 3        | NO        | 'MEDJOOL' DATE PALM             | Phoenix dactylifera 'Medjool' |
| PT       | 1        | NO        | SENEGAL DATE PALM               | Phoenix reclinata             |
| RX       | 10       | NO        | LADY PALM                       | Rhapis excelsa                |
| SP       | 5        | YES       | CABBAGE PALM                    | Sabal palmetto                |
| SL       | 4        | NO        | SATAKENTIA PALM                 | Satakentia liukiuensis        |
| HRUBS    | •        |           |                                 |                               |
| COE      | 32       | YES       | GREEN BUTTONWOOD                | Conocarpus erectus            |
| POD      | 70       | NO        | PODOCARPUS                      | Podocarpus macrophyllus       |
| PYL      | 200      | YES       | BAHAMA WILD COFFEE SHRUB        | Psychotria ligustrifolia      |
| ROPICA   | LS, GROU | NDCOVE    | RS, + ACCENTS                   |                               |
| CYR      | as req.  | NO        | KING SAGO                       | Cycas revoluta                |
| DIS      | as req.  | NO        | DIOON                           | Dioon spp.                    |
| LIR      | as req.  | NO        | LIRIOPE                         | Liriope muscari 'Super Blue'  |
| OPJ      | as req.  | NO        | MONDO GRASS                     | Ophiopogon japonicus          |
| PHM      | as req.  | NO        | ARTILLERY FERN                  | Philea microphylla            |
| PHX      | as req.  | NO        | PHILODENDRON XANADU             | Philodendron 'Xanadu'         |
| PRC      | as req.  | NO        | PHILODENDRON 'ROJO CONGO'       | Philodendron 'Rojo congo'     |
| TRF      | as req.  | YES       | DWARF FAKAHATCHEE GRASS         | Tripsacum floridana           |
| SOD, AGO | REGATE   | & MULCH   |                                 |                               |
| DGA      | 3/8" DE  | COMPOSE   | ED GRAY GRANITE AGGREGATE or S  | STONE TO BE SELECTED, 2" N    |
| MLC      | DARK E   | BROWN N   | ATURAL SHREDDED COCO BROWN      | MULCH (NO CYPRESS, RED D      |
| SOD      | 'EMPIR   | E TURF' Z | OYSIA GRASS - OVER 2" TOPSOIL E | BED, SEE PLANTING SPECS       |