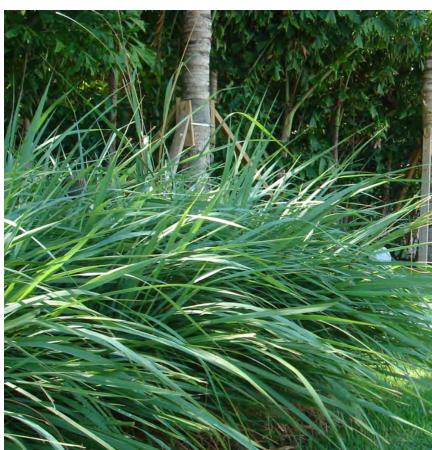

DIS / MEXICAN DIOON

LIR / LIRIOPE

PRC / PHILODENDRON ROJO CONGO

OPJ / MONDO GRASS

AGR / DECOMPOSED GREY GRAVEL AGGREGATE

POD / PODOCARPUS

RX / LADY PALM

PHX / XANADU