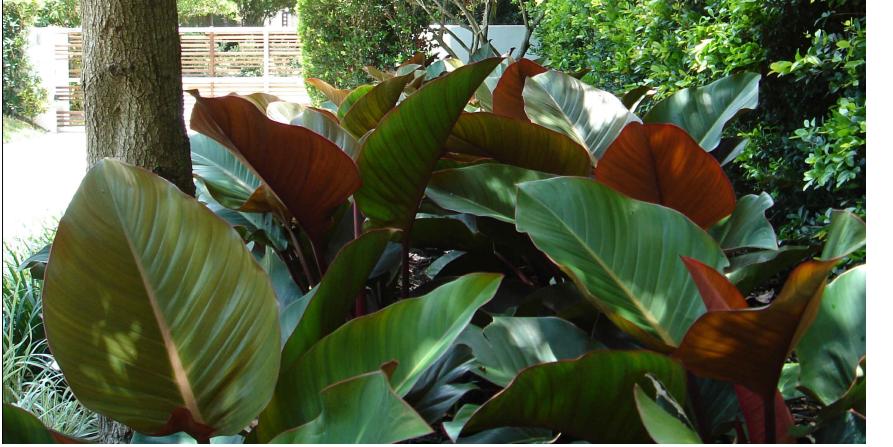

DIS / MEXICAN DIOON

LIR / LIRIOPE

PRC / PHILODENDRON ROJO CONGO

OPJ / MONDO GRASS

AGR / DECOMPOSED GREY GRAVEL AGGREGATE

POD / PODOCARPUS

RX / LADY PALM

PHX / XANADU