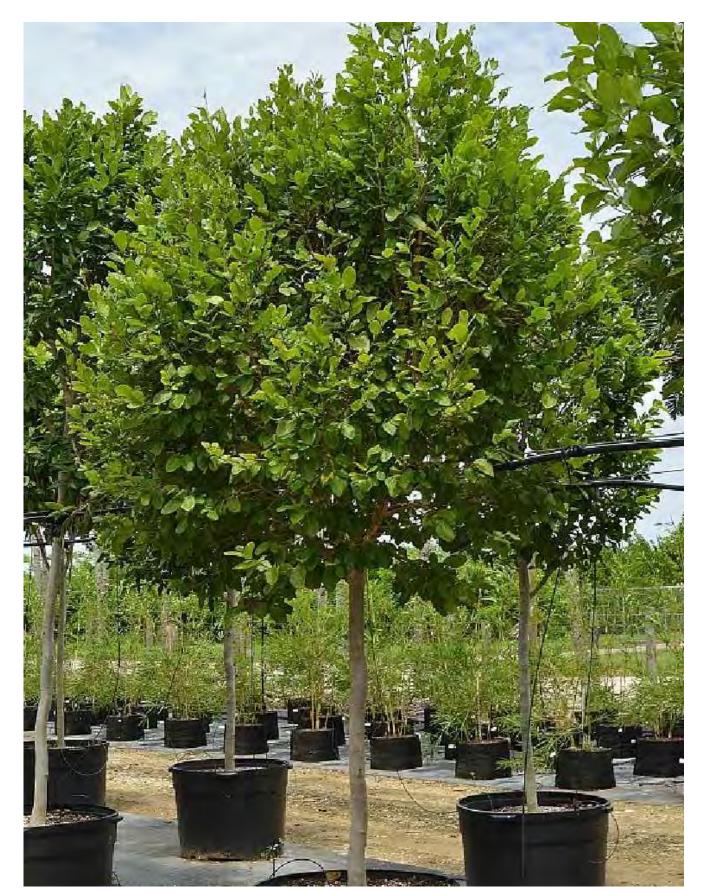

## LANDSCAPE NOTES + DETAILS NORTH HOUSE

PR / BAY RUM TREE

PD / 'MEDJOOL' DATE PALM

CR / CLUSIA ROSEA TREE

SP / CABBAGE PALM

CH / POWDER PUFF TREE

SL / SATAKENTIA PALM

CD/ PIGEON PLUM TREE