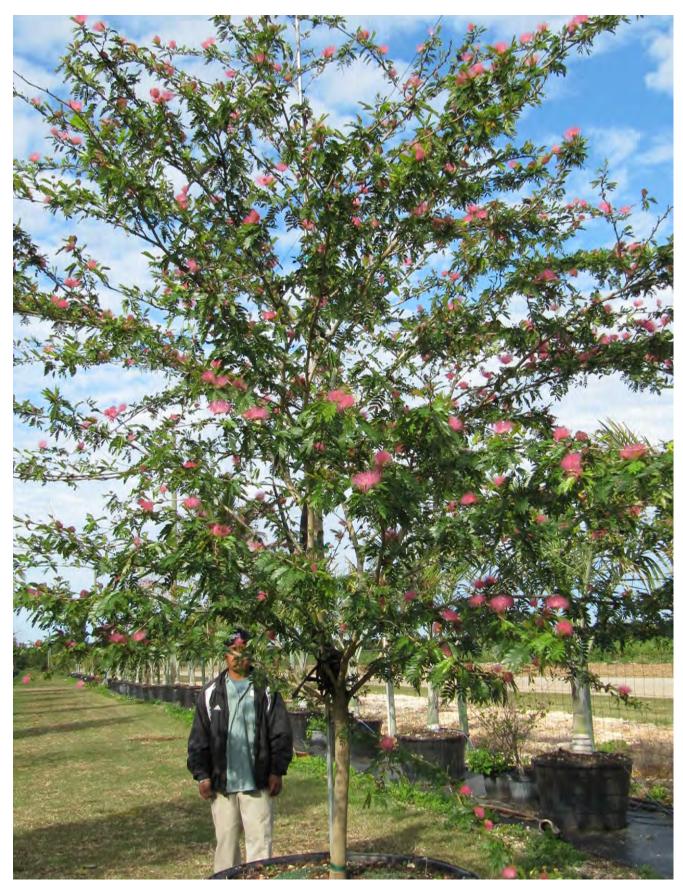

## LANDSCAPE NOTES + DETAILS NORTH HOUSE

PR / BAY RUM TREE

PD / 'MEDJOOL' DATE PALM

CR / CLUSIA ROSEA TREE

SP / CABBAGE PALM

CH / POWDER PUFF TREE

SL / SATAKENTIA PALM

CD/ PIGEON PLUM TREE

COE / GREEN BUTTONWOOD

CH / POWDERPUFF TREE FLOWER DETAIL

PHM / ARTILLERY FERN

2900 SW 28TH TERRACE, SUITE 301 COCONUT GROVE, FLORIDA 33133 PH: 305-373-4990 | FX: 305-373-4991 FIRM LICENSE # AA26001123 WWW.MAXSTRANGARCHITECTURE.COM