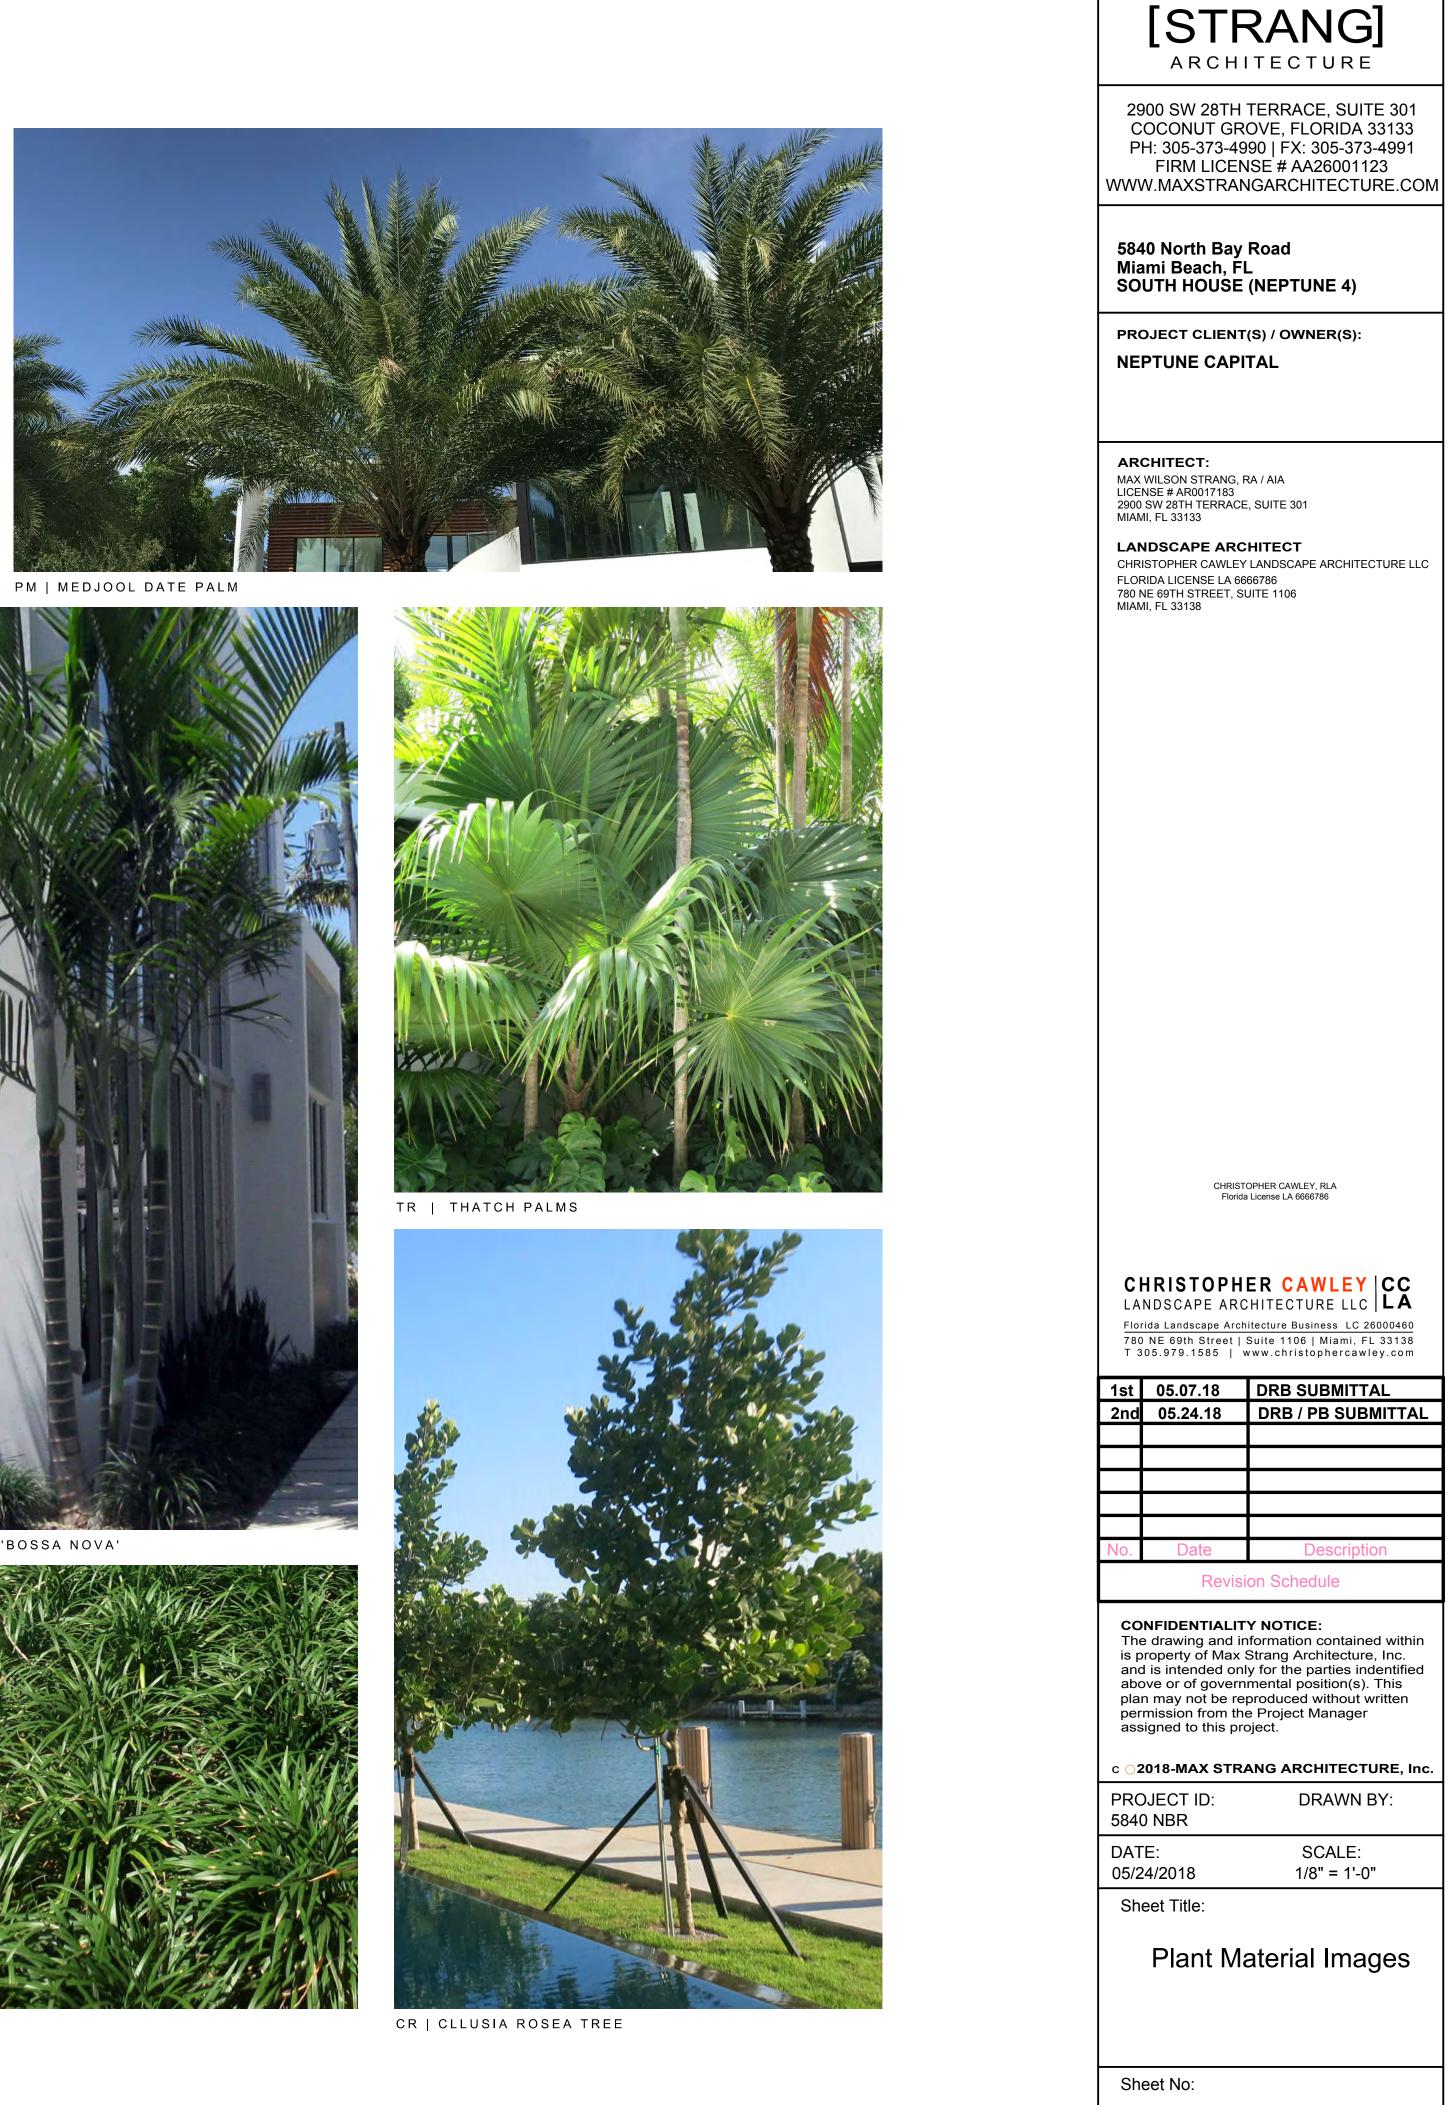

## LANDSCAPE NOTES + DETAILS NORTH HOUSE

PR / BAY RUM TREE

PD / 'MEDJOOL' DATE PALM

CR / CLUSIA ROSEA TREE

SP / CABBAGE PALM

CH / POWDER PUFF TREE

SL / SATAKENTIA PALM

CD/ PIGEON PLUM TREE

PT / SENEGAL DATE PALM