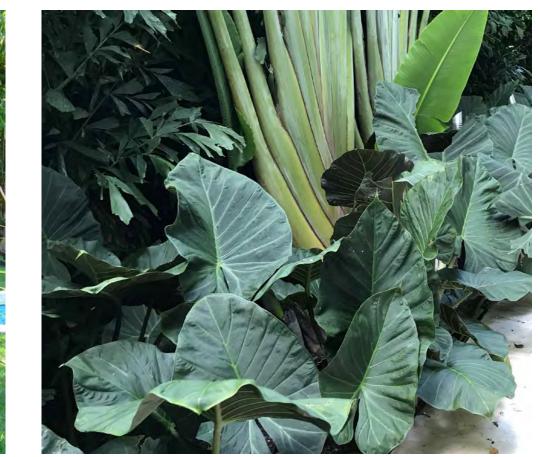

| KEY      | QTY.     | NATIVE    | COMMON NAME                     | BOTANICAL NAME                |
|----------|----------|-----------|---------------------------------|-------------------------------|
| REES     | 1        |           |                                 |                               |
| CD       | 7        | YES       | PIGEON PLUM TREE                | Coccoloba diversifolia        |
| СН       | 3        | NO        | POWDER PUFF TREE                | Calliandra surinamensis       |
| CR       | 2        | YES       | PITCH APPLE TREE                | Clusia rosea                  |
| MF       | 5        | YES       | SIMPSON STOPPER TREE            | Myrcianthes fragrens          |
| PR       | 4        | NO        | BAY RUM TREE                    | Pimenta racemosa              |
| ST       | 5        | YES       | STREET TREES TBD                | Same                          |
| ALMS &   | вамвоо   | 1 1       |                                 |                               |
| PD       | 3        | NO        | 'MEDJOOL' DATE PALM             | Phoenix dactylifera 'Medjool' |
| PT       | 1        | NO        | SENEGAL DATE PALM               | Phoenix reclinata             |
| RX       | 10       | NO        | LADY PALM                       | Rhapis excelsa                |
| SP       | 5        | YES       | CABBAGE PALM                    | Sabal palmetto                |
| SL       | 4        | NO        | SATAKENTIA PALM                 | Satakentia liukiuensis        |
| HRUBS    | •        |           |                                 |                               |
| COE      | 32       | YES       | GREEN BUTTONWOOD                | Conocarpus erectus            |
| POD      | 70       | NO        | PODOCARPUS                      | Podocarpus macrophyllus       |
| PYL      | 200      | YES       | BAHAMA WILD COFFEE SHRUB        | Psychotria ligustrifolia      |
| ROPICA   | LS, GROU | NDCOVE    | RS, + ACCENTS                   |                               |
| CYR      | as req.  | NO        | KING SAGO                       | Cycas revoluta                |
| DIS      | as req.  | NO        | DIOON                           | Dioon spp.                    |
| LIR      | as req.  | NO        | LIRIOPE                         | Liriope muscari 'Super Blue'  |
| OPJ      | as req.  | NO        | MONDO GRASS                     | Ophiopogon japonicus          |
| PHM      | as req.  | NO        | ARTILLERY FERN                  | Philea microphylla            |
| PHX      | as req.  | NO        | PHILODENDRON XANADU             | Philodendron 'Xanadu'         |
| PRC      | as req.  | NO        | PHILODENDRON 'ROJO CONGO'       | Philodendron 'Rojo congo'     |
| TRF      | as req.  | YES       | DWARF FAKAHATCHEE GRASS         | Tripsacum floridana           |
| SOD, AGO | REGATE   | & MULCH   |                                 |                               |
| DGA      | 3/8" DE  | COMPOSE   | ED GRAY GRANITE AGGREGATE or S  | STONE TO BE SELECTED, 2" N    |
| MLC      | DARK E   | BROWN N   | ATURAL SHREDDED COCO BROWN      | MULCH (NO CYPRESS, RED D      |
| SOD      | 'EMPIR   | E TURF' Z | OYSIA GRASS - OVER 2" TOPSOIL E | BED, SEE PLANTING SPECS       |