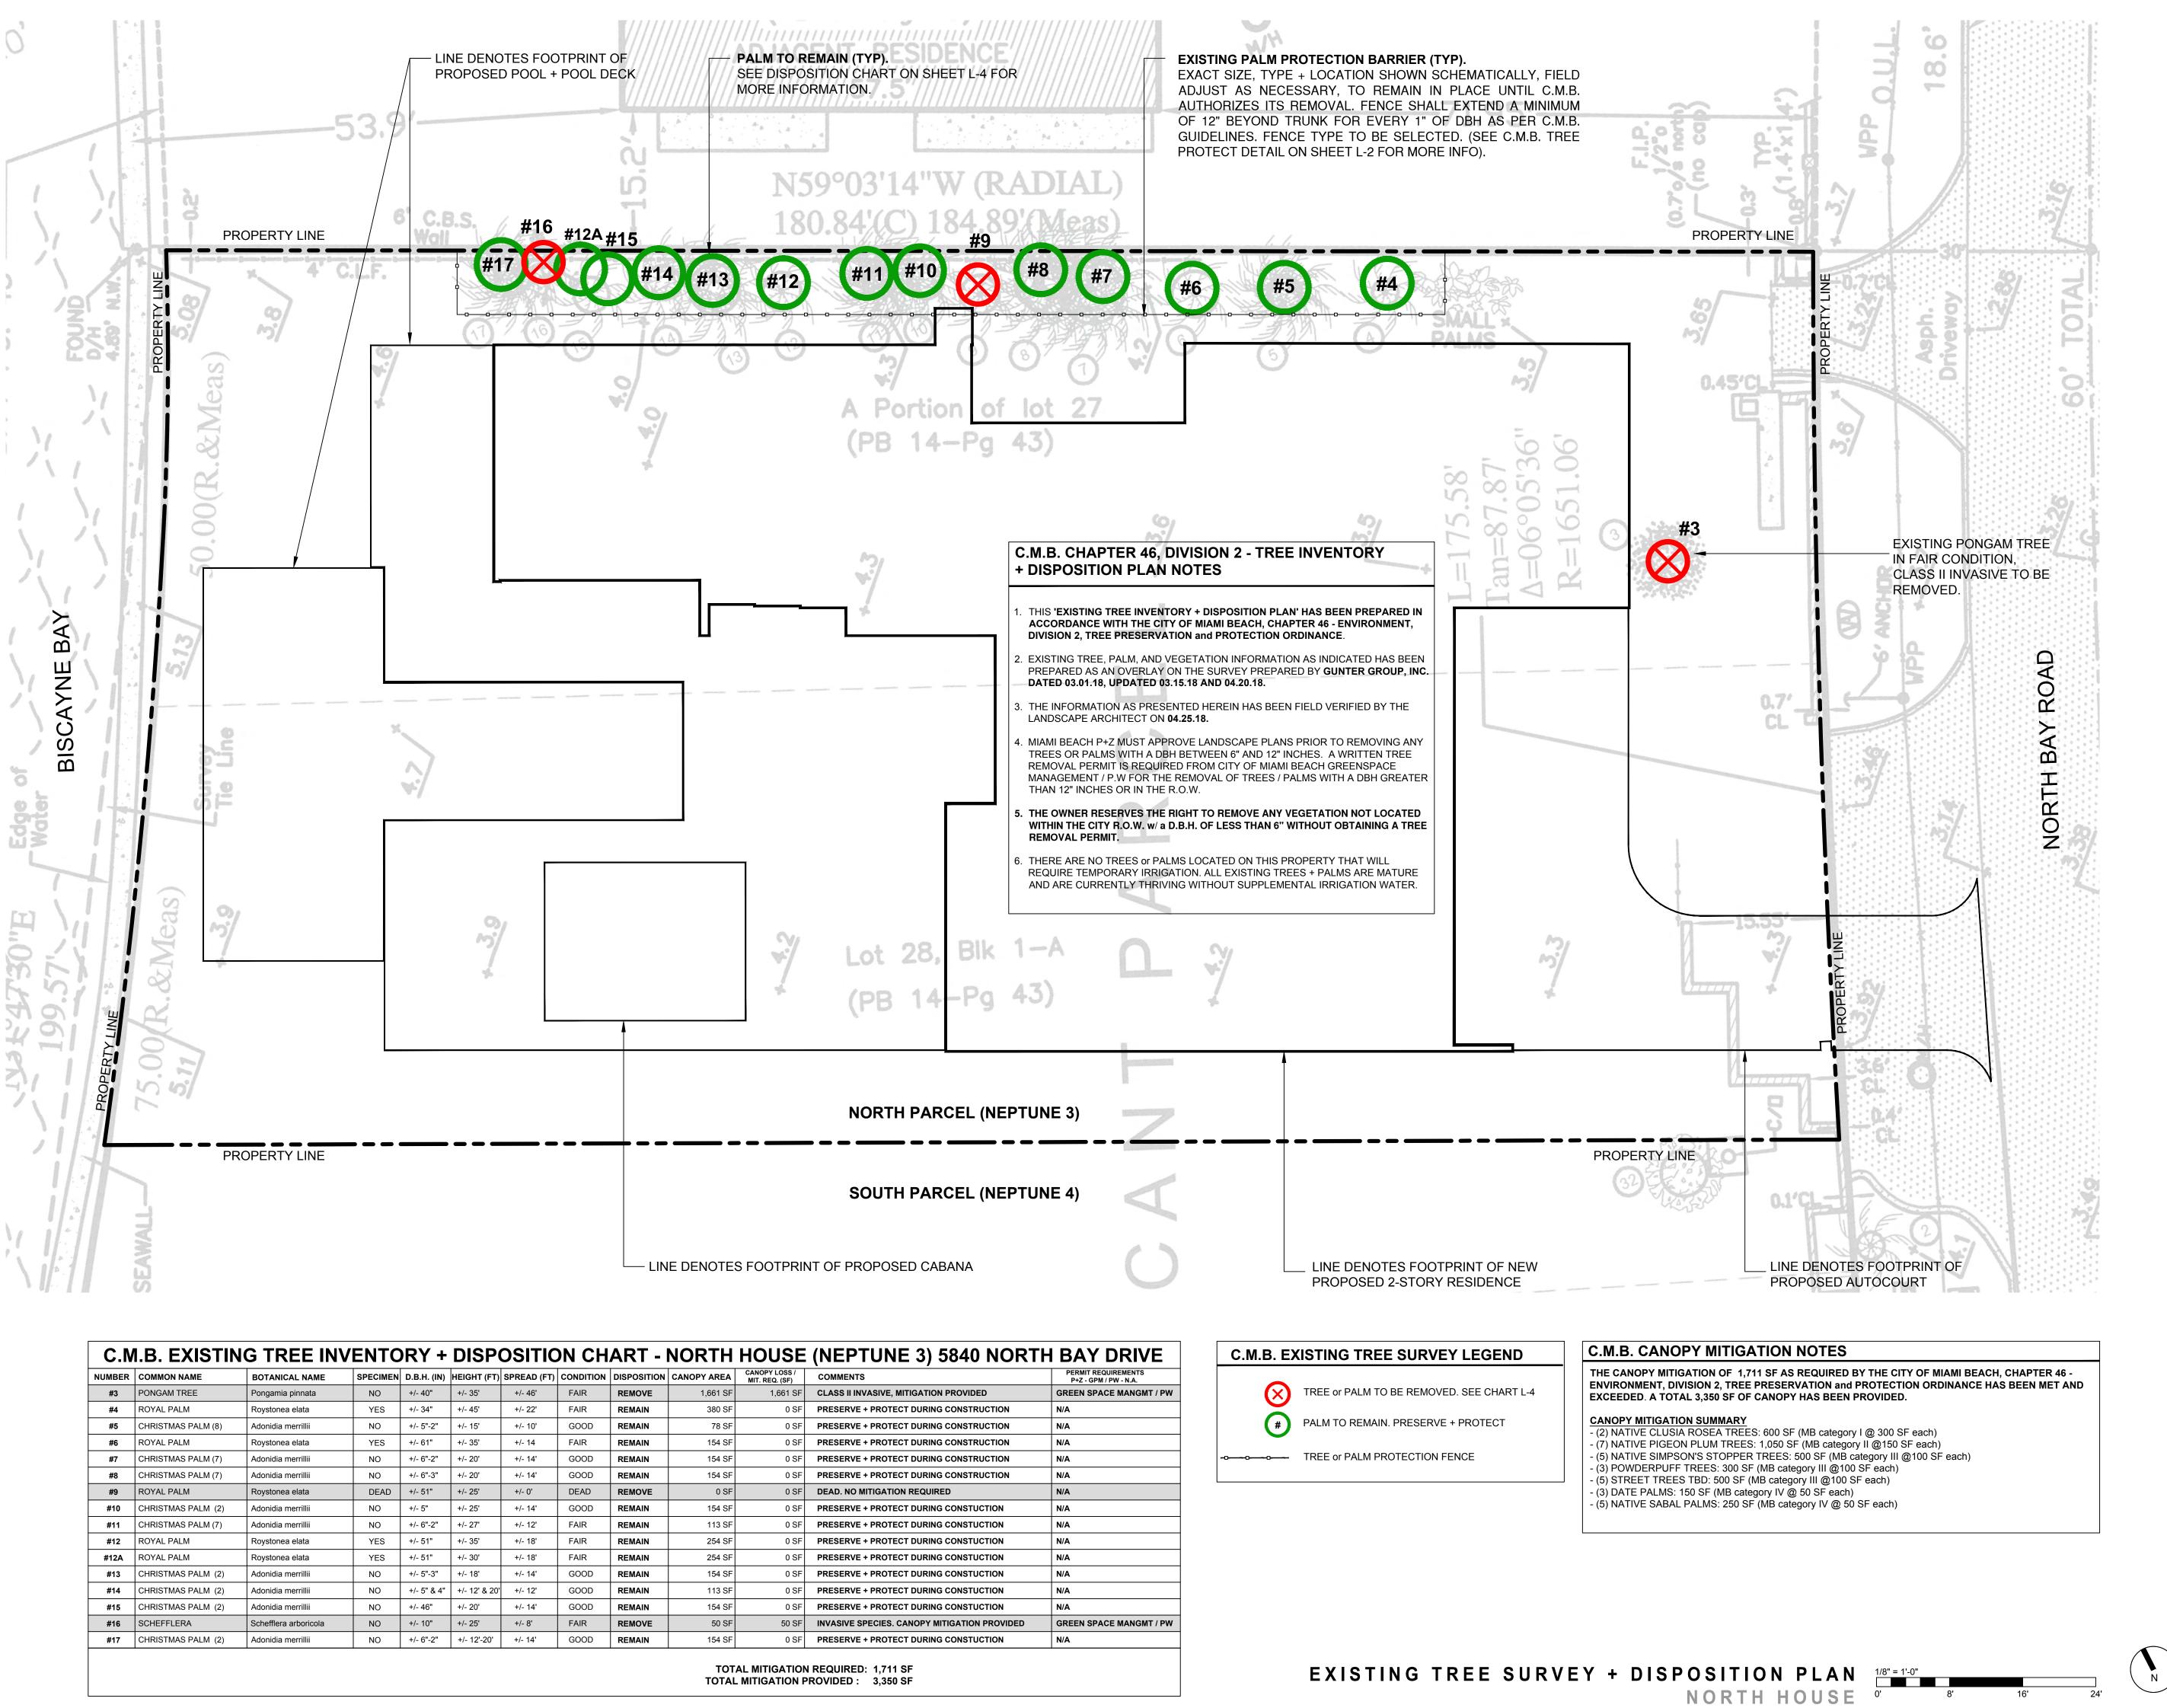

## EXISTING VEGETATION SUMMARY

The existing vegetation located on the property is composed mostly of small alexander palms along the north property line, and (4) specimen royal palms. Please note that all palms along the north property line are to remain and are to be utilized in the new landscape design. There is (1) class II invasive pongam tree located on the property, which is in conflict with the proposed architecture and is proposed to be removed and will be mitigated for in accordance with C.M.B. requirements.

ZONING: RS-3 TREES

REAR YARD -3 TREES REQUIRED / 4 TREES PROVIDED TOTAL OF 5 TREES REQUIRED FOR LOTS UP TO 6,000 SF.

1 ADDITIONAL TREE IS REQUIRED FOR EACH ADDITIONAL 1,000 SF OF LOT AREA. 17,874 SF - 6000 SF = 11,874 SF = 11 ADDITIONAL TREES + 5 REQUIRED TREES = 17 TOTAL TREES

**REQUIRED / 16 TREES PROVIDED.** (7 NATIVE PIGEON PLUM TREES + 2 NATIVE PITCH APPLE + 5 NATIVE SIMPSON STOPPER TREE AND 3 POWDER PUFF TREE TREES PROVIDED)

16-20 REQUIRED TREES = 5 TREE SPECIES / 5 SPECIES PROVIDED

NATIVE TREES 30% OF REQUIRED TREES OR .30 X 16 = 4.8 NATIVE TREES REQUIRED / 14 NATIVE TREES PROVIDED (7 NATIVE PIGEON PLUM TREES + 2 NATIVE PITCH APPLE + 5 NATIVE SIMPSON STOPPER TREES PROVIDED).

50% OF REQUIRED TREES OR .50 X 16 = 8 LM TREES REQUIRED / 14 LM TREES PROVIDED (7 NATIVE PIGEON PLUM TREES + 2 NATIVE PITCH APPLE + 5 NATIVE SIMPSON STOPPER TREES PROVIDED). STREET TREE REQUIREMENT

| NUMBER | COMMON NAME        | BOTANICAL NAME        | SPECIMEN | D.B.H. (IN) | HEIGHT (FT)   | SPREAD (FT) | CONDITION | DISPOSITION | CANOPY AREA | CANOPY LOSS /<br>MIT. REQ. (SF) |
|--------|--------------------|-----------------------|----------|-------------|---------------|-------------|-----------|-------------|-------------|---------------------------------|
| #3     | PONGAM TREE        | Pongamia pinnata      | NO       | +/- 40"     | +/- 35'       | +/- 46'     | FAIR      | REMOVE      | 1,661 SF    | 1,661 SI                        |
| #4     | ROYAL PALM         | Roystonea elata       | YES      | +/- 34"     | +/- 45'       | +/- 22'     | FAIR      | REMAIN      | 380 SF      | 0 SI                            |
| #5     | CHRISTMAS PALM (8) | Adonidia merrillii    | NO       | +/- 5"-2"   | +/- 15'       | +/- 10'     | GOOD      | REMAIN      | 78 SF       | 0 SF                            |
| #6     | ROYAL PALM         | Roystonea elata       | YES      | +/- 61"     | +/- 35'       | +/- 14      | FAIR      | REMAIN      | 154 SF      | 0 SF                            |
| #7     | CHRISTMAS PALM (7) | Adonidia merrillii    | NO       | +/- 6"-2"   | +/- 20'       | +/- 14'     | GOOD      | REMAIN      | 154 SF      | 0 SF                            |
| #8     | CHRISTMAS PALM (7) | Adonidia merrillii    | NO       | +/- 6"-3"   | +/- 20'       | +/- 14'     | GOOD      | REMAIN      | 154 SF      | 0 SF                            |
| #9     | ROYAL PALM         | Roystonea elata       | DEAD     | +/- 51"     | +/- 25'       | +/- 0'      | DEAD      | REMOVE      | 0 SF        | 0 SF                            |
| #10    | CHRISTMAS PALM (2) | Adonidia merrillii    | NO       | +/- 5"      | +/- 25'       | +/- 14'     | GOOD      | REMAIN      | 154 SF      | 0 SF                            |
| #11    | CHRISTMAS PALM (7) | Adonidia merrillii    | NO       | +/- 6"-2"   | +/- 27'       | +/- 12'     | FAIR      | REMAIN      | 113 SF      | 0 SF                            |
| #12    | ROYAL PALM         | Roystonea elata       | YES      | +/- 51"     | +/- 35'       | +/- 18'     | FAIR      | REMAIN      | 254 SF      | 0 SF                            |
| #12A   | ROYAL PALM         | Roystonea elata       | YES      | +/- 51"     | +/- 30'       | +/- 18'     | FAIR      | REMAIN      | 254 SF      | 0 SF                            |
| #13    | CHRISTMAS PALM (2) | Adonidia merrillii    | NO       | +/- 5"-3"   | +/- 18'       | +/- 14'     | GOOD      | REMAIN      | 154 SF      | 0 SF                            |
| #14    | CHRISTMAS PALM (2) | Adonidia merrillii    | NO       | +/- 5" & 4" | +/- 12' & 20' | +/- 12'     | GOOD      | REMAIN      | 113 SF      | 0 SF                            |
| #15    | CHRISTMAS PALM (2) | Adonidia merrillii    | NO       | +/- 46"     | +/- 20'       | +/- 14'     | GOOD      | REMAIN      | 154 SF      | 0 SF                            |
| #16    | SCHEFFLERA         | Schefflera arboricola | NO       | +/- 10"     | +/- 25'       | +/- 8'      | FAIR      | REMOVE      | 50 SF       | 50 SF                           |
| #17    | CHRISTMAS PALM (2) | Adonidia merrillii    | NO       | +/- 6"-2"   | +/- 12'-20'   | +/- 14'     | GOOD      | REMAIN      | 154 SF      | 0 SF                            |