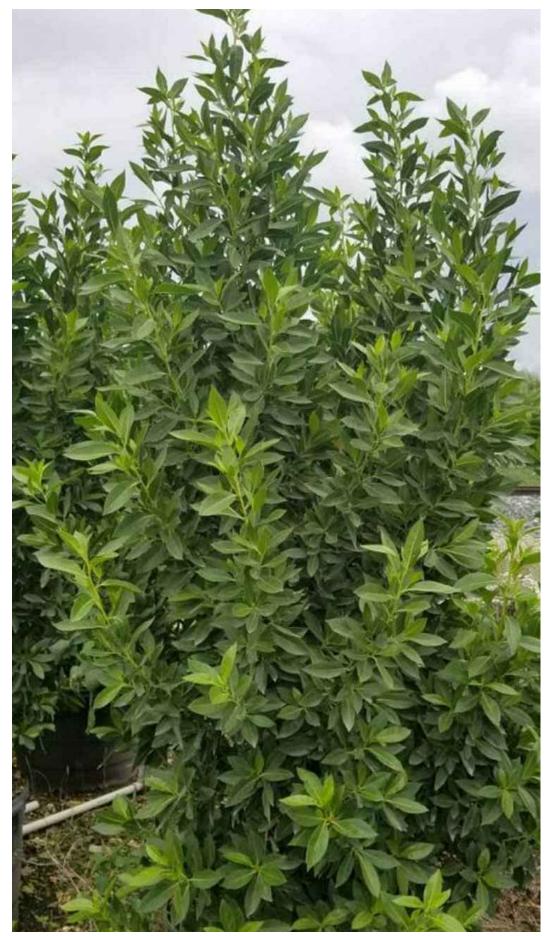

## LANDSCAPE NOTES + DETAILS NORTH HOUSE

PR / BAY RUM TREE

PD / 'MEDJOOL' DATE PALM

CR / CLUSIA ROSEA TREE

SP / CABBAGE PALM

CH / POWDER PUFF TREE

SL / SATAKENTIA PALM

CD/ PIGEON PLUM TREE