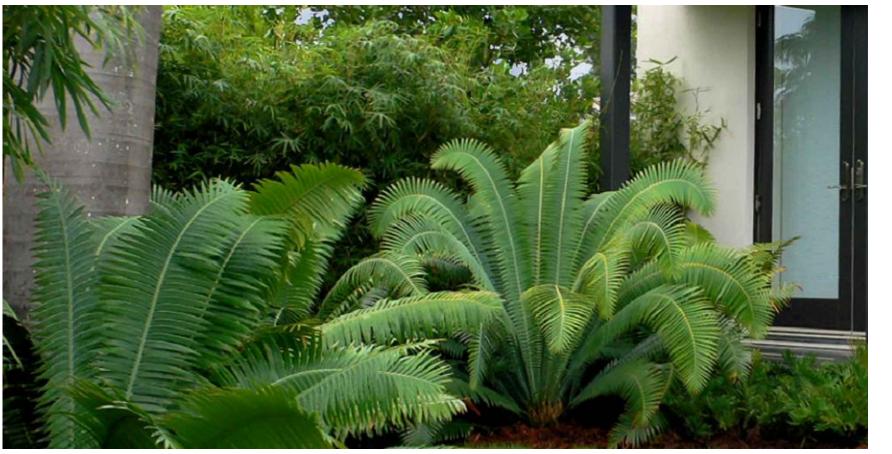

DIS / MEXICAN DIOON

LIR / LIRIOPE

PRC / PHILODENDRON ROJO CONGO

OPJ / MONDO GRASS

AGR / DECOMPOSED GREY GRAVEL AGGREGATE

POD / PODOCARPUS

RX / LADY PALM

PHX / XANADU