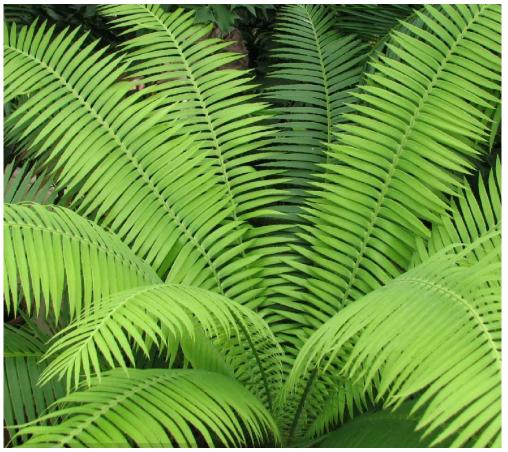

## LANDSCAPE NOTES + DETAILS NORTH HOUSE

PR / BAY RUM TREE

PD / 'MEDJOOL' DATE PALM

CR / CLUSIA ROSEA TREE

SP / CABBAGE PALM

CH / POWDER PUFF TREE

SL / SATAKENTIA PALM

CD/ PIGEON PLUM TREE