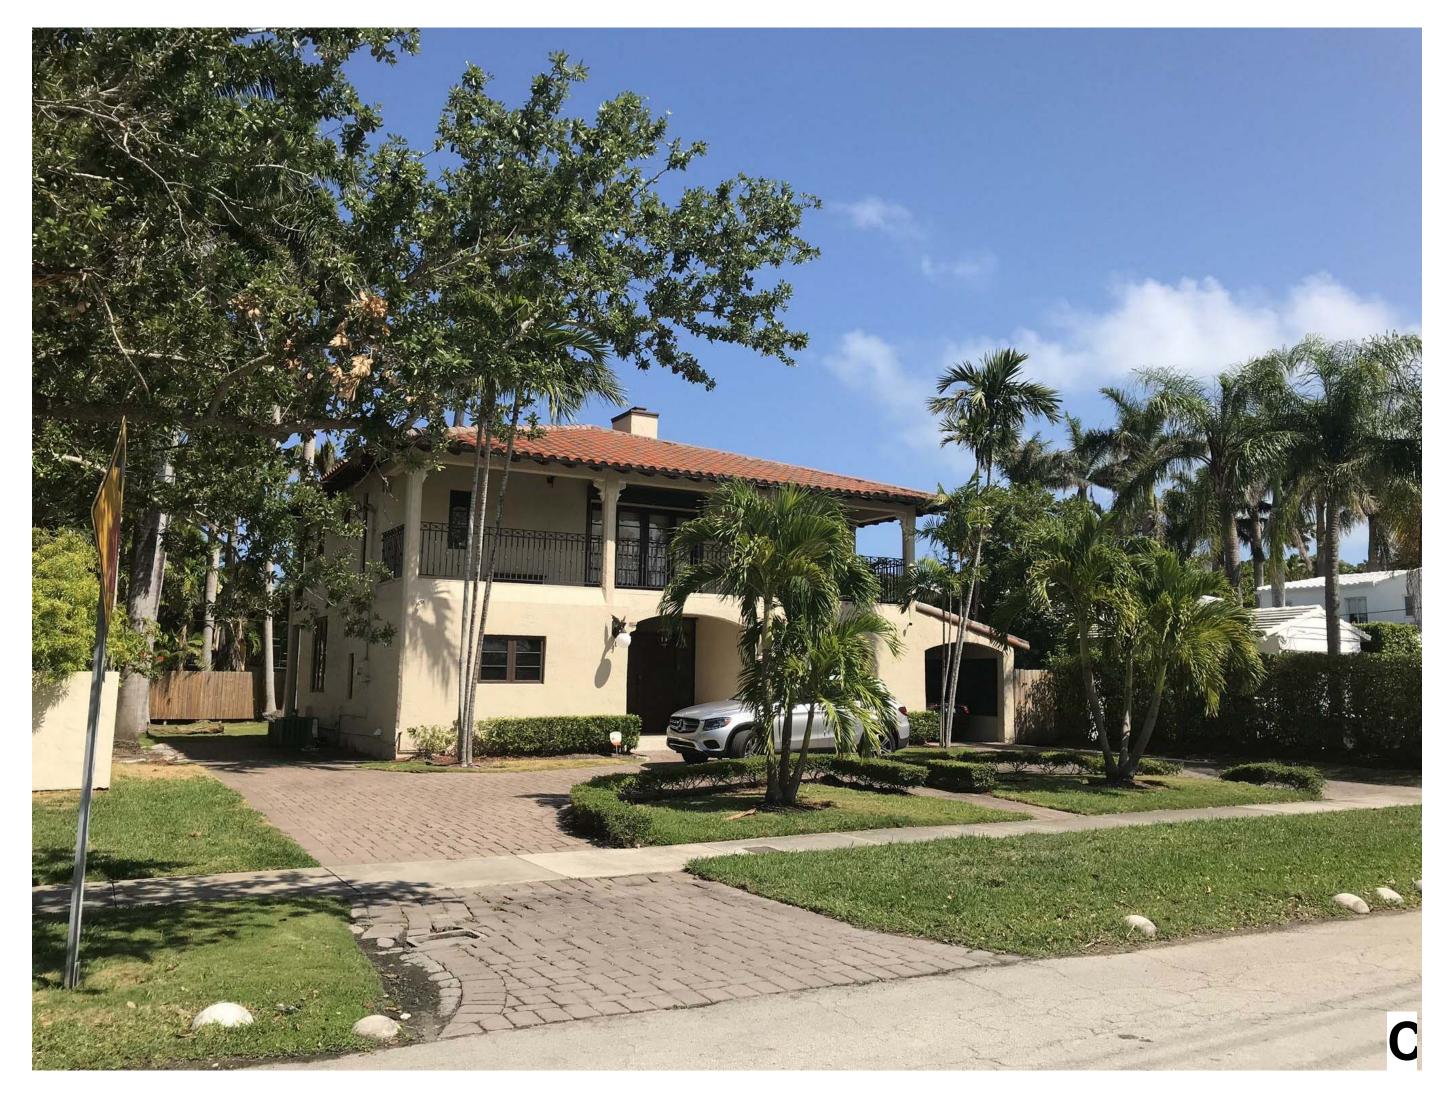

MI, FL 33133 STRUCTURAL ENGINEERING

MEP ENGINEERING

LANDSCAPE ARCHITECT: [STRANG] LANDSCAPES 330 NORTH ANDREWS AVENUE, SUITE 301 FORT LAUDERDALE, FL 33301 PH: 305-373-4990

**PROFESSIONAL SEAL(S):** 

| No. | Date | Description |
|-----|------|-------------|

**Revision Schedule** 

**CONFIDENTIALITY NOTICE:** 

The drawing and information contained within is property of Max Strang Architecture, Inc. and is intended only for the parties indentified above or of governmental position(s). This plan may not be reproduced without written permission from the Project Manager assigned to this project.

c O2018-MAX STRANG ARCHITECTURE, I

| PROJECT ID: | DRAWN |
|-------------|-------|
| 58th 40 N&S | Autho |
|             |       |

SCALE:

5/25/2018 Sheet Title:

DATE:

# SOUTH HOUSE SURVEY









CONTEXT PHOTO KEY NOTE: IMAGES TAKEN APRIL 14, 2018 BY STRANG DESIGN

# [STRANG] ARCHITECTURE

2900 SW 28TH TERRACE, SUITE 301 COCONUT GROVE, FLORIDA 33133 PH: 305-373-4990 | FX: 305-373-4991 FIRM LICENSE # AA26001123 WWW.MAXSTRANGARCHITECTURE.COM

**PROJECT NAME & LOCATION:** 5840 N Bay Road Miami Beach, FL 33140-2043

PROJECT CLIENT(S) / OWNER(S):

NEPTUNE CAPITOL

ARCHITECT: MAX WILSON STRANG, RA / AIA LICENSE # AR0017183 2900 SW 28TH TERRACE, SUITE 301 MIAMI, FL 33133 STRUCTURAL ENGINEERING:

MEP ENGINEERING:

LANDSCAPE ARCHITECT: **[STRANG]** LANDSCAPES 330 NORTH ANDREWS AVENUE, SUITE 301 FORT LAUDERDALE, FL 33301 PH: 305-373-4990

PROFESSIONAL SEAL(S):

No. Date Description **Revision Schedule** 

**CONFIDENTIALITY NOTICE:** The drawing and information contained within is prope