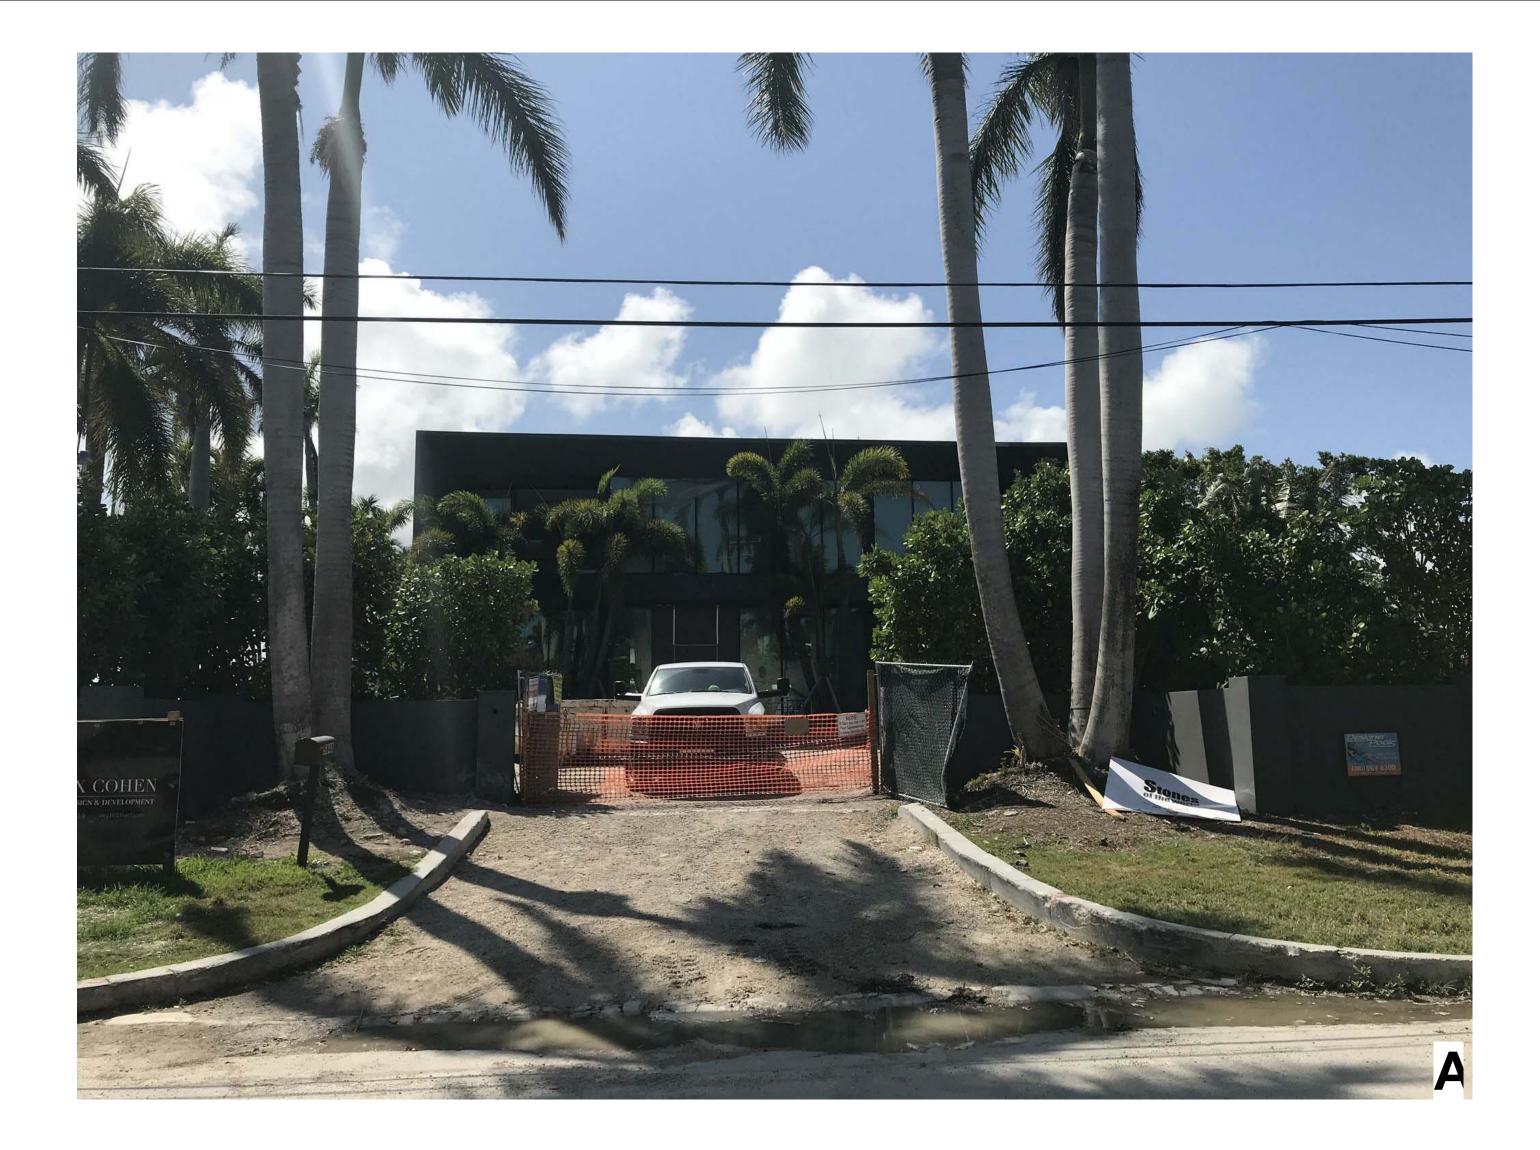

IAMI, FL 33133 STRUCTURAL ENGINEERING

MEP ENGINEERING

LANDSCAPE ARCHITECT: [STRANG] LANDSCAPES 330 NORTH ANDREWS AVENUE, SUITE 301 FORT LAUDERDALE, FL 33301 PH: 305-373-4990

**PROFESSIONAL SEAL(S):** 

| No. | Date | Description |
|-----|------|-------------|

**Revision Schedule** 

**CONFIDENTIALITY NOTICE:** 

The drawing and information contained within is property of Max Strang Architecture, Inc. and is intended only for the parties indentified above or of governmental position(s). This plan may not be reproduced without written permission from the Project Manager assigned to this project.

c O2018-MAX STRANG ARCHITECTURE, I

| PROJECT ID: | DRAWN |
|-------------|-------|
| 58th 40 N&S | Autho |
|             |       |

SCALE:

5/25/2018 Sheet Title:

DATE:

# SOUTH HOUSE SURVEY









CONTEXT PHOTO KEY NOTE: IMAGES TAKEN APRIL 14, 2018 BY STRANG DESIGN

# [STRANG] ARCHITECTURE

2900 SW 28TH TERRACE, SUITE 301 COCONUT GROVE, FLORIDA 33133 PH: 305-373-4990 | FX: 305-373-4991 FIRM LICENSE # AA26001123 WWW.MAXSTRANGARCHITECTURE.COM

**PROJECT NAME & LOCATION:** 5840 N Bay Road Miami Beach, FL 33140-2043

PROJECT CLIENT(S) / OWNER(S):

NEPTUNE CAPITOL

ARCHITECT: MAX WILSON STRANG, RA / AIA LICENSE # AR0017183 2900 SW 28TH TERRACE, SUITE 301 MIAMI, FL 33133 STRUCTURAL ENGINEERING:

MEP ENGINEERING:

LANDSCAPE ARCHITECT: **[STRANG]** LANDSCAPES 330 NORTH ANDREWS AVENUE, SUITE 301 FORT LAUDERDALE, FL 33301 PH: 305-373-4990

PROFESSIONAL SEAL(S):

No. Date Description **Revision Schedule** 

**CONFIDENTIALITY NOTICE:** The drawing and information contained within is pro