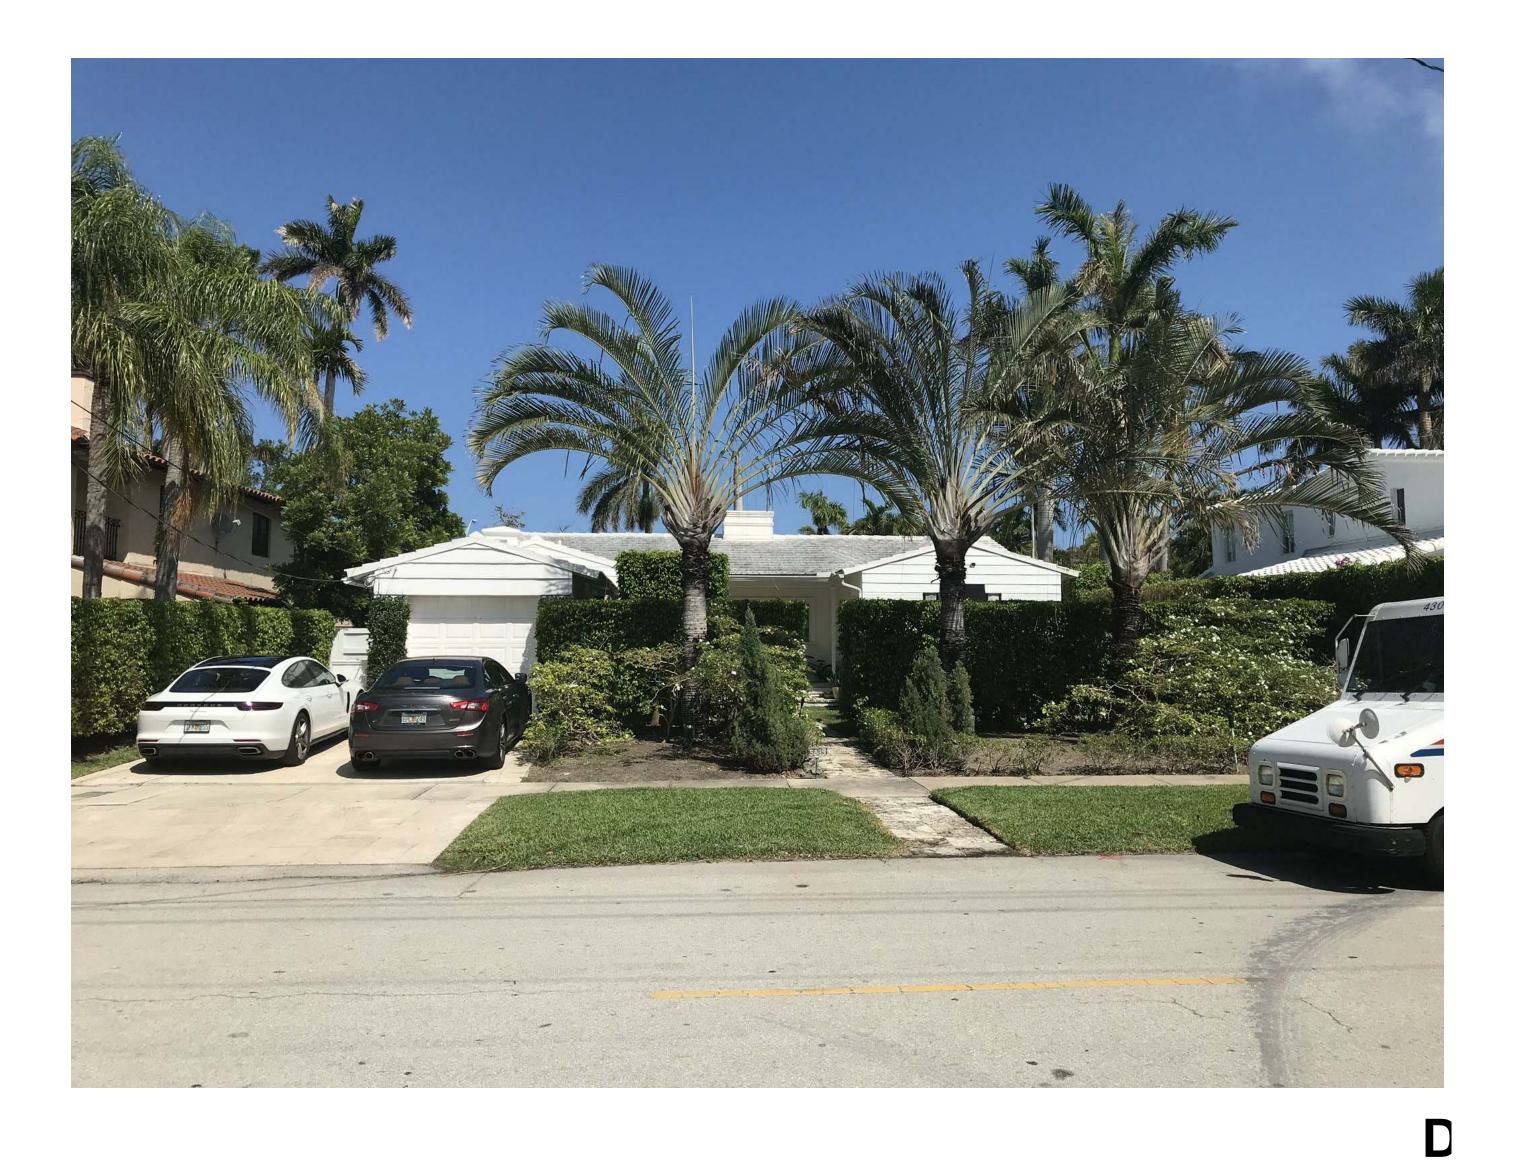

ARCHITECT: MAX WILSON STRANG, RA / AIA LICENSE # AR0017183 2900 SW 28TH TERRACE, SUITE 301 MIAMI, FL 33133 STRUCTURAL ENGINEERING:

MEP ENGINEERING:

LANDSCAPE ARCHITECT: **[STRANG]** LANDSCAPES 330 NORTH ANDREWS AVENUE, SUITE 301 FORT LAUDERDALE, FL 33301 PH: 305-373-4990

PROFESSIONAL SEAL(S):

No. Date Description **Revision Schedule** 

**CONFIDENTIALITY NOTICE:** The drawing and information contained within is property of Max Strang Architecture, Inc. and is intended only for the parties indentified above or of governmental position(s). This plan may not be reproduced without written permission from the Project Manager assigned to this project.

c ⊖2018-MAX STRANG ARCHITECTURE, Inc.

PROJECT ID: 58th 40 N&S DATE:

5/25/2018

Sheet Title:

SCALE: 1" = 200'-0"

DRAWN BY:

Author











CONTEXT PHOTO KEY NOTE: IMAGES TAKEN APRIL 14, 2018 BY STRANG DESIGN

## [STRANG] ARCHITECTURE

2900 SW 28TH TERRACE, SUITE 301 COCONUT GROVE, FLORIDA 33133 PH: 305-373-4990 | FX: 305-373-4991 FIRM LICENSE # AA26001123 WWW.MAXSTRANGARCHITECTURE.COM

**PROJECT NAME & LOCATION:** 5840 N Bay Road Miami Beach, FL 33140-2043

PROJECT CLIENT(S) / OWNER(S):

NEPTUNE CAPITOL

ARCHITECT: MAX WILSON STRANG, RA / AIA LICENSE # AR0017183 2900 SW 28TH TERRACE, SUITE 301 MIAMI, FL 33133 STRUCTURAL ENGINEERING:

MEP ENGINEERING:

LANDSCAPE ARCHITECT: **[STRANG]** LANDSCAPES 330 NORTH ANDREWS AVENUE, SUITE 301 FORT LAUDERDALE, FL 33301 PH: 305-373-4990

PROFESSIONAL SEAL(S):

No. Date Description **Revision Schedule** 

**CONFIDENTIALITY NOTICE:** The drawing and information contained within is prop