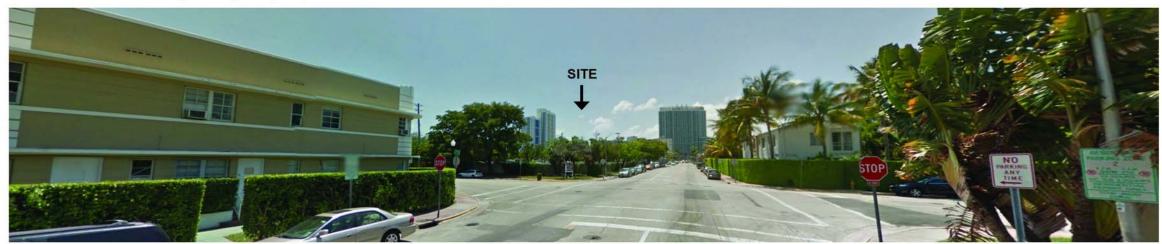

## 10. Intersection of 15th and Michigan looking NE (Below) (05/15/2014)

N.T.S. Key Map

11. Intersection of 15th and Lenox looking South. (below) (05/15/2014)

12. Intersection of 15th and Lenox looking North. (below) (05/15/2014)