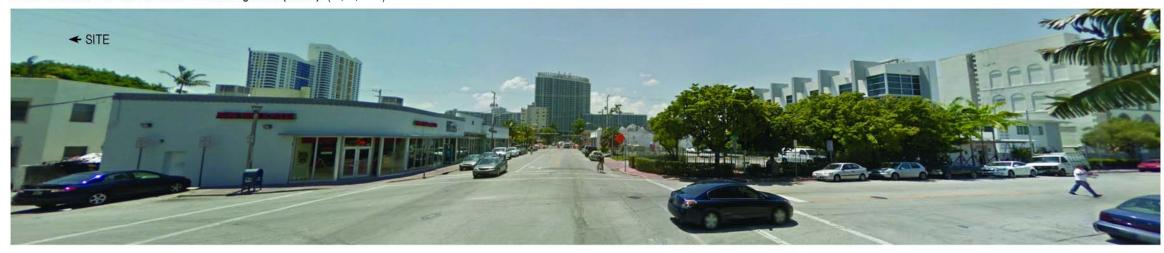

## 10. Intersection of 15th and Michigan looking NE (Below) (05/15/2014)

N.T.S. Key Map

11. Intersection of 15th and Lenox looking South. (below) (05/15/2014)

12. Intersection of 15th and Lenox looking North. (below) (05/15/2014)