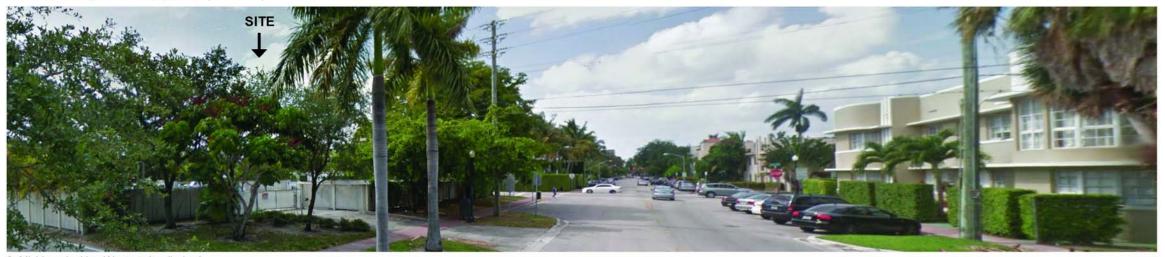

N.T.S. Key Map

2 - Intersection of 15th and Lenox Ave looking South East at site (below) (05/15/2014)

3. Intersection of 15th St. and Lenox Ave. looking West. (above) (05/15/2014)

## 4. 15th St. looking South at site (Below) (05/15/2014)

N.T.S. Key Map

5. Intersection of 15th St. and Michigan looking South. (below) (05/15/2014)

6. Intersection of 15th St. and Michigan looking West. (below) (05/15/2014)