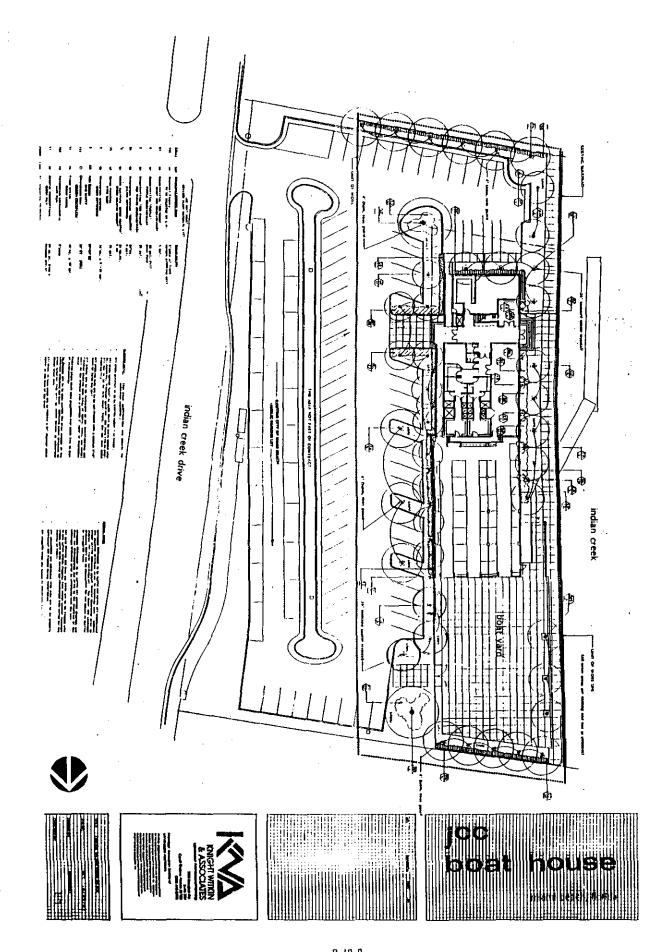

#### WITNESSETH

WHEREAS, the LESSOR is the owner of a certain parcel of land with parking lot facilities located at 65th Street and Indian Creek Drive, Miami Beach, Florida, and the LESSEE desires to use a portion of the property for the construction and operation of a Rowing Facility as shown on Revised Exhibit "A" attached hereto.

a. Storage building for boats, walkways, floating dock, landscaping and parking, as shown on Revised Exhibit "A".