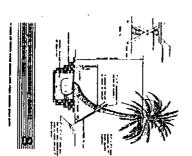

PNB: 1m

C:JEWISHCO.ROW November 8, 1991

FORM APPROVED

LEGAL DEPT.

THIS IS A SKETCH OF AN ASSBUILT SURVEY OF:

A Westerly part of Los 17 through 21, Block 3, Amended Second Ocean Front Subdivision, recorded in Plat Book 28 at page 28 of the public records of Dade County, Florids: Said Part described as follows:

records of Dade County, Florids: Said Part described as follows:

Commence (P.O.C.) at the Southeasterly opener of the above referenced

Lot 17 and run N.89018'10"M. along the Southerly line of said Lot 17, a

distance of 131.364 feet; Thence run N.8903'52"M., a distance of .37.75

feet to a point in Lot 17, said point being the Point of Beginning

(P.O.B.); Thence continue N.89018'32"M.fold: 17 through 21 inclusive of

said Block 1, a distance of 311.74 feet to a point on the Northerly line

of said Lot 21, Thence run N.89014'30"M. along the Northerly line of

said Lot 21, a distance of 47.041 feet to the Northwesterly corner of

Lot 21; The following 5 courses are along the Mesterly line of referenced

Lots 17 through 21 of said Block 3. Thence run 5.904'57"z. a distance

of 75.90 feet; Thence run 5.9'41'36"E., a distance of 76.264 feet; Thence

run 5.9'05'14"z., a distance of 76.123 feet; Thence run S.8'52'20"E., a

distance of 76.094 feet; Thence run 8.5'07'08"E., a distance of 18.028

feet to a point on the Nesterly line of said Lot 17; Thence run

s.89'14'10"E., parallel to the Southerly line of said Lot 17; a distance

of 43.163 feet to the Foint of Beginning (P.O.B.); Area described contains'

14,260 square feet, sore or less.

A parcel of land in Indian Creek (Now Filled) adjacent and contiquous with the Westerly boundary of Block 3 of the above discribed subdivision, conveyed by Deed from the Trustees of the Internal Improvement Fund of the State of Florida by Deeds 19930 and 19940. Said land described as follows:

Commance (P.O.C.) at the Southeasterly corner of referenced Lot 17 and run M.89°14'10"M. along the Southearly line of Lot 17 and its production Westerly, a distance of 213.51 feet to the Westerly line of the land described in the above referenced deads. The following 4 courses are along the set of the westerly line. Thence run N.7°25'44"M., a distance of 37.654 feet to the Point of Beginning (P.O.B.); Thence continue N.7°25'4"M., a distance of 33.85 feet) Thence run N.8°39'00"M., a distance of 23.045 feet; Thence run N.7°37'12"M., a distance of 75.875 feet to a point of the production Westerly of the Mortherly line of the above referenced Lot 21, Thence run S.89°14'30"B. along the said Westerly production of Lot 21, a distance of 34.827 feet to the Morthwesterly corner of said Lot 21; The following 5 courses are along the Mesterly line of referenced Lot 17; Thence run S.9°41'26"B., a distance of 75.90 feet; Thence run S.9°41'26"B., a distance of 76.054 feet; Thence run S.9°41'26"B., a distance of 76.054 feet; Thence run S.9°41'26"B., a distance of 18.038 feet to a point in said Lot 17; Thence run N.89°14'30"M., parallel to th Southerly line of referenced Lot 17, a distance of 18.036 feet to the Foint of Beginning (P.O.B.). Land described contains 11,596 square feet, more or less.

Total Area of the above described Parcel is 25,856 square-feet, more or less, or 0.594 acres, more or less.

SURVEYORS CERTIFICATE: WE HEREBY CERTIFY that the "Sketch of Survey" shown hereon of the above described property is true and correct to the best of our knowledge and as recently surveyed under our direction; Also that there are no visible encroachments, unless shown hereon. Examination of the "Abstract of Title" will have to be made to determine recorded instruments, if any, which may affect this survey. This survey tonforms to the minimum technical standacks for Land Surveys in the State of Florida, as adopted by the Department of Professional Regulation, Board of Land Surveyors.