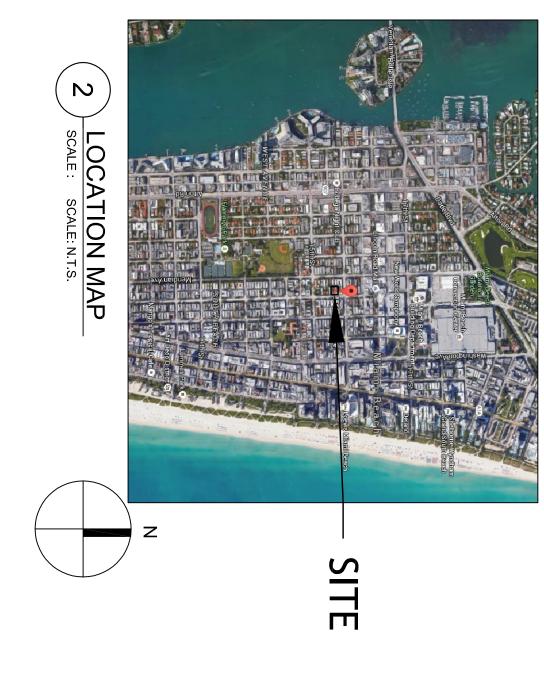

EUCLID

**APARTMENTS** 

SITE

**LOCATION MAPS** 

ZONING

INFORMATION TO EXISTING STRUCTURE

50.

Racks

N N

Collection Areas

| ı |                                 |                           |                                             |         |
|---|---------------------------------|---------------------------|---------------------------------------------|---------|
| - | Address:                        | 1556 & 1560 Euclid Avenue | Euclid Avenue                               |         |
| • | Board and File numbers:         | Historic Prese            | Historic Preservation Board - HPB No. 7638  | 7638    |
| • | Folio Numbers: (                | (1560 & 1556) 0:          | (1560 & 1556) 02-3234-002-1110              |         |
| • | Year Constructed: (             | (1556)1939 (156           | (1556)1939 (1560)1930 Zoning District: RM-1 | RM-1    |
| • | Base Flood Elevation:           | 8'-0" + 1'-0"             | Grade value in NGVD: 5'-6"                  | 5'-6"   |
| - | Adjusted grade (Flood+Grade/2): | 9'-0"                     | Lot Area:                                   | 7,500 s |
| • | Lot width:                      | 50'-0"                    | Lot Depth:                                  | 160'-0" |
| - | Minimum Unit Size s.f. (1560    | ))418(1556)645            | (1560)418(1556)645 Average Unit Size s.f.   | 631 66  |
| • | Existing Use:                   | R2                        | Proposed Use:                               | R2      |