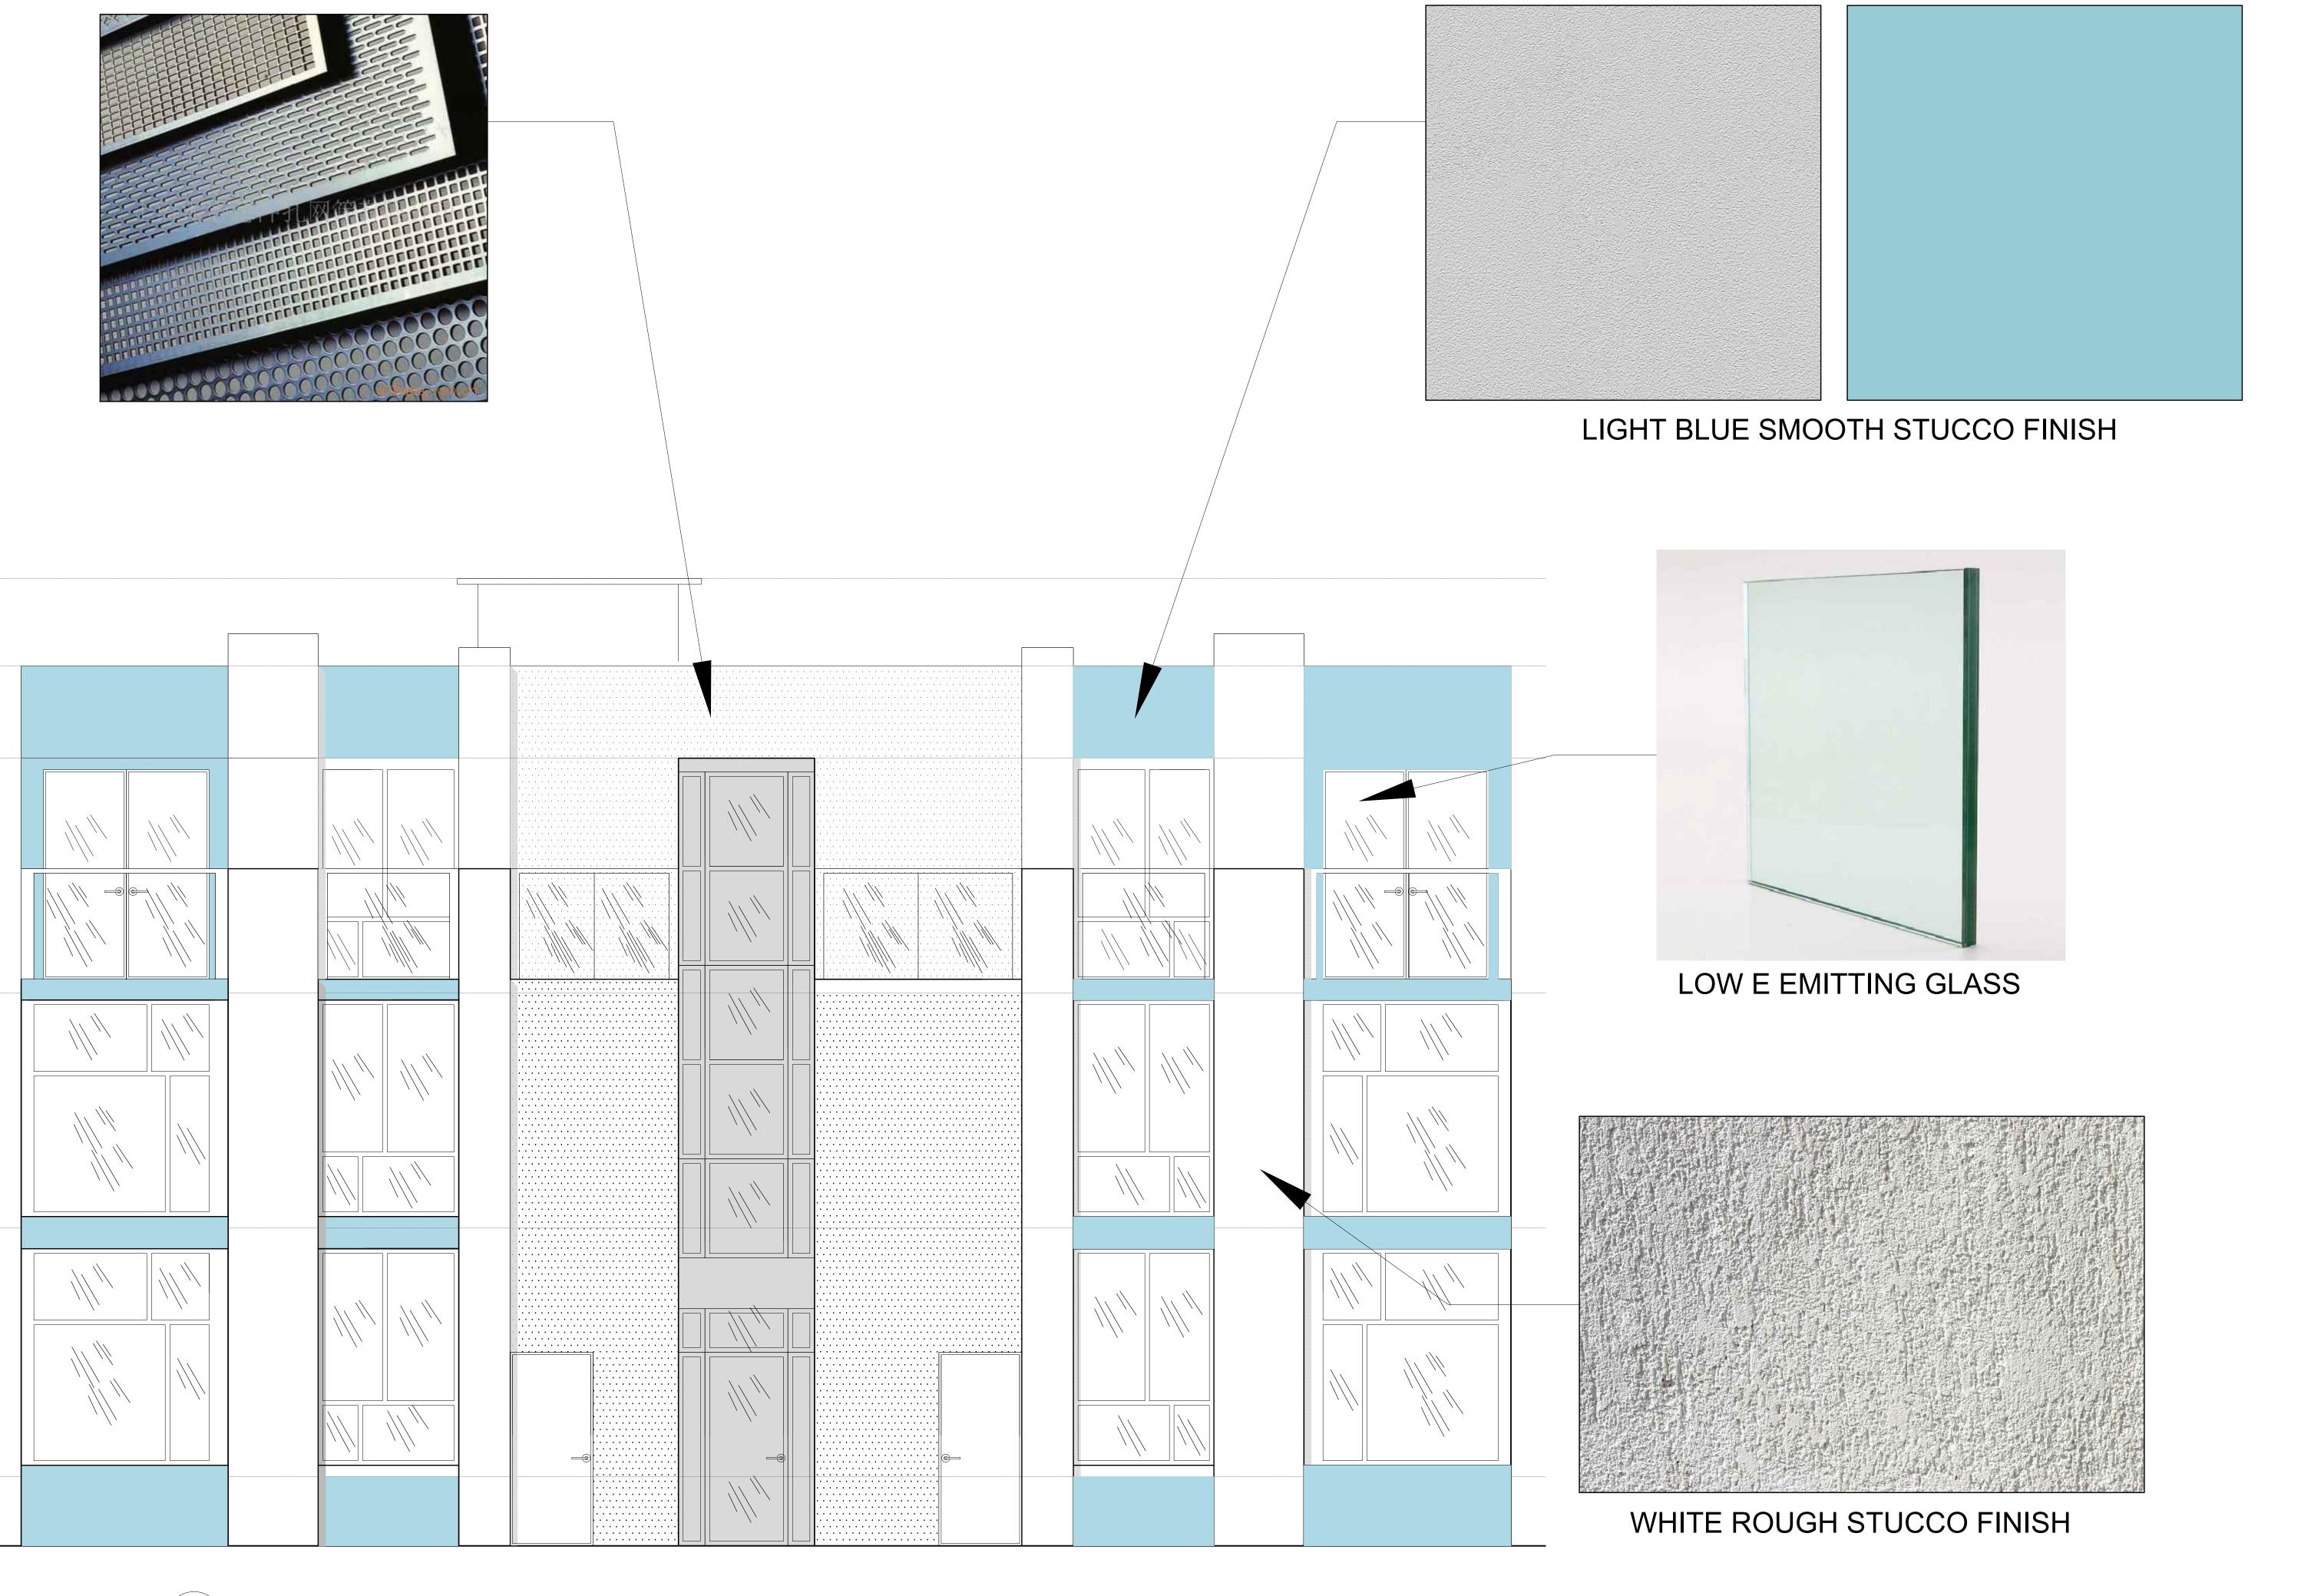

WESLEY ART CASTELLANOS FLORIDA ARCHITECT LICENSE AR 96133

PROJECT NO: 2015-46

MATERIAL SAMPLES

CHECKED BY : WC SF

C) 2015 BY CDS

PROPOSED NORTH ELEVATION