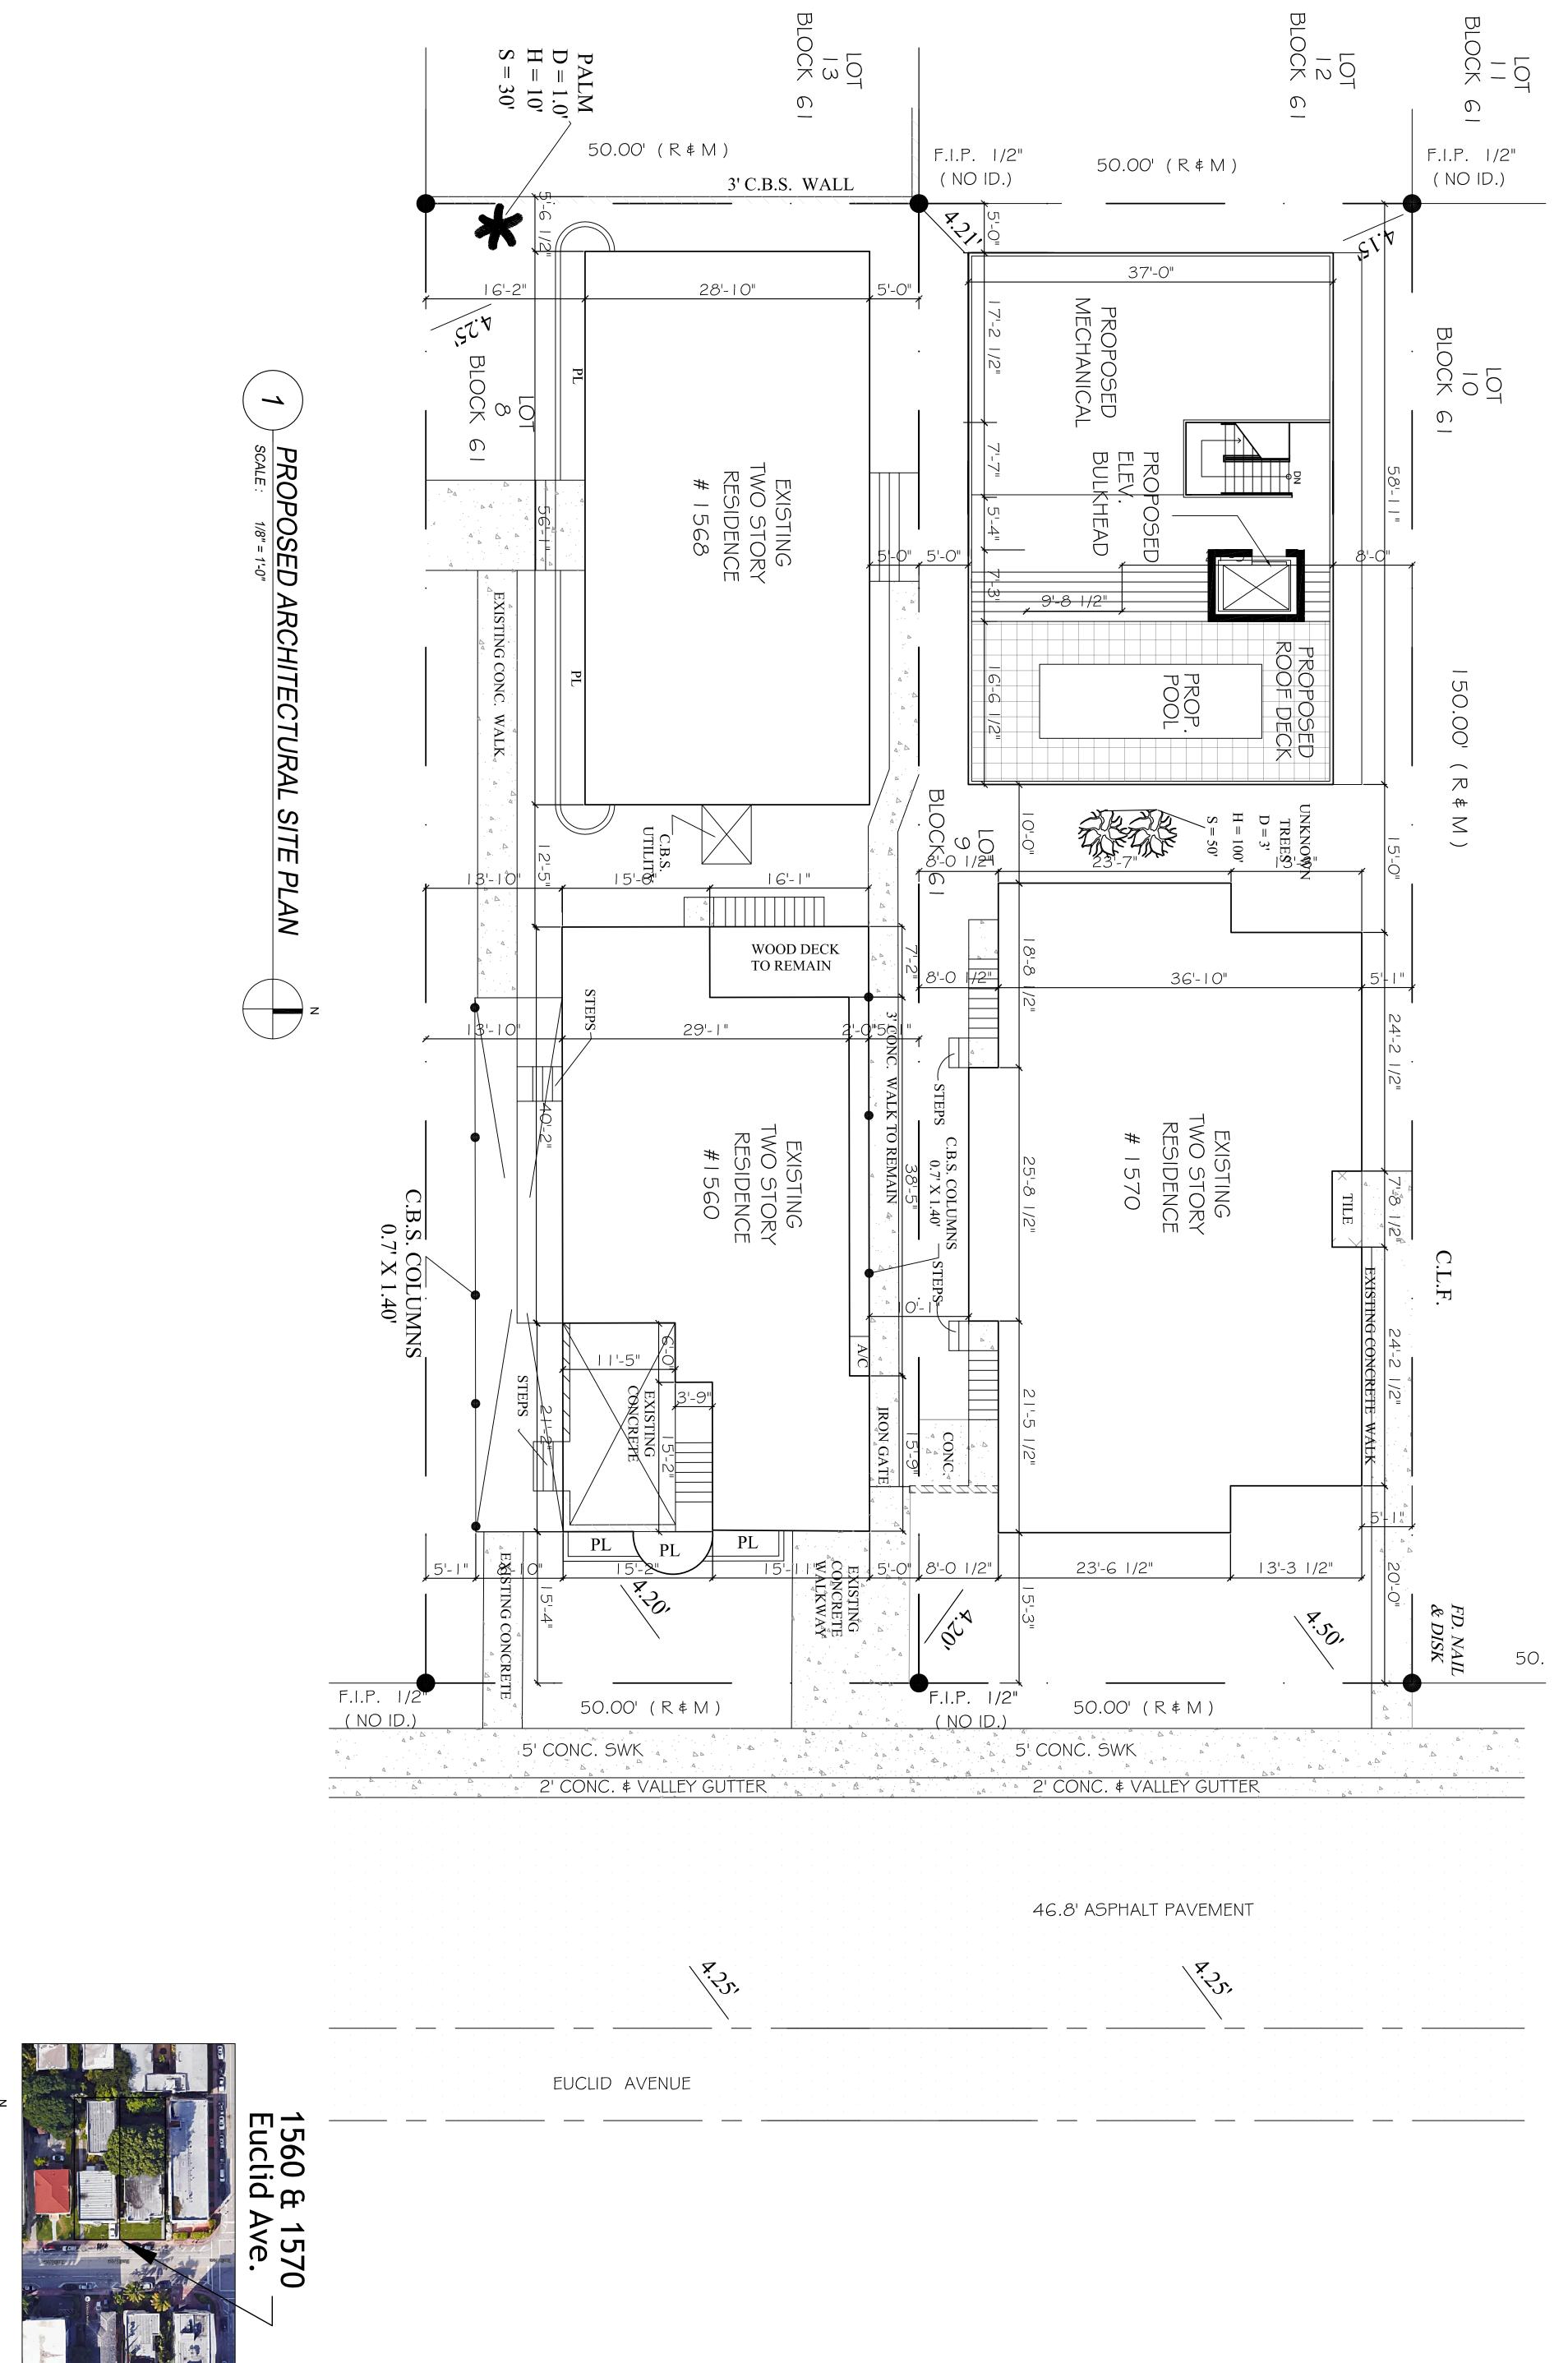

# X

**EUCLID** 

CHECKED BY : WC
DRAWN BY : RS
SCALE: N.T.S.
© 2015 BY CDS COVER SHEET BACK

WESLEY ART CASTELLANOS FLORIDA ARCHITECT LICENSE AR 96133 3CT NO: 2015-46

SCALE: LOCATION PLAN

CHECKED BY:

SITE PLAN

ARCHITECTURAL PROPOSED

WESLEY ART CASTELLANOS IDA ARCHITECT LICENSE AR 96133 O: 2015-46

License #AA 26002467

WWW.CASTELLANOSDESIGN.COM

1560-1570 Euclid Avenue Miami Beach, FL 33139 Folio: 02-3234-002-1110 Folio: 02-3234-002-1120