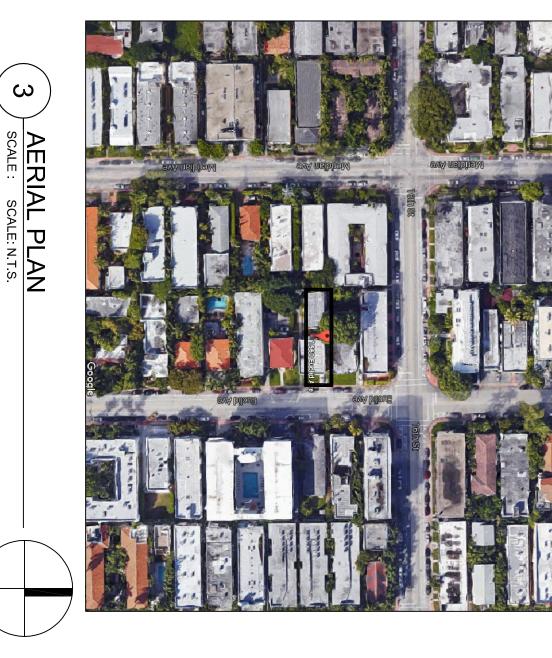

# X

**EUCLID** 

CHECKED BY : WC
DRAWN BY : RS
SCALE: N.T.S.
© 2015 BY CDS COVER SHEET BACK

WESLEY ART CASTELLANOS FLORIDA ARCHITECT LICENSE AR 96133 3CT NO: 2015-46

SCALE: LOCATION PLAN

CHECKED BY:

SITE PLAN

EUCLID

**APARTMENTS** 

SITE

**LOCATION MAPS** 

ZONING

INFORMATION TO EXISTING STRUCTURE