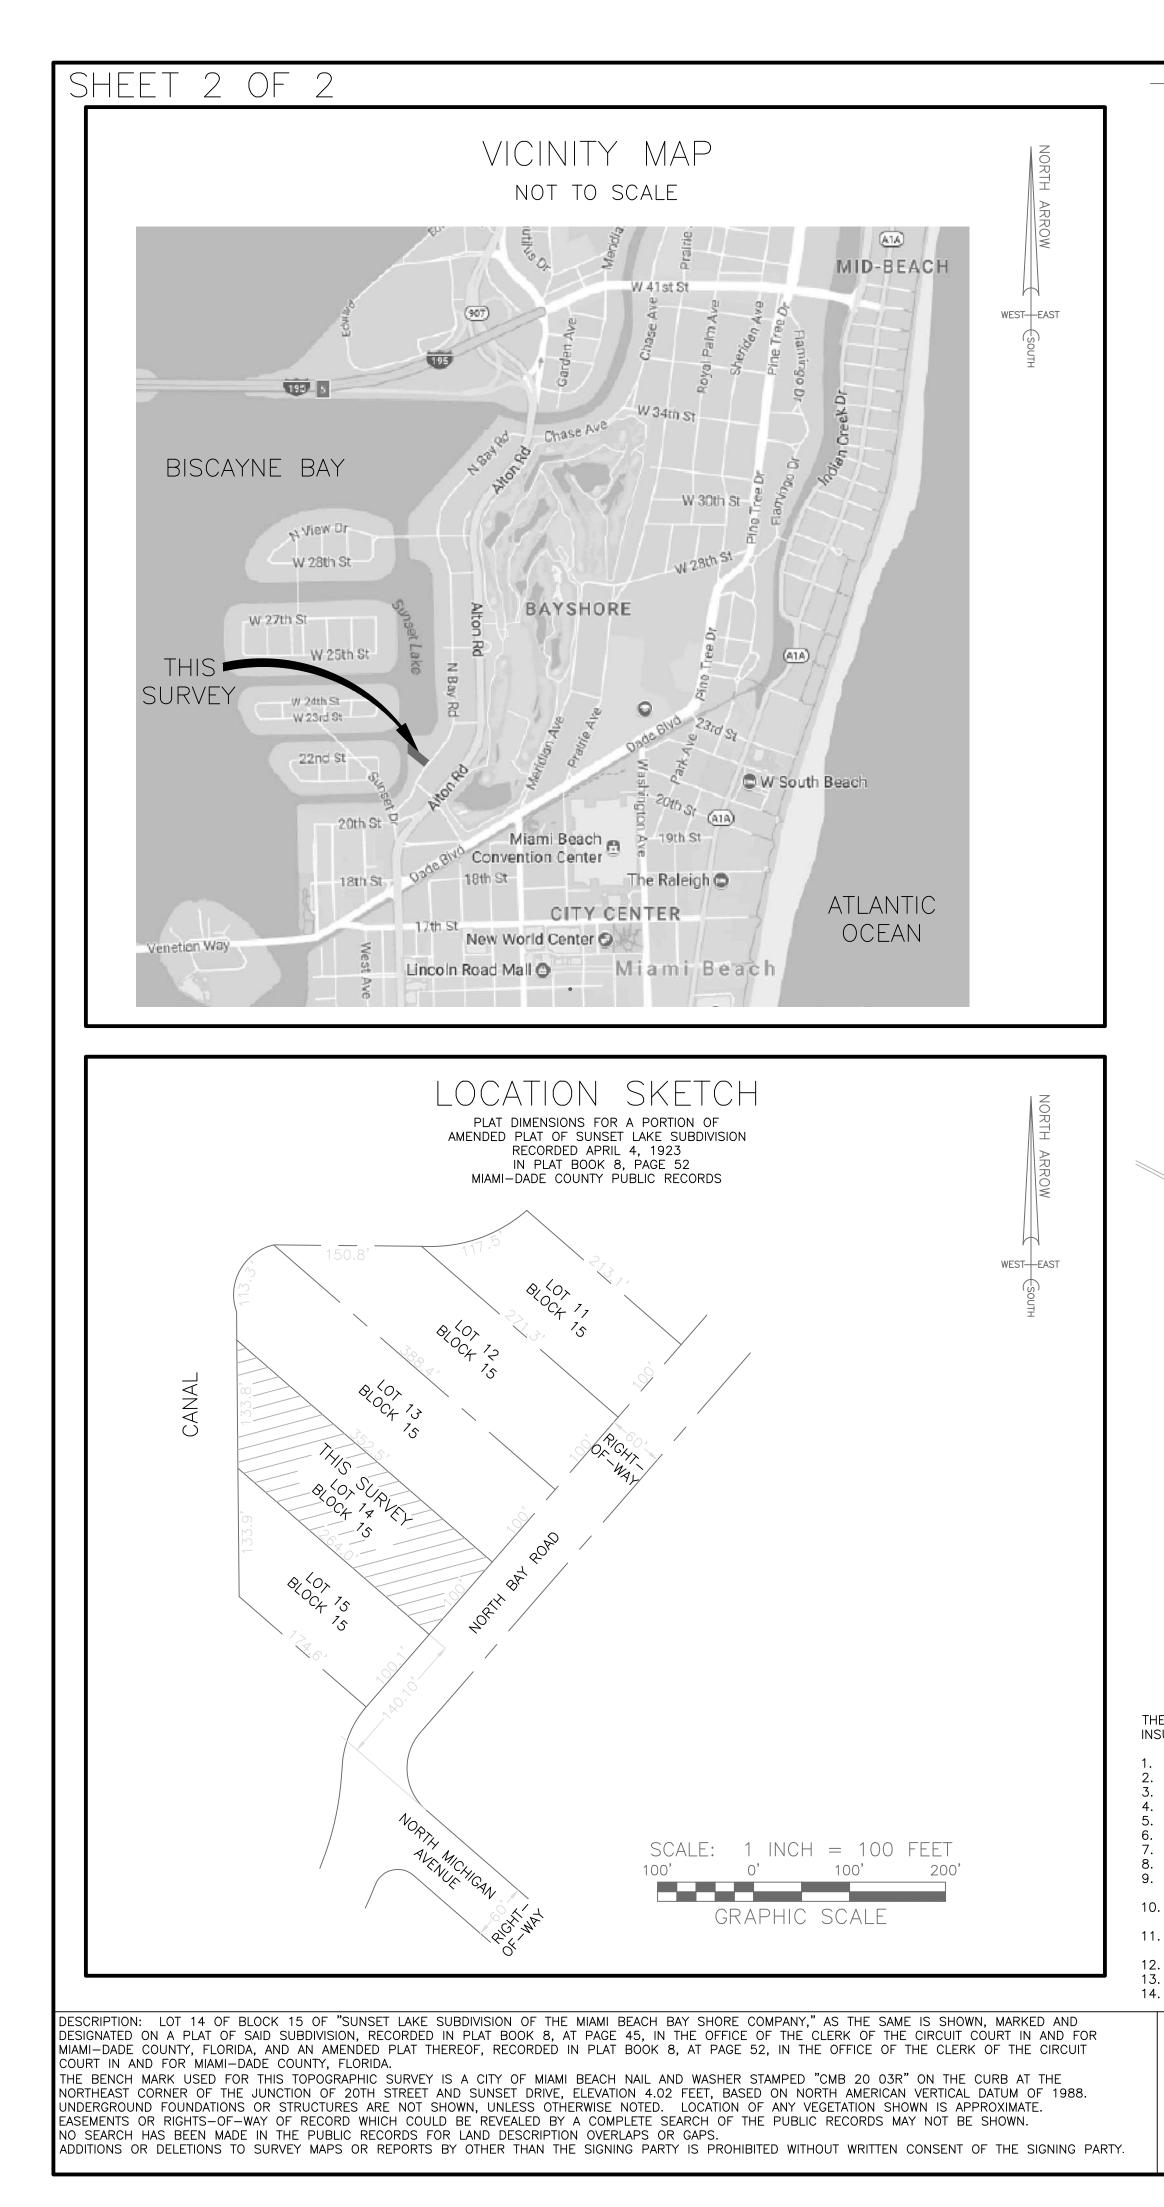

DESIGNATED ON A PLAT OF SAID SUBDIVISION, RECORDED IN PLAT BOOK 8, AT PAGE 45, IN THE OFFICE OF THE CLERK OF THE CIRCUIT COURT IN AND FOR MIAMI-DADE COUNTY, FLORIDA, AND AN AMENDED PLAT THEREOF, RECORDED IN PLAT BOOK 8, AT PAGE 52, IN THE OFFICE OF THE CLERK OF THE CIRCUIT COURT IN AND FOR MIAMI-DADE COUNTY, FLORIDA. THE BENCH MARK USED FOR THIS TOPOGRAPHIC SURVEY IS A CITY OF MIAMI BEACH NAIL AND WASHER STAMPED "CMB 20 03R" ON THE CURB AT THE NORTHEAST CORNER OF THE JUNCTION OF 20TH STREET AND SUNSET DRIVE, ELEVATION 4.02 FEET, BASED ON NORTH AMERICAN VERTICAL DATUM OF 1988. UNDERGROUND FOUNDATIONS OR STRUCTURES ARE NOT SHOWN, UNLESS OTHERWISE NOTED. LOCATION OF ANY VEGETATION SHOWN IS APPROXIMATE. EASEMENTS OR RIGHTS-OF-WAY OF RECORD WHICH COULD BE REVEALED BY A COMPLETE SEARCH OF THE PUBLIC RECORDS MAY NOT BE SHOWN. NO SEARCH HAS BEEN MADE IN THE PUBLIC RECORDS FOR LAND DESCRIPTION OVERLAPS OR GAPS.

ADDITIONS OR DELETIONS TO SURVEY MAPS OR REPORTS BY OTHER THAN THE SIGNING PARTY IS PROHIBITED WITHOUT WRITTEN CONSENT OF THE SIGNING PARTY.

DESCRIPTION: LOT 14 OF BLOCK 15 OF "SUNSET LAKE SUBDIVISION OF THE MIAMI BEACH BAY SHORE COMPANY," AS THE SAME IS SHOWN, MARKED AND