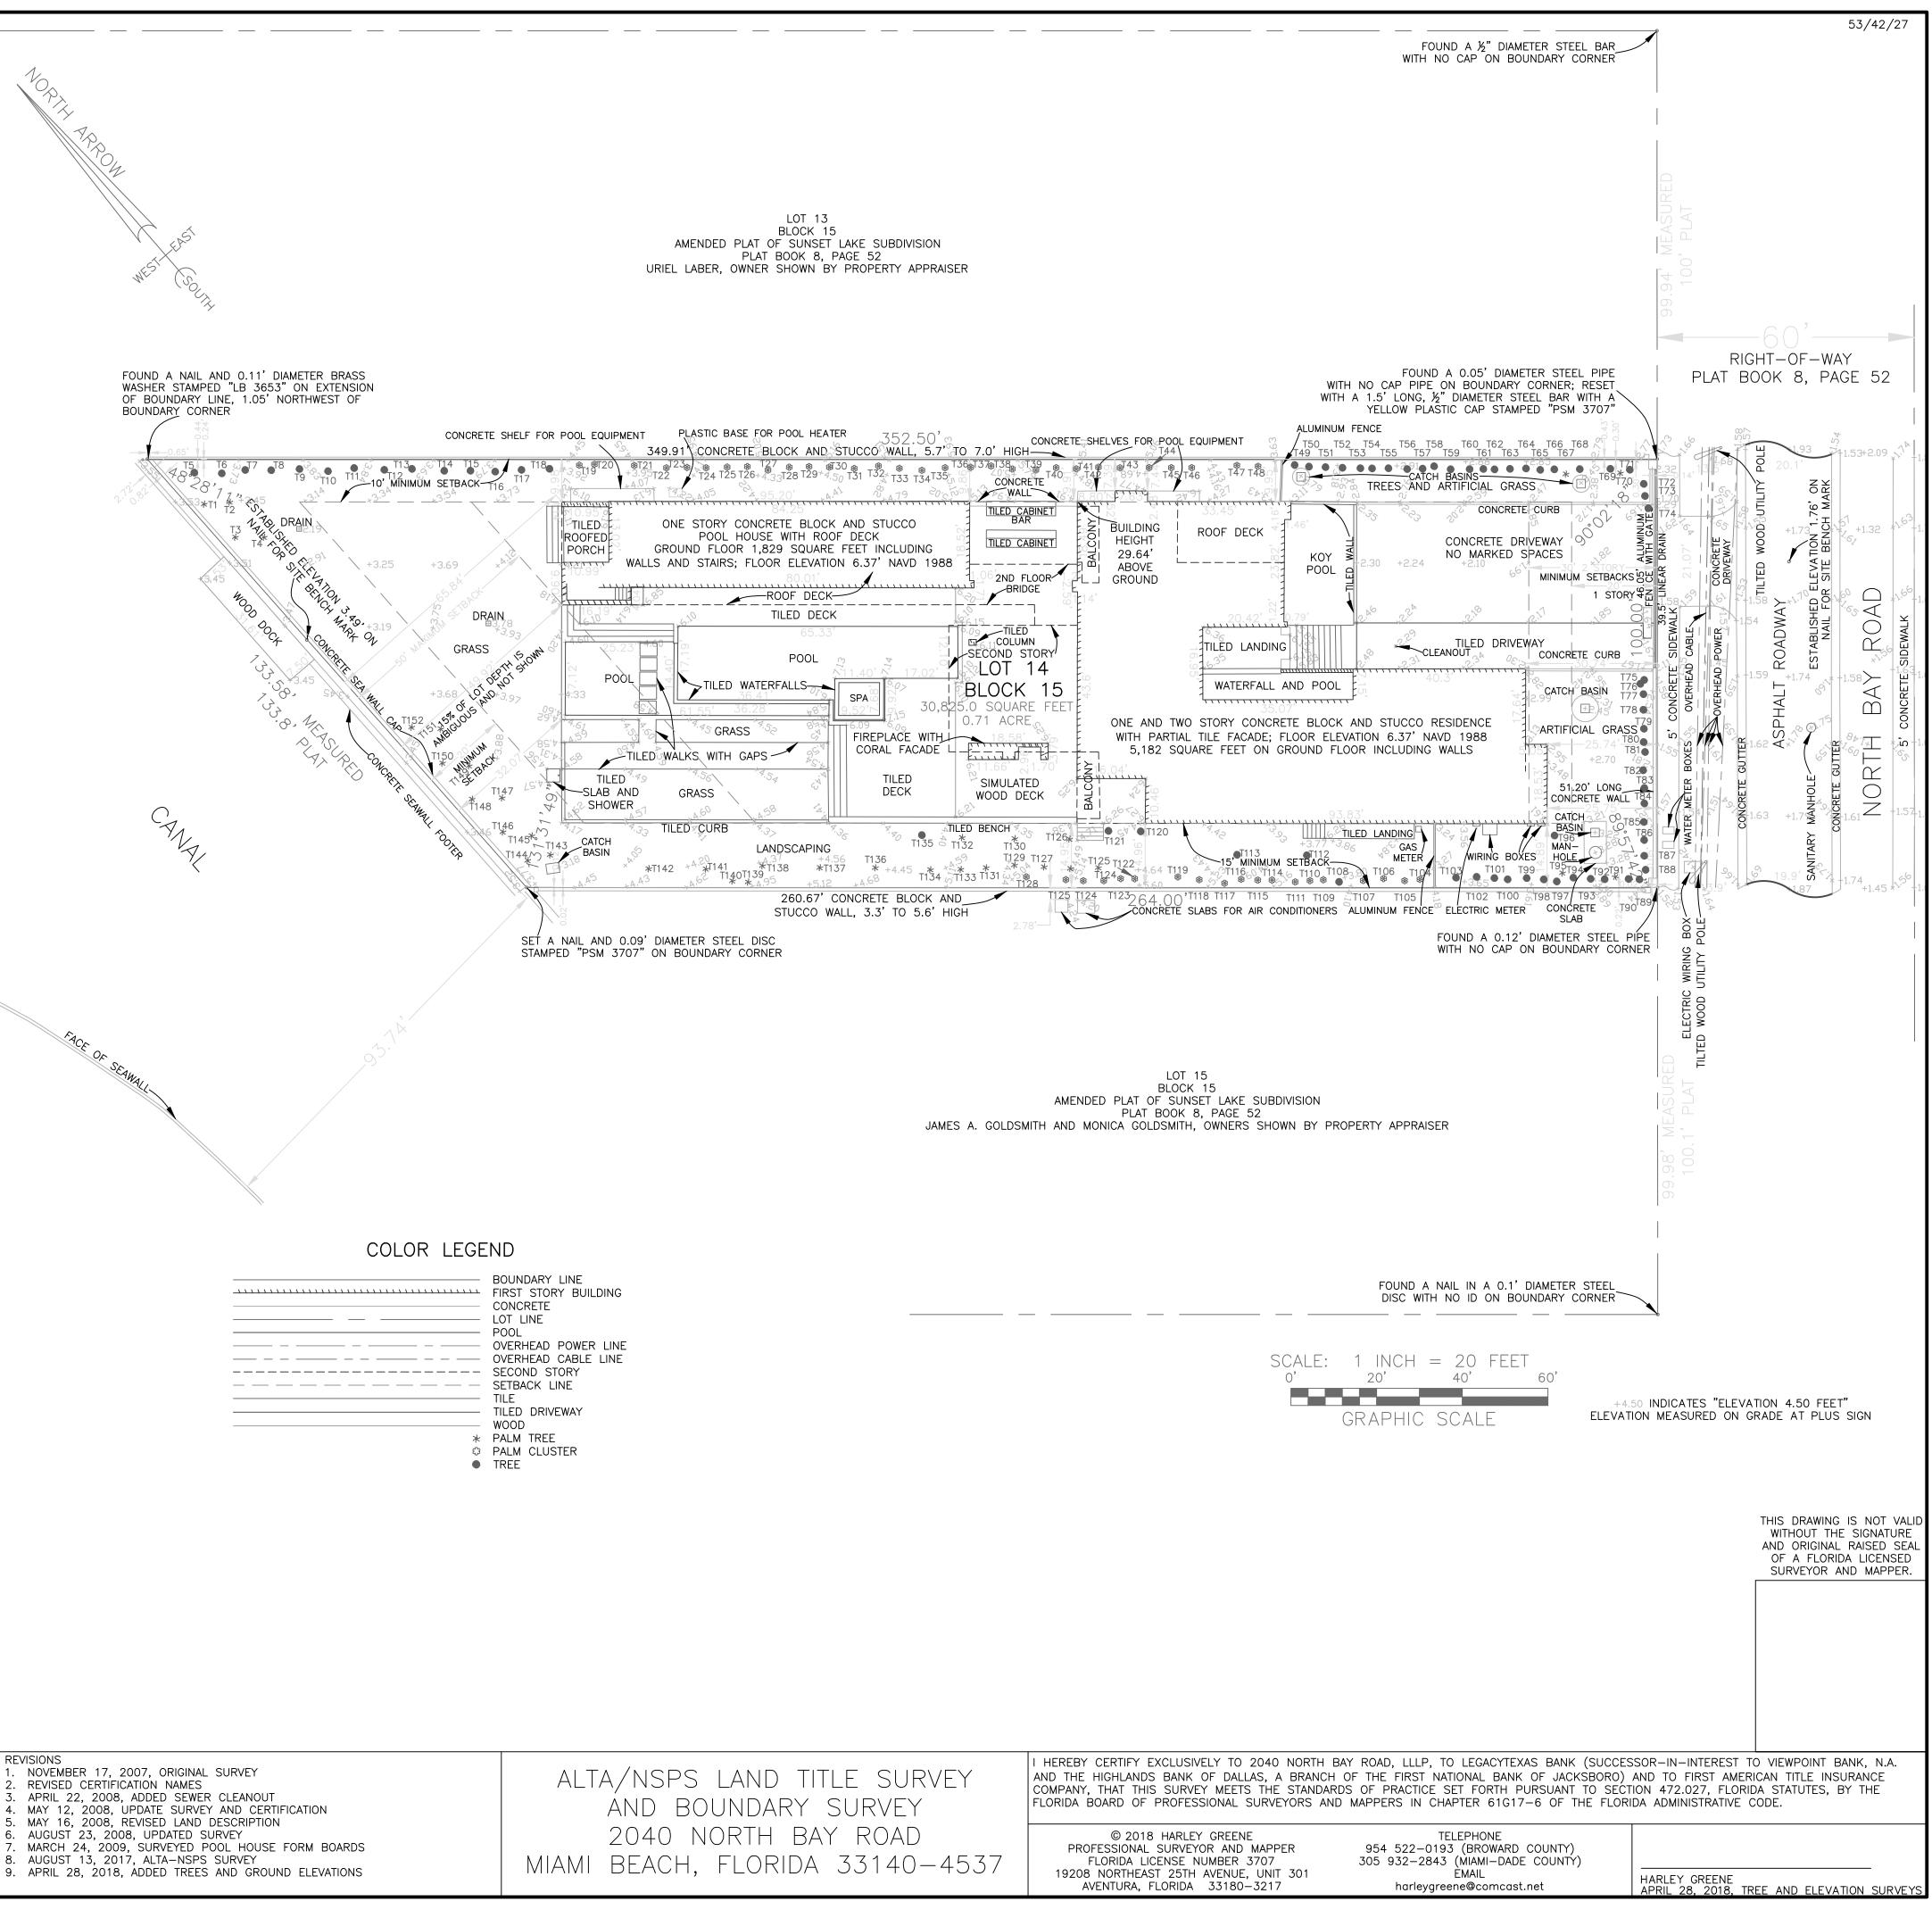

| SHEET | 1 (                | OF (           | $\overline{)}$ |                                  |              |                |              |                                          |
|-------|--------------------|----------------|----------------|----------------------------------|--------------|----------------|--------------|------------------------------------------|
|       | I                  |                |                |                                  |              |                |              |                                          |
|       | NUMBER             |                | TREES IN       | DECRIPTION                       | NUMBER       |                | TREES IN     | DEE                                      |
|       | T1                 | DIAMETER<br>8" | CLUSTER<br>1   | COCONUT PALM                     | T77          | DIAMETER<br>3" | CLUSTER<br>1 | UNKNOWN TYPE B                           |
|       | T2                 | 7"             | 1              | COCONUT PALM                     | T78          | 3"             | 1            | UNKNOWN TYPE B                           |
|       | Т3                 | 9"             | 1              | COCONUT PALM                     | T79          | 3"             | 1            | UNKNOWN TYPE B                           |
|       | T4                 | 9"             | 1              | COCONUT PALM                     | T80          | 2.25"          | 1            | UNKNOWN TYPE B                           |
|       | T5                 | 5"             | 1              | UNKNOWN TYPE A                   | T81          | 3"             | 1            | UNKNOWN TYPE B                           |
|       | Т6                 | 5"             | 1              | UNKNOWN TYPE A                   | T82          | 3"             | 1            | UNKNOWN TYPE B                           |
|       | Τ7                 | 5"             | 1              | UNKNOWN TYPE A                   | T83          | 3"             | 1            | UNKNOWN TYPE B                           |
|       | Т8                 | 5"             | 1              | UNKNOWN TYPE A                   | T84          | 3"             | 1            | UNKNOWN TYPE B                           |
|       | Т9                 | 5"             | 1              | UNKNOWN TYPE A                   | T85          | 3"             | 1            | UNKNOWN TYPE B                           |
|       | T10                | 5"             | 1              | UNKNOWN TYPE A                   | T86          | 3"             | 1            | UNKNOWN TYPE B                           |
|       | T11                | 5"             | 1              | UNKNOWN TYPE A                   | T87          | 2.5"           | 1            | UNKNOWN TYPE B                           |
|       | T12                | 5"<br>5"       | 1              | UNKNOWN TYPE A                   | T88          | 2.5"           | 1            | UNKNOWN TYPE B                           |
|       | T13                | 5"<br>5"       | 1              | UNKNOWN TYPE A<br>UNKNOWN TYPE A | T89          | 2.5"<br>4"     | 1            | UNKNOWN TYPE B<br>UNKNOWN TYPE B         |
|       | T14<br>T15         | 5<br>5"        | 1              | UNKNOWN TYPE A                   | T90<br>T91   | 4<br>10"       | 1            | ROYSTONEA REGIA                          |
|       | T16                | 5"<br>5"       | 1              | UNKNOWN TYPE A                   | T91<br>T92   | 5"             | 1            | UNKNOWN TYPE B                           |
|       | T17                | 4"             | 1              | UNKNOWN TYPE A                   | T92          | 3"             | 1            | UNKNOWN TYPE B                           |
|       | T18                | 4"             | 1              | UNKNOWN TYPE A                   | T94          | e<br>4"        | 1            | UNKNOWN TYPE B                           |
|       | T19                | 6"             | 2              | CARYOTA PALMS                    | T95          | 10"            | 1            | ROYSTONEA REGIA                          |
|       | T20                | 6"             | 3              | CARYOTA PALMS                    | T96          | 4"             | 1            | UNKNOWN TYPE B                           |
|       | T21                | 4"             | 2              | CARYOTA PALMS                    | T97          | 3.5"           | 1            | UNKNOWN TYPE B                           |
|       | T22                | 5"             | 4              | CARYOTA PALMS                    | T98          | 3.5"           | 1            | UNKNOWN TYPE B                           |
|       | T23                | 6"             | 5              | CARYOTA PALMS                    | T99          | 5"             | 1            | UNKNOWN TYPE B                           |
|       | T24                | 4"             | 3              | CARYOTA PALMS                    | T100         | 2.5"           | 1            | UNKNOWN TYPE B                           |
|       | T25                | 6"             | 3              | CARYOTA PALMS                    | T101         | 5"             | 1            | UNKNOWN TYPE B                           |
|       | T26                | 4"             | 4              | CARYOTA PALMS                    | T102         | 4"             | 1            | UNKNOWN TYPE B                           |
|       | T27                | 6"             | 6              | CARYOTA PALMS                    | T103         | 4"             | 1            | UNKNOWN TYPE B                           |
|       | T28                | 6"             | 4              | CARYOTA PALMS                    | T104         | 6"             | 9            | CARYOTA PALMS                            |
|       | T29                | 5.5"           | 2              | CARYOTA PALMS                    | T105         | 4"             | 3            | CARYOTA PALMS                            |
|       | Т30                | 5"             | 4              | CARYOTA PALMS                    | T106         | 5"             | 9            | CARYOTA PALMS                            |
|       | T31                | 6"             | 7              | CARYOTA PALMS                    | T107         | 6"             | 10           | CARYOTA PALMS                            |
|       | T32                | 6"             | 3              | CARYOTA PALMS                    | T108         | 18"            | 1            | SWIETENIA MAHAGONI                       |
|       | Т33                | 4"             | 4              | CARYOTA PALMS                    | T109         | 6"             | 5            | CARYOTA PALMS                            |
|       | T34                | 5"             | 5              | CARYOTA PALMS                    | T110         | 5"             | 6            | CARYOTA PALMS                            |
|       | T35                | 6"<br>°"       | 3              | CARYOTA PALMS                    | T111         | 6"             | 5            | CARYOTA PALMS                            |
|       | T36                | 6"<br>5"       | 3              | CARYOTA PALMS                    | T112         | 22"            | 1            | SWIETENIA MAHAGONI                       |
|       | T37                | 5"<br>5"       | 6              | CARYOTA PALMS                    | T113         | 18"<br>3"      | 1            | SWIETENIA MAHAGONI                       |
|       | Т38<br>Т39         | 5"<br>5"       | 5<br>8         | CARYOTA PALMS<br>CARYOTA PALMS   | T114         | ی<br>4"        | 5            | CARYOTA PALMS<br>CARYOTA PALMS           |
|       | T40                | 5"             | 5              | CARYOTA PALMS                    | T115<br>T116 | 4<br>5"        | 3<br>4       | CARYOTA PALMS                            |
|       | T40<br>T41         | 6"             | 5              | CARYOTA PALMS                    | T117         | 5"<br>5"       |              | CARYOTA PALMS                            |
|       | T42                | 6"             | 3              | CARYOTA PALMS                    | T118         | 6"             | 9            | CARYOTA PALMS                            |
|       | T43                | 5"             | 4              | CARYOTA PALMS                    | T119         | 4"             | 2            | CARYOTA PALMS                            |
|       | T44                | 5"             | 3              | CARYOTA PALMS                    | T120         | 4"             | - 1          | UNKNOWN TYPE B                           |
|       | T45                | -<br>5"        | 6              | CARYOTA PALMS                    | T121         | 5"             | 1            | UNKNOWN TYPE B                           |
|       | T46                | 5"             | 5              | CARYOTA PALMS                    | T122         | 6"             | 3            | CARYOTA PALMS                            |
|       | T47                | 4"             | 3              | CARYOTA PALMS                    | T123         | 5"             | 4            | CARYOTA PALMS                            |
|       | T48                | 6"             | 4              | CARYOTA PALMS                    | T124         | 5"             | 2            | CARYOTA PALMS                            |
|       | T49                | 3"             | 1              | UNKNOWN TYPE B                   | T125         | 17"            | 1            | ROYSTONEA REGIA                          |
|       | T50                | 4"             | 1              | UNKNOWN TYPE B                   | T126         | 3"             | 1            | HYAPHARBE LAGENICAULIS                   |
|       | T51                | 4"             | 1              | UNKNOWN TYPE B                   | T127         | 16"            | 1            | ROYSTONEA REGIA                          |
|       | T52                | 2.75"          | 1              | UNKNOWN TYPE B                   | T128         | 5"             | 4            | CARYOTA PALMS                            |
|       | T53                | 3"             | 1              | UNKNOWN TYPE B                   | T129         | 3"             | 1            | HYAPHARBE LAGENICAULIS                   |
|       | T54                | 4"             | 1              | UNKNOWN TYPE B                   | T130         | 3"             | 1            | HYAPHARBE LAGENICAULIS                   |
|       | T55                | 3"             | 1              | UNKNOWN TYPE B                   | T131         | 16"            | 1            | ROYSTONEA REGIA                          |
|       | T56                | 3.5"           | 1              | UNKNOWN TYPE B                   | T132         | 5"             | 1            | HYAPHARBE LAGENICAULIS                   |
|       | T57                | 4"<br>5"       | 1              | UNKNOWN TYPE B                   | T133         | 6"             | 1            | HYAPHARBE LAGENICAULIS                   |
|       | T58                | 5"<br>7"       | 1              | UNKNOWN TYPE B                   | T134         | 17"            | 1            | ROYSTONEA REGIA                          |
|       | T59                | 3"             | 1              | UNKNOWN TYPE B                   | T135         | 8"             | 1            | BAUHINIA BLAKEANA                        |
|       | T60                | 4"<br>7 75"    | 1              | UNKNOWN TYPE B                   | T136         | 15"            | 1            | ROYSTONEA REGIA                          |
|       | T61                | 3.75"<br>3"    | 1              | UNKNOWN TYPE B                   | T137         | 14"<br>18"     | 1            | ROYSTONEA REGIA                          |
|       | T62                |                | 1              | UNKNOWN TYPE B                   | T138         |                | 1            | ROYSTONEA REGIA                          |
|       | T63<br>T64         | 3.5"<br>3"     | 1              | UNKNOWN TYPE B<br>UNKNOWN TYPE B | T139<br>T140 | 6"<br>6"       | 1            | ADONIDIA MERRILLII<br>ADONIDIA MERRILLII |
|       | T65                | 2.75"          | 1              | UNKNOWN TYPE B                   | T140<br>T141 | 6<br>14"       | 1            | ROYSTONEA REGIA                          |
|       | T65                | 2.75<br>2.25"  | 1              | UNKNOWN TYPE B                   | T141<br>T142 | 14<br>12"      | 1            | ROYSTONEA REGIA                          |
|       | T60<br>T67         | 10"            | 1              | ROYSTONEA REGIA                  | T142         | 12<br>10"      | 1            | COCOS NUCIFERA                           |
|       | T68                | 3"             | 1              | UNKNOWN TYPE B                   | T143         | 9"             | 1            | COCOS NUCIFERA                           |
|       | T69                | 1.75"          | '<br>1         | UNKNOWN TYPE B                   | T144<br>T145 | 9<br>7"        | 1            | COCOS NUCIFERA                           |
|       | то <u>э</u><br>т70 | 10"            | 1              | ROYSTONEA REGIA                  | T145         | 7<br>10"       | 1            | COCOS NUCIFERA                           |
|       | T71                | 2.5            | 1              | UNKNOWN TYPE B                   | T147         | 8"             | 1            | COCOS NUCIFERA                           |
|       | T72                | 3"             | 1              | UNKNOWN TYPE B                   | T148         | 8"             | 1            | COCOS NUCIFERA                           |
|       | T73                | 3"             | 1              | UNKNOWN TYPE B                   | T149         | 10"            | 1            | COCOS NUCIFERA                           |
|       | T74                | 2"             | 1              | UNKNOWN TYPE B                   | T150         | 8"             | 1            | COCOS NUCIFERA                           |
|       | T75                | 2.5"           | 1              | UNKNOWN TYPE B                   | T151         | 10'            | 1            | COCOS NUCIFERA                           |
|       | T76                | 2.25"          | 1              | UNKNOWN TYPE B                   | T152         | 8"             | 1            | COCOS NUCIFERA                           |
|       |                    |                |                |                                  |              |                |              |                                          |