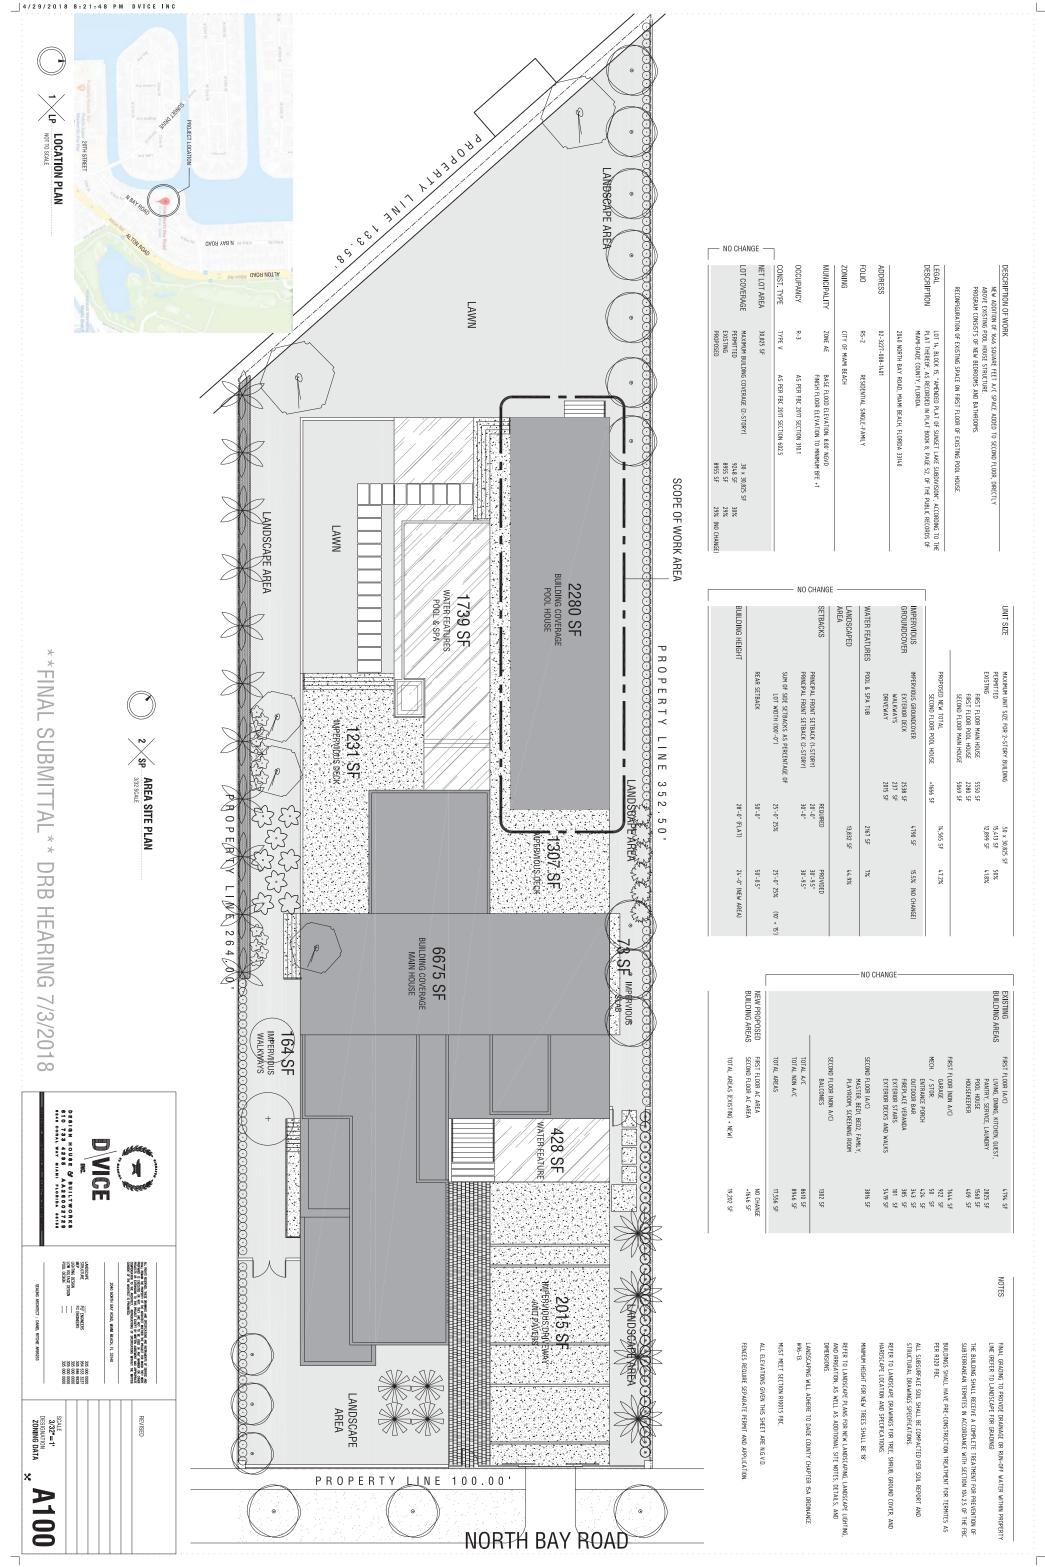

|          | /                |                                        |                                                                                                                                                                                                                                                     |                                                         |                                                                |                                     |                                                                     |                                                                                                                                                                                                                                                  | A | -                                                              | -           |
|----------|------------------|----------------------------------------|-----------------------------------------------------------------------------------------------------------------------------------------------------------------------------------------------------------------------------------------------------|---------------------------------------------------------|----------------------------------------------------------------|-------------------------------------|---------------------------------------------------------------------|--------------------------------------------------------------------------------------------------------------------------------------------------------------------------------------------------------------------------------------------------|---|----------------------------------------------------------------|-------------|
|          | *                |                                        |                                                                                                                                                                                                                                                     |                                                         |                                                                |                                     |                                                                     |                                                                                                                                                                                                                                                  | R | A                                                              | •           |
| R        | *                | R100<br>R101<br>R102                   | A500<br>A501<br>A502<br>A503<br>A504                                                                                                                                                                                                                | A200<br>A201                                            | EX200<br>EX201                                                 | IS01<br>IS02<br>IS03                | IM01<br>IM02<br>IM03                                                | A100<br>A101<br>A102<br>A103<br>A104<br>A104<br>A105                                                                                                                                                                                             | C | L1.0<br>L2.0<br>L2.1                                           | 2           |
|          |                  |                                        |                                                                                                                                                                                                                                                     |                                                         |                                                                |                                     |                                                                     |                                                                                                                                                                                                                                                  | I |                                                                | 7           |
|          | $\geq$           |                                        |                                                                                                                                                                                                                                                     |                                                         |                                                                |                                     |                                                                     |                                                                                                                                                                                                                                                  | - | 0                                                              | 2           |
|          | $\triangleright$ |                                        |                                                                                                                                                                                                                                                     |                                                         |                                                                |                                     |                                                                     |                                                                                                                                                                                                                                                  | - | <b>C</b>                                                       | <b>&gt;</b> |
|          |                  |                                        |                                                                                                                                                                                                                                                     |                                                         |                                                                |                                     |                                                                     |                                                                                                                                                                                                                                                  | m | A                                                              | •           |
| HEARIN   | $\mathcal{O}$    | RENDERINGS<br>RENDERINGS<br>RENDERINGS | <u>OVERALL</u> EXISTING<br><u>OVERALL</u> EXISTING V<br><u>DETAIL</u> EXISTING V<br><u>DETAIL</u> EXISTING V                                                                                                                                        | PROPOSED<br>PROPOSED                                    | EXISTING FIRST FLOOR PLAN<br>EXISTING SECOND FLOOR PL <i>A</i> | ISOMETRIC<br>ISOMETRIC<br>ISOMETRIC | SITE PHOTOS<br>SITE PHOTOS<br>LANDSCAPE PHOTOS<br>AT NORTH NEIGHBOR | SITE PLAN<br>CMB ZONING COMPARISON DA<br>LOT COVERAGE DIAGRAMS<br>UNIT SIZE CALCULATION DIAC<br>VOLUMETRIC CALCULATION D<br>NORTH YARD WALL SECTION<br>BUILDING LENGTH DIAGRAMS                                                                  | C | TREE DISPOSITION PLAN<br>PLANTING PLAN<br>LANDSCAPE NOTES & DI | ,           |
| Z        |                  | RINGS<br>RINGS                         | SIXa <sup>-1</sup><br>EXIS <sup>-1</sup><br>EXIS <sup>-1</sup><br>EXIS                                                                                                                                                                              |                                                         |                                                                | RIC V                               | PHOTOS<br>PHOTOS<br>DSCAPE F<br>IORTH NE                            | PLAN<br>ZONING<br>COVER/<br>SIZE C.<br>JMETRIC<br>JMETRIC<br>DING LE                                                                                                                                                                             | - | DISPO:                                                         | 1           |
|          | $\square$        |                                        | LL EXISTING V<br>LL EXISTING VS<br>EXISTING VS<br>EXISTING VS                                                                                                                                                                                       | ECON                                                    | COND                                                           | VIEWS                               | PHOT                                                                | COMP<br>ALCUI<br>D WA<br>NGTH                                                                                                                                                                                                                    |   | SITION<br>LAN<br>NOTE                                          |             |
|          | UBMIT            |                                        | vs PF<br>vs PF<br>VG vs                                                                                                                                                                                                                             | FLOO<br>ID FLC                                          | LOOR<br>FLOC                                                   |                                     | OS &<br>OR                                                          | PARIS<br>IAGR/<br>_ATIO<br>_ULATIO<br>ULATIO<br>DIAG                                                                                                                                                                                             | R | I PLA                                                          |             |
| 7/3/2018 | ITTAL**          |                                        | <u>OVERALL</u> EXISTING vs PROPOSED ELEVATIONS<br><u>OVERALL</u> EXISTING vs PROPOSED ELEVATIONS<br><u>DETAIL</u> EXISTING vs PROPOSED ELEVATIONS<br><u>DETAIL</u> EXISTING vs PROPOSED ELEVATIONS<br><u>DETAIL</u> EXISTING vs PROPOSED ELEVATIONS | PROPOSED FIRST FLOOR PLAN<br>PROPOSED SECOND FLOOR PLAN | FIRST FLOOR PLAN<br>SECOND FLOOR PLAN                          |                                     | VIEW OBSTRUCTION                                                    | SITE PLAN<br>CMB ZONING COMPARISON DATA<br>LOT COVERAGE DIAGRAMS<br>UNIT SIZE CALCULATION DIAGRAMS<br>VOLUMETRIC CALCULATION DIAGRAMS ( <u>WAIVER REQUEST</u> )<br>NORTH YARD WALL SECTION<br>BUILDING LENGTH DIAGRAMS ( <u>WAIVER REQUEST</u> ) | m | AN<br>DETAILS                                                  |             |