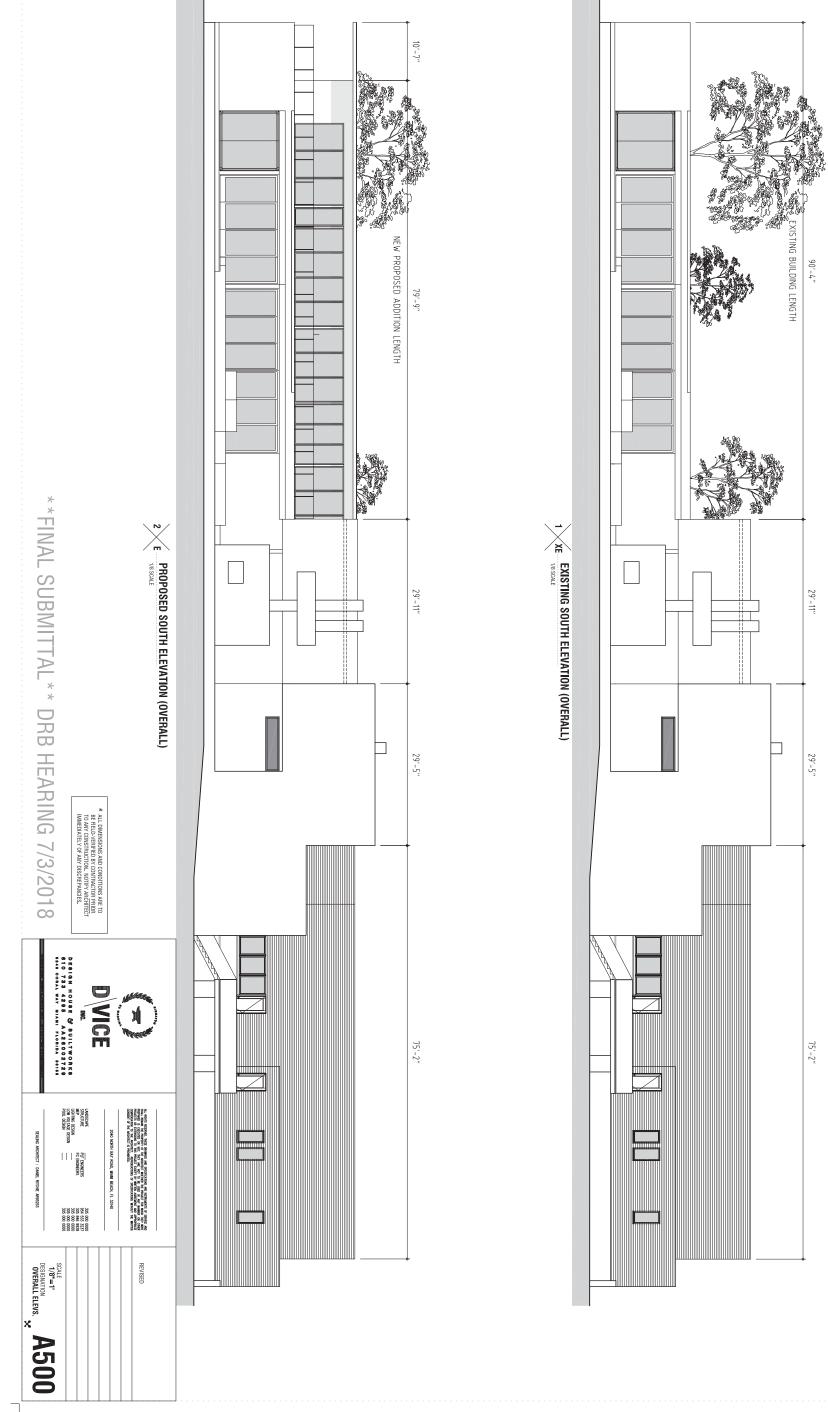

|          | /                |                                        |                                                                                                                                                                                                                                                     |                                                         |                                                                |                                     |                                                                     |                                                                                                                                                                                                                                                  | A | -                                                              | -           |
|----------|------------------|----------------------------------------|-----------------------------------------------------------------------------------------------------------------------------------------------------------------------------------------------------------------------------------------------------|---------------------------------------------------------|----------------------------------------------------------------|-------------------------------------|---------------------------------------------------------------------|--------------------------------------------------------------------------------------------------------------------------------------------------------------------------------------------------------------------------------------------------|---|----------------------------------------------------------------|-------------|
|          | *                |                                        |                                                                                                                                                                                                                                                     |                                                         |                                                                |                                     |                                                                     |                                                                                                                                                                                                                                                  | R | A                                                              | •           |
| R        | *                | R100<br>R101<br>R102                   | A500<br>A501<br>A502<br>A503<br>A504                                                                                                                                                                                                                | A200<br>A201                                            | EX200<br>EX201                                                 | IS01<br>IS02<br>IS03                | IM01<br>IM02<br>IM03                                                | A100<br>A101<br>A102<br>A103<br>A104<br>A104<br>A105                                                                                                                                                                                             | C | L1.0<br>L2.0<br>L2.1                                           | 2           |
|          |                  |                                        |                                                                                                                                                                                                                                                     |                                                         |                                                                |                                     |                                                                     |                                                                                                                                                                                                                                                  | I |                                                                | 7           |
|          | $\geq$           |                                        |                                                                                                                                                                                                                                                     |                                                         |                                                                |                                     |                                                                     |                                                                                                                                                                                                                                                  | - | 0                                                              | 2           |
|          | $\triangleright$ |                                        |                                                                                                                                                                                                                                                     |                                                         |                                                                |                                     |                                                                     |                                                                                                                                                                                                                                                  | - | <b>C</b>                                                       | <b>&gt;</b> |
|          |                  |                                        |                                                                                                                                                                                                                                                     |                                                         |                                                                |                                     |                                                                     |                                                                                                                                                                                                                                                  | m | A                                                              | •           |
| HEARIN   | $\mathcal{O}$    | RENDERINGS<br>RENDERINGS<br>RENDERINGS | <u>OVERALL</u> EXISTING<br><u>OVERALL</u> EXISTING V<br><u>DETAIL</u> EXISTING V<br><u>DETAIL</u> EXISTING V                                                                                                                                        | PROPOSED<br>PROPOSED                                    | EXISTING FIRST FLOOR PLAN<br>EXISTING SECOND FLOOR PL <i>A</i> | ISOMETRIC<br>ISOMETRIC<br>ISOMETRIC | SITE PHOTOS<br>SITE PHOTOS<br>LANDSCAPE PHOTOS<br>AT NORTH NEIGHBOR | SITE PLAN<br>CMB ZONING COMPARISON DA<br>LOT COVERAGE DIAGRAMS<br>UNIT SIZE CALCULATION DIAC<br>VOLUMETRIC CALCULATION D<br>NORTH YARD WALL SECTION<br>BUILDING LENGTH DIAGRAMS                                                                  | C | TREE DISPOSITION PLAN<br>PLANTING PLAN<br>LANDSCAPE NOTES & DI | ,           |
| Z        |                  | RINGS<br>RINGS                         | SIXa <sup>-1</sup><br>EXIS <sup>-1</sup><br>EXIS <sup>-1</sup><br>EXIS                                                                                                                                                                              |                                                         |                                                                | RIC V                               | PHOTOS<br>PHOTOS<br>DSCAPE F<br>IORTH NE                            | PLAN<br>ZONING<br>COVER/<br>SIZE C.<br>JMETRIC<br>JMETRIC<br>DING LE                                                                                                                                                                             | - | DISPO:                                                         | 1           |
|          | $\square$        |                                        | LL EXISTING V<br>LL EXISTING VS<br>EXISTING VS<br>EXISTING VS                                                                                                                                                                                       | ECON                                                    | COND                                                           | VIEWS                               | PHOT                                                                | COMP<br>ALCUI<br>D WA<br>NGTH                                                                                                                                                                                                                    |   | SITION<br>LAN<br>NOTE                                          |             |
|          | UBMIT            |                                        | vs PF<br>vs PF<br>VG vs                                                                                                                                                                                                                             | FLOO<br>ID FLC                                          | LOOR<br>FLOC                                                   |                                     | OS &<br>OR                                                          | PARIS<br>IAGR/<br>_ATIO<br>_ULATIO<br>ULATIO<br>DIAG                                                                                                                                                                                             | R | I PLA                                                          |             |
| 7/3/2018 | ITTAL**          |                                        | <u>OVERALL</u> EXISTING vs PROPOSED ELEVATIONS<br><u>OVERALL</u> EXISTING vs PROPOSED ELEVATIONS<br><u>DETAIL</u> EXISTING vs PROPOSED ELEVATIONS<br><u>DETAIL</u> EXISTING vs PROPOSED ELEVATIONS<br><u>DETAIL</u> EXISTING vs PROPOSED ELEVATIONS | PROPOSED FIRST FLOOR PLAN<br>PROPOSED SECOND FLOOR PLAN | FIRST FLOOR PLAN<br>SECOND FLOOR PLAN                          |                                     | VIEW OBSTRUCTION                                                    | SITE PLAN<br>CMB ZONING COMPARISON DATA<br>LOT COVERAGE DIAGRAMS<br>UNIT SIZE CALCULATION DIAGRAMS<br>VOLUMETRIC CALCULATION DIAGRAMS ( <u>WAIVER REQUEST</u> )<br>NORTH YARD WALL SECTION<br>BUILDING LENGTH DIAGRAMS ( <u>WAIVER REQUEST</u> ) | m | AN<br>DETAILS                                                  |             |