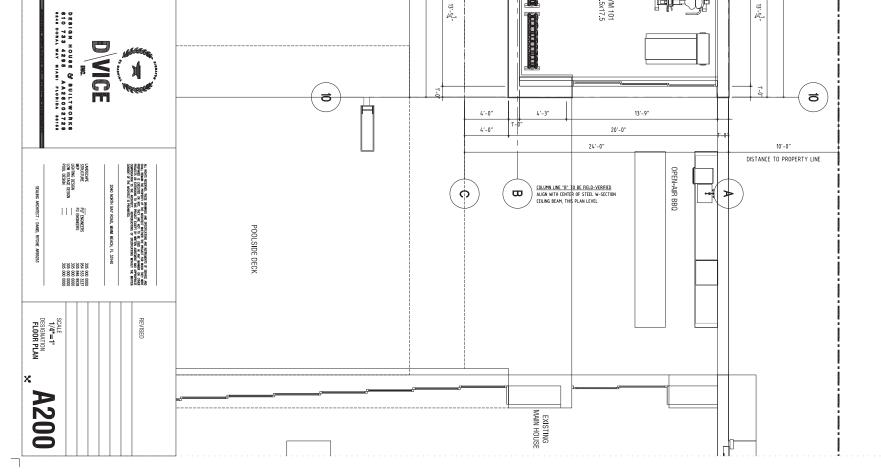

GN103

SURVEY DATA

GENERAL SPECIFICATIONS WATERPROOFING SPECIFICATIONS

COVER INDEX GN100 GN101

Z

ш

×

Г

|          | /                |                                        |                                                                                                                                                                                                                                                     |                                                         |                                                                |                                     |                                                                     |                                                                                                                                                                                                                                                  | A | -                                                              | -           |
|----------|------------------|----------------------------------------|-----------------------------------------------------------------------------------------------------------------------------------------------------------------------------------------------------------------------------------------------------|---------------------------------------------------------|----------------------------------------------------------------|-------------------------------------|---------------------------------------------------------------------|--------------------------------------------------------------------------------------------------------------------------------------------------------------------------------------------------------------------------------------------------|---|----------------------------------------------------------------|-------------|
|          | *                |                                        |                                                                                                                                                                                                                                                     |                                                         |                                                                |                                     |                                                                     |                                                                                                                                                                                                                                                  | R | A                                                              | •           |
| R        | *                | R100<br>R101<br>R102                   | A500<br>A501<br>A502<br>A503<br>A504                                                                                                                                                                                                                | A200<br>A201                                            | EX200<br>EX201                                                 | IS01<br>IS02<br>IS03                | IM01<br>IM02<br>IM03                                                | A100<br>A101<br>A102<br>A103<br>A104<br>A104<br>A105                                                                                                                                                                                             | C | L1.0<br>L2.0<br>L2.1                                           | 2           |
|          |                  |                                        |                                                                                                                                                                                                                                                     |                                                         |                                                                |                                     |                                                                     |                                                                                                                                                                                                                                                  | I |                                                                | 7           |
|          | $\geq$           |                                        |                                                                                                                                                                                                                                                     |                                                         |                                                                |                                     |                                                                     |                                                                                                                                                                                                                                                  | - | 0                                                              | 2           |
|          | $\triangleright$ |                                        |                                                                                                                                                                                                                                                     |                                                         |                                                                |                                     |                                                                     |                                                                                                                                                                                                                                                  | - | <b>C</b>                                                       | <b>&gt;</b> |
|          |                  |                                        |                                                                                                                                                                                                                                                     |                                                         |                                                                |                                     |                                                                     |                                                                                                                                                                                                                                                  | m | A                                                              | •           |
| HEARIN   | $\mathcal{O}$    | RENDERINGS<br>RENDERINGS<br>RENDERINGS | <u>OVERALL</u> EXISTING<br><u>OVERALL</u> EXISTING V<br><u>DETAIL</u> EXISTING V<br><u>DETAIL</u> EXISTING V                                                                                                                                        | PROPOSED<br>PROPOSED                                    | EXISTING FIRST FLOOR PLAN<br>EXISTING SECOND FLOOR PL <i>A</i> | ISOMETRIC<br>ISOMETRIC<br>ISOMETRIC | SITE PHOTOS<br>SITE PHOTOS<br>LANDSCAPE PHOTOS<br>AT NORTH NEIGHBOR | SITE PLAN<br>CMB ZONING COMPARISON DA<br>LOT COVERAGE DIAGRAMS<br>UNIT SIZE CALCULATION DIAC<br>VOLUMETRIC CALCULATION D<br>NORTH YARD WALL SECTION<br>BUILDING LENGTH DIAGRAMS                                                                  | C | TREE DISPOSITION PLAN<br>PLANTING PLAN<br>LANDSCAPE NOTES & DI | ,           |
| Z        |                  | RINGS<br>RINGS                         | SIXa <sup>-1</sup><br>EXIS <sup>-1</sup><br>EXIS <sup>-1</sup><br>EXIS                                                                                                                                                                              |                                                         |                                                                | RIC V                               | PHOTOS<br>PHOTOS<br>DSCAPE F<br>IORTH NE                            | PLAN<br>ZONING<br>COVER/<br>SIZE C.<br>JMETRIC<br>JMETRIC<br>DING LE                                                                                                                                                                             | - | DISPO:                                                         | 1           |
|          | $\square$        |                                        | LL EXISTING V<br>LL EXISTING VS<br>EXISTING VS<br>EXISTING VS                                                                                                                                                                                       | ECON                                                    | COND                                                           | VIEWS                               | PHOT                                                                | COMP<br>ALCUI<br>D WA<br>NGTH                                                                                                                                                                                                                    |   | SITION<br>LAN<br>NOTE                                          |             |
|          | UBMIT            |                                        | vs PF<br>vs PF<br>VG vs                                                                                                                                                                                                                             | FLOO<br>ID FLC                                          | LOOR<br>FLOC                                                   |                                     | OS &<br>OR                                                          | PARIS<br>IAGR/<br>_ATIO<br>_ULATIO<br>ULATIO<br>DIAG                                                                                                                                                                                             | R | I PLA                                                          |             |
| 7/3/2018 | ITTAL**          |                                        | <u>OVERALL</u> EXISTING vs PROPOSED ELEVATIONS<br><u>OVERALL</u> EXISTING vs PROPOSED ELEVATIONS<br><u>DETAIL</u> EXISTING vs PROPOSED ELEVATIONS<br><u>DETAIL</u> EXISTING vs PROPOSED ELEVATIONS<br><u>DETAIL</u> EXISTING vs PROPOSED ELEVATIONS | PROPOSED FIRST FLOOR PLAN<br>PROPOSED SECOND FLOOR PLAN | FIRST FLOOR PLAN<br>SECOND FLOOR PLAN                          |                                     | VIEW OBSTRUCTION                                                    | SITE PLAN<br>CMB ZONING COMPARISON DATA<br>LOT COVERAGE DIAGRAMS<br>UNIT SIZE CALCULATION DIAGRAMS<br>VOLUMETRIC CALCULATION DIAGRAMS ( <u>WAIVER REQUEST</u> )<br>NORTH YARD WALL SECTION<br>BUILDING LENGTH DIAGRAMS ( <u>WAIVER REQUEST</u> ) | m | AN<br>DETAILS                                                  |             |