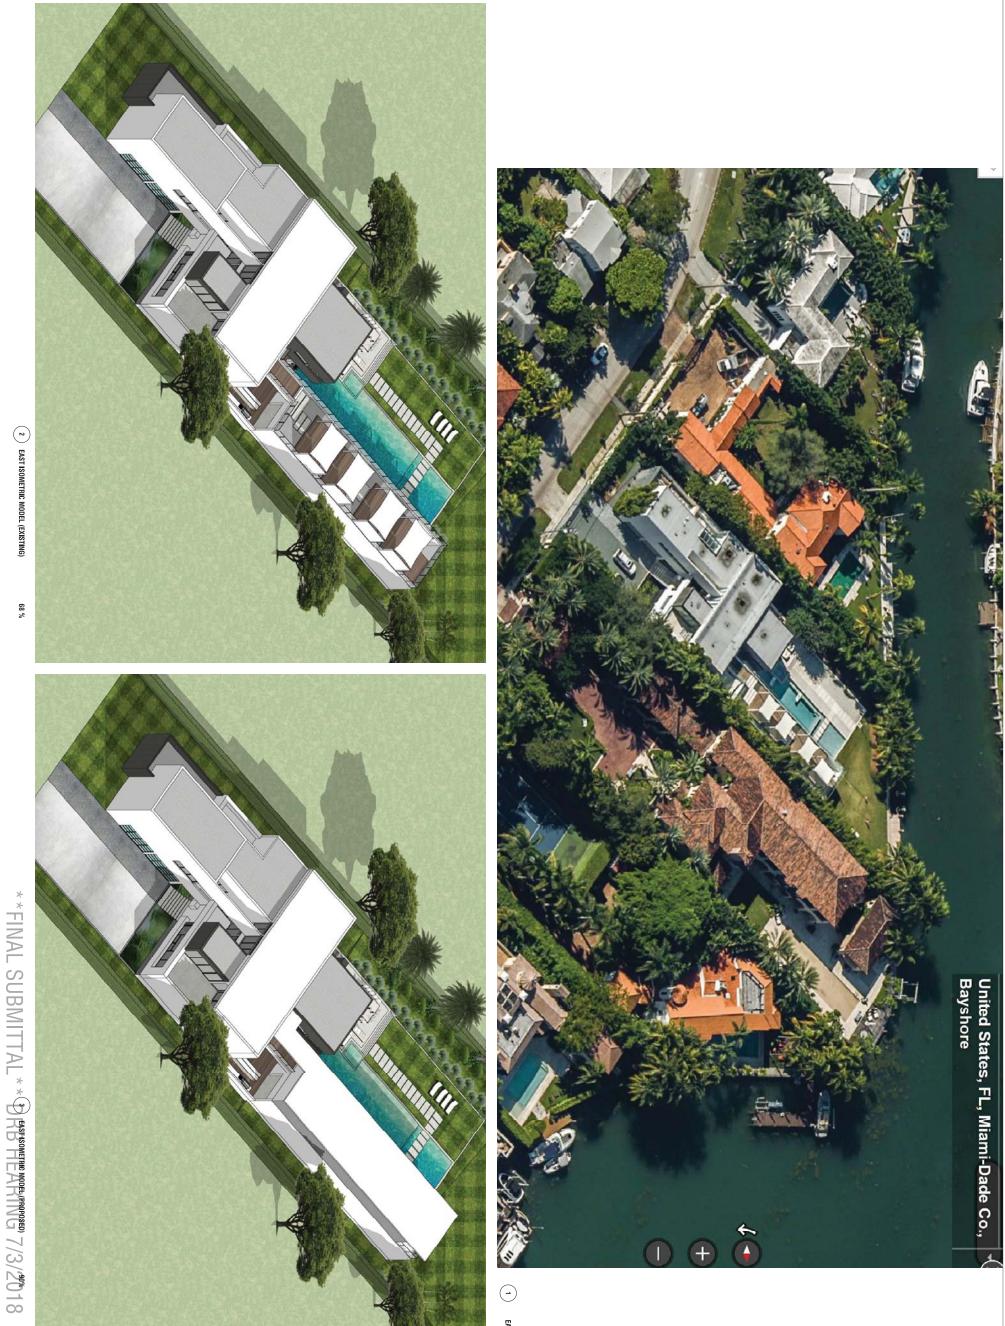

|          | /                |                                        |                                                                                                                                                                                                                                                     |                                                         |                                                                |                                     |                                                                     |                                                                                                                                                                                                                                                  | A | -                                                              | -           |
|----------|------------------|----------------------------------------|-----------------------------------------------------------------------------------------------------------------------------------------------------------------------------------------------------------------------------------------------------|---------------------------------------------------------|----------------------------------------------------------------|-------------------------------------|---------------------------------------------------------------------|--------------------------------------------------------------------------------------------------------------------------------------------------------------------------------------------------------------------------------------------------|---|----------------------------------------------------------------|-------------|
|          | *                |                                        |                                                                                                                                                                                                                                                     |                                                         |                                                                |                                     |                                                                     |                                                                                                                                                                                                                                                  | R | A                                                              | •           |
| R        | *                | R100<br>R101<br>R102                   | A500<br>A501<br>A502<br>A503<br>A504                                                                                                                                                                                                                | A200<br>A201                                            | EX200<br>EX201                                                 | IS01<br>IS02<br>IS03                | IM01<br>IM02<br>IM03                                                | A100<br>A101<br>A102<br>A103<br>A104<br>A104<br>A105                                                                                                                                                                                             | C | L1.0<br>L2.0<br>L2.1                                           | 2           |
|          |                  |                                        |                                                                                                                                                                                                                                                     |                                                         |                                                                |                                     |                                                                     |                                                                                                                                                                                                                                                  | I |                                                                | 7           |
|          | $\geq$           |                                        |                                                                                                                                                                                                                                                     |                                                         |                                                                |                                     |                                                                     |                                                                                                                                                                                                                                                  | - | 0                                                              | 2           |
|          | $\triangleright$ |                                        |                                                                                                                                                                                                                                                     |                                                         |                                                                |                                     |                                                                     |                                                                                                                                                                                                                                                  | - | <b>C</b>                                                       | <b>&gt;</b> |
|          |                  |                                        |                                                                                                                                                                                                                                                     |                                                         |                                                                |                                     |                                                                     |                                                                                                                                                                                                                                                  | m | A                                                              | •           |
| HEARIN   | $\mathcal{O}$    | RENDERINGS<br>RENDERINGS<br>RENDERINGS | <u>OVERALL</u> EXISTING<br><u>OVERALL</u> EXISTING V<br><u>DETAIL</u> EXISTING V<br><u>DETAIL</u> EXISTING V                                                                                                                                        | PROPOSED<br>PROPOSED                                    | EXISTING FIRST FLOOR PLAN<br>EXISTING SECOND FLOOR PL <i>A</i> | ISOMETRIC<br>ISOMETRIC<br>ISOMETRIC | SITE PHOTOS<br>SITE PHOTOS<br>LANDSCAPE PHOTOS<br>AT NORTH NEIGHBOR | SITE PLAN<br>CMB ZONING COMPARISON DA<br>LOT COVERAGE DIAGRAMS<br>UNIT SIZE CALCULATION DIAC<br>VOLUMETRIC CALCULATION D<br>NORTH YARD WALL SECTION<br>BUILDING LENGTH DIAGRAMS                                                                  | C | TREE DISPOSITION PLAN<br>PLANTING PLAN<br>LANDSCAPE NOTES & DI | ,           |
| Z        |                  | RINGS<br>RINGS                         | SIXa <sup>-1</sup><br>EXIS <sup>-1</sup><br>EXIS <sup>-1</sup><br>EXIS                                                                                                                                                                              |                                                         |                                                                | RIC V                               | PHOTOS<br>PHOTOS<br>DSCAPE F<br>IORTH NE                            | PLAN<br>ZONING<br>COVER/<br>SIZE C.<br>JMETRIC<br>JMETRIC<br>DING LE                                                                                                                                                                             | - | DISPO:                                                         | 1           |
|          | $\square$        |                                        | LL EXISTING V<br>LL EXISTING VS<br>EXISTING VS<br>EXISTING VS                                                                                                                                                                                       | ECON                                                    | COND                                                           | VIEWS                               | PHOT                                                                | COMP<br>ALCUI<br>D WA<br>NGTH                                                                                                                                                                                                                    |   | SITION<br>LAN<br>NOTE                                          |             |
|          | UBMIT            |                                        | vs PF<br>vs PF<br>VG vs                                                                                                                                                                                                                             | FLOO<br>ID FLC                                          | LOOR<br>FLOC                                                   |                                     | OS &<br>OR                                                          | PARIS<br>IAGR/<br>_ATIO<br>_ULATIO<br>ULATIO<br>DIAG                                                                                                                                                                                             | R | I PLA                                                          |             |
| 7/3/2018 | ITTAL**          |                                        | <u>OVERALL</u> EXISTING vs PROPOSED ELEVATIONS<br><u>OVERALL</u> EXISTING vs PROPOSED ELEVATIONS<br><u>DETAIL</u> EXISTING vs PROPOSED ELEVATIONS<br><u>DETAIL</u> EXISTING vs PROPOSED ELEVATIONS<br><u>DETAIL</u> EXISTING vs PROPOSED ELEVATIONS | PROPOSED FIRST FLOOR PLAN<br>PROPOSED SECOND FLOOR PLAN | FIRST FLOOR PLAN<br>SECOND FLOOR PLAN                          |                                     | VIEW OBSTRUCTION                                                    | SITE PLAN<br>CMB ZONING COMPARISON DATA<br>LOT COVERAGE DIAGRAMS<br>UNIT SIZE CALCULATION DIAGRAMS<br>VOLUMETRIC CALCULATION DIAGRAMS ( <u>WAIVER REQUEST</u> )<br>NORTH YARD WALL SECTION<br>BUILDING LENGTH DIAGRAMS ( <u>WAIVER REQUEST</u> ) | m | AN<br>DETAILS                                                  |             |