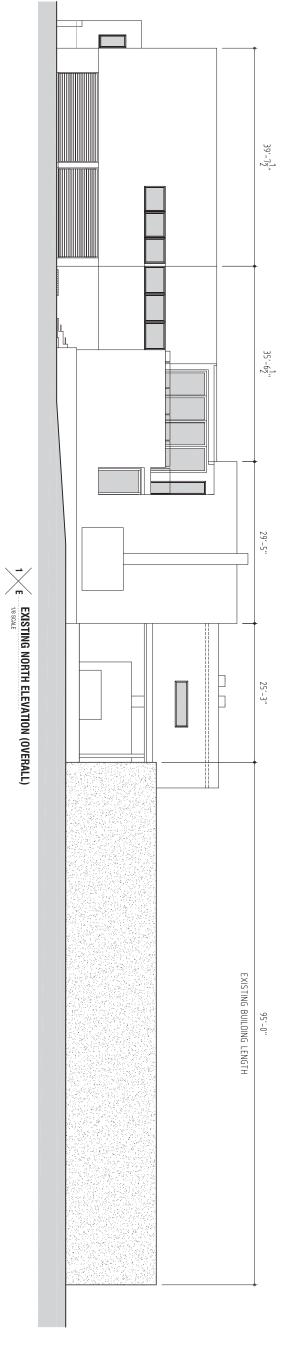

|          | /                |                                        |                                                                                                                                                                                                                                                     |                                                         |                                                                |                                     |                                                                     |                                                                                                                                                                                                                                                  | A | -                                                              | -           |
|----------|------------------|----------------------------------------|-----------------------------------------------------------------------------------------------------------------------------------------------------------------------------------------------------------------------------------------------------|---------------------------------------------------------|----------------------------------------------------------------|-------------------------------------|---------------------------------------------------------------------|--------------------------------------------------------------------------------------------------------------------------------------------------------------------------------------------------------------------------------------------------|---|----------------------------------------------------------------|-------------|
|          | *                |                                        |                                                                                                                                                                                                                                                     |                                                         |                                                                |                                     |                                                                     |                                                                                                                                                                                                                                                  | R | A                                                              | •           |
| R        | *                | R100<br>R101<br>R102                   | A500<br>A501<br>A502<br>A503<br>A504                                                                                                                                                                                                                | A200<br>A201                                            | EX200<br>EX201                                                 | IS01<br>IS02<br>IS03                | IM01<br>IM02<br>IM03                                                | A100<br>A101<br>A102<br>A103<br>A104<br>A104<br>A105                                                                                                                                                                                             | C | L1.0<br>L2.0<br>L2.1                                           | 2           |
|          |                  |                                        |                                                                                                                                                                                                                                                     |                                                         |                                                                |                                     |                                                                     |                                                                                                                                                                                                                                                  | I |                                                                | 7           |
|          | $\geq$           |                                        |                                                                                                                                                                                                                                                     |                                                         |                                                                |                                     |                                                                     |                                                                                                                                                                                                                                                  | - | 0                                                              | 2           |
|          | $\triangleright$ |                                        |                                                                                                                                                                                                                                                     |                                                         |                                                                |                                     |                                                                     |                                                                                                                                                                                                                                                  | - | <b>C</b>                                                       | <b>&gt;</b> |
|          |                  |                                        |                                                                                                                                                                                                                                                     |                                                         |                                                                |                                     |                                                                     |                                                                                                                                                                                                                                                  | m | A                                                              | •           |
| HEARIN   | $\mathcal{O}$    | RENDERINGS<br>RENDERINGS<br>RENDERINGS | <u>OVERALL</u> EXISTING<br><u>OVERALL</u> EXISTING V<br><u>DETAIL</u> EXISTING V<br><u>DETAIL</u> EXISTING V                                                                                                                                        | PROPOSED<br>PROPOSED                                    | EXISTING FIRST FLOOR PLAN<br>EXISTING SECOND FLOOR PL <i>A</i> | ISOMETRIC<br>ISOMETRIC<br>ISOMETRIC | SITE PHOTOS<br>SITE PHOTOS<br>LANDSCAPE PHOTOS<br>AT NORTH NEIGHBOR | SITE PLAN<br>CMB ZONING COMPARISON DA<br>LOT COVERAGE DIAGRAMS<br>UNIT SIZE CALCULATION DIAC<br>VOLUMETRIC CALCULATION D<br>NORTH YARD WALL SECTION<br>BUILDING LENGTH DIAGRAMS                                                                  | C | TREE DISPOSITION PLAN<br>PLANTING PLAN<br>LANDSCAPE NOTES & DI | ,           |
| Z        |                  | RINGS<br>RINGS                         | SIXa <sup>-1</sup><br>EXIS <sup>-1</sup><br>EXIS <sup>-1</sup><br>EXIS                                                                                                                                                                              |                                                         |                                                                | RIC V                               | PHOTOS<br>PHOTOS<br>DSCAPE F<br>IORTH NE                            | PLAN<br>ZONING<br>COVER/<br>SIZE C.<br>JMETRIC<br>JMETRIC<br>DING LE                                                                                                                                                                             | - | DISPO:                                                         | 1           |
|          | $\square$        |                                        | LL EXISTING V<br>LL EXISTING VS<br>EXISTING VS<br>EXISTING VS                                                                                                                                                                                       | ECON                                                    | COND                                                           | VIEWS                               | PHOT                                                                | COMP<br>ALCUI<br>D WA<br>NGTH                                                                                                                                                                                                                    |   | SITION<br>LAN<br>NOTE                                          |             |
|          | UBMIT            |                                        | vs PF<br>vs PF<br>VG vs                                                                                                                                                                                                                             | FLOO<br>ID FLC                                          | LOOR<br>FLOC                                                   |                                     | OS &<br>OR                                                          | PARIS<br>IAGR/<br>_ATIO<br>_ULATIO<br>ULATIO<br>DIAG                                                                                                                                                                                             | R | I PLA                                                          |             |
| 7/3/2018 | ITTAL**          |                                        | <u>OVERALL</u> EXISTING vs PROPOSED ELEVATIONS<br><u>OVERALL</u> EXISTING vs PROPOSED ELEVATIONS<br><u>DETAIL</u> EXISTING vs PROPOSED ELEVATIONS<br><u>DETAIL</u> EXISTING vs PROPOSED ELEVATIONS<br><u>DETAIL</u> EXISTING vs PROPOSED ELEVATIONS | PROPOSED FIRST FLOOR PLAN<br>PROPOSED SECOND FLOOR PLAN | FIRST FLOOR PLAN<br>SECOND FLOOR PLAN                          |                                     | VIEW OBSTRUCTION                                                    | SITE PLAN<br>CMB ZONING COMPARISON DATA<br>LOT COVERAGE DIAGRAMS<br>UNIT SIZE CALCULATION DIAGRAMS<br>VOLUMETRIC CALCULATION DIAGRAMS ( <u>WAIVER REQUEST</u> )<br>NORTH YARD WALL SECTION<br>BUILDING LENGTH DIAGRAMS ( <u>WAIVER REQUEST</u> ) | m | AN<br>DETAILS                                                  |             |