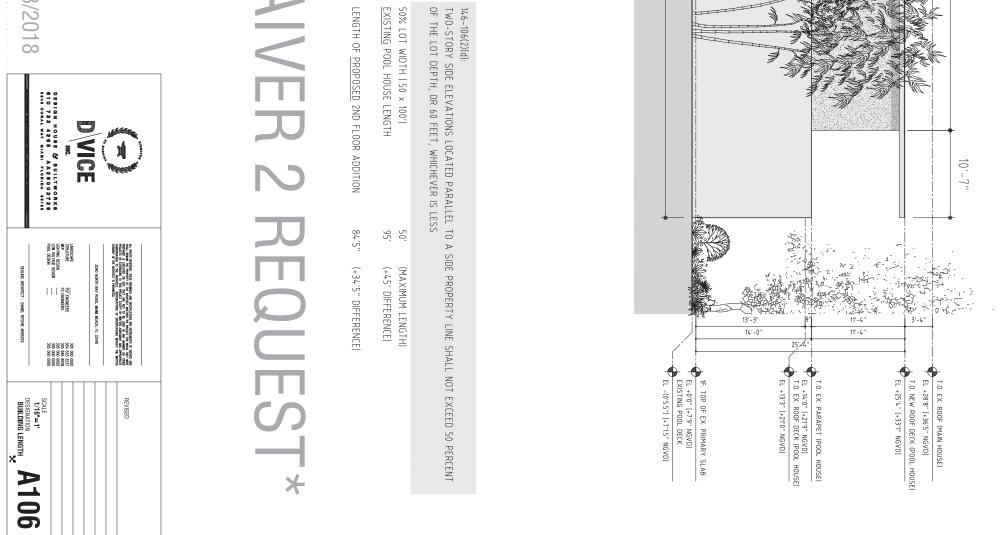

|          | /                |                                        |                                                                                                                                                                                                                                                     |                                                         |                                                                |                                     |                                                                     |                                                                                                                                                                                                                                                  | A | -                                                              | -           |
|----------|------------------|----------------------------------------|-----------------------------------------------------------------------------------------------------------------------------------------------------------------------------------------------------------------------------------------------------|---------------------------------------------------------|----------------------------------------------------------------|-------------------------------------|---------------------------------------------------------------------|--------------------------------------------------------------------------------------------------------------------------------------------------------------------------------------------------------------------------------------------------|---|----------------------------------------------------------------|-------------|
|          | *                |                                        |                                                                                                                                                                                                                                                     |                                                         |                                                                |                                     |                                                                     |                                                                                                                                                                                                                                                  | R | A                                                              | •           |
| R        | *                | R100<br>R101<br>R102                   | A500<br>A501<br>A502<br>A503<br>A504                                                                                                                                                                                                                | A200<br>A201                                            | EX200<br>EX201                                                 | IS01<br>IS02<br>IS03                | IM01<br>IM02<br>IM03                                                | A100<br>A101<br>A102<br>A103<br>A104<br>A104<br>A105                                                                                                                                                                                             | C | L1.0<br>L2.0<br>L2.1                                           | 2           |
|          |                  |                                        |                                                                                                                                                                                                                                                     |                                                         |                                                                |                                     |                                                                     |                                                                                                                                                                                                                                                  | I |                                                                | 7           |
|          | $\geq$           |                                        |                                                                                                                                                                                                                                                     |                                                         |                                                                |                                     |                                                                     |                                                                                                                                                                                                                                                  | - | 0                                                              | 2           |
|          | $\triangleright$ |                                        |                                                                                                                                                                                                                                                     |                                                         |                                                                |                                     |                                                                     |                                                                                                                                                                                                                                                  | - | <b>C</b>                                                       | <b>&gt;</b> |
|          |                  |                                        |                                                                                                                                                                                                                                                     |                                                         |                                                                |                                     |                                                                     |                                                                                                                                                                                                                                                  | m | A                                                              | •           |
| HEARIN   | $\mathcal{O}$    | RENDERINGS<br>RENDERINGS<br>RENDERINGS | <u>OVERALL</u> EXISTING<br><u>OVERALL</u> EXISTING V<br><u>DETAIL</u> EXISTING V<br><u>DETAIL</u> EXISTING V                                                                                                                                        | PROPOSED<br>PROPOSED                                    | EXISTING FIRST FLOOR PLAN<br>EXISTING SECOND FLOOR PL <i>A</i> | ISOMETRIC<br>ISOMETRIC<br>ISOMETRIC | SITE PHOTOS<br>SITE PHOTOS<br>LANDSCAPE PHOTOS<br>AT NORTH NEIGHBOR | SITE PLAN<br>CMB ZONING COMPARISON DA<br>LOT COVERAGE DIAGRAMS<br>UNIT SIZE CALCULATION DIAC<br>VOLUMETRIC CALCULATION D<br>NORTH YARD WALL SECTION<br>BUILDING LENGTH DIAGRAMS                                                                  | C | TREE DISPOSITION PLAN<br>PLANTING PLAN<br>LANDSCAPE NOTES & DI | ,           |
| Z        |                  | RINGS<br>RINGS                         | SIXa <sup>-1</sup><br>EXIS <sup>-1</sup><br>EXIS <sup>-1</sup><br>EXIS                                                                                                                                                                              |                                                         |                                                                | RIC V                               | PHOTOS<br>PHOTOS<br>DSCAPE F<br>IORTH NE                            | PLAN<br>ZONING<br>COVER/<br>SIZE C.<br>JMETRIC<br>JMETRIC<br>DING LE                                                                                                                                                                             | - | DISPO:                                                         | 1           |
|          | $\square$        |                                        | LL EXISTING V<br>LL EXISTING VS<br>EXISTING VS<br>EXISTING VS                                                                                                                                                                                       | ECON                                                    | COND                                                           | VIEWS                               | PHOT                                                                | COMP<br>ALCUI<br>D WA<br>NGTH                                                                                                                                                                                                                    |   | SITION<br>LAN<br>NOTE                                          |             |
|          | UBMIT            |                                        | vs PF<br>vs PF<br>VG vs                                                                                                                                                                                                                             | FLOO<br>ID FLC                                          | LOOR<br>FLOC                                                   |                                     | OS &<br>OR                                                          | PARIS<br>IAGR/<br>_ATIO<br>_ULATIO<br>ULATIO<br>DIAG                                                                                                                                                                                             | R | I PLA                                                          |             |
| 7/3/2018 | ITTAL**          |                                        | <u>OVERALL</u> EXISTING vs PROPOSED ELEVATIONS<br><u>OVERALL</u> EXISTING vs PROPOSED ELEVATIONS<br><u>DETAIL</u> EXISTING vs PROPOSED ELEVATIONS<br><u>DETAIL</u> EXISTING vs PROPOSED ELEVATIONS<br><u>DETAIL</u> EXISTING vs PROPOSED ELEVATIONS | PROPOSED FIRST FLOOR PLAN<br>PROPOSED SECOND FLOOR PLAN | FIRST FLOOR PLAN<br>SECOND FLOOR PLAN                          |                                     | VIEW OBSTRUCTION                                                    | SITE PLAN<br>CMB ZONING COMPARISON DATA<br>LOT COVERAGE DIAGRAMS<br>UNIT SIZE CALCULATION DIAGRAMS<br>VOLUMETRIC CALCULATION DIAGRAMS ( <u>WAIVER REQUEST</u> )<br>NORTH YARD WALL SECTION<br>BUILDING LENGTH DIAGRAMS ( <u>WAIVER REQUEST</u> ) | m | AN<br>DETAILS                                                  |             |