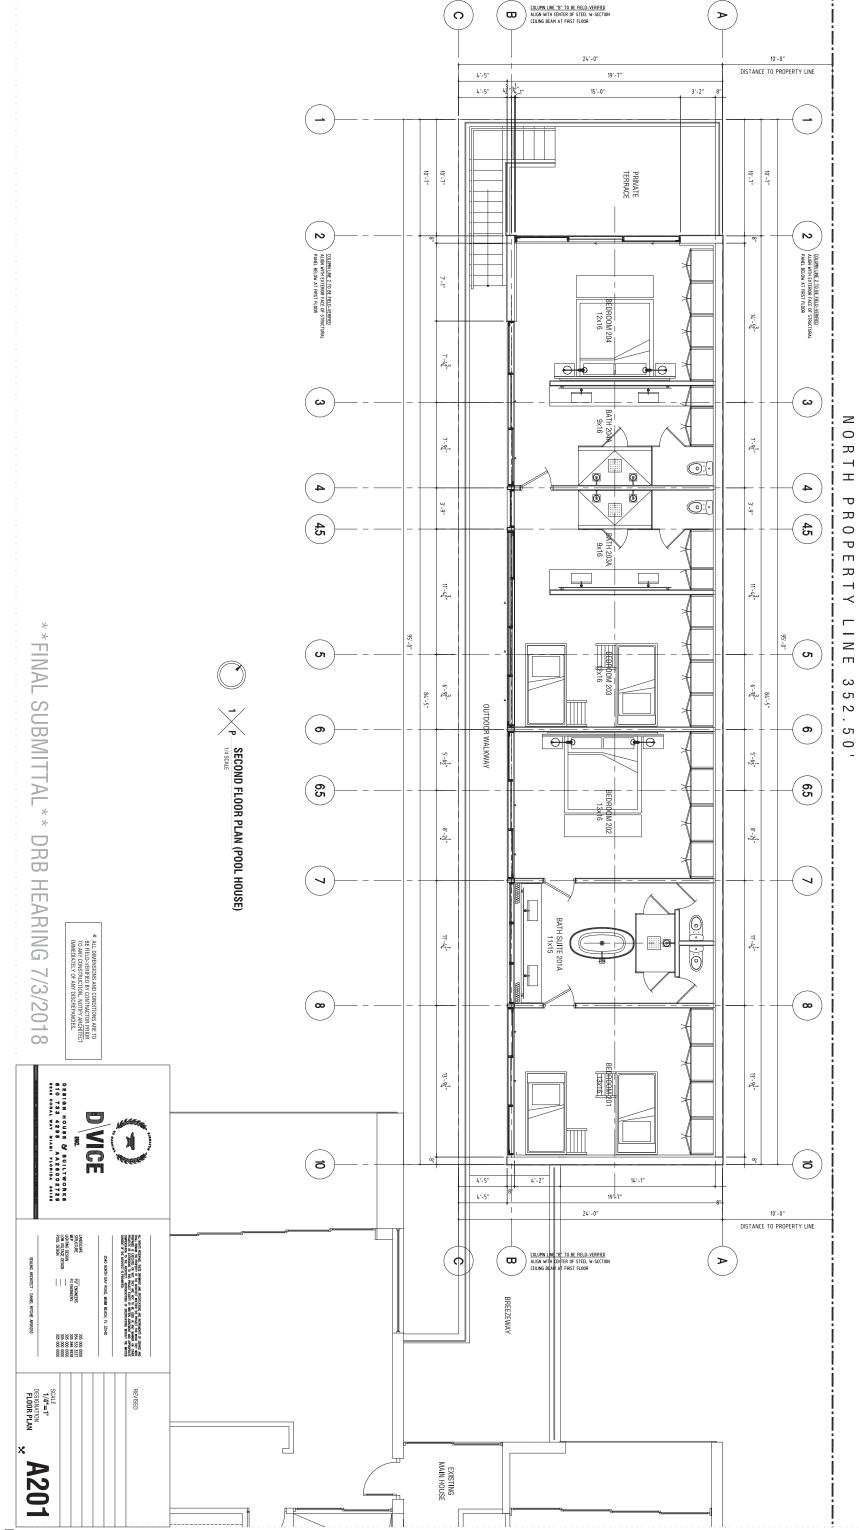

|          | /                |                                        |                                                                                                                                                                                                                                                     |                                                         |                                                                |                                     |                                                                     |                                                                                                                                                                                                                                                  | A | -                                                              | -           |
|----------|------------------|----------------------------------------|-----------------------------------------------------------------------------------------------------------------------------------------------------------------------------------------------------------------------------------------------------|---------------------------------------------------------|----------------------------------------------------------------|-------------------------------------|---------------------------------------------------------------------|--------------------------------------------------------------------------------------------------------------------------------------------------------------------------------------------------------------------------------------------------|---|----------------------------------------------------------------|-------------|
|          | *                |                                        |                                                                                                                                                                                                                                                     |                                                         |                                                                |                                     |                                                                     |                                                                                                                                                                                                                                                  | R | A                                                              | •           |
| R        | *                | R100<br>R101<br>R102                   | A500<br>A501<br>A502<br>A503<br>A504                                                                                                                                                                                                                | A200<br>A201                                            | EX200<br>EX201                                                 | IS01<br>IS02<br>IS03                | IM01<br>IM02<br>IM03                                                | A100<br>A101<br>A102<br>A103<br>A104<br>A104<br>A105                                                                                                                                                                                             | C | L1.0<br>L2.0<br>L2.1                                           | 2           |
|          |                  |                                        |                                                                                                                                                                                                                                                     |                                                         |                                                                |                                     |                                                                     |                                                                                                                                                                                                                                                  | I |                                                                | 7           |
|          | $\geq$           |                                        |                                                                                                                                                                                                                                                     |                                                         |                                                                |                                     |                                                                     |                                                                                                                                                                                                                                                  | - | 0                                                              | 2           |
|          | $\triangleright$ |                                        |                                                                                                                                                                                                                                                     |                                                         |                                                                |                                     |                                                                     |                                                                                                                                                                                                                                                  | - | <b>C</b>                                                       | <b>&gt;</b> |
|          |                  |                                        |                                                                                                                                                                                                                                                     |                                                         |                                                                |                                     |                                                                     |                                                                                                                                                                                                                                                  | m | A                                                              | •           |
| HEARIN   | $\mathcal{O}$    | RENDERINGS<br>RENDERINGS<br>RENDERINGS | <u>OVERALL</u> EXISTING<br><u>OVERALL</u> EXISTING V<br><u>DETAIL</u> EXISTING V<br><u>DETAIL</u> EXISTING V                                                                                                                                        | PROPOSED<br>PROPOSED                                    | EXISTING FIRST FLOOR PLAN<br>EXISTING SECOND FLOOR PL <i>A</i> | ISOMETRIC<br>ISOMETRIC<br>ISOMETRIC | SITE PHOTOS<br>SITE PHOTOS<br>LANDSCAPE PHOTOS<br>AT NORTH NEIGHBOR | SITE PLAN<br>CMB ZONING COMPARISON DA<br>LOT COVERAGE DIAGRAMS<br>UNIT SIZE CALCULATION DIAC<br>VOLUMETRIC CALCULATION D<br>NORTH YARD WALL SECTION<br>BUILDING LENGTH DIAGRAMS                                                                  | C | TREE DISPOSITION PLAN<br>PLANTING PLAN<br>LANDSCAPE NOTES & DI | ,           |
| Z        |                  | RINGS<br>RINGS                         | SIXa <sup>-1</sup><br>EXIS <sup>-1</sup><br>EXIS <sup>-1</sup><br>EXIS                                                                                                                                                                              |                                                         |                                                                | RIC V                               | PHOTOS<br>PHOTOS<br>DSCAPE F<br>IORTH NE                            | PLAN<br>ZONING<br>COVER/<br>SIZE C.<br>JMETRIC<br>JMETRIC<br>DING LE                                                                                                                                                                             | - | DISPO:                                                         | 1           |
|          | $\square$        |                                        | LL EXISTING V<br>LL EXISTING VS<br>EXISTING VS<br>EXISTING VS                                                                                                                                                                                       | ECON                                                    | COND                                                           | VIEWS                               | PHOT                                                                | COMP<br>ALCUI<br>D WA<br>NGTH                                                                                                                                                                                                                    |   | SITION<br>LAN<br>NOTE                                          |             |
|          | UBMIT            |                                        | vs PF<br>vs PF<br>VG vs                                                                                                                                                                                                                             | FLOO<br>ID FLC                                          | LOOR<br>FLOC                                                   |                                     | OS &<br>OR                                                          | PARIS<br>IAGR/<br>_ATIO<br>_ULATIO<br>ULATIO<br>DIAG                                                                                                                                                                                             | R | I PLA                                                          |             |
| 7/3/2018 | ITTAL**          |                                        | <u>OVERALL</u> EXISTING vs PROPOSED ELEVATIONS<br><u>OVERALL</u> EXISTING vs PROPOSED ELEVATIONS<br><u>DETAIL</u> EXISTING vs PROPOSED ELEVATIONS<br><u>DETAIL</u> EXISTING vs PROPOSED ELEVATIONS<br><u>DETAIL</u> EXISTING vs PROPOSED ELEVATIONS | PROPOSED FIRST FLOOR PLAN<br>PROPOSED SECOND FLOOR PLAN | FIRST FLOOR PLAN<br>SECOND FLOOR PLAN                          |                                     | VIEW OBSTRUCTION                                                    | SITE PLAN<br>CMB ZONING COMPARISON DATA<br>LOT COVERAGE DIAGRAMS<br>UNIT SIZE CALCULATION DIAGRAMS<br>VOLUMETRIC CALCULATION DIAGRAMS ( <u>WAIVER REQUEST</u> )<br>NORTH YARD WALL SECTION<br>BUILDING LENGTH DIAGRAMS ( <u>WAIVER REQUEST</u> ) | m | AN<br>DETAILS                                                  |             |