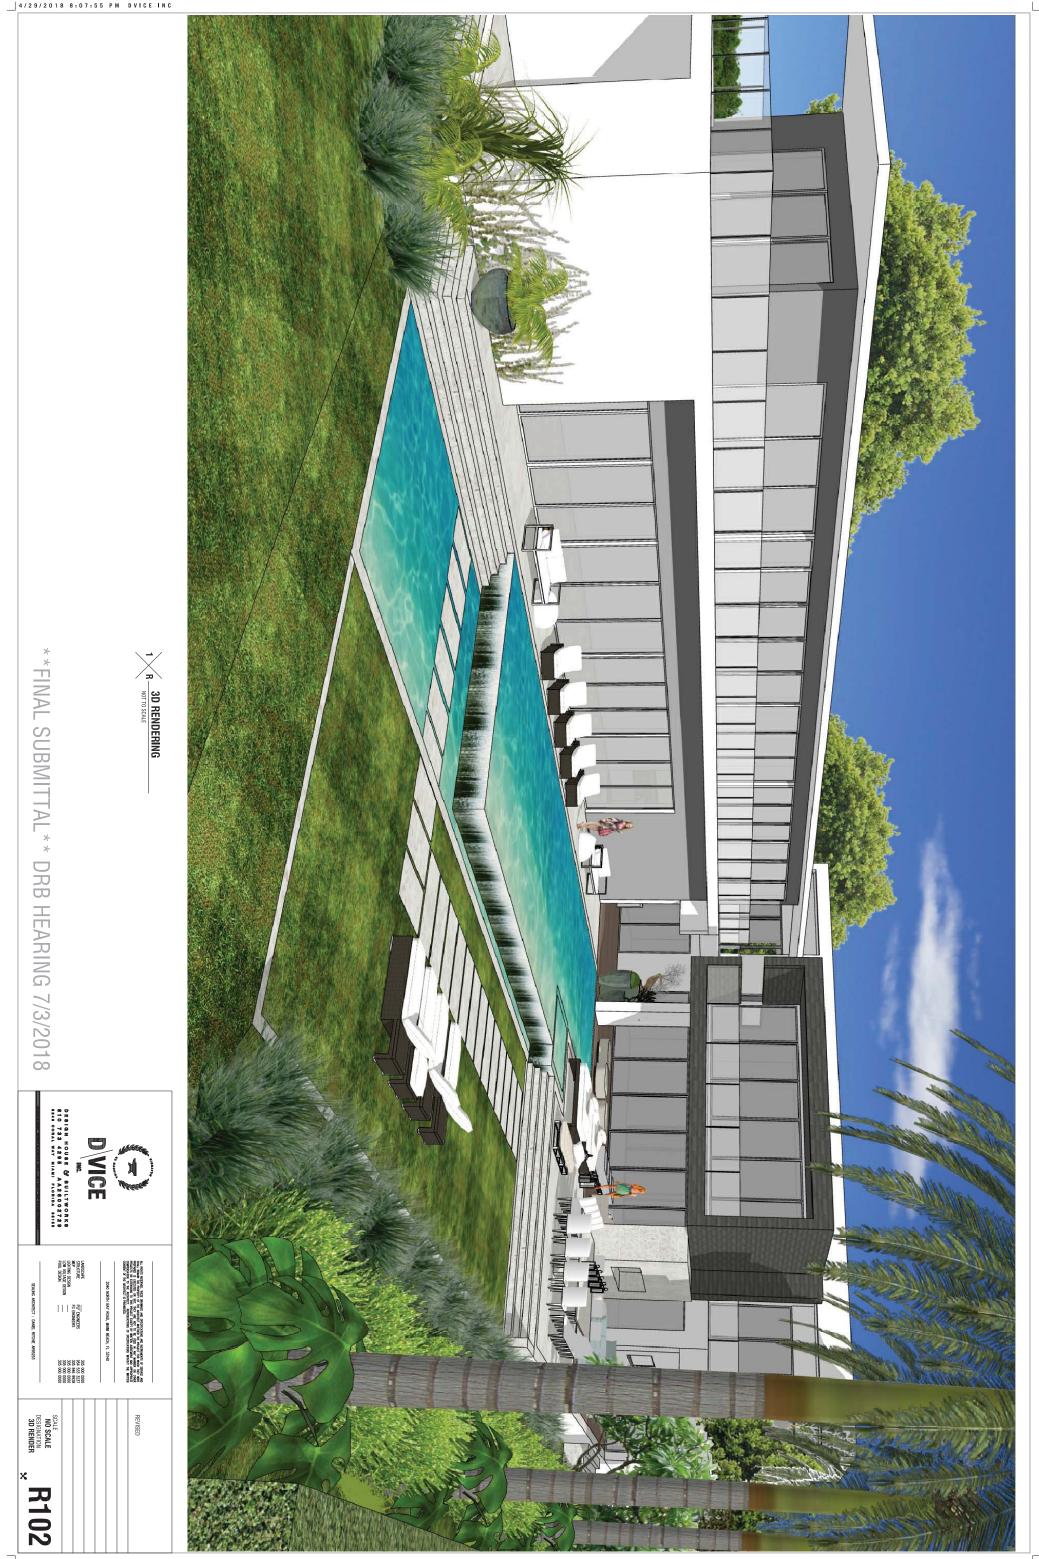

|          | /                |                                        |                                                                                                                                                                                                                                                     |                                                         |                                                                |                                     |                                                                     |                                                                                                                                                                                                                                                  | A | -                                                              | -           |
|----------|------------------|----------------------------------------|-----------------------------------------------------------------------------------------------------------------------------------------------------------------------------------------------------------------------------------------------------|---------------------------------------------------------|----------------------------------------------------------------|-------------------------------------|---------------------------------------------------------------------|--------------------------------------------------------------------------------------------------------------------------------------------------------------------------------------------------------------------------------------------------|---|----------------------------------------------------------------|-------------|
|          | *                |                                        |                                                                                                                                                                                                                                                     |                                                         |                                                                |                                     |                                                                     |                                                                                                                                                                                                                                                  | R | A                                                              | •           |
| R        | *                | R100<br>R101<br>R102                   | A500<br>A501<br>A502<br>A503<br>A504                                                                                                                                                                                                                | A200<br>A201                                            | EX200<br>EX201                                                 | IS01<br>IS02<br>IS03                | IM01<br>IM02<br>IM03                                                | A100<br>A101<br>A102<br>A103<br>A104<br>A104<br>A105                                                                                                                                                                                             | C | L1.0<br>L2.0<br>L2.1                                           | 2           |
|          |                  |                                        |                                                                                                                                                                                                                                                     |                                                         |                                                                |                                     |                                                                     |                                                                                                                                                                                                                                                  | I |                                                                | 7           |
|          | $\geq$           |                                        |                                                                                                                                                                                                                                                     |                                                         |                                                                |                                     |                                                                     |                                                                                                                                                                                                                                                  | - | 0                                                              | 2           |
|          | $\triangleright$ |                                        |                                                                                                                                                                                                                                                     |                                                         |                                                                |                                     |                                                                     |                                                                                                                                                                                                                                                  | - | <b>C</b>                                                       | <b>&gt;</b> |
|          |                  |                                        |                                                                                                                                                                                                                                                     |                                                         |                                                                |                                     |                                                                     |                                                                                                                                                                                                                                                  | m | A                                                              | •           |
| HEARIN   | $\mathcal{O}$    | RENDERINGS<br>RENDERINGS<br>RENDERINGS | <u>OVERALL</u> EXISTING<br><u>OVERALL</u> EXISTING V<br><u>DETAIL</u> EXISTING V<br><u>DETAIL</u> EXISTING V                                                                                                                                        | PROPOSED<br>PROPOSED                                    | EXISTING FIRST FLOOR PLAN<br>EXISTING SECOND FLOOR PL <i>A</i> | ISOMETRIC<br>ISOMETRIC<br>ISOMETRIC | SITE PHOTOS<br>SITE PHOTOS<br>LANDSCAPE PHOTOS<br>AT NORTH NEIGHBOR | SITE PLAN<br>CMB ZONING COMPARISON DA<br>LOT COVERAGE DIAGRAMS<br>UNIT SIZE CALCULATION DIAC<br>VOLUMETRIC CALCULATION D<br>NORTH YARD WALL SECTION<br>BUILDING LENGTH DIAGRAMS                                                                  | C | TREE DISPOSITION PLAN<br>PLANTING PLAN<br>LANDSCAPE NOTES & DI | ,           |
| Z        |                  | RINGS<br>RINGS                         | SIXa <sup>-1</sup><br>EXIS <sup>-1</sup><br>EXIS <sup>-1</sup><br>EXIS                                                                                                                                                                              |                                                         |                                                                | RIC V                               | PHOTOS<br>PHOTOS<br>DSCAPE F<br>IORTH NE                            | PLAN<br>ZONING<br>COVER/<br>SIZE C.<br>JMETRIC<br>JMETRIC<br>DING LE                                                                                                                                                                             | - | DISPO:                                                         | 1           |
|          | $\square$        |                                        | LL EXISTING V<br>LL EXISTING VS<br>EXISTING VS<br>EXISTING VS                                                                                                                                                                                       | ECON                                                    | COND                                                           | VIEWS                               | PHOT                                                                | COMP<br>ALCUI<br>D WA<br>NGTH                                                                                                                                                                                                                    |   | SITION<br>LAN<br>NOTE                                          |             |
|          | UBMIT            |                                        | vs PF<br>vs PF<br>VG vs                                                                                                                                                                                                                             | FLOO<br>ID FLC                                          | LOOR<br>FLOC                                                   |                                     | OS &<br>OR                                                          | PARIS<br>IAGR/<br>_ATIO<br>_ULATIO<br>ULATIO<br>DIAG                                                                                                                                                                                             | R | I PLA                                                          |             |
| 7/3/2018 | ITTAL**          |                                        | <u>OVERALL</u> EXISTING vs PROPOSED ELEVATIONS<br><u>OVERALL</u> EXISTING vs PROPOSED ELEVATIONS<br><u>DETAIL</u> EXISTING vs PROPOSED ELEVATIONS<br><u>DETAIL</u> EXISTING vs PROPOSED ELEVATIONS<br><u>DETAIL</u> EXISTING vs PROPOSED ELEVATIONS | PROPOSED FIRST FLOOR PLAN<br>PROPOSED SECOND FLOOR PLAN | FIRST FLOOR PLAN<br>SECOND FLOOR PLAN                          |                                     | VIEW OBSTRUCTION                                                    | SITE PLAN<br>CMB ZONING COMPARISON DATA<br>LOT COVERAGE DIAGRAMS<br>UNIT SIZE CALCULATION DIAGRAMS<br>VOLUMETRIC CALCULATION DIAGRAMS ( <u>WAIVER REQUEST</u> )<br>NORTH YARD WALL SECTION<br>BUILDING LENGTH DIAGRAMS ( <u>WAIVER REQUEST</u> ) | m | AN<br>DETAILS                                                  |             |