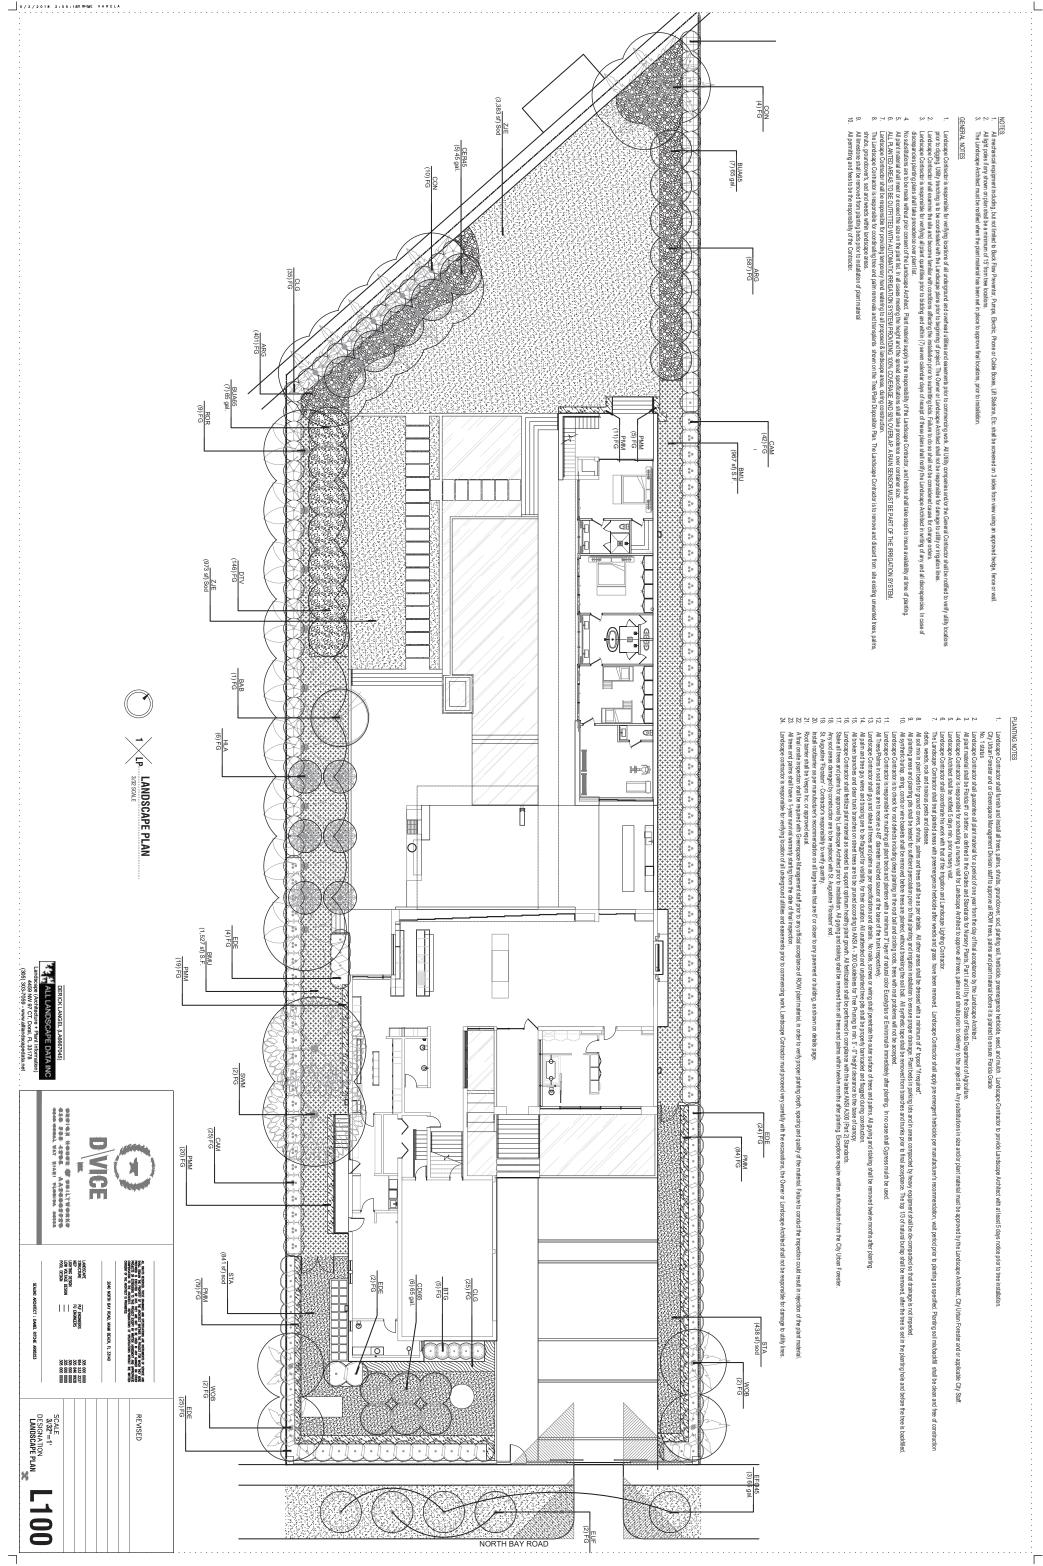

|          | /                |                                        |                                                                                                                                                                                                                                                     |                                                         |                                                                |                                     |                                                                     |                                                                                                                                                                                                                                                  | A | -                                                              | -           |
|----------|------------------|----------------------------------------|-----------------------------------------------------------------------------------------------------------------------------------------------------------------------------------------------------------------------------------------------------|---------------------------------------------------------|----------------------------------------------------------------|-------------------------------------|---------------------------------------------------------------------|--------------------------------------------------------------------------------------------------------------------------------------------------------------------------------------------------------------------------------------------------|---|----------------------------------------------------------------|-------------|
|          | *                |                                        |                                                                                                                                                                                                                                                     |                                                         |                                                                |                                     |                                                                     |                                                                                                                                                                                                                                                  | R | A                                                              | •           |
| R        | *                | R100<br>R101<br>R102                   | A500<br>A501<br>A502<br>A503<br>A504                                                                                                                                                                                                                | A200<br>A201                                            | EX200<br>EX201                                                 | IS01<br>IS02<br>IS03                | IM01<br>IM02<br>IM03                                                | A100<br>A101<br>A102<br>A103<br>A104<br>A104<br>A105                                                                                                                                                                                             | C | L1.0<br>L2.0<br>L2.1                                           | 2           |
|          |                  |                                        |                                                                                                                                                                                                                                                     |                                                         |                                                                |                                     |                                                                     |                                                                                                                                                                                                                                                  | I |                                                                | 7           |
|          | $\geq$           |                                        |                                                                                                                                                                                                                                                     |                                                         |                                                                |                                     |                                                                     |                                                                                                                                                                                                                                                  | - | 0                                                              | 2           |
|          | $\triangleright$ |                                        |                                                                                                                                                                                                                                                     |                                                         |                                                                |                                     |                                                                     |                                                                                                                                                                                                                                                  | - | <b>C</b>                                                       | <b>&gt;</b> |
|          |                  |                                        |                                                                                                                                                                                                                                                     |                                                         |                                                                |                                     |                                                                     |                                                                                                                                                                                                                                                  | m | A                                                              | •           |
| HEARIN   | $\mathcal{O}$    | RENDERINGS<br>RENDERINGS<br>RENDERINGS | <u>OVERALL</u> EXISTING<br><u>OVERALL</u> EXISTING V<br><u>DETAIL</u> EXISTING V<br><u>DETAIL</u> EXISTING V                                                                                                                                        | PROPOSED<br>PROPOSED                                    | EXISTING FIRST FLOOR PLAN<br>EXISTING SECOND FLOOR PL <i>A</i> | ISOMETRIC<br>ISOMETRIC<br>ISOMETRIC | SITE PHOTOS<br>SITE PHOTOS<br>LANDSCAPE PHOTOS<br>AT NORTH NEIGHBOR | SITE PLAN<br>CMB ZONING COMPARISON DA<br>LOT COVERAGE DIAGRAMS<br>UNIT SIZE CALCULATION DIAC<br>VOLUMETRIC CALCULATION D<br>NORTH YARD WALL SECTION<br>BUILDING LENGTH DIAGRAMS                                                                  | C | TREE DISPOSITION PLAN<br>PLANTING PLAN<br>LANDSCAPE NOTES & DI | ,           |
| Z        |                  | RINGS<br>RINGS                         | SIXa <sup>-1</sup><br>EXIS <sup>-1</sup><br>EXIS <sup>-1</sup><br>EXIS                                                                                                                                                                              |                                                         |                                                                | RIC V                               | PHOTOS<br>PHOTOS<br>DSCAPE F<br>IORTH NE                            | PLAN<br>ZONING<br>COVER/<br>SIZE C.<br>JMETRIC<br>JMETRIC<br>DING LE                                                                                                                                                                             | - | DISPO:                                                         | 1           |
|          | $\square$        |                                        | LL EXISTING V<br>LL EXISTING VS<br>EXISTING VS<br>EXISTING VS                                                                                                                                                                                       | ECON                                                    | COND                                                           | VIEWS                               | PHOT                                                                | COMP<br>ALCUI<br>D WA<br>NGTH                                                                                                                                                                                                                    |   | SITION<br>LAN<br>NOTE                                          |             |
|          | UBMIT            |                                        | vs PF<br>vs PF<br>VG vs                                                                                                                                                                                                                             | FLOO<br>ID FLC                                          | LOOR<br>FLOC                                                   |                                     | OS &<br>OR                                                          | PARIS<br>IAGR/<br>_ATIO<br>_ULATIO<br>ULATIO<br>DIAG                                                                                                                                                                                             | R | I PLA                                                          |             |
| 7/3/2018 | ITTAL**          |                                        | <u>OVERALL</u> EXISTING vs PROPOSED ELEVATIONS<br><u>OVERALL</u> EXISTING vs PROPOSED ELEVATIONS<br><u>DETAIL</u> EXISTING vs PROPOSED ELEVATIONS<br><u>DETAIL</u> EXISTING vs PROPOSED ELEVATIONS<br><u>DETAIL</u> EXISTING vs PROPOSED ELEVATIONS | PROPOSED FIRST FLOOR PLAN<br>PROPOSED SECOND FLOOR PLAN | FIRST FLOOR PLAN<br>SECOND FLOOR PLAN                          |                                     | VIEW OBSTRUCTION                                                    | SITE PLAN<br>CMB ZONING COMPARISON DATA<br>LOT COVERAGE DIAGRAMS<br>UNIT SIZE CALCULATION DIAGRAMS<br>VOLUMETRIC CALCULATION DIAGRAMS ( <u>WAIVER REQUEST</u> )<br>NORTH YARD WALL SECTION<br>BUILDING LENGTH DIAGRAMS ( <u>WAIVER REQUEST</u> ) | m | AN<br>DETAILS                                                  |             |