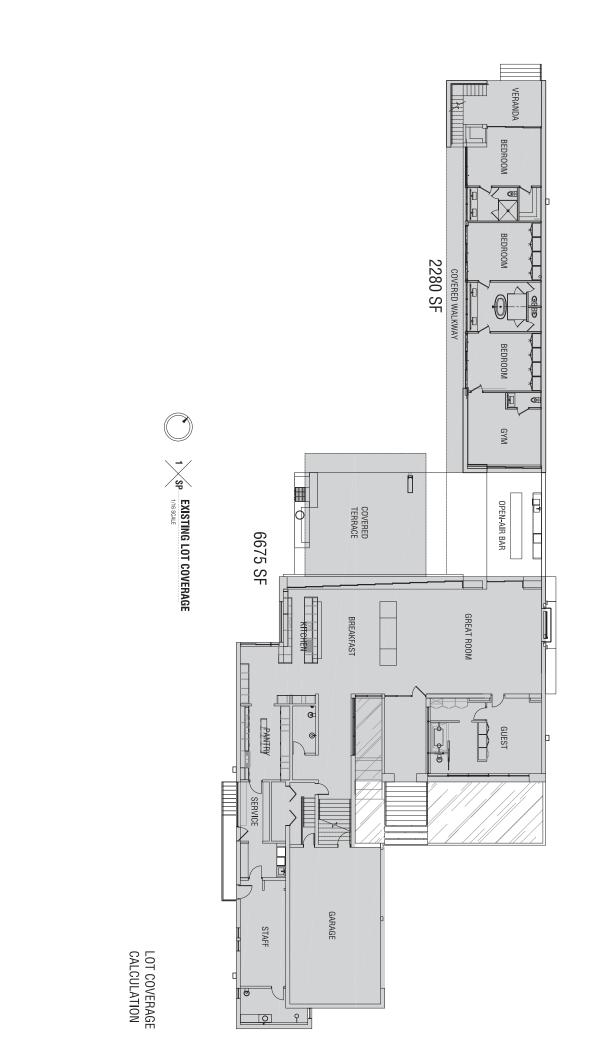

|          | /                |                                        |                                                                                                                                                                                                                                                     |                                                         |                                                                |                                     |                                                                     |                                                                                                                                                                                                                                                  | A | -                                                              | -           |
|----------|------------------|----------------------------------------|-----------------------------------------------------------------------------------------------------------------------------------------------------------------------------------------------------------------------------------------------------|---------------------------------------------------------|----------------------------------------------------------------|-------------------------------------|---------------------------------------------------------------------|--------------------------------------------------------------------------------------------------------------------------------------------------------------------------------------------------------------------------------------------------|---|----------------------------------------------------------------|-------------|
|          | *                |                                        |                                                                                                                                                                                                                                                     |                                                         |                                                                |                                     |                                                                     |                                                                                                                                                                                                                                                  | R | A                                                              | •           |
| R        | *                | R100<br>R101<br>R102                   | A500<br>A501<br>A502<br>A503<br>A504                                                                                                                                                                                                                | A200<br>A201                                            | EX200<br>EX201                                                 | IS01<br>IS02<br>IS03                | IM01<br>IM02<br>IM03                                                | A100<br>A101<br>A102<br>A103<br>A104<br>A104<br>A105                                                                                                                                                                                             | C | L1.0<br>L2.0<br>L2.1                                           | 2           |
|          |                  |                                        |                                                                                                                                                                                                                                                     |                                                         |                                                                |                                     |                                                                     |                                                                                                                                                                                                                                                  | I |                                                                | 7           |
|          | $\geq$           |                                        |                                                                                                                                                                                                                                                     |                                                         |                                                                |                                     |                                                                     |                                                                                                                                                                                                                                                  | - | 0                                                              | 2           |
|          | $\triangleright$ |                                        |                                                                                                                                                                                                                                                     |                                                         |                                                                |                                     |                                                                     |                                                                                                                                                                                                                                                  | - | <b>C</b>                                                       | <b>&gt;</b> |
|          |                  |                                        |                                                                                                                                                                                                                                                     |                                                         |                                                                |                                     |                                                                     |                                                                                                                                                                                                                                                  | m | A                                                              | •           |
| HEARIN   | $\mathcal{O}$    | RENDERINGS<br>RENDERINGS<br>RENDERINGS | <u>OVERALL</u> EXISTING<br><u>OVERALL</u> EXISTING V<br><u>DETAIL</u> EXISTING V<br><u>DETAIL</u> EXISTING V                                                                                                                                        | PROPOSED<br>PROPOSED                                    | EXISTING FIRST FLOOR PLAN<br>EXISTING SECOND FLOOR PL <i>A</i> | ISOMETRIC<br>ISOMETRIC<br>ISOMETRIC | SITE PHOTOS<br>SITE PHOTOS<br>LANDSCAPE PHOTOS<br>AT NORTH NEIGHBOR | SITE PLAN<br>CMB ZONING COMPARISON DA<br>LOT COVERAGE DIAGRAMS<br>UNIT SIZE CALCULATION DIAC<br>VOLUMETRIC CALCULATION D<br>NORTH YARD WALL SECTION<br>BUILDING LENGTH DIAGRAMS                                                                  | C | TREE DISPOSITION PLAN<br>PLANTING PLAN<br>LANDSCAPE NOTES & DI | ,           |
| Z        |                  | RINGS<br>RINGS                         | SIXa <sup>-1</sup><br>EXIS <sup>-1</sup><br>EXIS <sup>-1</sup><br>EXIS                                                                                                                                                                              |                                                         |                                                                | RIC V                               | PHOTOS<br>PHOTOS<br>DSCAPE F<br>IORTH NE                            | PLAN<br>ZONING<br>COVER/<br>SIZE C.<br>JMETRIC<br>JMETRIC<br>DING LE                                                                                                                                                                             | - | DISPO:                                                         | 1           |
|          | $\square$        |                                        | LL EXISTING V<br>LL EXISTING VS<br>EXISTING VS<br>EXISTING VS                                                                                                                                                                                       | ECON                                                    | COND                                                           | VIEWS                               | PHOT                                                                | COMP<br>ALCUI<br>D WA<br>NGTH                                                                                                                                                                                                                    |   | SITION<br>LAN<br>NOTE                                          |             |
|          | UBMIT            |                                        | vs PF<br>vs PF<br>VG vs                                                                                                                                                                                                                             | FLOO<br>ID FLC                                          | LOOR<br>FLOC                                                   |                                     | OS &<br>OR                                                          | PARIS<br>IAGR/<br>_ATIO<br>_ULATIO<br>ULATIO<br>DIAG                                                                                                                                                                                             | R | I PLA                                                          |             |
| 7/3/2018 | ITTAL**          |                                        | <u>OVERALL</u> EXISTING vs PROPOSED ELEVATIONS<br><u>OVERALL</u> EXISTING vs PROPOSED ELEVATIONS<br><u>DETAIL</u> EXISTING vs PROPOSED ELEVATIONS<br><u>DETAIL</u> EXISTING vs PROPOSED ELEVATIONS<br><u>DETAIL</u> EXISTING vs PROPOSED ELEVATIONS | PROPOSED FIRST FLOOR PLAN<br>PROPOSED SECOND FLOOR PLAN | FIRST FLOOR PLAN<br>SECOND FLOOR PLAN                          |                                     | VIEW OBSTRUCTION                                                    | SITE PLAN<br>CMB ZONING COMPARISON DATA<br>LOT COVERAGE DIAGRAMS<br>UNIT SIZE CALCULATION DIAGRAMS<br>VOLUMETRIC CALCULATION DIAGRAMS ( <u>WAIVER REQUEST</u> )<br>NORTH YARD WALL SECTION<br>BUILDING LENGTH DIAGRAMS ( <u>WAIVER REQUEST</u> ) | m | AN<br>DETAILS                                                  |             |