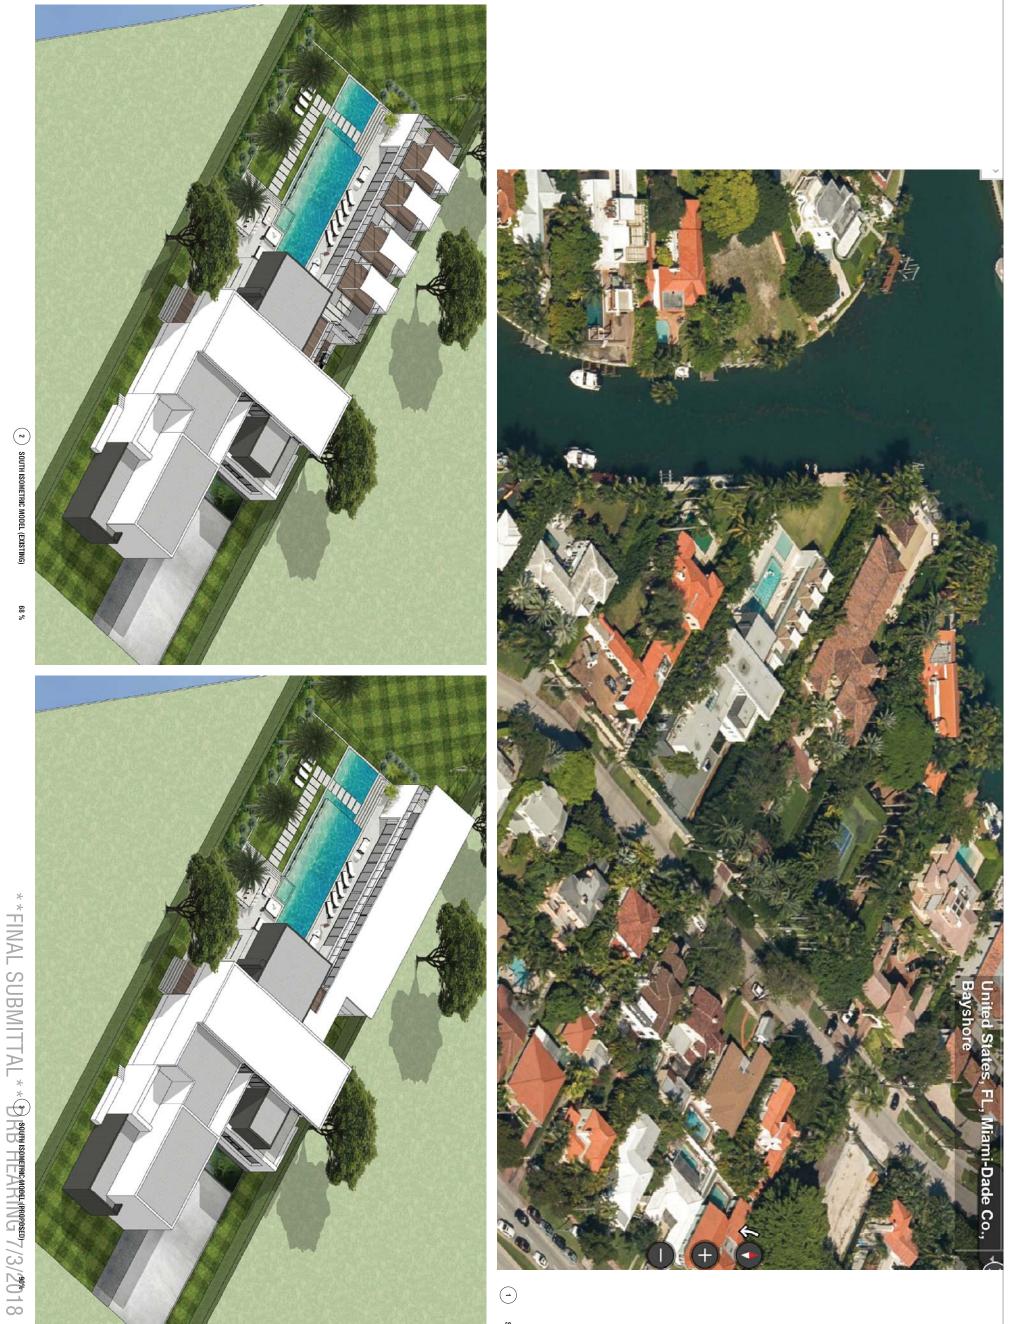

|          | /                |                                        |                                                                                                                                                                                                                                                     |                                                         |                                                                |                                     |                                                                     |                                                                                                                                                                                                                                                  | A | -                                                              | -           |
|----------|------------------|----------------------------------------|-----------------------------------------------------------------------------------------------------------------------------------------------------------------------------------------------------------------------------------------------------|---------------------------------------------------------|----------------------------------------------------------------|-------------------------------------|---------------------------------------------------------------------|--------------------------------------------------------------------------------------------------------------------------------------------------------------------------------------------------------------------------------------------------|---|----------------------------------------------------------------|-------------|
|          | *                |                                        |                                                                                                                                                                                                                                                     |                                                         |                                                                |                                     |                                                                     |                                                                                                                                                                                                                                                  | R | A                                                              | •           |
| R        | *                | R100<br>R101<br>R102                   | A500<br>A501<br>A502<br>A503<br>A504                                                                                                                                                                                                                | A200<br>A201                                            | EX200<br>EX201                                                 | IS01<br>IS02<br>IS03                | IM01<br>IM02<br>IM03                                                | A100<br>A101<br>A102<br>A103<br>A104<br>A104<br>A105                                                                                                                                                                                             | C | L1.0<br>L2.0<br>L2.1                                           | 2           |
|          |                  |                                        |                                                                                                                                                                                                                                                     |                                                         |                                                                |                                     |                                                                     |                                                                                                                                                                                                                                                  | I |                                                                | 7           |
|          | $\geq$           |                                        |                                                                                                                                                                                                                                                     |                                                         |                                                                |                                     |                                                                     |                                                                                                                                                                                                                                                  | - | 0                                                              | 2           |
|          | $\triangleright$ |                                        |                                                                                                                                                                                                                                                     |                                                         |                                                                |                                     |                                                                     |                                                                                                                                                                                                                                                  | - | <b>C</b>                                                       | <b>&gt;</b> |
|          |                  |                                        |                                                                                                                                                                                                                                                     |                                                         |                                                                |                                     |                                                                     |                                                                                                                                                                                                                                                  | m | A                                                              | •           |
| HEARIN   | $\mathcal{O}$    | RENDERINGS<br>RENDERINGS<br>RENDERINGS | <u>OVERALL</u> EXISTING<br><u>OVERALL</u> EXISTING V<br><u>DETAIL</u> EXISTING V<br><u>DETAIL</u> EXISTING V                                                                                                                                        | PROPOSED<br>PROPOSED                                    | EXISTING FIRST FLOOR PLAN<br>EXISTING SECOND FLOOR PL <i>A</i> | ISOMETRIC<br>ISOMETRIC<br>ISOMETRIC | SITE PHOTOS<br>SITE PHOTOS<br>LANDSCAPE PHOTOS<br>AT NORTH NEIGHBOR | SITE PLAN<br>CMB ZONING COMPARISON DA<br>LOT COVERAGE DIAGRAMS<br>UNIT SIZE CALCULATION DIAC<br>VOLUMETRIC CALCULATION D<br>NORTH YARD WALL SECTION<br>BUILDING LENGTH DIAGRAMS                                                                  | C | TREE DISPOSITION PLAN<br>PLANTING PLAN<br>LANDSCAPE NOTES & DI | ,           |
| Z        |                  | RINGS<br>RINGS                         | SIXa <sup>-1</sup><br>EXIS <sup>-1</sup><br>EXIS <sup>-1</sup><br>EXIS                                                                                                                                                                              |                                                         |                                                                | RIC V                               | PHOTOS<br>PHOTOS<br>DSCAPE F<br>IORTH NE                            | PLAN<br>ZONING<br>COVER/<br>SIZE C.<br>JMETRIC<br>JMETRIC<br>DING LE                                                                                                                                                                             | - | DISPO:                                                         | 1           |
|          | $\square$        |                                        | LL EXISTING V<br>LL EXISTING VS<br>EXISTING VS<br>EXISTING VS                                                                                                                                                                                       | ECON                                                    | COND                                                           | VIEWS                               | PHOT                                                                | COMP<br>ALCUI<br>D WA<br>NGTH                                                                                                                                                                                                                    |   | SITION<br>LAN<br>NOTE                                          |             |
|          | UBMIT            |                                        | vs PF<br>vs PF<br>VG vs                                                                                                                                                                                                                             | FLOO<br>ID FLC                                          | LOOR<br>FLOC                                                   |                                     | OS &<br>OR                                                          | PARIS<br>IAGR/<br>_ATIO<br>_ULATIO<br>ULATIO<br>DIAG                                                                                                                                                                                             | R | I PLA                                                          |             |
| 7/3/2018 | ITTAL**          |                                        | <u>OVERALL</u> EXISTING vs PROPOSED ELEVATIONS<br><u>OVERALL</u> EXISTING vs PROPOSED ELEVATIONS<br><u>DETAIL</u> EXISTING vs PROPOSED ELEVATIONS<br><u>DETAIL</u> EXISTING vs PROPOSED ELEVATIONS<br><u>DETAIL</u> EXISTING vs PROPOSED ELEVATIONS | PROPOSED FIRST FLOOR PLAN<br>PROPOSED SECOND FLOOR PLAN | FIRST FLOOR PLAN<br>SECOND FLOOR PLAN                          |                                     | VIEW OBSTRUCTION                                                    | SITE PLAN<br>CMB ZONING COMPARISON DATA<br>LOT COVERAGE DIAGRAMS<br>UNIT SIZE CALCULATION DIAGRAMS<br>VOLUMETRIC CALCULATION DIAGRAMS ( <u>WAIVER REQUEST</u> )<br>NORTH YARD WALL SECTION<br>BUILDING LENGTH DIAGRAMS ( <u>WAIVER REQUEST</u> ) | m | AN<br>DETAILS                                                  |             |