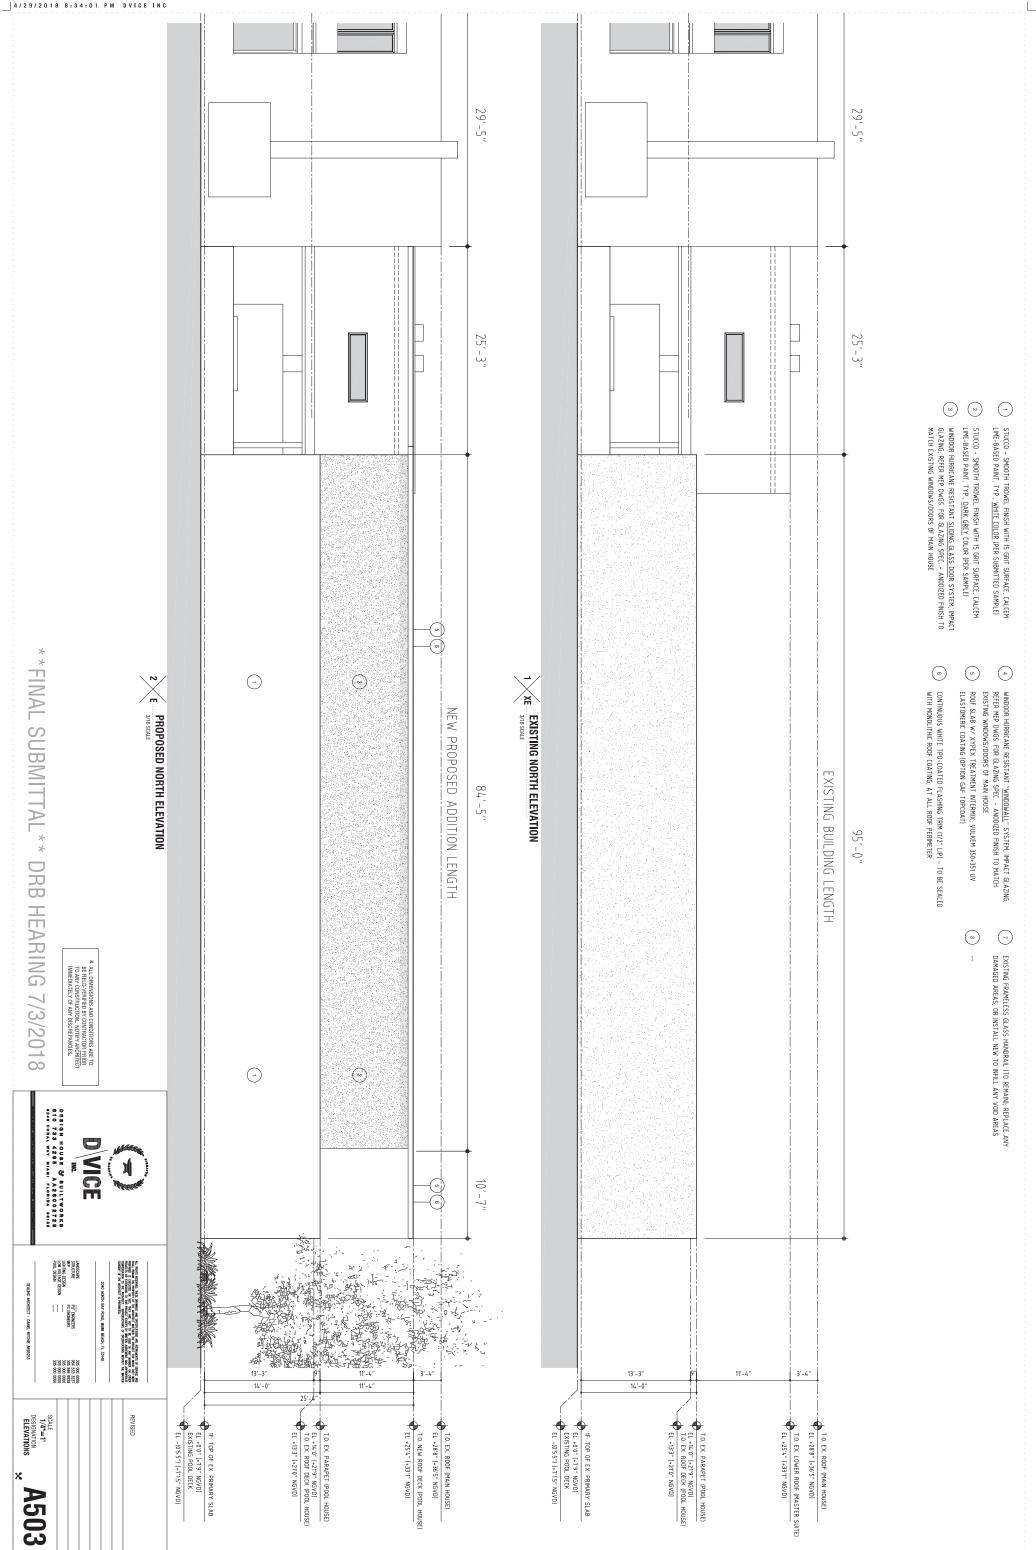

|          | /                |                                        |                                                                                                                                                                                                                                                     |                                                         |                                                                |                                     |                                                                     |                                                                                                                                                                                                                                                  | A | -                                                              | -           |
|----------|------------------|----------------------------------------|-----------------------------------------------------------------------------------------------------------------------------------------------------------------------------------------------------------------------------------------------------|---------------------------------------------------------|----------------------------------------------------------------|-------------------------------------|---------------------------------------------------------------------|--------------------------------------------------------------------------------------------------------------------------------------------------------------------------------------------------------------------------------------------------|---|----------------------------------------------------------------|-------------|
|          | *                |                                        |                                                                                                                                                                                                                                                     |                                                         |                                                                |                                     |                                                                     |                                                                                                                                                                                                                                                  | R | A                                                              | •           |
| R        | *                | R100<br>R101<br>R102                   | A500<br>A501<br>A502<br>A503<br>A504                                                                                                                                                                                                                | A200<br>A201                                            | EX200<br>EX201                                                 | IS01<br>IS02<br>IS03                | IM01<br>IM02<br>IM03                                                | A100<br>A101<br>A102<br>A103<br>A104<br>A104<br>A105                                                                                                                                                                                             | C | L1.0<br>L2.0<br>L2.1                                           | 2           |
|          |                  |                                        |                                                                                                                                                                                                                                                     |                                                         |                                                                |                                     |                                                                     |                                                                                                                                                                                                                                                  | I |                                                                | 7           |
|          | $\geq$           |                                        |                                                                                                                                                                                                                                                     |                                                         |                                                                |                                     |                                                                     |                                                                                                                                                                                                                                                  | - | 0                                                              | 2           |
|          | $\triangleright$ |                                        |                                                                                                                                                                                                                                                     |                                                         |                                                                |                                     |                                                                     |                                                                                                                                                                                                                                                  | - | <b>C</b>                                                       | <b>&gt;</b> |
|          |                  |                                        |                                                                                                                                                                                                                                                     |                                                         |                                                                |                                     |                                                                     |                                                                                                                                                                                                                                                  | m | A                                                              | •           |
| HEARIN   | $\mathcal{O}$    | RENDERINGS<br>RENDERINGS<br>RENDERINGS | <u>OVERALL</u> EXISTING<br><u>OVERALL</u> EXISTING V<br><u>DETAIL</u> EXISTING V<br><u>DETAIL</u> EXISTING V                                                                                                                                        | PROPOSED<br>PROPOSED                                    | EXISTING FIRST FLOOR PLAN<br>EXISTING SECOND FLOOR PL <i>A</i> | ISOMETRIC<br>ISOMETRIC<br>ISOMETRIC | SITE PHOTOS<br>SITE PHOTOS<br>LANDSCAPE PHOTOS<br>AT NORTH NEIGHBOR | SITE PLAN<br>CMB ZONING COMPARISON DA<br>LOT COVERAGE DIAGRAMS<br>UNIT SIZE CALCULATION DIAC<br>VOLUMETRIC CALCULATION D<br>NORTH YARD WALL SECTION<br>BUILDING LENGTH DIAGRAMS                                                                  | C | TREE DISPOSITION PLAN<br>PLANTING PLAN<br>LANDSCAPE NOTES & DI | ,           |
| Z        |                  | RINGS<br>RINGS                         | SIXa <sup>-1</sup><br>EXIS <sup>-1</sup><br>EXIS <sup>-1</sup><br>EXIS                                                                                                                                                                              |                                                         |                                                                | RIC V                               | PHOTOS<br>PHOTOS<br>DSCAPE F<br>IORTH NE                            | PLAN<br>ZONING<br>COVER/<br>SIZE C.<br>JMETRIC<br>JMETRIC<br>DING LE                                                                                                                                                                             | - | DISPO:                                                         | 1           |
|          | $\square$        |                                        | LL EXISTING V<br>LL EXISTING VS<br>EXISTING VS<br>EXISTING VS                                                                                                                                                                                       | ECON                                                    | COND                                                           | VIEWS                               | PHOT                                                                | COMP<br>ALCUI<br>D WA<br>NGTH                                                                                                                                                                                                                    |   | SITION<br>LAN<br>NOTE                                          |             |
|          | UBMIT            |                                        | vs PF<br>vs PF<br>VG vs                                                                                                                                                                                                                             | FLOO<br>ID FLC                                          | LOOR<br>FLOC                                                   |                                     | OS &<br>OR                                                          | PARIS<br>IAGR/<br>_ATIO<br>_ULATIO<br>ULATIO<br>DIAG                                                                                                                                                                                             | R | I PLA                                                          |             |
| 7/3/2018 | ITTAL**          |                                        | <u>OVERALL</u> EXISTING vs PROPOSED ELEVATIONS<br><u>OVERALL</u> EXISTING vs PROPOSED ELEVATIONS<br><u>DETAIL</u> EXISTING vs PROPOSED ELEVATIONS<br><u>DETAIL</u> EXISTING vs PROPOSED ELEVATIONS<br><u>DETAIL</u> EXISTING vs PROPOSED ELEVATIONS | PROPOSED FIRST FLOOR PLAN<br>PROPOSED SECOND FLOOR PLAN | FIRST FLOOR PLAN<br>SECOND FLOOR PLAN                          |                                     | VIEW OBSTRUCTION                                                    | SITE PLAN<br>CMB ZONING COMPARISON DATA<br>LOT COVERAGE DIAGRAMS<br>UNIT SIZE CALCULATION DIAGRAMS<br>VOLUMETRIC CALCULATION DIAGRAMS ( <u>WAIVER REQUEST</u> )<br>NORTH YARD WALL SECTION<br>BUILDING LENGTH DIAGRAMS ( <u>WAIVER REQUEST</u> ) | m | AN<br>DETAILS                                                  |             |