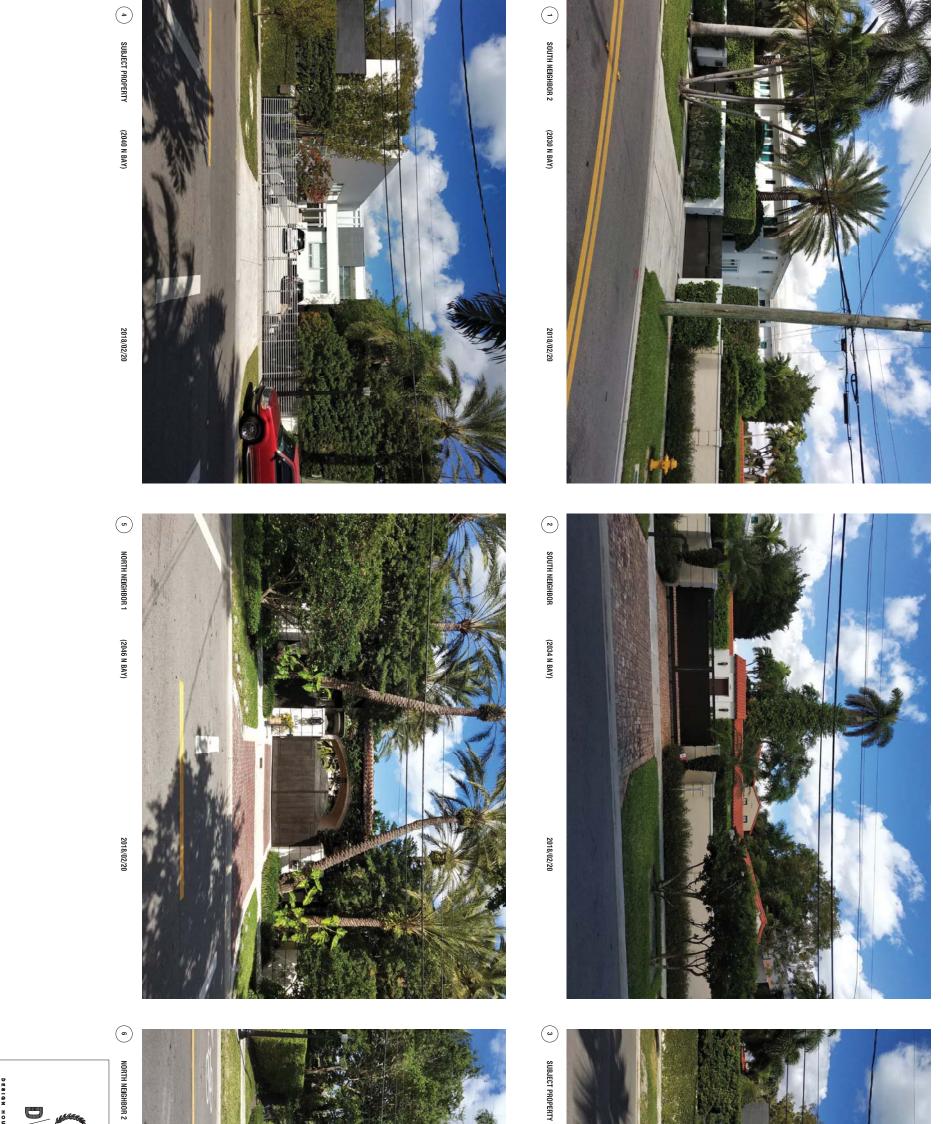

|          | /                |                                        |                                                                                                                                                                                                                                                     |                                                         |                                                                |                                     |                                                                     |                                                                                                                                                                                                                                                  | A | -                                                              | -           |
|----------|------------------|----------------------------------------|-----------------------------------------------------------------------------------------------------------------------------------------------------------------------------------------------------------------------------------------------------|---------------------------------------------------------|----------------------------------------------------------------|-------------------------------------|---------------------------------------------------------------------|--------------------------------------------------------------------------------------------------------------------------------------------------------------------------------------------------------------------------------------------------|---|----------------------------------------------------------------|-------------|
|          | *                |                                        |                                                                                                                                                                                                                                                     |                                                         |                                                                |                                     |                                                                     |                                                                                                                                                                                                                                                  | R | A                                                              | •           |
| R        | *                | R100<br>R101<br>R102                   | A500<br>A501<br>A502<br>A503<br>A504                                                                                                                                                                                                                | A200<br>A201                                            | EX200<br>EX201                                                 | IS01<br>IS02<br>IS03                | IM01<br>IM02<br>IM03                                                | A100<br>A101<br>A102<br>A103<br>A104<br>A104<br>A105                                                                                                                                                                                             | C | L1.0<br>L2.0<br>L2.1                                           | 2           |
|          |                  |                                        |                                                                                                                                                                                                                                                     |                                                         |                                                                |                                     |                                                                     |                                                                                                                                                                                                                                                  | I |                                                                | 7           |
|          | $\geq$           |                                        |                                                                                                                                                                                                                                                     |                                                         |                                                                |                                     |                                                                     |                                                                                                                                                                                                                                                  | - | 0                                                              | 2           |
|          | $\triangleright$ |                                        |                                                                                                                                                                                                                                                     |                                                         |                                                                |                                     |                                                                     |                                                                                                                                                                                                                                                  | - | <b>C</b>                                                       | <b>&gt;</b> |
|          |                  |                                        |                                                                                                                                                                                                                                                     |                                                         |                                                                |                                     |                                                                     |                                                                                                                                                                                                                                                  | m | A                                                              | •           |
| HEARIN   | $\mathcal{O}$    | RENDERINGS<br>RENDERINGS<br>RENDERINGS | <u>OVERALL</u> EXISTING<br><u>OVERALL</u> EXISTING V<br><u>DETAIL</u> EXISTING V<br><u>DETAIL</u> EXISTING V                                                                                                                                        | PROPOSED<br>PROPOSED                                    | EXISTING FIRST FLOOR PLAN<br>EXISTING SECOND FLOOR PL <i>A</i> | ISOMETRIC<br>ISOMETRIC<br>ISOMETRIC | SITE PHOTOS<br>SITE PHOTOS<br>LANDSCAPE PHOTOS<br>AT NORTH NEIGHBOR | SITE PLAN<br>CMB ZONING COMPARISON DA<br>LOT COVERAGE DIAGRAMS<br>UNIT SIZE CALCULATION DIAC<br>VOLUMETRIC CALCULATION D<br>NORTH YARD WALL SECTION<br>BUILDING LENGTH DIAGRAMS                                                                  | C | TREE DISPOSITION PLAN<br>PLANTING PLAN<br>LANDSCAPE NOTES & DI | ,           |
| Z        |                  | RINGS<br>RINGS                         | SIXa <sup>-1</sup><br>EXIS <sup>-1</sup><br>EXIS <sup>-1</sup><br>EXIS                                                                                                                                                                              |                                                         |                                                                | RIC V                               | PHOTOS<br>PHOTOS<br>DSCAPE F<br>IORTH NE                            | PLAN<br>ZONING<br>COVER/<br>SIZE C.<br>JMETRIC<br>JMETRIC<br>DING LE                                                                                                                                                                             | - | DISPO:                                                         | 1           |
|          | $\square$        |                                        | LL EXISTING V<br>LL EXISTING VS<br>EXISTING VS<br>EXISTING VS                                                                                                                                                                                       | ECON                                                    | COND                                                           | VIEWS                               | PHOT                                                                | COMP<br>ALCUI<br>D WA<br>NGTH                                                                                                                                                                                                                    |   | SITION<br>LAN<br>NOTE                                          |             |
|          | UBMIT            |                                        | vs PF<br>vs PF<br>VG vs                                                                                                                                                                                                                             | FLOO<br>ID FLC                                          | LOOR<br>FLOC                                                   |                                     | OS &<br>OR                                                          | PARIS<br>IAGR/<br>_ATIO<br>_ULATIO<br>ULATIO<br>DIAG                                                                                                                                                                                             | R | I PLA                                                          |             |
| 7/3/2018 | ITTAL**          |                                        | <u>OVERALL</u> EXISTING vs PROPOSED ELEVATIONS<br><u>OVERALL</u> EXISTING vs PROPOSED ELEVATIONS<br><u>DETAIL</u> EXISTING vs PROPOSED ELEVATIONS<br><u>DETAIL</u> EXISTING vs PROPOSED ELEVATIONS<br><u>DETAIL</u> EXISTING vs PROPOSED ELEVATIONS | PROPOSED FIRST FLOOR PLAN<br>PROPOSED SECOND FLOOR PLAN | FIRST FLOOR PLAN<br>SECOND FLOOR PLAN                          |                                     | VIEW OBSTRUCTION                                                    | SITE PLAN<br>CMB ZONING COMPARISON DATA<br>LOT COVERAGE DIAGRAMS<br>UNIT SIZE CALCULATION DIAGRAMS<br>VOLUMETRIC CALCULATION DIAGRAMS ( <u>WAIVER REQUEST</u> )<br>NORTH YARD WALL SECTION<br>BUILDING LENGTH DIAGRAMS ( <u>WAIVER REQUEST</u> ) | m | AN<br>DETAILS                                                  |             |