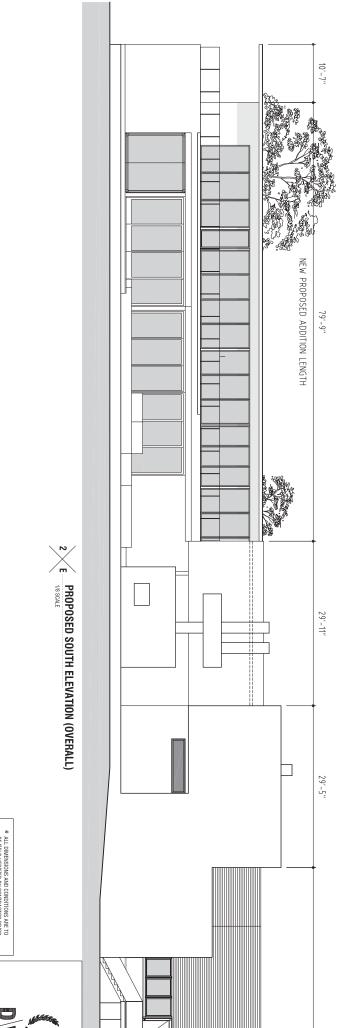

|          | /                |                                        |                                                                                                                                                                                                                                                     |                                                         |                                                                |                                     |                                                                     |                                                                                                                                                                                                                                                  | A | -                                                              | -           |
|----------|------------------|----------------------------------------|-----------------------------------------------------------------------------------------------------------------------------------------------------------------------------------------------------------------------------------------------------|---------------------------------------------------------|----------------------------------------------------------------|-------------------------------------|---------------------------------------------------------------------|--------------------------------------------------------------------------------------------------------------------------------------------------------------------------------------------------------------------------------------------------|---|----------------------------------------------------------------|-------------|
|          | *                |                                        |                                                                                                                                                                                                                                                     |                                                         |                                                                |                                     |                                                                     |                                                                                                                                                                                                                                                  | R | A                                                              | •           |
| R        | *                | R100<br>R101<br>R102                   | A500<br>A501<br>A502<br>A503<br>A504                                                                                                                                                                                                                | A200<br>A201                                            | EX200<br>EX201                                                 | IS01<br>IS02<br>IS03                | IM01<br>IM02<br>IM03                                                | A100<br>A101<br>A102<br>A103<br>A104<br>A104<br>A105                                                                                                                                                                                             | C | L1.0<br>L2.0<br>L2.1                                           | 2           |
|          |                  |                                        |                                                                                                                                                                                                                                                     |                                                         |                                                                |                                     |                                                                     |                                                                                                                                                                                                                                                  | I |                                                                | 7           |
|          | $\geq$           |                                        |                                                                                                                                                                                                                                                     |                                                         |                                                                |                                     |                                                                     |                                                                                                                                                                                                                                                  | - | 0                                                              | 2           |
|          | $\triangleright$ |                                        |                                                                                                                                                                                                                                                     |                                                         |                                                                |                                     |                                                                     |                                                                                                                                                                                                                                                  | - | <b>C</b>                                                       | <b>&gt;</b> |
|          |                  |                                        |                                                                                                                                                                                                                                                     |                                                         |                                                                |                                     |                                                                     |                                                                                                                                                                                                                                                  | m | A                                                              | •           |
| HEARIN   | $\mathcal{O}$    | RENDERINGS<br>RENDERINGS<br>RENDERINGS | <u>OVERALL</u> EXISTING<br><u>OVERALL</u> EXISTING V<br><u>DETAIL</u> EXISTING V<br><u>DETAIL</u> EXISTING V                                                                                                                                        | PROPOSED<br>PROPOSED                                    | EXISTING FIRST FLOOR PLAN<br>EXISTING SECOND FLOOR PL <i>A</i> | ISOMETRIC<br>ISOMETRIC<br>ISOMETRIC | SITE PHOTOS<br>SITE PHOTOS<br>LANDSCAPE PHOTOS<br>AT NORTH NEIGHBOR | SITE PLAN<br>CMB ZONING COMPARISON DA<br>LOT COVERAGE DIAGRAMS<br>UNIT SIZE CALCULATION DIAC<br>VOLUMETRIC CALCULATION D<br>NORTH YARD WALL SECTION<br>BUILDING LENGTH DIAGRAMS                                                                  | C | TREE DISPOSITION PLAN<br>PLANTING PLAN<br>LANDSCAPE NOTES & DI | ,           |
| Z        |                  | RINGS<br>RINGS                         | SIXa <sup>-1</sup><br>EXIS <sup>-1</sup><br>EXIS <sup>-1</sup><br>EXIS                                                                                                                                                                              |                                                         |                                                                | RIC V                               | PHOTOS<br>PHOTOS<br>DSCAPE F<br>IORTH NE                            | PLAN<br>ZONING<br>COVER/<br>SIZE C.<br>JMETRIC<br>JMETRIC<br>DING LE                                                                                                                                                                             | - | DISPO:                                                         | 1           |
|          | $\square$        |                                        | LL EXISTING V<br>LL EXISTING VS<br>EXISTING VS<br>EXISTING VS                                                                                                                                                                                       | ECON                                                    | COND                                                           | VIEWS                               | PHOT                                                                | COMP<br>ALCUI<br>D WA<br>NGTH                                                                                                                                                                                                                    |   | SITION<br>LAN<br>NOTE                                          |             |
|          | UBMIT            |                                        | vs PF<br>vs PF<br>VG vs                                                                                                                                                                                                                             | FLOO<br>ID FLC                                          | LOOR<br>FLOC                                                   |                                     | OS &<br>OR                                                          | PARIS<br>IAGR/<br>_ATIO<br>_ULATIO<br>ULATIO<br>DIAG                                                                                                                                                                                             | R | I PLA                                                          |             |
| 7/3/2018 | ITTAL**          |                                        | <u>OVERALL</u> EXISTING vs PROPOSED ELEVATIONS<br><u>OVERALL</u> EXISTING vs PROPOSED ELEVATIONS<br><u>DETAIL</u> EXISTING vs PROPOSED ELEVATIONS<br><u>DETAIL</u> EXISTING vs PROPOSED ELEVATIONS<br><u>DETAIL</u> EXISTING vs PROPOSED ELEVATIONS | PROPOSED FIRST FLOOR PLAN<br>PROPOSED SECOND FLOOR PLAN | FIRST FLOOR PLAN<br>SECOND FLOOR PLAN                          |                                     | VIEW OBSTRUCTION                                                    | SITE PLAN<br>CMB ZONING COMPARISON DATA<br>LOT COVERAGE DIAGRAMS<br>UNIT SIZE CALCULATION DIAGRAMS<br>VOLUMETRIC CALCULATION DIAGRAMS ( <u>WAIVER REQUEST</u> )<br>NORTH YARD WALL SECTION<br>BUILDING LENGTH DIAGRAMS ( <u>WAIVER REQUEST</u> ) | m | AN<br>DETAILS                                                  |             |