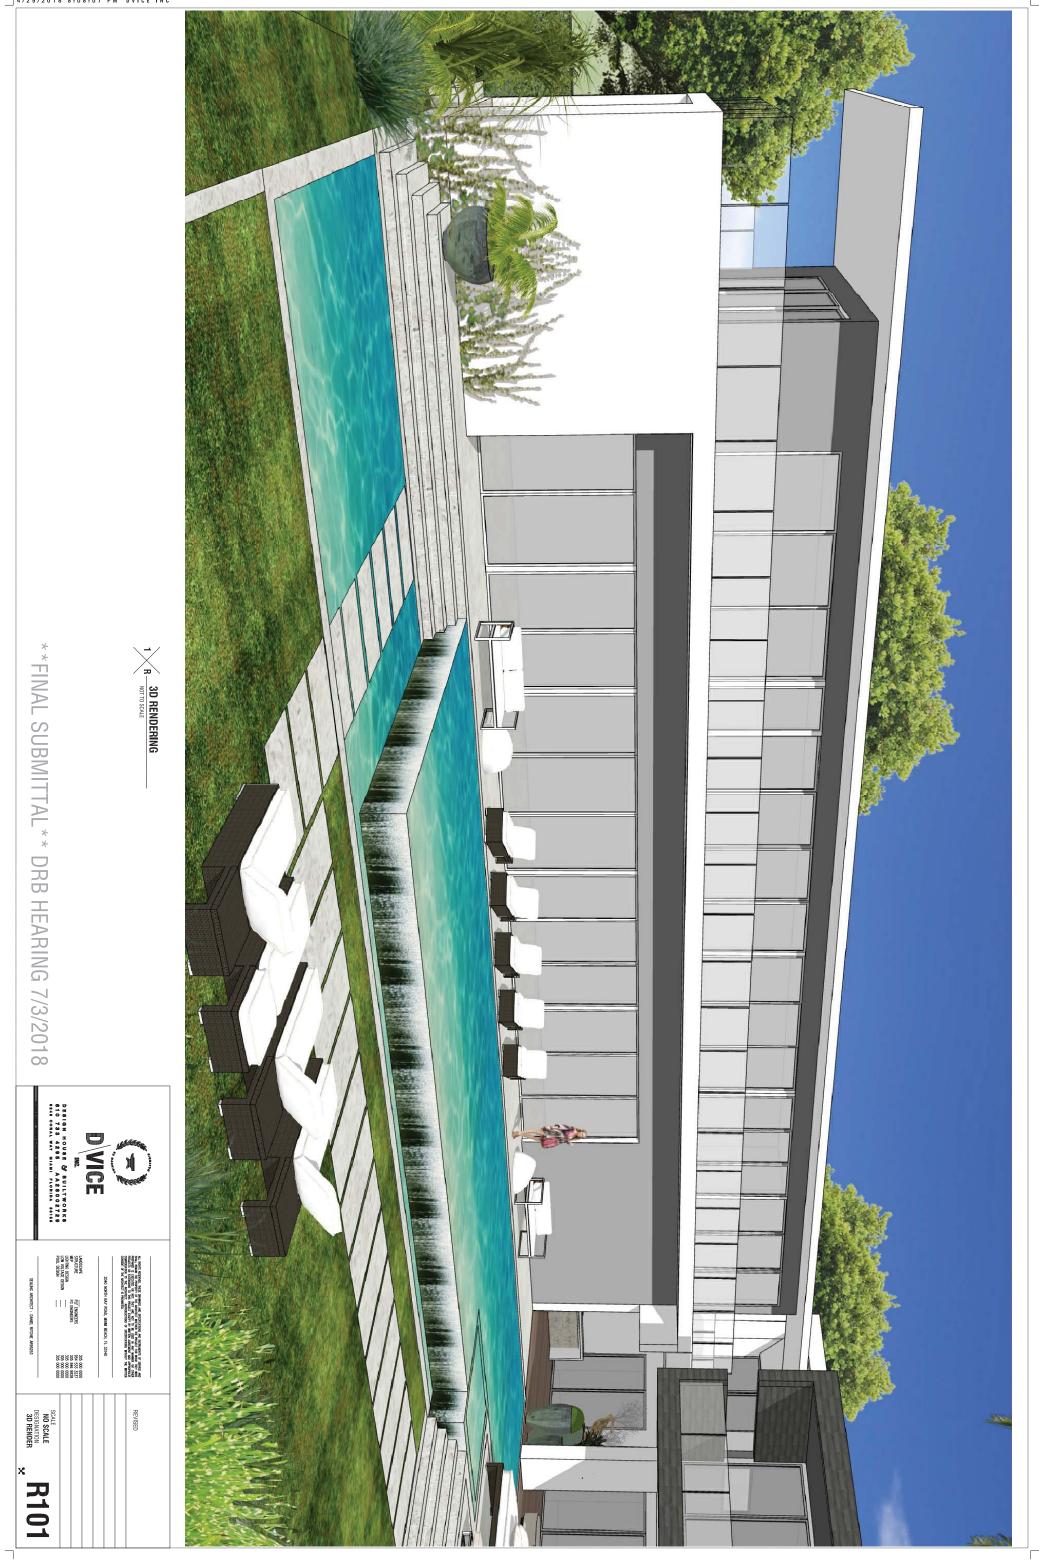

|          | /                |                                        |                                                                                                                                                                                                                                                     |                                                         |                                                                |                                     |                                                                     |                                                                                                                                                                                                                                                  | A | -                                                              | -           |
|----------|------------------|----------------------------------------|-----------------------------------------------------------------------------------------------------------------------------------------------------------------------------------------------------------------------------------------------------|---------------------------------------------------------|----------------------------------------------------------------|-------------------------------------|---------------------------------------------------------------------|--------------------------------------------------------------------------------------------------------------------------------------------------------------------------------------------------------------------------------------------------|---|----------------------------------------------------------------|-------------|
|          | *                |                                        |                                                                                                                                                                                                                                                     |                                                         |                                                                |                                     |                                                                     |                                                                                                                                                                                                                                                  | R | A                                                              | •           |
| R        | *                | R100<br>R101<br>R102                   | A500<br>A501<br>A502<br>A503<br>A504                                                                                                                                                                                                                | A200<br>A201                                            | EX200<br>EX201                                                 | IS01<br>IS02<br>IS03                | IM01<br>IM02<br>IM03                                                | A100<br>A101<br>A102<br>A103<br>A104<br>A104<br>A105                                                                                                                                                                                             | C | L1.0<br>L2.0<br>L2.1                                           | 2           |
|          |                  |                                        |                                                                                                                                                                                                                                                     |                                                         |                                                                |                                     |                                                                     |                                                                                                                                                                                                                                                  | I |                                                                | 7           |
|          | $\geq$           |                                        |                                                                                                                                                                                                                                                     |                                                         |                                                                |                                     |                                                                     |                                                                                                                                                                                                                                                  | - | 0                                                              | 2           |
|          | $\triangleright$ |                                        |                                                                                                                                                                                                                                                     |                                                         |                                                                |                                     |                                                                     |                                                                                                                                                                                                                                                  | - | <b>C</b>                                                       | <b>&gt;</b> |
|          |                  |                                        |                                                                                                                                                                                                                                                     |                                                         |                                                                |                                     |                                                                     |                                                                                                                                                                                                                                                  | m | A                                                              | •           |
| HEARIN   | $\mathcal{O}$    | RENDERINGS<br>RENDERINGS<br>RENDERINGS | <u>OVERALL</u> EXISTING<br><u>OVERALL</u> EXISTING V<br><u>DETAIL</u> EXISTING V<br><u>DETAIL</u> EXISTING V                                                                                                                                        | PROPOSED<br>PROPOSED                                    | EXISTING FIRST FLOOR PLAN<br>EXISTING SECOND FLOOR PL <i>A</i> | ISOMETRIC<br>ISOMETRIC<br>ISOMETRIC | SITE PHOTOS<br>SITE PHOTOS<br>LANDSCAPE PHOTOS<br>AT NORTH NEIGHBOR | SITE PLAN<br>CMB ZONING COMPARISON DA<br>LOT COVERAGE DIAGRAMS<br>UNIT SIZE CALCULATION DIAC<br>VOLUMETRIC CALCULATION D<br>NORTH YARD WALL SECTION<br>BUILDING LENGTH DIAGRAMS                                                                  | C | TREE DISPOSITION PLAN<br>PLANTING PLAN<br>LANDSCAPE NOTES & DI | ,           |
| Z        |                  | RINGS<br>RINGS                         | SIXa <sup>-1</sup><br>EXIS <sup>-1</sup><br>EXIS <sup>-1</sup><br>EXIS                                                                                                                                                                              |                                                         |                                                                | RIC V                               | PHOTOS<br>PHOTOS<br>DSCAPE F<br>IORTH NE                            | PLAN<br>ZONING<br>COVER/<br>SIZE C.<br>JMETRIC<br>JMETRIC<br>DING LE                                                                                                                                                                             | - | DISPO:                                                         | 1           |
|          | $\square$        |                                        | LL EXISTING V<br>LL EXISTING VS<br>EXISTING VS<br>EXISTING VS                                                                                                                                                                                       | ECON                                                    | COND                                                           | VIEWS                               | PHOT                                                                | COMP<br>ALCUI<br>D WA<br>NGTH                                                                                                                                                                                                                    |   | SITION<br>LAN<br>NOTE                                          |             |
|          | UBMIT            |                                        | vs PF<br>vs PF<br>VG vs                                                                                                                                                                                                                             | FLOO<br>ID FLC                                          | LOOR<br>FLOC                                                   |                                     | OS &<br>OR                                                          | PARIS<br>IAGR/<br>_ATIO<br>_ULATIO<br>ULATIO<br>DIAG                                                                                                                                                                                             | R | I PLA                                                          |             |
| 7/3/2018 | ITTAL**          |                                        | <u>OVERALL</u> EXISTING vs PROPOSED ELEVATIONS<br><u>OVERALL</u> EXISTING vs PROPOSED ELEVATIONS<br><u>DETAIL</u> EXISTING vs PROPOSED ELEVATIONS<br><u>DETAIL</u> EXISTING vs PROPOSED ELEVATIONS<br><u>DETAIL</u> EXISTING vs PROPOSED ELEVATIONS | PROPOSED FIRST FLOOR PLAN<br>PROPOSED SECOND FLOOR PLAN | FIRST FLOOR PLAN<br>SECOND FLOOR PLAN                          |                                     | VIEW OBSTRUCTION                                                    | SITE PLAN<br>CMB ZONING COMPARISON DATA<br>LOT COVERAGE DIAGRAMS<br>UNIT SIZE CALCULATION DIAGRAMS<br>VOLUMETRIC CALCULATION DIAGRAMS ( <u>WAIVER REQUEST</u> )<br>NORTH YARD WALL SECTION<br>BUILDING LENGTH DIAGRAMS ( <u>WAIVER REQUEST</u> ) | m | AN<br>DETAILS                                                  |             |