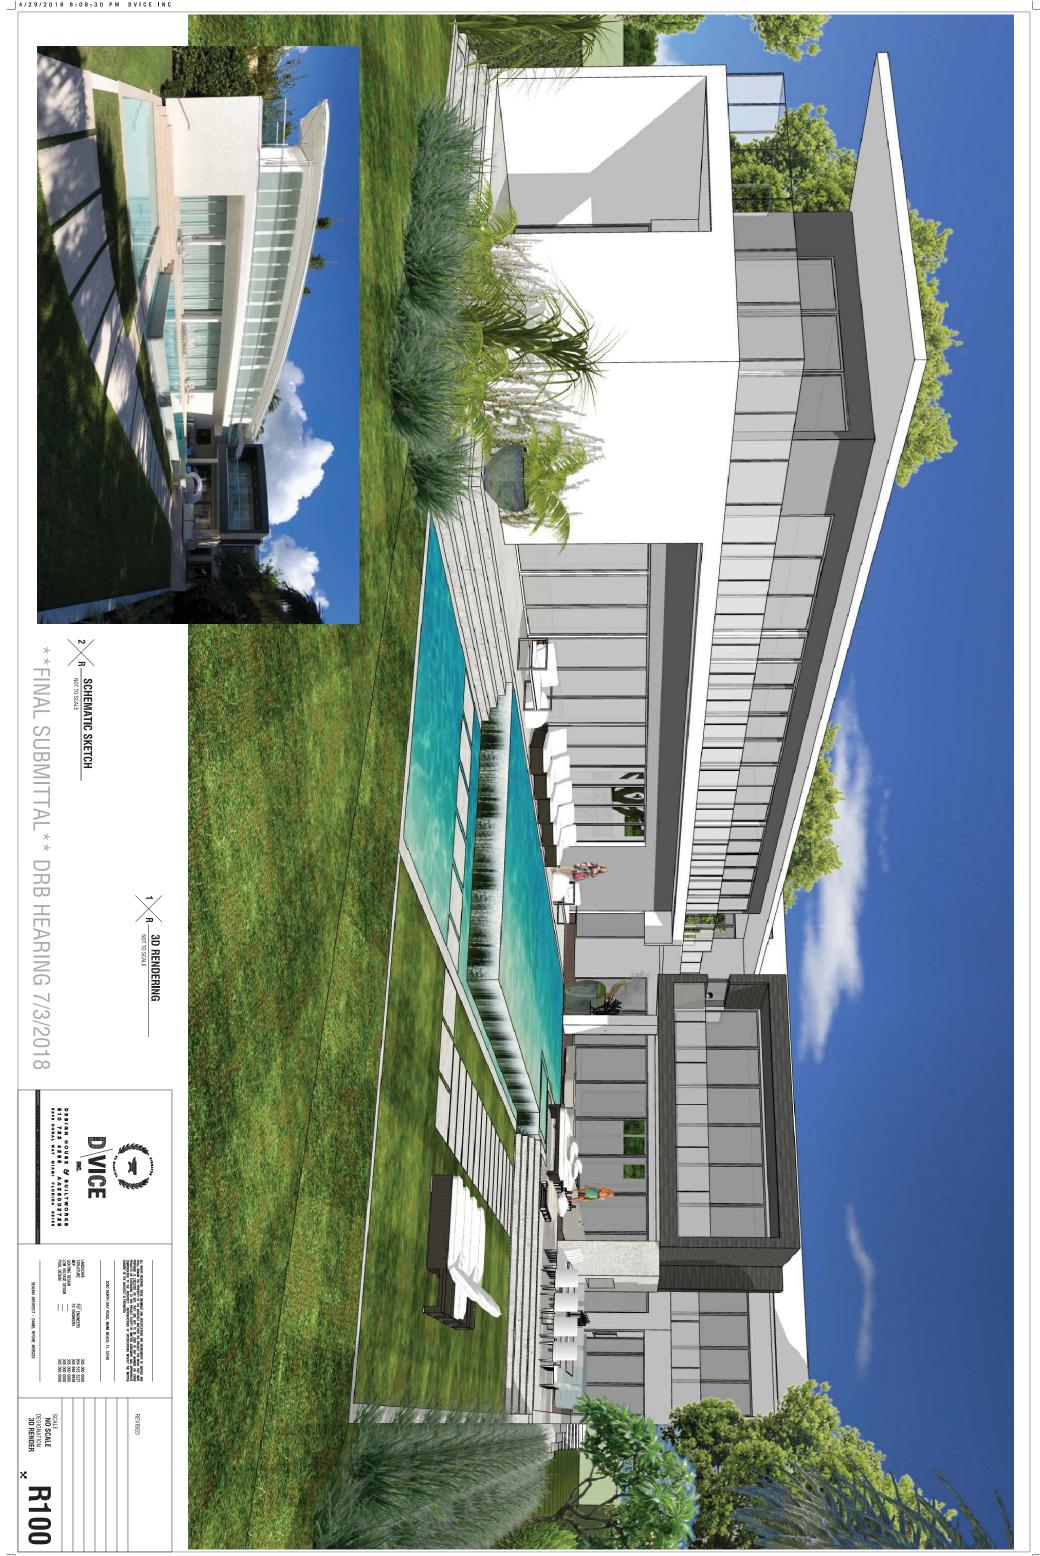

|          | /                |                                        |                                                                                                                                                                                                                                                     |                                                         |                                                                |                                     |                                                                     |                                                                                                                                                                                                                                                  | A | -                                                              | -           |
|----------|------------------|----------------------------------------|-----------------------------------------------------------------------------------------------------------------------------------------------------------------------------------------------------------------------------------------------------|---------------------------------------------------------|----------------------------------------------------------------|-------------------------------------|---------------------------------------------------------------------|--------------------------------------------------------------------------------------------------------------------------------------------------------------------------------------------------------------------------------------------------|---|----------------------------------------------------------------|-------------|
|          | *                |                                        |                                                                                                                                                                                                                                                     |                                                         |                                                                |                                     |                                                                     |                                                                                                                                                                                                                                                  | R | A                                                              | •           |
| R        | *                | R100<br>R101<br>R102                   | A500<br>A501<br>A502<br>A503<br>A504                                                                                                                                                                                                                | A200<br>A201                                            | EX200<br>EX201                                                 | IS01<br>IS02<br>IS03                | IM01<br>IM02<br>IM03                                                | A100<br>A101<br>A102<br>A103<br>A104<br>A104<br>A105                                                                                                                                                                                             | C | L1.0<br>L2.0<br>L2.1                                           | 2           |
|          |                  |                                        |                                                                                                                                                                                                                                                     |                                                         |                                                                |                                     |                                                                     |                                                                                                                                                                                                                                                  | I |                                                                | 7           |
|          | $\geq$           |                                        |                                                                                                                                                                                                                                                     |                                                         |                                                                |                                     |                                                                     |                                                                                                                                                                                                                                                  | - | 0                                                              | 2           |
|          | $\triangleright$ |                                        |                                                                                                                                                                                                                                                     |                                                         |                                                                |                                     |                                                                     |                                                                                                                                                                                                                                                  | - | <b>C</b>                                                       | <b>&gt;</b> |
|          |                  |                                        |                                                                                                                                                                                                                                                     |                                                         |                                                                |                                     |                                                                     |                                                                                                                                                                                                                                                  | m | A                                                              | •           |
| HEARIN   | $\mathcal{O}$    | RENDERINGS<br>RENDERINGS<br>RENDERINGS | <u>OVERALL</u> EXISTING<br><u>OVERALL</u> EXISTING V<br><u>DETAIL</u> EXISTING V<br><u>DETAIL</u> EXISTING V                                                                                                                                        | PROPOSED<br>PROPOSED                                    | EXISTING FIRST FLOOR PLAN<br>EXISTING SECOND FLOOR PL <i>A</i> | ISOMETRIC<br>ISOMETRIC<br>ISOMETRIC | SITE PHOTOS<br>SITE PHOTOS<br>LANDSCAPE PHOTOS<br>AT NORTH NEIGHBOR | SITE PLAN<br>CMB ZONING COMPARISON DA<br>LOT COVERAGE DIAGRAMS<br>UNIT SIZE CALCULATION DIAC<br>VOLUMETRIC CALCULATION D<br>NORTH YARD WALL SECTION<br>BUILDING LENGTH DIAGRAMS                                                                  | C | TREE DISPOSITION PLAN<br>PLANTING PLAN<br>LANDSCAPE NOTES & DI | ,           |
| Z        |                  | RINGS<br>RINGS                         | SIXa <sup>-1</sup><br>EXIS <sup>-1</sup><br>EXIS <sup>-1</sup><br>EXIS                                                                                                                                                                              |                                                         |                                                                | RIC V                               | PHOTOS<br>PHOTOS<br>DSCAPE F<br>IORTH NE                            | PLAN<br>ZONING<br>COVER/<br>SIZE C.<br>JMETRIC<br>JMETRIC<br>DING LE                                                                                                                                                                             | - | DISPO:                                                         | 1           |
|          | $\square$        |                                        | LL EXISTING V<br>LL EXISTING VS<br>EXISTING VS<br>EXISTING VS                                                                                                                                                                                       | ECON                                                    | COND                                                           | VIEWS                               | PHOT                                                                | COMP<br>ALCUI<br>D WA<br>NGTH                                                                                                                                                                                                                    |   | SITION<br>LAN<br>NOTE                                          |             |
|          | UBMIT            |                                        | vs PF<br>vs PF<br>VG vs                                                                                                                                                                                                                             | FLOO<br>ID FLC                                          | LOOR<br>FLOC                                                   |                                     | OS &<br>OR                                                          | PARIS<br>IAGR/<br>_ATIO<br>_ULATIO<br>ULATIO<br>DIAG                                                                                                                                                                                             | R | I PLA                                                          |             |
| 7/3/2018 | ITTAL**          |                                        | <u>OVERALL</u> EXISTING vs PROPOSED ELEVATIONS<br><u>OVERALL</u> EXISTING vs PROPOSED ELEVATIONS<br><u>DETAIL</u> EXISTING vs PROPOSED ELEVATIONS<br><u>DETAIL</u> EXISTING vs PROPOSED ELEVATIONS<br><u>DETAIL</u> EXISTING vs PROPOSED ELEVATIONS | PROPOSED FIRST FLOOR PLAN<br>PROPOSED SECOND FLOOR PLAN | FIRST FLOOR PLAN<br>SECOND FLOOR PLAN                          |                                     | VIEW OBSTRUCTION                                                    | SITE PLAN<br>CMB ZONING COMPARISON DATA<br>LOT COVERAGE DIAGRAMS<br>UNIT SIZE CALCULATION DIAGRAMS<br>VOLUMETRIC CALCULATION DIAGRAMS ( <u>WAIVER REQUEST</u> )<br>NORTH YARD WALL SECTION<br>BUILDING LENGTH DIAGRAMS ( <u>WAIVER REQUEST</u> ) | m | AN<br>DETAILS                                                  |             |