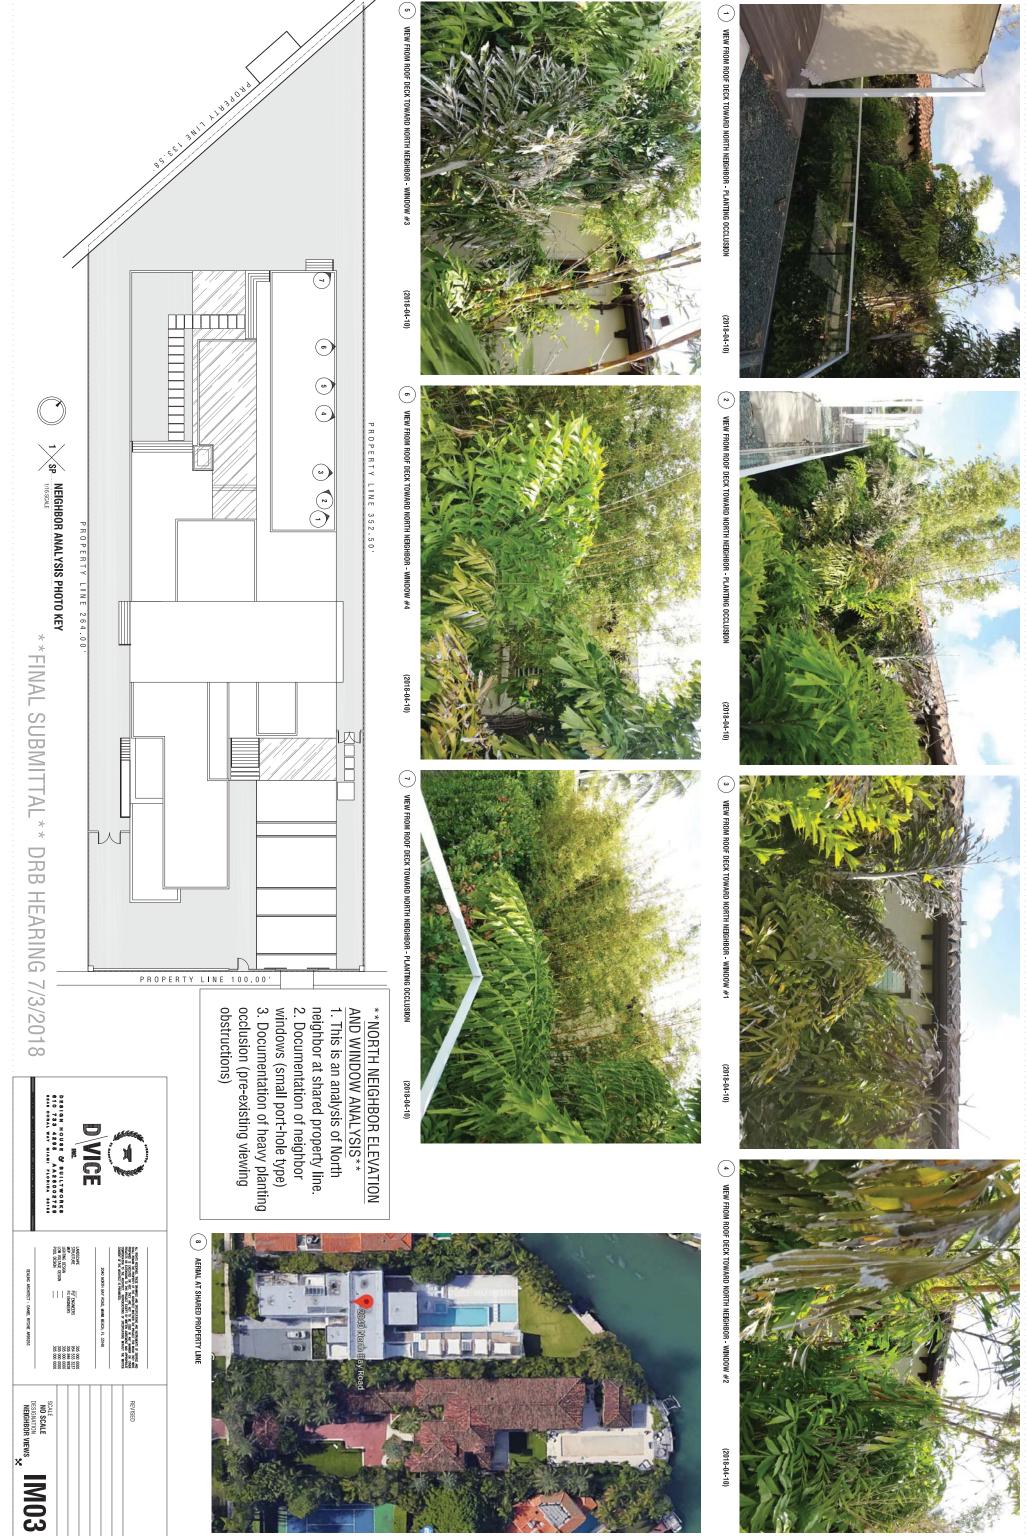

|          | /                |                                        |                                                                                                                                                                                                                                                     |                                                         |                                                                |                                     |                                                                     |                                                                                                                                                                                                                                                  | A | -                                                              | -           |
|----------|------------------|----------------------------------------|-----------------------------------------------------------------------------------------------------------------------------------------------------------------------------------------------------------------------------------------------------|---------------------------------------------------------|----------------------------------------------------------------|-------------------------------------|---------------------------------------------------------------------|--------------------------------------------------------------------------------------------------------------------------------------------------------------------------------------------------------------------------------------------------|---|----------------------------------------------------------------|-------------|
|          | *                |                                        |                                                                                                                                                                                                                                                     |                                                         |                                                                |                                     |                                                                     |                                                                                                                                                                                                                                                  | R | A                                                              | •           |
| R        | *                | R100<br>R101<br>R102                   | A500<br>A501<br>A502<br>A503<br>A504                                                                                                                                                                                                                | A200<br>A201                                            | EX200<br>EX201                                                 | IS01<br>IS02<br>IS03                | IM01<br>IM02<br>IM03                                                | A100<br>A101<br>A102<br>A103<br>A104<br>A104<br>A105                                                                                                                                                                                             | C | L1.0<br>L2.0<br>L2.1                                           | 2           |
|          |                  |                                        |                                                                                                                                                                                                                                                     |                                                         |                                                                |                                     |                                                                     |                                                                                                                                                                                                                                                  | I |                                                                | 7           |
|          | $\geq$           |                                        |                                                                                                                                                                                                                                                     |                                                         |                                                                |                                     |                                                                     |                                                                                                                                                                                                                                                  | - | 0                                                              | 2           |
|          | $\triangleright$ |                                        |                                                                                                                                                                                                                                                     |                                                         |                                                                |                                     |                                                                     |                                                                                                                                                                                                                                                  | - | <b>C</b>                                                       | <b>&gt;</b> |
|          |                  |                                        |                                                                                                                                                                                                                                                     |                                                         |                                                                |                                     |                                                                     |                                                                                                                                                                                                                                                  | m | A                                                              | •           |
| HEARIN   | $\mathcal{O}$    | RENDERINGS<br>RENDERINGS<br>RENDERINGS | <u>OVERALL</u> EXISTING<br><u>OVERALL</u> EXISTING V<br><u>DETAIL</u> EXISTING V<br><u>DETAIL</u> EXISTING V                                                                                                                                        | PROPOSED<br>PROPOSED                                    | EXISTING FIRST FLOOR PLAN<br>EXISTING SECOND FLOOR PL <i>A</i> | ISOMETRIC<br>ISOMETRIC<br>ISOMETRIC | SITE PHOTOS<br>SITE PHOTOS<br>LANDSCAPE PHOTOS<br>AT NORTH NEIGHBOR | SITE PLAN<br>CMB ZONING COMPARISON DA<br>LOT COVERAGE DIAGRAMS<br>UNIT SIZE CALCULATION DIAC<br>VOLUMETRIC CALCULATION D<br>NORTH YARD WALL SECTION<br>BUILDING LENGTH DIAGRAMS                                                                  | C | TREE DISPOSITION PLAN<br>PLANTING PLAN<br>LANDSCAPE NOTES & DI | ,           |
| Z        |                  | RINGS<br>RINGS                         | SIXa <sup>-1</sup><br>EXIS <sup>-1</sup><br>EXIS <sup>-1</sup><br>EXIS                                                                                                                                                                              |                                                         |                                                                | RIC V                               | PHOTOS<br>PHOTOS<br>DSCAPE F<br>IORTH NE                            | PLAN<br>ZONING<br>COVER/<br>SIZE C.<br>JMETRIC<br>JMETRIC<br>DING LE                                                                                                                                                                             | - | DISPO:                                                         | 1           |
|          | $\square$        |                                        | LL EXISTING V<br>LL EXISTING VS<br>EXISTING VS<br>EXISTING VS                                                                                                                                                                                       | ECON                                                    | COND                                                           | VIEWS                               | PHOT                                                                | COMP<br>ALCUI<br>D WA<br>NGTH                                                                                                                                                                                                                    |   | SITION<br>LAN<br>NOTE                                          |             |
|          | UBMIT            |                                        | vs PF<br>vs PF<br>VG vs                                                                                                                                                                                                                             | FLOO<br>ID FLC                                          | LOOR<br>FLOC                                                   |                                     | OS &<br>OR                                                          | PARIS<br>IAGR/<br>_ATIO<br>_ULATIO<br>ULATIO<br>DIAG                                                                                                                                                                                             | R | I PLA                                                          |             |
| 7/3/2018 | ITTAL**          |                                        | <u>OVERALL</u> EXISTING vs PROPOSED ELEVATIONS<br><u>OVERALL</u> EXISTING vs PROPOSED ELEVATIONS<br><u>DETAIL</u> EXISTING vs PROPOSED ELEVATIONS<br><u>DETAIL</u> EXISTING vs PROPOSED ELEVATIONS<br><u>DETAIL</u> EXISTING vs PROPOSED ELEVATIONS | PROPOSED FIRST FLOOR PLAN<br>PROPOSED SECOND FLOOR PLAN | FIRST FLOOR PLAN<br>SECOND FLOOR PLAN                          |                                     | VIEW OBSTRUCTION                                                    | SITE PLAN<br>CMB ZONING COMPARISON DATA<br>LOT COVERAGE DIAGRAMS<br>UNIT SIZE CALCULATION DIAGRAMS<br>VOLUMETRIC CALCULATION DIAGRAMS ( <u>WAIVER REQUEST</u> )<br>NORTH YARD WALL SECTION<br>BUILDING LENGTH DIAGRAMS ( <u>WAIVER REQUEST</u> ) | m | AN<br>DETAILS                                                  |             |