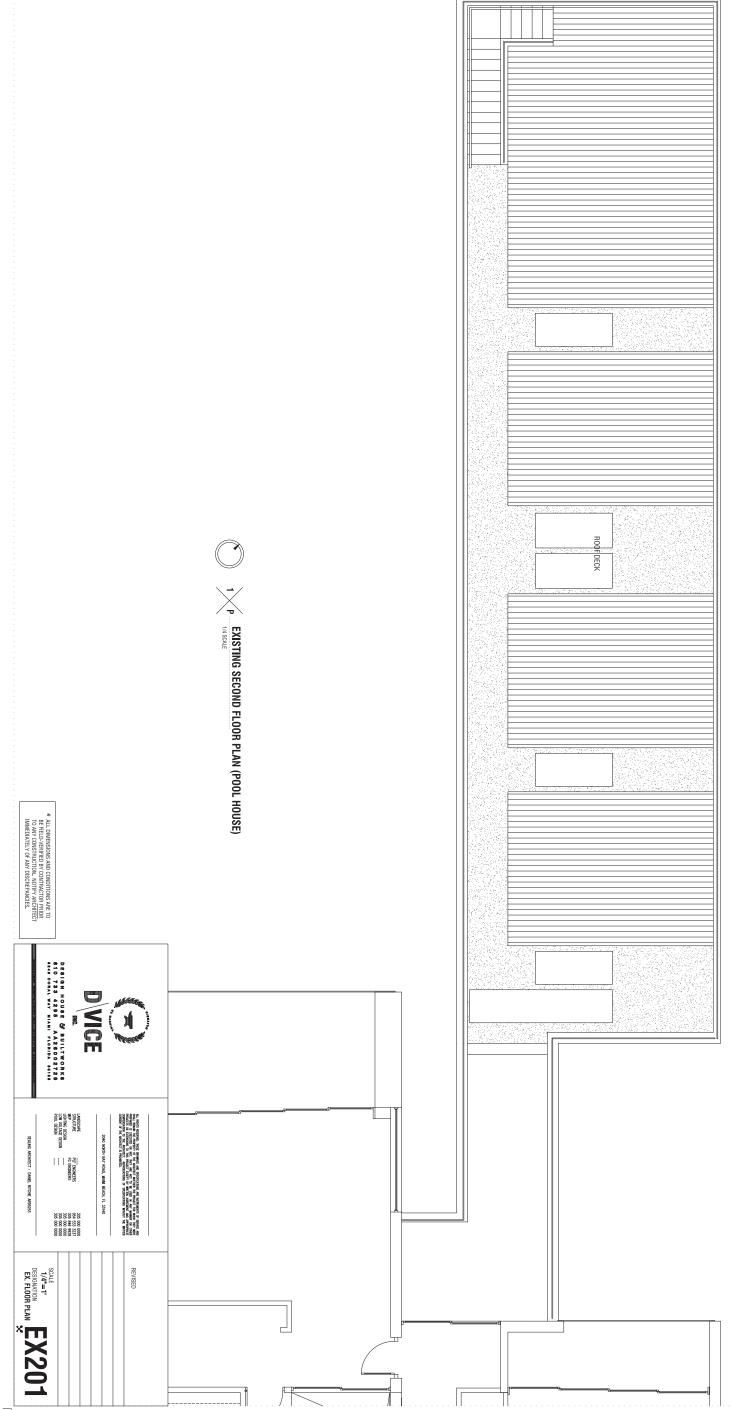

|          | /                |                                        |                                                                                                                                                                                                                                                     |                                                         |                                                                |                                     |                                                                     |                                                                                                                                                                                                                                                  | A | -                                                              | -           |
|----------|------------------|----------------------------------------|-----------------------------------------------------------------------------------------------------------------------------------------------------------------------------------------------------------------------------------------------------|---------------------------------------------------------|----------------------------------------------------------------|-------------------------------------|---------------------------------------------------------------------|--------------------------------------------------------------------------------------------------------------------------------------------------------------------------------------------------------------------------------------------------|---|----------------------------------------------------------------|-------------|
|          | *                |                                        |                                                                                                                                                                                                                                                     |                                                         |                                                                |                                     |                                                                     |                                                                                                                                                                                                                                                  | R | A                                                              | •           |
| R        | *                | R100<br>R101<br>R102                   | A500<br>A501<br>A502<br>A503<br>A504                                                                                                                                                                                                                | A200<br>A201                                            | EX200<br>EX201                                                 | IS01<br>IS02<br>IS03                | IM01<br>IM02<br>IM03                                                | A100<br>A101<br>A102<br>A103<br>A104<br>A104<br>A105                                                                                                                                                                                             | C | L1.0<br>L2.0<br>L2.1                                           | 2           |
|          |                  |                                        |                                                                                                                                                                                                                                                     |                                                         |                                                                |                                     |                                                                     |                                                                                                                                                                                                                                                  | I |                                                                | 7           |
|          | $\geq$           |                                        |                                                                                                                                                                                                                                                     |                                                         |                                                                |                                     |                                                                     |                                                                                                                                                                                                                                                  | - | 0                                                              | 2           |
|          | $\triangleright$ |                                        |                                                                                                                                                                                                                                                     |                                                         |                                                                |                                     |                                                                     |                                                                                                                                                                                                                                                  | - | <b>C</b>                                                       | <b>&gt;</b> |
|          |                  |                                        |                                                                                                                                                                                                                                                     |                                                         |                                                                |                                     |                                                                     |                                                                                                                                                                                                                                                  | m | A                                                              | •           |
| HEARIN   | $\mathcal{O}$    | RENDERINGS<br>RENDERINGS<br>RENDERINGS | <u>OVERALL</u> EXISTING<br><u>OVERALL</u> EXISTING V<br><u>DETAIL</u> EXISTING V<br><u>DETAIL</u> EXISTING V                                                                                                                                        | PROPOSED<br>PROPOSED                                    | EXISTING FIRST FLOOR PLAN<br>EXISTING SECOND FLOOR PL <i>A</i> | ISOMETRIC<br>ISOMETRIC<br>ISOMETRIC | SITE PHOTOS<br>SITE PHOTOS<br>LANDSCAPE PHOTOS<br>AT NORTH NEIGHBOR | SITE PLAN<br>CMB ZONING COMPARISON DA<br>LOT COVERAGE DIAGRAMS<br>UNIT SIZE CALCULATION DIAC<br>VOLUMETRIC CALCULATION D<br>NORTH YARD WALL SECTION<br>BUILDING LENGTH DIAGRAMS                                                                  | C | TREE DISPOSITION PLAN<br>PLANTING PLAN<br>LANDSCAPE NOTES & DI | ,           |
| Z        |                  | RINGS<br>RINGS                         | SIXa <sup>-1</sup><br>EXIS <sup>-1</sup><br>EXIS <sup>-1</sup><br>EXIS                                                                                                                                                                              |                                                         |                                                                | RIC V                               | PHOTOS<br>PHOTOS<br>DSCAPE F<br>IORTH NE                            | PLAN<br>ZONING<br>COVER/<br>SIZE C.<br>JMETRIC<br>JMETRIC<br>DING LE                                                                                                                                                                             | - | DISPO:                                                         | 1           |
|          | $\square$        |                                        | LL EXISTING V<br>LL EXISTING VS<br>EXISTING VS<br>EXISTING VS                                                                                                                                                                                       | ECON                                                    | COND                                                           | VIEWS                               | PHOT                                                                | COMP<br>ALCUI<br>D WA<br>NGTH                                                                                                                                                                                                                    |   | SITION<br>LAN<br>NOTE                                          |             |
|          | UBMIT            |                                        | vs PF<br>vs PF<br>VG vs                                                                                                                                                                                                                             | FLOO<br>ID FLC                                          | LOOR<br>FLOC                                                   |                                     | OS &<br>OR                                                          | PARIS<br>IAGR/<br>_ATIO<br>_ULATIO<br>ULATIO<br>DIAG                                                                                                                                                                                             | R | I PLA                                                          |             |
| 7/3/2018 | ITTAL**          |                                        | <u>OVERALL</u> EXISTING vs PROPOSED ELEVATIONS<br><u>OVERALL</u> EXISTING vs PROPOSED ELEVATIONS<br><u>DETAIL</u> EXISTING vs PROPOSED ELEVATIONS<br><u>DETAIL</u> EXISTING vs PROPOSED ELEVATIONS<br><u>DETAIL</u> EXISTING vs PROPOSED ELEVATIONS | PROPOSED FIRST FLOOR PLAN<br>PROPOSED SECOND FLOOR PLAN | FIRST FLOOR PLAN<br>SECOND FLOOR PLAN                          |                                     | VIEW OBSTRUCTION                                                    | SITE PLAN<br>CMB ZONING COMPARISON DATA<br>LOT COVERAGE DIAGRAMS<br>UNIT SIZE CALCULATION DIAGRAMS<br>VOLUMETRIC CALCULATION DIAGRAMS ( <u>WAIVER REQUEST</u> )<br>NORTH YARD WALL SECTION<br>BUILDING LENGTH DIAGRAMS ( <u>WAIVER REQUEST</u> ) | m | AN<br>DETAILS                                                  |             |