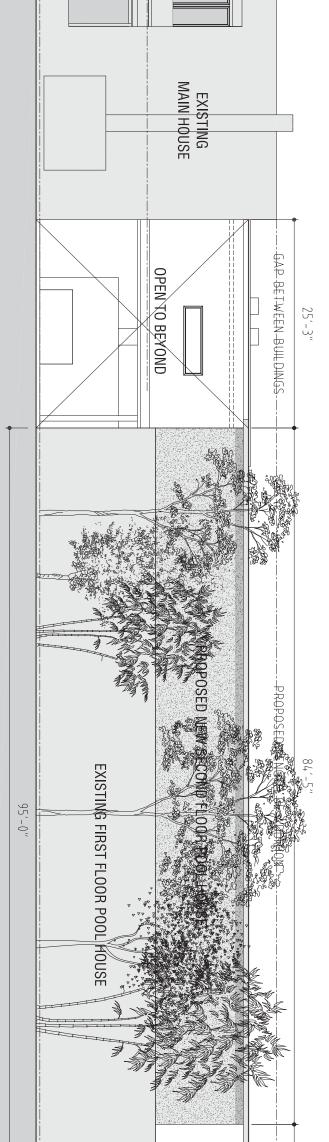

GN103

SURVEY DATA

GENERAL SPECIFICATIONS WATERPROOFING SPECIFICATIONS

COVER INDEX GN100 GN101

Z

ш

×

Г

|          | /                |                                        |                                                                                                                                                                                                                                                     |                                                         |                                                                |                                     |                                                                     |                                                                                                                                                                                                                                                  | A | -                                                              | -           |
|----------|------------------|----------------------------------------|-----------------------------------------------------------------------------------------------------------------------------------------------------------------------------------------------------------------------------------------------------|---------------------------------------------------------|----------------------------------------------------------------|-------------------------------------|---------------------------------------------------------------------|--------------------------------------------------------------------------------------------------------------------------------------------------------------------------------------------------------------------------------------------------|---|----------------------------------------------------------------|-------------|
|          | *                |                                        |                                                                                                                                                                                                                                                     |                                                         |                                                                |                                     |                                                                     |                                                                                                                                                                                                                                                  | R | A                                                              | •           |
| R        | *                | R100<br>R101<br>R102                   | A500<br>A501<br>A502<br>A503<br>A504                                                                                                                                                                                                                | A200<br>A201                                            | EX200<br>EX201                                                 | IS01<br>IS02<br>IS03                | IM01<br>IM02<br>IM03                                                | A100<br>A101<br>A102<br>A103<br>A104<br>A104<br>A105                                                                                                                                                                                             | C | L1.0<br>L2.0<br>L2.1                                           | 2           |
|          |                  |                                        |                                                                                                                                                                                                                                                     |                                                         |                                                                |                                     |                                                                     |                                                                                                                                                                                                                                                  | I |                                                                | 7           |
|          | $\geq$           |                                        |                                                                                                                                                                                                                                                     |                                                         |                                                                |                                     |                                                                     |                                                                                                                                                                                                                                                  | - | 0                                                              | 2           |
|          | $\triangleright$ |                                        |                                                                                                                                                                                                                                                     |                                                         |                                                                |                                     |                                                                     |                                                                                                                                                                                                                                                  | - | <b>C</b>                                                       | <b>&gt;</b> |
|          |                  |                                        |                                                                                                                                                                                                                                                     |                                                         |                                                                |                                     |                                                                     |                                                                                                                                                                                                                                                  | m | A                                                              | •           |
| HEARIN   | $\mathcal{O}$    | RENDERINGS<br>RENDERINGS<br>RENDERINGS | <u>OVERALL</u> EXISTING<br><u>OVERALL</u> EXISTING V<br><u>DETAIL</u> EXISTING V<br><u>DETAIL</u> EXISTING V                                                                                                                                        | PROPOSED<br>PROPOSED                                    | EXISTING FIRST FLOOR PLAN<br>EXISTING SECOND FLOOR PL <i>A</i> | ISOMETRIC<br>ISOMETRIC<br>ISOMETRIC | SITE PHOTOS<br>SITE PHOTOS<br>LANDSCAPE PHOTOS<br>AT NORTH NEIGHBOR | SITE PLAN<br>CMB ZONING COMPARISON DA<br>LOT COVERAGE DIAGRAMS<br>UNIT SIZE CALCULATION DIAC<br>VOLUMETRIC CALCULATION D<br>NORTH YARD WALL SECTION<br>BUILDING LENGTH DIAGRAMS                                                                  | C | TREE DISPOSITION PLAN<br>PLANTING PLAN<br>LANDSCAPE NOTES & DI | ,           |
| Z        |                  | RINGS<br>RINGS                         | SIXa <sup>-1</sup><br>EXIS <sup>-1</sup><br>EXIS <sup>-1</sup><br>EXIS                                                                                                                                                                              |                                                         |                                                                | RIC V                               | PHOTOS<br>PHOTOS<br>DSCAPE F<br>IORTH NE                            | PLAN<br>ZONING<br>COVER/<br>SIZE C.<br>JMETRIC<br>JMETRIC<br>DING LE                                                                                                                                                                             | - | DISPO:                                                         | 1           |
|          | $\square$        |                                        | LL EXISTING V<br>LL EXISTING VS<br>EXISTING VS<br>EXISTING VS                                                                                                                                                                                       | ECON                                                    | COND                                                           | VIEWS                               | PHOT                                                                | COMP<br>ALCUI<br>D WA<br>NGTH                                                                                                                                                                                                                    |   | SITION<br>LAN<br>NOTE                                          |             |
|          | UBMIT            |                                        | vs PF<br>vs PF<br>VG vs                                                                                                                                                                                                                             | FLOO<br>ID FLC                                          | LOOR<br>FLOC                                                   |                                     | OS &<br>OR                                                          | PARIS<br>IAGR/<br>_ATIO<br>_ULATIO<br>ULATIO<br>DIAG                                                                                                                                                                                             | R | I PLA                                                          |             |
| 7/3/2018 | ITTAL**          |                                        | <u>OVERALL</u> EXISTING vs PROPOSED ELEVATIONS<br><u>OVERALL</u> EXISTING vs PROPOSED ELEVATIONS<br><u>DETAIL</u> EXISTING vs PROPOSED ELEVATIONS<br><u>DETAIL</u> EXISTING vs PROPOSED ELEVATIONS<br><u>DETAIL</u> EXISTING vs PROPOSED ELEVATIONS | PROPOSED FIRST FLOOR PLAN<br>PROPOSED SECOND FLOOR PLAN | FIRST FLOOR PLAN<br>SECOND FLOOR PLAN                          |                                     | VIEW OBSTRUCTION                                                    | SITE PLAN<br>CMB ZONING COMPARISON DATA<br>LOT COVERAGE DIAGRAMS<br>UNIT SIZE CALCULATION DIAGRAMS<br>VOLUMETRIC CALCULATION DIAGRAMS ( <u>WAIVER REQUEST</u> )<br>NORTH YARD WALL SECTION<br>BUILDING LENGTH DIAGRAMS ( <u>WAIVER REQUEST</u> ) | m | AN<br>DETAILS                                                  |             |