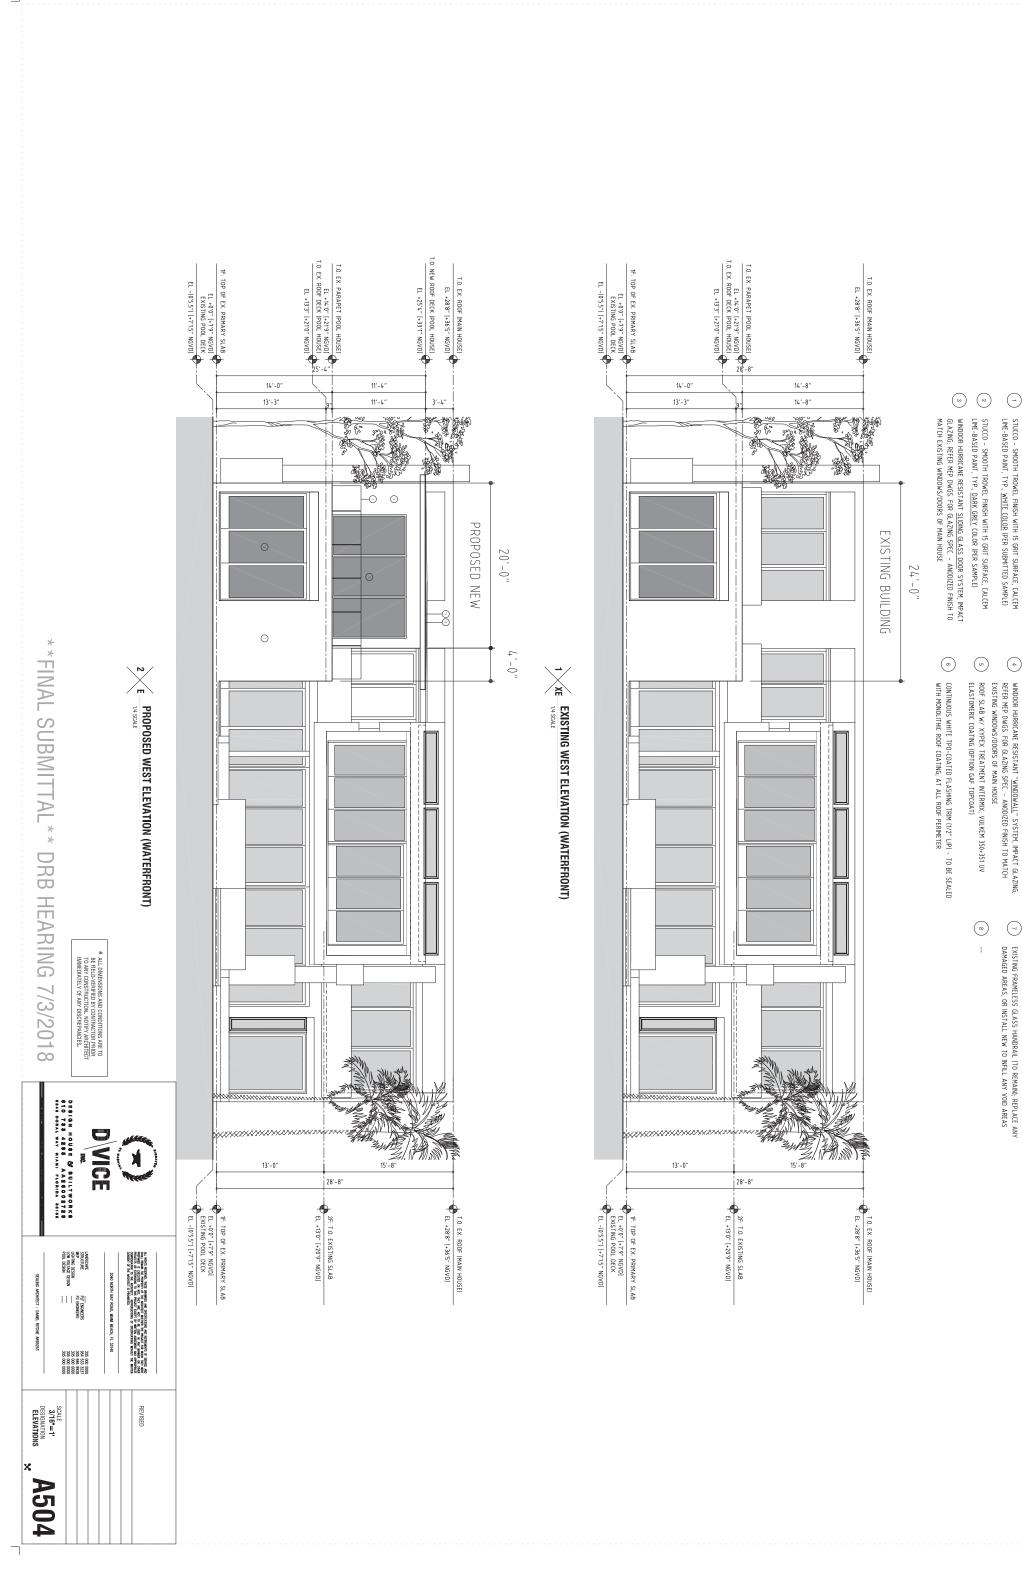

|          | /                |                                        |                                                                                                                                                                                                                                                     |                                                         |                                                                |                                     |                                                                     |                                                                                                                                                                                                                                                  | A | -                                                              | -           |
|----------|------------------|----------------------------------------|-----------------------------------------------------------------------------------------------------------------------------------------------------------------------------------------------------------------------------------------------------|---------------------------------------------------------|----------------------------------------------------------------|-------------------------------------|---------------------------------------------------------------------|--------------------------------------------------------------------------------------------------------------------------------------------------------------------------------------------------------------------------------------------------|---|----------------------------------------------------------------|-------------|
|          | *                |                                        |                                                                                                                                                                                                                                                     |                                                         |                                                                |                                     |                                                                     |                                                                                                                                                                                                                                                  | R | A                                                              | •           |
| R        | *                | R100<br>R101<br>R102                   | A500<br>A501<br>A502<br>A503<br>A504                                                                                                                                                                                                                | A200<br>A201                                            | EX200<br>EX201                                                 | IS01<br>IS02<br>IS03                | IM01<br>IM02<br>IM03                                                | A100<br>A101<br>A102<br>A103<br>A104<br>A104<br>A105                                                                                                                                                                                             | C | L1.0<br>L2.0<br>L2.1                                           | 2           |
|          |                  |                                        |                                                                                                                                                                                                                                                     |                                                         |                                                                |                                     |                                                                     |                                                                                                                                                                                                                                                  | I |                                                                | 7           |
|          | $\geq$           |                                        |                                                                                                                                                                                                                                                     |                                                         |                                                                |                                     |                                                                     |                                                                                                                                                                                                                                                  | - | 0                                                              | 2           |
|          | $\triangleright$ |                                        |                                                                                                                                                                                                                                                     |                                                         |                                                                |                                     |                                                                     |                                                                                                                                                                                                                                                  | - | <b>C</b>                                                       | <b>&gt;</b> |
|          |                  |                                        |                                                                                                                                                                                                                                                     |                                                         |                                                                |                                     |                                                                     |                                                                                                                                                                                                                                                  | m | A                                                              | •           |
| HEARIN   | $\mathcal{O}$    | RENDERINGS<br>RENDERINGS<br>RENDERINGS | <u>OVERALL</u> EXISTING<br><u>OVERALL</u> EXISTING V<br><u>DETAIL</u> EXISTING V<br><u>DETAIL</u> EXISTING V                                                                                                                                        | PROPOSED<br>PROPOSED                                    | EXISTING FIRST FLOOR PLAN<br>EXISTING SECOND FLOOR PL <i>A</i> | ISOMETRIC<br>ISOMETRIC<br>ISOMETRIC | SITE PHOTOS<br>SITE PHOTOS<br>LANDSCAPE PHOTOS<br>AT NORTH NEIGHBOR | SITE PLAN<br>CMB ZONING COMPARISON DA<br>LOT COVERAGE DIAGRAMS<br>UNIT SIZE CALCULATION DIAC<br>VOLUMETRIC CALCULATION D<br>NORTH YARD WALL SECTION<br>BUILDING LENGTH DIAGRAMS                                                                  | C | TREE DISPOSITION PLAN<br>PLANTING PLAN<br>LANDSCAPE NOTES & DI | ,           |
| Z        |                  | RINGS<br>RINGS                         | SIXa <sup>-1</sup><br>EXIS <sup>-1</sup><br>EXIS <sup>-1</sup><br>EXIS                                                                                                                                                                              |                                                         |                                                                | RIC V                               | PHOTOS<br>PHOTOS<br>DSCAPE F<br>IORTH NE                            | PLAN<br>ZONING<br>COVER/<br>SIZE C.<br>JMETRIC<br>JMETRIC<br>DING LE                                                                                                                                                                             | - | DISPO:                                                         | 1           |
|          | $\square$        |                                        | LL EXISTING V<br>LL EXISTING VS<br>EXISTING VS<br>EXISTING VS                                                                                                                                                                                       | ECON                                                    | COND                                                           | VIEWS                               | PHOT                                                                | COMP<br>ALCUI<br>D WA<br>NGTH                                                                                                                                                                                                                    |   | SITION<br>LAN<br>NOTE                                          |             |
|          | UBMIT            |                                        | vs PF<br>vs PF<br>VG vs                                                                                                                                                                                                                             | FLOO<br>ID FLC                                          | LOOR<br>FLOC                                                   |                                     | OS &<br>OR                                                          | PARIS<br>IAGR/<br>_ATIO<br>_ULATIO<br>ULATIO<br>DIAG                                                                                                                                                                                             | R | I PLA                                                          |             |
| 7/3/2018 | ITTAL**          |                                        | <u>OVERALL</u> EXISTING vs PROPOSED ELEVATIONS<br><u>OVERALL</u> EXISTING vs PROPOSED ELEVATIONS<br><u>DETAIL</u> EXISTING vs PROPOSED ELEVATIONS<br><u>DETAIL</u> EXISTING vs PROPOSED ELEVATIONS<br><u>DETAIL</u> EXISTING vs PROPOSED ELEVATIONS | PROPOSED FIRST FLOOR PLAN<br>PROPOSED SECOND FLOOR PLAN | FIRST FLOOR PLAN<br>SECOND FLOOR PLAN                          |                                     | VIEW OBSTRUCTION                                                    | SITE PLAN<br>CMB ZONING COMPARISON DATA<br>LOT COVERAGE DIAGRAMS<br>UNIT SIZE CALCULATION DIAGRAMS<br>VOLUMETRIC CALCULATION DIAGRAMS ( <u>WAIVER REQUEST</u> )<br>NORTH YARD WALL SECTION<br>BUILDING LENGTH DIAGRAMS ( <u>WAIVER REQUEST</u> ) | m | AN<br>DETAILS                                                  |             |