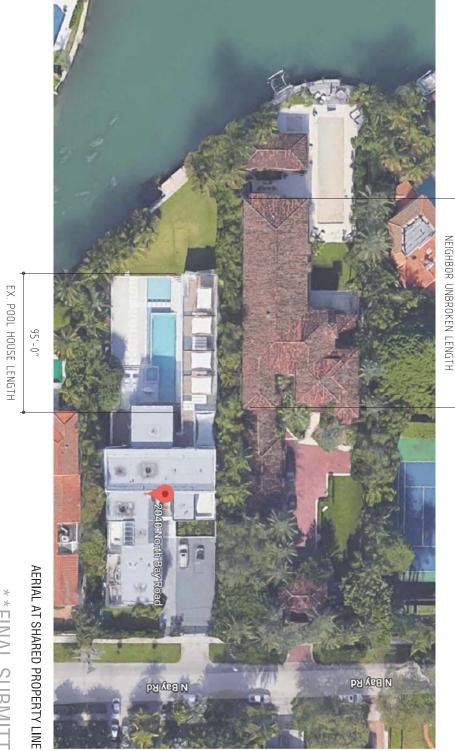

|          | /                |                                        |                                                                                                                                                                                                                                                     |                                                         |                                                                |                                     |                                                                     |                                                                                                                                                                                                                                                  | A | -                                                              | -           |
|----------|------------------|----------------------------------------|-----------------------------------------------------------------------------------------------------------------------------------------------------------------------------------------------------------------------------------------------------|---------------------------------------------------------|----------------------------------------------------------------|-------------------------------------|---------------------------------------------------------------------|--------------------------------------------------------------------------------------------------------------------------------------------------------------------------------------------------------------------------------------------------|---|----------------------------------------------------------------|-------------|
|          | *                |                                        |                                                                                                                                                                                                                                                     |                                                         |                                                                |                                     |                                                                     |                                                                                                                                                                                                                                                  | R | A                                                              | •           |
| R        | *                | R100<br>R101<br>R102                   | A500<br>A501<br>A502<br>A503<br>A504                                                                                                                                                                                                                | A200<br>A201                                            | EX200<br>EX201                                                 | IS01<br>IS02<br>IS03                | IM01<br>IM02<br>IM03                                                | A100<br>A101<br>A102<br>A103<br>A104<br>A104<br>A105                                                                                                                                                                                             | C | L1.0<br>L2.0<br>L2.1                                           | 2           |
|          |                  |                                        |                                                                                                                                                                                                                                                     |                                                         |                                                                |                                     |                                                                     |                                                                                                                                                                                                                                                  | I |                                                                | 7           |
|          | $\geq$           |                                        |                                                                                                                                                                                                                                                     |                                                         |                                                                |                                     |                                                                     |                                                                                                                                                                                                                                                  | - | 0                                                              | 2           |
|          | $\triangleright$ |                                        |                                                                                                                                                                                                                                                     |                                                         |                                                                |                                     |                                                                     |                                                                                                                                                                                                                                                  | - | <b>C</b>                                                       | <b>&gt;</b> |
|          |                  |                                        |                                                                                                                                                                                                                                                     |                                                         |                                                                |                                     |                                                                     |                                                                                                                                                                                                                                                  | m | A                                                              | •           |
| HEARIN   | $\mathcal{O}$    | RENDERINGS<br>RENDERINGS<br>RENDERINGS | <u>OVERALL</u> EXISTING<br><u>OVERALL</u> EXISTING V<br><u>DETAIL</u> EXISTING V<br><u>DETAIL</u> EXISTING V                                                                                                                                        | PROPOSED<br>PROPOSED                                    | EXISTING FIRST FLOOR PLAN<br>EXISTING SECOND FLOOR PL <i>A</i> | ISOMETRIC<br>ISOMETRIC<br>ISOMETRIC | SITE PHOTOS<br>SITE PHOTOS<br>LANDSCAPE PHOTOS<br>AT NORTH NEIGHBOR | SITE PLAN<br>CMB ZONING COMPARISON DA<br>LOT COVERAGE DIAGRAMS<br>UNIT SIZE CALCULATION DIAC<br>VOLUMETRIC CALCULATION D<br>NORTH YARD WALL SECTION<br>BUILDING LENGTH DIAGRAMS                                                                  | C | TREE DISPOSITION PLAN<br>PLANTING PLAN<br>LANDSCAPE NOTES & DI | ,           |
| Z        |                  | RINGS<br>RINGS                         | SIXa <sup>-1</sup><br>EXIS <sup>-1</sup><br>EXIS <sup>-1</sup><br>EXIS                                                                                                                                                                              |                                                         |                                                                | RIC V                               | PHOTOS<br>PHOTOS<br>DSCAPE F<br>IORTH NE                            | PLAN<br>ZONING<br>COVER/<br>SIZE C.<br>JMETRIC<br>JMETRIC<br>DING LE                                                                                                                                                                             | - | DISPO:                                                         | 1           |
|          | $\square$        |                                        | LL EXISTING V<br>LL EXISTING VS<br>EXISTING VS<br>EXISTING VS                                                                                                                                                                                       | ECON                                                    | COND                                                           | VIEWS                               | PHOT                                                                | COMP<br>ALCUI<br>D WA<br>NGTH                                                                                                                                                                                                                    |   | SITION<br>LAN<br>NOTE                                          |             |
|          | UBMIT            |                                        | vs PF<br>vs PF<br>VG vs                                                                                                                                                                                                                             | FLOO<br>ID FLC                                          | LOOR<br>FLOC                                                   |                                     | OS &<br>OR                                                          | PARIS<br>IAGR/<br>_ATIO<br>_ULATIO<br>ULATIO<br>DIAG                                                                                                                                                                                             | R | I PLA                                                          |             |
| 7/3/2018 | ITTAL**          |                                        | <u>OVERALL</u> EXISTING vs PROPOSED ELEVATIONS<br><u>OVERALL</u> EXISTING vs PROPOSED ELEVATIONS<br><u>DETAIL</u> EXISTING vs PROPOSED ELEVATIONS<br><u>DETAIL</u> EXISTING vs PROPOSED ELEVATIONS<br><u>DETAIL</u> EXISTING vs PROPOSED ELEVATIONS | PROPOSED FIRST FLOOR PLAN<br>PROPOSED SECOND FLOOR PLAN | FIRST FLOOR PLAN<br>SECOND FLOOR PLAN                          |                                     | VIEW OBSTRUCTION                                                    | SITE PLAN<br>CMB ZONING COMPARISON DATA<br>LOT COVERAGE DIAGRAMS<br>UNIT SIZE CALCULATION DIAGRAMS<br>VOLUMETRIC CALCULATION DIAGRAMS ( <u>WAIVER REQUEST</u> )<br>NORTH YARD WALL SECTION<br>BUILDING LENGTH DIAGRAMS ( <u>WAIVER REQUEST</u> ) | m | AN<br>DETAILS                                                  |             |