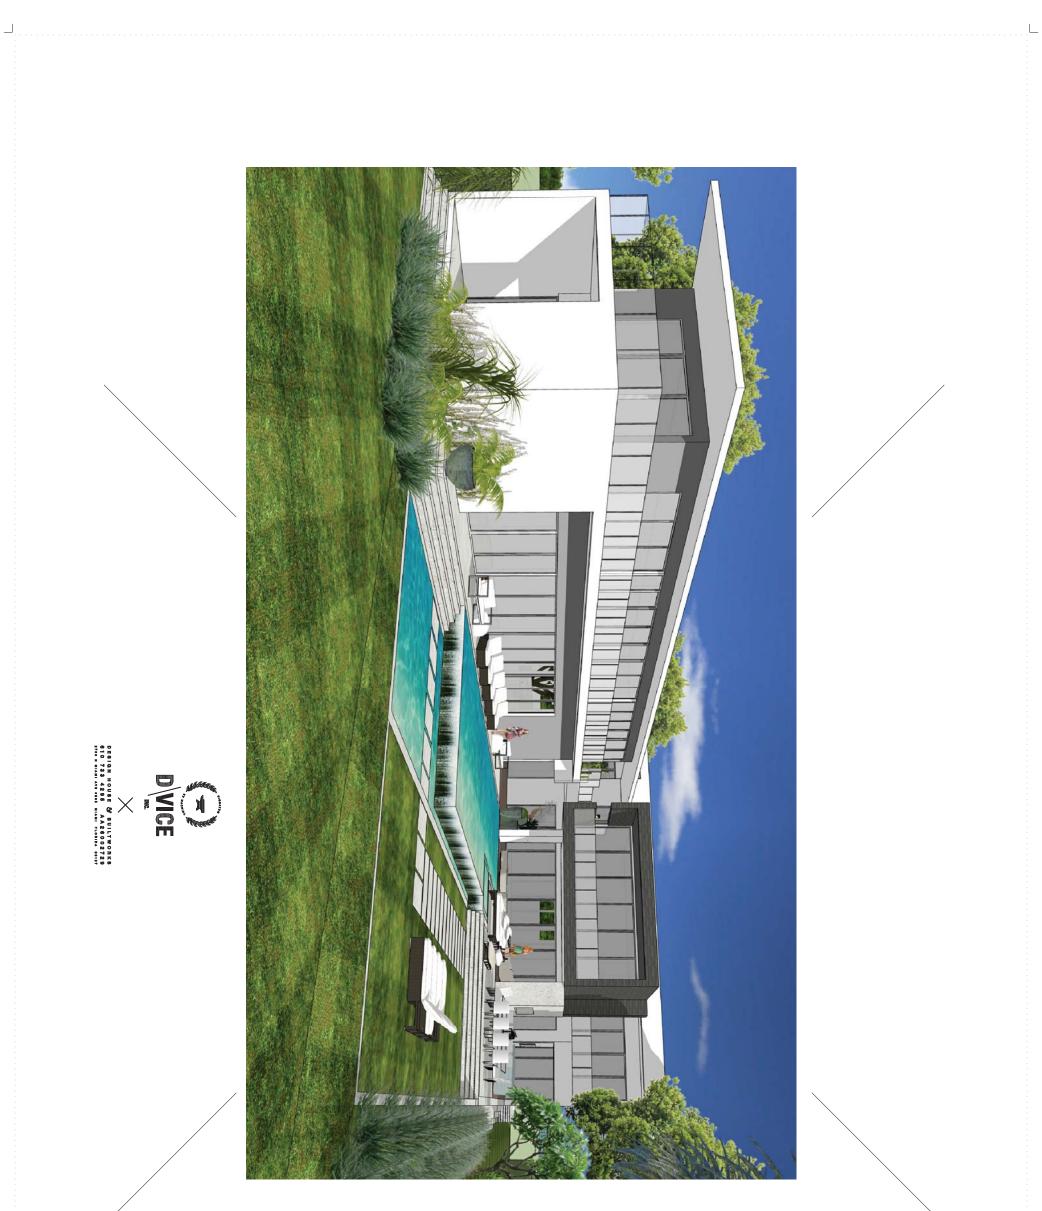

|          | /                |                                        |                                                                                                                                                                                                                                                     |                                                         |                                                                |                                     |                                                                     |                                                                                                                                                                                                                                                  | A | -                                                              | -           |
|----------|------------------|----------------------------------------|-----------------------------------------------------------------------------------------------------------------------------------------------------------------------------------------------------------------------------------------------------|---------------------------------------------------------|----------------------------------------------------------------|-------------------------------------|---------------------------------------------------------------------|--------------------------------------------------------------------------------------------------------------------------------------------------------------------------------------------------------------------------------------------------|---|----------------------------------------------------------------|-------------|
|          | *                |                                        |                                                                                                                                                                                                                                                     |                                                         |                                                                |                                     |                                                                     |                                                                                                                                                                                                                                                  | R | A                                                              | •           |
| R        | *                | R100<br>R101<br>R102                   | A500<br>A501<br>A502<br>A503<br>A504                                                                                                                                                                                                                | A200<br>A201                                            | EX200<br>EX201                                                 | IS01<br>IS02<br>IS03                | IM01<br>IM02<br>IM03                                                | A100<br>A101<br>A102<br>A103<br>A104<br>A104<br>A105                                                                                                                                                                                             | C | L1.0<br>L2.0<br>L2.1                                           | 2           |
|          |                  |                                        |                                                                                                                                                                                                                                                     |                                                         |                                                                |                                     |                                                                     |                                                                                                                                                                                                                                                  | I |                                                                | 7           |
|          | $\geq$           |                                        |                                                                                                                                                                                                                                                     |                                                         |                                                                |                                     |                                                                     |                                                                                                                                                                                                                                                  | - | 0                                                              | 2           |
|          | $\triangleright$ |                                        |                                                                                                                                                                                                                                                     |                                                         |                                                                |                                     |                                                                     |                                                                                                                                                                                                                                                  | - | <b>C</b>                                                       | <b>&gt;</b> |
|          |                  |                                        |                                                                                                                                                                                                                                                     |                                                         |                                                                |                                     |                                                                     |                                                                                                                                                                                                                                                  | m | A                                                              | •           |
| HEARIN   | $\mathcal{O}$    | RENDERINGS<br>RENDERINGS<br>RENDERINGS | <u>OVERALL</u> EXISTING<br><u>OVERALL</u> EXISTING V<br><u>DETAIL</u> EXISTING V<br><u>DETAIL</u> EXISTING V                                                                                                                                        | PROPOSED<br>PROPOSED                                    | EXISTING FIRST FLOOR PLAN<br>EXISTING SECOND FLOOR PL <i>A</i> | ISOMETRIC<br>ISOMETRIC<br>ISOMETRIC | SITE PHOTOS<br>SITE PHOTOS<br>LANDSCAPE PHOTOS<br>AT NORTH NEIGHBOR | SITE PLAN<br>CMB ZONING COMPARISON DA<br>LOT COVERAGE DIAGRAMS<br>UNIT SIZE CALCULATION DIAC<br>VOLUMETRIC CALCULATION D<br>NORTH YARD WALL SECTION<br>BUILDING LENGTH DIAGRAMS                                                                  | C | TREE DISPOSITION PLAN<br>PLANTING PLAN<br>LANDSCAPE NOTES & DI | ,           |
| Z        |                  | RINGS<br>RINGS                         | SIXa <sup>-1</sup><br>EXIS <sup>-1</sup><br>EXIS <sup>-1</sup><br>EXIS                                                                                                                                                                              |                                                         |                                                                | RIC V                               | PHOTOS<br>PHOTOS<br>DSCAPE F<br>IORTH NE                            | PLAN<br>ZONING<br>COVER/<br>SIZE C.<br>JMETRIC<br>JMETRIC<br>DING LE                                                                                                                                                                             | - | DISPO:                                                         | 1           |
|          | $\square$        |                                        | LL EXISTING V<br>LL EXISTING VS<br>EXISTING VS<br>EXISTING VS                                                                                                                                                                                       | ECON                                                    | COND                                                           | VIEWS                               | PHOT                                                                | COMP<br>ALCUI<br>D WA<br>NGTH                                                                                                                                                                                                                    |   | SITION<br>LAN<br>NOTE                                          |             |
|          | UBMIT            |                                        | vs PF<br>vs PF<br>VG vs                                                                                                                                                                                                                             | FLOO<br>ID FLC                                          | LOOR<br>FLOC                                                   |                                     | OS &<br>OR                                                          | PARIS<br>IAGR/<br>_ATIO<br>_ULATIO<br>ULATIO<br>DIAG                                                                                                                                                                                             | R | I PLA                                                          |             |
| 7/3/2018 | ITTAL**          |                                        | <u>OVERALL</u> EXISTING vs PROPOSED ELEVATIONS<br><u>OVERALL</u> EXISTING vs PROPOSED ELEVATIONS<br><u>DETAIL</u> EXISTING vs PROPOSED ELEVATIONS<br><u>DETAIL</u> EXISTING vs PROPOSED ELEVATIONS<br><u>DETAIL</u> EXISTING vs PROPOSED ELEVATIONS | PROPOSED FIRST FLOOR PLAN<br>PROPOSED SECOND FLOOR PLAN | FIRST FLOOR PLAN<br>SECOND FLOOR PLAN                          |                                     | VIEW OBSTRUCTION                                                    | SITE PLAN<br>CMB ZONING COMPARISON DATA<br>LOT COVERAGE DIAGRAMS<br>UNIT SIZE CALCULATION DIAGRAMS<br>VOLUMETRIC CALCULATION DIAGRAMS ( <u>WAIVER REQUEST</u> )<br>NORTH YARD WALL SECTION<br>BUILDING LENGTH DIAGRAMS ( <u>WAIVER REQUEST</u> ) | m | AN<br>DETAILS                                                  |             |