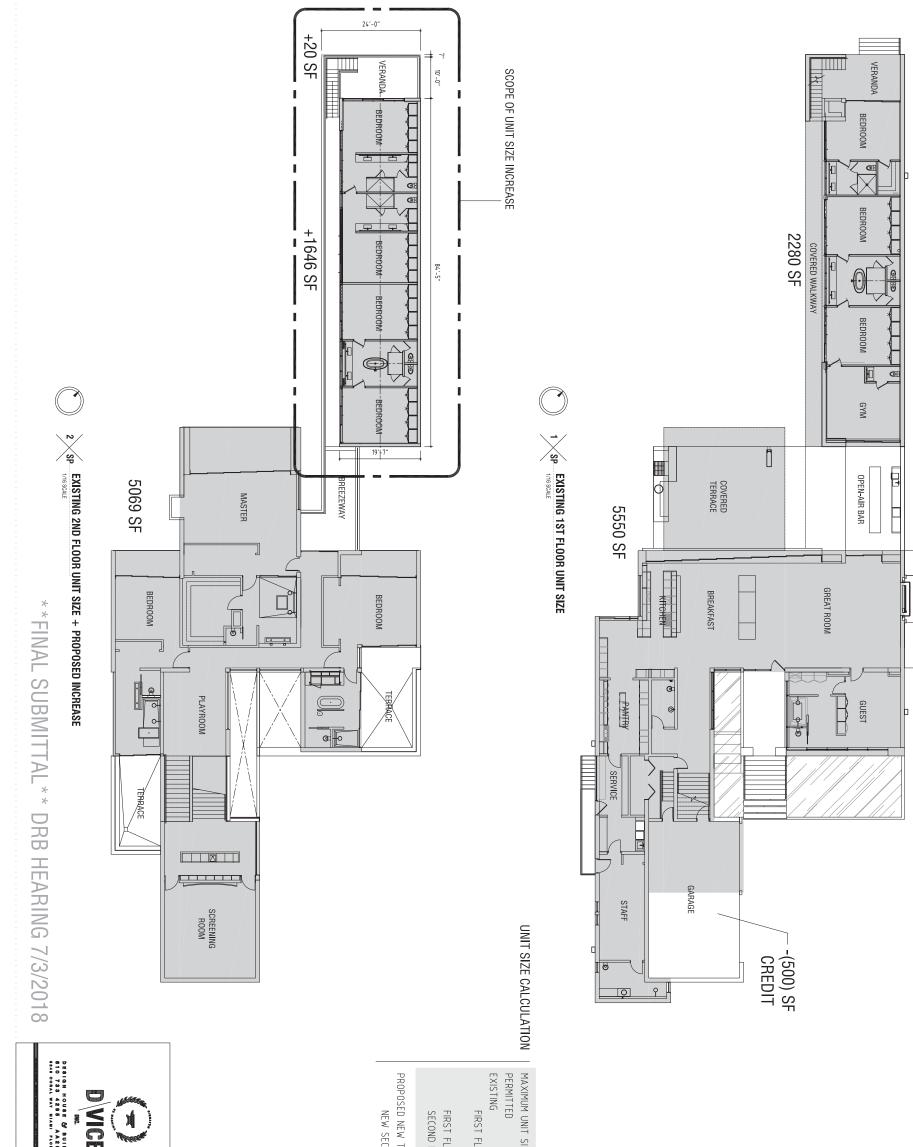

|          | /                |                                        |                                                                                                                                                                                                                                                     |                                                         |                                                                |                                     |                                                                     |                                                                                                                                                                                                                                                  | A | -                                                              | -           |
|----------|------------------|----------------------------------------|-----------------------------------------------------------------------------------------------------------------------------------------------------------------------------------------------------------------------------------------------------|---------------------------------------------------------|----------------------------------------------------------------|-------------------------------------|---------------------------------------------------------------------|--------------------------------------------------------------------------------------------------------------------------------------------------------------------------------------------------------------------------------------------------|---|----------------------------------------------------------------|-------------|
|          | *                |                                        |                                                                                                                                                                                                                                                     |                                                         |                                                                |                                     |                                                                     |                                                                                                                                                                                                                                                  | R | A                                                              | •           |
| R        | *                | R100<br>R101<br>R102                   | A500<br>A501<br>A502<br>A503<br>A504                                                                                                                                                                                                                | A200<br>A201                                            | EX200<br>EX201                                                 | IS01<br>IS02<br>IS03                | IM01<br>IM02<br>IM03                                                | A100<br>A101<br>A102<br>A103<br>A104<br>A104<br>A105                                                                                                                                                                                             | C | L1.0<br>L2.0<br>L2.1                                           | 2           |
|          |                  |                                        |                                                                                                                                                                                                                                                     |                                                         |                                                                |                                     |                                                                     |                                                                                                                                                                                                                                                  | I |                                                                | 7           |
|          | $\geq$           |                                        |                                                                                                                                                                                                                                                     |                                                         |                                                                |                                     |                                                                     |                                                                                                                                                                                                                                                  | - | 0                                                              | 2           |
|          | $\triangleright$ |                                        |                                                                                                                                                                                                                                                     |                                                         |                                                                |                                     |                                                                     |                                                                                                                                                                                                                                                  | - | <b>C</b>                                                       | <b>&gt;</b> |
|          |                  |                                        |                                                                                                                                                                                                                                                     |                                                         |                                                                |                                     |                                                                     |                                                                                                                                                                                                                                                  | m | A                                                              | •           |
| HEARIN   | $\mathcal{O}$    | RENDERINGS<br>RENDERINGS<br>RENDERINGS | <u>OVERALL</u> EXISTING<br><u>OVERALL</u> EXISTING V<br><u>DETAIL</u> EXISTING V<br><u>DETAIL</u> EXISTING V                                                                                                                                        | PROPOSED<br>PROPOSED                                    | EXISTING FIRST FLOOR PLAN<br>EXISTING SECOND FLOOR PL <i>A</i> | ISOMETRIC<br>ISOMETRIC<br>ISOMETRIC | SITE PHOTOS<br>SITE PHOTOS<br>LANDSCAPE PHOTOS<br>AT NORTH NEIGHBOR | SITE PLAN<br>CMB ZONING COMPARISON DA<br>LOT COVERAGE DIAGRAMS<br>UNIT SIZE CALCULATION DIAC<br>VOLUMETRIC CALCULATION D<br>NORTH YARD WALL SECTION<br>BUILDING LENGTH DIAGRAMS                                                                  | C | TREE DISPOSITION PLAN<br>PLANTING PLAN<br>LANDSCAPE NOTES & DI | ,           |
| Z        |                  | RINGS<br>RINGS                         | SIXa <sup>-1</sup><br>EXIS <sup>-1</sup><br>EXIS <sup>-1</sup><br>EXIS                                                                                                                                                                              |                                                         |                                                                | RIC V                               | PHOTOS<br>PHOTOS<br>DSCAPE F<br>IORTH NE                            | PLAN<br>ZONING<br>COVER/<br>SIZE C.<br>JMETRIC<br>JMETRIC<br>DING LE                                                                                                                                                                             | - | DISPO:                                                         | 1           |
|          | $\square$        |                                        | LL EXISTING V<br>LL EXISTING VS<br>EXISTING VS<br>EXISTING VS                                                                                                                                                                                       | ECON                                                    | COND                                                           | VIEWS                               | PHOT                                                                | COMP<br>ALCUI<br>D WA<br>NGTH                                                                                                                                                                                                                    |   | SITION<br>LAN<br>NOTE                                          |             |
|          | UBMIT            |                                        | vs PF<br>vs PF<br>VG vs                                                                                                                                                                                                                             | FLOO<br>ID FLC                                          | LOOR<br>FLOC                                                   |                                     | OS &<br>OR                                                          | PARIS<br>IAGR/<br>_ATIO<br>_ULATIO<br>ULATIO<br>DIAG                                                                                                                                                                                             | R | I PLA                                                          |             |
| 7/3/2018 | ITTAL**          |                                        | <u>OVERALL</u> EXISTING vs PROPOSED ELEVATIONS<br><u>OVERALL</u> EXISTING vs PROPOSED ELEVATIONS<br><u>DETAIL</u> EXISTING vs PROPOSED ELEVATIONS<br><u>DETAIL</u> EXISTING vs PROPOSED ELEVATIONS<br><u>DETAIL</u> EXISTING vs PROPOSED ELEVATIONS | PROPOSED FIRST FLOOR PLAN<br>PROPOSED SECOND FLOOR PLAN | FIRST FLOOR PLAN<br>SECOND FLOOR PLAN                          |                                     | VIEW OBSTRUCTION                                                    | SITE PLAN<br>CMB ZONING COMPARISON DATA<br>LOT COVERAGE DIAGRAMS<br>UNIT SIZE CALCULATION DIAGRAMS<br>VOLUMETRIC CALCULATION DIAGRAMS ( <u>WAIVER REQUEST</u> )<br>NORTH YARD WALL SECTION<br>BUILDING LENGTH DIAGRAMS ( <u>WAIVER REQUEST</u> ) | m | AN<br>DETAILS                                                  |             |