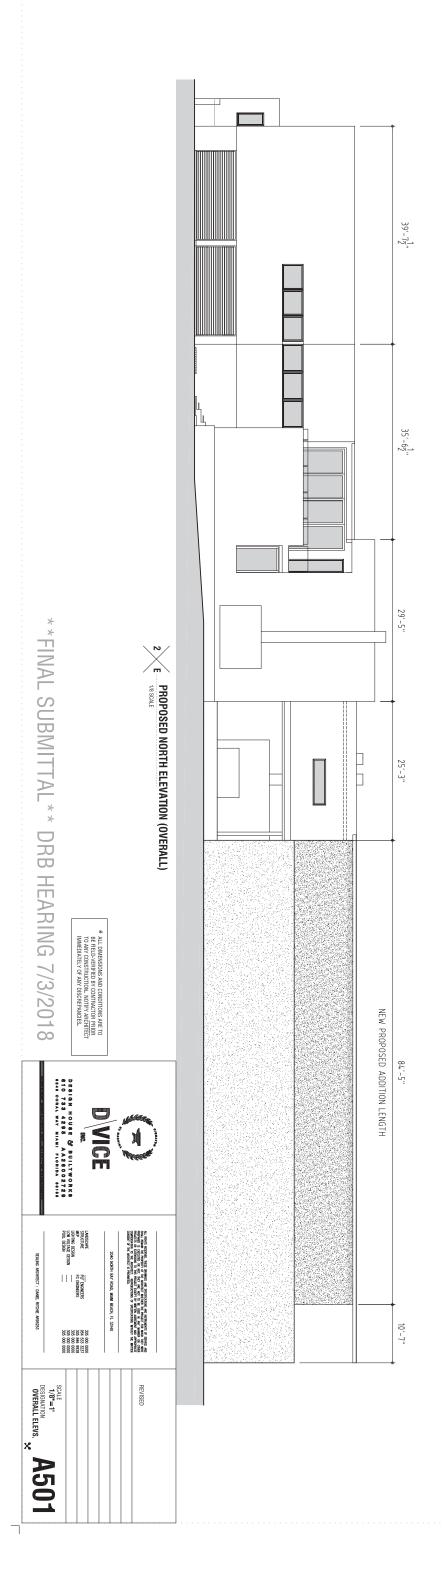

|          | /                |                                        |                                                                                                                                                                                                                                                     |                                                         |                                                                |                                     |                                                                     |                                                                                                                                                                                                                                                  | A | -                                                              | -           |
|----------|------------------|----------------------------------------|-----------------------------------------------------------------------------------------------------------------------------------------------------------------------------------------------------------------------------------------------------|---------------------------------------------------------|----------------------------------------------------------------|-------------------------------------|---------------------------------------------------------------------|--------------------------------------------------------------------------------------------------------------------------------------------------------------------------------------------------------------------------------------------------|---|----------------------------------------------------------------|-------------|
|          | *                |                                        |                                                                                                                                                                                                                                                     |                                                         |                                                                |                                     |                                                                     |                                                                                                                                                                                                                                                  | R | A                                                              | •           |
| R        | *                | R100<br>R101<br>R102                   | A500<br>A501<br>A502<br>A503<br>A504                                                                                                                                                                                                                | A200<br>A201                                            | EX200<br>EX201                                                 | IS01<br>IS02<br>IS03                | IM01<br>IM02<br>IM03                                                | A100<br>A101<br>A102<br>A103<br>A104<br>A104<br>A105                                                                                                                                                                                             | C | L1.0<br>L2.0<br>L2.1                                           | 2           |
|          |                  |                                        |                                                                                                                                                                                                                                                     |                                                         |                                                                |                                     |                                                                     |                                                                                                                                                                                                                                                  | I |                                                                | 7           |
|          | $\geq$           |                                        |                                                                                                                                                                                                                                                     |                                                         |                                                                |                                     |                                                                     |                                                                                                                                                                                                                                                  | - | 0                                                              | 2           |
|          | $\triangleright$ |                                        |                                                                                                                                                                                                                                                     |                                                         |                                                                |                                     |                                                                     |                                                                                                                                                                                                                                                  | - | <b>C</b>                                                       | <b>&gt;</b> |
|          |                  |                                        |                                                                                                                                                                                                                                                     |                                                         |                                                                |                                     |                                                                     |                                                                                                                                                                                                                                                  | m | A                                                              | •           |
| HEARIN   | $\mathcal{O}$    | RENDERINGS<br>RENDERINGS<br>RENDERINGS | <u>OVERALL</u> EXISTING<br><u>OVERALL</u> EXISTING V<br><u>DETAIL</u> EXISTING V<br><u>DETAIL</u> EXISTING V                                                                                                                                        | PROPOSED<br>PROPOSED                                    | EXISTING FIRST FLOOR PLAN<br>EXISTING SECOND FLOOR PL <i>A</i> | ISOMETRIC<br>ISOMETRIC<br>ISOMETRIC | SITE PHOTOS<br>SITE PHOTOS<br>LANDSCAPE PHOTOS<br>AT NORTH NEIGHBOR | SITE PLAN<br>CMB ZONING COMPARISON DA<br>LOT COVERAGE DIAGRAMS<br>UNIT SIZE CALCULATION DIAC<br>VOLUMETRIC CALCULATION D<br>NORTH YARD WALL SECTION<br>BUILDING LENGTH DIAGRAMS                                                                  | C | TREE DISPOSITION PLAN<br>PLANTING PLAN<br>LANDSCAPE NOTES & DI | ,           |
| Z        |                  | RINGS<br>RINGS                         | SIXa <sup>-1</sup><br>EXIS <sup>-1</sup><br>EXIS <sup>-1</sup><br>EXIS                                                                                                                                                                              |                                                         |                                                                | RIC V                               | PHOTOS<br>PHOTOS<br>DSCAPE F<br>IORTH NE                            | PLAN<br>ZONING<br>COVER/<br>SIZE C.<br>JMETRIC<br>JMETRIC<br>DING LE                                                                                                                                                                             | - | DISPO:                                                         | 1           |
|          | $\square$        |                                        | LL EXISTING V<br>LL EXISTING VS<br>EXISTING VS<br>EXISTING VS                                                                                                                                                                                       | ECON                                                    | COND                                                           | VIEWS                               | PHOT                                                                | COMP<br>ALCUI<br>D WA<br>NGTH                                                                                                                                                                                                                    |   | SITION<br>LAN<br>NOTE                                          |             |
|          | UBMIT            |                                        | vs PF<br>vs PF<br>VG vs                                                                                                                                                                                                                             | FLOO<br>ID FLC                                          | LOOR<br>FLOC                                                   |                                     | OS &<br>OR                                                          | PARIS<br>IAGR/<br>_ATIO<br>_ULATIO<br>ULATIO<br>DIAG                                                                                                                                                                                             | R | I PLA                                                          |             |
| 7/3/2018 | ITTAL**          |                                        | <u>OVERALL</u> EXISTING vs PROPOSED ELEVATIONS<br><u>OVERALL</u> EXISTING vs PROPOSED ELEVATIONS<br><u>DETAIL</u> EXISTING vs PROPOSED ELEVATIONS<br><u>DETAIL</u> EXISTING vs PROPOSED ELEVATIONS<br><u>DETAIL</u> EXISTING vs PROPOSED ELEVATIONS | PROPOSED FIRST FLOOR PLAN<br>PROPOSED SECOND FLOOR PLAN | FIRST FLOOR PLAN<br>SECOND FLOOR PLAN                          |                                     | VIEW OBSTRUCTION                                                    | SITE PLAN<br>CMB ZONING COMPARISON DATA<br>LOT COVERAGE DIAGRAMS<br>UNIT SIZE CALCULATION DIAGRAMS<br>VOLUMETRIC CALCULATION DIAGRAMS ( <u>WAIVER REQUEST</u> )<br>NORTH YARD WALL SECTION<br>BUILDING LENGTH DIAGRAMS ( <u>WAIVER REQUEST</u> ) | m | AN<br>DETAILS                                                  |             |