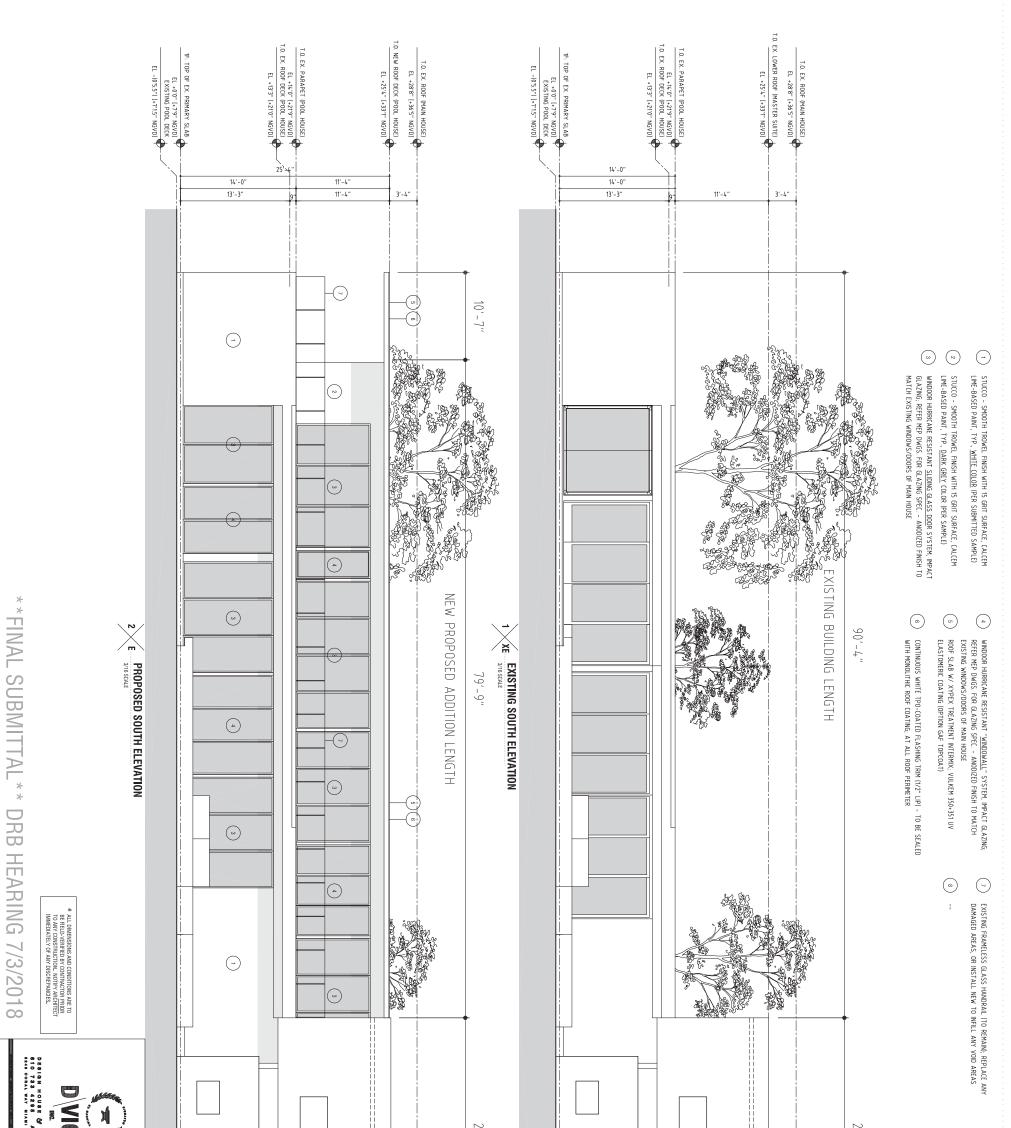

|          | /                |                                        |                                                                                                                                                                                                                                                     |                                                         |                                                                |                                     |                                                                     |                                                                                                                                                                                                                                                  | A | -                                                              | -           |
|----------|------------------|----------------------------------------|-----------------------------------------------------------------------------------------------------------------------------------------------------------------------------------------------------------------------------------------------------|---------------------------------------------------------|----------------------------------------------------------------|-------------------------------------|---------------------------------------------------------------------|--------------------------------------------------------------------------------------------------------------------------------------------------------------------------------------------------------------------------------------------------|---|----------------------------------------------------------------|-------------|
|          | *                |                                        |                                                                                                                                                                                                                                                     |                                                         |                                                                |                                     |                                                                     |                                                                                                                                                                                                                                                  | R | A                                                              | •           |
| R        | *                | R100<br>R101<br>R102                   | A500<br>A501<br>A502<br>A503<br>A504                                                                                                                                                                                                                | A200<br>A201                                            | EX200<br>EX201                                                 | IS01<br>IS02<br>IS03                | IM01<br>IM02<br>IM03                                                | A100<br>A101<br>A102<br>A103<br>A104<br>A104<br>A105                                                                                                                                                                                             | C | L1.0<br>L2.0<br>L2.1                                           | 2           |
|          |                  |                                        |                                                                                                                                                                                                                                                     |                                                         |                                                                |                                     |                                                                     |                                                                                                                                                                                                                                                  | I |                                                                | 7           |
|          | $\geq$           |                                        |                                                                                                                                                                                                                                                     |                                                         |                                                                |                                     |                                                                     |                                                                                                                                                                                                                                                  | - | 0                                                              | 2           |
|          | $\triangleright$ |                                        |                                                                                                                                                                                                                                                     |                                                         |                                                                |                                     |                                                                     |                                                                                                                                                                                                                                                  | - | <b>C</b>                                                       | <b>&gt;</b> |
|          |                  |                                        |                                                                                                                                                                                                                                                     |                                                         |                                                                |                                     |                                                                     |                                                                                                                                                                                                                                                  | m | A                                                              | •           |
| HEARIN   | $\mathcal{O}$    | RENDERINGS<br>RENDERINGS<br>RENDERINGS | <u>OVERALL</u> EXISTING<br><u>OVERALL</u> EXISTING V<br><u>DETAIL</u> EXISTING V<br><u>DETAIL</u> EXISTING V                                                                                                                                        | PROPOSED<br>PROPOSED                                    | EXISTING FIRST FLOOR PLAN<br>EXISTING SECOND FLOOR PL <i>A</i> | ISOMETRIC<br>ISOMETRIC<br>ISOMETRIC | SITE PHOTOS<br>SITE PHOTOS<br>LANDSCAPE PHOTOS<br>AT NORTH NEIGHBOR | SITE PLAN<br>CMB ZONING COMPARISON DA<br>LOT COVERAGE DIAGRAMS<br>UNIT SIZE CALCULATION DIAC<br>VOLUMETRIC CALCULATION D<br>NORTH YARD WALL SECTION<br>BUILDING LENGTH DIAGRAMS                                                                  | C | TREE DISPOSITION PLAN<br>PLANTING PLAN<br>LANDSCAPE NOTES & DI | ,           |
| Z        |                  | RINGS<br>RINGS                         | SIXa <sup>-1</sup><br>EXIS <sup>-1</sup><br>EXIS <sup>-1</sup><br>EXIS                                                                                                                                                                              |                                                         |                                                                | RIC V                               | PHOTOS<br>PHOTOS<br>DSCAPE F<br>IORTH NE                            | PLAN<br>ZONING<br>COVER/<br>SIZE C.<br>JMETRIC<br>JMETRIC<br>DING LE                                                                                                                                                                             | - | DISPO:                                                         | 1           |
|          | $\square$        |                                        | LL EXISTING V<br>LL EXISTING VS<br>EXISTING VS<br>EXISTING VS                                                                                                                                                                                       | ECON                                                    | COND                                                           | VIEWS                               | PHOT                                                                | COMP<br>ALCUI<br>D WA<br>NGTH                                                                                                                                                                                                                    |   | SITION<br>LAN<br>NOTE                                          |             |
|          | UBMIT            |                                        | vs PF<br>vs PF<br>VG vs                                                                                                                                                                                                                             | FLOO<br>ID FLC                                          | LOOR<br>FLOC                                                   |                                     | OS &<br>OR                                                          | PARIS<br>IAGR/<br>_ATIO<br>_ULATIO<br>ULATIO<br>DIAG                                                                                                                                                                                             | R | I PLA                                                          |             |
| 7/3/2018 | ITTAL**          |                                        | <u>OVERALL</u> EXISTING vs PROPOSED ELEVATIONS<br><u>OVERALL</u> EXISTING vs PROPOSED ELEVATIONS<br><u>DETAIL</u> EXISTING vs PROPOSED ELEVATIONS<br><u>DETAIL</u> EXISTING vs PROPOSED ELEVATIONS<br><u>DETAIL</u> EXISTING vs PROPOSED ELEVATIONS | PROPOSED FIRST FLOOR PLAN<br>PROPOSED SECOND FLOOR PLAN | FIRST FLOOR PLAN<br>SECOND FLOOR PLAN                          |                                     | VIEW OBSTRUCTION                                                    | SITE PLAN<br>CMB ZONING COMPARISON DATA<br>LOT COVERAGE DIAGRAMS<br>UNIT SIZE CALCULATION DIAGRAMS<br>VOLUMETRIC CALCULATION DIAGRAMS ( <u>WAIVER REQUEST</u> )<br>NORTH YARD WALL SECTION<br>BUILDING LENGTH DIAGRAMS ( <u>WAIVER REQUEST</u> ) | m | AN<br>DETAILS                                                  |             |