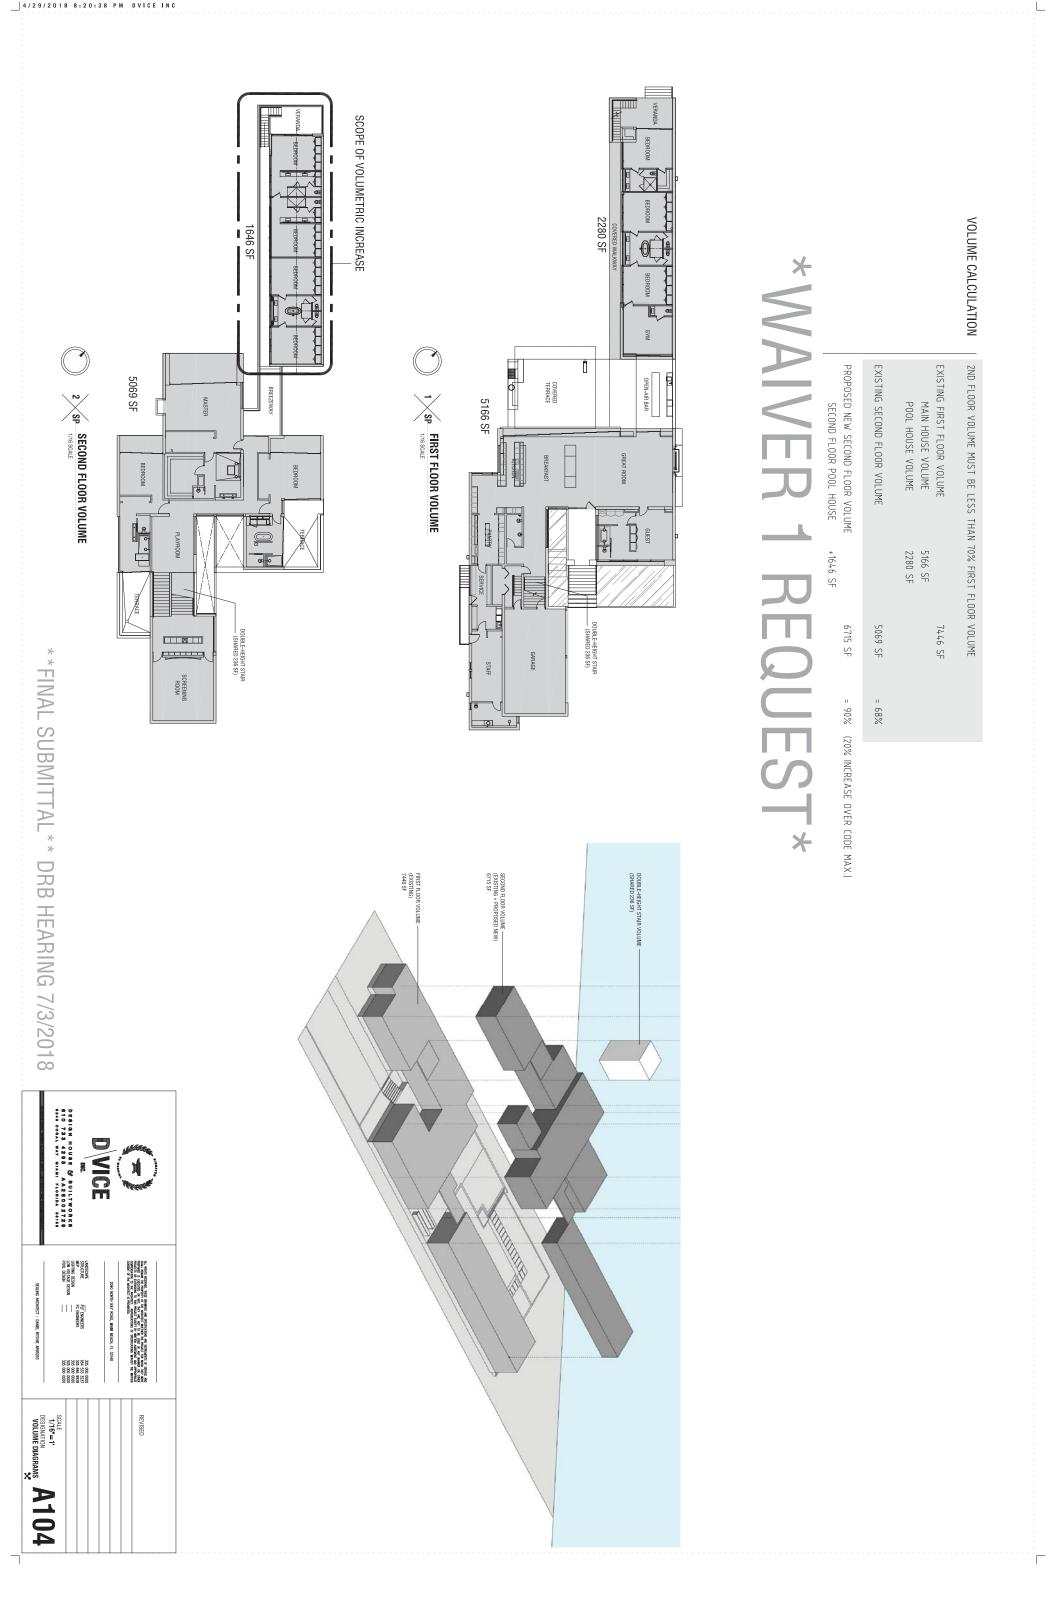

|          | /                |                                        |                                                                                                                                                                                                                                                     |                                                         |                                                                |                                     |                                                                     |                                                                                                                                                                                                                                                  | A | -                                                              | -           |
|----------|------------------|----------------------------------------|-----------------------------------------------------------------------------------------------------------------------------------------------------------------------------------------------------------------------------------------------------|---------------------------------------------------------|----------------------------------------------------------------|-------------------------------------|---------------------------------------------------------------------|--------------------------------------------------------------------------------------------------------------------------------------------------------------------------------------------------------------------------------------------------|---|----------------------------------------------------------------|-------------|
|          | *                |                                        |                                                                                                                                                                                                                                                     |                                                         |                                                                |                                     |                                                                     |                                                                                                                                                                                                                                                  | R | A                                                              | •           |
| R        | *                | R100<br>R101<br>R102                   | A500<br>A501<br>A502<br>A503<br>A504                                                                                                                                                                                                                | A200<br>A201                                            | EX200<br>EX201                                                 | IS01<br>IS02<br>IS03                | IM01<br>IM02<br>IM03                                                | A100<br>A101<br>A102<br>A103<br>A104<br>A104<br>A105                                                                                                                                                                                             | C | L1.0<br>L2.0<br>L2.1                                           | 2           |
|          |                  |                                        |                                                                                                                                                                                                                                                     |                                                         |                                                                |                                     |                                                                     |                                                                                                                                                                                                                                                  | I |                                                                | 7           |
|          | $\geq$           |                                        |                                                                                                                                                                                                                                                     |                                                         |                                                                |                                     |                                                                     |                                                                                                                                                                                                                                                  | - | 0                                                              | 2           |
|          | $\triangleright$ |                                        |                                                                                                                                                                                                                                                     |                                                         |                                                                |                                     |                                                                     |                                                                                                                                                                                                                                                  | - | <b>C</b>                                                       | <b>&gt;</b> |
|          |                  |                                        |                                                                                                                                                                                                                                                     |                                                         |                                                                |                                     |                                                                     |                                                                                                                                                                                                                                                  | m | A                                                              | •           |
| HEARIN   | $\mathcal{O}$    | RENDERINGS<br>RENDERINGS<br>RENDERINGS | <u>OVERALL</u> EXISTING<br><u>OVERALL</u> EXISTING V<br><u>DETAIL</u> EXISTING V<br><u>DETAIL</u> EXISTING V                                                                                                                                        | PROPOSED<br>PROPOSED                                    | EXISTING FIRST FLOOR PLAN<br>EXISTING SECOND FLOOR PL <i>A</i> | ISOMETRIC<br>ISOMETRIC<br>ISOMETRIC | SITE PHOTOS<br>SITE PHOTOS<br>LANDSCAPE PHOTOS<br>AT NORTH NEIGHBOR | SITE PLAN<br>CMB ZONING COMPARISON DA<br>LOT COVERAGE DIAGRAMS<br>UNIT SIZE CALCULATION DIAC<br>VOLUMETRIC CALCULATION D<br>NORTH YARD WALL SECTION<br>BUILDING LENGTH DIAGRAMS                                                                  | C | TREE DISPOSITION PLAN<br>PLANTING PLAN<br>LANDSCAPE NOTES & DI | ,           |
| Z        |                  | RINGS<br>RINGS                         | SIXa <sup>-1</sup><br>EXIS <sup>-1</sup><br>EXIS <sup>-1</sup><br>EXIS                                                                                                                                                                              |                                                         |                                                                | RIC V                               | PHOTOS<br>PHOTOS<br>DSCAPE F<br>IORTH NE                            | PLAN<br>ZONING<br>COVER/<br>SIZE C.<br>JMETRIC<br>JMETRIC<br>DING LE                                                                                                                                                                             | - | DISPO:                                                         | 1           |
|          | $\square$        |                                        | LL EXISTING V<br>LL EXISTING VS<br>EXISTING VS<br>EXISTING VS                                                                                                                                                                                       | ECON                                                    | COND                                                           | VIEWS                               | PHOT                                                                | COMP<br>ALCUI<br>D WA<br>NGTH                                                                                                                                                                                                                    |   | SITION<br>LAN<br>NOTE                                          |             |
|          | UBMIT            |                                        | vs PF<br>vs PF<br>VG vs                                                                                                                                                                                                                             | FLOO<br>ID FLC                                          | LOOR<br>FLOC                                                   |                                     | OS &<br>OR                                                          | PARIS<br>IAGR/<br>_ATIO<br>_ULATIO<br>ULATIO<br>DIAG                                                                                                                                                                                             | R | I PLA                                                          |             |
| 7/3/2018 | ITTAL**          |                                        | <u>OVERALL</u> EXISTING vs PROPOSED ELEVATIONS<br><u>OVERALL</u> EXISTING vs PROPOSED ELEVATIONS<br><u>DETAIL</u> EXISTING vs PROPOSED ELEVATIONS<br><u>DETAIL</u> EXISTING vs PROPOSED ELEVATIONS<br><u>DETAIL</u> EXISTING vs PROPOSED ELEVATIONS | PROPOSED FIRST FLOOR PLAN<br>PROPOSED SECOND FLOOR PLAN | FIRST FLOOR PLAN<br>SECOND FLOOR PLAN                          |                                     | VIEW OBSTRUCTION                                                    | SITE PLAN<br>CMB ZONING COMPARISON DATA<br>LOT COVERAGE DIAGRAMS<br>UNIT SIZE CALCULATION DIAGRAMS<br>VOLUMETRIC CALCULATION DIAGRAMS ( <u>WAIVER REQUEST</u> )<br>NORTH YARD WALL SECTION<br>BUILDING LENGTH DIAGRAMS ( <u>WAIVER REQUEST</u> ) | m | AN<br>DETAILS                                                  |             |