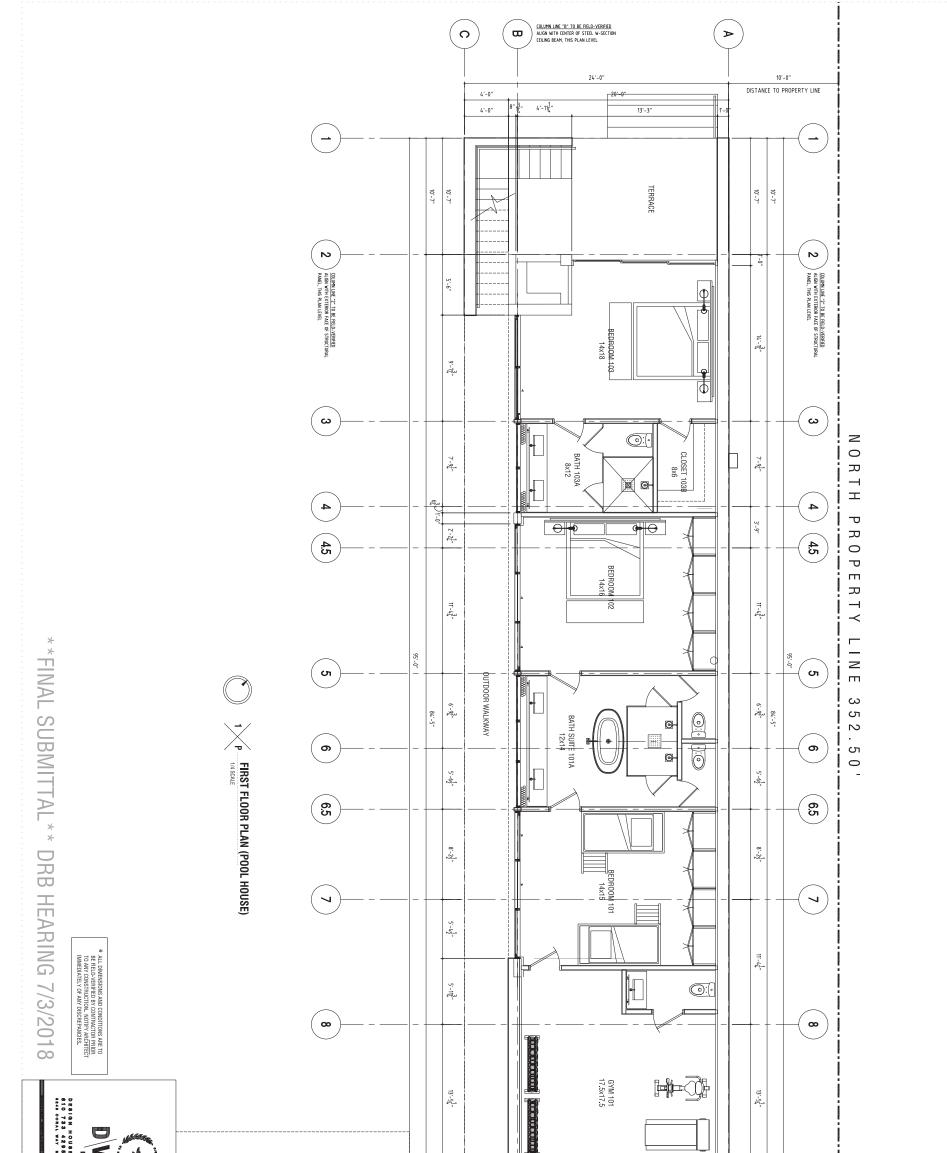

GN103

SURVEY DATA

GENERAL SPECIFICATIONS WATERPROOFING SPECIFICATIONS

COVER INDEX GN100 GN101

Z

ш

×

Г

|          | /                |                                        |                                                                                                                                                                                                                                                     |                                                         |                                                                |                                     |                                                                     |                                                                                                                                                                                                                                                  | A | -                                                              | -           |
|----------|------------------|----------------------------------------|-----------------------------------------------------------------------------------------------------------------------------------------------------------------------------------------------------------------------------------------------------|---------------------------------------------------------|----------------------------------------------------------------|-------------------------------------|---------------------------------------------------------------------|--------------------------------------------------------------------------------------------------------------------------------------------------------------------------------------------------------------------------------------------------|---|----------------------------------------------------------------|-------------|
|          | *                |                                        |                                                                                                                                                                                                                                                     |                                                         |                                                                |                                     |                                                                     |                                                                                                                                                                                                                                                  | R | A                                                              | •           |
| R        | *                | R100<br>R101<br>R102                   | A500<br>A501<br>A502<br>A503<br>A504                                                                                                                                                                                                                | A200<br>A201                                            | EX200<br>EX201                                                 | IS01<br>IS02<br>IS03                | IM01<br>IM02<br>IM03                                                | A100<br>A101<br>A102<br>A103<br>A104<br>A104<br>A105                                                                                                                                                                                             | C | L1.0<br>L2.0<br>L2.1                                           | 2           |
|          |                  |                                        |                                                                                                                                                                                                                                                     |                                                         |                                                                |                                     |                                                                     |                                                                                                                                                                                                                                                  | I |                                                                | 7           |
|          | $\geq$           |                                        |                                                                                                                                                                                                                                                     |                                                         |                                                                |                                     |                                                                     |                                                                                                                                                                                                                                                  | - | 0                                                              | 2           |
|          | $\triangleright$ |                                        |                                                                                                                                                                                                                                                     |                                                         |                                                                |                                     |                                                                     |                                                                                                                                                                                                                                                  | - | <b>C</b>                                                       | <b>&gt;</b> |
|          |                  |                                        |                                                                                                                                                                                                                                                     |                                                         |                                                                |                                     |                                                                     |                                                                                                                                                                                                                                                  | m | A                                                              | •           |
| HEARIN   | $\mathcal{O}$    | RENDERINGS<br>RENDERINGS<br>RENDERINGS | <u>OVERALL</u> EXISTING<br><u>OVERALL</u> EXISTING V<br><u>DETAIL</u> EXISTING V<br><u>DETAIL</u> EXISTING V                                                                                                                                        | PROPOSED<br>PROPOSED                                    | EXISTING FIRST FLOOR PLAN<br>EXISTING SECOND FLOOR PL <i>A</i> | ISOMETRIC<br>ISOMETRIC<br>ISOMETRIC | SITE PHOTOS<br>SITE PHOTOS<br>LANDSCAPE PHOTOS<br>AT NORTH NEIGHBOR | SITE PLAN<br>CMB ZONING COMPARISON DA<br>LOT COVERAGE DIAGRAMS<br>UNIT SIZE CALCULATION DIAC<br>VOLUMETRIC CALCULATION D<br>NORTH YARD WALL SECTION<br>BUILDING LENGTH DIAGRAMS                                                                  | C | TREE DISPOSITION PLAN<br>PLANTING PLAN<br>LANDSCAPE NOTES & DI | ,           |
| Z        |                  | RINGS<br>RINGS                         | SIXa <sup>-1</sup><br>EXIS <sup>-1</sup><br>EXIS <sup>-1</sup><br>EXIS                                                                                                                                                                              |                                                         |                                                                | RIC V                               | PHOTOS<br>PHOTOS<br>DSCAPE F<br>IORTH NE                            | PLAN<br>ZONING<br>COVER/<br>SIZE C.<br>JMETRIC<br>JMETRIC<br>DING LE                                                                                                                                                                             | - | DISPO:                                                         | 1           |
|          | $\square$        |                                        | LL EXISTING V<br>LL EXISTING VS<br>EXISTING VS<br>EXISTING VS                                                                                                                                                                                       | ECON                                                    | COND                                                           | VIEWS                               | PHOT                                                                | COMP<br>ALCUI<br>D WA<br>NGTH                                                                                                                                                                                                                    |   | SITION<br>LAN<br>NOTE                                          |             |
|          | UBMIT            |                                        | vs PF<br>vs PF<br>VG vs                                                                                                                                                                                                                             | FLOO<br>ID FLC                                          | LOOR<br>FLOC                                                   |                                     | OS &<br>OR                                                          | PARIS<br>IAGR/<br>_ATIO<br>_ULATIO<br>ULATIO<br>DIAG                                                                                                                                                                                             | R | I PLA                                                          |             |
| 7/3/2018 | ITTAL**          |                                        | <u>OVERALL</u> EXISTING vs PROPOSED ELEVATIONS<br><u>OVERALL</u> EXISTING vs PROPOSED ELEVATIONS<br><u>DETAIL</u> EXISTING vs PROPOSED ELEVATIONS<br><u>DETAIL</u> EXISTING vs PROPOSED ELEVATIONS<br><u>DETAIL</u> EXISTING vs PROPOSED ELEVATIONS | PROPOSED FIRST FLOOR PLAN<br>PROPOSED SECOND FLOOR PLAN | FIRST FLOOR PLAN<br>SECOND FLOOR PLAN                          |                                     | VIEW OBSTRUCTION                                                    | SITE PLAN<br>CMB ZONING COMPARISON DATA<br>LOT COVERAGE DIAGRAMS<br>UNIT SIZE CALCULATION DIAGRAMS<br>VOLUMETRIC CALCULATION DIAGRAMS ( <u>WAIVER REQUEST</u> )<br>NORTH YARD WALL SECTION<br>BUILDING LENGTH DIAGRAMS ( <u>WAIVER REQUEST</u> ) | m | AN<br>DETAILS                                                  |             |