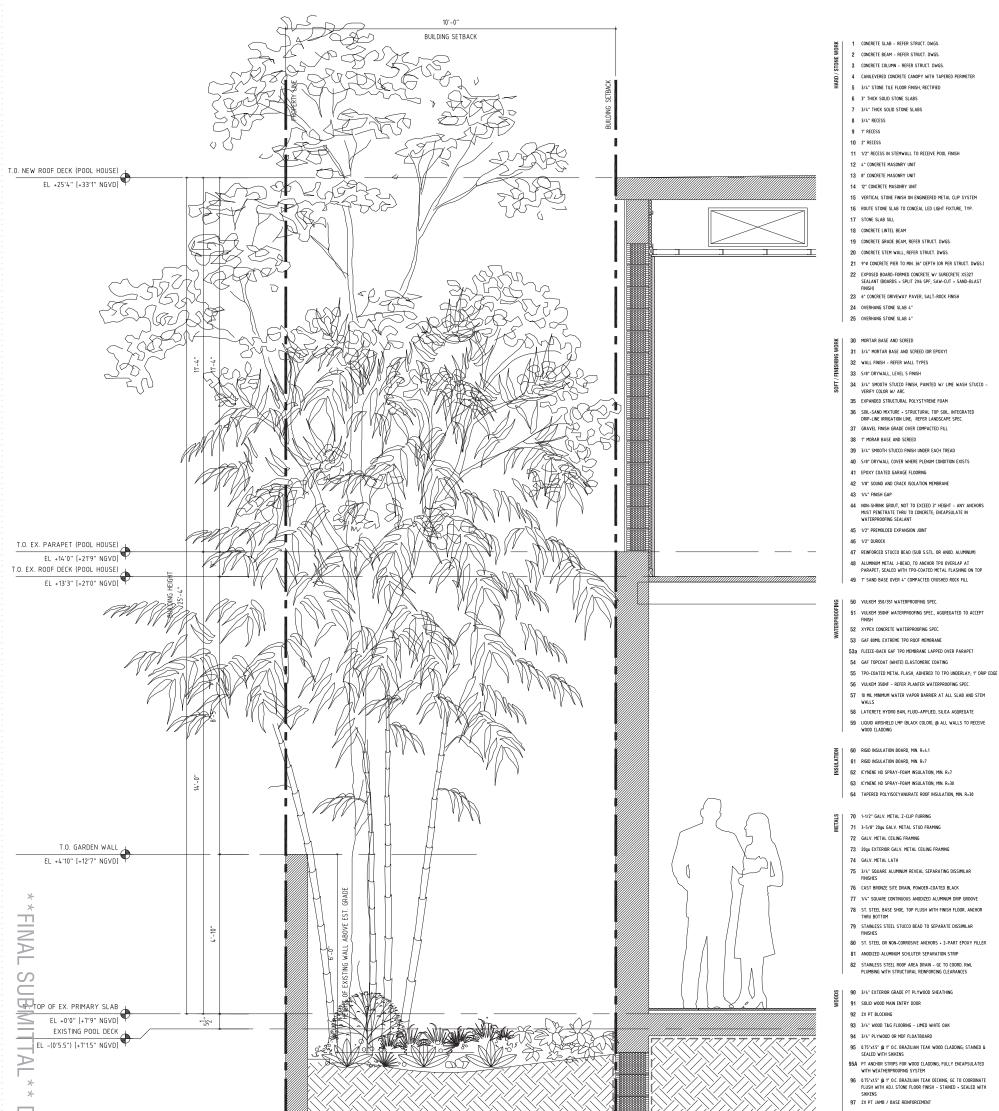

|          | /                |                                        |                                                                                                                                                                                                                                                     |                                                         |                                                                |                                     |                                                                     |                                                                                                                                                                                                                                                  | A | -                                                              | -           |
|----------|------------------|----------------------------------------|-----------------------------------------------------------------------------------------------------------------------------------------------------------------------------------------------------------------------------------------------------|---------------------------------------------------------|----------------------------------------------------------------|-------------------------------------|---------------------------------------------------------------------|--------------------------------------------------------------------------------------------------------------------------------------------------------------------------------------------------------------------------------------------------|---|----------------------------------------------------------------|-------------|
|          | *                |                                        |                                                                                                                                                                                                                                                     |                                                         |                                                                |                                     |                                                                     |                                                                                                                                                                                                                                                  | R | A                                                              | •           |
| R        | *                | R100<br>R101<br>R102                   | A500<br>A501<br>A502<br>A503<br>A504                                                                                                                                                                                                                | A200<br>A201                                            | EX200<br>EX201                                                 | IS01<br>IS02<br>IS03                | IM01<br>IM02<br>IM03                                                | A100<br>A101<br>A102<br>A103<br>A104<br>A104<br>A105                                                                                                                                                                                             | C | L1.0<br>L2.0<br>L2.1                                           | 2           |
|          |                  |                                        |                                                                                                                                                                                                                                                     |                                                         |                                                                |                                     |                                                                     |                                                                                                                                                                                                                                                  | I |                                                                | 7           |
|          | $\geq$           |                                        |                                                                                                                                                                                                                                                     |                                                         |                                                                |                                     |                                                                     |                                                                                                                                                                                                                                                  | - | 0                                                              | 2           |
|          | $\triangleright$ |                                        |                                                                                                                                                                                                                                                     |                                                         |                                                                |                                     |                                                                     |                                                                                                                                                                                                                                                  | - | <b>C</b>                                                       | <b>&gt;</b> |
|          |                  |                                        |                                                                                                                                                                                                                                                     |                                                         |                                                                |                                     |                                                                     |                                                                                                                                                                                                                                                  | m | A                                                              | •           |
| HEARIN   | $\mathcal{O}$    | RENDERINGS<br>RENDERINGS<br>RENDERINGS | <u>OVERALL</u> EXISTING<br><u>OVERALL</u> EXISTING V<br><u>DETAIL</u> EXISTING V<br><u>DETAIL</u> EXISTING V                                                                                                                                        | PROPOSED<br>PROPOSED                                    | EXISTING FIRST FLOOR PLAN<br>EXISTING SECOND FLOOR PL <i>A</i> | ISOMETRIC<br>ISOMETRIC<br>ISOMETRIC | SITE PHOTOS<br>SITE PHOTOS<br>LANDSCAPE PHOTOS<br>AT NORTH NEIGHBOR | SITE PLAN<br>CMB ZONING COMPARISON DA<br>LOT COVERAGE DIAGRAMS<br>UNIT SIZE CALCULATION DIAC<br>VOLUMETRIC CALCULATION D<br>NORTH YARD WALL SECTION<br>BUILDING LENGTH DIAGRAMS                                                                  | C | TREE DISPOSITION PLAN<br>PLANTING PLAN<br>LANDSCAPE NOTES & DI | ,           |
| Z        |                  | RINGS<br>RINGS                         | SIXa <sup>-1</sup><br>EXIS <sup>-1</sup><br>EXIS <sup>-1</sup><br>EXIS                                                                                                                                                                              |                                                         |                                                                | RIC V                               | PHOTOS<br>PHOTOS<br>DSCAPE F<br>IORTH NE                            | PLAN<br>ZONING<br>COVER/<br>SIZE C.<br>JMETRIC<br>JMETRIC<br>DING LE                                                                                                                                                                             | - | DISPO:                                                         | 1           |
|          | $\square$        |                                        | LL EXISTING V<br>LL EXISTING VS<br>EXISTING VS<br>EXISTING VS                                                                                                                                                                                       | ECON                                                    | COND                                                           | VIEWS                               | PHOT                                                                | COMP<br>ALCUI<br>D WA<br>NGTH                                                                                                                                                                                                                    |   | SITION<br>LAN<br>NOTE                                          |             |
|          | UBMIT            |                                        | vs PF<br>vs PF<br>VG vs                                                                                                                                                                                                                             | FLOO<br>ID FLC                                          | LOOR<br>FLOC                                                   |                                     | OS &<br>OR                                                          | PARIS<br>IAGR/<br>_ATIO<br>_ULATIO<br>ULATIO<br>DIAG                                                                                                                                                                                             | R | I PLA                                                          |             |
| 7/3/2018 | ITTAL**          |                                        | <u>OVERALL</u> EXISTING vs PROPOSED ELEVATIONS<br><u>OVERALL</u> EXISTING vs PROPOSED ELEVATIONS<br><u>DETAIL</u> EXISTING vs PROPOSED ELEVATIONS<br><u>DETAIL</u> EXISTING vs PROPOSED ELEVATIONS<br><u>DETAIL</u> EXISTING vs PROPOSED ELEVATIONS | PROPOSED FIRST FLOOR PLAN<br>PROPOSED SECOND FLOOR PLAN | FIRST FLOOR PLAN<br>SECOND FLOOR PLAN                          |                                     | VIEW OBSTRUCTION                                                    | SITE PLAN<br>CMB ZONING COMPARISON DATA<br>LOT COVERAGE DIAGRAMS<br>UNIT SIZE CALCULATION DIAGRAMS<br>VOLUMETRIC CALCULATION DIAGRAMS ( <u>WAIVER REQUEST</u> )<br>NORTH YARD WALL SECTION<br>BUILDING LENGTH DIAGRAMS ( <u>WAIVER REQUEST</u> ) | m | AN<br>DETAILS                                                  |             |