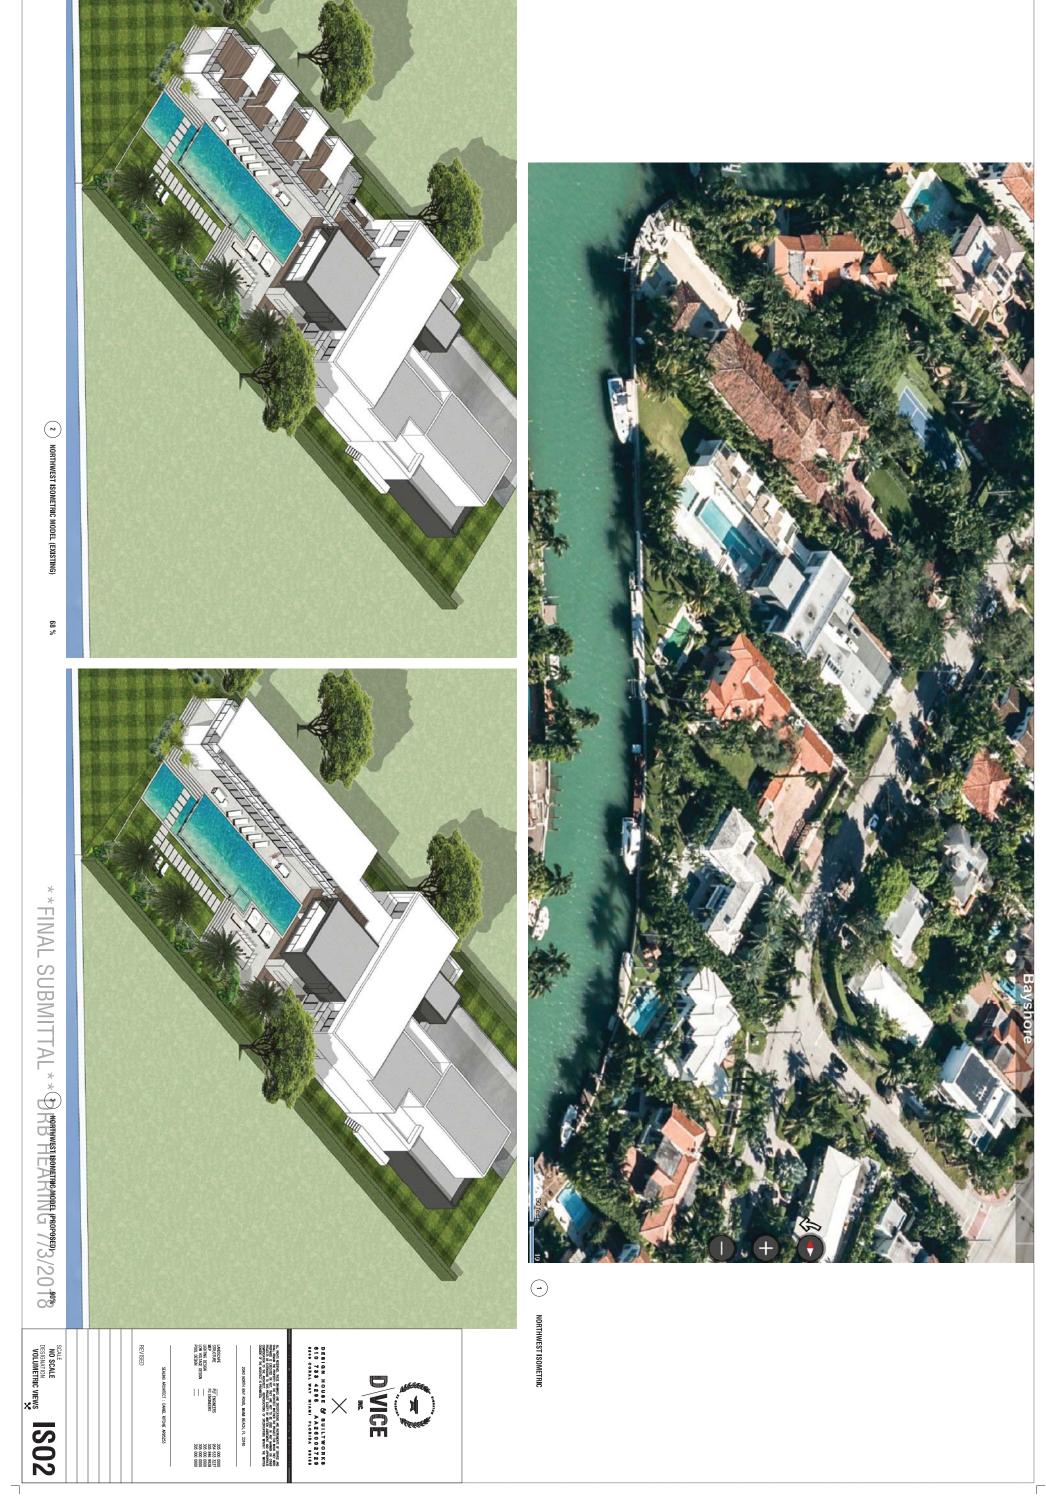

|          | /                |                                        |                                                                                                                                                                                                                                                     |                                                         |                                                                |                                     |                                                                     |                                                                                                                                                                                                                                                  | A | -                                                              | -           |
|----------|------------------|----------------------------------------|-----------------------------------------------------------------------------------------------------------------------------------------------------------------------------------------------------------------------------------------------------|---------------------------------------------------------|----------------------------------------------------------------|-------------------------------------|---------------------------------------------------------------------|--------------------------------------------------------------------------------------------------------------------------------------------------------------------------------------------------------------------------------------------------|---|----------------------------------------------------------------|-------------|
|          | *                |                                        |                                                                                                                                                                                                                                                     |                                                         |                                                                |                                     |                                                                     |                                                                                                                                                                                                                                                  | R | A                                                              | •           |
| R        | *                | R100<br>R101<br>R102                   | A500<br>A501<br>A502<br>A503<br>A504                                                                                                                                                                                                                | A200<br>A201                                            | EX200<br>EX201                                                 | IS01<br>IS02<br>IS03                | IM01<br>IM02<br>IM03                                                | A100<br>A101<br>A102<br>A103<br>A104<br>A104<br>A105                                                                                                                                                                                             | C | L1.0<br>L2.0<br>L2.1                                           | 2           |
|          |                  |                                        |                                                                                                                                                                                                                                                     |                                                         |                                                                |                                     |                                                                     |                                                                                                                                                                                                                                                  | I |                                                                | 7           |
|          | $\geq$           |                                        |                                                                                                                                                                                                                                                     |                                                         |                                                                |                                     |                                                                     |                                                                                                                                                                                                                                                  | - | 0                                                              | 2           |
|          | $\triangleright$ |                                        |                                                                                                                                                                                                                                                     |                                                         |                                                                |                                     |                                                                     |                                                                                                                                                                                                                                                  | - | <b>C</b>                                                       | <b>&gt;</b> |
|          |                  |                                        |                                                                                                                                                                                                                                                     |                                                         |                                                                |                                     |                                                                     |                                                                                                                                                                                                                                                  | m | A                                                              | •           |
| HEARIN   | $\mathcal{O}$    | RENDERINGS<br>RENDERINGS<br>RENDERINGS | <u>OVERALL</u> EXISTING<br><u>OVERALL</u> EXISTING V<br><u>DETAIL</u> EXISTING V<br><u>DETAIL</u> EXISTING V                                                                                                                                        | PROPOSED<br>PROPOSED                                    | EXISTING FIRST FLOOR PLAN<br>EXISTING SECOND FLOOR PL <i>A</i> | ISOMETRIC<br>ISOMETRIC<br>ISOMETRIC | SITE PHOTOS<br>SITE PHOTOS<br>LANDSCAPE PHOTOS<br>AT NORTH NEIGHBOR | SITE PLAN<br>CMB ZONING COMPARISON DA<br>LOT COVERAGE DIAGRAMS<br>UNIT SIZE CALCULATION DIAC<br>VOLUMETRIC CALCULATION D<br>NORTH YARD WALL SECTION<br>BUILDING LENGTH DIAGRAMS                                                                  | C | TREE DISPOSITION PLAN<br>PLANTING PLAN<br>LANDSCAPE NOTES & DI | ,           |
| Z        |                  | RINGS<br>RINGS                         | SIXa <sup>-1</sup><br>EXIS <sup>-1</sup><br>EXIS <sup>-1</sup><br>EXIS                                                                                                                                                                              |                                                         |                                                                | RIC V                               | PHOTOS<br>PHOTOS<br>DSCAPE F<br>IORTH NE                            | PLAN<br>ZONING<br>COVER/<br>SIZE C.<br>JMETRIC<br>JMETRIC<br>DING LE                                                                                                                                                                             | - | DISPO:                                                         | 1           |
|          | $\square$        |                                        | LL EXISTING V<br>LL EXISTING VS<br>EXISTING VS<br>EXISTING VS                                                                                                                                                                                       | ECON                                                    | COND                                                           | VIEWS                               | PHOT                                                                | COMP<br>ALCUI<br>D WA<br>NGTH                                                                                                                                                                                                                    |   | SITION<br>LAN<br>NOTE                                          |             |
|          | UBMIT            |                                        | vs PF<br>vs PF<br>VG vs                                                                                                                                                                                                                             | FLOO<br>ID FLC                                          | LOOR<br>FLOC                                                   |                                     | OS &<br>OR                                                          | PARIS<br>IAGR/<br>_ATIO<br>_ULATIO<br>ULATIO<br>DIAG                                                                                                                                                                                             | R | I PLA                                                          |             |
| 7/3/2018 | ITTAL**          |                                        | <u>OVERALL</u> EXISTING vs PROPOSED ELEVATIONS<br><u>OVERALL</u> EXISTING vs PROPOSED ELEVATIONS<br><u>DETAIL</u> EXISTING vs PROPOSED ELEVATIONS<br><u>DETAIL</u> EXISTING vs PROPOSED ELEVATIONS<br><u>DETAIL</u> EXISTING vs PROPOSED ELEVATIONS | PROPOSED FIRST FLOOR PLAN<br>PROPOSED SECOND FLOOR PLAN | FIRST FLOOR PLAN<br>SECOND FLOOR PLAN                          |                                     | VIEW OBSTRUCTION                                                    | SITE PLAN<br>CMB ZONING COMPARISON DATA<br>LOT COVERAGE DIAGRAMS<br>UNIT SIZE CALCULATION DIAGRAMS<br>VOLUMETRIC CALCULATION DIAGRAMS ( <u>WAIVER REQUEST</u> )<br>NORTH YARD WALL SECTION<br>BUILDING LENGTH DIAGRAMS ( <u>WAIVER REQUEST</u> ) | m | AN<br>DETAILS                                                  |             |