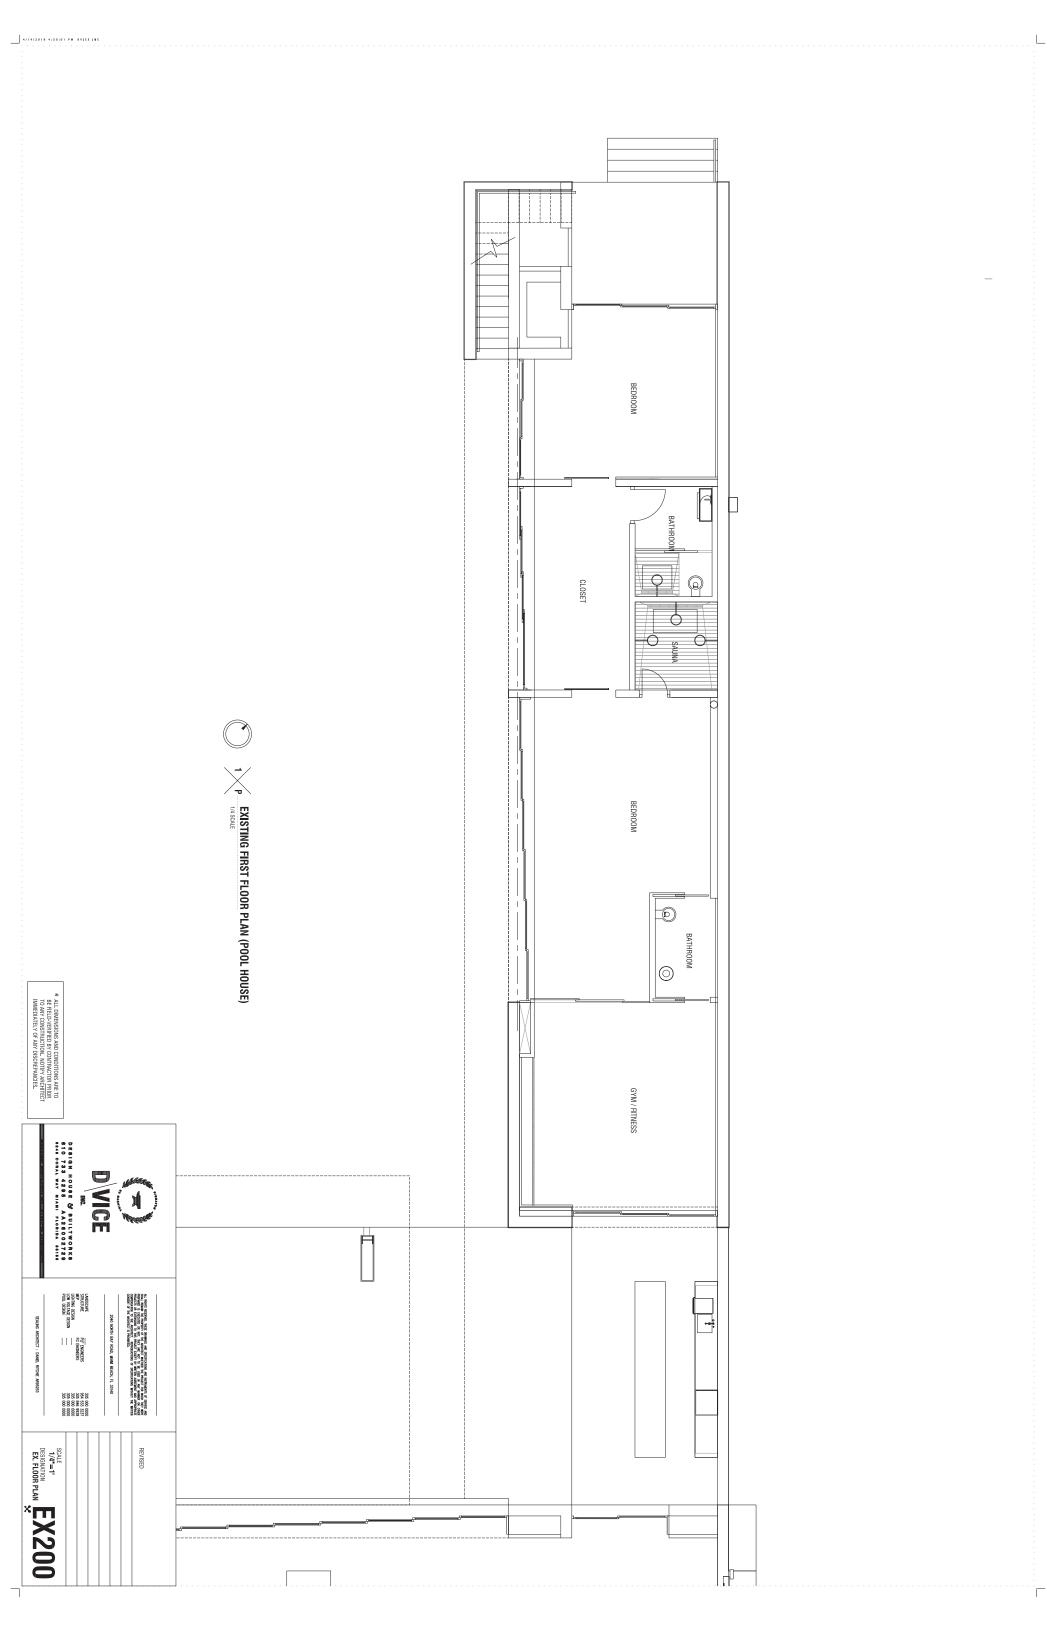

|          | /                |                                        |                                                                                                                                                                                                                                                     |                                                         |                                                                |                                     |                                                                     |                                                                                                                                                                                                                                                  | A | -                                                              | -           |
|----------|------------------|----------------------------------------|-----------------------------------------------------------------------------------------------------------------------------------------------------------------------------------------------------------------------------------------------------|---------------------------------------------------------|----------------------------------------------------------------|-------------------------------------|---------------------------------------------------------------------|--------------------------------------------------------------------------------------------------------------------------------------------------------------------------------------------------------------------------------------------------|---|----------------------------------------------------------------|-------------|
|          | *                |                                        |                                                                                                                                                                                                                                                     |                                                         |                                                                |                                     |                                                                     |                                                                                                                                                                                                                                                  | R | A                                                              | •           |
| R        | *                | R100<br>R101<br>R102                   | A500<br>A501<br>A502<br>A503<br>A504                                                                                                                                                                                                                | A200<br>A201                                            | EX200<br>EX201                                                 | IS01<br>IS02<br>IS03                | IM01<br>IM02<br>IM03                                                | A100<br>A101<br>A102<br>A103<br>A104<br>A104<br>A105                                                                                                                                                                                             | C | L1.0<br>L2.0<br>L2.1                                           | 2           |
|          |                  |                                        |                                                                                                                                                                                                                                                     |                                                         |                                                                |                                     |                                                                     |                                                                                                                                                                                                                                                  | I |                                                                | 7           |
|          | $\geq$           |                                        |                                                                                                                                                                                                                                                     |                                                         |                                                                |                                     |                                                                     |                                                                                                                                                                                                                                                  | - | 0                                                              | 2           |
|          | $\triangleright$ |                                        |                                                                                                                                                                                                                                                     |                                                         |                                                                |                                     |                                                                     |                                                                                                                                                                                                                                                  | - | <b>C</b>                                                       | <b>&gt;</b> |
|          |                  |                                        |                                                                                                                                                                                                                                                     |                                                         |                                                                |                                     |                                                                     |                                                                                                                                                                                                                                                  | m | A                                                              | •           |
| HEARIN   | $\mathcal{O}$    | RENDERINGS<br>RENDERINGS<br>RENDERINGS | <u>OVERALL</u> EXISTING<br><u>OVERALL</u> EXISTING V<br><u>DETAIL</u> EXISTING V<br><u>DETAIL</u> EXISTING V                                                                                                                                        | PROPOSED<br>PROPOSED                                    | EXISTING FIRST FLOOR PLAN<br>EXISTING SECOND FLOOR PL <i>A</i> | ISOMETRIC<br>ISOMETRIC<br>ISOMETRIC | SITE PHOTOS<br>SITE PHOTOS<br>LANDSCAPE PHOTOS<br>AT NORTH NEIGHBOR | SITE PLAN<br>CMB ZONING COMPARISON DA<br>LOT COVERAGE DIAGRAMS<br>UNIT SIZE CALCULATION DIAC<br>VOLUMETRIC CALCULATION D<br>NORTH YARD WALL SECTION<br>BUILDING LENGTH DIAGRAMS                                                                  | C | TREE DISPOSITION PLAN<br>PLANTING PLAN<br>LANDSCAPE NOTES & DI | ,           |
| Z        |                  | RINGS<br>RINGS                         | SIXa <sup>-1</sup><br>EXIS <sup>-1</sup><br>EXIS <sup>-1</sup><br>EXIS                                                                                                                                                                              |                                                         |                                                                | RIC V                               | PHOTOS<br>PHOTOS<br>DSCAPE F<br>IORTH NE                            | PLAN<br>ZONING<br>COVER/<br>SIZE C.<br>JMETRIC<br>JMETRIC<br>DING LE                                                                                                                                                                             | - | DISPO:                                                         | 1           |
|          | $\square$        |                                        | LL EXISTING V<br>LL EXISTING VS<br>EXISTING VS<br>EXISTING VS                                                                                                                                                                                       | ECON                                                    | COND                                                           | VIEWS                               | PHOT                                                                | COMP<br>ALCUI<br>D WA<br>NGTH                                                                                                                                                                                                                    |   | SITION<br>LAN<br>NOTE                                          |             |
|          | UBMIT            |                                        | vs PF<br>vs PF<br>VG vs                                                                                                                                                                                                                             | FLOO<br>ID FLC                                          | LOOR<br>FLOC                                                   |                                     | OS &<br>OR                                                          | PARIS<br>IAGR/<br>_ATIO<br>_ULATIO<br>ULATIO<br>DIAG                                                                                                                                                                                             | R | I PLA                                                          |             |
| 7/3/2018 | ITTAL**          |                                        | <u>OVERALL</u> EXISTING vs PROPOSED ELEVATIONS<br><u>OVERALL</u> EXISTING vs PROPOSED ELEVATIONS<br><u>DETAIL</u> EXISTING vs PROPOSED ELEVATIONS<br><u>DETAIL</u> EXISTING vs PROPOSED ELEVATIONS<br><u>DETAIL</u> EXISTING vs PROPOSED ELEVATIONS | PROPOSED FIRST FLOOR PLAN<br>PROPOSED SECOND FLOOR PLAN | FIRST FLOOR PLAN<br>SECOND FLOOR PLAN                          |                                     | VIEW OBSTRUCTION                                                    | SITE PLAN<br>CMB ZONING COMPARISON DATA<br>LOT COVERAGE DIAGRAMS<br>UNIT SIZE CALCULATION DIAGRAMS<br>VOLUMETRIC CALCULATION DIAGRAMS ( <u>WAIVER REQUEST</u> )<br>NORTH YARD WALL SECTION<br>BUILDING LENGTH DIAGRAMS ( <u>WAIVER REQUEST</u> ) | m | AN<br>DETAILS                                                  |             |