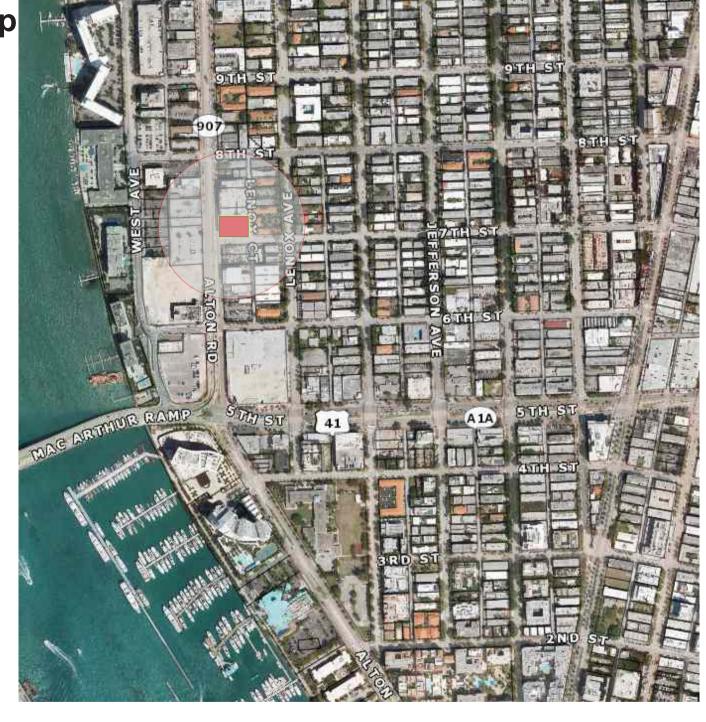

375' Radius Map

Subject: 709 Alton Road, Miami Beach, Florida 33139

Legal Description: Lots 9 through 14, inclusive, Block 106, "Ocean Beach Addition No. 3",

According to the Plat thereof as recorded in Plat Book 2, Page 81, of the public records

of Miami-Dade County, Florida

**Folio Number:** 02-4203-009-8600

| THIS ORIGINAL DRAWING (OR COPY) IS FOR YOUR CONSIDERATION FOR A PROJECT WE ARE PROPOSING FOR YOU. IT IS NOT TO BE COPIED (IN FULL OR PART) OR EXHIBITED TO ANYONE OUTSIDE YOUR ORGANIZATION WITHOUT WRITTEN PERMISSION FROM GRAPHPLEX SIGNS. |                                                              |                   | SIGN TYPE:<br>QUANTITY:                                                      | DATE: 3/13/2018 (5/3) FILENAME: Baptist Health/ Miami Beach - 709 Alton Road/ Baptist - Exterior Logos-VARIANCE | PAGE#: 11           |
|----------------------------------------------------------------------------------------------------------------------------------------------------------------------------------------------------------------------------------------------|--------------------------------------------------------------|-------------------|------------------------------------------------------------------------------|-----------------------------------------------------------------------------------------------------------------|---------------------|
|                                                                                                                                                                                                                                              | Sign Design & Manufacture<br>2830 North 28th Terrace • Holly | www.graphplex.com | PROJECT: Exterior Garage Signs-VARIANCE ADDRESS: 709 Alton Road, Miami Beach | APPROVED AS NOTED BY: DATE:                                                                                     | SALES: Jack Gervais |
| ~ ( )                                                                                                                                                                                                                                        | GRAPHPLEX                                                    | 954.920.0905      | CLIENT: BAPTIST HEALTH                                                       | APPROVED AS SUBMITTED BY: DATE:                                                                                 | DRAWN BY: RL        |