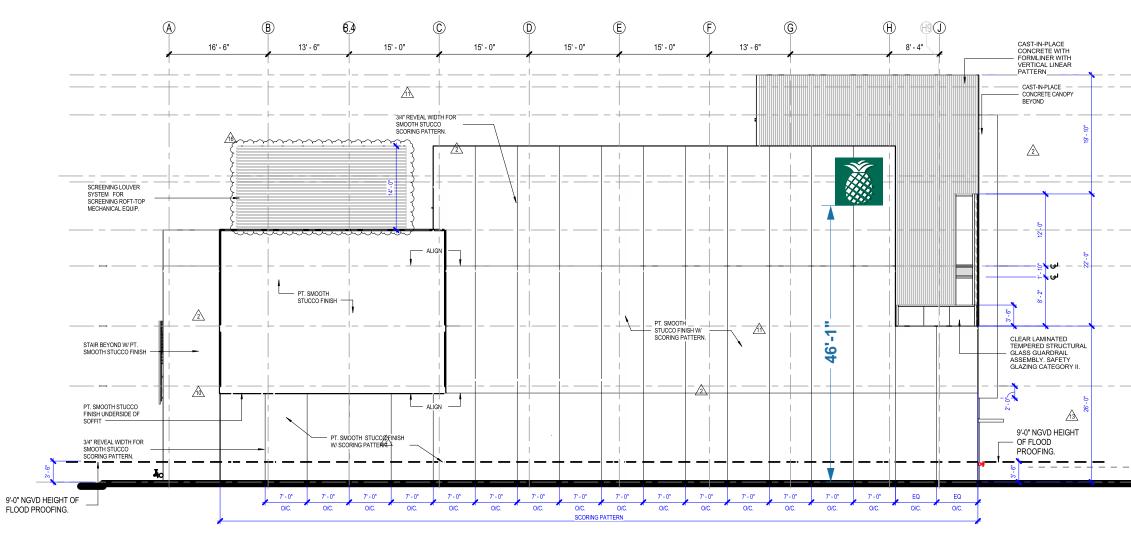

# **BUILDING ID SIGN**

J

North Elevation - Non-Illuminated Logo Scale: nts

2" Deep aluminum pan with  $\frac{1}{2}$ " thick cut-out acrylic logo

K North Elevation - Non-Illuminated Logo Scale: 1/16" = 1'-0"

**K**<u>North Elevation - Non-Illuminated Logo</u>
<u>Scale: 1/16" = 1'-0"</u>

| GRAPHPLEX<br>S I G N S<br>Sign Design & Manufacture<br>2830 North 28th Terrace • Hollywood, Florida 33020                                                                                                                                             | CLIENT: BAPTIST HEALTH<br>PROJECT: Exterior Garage Signs-VARIANCE<br>ADDRESS: 709 Alton Road, Miami Beach | APPROVED AS SUBMITTED BY:         APPROVED AS NOTED BY:                              |
|-------------------------------------------------------------------------------------------------------------------------------------------------------------------------------------------------------------------------------------------------------|-----------------------------------------------------------------------------------------------------------|--------------------------------------------------------------------------------------|
| THIS ORIGINAL DRAWING (OR COPY) IS FOR YOUR CONSIDERATION<br>FOR A PROJECT WE ARE PROPOSING FOR YOU. IT IS NOT TO BE COPIED<br>(IN FULL OR PART) OR EXHIBITED TO ANYONE OUTSIDE YOUR ORGANIZATION<br>WITHOUT WRITTEN PERMISSION FROM GRAPHPLEX SIGNS. | SIGN TYPE:<br>QUANTITY:                                                                                   | DATE: 3/20/2018<br>FILENAME: Baptist Health/ Miami Beach - 709 Alton Road/ Baptist - |