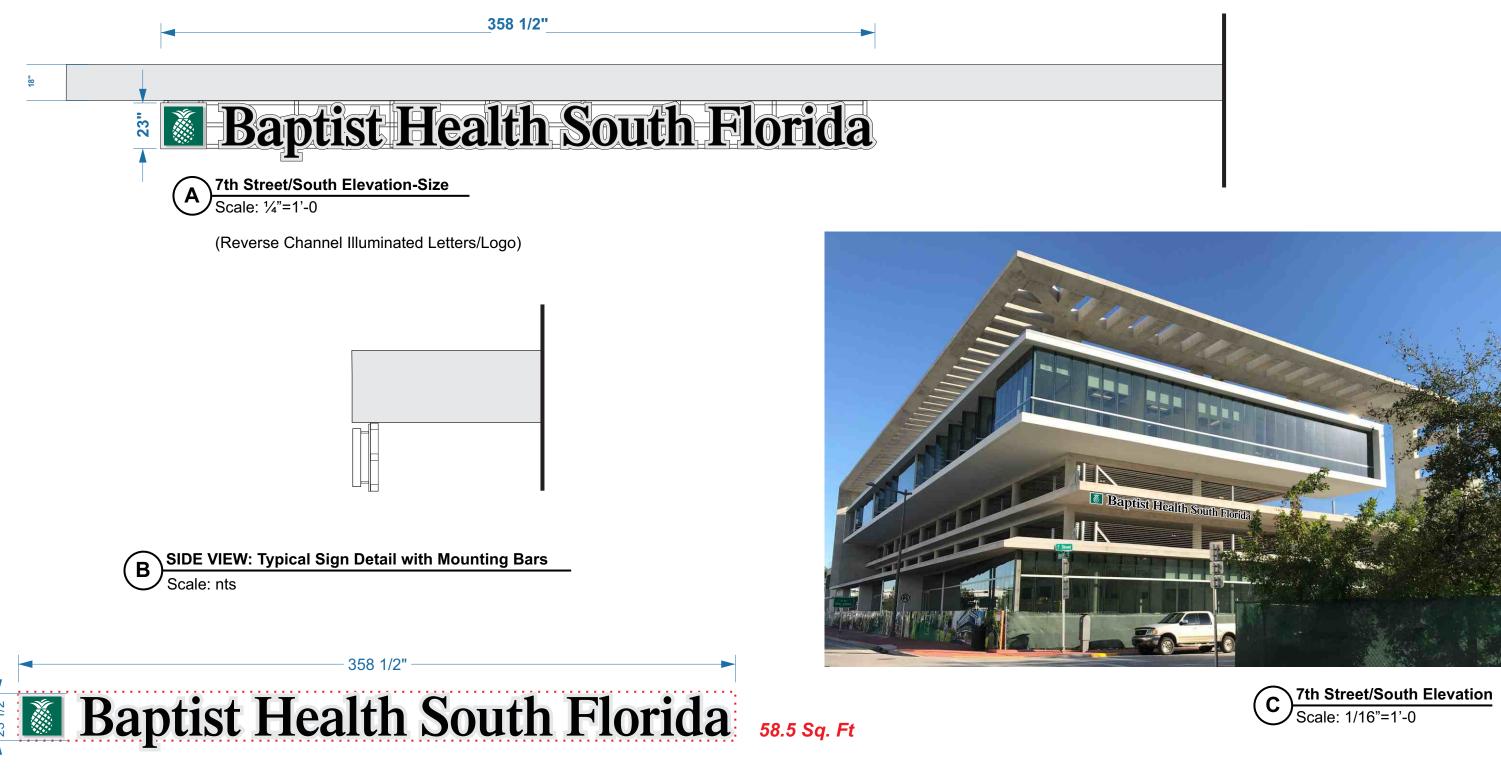

# **BUILDING ID SIGN**

| GRAPHPLEX<br>S I G N S<br>Sign Design & Manufacture<br>2830 North 28th Terrace • Hollywood, Florida 33020                                                                                                                                             | CLIENT: BAPTIST HEALTH<br>PROJECT: Exterior Garage Signs-VARIANCE<br>ADDRESS: 709 Alton Road, Miami Beach | APPROVED AS SUBMITTED BY:         APPROVED AS NOTED BY:                              |
|-------------------------------------------------------------------------------------------------------------------------------------------------------------------------------------------------------------------------------------------------------|-----------------------------------------------------------------------------------------------------------|--------------------------------------------------------------------------------------|
| THIS ORIGINAL DRAWING (OR COPY) IS FOR YOUR CONSIDERATION<br>FOR A PROJECT WE ARE PROPOSING FOR YOU. IT IS NOT TO BE COPIED<br>(IN FULL OR PART) OR EXHIBITED TO ANYONE OUTSIDE YOUR ORGANIZATION<br>WITHOUT WRITTEN PERMISSION FROM GRAPHPLEX SIGNS. | SIGN TYPE:<br>QUANTITY:                                                                                   | DATE: 3/20/2018<br>FILENAME: Baptist Health/ Miami Beach - 709 Alton Road/ Baptist - |