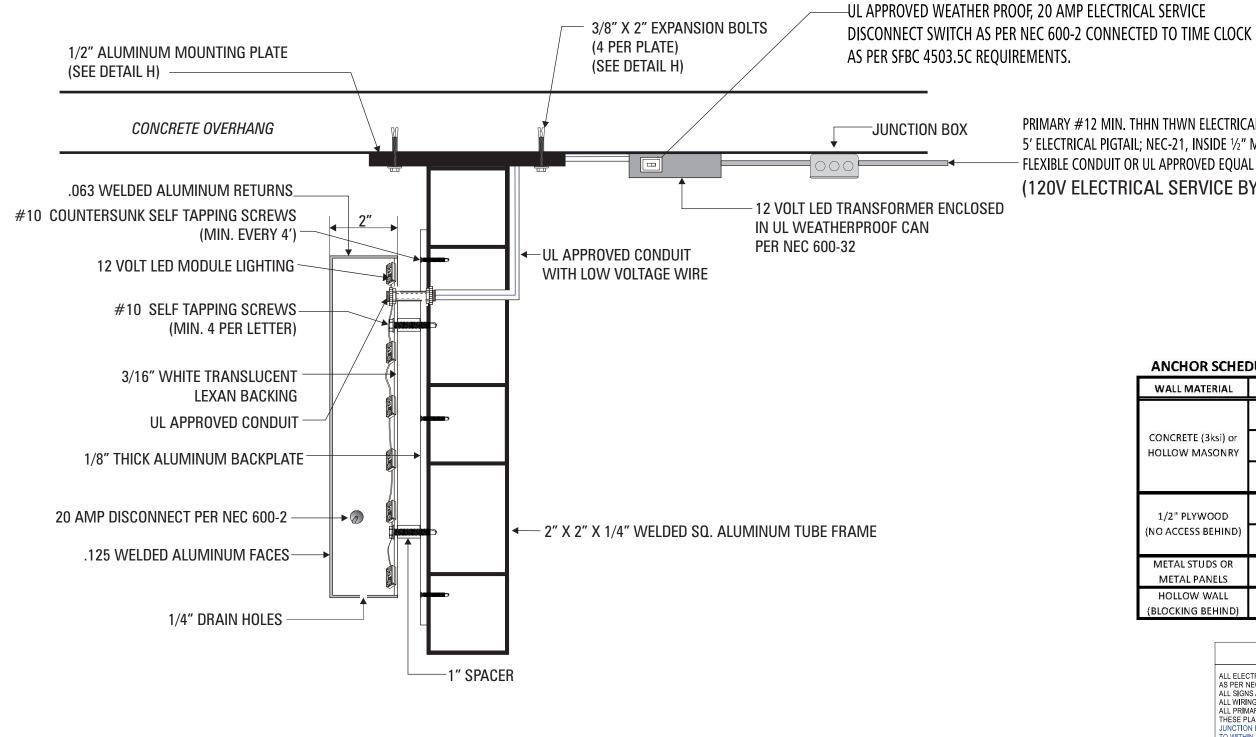

### Illuminated Reverse Channel Letters on Mounting Bracket Scale: nts

| GRAPHPLEX<br>S I G N S<br>Sign Design & Manufacture<br>2830 North 28th Terrace • Hollywood, Florida 33020                                                                                                                                             | CLIENT: BAPTIST HEALTH<br>PROJECT: Exterior Garage Signs-VARIANCE<br>ADDRESS: 709 Alton Road, Miami Beach | APPROVED AS SUBMITTED BY:       DATE:         APPROVED AS NOTED BY:       DATE:                                 | DRAWN BY: RL<br>SALES: Jack Gervais |
|-------------------------------------------------------------------------------------------------------------------------------------------------------------------------------------------------------------------------------------------------------|-----------------------------------------------------------------------------------------------------------|-----------------------------------------------------------------------------------------------------------------|-------------------------------------|
| THIS ORIGINAL DRAWING (OR COPY) IS FOR YOUR CONSIDERATION<br>FOR A PROJECT WE ARE PROPOSING FOR YOU. IT IS NOT TO BE COPIED<br>(IN FULL OR PART) OR EXHIBITED TO ANYONE OUTSIDE YOUR ORGANIZATION<br>WITHOUT WRITTEN PERMISSION FROM GRAPHPLEX SIGNS. | SIGN TYPE:<br>QUANTITY:                                                                                   | DATE: 3/20/2018<br>FILENAME: Baptist Health/ Miami Beach - 709 Alton Road/ Baptist - Exterior Logos-STRUCTURALS | <b>PAGE#:</b> 5                     |

### PRIMARY #12 MIN. THHN THWN ELECTRICAL SIGNAGE HOOKUP 5' ELECTRICAL PIGTAIL; NEC-21, INSIDE 1/2" MIN. TYPE RW FLEXIBLE CONDUIT OR UL APPROVED EQUAL AS REQUIRED. (120V ELECTRICAL SERVICE BY OTHERS)

| ANCHOR SCHEDULE                      |                                                      | QTY or  |
|--------------------------------------|------------------------------------------------------|---------|
| WALL MATERIAL                        | ANCHOR TYPE                                          | SPACING |
|                                      | 3/8" THREADED RODS WITH MIN<br>2" EMBED IN ADHESIVE  |         |
| CONCRETE (3ksi) or<br>HOLLOW MASONRY | 3/8" TAPCONS (OR EQUIV) WITH<br>1.75" EMBED          |         |
|                                      | 3/8" EXPANSION ANCHORS WITH<br>2.5" EMBED            |         |
| 1/2" PLYWOOD                         | 3/8″ TOGGLE BOLTS                                    |         |
| (NO ACCESS BEHIND)                   | 3/8″ WOOD SCREWS OR<br>TAPCONS, FULL EMBED           |         |
| METAL STUDS OR<br>METAL PANELS       | #14 METAL SCREWS TO MIN 18ga<br>STEEL OR 0.090" ALUM |         |
| HOLLOW WALL<br>(BLOCKING BEHIND)     | 3/8" THRUBOLTS OR LAGS TO<br>SOLID BLOCKING BEHIND   |         |

ELECTRICAL SPECIFICATIONS (L.E.D.)

ALL ELECTRICAL COMPONENTS WILL BE UL LISTED AND APPROVED AS PER NEC 600.4, 600.3 & DESIGNED TO UL #48 PER F.S. 553-19, ALL SIGNS ARE TO BE GROUNDED AND BONDED PER NEC 600.7 AND 250. ALL WIRING INSIDE LETTERS WILL BE 12V - CLASS 2 186A / LOW VOLTAGE WIRING. ALL PRIMARY WIRING WILL BE #12 TWHN HIGH TENSION AS PER NEC 600.12(C). THESE PLANS COMPLY WITH FBC 4505-21 JUNCTION BOX INSTALLED BY CUSTOMER'S ELECTRICAL CONTRACTOR TO WITHIN 6' OF SIGN LOCATION HVHZ 1620 WITH WIND LOADS PER ASCE 7-10.