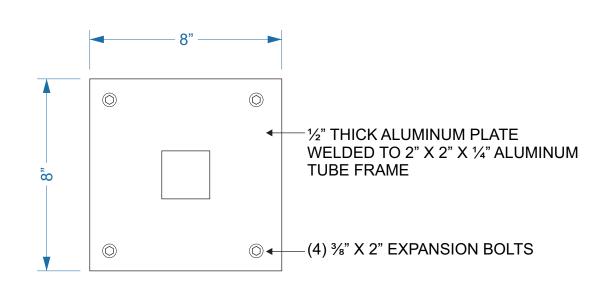

Scale: 1"=1'-0

| GRAPHPLEX<br>S I G N S<br>Sign Design & Manufacture<br>2830 North 28th Terrace • Hollywood, Florida 33020                                                                                                                                             | CLIENT: BAPTIST HEALTH<br>PROJECT: Exterior Garage Signs-VARIANCE<br>ADDRESS: 709 Alton Road, Miami Beach | APPROVED AS SUBMITTED BY:       DATE:         APPROVED AS NOTED BY:       DATE:                                 | DRAWN BY: RL<br>SALES: Jack Gervais |
|-------------------------------------------------------------------------------------------------------------------------------------------------------------------------------------------------------------------------------------------------------|-----------------------------------------------------------------------------------------------------------|-----------------------------------------------------------------------------------------------------------------|-------------------------------------|
| THIS ORIGINAL DRAWING (OR COPY) IS FOR YOUR CONSIDERATION<br>FOR A PROJECT WE ARE PROPOSING FOR YOU. IT IS NOT TO BE COPIED<br>(IN FULL OR PART) OR EXHIBITED TO ANYONE OUTSIDE YOUR ORGANIZATION<br>WITHOUT WRITTEN PERMISSION FROM GRAPHPLEX SIGNS. | SIGN TYPE:<br>QUANTITY:                                                                                   | DATE: 3/20/2018<br>FILENAME: Baptist Health/ Miami Beach - 709 Alton Road/ Baptist - Exterior Logos-STRUCTURALS | <b>PAGE#:</b> 4                     |