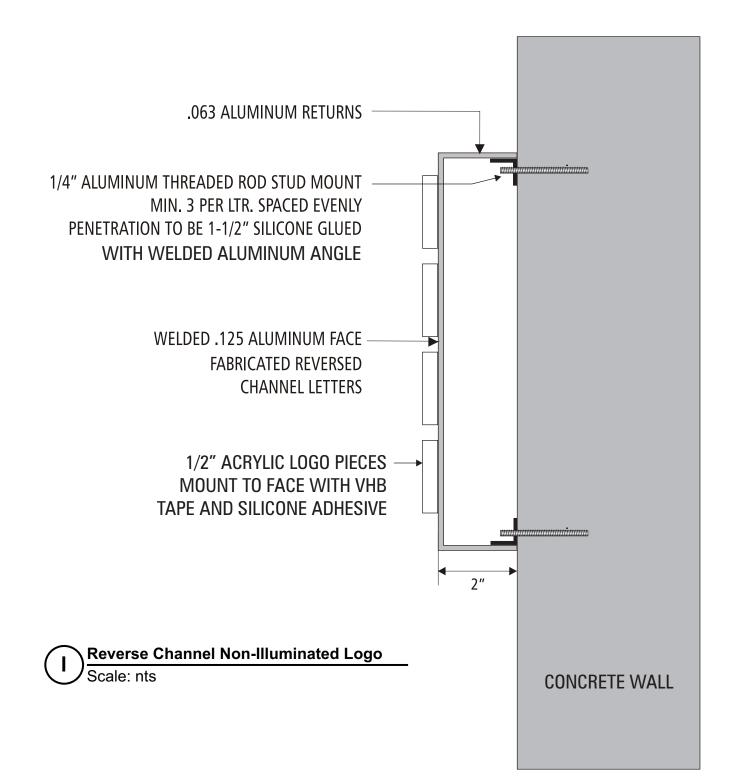

# **BUILDING ID SIGN**

J

North Elevation - Non-Illuminated Logo Scale: nts

2" Deep aluminum pan with  $\frac{1}{2}$ " thick cut-out acrylic logo

K North Elevation - Non-Illuminated Logo Scale: 1/16" = 1'-0"

**K**<u>North Elevation - Non-Illuminated Logo</u>
<u>Scale: 1/16" = 1'-0"</u>

| GRAPHPLEX<br>S I G N S<br>Sign Design & Manufacture<br>2830 North 28th Terrace • Hollywood, Florida 33020                                                                                                                                             | CLIENT: BAPTIST HEALTH<br>PROJECT: Exterior Garage Signs-VARIANCE<br>ADDRESS: 709 Alton Road, Miami Beach | APPROVED AS SUBMITTED BY:         APPROVED AS NOTED BY:                              |
|-------------------------------------------------------------------------------------------------------------------------------------------------------------------------------------------------------------------------------------------------------|-----------------------------------------------------------------------------------------------------------|--------------------------------------------------------------------------------------|
| THIS ORIGINAL DRAWING (OR COPY) IS FOR YOUR CONSIDERATION<br>FOR A PROJECT WE ARE PROPOSING FOR YOU. IT IS NOT TO BE COPIED<br>(IN FULL OR PART) OR EXHIBITED TO ANYONE OUTSIDE YOUR ORGANIZATION<br>WITHOUT WRITTEN PERMISSION FROM GRAPHPLEX SIGNS. | SIGN TYPE:<br>QUANTITY:                                                                                   | DATE: 3/20/2018<br>FILENAME: Baptist Health/ Miami Beach - 709 Alton Road/ Baptist - |