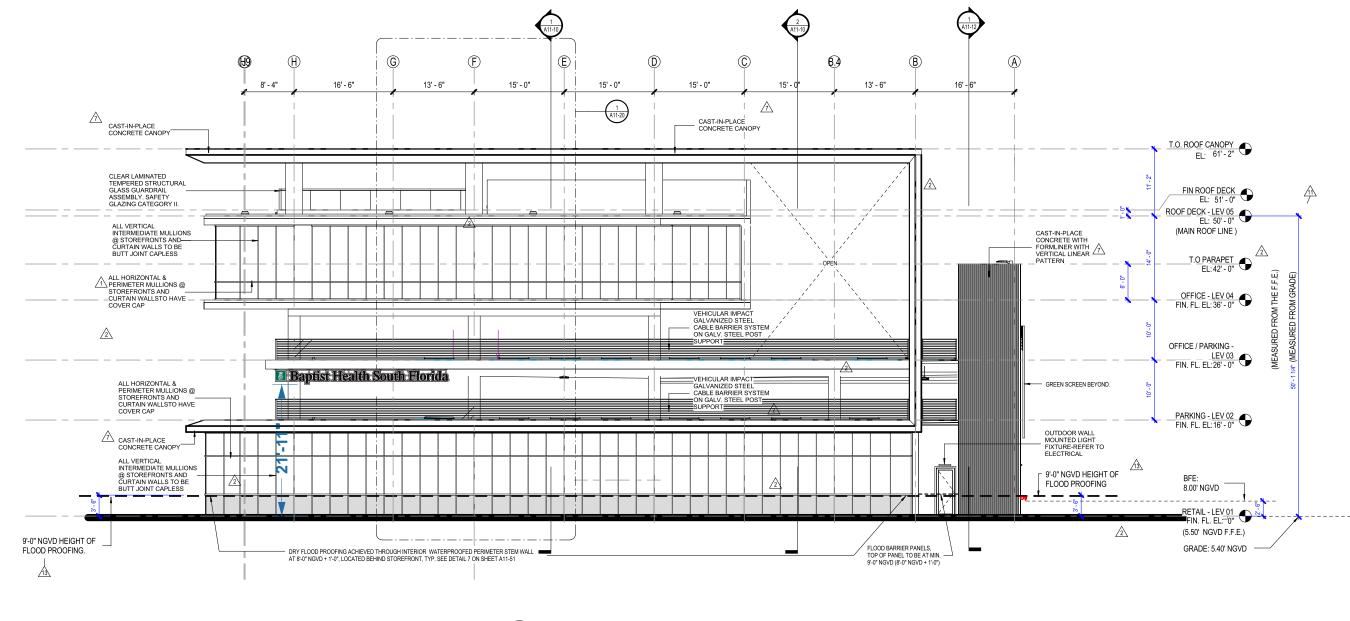

| DATE:                        | SALES: Jack Gervais |
|------------------------------|---------------------|
| - Exterior Logos-STRUCTURALS | <b>PAGE#</b> : 1    |

| GRAPHPLEX<br>S I G N S<br>Sign Design & Manufacture<br>2830 North 28th Terrace • Hollywood, Florida 33020                                                                                                                                             | CLIENT: BAPTIST HEALTH<br>PROJECT: Exterior Garage Signs-VARIANCE<br>ADDRESS: 709 Alton Road, Miami Beach | APPROVED AS SUBMITTED BY:         APPROVED AS NOTED BY:                            |
|-------------------------------------------------------------------------------------------------------------------------------------------------------------------------------------------------------------------------------------------------------|-----------------------------------------------------------------------------------------------------------|------------------------------------------------------------------------------------|
| THIS ORIGINAL DRAWING (OR COPY) IS FOR YOUR CONSIDERATION<br>FOR A PROJECT WE ARE PROPOSING FOR YOU. IT IS NOT TO BE COPIED<br>(IN FULL OR PART) OR EXHIBITED TO ANYONE OUTSIDE YOUR ORGANIZATION<br>WITHOUT WRITTEN PERMISSION FROM GRAPHPLEX SIGNS. | SIGN TYPE:<br>QUANTITY:                                                                                   | DATE: 3/20/2018<br>FILENAME: Baptist Health/ Miami Beach - 709 Alton Road/ Baptist |