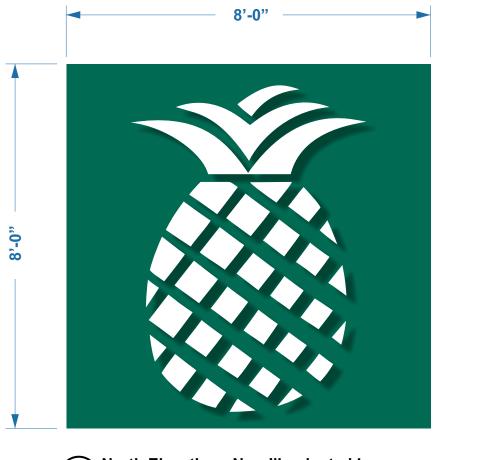

# **BUILDING ID SIGN**

J

North Elevation - Non-Illuminated Logo Scale: nts

2" Deep aluminum pan with  $\frac{1}{2}$ " thick cut-out acrylic logo

K North Elevation - Non-Illuminated Logo Scale: 1/16" = 1'-0"

**K**<u>North Elevation - Non-Illuminated Logo</u>
<u>Scale: 1/16" = 1'-0"</u>

| GRAPHPLEX<br>S I G N S<br>Sign Design & Manufacture<br>2830 North 28th Terrace • Hollywood, Florida 33020                                                                                                                                             | CLIENT: BAPTIST HEALTH<br>PROJECT: Exterior Garage Signs-VARIANCE<br>ADDRESS: 709 Alton Road, Miami Beach | APPROVED AS SUBMITTED BY:         APPROVED AS NOTED BY:                              |
|-------------------------------------------------------------------------------------------------------------------------------------------------------------------------------------------------------------------------------------------------------|-----------------------------------------------------------------------------------------------------------|--------------------------------------------------------------------------------------|
| THIS ORIGINAL DRAWING (OR COPY) IS FOR YOUR CONSIDERATION<br>FOR A PROJECT WE ARE PROPOSING FOR YOU. IT IS NOT TO BE COPIED<br>(IN FULL OR PART) OR EXHIBITED TO ANYONE OUTSIDE YOUR ORGANIZATION<br>WITHOUT WRITTEN PERMISSION FROM GRAPHPLEX SIGNS. | SIGN TYPE:<br>QUANTITY:                                                                                   | DATE: 3/20/2018<br>FILENAME: Baptist Health/ Miami Beach - 709 Alton Road/ Baptist - |