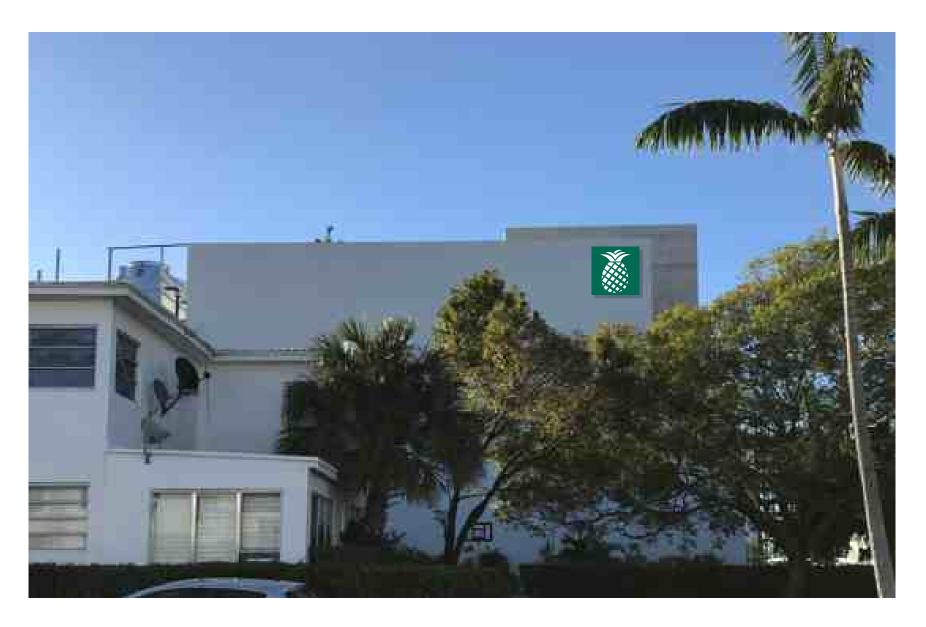

# **BUILDING ID SIGN**

J

North Elevation - Non-Illuminated Logo Scale: nts

2" Deep aluminum pan with  $\frac{1}{2}$ " thick cut-out acrylic logo

K North Elevation - Non-Illuminated Logo Scale: 1/16" = 1'-0"

**K**<u>North Elevation - Non-Illuminated Logo</u>
<u>Scale: 1/16" = 1'-0"</u>

| GRAPHPLEX<br>S I G N S<br>Sign Design & Manufacture<br>2830 North 28th Terrace • Hollywood, Florida 33020                                                                                                                                             | CLIENT: BAPTIST HEALTH<br>PROJECT: Exterior Garage Signs-VARIANCE<br>ADDRESS: 709 Alton Road, Miami Beach | APPROVED AS SUBMITTED BY:         APPROVED AS NOTED BY:                              |
|-------------------------------------------------------------------------------------------------------------------------------------------------------------------------------------------------------------------------------------------------------|-----------------------------------------------------------------------------------------------------------|--------------------------------------------------------------------------------------|
| THIS ORIGINAL DRAWING (OR COPY) IS FOR YOUR CONSIDERATION<br>FOR A PROJECT WE ARE PROPOSING FOR YOU. IT IS NOT TO BE COPIED<br>(IN FULL OR PART) OR EXHIBITED TO ANYONE OUTSIDE YOUR ORGANIZATION<br>WITHOUT WRITTEN PERMISSION FROM GRAPHPLEX SIGNS. | SIGN TYPE:<br>QUANTITY:                                                                                   | DATE: 3/20/2018<br>FILENAME: Baptist Health/ Miami Beach - 709 Alton Road/ Baptist - |