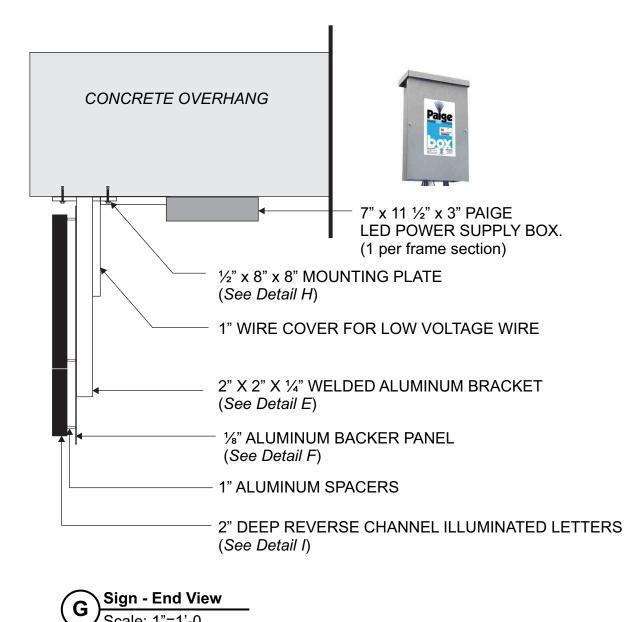

Scale: 1"=1'-0

| GRAPHPLEX<br>S I G N S<br>Sign Design & Manufacture<br>2830 North 28th Terrace • Hollywood, Florida 33020                                                                                                                                             | CLIENT: BAPTIST HEALTH<br>PROJECT: Exterior Garage Signs-VARIANCE<br>ADDRESS: 709 Alton Road, Miami Beach | APPROVED AS SUBMITTED BY:       DATE:         APPROVED AS NOTED BY:       DATE:                                 | DRAWN BY: RL<br>SALES: Jack Gervais |
|-------------------------------------------------------------------------------------------------------------------------------------------------------------------------------------------------------------------------------------------------------|-----------------------------------------------------------------------------------------------------------|-----------------------------------------------------------------------------------------------------------------|-------------------------------------|
| THIS ORIGINAL DRAWING (OR COPY) IS FOR YOUR CONSIDERATION<br>FOR A PROJECT WE ARE PROPOSING FOR YOU. IT IS NOT TO BE COPIED<br>(IN FULL OR PART) OR EXHIBITED TO ANYONE OUTSIDE YOUR ORGANIZATION<br>WITHOUT WRITTEN PERMISSION FROM GRAPHPLEX SIGNS. | SIGN TYPE:<br>QUANTITY:                                                                                   | DATE: 3/20/2018<br>FILENAME: Baptist Health/ Miami Beach - 709 Alton Road/ Baptist - Exterior Logos-STRUCTURALS | <b>PAGE#:</b> 4                     |