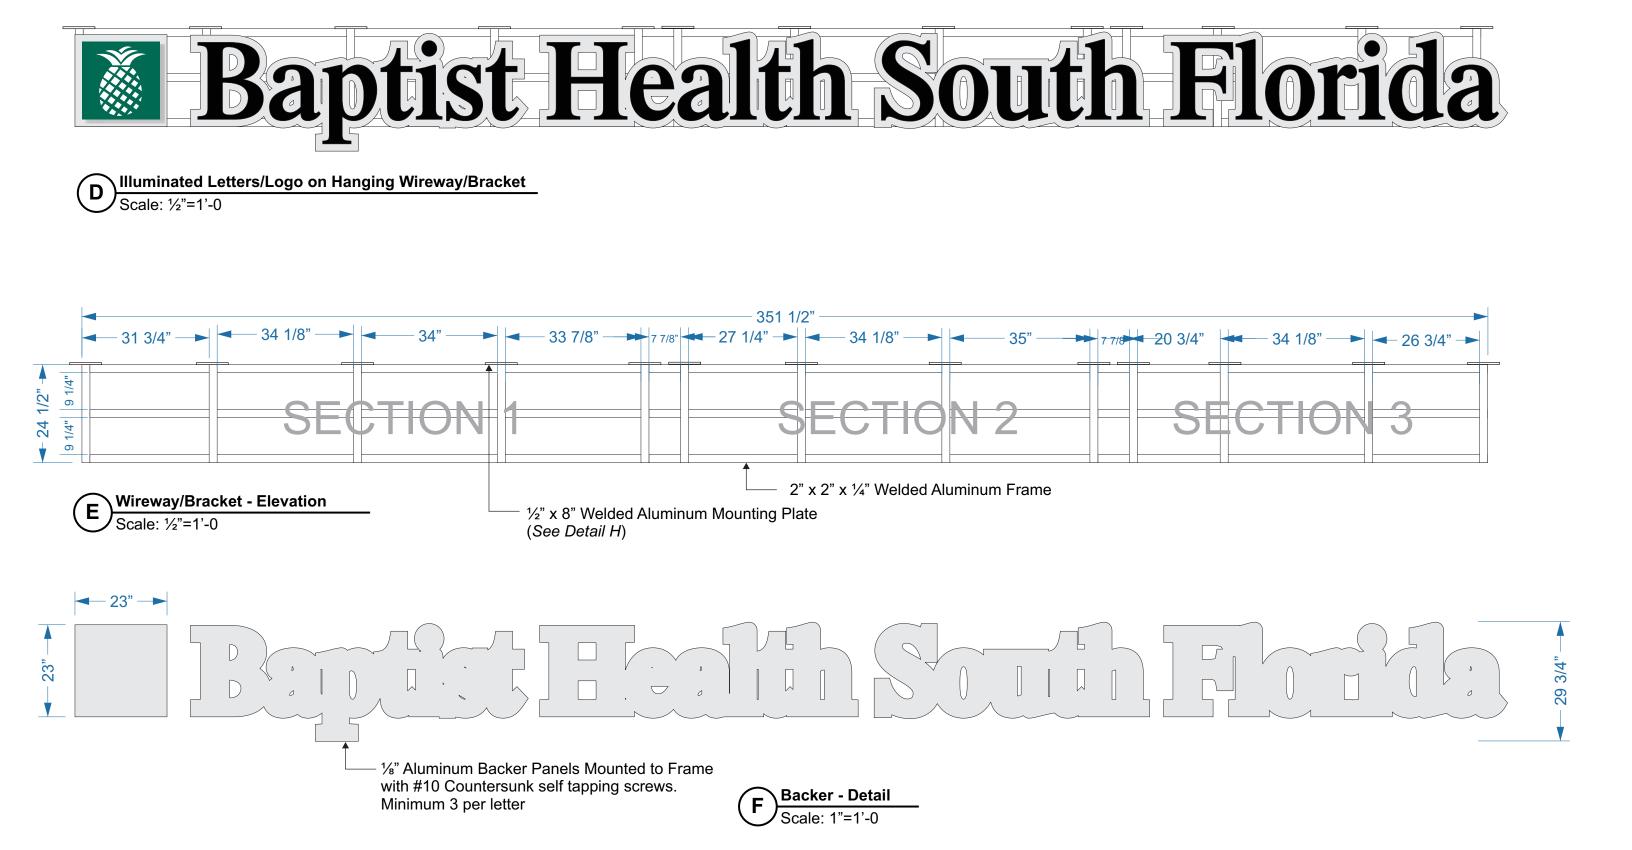

### Illuminated Reverse Channel Letters on Mounting Bracket Scale: nts

| GRAPHPLEX<br>S I G N S<br>Sign Design & Manufacture<br>2830 North 28th Terrace • Hollywood, Florida 33020                                                                                                                                             | CLIENT: BAPTIST HEALTH<br>PROJECT: Exterior Garage Signs-VARIANCE<br>ADDRESS: 709 Alton Road, Miami Beach | APPROVED AS SUBMITTED BY:       DATE:         APPROVED AS NOTED BY:       DATE:                                 | DRAWN BY: RL<br>SALES: Jack Gervais |
|-------------------------------------------------------------------------------------------------------------------------------------------------------------------------------------------------------------------------------------------------------|-----------------------------------------------------------------------------------------------------------|-----------------------------------------------------------------------------------------------------------------|-------------------------------------|
| THIS ORIGINAL DRAWING (OR COPY) IS FOR YOUR CONSIDERATION<br>FOR A PROJECT WE ARE PROPOSING FOR YOU. IT IS NOT TO BE COPIED<br>(IN FULL OR PART) OR EXHIBITED TO ANYONE OUTSIDE YOUR ORGANIZATION<br>WITHOUT WRITTEN PERMISSION FROM GRAPHPLEX SIGNS. | SIGN TYPE:<br>QUANTITY:                                                                                   | DATE: 3/20/2018<br>FILENAME: Baptist Health/ Miami Beach - 709 Alton Road/ Baptist - Exterior Logos-STRUCTURALS | <b>PAGE#:</b> 5                     |