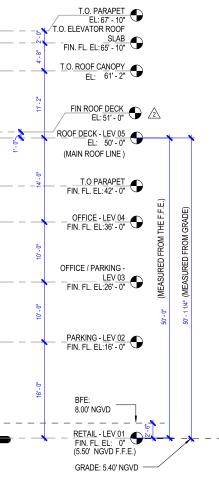

# **BUILDING ID SIGN**

J

North Elevation - Non-Illuminated Logo Scale: nts

2" Deep aluminum pan with  $\frac{1}{2}$ " thick cut-out acrylic logo

K North Elevation - Non-Illuminated Logo Scale: 1/16" = 1'-0"

**K**<u>North Elevation - Non-Illuminated Logo</u>
<u>Scale: 1/16" = 1'-0"</u>

| GRAPHPLEX<br>S I G N S<br>Sign Design & Manufacture<br>2830 North 28th Terrace • Hollywood, Florida 33020                                                                                                                                             | CLIENT: BAPTIST HEALTH<br>PROJECT: Exterior Garage Signs-VARIANCE<br>ADDRESS: 709 Alton Road, Miami Beach | APPROVED AS SUBMITTED BY:         APPROVED AS NOTED BY:                              |
|-------------------------------------------------------------------------------------------------------------------------------------------------------------------------------------------------------------------------------------------------------|-----------------------------------------------------------------------------------------------------------|--------------------------------------------------------------------------------------|
| THIS ORIGINAL DRAWING (OR COPY) IS FOR YOUR CONSIDERATION<br>FOR A PROJECT WE ARE PROPOSING FOR YOU. IT IS NOT TO BE COPIED<br>(IN FULL OR PART) OR EXHIBITED TO ANYONE OUTSIDE YOUR ORGANIZATION<br>WITHOUT WRITTEN PERMISSION FROM GRAPHPLEX SIGNS. | SIGN TYPE:<br>QUANTITY:                                                                                   | DATE: 3/20/2018<br>FILENAME: Baptist Health/ Miami Beach - 709 Alton Road/ Baptist - |