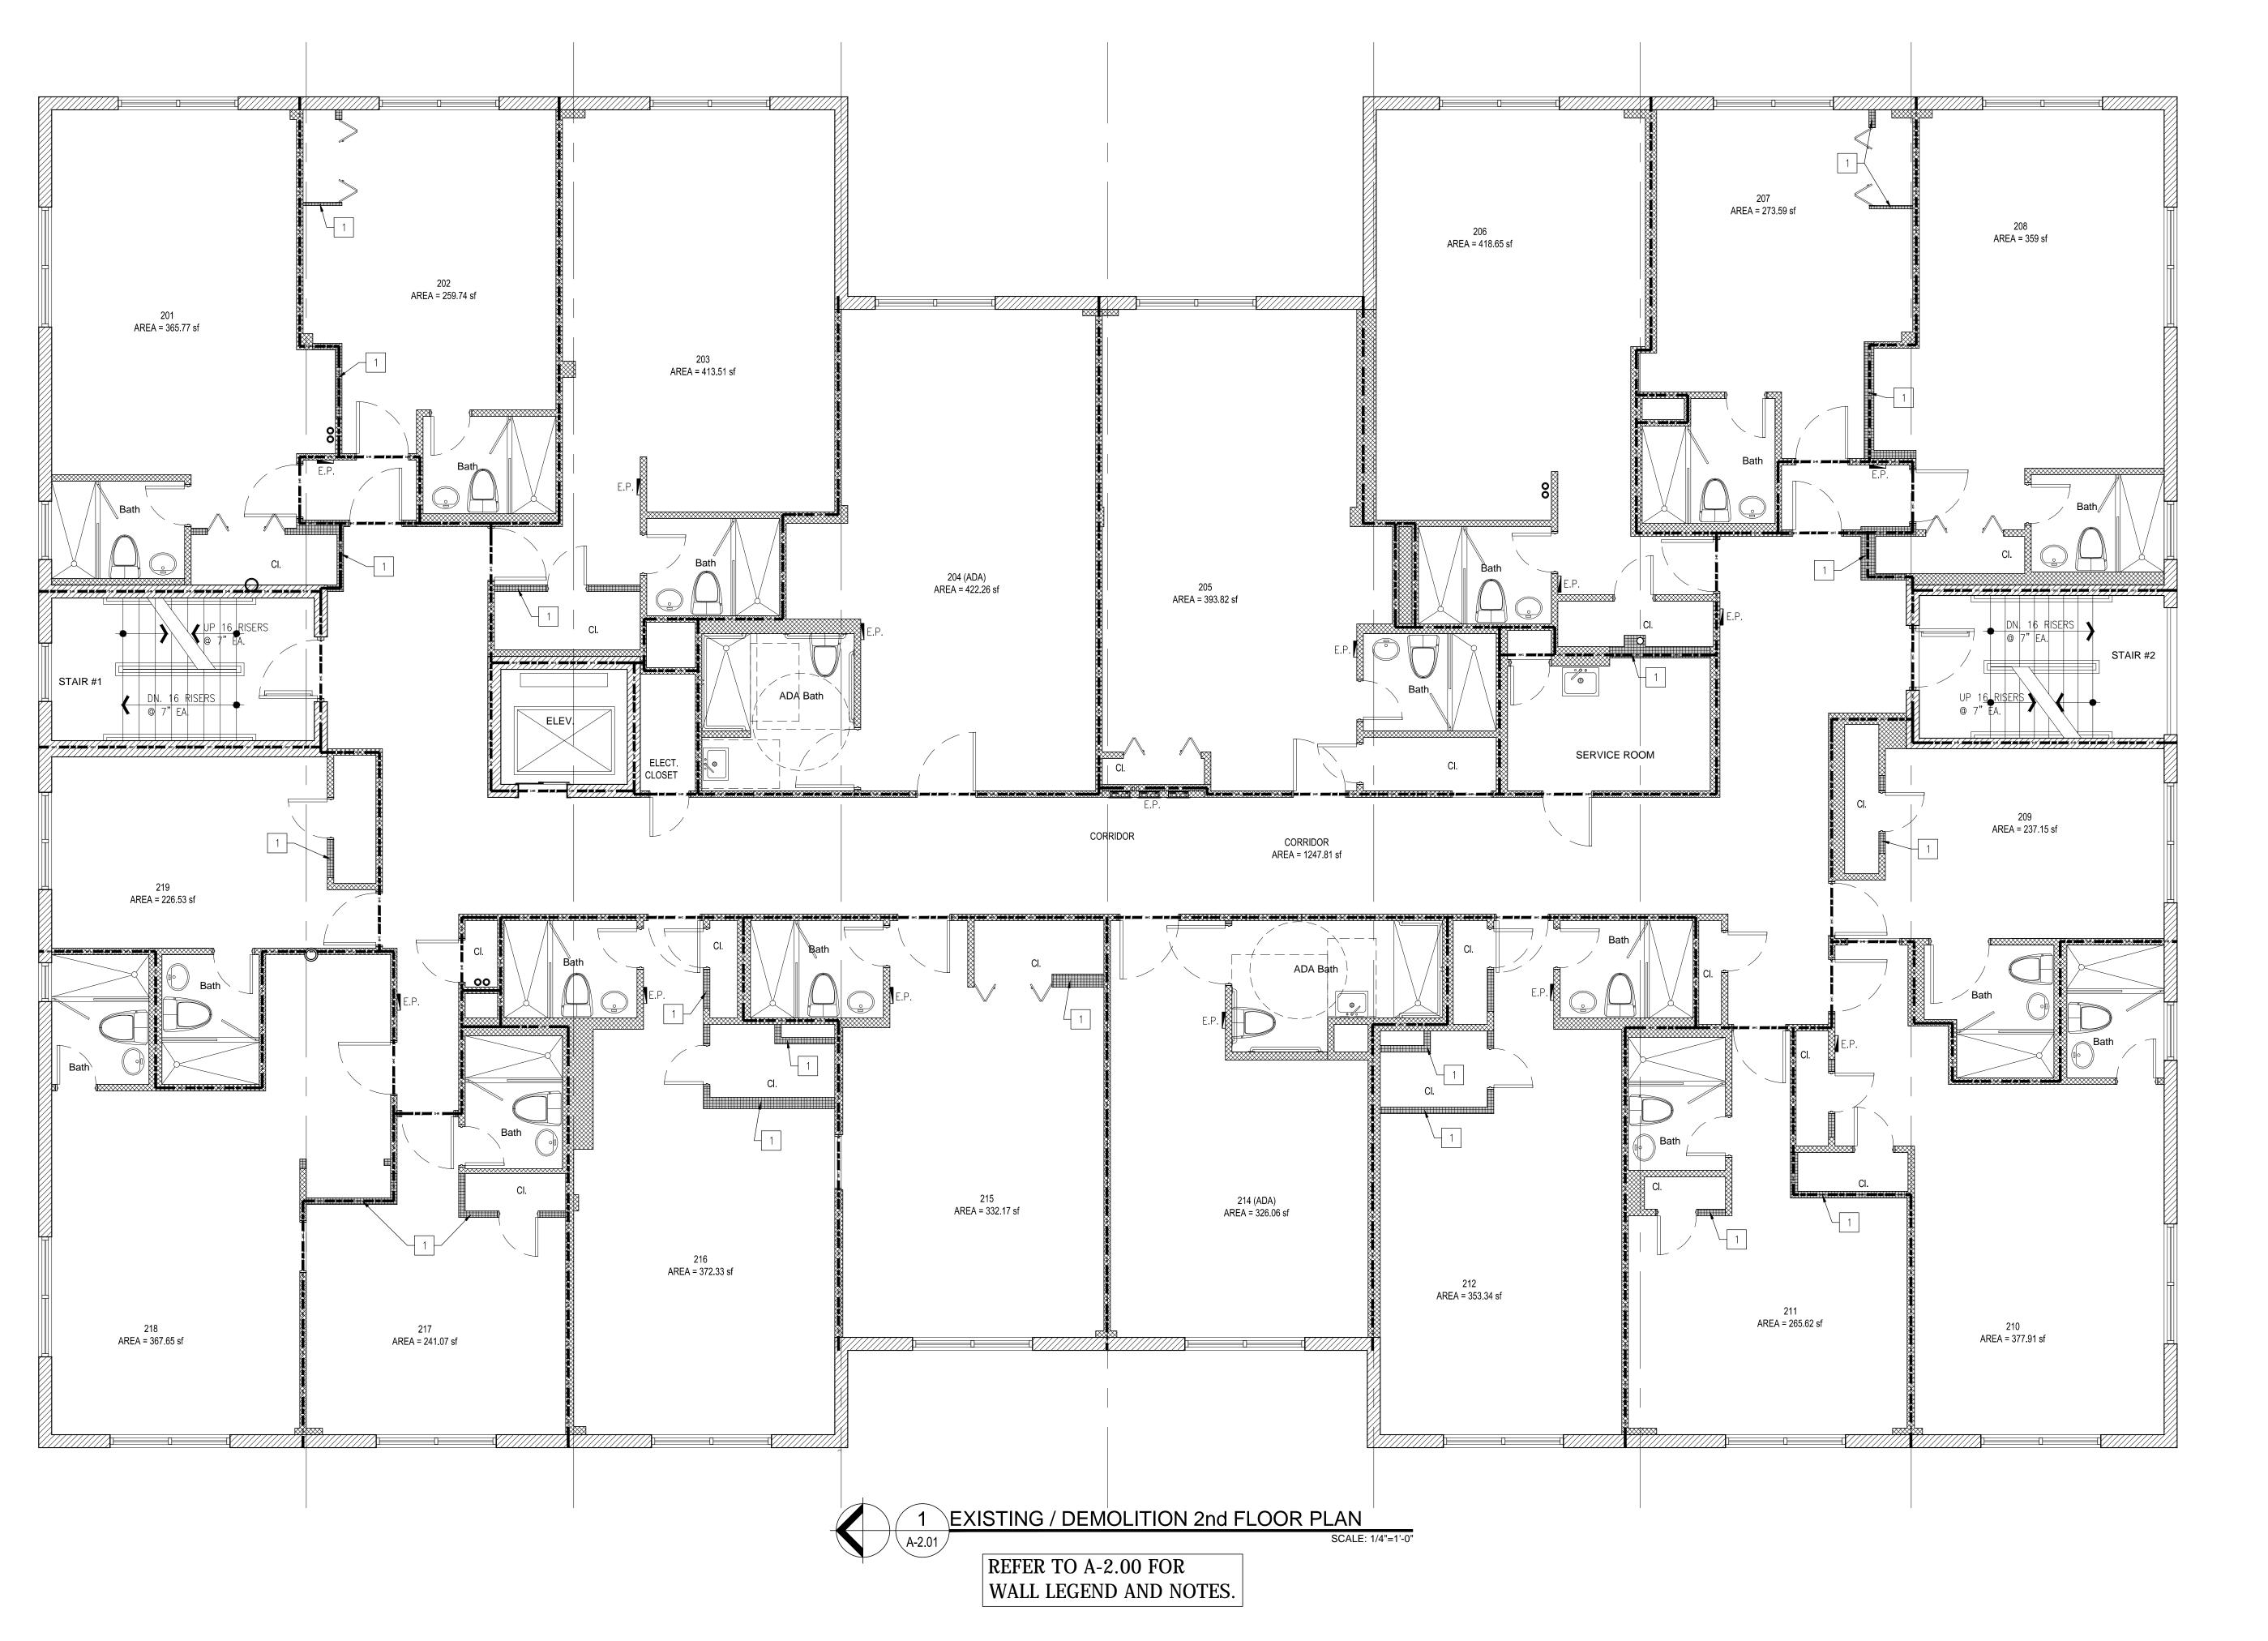

SHEET TITLE:

EXISTING /
DEMOLITION 2nd
FLOOR PLAN

SHEET No:

A-2.01

DESIGN TEAM: architecture / interior / planning

NOVUS Archetype, LLC 12721 S.W. 30TH ST., MIAMI, FL. 33175 PH: (305) 505-6910 E-mail: julio@novusarchetype.com

NOTE: THE BUILDING <u>WILL NOT</u> BE OCCUPIED DURING DEMOLITION AND OR CONSTRUCTION.

EXISTING NUMBER OF UNITS: 51 (THIS IS THE EXISTING CONDITION, AS VERIFIED ON THE FIELD AT THE TIME OF PROJECT START UP. THERE WERE NO MICROFILMS ON RECORDS SHOWING FLOOR PLAN LAYOUTS OF THE UNITS OR THE BUILDING. REFER TO SHEETS A-2.00, A-2.01, AND A-2.02 FOR EXISTING, AS-BUILT FLOOR PLAN

ALSO REFER TO TABLE BELOW AND SHEET A-1.02 FOR PROPOSED UNIT COUNT, UNIT AREAS, AND LAYOUT.

2 MOBILITY FEATURES ROOMS REQ. AS PER TABLE 224.2 OF ACCESSIBILITY CODE, 2 ROOMS PROVIDED (204 AND 214)
4 COMMUNICATION FEATURES ROOMS REQ. AS PER TABLE 224.4 OF ACCESSIBILITY CODE, 4 ROOMS PROVIDED (112, 210, 214, and 305)