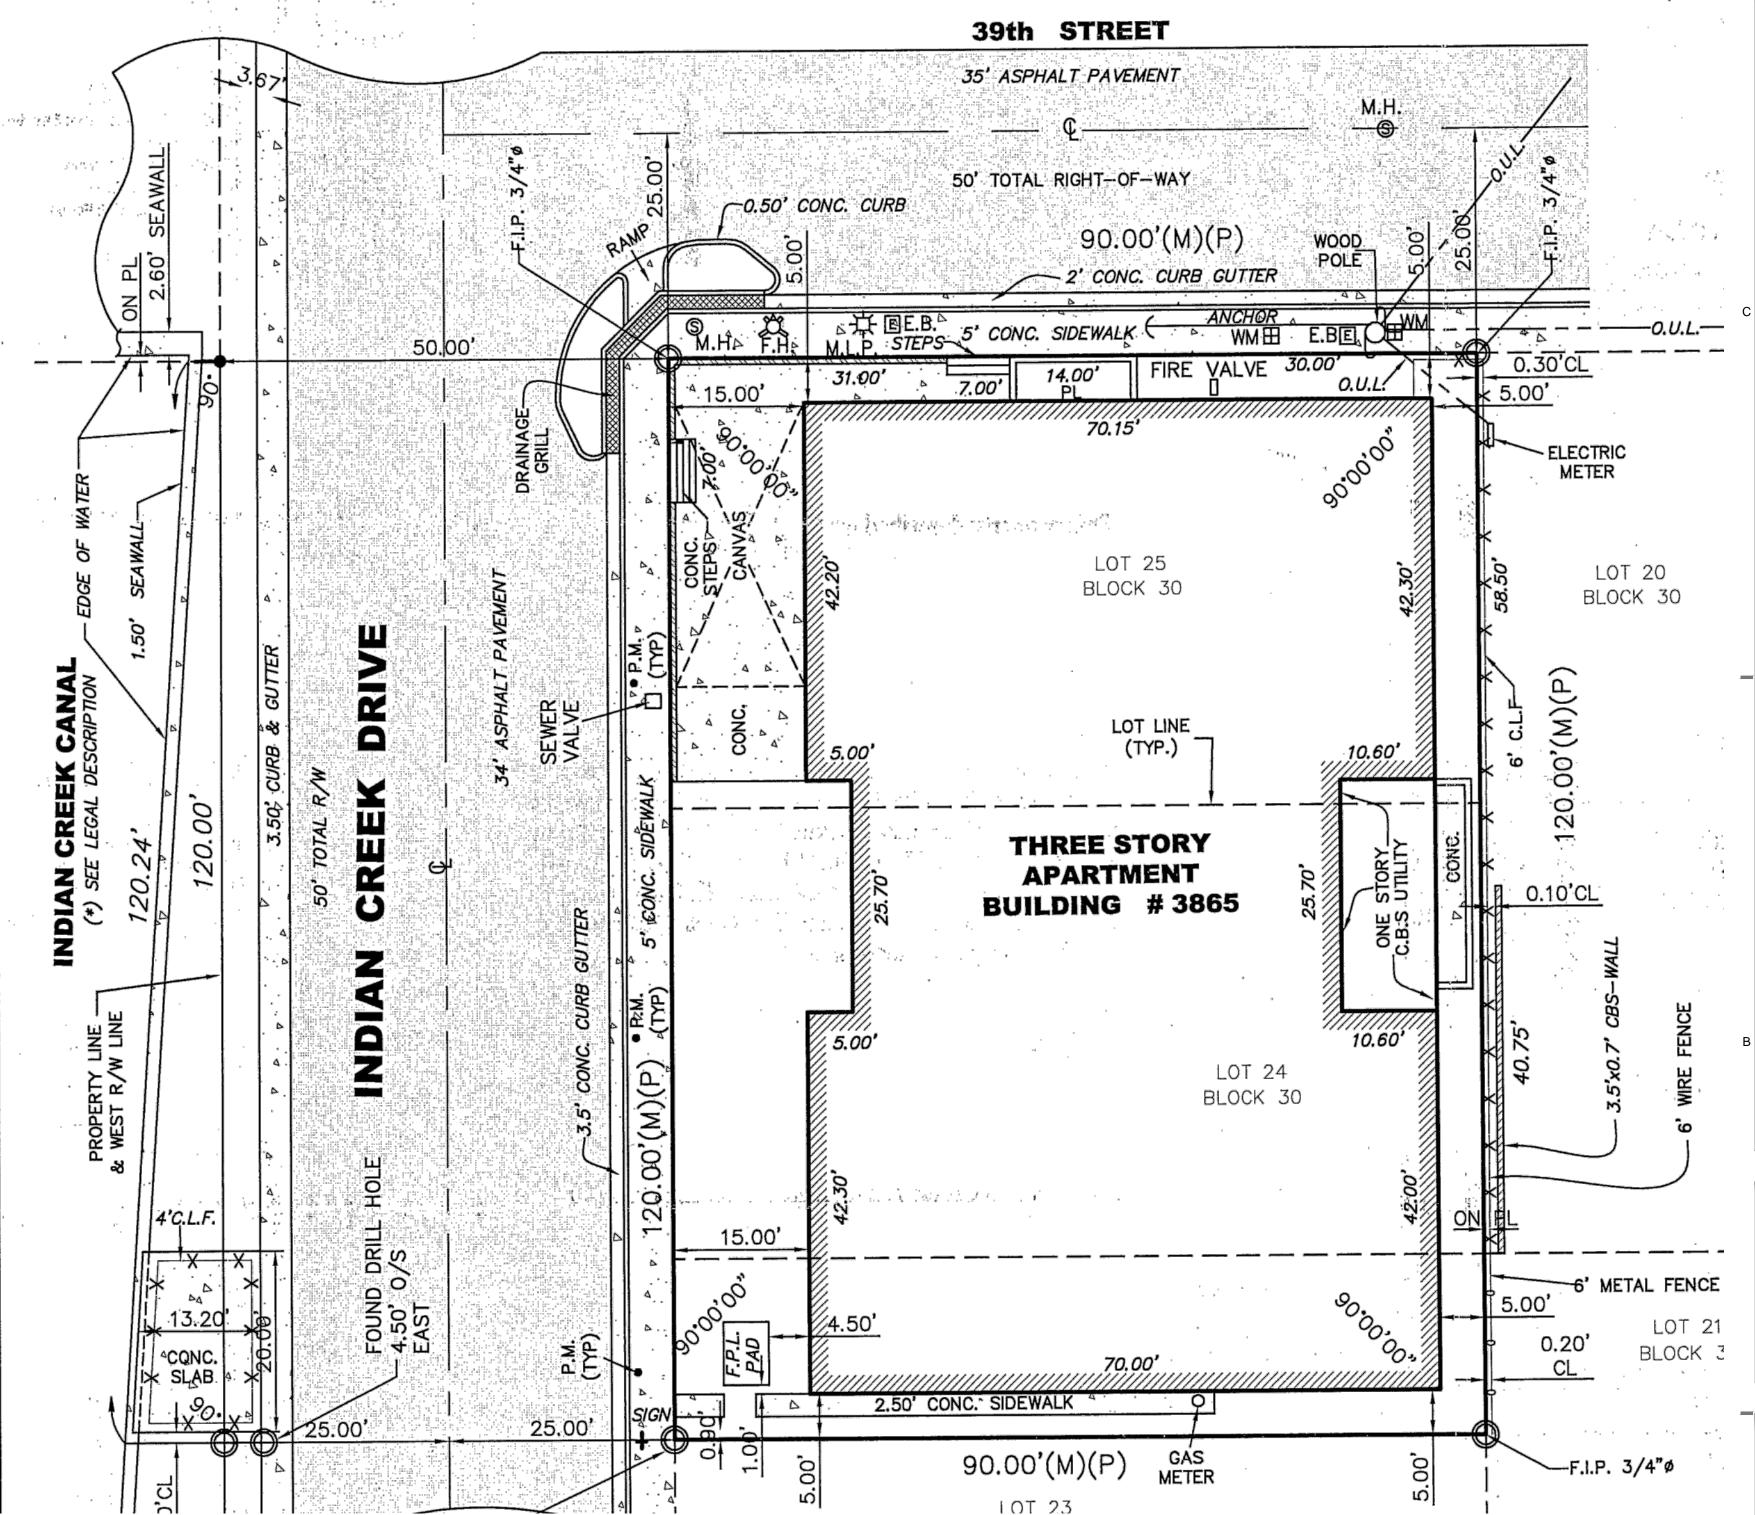

1 SITE PLAN (REFERENCED FROM SURVEY)

SCALE: 3/32"=1

PROJECT:

VENEZIA HOTEL

3865 INDIAN CREEK DR. MIAMI BEACH FLORIDA,

MECHANICAL SYSTEM REPLACEMENT AND EXTERIOR FACADE IMPROVEMENTS

CHANGE OF USE TO HOTEL, INTERIOR

## PROJECT ADDRESS:

3865 INDIAN CREEK DR. MIAMI BEACH, FL 33141