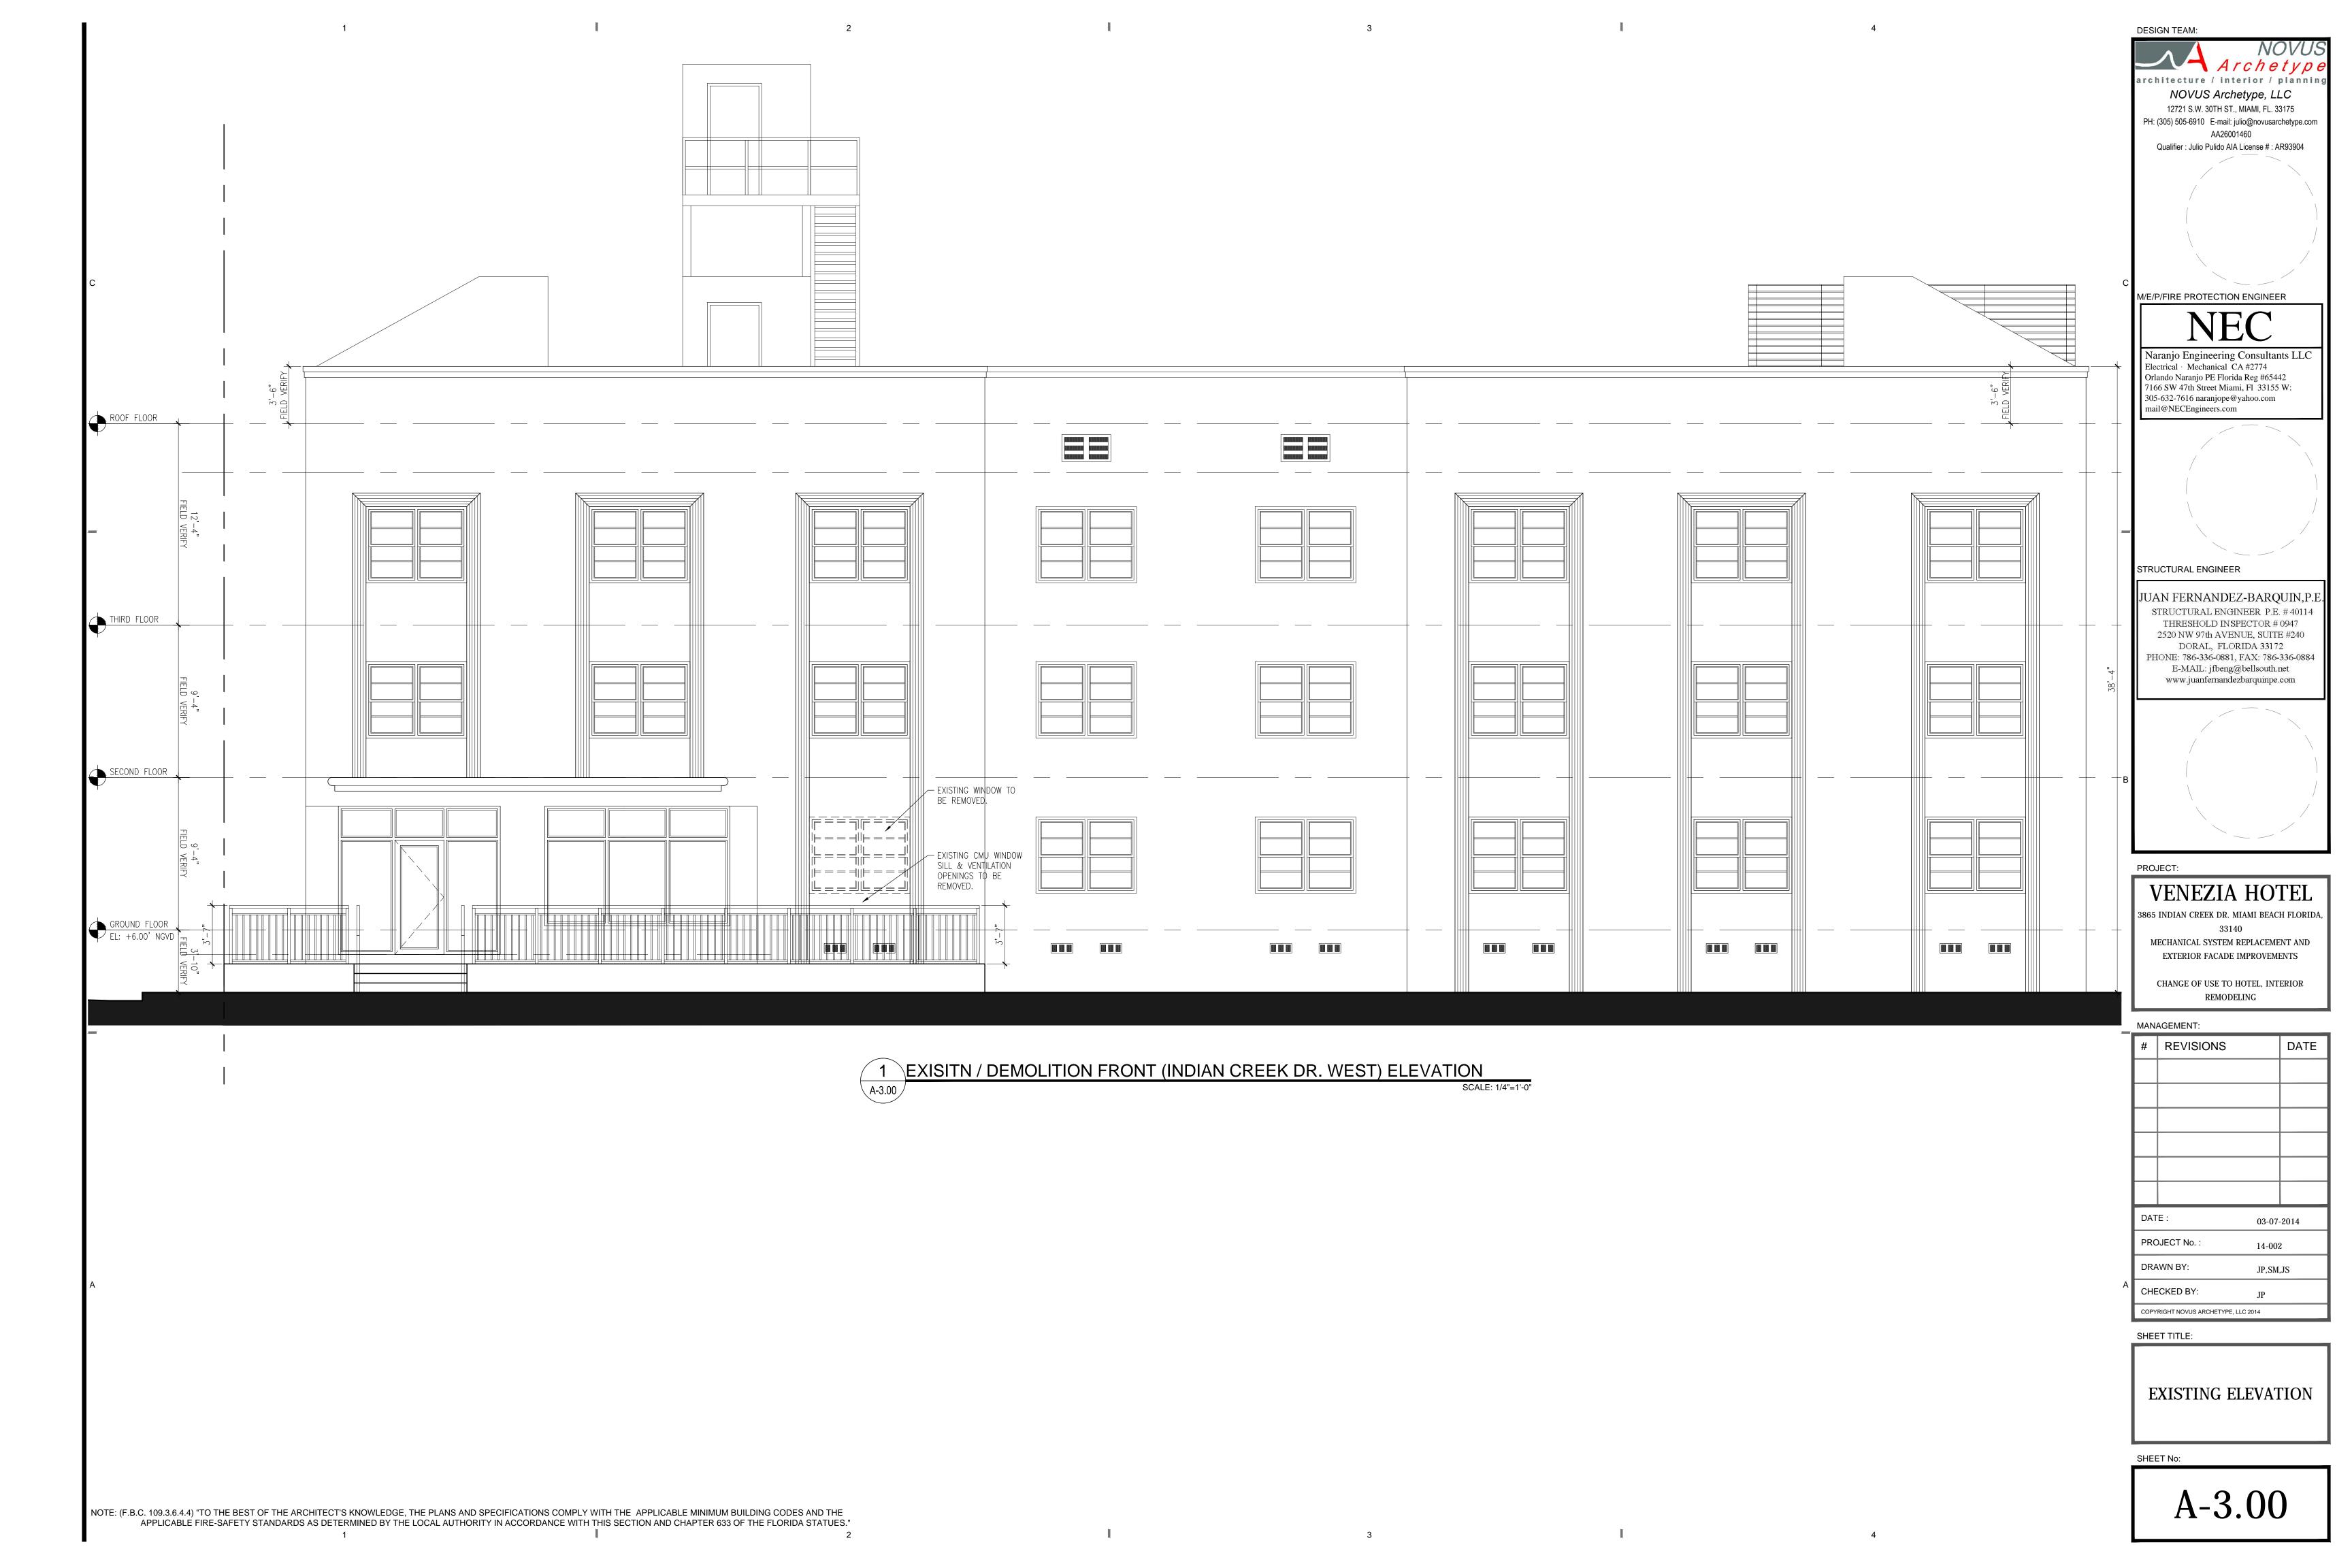

1 SITE PLAN (REFERENCED FROM SURVEY)

SCALE: 3/32"=1

PROJECT:

VENEZIA HOTEL

3865 INDIAN CREEK DR. MIAMI BEACH FLORIDA,

MECHANICAL SYSTEM REPLACEMENT AND EXTERIOR FACADE IMPROVEMENTS

CHANGE OF USE TO HOTEL, INTERIOR

# REVISIONS DATE

DATE: 03-07-2014

PROJECT No.: 14-002

DRAWN BY: JP,SM,JS

CHECKED BY: JP

COPYRIGHT NOVUS ARCHETYPE, LLC 2014

SHEET TITLE:

SITE PLAN, LOCATION MAP & GENERAL NOTES