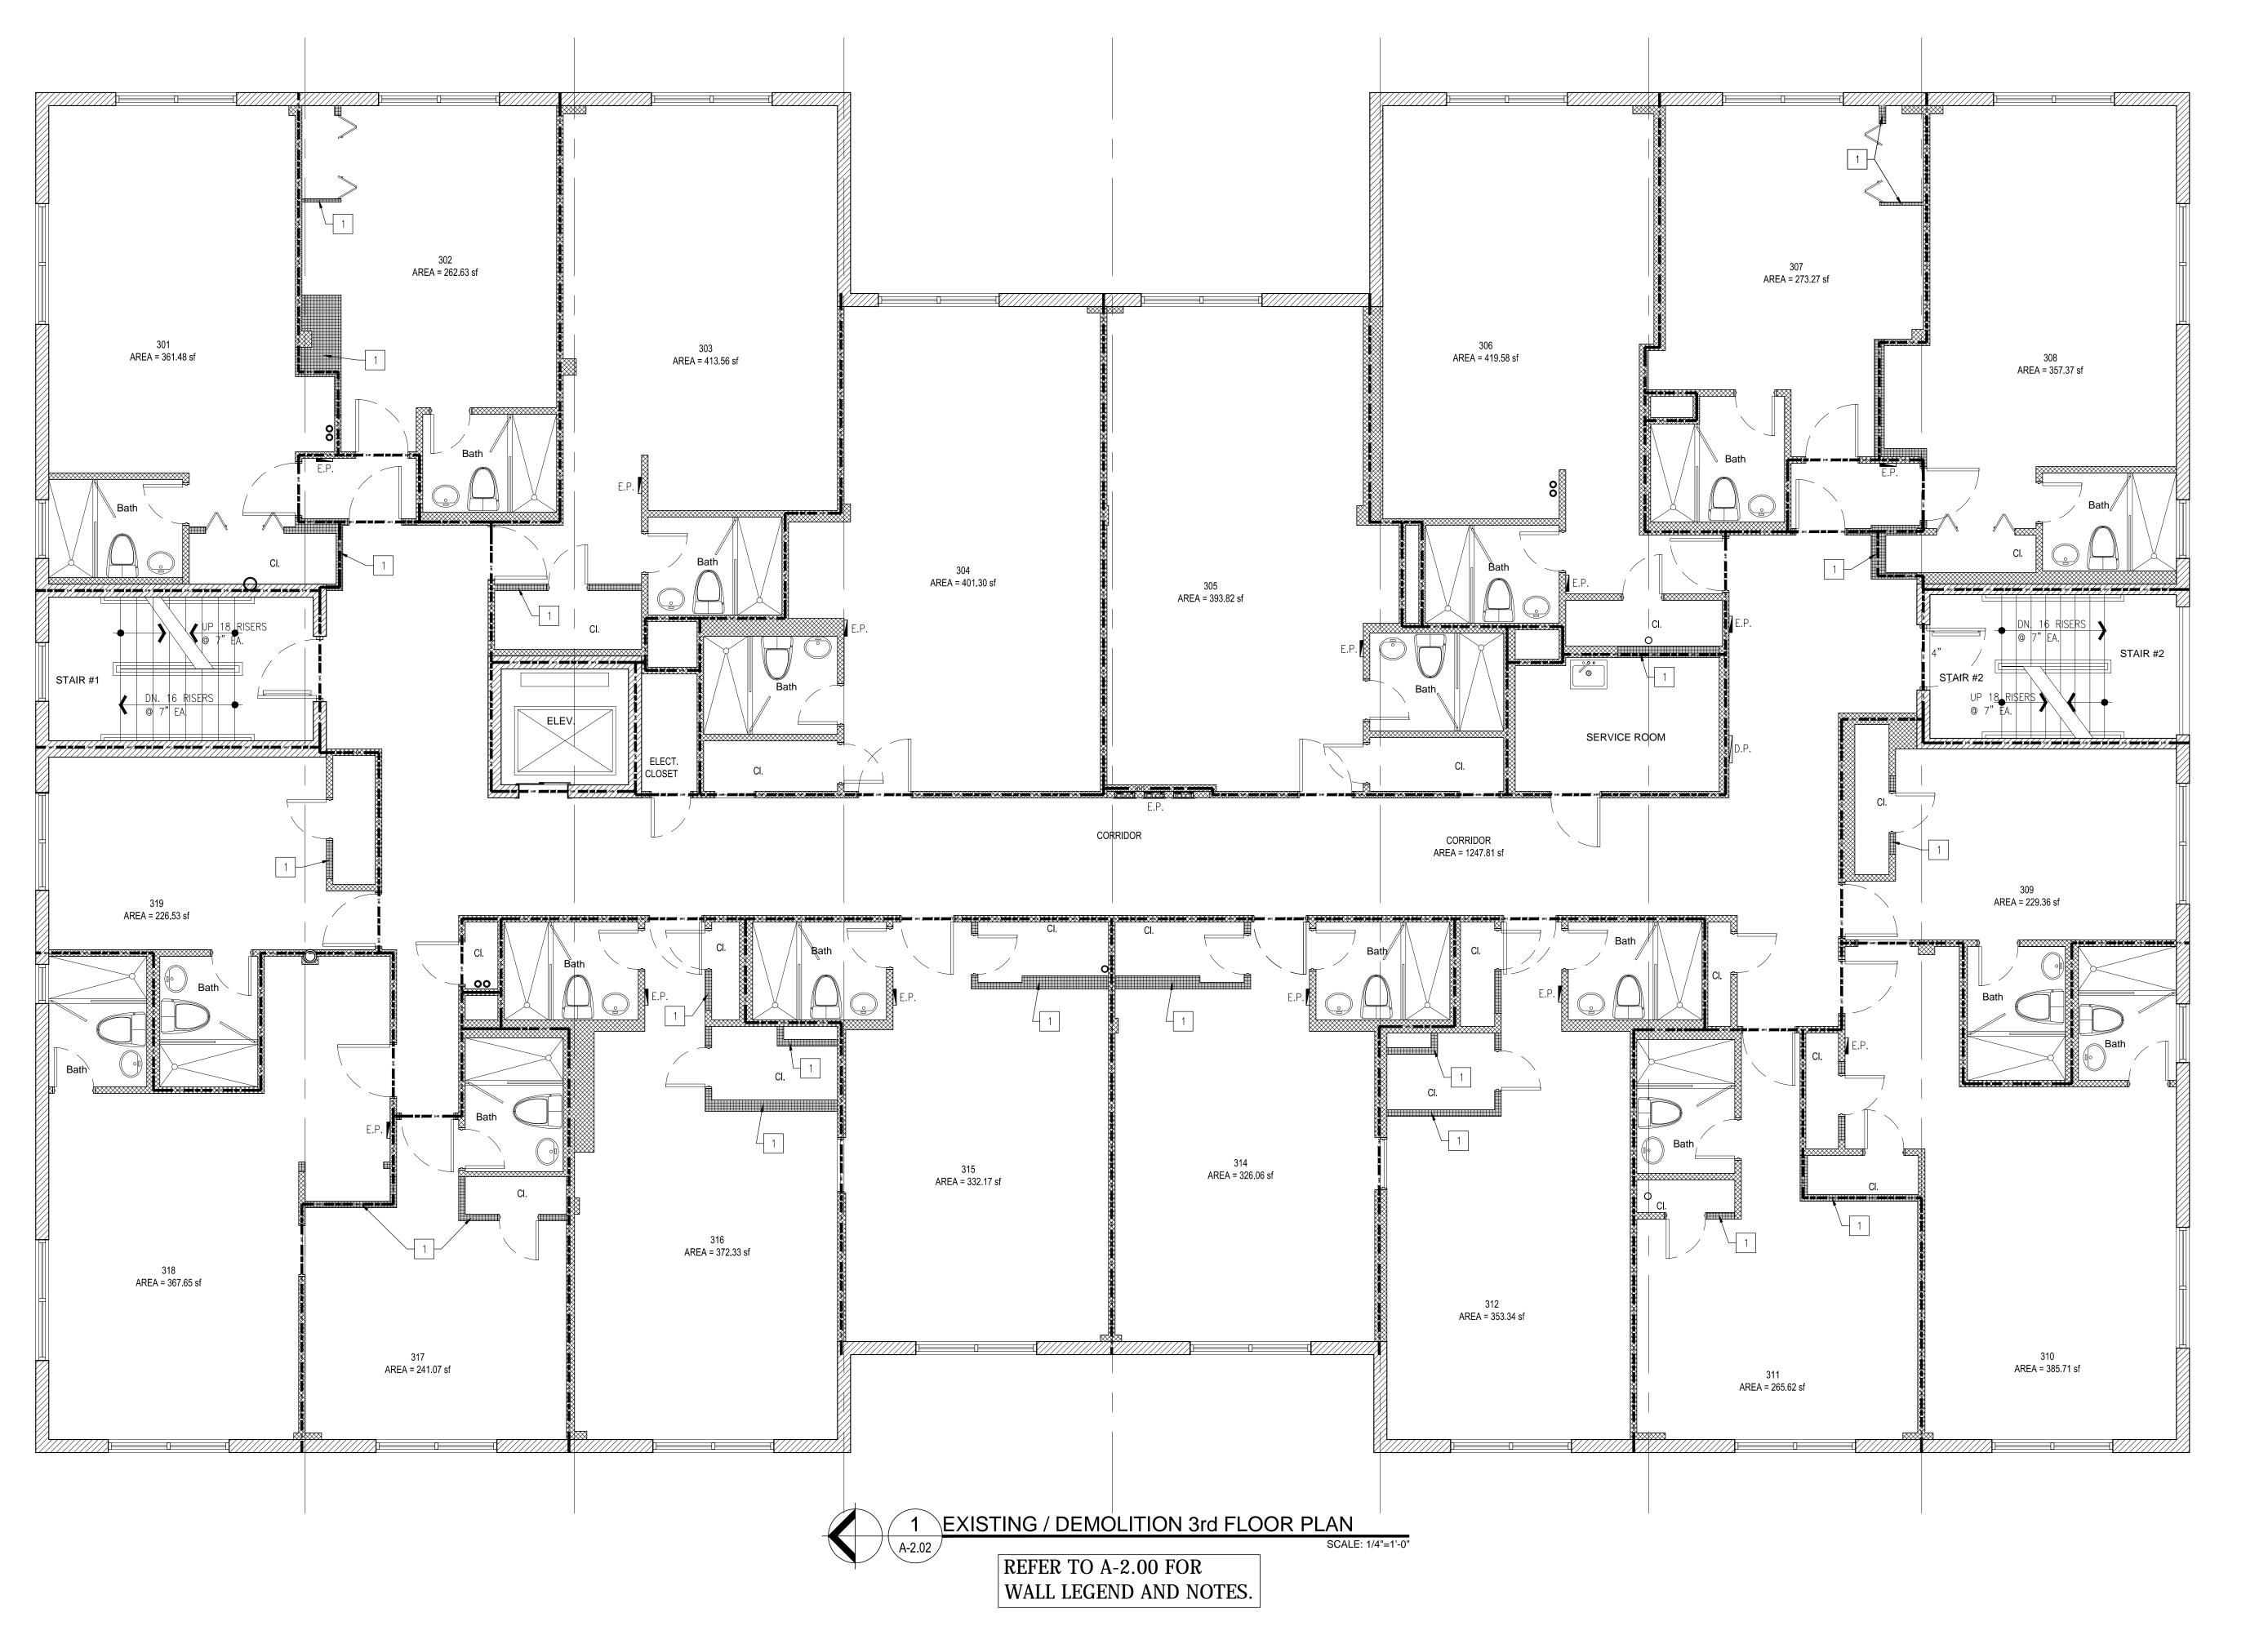

SHEET TITLE:

EXISTING / **DEMOLITION 3rd** FLOOR PLAN

COPYRIGHT NOVUS ARCHETYPE, LLC 2014

SHEET No:

NOTE: THE BUILDING <u>WILL NOT</u> BE OCCUPIED DURING DEMOLITION AND OR CONSTRUCTION.

EXISTING NUMBER OF UNITS: 51 (THIS IS THE EXISTING CONDITION, AS VERIFIED ON THE FIELD AT THE TIME OF PROJECT START UP. THERE WERE NO MICROFILMS ON RECORDS SHOWING FLOOR PLAN LAYOUTS OF THE UNITS OR THE BUILDING. REFER TO SHEETS A-2.00, A-2.01, AND A-2.02 FOR EXISTING, AS-BUILT FLOOR PLAN

ALSO REFER TO TABLE BELOW AND SHEET A-1.02 FOR PROPOSED UNIT COUNT, UNIT AREAS, AND LAYOUT.

2 MOBILITY FEATURES ROOMS REQ. AS PER TABLE 224.2 OF ACCESSIBILITY CODE, 2 ROOMS PROVIDED (204 AND 214)
4 COMMUNICATION FEATURES ROOMS REQ. AS PER TABLE 224.4 OF ACCESSIBILITY CODE, 4 ROOMS PROVIDED (112, 210, 214, and 305)