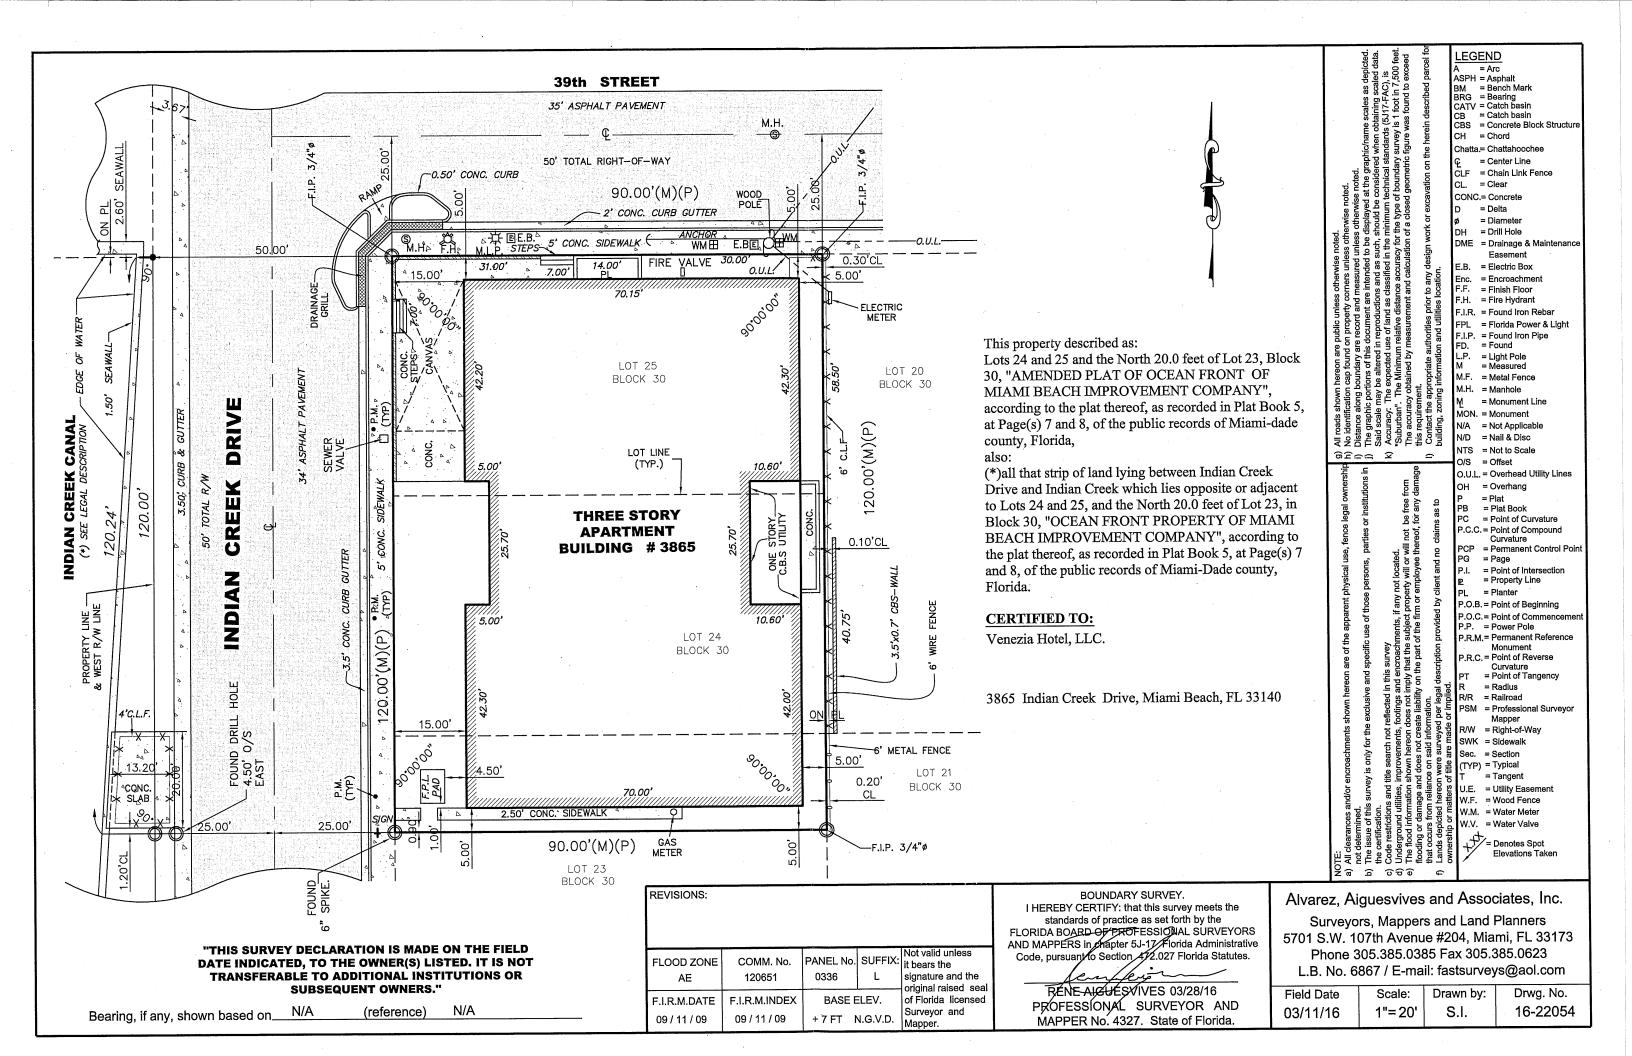

1 SITE PLAN (REFERENCED FROM SURVEY)

SCALE: 3/32"=1

PROJECT:

VENEZIA HOTEL

3865 INDIAN CREEK DR. MIAMI BEACH FLORIDA,

MECHANICAL SYSTEM REPLACEMENT AND EXTERIOR FACADE IMPROVEMENTS

CHANGE OF USE TO HOTEL, INTERIOR

## PROJECT ADDRESS:

3865 INDIAN CREEK DR. MIAMI BEACH, FL 33141