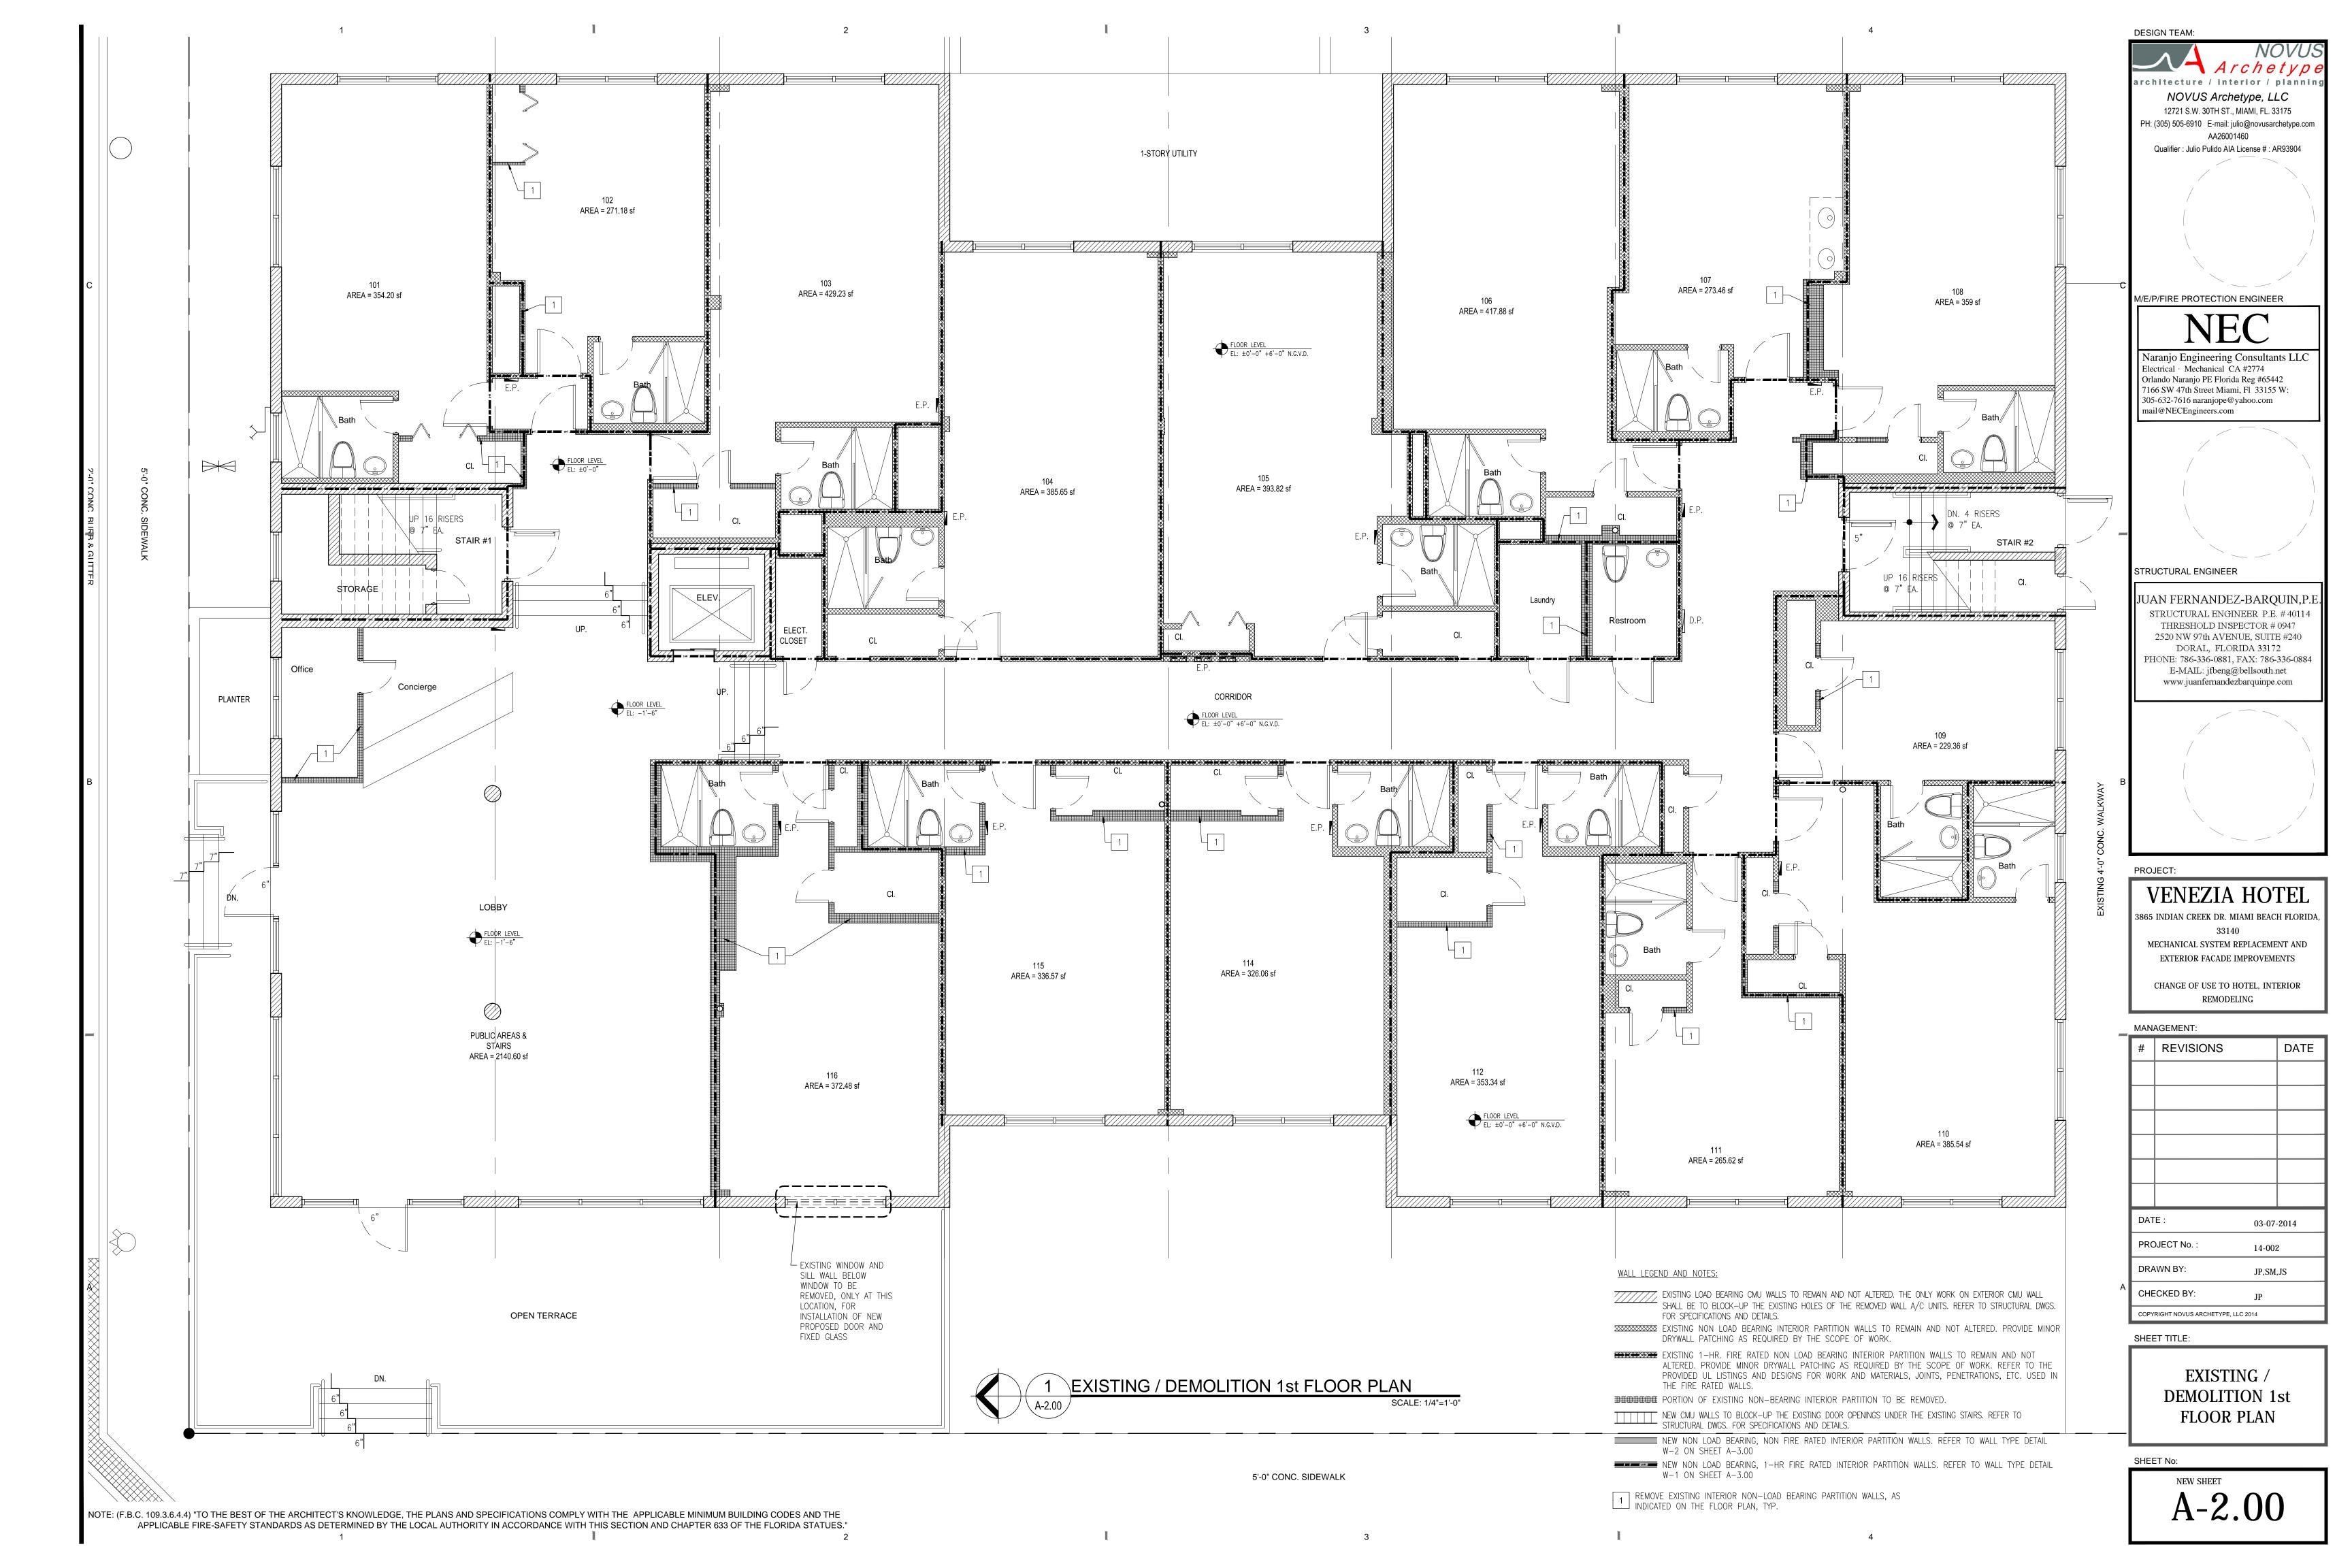

NOTE: THE BUILDING <u>WILL NOT</u> BE OCCUPIED DURING DEMOLITION AND OR CONSTRUCTION.

EXISTING NUMBER OF UNITS: 51 (THIS IS THE EXISTING CONDITION, AS VERIFIED ON THE FIELD AT THE TIME OF PROJECT START UP. THERE WERE NO MICROFILMS ON RECORDS SHOWING FLOOR PLAN LAYOUTS OF THE UNITS OR THE BUILDING. REFER TO SHEETS A-2.00, A-2.01, AND A-2.02 FOR EXISTING, AS-BUILT FLOOR PLAN

ALSO REFER TO TABLE BELOW AND SHEET A-1.02 FOR PROPOSED UNIT COUNT, UNIT AREAS, AND LAYOUT.

2 MOBILITY FEATURES ROOMS REQ. AS PER TABLE 224.2 OF ACCESSIBILITY CODE, 2 ROOMS PROVIDED (204 AND 214)
4 COMMUNICATION FEATURES ROOMS REQ. AS PER TABLE 224.4 OF ACCESSIBILITY CODE, 4 ROOMS PROVIDED (112, 210, 214, and 305)

|                      |             |      |              |       |       | 190               |                |
|----------------------|-------------|------|--------------|-------|-------|-------------------|----------------|
| HOTEL UNIT BREAKDOWN |             |      |              |       |       |                   |                |
|                      |             |      |              |       |       |                   |                |
| FLOOR                | DOUBLE KING | KING | DOUBLE QUEEN | QUEEN | TOTAL | MOBILITY FEATURES | COMM. FEATURES |
| 1st                  | 2           | 9    | 2            | 1     | 14    | 0                 | 1              |
| 2nd                  | 1           | 11   | 4            | 2     | 18    | 2                 | 2              |
| 3rd                  | 2           | 11   | 3            | 2     | 18    | 0                 | 1              |
|                      |             |      |              |       |       |                   |                |
| TOTAL                | 5           | 31   | 9            | 5     | 50    | 2                 | 4              |