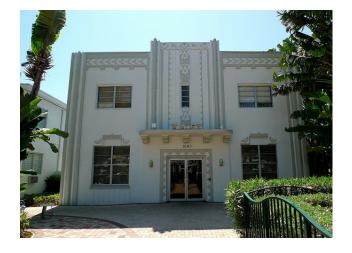

The Taft and Kenmore, at 1044 and 1050 Washington Avenue, respectively, blend together because the same owner used Leonard Horowitz's colors in one of the earliest remodeling efforts. Both were built in 1936; the Taft designed by Henry Hohauser, and the Kenmore, by Anton Skislewicz. The Kenmore's neon-lighted staircase with sensuous railings has been a strong draw for the press.