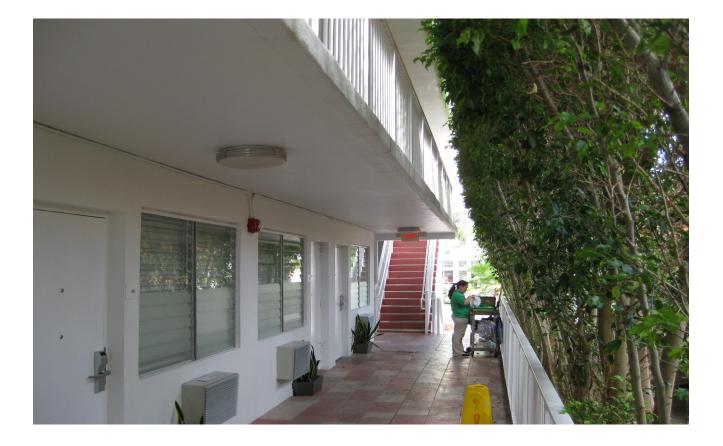

The Taft and Kenmore, at 1044 and 1050 Washington Avenue, respectively, blend together because the same owner used Leonard Horowitz's colors in one of the earliest remodeling efforts. Both were built in 1936; the Taft designed by Henry Hohauser, and the Kenmore, by Anton Skislewicz. The Kenmore's neon-lighted staircase with sensuous railings has been a strong draw for the press.