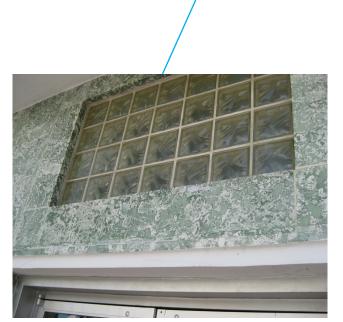

# THE DAVIS HOTEL

| - 8  |   | -   |         |    |
|------|---|-----|---------|----|
| - 5  |   | - E |         |    |
| - 8  |   |     | -       |    |
| - 1  |   | -   |         |    |
| - 11 |   | -   |         | -  |
|      |   | -   | - C - C | 57 |
|      | 1 | -   |         |    |
|      |   | ~3  |         |    |
|      |   |     | ~~      | -  |