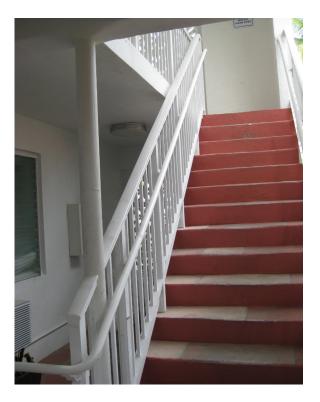

The Taft and Kenmore, at 1044 and 1050 Washington Avenue, respectively, blend together because the same owner used Leonard Horowitz's colors in one of the earliest remodeling efforts. Both were built in 1936; the Taft designed by Henry Hohauser, and the Kenmore, by Anton Skislewicz. The Kenmore's neon-lighted staircase with sensuous railings has been a strong draw for the press.