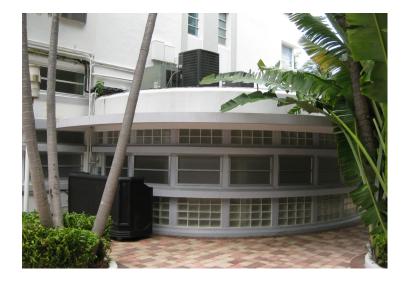

The Taft and Kenmore, at 1044 and 1050 Washington Avenue, respectively, blend together because the same owner used Leonard Horowitz's colors in one of the earliest remodeling efforts. Both were built in 1936; the Taft designed by Henry Hohauser, and the Kenmore, by Anton Skislewicz. The Kenmore's neon-lighted staircase with sensuous railings has been a strong draw for the press.