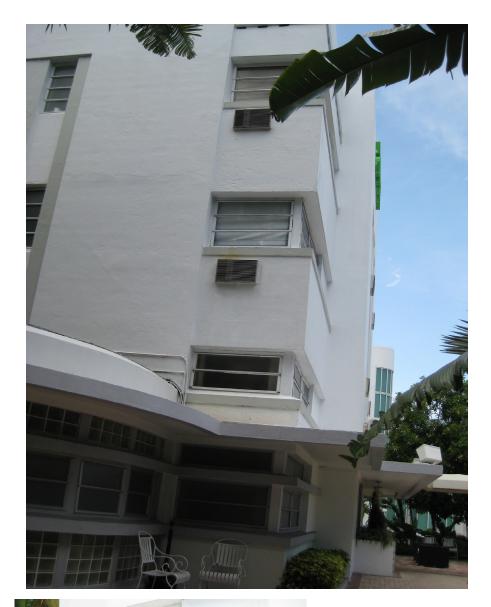

The Taft and Kenmore, at 1044 and 1050 Washington Avenue, respectively, blend together because the same owner used Leonard Horowitz's colors in one of the earliest remodeling efforts. Both were built in 1936; the Taft designed by Henry Hohauser, and the Kenmore, by Anton Skislewicz. The Kenmore's neon-lighted staircase with sensuous railings has been a strong draw for the press.