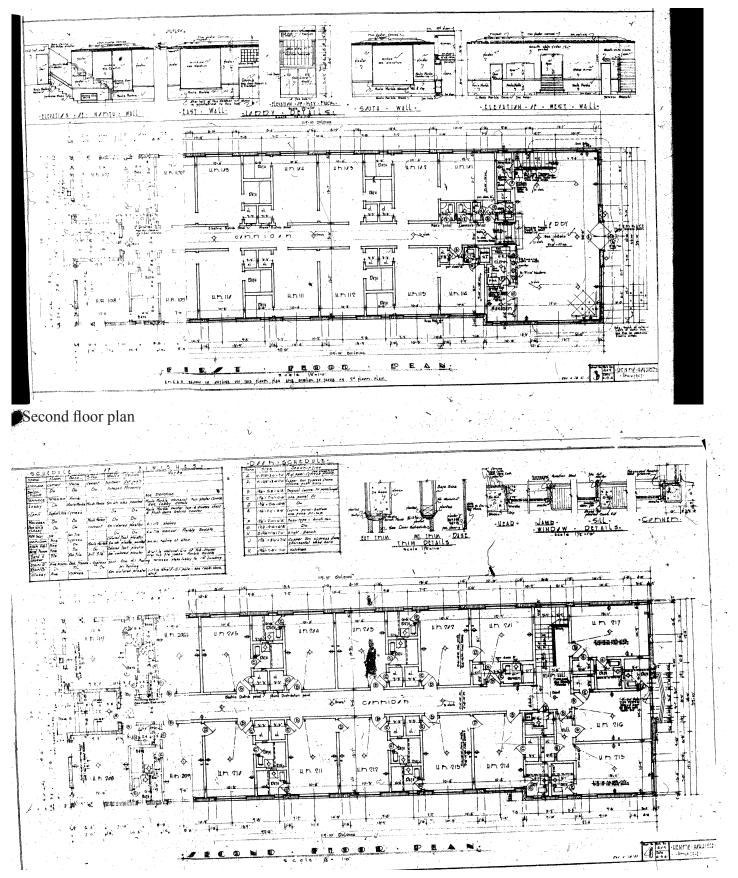

The Taft and Kenmore, at 1044 and 1050 Washington Avenue, respectively, blend together because the same owner used Leonard Horowitz's colors in one of the earliest remodeling efforts. Both were built in 1936; the Taft designed by Henry Hohauser, and the Kenmore, by Anton Skislewicz. The Kenmore's neon-lighted staircase with sensuous railings has been a strong draw for the press.