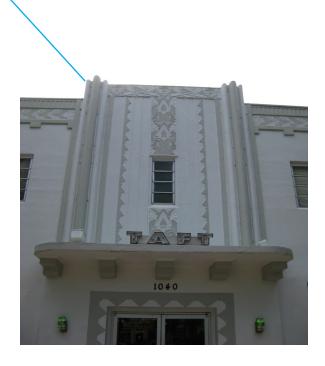

The Taft and Kenmore, at 1044 and 1050 Washington Avenue, respectively, blend together because the same owner used Leonard Horowitz's colors in one of the earliest remodeling efforts. Both were built in 1936; the Taft designed by Henry Hohauser, and the Kenmore, by Anton Skislewicz. The Kenmore's neon-lighted staircase with sensuous railings has been a strong draw for the press.