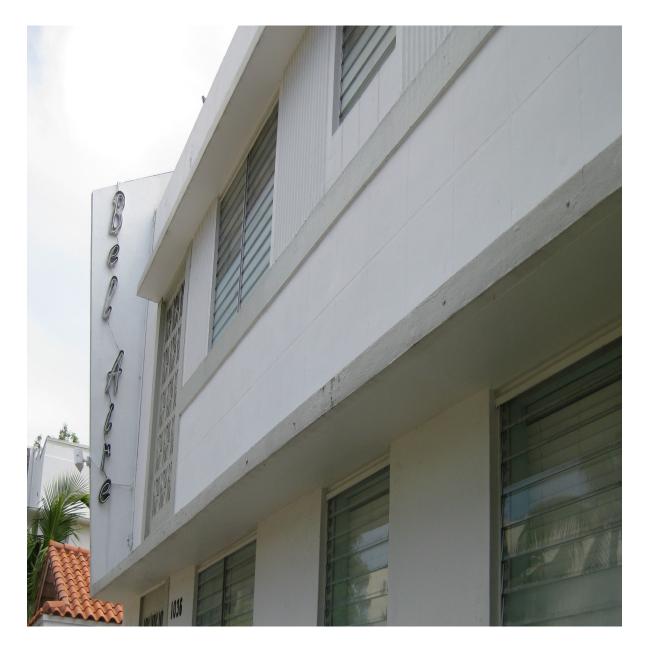

The Taft and Kenmore, at 1044 and 1050 Washington Avenue, respectively, blend together because the same owner used Leonard Horowitz's colors in one of the earliest remodeling efforts. Both were built in 1936; the Taft designed by Henry Hohauser, and the Kenmore, by Anton Skislewicz. The Kenmore's neon-lighted staircase with sensuous railings has been a strong draw for the press.