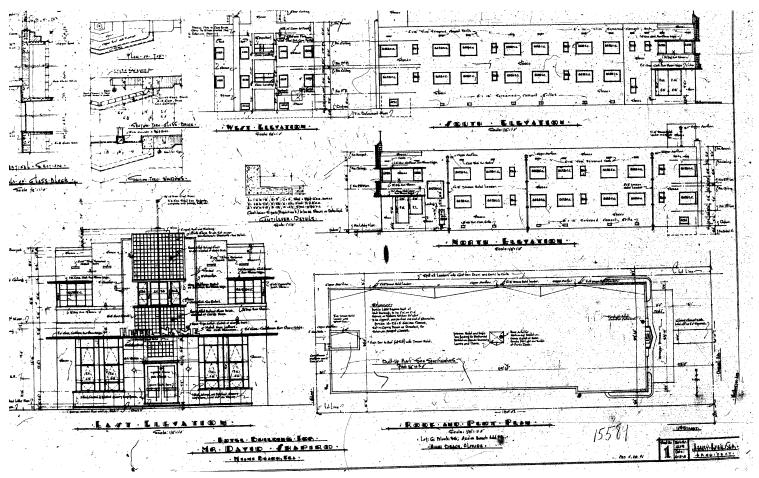

PRITO DOTES ---

|        | Architect Henry Hohauser                          | LLt Corporation 36 7<br>RE Area 13<br>D' Depth 120' | Lot Size 50 X 150                                                     | Cost \$ 36,500.<br>3-09-027<br>pories 2<br>Date May 1, 1941 |
|--------|---------------------------------------------------|-----------------------------------------------------|-----------------------------------------------------------------------|-------------------------------------------------------------|
| 8      | Plumbing Contractor Joe Lei                       | necker # 15260                                      | Sewer Connection 1                                                    | Date 5/1/1941                                               |
| let.   |                                                   |                                                     | Temporary Closet                                                      | <b>2</b> 83                                                 |
| 12 - C |                                                   | necker # 15285                                      |                                                                       | Date May 5-1941                                             |
|        | Water Closets 33                                  | Bath Tubs 23                                        | Floor Drains                                                          | 8 - 1                                                       |
|        | Lavatories 33                                     | Showers 8                                           | Grease Traps                                                          | 10 cm                                                       |
| 6<br>E | Urinals                                           | Sinks (slop)1                                       | Drinking Fountains 1                                                  | ್ರತ್ನವನ್ ಆಗಿದ್ದಾಗಿ<br>ಅ <del>ಕ್</del> ರಾಸ್ಥೆ                |
| 4.2    | Gas Stoves                                        |                                                     | Rough Approved                                                        | Date 🚰                                                      |
|        | Gas Radiators                                     | Gas Turn On Approved · · · GAS                      | CK Nov. 14-1941                                                       |                                                             |
| E-1    | Septic Tank Contractor                            | Æ                                                   | Tank Size                                                             | Date                                                        |
| S.     | Oil Burner Contractor Gibbs G<br>Sprinkler System | 1) Co. # 15459-                                     | Tank Size 275 gals                                                    | Date 6/12/1941                                              |
|        | Electrical Contractor Goddard #                   | 17185                                               | Address                                                               | Date 6/1/1941                                               |
|        | Switch 68<br>OUTLETS Light 82<br>Receptacles 105  | HEATERS Water                                       | Fans Temporary Service<br># 17082- L.R.G<br>Centers of Distribution 7 |                                                             |
|        |                                                   | Refrigerators 1                                     |                                                                       |                                                             |
|        |                                                   | Irons                                               | Sign Outlets 1                                                        |                                                             |
|        | No. FIXTURES 91                                   | Electrical Contractor Goddard                       | Electric # 17405                                                      | Date 7-30-41                                                |
|        | FINAL APPROVED BY Linc                            | oln Brown, jrDate of Service                        | October 3, 1941                                                       | ×                                                           |