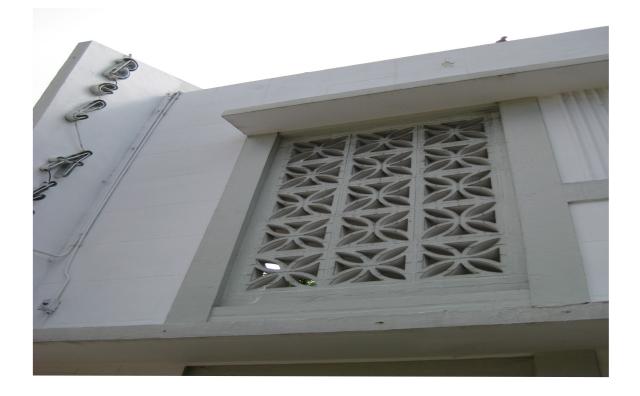

The Taft and Kenmore, at 1044 and 1050 Washington Avenue, respectively, blend together because the same owner used Leonard Horowitz's colors in one of the earliest remodeling efforts. Both were built in 1936; the Taft designed by Henry Hohauser, and the Kenmore, by Anton Skislewicz. The Kenmore's neon-lighted staircase with sensuous railings has been a strong draw for the press.