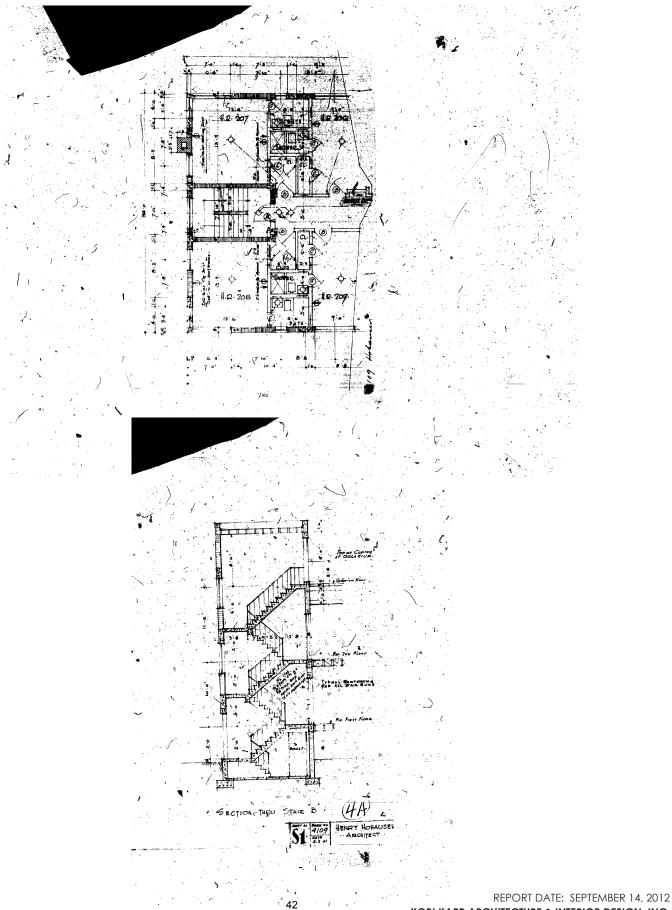

The Taft and Kenmore, at 1044 and 1050 Washington Avenue, respectively, blend together because the same owner used Leonard Horowitz's colors in one of the earliest remodeling efforts. Both were built in 1936; the Taft designed by Henry Hohauser, and the Kenmore, by Anton Skislewicz. The Kenmore's neon-lighted staircase with sensuous railings has been a strong draw for the press.