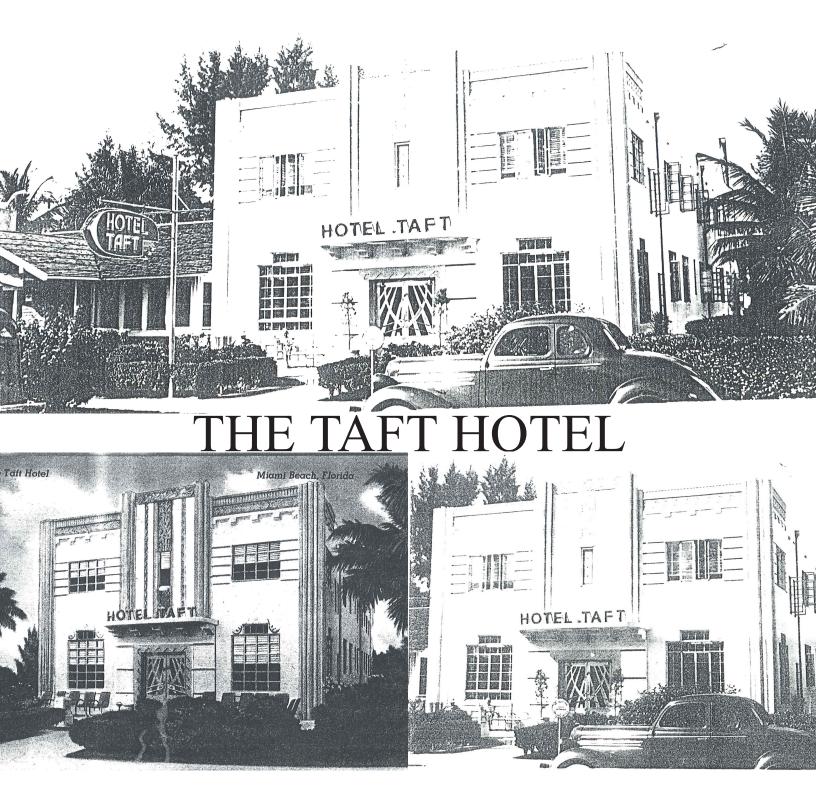

The Taft and Kenmore, at 1044 and 1050 Washington Avenue, respectively, blend together because the same owner used Leonard Horowitz's colors in one of the earliest remodeling efforts. Both were built in 1936; the Taft designed by Henry Hohauser, and the Kenmore, by Anton Skislewicz. The Kenmore's neon-lighted staircase with sensuous railings has been a strong draw for the press.