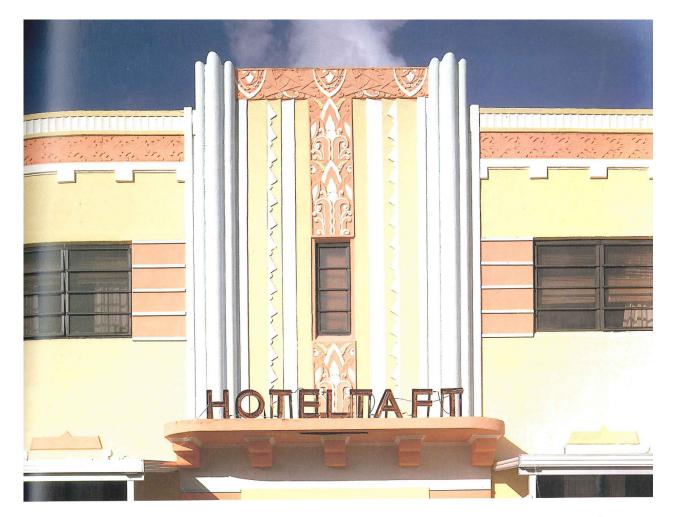

The Taft and Kenmore, at 1044 and 1050 Washington Avenue, respectively, blend together because the same owner used Leonard Horowitz's colors in one of the earliest remodeling efforts. Both were built in 1936; the Taft designed by Henry Hohauser, and the Kenmore, by Anton Skislewicz. The Kenmore's neon-lighted staircase with sensuous railings has been a strong draw for the press.