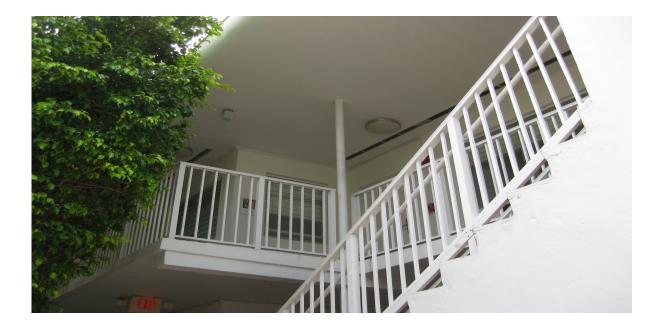

The Taft and Kenmore, at 1044 and 1050 Washington Avenue, respectively, blend together because the same owner used Leonard Horowitz's colors in one of the earliest remodeling efforts. Both were built in 1936; the Taft designed by Henry Hohauser, and the Kenmore, by Anton Skislewicz. The Kenmore's neon-lighted staircase with sensuous railings has been a strong draw for the press.