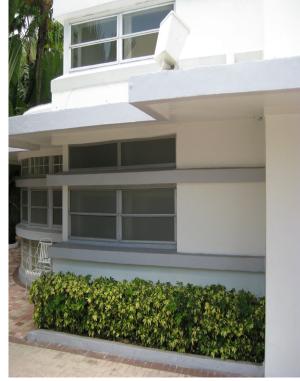

The Taft and Kenmore, at 1044 and 1050 Washington Avenue, respectively, blend together because the same owner used Leonard Horowitz's colors in one of the earliest remodeling efforts. Both were built in 1936; the Taft designed by Henry Hohauser, and the Kenmore, by Anton Skislewicz. The Kenmore's neon-lighted staircase with sensuous railings has been a strong draw for the press.