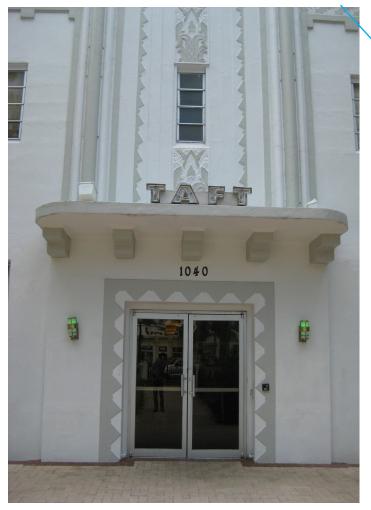

The Taft and Kenmore, at 1044 and 1050 Washington Avenue, respectively, blend together because the same owner used Leonard Horowitz's colors in one of the earliest remodeling efforts. Both were built in 1936; the Taft designed by Henry Hohauser, and the Kenmore, by Anton Skislewicz. The Kenmore's neon-lighted staircase with sensuous railings has been a strong draw for the press.