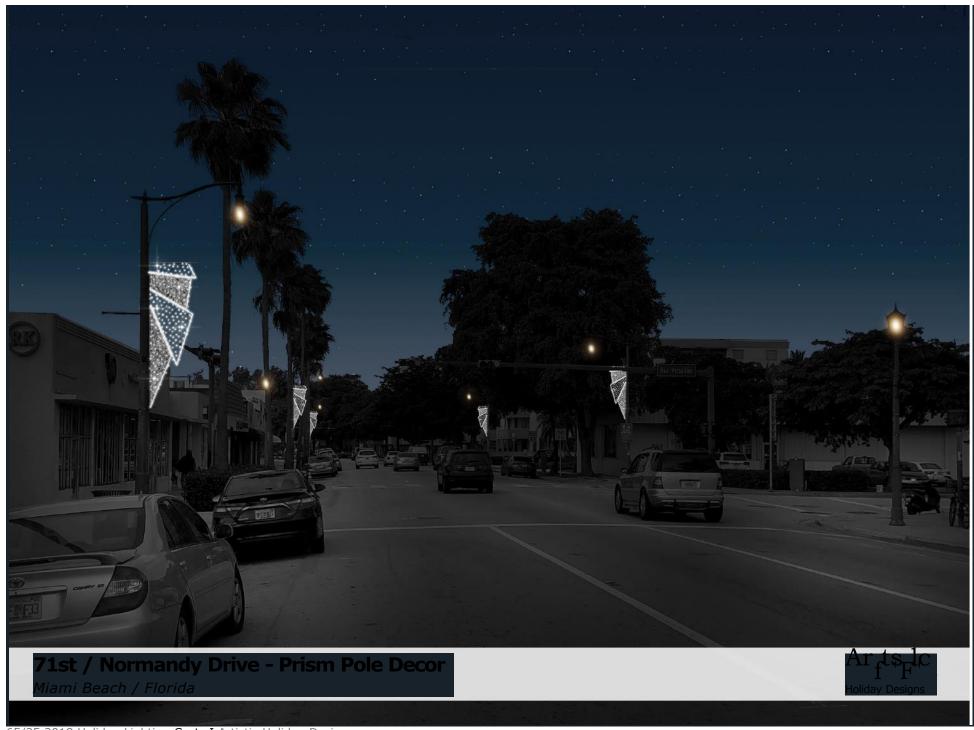

| LOCATION           | DESCRIPTION                                                                                                                                                                                                                                       | PRICE FOR DECOR | PRICE FOR TREES     |
|--------------------|---------------------------------------------------------------------------------------------------------------------------------------------------------------------------------------------------------------------------------------------------|-----------------|---------------------|
| 87th Street decor  | Adding 2 edelweiss decorations near the tree.  Also will be replacing the Miami Beach sign.                                                                                                                                                       | \$4,849.68      | \$0.00              |
| 41st street        | Adding 16 additional palm trees with blue trunks and warm white fronds.                                                                                                                                                                           | \$0.00          | \$12,666.40         |
| Fire Department    | Roofline in front will have icicle lighting. Two 6' 2D snowflakes will be placed on building. Two 3D snowflakes will be placed in yard. 8 total palm trees done in colors. 2 of each orange, blue, pink, and green. Trees have pure white fronds. | \$8,512.80      | \$6,333.20          |
| Collins Ave        | 44- 3 meter pole decor<br>24- 1 meter pole decor                                                                                                                                                                                                  | \$31,988.24     | \$0.00              |
| 5th street (addon) | Additional 12 trees (24 total as we do 12 now) in the medians. 22- 3 meter pole decor                                                                                                                                                             | \$12,255.76     | \$9,499.80          |
| 71st Street        | 36- 3 meter pole decor.<br>10- 1 meter pole decor (around fountain area)                                                                                                                                                                          | \$23,170.18     | \$0.00              |
| Normandy Drive     | 46- 3 meter pole decorations.                                                                                                                                                                                                                     | \$25,625.68     | \$0.00              |
| Alton Road         | 63- 3 meter pole decorations. There are 126 total poles and we are going to do every other pole.                                                                                                                                                  | \$35,096.04     | \$0.00              |
| TOTAL              |                                                                                                                                                                                                                                                   | \$273,646.51    | <b>\$157,288.65</b> |