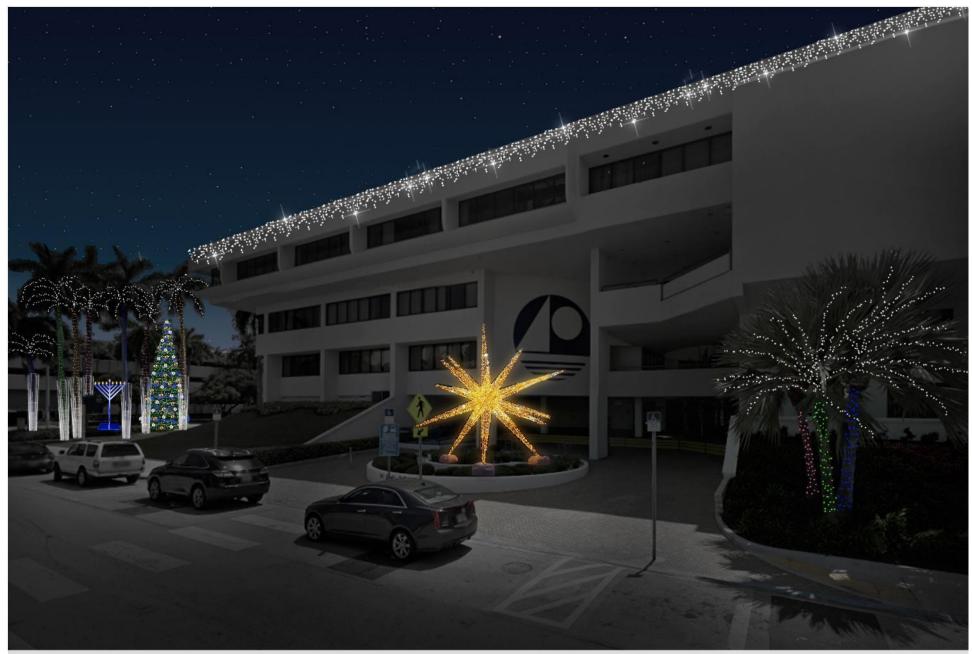

**Open Space Park** 

**Open Space Park** 

87th Street - 10 ft Edelweiss
Miami Beach / Florida

41st Street - additional tree lighting

Fire Department
Miami Beach / Florida

| LOCATION DESCRIPTION  Julia Tuttle entrance Double the umbrellas so there are one pink and one blue on each side. |                                                                                                                                                                                                                                                                                                                                                                                                                                                                                     | <b>PRICE FOR DECOR</b> \$16,997.50 | \$0.00      |
|-------------------------------------------------------------------------------------------------------------------|-------------------------------------------------------------------------------------------------------------------------------------------------------------------------------------------------------------------------------------------------------------------------------------------------------------------------------------------------------------------------------------------------------------------------------------------------------------------------------------|------------------------------------|-------------|
|                                                                                                                   |                                                                                                                                                                                                                                                                                                                                                                                                                                                                                     |                                    |             |
|                                                                                                                   | total trees.                                                                                                                                                                                                                                                                                                                                                                                                                                                                        | \$1,115.00                         | \$3,958.25  |
|                                                                                                                   | Anchor Garage Three level overhangs will have icicle lighting as shown. 5 trees palm trees: 2 - orange, 1 blue, 1 pink, and 1 green.  Fronds will be done in pure white.                                                                                                                                                                                                                                                                                                            |                                    |             |
|                                                                                                                   | Tronds will be done in pure write.                                                                                                                                                                                                                                                                                                                                                                                                                                                  | \$25,905.60                        | \$0.00      |
|                                                                                                                   | Sunset Garage 50 custom light panels to be placed on the building as shown. 4 - 3D ornaments in Orange, blue, pink,                                                                                                                                                                                                                                                                                                                                                                 |                                    |             |
|                                                                                                                   | and green.                                                                                                                                                                                                                                                                                                                                                                                                                                                                          | \$0.00                             | \$28,499.40 |
|                                                                                                                   | Collins Park The already purchased Sylma will be installed across                                                                                                                                                                                                                                                                                                                                                                                                                   |                                    |             |
|                                                                                                                   | from Collins Park. 36 total palm trees with colored bases. 9 of each pink, blue, green, and orange. Fronds will be done in pure white.                                                                                                                                                                                                                                                                                                                                              | \$11,028.06                        | \$9,499.80  |
|                                                                                                                   | Convention Drive Large 3D star added to the Convention Drive                                                                                                                                                                                                                                                                                                                                                                                                                        |                                    |             |
|                                                                                                                   | side. 24 total palm trees added with colored bases. 6 of each Pink, blue, green, and orange. Fronds will be done in pure white.                                                                                                                                                                                                                                                                                                                                                     | \$26,621.80                        | \$18,999.60 |
|                                                                                                                   | Ocean Drive A Miami Beach style snowman will have sunglasses, a hat, and a bathing suit. We will place custom 3d snowflakes next to the snowman. A custom walk-thru wave will be added. We will leave the walk thru ornament so the entire park will have two separate interactive                                                                                                                                                                                                  |                                    |             |
|                                                                                                                   | locations with the Ornament, and Wave. Add 24 additional palm trees in pure white with pure white fronds.                                                                                                                                                                                                                                                                                                                                                                           | \$5,106.90                         | \$12,666.40 |
|                                                                                                                   | 73rd & Ocean Terrace 15 1-meter pole decorations along with 16 total palm trees in pure white base with pure white fronds.                                                                                                                                                                                                                                                                                                                                                          | \$5,333.62                         | \$18,999.60 |
|                                                                                                                   | South Pointe Beach Double cone tree will be put in the park. We will move one ornament, one giftbox, and two ribbons over from last                                                                                                                                                                                                                                                                                                                                                 |                                    |             |
|                                                                                                                   | years product at Ocean Drive. 24 total palm trees will be lighted with Pure white base and pure white fronds.                                                                                                                                                                                                                                                                                                                                                                       | \$40,039.65                        | \$8,766.60  |
|                                                                                                                   | Open Space Park Entrance fence will have icicle lights. 20 candy pole decor will be placed on the light poles.16 lollipop and 24 candy pieces will be placed in trees along with 20 lighted spheres. Two double candycane deocrations will be placed with two spheres at each one. A gingerbread man will be added along the walk. 4 palm trees with fronds will be done in pure white. 200 sets of lights will be used to trunk wrap bottom sections of trees throughout the park. |                                    |             |