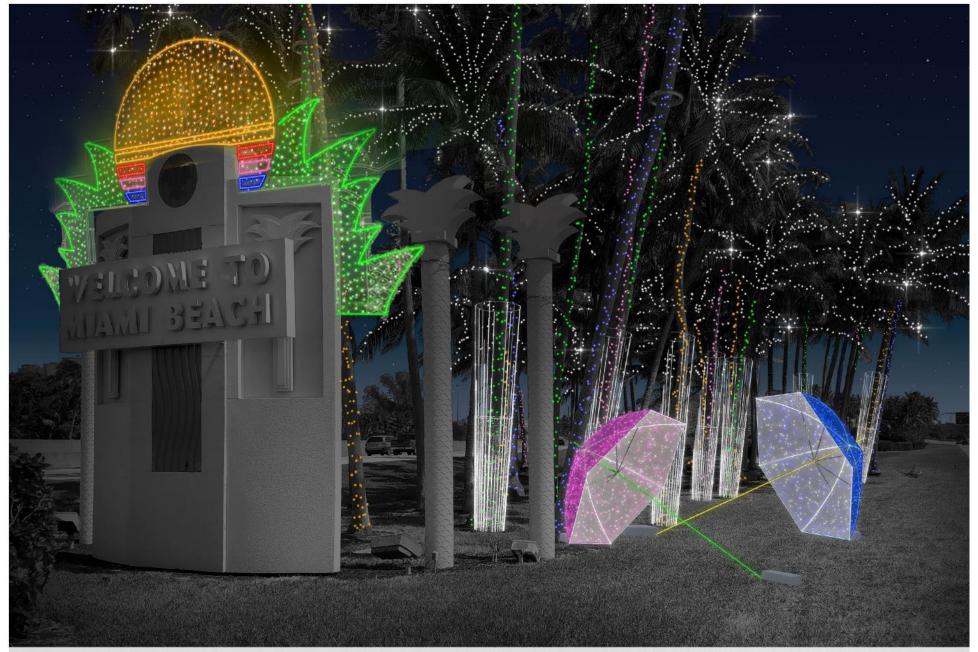

**Open Space Park** 

**Open Space Park** 

87th Street - 10 ft Edelweiss
Miami Beach / Florida

41st Street - additional tree lighting

Fire Department
Miami Beach / Florida

| LOCATION DESCRIPTION  Julia Tuttle entrance Double the umbrellas so there are one pink and one blue on each side. |                                                                                                                                                                                                                                                                                                                                                                                                                                                                                     | <b>PRICE FOR DECOR</b> \$16,997.50 | \$0.00      |
|-------------------------------------------------------------------------------------------------------------------|-------------------------------------------------------------------------------------------------------------------------------------------------------------------------------------------------------------------------------------------------------------------------------------------------------------------------------------------------------------------------------------------------------------------------------------------------------------------------------------|------------------------------------|-------------|
|                                                                                                                   |                                                                                                                                                                                                                                                                                                                                                                                                                                                                                     |                                    |             |
|                                                                                                                   | total trees.                                                                                                                                                                                                                                                                                                                                                                                                                                                                        | \$1,115.00                         | \$3,958.25  |
|                                                                                                                   | Anchor Garage Three level overhangs will have icicle lighting as shown. 5 trees palm trees: 2 - orange, 1 blue, 1 pink, and 1 green.  Fronds will be done in pure white.                                                                                                                                                                                                                                                                                                            |                                    |             |
|                                                                                                                   | Tronds will be done in pure write.                                                                                                                                                                                                                                                                                                                                                                                                                                                  | \$25,905.60                        | \$0.00      |
|                                                                                                                   | Sunset Garage 50 custom light panels to be placed on the building as shown. 4 - 3D ornaments in Orange, blue, pink,                                                                                                                                                                                                                                                                                                                                                                 |                                    |             |
|                                                                                                                   | and green.                                                                                                                                                                                                                                                                                                                                                                                                                                                                          | \$0.00                             | \$28,499.40 |
|                                                                                                                   | Collins Park The already purchased Sylma will be installed across                                                                                                                                                                                                                                                                                                                                                                                                                   |                                    |             |
|                                                                                                                   | from Collins Park. 36 total palm trees with colored bases. 9 of each pink, blue, green, and orange. Fronds will be done in pure white.                                                                                                                                                                                                                                                                                                                                              | \$11,028.06                        | \$9,499.80  |
|                                                                                                                   | Convention Drive Large 3D star added to the Convention Drive                                                                                                                                                                                                                                                                                                                                                                                                                        |                                    |             |
|                                                                                                                   | side. 24 total palm trees added with colored bases. 6 of each Pink, blue, green, and orange. Fronds will be done in pure white.                                                                                                                                                                                                                                                                                                                                                     | \$26,621.80                        | \$18,999.60 |
|                                                                                                                   | Ocean Drive A Miami Beach style snowman will have sunglasses, a hat, and a bathing suit. We will place custom 3d snowflakes next to the snowman. A custom walk-thru wave will be added. We will leave the walk thru ornament so the entire park will have two separate interactive                                                                                                                                                                                                  |                                    |             |
|                                                                                                                   | locations with the Ornament, and Wave. Add 24 additional palm trees in pure white with pure white fronds.                                                                                                                                                                                                                                                                                                                                                                           | \$5,106.90                         | \$12,666.40 |
|                                                                                                                   | 73rd & Ocean Terrace 15 1-meter pole decorations along with 16 total palm trees in pure white base with pure white fronds.                                                                                                                                                                                                                                                                                                                                                          | \$5,333.62                         | \$18,999.60 |
|                                                                                                                   | South Pointe Beach Double cone tree will be put in the park. We will move one ornament, one giftbox, and two ribbons over from last                                                                                                                                                                                                                                                                                                                                                 |                                    |             |
|                                                                                                                   | years product at Ocean Drive. 24 total palm trees will be lighted with Pure white base and pure white fronds.                                                                                                                                                                                                                                                                                                                                                                       | \$40,039.65                        | \$8,766.60  |
|                                                                                                                   | Open Space Park Entrance fence will have icicle lights. 20 candy pole decor will be placed on the light poles.16 lollipop and 24 candy pieces will be placed in trees along with 20 lighted spheres. Two double candycane deocrations will be placed with two spheres at each one. A gingerbread man will be added along the walk. 4 palm trees with fronds will be done in pure white. 200 sets of lights will be used to trunk wrap bottom sections of trees throughout the park. |                                    |             |