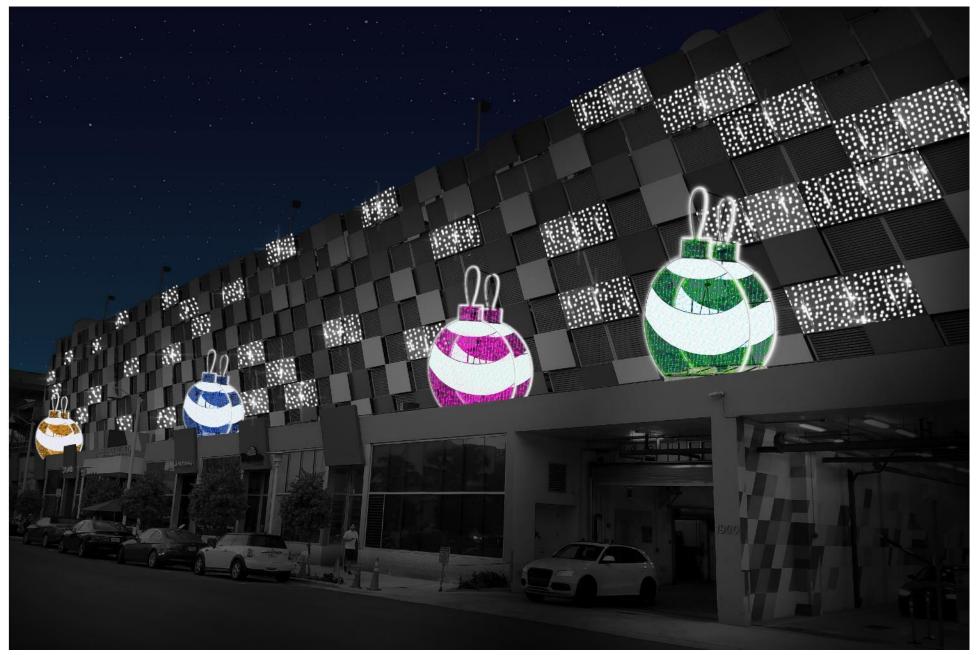

Miami Beach / Florida

Anchor Garage
Miami Beach / Florida

Sunset Garage
Miami Beach / Florida

**Collins Park East** 

Collins Park West
Miami Beach / Florida

**Convention Drive** *Miami Beach / Florida* 

Meridian Drive
Miami Beach / Florida

**Open Space Park** 

**Open Space Park** 

87th Street - 10 ft Edelweiss
Miami Beach / Florida

41st Street - additional tree lighting

Fire Department
Miami Beach / Florida

| LOCATION DESCRIPTION  Julia Tuttle entrance Double the umbrellas so there are one pink and one blue on each side. |                                                                                                                                                                                                                                                                                                                                                                                                                                                                                     | <b>PRICE FOR DECOR</b> \$16,997.50 | \$0.00      |
|-------------------------------------------------------------------------------------------------------------------|-------------------------------------------------------------------------------------------------------------------------------------------------------------------------------------------------------------------------------------------------------------------------------------------------------------------------------------------------------------------------------------------------------------------------------------------------------------------------------------|------------------------------------|-------------|
|                                                                                                                   |                                                                                                                                                                                                                                                                                                                                                                                                                                                                                     |                                    |             |
|                                                                                                                   | total trees.                                                                                                                                                                                                                                                                                                                                                                                                                                                                        | \$1,115.00                         | \$3,958.25  |
|                                                                                                                   | Anchor Garage Three level overhangs will have icicle lighting as shown. 5 trees palm trees: 2 - orange, 1 blue, 1 pink, and 1 green.  Fronds will be done in pure white.                                                                                                                                                                                                                                                                                                            |                                    |             |
|                                                                                                                   | Tronds will be done in pure write.                                                                                                                                                                                                                                                                                                                                                                                                                                                  | \$25,905.60                        | \$0.00      |
|                                                                                                                   | Sunset Garage 50 custom light panels to be placed on the building as shown. 4 - 3D ornaments in Orange, blue, pink,                                                                                                                                                                                                                                                                                                                                                                 |                                    |             |
|                                                                                                                   | and green.                                                                                                                                                                                                                                                                                                                                                                                                                                                                          | \$0.00                             | \$28,499.40 |
|                                                                                                                   | Collins Park The already purchased Sylma will be installed across                                                                                                                                                                                                                                                                                                                                                                                                                   |                                    |             |
|                                                                                                                   | from Collins Park. 36 total palm trees with colored bases. 9 of each pink, blue, green, and orange. Fronds will be done in pure white.                                                                                                                                                                                                                                                                                                                                              | \$11,028.06                        | \$9,499.80  |
|                                                                                                                   | Convention Drive Large 3D star added to the Convention Drive                                                                                                                                                                                                                                                                                                                                                                                                                        |                                    |             |
|                                                                                                                   | side. 24 total palm trees added with colored bases. 6 of each Pink, blue, green, and orange. Fronds will be done in pure white.                                                                                                                                                                                                                                                                                                                                                     | \$26,621.80                        | \$18,999.60 |
|                                                                                                                   | Ocean Drive A Miami Beach style snowman will have sunglasses, a hat, and a bathing suit. We will place custom 3d snowflakes next to the snowman. A custom walk-thru wave will be added. We will leave the walk thru ornament so the entire park will have two separate interactive                                                                                                                                                                                                  |                                    |             |
|                                                                                                                   | locations with the Ornament, and Wave. Add 24 additional palm trees in pure white with pure white fronds.                                                                                                                                                                                                                                                                                                                                                                           | \$5,106.90                         | \$12,666.40 |
|                                                                                                                   | 73rd & Ocean Terrace 15 1-meter pole decorations along with 16 total palm trees in pure white base with pure white fronds.                                                                                                                                                                                                                                                                                                                                                          | \$5,333.62                         | \$18,999.60 |
|                                                                                                                   | South Pointe Beach Double cone tree will be put in the park. We will move one ornament, one giftbox, and two ribbons over from last                                                                                                                                                                                                                                                                                                                                                 |                                    |             |
|                                                                                                                   | years product at Ocean Drive. 24 total palm trees will be lighted with Pure white base and pure white fronds.                                                                                                                                                                                                                                                                                                                                                                       | \$40,039.65                        | \$8,766.60  |
|                                                                                                                   | Open Space Park Entrance fence will have icicle lights. 20 candy pole decor will be placed on the light poles.16 lollipop and 24 candy pieces will be placed in trees along with 20 lighted spheres. Two double candycane deocrations will be placed with two spheres at each one. A gingerbread man will be added along the walk. 4 palm trees with fronds will be done in pure white. 200 sets of lights will be used to trunk wrap bottom sections of trees throughout the park. |                                    |             |