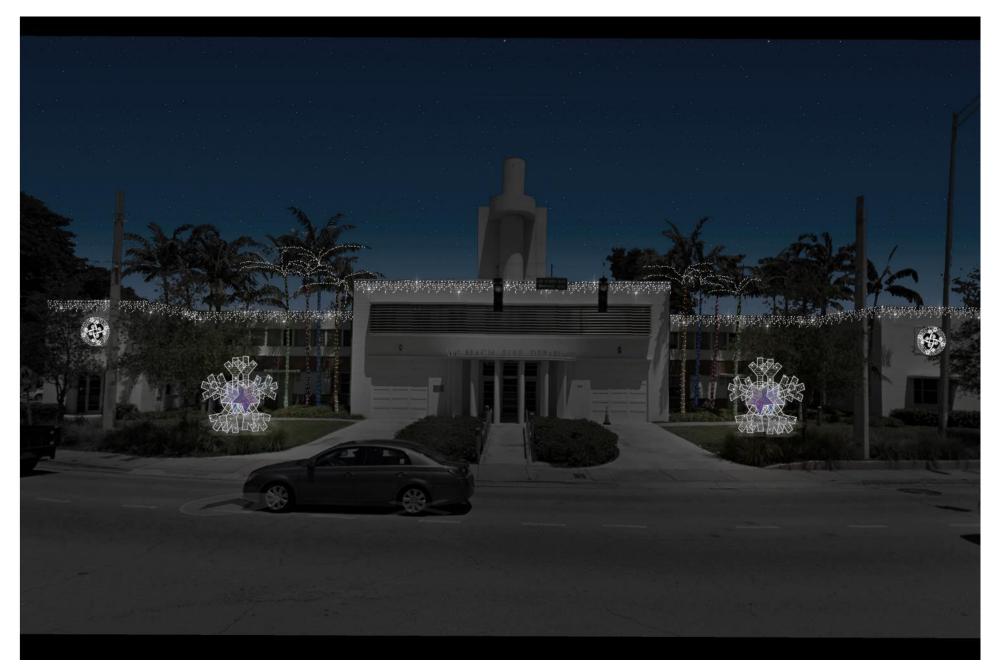

**Open Space Park** 

**Open Space Park** 

87th Street - 10 ft Edelweiss
Miami Beach / Florida

41st Street - additional tree lighting

Fire Department
Miami Beach / Florida

| LOCATION DESCRIPTION  Julia Tuttle entrance Double the umbrellas so there are one pink and one blue on each side. |                                                                                                                                                                                                                                                                                                                                                                                                                                                                                     | <b>PRICE FOR DECOR</b> \$16,997.50 | \$0.00      |
|-------------------------------------------------------------------------------------------------------------------|-------------------------------------------------------------------------------------------------------------------------------------------------------------------------------------------------------------------------------------------------------------------------------------------------------------------------------------------------------------------------------------------------------------------------------------------------------------------------------------|------------------------------------|-------------|
|                                                                                                                   |                                                                                                                                                                                                                                                                                                                                                                                                                                                                                     |                                    |             |
|                                                                                                                   | total trees.                                                                                                                                                                                                                                                                                                                                                                                                                                                                        | \$1,115.00                         | \$3,958.25  |
|                                                                                                                   | Anchor Garage Three level overhangs will have icicle lighting as shown. 5 trees palm trees: 2 - orange, 1 blue, 1 pink, and 1 green.  Fronds will be done in pure white.                                                                                                                                                                                                                                                                                                            |                                    |             |
|                                                                                                                   | Tronds will be done in pure write.                                                                                                                                                                                                                                                                                                                                                                                                                                                  | \$25,905.60                        | \$0.00      |
|                                                                                                                   | Sunset Garage 50 custom light panels to be placed on the building as shown. 4 - 3D ornaments in Orange, blue, pink,                                                                                                                                                                                                                                                                                                                                                                 |                                    |             |
|                                                                                                                   | and green.                                                                                                                                                                                                                                                                                                                                                                                                                                                                          | \$0.00                             | \$28,499.40 |
|                                                                                                                   | Collins Park The already purchased Sylma will be installed across                                                                                                                                                                                                                                                                                                                                                                                                                   |                                    |             |
|                                                                                                                   | from Collins Park. 36 total palm trees with colored bases. 9 of each pink, blue, green, and orange. Fronds will be done in pure white.                                                                                                                                                                                                                                                                                                                                              | \$11,028.06                        | \$9,499.80  |
|                                                                                                                   | Convention Drive Large 3D star added to the Convention Drive                                                                                                                                                                                                                                                                                                                                                                                                                        |                                    |             |
|                                                                                                                   | side. 24 total palm trees added with colored bases. 6 of each Pink, blue, green, and orange. Fronds will be done in pure white.                                                                                                                                                                                                                                                                                                                                                     | \$26,621.80                        | \$18,999.60 |
|                                                                                                                   | Ocean Drive A Miami Beach style snowman will have sunglasses, a hat, and a bathing suit. We will place custom 3d snowflakes next to the snowman. A custom walk-thru wave will be added. We will leave the walk thru ornament so the entire park will have two separate interactive                                                                                                                                                                                                  |                                    |             |
|                                                                                                                   | locations with the Ornament, and Wave. Add 24 additional palm trees in pure white with pure white fronds.                                                                                                                                                                                                                                                                                                                                                                           | \$5,106.90                         | \$12,666.40 |
|                                                                                                                   | 73rd & Ocean Terrace 15 1-meter pole decorations along with 16 total palm trees in pure white base with pure white fronds.                                                                                                                                                                                                                                                                                                                                                          | \$5,333.62                         | \$18,999.60 |
|                                                                                                                   | South Pointe Beach Double cone tree will be put in the park. We will move one ornament, one giftbox, and two ribbons over from last                                                                                                                                                                                                                                                                                                                                                 |                                    |             |
|                                                                                                                   | years product at Ocean Drive. 24 total palm trees will be lighted with Pure white base and pure white fronds.                                                                                                                                                                                                                                                                                                                                                                       | \$40,039.65                        | \$8,766.60  |
|                                                                                                                   | Open Space Park Entrance fence will have icicle lights. 20 candy pole decor will be placed on the light poles.16 lollipop and 24 candy pieces will be placed in trees along with 20 lighted spheres. Two double candycane deocrations will be placed with two spheres at each one. A gingerbread man will be added along the walk. 4 palm trees with fronds will be done in pure white. 200 sets of lights will be used to trunk wrap bottom sections of trees throughout the park. |                                    |             |

| LOCATION           | DESCRIPTION                                                                                                                                                                                                                                       | PRICE FOR DECOR | PRICE FOR TREES     |
|--------------------|---------------------------------------------------------------------------------------------------------------------------------------------------------------------------------------------------------------------------------------------------|-----------------|---------------------|
| 87th Street decor  | Adding 2 edelweiss decorations near the tree.  Also will be replacing the Miami Beach sign.                                                                                                                                                       | \$4,849.68      | \$0.00              |
| 41st street        | Adding 16 additional palm trees with blue trunks and warm white fronds.                                                                                                                                                                           | \$0.00          | \$12,666.40         |
| Fire Department    | Roofline in front will have icicle lighting. Two 6' 2D snowflakes will be placed on building. Two 3D snowflakes will be placed in yard. 8 total palm trees done in colors. 2 of each orange, blue, pink, and green. Trees have pure white fronds. | \$8,512.80      | \$6,333.20          |
| Collins Ave        | 44- 3 meter pole decor<br>24- 1 meter pole decor                                                                                                                                                                                                  | \$31,988.24     | \$0.00              |
| 5th street (addon) | Additional 12 trees (24 total as we do 12 now) in the medians. 22- 3 meter pole decor                                                                                                                                                             | \$12,255.76     | \$9,499.80          |
| 71st Street        | 36- 3 meter pole decor.<br>10- 1 meter pole decor (around fountain area)                                                                                                                                                                          | \$23,170.18     | \$0.00              |
| Normandy Drive     | 46- 3 meter pole decorations.                                                                                                                                                                                                                     | \$25,625.68     | \$0.00              |
| Alton Road         | 63- 3 meter pole decorations. There are 126 total poles and we are going to do every other pole.                                                                                                                                                  | \$35,096.04     | \$0.00              |
| TOTAL              |                                                                                                                                                                                                                                                   | \$273,646.51    | <b>\$157,288.65</b> |