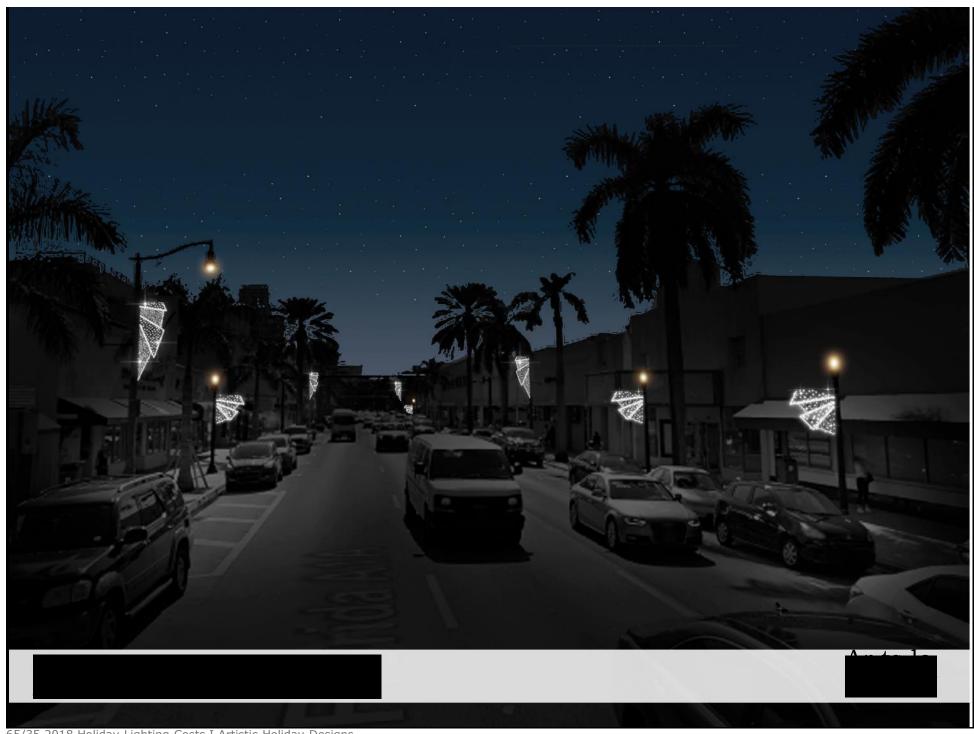

Miami Beach / Florida

Lincoln Road - additional tree lighting - branch wrap & palms with fronds Miami Beach / Florida

Lincoln Road - additional tree lighting - branch wrap trees

Miami Beach / Florida

Lincoln Road - additional tree lighting - palms with fronds

Miami Beach / Florida

Lincoln Road - additional tree lighting - palms with fronds

Miami Beach / Florida

Lincoln Road - additional tree lighting - branch wrap & palms with fronds Miami Beach / Florida

Lincoln Road - additional tree lighting - branch wrap & palms with fronds