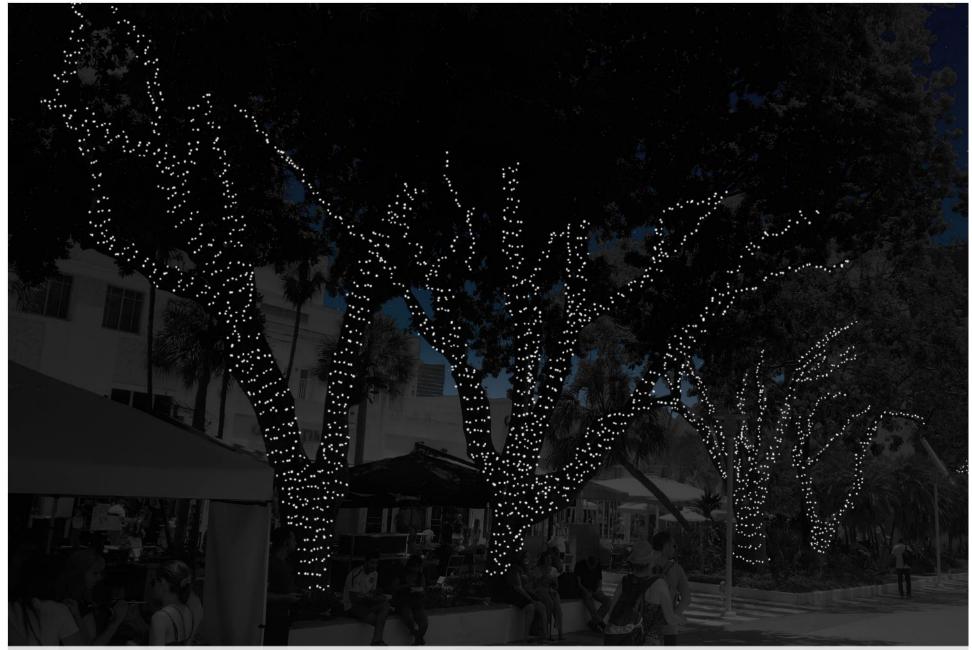

Miami Beach / Florida

Lincoln Road - additional tree lighting - branch wrap & palms with fronds Miami Beach / Florida

Lincoln Road - additional tree lighting - branch wrap trees

Miami Beach / Florida

Lincoln Road - additional tree lighting - palms with fronds

Miami Beach / Florida

Lincoln Road - additional tree lighting - palms with fronds

Miami Beach / Florida

Lincoln Road - additional tree lighting - branch wrap & palms with fronds Miami Beach / Florida

Lincoln Road - additional tree lighting - branch wrap & palms with fronds