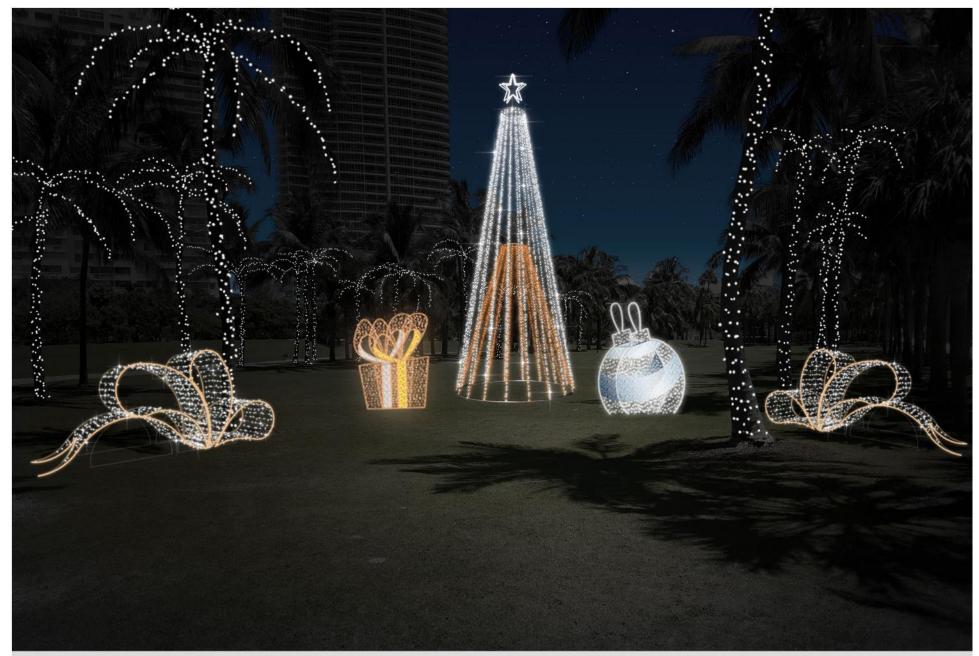

Lummus Park - Walk thru Wave Miami Beach / Florida

Lummus Park - Snowman (Beachy theme in progress) with 10ft snowflakes

Miami Beach / Florida

73rd & Ocean Terrace - Pole decor and tree lighting

**South Pointe Beach - field decor with Double Cone Tree** *Miami Beach / Florida* 