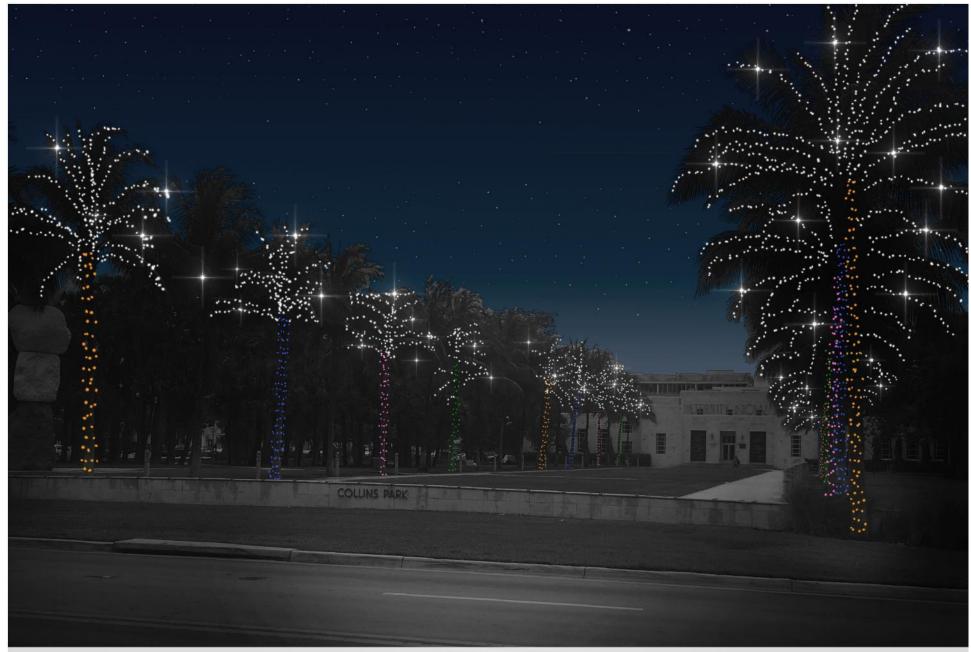

Miami Beach / Florida

Anchor Garage
Miami Beach / Florida

Sunset Garage
Miami Beach / Florida

**Collins Park East** 

Collins Park West
Miami Beach / Florida

**Convention Drive** *Miami Beach / Florida* 

Meridian Drive
Miami Beach / Florida

**Open Space Park** 

**Open Space Park** 

87th Street - 10 ft Edelweiss
Miami Beach / Florida

41st Street - additional tree lighting

Fire Department
Miami Beach / Florida

| LOCATION DESCRIPTION  Julia Tuttle entrance Double the umbrellas so there are one pink and one blue on each side. |                                                                                                                                                                                                                                                                                                                                                                                                                                                                                     | <b>PRICE FOR DECOR</b> \$16,997.50 | \$0.00      |
|-------------------------------------------------------------------------------------------------------------------|-------------------------------------------------------------------------------------------------------------------------------------------------------------------------------------------------------------------------------------------------------------------------------------------------------------------------------------------------------------------------------------------------------------------------------------------------------------------------------------|------------------------------------|-------------|
|                                                                                                                   |                                                                                                                                                                                                                                                                                                                                                                                                                                                                                     |                                    |             |
|                                                                                                                   | total trees.                                                                                                                                                                                                                                                                                                                                                                                                                                                                        | \$1,115.00                         | \$3,958.25  |
|                                                                                                                   | Anchor Garage Three level overhangs will have icicle lighting as shown. 5 trees palm trees: 2 - orange, 1 blue, 1 pink, and 1 green.  Fronds will be done in pure white.                                                                                                                                                                                                                                                                                                            |                                    |             |
|                                                                                                                   | Tronds will be done in pure write.                                                                                                                                                                                                                                                                                                                                                                                                                                                  | \$25,905.60                        | \$0.00      |
|                                                                                                                   | Sunset Garage 50 custom light panels to be placed on the building as shown. 4 - 3D ornaments in Orange, blue, pink,                                                                                                                                                                                                                                                                                                                                                                 |                                    |             |
|                                                                                                                   | and green.                                                                                                                                                                                                                                                                                                                                                                                                                                                                          | \$0.00                             | \$28,499.40 |
|                                                                                                                   | Collins Park The already purchased Sylma will be installed across                                                                                                                                                                                                                                                                                                                                                                                                                   |                                    |             |
|                                                                                                                   | from Collins Park. 36 total palm trees with colored bases. 9 of each pink, blue, green, and orange. Fronds will be done in pure white.                                                                                                                                                                                                                                                                                                                                              | \$11,028.06                        | \$9,499.80  |
|                                                                                                                   | Convention Drive Large 3D star added to the Convention Drive                                                                                                                                                                                                                                                                                                                                                                                                                        |                                    |             |
|                                                                                                                   | side. 24 total palm trees added with colored bases. 6 of each Pink, blue, green, and orange. Fronds will be done in pure white.                                                                                                                                                                                                                                                                                                                                                     | \$26,621.80                        | \$18,999.60 |
|                                                                                                                   | Ocean Drive A Miami Beach style snowman will have sunglasses, a hat, and a bathing suit. We will place custom 3d snowflakes next to the snowman. A custom walk-thru wave will be added. We will leave the walk thru ornament so the entire park will have two separate interactive                                                                                                                                                                                                  |                                    |             |
|                                                                                                                   | locations with the Ornament, and Wave. Add 24 additional palm trees in pure white with pure white fronds.                                                                                                                                                                                                                                                                                                                                                                           | \$5,106.90                         | \$12,666.40 |
|                                                                                                                   | 73rd & Ocean Terrace 15 1-meter pole decorations along with 16 total palm trees in pure white base with pure white fronds.                                                                                                                                                                                                                                                                                                                                                          | \$5,333.62                         | \$18,999.60 |
|                                                                                                                   | South Pointe Beach Double cone tree will be put in the park. We will move one ornament, one giftbox, and two ribbons over from last                                                                                                                                                                                                                                                                                                                                                 |                                    |             |
|                                                                                                                   | years product at Ocean Drive. 24 total palm trees will be lighted with Pure white base and pure white fronds.                                                                                                                                                                                                                                                                                                                                                                       | \$40,039.65                        | \$8,766.60  |
|                                                                                                                   | Open Space Park Entrance fence will have icicle lights. 20 candy pole decor will be placed on the light poles.16 lollipop and 24 candy pieces will be placed in trees along with 20 lighted spheres. Two double candycane deocrations will be placed with two spheres at each one. A gingerbread man will be added along the walk. 4 palm trees with fronds will be done in pure white. 200 sets of lights will be used to trunk wrap bottom sections of trees throughout the park. |                                    |             |