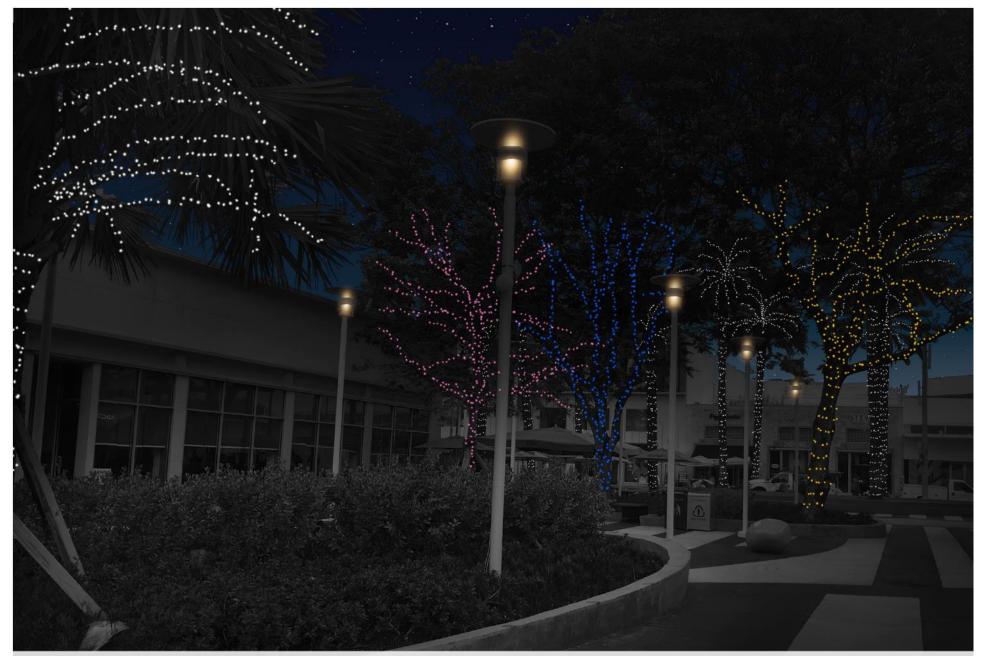

Miami Beach / Florida

Lincoln Road - additional tree lighting - branch wrap & palms with fronds Miami Beach / Florida

Lincoln Road - additional tree lighting - branch wrap trees

Miami Beach / Florida

Lincoln Road - additional tree lighting - palms with fronds

Miami Beach / Florida

Lincoln Road - additional tree lighting - palms with fronds

Miami Beach / Florida

Lincoln Road - additional tree lighting - branch wrap & palms with fronds Miami Beach / Florida

Lincoln Road - additional tree lighting - branch wrap & palms with fronds