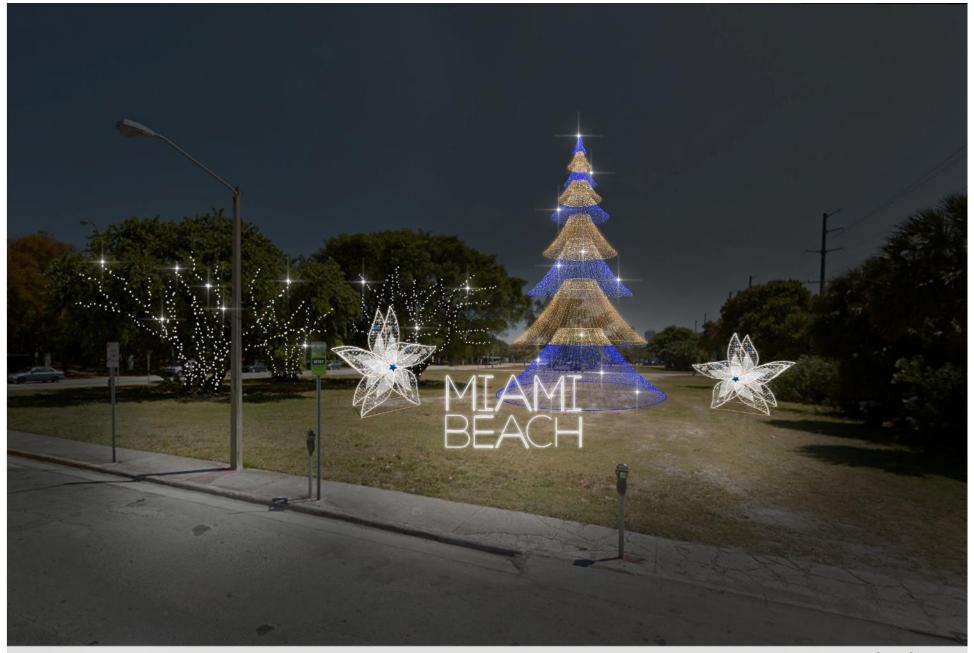

| LOCATION           | DESCRIPTION                                                                                                                                                                                                                                       | PRICE FOR DECOR | PRICE FOR TREES     |
|--------------------|---------------------------------------------------------------------------------------------------------------------------------------------------------------------------------------------------------------------------------------------------|-----------------|---------------------|
| 87th Street decor  | Adding 2 edelweiss decorations near the tree.  Also will be replacing the Miami Beach sign.                                                                                                                                                       | \$4,849.68      | \$0.00              |
| 41st street        | Adding 16 additional palm trees with blue trunks and warm white fronds.                                                                                                                                                                           | \$0.00          | \$12,666.40         |
| Fire Department    | Roofline in front will have icicle lighting. Two 6' 2D snowflakes will be placed on building. Two 3D snowflakes will be placed in yard. 8 total palm trees done in colors. 2 of each orange, blue, pink, and green. Trees have pure white fronds. | \$8,512.80      | \$6,333.20          |
| Collins Ave        | 44- 3 meter pole decor<br>24- 1 meter pole decor                                                                                                                                                                                                  | \$31,988.24     | \$0.00              |
| 5th street (addon) | Additional 12 trees (24 total as we do 12 now) in the medians. 22- 3 meter pole decor                                                                                                                                                             | \$12,255.76     | \$9,499.80          |
| 71st Street        | 36- 3 meter pole decor.<br>10- 1 meter pole decor (around fountain area)                                                                                                                                                                          | \$23,170.18     | \$0.00              |
| Normandy Drive     | 46- 3 meter pole decorations.                                                                                                                                                                                                                     | \$25,625.68     | \$0.00              |
| Alton Road         | 63- 3 meter pole decorations. There are 126 total poles and we are going to do every other pole.                                                                                                                                                  | \$35,096.04     | \$0.00              |
| TOTAL              |                                                                                                                                                                                                                                                   | \$273,646.51    | <b>\$157,288.65</b> |