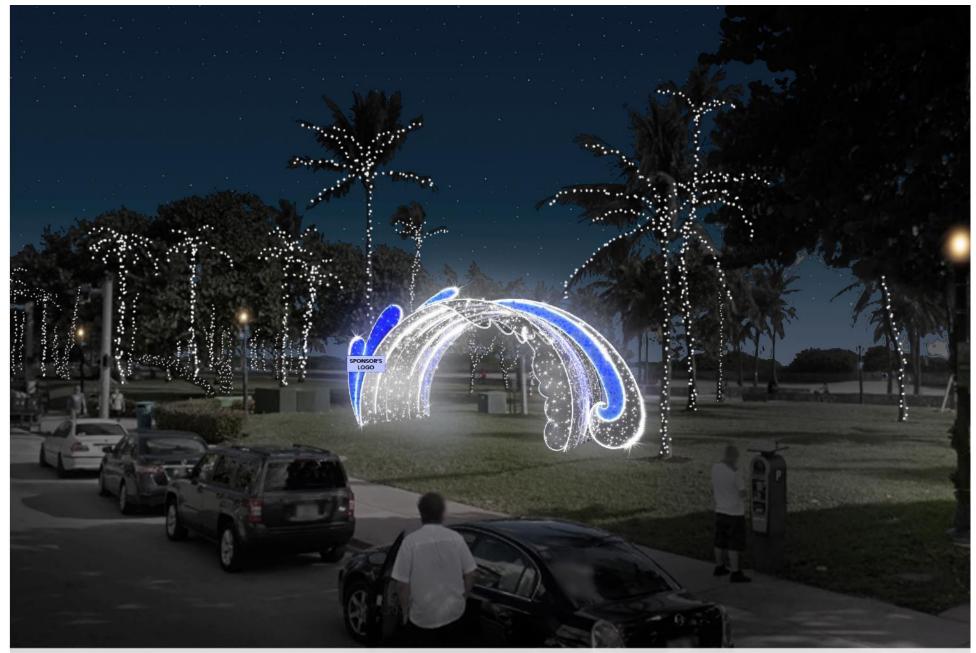

Lummus Park - Walk thru Wave Miami Beach / Florida

Lummus Park - Snowman (Beachy theme in progress) with 10ft snowflakes

Miami Beach / Florida

73rd & Ocean Terrace - Pole decor and tree lighting

**South Pointe Beach - field decor with Double Cone Tree** *Miami Beach / Florida* 

**Open Space Park** 

**Open Space Park** 

87th Street - 10 ft Edelweiss
Miami Beach / Florida

41st Street - additional tree lighting

Fire Department
Miami Beach / Florida

| LOCATION DESCRIPTION  Julia Tuttle entrance Double the umbrellas so there are one pink and one blue on each side. |                                                                                                                                                                                                                                                                                                                                                                                                                                                                                     | <b>PRICE FOR DECOR</b> \$16,997.50 | \$0.00      |
|-------------------------------------------------------------------------------------------------------------------|-------------------------------------------------------------------------------------------------------------------------------------------------------------------------------------------------------------------------------------------------------------------------------------------------------------------------------------------------------------------------------------------------------------------------------------------------------------------------------------|------------------------------------|-------------|
|                                                                                                                   |                                                                                                                                                                                                                                                                                                                                                                                                                                                                                     |                                    |             |
|                                                                                                                   | total trees.                                                                                                                                                                                                                                                                                                                                                                                                                                                                        | \$1,115.00                         | \$3,958.25  |
|                                                                                                                   | Anchor Garage Three level overhangs will have icicle lighting as shown. 5 trees palm trees: 2 - orange, 1 blue, 1 pink, and 1 green.  Fronds will be done in pure white.                                                                                                                                                                                                                                                                                                            |                                    |             |
|                                                                                                                   | Tronds will be done in pure write.                                                                                                                                                                                                                                                                                                                                                                                                                                                  | \$25,905.60                        | \$0.00      |
|                                                                                                                   | Sunset Garage 50 custom light panels to be placed on the building as shown. 4 - 3D ornaments in Orange, blue, pink,                                                                                                                                                                                                                                                                                                                                                                 |                                    |             |
|                                                                                                                   | and green.                                                                                                                                                                                                                                                                                                                                                                                                                                                                          | \$0.00                             | \$28,499.40 |
|                                                                                                                   | Collins Park The already purchased Sylma will be installed across                                                                                                                                                                                                                                                                                                                                                                                                                   |                                    |             |
|                                                                                                                   | from Collins Park. 36 total palm trees with colored bases. 9 of each pink, blue, green, and orange. Fronds will be done in pure white.                                                                                                                                                                                                                                                                                                                                              | \$11,028.06                        | \$9,499.80  |
|                                                                                                                   | Convention Drive Large 3D star added to the Convention Drive                                                                                                                                                                                                                                                                                                                                                                                                                        |                                    |             |
|                                                                                                                   | side. 24 total palm trees added with colored bases. 6 of each Pink, blue, green, and orange. Fronds will be done in pure white.                                                                                                                                                                                                                                                                                                                                                     | \$26,621.80                        | \$18,999.60 |
|                                                                                                                   | Ocean Drive A Miami Beach style snowman will have sunglasses, a hat, and a bathing suit. We will place custom 3d snowflakes next to the snowman. A custom walk-thru wave will be added. We will leave the walk thru ornament so the entire park will have two separate interactive                                                                                                                                                                                                  |                                    |             |
|                                                                                                                   | locations with the Ornament, and Wave. Add 24 additional palm trees in pure white with pure white fronds.                                                                                                                                                                                                                                                                                                                                                                           | \$5,106.90                         | \$12,666.40 |
|                                                                                                                   | 73rd & Ocean Terrace 15 1-meter pole decorations along with 16 total palm trees in pure white base with pure white fronds.                                                                                                                                                                                                                                                                                                                                                          | \$5,333.62                         | \$18,999.60 |
|                                                                                                                   | South Pointe Beach Double cone tree will be put in the park. We will move one ornament, one giftbox, and two ribbons over from last                                                                                                                                                                                                                                                                                                                                                 |                                    |             |
|                                                                                                                   | years product at Ocean Drive. 24 total palm trees will be lighted with Pure white base and pure white fronds.                                                                                                                                                                                                                                                                                                                                                                       | \$40,039.65                        | \$8,766.60  |
|                                                                                                                   | Open Space Park Entrance fence will have icicle lights. 20 candy pole decor will be placed on the light poles.16 lollipop and 24 candy pieces will be placed in trees along with 20 lighted spheres. Two double candycane deocrations will be placed with two spheres at each one. A gingerbread man will be added along the walk. 4 palm trees with fronds will be done in pure white. 200 sets of lights will be used to trunk wrap bottom sections of trees throughout the park. |                                    |             |