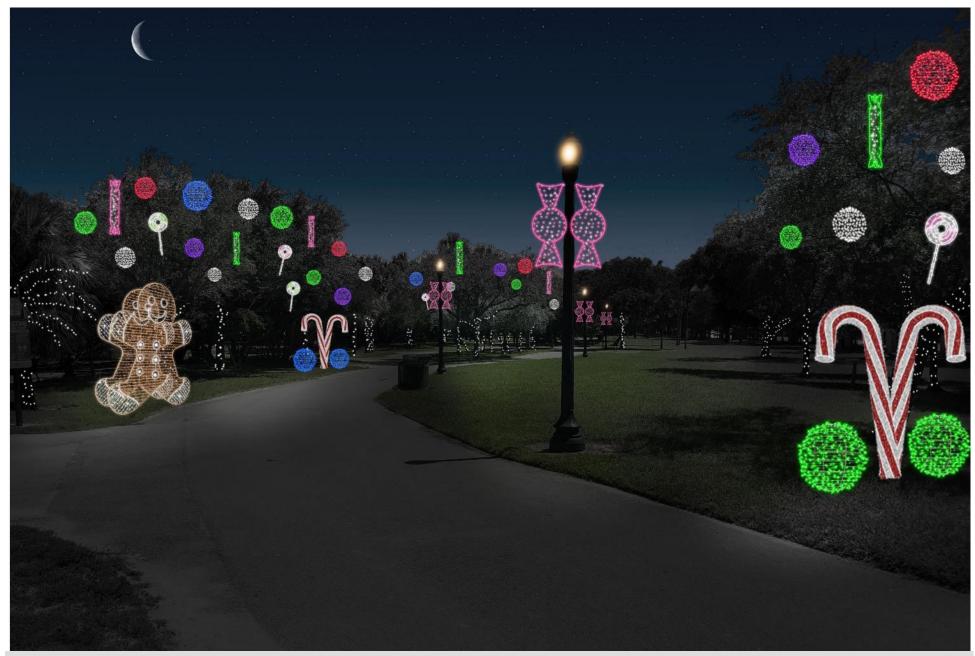

**Open Space Park** 

**Open Space Park** 

87th Street - 10 ft Edelweiss
Miami Beach / Florida

41st Street - additional tree lighting

Fire Department
Miami Beach / Florida

| LOCATION DESCRIPTION  Julia Tuttle entrance Double the umbrellas so there are one pink and one blue on each side. |                                                                                                                                                                                                                                                                                                                                                                                                                                                                                     | <b>PRICE FOR DECOR</b> \$16,997.50 | \$0.00      |
|-------------------------------------------------------------------------------------------------------------------|-------------------------------------------------------------------------------------------------------------------------------------------------------------------------------------------------------------------------------------------------------------------------------------------------------------------------------------------------------------------------------------------------------------------------------------------------------------------------------------|------------------------------------|-------------|
|                                                                                                                   |                                                                                                                                                                                                                                                                                                                                                                                                                                                                                     |                                    |             |
|                                                                                                                   | total trees.                                                                                                                                                                                                                                                                                                                                                                                                                                                                        | \$1,115.00                         | \$3,958.25  |
|                                                                                                                   | Anchor Garage Three level overhangs will have icicle lighting as shown. 5 trees palm trees: 2 - orange, 1 blue, 1 pink, and 1 green.  Fronds will be done in pure white.                                                                                                                                                                                                                                                                                                            |                                    |             |
|                                                                                                                   | Tronds will be done in pure write.                                                                                                                                                                                                                                                                                                                                                                                                                                                  | \$25,905.60                        | \$0.00      |
|                                                                                                                   | Sunset Garage 50 custom light panels to be placed on the building as shown. 4 - 3D ornaments in Orange, blue, pink,                                                                                                                                                                                                                                                                                                                                                                 |                                    |             |
|                                                                                                                   | and green.                                                                                                                                                                                                                                                                                                                                                                                                                                                                          | \$0.00                             | \$28,499.40 |
|                                                                                                                   | Collins Park The already purchased Sylma will be installed across                                                                                                                                                                                                                                                                                                                                                                                                                   |                                    |             |
|                                                                                                                   | from Collins Park. 36 total palm trees with colored bases. 9 of each pink, blue, green, and orange. Fronds will be done in pure white.                                                                                                                                                                                                                                                                                                                                              | \$11,028.06                        | \$9,499.80  |
|                                                                                                                   | Convention Drive Large 3D star added to the Convention Drive                                                                                                                                                                                                                                                                                                                                                                                                                        |                                    |             |
|                                                                                                                   | side. 24 total palm trees added with colored bases. 6 of each Pink, blue, green, and orange. Fronds will be done in pure white.                                                                                                                                                                                                                                                                                                                                                     | \$26,621.80                        | \$18,999.60 |
|                                                                                                                   | Ocean Drive A Miami Beach style snowman will have sunglasses, a hat, and a bathing suit. We will place custom 3d snowflakes next to the snowman. A custom walk-thru wave will be added. We will leave the walk thru ornament so the entire park will have two separate interactive                                                                                                                                                                                                  |                                    |             |
|                                                                                                                   | locations with the Ornament, and Wave. Add 24 additional palm trees in pure white with pure white fronds.                                                                                                                                                                                                                                                                                                                                                                           | \$5,106.90                         | \$12,666.40 |
|                                                                                                                   | 73rd & Ocean Terrace 15 1-meter pole decorations along with 16 total palm trees in pure white base with pure white fronds.                                                                                                                                                                                                                                                                                                                                                          | \$5,333.62                         | \$18,999.60 |
|                                                                                                                   | South Pointe Beach Double cone tree will be put in the park. We will move one ornament, one giftbox, and two ribbons over from last                                                                                                                                                                                                                                                                                                                                                 |                                    |             |
|                                                                                                                   | years product at Ocean Drive. 24 total palm trees will be lighted with Pure white base and pure white fronds.                                                                                                                                                                                                                                                                                                                                                                       | \$40,039.65                        | \$8,766.60  |
|                                                                                                                   | Open Space Park Entrance fence will have icicle lights. 20 candy pole decor will be placed on the light poles.16 lollipop and 24 candy pieces will be placed in trees along with 20 lighted spheres. Two double candycane deocrations will be placed with two spheres at each one. A gingerbread man will be added along the walk. 4 palm trees with fronds will be done in pure white. 200 sets of lights will be used to trunk wrap bottom sections of trees throughout the park. |                                    |             |