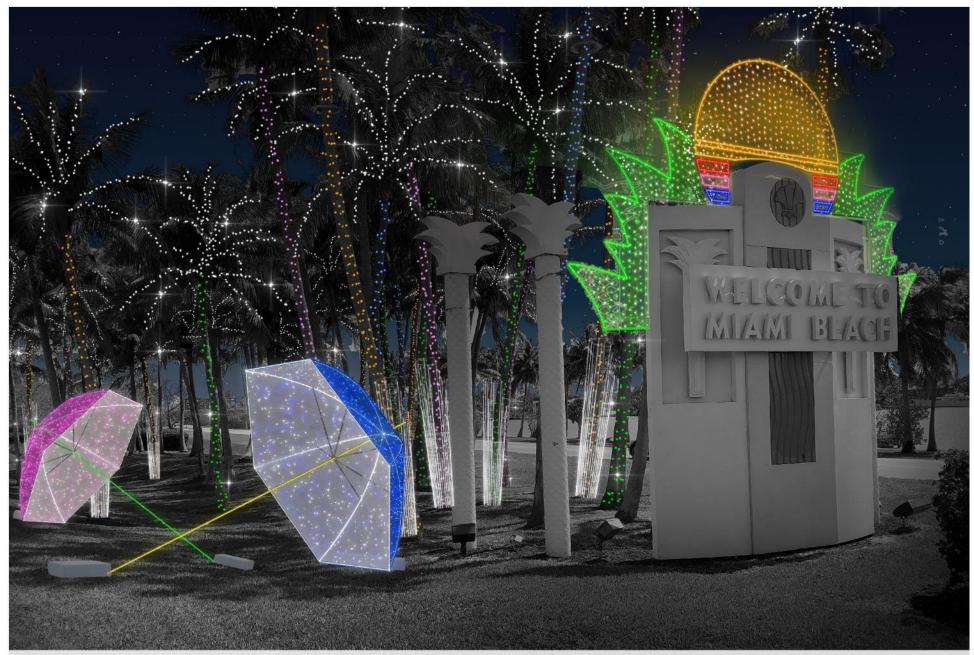

**Open Space Park** 

**Open Space Park** 

87th Street - 10 ft Edelweiss
Miami Beach / Florida

41st Street - additional tree lighting

Fire Department
Miami Beach / Florida

| LOCATION DESCRIPTION  Julia Tuttle entrance Double the umbrellas so there are one pink and one blue on each side. |                                                                                                                                                                                                                                                                                                                                                                                                                                                                                     | <b>PRICE FOR DECOR</b> \$16,997.50 | \$0.00      |
|-------------------------------------------------------------------------------------------------------------------|-------------------------------------------------------------------------------------------------------------------------------------------------------------------------------------------------------------------------------------------------------------------------------------------------------------------------------------------------------------------------------------------------------------------------------------------------------------------------------------|------------------------------------|-------------|
|                                                                                                                   |                                                                                                                                                                                                                                                                                                                                                                                                                                                                                     |                                    |             |
|                                                                                                                   | total trees.                                                                                                                                                                                                                                                                                                                                                                                                                                                                        | \$1,115.00                         | \$3,958.25  |
|                                                                                                                   | Anchor Garage Three level overhangs will have icicle lighting as shown. 5 trees palm trees: 2 - orange, 1 blue, 1 pink, and 1 green.  Fronds will be done in pure white.                                                                                                                                                                                                                                                                                                            |                                    |             |
|                                                                                                                   | Tronds will be done in pure write.                                                                                                                                                                                                                                                                                                                                                                                                                                                  | \$25,905.60                        | \$0.00      |
|                                                                                                                   | Sunset Garage 50 custom light panels to be placed on the building as shown. 4 - 3D ornaments in Orange, blue, pink,                                                                                                                                                                                                                                                                                                                                                                 |                                    |             |
|                                                                                                                   | and green.                                                                                                                                                                                                                                                                                                                                                                                                                                                                          | \$0.00                             | \$28,499.40 |
|                                                                                                                   | Collins Park The already purchased Sylma will be installed across                                                                                                                                                                                                                                                                                                                                                                                                                   |                                    |             |
|                                                                                                                   | from Collins Park. 36 total palm trees with colored bases. 9 of each pink, blue, green, and orange. Fronds will be done in pure white.                                                                                                                                                                                                                                                                                                                                              | \$11,028.06                        | \$9,499.80  |
|                                                                                                                   | Convention Drive Large 3D star added to the Convention Drive                                                                                                                                                                                                                                                                                                                                                                                                                        |                                    |             |
|                                                                                                                   | side. 24 total palm trees added with colored bases. 6 of each Pink, blue, green, and orange. Fronds will be done in pure white.                                                                                                                                                                                                                                                                                                                                                     | \$26,621.80                        | \$18,999.60 |
|                                                                                                                   | Ocean Drive A Miami Beach style snowman will have sunglasses, a hat, and a bathing suit. We will place custom 3d snowflakes next to the snowman. A custom walk-thru wave will be added. We will leave the walk thru ornament so the entire park will have two separate interactive                                                                                                                                                                                                  |                                    |             |
|                                                                                                                   | locations with the Ornament, and Wave. Add 24 additional palm trees in pure white with pure white fronds.                                                                                                                                                                                                                                                                                                                                                                           | \$5,106.90                         | \$12,666.40 |
|                                                                                                                   | 73rd & Ocean Terrace 15 1-meter pole decorations along with 16 total palm trees in pure white base with pure white fronds.                                                                                                                                                                                                                                                                                                                                                          | \$5,333.62                         | \$18,999.60 |
|                                                                                                                   | South Pointe Beach Double cone tree will be put in the park. We will move one ornament, one giftbox, and two ribbons over from last                                                                                                                                                                                                                                                                                                                                                 |                                    |             |
|                                                                                                                   | years product at Ocean Drive. 24 total palm trees will be lighted with Pure white base and pure white fronds.                                                                                                                                                                                                                                                                                                                                                                       | \$40,039.65                        | \$8,766.60  |
|                                                                                                                   | Open Space Park Entrance fence will have icicle lights. 20 candy pole decor will be placed on the light poles.16 lollipop and 24 candy pieces will be placed in trees along with 20 lighted spheres. Two double candycane deocrations will be placed with two spheres at each one. A gingerbread man will be added along the walk. 4 palm trees with fronds will be done in pure white. 200 sets of lights will be used to trunk wrap bottom sections of trees throughout the park. |                                    |             |