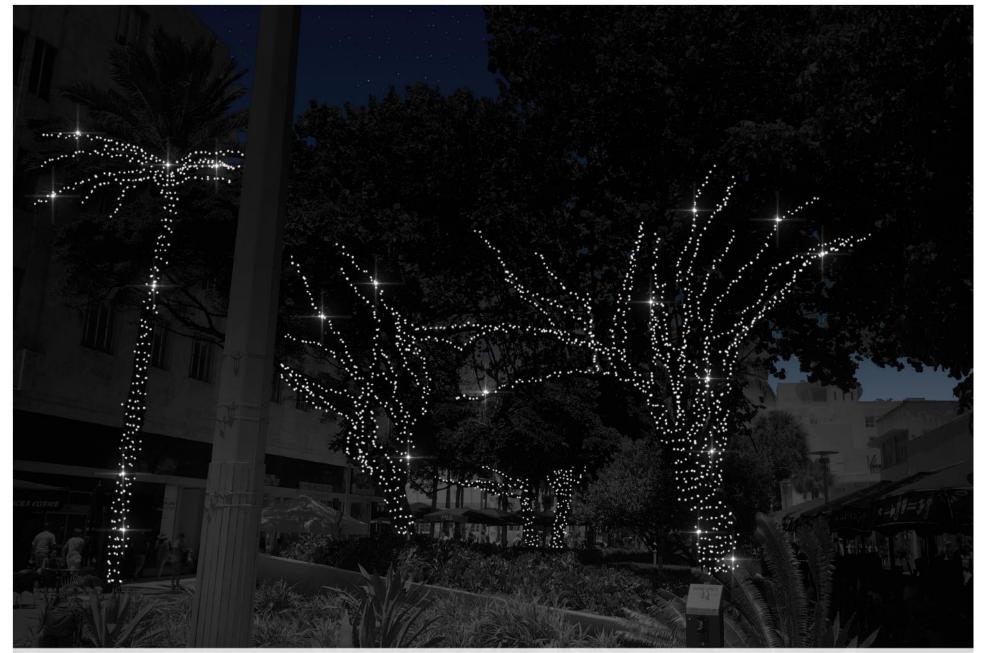

Miami Beach / Florida

Lincoln Road - additional tree lighting - branch wrap & palms with fronds Miami Beach / Florida

Lincoln Road - additional tree lighting - branch wrap trees

Miami Beach / Florida

Lincoln Road - additional tree lighting - palms with fronds

Miami Beach / Florida

Lincoln Road - additional tree lighting - palms with fronds

Miami Beach / Florida

Lincoln Road - additional tree lighting - branch wrap & palms with fronds Miami Beach / Florida

Lincoln Road - additional tree lighting - branch wrap & palms with fronds