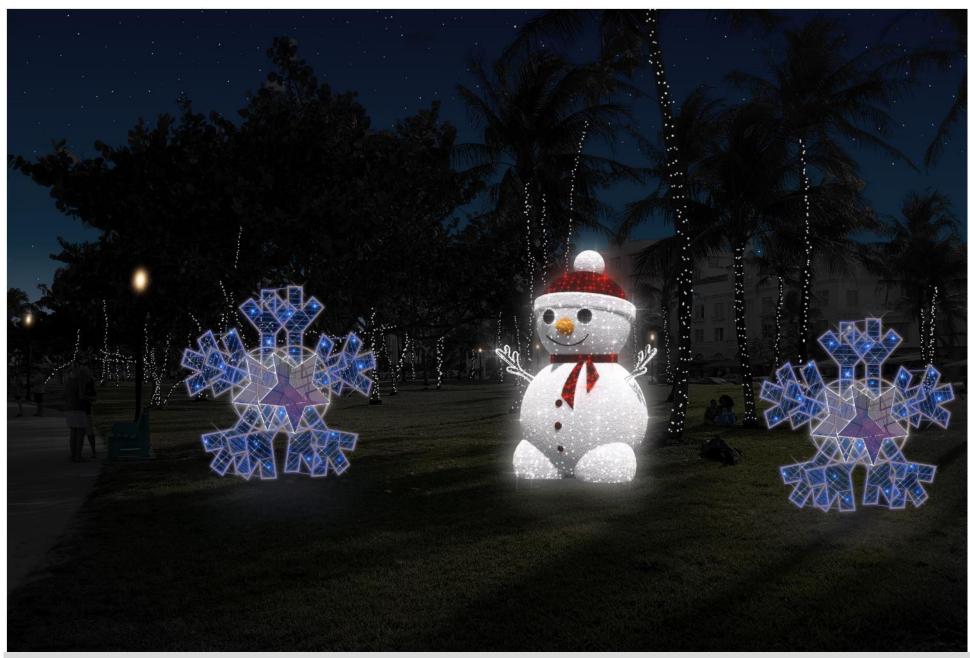

Lummus Park - Walk thru Wave Miami Beach / Florida

Lummus Park - Snowman (Beachy theme in progress) with 10ft snowflakes

Miami Beach / Florida

73rd & Ocean Terrace - Pole decor and tree lighting

**South Pointe Beach - field decor with Double Cone Tree** *Miami Beach / Florida* 

**Open Space Park** 

**Open Space Park** 

87th Street - 10 ft Edelweiss
Miami Beach / Florida

41st Street - additional tree lighting

Fire Department
Miami Beach / Florida

| LOCATION DESCRIPTION  Julia Tuttle entrance Double the umbrellas so there are one pink and one blue on each side. |                                                                                                                                                                                                                                                                                                                                                                                                                                                                                     | <b>PRICE FOR DECOR</b> \$16,997.50 | \$0.00      |
|-------------------------------------------------------------------------------------------------------------------|-------------------------------------------------------------------------------------------------------------------------------------------------------------------------------------------------------------------------------------------------------------------------------------------------------------------------------------------------------------------------------------------------------------------------------------------------------------------------------------|------------------------------------|-------------|
|                                                                                                                   |                                                                                                                                                                                                                                                                                                                                                                                                                                                                                     |                                    |             |
|                                                                                                                   | total trees.                                                                                                                                                                                                                                                                                                                                                                                                                                                                        | \$1,115.00                         | \$3,958.25  |
|                                                                                                                   | Anchor Garage Three level overhangs will have icicle lighting as shown. 5 trees palm trees: 2 - orange, 1 blue, 1 pink, and 1 green.  Fronds will be done in pure white.                                                                                                                                                                                                                                                                                                            |                                    |             |
|                                                                                                                   | Tronds will be done in pure write.                                                                                                                                                                                                                                                                                                                                                                                                                                                  | \$25,905.60                        | \$0.00      |
|                                                                                                                   | Sunset Garage 50 custom light panels to be placed on the building as shown. 4 - 3D ornaments in Orange, blue, pink,                                                                                                                                                                                                                                                                                                                                                                 |                                    |             |
|                                                                                                                   | and green.                                                                                                                                                                                                                                                                                                                                                                                                                                                                          | \$0.00                             | \$28,499.40 |
|                                                                                                                   | Collins Park The already purchased Sylma will be installed across                                                                                                                                                                                                                                                                                                                                                                                                                   |                                    |             |
|                                                                                                                   | from Collins Park. 36 total palm trees with colored bases. 9 of each pink, blue, green, and orange. Fronds will be done in pure white.                                                                                                                                                                                                                                                                                                                                              | \$11,028.06                        | \$9,499.80  |
|                                                                                                                   | Convention Drive Large 3D star added to the Convention Drive                                                                                                                                                                                                                                                                                                                                                                                                                        |                                    |             |
|                                                                                                                   | side. 24 total palm trees added with colored bases. 6 of each Pink, blue, green, and orange. Fronds will be done in pure white.                                                                                                                                                                                                                                                                                                                                                     | \$26,621.80                        | \$18,999.60 |
|                                                                                                                   | Ocean Drive A Miami Beach style snowman will have sunglasses, a hat, and a bathing suit. We will place custom 3d snowflakes next to the snowman. A custom walk-thru wave will be added. We will leave the walk thru ornament so the entire park will have two separate interactive                                                                                                                                                                                                  |                                    |             |
|                                                                                                                   | locations with the Ornament, and Wave. Add 24 additional palm trees in pure white with pure white fronds.                                                                                                                                                                                                                                                                                                                                                                           | \$5,106.90                         | \$12,666.40 |
|                                                                                                                   | 73rd & Ocean Terrace 15 1-meter pole decorations along with 16 total palm trees in pure white base with pure white fronds.                                                                                                                                                                                                                                                                                                                                                          | \$5,333.62                         | \$18,999.60 |
|                                                                                                                   | South Pointe Beach Double cone tree will be put in the park. We will move one ornament, one giftbox, and two ribbons over from last                                                                                                                                                                                                                                                                                                                                                 |                                    |             |
|                                                                                                                   | years product at Ocean Drive. 24 total palm trees will be lighted with Pure white base and pure white fronds.                                                                                                                                                                                                                                                                                                                                                                       | \$40,039.65                        | \$8,766.60  |
|                                                                                                                   | Open Space Park Entrance fence will have icicle lights. 20 candy pole decor will be placed on the light poles.16 lollipop and 24 candy pieces will be placed in trees along with 20 lighted spheres. Two double candycane deocrations will be placed with two spheres at each one. A gingerbread man will be added along the walk. 4 palm trees with fronds will be done in pure white. 200 sets of lights will be used to trunk wrap bottom sections of trees throughout the park. |                                    |             |