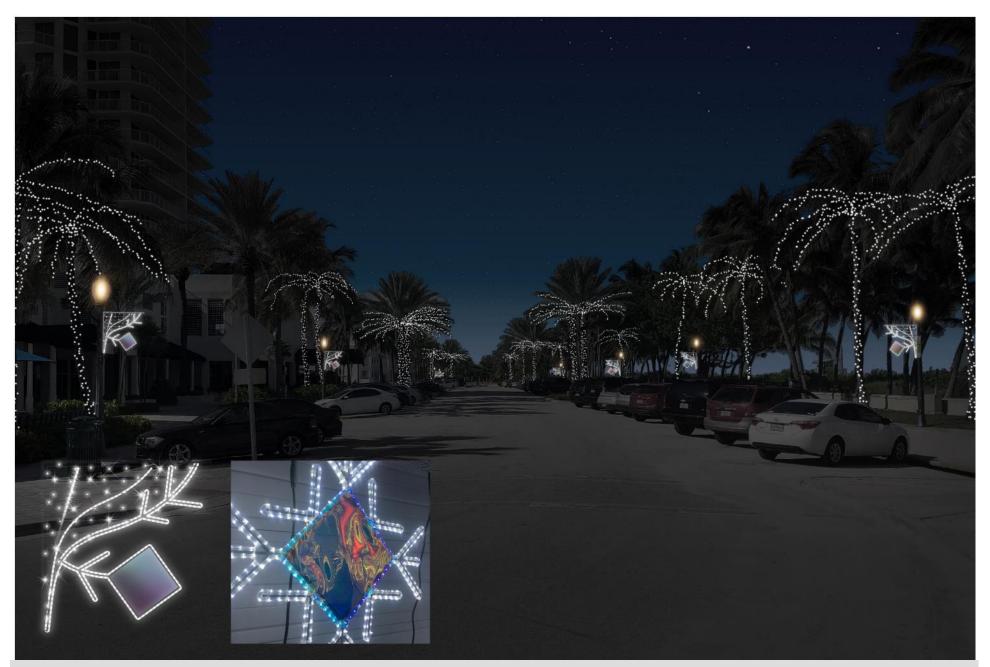

| LOCATION           | DESCRIPTION                                                                                                                                                                                                                                       | PRICE FOR DECOR | PRICE FOR TREES     |
|--------------------|---------------------------------------------------------------------------------------------------------------------------------------------------------------------------------------------------------------------------------------------------|-----------------|---------------------|
| 87th Street decor  | Adding 2 edelweiss decorations near the tree.  Also will be replacing the Miami Beach sign.                                                                                                                                                       | \$4,849.68      | \$0.00              |
| 41st street        | Adding 16 additional palm trees with blue trunks and warm white fronds.                                                                                                                                                                           | \$0.00          | \$12,666.40         |
| Fire Department    | Roofline in front will have icicle lighting. Two 6' 2D snowflakes will be placed on building. Two 3D snowflakes will be placed in yard. 8 total palm trees done in colors. 2 of each orange, blue, pink, and green. Trees have pure white fronds. | \$8,512.80      | \$6,333.20          |
| Collins Ave        | 44- 3 meter pole decor<br>24- 1 meter pole decor                                                                                                                                                                                                  | \$31,988.24     | \$0.00              |
| 5th street (addon) | Additional 12 trees (24 total as we do 12 now) in the medians. 22- 3 meter pole decor                                                                                                                                                             | \$12,255.76     | \$9,499.80          |
| 71st Street        | 36- 3 meter pole decor.<br>10- 1 meter pole decor (around fountain area)                                                                                                                                                                          | \$23,170.18     | \$0.00              |
| Normandy Drive     | 46- 3 meter pole decorations.                                                                                                                                                                                                                     | \$25,625.68     | \$0.00              |
| Alton Road         | 63- 3 meter pole decorations. There are 126 total poles and we are going to do every other pole.                                                                                                                                                  | \$35,096.04     | \$0.00              |
| TOTAL              |                                                                                                                                                                                                                                                   | \$273,646.51    | <b>\$157,288.65</b> |