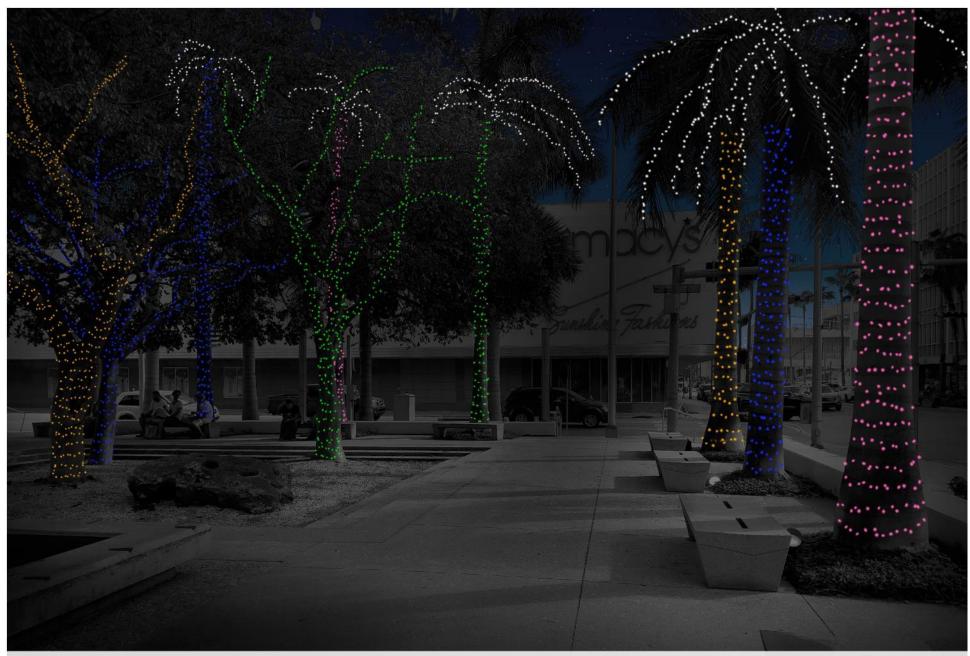

Miami Beach / Florida

Lincoln Road - additional tree lighting - branch wrap & palms with fronds Miami Beach / Florida

Lincoln Road - additional tree lighting - branch wrap trees

Miami Beach / Florida

Lincoln Road - additional tree lighting - palms with fronds

Miami Beach / Florida

Lincoln Road - additional tree lighting - palms with fronds

Miami Beach / Florida

Lincoln Road - additional tree lighting - branch wrap & palms with fronds Miami Beach / Florida

Lincoln Road - additional tree lighting - branch wrap & palms with fronds