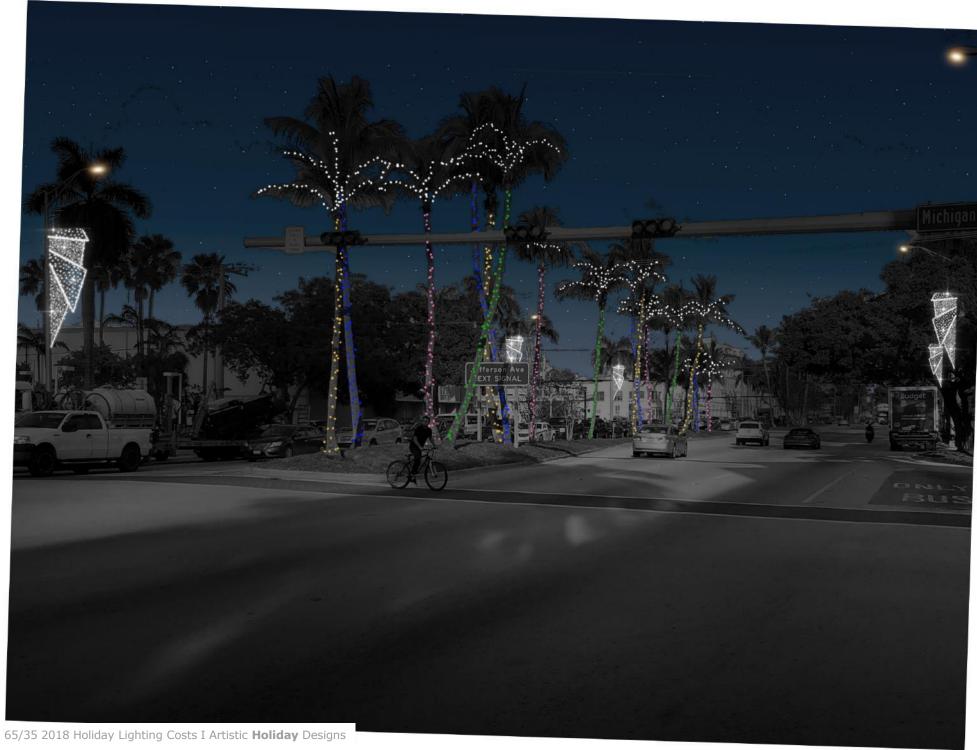

| LOCATION           | DESCRIPTION                                                                                                                                                                                                                                       | PRICE FOR DECOR | PRICE FOR TREES     |
|--------------------|---------------------------------------------------------------------------------------------------------------------------------------------------------------------------------------------------------------------------------------------------|-----------------|---------------------|
| 87th Street decor  | Adding 2 edelweiss decorations near the tree.  Also will be replacing the Miami Beach sign.                                                                                                                                                       | \$4,849.68      | \$0.00              |
| 41st street        | Adding 16 additional palm trees with blue trunks and warm white fronds.                                                                                                                                                                           | \$0.00          | \$12,666.40         |
| Fire Department    | Roofline in front will have icicle lighting. Two 6' 2D snowflakes will be placed on building. Two 3D snowflakes will be placed in yard. 8 total palm trees done in colors. 2 of each orange, blue, pink, and green. Trees have pure white fronds. | \$8,512.80      | \$6,333.20          |
| Collins Ave        | 44- 3 meter pole decor<br>24- 1 meter pole decor                                                                                                                                                                                                  | \$31,988.24     | \$0.00              |
| 5th street (addon) | Additional 12 trees (24 total as we do 12 now) in the medians. 22- 3 meter pole decor                                                                                                                                                             | \$12,255.76     | \$9,499.80          |
| 71st Street        | 36- 3 meter pole decor.<br>10- 1 meter pole decor (around fountain area)                                                                                                                                                                          | \$23,170.18     | \$0.00              |
| Normandy Drive     | 46- 3 meter pole decorations.                                                                                                                                                                                                                     | \$25,625.68     | \$0.00              |
| Alton Road         | 63- 3 meter pole decorations. There are 126 total poles and we are going to do every other pole.                                                                                                                                                  | \$35,096.04     | \$0.00              |
| TOTAL              |                                                                                                                                                                                                                                                   | \$273,646.51    | <b>\$157,288.65</b> |