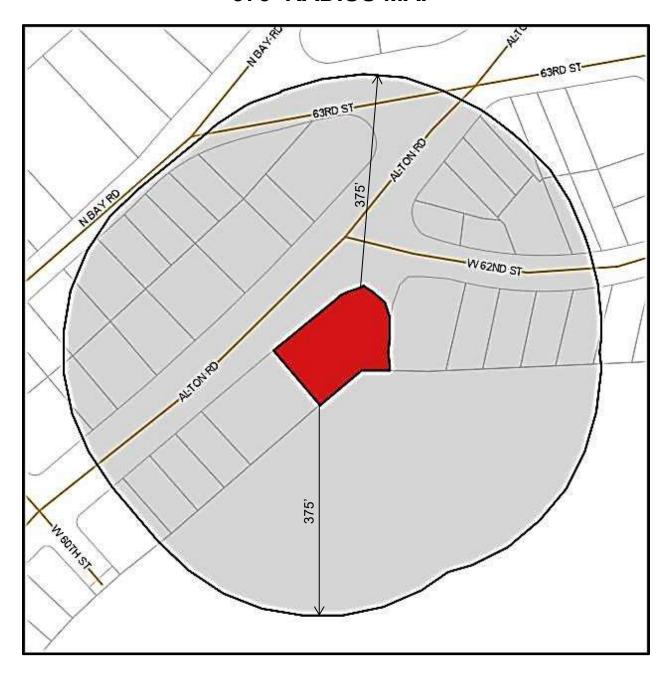

GORCE GOLF SUB PB 14-43 LOT 1 & W30FT OF CHEROKEE

AVE FOR RD CLOSED LYG E & ADJ BLK 3

This is to certify that the attached ownership list, map and mailing labels are a complete and accurate representation of the real estate property and property owners within 375 feet radius of the external boundaries of the subject property listed above, including the subject property. This reflects the most current records on the file in Miami-Dade County Property Appraisers' Office.

Sincerely,

Diana B. Rio

Total number of property owners without repetition: 38, including 0 international

public hearing notification packages: lists of property owners within a specific radius + radius maps + mailing labels mailouts + site posting

rdrmiami.com | diana@rdrmiami.com | 305.498.1614

# 375' RADIUS MAP



**SUBJECT**: 6089 Alton Rd, Miami Beach, FL 33140

**FOLIO NUMBER**: 02-3215-003-0530

**LEGAL DESCRIPTION**: LA GORCE GOLF SUB PB 14-43 LOT 1 & W30FT OF CHEROKEE

AVE FOR RD CLOSED LYG E & ADJ BLK 3

450 W 62 LLC 170 SE 14 ST #1002 MIAMI, FL 33130 6030 ALTON LLC 8301 NW 197 ST MIAMI, FL 33015 6222 ALTON LLC 8301 NW 197 ST MIAMI, FL 33015

ADAM ROSENFELD TRS ADAM ROSENFELD 2006 REV TRUST 6085 ALTON RD MIAMI BEACH, FL 33140

ALAN TACHER FEINGOLD 1200 W 23 ST MIAMI BEACH, FL 33140 ARBOR HOLDINGS CORP 4835 COLLINS AVE # 801 MIAMI BEACH, FL 33140

CIPIACEANCORA LLC 18628 SW 50 CT MIRAMAR, FL 33015 COLIN THOMAS & W SHERRIE 431 W 62 ST MIAMI BEACH, FL 33140-2111 CRAIG G FISHER 6025 ALTON RD MIAMI BEACH, FL 33140

DREW CHANIN & W CAROL 6095 BAY DR MIAMI BEACH, FL 33140-2038 EMILIO B ALVAREZ & W