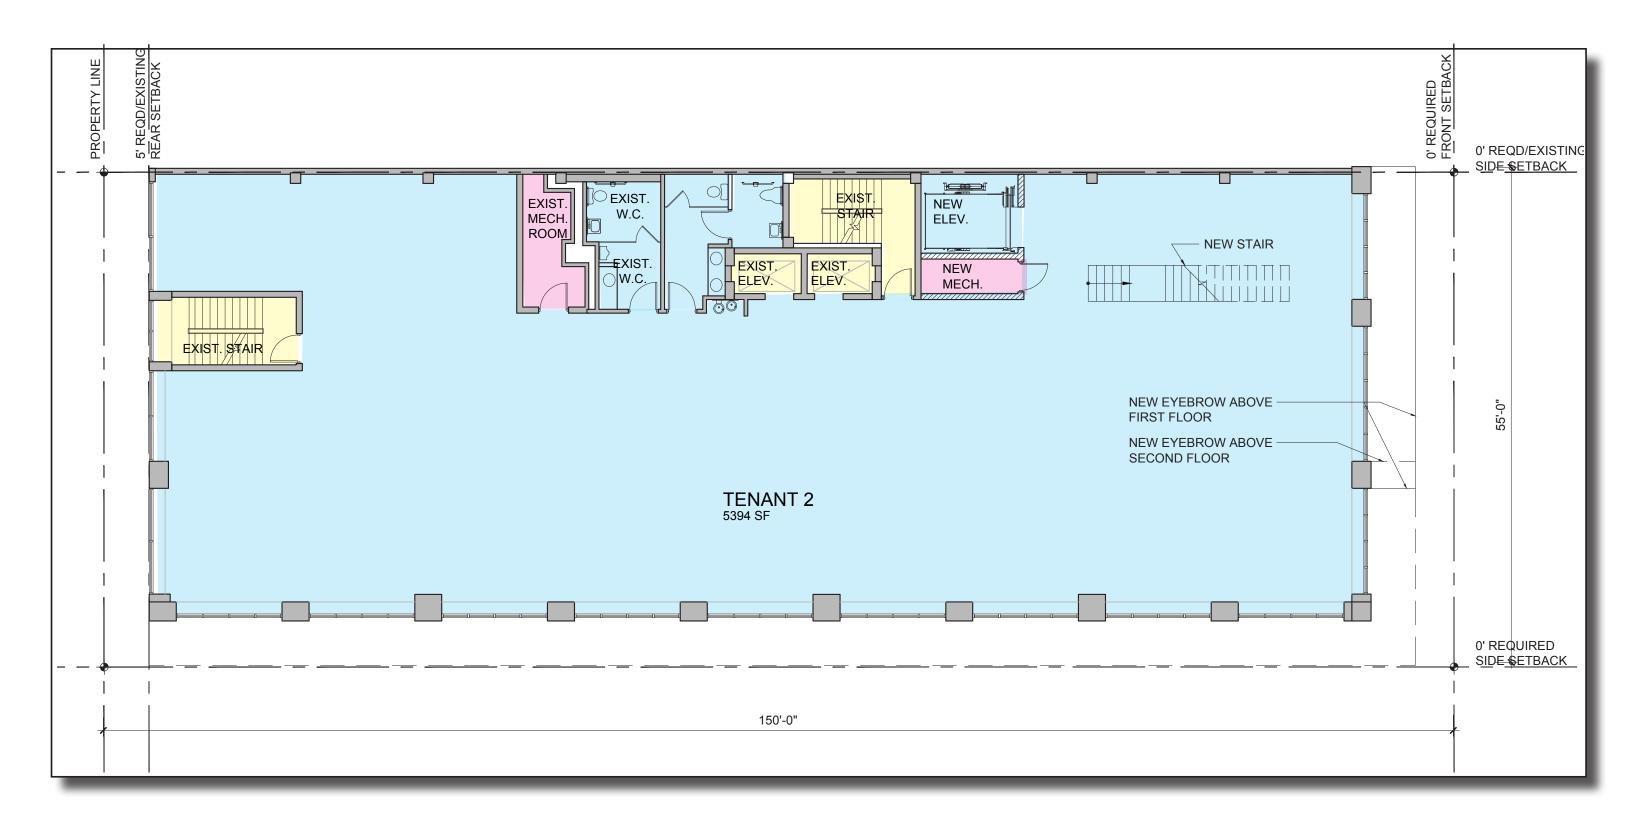

Cimring architect

1674 Meridian Avenue, Miami Beach FL Design Review Board Final Submittal

MAK
work

A-101 Previously Approved Ground Floor Plan

Cimring architect

A-103 Previously Approved Second Floor Plan