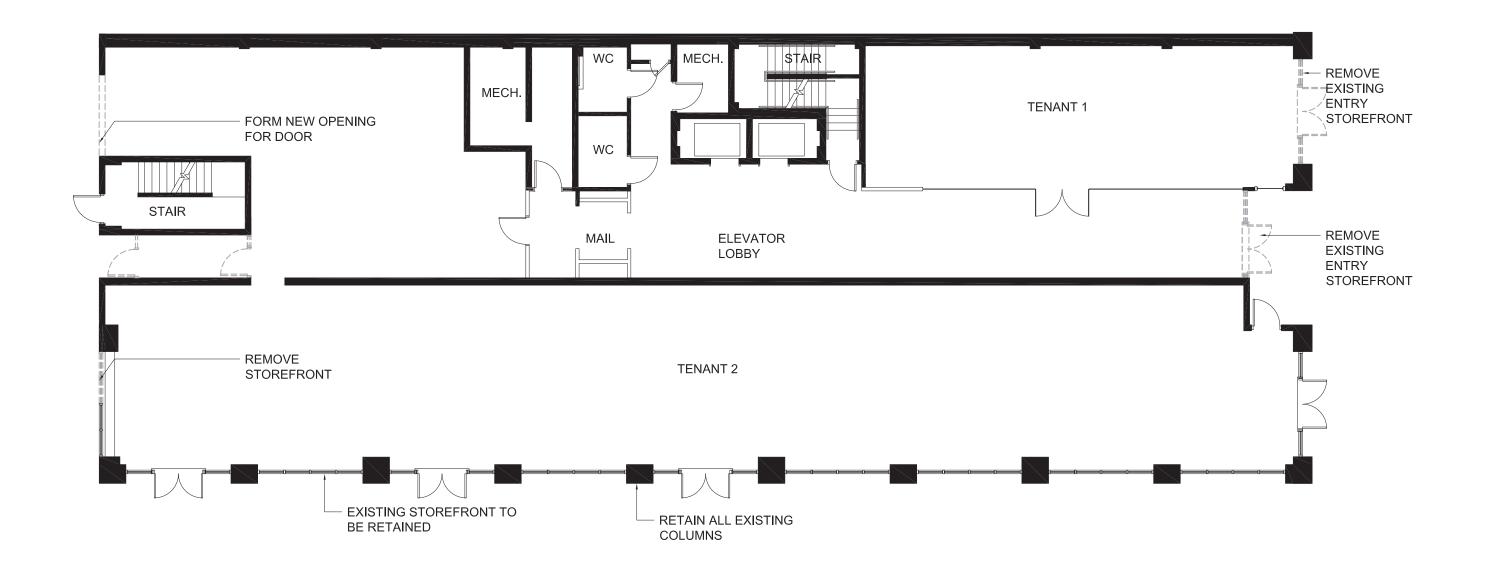

Cimring architect

1674 Meridian Avenue, Miami Beach FL Design Review Board Final Submittal

MAK
work

A-101 Previously Approved Ground Floor Plan

Cimring architect

A-103 Previously Approved Second Floor Plan