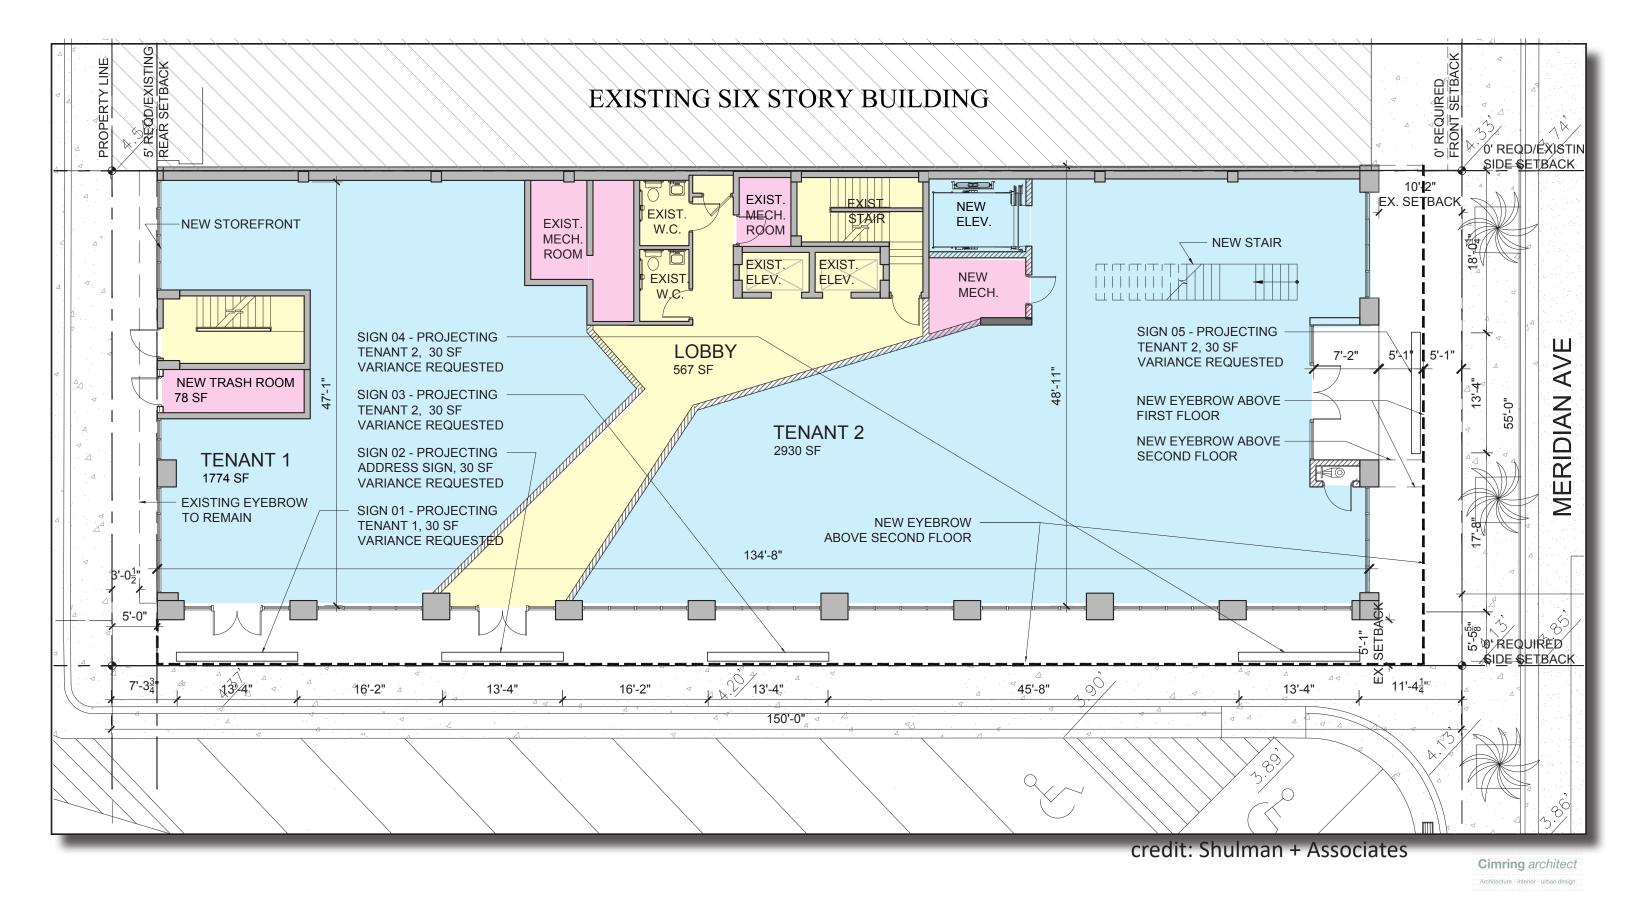

Cimring architect

1674 Meridian Avenue, Miami Beach FL Design Review Board Final Submittal

MAK
work

A-101 Previously Approved Ground Floor Plan

Cimring architect

A-103 Previously Approved Second Floor Plan