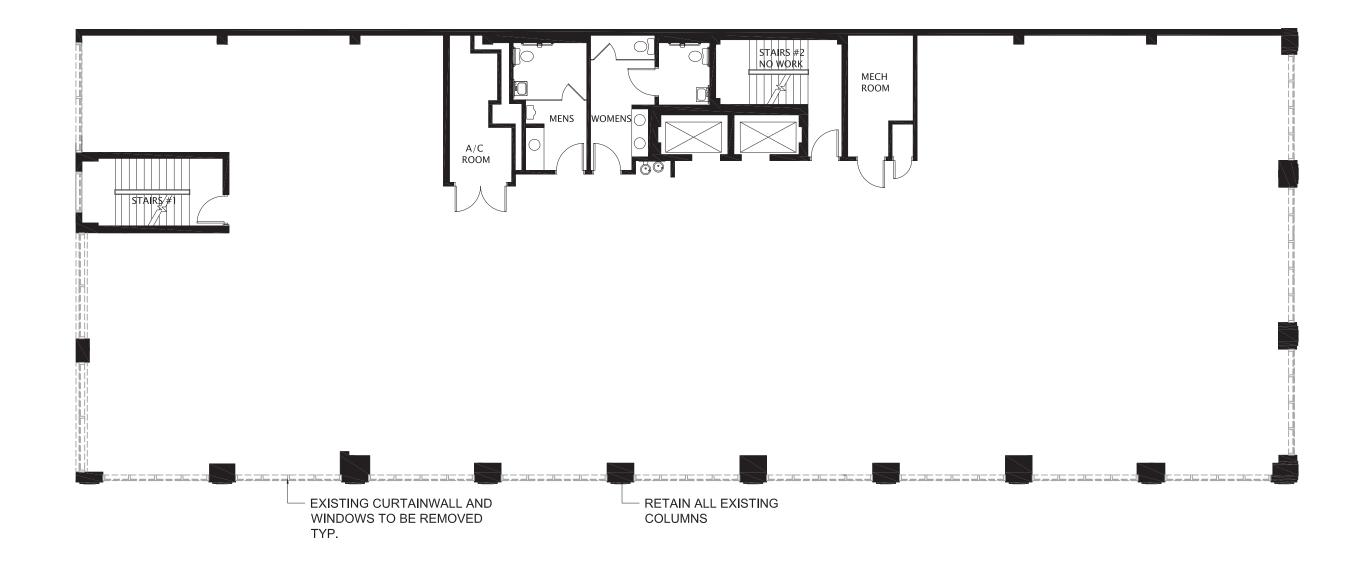

Cimring architect

1674 Meridian Avenue, Miami Beach FL Design Review Board Final Submittal

MAK
work

A-101 Previously Approved Ground Floor Plan

Cimring architect

A-103 Previously Approved Second Floor Plan