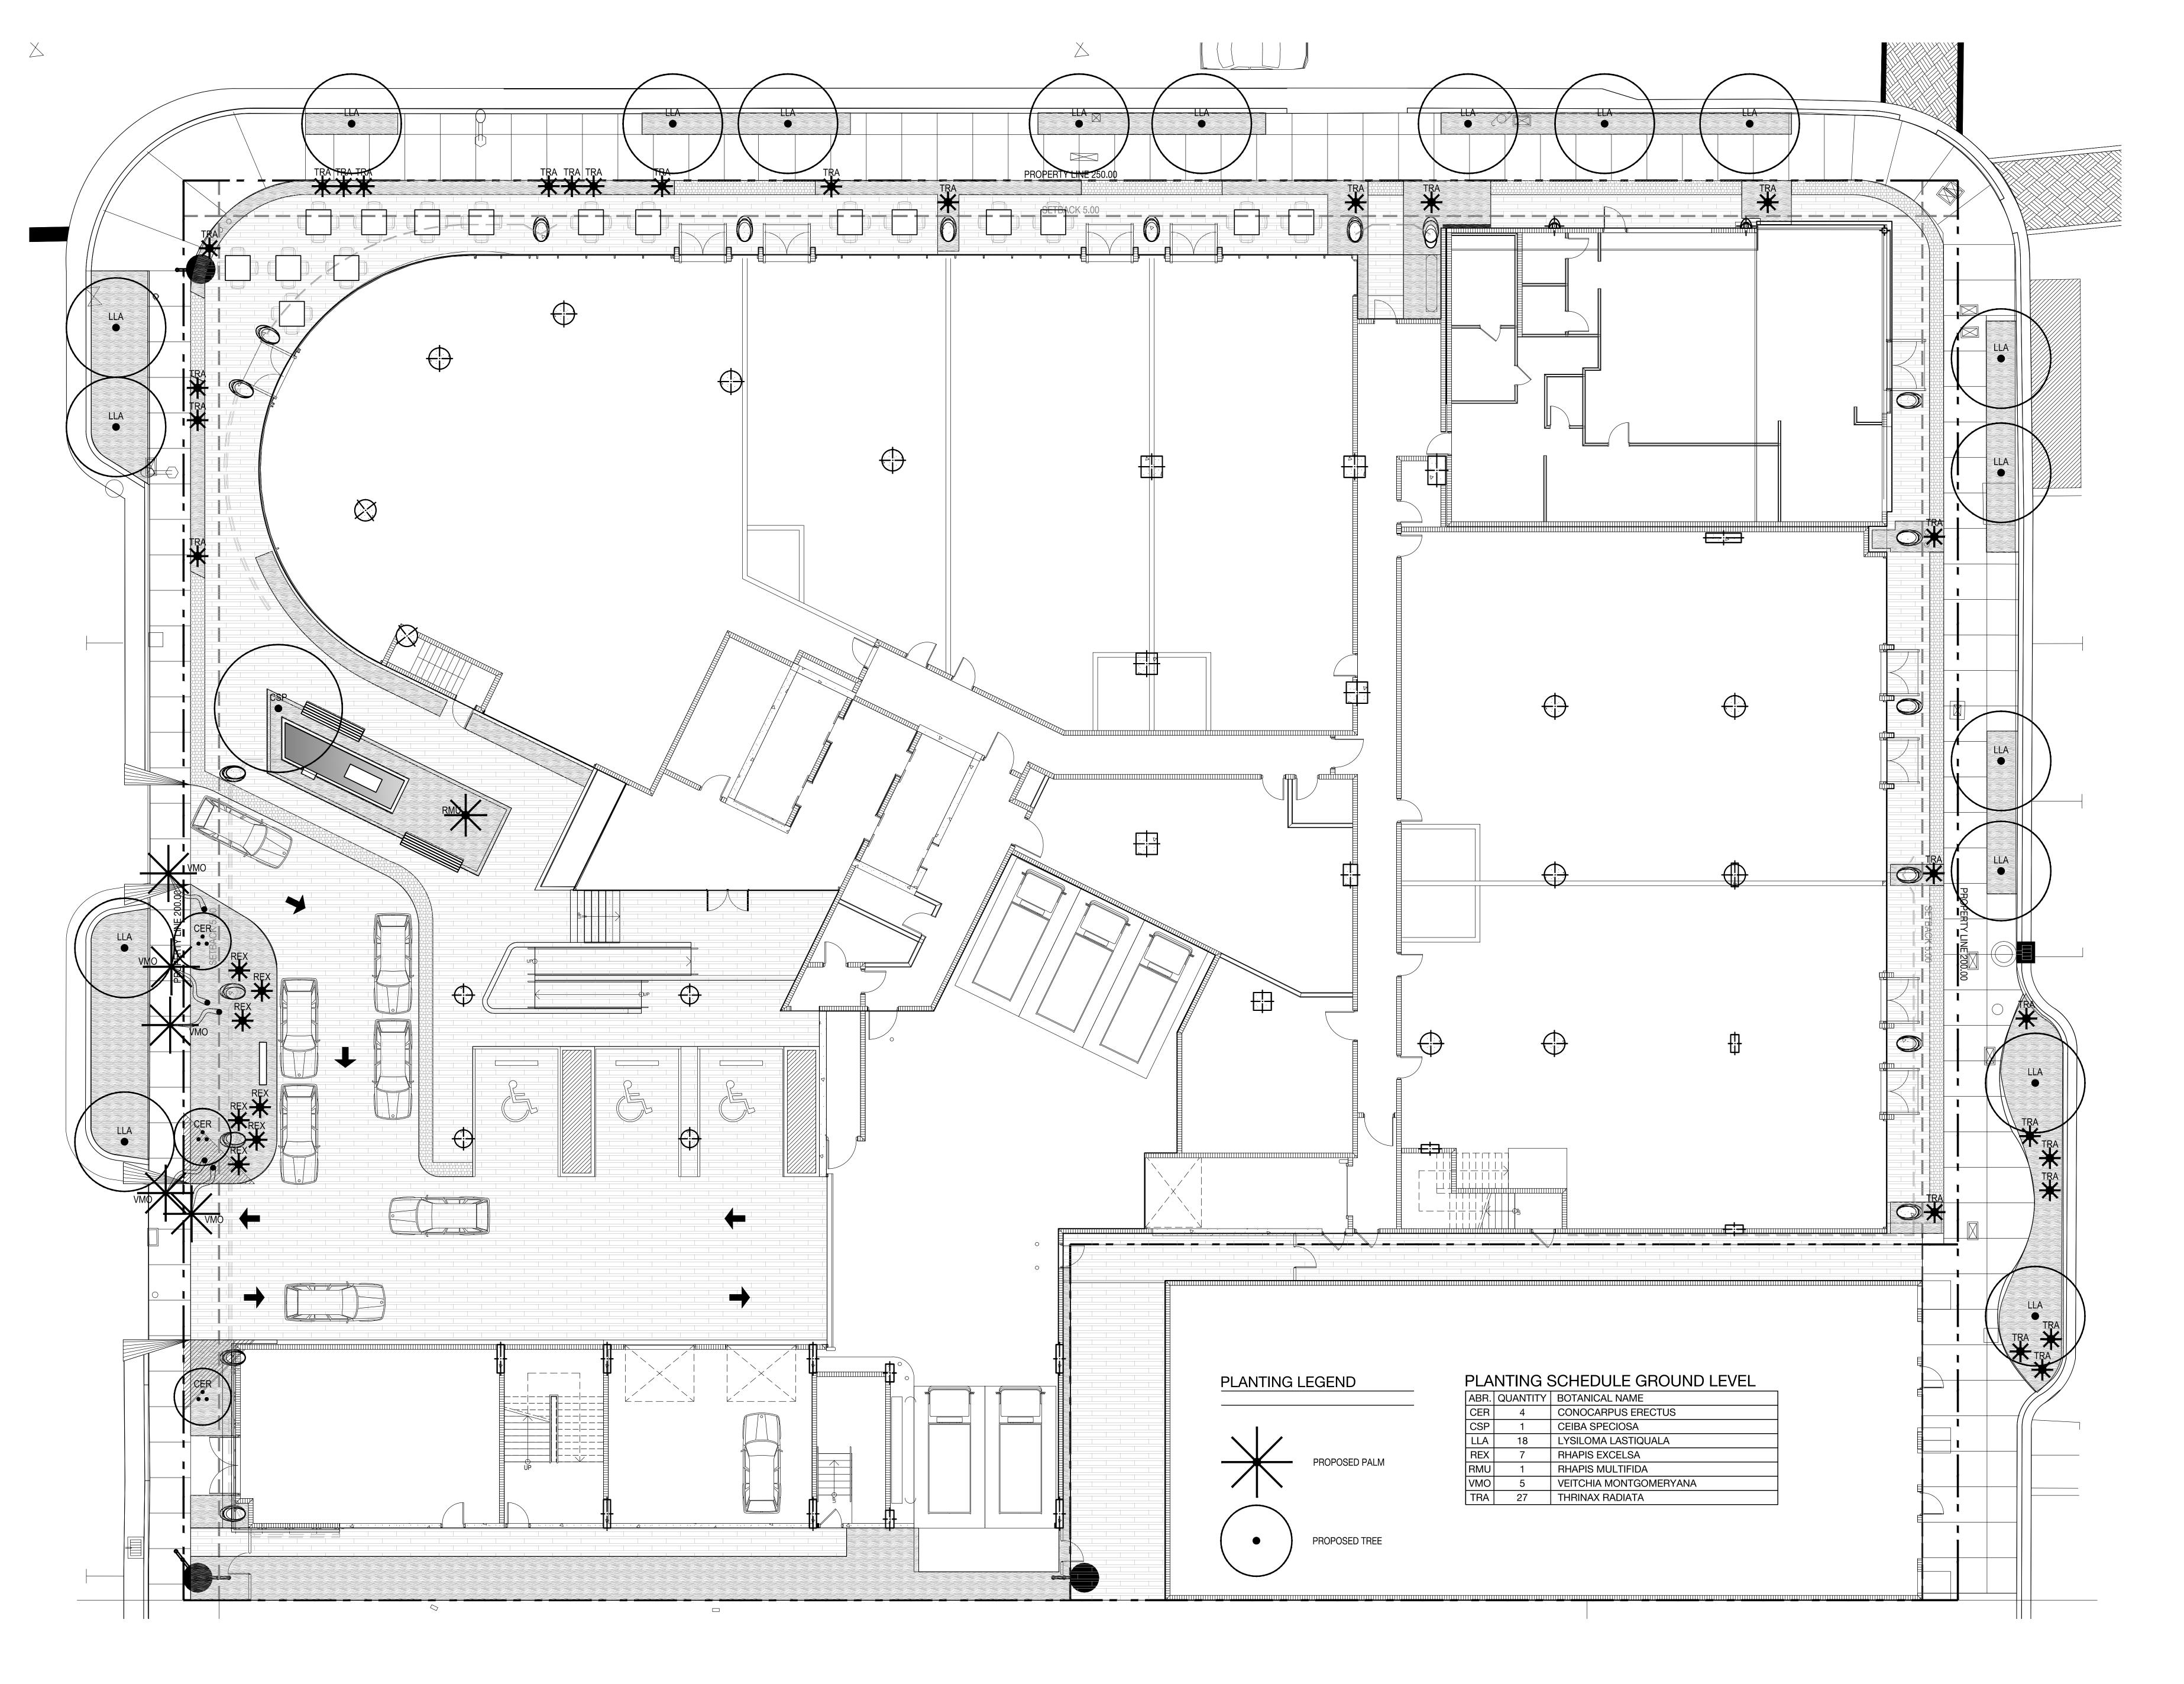

#### PLANTING SCHEDULE GROUND LEVEL

| ABR. | QUANTITY  | BOTANICAL NAME                      | COMMON NAME                           | SPECIFICATIONS                    |
|------|-----------|-------------------------------------|---------------------------------------|-----------------------------------|
| TREE | ES        |                                     |                                       |                                   |
| CER  | 4         | CONOCARPUS ERECTUS                  | GREEN BUTTONWOOD                      | FG. 12' - 14' HT. MULTI-TRUNK     |
| CSP  | 1         | CEIBA SPECIOSA                      | FLOSS SILK TREE                       | FG. 20' HT. OA                    |
| LLA  | 18        | LYSILOMA LASTIQUALA                 | WILD TAMARIND                         | FG. 14' - 16' HT. OA              |
| PALI | MS        |                                     |                                       |                                   |
| REX  | 7         | RHAPIS EXCELSA                      | LADY PALM                             | 7 GAL. 3' - 4'                    |
| RMU  | 1         | RHAPIS MULTIFIDA                    | FINGER PALM                           | 25 GAL. 6' HT. OA. CLUMPING       |
| VMO  | 5         | VEITCHIA MONTGOMERYANA              | MONTGOMERY PALM                       | TRIPLE - 16' - 18' OA             |
| TRA  | 27        | THRINAX RADIATA                     | THATCH PALM                           | 15 GAL. 4' HT. MIN.               |
| UND  | ERSTORY S | SHRUBS & ACCENTS                    |                                       |                                   |
| RC   | 128       | PHILODENDRON ROJO CONGO             | SAME                                  | 7 GAL. 3' X 3'                    |
| AO   | 25        | ALCANTEREA ODORATA                  | SILVER BROMELIAD                      | 3 GAL. 18" X 18"                  |
| ZM   | 25        | ZAMIA MARITIMA                      | CARDBOARD PALM                        | 15 GAL. 3' X 3'                   |
| GRO  | UNDCOVEF  | RS                                  |                                       |                                   |
| EL   | 1180      | TRIPSACUM FLORIDANUM                | DWARF FAKAHATCHEER GRASS              | 1 GAL. 18" OC                     |
| MS   | 320       | MICROSORUM SCOLOPENDRIUM            | WART FERN                             | 1 GAL. 12" OC                     |
| CON  | TRACTOR 1 | TO PROVIDE \$2000 MISCELLANEOUS WHO | DLESALE PLANT ALLOWANCE. LANDSCAPE AF | RCHITECT TO TAG PLANTS AT NURSERY |