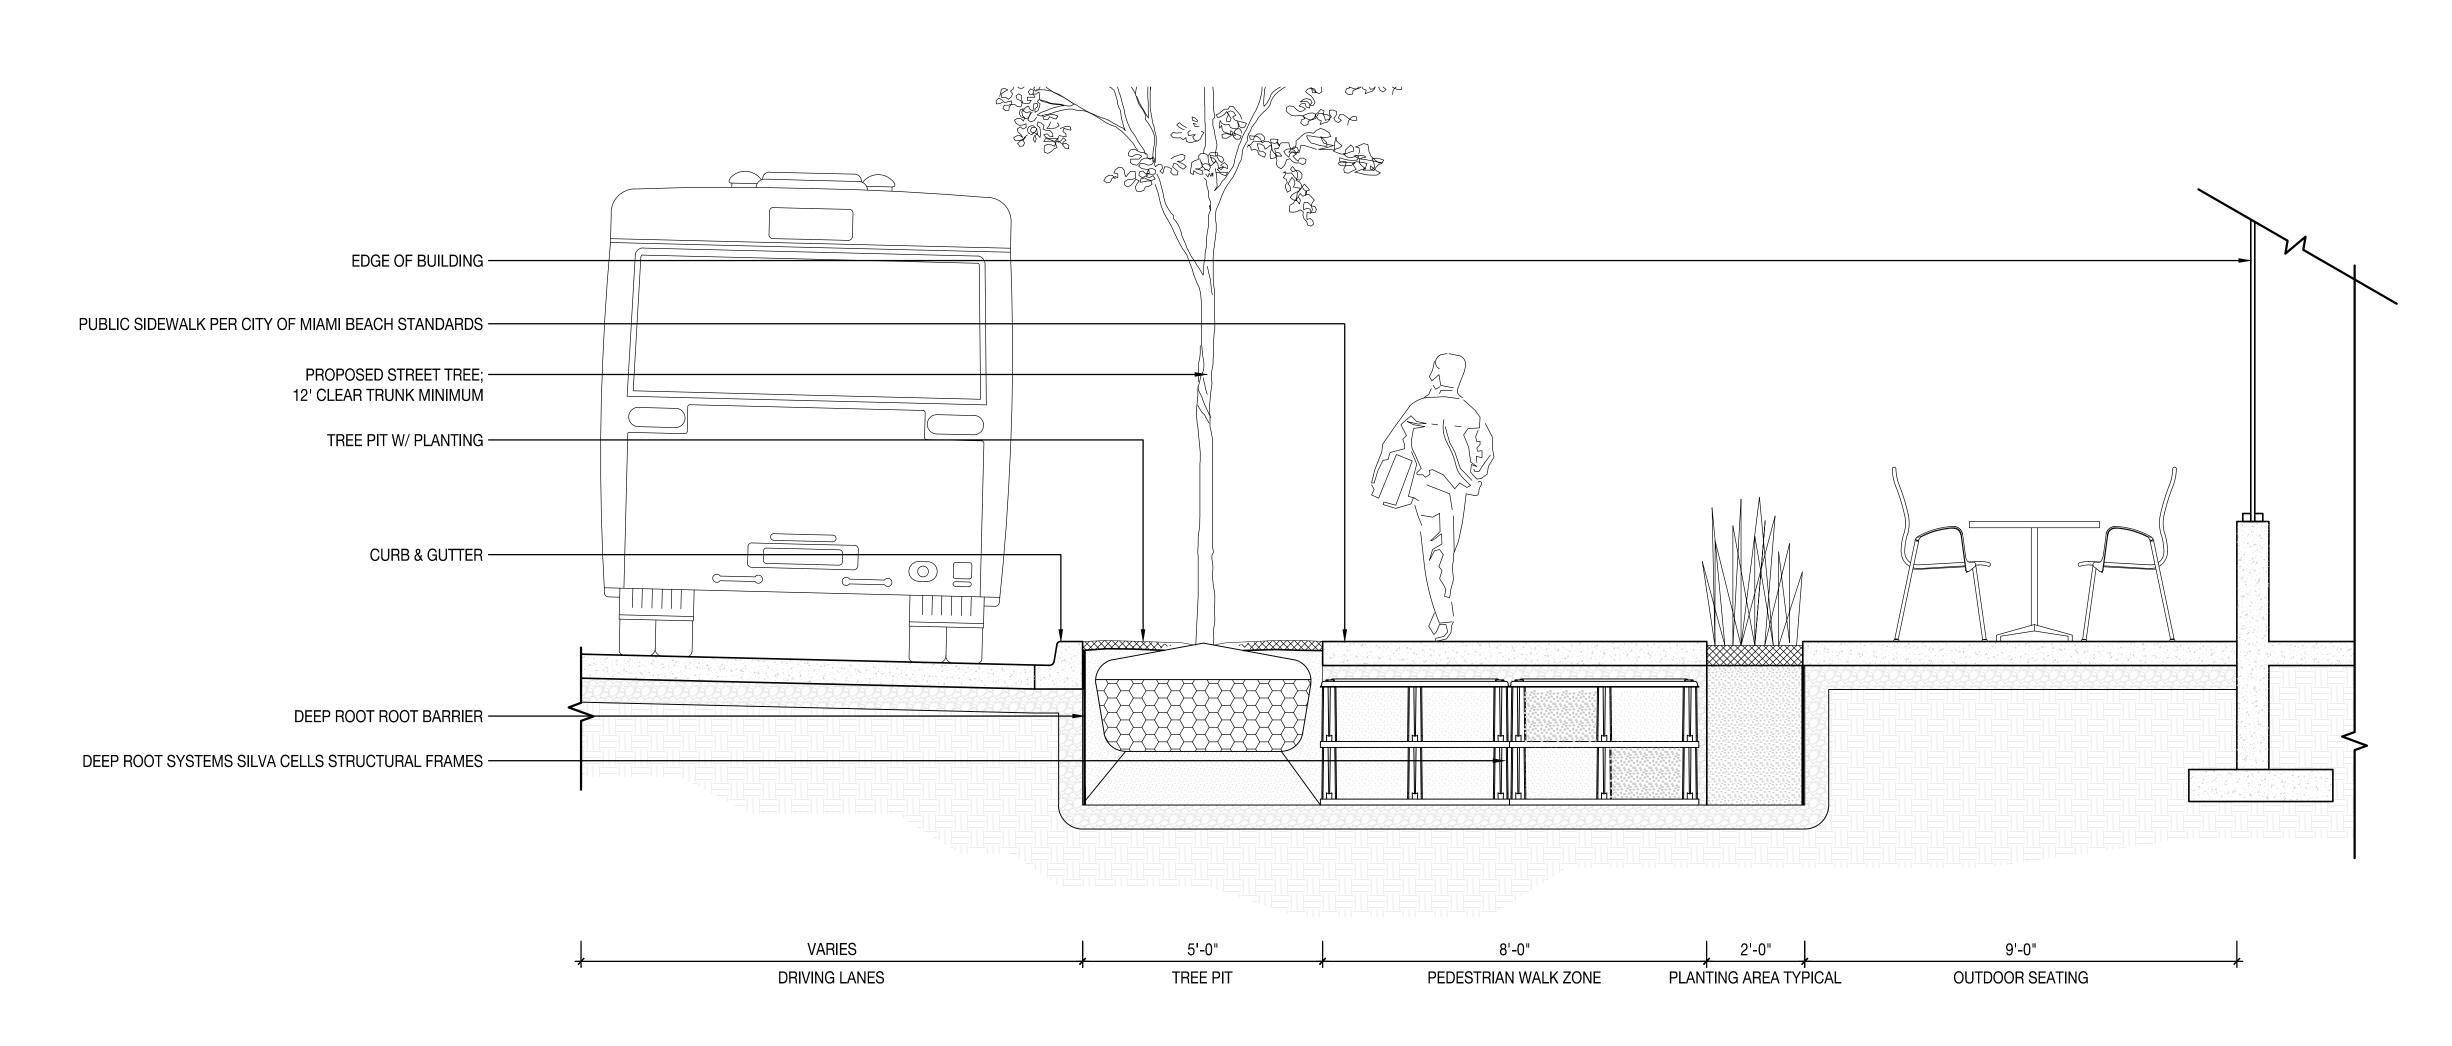

8. BACK FILL

MANUFACTURERS SPECIFICATIONSDO NOT SCALE DRAWINGS

TYPICAL SIDEWALK INSTALLATION FOR COLLINS & HARDING

Scale: 1/2" = 1'- 0"

| DATE       |                  |
|------------|------------------|
|            |                  |
| 10.17.2016 | PLANNING BOARD   |
| 10.28.2016 | M. BEACH DRB     |
| 11.02.2016 | M. BEACH REVIEW  |
| 11.27.2016 | 50% SCHEMATIC    |
| 12.21.2016 | 100% SCHEMATIC   |
| 06.22.2017 | 80% D.DEVELOPM   |
| 07.20.2017 | 100% D.DEVELOPI  |
| 09.01.2017 | 30% CD           |
| 12.21.2017 | PERMIT DRAWING   |
| 03.23.2018 | MB PLANNING FIN  |
| 04.06.2018 | DRB FINAL SUBMIT |

SCALE AS NOTED:

Scale: 1/2" = 1'- 0"