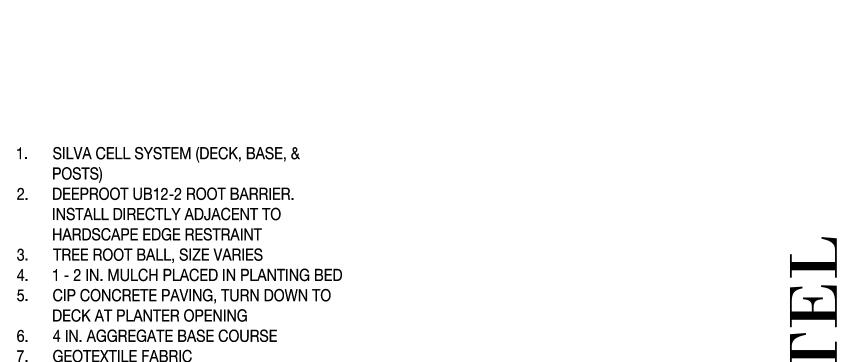

L304

305.324.4700

WWW.CLAROCORP.COM OCEAN ENGINEERING, INC. 333 NE 24TH STREET, 408 MIAMI, FL 33137 786.253.5252

WWW.OCEANENGINEERINGINC.COM

12. 4 IN. AGGREGATE SUB BASE, COMPACTED TO 95% PROCTOR

11. 4 IN. SPACING BETWEEN SILVA CELLS AT

10. PIN, PER SILVA CELL SPECIFICATIONS

SPECIFICATIONS, COMPACTED TO 70 -

HARDSCAPE EDGE RESTRAINT

DECK AT PLANTER OPENING

9. PLANTING SOIL, PER PROJECT

3. TREE ROOT BALL, SIZE VARIES

GEOTEXTILE FABRIC

80% PROCTOR

8. BACK FILL

13. GEOTEXTILE FABRIC, PLACED BELOW AGGREGATE SUB BASE 14. SUBGRADE COMPACTED TO 95%

PROCTOR 15. SILVA CELL BASE, SLOPE, 5% MAXIMUM

16. PLANTING SOIL BELOW TREE ROOT BALL, COMPACTED TO 85 - 90% PROCTOR 17. EXPANSION JOINT

 INSTALLATION TO BE COMPLETED IN ACCORDANCE WITH

MANUFACTURERS SPECIFICATIONS • DO NOT SCALE DRAWINGS

INSTALLATION TO BE COMPLETED IN

ACCORDANCE WITH

SILVA CELL SYSTEM (DECK, BASE, &

4. 1 - 2 IN. MULCH PLACED IN PLANTING BED 5. CIP CONCRETE PAVING, TURN DOWN TO