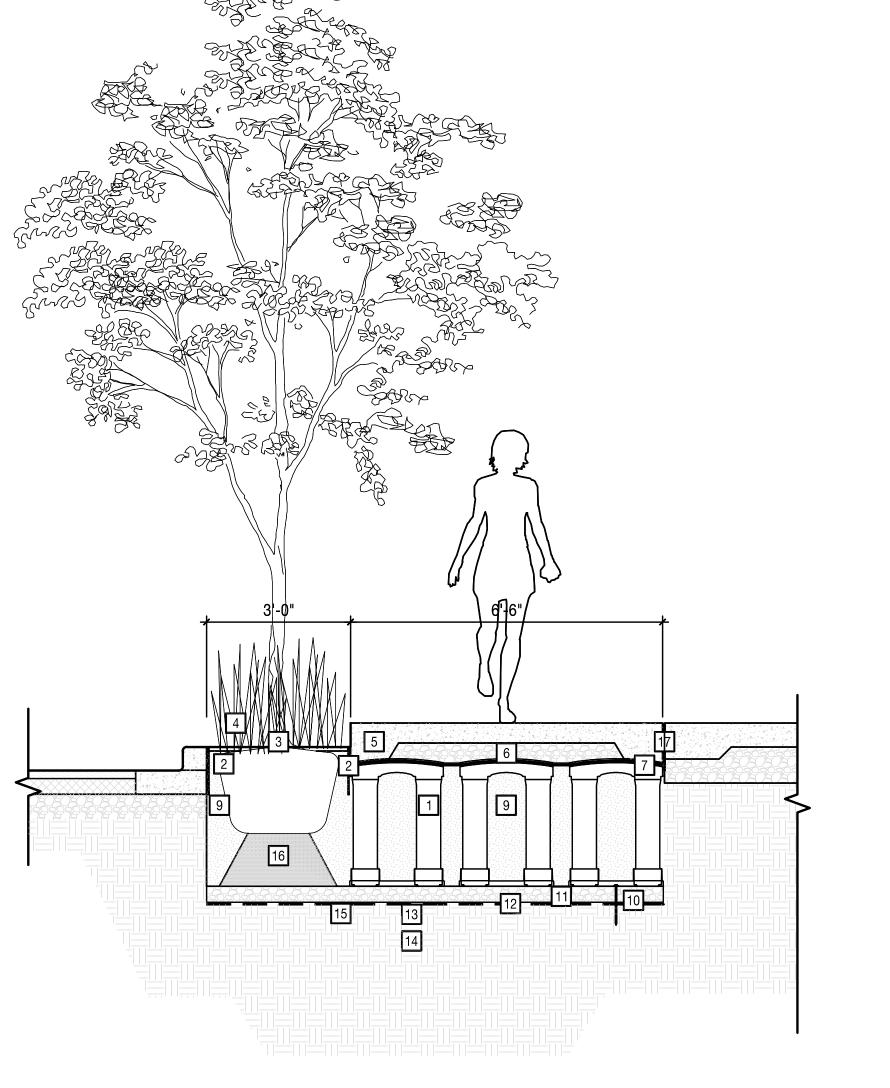

L304

305.324.4700

WWW.CLAROCORP.COM OCEAN ENGINEERING, INC. 333 NE 24TH STREET, 408 MIAMI, FL 33137 786.253.5252

WWW.OCEANENGINEERINGINC.COM

12. 4 IN. AGGREGATE SUB BASE, COMPACTED TO 95% PROCTOR

11. 4 IN. SPACING BETWEEN SILVA CELLS AT

10. PIN, PER SILVA CELL SPECIFICATIONS

SPECIFICATIONS, COMPACTED TO 70 -

HARDSCAPE EDGE RESTRAINT

DECK AT PLANTER OPENING

9. PLANTING SOIL, PER PROJECT

3. TREE ROOT BALL, SIZE VARIES

GEOTEXTILE FABRIC

80% PROCTOR

8. BACK FILL

13. GEOTEXTILE FABRIC, PLACED BELOW AGGREGATE SUB BASE 14. SUBGRADE COMPACTED TO 95%

PROCTOR 15. SILVA CELL BASE, SLOPE, 5% MAXIMUM

16. PLANTING SOIL BELOW TREE ROOT BALL, COMPACTED TO 85 - 90% PROCTOR 17. EXPANSION JOINT

 INSTALLATION TO BE COMPLETED IN ACCORDANCE WITH

MANUFACTURERS SPECIFICATIONS • DO NOT SCALE DRAWINGS

INSTALLATION TO BE COMPLETED IN

ACCORDANCE WITH

SILVA CELL SYSTEM (DECK, BASE, &

4. 1 - 2 IN. MULCH PLACED IN PLANTING BED 5. CIP CONCRETE PAVING, TURN DOWN TO

SPECIFICATIONS, COMPACTED TO 70 -

10. PIN, PER SILVA CELL SPECIFICATIONS

13. GEOTEXTILE FABRIC, PLACED BELOW

15. SILVA CELL BASE, SLOPE, 5% MAXIMUM

16. PLANTING SOIL BELOW TREE ROOT BALL,

COMPACTED TO 85 - 90% PROCTOR

11. 4 IN. SPACING BETWEEN SILVA CELLS AT

12. 4 IN. AGGREGATE SUB BASE, COMPACTED

2. DEEPROOT UB12-2 ROOT BARRIER. INSTALL DIRECTLY ADJACENT TO

HARDSCAPE EDGE RESTRAINT
3. TREE ROOT BALL, SIZE VARIES

DECK AT PLANTER OPENING

6. 4 IN. AGGREGATE BASE COURSE

9. PLANTING SOIL, PER PROJECT

GEOTEXTILE FABRIC

80% PROCTOR

TO 95% PROCTOR

PROCTOR

AGGREGATE SUB BASE

14. SUBGRADE COMPACTED TO 95%