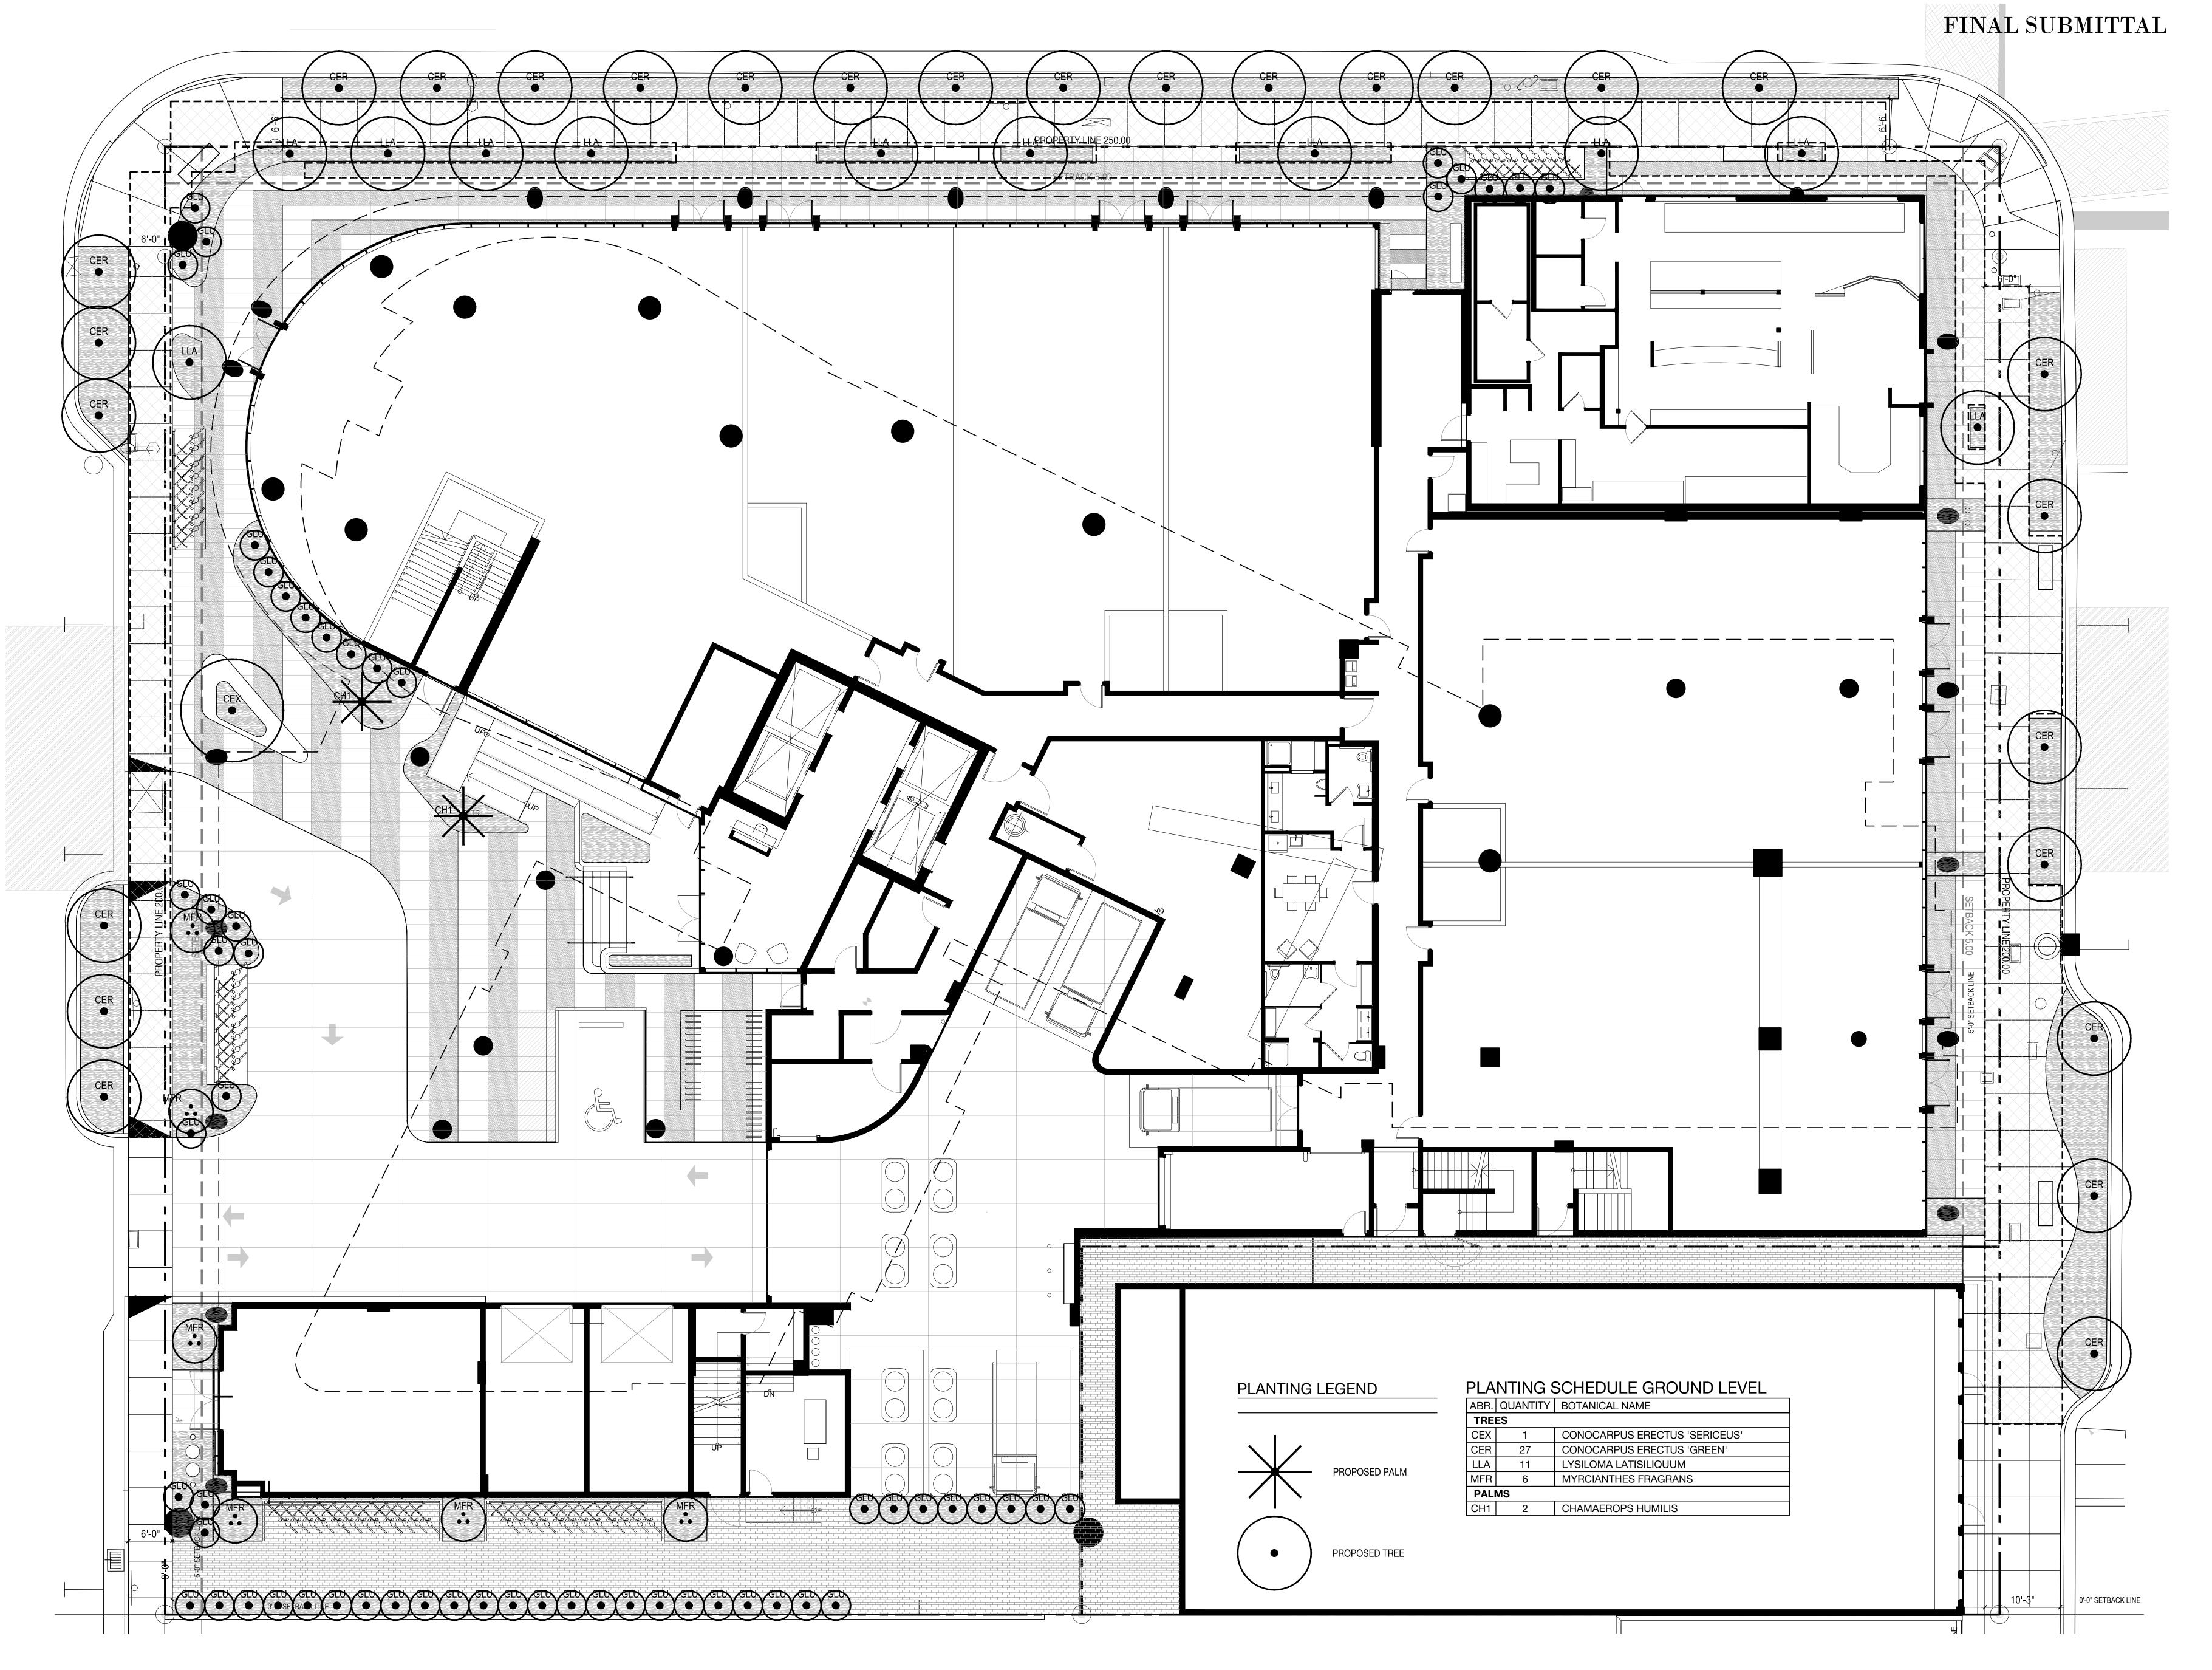

### PLANTING SCHEDULE GROUND LEVEL

|      |            | SOFTEDOLL GITTOOND LEVEL            |                                 |                                                                                |  |  |
|------|------------|-------------------------------------|---------------------------------|--------------------------------------------------------------------------------|--|--|
| ABR. | QUANTITY   | BOTANICAL NAME                      | COMMON NAME                     | SPECIFICATIONS                                                                 |  |  |
| TRE  | ES         |                                     |                                 |                                                                                |  |  |
| CEX  | 1          | CONOCARPUS ERECTUS 'SERICEUS'       | SILVER BUTTONWOOD               | SPECIMEN - MULTI TRUNK - 18 FT. HT. MIN. 12 FT. SP LANDSCAPE ARCHITECT TO TAG  |  |  |
| CER  | 27         | CONOCARPUS ERECTUS 'GREEN'          | GREEN BUTTONWOOD                | FG. 16' HT. OA 6' FT. SP. 4 IN. DBH FLORIDALA TO TAG IN THE FIELD              |  |  |
| LLA  | 11         | LYSILOMA LATISILIQUUM               | WILD TAMARIND                   | FG. 14' HT. 8' SP. 4" DBH.                                                     |  |  |
| MFR  | 6          | MYRCIANTHES FRAGRANS                | SIMPSON STOPPER                 | 65 GAL. 12' OA MULTI-TRUNK 6' SP.                                              |  |  |
| PALI | MS         |                                     |                                 |                                                                                |  |  |
| CH1  | 2          | CHAMAEROPS HUMILIS                  | EUROPEAN FAN PALM               | 6' - 8' OA MULTI TRUNK SPECIMEN FG LA TO TAG IN THE FIELD - SUNSCAPE TREE FARM |  |  |
| UND  | ERSTORY T  | REES / LARGE SHRUBS                 |                                 |                                                                                |  |  |
| GLU  | 61         | GYMNANTHES LUCIDA                   | CRABWOOD                        | 25 GAL. 6' OA BUSH FORM                                                        |  |  |
| SMA  | 6          | SURIANA MARITIMA                    | BAY CEDAR                       | 15 GAL. 4' OA BUSH FORM                                                        |  |  |
| SHR  | UBS & ACCE | ENTS                                |                                 |                                                                                |  |  |
| PL   | 131        | PSYCHOTRIA LIGUSTRIFOLIA            | DWARF WILD COFFEE               | 7 GAL. 24" x 24" (NATIVE SHRUB) DROUGHT TOLERANT                               |  |  |
| MD   | 59         | MONSTERA DELICIOSA                  | MEXICAN BREADFRUIT              | 7 GAL. 3' HTCONTRACTOR TO PROVIDE IMAGES FOR LA APPROVAL                       |  |  |
| MC   | 1400       | MUHLENBERGIA CAPILLARIS             | PINK MUHLY GRASS                | 1 GAL. 12 IN. O.C.                                                             |  |  |
| GRO  | UNDCOVER   | S                                   |                                 |                                                                                |  |  |
| LM   | 280        | LIRIOPE MUSCARI 'SUPER BLUE'        | LILY TURF                       | 1 GAL. FULL                                                                    |  |  |
| AL   | 80         | ASPIDISTRA ELATIOR                  | CAST IRON PLAN                  | 3 GAL. FULL                                                                    |  |  |
| VINE | S, WATER P | LANTS, MISCELLANEOUS                |                                 |                                                                                |  |  |
| TB   | 15         | THUNBERGIA GRANDIFLORA              | BLUE SKY VINE                   | 3 GAL. TRELLIS                                                                 |  |  |
| CON  | TRACTOR T  | O PROVIDE \$2000 MISCELLANEOUS WHOL | ESALE PLANT ALLOWANCE. LANDSCAP | PE ARCHITECT TO TAG PLANTS AT NURSERY                                          |  |  |
|      |            | ·                                   |                                 |                                                                                |  |  |