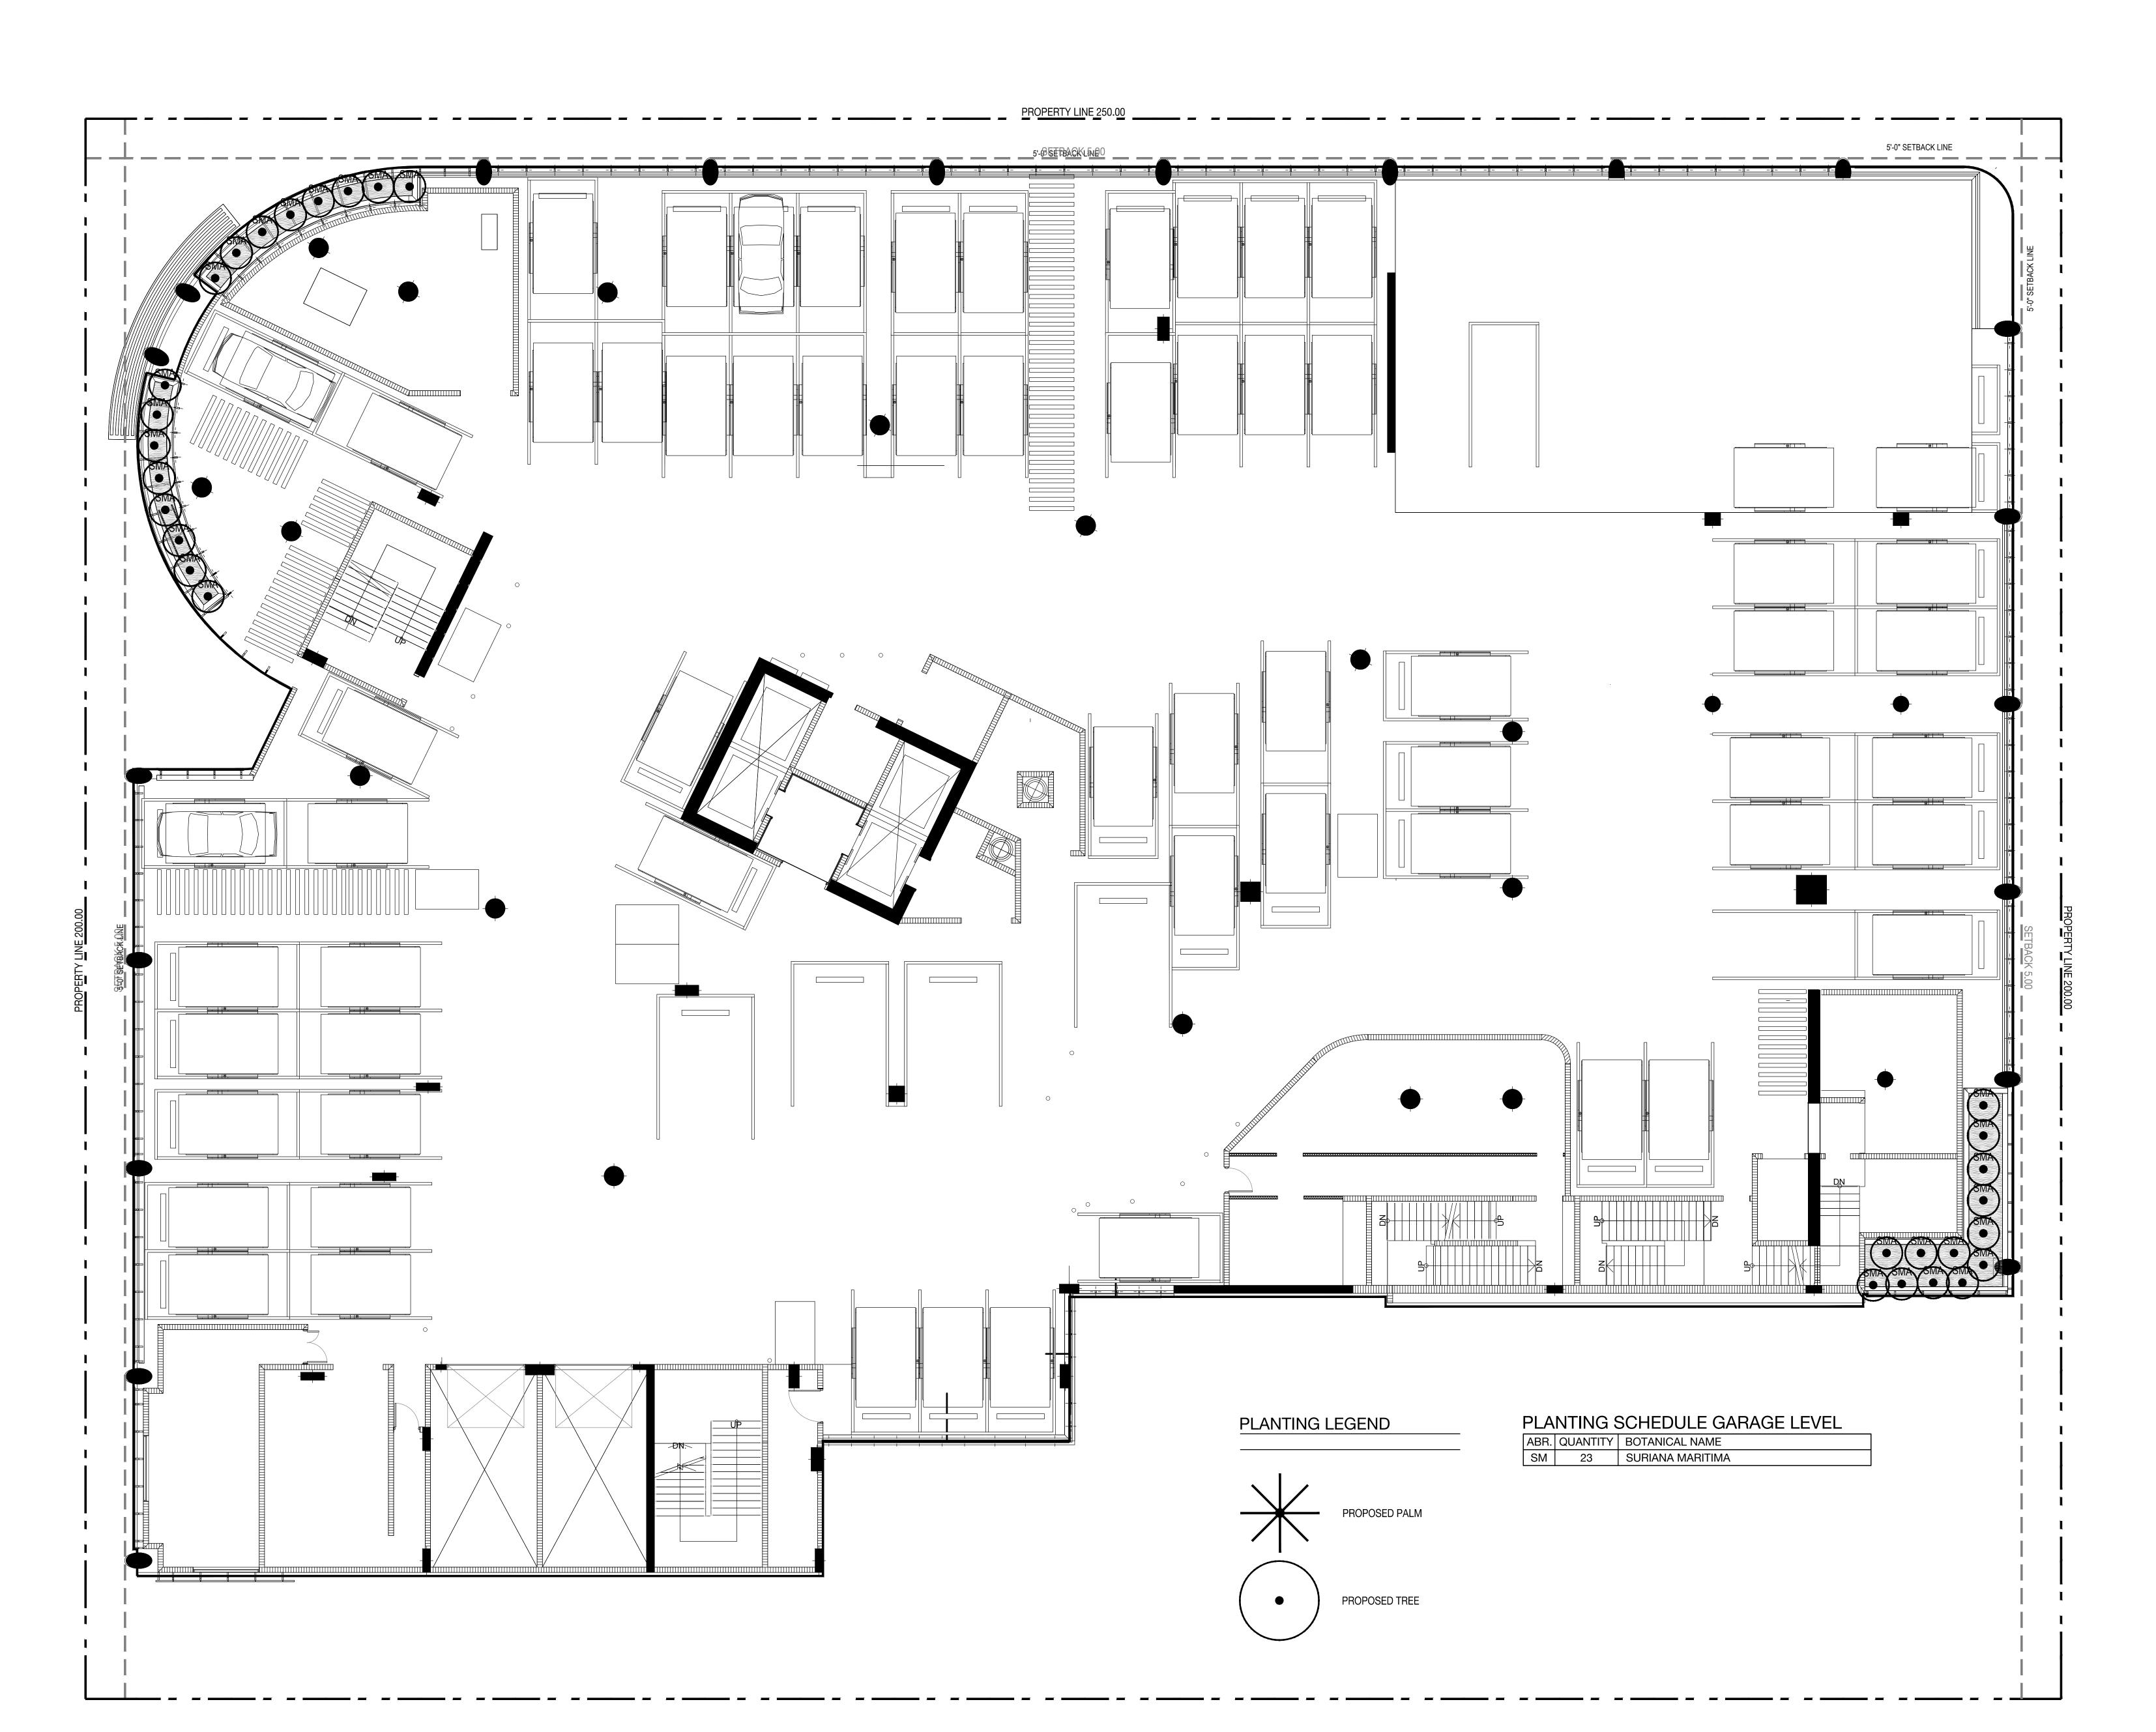

#### PLANTING SCHEDULE SECOND / GARAGE LEVEL

| ABR. | QUANTITY         | BOTANICAL NAME      | COMMON NAME        | SPECIFICATIONS               |  |
|------|------------------|---------------------|--------------------|------------------------------|--|
| UNDE | ERSTORY T        | REES / LARGE SHRUBS |                    |                              |  |
| SMA  | 23               | SURIANA MARITIMA    | BAY CEDAR          | 25 GAL. BUSH FORM 4' - 6' FT |  |
| SHRU | SHRUBS & ACCENTS |                     |                    |                              |  |
| MD   | 20               | MONSTERA DELICIOSA  | MEXICAN BREADFRUIT | 7 GAL. 24 IN.                |  |