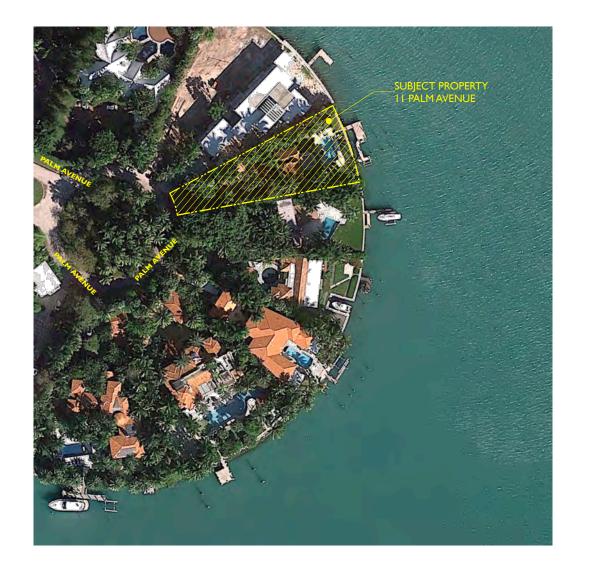

VIEW I

VIEW 3

VIEW 5

VIEW 2

EXISTING PROPERTY PHOTO L SCALE: 1/16" = 1'-0"

|              | DESIGNER:<br>DUMNET ACIDANS<br>195 CHRYSTIE ST. #801D<br>NEW YORK NY 10002<br>T 212 420 1605<br>REVISIONS:<br>000000000000000000000000000000000000                                                                                                                                                                                                                                                                                                                                                                                                                                                                                                                                                                                                                                                                                                                                                                                                                                                                                                                                                                                                                                                                                                                                                                                                                                                                                                                                                                                                                                                                                                                                                                                                                                                                                                                                                                                                                                                                                                                                                                                |
|--------------|-----------------------------------------------------------------------------------------------------------------------------------------------------------------------------------------------------------------------------------------------------------------------------------------------------------------------------------------------------------------------------------------------------------------------------------------------------------------------------------------------------------------------------------------------------------------------------------------------------------------------------------------------------------------------------------------------------------------------------------------------------------------------------------------------------------------------------------------------------------------------------------------------------------------------------------------------------------------------------------------------------------------------------------------------------------------------------------------------------------------------------------------------------------------------------------------------------------------------------------------------------------------------------------------------------------------------------------------------------------------------------------------------------------------------------------------------------------------------------------------------------------------------------------------------------------------------------------------------------------------------------------------------------------------------------------------------------------------------------------------------------------------------------------------------------------------------------------------------------------------------------------------------------------------------------------------------------------------------------------------------------------------------------------------------------------------------------------------------------------------------------------|
|              | NEW RESIDENCE<br>AT:<br>11 PALMAVENUE<br>MIAMI BEACH, FL 33139<br>2005 Blseavne BMd. #G-04, Miami, FL 33137<br>P: 305,438,9377 1 F; 305,438,9379                                                                                                                                                                                                                                                                                                                                                                                                                                                                                                                                                                                                                                                                                                                                                                                                                                                                                                                                                                                                                                                                                                                                                                                                                                                                                                                                                                                                                                                                                                                                                                                                                                                                                                                                                                                                                                                                                                                                                                                  |
| LOCATION MAP | These praces are for Building department<br>Reverse of the second se |