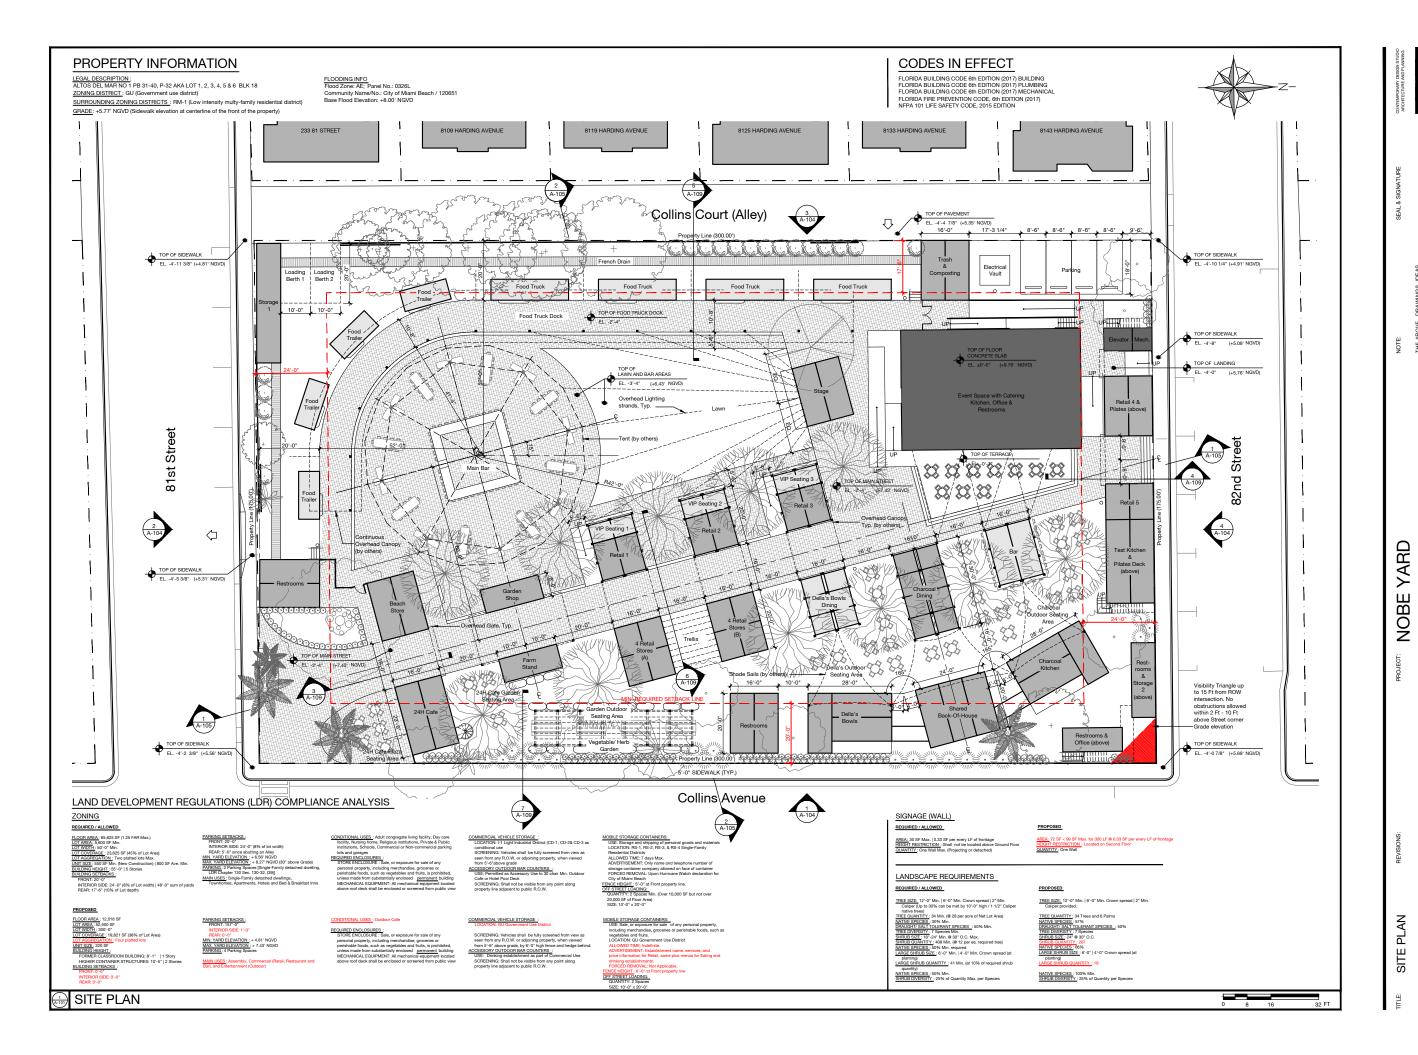

## CONTAINER DESIGN

LITTLE RIVER BOX COMPANY 9200 NW 27 Avenue MIAMI, FLORIDA 33147 TEL: (305) 302-6260 | info@littleriverboxcompany.com

ORIGINAL MASTER PLAN BY DPZ CODESIGN

SCOPE: THE NORTH BEACH YARD SHALL INCLUDE UP TO 20 STATIONARY FOOD TRUCKS (WHETHER IN TRUCK, TRAILER OR CONTAINER FORMAT), UP TO 4 CONTAINER RESTAURANTS OTHER THAN FOOD TRUCKS/TRAILERS, A MAIN BAR PAVILION FOR THE SALE OF ALCOHOLIC BEVERAGES, A MAIN STAGE FOR MUSIC AND OTHER PERFORMANCES WITH AN OPEN LAWN IN FRONT, AN ORGANIC GARDEN, A FARMER'S MARKET, UP TO 20 MARKET STALLS FOR FOOD/BEVERAGE OR RETAIL VENDORS FOCUSING ON LOCALLY SOURCED OR SUSTAINABLE PRODUCTS, AND A VENUE FOR CULTURAL/COMMUNITY PROGRAMMING OR ENTERTAINMENT OFFERINGS, SUCH AS, WITHOUT LIMITATION, FITNESS CLASSES, WORKSHOPS, MUSIC, ART CLASSES, CULINARY CLASSES, AND OTHER PROGRAMMING FOR THE GENERAL PUBLIC.