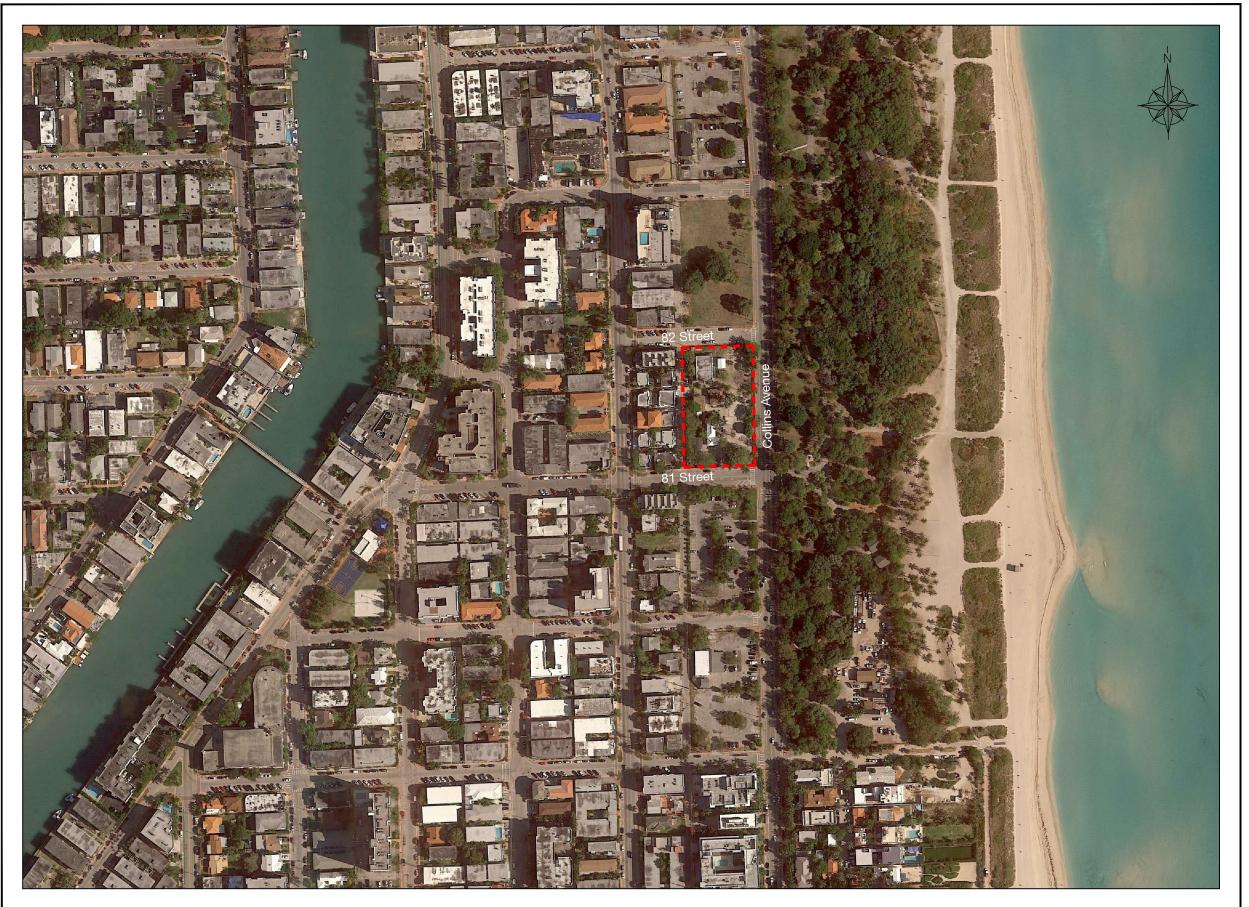

OD TRUCKS/TRAILERS, A MAIN BAR PAVILION FOR THE SALE OF ALCOHOLIC BEVERAGES, A MAIN STAGE FOR MUSIC AND OTHER PERFORMANCES WITH AN OPEN LAWN IN FRONT, AN ORGANIC GARDEN, A FARMER'S MARKET, UP TO 20 MARKET STALLS FOR FOOD/BEVERAGE OR RETAIL VENDORS FOCUSING ON LOCALLY SOURCED OR SUSTAINABLE PRODUCTS, AND A VENUE FOR CULTURAL/COMMUNITY PROGRAMMING OR ENTERTAINMENT OFFERINGS, SUCH AS, WITHOUT LIMITATION, FITNESS CLASSES, WORKSHOPS, MUSIC, ART CLASSES, CULINARY CLASSES, AND OTHER PROGRAMMING FOR THE GENERAL PUBLIC.

FINAL DESIGN REVIEW BOARD SUBMITTAL

MARCH 2, 2018

## SITE CIVIL AND INFRASTRUCTURE ENGINEERING.

CRABTREE GROUP 918 CUYAMA ROAD OJAI, CALIFORNIA 93023 Tel: (719) 221-1799 | pcrabtree@cabtreegroup.com



CDS

NORTH BEACH YARD

A-101



OCCUPANT LOAD PLAN

39

ıle: AS SHOW

A-102



CDS NORTH BEACH YARD LLC NOBE YARD

CONTEXT LOCATION PLAN