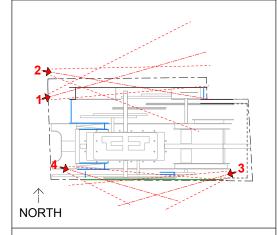

## **NORTH PL SOUTH PL**

## PHOTO LOCATION & VIEW RANGE DIAGRAM

1) FROM NORTH-WEST PROPERTY CORNER LOOKING NORTH-EAST. 2) FROM NORTH-WEST PROPERTY CORNER LOOKING SOUTH-EAST. 3) FROM SOUTH-EAST PROPERTY LOOKING SOUTH-WEST. 4) FROM SOUTH-WEST PROPERTY LOOKING SOUTH-EAST.