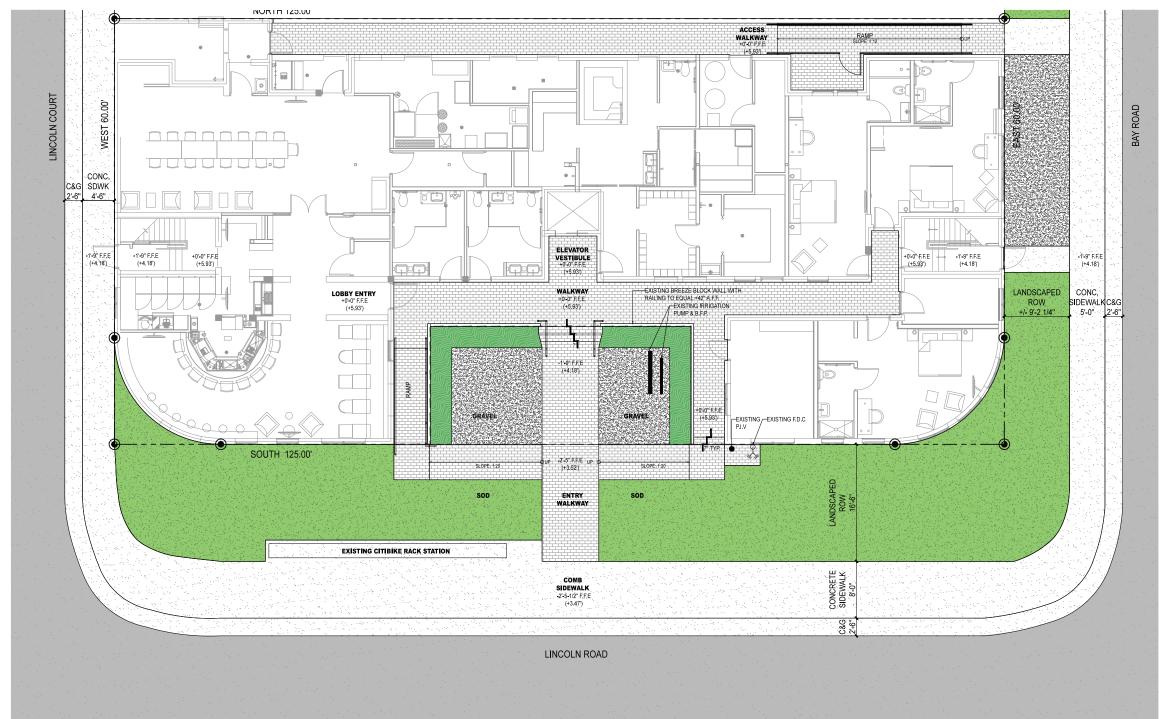

# 1409 LINCOLN ROAD | HOTEL GAYTHERING | CAP FINAL SUBMISSION | 2017.12.08 **EXISTING GROUND FLOOR**

### ATIONS

|    | CONC   | CONCRETE                                |
|----|--------|-----------------------------------------|
| L  | LA     | LANDSCAPE ARCHITECT                     |
|    | ARCH   | ARCHITECT                               |
| ON | STRUCT | STRUCTURE / STRUCTURAL                  |
|    | ENG    | ENGINEER                                |
|    | DWGS   | DRAWINGS                                |
|    | TYP    | TYPICAL                                 |
|    | EXST   | EXISTING                                |
|    | HSCP   | HARDSCAPE                               |
|    | LSCP   | LANDSCAPE                               |
|    | PLNT   | PLANTING                                |
|    | C&G    | CURB & GUTTER (SEE TO CIVIL ENG. DWGS.) |
|    |        |                                         |