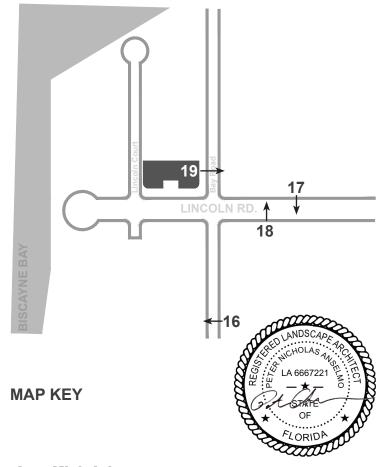

# 1409 LINCOLN ROAD | HOTEL GAYTHERING | CAP FINAL SUBMISSION | 2017.12.08 **CONTEXT PHOTOS**