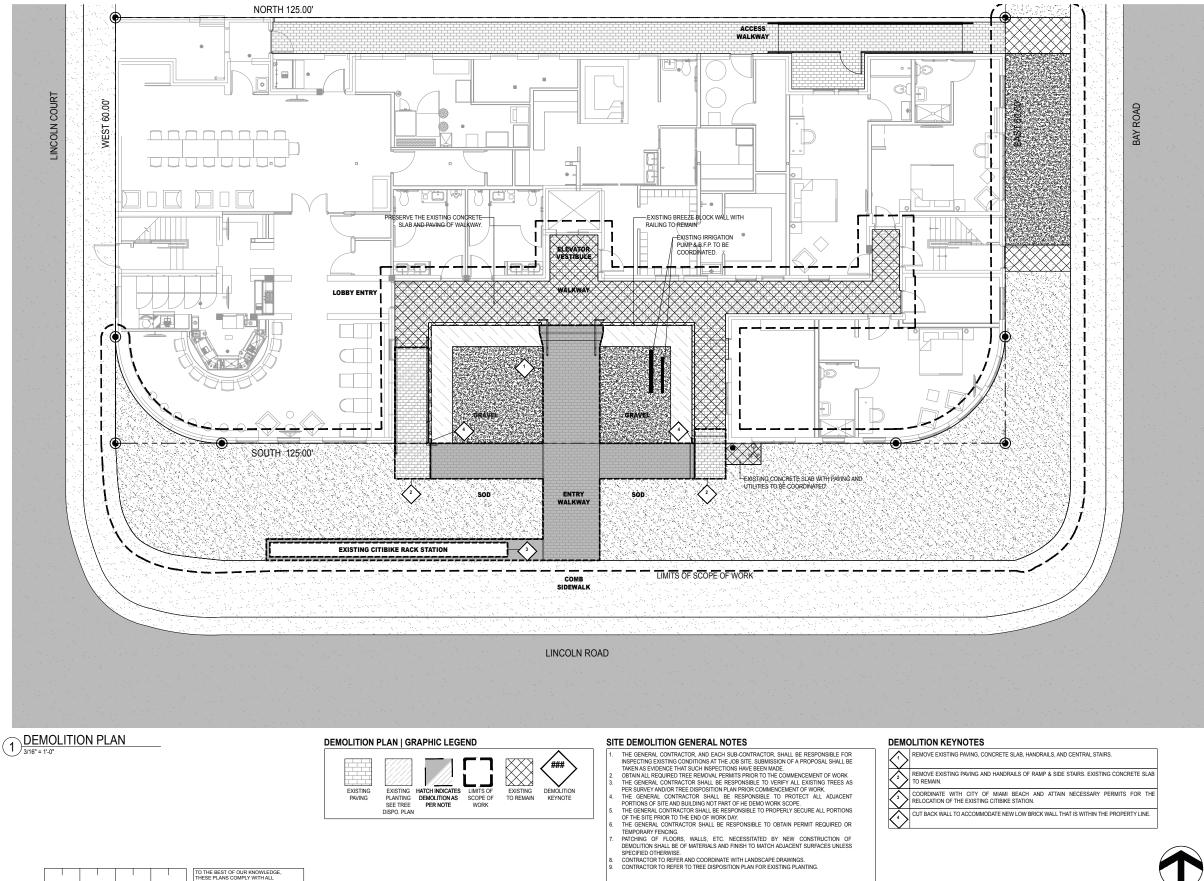

### 1409 LINCOLN ROAD | HOTEL GAYTHERING | CAP FINAL SUBMISSION | 2017.12.08 **DEMOLITION PLAN**

 $\langle \rangle$ 

TO THE BEST OF OUR KNOWLEDGE, THESE PLANS COMPLY WITH ALL APPLICABLE BUILDING AND ZONING CODES

| P/ | AVING | AND | HANDR | AILS OF | RAMP | & SIDE | STAIRS. | EXIST | ING CONC | RETE \$ | SLAB |
|----|-------|-----|-------|---------|------|--------|---------|-------|----------|---------|------|
|    |       |     |       |         |      |        |         |       |          |         |      |
|    |       |     |       |         |      | ATTAIN | NECES   | SARY  | PERMITS  | FOR     | THE  |
|    |       |     |       |         |      |        |         |       |          |         |      |

CUT BACK WALL TO ACCOMMODATE NEW LOW BRICK WALL THAT IS WITHIN THE PROPERTY LINE