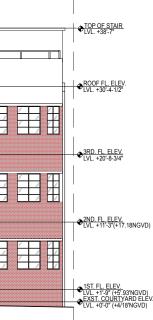

1 SOUTH ELEVATION

|  | · | 1 |  |
|--|---|---|--|
|  |   |   |  |
|  |   |   |  |
|  |   |   |  |
|  |   |   |  |

# 1409 LINCOLN ROAD | HOTEL GAYTHERING | CAP FINAL SUBMISSION | 2017.12.08 **EXISTING ELEVATION**