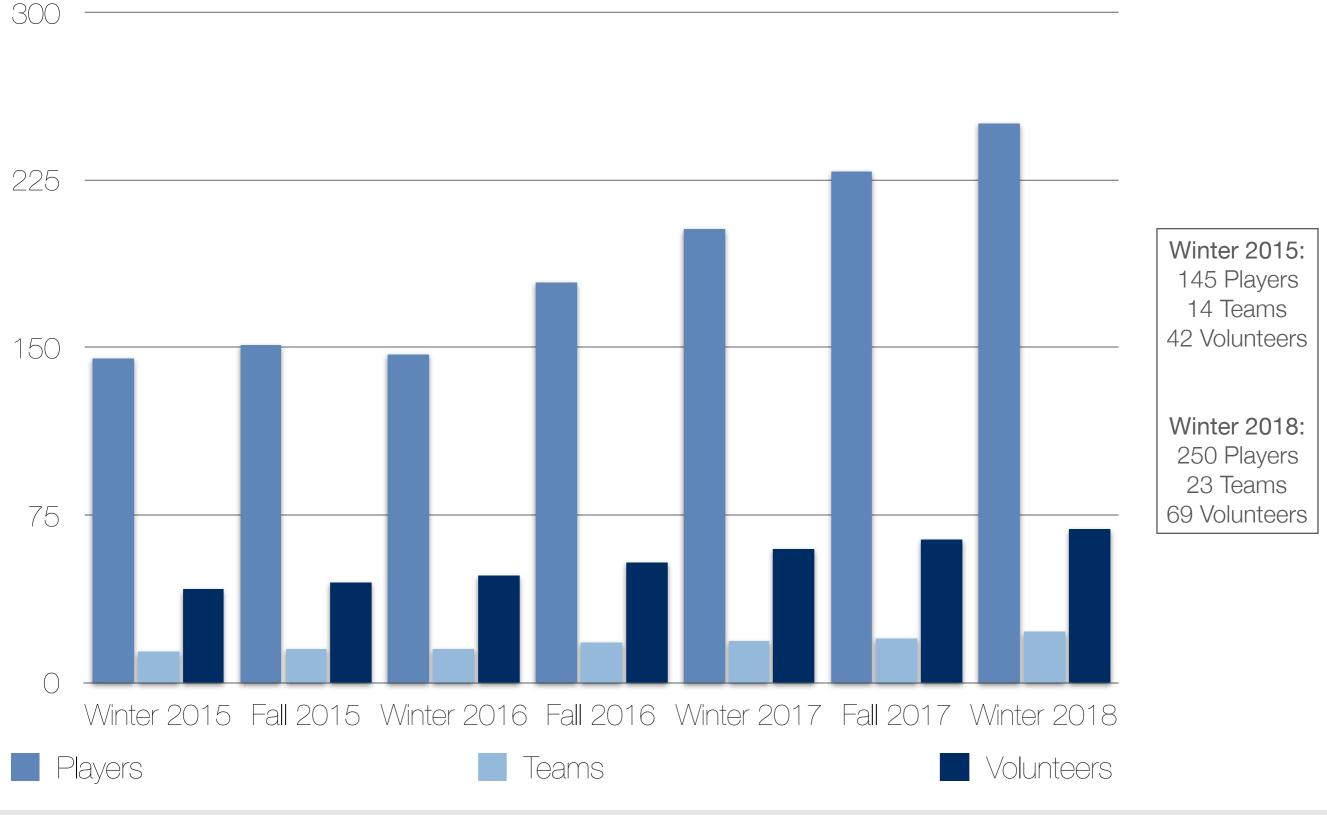

Aprenden habilidades, tácticas y estrategias del juego y a mejorar como jugador.

Limited financial assistance available for qualified participants. Asistencia financiera limitada está disponible para participantes calificados.

#### Partnership with Danny Berry Baseball



For alternate format or ADA accommodations, please call 305.604.2489 and select 1 for English or 2 for Spanish, then option 6; TTY users may call via 711 (Florida Relay Service).





# All Games are played at North Shore Park





Danny Berry Baseball Starts with Introduction to baseball for 3 and 4 year olds. The program has been sold out every season



### MIAMI BEACH YOUTH BASEBALL

- RE-INTRODUCED IN WINTER 2015
- IMPROVEMENTS AT NORTH SHORE PARK
   FOOD CONCESSION
  - NEW BATTING CAGES





### Growth of League





## LEAGUE IMPROVEMENTS - NORTH SHORE PARK

- PORTABLE OUTFIELD FENCES
- PITCHING BULLPENS
- ADDITIONAL LIGHTING
   Near Bullpen and Batting Cage
- PORTABLE PITCHING MOUNDS
- ADDITIONAL MANAGED BATTING CAGES





## LEAGUE IMPROVEMENTS - POLO PARK

- FIELD MAINTENANCE
- NEW BASES
- ADDITIONAL DUGOUT (1st BASE SIDE)
- EXTEND NETTING (1st BASE LINE)
- WATER PROVIDED FOR GAMES & PRACTICES
- PORTABLE BLEACHERS
- RESTROOM ACCESS



## LEAGUE IMPROVEMENTS - LONG TERM

- EVALUATE NORTH SHORE PARK LAYOUT
- EVALUATE NORTH SHORE FIELDS
  ARTIFICIAL GRASS vs. CLAY / REAL GRASS
- ADDITIONAL FIELDS with LIGHTS
   FLAMINGO, FAIRWAY, NORMANDY ISLE
- SCHEDULE GAMES AT FLAMINGO PARK