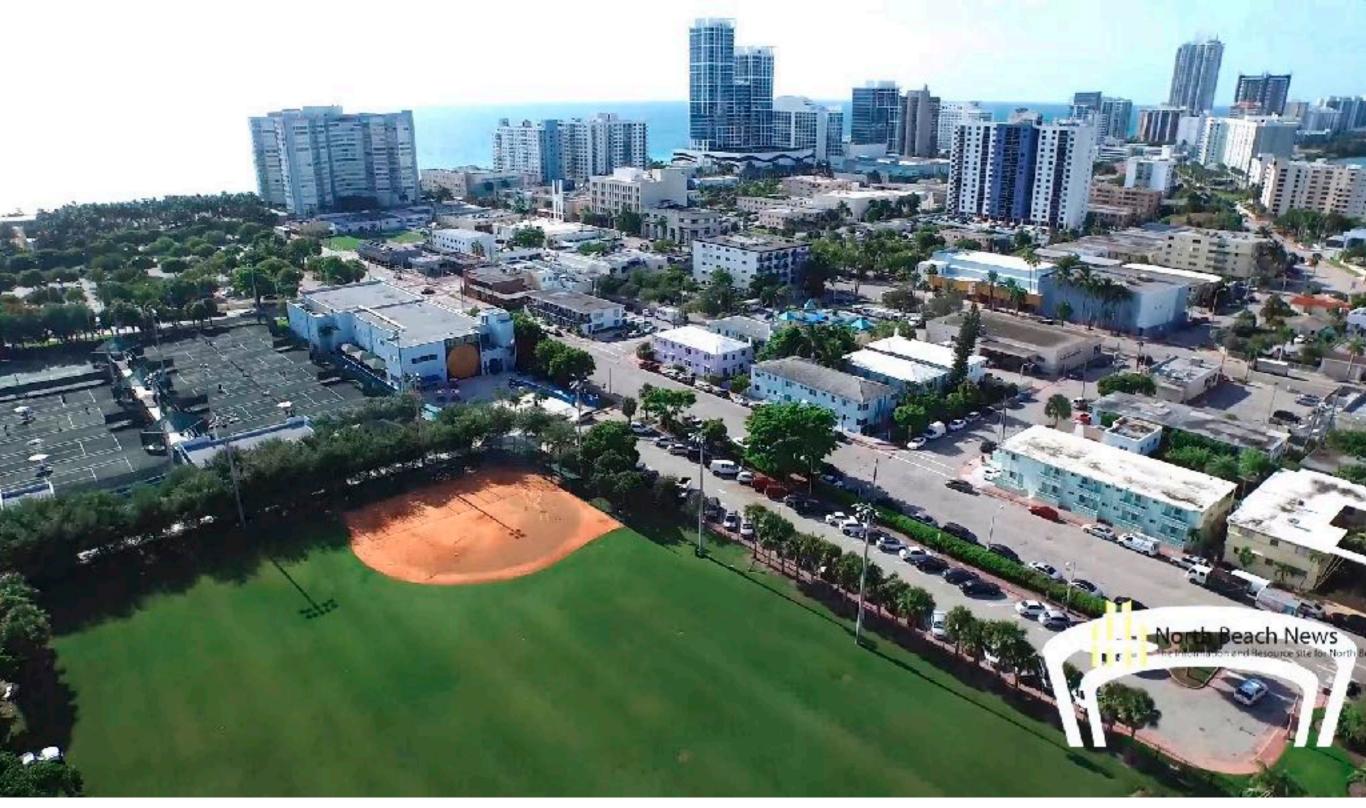

# All Games are played at North Shore Park

Danny Berry Baseball Starts with Introduction to baseball for 3 and 4 year olds. The program has been sold out every season

### January - May • Ages/Edades 3-13 \$125 resident/\$250 non-resident

(Includes: Uniforms, umpires & use of equipment.) (Incluye: Uniformes, árbitros y uso del equipo.) North Shore Park • 501 72 Street