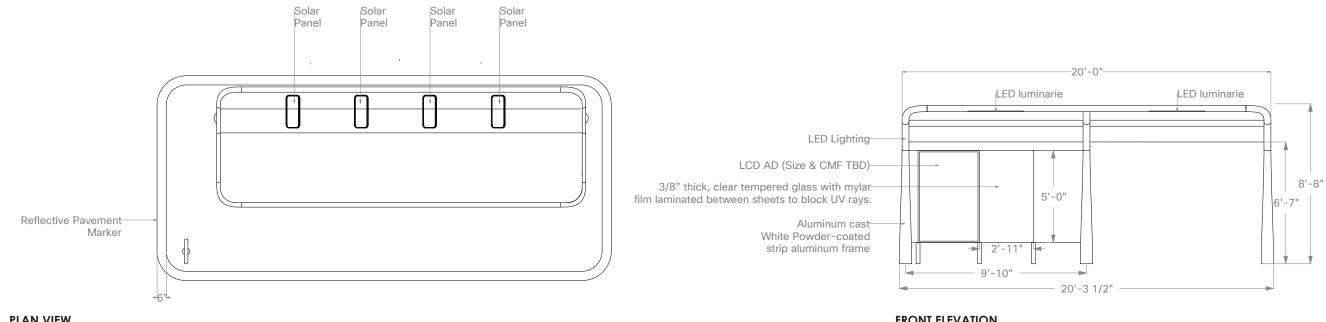

#### **CONCEPT 4 - DIMENSION & DETAILS**

**PLAN VIEW FRONT ELEVATION** 

**POST SUPPORT ELEVATION PERSPECTIVE VIEW POST SUPPORT ELEVATION SIGNAGE ELEVATION EXPLODED** 

**SCHEMATIC DESIGN** NOT FOR CONSTRUCTION

## <u>GGI</u>

Alice™ digital printing,

# **OSSO Concrete Design**

Alula Stool

**Radius** 

**ESCOFET** 

**Push** Soc

- **REAR GLASS -** 3/8" thick, clear tempered glass with mylar film laminated between sheets to block UV rays.
- POSTS + VERTICAL SUPPORTS Aluminum cast / White Powder-coated strip aluminum frame
- 3 ROOF GGI - Alice Digital Printing (Ceramic frit is fused into the glass) - See Sample Image - Backlit to enhance coloration.
- 4 SEATING See sample image (OSSO - ESCOFET)

# LIGHTING

- **5** LED luminaries
- 6 SOLAR PANELS
- 7 LCD / LED DISPLAY
- **8** REFLECTIVE PAVEMENT MARKER 3M Road Safety 3M Floors and Sidewalks