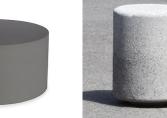

## **OSSO Concrete Design**

Alula Stool

**Radius** 

**Fiberglass** 

**ESCOFET** 

- **REAR GLASS -** 3/8" thick, clear tempered glass with mylar film laminated between sheets to block UV rays.
- 2 PANELS + VERTICAL SUPPORTS Aluminum Color TBD Powder-coated
- 3 ROOF Fiberglass. Bottom cover in wood. Stip light integrated
- 4 SEATING See sample image (OSSO - ESCOFET)

# **OSSO Concrete Design**

Alula Stool

**Radius** 

**ESCOFET** 

**Push** Soc

- **REAR GLASS -** 3/8" thick, clear tempered glass with mylar film laminated between sheets to block UV rays.
- POSTS + VERTICAL SUPPORTS Aluminum cast / White Powder-coated strip aluminum frame
- 3 ROOF GGI - Alice Digital Printing (Ceramic frit is fused into the glass) - See Sample Image - Backlit to enhance coloration.
- 4 SEATING See sample image (OSSO - ESCOFET)