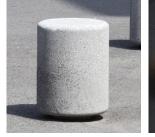

## **OSSO Concrete Design**

Alula Stool

**Radius** 

**Fiberglass** 

**ESCOFET** 

- **REAR GLASS -** 3/8" thick, clear tempered glass with mylar film laminated between sheets to block UV rays.
- 2 PANELS + VERTICAL SUPPORTS Aluminum Color TBD Powder-coated
- 3 ROOF Fiberglass. Bottom cover in wood. Stip light integrated
- 4 SEATING See sample image (OSSO - ESCOFET)

# **OSSO Concrete Design**

Alula Stool

**Radius** 

**ESCOFET** 

**Push** Soc

- **REAR GLASS -** 3/8" thick, clear tempered glass with mylar film laminated between sheets to block UV rays.
- POSTS + VERTICAL SUPPORTS Aluminum cast / White Powder-coated strip aluminum frame
- 3 ROOF GGI - Alice Digital Printing (Ceramic frit is fused into the glass) - See Sample Image - Backlit to enhance coloration.
- 4 SEATING See sample image (OSSO - ESCOFET)