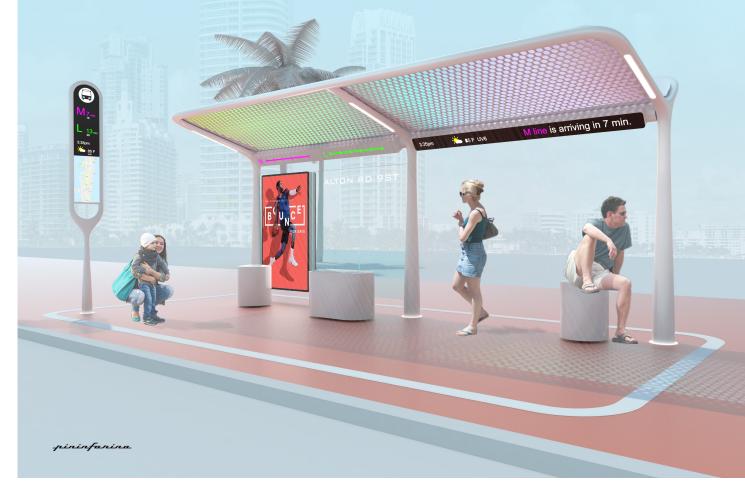

#### **CONCEPT 4**

## <u>GGI</u>

Alice™ digital printing,

# **OSSO Concrete Design**

Alula Stool

**Radius** 

**ESCOFET** 

**Push** Soc

- **REAR GLASS -** 3/8" thick, clear tempered glass with mylar film laminated between sheets to block UV rays.
- POSTS + VERTICAL SUPPORTS Aluminum cast / White Powder-coated strip aluminum frame
- 3 ROOF GGI - Alice Digital Printing (Ceramic frit is fused into the glass) - See Sample Image - Backlit to enhance coloration.
- 4 SEATING See sample image (OSSO - ESCOFET)

# LIGHTING

- **5** LED luminaries
- 6 SOLAR PANELS
- 7 LCD / LED DISPLAY
- **8** REFLECTIVE PAVEMENT MARKER 3M Road Safety 3M Floors and Sidewalks