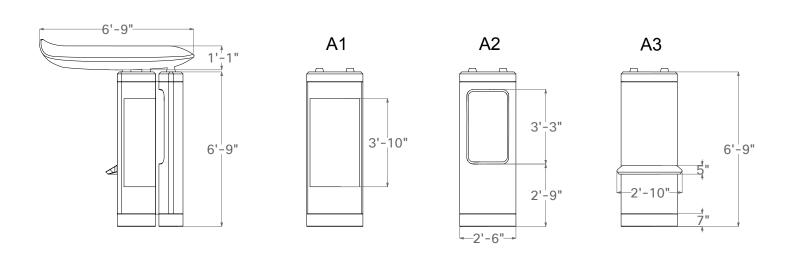

#### **CONCEPT 3 - DIMENSION & DETAILS**

# -20'-4"-Roof: ShapeShellTM - Gloss finish or Fiberglass-(See sample Image) RGB LED Strip Lights (See Rendering)-3/8" thick, clear tempered glass with mylar-film laminated between sheets to block UV rays. LCD AD (Size & CMF TBD)-5'-10" Aluminum Color TBD Aluminum Color TBD-LED Lighting Strip-Aluminum LED Lighting Strip Leaning Rail **A**1 A2 **A3**

FRONT ELEVATION