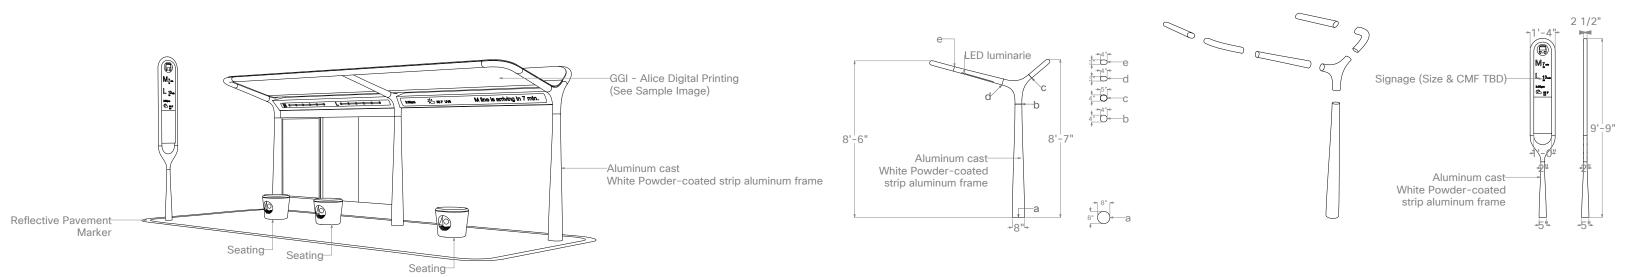

#### **CONCEPT 4 - DIMENSION & DETAILS**

**PLAN VIEW FRONT ELEVATION** 

**POST SUPPORT ELEVATION PERSPECTIVE VIEW POST SUPPORT ELEVATION SIGNAGE ELEVATION EXPLODED** 

**SCHEMATIC DESIGN** NOT FOR CONSTRUCTION

# **OSSO Concrete Design**

Alula Stool

**Radius** 

**ESCOFET** 

**Push** Soc

- **REAR GLASS -** 3/8" thick, clear tempered glass with mylar film laminated between sheets to block UV rays.
- POSTS + VERTICAL SUPPORTS Aluminum cast / White Powder-coated strip aluminum frame
- 3 ROOF GGI - Alice Digital Printing (Ceramic frit is fused into the glass) - See Sample Image - Backlit to enhance coloration.
- 4 SEATING See sample image (OSSO - ESCOFET)

# LIGHTING

- **5** LED luminaries
- 6 SOLAR PANELS
- 7 LCD / LED DISPLAY
- **8** REFLECTIVE PAVEMENT MARKER 3M Road Safety 3M Floors and Sidewalks

## <u>GGI</u>

Alice™ digital printing,