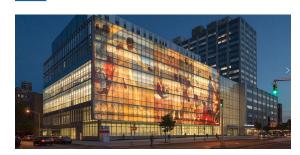

## <u>GGI</u>

Alice™ digital printing,

# **OSSO Concrete Design**

Alula Stool

**Radius** 

**ESCOFET** 

**Push** Soc

- **REAR GLASS -** 3/8" thick, clear tempered glass with mylar film laminated between sheets to block UV rays.
- POSTS + VERTICAL SUPPORTS Aluminum cast / White Powder-coated strip aluminum frame
- 3 ROOF GGI - Alice Digital Printing (Ceramic frit is fused into the glass) - See Sample Image - Backlit to enhance coloration.
- 4 SEATING See sample image (OSSO - ESCOFET)