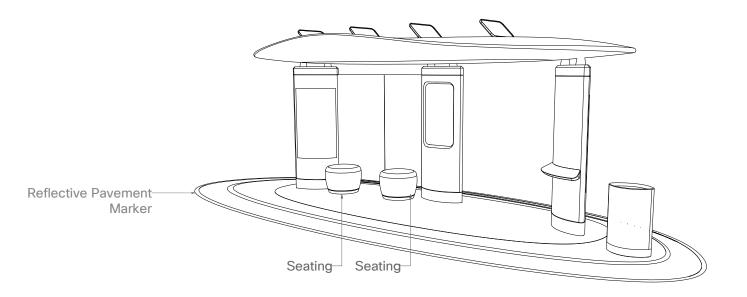

## **OSSO Concrete Design**

Alula Stool

**Radius** 

**Fiberglass** 

**ESCOFET** 

- **REAR GLASS -** 3/8" thick, clear tempered glass with mylar film laminated between sheets to block UV rays.
- 2 PANELS + VERTICAL SUPPORTS Aluminum Color TBD Powder-coated
- 3 ROOF Fiberglass. Bottom cover in wood. Stip light integrated
- 4 SEATING See sample image (OSSO - ESCOFET)

**SEE PAGE 2 FOR DETAILING AND DIMENSIONS** 

- 5 LIGHTING White LED Strip Lights
- 6 USB / WIRELESS CHARGER: Marine-rated
- **7** SOLAR PANELS
- 8 LCD / LED DISPLAY
- 9 REFLECTIVE PAVEMENT MARKER 3M Road Safety 3M Floors and Sidewalks