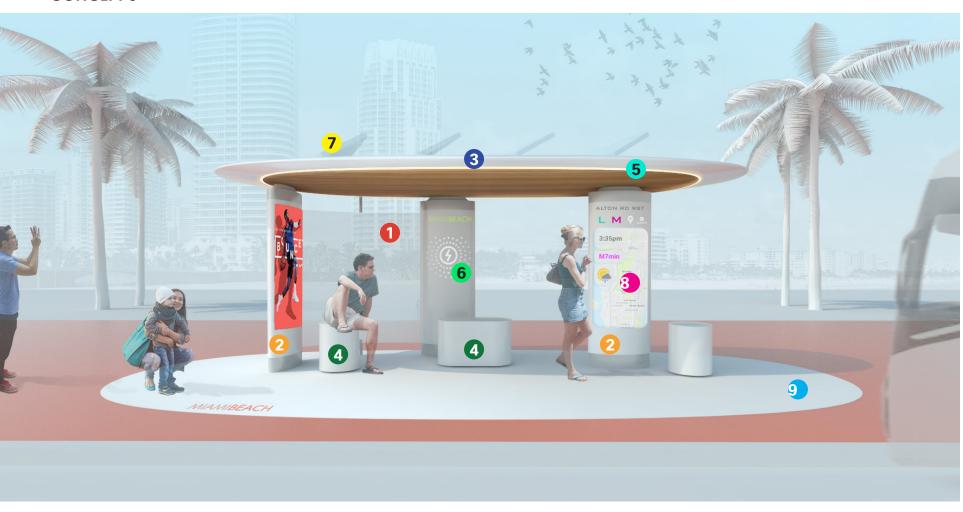

#### **CONCEPT 3**

## **OSSO Concrete Design**

Alula Stool

**Radius** 

**Fiberglass** 

**ESCOFET** 

- **REAR GLASS -** 3/8" thick, clear tempered glass with mylar film laminated between sheets to block UV rays.
- 2 PANELS + VERTICAL SUPPORTS Aluminum Color TBD Powder-coated
- 3 ROOF Fiberglass. Bottom cover in wood. Stip light integrated
- 4 SEATING See sample image (OSSO - ESCOFET)

**SEE PAGE 2 FOR DETAILING AND DIMENSIONS** 

- 5 LIGHTING White LED Strip Lights
- 6 USB / WIRELESS CHARGER: Marine-rated
- **7** SOLAR PANELS
- 8 LCD / LED DISPLAY
- 9 REFLECTIVE PAVEMENT MARKER 3M Road Safety 3M Floors and Sidewalks