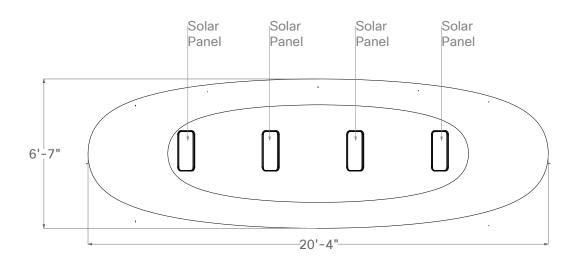

**SEE PAGE 2 FOR DETAILING AND DIMENSIONS** 

- 5 LIGHTING White LED Strip Lights
- 6 USB / WIRELESS CHARGER: Marine-rated
- **7** SOLAR PANELS
- 8 LCD / LED DISPLAY
- 9 REFLECTIVE PAVEMENT MARKER 3M Road Safety 3M Floors and Sidewalks

# -20'-4"-Roof: ShapeShellTM - Gloss finish or Fiberglass-(See sample Image) RGB LED Strip Lights (See Rendering)-3/8" thick, clear tempered glass with mylar-film laminated between sheets to block UV rays. LCD AD (Size & CMF TBD)-5'-10" Aluminum Color TBD Aluminum Color TBD-LED Lighting Strip-Aluminum LED Lighting Strip Leaning Rail **A**1 A2 **A3**