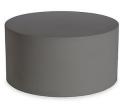

## **OSSO Concrete Design**

Alula Stool

**Radius** 

**Fiberglass** 

**ESCOFET** 

- **REAR GLASS -** 3/8" thick, clear tempered glass with mylar film laminated between sheets to block UV rays.
- 2 PANELS + VERTICAL SUPPORTS Aluminum Color TBD Powder-coated
- 3 ROOF Fiberglass. Bottom cover in wood. Stip light integrated
- 4 SEATING See sample image (OSSO - ESCOFET)

# **OSSO Concrete Design**

Alula Stool

**Radius** 

**ESCOFET** 

**Push** Soc

- **REAR GLASS -** 3/8" thick, clear tempered glass with mylar film laminated between sheets to block UV rays.
- POSTS + VERTICAL SUPPORTS Aluminum cast / White Powder-coated strip aluminum frame
- 3 ROOF GGI - Alice Digital Printing (Ceramic frit is fused into the glass) - See Sample Image - Backlit to enhance coloration.
- 4 SEATING See sample image (OSSO - ESCOFET)