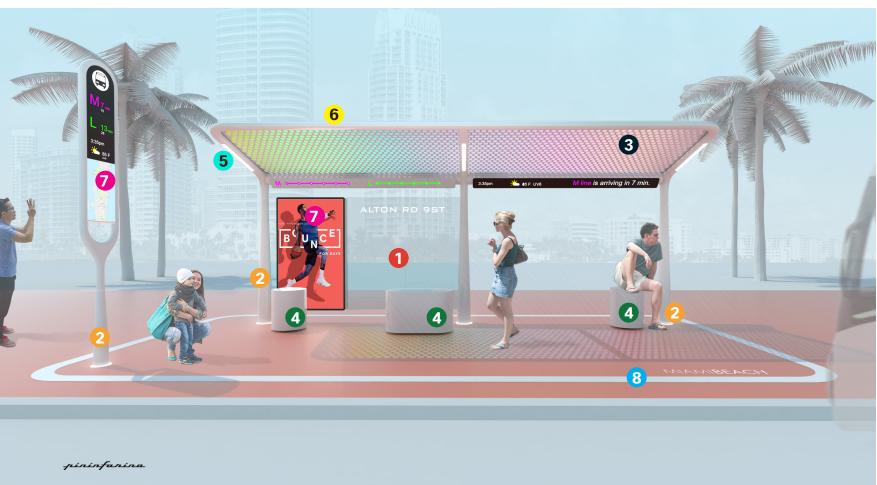

#### **CONCEPT 4**

## <u>GGI</u>

Alice™ digital printing,

# **OSSO Concrete Design**

Alula Stool

**Radius** 

**ESCOFET** 

**Push** Soc

- **REAR GLASS -** 3/8" thick, clear tempered glass with mylar film laminated between sheets to block UV rays.
- POSTS + VERTICAL SUPPORTS Aluminum cast / White Powder-coated strip aluminum frame
- 3 ROOF GGI - Alice Digital Printing (Ceramic frit is fused into the glass) - See Sample Image - Backlit to enhance coloration.
- 4 SEATING See sample image (OSSO - ESCOFET)

# LIGHTING

- **5** LED luminaries
- 6 SOLAR PANELS
- 7 LCD / LED DISPLAY
- **8** REFLECTIVE PAVEMENT MARKER 3M Road Safety 3M Floors and Sidewalks