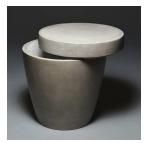

## **OSSO Concrete Design**

Alula Stool

**Radius** 

**Fiberglass** 

**ESCOFET** 

- **REAR GLASS -** 3/8" thick, clear tempered glass with mylar film laminated between sheets to block UV rays.
- 2 PANELS + VERTICAL SUPPORTS Aluminum Color TBD Powder-coated
- 3 ROOF Fiberglass. Bottom cover in wood. Stip light integrated
- 4 SEATING See sample image (OSSO - ESCOFET)

# **OSSO Concrete Design**

Alula Stool

**Radius** 

**ESCOFET** 

**Push** Soc

- **REAR GLASS -** 3/8" thick, clear tempered glass with mylar film laminated between sheets to block UV rays.
- POSTS + VERTICAL SUPPORTS Aluminum cast / White Powder-coated strip aluminum frame
- 3 ROOF GGI - Alice Digital Printing (Ceramic frit is fused into the glass) - See Sample Image - Backlit to enhance coloration.
- 4 SEATING See sample image (OSSO - ESCOFET)