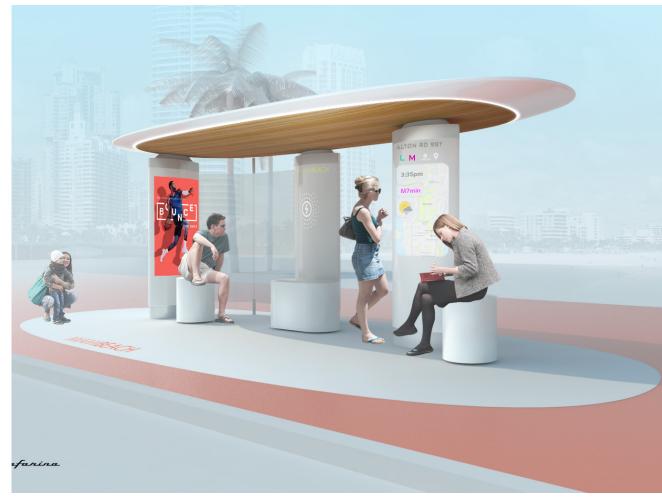

#### **CONCEPT 3**

## **OSSO Concrete Design**

Alula Stool

**Radius** 

**Fiberglass** 

**ESCOFET** 

- **REAR GLASS -** 3/8" thick, clear tempered glass with mylar film laminated between sheets to block UV rays.
- 2 PANELS + VERTICAL SUPPORTS Aluminum Color TBD Powder-coated
- 3 ROOF Fiberglass. Bottom cover in wood. Stip light integrated
- 4 SEATING See sample image (OSSO - ESCOFET)

**SEE PAGE 2 FOR DETAILING AND DIMENSIONS** 

- 5 LIGHTING White LED Strip Lights
- 6 USB / WIRELESS CHARGER: Marine-rated
- **7** SOLAR PANELS
- 8 LCD / LED DISPLAY
- 9 REFLECTIVE PAVEMENT MARKER 3M Road Safety 3M Floors and Sidewalks