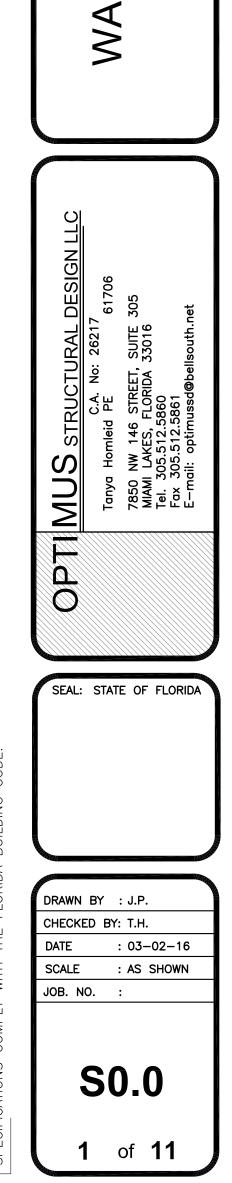

601 - 685 WASHINGTON AVENUE

ADDENDUM:

ABOVE: 669 - 685 WASHINGTON AVENUE - ORIGINAL ARCHITECTURAL ELEVATION AT WASHINGTON AVENUE BELOW: 669 - 685 WASHINGTON AVENUE - ORIGINAL ROOF FRAMING PLAN DOCUMENTS COURTESY CITY OF MIAMI BEACH PLANNING & ZONING DEPARTMENT

ADDENDUM: ABOVE 669-685 WASHINGTON AVENUE - ORIGINAL ROOF FRAMING PLAN DOCUMENT COURTESY CITY OF MIAMI BEACH PLANNING & ZONING DEPARTMENT

ADDENDUM ABOVE: 601-615 WASHINGTON AVENUE - ORIGINAL ARCHITECTURAL ELEVATIONS BELOW: 601-685 WASHINGTON AVENUE - ORIGINAL FIRST FLOOR PLAN DOCUMENTS COURTESY CITY OF MIAMI BEACH PLANNING & ZONING DEPARTMENT