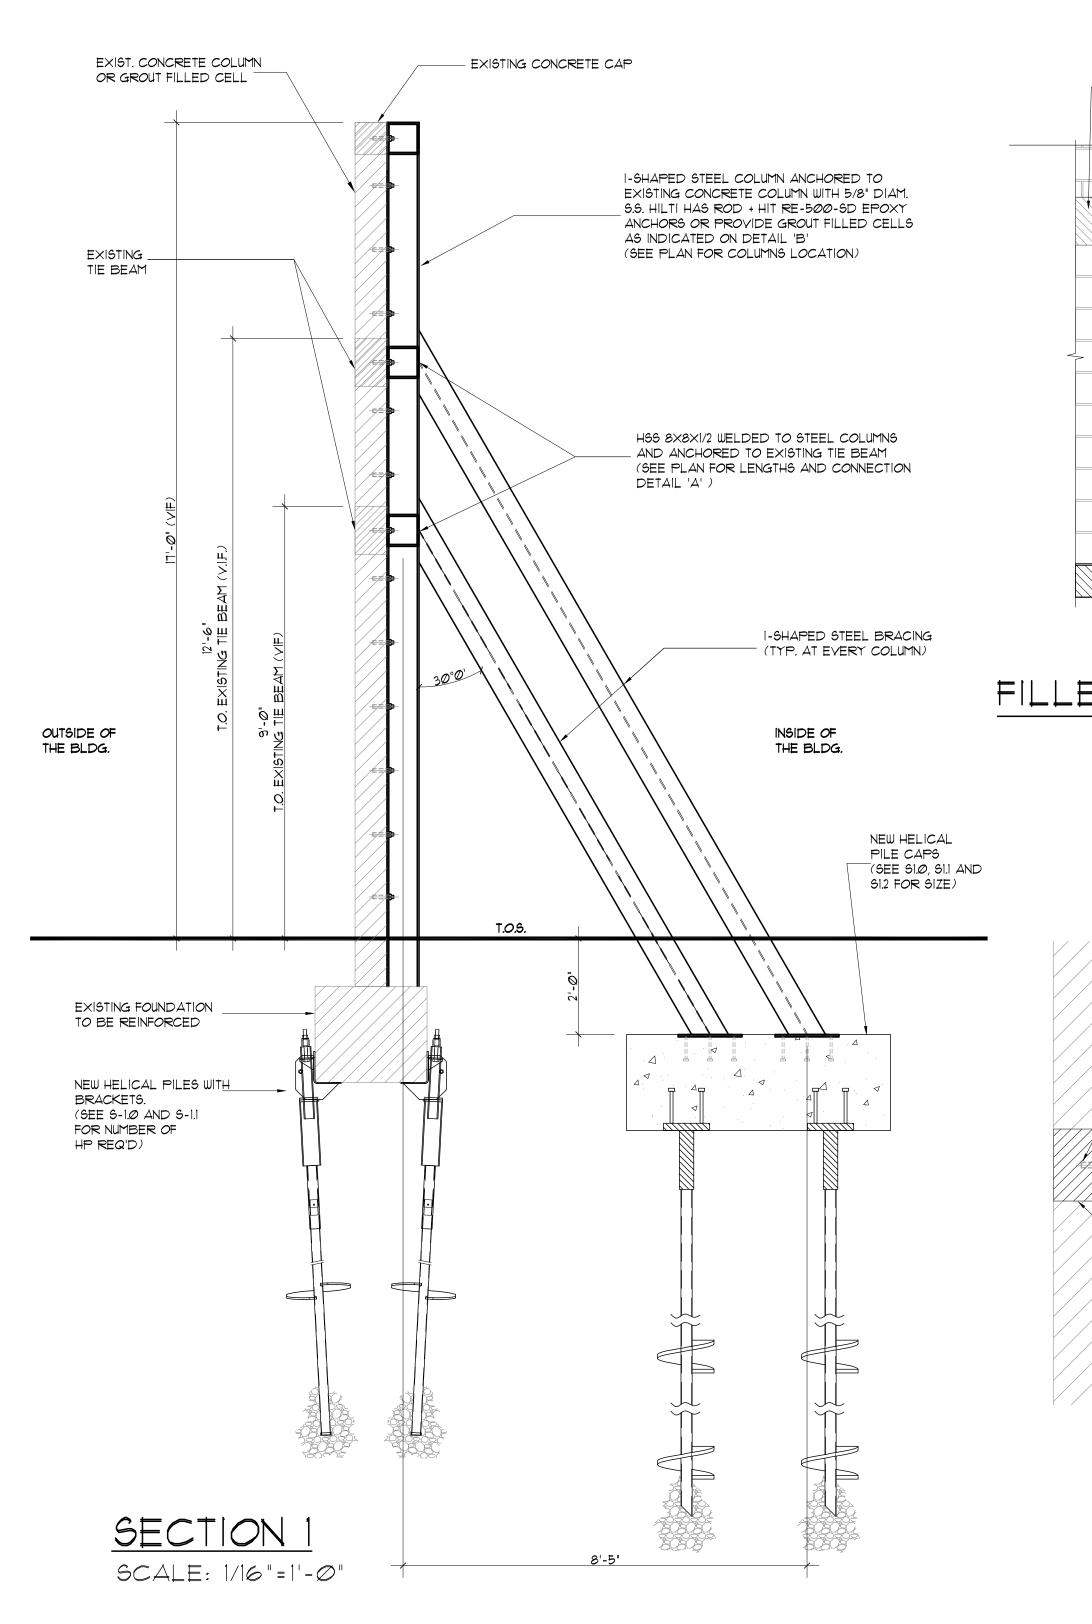

Along the Seventh Street elevation there is an inconsistent architectural treatment of the clerestory panels above the window openings at most structural bays. On both elevations some previously solid clerestory panels have been replaced with clerestory windows.