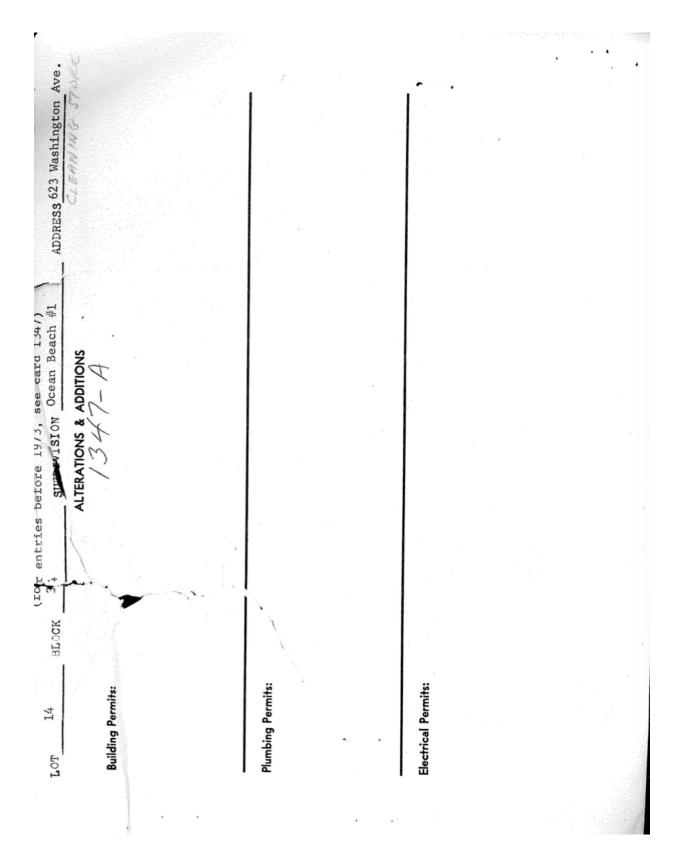

675 - 685 WASHINGTON BC 5

106

675 - 685 WASHINGTON BC 6

**Electrical Permits:** 

675 - 685 WASHINGTON BC 8

| ADDRESS<br>00.<br>r painting \$200.                                                                                           |                   |                     |
|-------------------------------------------------------------------------------------------------------------------------------|-------------------|---------------------|
| SL JCK SUBDIVISION ADDRESS ADDITIONS & ADDITIONS & ADDITIONS # 28092 3/3/86 owner erect new block interior partition \$3,900. |                   |                     |
| SUBDIVISION<br>ALTERATIONS & ADDITIONS<br>erect new block interior pe<br>ger minor repair of existin                          |                   |                     |
| SUBDIVISION<br>ALTERATIONS &<br>sr erect new block<br>bldger minor repai                                                      |                   |                     |
| 3/3/86 owner<br>3/3/86 owner<br>16/87 owner/b1                                                                                |                   |                     |
|                                                                                                                               | ž                 | ž                   |
| L.OT<br>Building Permits:                                                                                                     | Plumbing Permits: | Electrical Permits: |