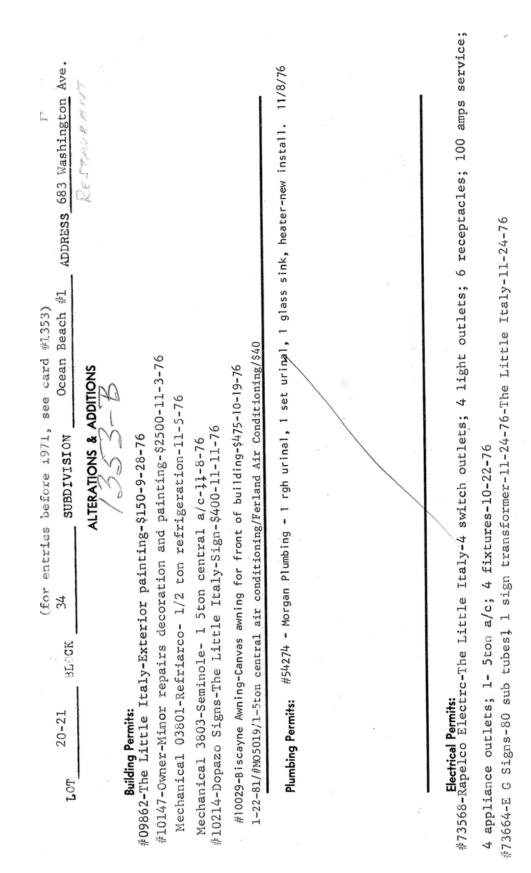

This entire storefront comprising the addresses of 657 through 685 Washington Avenue is notable through the following Criteria for Historic Significance:

- 1) Architectural significance
- 2) Association with the lives of persons significant int the city's past history,
- 3) Embodies the distinctive characteristics of an historical period
- 4) Serves as the outstanding work of a master designer
- 5) Possesses high artistic value