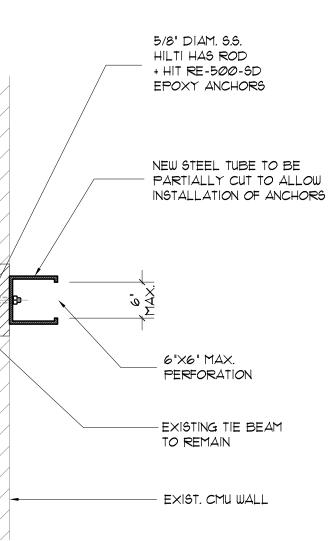

Along the Seventh Street elevation there is an inconsistent architectural treatment of the clerestory panels above the window openings at most structural bays. On both elevations some previously solid clerestory panels have been replaced with clerestory windows.