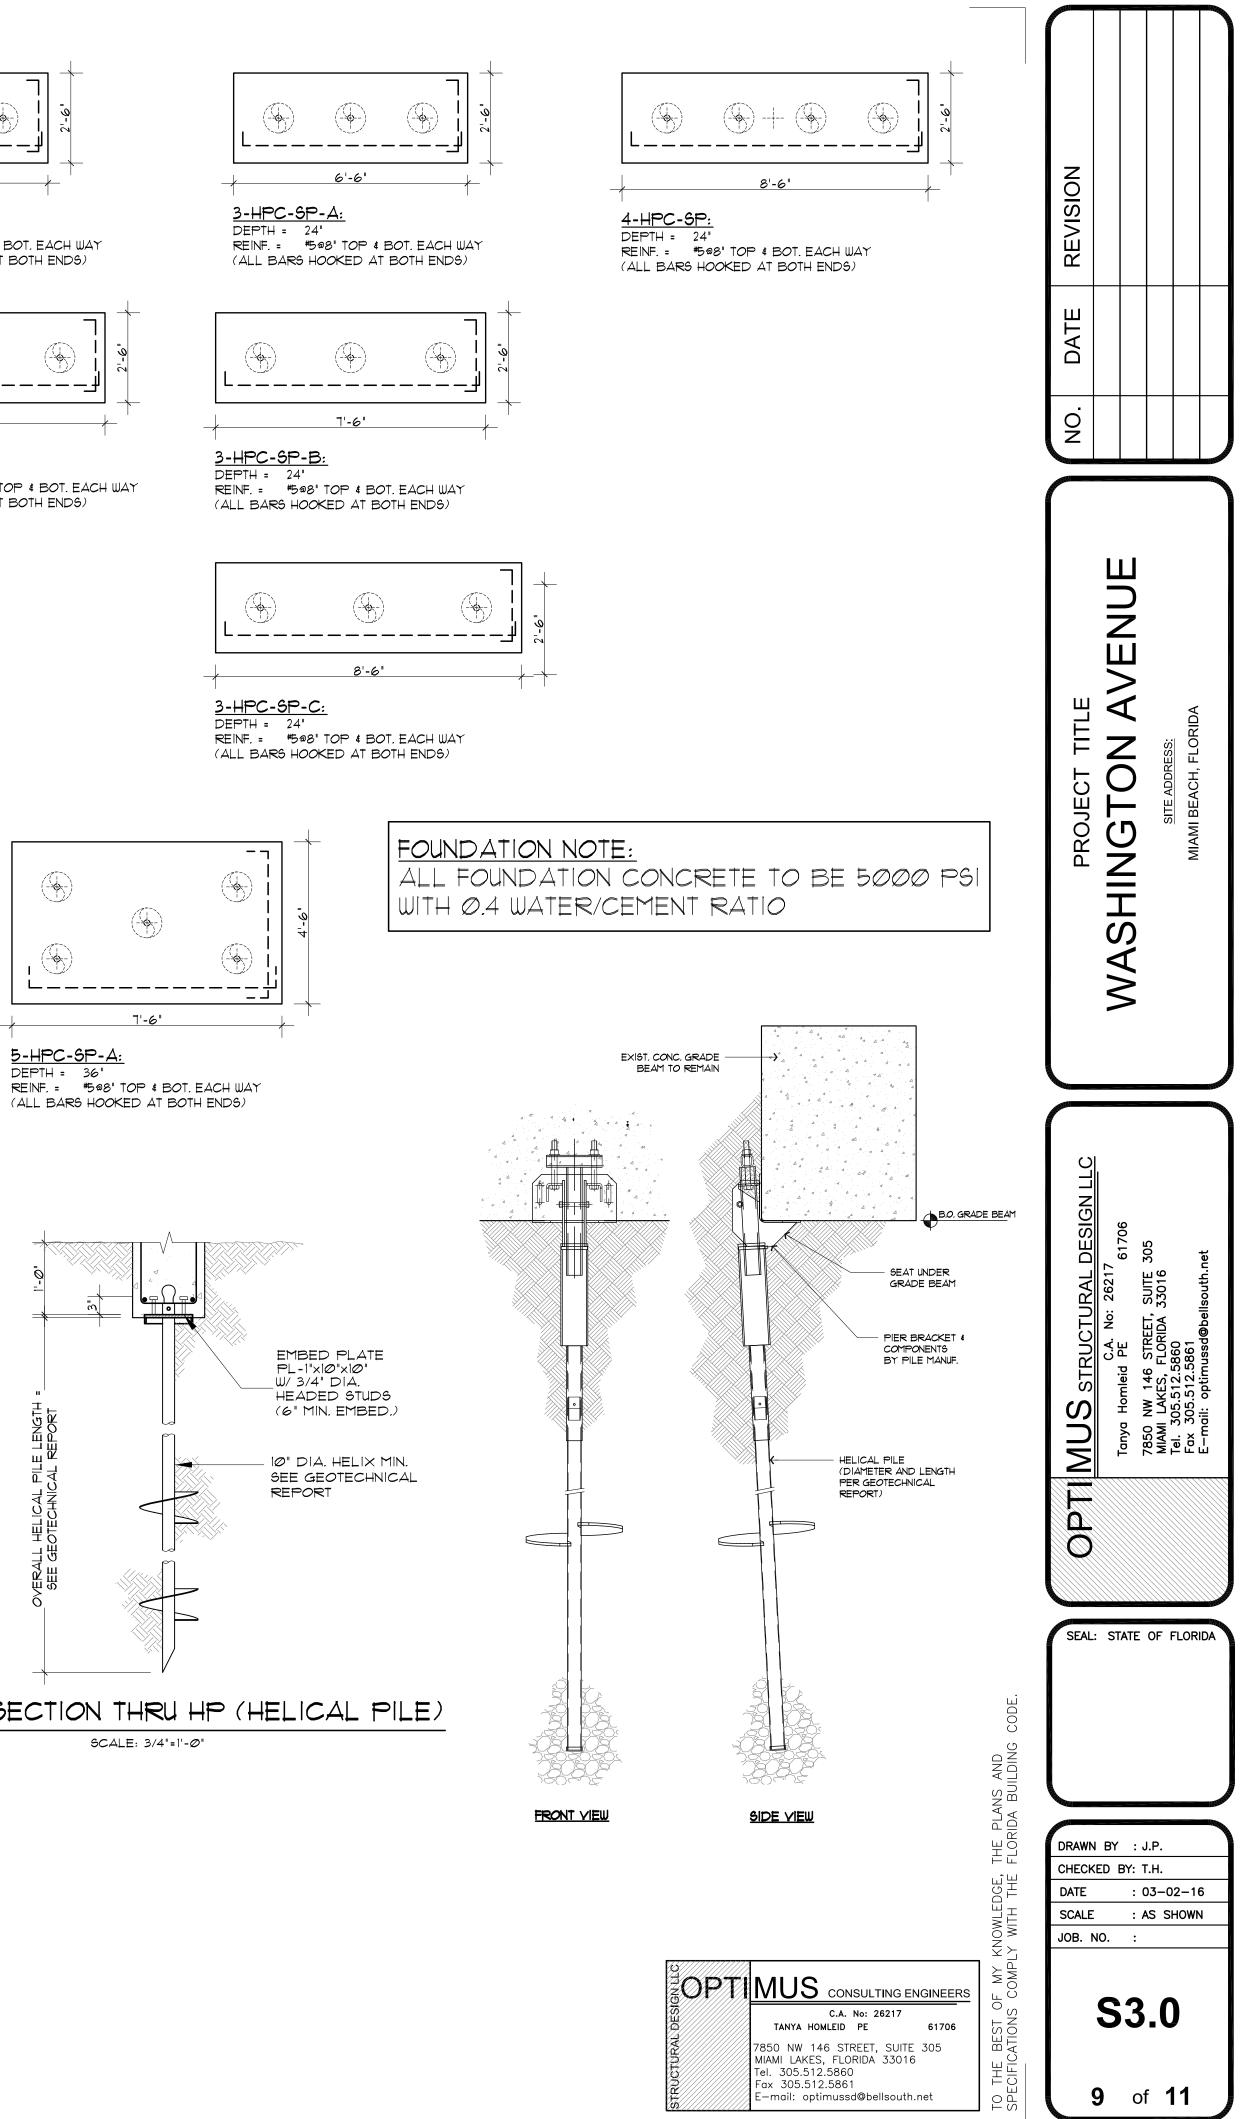

Along the Seventh Street elevation there is an inconsistent architectural treatment of the clerestory panels above the window openings at most structural bays. On both elevations some previously solid clerestory panels have been replaced with clerestory windows.