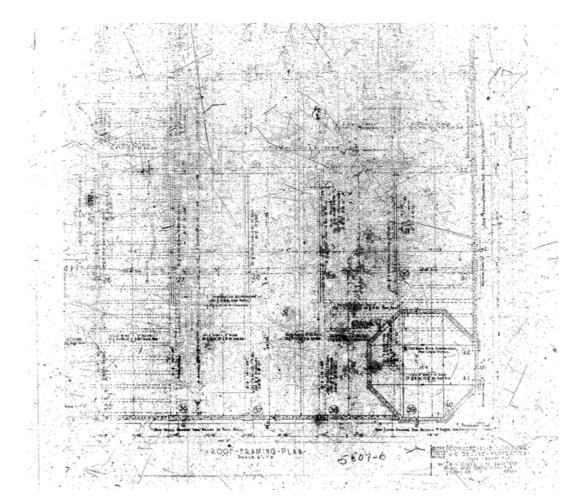

ADDENDUM: ABOVE 669-685 WASHINGTON AVENUE - ORIGINAL ROOF FRAMING PLAN DOCUMENT COURTESY CITY OF MIAMI BEACH PLANNING & ZONING DEPARTMENT

ADDENDUM ABOVE: 601-615 WASHINGTON AVENUE - ORIGINAL ARCHITECTURAL ELEVATIONS BELOW: 601-685 WASHINGTON AVENUE - ORIGINAL FIRST FLOOR PLAN DOCUMENTS COURTESY CITY OF MIAMI BEACH PLANNING & ZONING DEPARTMENT