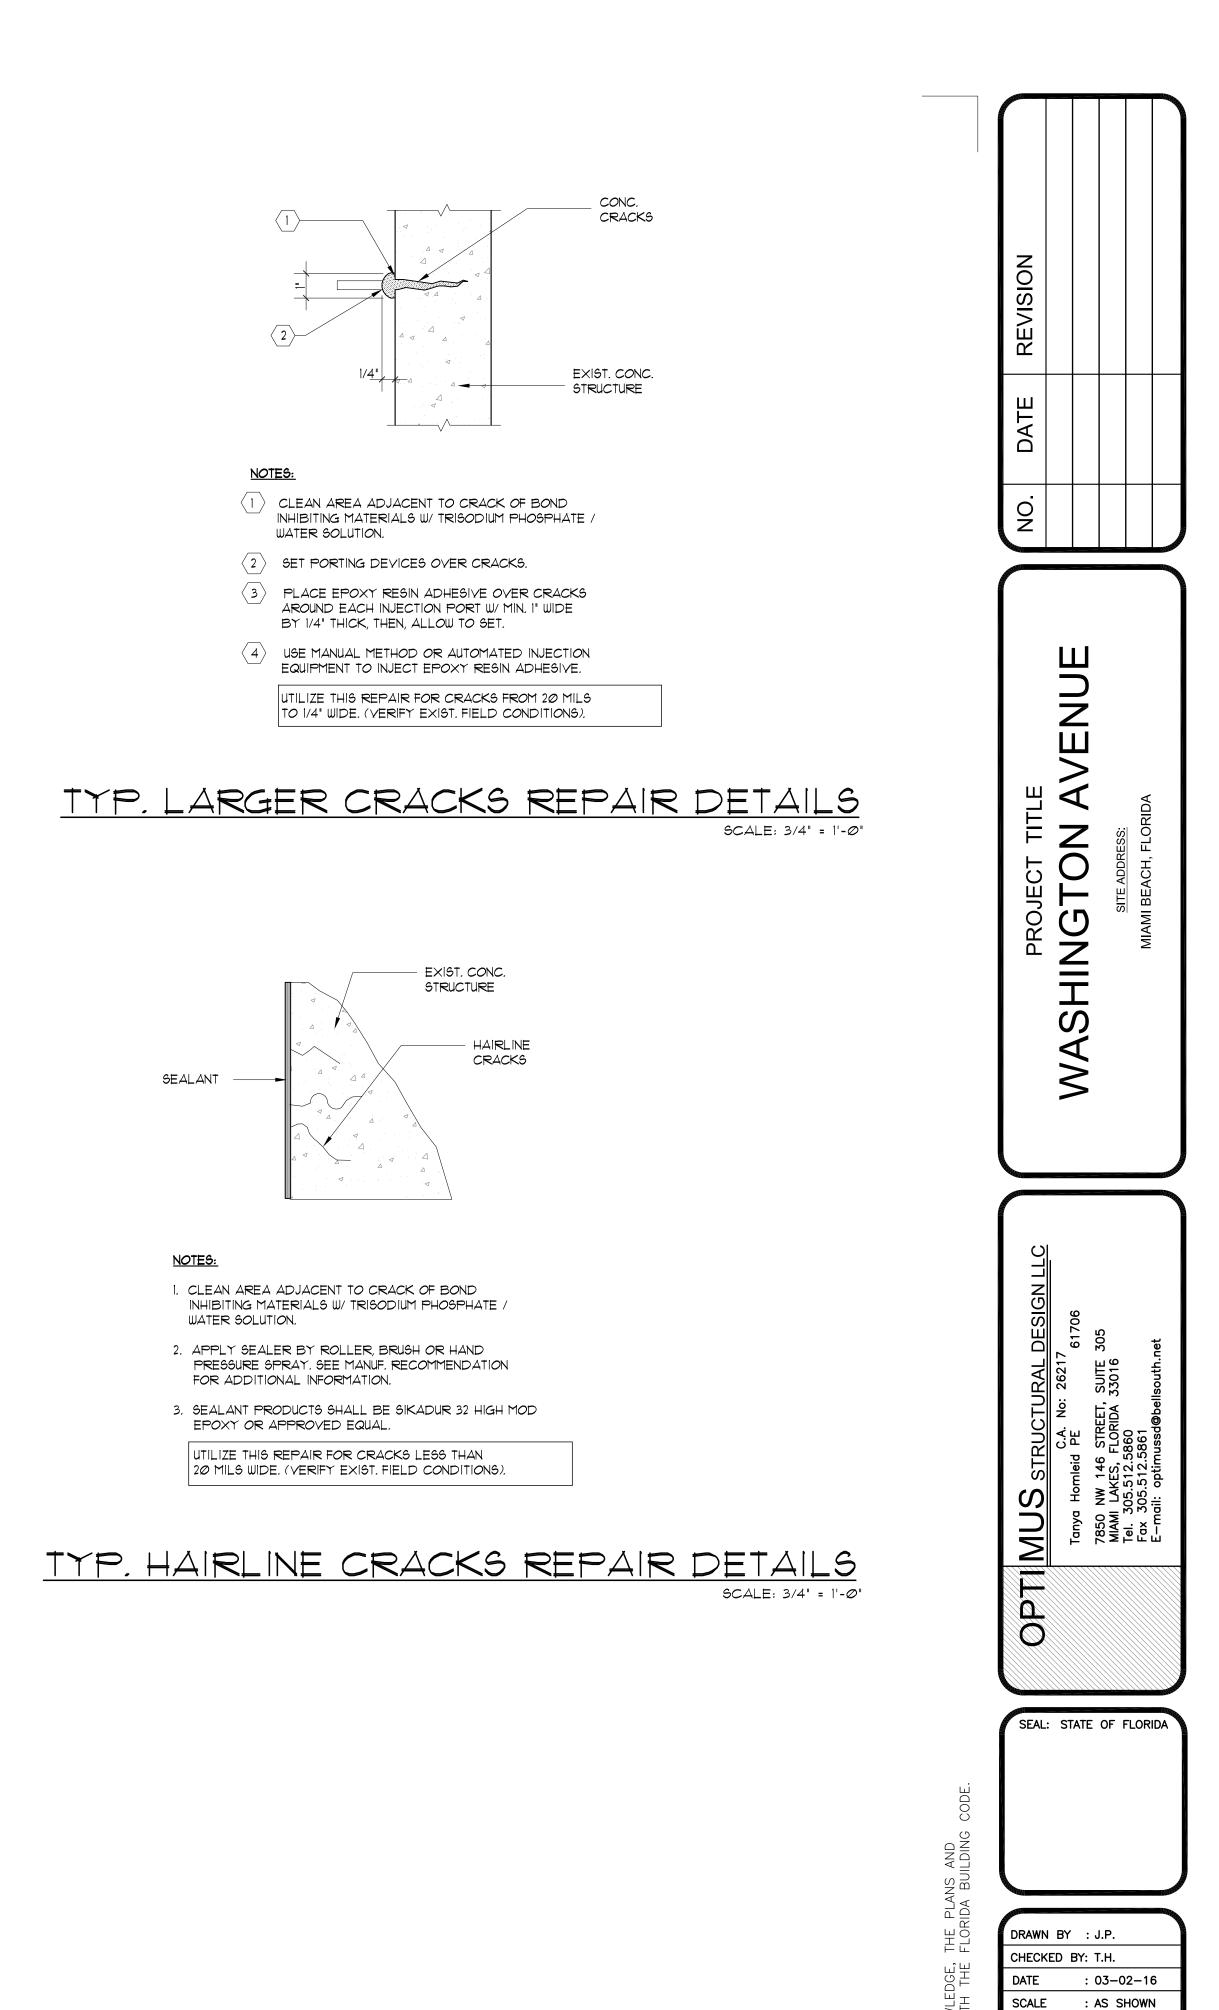

> $-\frac{3}{4}$ " DIAM. S.S. HILTI KB3 EXPANSION ANCHORS DETAIL 'B'

> > N.T.S.

PUMP MIX





2-HPC-SP: DEPTH = 24" REINF. = #5@8" TOP & BOT. EACH WAY (ALL BARS HOOKED AT BOTH ENDS)









# General Details

Historic Preservation Board Final Submittal / 21 March 2016

NEW\_ Steel Column



REPAIR OF HAIRLINE CRACKS:

CMU / STUCCO WALL SMALL SURFACE CRACK REPAIR SCALE: N.T.S.



Washington Morris Adjmi Architects Squared LLC www.ma.com

O'Brien Lighting Inc

Ken Fulk

Raymond Jungles Inc.

Nichols Brosch Wurst Wolfe & Associates

601-685 Washington Ave. Miami Beach, FL





MA

Morris Adjmi Architects Washington www.ma.com Squared LLC www.ma.com

Ken Fulk

Raymond Jungles Inc.

Nichols Brosch Wurst Wolfe & Associates

601-685 Washington Ave. Miami Beach, FL

O'Brien Lighting Inc







- $\langle 1 \rangle$  REMOVE MIN. 1/2" BEHIND STEEL FOR MORTAR.
- $\langle 2 
  angle$  SANDBLAST STEEL TO REMOVE CORROSION.
- $\langle 3 \rangle$  prepare surface per manufacturers RECOMMENDATIONS. APPLY BONDING AGENT
- $\langle 4 \rangle$  APPLY TROWEL PATCHING MATERIAL PER MANUF. RECOMMENDATIONS, PATCHING MATERIAL SHALL BE SIKATOP 123 BY SIKA CORP OR APPROVED EQUAL.
- UTILIZE THIS REPAIR DETAIL FOR SPALLS

# General Details

Historic Preservation Board Final Submittal / 21 March 2016

|             | MUS CONSULTING EN                                                                                                                | GINEER |
|-------------|----------------------------------------------------------------------------------------------------------------------------------|--