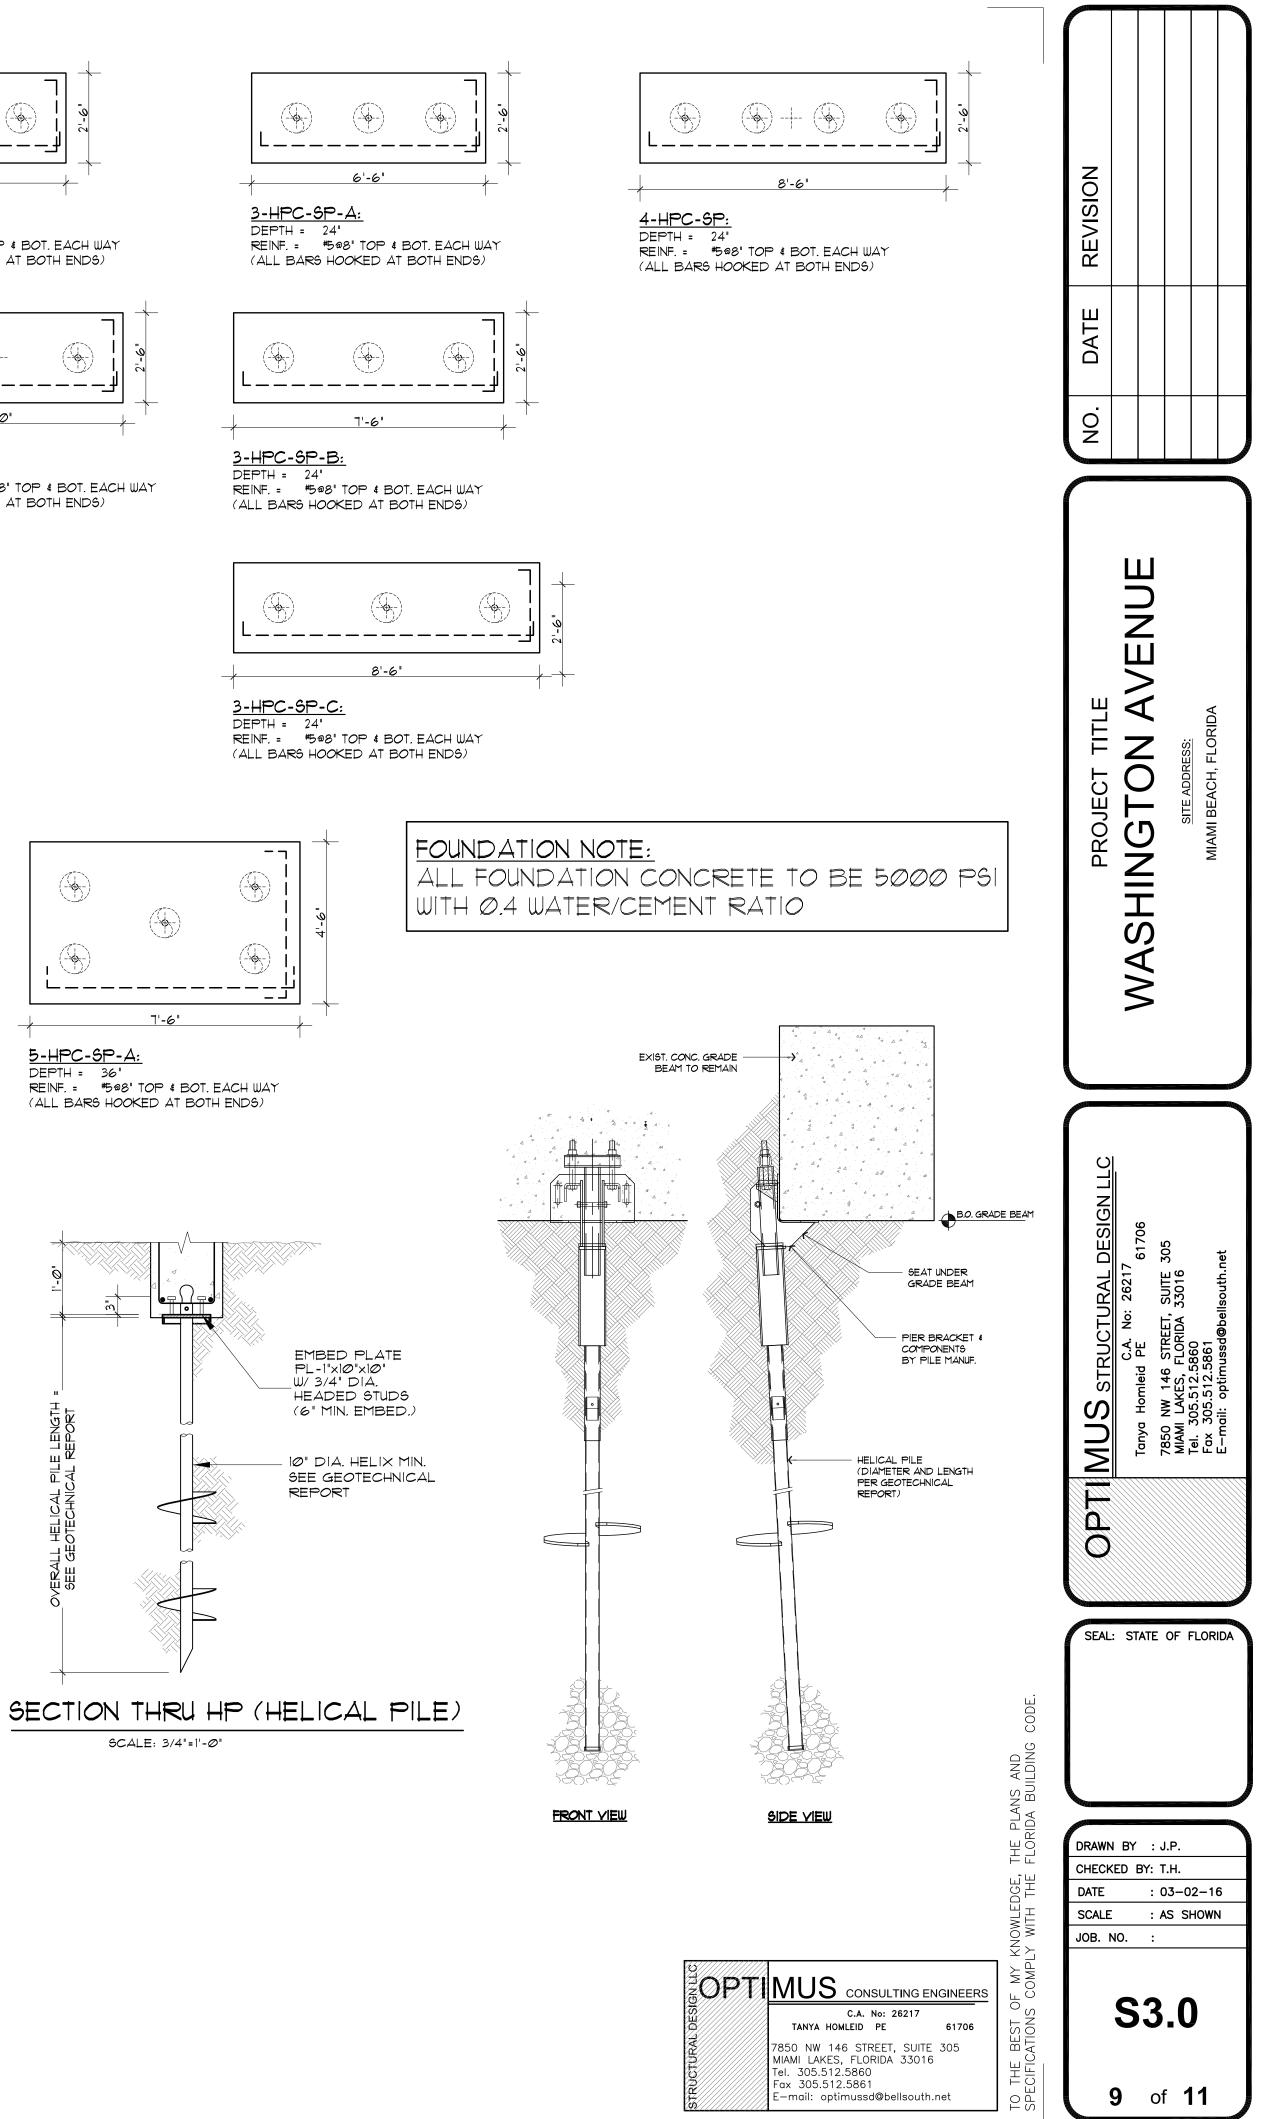

Along the Seventh Street elevation there is an inconsistent architectural treatment of the clerestory panels above the window openings at most structural bays. On both elevations some previously solid clerestory panels have been replaced with clerestory windows.