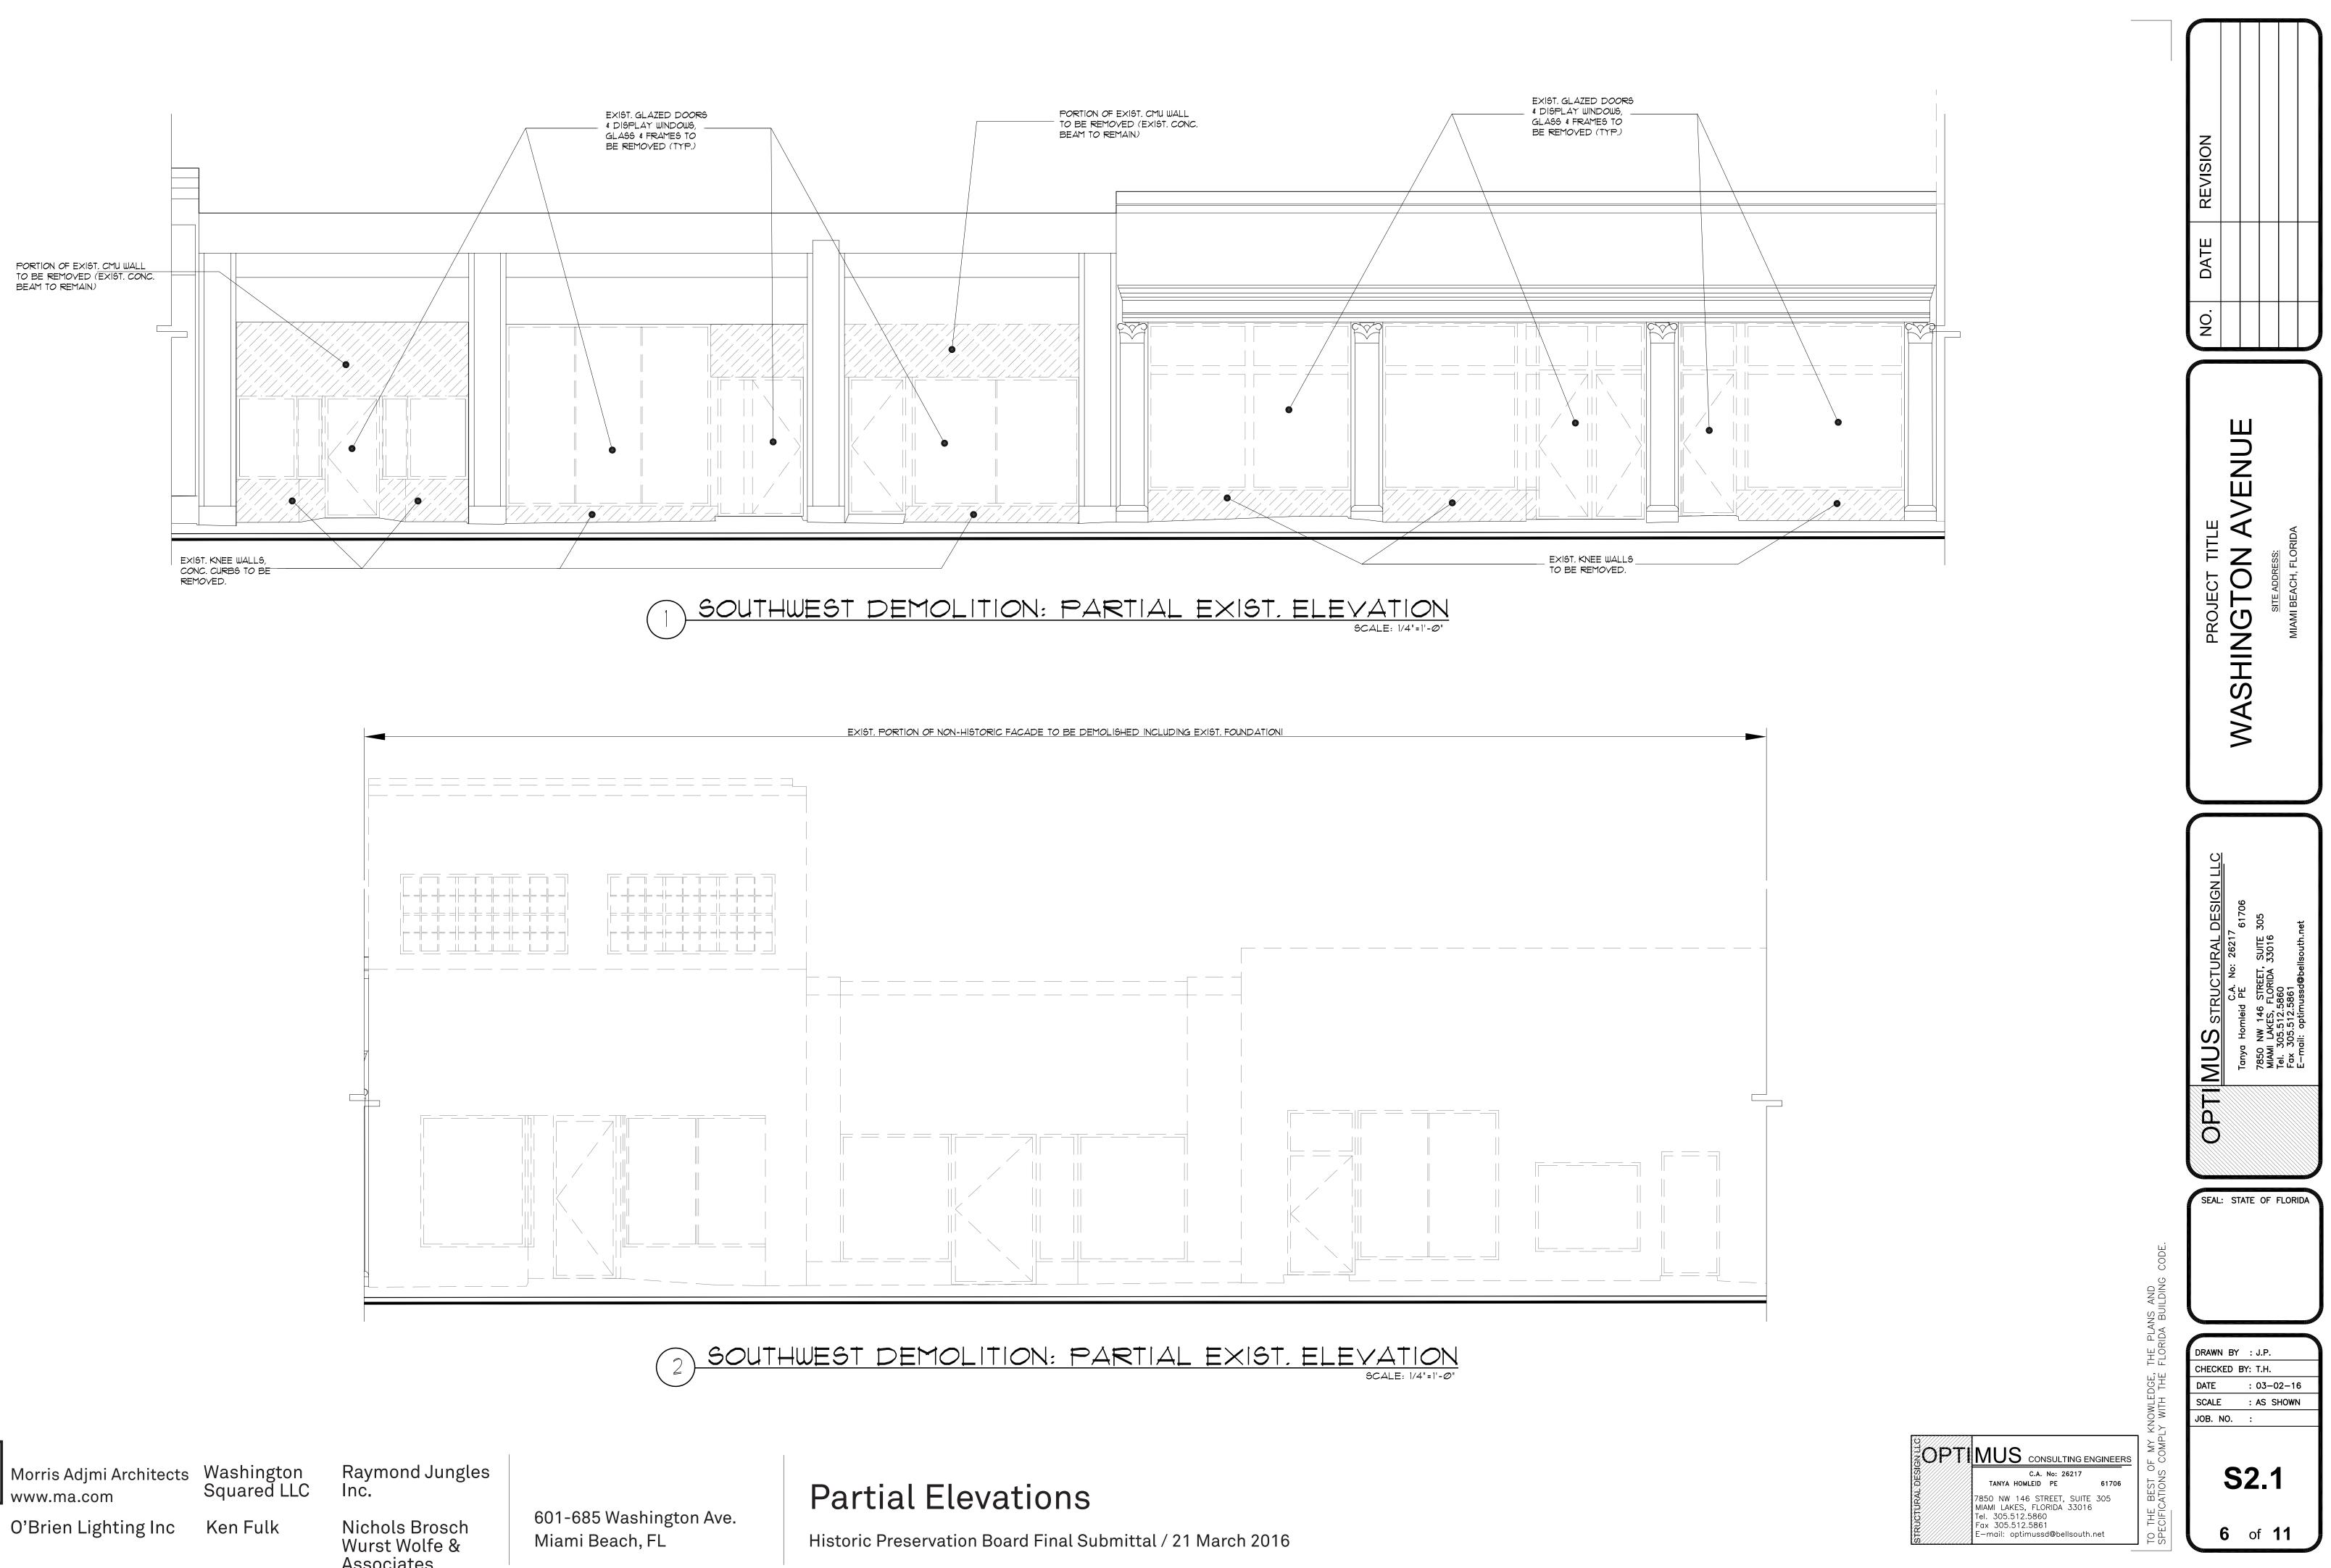

Along the Seventh Street elevation there is an inconsistent architectural treatment of the clerestory panels above the window openings at most structural bays. On both elevations some previously solid clerestory panels have been replaced with clerestory windows.