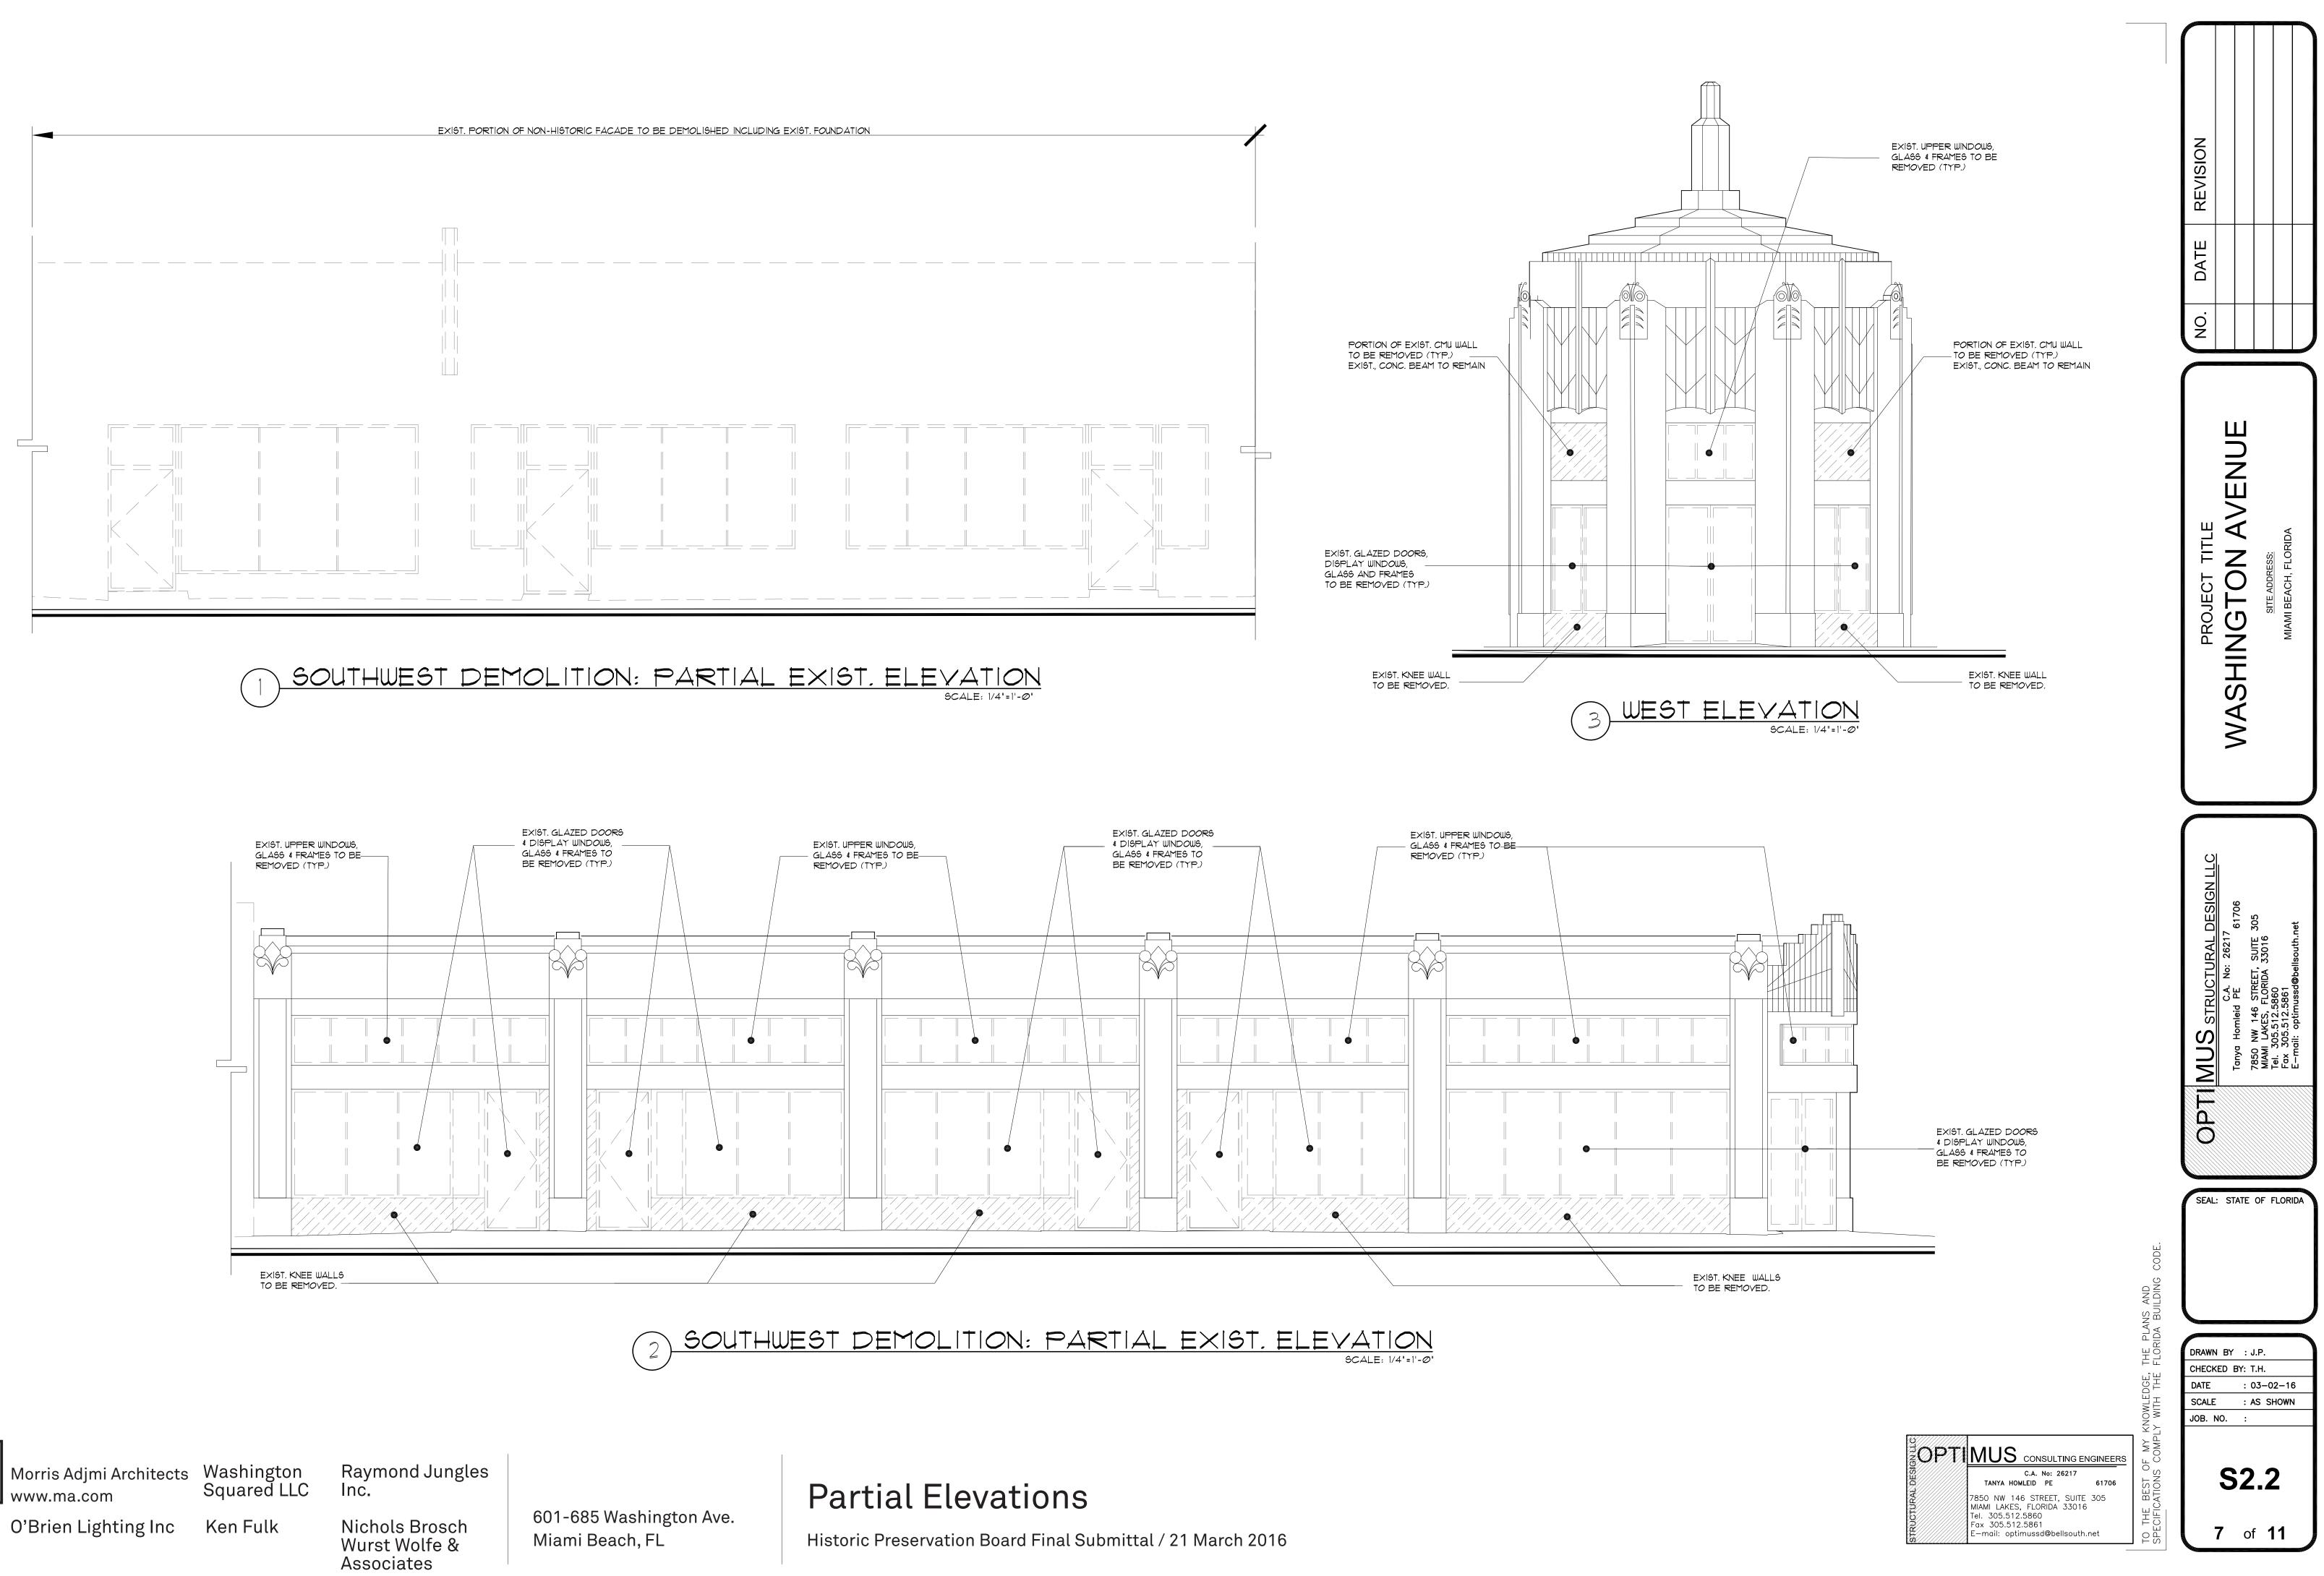

:

SINGLE PILE AND 2 PILE CAPS TRANSVERSE TO LINE OF PILES \_\_\_\_\_ ALL OTHERS \_\_\_\_\_

12. WHERE AS BUILT PILES ARE OUT OF POSITION BY MORE THAN THE TOLERANCES, OR REJECTED BY THE SUPERVISING GEOTECHNICAL ENGINEER, THE CONTRACTOR SHALL BEAR ALL COSTS OF REVIEWING, CHECKING, AND REDESIGNING THE PILE CAPS, FOR ADDITIONAL MATERIALS AND LABOR TO CONSTRUCT THE REVISED CAPS, AND FOR ANY ADDITIONAL PILES THAT ARE REQUIRED TO SATISFY THE DESIGN CRITERIA.

> 20PT MUS <u>consulting engineers</u> C.A. No: 26217 TANYA HOMLEID PE 61706 850 NW 146 STREET, SUITE 305 MIAMI LAKES, FLORIDA 33016 Tel. 305.512.5860 Fax 305.512.5861 -mail: optimussd@bellsouth.net



Ζ

O

C

Ζ

S

Щ

 $\mathbf{O}$ 







Associates



Associates





MA

www.ma.com

Associates

O'Brien Lighting Inc







Associates





MA





Associates



| CONCRETE BEAM SCHEDULE |                      |         |     |      |     |       |       |      |       |      |      |                 |  |
|------------------------|----------------------|---------|-----|------|-----|-------|-------|------|-------|------|------|-----------------|--|
| MARK                   | ELEVATION            | SIZE    | вот | TOM  | TOP | CONT. | "C" E | BARS | "E" E | BARS |      | STIRRUPS        |  |
|                        |                      | B×D     | No. | SIZE | No. | SIZE  | No.   | SIZE | No.   | SIZE | SIZE | SPACING         |  |
| GB                     | TO MATCH<br>EXISTING | 18"×18" | 3   | #6   | 3   | #6    |       |      |       |      | #3   | 1" <i>O./C.</i> |  |



Morris Adjmi Architects Washington www.ma.com Sq