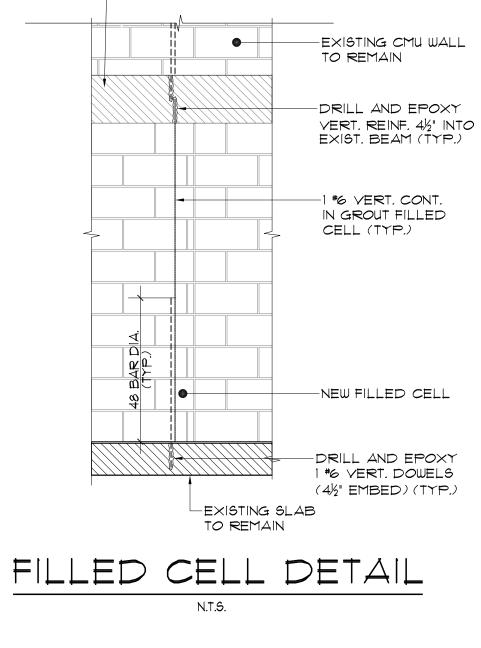

Along the Seventh Street elevation there is an inconsistent architectural treatment of the clerestory panels above the window openings at most structural bays. On both elevations some previously solid clerestory panels have been replaced with clerestory windows.