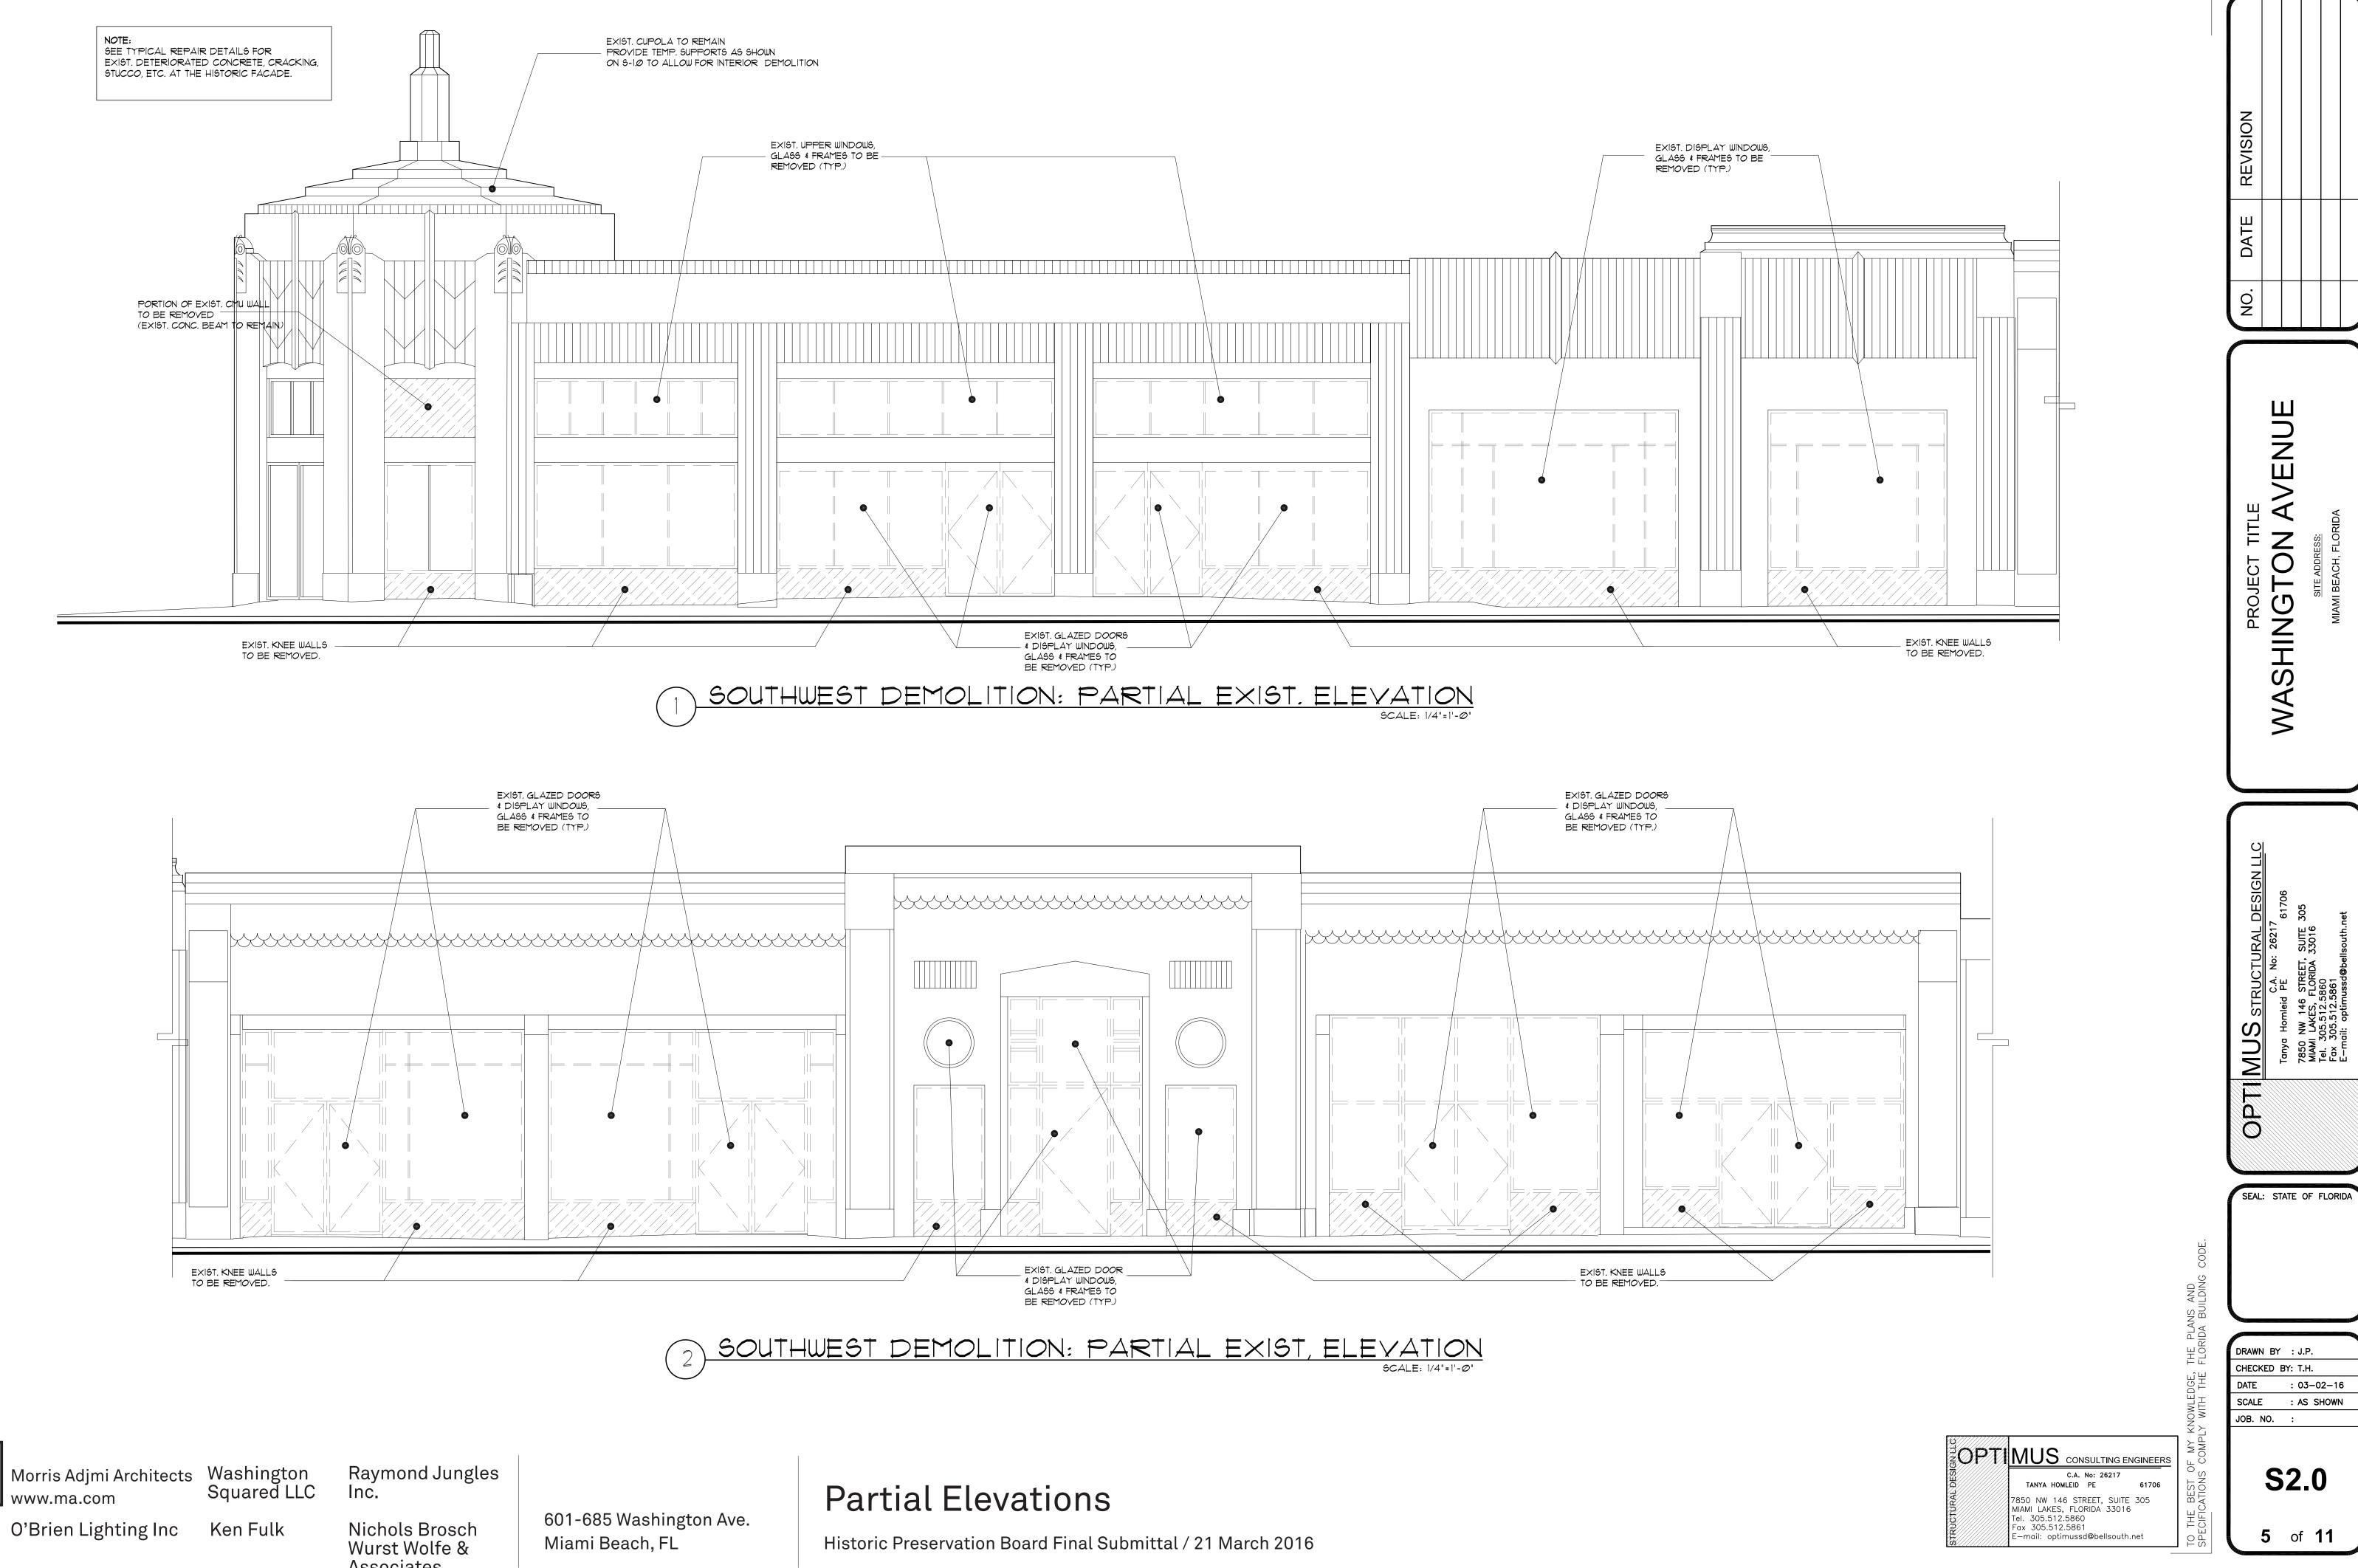

Along the Seventh Street elevation there is an inconsistent architectural treatment of the clerestory panels above the window openings at most structural bays. On both elevations some previously solid clerestory panels have been replaced with clerestory windows.