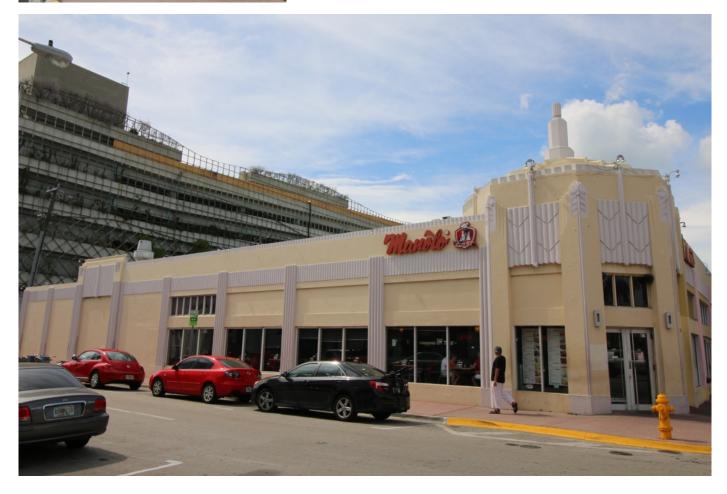

This corner has been home over the years to many establishments which had many fans in the neighborhood, including:

- Charlie's Paddock Burlesque Club / Bar
- · Freidman's Bakery
- Paper Doll Club
- The Little Italy
- Watergun
- Manolo Restaurant (existing tenant)