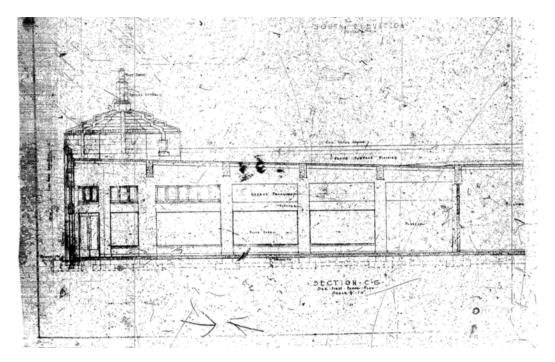

601 - 685 WASHINGTON AVENUE

ADDENDUM:

ABOVE: 669 - 685 WASHINGTON AVENUE - ORIGINAL ARCHITECTURAL ELEVATION AT WASHINGTON AVENUE BELOW: 669 - 685 WASHINGTON AVENUE - ORIGINAL ROOF FRAMING PLAN DOCUMENTS COURTESY CITY OF MIAMI BEACH PLANNING & ZONING DEPARTMENT

ADDENDUM: ABOVE 669-685 WASHINGTON AVENUE - ORIGINAL ROOF FRAMING PLAN DOCUMENT COURTESY CITY OF MIAMI BEACH PLANNING & ZONING DEPARTMENT

ADDENDUM ABOVE: 601-615 WASHINGTON AVENUE - ORIGINAL ARCHITECTURAL ELEVATIONS BELOW: 601-685 WASHINGTON AVENUE - ORIGINAL FIRST FLOOR PLAN DOCUMENTS COURTESY CITY OF MIAMI BEACH PLANNING & ZONING DEPARTMENT