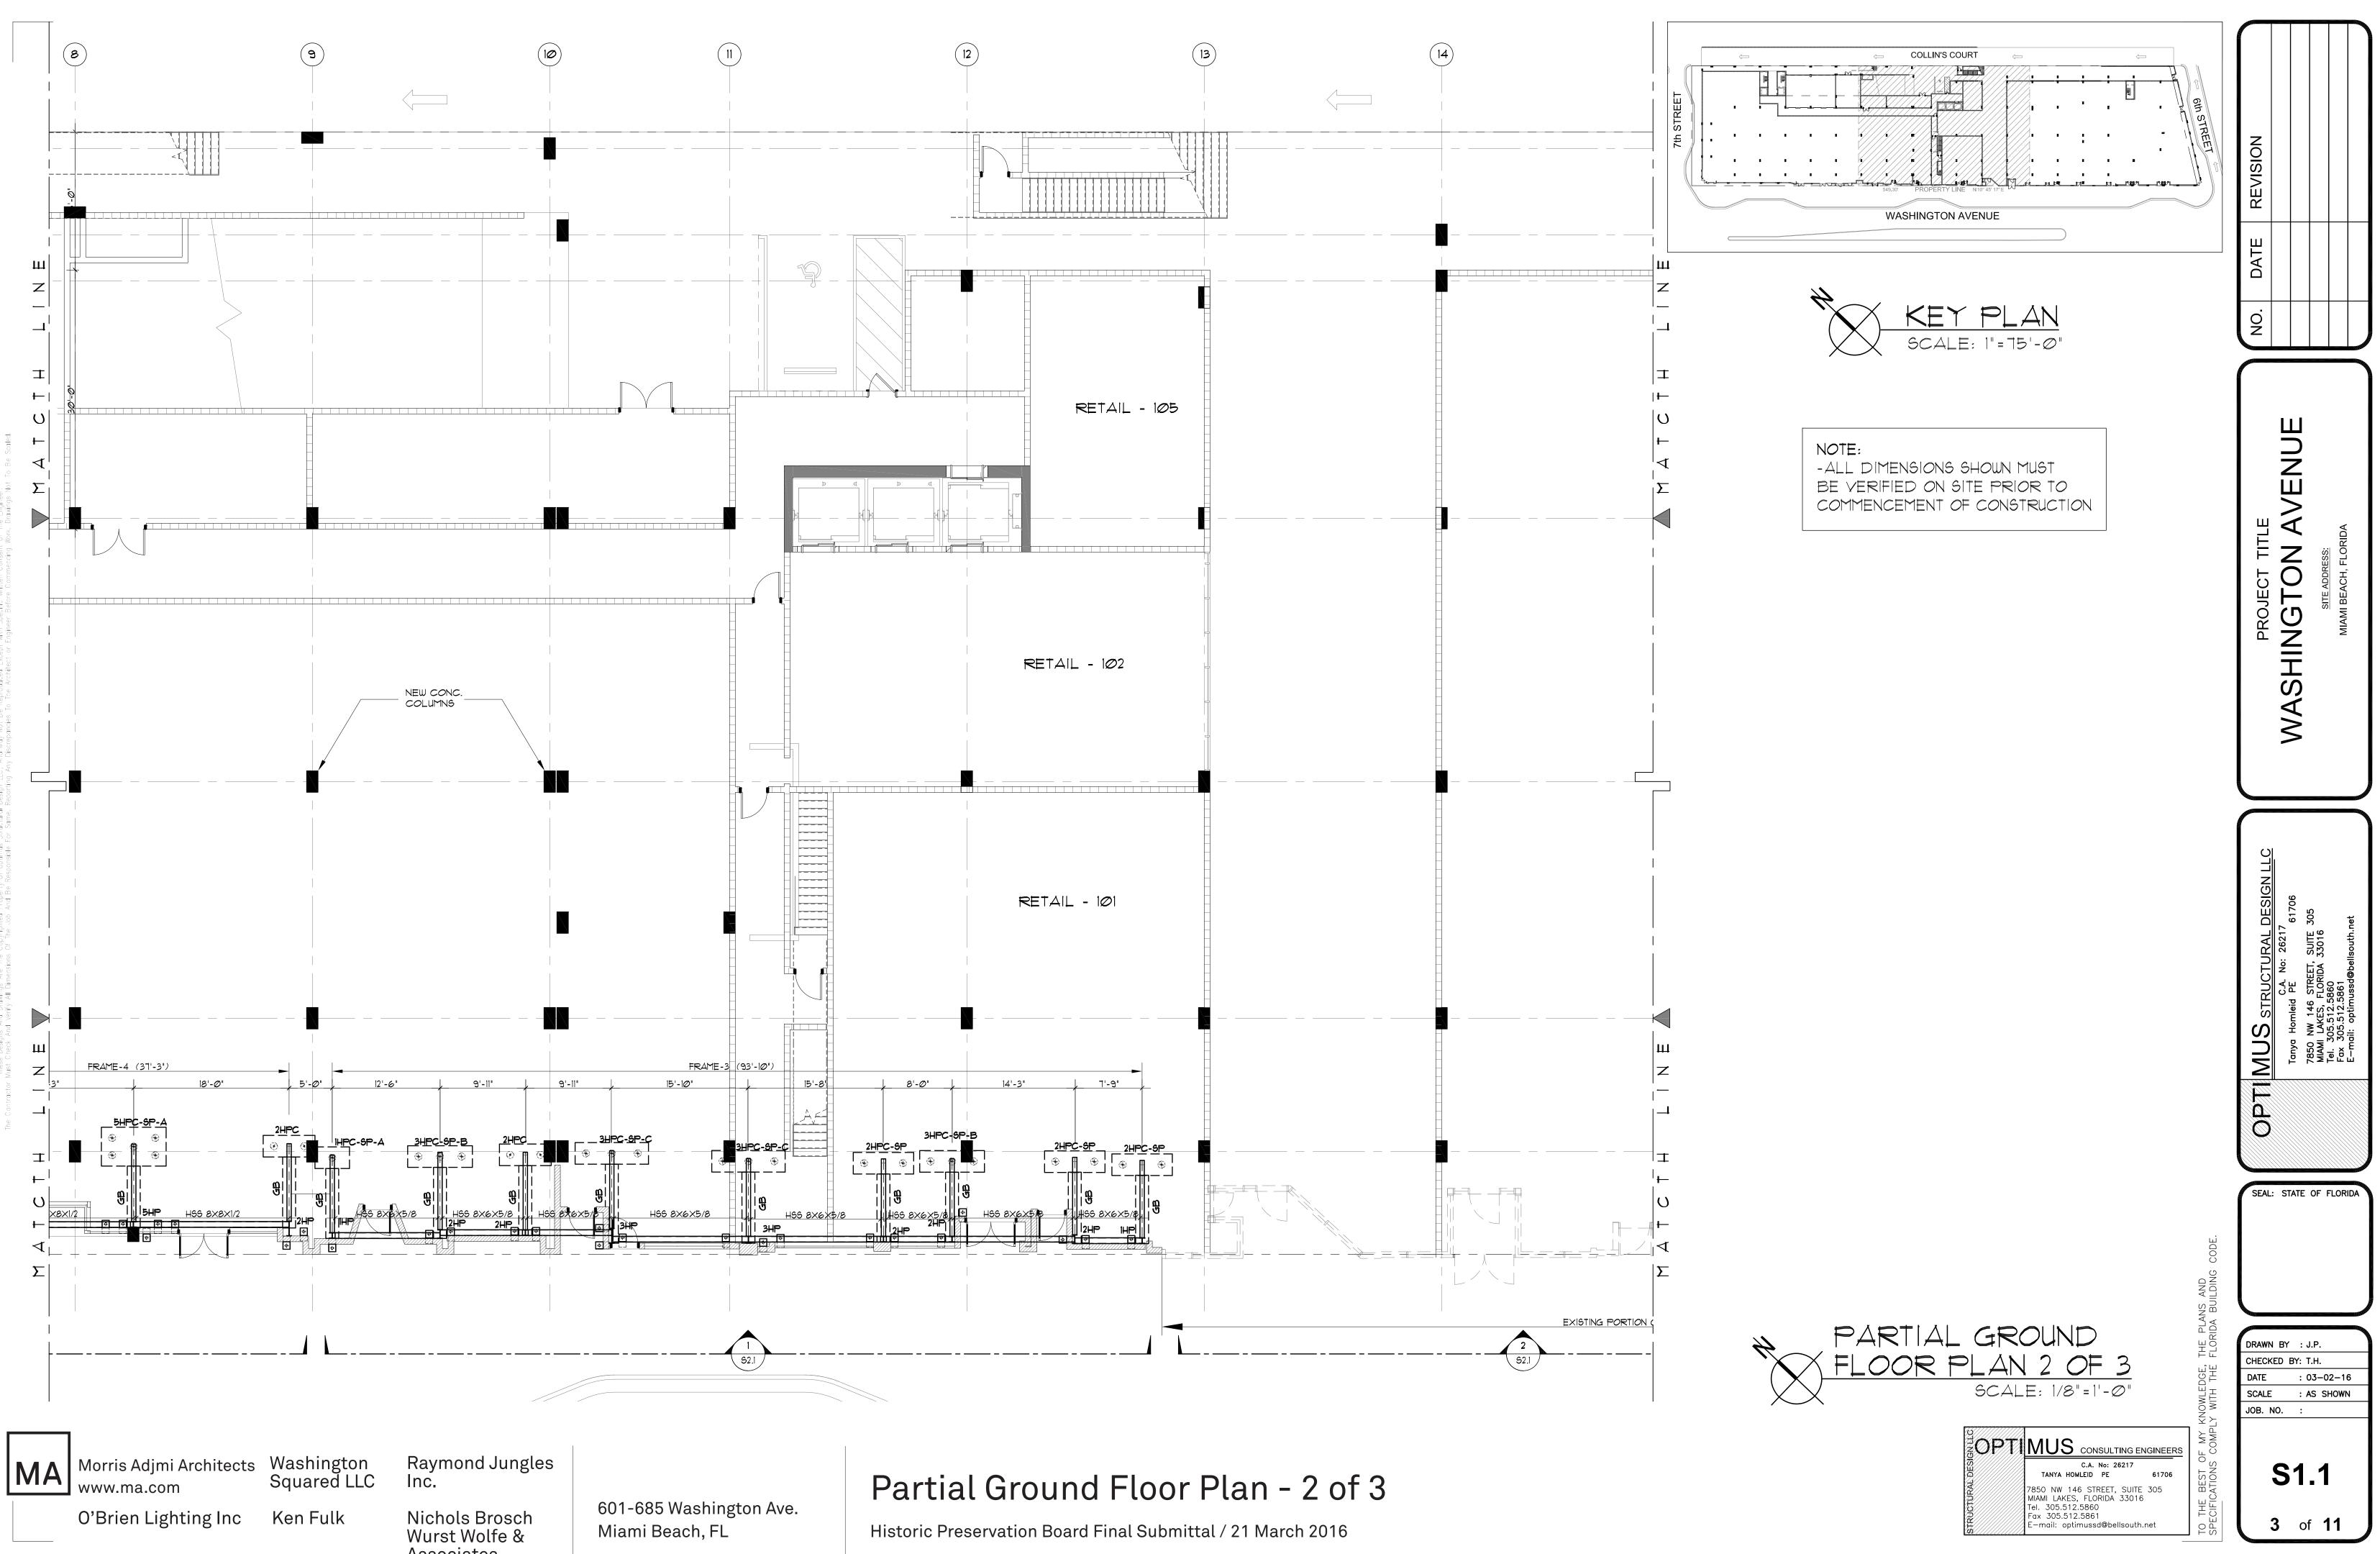

RETE REINFORCEMENT" AND "CAST-IN-PLACE CONCRETE." LOCATION TOLERANCE SHALL BE AS FOLLOWS:

SINGLE PILE AND 2 PILE CAPS TRANSVERSE TO LINE OF PILES \_\_\_\_\_ ALL OTHERS \_\_\_\_\_

12. WHERE AS BUILT PILES ARE OUT OF POSITION BY MORE THAN THE TOLERANCES, OR REJECTED BY THE SUPERVISING GEOTECHNICAL ENGINEER, THE CONTRACTOR SHALL BEAR ALL COSTS OF REVIEWING, CHECKING, AND REDESIGNING THE PILE CAPS, FOR ADDITIONAL MATERIALS AND LABOR TO CONSTRUCT THE REVISED CAPS, AND FOR ANY ADDITIONAL PILES THAT ARE REQUIRED TO SATISFY THE DESIGN CRITERIA.

> 20PT MUS <u>consulting engineers</u> C.A. No: 26217 TANYA HOMLEID PE 61706 850 NW 146 STREET, SUITE 305 MIAMI LAKES, FLORIDA 33016 Tel. 305.512.5860 Fax 305.512.5861 -mail: optimussd@bellsouth.net



Ζ

O

C

Ζ

S

Щ

 $\mathbf{O}$ 







Associates



Associates





MA

www.ma.com

Associates

O'Brien Lighting Inc







Associates





MA





Associates



| CONCRETE BEAM SCHEDULE |                      |         |     |      |     |       |       |      |       |      |      |                 |  |
|------------------------|----------------------|---------|-----|------|-----|-------|-------|------|-------|------|------|-----------------|--|
| MARK                   | ELEVATION            | SIZE    | вот | TOM  | TOP | CONT. | "C" E | BARS | "E" E | BARS |      | STIRRUPS        |  |
|                        |                      | B×D     | No. | SIZE | No. | SIZE  | No.   | SIZE | No.   | SIZE | SIZE | SPACING         |  |
| GB                     | TO MATCH<br>EXISTING | 18"×18" | 3   | #6   | 3   | #6    |       |      |