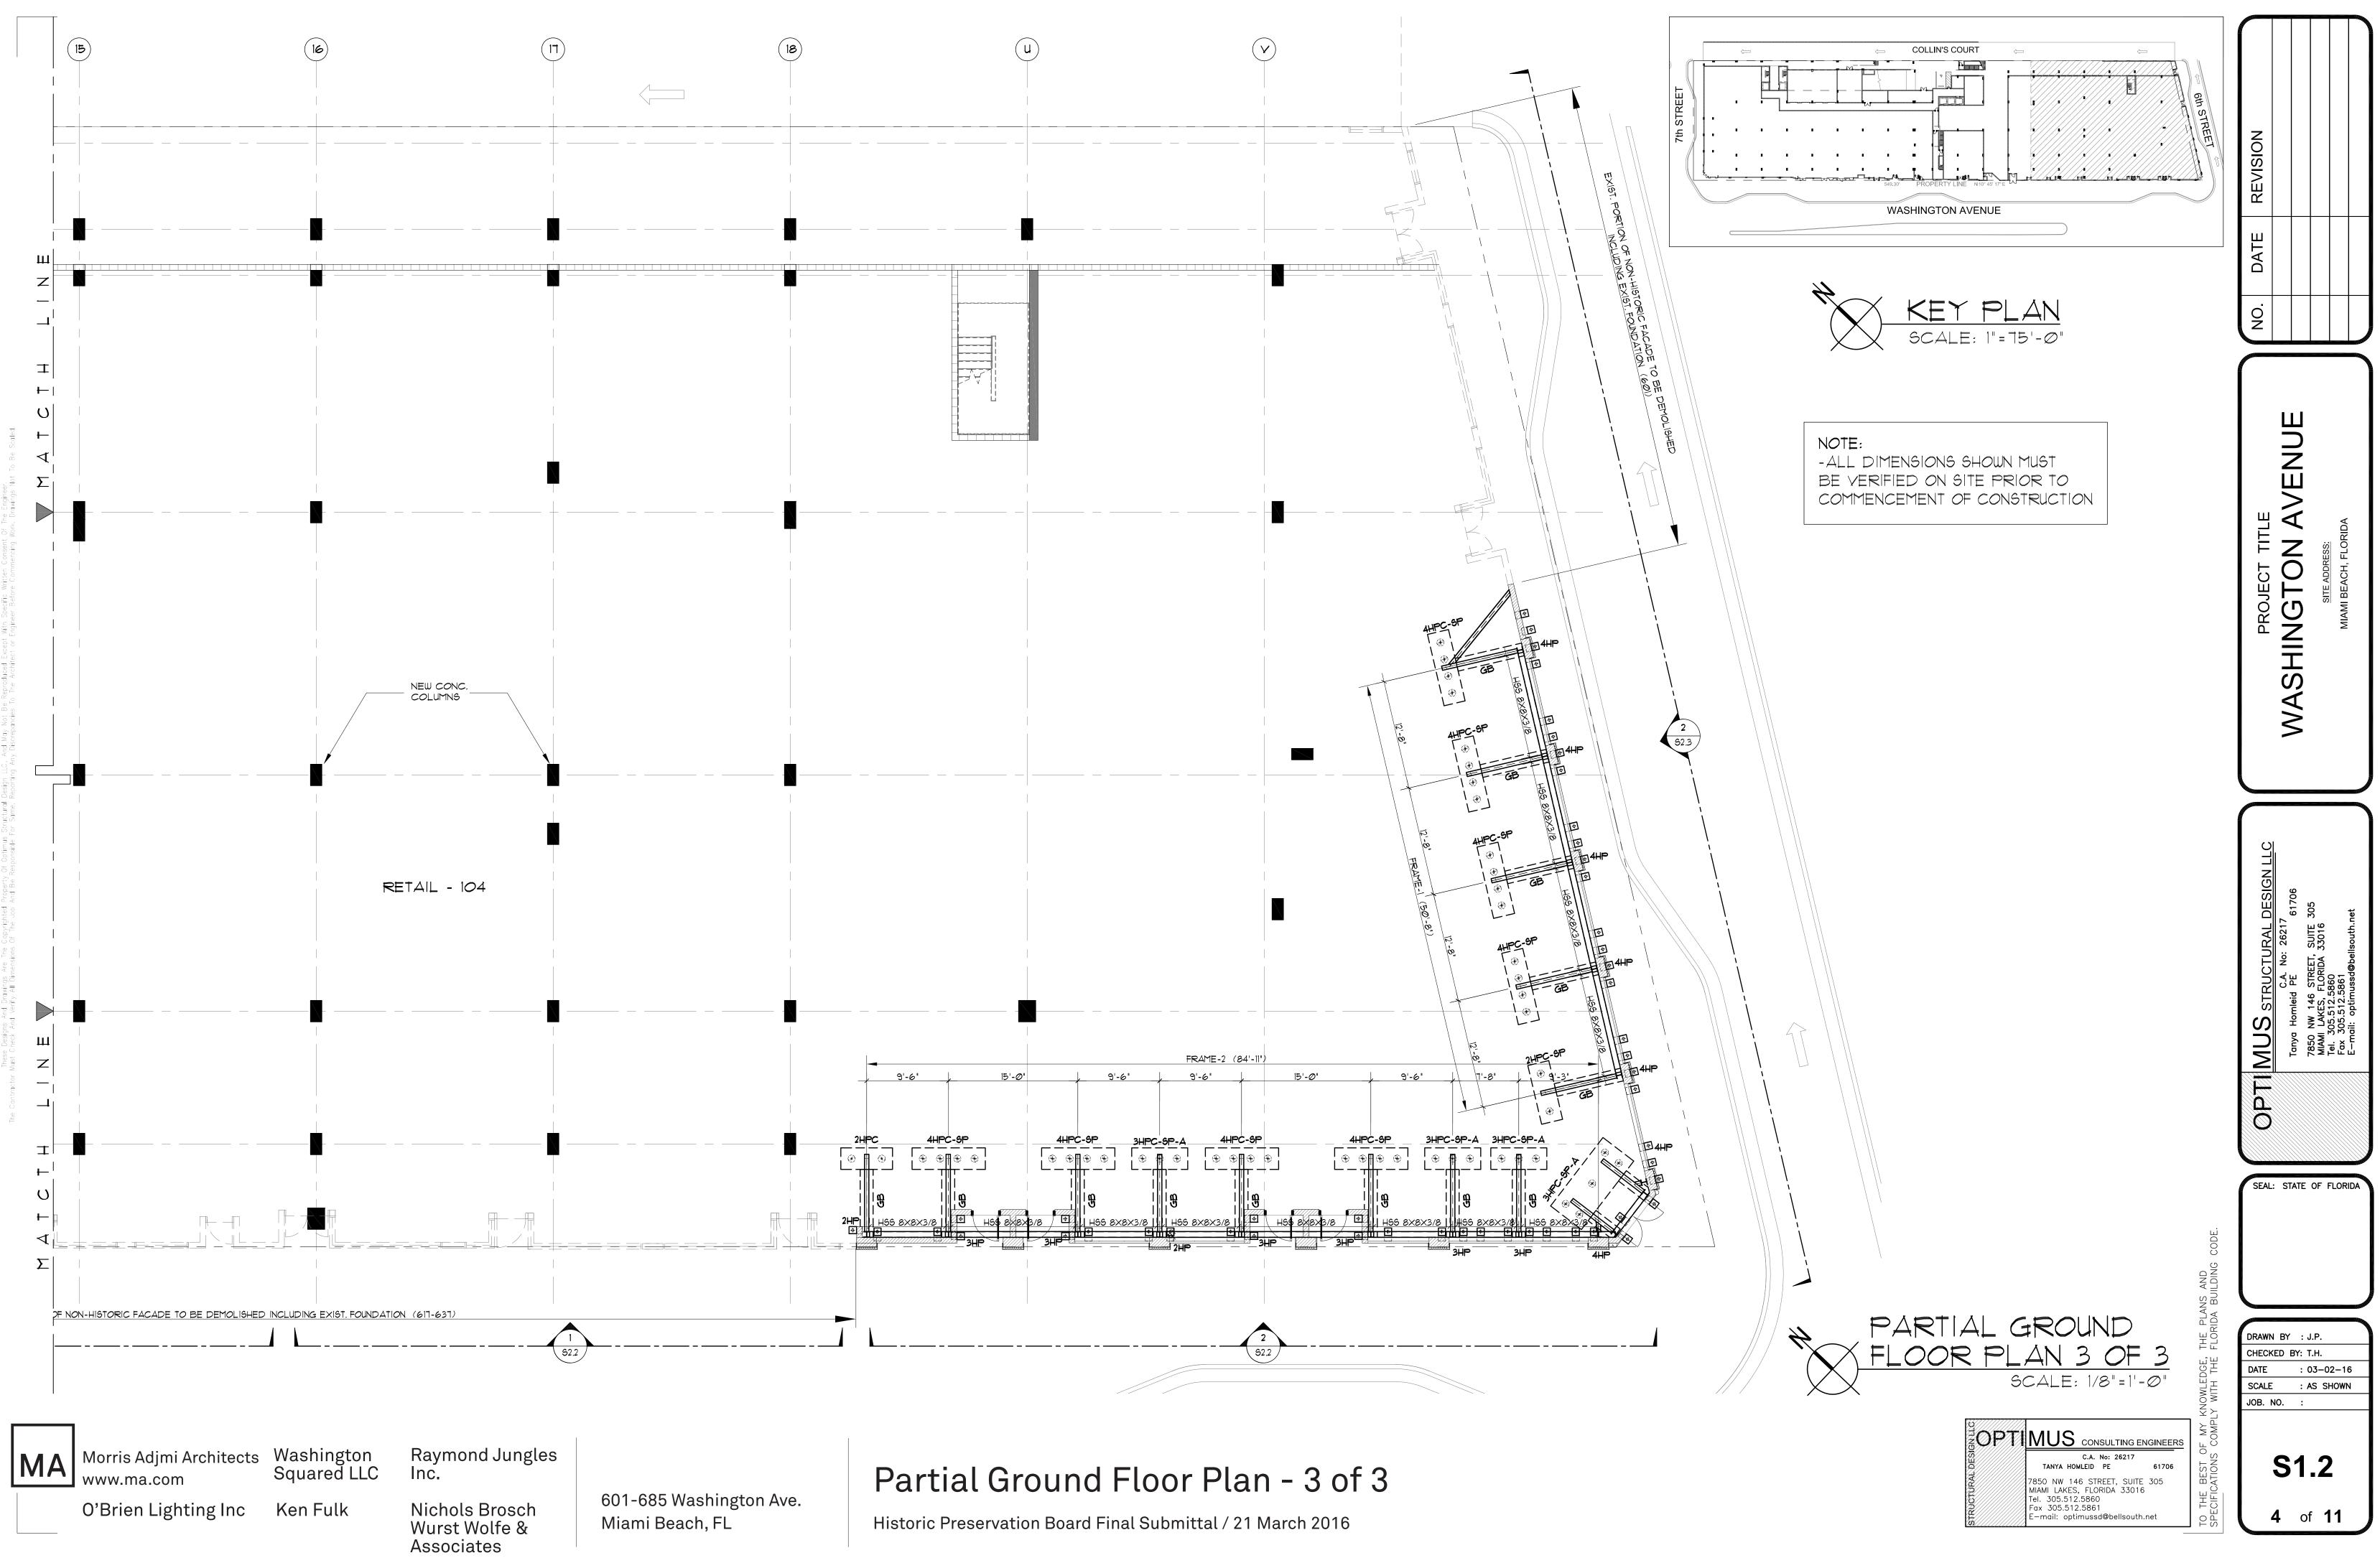

MENT" AND "CAST-IN-PLACE CONCRETE." LOCATION TOLERANCE SHALL BE AS FOLLOWS:

SINGLE PILE AND 2 PILE CAPS TRANSVERSE TO LINE OF PILES \_\_\_\_\_ ALL OTHERS \_\_\_\_\_

12. WHERE AS BUILT PILES ARE OUT OF POSITION BY MORE THAN THE TOLERANCES, OR REJECTED BY THE SUPERVISING GEOTECHNICAL ENGINEER, THE CONTRACTOR SHALL BEAR ALL COSTS OF REVIEWING, CHECKING, AND REDESIGNING THE PILE CAPS, FOR ADDITIONAL MATERIALS AND LABOR TO CONSTRUCT THE REVISED CAPS, AND FOR ANY ADDITIONAL PILES THAT ARE REQUIRED TO SATISFY THE DESIGN CRITERIA.

> 20PT MUS <u>consulting engineers</u> C.A. No: 26217 TANYA HOMLEID PE 61706 850 NW 146 STREET, SUITE 305 MIAMI LAKES, FLORIDA 33016 Tel. 305.512.5860 Fax 305.512.5861 -mail: optimussd@bellsouth.net



Ζ

O

C

Ζ

S

Щ

 $\mathbf{O}$ 







Associates



Associates





MA

www.ma.com

Associates

O'Brien Lighting Inc







Associates





MA





Associates



| CONCRETE BEAM SCHEDULE |                      |         |     |      |     |       |       |      |       |      |      |                 |  |
|------------------------|----------------------|---------|-----|------|-----|-------|-------|------|-------|------|------|-----------------|--|
| MARK                   | ELEVATION            | SIZE    | вот | TOM  | TOP | CONT. | "C" E | BARS | "E" E | BARS |      | STIRRUPS        |  |
|                        |                      | B×D     | No. | SIZE | No. | SIZE  | No.   | SIZE | No.   | SIZE | SIZE | SPACING         |  |
| GB                     | TO MATCH<br>EXISTING | 18"×18" | 3   | #6   | 3   | #6    |       |      |       |      | #3