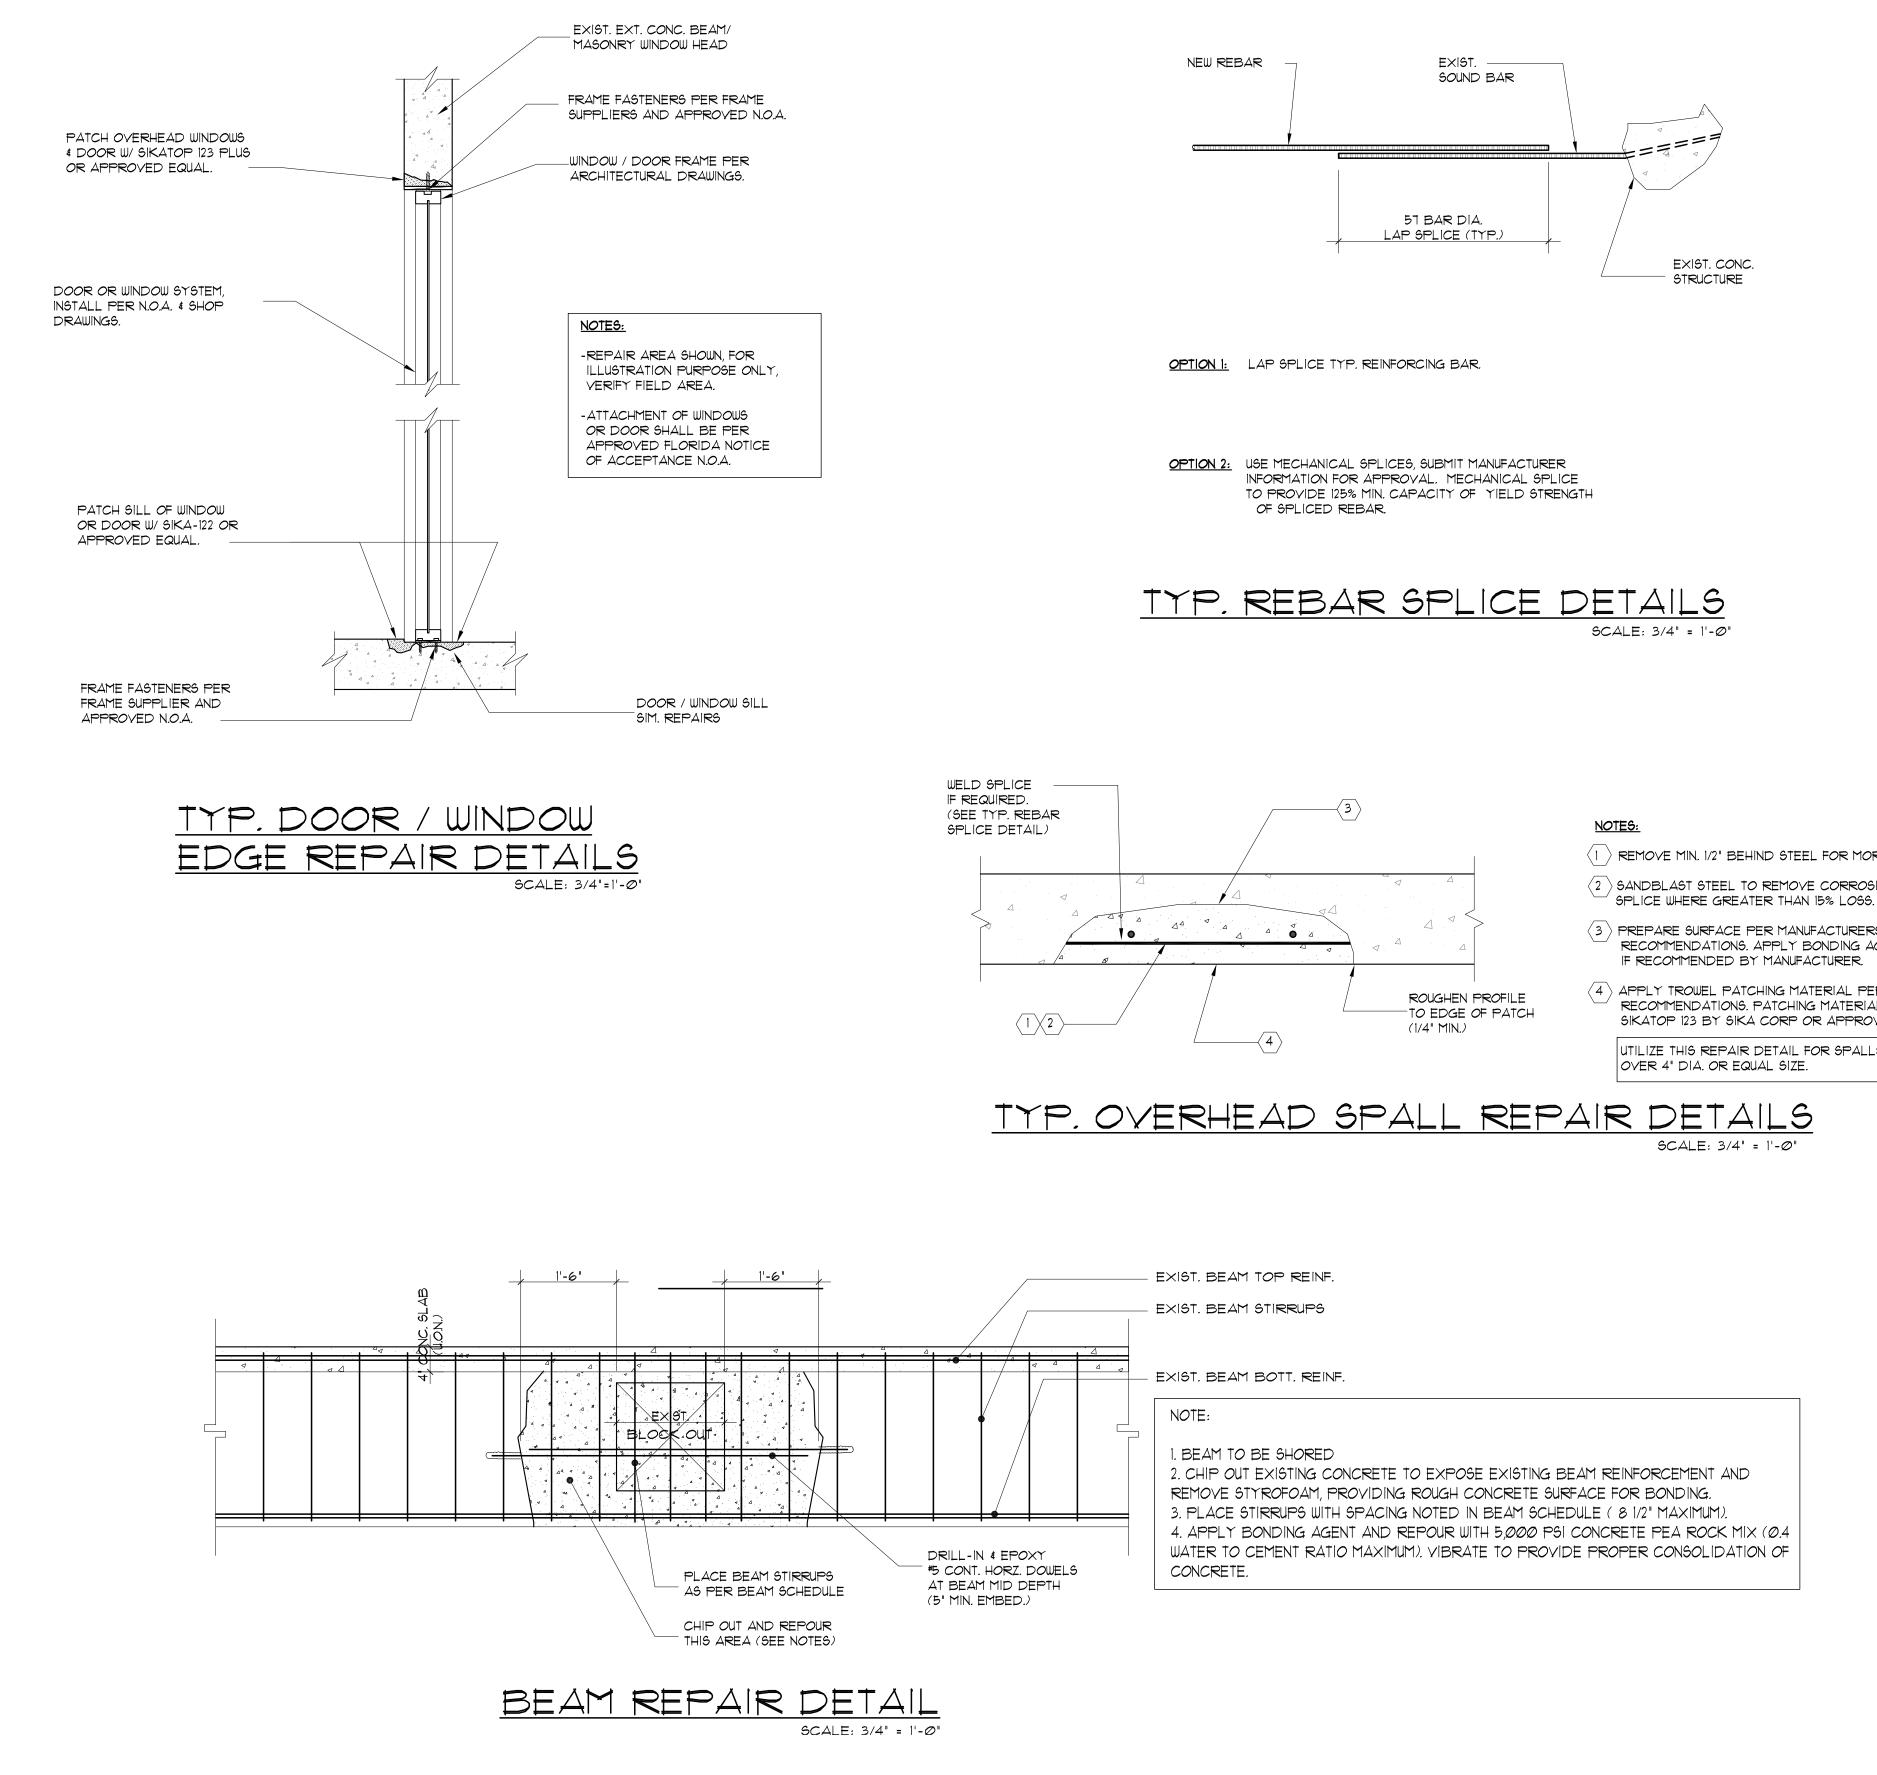

ENDS)



12'-Ø"

8-HPC-SP: DEPTH = 24" REINF. = #5@8" TOP & BOT. EACH WAY (ALL BARS HOOKED AT BOTH ENDS) I#6 IN FILLED CELL XXXX REMOVE FACE SHELL — & INSERT \*6 VERT. BAR. EXIST. C.M.U. WALL FILL CELL WITH 3000 PSI

> $-\frac{3}{4}$ " DIAM. S.S. HILTI KB3 EXPANSION ANCHORS DETAIL 'B'

> > N.T.S.

PUMP MIX





2-HPC-SP: DEPTH = 24" REINF. = #5@8" TOP & BOT. EACH WAY (ALL BARS HOOKED AT BOTH ENDS)









# General Details

Historic Preservation Board Final Submittal / 21 March 2016

NEW\_ Steel Column



REPAIR OF HAIRLINE CRACKS:

CMU / STUCCO WALL SMALL SURFACE CRACK REPAIR SCALE: N.T.S.



Washington Morris Adjmi Architects Squared LLC www.ma.com

O'Brien Lighting Inc

Ken Fulk

Raymond Jungles Inc.

Nichols Brosch Wurst Wolfe & Associates

601-685 Washington Ave. Miami Beach, FL





MA

Morris Adjmi Architects Washington www.ma.com Squared LLC www.ma.com

Ken Fulk

Raymond Jungles Inc.

Nichols Brosch Wurst Wolfe & Associates

601-685 Washington Ave. Miami Beach, FL

O'Brien Lighting Inc







- $\langle 1 \rangle$  REMOVE MIN. 1/2" BEHIND STEEL FOR MORTAR.
- $\langle 2 
  angle$  SANDBLAST STEEL TO REMOVE CORROSION.
- $\langle 3 \rangle$  prepare surface per manufacturers RECOMMENDATIONS. APPLY BONDING AGENT
- $\langle 4 \rangle$  APPLY TROWEL PATCHING MATERIAL PER MANUF. RECOMMENDATIONS, PATCHING MATERIAL SHALL BE SIKATOP 123 BY SIKA CORP OR APPROVED EQUAL.
- UTILIZE THIS REPAIR DETAIL FOR SPALLS

# General Details

Historic Preservation Board Final Submittal / 21 March 2016

|             | MUS CONSULTING EN