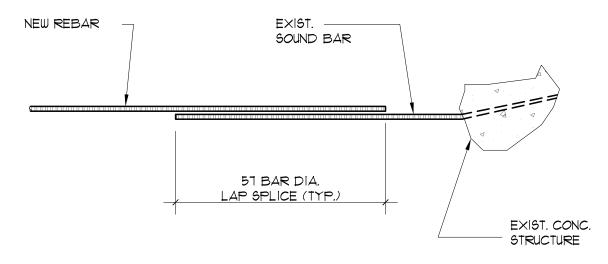

PSI

> $-\frac{3}{4}$ " DIAM. S.S. HILTI KB3 EXPANSION ANCHORS DETAIL 'B'

> > N.T.S.

PUMP MIX





2-HPC-SP: DEPTH = 24" REINF. = #5@8" TOP & BOT. EACH WAY (ALL BARS HOOKED AT BOTH ENDS)









# General Details

Historic Preservation Board Final Submittal / 21 March 2016

NEW\_ Steel Column



REPAIR OF HAIRLINE CRACKS:

CMU / STUCCO WALL SMALL SURFACE CRACK REPAIR SCALE: N.T.S.



Washington Morris Adjmi Architects Squared LLC www.ma.com

O'Brien Lighting Inc

Ken Fulk

Raymond Jungles Inc.

Nichols Brosch Wurst Wolfe & Associates

601-685 Washington Ave. Miami Beach, FL





MA

Morris Adjmi Architects Washington www.ma.com Squared LLC www.ma.com

Ken Fulk

Raymond Jungles Inc.

Nichols Brosch Wurst Wolfe & Associates

601-685 Washington Ave. Miami Beach, FL

O'Brien Lighting Inc







- $\langle 1 \rangle$  REMOVE MIN. 1/2" BEHIND STEEL FOR MORTAR.
- $\langle 2 
  angle$  SANDBLAST STEEL TO REMOVE CORROSION.
- $\langle 3 \rangle$  prepare surface per manufacturers RECOMMENDATIONS. APPLY BONDING AGENT
- $\langle 4 \rangle$  APPLY TROWEL PATCHING MATERIAL PER MANUF. RECOMMENDATIONS, PATCHING MATERIAL SHALL BE SIKATOP 123 BY SIKA CORP OR APPROVED EQUAL.
- UTILIZE THIS REPAIR DETAIL FOR SPALLS

# General Details

Historic Preservation Board Final Submittal / 21 March 2016

|             | MUS CONSULTING EN                                                                                                                | GINEER |
|-------------|---------------------------------------------------------------------------------------------------------------------------------