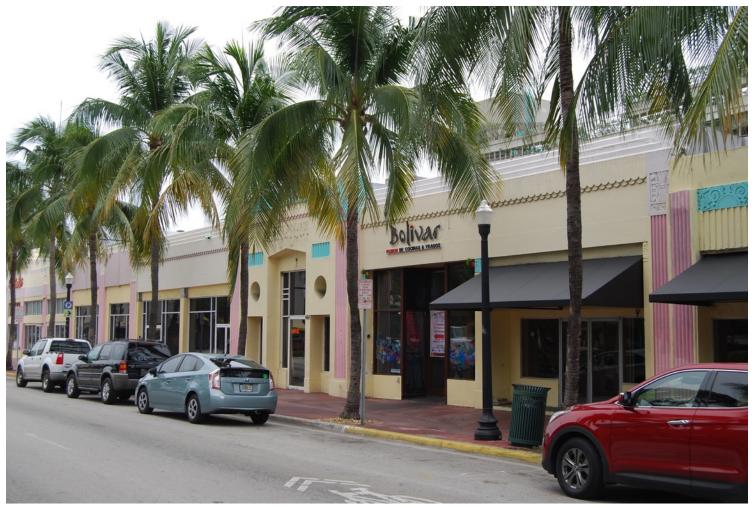

# 657 - 665 Washington Avenue

These unique commercial frontages are part of the entire northern section of the 600 block including 675 + 685 Washington Avenue. These buildings were completed in complimentary architectural styles by Architect E. L. Roberson in the late 1920's to early 1930's. 657 - 665 was completed first in 1932 - 1933 with 675 + 685 then completed in 1934. Robertson designed a majority of the buildings on this block.

This row of storefronts is notable for its architectural significance, as it displays a highly detailed Art Deco monumentality which crafts a presence on the street. Front elevation facades are staggered in relationship to the actual property line.

The Architect E. L. Robertson expertly wove the different phases of construction into a cohesive whole.

There is a rhythm to the designs. At 655 - 665 there is more of a preponderance of floral motifs. By the time the designs morph towards 7th Street they become more geometric.