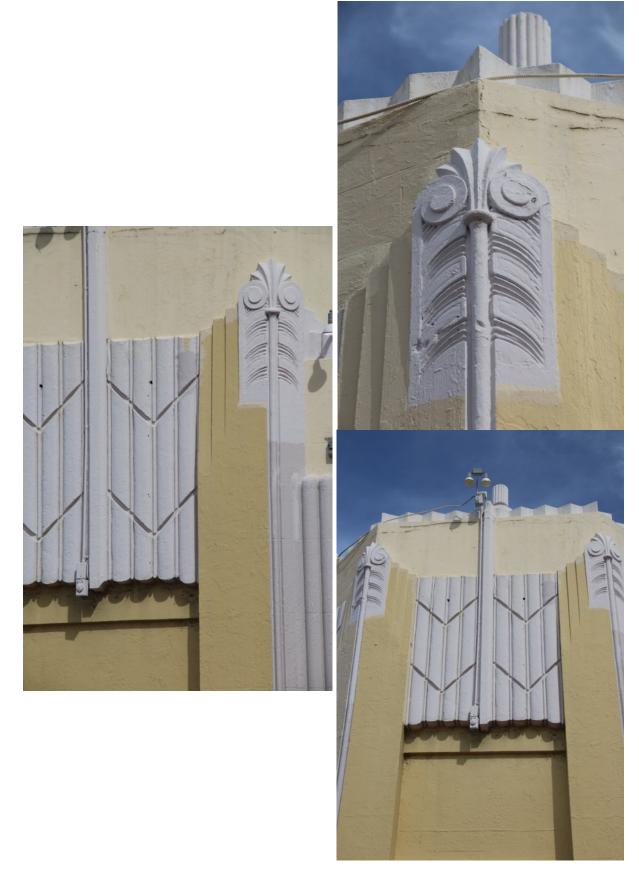

It is fascinating how the Architects have taken the themes of columns and horizontal ornamentation bands and have changed them from building to building. The later themes without bands of floral ornamentation become almost pure geometry, and as such are a bridge to the later MiMo or Mid century forms. Look at the later column capital on page 82 which makes the void-space the most important space - without any classic column capital and just containing the smaller panel.

These architects have carried consistent architectural themes throughout the block. As these themes morph from building to building the ornamentation becomes more geometric and assumes different personas. In places there is no ornamentation at all and the structure becomes the ornamentation; as in the horizontal ocean-wave motif with rounded-end bricks in the photos at left and above.

Significant architectural details include the addition of fluted vertical pilasters with intricately designed floral motif reliefs and ornamentation on column capitals, the stepped cornice above the pilasters. And uniting everything is the symmetrical architectural organization of the massing as seen from Washington Avenue. 2015 PHOTOGRAPHS by ARTHUR MARCUS

The Architect E. L. Robertson expertly wove the different phases of construction into a cohesive whole.

There is a rhythm to the designs. At 655 - 665 there is more of a preponderance of floral motifs. By the time the designs morph towards 7th Street they become more geometric.

Left; Column capitals become substituted by blank spaces which lend the suggestion of column capitals. (11)

Above: Panoramic photo with 685 Washington at left and 665 Washington at right. (11)

MIAMI BEACH BLOCK IS BUSINESS CENT