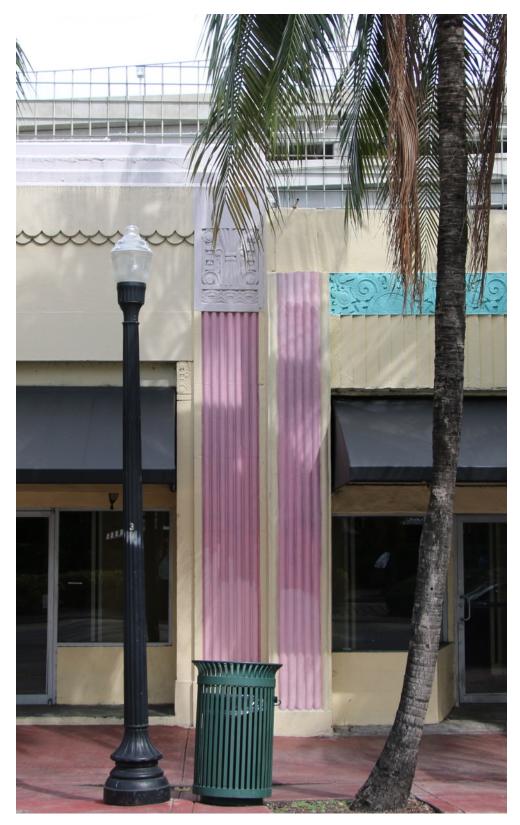

This row of storefronts is notable for its architectural significance, as it displays a highly detailed Art Deco monumentality which crafts a presence on the street. Front elevation facades are staggered in relationship to the actual property line.

It is fascinating how the Architects have taken the themes of columns and horizontal ornamentation bands and have changed them from building to building. The later themes without bands of floral ornamentation become almost pure geometry, and as such are a bridge to the later MiMo or Mid century forms. Look at the later column capital on page 82 which makes the void-space the most important space - without any classic column capital and just containing the smaller panel.

These architects have carried consistent architectural themes throughout the block. As these themes morph from building to building the ornamentation becomes more geometric and assumes different personas. In places there is no ornamentation at all and the structure becomes the ornamentation; as in the horizontal ocean-wave motif with rounded-end bricks in the photos at left and above.

Significant architectural details include the addition of fluted vertical pilasters with intricately designed floral motif reliefs and ornamentation on column capitals, the stepped cornice above the pilasters. And uniting everything is the symmetrical architectural organization of the massing as seen from Washington Avenue. 2015 PHOTOGRAPHS by ARTHUR MARCUS