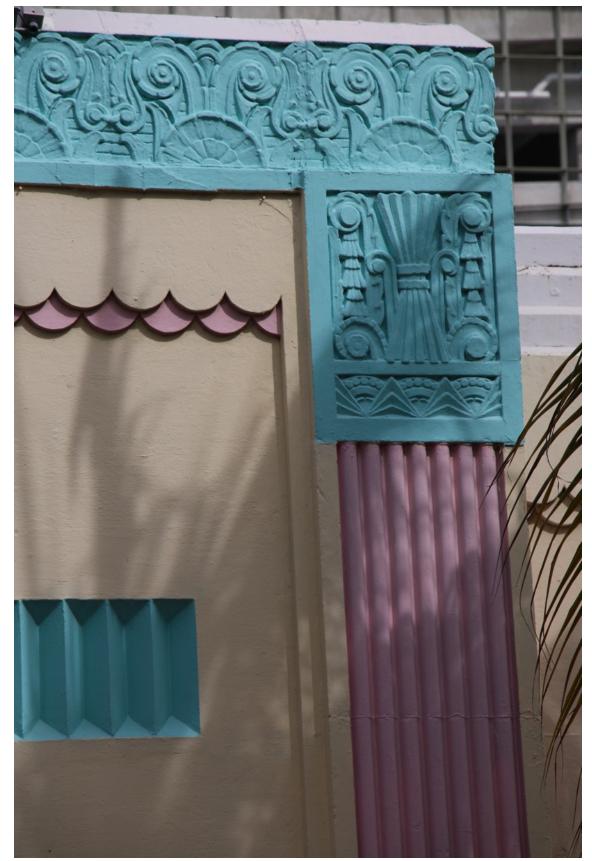

It is fascinating how the Architects have taken the themes of columns and horizontal ornamentation bands and have changed them from building to building. The later themes without bands of floral ornamentation become almost pure geometry, and as such are a bridge to the later MiMo or Mid century forms. Look at the later column capital on page 82 which makes the void-space the most important space - without any classic column capital and just containing the smaller panel.

These architects have carried consistent architectural themes throughout the block. As these themes morph from building to building the ornamentation becomes more geometric and assumes different personas. In places there is no ornamentation at all and the structure becomes the ornamentation; as in the horizontal ocean-wave motif with rounded-end bricks in the photos at left and above.

Significant architectural details include the addition of fluted vertical pilasters with intricately designed floral motif reliefs and ornamentation on column capitals, the stepped cornice above the pilasters. And uniting everything is the symmetrical architectural organization of the massing as seen from Washington Avenue. 2015 PHOTOGRAPHS by ARTHUR MARCUS