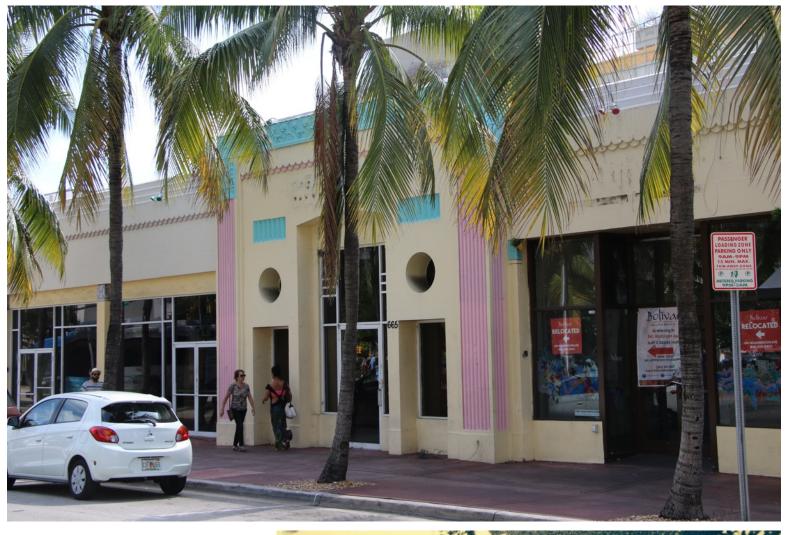

### ABOVE: 2015 PHOTOGRAPH LOOKING NORTH IN FRONT OF 665 WASHINGTON (11)

RIGHT: HISTORIC PHOTO circa 1980's courtesy CITY OF MIAMI BEACH PLANNING & ZONING,

In addition to its architectural features, this row played a very prominent part in the 1980's renaissance of South Beach.

Left; Column capitals become substituted by blank spaces which lend the suggestion of column capitals. (11)

Above: Panoramic photo with 685 Washington at left and 665 Washington at right. (11)

MIAMI BEACH BLOCK IS BUSINESS CENT

#### LEFT: ARTICLE FROM MIAIM HERALD FEBRUARY 17, 1935, P. 9-B).

BELOW: PHOTO OF MIAMI BEACH FEDERAL SAVINGS circa 1930's courtesy HISTORY MIAMI

ABOVE: 665 WASHINGTON AT CENTER (11)

LEFT: 685 WASHINGTON IN FOREGRAOUND WITH 665 WASHINGTON IN BACKGROUND. (11)