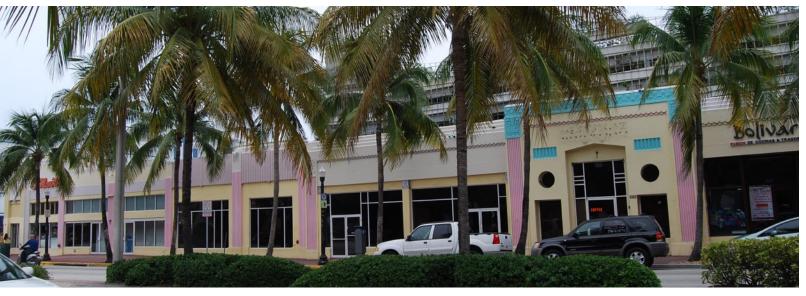

ABOVE ARTICLE FROM MIAMI HERALD FEBRUARY 17, 1935, P. 9-B.

This corner building and the elevations along the 600 block of Washington Avenue has alway been noted as one of the most iconic pieces of architecture in South Beach. '*The prominent polygonal corner pavilion, a translation in modern styling of the city's Mediterranean revival corner towers, illustrates a local tradition of urban continuity in the face of stylistic change.*' (10)

Left; Column capitals become substituted by blank spaces which lend the suggestion of column capitals. (11)

Above: Panoramic photo with 685 Washington at left and 665 Washington at right. (11)

MIAMI BEACH BLOCK IS BUSINESS CENT

#### LEFT: ARTICLE FROM MIAIM HERALD FEBRUARY 17, 1935, P. 9-B).

BELOW: PHOTO OF MIAMI BEACH FEDERAL SAVINGS circa 1930's courtesy HISTORY MIAMI

ABOVE: 665 WASHINGTON AT CENTER (11)

LEFT: 685 WASHINGTON IN FOREGRAOUND WITH 665 WASHINGTON IN BACKGROUND. (11)