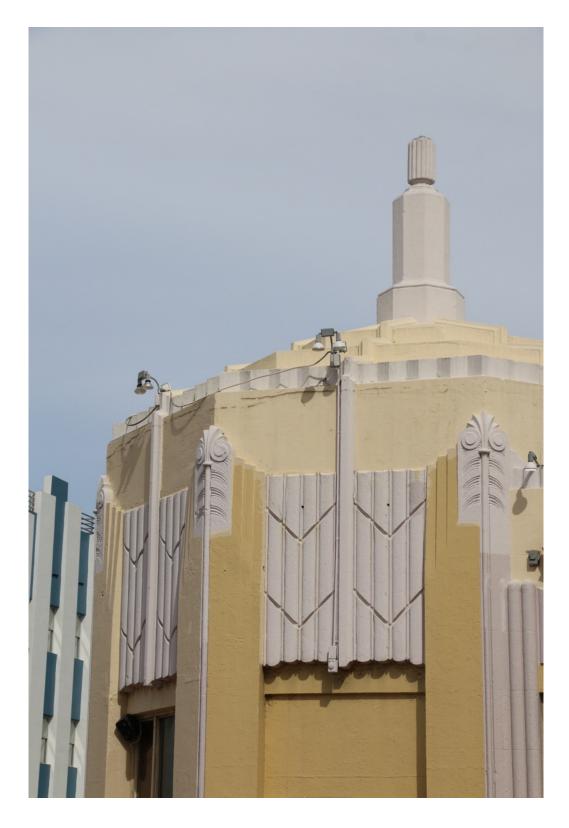

Significant architectural details include the addition of fluted vertical pilasters with intricately designed floral motif reliefs and ornamentation on column capitals, the stepped cornice above the pilasters. And uniting everything is the symmetrical architectural organization of the massing as seen from Washington Avenue. 2015 PHOTOGRAPHS by ARTHUR MARCUS

The Architect E. L. Robertson expertly wove the different phases of construction into a cohesive whole.

There is a rhythm to the designs. At 655 - 665 there is more of a preponderance of floral motifs. By the time the designs morph towards 7th Street they become more geometric.

Left; Column capitals become substituted by blank spaces which lend the suggestion of column capitals. (11)

Above: Panoramic photo with 685 Washington at left and 665 Washington at right. (11)

MIAMI BEACH BLOCK IS BUSINESS CENT