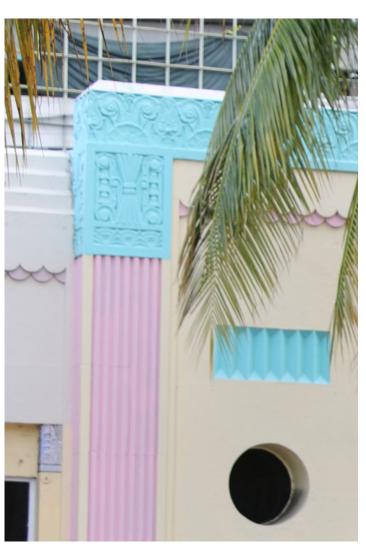

It is fascinating how the Architects have taken the themes of columns and horizontal ornamentation bands and have changed them from building to building. The later themes without bands of floral ornamentation become almost pure geometry, and as such are a bridge to the later MiMo or Mid century forms. Look at the later column capital on page 82 which makes the void-space the most important space - without any classic column capital and just containing the smaller panel.

These architects have carried consistent architectural themes throughout the block. As these themes morph from building to building the ornamentation becomes more geometric and assumes different personas. In places there is no ornamentation at all and the structure becomes the ornamentation; as in the horizontal ocean-wave motif with rounded-end bricks in the photos at left and above.

Significant architectural details include the addition of fluted vertical pilasters with intricately designed floral motif reliefs and ornamentation on column capitals, the stepped cornice above the pilasters. And uniting everything is the symmetrical architectural organization of the massing as seen from Washington Avenue. 2015 PHOTOGRAPHS by ARTHUR MARCUS

Left; Column capitals become substituted by blank spaces which lend the suggestion of column capitals. (11)

Above: Panoramic photo with 685 Washington at left and 665 Washington at right. (11)

MIAMI BEACH BLOCK IS BUSINESS CENT