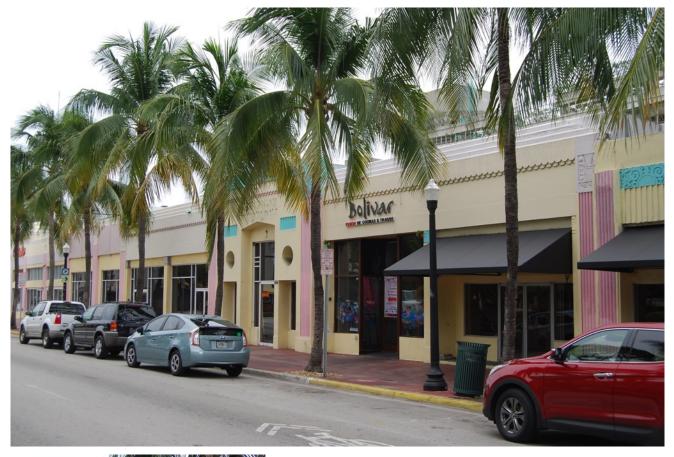

# 657 - 665 Washington Avenue

ARCHITECT. YEAR BUILT: DESIGNATION: STYLE: E. L. ROBERTSON 1932 CONTRIBUTING SPANISH MEDITERRANEAN

2015 PHOTOGRAPH ABOVE

ABOVE: 2015 PHOTOGRAPH (11) BELOW: 1988 PHOTO courtesy PROGRESSIVE ARCHITECTURE MAGAZINE 11.1

# 657 - 665 Washington Avenue

These unique commercial frontages are part of the entire northern section of the 600 block including 675 + 685 Washington Avenue. These buildings were completed in complimentary architectural styles by Architect E. L. Roberson in the late 1920's to early 1930's. 657 - 665 was completed first in 1932 - 1933 with 675 + 685 then completed in 1934. Robertson designed a majority of the buildings on this block.

This row of storefronts is notable for its architectural significance, as it displays a highly detailed Art Deco monumentality which crafts a presence on the street. Front elevation facades are staggered in relationship to the actual property line.

The Architect E. L. Robertson expertly wove the different phases of construction into a cohesive whole.

There is a rhythm to the designs. At 655 - 665 there is more of a preponderance of floral motifs. By the time the designs morph towards 7th Street they become more geometric.