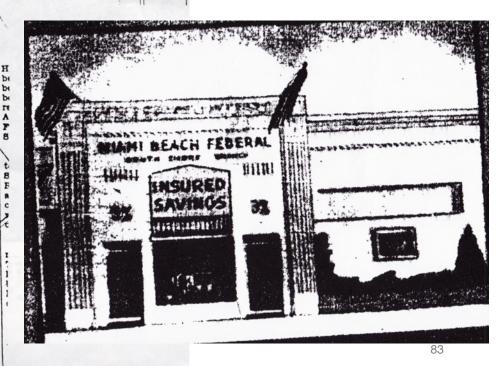

#### LEFT: ARTICLE FROM MIAIM HERALD FEBRUARY 17, 1935, P. 9-B).

BELOW: PHOTO OF MIAMI BEACH FEDERAL SAVINGS circa 1930's courtesy HISTORY MIAMI

ABOVE: 665 WASHINGTON AT CENTER (11)

LEFT: 685 WASHINGTON IN FOREGRAOUND WITH 665 WASHINGTON IN BACKGROUND. (11)