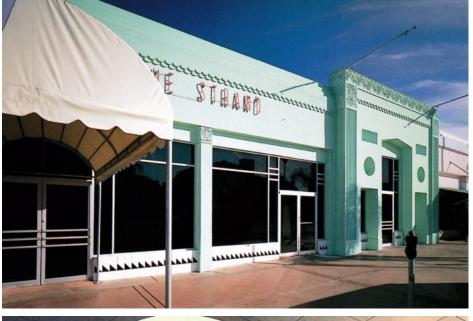

The Strand Restaurant @ 661 became the new social center for South Beach, having taken over the former Famous Restaurant space. MDPL (Miami Design Preservation League) was then located a few doors down the block.

'In late 1986 three entrepreneurs from New York's downtown 'scene' opened the Strand at 671 Washington Avenue, formerly a popular delicatessen called 'the Famous'. The Strand quickly became the social center of the Beach. For some years the Miami Design Preservation League had its headquarters next door at 661 Washington. During the late 1980's and early 1990's, the Miami Beach Development corporation (MBDC, now the Miami Beach Community Development Corporation) held its monthly networking dinners for South Beach pioneers in the Strand's private dining room. The MBDC dinners shared space and schedule with the forums of the South Beach New Democrats and with the Acme Stage Company, an artistic and cultural pioneer of a revived entertainment scene. Later in the 1990's this block of Washington Avenue almost entirely succumbed to nightclubs and bars, rendering its storefronts dark and empty during the day.' (12) TOP + CENTER PHOTOGRAPHS (14)