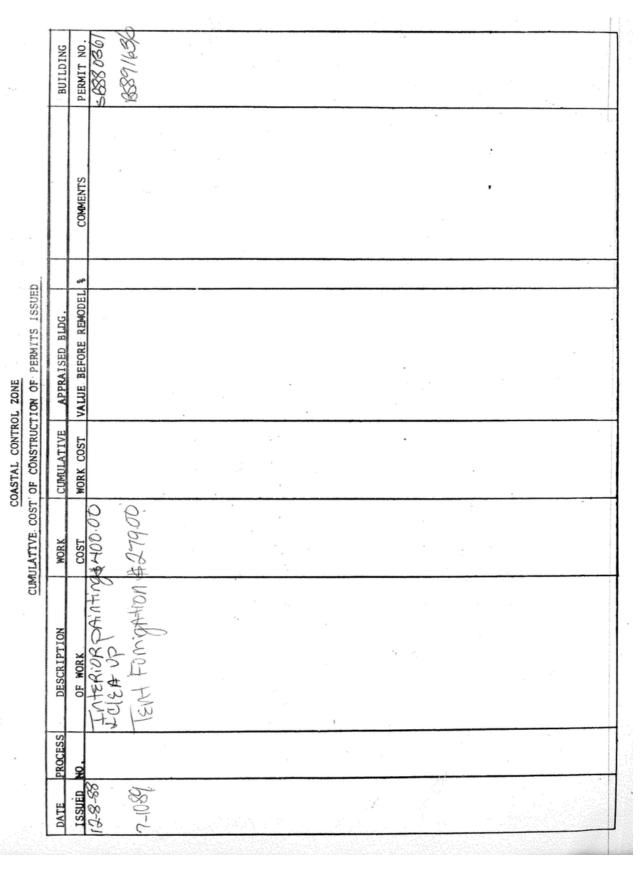

601 - 685 WASHINGTON AVENUE

I #SB880361 - 12-8-88 - Miami Artworks, Inc. - Interior painting and clean up \$400.00 % \$400.00 % #BS891636 - 7-10-89 - Termite & Fumigation - Tent fumigation - \$279.00 % #P8801255 - Advance Leverock - 2 Lavatory, 1 laundry tray, 1 sink, pot, 1 water closet, 1 indirect wastes, 1 heater-new installation - 9-9-88%PLUMBING PERMITS: BUILDING PERMITS: