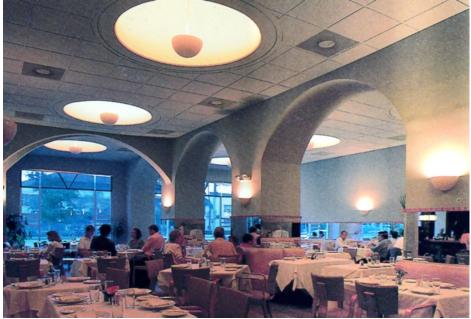

The Strand Restaurant @ 661 became the new social center for South Beach, having taken over the former Famous Restaurant space. MDPL (Miami Design Preservation League) was then located a few doors down the block.

'In late 1986 three entrepreneurs from New York's downtown 'scene' opened the Strand at 671 Washington Avenue, formerly a popular delicatessen called 'the Famous'. The Strand quickly became the social center of the Beach. For some years the Miami Design Preservation League had its headquarters next door at 661 Washington. During the late 1980's and early 1990's, the Miami Beach Development corporation (MBDC, now the Miami Beach Community Development Corporation) held its monthly networking dinners for South Beach pioneers in the Strand's private dining room. The MBDC dinners shared space and schedule with the forums of the South Beach New Democrats and with the Acme Stage Company, an artistic and cultural pioneer of a revived entertainment scene. Later in the 1990's this block of Washington Avenue almost entirely succumbed to nightclubs and bars, rendering its storefronts dark and empty during the day.' (12) TOP + CENTER PHOTOGRAPHS (14)