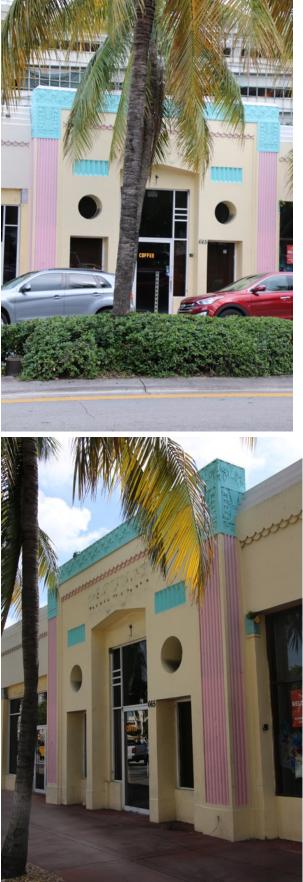

### ABOVE: 2015 PHOTOGRAPH LOOKING NORTH IN FRONT OF 665 WASHINGTON (11)

RIGHT: HISTORIC PHOTO circa 1980's courtesy CITY OF MIAMI BEACH PLANNING & ZONING,

In addition to its architectural features, this row played a very prominent part in the 1980's renaissance of South Beach.

Left; Column capitals become substituted by blank spaces which lend the suggestion of column capitals. (11)

Above: Panoramic photo with 685 Washington at left and 665 Washington at right. (11)

MIAMI BEACH BLOCK IS BUSINESS CENT

#### LEFT: ARTICLE FROM MIAIM HERALD FEBRUARY 17, 1935, P. 9-B).

BELOW: PHOTO OF MIAMI BEACH FEDERAL SAVINGS circa 1930's courtesy HISTORY MIAMI

ABOVE: 665 WASHINGTON AT CENTER (11)

LEFT: 685 WASHINGTON IN FOREGRAOUND WITH 665 WASHINGTON IN BACKGROUND. (11)