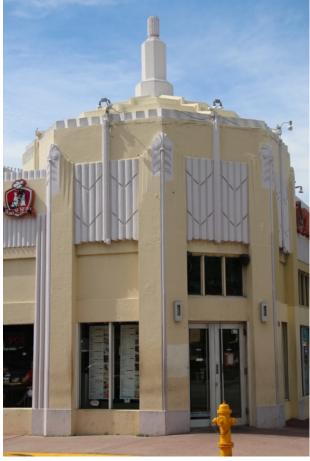

# 665 - 675 WASHINGTON AVENUE

ARCHITECT. YEAR BUILT: DESIGNATION: STYLE: E. L. ROBERTSON 1933 CONTRIBUTING ART DECO

dents of the city and winter visitors. Among the firms that report an unusually active business and are widely patronized are the Capital Dress Company, 627 Washington avenue, which also has its original store at 244 N. Miami avenue. Miami; the Jacques Beauty Salou, 677 Washington avenue; the Wolfson Realty Company, 665 Washington avenue; the Miami Beach Hardware and Paint Company, 621 Washington avenue; Mamie's Dress Shop, 655 Washington avenue; the Tip Top Bar and Grill, 663 Washington avenue, and the Miami Beach Cycle Company, 623 Washington avenue.

The Architect E. L. Robertson expertly wove the different phases of construction into a cohesive whole.

There is a rhythm to the designs. At 655 - 665 there is more of a preponderance of floral motifs. By the time the designs morph towards 7th Street they become more geometric.