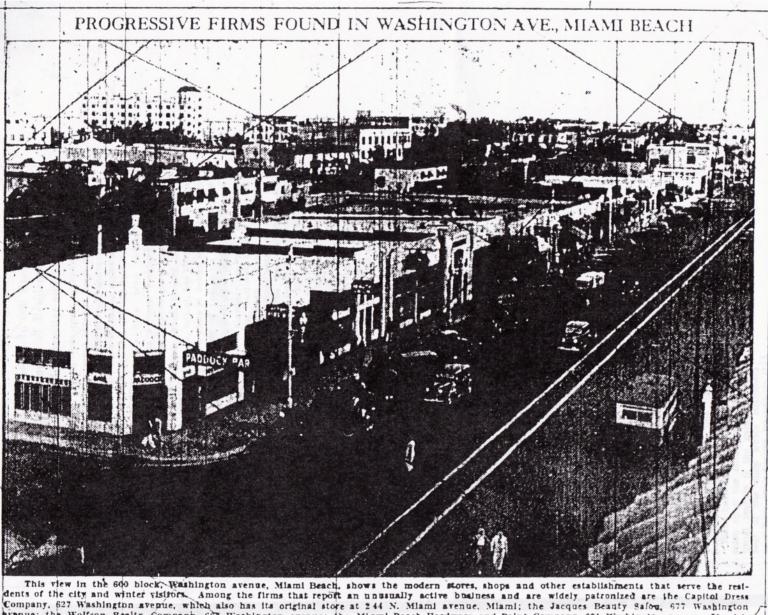

# 665 - 675 WASHINGTON AVENUE

ARCHITECT. YEAR BUILT: DESIGNATION: STYLE: E. L. ROBERTSON 1933 CONTRIBUTING ART DECO

dents of the city and winter visitors. Among the firms that report an unusually active business and are widely patronized are the Capital Dress Company, 627 Washington avenue, which also has its original store at 244 N. Miami avenue. Miami; the Jacques Beauty Salou, 677 Washington avenue; the Wolfson Realty Company, 665 Washington avenue; the Miami Beach Hardware and Paint Company, 621 Washington avenue; Mamie's Dress Shop, 655 Washington avenue; the Tip Top Bar and Grill, 663 Washington avenue, and the Miami Beach Cycle Company, 623 Washington avenue.

Many Modern Retail Establishments In 600 Block, Washington Avenue, Serve Increasing Number of Residents and Visitors; Buildings Are Well Equipped, Attractive and Ventilated.

nue, Miami' Beach, just south of the William Penn Hotel, is one of the most popular shopping centers in Mimmi Beach. Centrally located, the block is solidly occupied by progressive marchants and service specialists in many different types of business. Here the bustomer may find practi-Here the bustomer may find practi-cally everything he may desire within easy distance, thating it a pleasure and economical, as well as time-sav-ing, to shop in this block. Ample parking space is available at all times. The establishments are housed in well-equipped, adequately ventilated and otherwise attractive buildings. Among the many popular everys.

Among the many popular establishments that are located in the 600 block of Washington avenue are the

following: Known as one of Miami Beach's smartest hen's shops, the Beach Tog-erry Shop, '641 Washington avenue. under the management of I. Aronounder the management of 1. Arono-vitz, is now showing the advance style trends that will be featured in the North this summer. Only the na-tionally known brands of men's wear and accessories are stocked it, all times. This firm, which was formerly, located at 512 Collins avenue, is op-erated the year around. A feature is sportswear for men of discriminating taste.

While the Miami Beach Cepitol Dress Company, located at 627 Wash-ington avenue, is but little more than a year old. Its parent store, the Capitol Dress Company at 244 North Miami avenue, is one of Miami's pioneer dress shops.

More than 20 expert beautichans, under the personal direction of M. Jacques, comprise the staff of the Jacques Beauty Salon, 677 Washing-ton avenue. Mr. Jacques, who was trained under Antoine of Paris, and has operated beauty salons in some of the largest centers in the country, is widely known in Miami Beach, haying been identified in this line of business for the past eight years. Plans have been made to keep the

salon open the entire year. An upusual feature is the garden in the rear of the shop where customers may have their beauty treatments if desired.

desired. In an effort to better satisfy the growing demands made upon them, the Wolfson Realty Company, Inc., maintain two offices in Miami Beach. maintain two offices in Allami Beach, A large staff of malazmen and realty experts work doit of both offices, located at 2214 Collins avenue and 665 Weahington avenue: ...O. Philip Welfson, whose past Dustness ex-perience in South Florida, covers

The 600 block in Washington ave- | dremas, coats, millinery and heach apparel, Mamie's Dress Shop, 655 Washington avenue, endeavors to keep in stock the latest styles and faithins of the season. At this time new shipments have been received of advance aummer fashions and, in addition, the complete stock of Mamie's Dress Shop, located in' the Seybold arcade, Miami, has been added to the Beach store to better satisfy the large number of customers who patronize this popular style shop. Mos Mamie Ferris, manager, is well known in this line of business, having operated stores in both Miami and Miami Beach for several years;

The Tip Toe Bar and Grill, 663 Washington avenue is a new addition in the block. Bert Harris and Alvin Jacobs, who operate the Columbus Coffee Shop in Miami, ate the owners and operators of this popular restaurant Dinners and sandwiches are a feature of this new grill which is rapidly becoming known to one of the more popular late spots in Miami Beach. The growing popularity for bicycle

riding has caused an unusual demand for bikes this season, according to Humbert Norantonio, owner of the Miami Beach Cycle Company, 523 Washington atente. Over 50 bicycles are kept rented

daily. In addition to rentals, & sales and service department is mathtained. Toys, games and novelties are also handled.