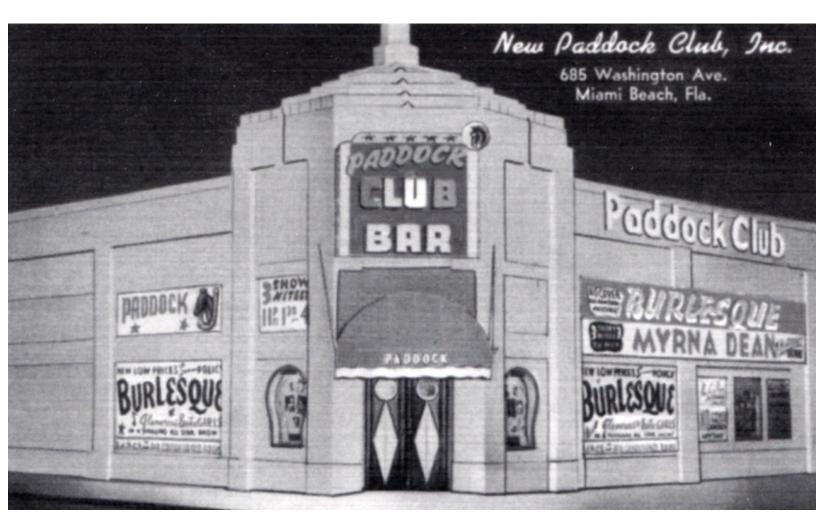

In 1982 the richly painted polygonal corner at 685 Washington was featured on the cover of Progressive Architecture magazine, headlining a piece about the district's preservation and revival. This photo is on page one of this report. This publication marked the turning point in the efforts of Barbara Capitman to preserve these Art Deco buildings and create a new 20th century Historic District.

ABOVE ARTICLE FROM MIAMI HERALD FEBRUARY 17, 1935, P. 9-B.

This corner building and the elevations along the 600 block of Washington Avenue has alway been noted as one of the most iconic pieces of architecture in South Beach. '*The prominent polygonal corner pavilion, a translation in modern styling of the city's Mediterranean revival corner towers, illustrates a local tradition of urban continuity in the face of stylistic change.*' (10)