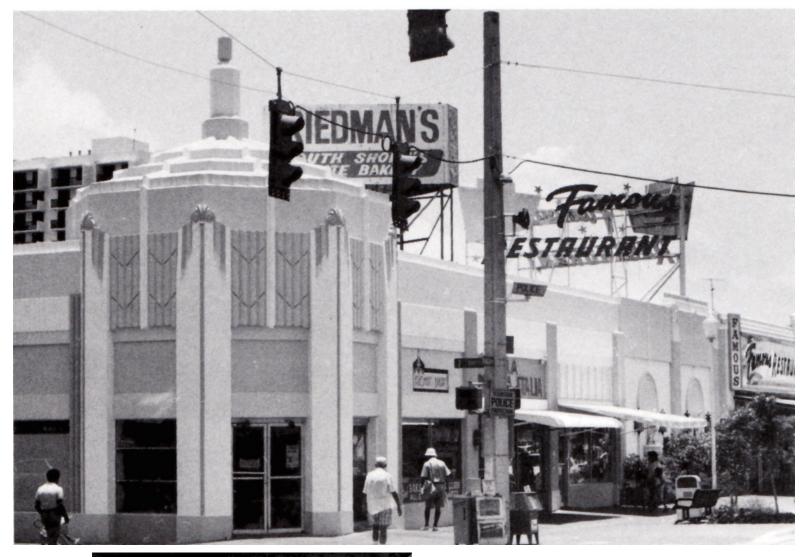

### ABOVE: 2015 PHOTOGRAPH LOOKING NORTH IN FRONT OF 665 WASHINGTON (11)

RIGHT: HISTORIC PHOTO circa 1980's courtesy CITY OF MIAMI BEACH PLANNING & ZONING,

In addition to its architectural features, this row played a very prominent part in the 1980's renaissance of South Beach.

The Strand Restaurant @ 661 became the new social center for South Beach, having taken over the former Famous Restaurant space. MDPL (Miami Design Preservation League) was then located a few doors down the block.

'In late 1986 three entrepreneurs from New York's downtown 'scene' opened the Strand at 671 Washington Avenue, formerly a popular delicatessen called 'the Famous'. The Strand quickly became the social center of the Beach. For some years the Miami Design Preservation League had its headquarters next door at 661 Washington. During the late 1980's and early 1990's, the Miami Beach Development corporation (MBDC, now the Miami Beach Community Development Corporation) held its monthly networking dinners for South Beach pioneers in the Strand's private dining room. The MBDC dinners shared space and schedule with the forums of the South Beach New Democrats and with the Acme Stage Company, an artistic and cultural pioneer of a revived entertainment scene. Later in the 1990's this block of Washington Avenue almost entirely succumbed to nightclubs and bars, rendering its storefronts dark and empty during the day.' (12) TOP + CENTER PHOTOGRAPHS (14)