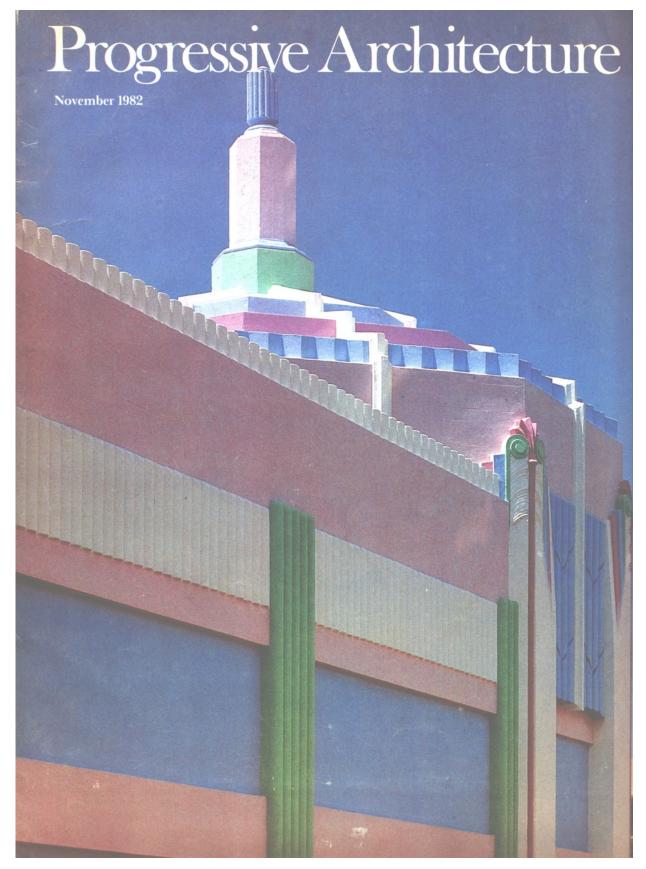

In 1982 the richly painted polygonal corner at 685 Washington was featured on the cover of Progressive Architecture magazine, headlining a piece about the district's preservation and revival. This photo is on page one of this report. This publication marked the turning point in the efforts of Barbara Capitman to preserve these Art Deco buildings and create a new 20th century Historic District.

ABOVE ARTICLE FROM MIAMI HERALD FEBRUARY 17, 1935, P. 9-B.

This corner building and the elevations along the 600 block of Washington Avenue has alway been noted as one of the most iconic pieces of architecture in South Beach. '*The prominent polygonal corner pavilion, a translation in modern styling of the city's Mediterranean revival corner towers, illustrates a local tradition of urban continuity in the face of stylistic change.*' (10)

As mentioned previously the prominent cover magazine feature of this building was a prime motivation behind the designation of this Historic District.

The \$25,000 store building, which is being crected by J. C. Devine Properties in the 600 block in Washington avenue, Miami Beach, will feature the modern architectural design as illustrated by the above drawing by E. L. Robertson, architect. This is the third business building to be crected this year in the 600 block by the Devine company, which recently completed a building containing three stores, and another is under construction adjoining the new store. The company has extensive holdings in Miami and Miami Beach and is planning further improvements this year, J. P. Caldwell, property manager reported.—Photograph by W. A. Fishbaugh.