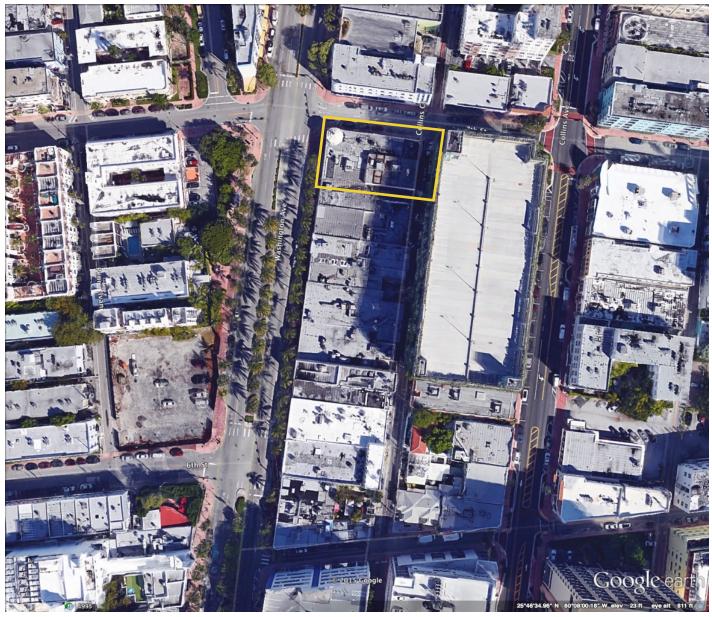

## 641 - 647 BUILDING CARD 9

ABOVE: AERIAL PHOTOGRAPH ABOVE courtesy GOOGLE EARTH RIGHT: HISTORIC PHOTO circa 1980'S courtesy CMB