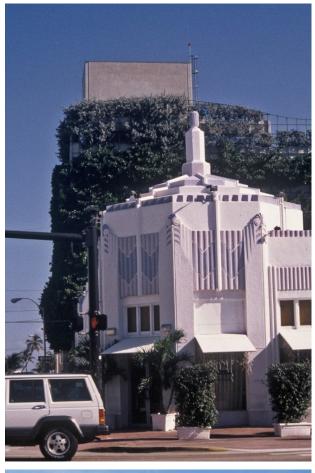

# 657 - 665 Washington Avenue

ARCHITECT. YEAR BUILT: DESIGNATION: STYLE: E. L. ROBERTSON 1932 CONTRIBUTING SPANISH MEDITERRANEAN

2015 PHOTOGRAPH ABOVE

ABOVE: 2015 PHOTOGRAPH (11) BELOW: 1988 PHOTO courtesy PROGRESSIVE ARCHITECTURE MAGAZINE 11.1

# 657 - 665 Washington Avenue

These unique commercial frontages are part of the entire northern section of the 600 block including 675 + 685 Washington Avenue. These buildings were completed in complimentary architectural styles by Architect E. L. Roberson in the late 1920's to early 1930's. 657 - 665 was completed first in 1932 - 1933 with 675 + 685 then completed in 1934. Robertson designed a majority of the buildings on this block.

This row of storefronts is notable for its architectural significance, as it displays a highly detailed Art Deco monumentality which crafts a presence on the street. Front elevation facades are staggered in relationship to the actual property line.

This was the first building constructed on this block in 1925 - and was designed by the prolific & noted Architect E. L. Robertson in a transitional Mediterranean Revival style with art deco lines. Beginning with his first designed building in this row - 641 - it is interesting to note in the photo above how his strong horizontal design gestures began lower on the facade and then went higher - as in the 655 portion - and then up to the top of the parapet wall in 665 - 685. And this horizontal design became more geometric in the later buildings.