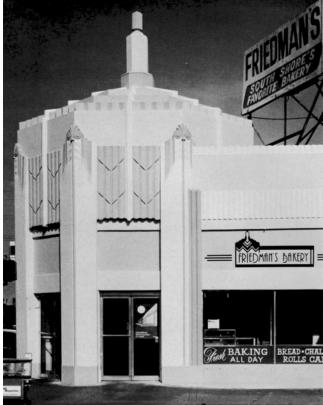

This was the first building constructed on this block in 1925 - and was designed by the prolific & noted Architect E. L. Robertson in a transitional Mediterranean Revival style with art deco lines. Beginning with his first designed building in this row - 641 - it is interesting to note in the photo above how his strong horizontal design gestures began lower on the facade and then went higher - as in the 655 portion - and then up to the top of the parapet wall in 665 - 685. And this horizontal design became more geometric in the later buildings.

These architects have carried consistent architectural themes throughout the block. As these themes morph from building to building the ornamentation becomes more geometric and assumes different personas. In places there is no ornamentation at all and the structure becomes the ornamentation; as in the horizontal ocean-wave motif with rounded-end bricks in the photos at left and above.