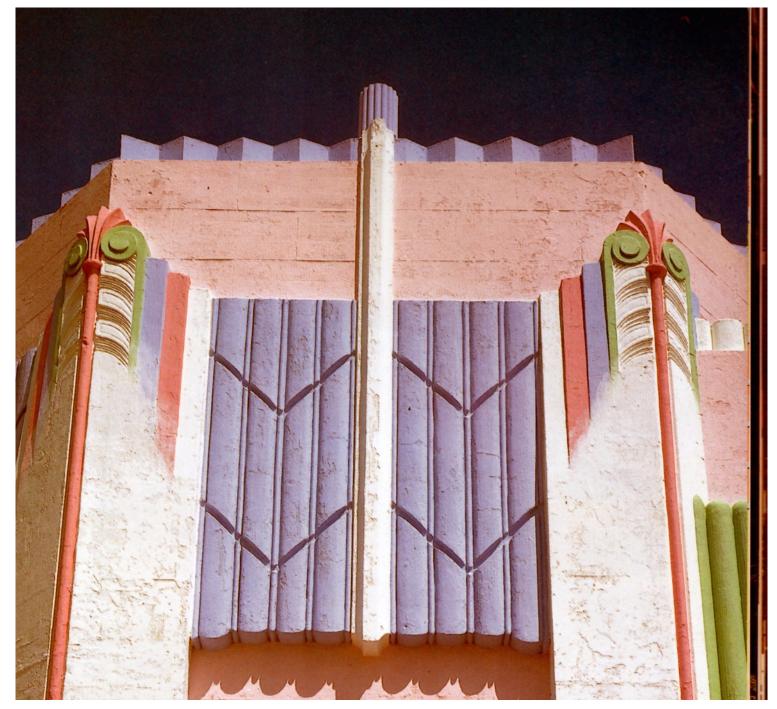

Significant architectural details include the addition of fluted vertical pilasters with intricately designed floral motif reliefs and ornamentation on column capitals, the stepped cornice above the pilasters. And uniting everything is the symmetrical architectural organization of the massing as seen from Washington Avenue. 2015 PHOTOGRAPHS by ARTHUR MARCUS

The Architect E. L. Robertson expertly wove the different phases of construction into a cohesive whole.

There is a rhythm to the designs. At 655 - 665 there is more of a preponderance of floral motifs. By the time the designs morph towards 7th Street they become more geometric.