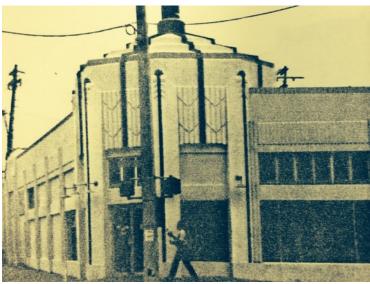

This was the first building constructed on this block in 1925 - and was designed by the prolific & noted Architect E. L. Robertson in a transitional Mediterranean Revival style with art deco lines. Beginning with his first designed building in this row - 641 - it is interesting to note in the photo above how his strong horizontal design gestures began lower on the facade and then went higher - as in the 655 portion - and then up to the top of the parapet wall in 665 - 685. And this horizontal design became more geometric in the later buildings.

These architects have carried consistent architectural themes throughout the block. As these themes morph from building to building the ornamentation becomes more geometric and assumes different personas. In places there is no ornamentation at all and the structure becomes the ornamentation; as in the horizontal ocean-wave motif with rounded-end bricks in the photos at left and above.