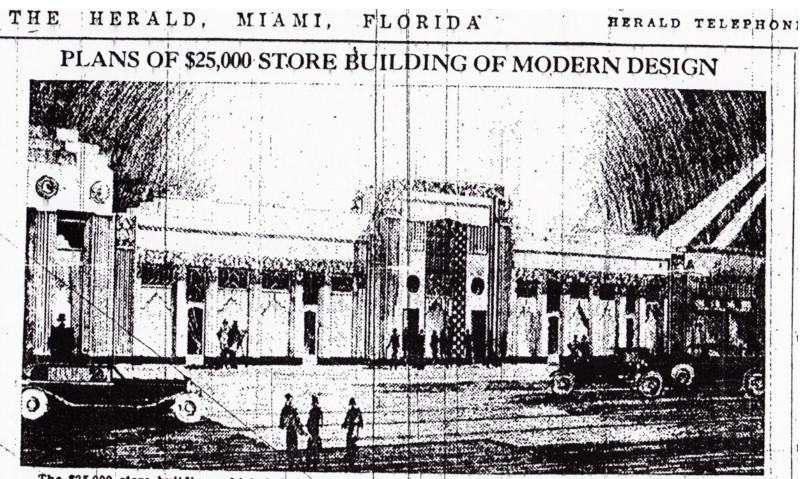

As mentioned previously the prominent cover magazine feature of this building was a prime motivation behind the designation of this Historic District.

The \$25,000 store building, which is being crected by J. C. Devine Properties in the 600 block in Washington avenue, Miami Beach, will feature the modern architectural design as illustrated by the above drawing by E. L. Robertson, architect. This is the third business building to be crected this year in the 600 block by the Devine company, which recently completed a building containing three stores, and another is under construction adjoining the new store. The company has extensive holdings in Miami and Miami Beach and is planning further improvements this year, J. P. Caldwell, property manager reported.—Photograph by W. A. Fishbaugh.

#### FROM THE MIAMI HERALD MAY 18, 1930

"The \$25,000. store building, which is being erected by J. C. Devine Properties in the 600 block of Washington Avenue, mimmi Beach, will feature the modern architectural design as illustrated by the above drawing by E. L. Robertson, architect. This is the third business building erected this year in the 600 block by the devine company, which recently completed a building containing three stores, and anoretic is under construction adjoining the new store. The company has extensive holdings in Miami and Miami Beach and is planning further improvements this year..."