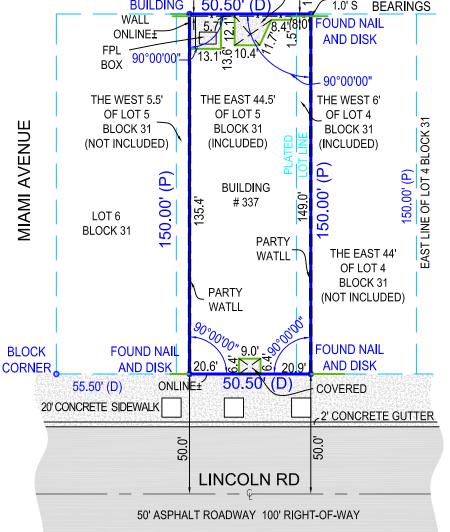

LOT 3 BLOCK 31

- ALL ANGLES AND DISTANCES SHOWN HEREON ARE BOTH RECORD AND MEASURED UNLESS OTHERWISE NOTED

SHEET 1 OF 2 (SKETCH OF SURVEY) - SEE SHEET 2 OF 2 FOR LEGAL DESCRIPTION, AND OTHER SURVEY RELATED DATA, SURVEY IS NOT COMPLETE WITHOUT ALL SHEETS

### **LEGAL DESCRIPTION:**

WEST 6 FEET OF LOT 4 AND EAST 44 1/2 OF LOT 5, BLOCK 31 OF FISHER'S FIRST SUBDIVISION OF ALTON BEACH ACCORDING TO THE PLAT THEREOF, RECORDED IN PLAT BOOK 2 AT PAGE 77, OF THE PUBLIC RECORDS OF MIAMI-DADE COUNTY, FLORIDA.

### **FLOOD ZONE:**

12086C0317L ZONE: AE ELEV. 8 FT. EFF. 9/11/2009