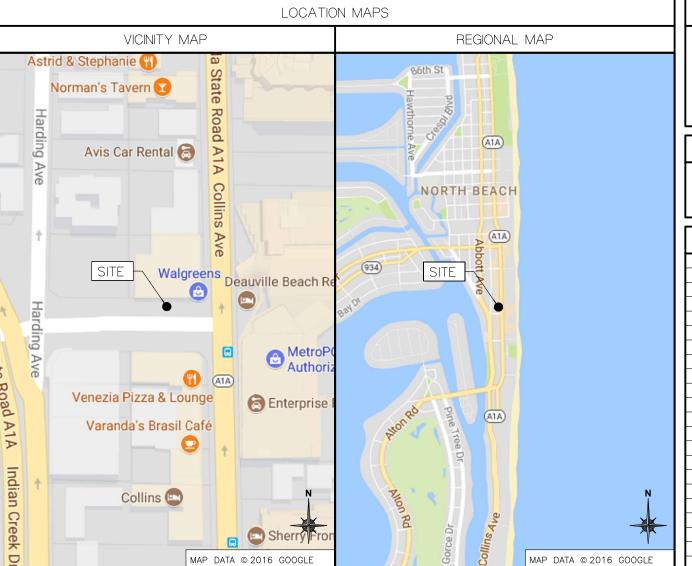

|  |  |  |
| PROPERTY OWNER:   | PUBLIC RIGHT-OF-WAY                                                                                    |  |  |  |
| APPLICANT:        | MOBILITIE, LLC<br>3475 PIEDMONT ROAD NE, SUITE 1000<br>ATLANTA, GEORGIA 30305<br>PHONE: (312) 638-5400 |  |  |  |

#### **ENGINEER**

KMB DESIGN GROUP, LLC 1800 ROUTE 34, SUITE 209

WALL NJ 07719

FOR QUESTIONS EMAIL: DESIGNTEAM@KMBDG.COM

TEL: (732) 280-5623 FAX: (732) 280-3980 www.KMBDG.com

#### DO NOT SCALE DRAWINGS

CONTRACTORS SHALL VERIFY ALL PLANS, (E) DIMENSIONS & FIELD CONDITIONS ON THE JOB SITE & SHALL IMMEDIATELY NOTIFY THE ARCHITECT/ENGINEER IN WRITING OF ANY DISCREPANCIES BEFORE PROCEEDING WITH THE WORK OR BE RESPONSIBLE FOR SAME.



#### PROJECT DESCRIPTION

END USER PROPOSES TO REPLACE EXISTING STEEL POLE AND INSTALL EQUIPMENT ON A NEW STEEL POLE WITHIN AN EXISTING RIGHT—OF—WAY.
THE SCOPE WILL CONSIST OF THE FOLLOWING:

- REMOVE EXISTING STEEL UTILITY POLE
- INSTALL A NEW STEEL UTILITY POLE WITH PROPOSED BACKHAUL TRANSPORT EQUIPMENT

#### CODES

2014 FLORIDA BUILDING CODE, 5TH EDITION NATIONAL ELECTRICAL SAFETY CODE TIA/EIA-222-G-2 OR LATEST EDITION LOCAL BUILDING/PLANNING CODE

|           | DRAWING INDEX                   |  |  |  |  |
|-----------|---------------------------------|--|--|--|--|
| SHEET NO: | SHEET TITLE                     |  |  |  |  |
| T-1       | TITLE SHEET                     |  |  |  |  |
| SP-1      | EXHIBIT PHOTO & SITE PLAN       |  |  |  |  |
| EV-1      | ELEVATIONS