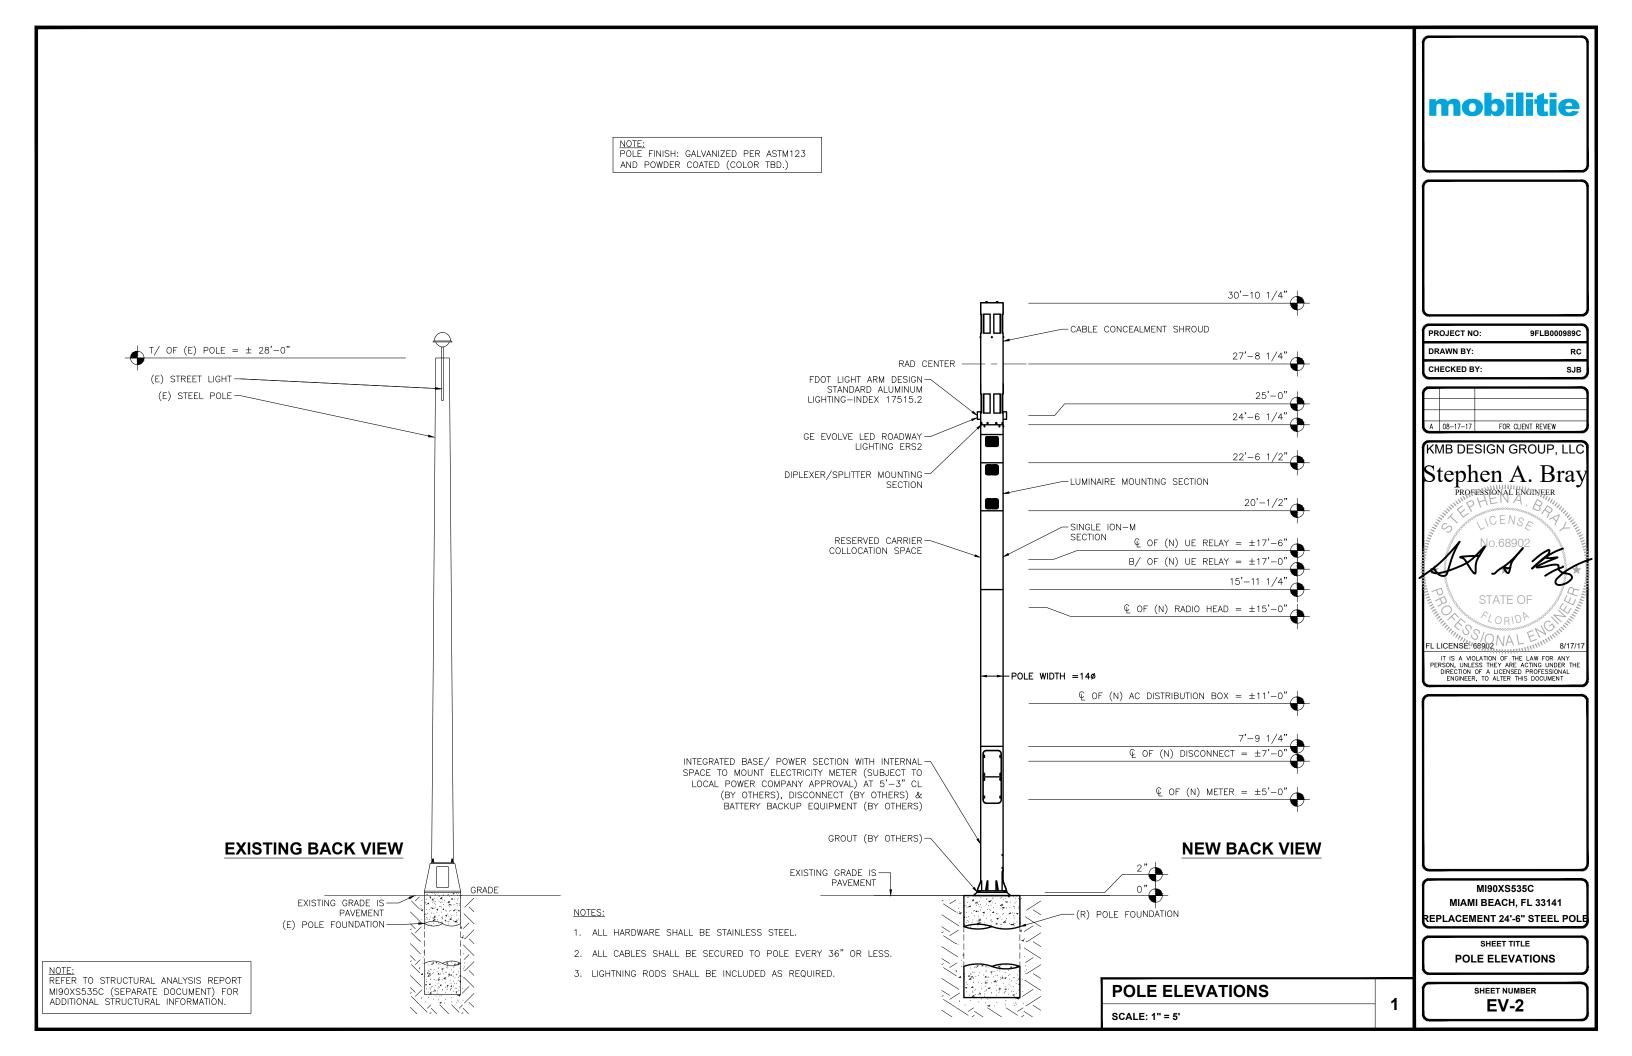

|                                 |  |  |  |  |

# mobilitie

FINAL SUBMITTAL: 12/8/17

Revisions Date: 10/22/17

First Submittal Date: 8/22/17

| PROJECT NO: | 9FLB000989C |
|-------------|-------------|
| DRAWN BY:   | RC          |
| CHECKED BY: | SJB         |

| $\subset$ |          |                   |
|-----------|----------|-------------------|
|           |          |                   |
|           |          |                   |
| Α         | 08-17-17 | FOR CLIENT REVIEW |



MI90XS535C MIAMI BEACH, FL 33141 REPLACEMENT 24'-6" STEEL POLI

TITLE SHEET

SHEET NUMBER



EXISTING LIGHT POLE TO BE REPLACED WITH SMALL-CELL STEALTH LIGHT POLE



#### **EXHIBIT PHOTO**

SCALE: NOT TO SCALE





9FLB000989C

FOR CLIENT REVIEW

STATE OF

MI90XS535C

SHEET NUMBER

SP-1

SJB









NOTE: NOTE: ALL CABLING, EQUIPMENT, AND APPURTENANCES TO BE INSTALLED INTERNAL TO STEALTH POLE QTY.

DESCRIPTION

ANTENNA

UE RELAY

MANUFACTURER

ALPHA WIRELESS

AIRSPAN

NOTE:
CABLING DIAGRAM IS FOR CLARITY OF
CABLE ROUTE AND TERMINATION ONLY.
CONTRACTOR SHALL INSTALL CABLES
WITH MINIMAL VISUAL IMPACT ON
REPLACEMENT STEEL STEALTH UTILITY
POLE. SEE ELEVATION DRAWING FOR
EQUIPMENT AND ANTENNA LOCATIONS.

#### CABLING NOTES:

(2) (N) 1/2" DIA. COAX-

CABLÉS ROUTED INSIDE POLE

(N) 3/4" DIA. SCH. 40 PVC-

(N) POWER CABLE TO BE

ROUTED IN FLEX CONDUIT

(N) AC DISTRIBUTION PANEL

CONDUIT RISER ATTACHED TO

(N) UE RELAY-

(N) GPS UNIT

(N) RADIO HEAD-

INSIDE POLE

(N) DISCONNECT

REPLACEMENT POLE-

(N) POWER CABLE TO BE

ROUTED IN FLEX CONDUIT INSIDE

(N) 2" CONDUIT SCH. 40 PVC

CONDUIT BELO