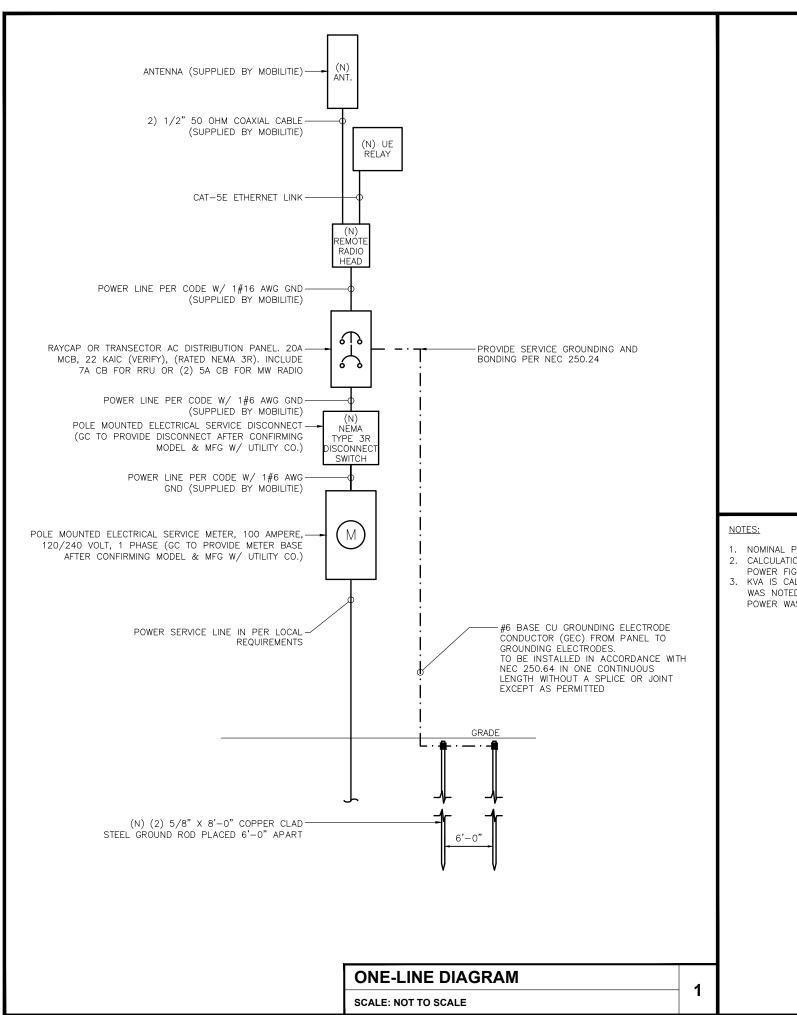

|                       |         |

BILL OF MATERIALS

MODEL NUMBER

AW3477-S

iR460-SPB-ST-1-P-0

AZIMUTH CABLE

**SCALE: NOT TO SCALE** 

12'-6"±

3'±

TBD

TBD





WEIGHT

7 LBS

8.8 LBS

2

DIMENSIONS (HxWxD)

30.7" X 4.7" DIAMETER

13" X 7" DIAMETER

 PROJECT NO:
 9FLB000989C

 DRAWN BY:
 RC

 CHECKED BY:
 SJB



Stephen A. Bray
PROFESSIONAL ENGINEER

STATE OF

FL LICENSE 68902 NA

STATE OF

FL LICENSE 68902 NA

B/17/17

IT IS A VIOLATION OF THE LAW FOR ANY
PERSON, UNLESS THEY ARE ACTING UNDER THE
DIRECTION OF A LICENSED PROFESSIONAL
ENGINEER, TO ALTER THIS DOCUMENT

MI90XS535C MIAMI BEACH, FL 33141 REPLACEMENT 24'-6" STEEL POL

PLUMBING & RISER DIAGRAM

SHEET NUMBER PL-1

3

PLUMBING DIAGRAM

**SCALE: NOT TO SCALE** 

1

RISER ORIENTATION DIAGRAM

SCALE: NOT TO SCALE

SCALE











#### TRANSTECTOR EXPORT **AC DISTRIBUTION BOX**

**BREAKER SCHEDULE** 

**SCALE: NOT TO SCALE** 

- NOMINAL POWER IS CALCULATED AS 80% OF OEM DOCUMENTED MAXIMUM POWER.
- 2. CALCULATIONS FOR UE W/ NOKIA DO NOT NEED TO INCLUDE THE POWER FOR THE UE ANTENNA AS IT IS INCLUDED IN THE MAX POWER FIGURE. CALCULATIONS FOR UE W/ AIRSPAN MUST INCLUDE UE AS IT IS NOT INCLUDED
- 3. KVA IS CALCULATED FROM THE CONSUMPTION VALUE ASSUMING A PF=1. MAXIMUM POWER WAS USED FOR KVA. WHERE MAXIMUM WAS NOTED BY THE OEM THE QUOTED FIGURE WAS USED. WHERE AVERAGE/NOMINAL POWER WAS NOTED BY THE OEM MAXIMUM POWER WAS CALCULATED BY INCREASING AVERAGE/NOMINAL POWER BY A FACTOR OF 50%

#### Airspan Scenario 2 AH4000 High Power Radio and UE Backhaul

|                 |                        | Max Power | Max