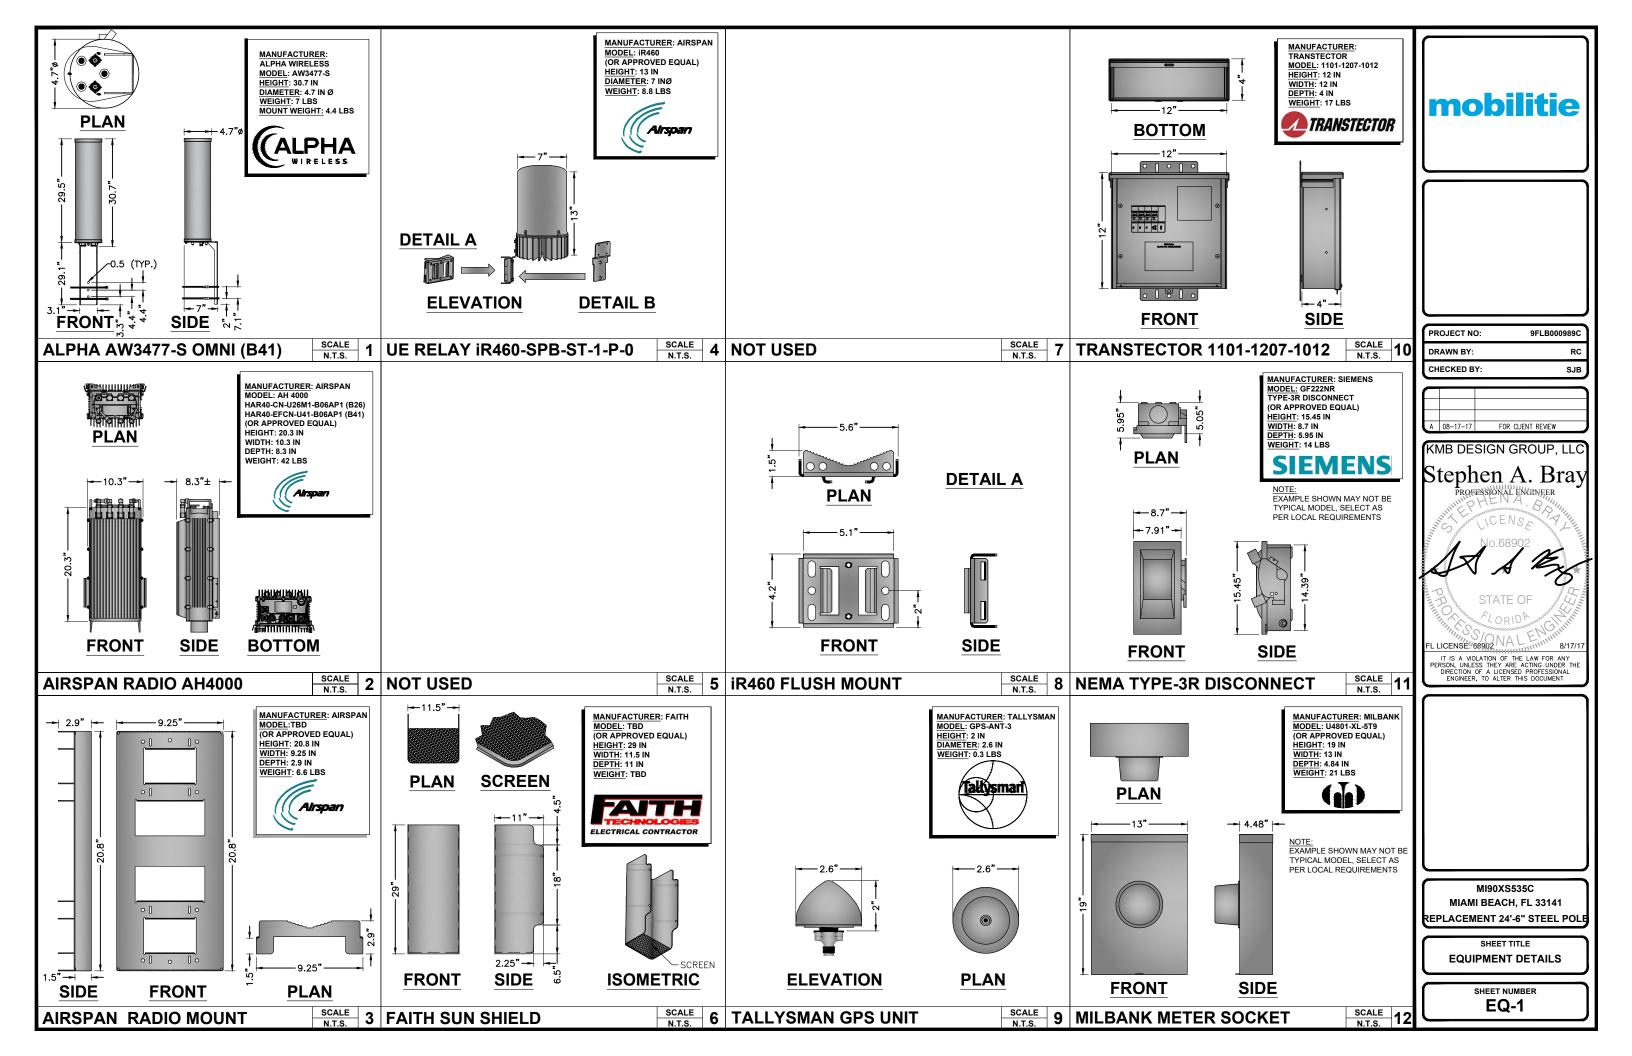

### **Property address:**

| 1    | Existing Conditions Drawings (Floor Plans & Elevations with dimensions). Number of seats, furniture layout if applicable    | Х        |
|------|-----------------------------------------------------------------------------------------------------------------------------|----------|
| m    | Demolition Plans (Floor Plans & Elevations with dimensions)                                                                 |          |
| n    | Proposed Floor Plans and Roof Plan, including mechanical equipment plan and section marks.                                  |          |
| - '' | Plans shall indicate location of all property lines and setbacks.                                                           | X        |
| 0    | Proposed Elevations, materials & finishes noted (showing grade, base flood elevation, heights in NGVD values and free       |          |
|      | board if applicable)                                                                                                        | Х        |
| р    | Proposed Section Drawings                                                                                                   | X,       |
| q    | Color Renderings (elevations and three dimensional perspective drawings).                                                   | <b>%</b> |
| 10   | Landscape Plans and Exhibits (must be 11"x 17" size):                                                                       |          |
|      | Landscape Plan - street and ensite - identifying existing, proposed landscape material, lighting, irrigation, raised curbs, |          |
| а    | tree survey and tree disposition plan, as well as underground and overhead utilities when street trees are required.        |          |
|      |                                                                                                                             |          |
| b    | Hardscape Plan, i.e. paving materials, pattern, etc.                                                                        |          |

| ITEM | CAP FIRST SUBMITTAL                                                                                                            | Dogwinod |
|------|--------------------------------------------------------------------------------------------------------------------------------|----------|
| #    | ADDITIONAL INFORMATION AS MAY BE REQUIRED AT THE PRE-APPLICATION MEETING                                                       | Required |
| 11   | Copy of original Building Permit Card, & Microfilm, if available.                                                              |          |
| 12   | Copy of previously approved building permits. (provide building permit number).                                                |          |
| 13   | Copy of previously recorded Final Orders if applicable.                                                                        |          |
| 14   | Existing and Proposed detailed topographic survey depicting existing spot grades (NAVD) as well as all                         |          |
|      | underground/overhead                                                                                                           |          |
|      | utilities and easements/agreements with recordation data. See Part 1 / Section 1 / A. Surveying & Mapping                      |          |
|      | Standards and submittal Requirements of the Public Works Manual.                                                               |          |
|      | http://www.miamibeachfl.gov/publicworks/engineering/engineeringmanual.aspx?id=12920                                            |          |
| 15   | Vacant or Unoccupied structures or sites shall provide recent photographic evidence that the site and structure are            |          |
|      | secured and maintained. The applicant shall obtain and post a No Trespassing Sign from the City's Police Department.           |          |
| 16   | Historic Resources Report (This report shall include, but shall not be limited to, copy of the original Building Permit Card   |          |
|      | and any subsequent evolution, Microfilm, existing condition analysis, photographic and written description of the history      |          |
|      | and evolution of the original building on the site, all available historic data including original plans, historic photographs |          |
|      | and permit history of the structure).                                                                                          |          |
| 17   | Contextual Elevation Line Drawings, corner to corner, across the street and surrounding properties (dated).                    |          |
| 18   | Line of Sight studies.                                                                                                         |          |
| 19   | Structural Analysis of existing building including methodology for shoring and bracing.                                        |          |
| 20   | Proposed exterior and interior lighting plan, including photometric calculations.                                              |          |
| 21   | Exploded Axonometric Diagram (showing second floor in relationship to first floor).                                            |          |
| 22   | Neighborhood Context Study.                                                                                                    |          |
| 23   | Required yards open space calculations and shaded diagrams.                                                                    |          |
| 24   | Required yards section drawings.                                                                                               |          |
| 25   | Variance and/or Waiver Diagram                                                                                                 |          |
| 26   | Schematic signage program                                                                                                      |          |
| 27   | Detailed sign(s) with dimensions and elevation drawings showing exact location.                                                |          |
| 28   | Elevation drawings showing area of building façade for sign calculation (Building ID signs).                                   |          |
| 29   | Daytime and nighttime renderings for illuminated signs.                                                                        |          |
| 30   | Floor Plan Indicating area where alcoholic beverages will be displayed.                                                        |          |
| 31 / | Survey showing width of the canal (Dimension shall be certified by a surveyor)                                                 |          |