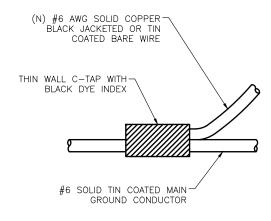

Yr |
| AirHarmony 4000 | LTE Base Station       | 540       | 4.50        | 0.54 | 4730.4 |
| Airspan IR460   | UE Relay               | N/A       | N/A         | N/A  | N/A    |
| Total           |                        | 540       | 4.50        | 0.54 | 4730.4 |

mobilitie

9FLB000989C PROJECT NO: DRAWN BY: RC SJB CHECKED BY:

| 08-17-17 | FOR CLIENT REVIEW |
|----------|-------------------|

KMB DESIGN GROUP, LLC Stephen A. Bray PROFESSIONAL ENGINEER

2



FL LICENSE 68902 NAL 8/17/17 IT IS A VIOLATION OF THE LAW FOR ANY PERSON, UNLESS THEY ARE ACTING UNDER THE DIRECTION OF A LICENSED PROFESSIONAL ENGINEER, TO ALTER THIS DOCUMENT

MI90XS535C MIAMI BEACH, FL 33141 REPLACEMENT 24'-6" STEEL POLE

**ELECTRICAL DETAILS** 

SHEET NUMBER E-1

3

LOAD CALCULATIONS

**SCALE: NOT TO SCALE** 





#### **C-TAP DETAIL**

**SCALE: NOT TO SCALE** 















TYPE PT



TYPE GY



ERICO EXOTHERMIC "MOLD TYPES" SHOWN HERE ARE EXAMPLES. CONSULT WITH PROJECT MANAGER FOR SPECIFIC MOLDS TO BE USED FOR THIS PROJECT.

TYPE VB

#### **WELD CONNECTION DETAILS**

**SCALE: NOT TO SCALE** 

2



- CADWELD CONNECTION
- MECHANICAL CONNECTION
- COMPRESSION CONNECTION

PURPOSES ONLY, SEE ELEVATION DRAWING FOR EQUIPMENT AND ANTENNA LOCATIONS.

mobilitie

PROJECT NO: 9FLB000989C DRAWN BY SJB CHECKED BY:

FOR CLIENT REVIEW

KMB DESIGN GROUP, LLC

Stephen A. Bray

STATE OF

FL LICENSE 68902 NAL 8/17/17 IT IS A VIOLATION OF THE LAW FOR ANY PERSON, UNLESS THEY ARE ACTING UNDER THE DIRECTION OF A LICENSED PROFESSIONAL ENGINEER, TO ALTER THIS DOCUMENT

MI90XS535C MIAMI BEACH, FL 33141 REPLACEMENT 24'-6"