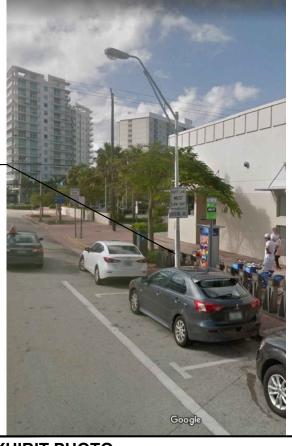

|  |  |
|           |                                 |  |  |  |  |
|           |                                 |  |  |  |  |
|           |                                 |  |  |  |  |

# mobilitie

FINAL SUBMITTAL: 12/8/17

Revisions Date: 10/22/17

First Submittal Date: 8/22/17

| PROJECT NO: | 9FLB000989C |
|-------------|-------------|
| DRAWN BY:   | RC          |
| CHECKED BY: | SJB         |

| $\subset$ |          |                   |
|-----------|----------|-------------------|
|           |          |                   |
|           |          |                   |
| Α         | 08-17-17 | FOR CLIENT REVIEW |



MI90XS535C MIAMI BEACH, FL 33141 REPLACEMENT 24'-6" STEEL POLI

TITLE SHEET

SHEET NUMBER



EXISTING LIGHT POLE TO BE REPLACED WITH SMALL-CELL STEALTH LIGHT POLE



#### **EXHIBIT PHOTO**

SCALE: NOT TO SCALE





9FLB000989C

FOR CLIENT REVIEW

STATE OF

MI90XS535C

SHEET NUMBER

SP-1

SJB









NOTE: NOTE: ALL CABLING, EQUIPMENT, AND APPURTENANCES TO BE INSTALLED INTERNAL TO STEALTH POLE QTY.

DESCRIPTION

ANTENNA

UE RELAY

MANUFACTURER

ALPHA WIRELESS

AIRSPAN

NOTE:
CABLING DIAGRAM IS FOR CLARITY OF
CABLE ROUTE AND TERMINATION ONLY.
CONTRACTOR SHALL INSTALL CABLES
WITH MINIMAL VISUAL IMPACT ON
REPLACEMENT STEEL STEALTH UTILITY
POLE. SEE ELEVATION DRAWING FOR
EQUIPMENT AND ANTENNA LOCATIONS.

#### CABLING NOTES:

(2) (N) 1/2" DIA. COAX-

CABLÉS ROUTED INSIDE POLE

(N) 3/4" DIA. SCH. 40 PVC-

(N) POWER CABLE TO BE

ROUTED IN FLEX CONDUIT

(N) AC DISTRIBUTION PANEL

CONDUIT RISER ATTACHED TO

(N) UE RELAY-

(N) GPS UNIT

(N) RADIO HEAD-

INSIDE