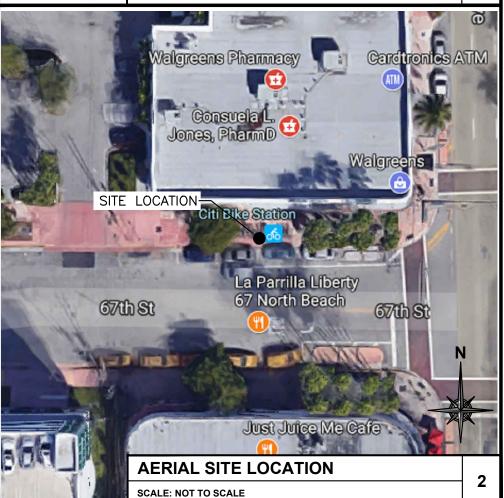

### LAND USE BOARD HEARING APPLICATION

THE FOLLOWING APPLICATION IS SUBMITTED FOR REVIEW AND CONSIDERATION OF THE PROJECT DESCRIBED HEREIN BY THE LAND USE BOARD SELECTED BELOW. A SEPARATE APPLICATION MUST BE COMPLETED FOR EACH BOARD REVIEWING THE PROPOSED PROJECT.