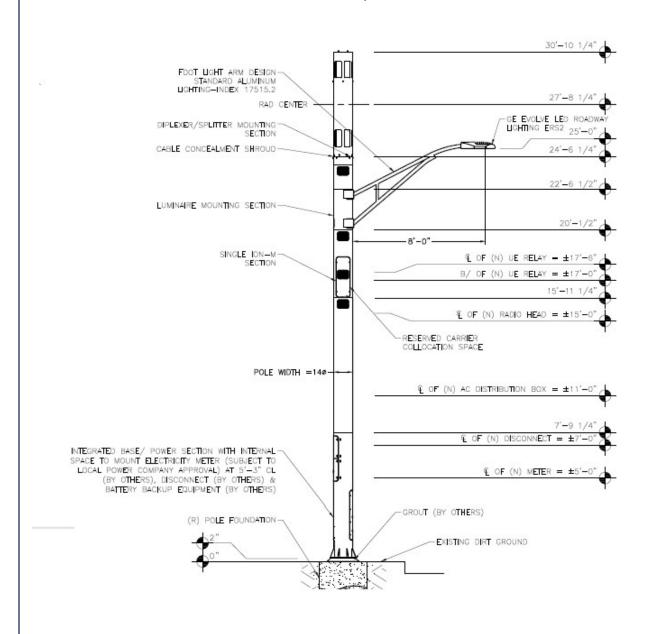

### LAND USE BOARD HEARING APPLICATION

THE FOLLOWING APPLICATION IS SUBMITTED FOR REVIEW AND CONSIDERATION OF THE PROJECT DESCRIBED HEREIN BY THE LAND USE BOARD SELECTED BELOW. A SEPARATE APPLICATION MUST BE COMPLETED FOR EACH BOARD REVIEWING THE PROPOSED PROJECT.

| ☐ BOARD OF ADJUSTMENT                                                                                                  |
|------------------------------------------------------------------------------------------------------------------------|
| ☐ VARIANCE FROM A PROVISION OF THE LAND DEVELOPMENT REGULATIONS                                                        |
| ☐ APPEAL OF AN ADMINISTRATIVE DECISION                                                                                 |
| 🗓 DESIGN REVIEW BOARD                                                                                                  |
| 🗵 DESIGN REVIEW APPROVAL                                                                                               |
| ☐ VARIANCE RELATED TO PROJECT BEING CONSIDERED OR APPROVED BY DRB.                                                     |
| ☐ HISTORIC PRESERVATION BOARD                                                                                          |
| ☐ CERTIFICATE OF APPROPRIATENESS FOR DESIGN                                                                            |
| ☐ CERTIFICATE OF APPROPRIATENESS TO DEMOLISH A STRUCTURE                                                               |
| ☐ HISTORIC DISTRICT / SITE DESIGNATION                                                                                 |
| ☐ VARIANCE RELATED TO PROJECT BEING CONSIDERED OR APPROVED BY HPB.                                                     |
| ☐ PLANNING BOARD                                                                                                       |
| ☐ CONDITIONAL USE PERMIT                                                                                               |
| ☐ LOT SPLIT APPROVAL                                                                                                   |
| ☐ AMENDMENT TO THE LAND DEVELOPMENT REGULATIONS OR ZONING MAP                                                          |
| ☐ AMENDMENT TO THE COMPREHENSIVE PLAN OR FUTURE LAND USE MAP                                                           |
| ☐ FLOOD PLAIN MANAGEMENT BOARD                                                                                         |
| ☐ FLOOD PLAIN WAIVER                                                                                                   |
| OTHER                                                                                                                  |
| (Approximate Pole Address)  Proposed Wireless Infastructure at 25.850695, -80.120660; 215 67th Street, Miami Beach, FL |
| X: 985461.538, Y: -5658486.124                                                                                         |
|                                                                                                                        |
| EGAL DESCRIPTION: PLEASE ATTACH LEGAL DESCRIPTION AS "EXHIBIT A" - See Survey (Public Right of way)                    |
| OLIO NUMBER (S)                                                                                                        |
|                                                                                                                        |