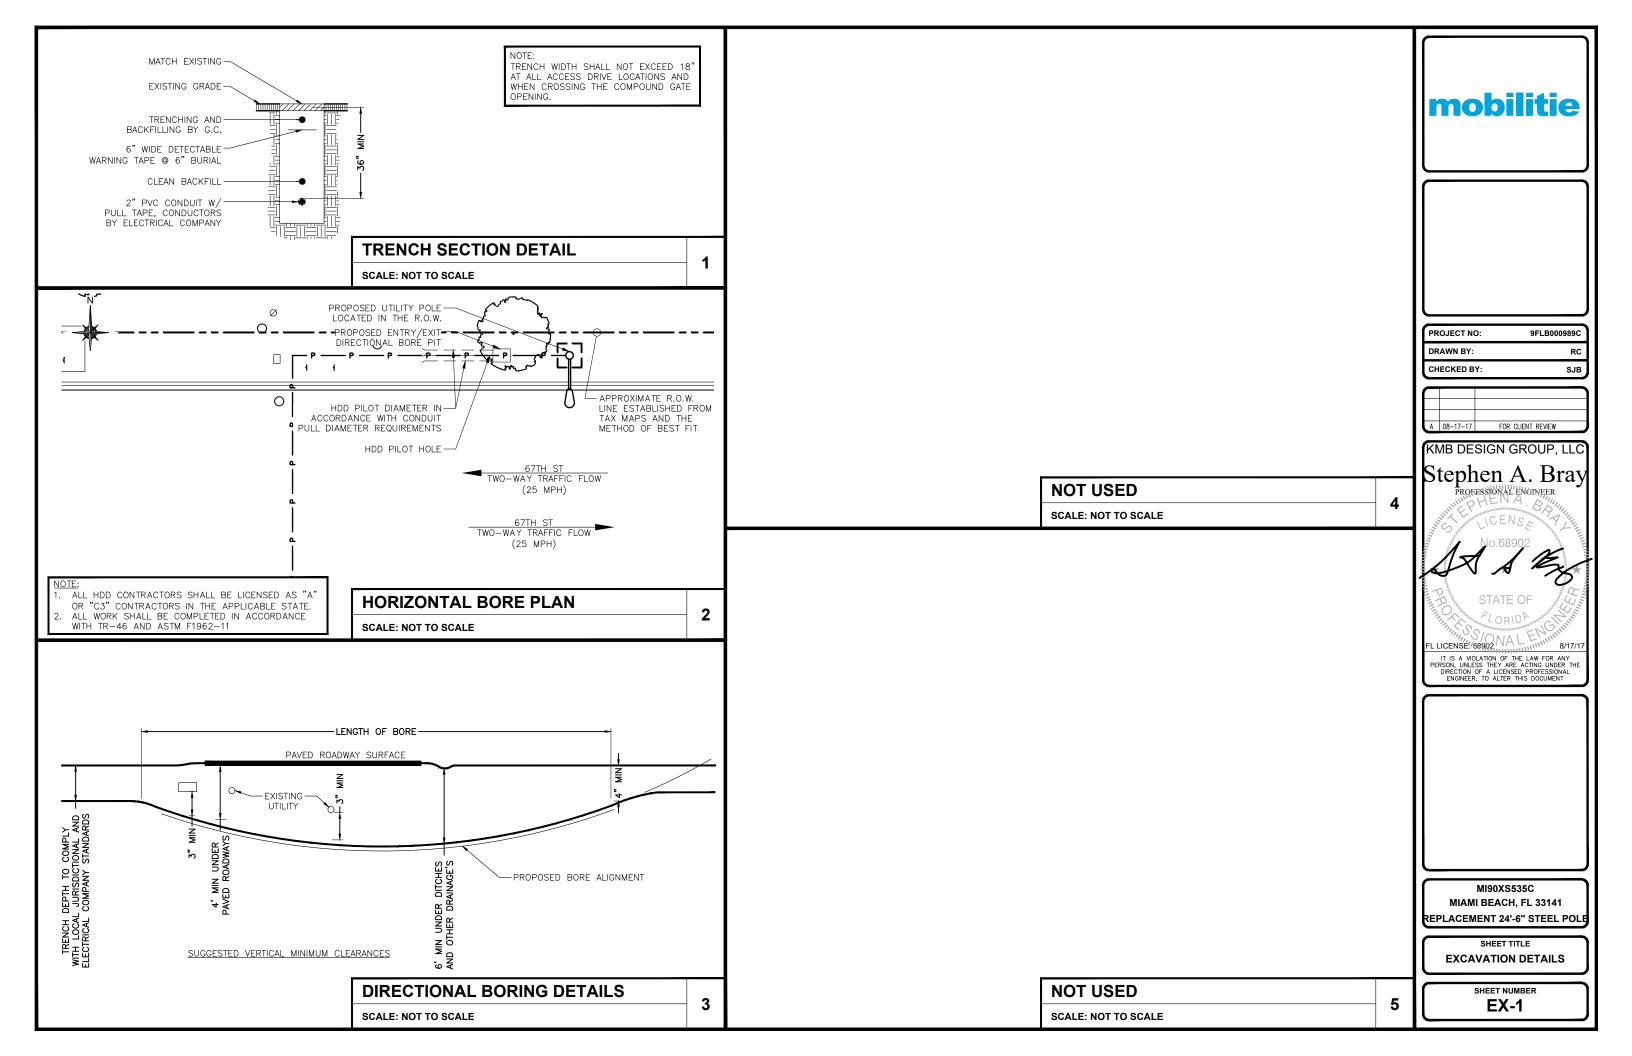

|                       |         |

BILL OF MATERIALS

MODEL NUMBER

AW3477-S

iR460-SPB-ST-1-P-0

AZIMUTH CABLE

**SCALE: NOT TO SCALE** 

12'-6"±

3'±

TBD

TBD





WEIGHT

7 LBS

8.8 LBS

2

DIMENSIONS (HxWxD)

30.7" X 4.7" DIAMETER

13" X 7" DIAMETER

 PROJECT NO:
 9FLB000989C

 DRAWN BY:
 RC

 CHECKED BY:
 SJB



Stephen A. Bray
PROFESSIONAL ENGINEER

STATE OF

FL LICENSE 68902 NA

STATE OF

FL LICENSE 68902 NA

B/17/17

IT IS A VIOLATION OF THE LAW FOR ANY
PERSON, UNLESS THEY ARE ACTING UNDER THE
DIRECTION OF A LICENSED PROFESSIONAL
ENGINEER, TO ALTER THIS DOCUMENT

MI90XS535C MIAMI BEACH, FL 33141 REPLACEMENT 24'-6" STEEL POL

PLUMBING & RISER DIAGRAM

SHEET NUMBER PL-1

3

PLUMBING DIAGRAM

**SCALE: NOT TO SCALE** 

1

RISER ORIENTATION DIAGRAM

SCALE: NOT TO SCALE

SCALE











#### TRANSTECTOR EXPORT **AC DISTRIBUTION BOX**

**BREAKER SCHEDULE** 

**SCALE: NOT TO SCALE** 

- NOMINAL POWER IS CALCULATED AS 80% OF OEM DOCUMENTED MAXIMUM POWER.
- 2. CALCULATIONS FOR UE W/ NOKIA DO NOT NEED TO INCLUDE THE POWER FOR THE UE ANTENNA AS IT IS INCLUDED IN THE MAX POWER FIGURE. CALCULATIONS FOR UE W/ AIRSPAN MUST INCLUDE UE AS IT IS NOT INCLUDED
- 3. KVA IS CALCULATED FROM THE CONSUMPTION VALUE ASSUMING A PF=1. MAXIMUM POWER WAS USED FOR KVA. WHERE MAXIMUM WAS NOTED BY THE OEM THE QUOTED FIGURE WAS USED. WHERE AVERAGE/NOMINAL POWER WAS NOTED BY THE OEM MAXIMUM POWER WAS CALCULATED BY INCREASING AVERAGE/NOMINAL POWER BY A FACTOR OF 50%

#### Airspan Scenario 2 AH4000 High Power Radio and UE Backhaul

|                 |                        | Max Power | Max