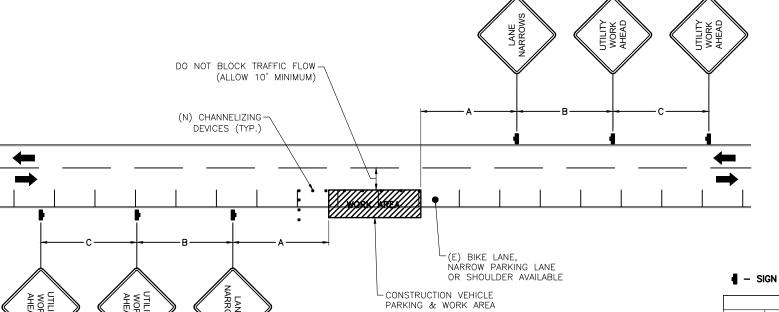

O HAVE PREPARED A SITE-SPÉCIFIC TCP FOR REVIEW AND APPROVAL BY THE HIGHWAY AUTHORITY HAVING JURISDICTION. IF REQUIRED, THE FIRM PREPARING THE TCP SHALL BE AUTHORIZED OR CERTIFIED BY THE AUTHORITY HAVING JURISDICTION.
- 2. EXTEND CHANNELIZATION DEVICES INTO SHOULDER WHERE APPLICABLE.
- 3. DISTANCES AS INDICATED IN TABLE 1 SHOULD BE INCREASED FOR CONDITIONS THAT WOULD AFFECT STOPPING. DISTANCE SUCH AS DOWNGRADES OR LIMITED SIGHT DISTANCES. DISTANCES CAN BE DECREASED FOR LOW-SPEED (RESIDENTIAL) AREAS WITH APPROVAL BY THE AUTHORITY HAVING JURISDICTION. NIGHT-TIME WORK IS PROHIBITED UNLESS IT IS REQUIRED AS A CONDITION OF APPROVAL BY THE HIGHWAY AND LOCAL AUTHORITY HAVING JURISDICTION.
- 4. SHOULDER TAPERS SHOULD BE 1/3 OF THE ON-STREET TAPER LENGTH.
- 5. MAINTAIN A MINIMUM LANE WIDTH OF 10'.



| TABLE 1                  |      |                              |      |              |        |
|--------------------------|------|------------------------------|------|--------------|--------|
| POSTED<br>SPEED<br>(MPH) |      | DISTANCE<br>BETWEEN<br>SIGNS |      | TAPER        | BUFFER |
|                          | Α    | В                            | С    | L (SEE NOTE) |        |
| 15                       | 100' | 100'                         | 100' | 45'          | 100'   |
| 20                       | 100' | 100'                         | 100' | 80'          | 115'   |
| 25                       | 100' | 100'                         | 100' | 125'         | 155'   |
| 30                       | 200' | 200'                         | 200' | 180'         | 200'   |
| 35