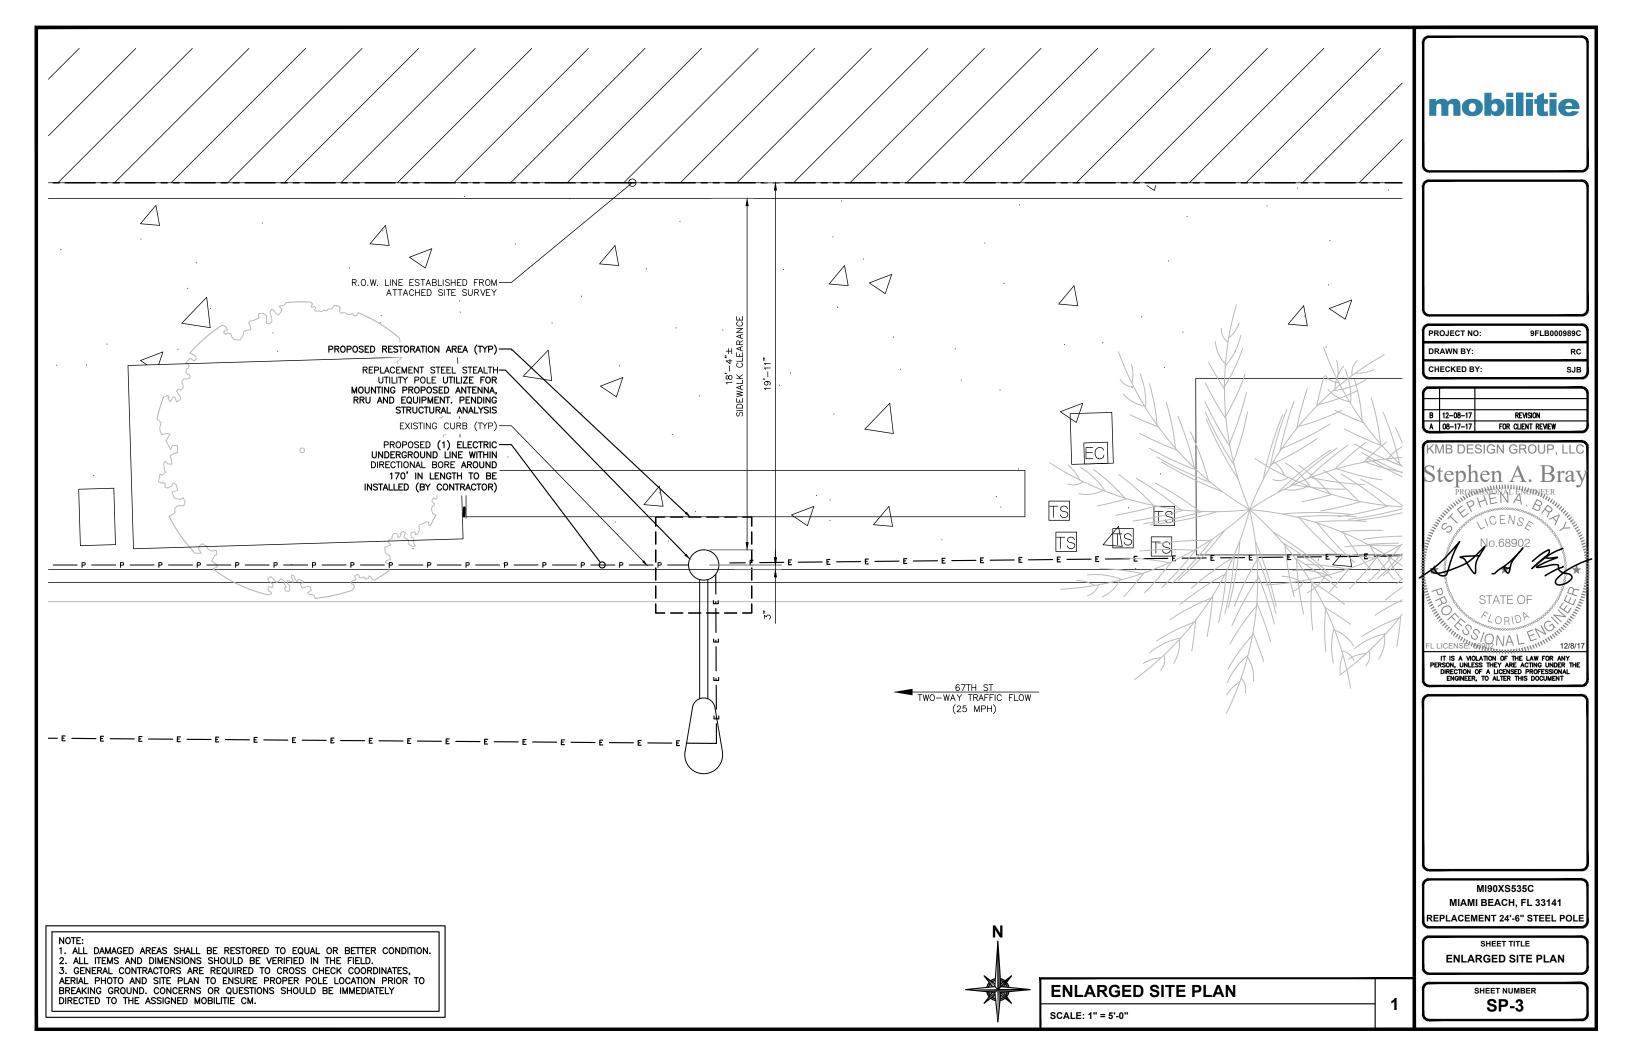

### LAND USE BOARD HEARING APPLICATION

THE FOLLOWING APPLICATION IS SUBMITTED FOR REVIEW AND CONSIDERATION OF THE PROJECT DESCRIBED HEREIN BY THE LAND USE BOARD SELECTED BELOW. A SEPARATE APPLICATION MUST BE COMPLETED FOR EACH BOARD REVIEWING THE PROPOSED PROJECT.