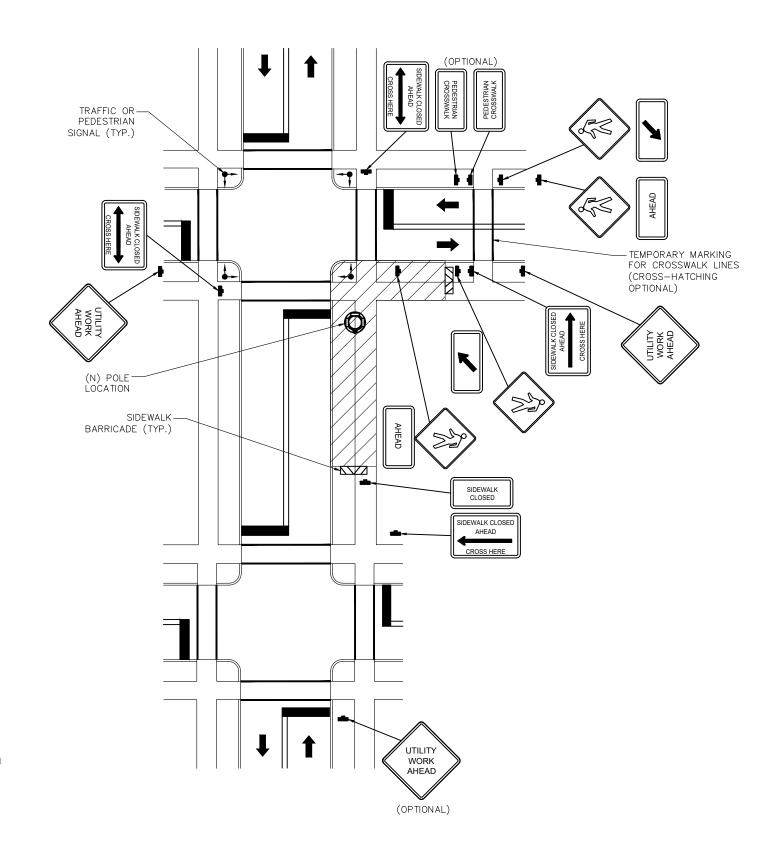

HAVING JURISDICTION PROVIDED THEY COMPLY WITH MUTCD.
- 16. THE SPACING BETWEEN CONES, TUBULAR MARKERS, VERTICAL PANELS, DRUMS, AND BARRICADES SHOULD NOT EXCEED A DISTANCE IN FEET EQUAL TO 1.0 TIMES THE SPEED LIMIT IN MPH WHEN USED FOR TAPER CHANNELIZATION, AND A DISTANCE IN FEET EQUAL TO 2.0 TIMES THE SPEED LIMIT IN MPH WHEN USED FOR TANGENT CHANNELIZATION.
- 17. WHEN CHANNELIZATION DEVICES HAVE THE POTENTIAL OF LEADING VEHICULAR TRAFFIC OUT OF THE INTENDED VEHICULAR TRAFFIC SPACE, THE CHANNELIZATION DEVICES SHOULD BE EXTENDED A DISTANCE IN FEET OF 2.0 TIMES THE SPEED LIMIT IN MPH BEYOND THE DOWNSTREAM END OF THE TRANSITION AREA.
- 18. TAPER LENGTHS ARE CALCULATED AS FOLLOWS:  $L = WS^2/60$  (40 MPH AND HIGHER) OR L2= WS (OVER 40 MPH), WHERE W= OFFSET WIDTH (FT), S= TRAFFIC SPEED (MPH).



mobilitie PROJECT NO: 9FI B000989C DRAWN BY RC CHECKED BY: SJB FOR CLIENT REVIEW KMB DESIGN GROUP, LLC Stephen A. Bray PROFESSIONAL ENGINEER STATE OF FL LICENSE 68902 NAL 8/17/17 IT IS A VIOLATION OF THE LAW FOR ANY PERSON, UNLESS THEY ARE ACTING UNDER THE DIRECTION OF A LICENSED PROFESSIONAL ENGINEER, TO ALTER THIS DOCUMENT MI90XS535C MIAMI BEACH, FL 33141

TYPICAL PEDESTRIAN / WORKER SAFETY PLAN

SCALE: NOT TO SCALE

SHEET NUMBER
TC-2

REPLACEMENT 24'-6" STEEL POLE

PEDESTRIAN TRAFFIC
CONTROL PLAN

#### GENERAL CONSTRUCTION NOTES:

- ALL WORK SHALL CONFORM TO THE REQUIREMENTS OF THE LOCAL BUILDING CODE, THE LATEST ADOPTED EDITION AND ALL OTHER APPLICABLE CODES AND ORDINANCES.
- 2. CONTRACTOR SHALL CONSTRUCT SITE IN ACCORDANCE WITH THESE DRAWINGS AND LATEST MOBILITIE CONSTRUCTION STANDA