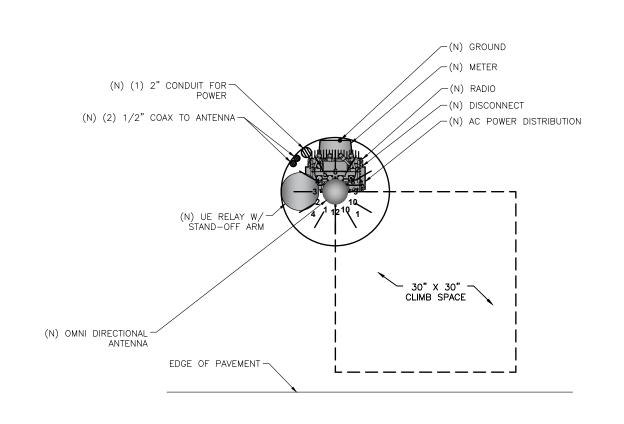

| _                     | _       |
|                                                                                      | 1 | RADIO                   | AIRSPAN     | AH4000                 | _        | 3'±   | 20.3" X 10.3" X 8.3"  | 42 LBS  |
|                                                                                      | 1 | GPS                     | TALLYSMAN   | GPS-ANT-3              | _        | -     | 2" X 2.6" DIAMETER    | 0.3 LBS |
|                                                                                      |   |                         |             |                        |          |       |                       |         |

BILL OF MATERIALS

MODEL NUMBER

AW3477-S

iR460-SPB-ST-1-P-0

AZIMUTH CABLE

**SCALE: NOT TO SCALE** 

12'-6"±

3'±

TBD

TBD





WEIGHT

7 LBS

8.8 LBS

2

DIMENSIONS (HxWxD)

30.7" X 4.7" DIAMETER

13" X 7" DIAMETER

 PROJECT NO:
 9FLB000989C

 DRAWN BY:
 RC

 CHECKED BY:
 SJB



Stephen A. Bray
PROFESSIONAL ENGINEER

STATE OF

FL LICENSE 68902 NA

STATE OF

FL LICENSE 68902 NA

B/17/17

IT IS A VIOLATION OF THE LAW FOR ANY
PERSON, UNLESS THEY ARE ACTING UNDER THE
DIRECTION OF A LICENSED PROFESSIONAL
ENGINEER, TO ALTER THIS DOCUMENT

MI90XS535C MIAMI BEACH, FL 33141 REPLACEMENT 24'-6" STEEL POL

PLUMBING & RISER DIAGRAM

SHEET NUMBER PL-1

3

PLUMBING DIAGRAM

**SCALE: NOT TO SCALE** 

1

RISER ORIENTATION DIAGRAM

SCALE: NOT TO SCALE

SCALE











#### TRANSTECTOR EXPORT **AC DISTRIBUTION BOX**

**BREAKER SCHEDULE** 

**SCALE: NOT TO SCALE** 

- NOMINAL POWER IS CALCULATED AS 80% OF OEM DOCUMENTED MAXIMUM