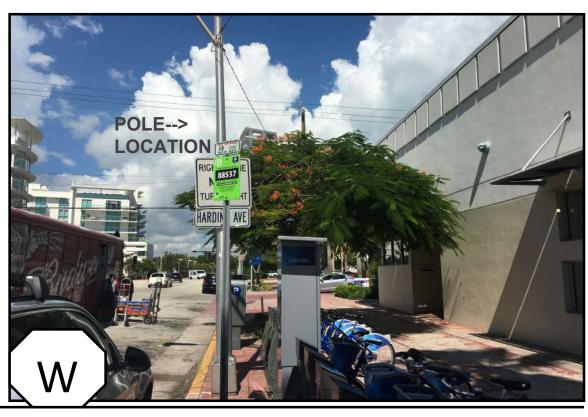

### LAND USE BOARD HEARING APPLICATION

THE FOLLOWING APPLICATION IS SUBMITTED FOR REVIEW AND CONSIDERATION OF THE PROJECT DESCRIBED HEREIN BY THE LAND USE BOARD SELECTED BELOW. A SEPARATE APPLICATION MUST BE COMPLETED FOR EACH BOARD REVIEWING THE PROPOSED PROJECT.

| ☐ BOARD OF ADJUSTMENT                                                                                                  |
|------------------------------------------------------------------------------------------------------------------------|
| ☐ VARIANCE FROM A PROVISION OF THE LAND DEVELOPMENT REGULATIONS                                                        |
| ☐ APPEAL OF AN ADMINISTRATIVE DECISION                                                                                 |
| 🗓 DESIGN REVIEW BOARD                                                                                                  |
| 🗵 DESIGN REVIEW APPROVAL                                                                                               |
| ☐ VARIANCE RELATED TO PROJECT BEING CONSIDERED OR APPROVED BY DRB.                                                     |
| ☐ HISTORIC PRESERVATION BOARD                                                                                          |
| ☐ CERTIFICATE OF APPROPRIATENESS FOR DESIGN                                                                            |
| ☐ CERTIFICATE OF APPROPRIATENESS TO DEMOLISH A STRUCTURE                                                               |
| ☐ HISTORIC DISTRICT / SITE DESIGNATION                                                                                 |
| ☐ VARIANCE RELATED TO PROJECT BEING CONSIDERED OR APPROVED BY HPB.                                                     |
| ☐ PLANNING BOARD                                                                                                       |
| ☐ CONDITIONAL USE PERMIT                                                                                               |
| ☐ LOT SPLIT APPROVAL                                                                                                   |
| ☐ AMENDMENT TO THE LAND DEVELOPMENT REGULATIONS OR ZONING MAP                                                          |
| ☐ AMENDMENT TO THE COMPREHENSIVE PLAN OR FUTURE LAND USE MAP                                                           |
| ☐ FLOOD PLAIN MANAGEMENT BOARD                                                                                         |
| ☐ FLOOD PLAIN WAIVER                                                                                                   |
| OTHER                                                                                                                  |
| (Approximate Pole Address)  Proposed Wireless Infastructure at 25.850695, -80.120660; 215 67th Street, Miami Beach, FL |
| X: 985461.538, Y: -5658486.124                                                                                         |
|                                                                                                                        |
| EGAL DESCRIPTION: PLEASE ATTACH LEGAL DESCRIPTION AS "EXHIBIT A" - See Survey (Public Right of way)                    |
| OLIO NUMBER (S)                                                                                                        |
|                                                                                                                        |