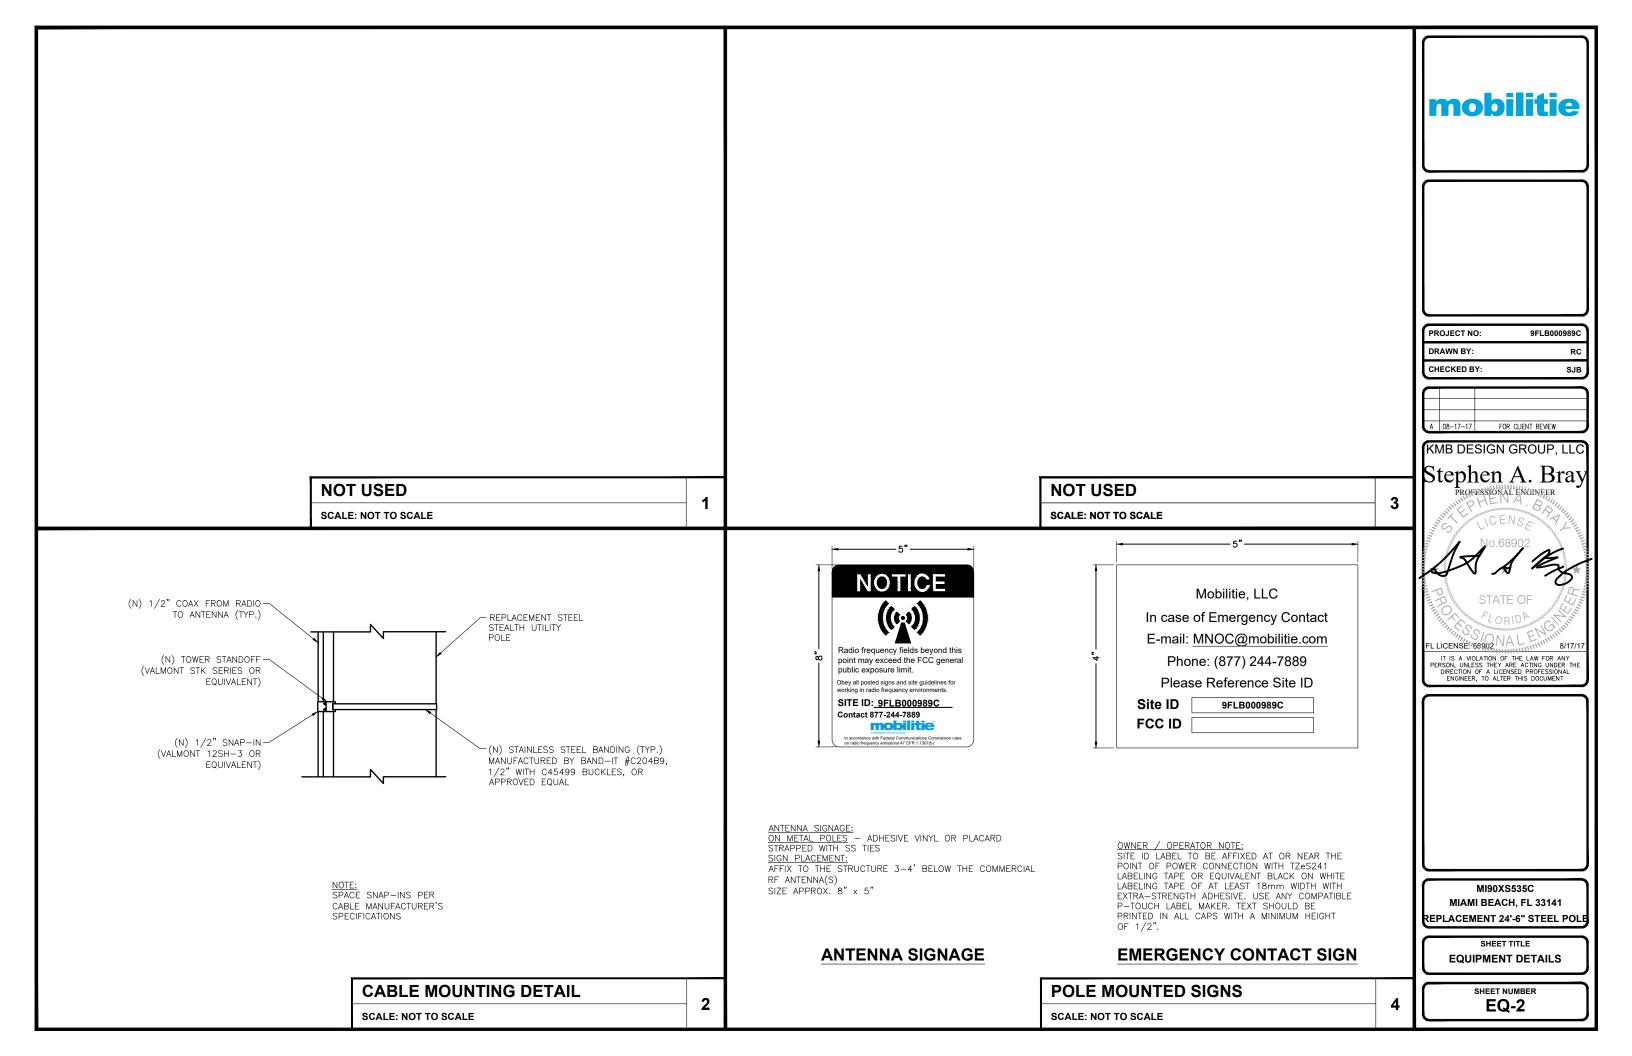

|                       |         |

BILL OF MATERIALS

MODEL NUMBER

AW3477-S

iR460-SPB-ST-1-P-0

AZIMUTH CABLE

**SCALE: NOT TO SCALE** 

12'-6"±

3'±

TBD

TBD





WEIGHT

7 LBS

8.8 LBS

2

DIMENSIONS (HxWxD)

30.7" X 4.7" DIAMETER

13" X 7" DIAMETER

 PROJECT NO:
 9FLB000989C

 DRAWN BY:
 RC

 CHECKED BY:
 SJB



Stephen A. Bray
PROFESSIONAL ENGINEER

STATE OF

FL LICENSE 68902 NA

STATE OF

FL LICENSE 68902 NA

B/17/17

IT IS A VIOLATION OF THE LAW FOR ANY
PERSON, UNLESS THEY ARE ACTING UNDER THE
DIRECTION OF A LICENSED PROFESSIONAL
ENGINEER, TO ALTER THIS DOCUMENT

MI90XS535C MIAMI BEACH, FL 33141 REPLACEMENT 24'-6" STEEL POL

PLUMBING & RISER DIAGRAM

SHEET NUMBER PL-1

3

PLUMBING DIAGRAM

**SCALE: NOT TO SCALE** 

1

RISER ORIENTATION DIAGRAM

SCALE: NOT TO SCALE

SCALE











#### TRANSTECTOR EXPORT **AC DISTRIBUTION BOX**

**BREAKER SCHEDULE** 

**SCALE: NOT TO SCALE** 

- NOMINAL POWER IS CALCULATED AS 80% OF OEM DOCUMENTED MAXIMUM POWER.
- 2. CALCULATIONS FOR UE W/ NOKIA DO NOT NEED TO INCLUDE THE POWER FOR THE UE ANTENNA AS IT IS INCLUDED IN THE MAX POWER FIGURE. CALCULATIONS FOR UE W/ AIRSPAN MUST INCLUDE UE AS IT IS NOT INCLUDED
- 3. KVA IS CALCULATED FROM THE CONSUMPTION VALUE ASSUMING A PF=1. MAXIMUM POWER WAS USED FOR KVA. WHERE MAXIMUM WAS NOTED BY THE OEM THE QUOTED FIGURE WAS USED. WHERE AVERAGE/NOMINAL POWER WAS NOTED BY THE OEM MAXIMUM POWER WAS CALCULATED BY INCREASING AVERAGE/NOMINAL POWER BY A FACTOR OF 50%

#### Airspan Scenario 2 AH4000 High Power Radio and UE Backhaul

|                 |                        | Max Power | Max