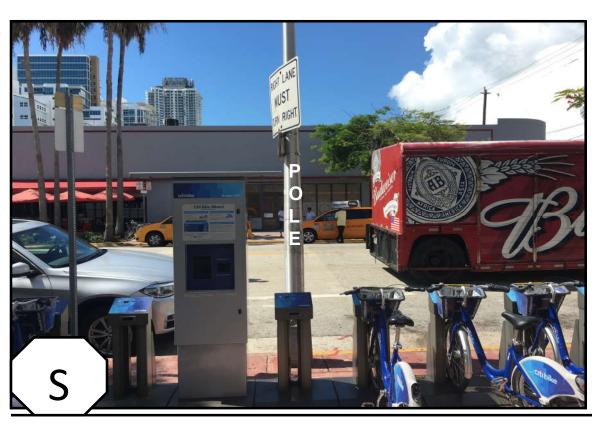

### LAND USE BOARD HEARING APPLICATION

THE FOLLOWING APPLICATION IS SUBMITTED FOR REVIEW AND CONSIDERATION OF THE PROJECT DESCRIBED HEREIN BY THE LAND USE BOARD SELECTED BELOW. A SEPARATE APPLICATION MUST BE COMPLETED FOR EACH BOARD REVIEWING THE PROPOSED PROJECT.

| ☐ BOARD OF ADJUSTMENT                                                                                                  |
|------------------------------------------------------------------------------------------------------------------------|
| ☐ VARIANCE FROM A PROVISION OF THE LAND DEVELOPMENT REGULATIONS                                                        |
| ☐ APPEAL OF AN ADMINISTRATIVE DECISION                                                                                 |
| 🗓 DESIGN REVIEW BOARD                                                                                                  |
| 🗵 DESIGN REVIEW APPROVAL                                                                                               |
| ☐ VARIANCE RELATED TO PROJECT BEING CONSIDERED OR APPROVED BY DRB.                                                     |
| ☐ HISTORIC PRESERVATION BOARD                                                                                          |
| ☐ CERTIFICATE OF APPROPRIATENESS FOR DESIGN                                                                            |
| ☐ CERTIFICATE OF APPROPRIATENESS TO DEMOLISH A STRUCTURE                                                               |
| ☐ HISTORIC DISTRICT / SITE DESIGNATION                                                                                 |
| ☐ VARIANCE RELATED TO PROJECT BEING CONSIDERED OR APPROVED BY HPB.                                                     |
| ☐ PLANNING BOARD                                                                                                       |
| ☐ CONDITIONAL USE PERMIT                                                                                               |
| ☐ LOT SPLIT APPROVAL                                                                                                   |
| ☐ AMENDMENT TO THE LAND DEVELOPMENT REGULATIONS OR ZONING MAP                                                          |
| ☐ AMENDMENT TO THE COMPREHENSIVE PLAN OR FUTURE LAND USE MAP                                                           |
| ☐ FLOOD PLAIN MANAGEMENT BOARD                                                                                         |
| ☐ FLOOD PLAIN WAIVER                                                                                                   |
| OTHER                                                                                                                  |
| (Approximate Pole Address)  Proposed Wireless Infastructure at 25.850695, -80.120660; 215 67th Street, Miami Beach, FL |
| X: 985461.538, Y: -5658486.124                                                                                         |
|                                                                                                                        |
| EGAL DESCRIPTION: PLEASE ATTACH LEGAL DESCRIPTION AS "EXHIBIT A" - See Survey (Public Right of way)                    |
| OLIO NUMBER (S)                                                                                                        |
|                                                                                                                        |