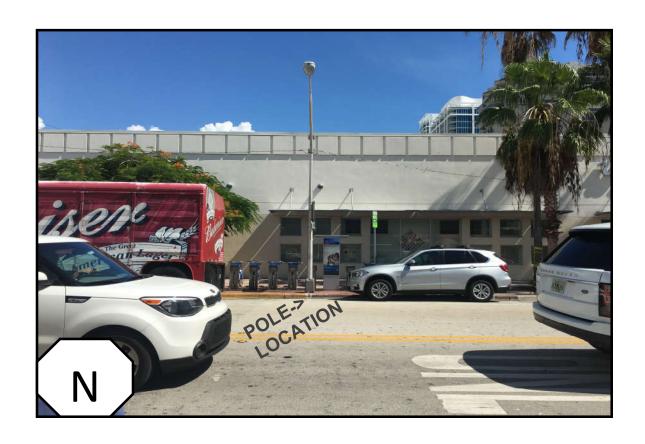

LP\_ (E) POWER POLE (E) LIGHT POLE -(E) RW PERB. 25 P.19 OF SUBDIVISIONS 6° 42' MAGNETIC NORTH DECLINATION GRAPHIC SCALE



# **Kimley** » Horn

655 NORTH FRANKLIN STREET SUITE 150 TAMPA, FL 33602 PHONE (813) 620-1460 WWW.KIMLEY-HORN.COM

| FIELD BY:   | JTS |
|-------------|-----|
| DRAWN BY:   | VAL |
| CHECKED BY: | KEM |

## **REVISIONS** 1 08/14/17 FINAL NO. DATE DESCRIPTION





REUSE OF DOCUMENT THE IDEAS & DESIGN INCORPORATED HEREON, AS AN INSTRUMENT OF PROFESSIONAL SERVICE, IS THE PROPERTY OF RLF CONSULTING, LLC & IS NOT TO BE USED FOR ANY OTHER PROJECT WITHOUT WRITTEN AUTHORIZATION OF RLF CONSULTING, LLC.

PROJECT No 08002082

AVENUE

SITE NAME: MI90XS535C

SITE ADDRESS: 67TH ST & COLLINS AVE MIAMI BEACH FL, 31141

SHEET TITLE:

TOPOGRAPHIC SURVEY

SHEET NO.

LS-1

0

REVISION:





VIEWS FROM PROPOSED LOCATION





**Approximate Address:** 215 67th Street

Candidate: MI90XS535C





**Neighborhood Photos** 

**Approximate Address:** 215 67th Street

Candidate: MI90XS535C