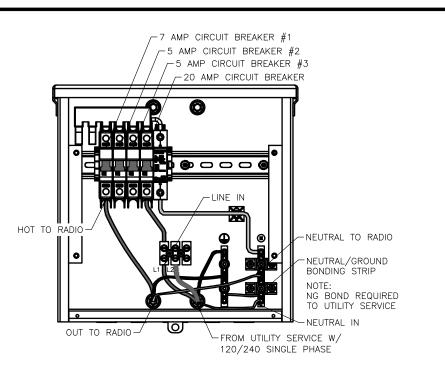

# SMALL-CELL LIGHT POLE PROJECTS City of Miami Beach - Board Applications

# MOBILITIE CANDIDATE # 9FLB000989C/MI90XS535C

| intelligent infrastructure                  |
|---------------------------------------------|
|                                             |
|                                             |
|                                             |
|                                             |
|                                             |
|                                             |
|                                             |
| ITEM # 2—COPY OF SIGNED AND DATED CHECKLIST |
|                                             |
|                                             |
|                                             |
|                                             |
|                                             |
|                                             |
|                                             |
|                                             |
|                                             |
|                                             |
|                                             |
|                                             |
|                                             |
|                                             |
|                                             |
|                                             |
|                                             |
|                                             |
|                                             |
|                                             |
|                                             |
|                                             |
|                                             |
|                                             |