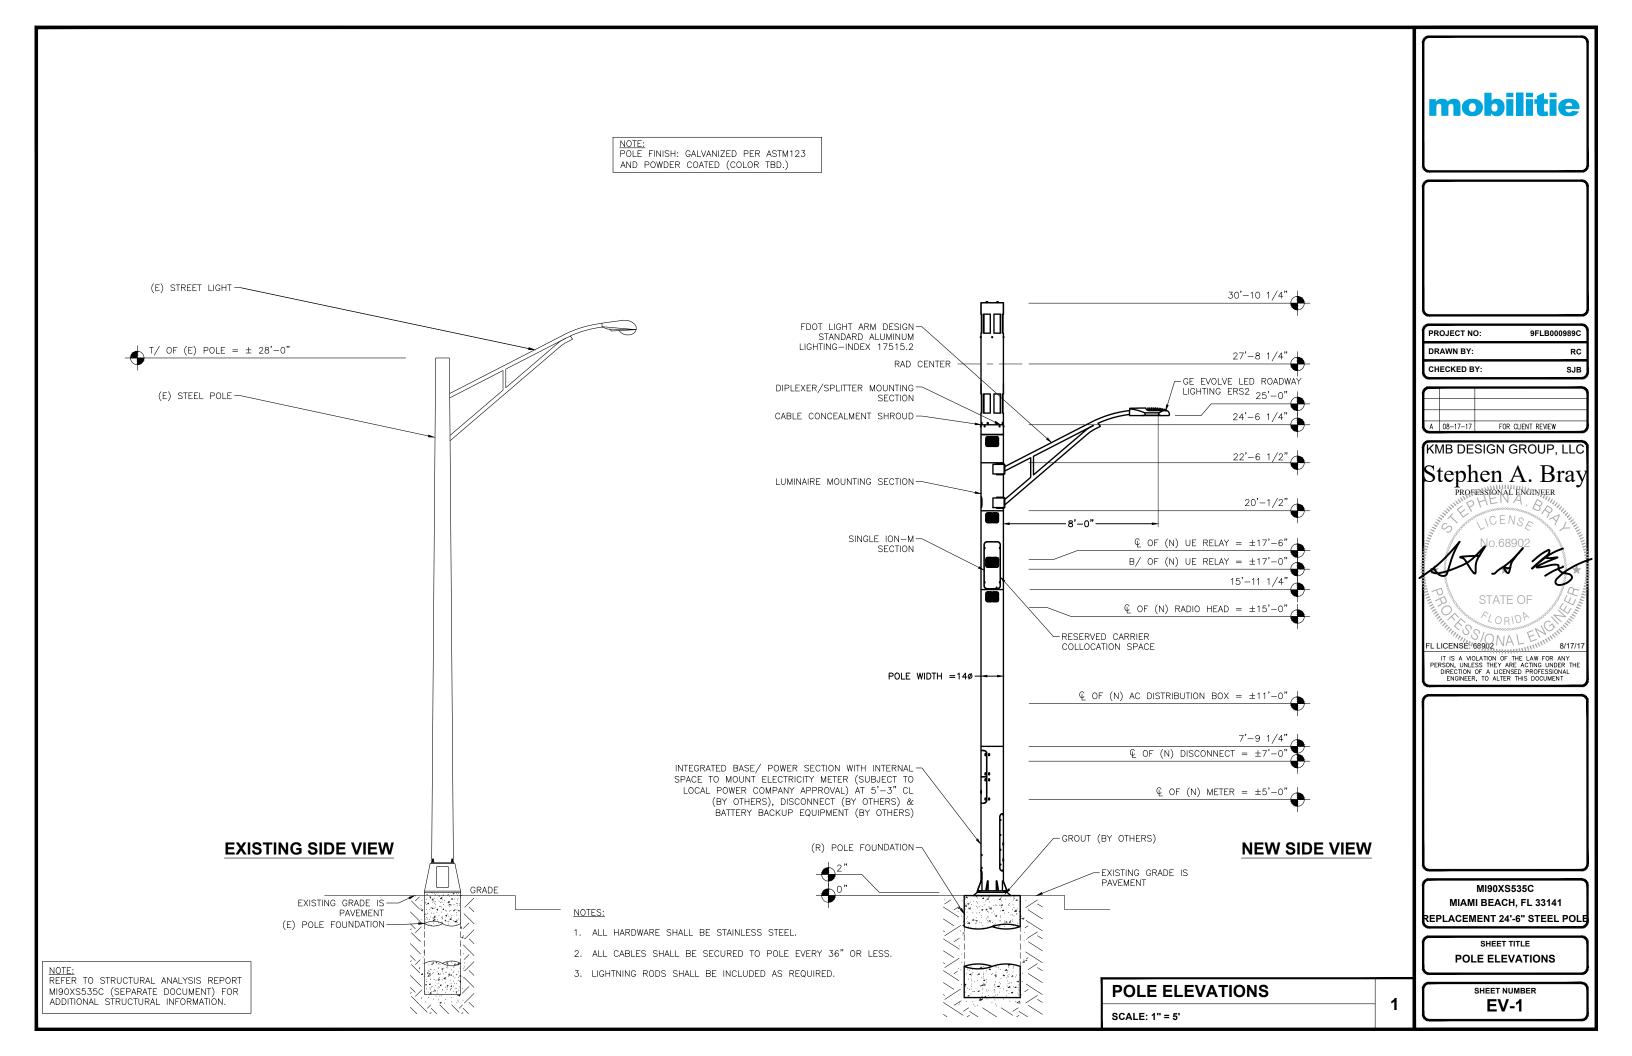

|                                 |  |  |  |  |

# mobilitie

FINAL SUBMITTAL: 12/8/17

Revisions Date: 10/22/17

First Submittal Date: 8/22/17

| PROJECT NO: | 9FLB000989C |
|-------------|-------------|
| DRAWN BY:   | RC          |
| CHECKED BY: | SJB         |

| $\subset$ |          |                   |
|-----------|----------|-------------------|
|           |          |                   |
|           |          |                   |
| Α         | 08-17-17 | FOR CLIENT REVIEW |



MI90XS535C MIAMI BEACH, FL 33141 REPLACEMENT 24'-6" STEEL POLI

TITLE SHEET

SHEET NUMBER



EXISTING LIGHT POLE TO BE REPLACED WITH SMALL-CELL STEALTH LIGHT POLE



#### **EXHIBIT PHOTO**

SCALE: NOT TO SCALE





9FLB000989C

FOR CLIENT REVIEW

STATE OF

MI90XS535C

SHEET NUMBER

SP-1

SJB









NOTE: NOTE: ALL CABLING, EQUIPMENT, AND APPURTENANCES TO BE INSTALLED INTERNAL TO STEALTH POLE QTY.

DESCRIPTION

ANTENNA

UE RELAY

MANUFACTURER

ALPHA WIRELESS

AIRSPAN

NOTE:
CABLING DIAGRAM IS FOR CLARITY OF
CABLE ROUTE AND TERMINATION ONLY.
CONTRACTOR SHALL INSTALL CABLES
WITH MINIMAL VISUAL IMPACT ON
REPLACEMENT STEEL STEALTH UTILITY
POLE. SEE ELEVATION DRAWING FOR
EQUIPMENT AND ANTENNA LOCATIONS.

#### CABLING NOTES:

(2) (N) 1/2" DIA. COAX-

CABLÉS ROUTED INSIDE POLE

(N) 3/4" DIA. SCH. 40 PVC-

(N) POWER CABLE TO BE

ROUTED IN FLEX CONDUIT

(N) AC DISTRIBUTION PANEL

CONDUIT RISER ATTACHED TO

(N) UE RELAY-

(N) GPS UNIT

(N) RADIO HEAD-

INSIDE POLE

(N) DISCONNECT

REPLACEMENT POLE-

(N) POWER CABLE TO BE

ROUTED IN FLEX CONDUIT INSIDE

(N) 2" CONDUIT SCH. 40 PVC

CONDUIT BE