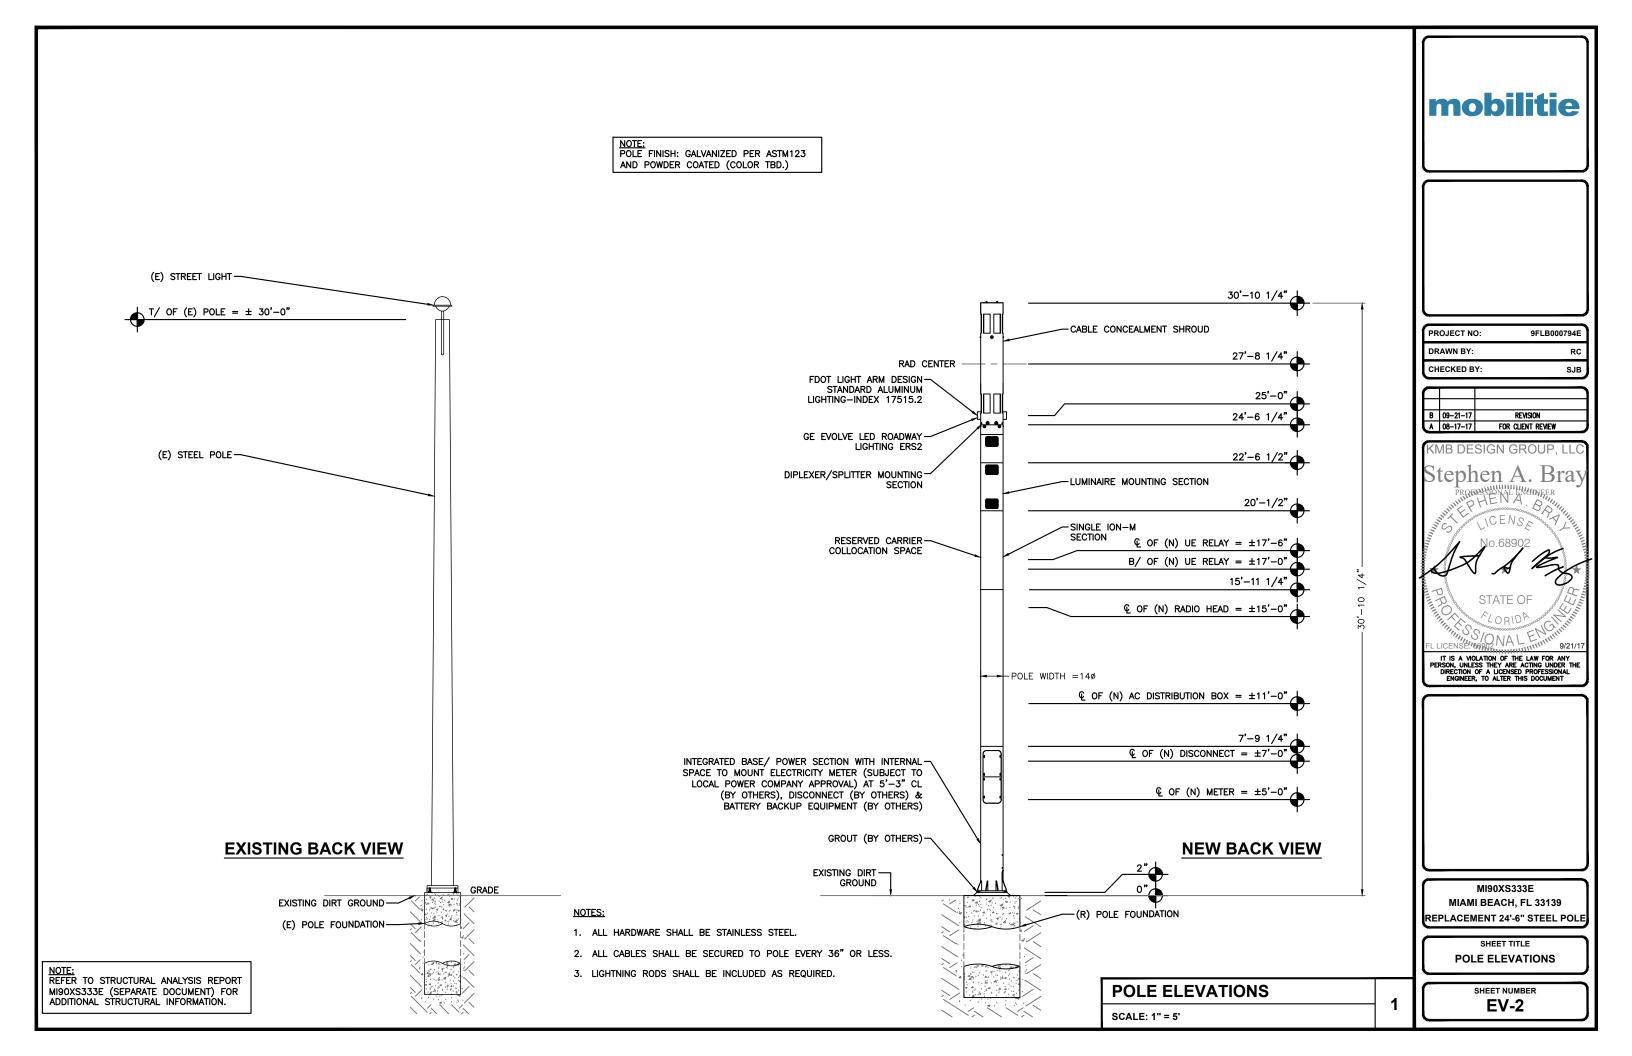

# SMALL-CELL LIGHT POLE PROJECTS City of Miami Beach - Board Applications

# MOBILITIE CANDIDATE # 9FLB000794E/MI90XS333E

| intelligent infrastructure                  |
|---------------------------------------------|
|                                             |
|                                             |
|                                             |
|                                             |
|                                             |
|                                             |
|                                             |
| ITEM # 2—COPY OF SIGNED AND DATED CHECKLIST |
|                                             |
|                                             |
|                                             |
|                                             |
|                                             |
|                                             |
|                                             |
|                                             |
|                                             |
|                                             |
|                                             |
|                                             |
|                                             |
|                                             |
|                                             |
|                                             |
|                                             |
|                                             |
|                                             |
|                                             |
|                                             |
|                                             |
|                                             |
|                                             |