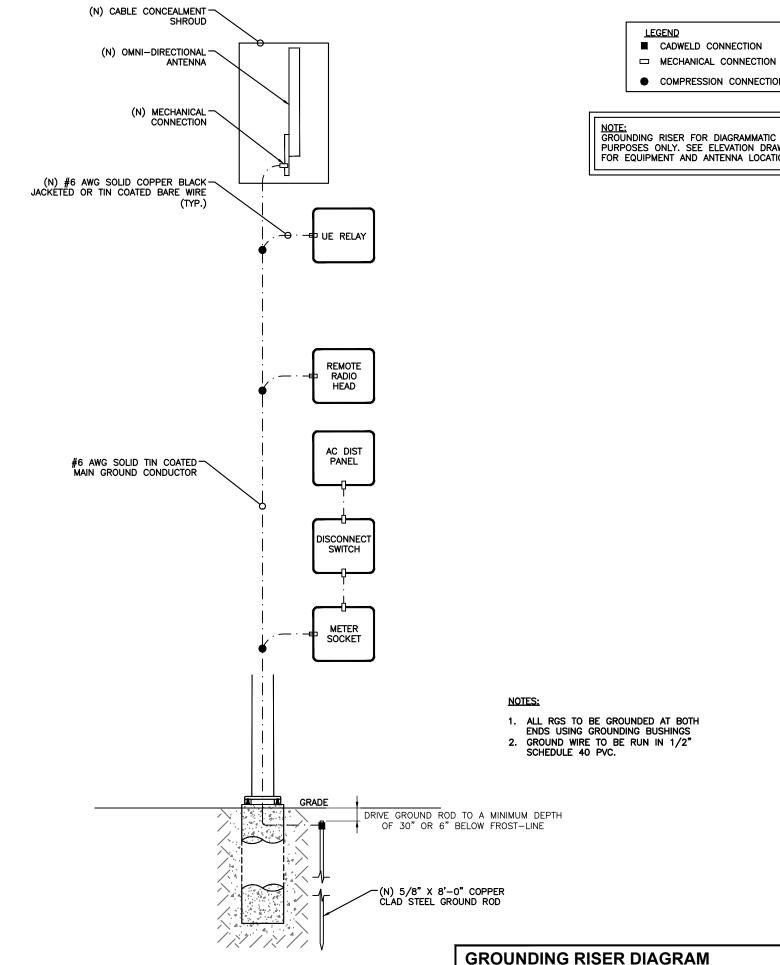

----------------|
|            |          |                   |
| В          | 09-21-17 | REVISION          |
| lacksquare | 08-17-17 | FOR CLIENT REVIEW |

KMB DESIGN GROUP, LLO Stephen A. Bray STATE OF 5/0NAL 9/21/17

2

3

IT IS A VIOLATION OF THE LAW FOR ANY PERSON, UNLESS THEY ARE ACTING UNDER THE DIRECTION OF A LICENSED PROFESSIONAL ENGINEER, TO ALTER THIS DOCUMENT

MI90XS333E MIAMI BEACH, FL 33139 REPLACEMENT 24'-6" STEEL POLE

**ELECTRICAL DETAILS** 

SHEET NUMBER E-1

LOAD CALCULATIONS

**SCALE: NOT TO SCALE** 





#### **C-TAP DETAIL**

**SCALE: NOT TO SCALE** 













#### NOTE:

ERICO EXOTHERMIC "MOLD TYPES" SHOWN HERE ARE EXAMPLES. CONSULT WITH PROJECT MANAGER FOR SPECIFIC MOLDS TO BE USED FOR THIS PROJECT.

#### **WELD CONNECTION DETAILS**

**SCALE: NOT TO SCALE** 

2



- CADWELD CONNECTION
- □ MECHANICAL CONNECTION
- COMPRESSION CONNECTION

PURPOSES ONLY. SEE ELEVATION DRAWING FOR EQUIPMENT AND ANTENNA LOCATIONS.

mobilitie

PROJECT NO: 9FLB000794E DRAWN BY SJB CHECKED BY:

| Li |   |          | `                 |
|----|---|----------|-------------------|
| ı  |   |          |                   |
| П  | В | 09-21-17 | REVISION          |
| H  | Α | 08-17-17 | FOR CLIENT REVIEW |
|    |   |          |                   |

KMB DESIGN GROUP, LLO Stephen A. Bray STATE OF LICENSE 1609 DAL 9/21/17

IT IS A VIOLATION OF THE LAW FOR ANY PERSON, UNLESS THEY ARE ACTING UNDER THE DIRECTION OF A LICENSED PROFESSIONAL ENGINEER, TO ALTER THIS DOCUMENT

MI90XS333E MIAMI BEACH, FL 33139 REPLACEMENT 24'-6" STEEL POLE

**GROUNDING DETAILS** 

SHEET NUMBER G-1

3

**SCA