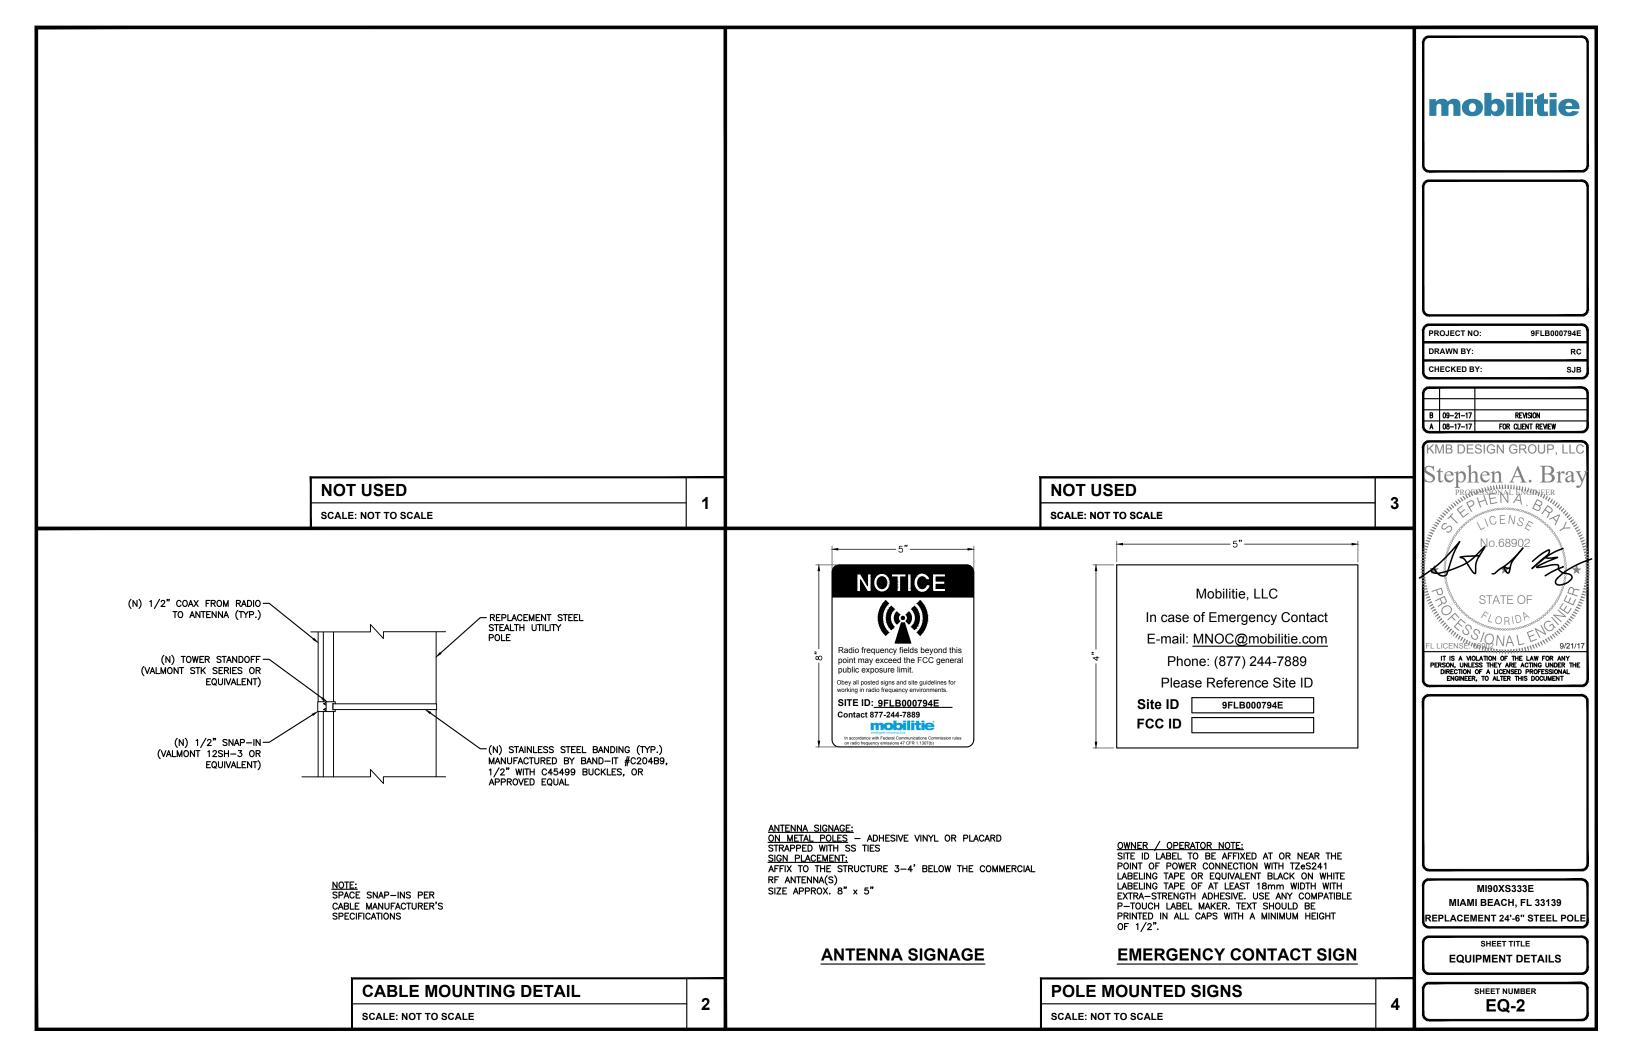

PLE)      | _       | 1'±     | 15.45" X 8.7" X 5.95" | 14 LBS  |
| 1    | METER SOCKET            | MILBANK        | U4801-XL-5T9 (EXAMPLE) | _       | 75'±    | 19" X 13" X 4.84"     | 21 LBS  |

RFDS REVISION TYPE: NOT FINAL RFDS REVISION NUMBER: RFDS REVISION TIMESTAMP:

**BILL OF MATERIALS** 

**SCALE: NOT TO SCALE** 

PROJECT NO: 9FLB000794E DRAWN BY CHECKED BY: SJB

2

mobilitie

B 09-21-17 A 08-17-17 FOR CLIENT REVIEW



IT IS A VIOLATION OF THE LAW FOR ANY PERSON, UNLESS THEY ARE ACTING UNDER THE DIRECTION OF A LICENSED PROFESSIONAL ENGINEER, TO ALTER THIS DOCUMENT



MI90XS333E MIAMI BEACH, FL 33139 REPLACEMENT 24'-6" STEEL POLE

**PLUMBING & RISER DIAGRAM** 

SHEET NUMBER PL-1

3

PLUMBING DIAGRAM

**SCALE: NOT TO SCALE** 

RISER ORIENTATION DIAGRAM

**SCALE: NOT TO SCALE** 









**SCALE: NOT TO SCALE** 



### TRANSTECTOR EXPORT **AC DISTRIBUTION BOX**

**BREAKER SCHEDULE** 

**SCALE: NOT TO SCALE** 

#### NOTES:

- 1. NOMINAL POWER IS CALCULATED AS 80% OF OEM DOCUMENTED MAXIMUM POWER.
- 2. CALCULATIONS FOR UE W/ NOKIA DO NOT NEED TO INCLUDE THE POWER FOR THE UE ANTENNA AS IT IS INCLUDED IN THE MAX POWER FIGURE. CALCULATIONS FOR UE W/ AIRSPAN MUST INCLUDE UE AS IT IS NOT INCLUDED
- 3. KVA IS CALCULATED FROM THE CONSUMPTION VALUE ASSUMING A PF=1. MAXIMUM POWER WAS USED FOR KVA. WHERE MAXIMUM WAS NOTED BY THE OEM THE QUOTED FIGURE WAS USED. WHERE AVERAGE/NOMINAL POWER WAS NOTED BY THE OEM MAXIMUM POWER WAS CALCULATED BY INCREASING AVERAGE/NOMINAL POWER BY A FACTOR OF 50%

Airspan Scenario 2 AH4000 High Power Radio and UE Backhaul

|                 |