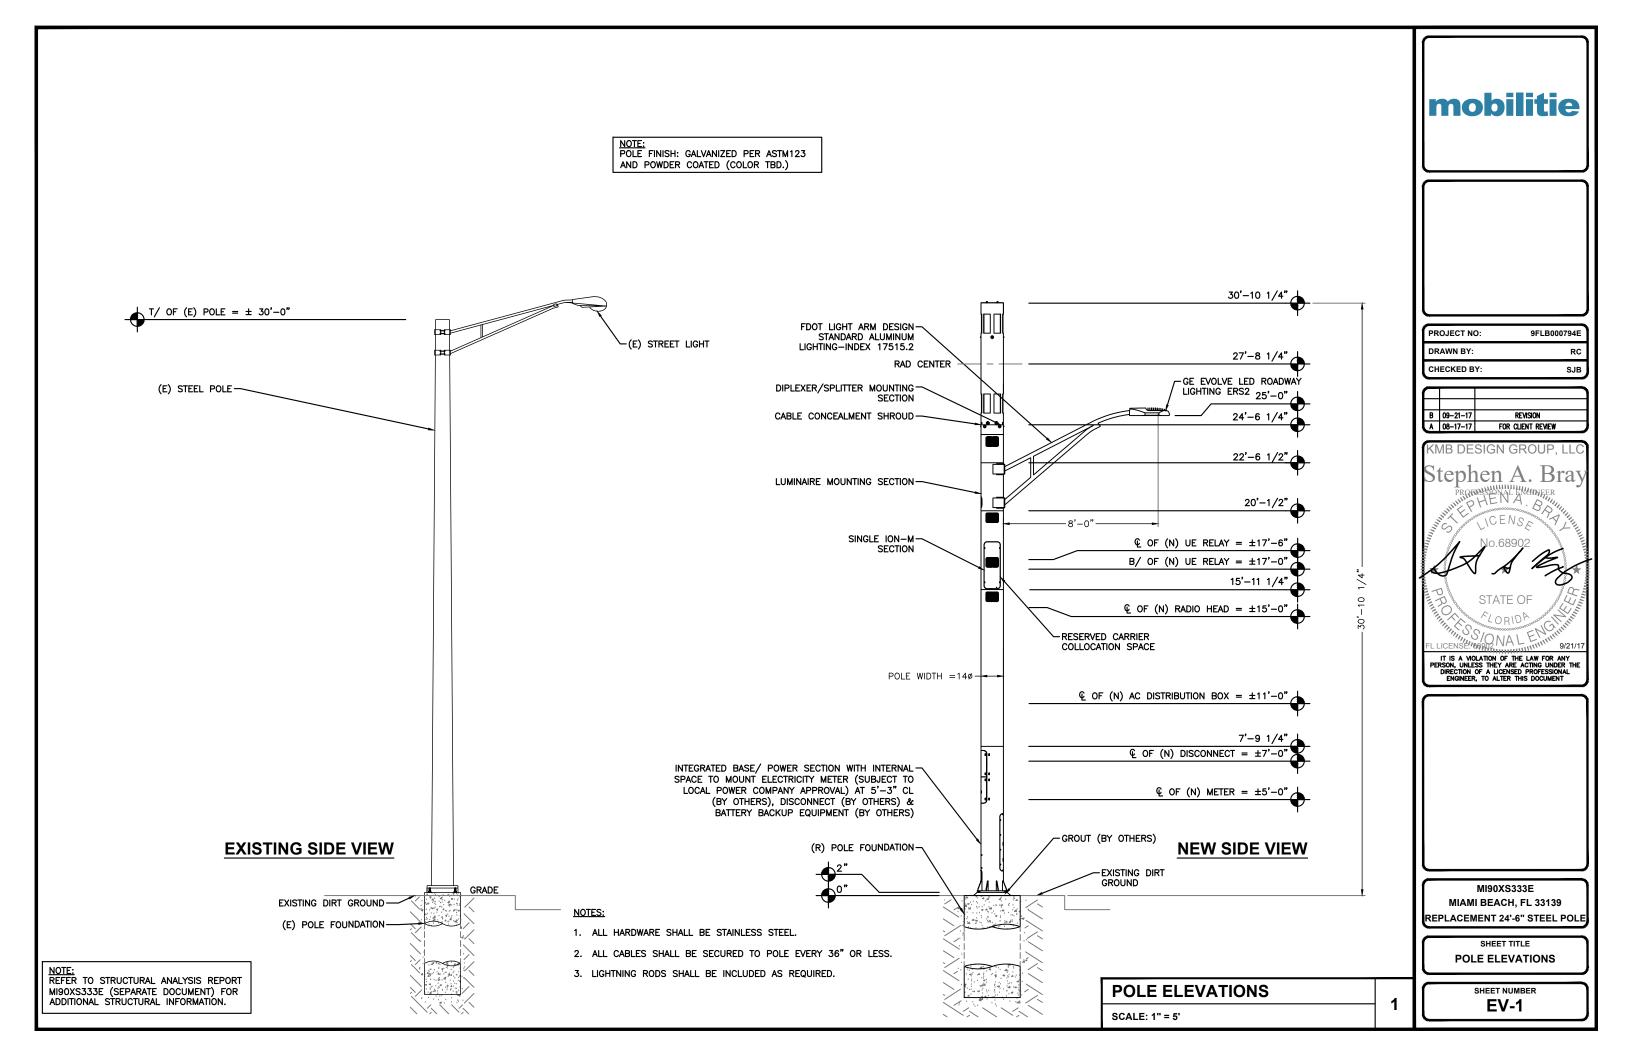

# SMALL-CELL LIGHT POLE PROJECTS City of Miami Beach - Board Applications

# MOBILITIE CANDIDATE # 9FLB000794E/MI90XS333E

| intelligent infrastructure                  |
|---------------------------------------------|
|                                             |
|                                             |
|                                             |
|                                             |
|                                             |
|                                             |
|                                             |
| ITEM # 2—COPY OF SIGNED AND DATED CHECKLIST |
|                                             |
|                                             |
|                                             |
|                                             |
|                                             |
|                                             |
|                                             |
|                                             |
|                                             |
|                                             |
|                                             |
|                                             |
|                                             |
|                                             |
|                                             |
|                                             |
|                                             |
|                                             |
|                                             |
|                                             |
|                                             |
|                                             |
|                                             |
|                                             |