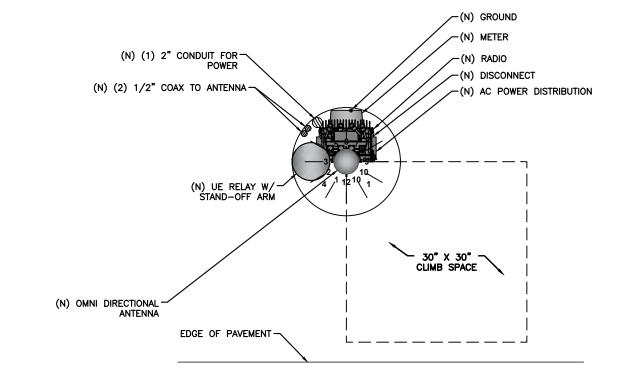

| _       |
| 1    | AC DISTRIBUTION PANEL   | TRANSTECTOR    | 1101-1207-1012         | _       | 1'±     | 12" X 12" X 4"        | 17 LBS  |
| 1    | NEMA TYPE-3R DISCONNECT | SIEMENS        | GF222NR (EXAMPLE)      | _       | 1'±     | 15.45" X 8.7" X 5.95" | 14 LBS  |
| 1    | METER SOCKET            | MILBANK        | U4801-XL-5T9 (EXAMPLE) | _       | 75'±    | 19" X 13" X 4.84"     | 21 LBS  |

RFDS REVISION TYPE: NOT FINAL RFDS REVISION NUMBER: RFDS REVISION TIMESTAMP:

**BILL OF MATERIALS** 

**SCALE: NOT TO SCALE** 

PROJECT NO: 9FLB000794E DRAWN BY CHECKED BY: SJB

2

mobilitie

B 09-21-17 A 08-17-17 FOR CLIENT REVIEW



IT IS A VIOLATION OF THE LAW FOR ANY PERSON, UNLESS THEY ARE ACTING UNDER THE DIRECTION OF A LICENSED PROFESSIONAL ENGINEER, TO ALTER THIS DOCUMENT



MI90XS333E MIAMI BEACH, FL 33139 REPLACEMENT 24'-6" STEEL POLE

**PLUMBING & RISER DIAGRAM** 

SHEET NUMBER PL-1

3

PLUMBING DIAGRAM

**SCALE: NOT TO SCALE** 

RISER ORIENTATION DIAGRAM

**SCALE: NOT TO SCALE** 









**SCALE: NOT TO SCALE** 



### TRANSTECTOR EXPORT **AC DISTRIBUTION BOX**

**BREAKER SCHEDULE** 

**SCALE: NOT TO SCALE** 

#### NOTES:

- 1. NOMINAL POWER IS CALCULATED AS 80% OF OEM DOCUMENTED MAXIMUM POWER.
- 2. CALCULATIONS FOR UE W/ NOKIA DO NOT NEED TO INCLUDE THE POWER FOR THE UE ANTENNA AS IT IS INCLUDED IN THE MAX POWER FIGURE. CALCULATIONS FOR UE W/ AIRSPAN MUST INCLUDE UE AS IT IS NOT INCLUDED
- 3. KVA IS CALCULATED FROM THE CONSUMPTION VALUE ASSUMING A PF=1. MAXIMUM POWER WAS USED FOR KVA. WHERE MAXIMUM WAS NOTED BY THE OEM THE QUOTED FIGURE WAS USED. WHERE