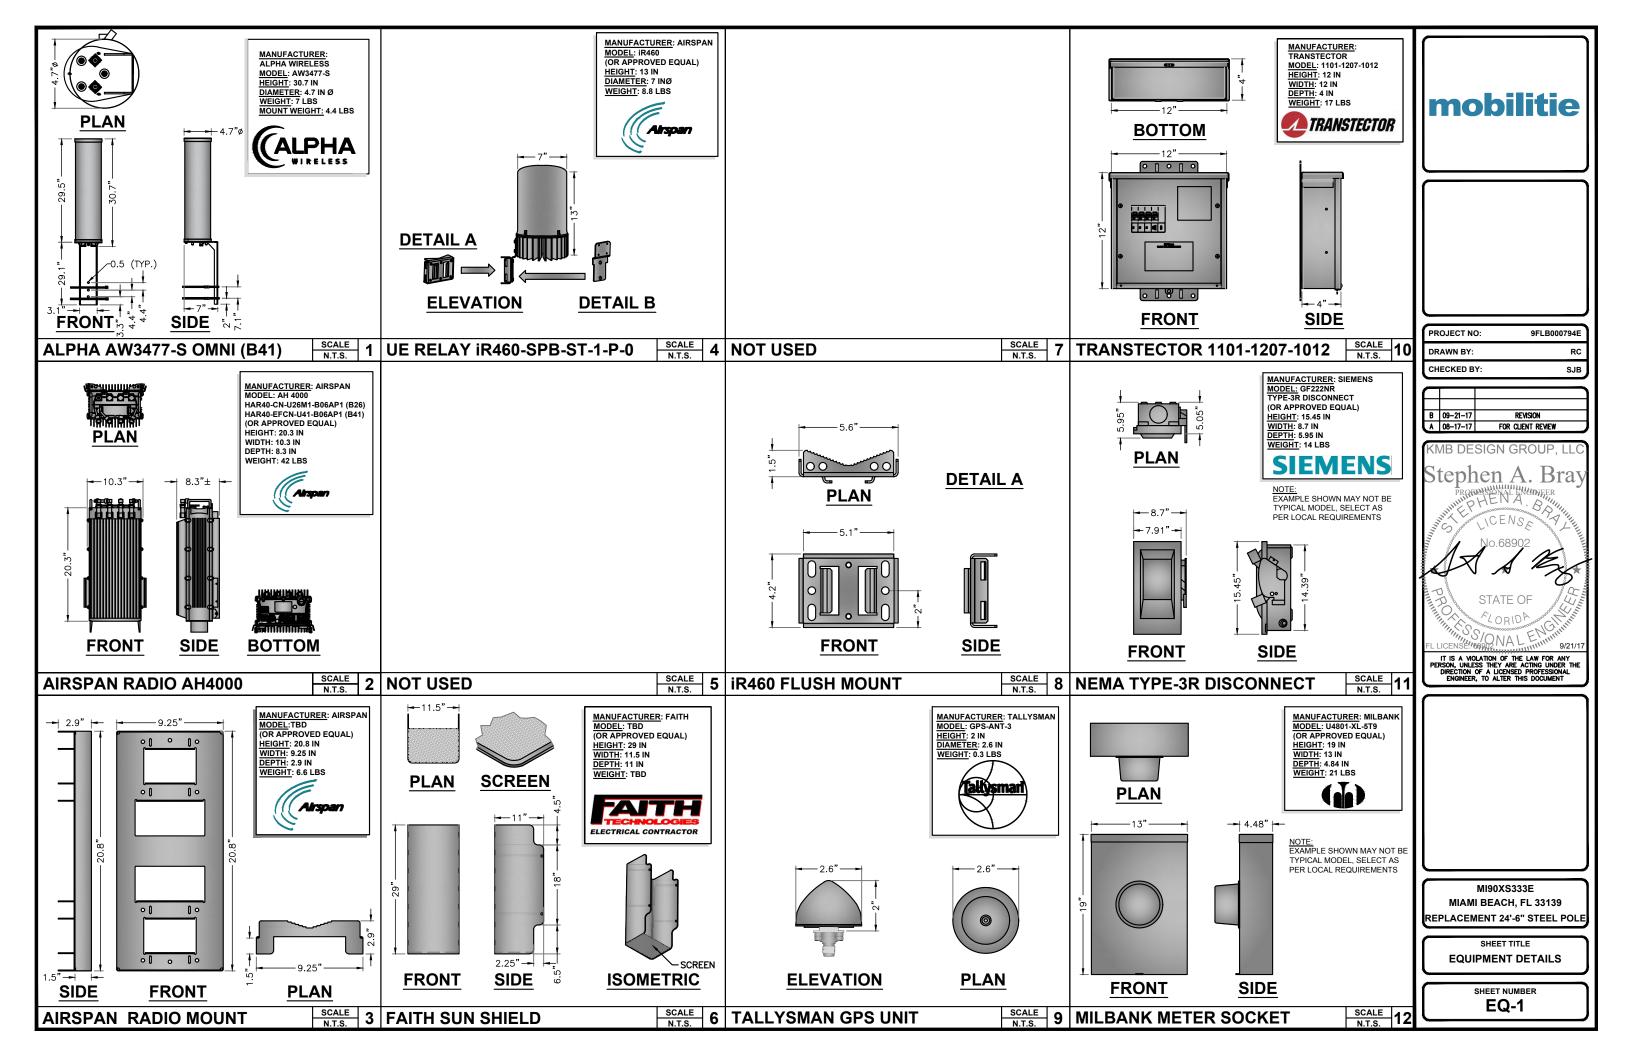

AMPLE)      | _       | 1'±     | 15.45" X 8.7" X 5.95" | 14 LBS  |
| 1    | METER SOCKET            | MILBANK        | U4801-XL-5T9 (EXAMPLE) | _       | 75'±    | 19" X 13" X 4.84"     | 21 LBS  |

RFDS REVISION TYPE: NOT FINAL RFDS REVISION NUMBER: RFDS REVISION TIMESTAMP:

**BILL OF MATERIALS** 

**SCALE: NOT TO SCALE** 

PROJECT NO: 9FLB000794E DRAWN BY CHECKED BY: SJB

2

mobilitie

B 09-21-17 A 08-17-17 FOR CLIENT REVIEW



IT IS A VIOLATION OF THE LAW FOR ANY PERSON, UNLESS THEY ARE ACTING UNDER THE DIRECTION OF A LICENSED PROFESSIONAL ENGINEER, TO ALTER THIS DOCUMENT



MI90XS333E MIAMI BEACH, FL 33139 REPLACEMENT 24'-6" STEEL POLE

**PLUMBING & RISER DIAGRAM** 

SHEET NUMBER PL-1

3

PLUMBING DIAGRAM

**SCALE: NOT TO SCALE** 

RISER ORIENTATION DIAGRAM

**SCALE: NOT TO SCALE** 









**SCALE: NOT TO SCALE** 



### TRANSTECTOR EXPORT **AC DISTRIBUTION BOX**

**BREAKER SCHEDULE** 

**SCALE: NOT TO SCALE** 

#### NOTES:

- 1. NOMINAL POWER IS CALCULATED AS 80% OF OEM DOCUMENTED MAXIMUM POWER.
- 2. CALCULATIONS FOR UE W/ NOKIA DO NOT NEED TO INCLUDE THE POWER FOR THE UE ANTENNA AS IT IS INCLUDED IN THE MAX POWER FIGURE. CALCULATIONS FOR UE W/ AIRSPAN MUST INCLUDE UE AS IT IS NOT INCLUDED
- 3. KVA IS CALCULATED FROM THE CONSUMPTION VALUE ASSUMING A PF=1. MAXIMUM POWER WAS USED FOR KVA. WHERE MAXIMUM WAS NOTED BY THE OEM THE QUOTED FIGURE WAS USED. WHERE AVERAGE/NOMINAL POWER WAS NOTED BY THE OEM MAXIMUM POWER WAS CALCULATED BY INCREASING AVERAGE/NOMINAL POWER BY A FACTOR OF 50%

Airspan Scenario 2 AH4000 High Power Radio and UE Backhaul

|                 |