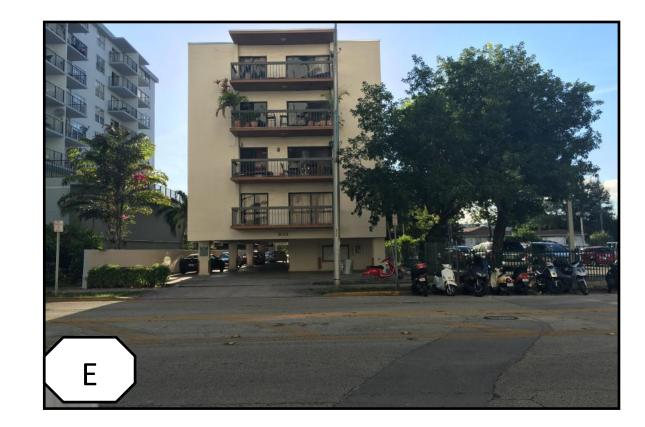

RIGHT-OF-WAY LINE

CENTERLINE

CENTERLINE
UGE U/G ELECTRIC LINE
U/G FIBER OPTIC LINE
WATER LINE
CHAIN LINK FENCE
WOOD OR IRON FENCE



6° 42'
MAGNETIC
NORTH DECLINATION





www.mobilitie.com



655 NORTH FRANKLIN STREET SUITE 150 TAMPA, FL 33602 PHONE (813) 620–1460 WWW.KIMLEY—HORN.COM

| ĺ | FIELD BY:   | JTS |
|---|-------------|-----|
|   | DRAWN BY:   | VAL |
| Į | CHECKED BY: | KEM |







REUSE OF DOCUMENT
THE IDEAS & DESIGN INCORPORATED HEREON, AS AN
INSTRUMENT OF PROFESSIONAL SERVICE, IS THE
PROPERTY OF RIF CONSULTING, LLC & IS NOT TO BE
USED FOR ANY OTHER PROJECT WITHOUT WRITTEN
AUTHORIZATION OF RLF CONSULTING, LLC.

PROJECT No. 08002078

SITE NAME: MI90XS333E

SITE ADDRESS: 833 WEST AVE MIAMI BEACH FL, 33139

SHEET TITLE:

TOPOGRAPHIC SURVEY

SHEET NO.

LS-1

-

REVISION:





VIEWS FROM
PROPOSED
LOCATION





Approximate Address: 835 West Avenue

Candidate: MI90XS333E

Photos taken on 8/15/17





Additional site photos





Approximate Address: 835 West Avenue

Candidate: MI90XS333E