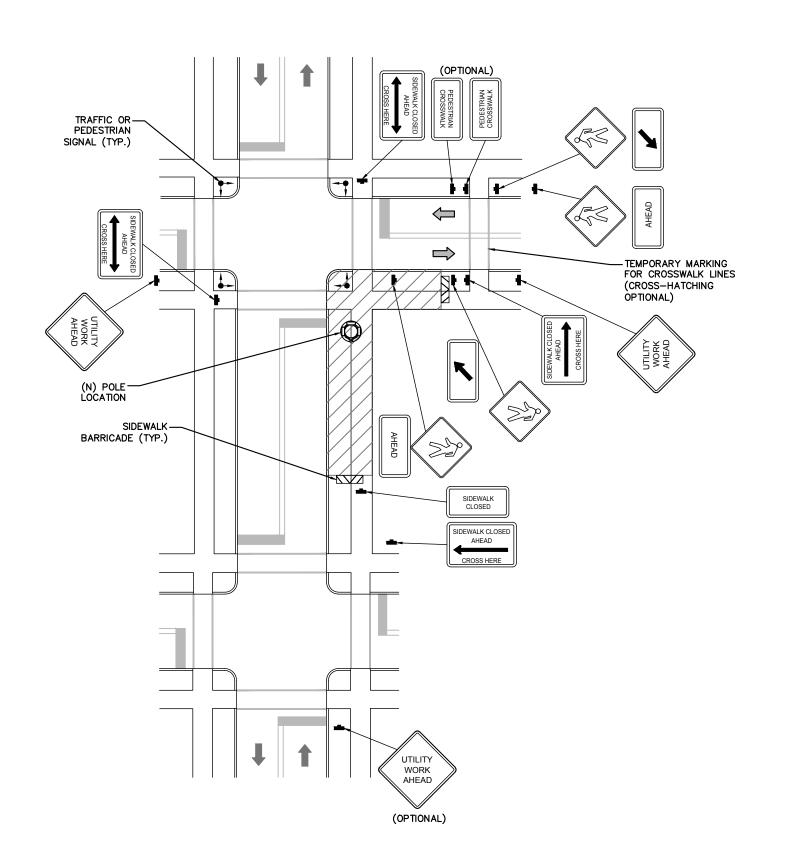

# SMALL-CELL LIGHT POLE PROJECTS City of Miami Beach - Board Applications

# MOBILITIE CANDIDATE # 9FLB000794E/MI90XS333E

| intelligent infrastructure                  |
|---------------------------------------------|
|                                             |
|                                             |
|                                             |
|                                             |
|                                             |
|                                             |
|                                             |
| ITEM # 2—COPY OF SIGNED AND DATED CHECKLIST |
|                                             |
|                                             |
|                                             |
|                                             |
|                                             |
|                                             |
|                                             |
|                                             |
|                                             |
|                                             |
|                                             |
|                                             |
|                                             |
|                                             |
|                                             |
|                                             |
|                                             |
|                                             |
|                                             |
|                                             |
|                                             |
|                                             |
|                                             |
|                                             |