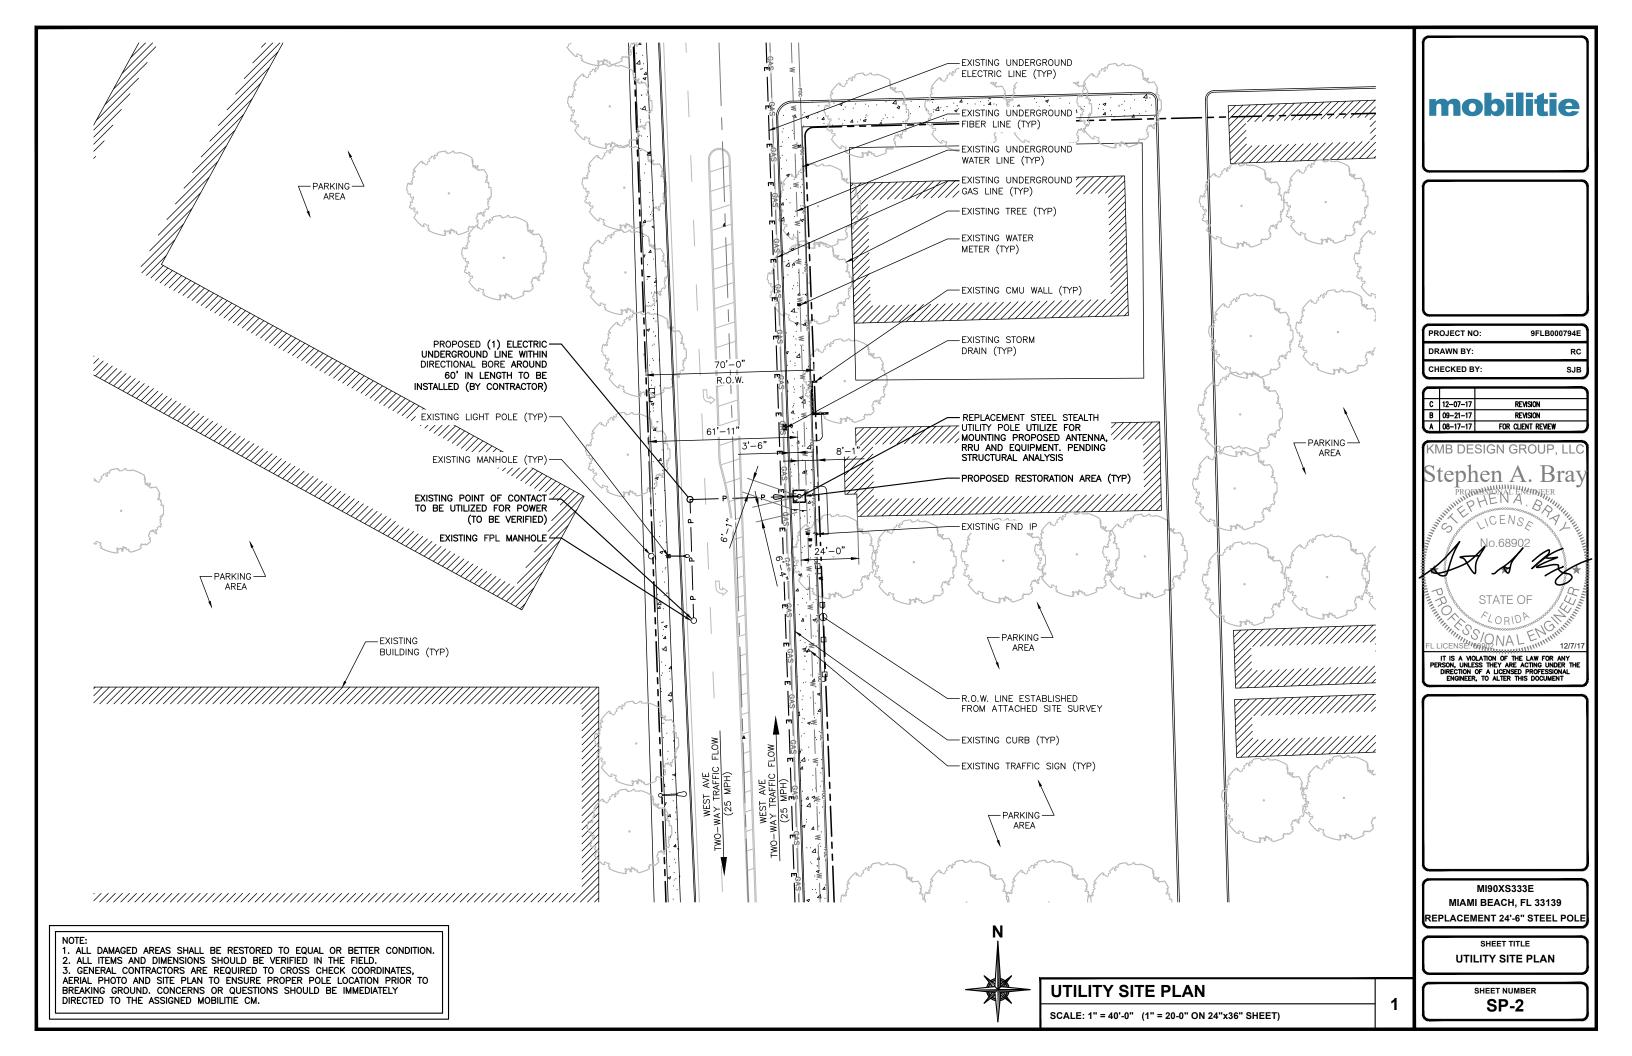

### LAND USE BOARD HEARING APPLICATION

THE FOLLOWING APPLICATION IS SUBMITTED FOR REVIEW AND CONSIDERATION OF THE PROJECT DESCRIBED HEREIN BY THE LAND USE BOARD SELECTED BELOW. A SEPARATE APPLICATION MUST BE COMPLETED FOR EACH BOARD REVIEWING THE PROPOSED PROJECT.