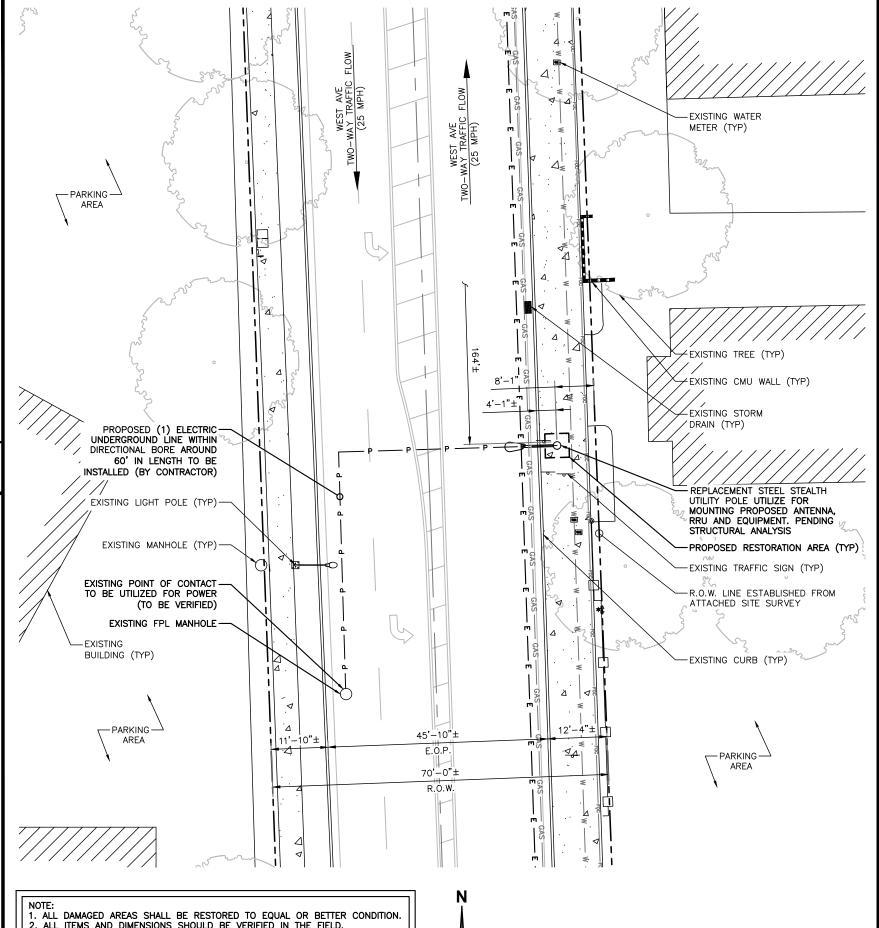

### LAND USE BOARD HEARING APPLICATION

THE FOLLOWING APPLICATION IS SUBMITTED FOR REVIEW AND CONSIDERATION OF THE PROJECT DESCRIBED HEREIN BY THE LAND USE BOARD SELECTED BELOW. A SEPARATE APPLICATION MUST BE COMPLETED FOR EACH BOARD REVIEWING THE PROPOSED PROJECT.