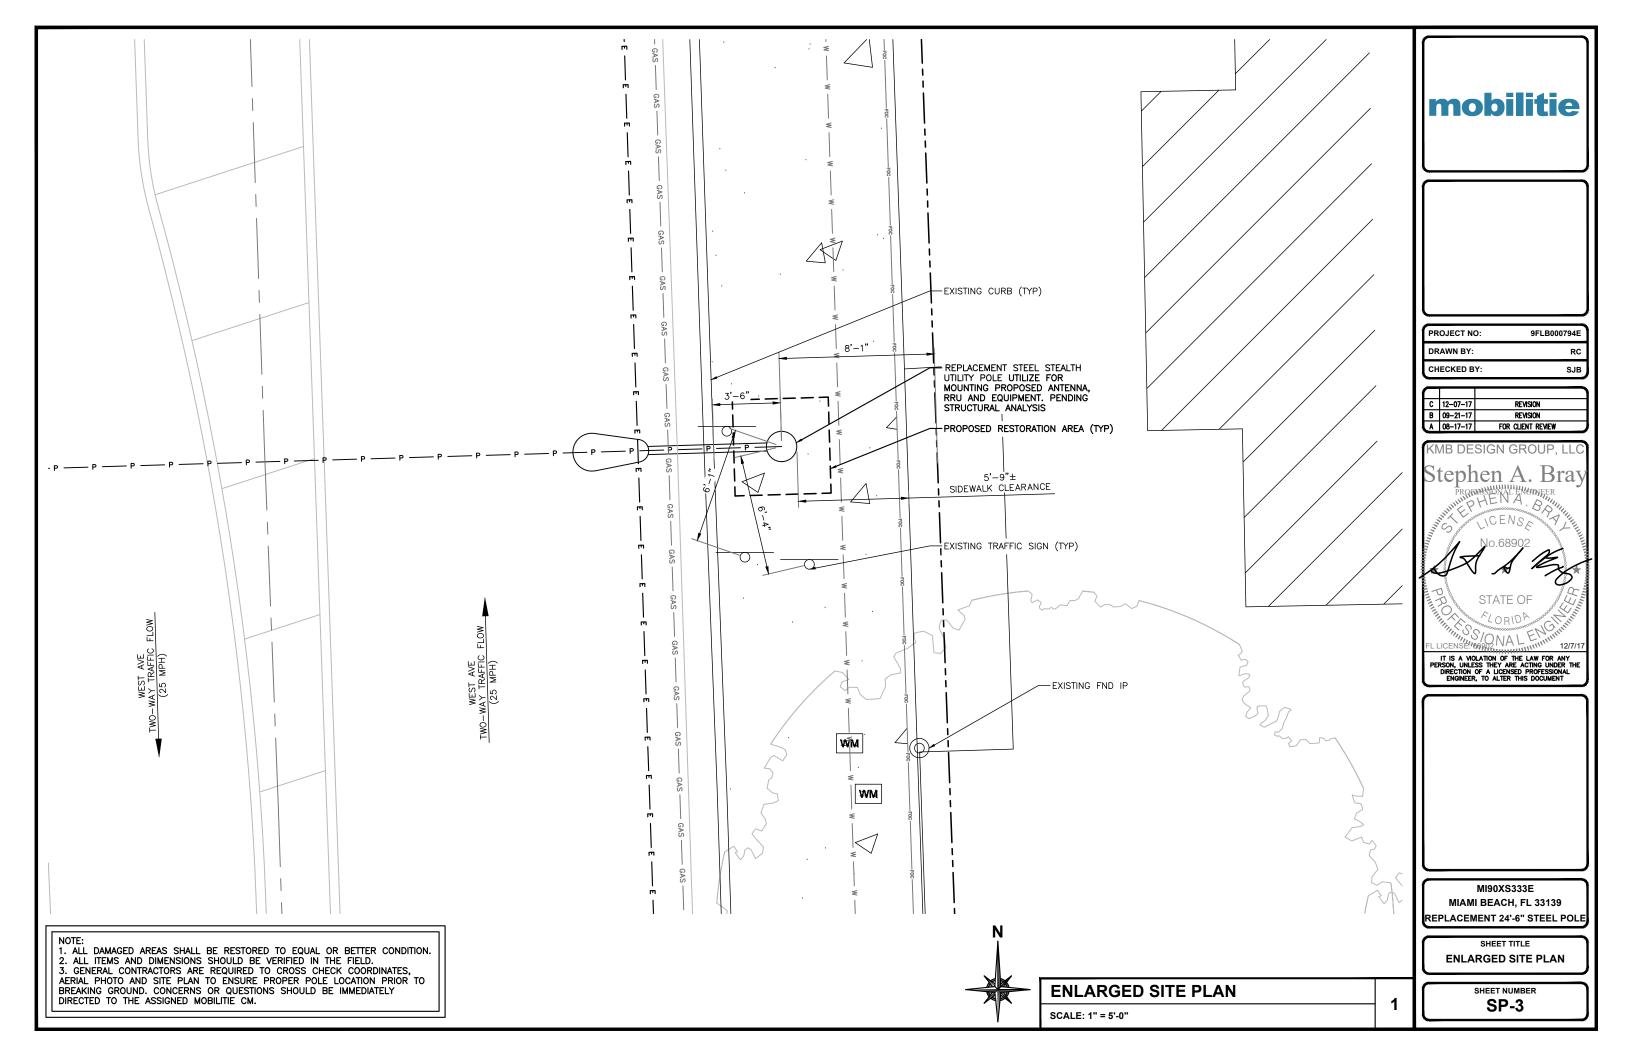

# SMALL-CELL LIGHT POLE PROJECTS City of Miami Beach - Board Applications

# MOBILITIE CANDIDATE # 9FLB000794E/MI90XS333E

| intelligent infrastructure                  |
|---------------------------------------------|
|                                             |
|                                             |
|                                             |
|                                             |
|                                             |
|                                             |
|                                             |
| ITEM # 2—COPY OF SIGNED AND DATED CHECKLIST |
|                                             |
|                                             |
|                                             |
|                                             |
|                                             |
|                                             |
|                                             |
|                                             |
|                                             |
|                                             |
|                                             |
|                                             |
|                                             |
|                                             |
|                                             |
|                                             |
|                                             |
|                                             |
|                                             |
|                                             |
|                                             |
|                                             |
|                                             |
|                                             |