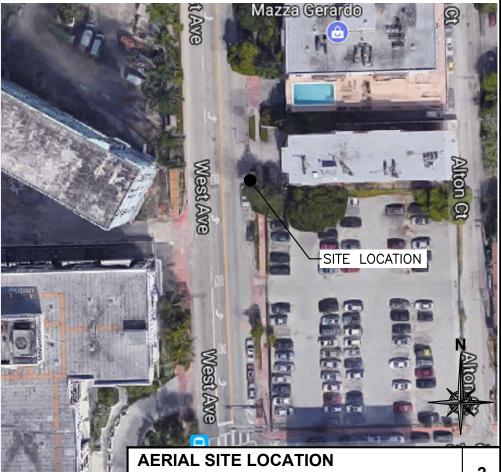

### LAND USE BOARD HEARING APPLICATION

THE FOLLOWING APPLICATION IS SUBMITTED FOR REVIEW AND CONSIDERATION OF THE PROJECT DESCRIBED HEREIN BY THE LAND USE BOARD SELECTED BELOW. A SEPARATE APPLICATION MUST BE COMPLETED FOR EACH BOARD REVIEWING THE PROPOSED PROJECT.