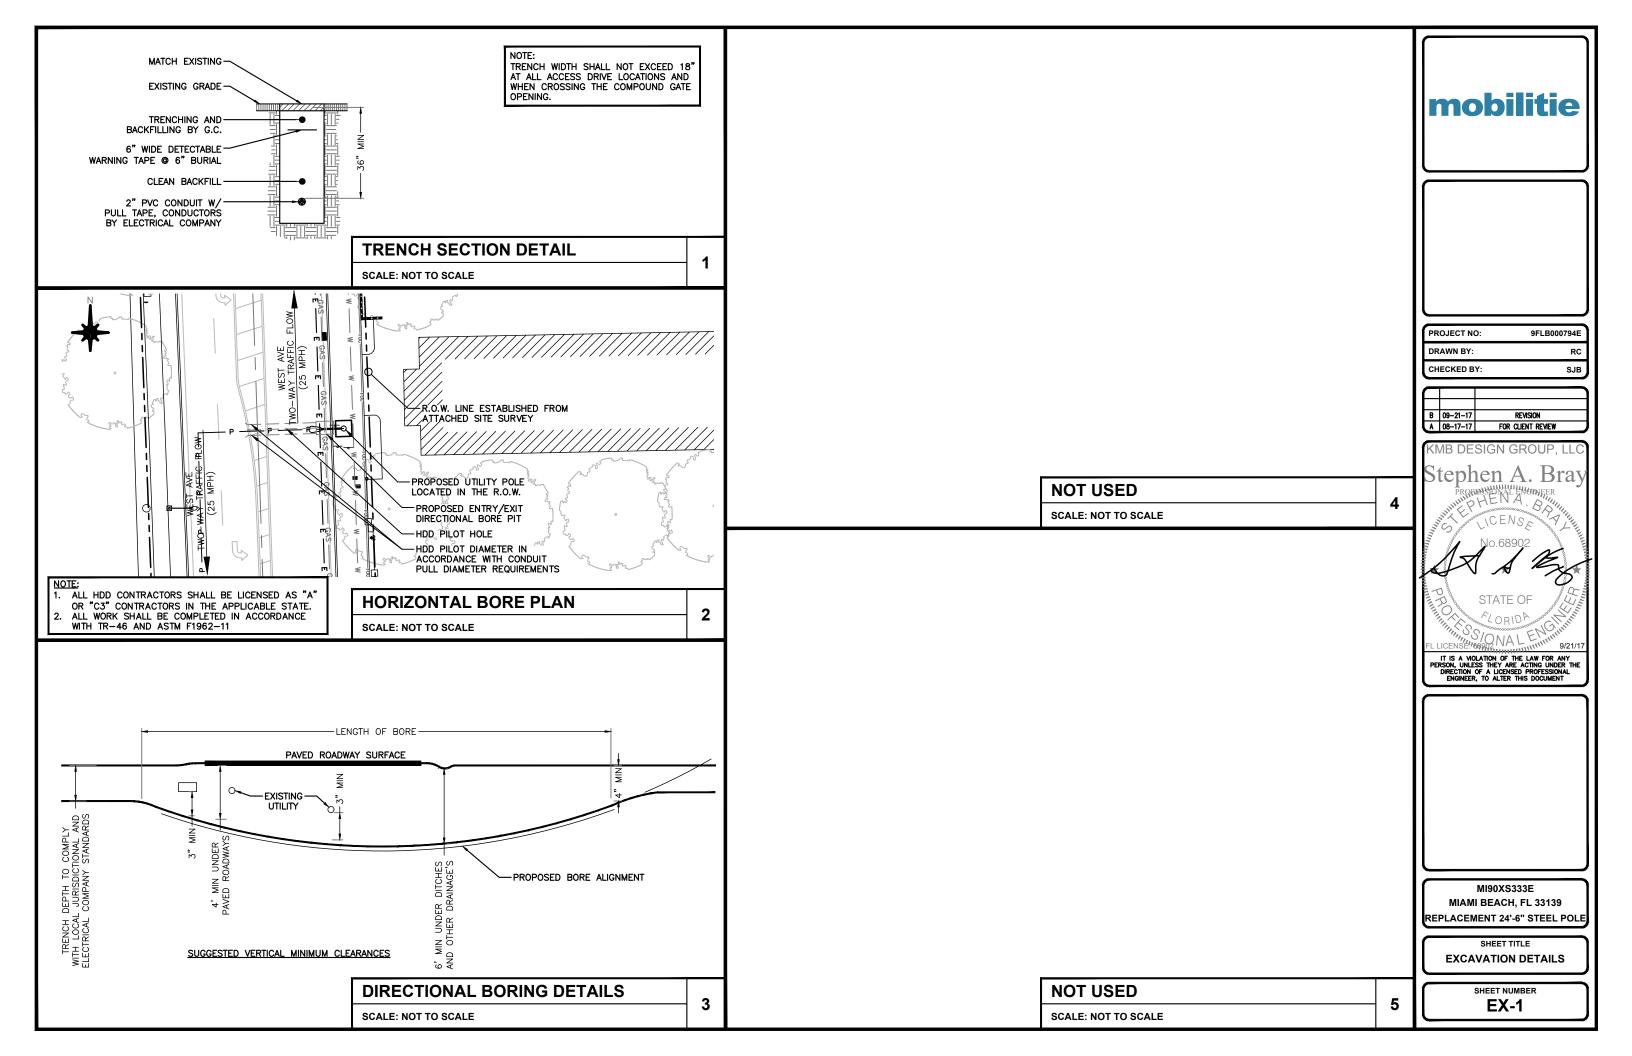

E)      | _       | 1'±     | 15.45" X 8.7" X 5.95" | 14 LBS  |
| 1    | METER SOCKET            | MILBANK        | U4801-XL-5T9 (EXAMPLE) | _       | 75'±    | 19" X 13" X 4.84"     | 21 LBS  |

RFDS REVISION TYPE: NOT FINAL RFDS REVISION NUMBER: RFDS REVISION TIMESTAMP:

**BILL OF MATERIALS** 

**SCALE: NOT TO SCALE** 

PROJECT NO: 9FLB000794E DRAWN BY CHECKED BY: SJB

2

mobilitie

B 09-21-17 A 08-17-17 FOR CLIENT REVIEW



IT IS A VIOLATION OF THE LAW FOR ANY PERSON, UNLESS THEY ARE ACTING UNDER THE DIRECTION OF A LICENSED PROFESSIONAL ENGINEER, TO ALTER THIS DOCUMENT



MI90XS333E MIAMI BEACH, FL 33139 REPLACEMENT 24'-6" STEEL POLE

**PLUMBING & RISER DIAGRAM** 

SHEET NUMBER PL-1

3

PLUMBING DIAGRAM

**SCALE: NOT TO SCALE** 

RISER ORIENTATION DIAGRAM

**SCALE: NOT TO SCALE** 









**SCALE: NOT TO SCALE** 



### TRANSTECTOR EXPORT **AC DISTRIBUTION BOX**

**BREAKER SCHEDULE** 

**SCALE: NOT TO SCALE** 

#### NOTES:

- 1. NOMINAL POWER IS CALCULATED AS 80% OF OEM DOCUMENTED MAXIMUM POWER.
- 2. CALCULATIONS FOR UE W/ NOKIA DO NOT NEED TO INCLUDE THE POWER FOR THE UE ANTENNA AS IT IS INCLUDED IN THE MAX POWER FIGURE. CALCULATIONS FOR UE W/ AIRSPAN MUST INCLUDE UE AS IT IS NOT INCLUDED
- 3. KVA IS CALCULATED FROM THE CONSUMPTION VALUE ASSUMING A PF=1. MAXIMUM POWER WAS USED FOR KVA. WHERE MAXIMUM WAS NOTED BY THE OEM THE QUOTED FIGURE WAS USED. WHERE AVERAGE/NOMINAL POWER WAS NOTED BY THE OEM MAXIMUM POWER WAS CALCULATED BY INCREASING AVERAGE/NOMINAL POWER BY A FACTOR OF 50%

Airspan Scenario 2 AH4000 High Power Radio and UE Backhaul

|                 |