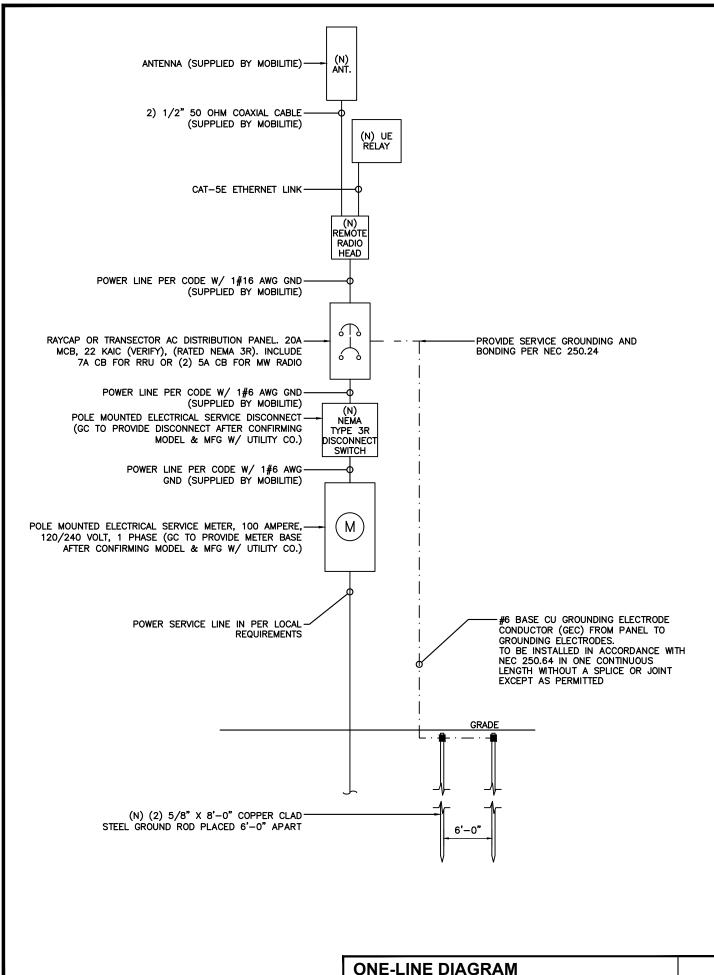

# SMALL-CELL LIGHT POLE PROJECTS City of Miami Beach - Board Applications

# MOBILITIE CANDIDATE # 9FLB000794E/MI90XS333E

| intelligent infrastructure                  |
|---------------------------------------------|
|                                             |
|                                             |
|                                             |
|                                             |
|                                             |
|                                             |
|                                             |
| ITEM # 2—COPY OF SIGNED AND DATED CHECKLIST |
|                                             |
|                                             |
|                                             |
|                                             |
|                                             |
|                                             |
|                                             |
|                                             |
|                                             |
|                                             |
|                                             |
|                                             |
|                                             |
|                                             |
|                                             |
|                                             |
|                                             |
|                                             |
|                                             |
|                                             |
|                                             |
|                                             |
|                                             |
|                                             |