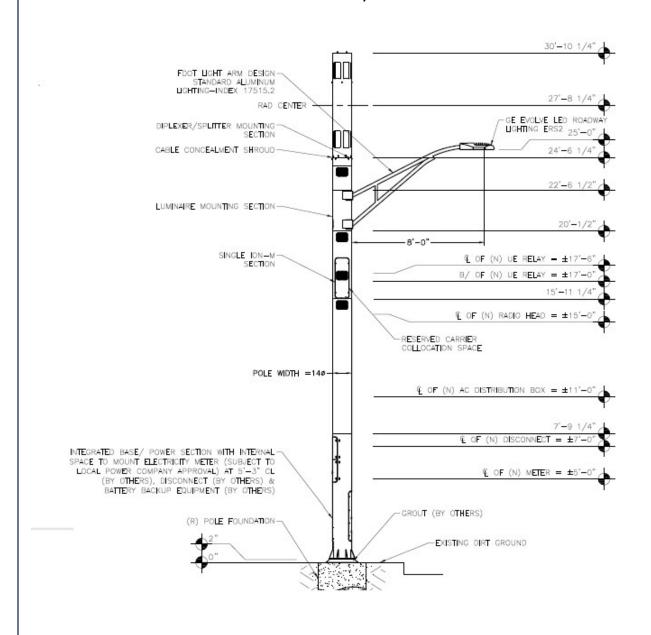

# SMALL-CELL LIGHT POLE PROJECTS City of Miami Beach - Board Applications

# MOBILITIE CANDIDATE # 9FLB000794E/MI90XS333E

| intelligent infrastructure                  |
|---------------------------------------------|
|                                             |
|                                             |
|                                             |
|                                             |
|                                             |
|                                             |
|                                             |
| ITEM # 2—COPY OF SIGNED AND DATED CHECKLIST |
|                                             |
|                                             |
|                                             |
|                                             |
|                                             |
|                                             |
|                                             |
|                                             |
|                                             |
|                                             |
|                                             |
|                                             |
|                                             |
|                                             |
|                                             |
|                                             |
|                                             |
|                                             |
|                                             |
|                                             |
|                                             |
|                                             |
|                                             |
|                                             |