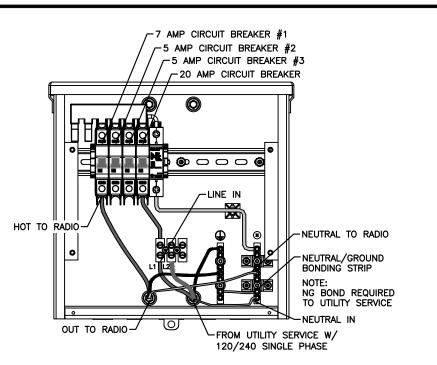

# SMALL-CELL LIGHT POLE PROJECTS City of Miami Beach - Board Applications

# MOBILITIE CANDIDATE # 9FLB000794E/MI90XS333E

| intelligent infrastructure                  |
|---------------------------------------------|
|                                             |
|                                             |
|                                             |
|                                             |
|                                             |
|                                             |
|                                             |
| ITEM # 2—COPY OF SIGNED AND DATED CHECKLIST |
|                                             |
|                                             |
|                                             |
|                                             |
|                                             |
|                                             |
|                                             |
|                                             |
|                                             |
|                                             |
|                                             |
|                                             |
|                                             |
|                                             |
|                                             |
|                                             |
|                                             |
|                                             |
|                                             |
|                                             |
|                                             |
|                                             |
|                                             |
|                                             |