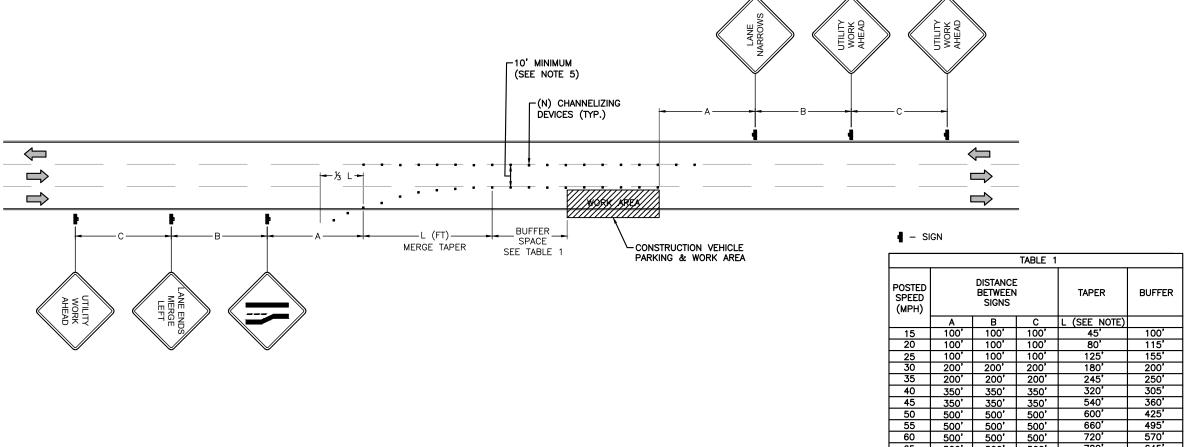

# SMALL-CELL LIGHT POLE PROJECTS City of Miami Beach - Board Applications

# MOBILITIE CANDIDATE # 9FLB000794E/MI90XS333E

| intelligent infrastructure                  |
|---------------------------------------------|
|                                             |
|                                             |
|                                             |
|                                             |
|                                             |
|                                             |
|                                             |
| ITEM # 2—COPY OF SIGNED AND DATED CHECKLIST |
|                                             |
|                                             |
|                                             |
|                                             |
|                                             |
|                                             |
|                                             |
|                                             |
|                                             |
|                                             |
|                                             |
|                                             |
|                                             |
|                                             |
|                                             |
|                                             |
|                                             |
|                                             |
|                                             |
|                                             |
|                                             |
|                                             |
|                                             |
|                                             |