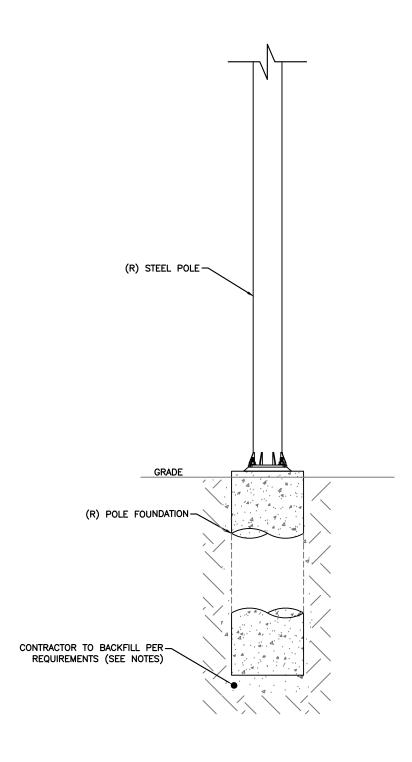

DRILLING HOLES IN CONCRETE. EXPANSION BOLTS SHALL BE PROVIDED BY RAMSET/REDHEAD, HILTI OR APPROVED EQUAL. IF THE MANUFACTURER'S SPECIFICATIONS AND DETAILS ARE FOUND TO CONFLICT WITH THAT SHOWN HEREIN, THE ENGINEER SHALL BE NOTIFIED IMMEDIATELY.
- 7. MECHANICAL VIBRATION IS REQUIRED ON ALL SLABS TO REDUCE THE HONEYCOMB EFFECT UNLESS OTHERWISE DIRECTED BY THE CONSTRUCTION MANAGER
- 8. THE CONTRACTOR SHALL VERIFY ALL ELECTRICAL CONDUIT SIZES AND PENETRATION LOCATION PRIOR TO POURING THE SLAB. REFER TO SHELTER MANUFACTURER'S SPECIFICATIONS FOR ADDITIONAL INFORMATION.
- 9. ALLOWABLE SOIL PRESSURE = 2500 PSF (ASSUMED).

NOTE: SEE GN-3 FOUNDATION, EXCAVATION AND BACKFILL FOR ADDITIONAL NOTES.

NOTE:

REFER TO STRUCTURAL ANALYSIS REPORT (SEPARATE DOCUMENT) FOR ADDITIONAL STRUCTURAL INFORMATION.





 PROJECT NO:
 9FLB000794E

 DRAWN BY:
 RC

 CHECKED BY:
 SJB

| $\subset$ |          |                   |
|-----------|----------|-------------------|
|           |          |                   |
| В         | 09-21-17 | REVISION          |
| A         | 08-17-17 | FOR CLIENT REVIEW |



IT IS A VIOLATION OF THE LAW FOR ANY PERSON, UNLESS THEY ARE ACTING UNDER THE DIRECTION OF A LICENSED PROFESSIONAL ENGINEER, TO ALTER THIS DOCUMENT

MI90XS333E MIAMI BEACH, FL 33139 REPLACEMENT 24'-6" STEEL POLE

POLE FOUNDATION DETAILS

POLE FOUNDATION DETAILS

**SCALE: NOT TO SCALE** 

SHEET NUMBER

#### PLAN NOTES:

- 1. PLANS DEPICTED ARE GENERAL GUIDELINES FOR TEMPORARY VEHICULAR TRAFFIC CONTROL PLANS (TCP) TO INCLUDE PEDESTRIAN AND WORKER SAFETY. CONTRACTOR IS REQUIRED TO HAVE PREPARED A SITE-SP