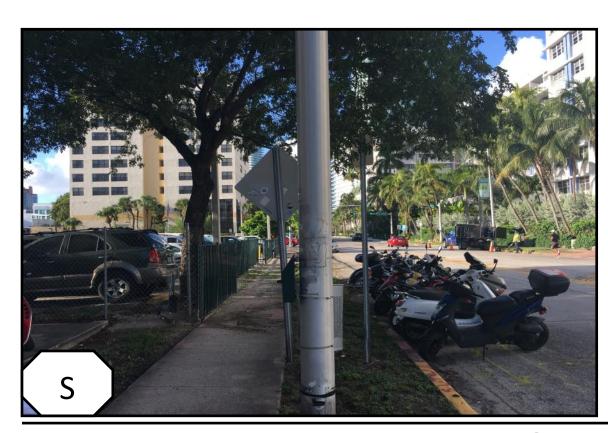

CENTERLINE
UGE U/G ELECTRIC LINE
U/G FIBER OPTIC LINE
WATER LINE
CHAIN LINK FENCE
WOOD OR IRON FENCE



6° 42'
MAGNETIC
NORTH DECLINATION





www.mobilitie.com



655 NORTH FRANKLIN STREET SUITE 150 TAMPA, FL 33602 PHONE (813) 620–1460 WWW.KIMLEY—HORN.COM

| ĺ | FIELD BY:   | JTS |
|---|-------------|-----|
|   | DRAWN BY:   | VAL |
| Į | CHECKED BY: | KEM |







REUSE OF DOCUMENT
THE IDEAS & DESIGN INCORPORATED HEREON, AS AN
INSTRUMENT OF PROFESSIONAL SERVICE, IS THE
PROPERTY OF RIF CONSULTING, LLC & IS NOT TO BE
USED FOR ANY OTHER PROJECT WITHOUT WRITTEN
AUTHORIZATION OF RLF CONSULTING, LLC.

PROJECT No. 08002078

SITE NAME: MI90XS333E

SITE ADDRESS: 833 WEST AVE MIAMI BEACH FL, 33139

SHEET TITLE:

TOPOGRAPHIC SURVEY

SHEET NO.

LS-1

-

REVISION:





VIEWS FROM
PROPOSED
LOCATION





Approximate Address: 835 West Avenue

Candidate: MI90XS333E

Photos taken on 8/15/17





Additional site photos





Approximate Address: 835 West Avenue

Candidate: MI90XS333E