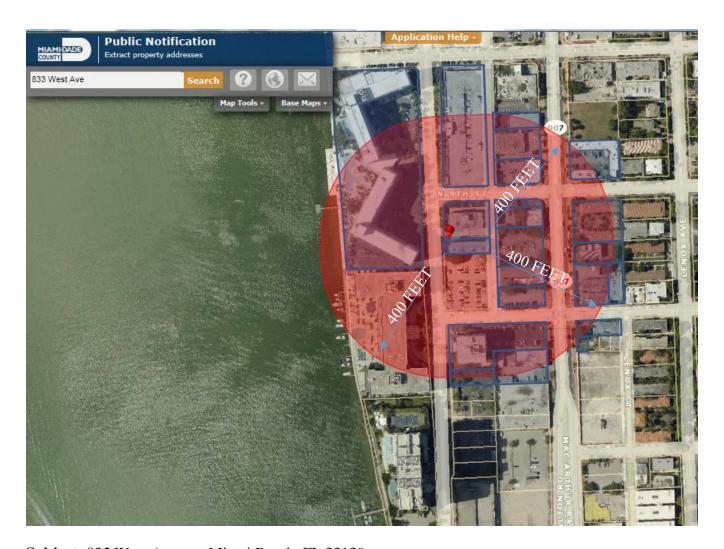

Incomplete, or submittals found to be insufficient will not be placed on a Board agenda.

| ITEM | CAP FIRST SUBMITTAL                                                                                                                                                                                                                                  |          |
|------|------------------------------------------------------------------------------------------------------------------------------------------------------------------------------------------------------------------------------------------------------|----------|
| #    | To be uploaded online (CAP) by the applicant before 5:00 pm on first submittal deadline.                                                                                                                                                             | Required |
| .,   | ALL PLANS MUST BE DIMENSIONED AND LEGIBLE. INCLUDE A GRAPHIC SCALE.                                                                                                                                                                                  |          |
| 1    | Application Fee shall be paid after pre-application meeting and before the first submittal.                                                                                                                                                          | X        |
| 2    | Copy of signed and dated check list issued at pre-application meeting.                                                                                                                                                                               | Х        |
| 3    | Completed Board Application, Affidavits & Disclosures of Interest (original signatures).                                                                                                                                                             | X        |
| 4    | Letter of Intent dated and signed with details of application request. (see also Items # 43,44 and 45).                                                                                                                                              | X        |
| 5    | Mailing Labels (2 printed sets and a CD including: Property owner's list and Original certified letter from provider, see Item #52).                                                                                                                 | х        |
| 6    | Copies of all current or previously active Business Tax Receipts.                                                                                                                                                                                    |          |
| 7    | School Concurrency Application, for projects with a net increase in residential units (no SFH). (Provide Planning Department - Miami Dade - School Concurrency list).                                                                                |          |
| 8    | Survey (original signed & sealed) dated less than 6 months old at the time of application. Provide: lot area, grade per Section 114-1 of the City Code. (If no sidewalk exists, provide the elevation of the crown of the road) and spot elevations. | х        |
| 9    | Architectural Plans and Exhibits (must be 11"x 17" size):                                                                                                                                                                                            | Х        |
| а    | Cover Sheet with bullet point scope of work, clearly labeled "First Submittal" and dated with First Submittal deadline date.                                                                                                                         | х        |
| b    | Copy of the original survey                                                                                                                                                                                                                          | Х        |
| С    | All Applicable Zoning Information (Use Planning Department zoning data sheet format).                                                                                                                                                                | Х        |
| d    | Location Plan, Min 4"x6" Color Aerial 1/2 mile radius, showing name of streets and project site identified.                                                                                                                                          | Х        |
| e    | Full legal description of the property if not included in survey (for lengthy legal descriptions, attach as a separate document if necessary).                                                                                                       | х        |
| f    | Existing FAR Shaded Diagrams (Single Family Districts: Unit Size and Lot Coverage Shaded Diagrams).                                                                                                                                                  | Х        |
| g    | Proposed FAR Shaded Diagrams (Single Family Districts: Unit Size and Lot Coverage Shaded Diagrams).                                                                                                                                                  | Х        |
| h    | Site Plan (fully dimensioned with setbacks, existing and proposed, including adjacent right-of-way widths).                                                                                                                                          | Х        |
| i    | Current color photographs, dated, Min 4"x 6" of project site and existing structures (no Google images)                                                                                                                                              | Х        |
| j    | Current, color photographs, dated, Min 4"x6" of interior space (no Google images)                                                                                                                                                                    | Х        |
| k    | Current color photographis, dated, Min 4"x 6" of context, corner to corner, across the street and surrounding properties with a key directional plan (no Google images)                                                                              | х        |