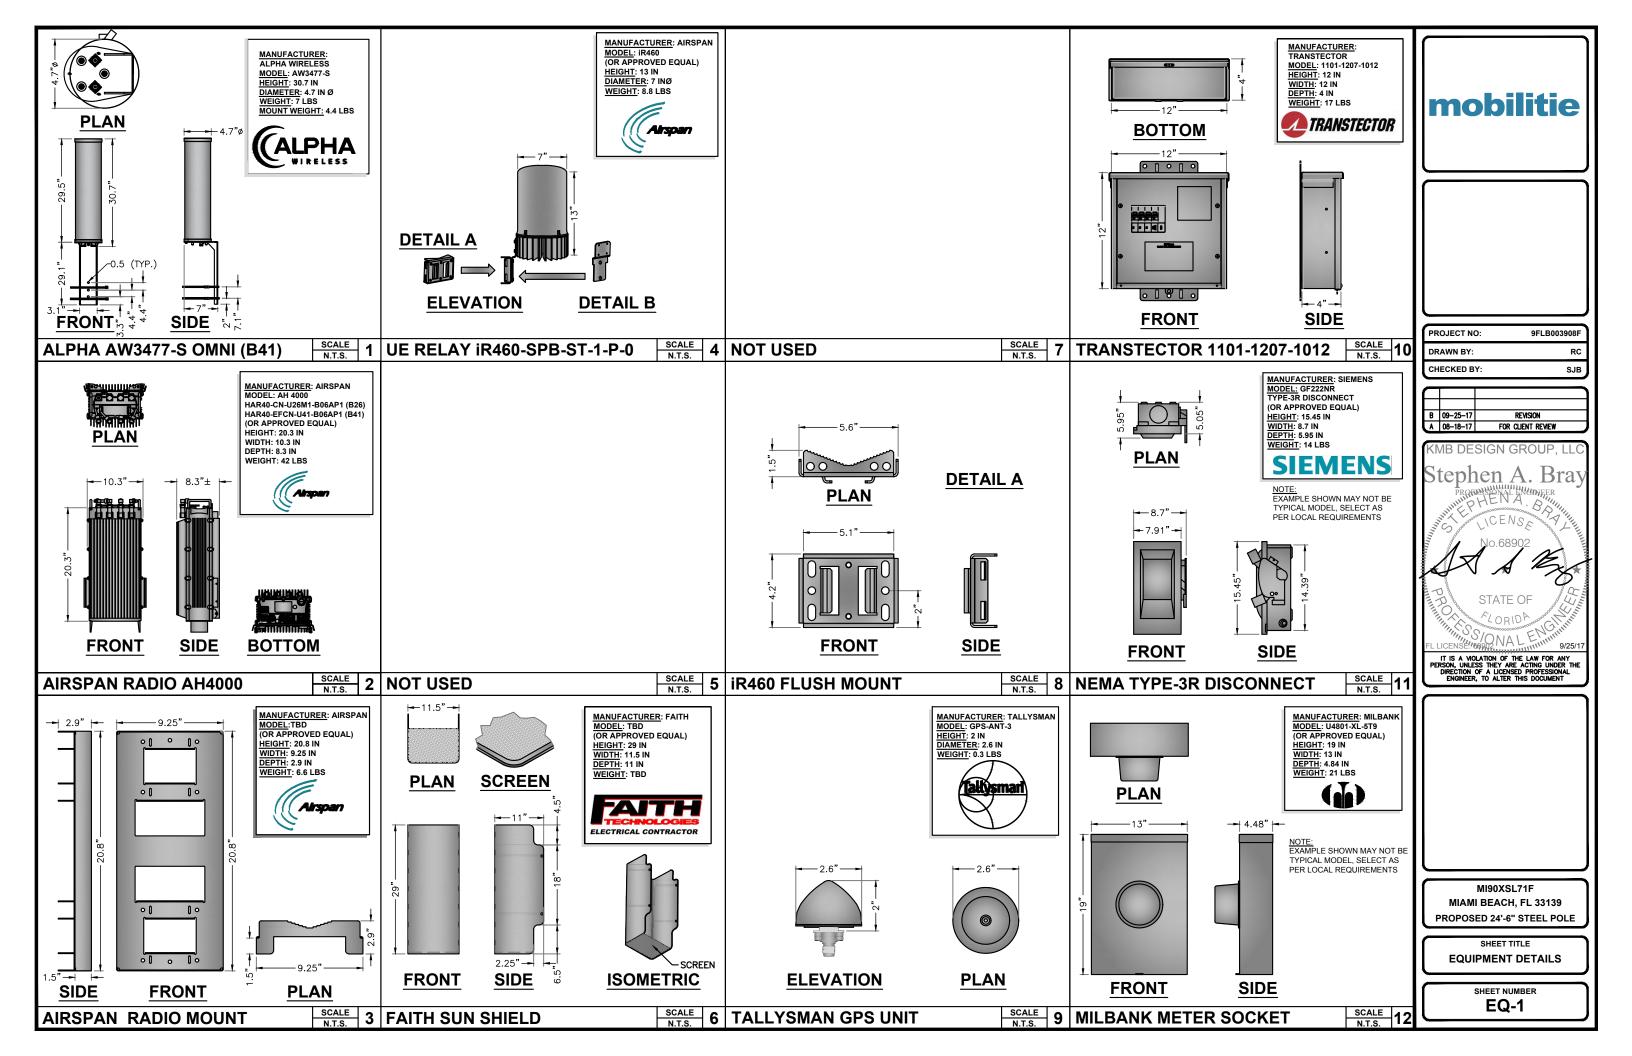

01-XL-5T9 (EXAMPLE) | _       | 35'±    | 19" X 13" X 4.84"     | 21 LBS  |

RFDS REVISION TYPE: NOT FINAL RFDS REVISION NUMBER: N/A RFDS REVISION TIMESTAMP: N/A

**BILL OF MATERIALS** 

SCALE: NOT TO SCALE

PROJECT NO: 9FLB003908F
DRAWN BY: RC
CHECKED BY: SJB

2

mobilitie

|   | В | 09-25-17 | REVISION          |
|---|---|----------|-------------------|
| ļ | A | 08-18-17 | FOR CLIENT REVIEW |
|   |   |          |                   |



IT IS A VIOLATION OF THE LAW FOR ANY PERSON, UNLESS THEY ARE ACTING UNDER THE DIRECTION OF A LICENSED PROFESSIONAL ENGINEER, TO ALTER THIS DOCUMENT



MI90XSL71F MIAMI BEACH, FL 33139 PROPOSED 24'-6" STEEL POLE

PLUMBING & RISER DIAGRAM

SHEET NUMBER PL-1

3

| PLUMBING DIAGRAM

**SCALE: NOT TO SCALE** 

•

RISER ORIENTATION DIAGRAM

SCALE: NOT TO SCALE









**SCALE: NOT TO SCALE** 



# TRANSTECTOR EXPORT **AC DISTRIBUTION BOX**

**BREAKER SCHEDULE** 

**SCALE: NOT TO SCALE** 

### NOTES:

- 1. NOMINAL POWER IS CALCULATED AS 80% OF OEM DOCUMENTED MAXIMUM POWER.
- 2. CALCULATIONS FOR UE W/ NOKIA DO NOT NEED TO INCLUDE THE POWER FOR THE UE ANTENNA AS IT IS INCLUDED IN THE MAX POWER FIGURE. CALCULATIONS FOR UE W/ AIRSPAN MUST INCLUDE UE AS IT IS NOT INCLUDED
- 3. KVA IS CALCULATED FROM THE CONSUMPTION VALUE ASSUMING A PF=1. MAXIMUM POWER WAS USED FOR KVA. WHERE MAXIMUM WAS NOTED BY THE OEM THE QUOTED FIGURE WAS USED. WHERE AVERAGE/NOMINAL POWER WAS NOTED BY THE OEM MAXIMUM POWER WAS CALCULATED BY INCREASING AVERAGE/NOMINAL POWER BY A FACTOR OF 50%

Airspan Scenario 2 AH4000 High Power Radio and UE Backhaul

| Unit            | Sub Descri