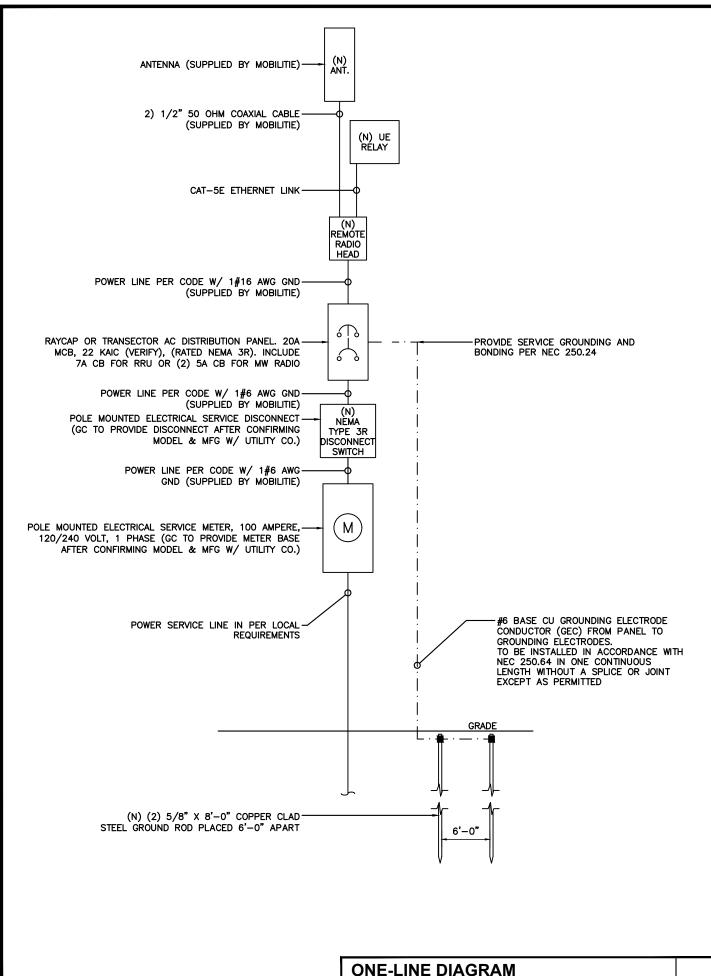

# SMALL-CELL STEALTH POLE PROJECT City of Miami Beach - Board Applications

# MOBILITIE CANDIDATE # 9FLB003908F/MI90XSL71F

| intelligent infrastructure                  |
|---------------------------------------------|
|                                             |
|                                             |
|                                             |
|                                             |
|                                             |
|                                             |
|                                             |
| ITEM # 2—COPY OF SIGNED AND DATED CHECKLIST |
|                                             |
|                                             |
|                                             |
|                                             |
|                                             |
|                                             |
|                                             |
|                                             |
|                                             |
|                                             |
|                                             |
|                                             |
|                                             |
|                                             |
|                                             |
|                                             |
|                                             |
|                                             |
|                                             |
|                                             |
|                                             |
|                                             |
|                                             |
|                                             |