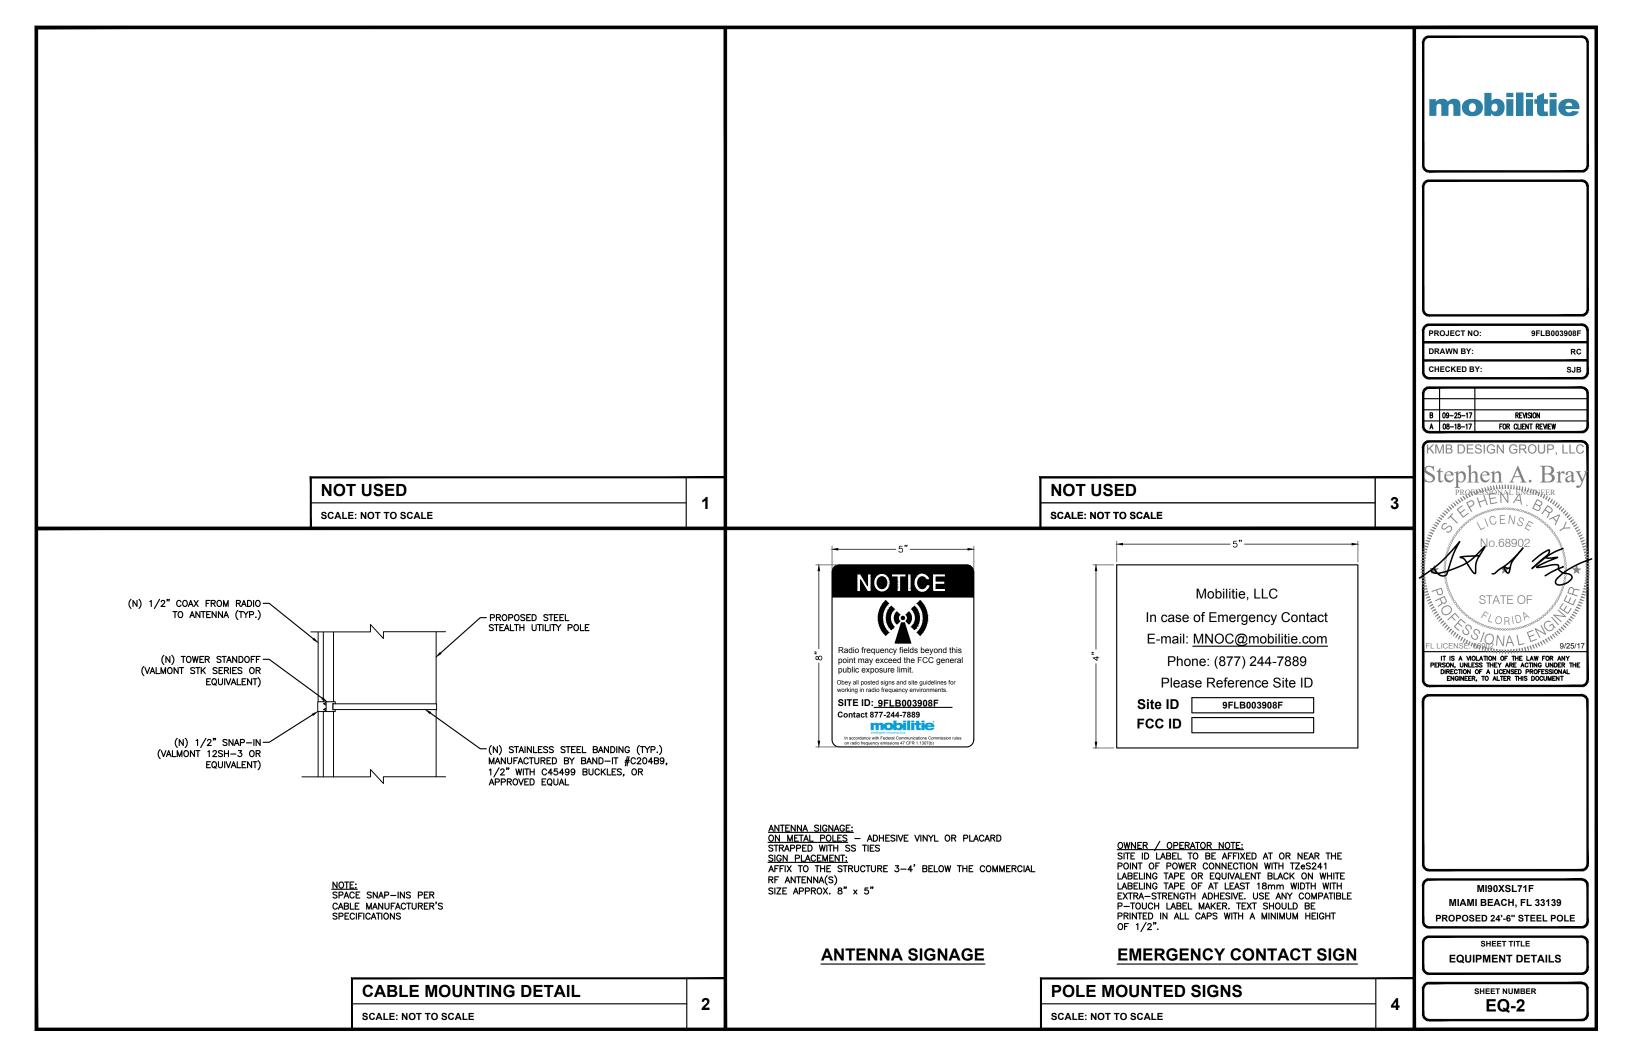

-XL-5T9 (EXAMPLE) | _       | 35'±    | 19" X 13" X 4.84"     | 21 LBS  |

RFDS REVISION TYPE: NOT FINAL RFDS REVISION NUMBER: N/A RFDS REVISION TIMESTAMP: N/A

**BILL OF MATERIALS** 

SCALE: NOT TO SCALE

PROJECT NO: 9FLB003908F
DRAWN BY: RC
CHECKED BY: SJB

2

mobilitie

|   | В | 09-25-17 | REVISION          |
|---|---|----------|-------------------|
| ļ | A | 08-18-17 | FOR CLIENT REVIEW |
|   |   |          |                   |



IT IS A VIOLATION OF THE LAW FOR ANY PERSON, UNLESS THEY ARE ACTING UNDER THE DIRECTION OF A LICENSED PROFESSIONAL ENGINEER, TO ALTER THIS DOCUMENT



MI90XSL71F MIAMI BEACH, FL 33139 PROPOSED 24'-6" STEEL POLE

PLUMBING & RISER DIAGRAM

SHEET NUMBER PL-1

3

| PLUMBING DIAGRAM

**SCALE: NOT TO SCALE** 

•

RISER ORIENTATION DIAGRAM

SCALE: NOT TO SCALE









**SCALE: NOT TO SCALE** 



# TRANSTECTOR EXPORT **AC DISTRIBUTION BOX**

**BREAKER SCHEDULE** 

**SCALE: NOT TO SCALE** 

### NOTES:

- 1. NOMINAL POWER IS CALCULATED AS 80% OF OEM DOCUMENTED MAXIMUM POWER.
- 2. CALCULATIONS FOR UE W/ NOKIA DO NOT NEED TO INCLUDE THE POWER FOR THE UE ANTENNA AS IT IS INCLUDED IN THE MAX POWER FIGURE. CALCULATIONS FOR UE W/ AIRSPAN MUST INCLUDE UE AS IT IS NOT INCLUDED
- 3. KVA IS CALCULATED FROM THE CONSUMPTION VALUE ASSUMING A PF=1. MAXIMUM POWER WAS USED FOR KVA. WHERE MAXIMUM WAS NOTED BY THE OEM THE QUOTED FIGURE WAS USED. WHERE AVERAGE/NOMINAL POWER WAS NOTED BY THE OEM MAXIMUM POWER WAS CALCULATED BY INCREASING AVERAGE/NOMINAL POWER BY A FACTOR OF 50%

Airspan Scenario 2 AH4000 High Power Radio and UE Backhaul

| Unit            | Sub Descript