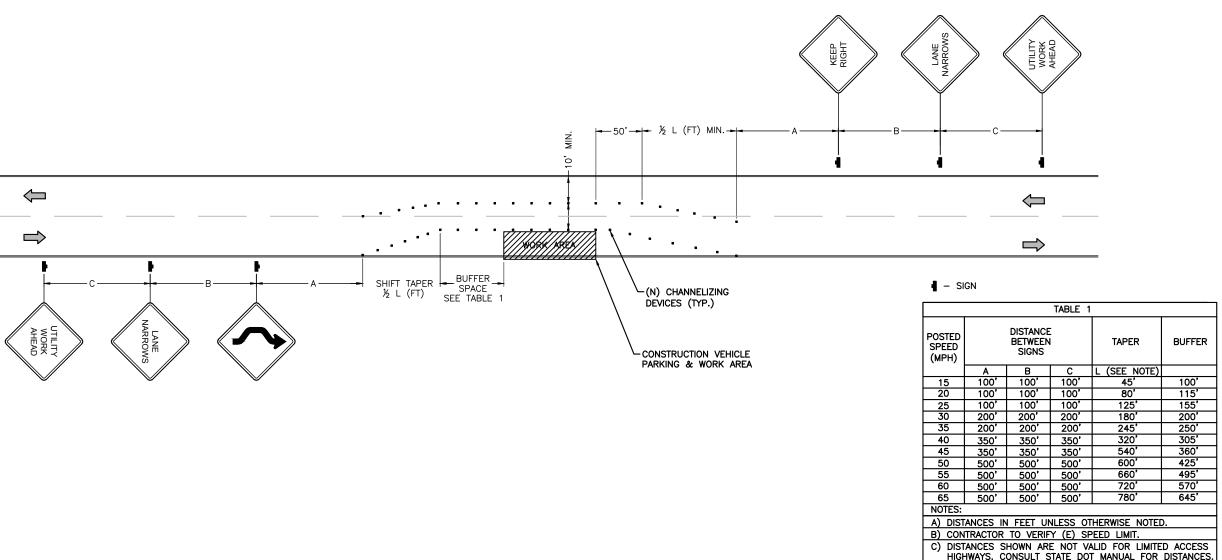

O HAVE PREPARED A SITE—SPECIFIC TCP FOR REVIEW AND APPROVAL BY THE HIGHWAY AUTHORITY HAVING JURISDICTION. IF REQUIRED, THE FIRM PREPARING THE TCP SHALL BE AUTHORIZED OR CERTIFIED BY THE AUTHORITY HAVING JURISDICTION.
- 2. EXTEND CHANNELIZATION DEVICES INTO SHOULDER WHERE APPLICABLE.
- 3. DISTANCES AS INDICATED IN TABLE 1 SHOULD BE INCREASED FOR CONDITIONS THAT WOULD AFFECT STOPPING. DISTANCE SUCH AS DOWNGRADES OR LIMITED SIGHT DISTANCES. DISTANCES CAN BE DECREASED FOR LOW-SPEED (RESIDENTIAL) AREAS WITH APPROVAL BY THE AUTHORITY HAVING JURISDICTION. NIGHT—TIME WORK IS PROHIBITED UNLESS IT IS REQUIRED AS A CONDITION OF APPROVAL BY THE HIGHWAY AND LOCAL AUTHORITY HAVING JURISDICTION.
- 4. SHOULDER TAPERS SHOULD BE 1/3 OF THE ON-STREET TAPER LENGTH.
- 5. MAINTAIN A MINIMUM LANE WIDTH OF 10'.



mobilitie

 PROJECT NO:
 9FLB003908F

 DRAWN BY:
 RC

 CHECKED BY:
 SJB

| 1 |   |          |                   |
|---|---|----------|-------------------|
| П |   |          |                   |
| П | В | 09-25-17 | REVISION          |
| H | ٨ | 08-18-17 | FOR CLIENT REVIEW |

Stephen A. Bray

PROMINITION OF THE LAW FOR ANY

KMB DESIGN GROUP, LLC

Stephen A. Bray

PROMINITION OF THE LAW FOR ANY

IT IS A VIOLATION OF THE LAW FOR ANY PERSON, UNLESS THEY ARE ACTING UNDER THE DIRECTION OF A LICENSED PROFESSIONAL ENGINEER, TO ALTER THIS DOCUMENT

MI90XSL71F MIAMI BEACH, FL 33139 PROPOSED 24'-6" STEEL POLE

D) ADJUST DISTANCES TO COMPLY WITH REQUIREMENT OF THE STATE OR LOCAL HIGHWAY AUTHORITY HAVING

E) TAPER LENGTHS SHOWN BASED ON 12' LANE WIDTH.

JURISDICTION. SEE NOTE 1, SHEET TC-2.

SEE N