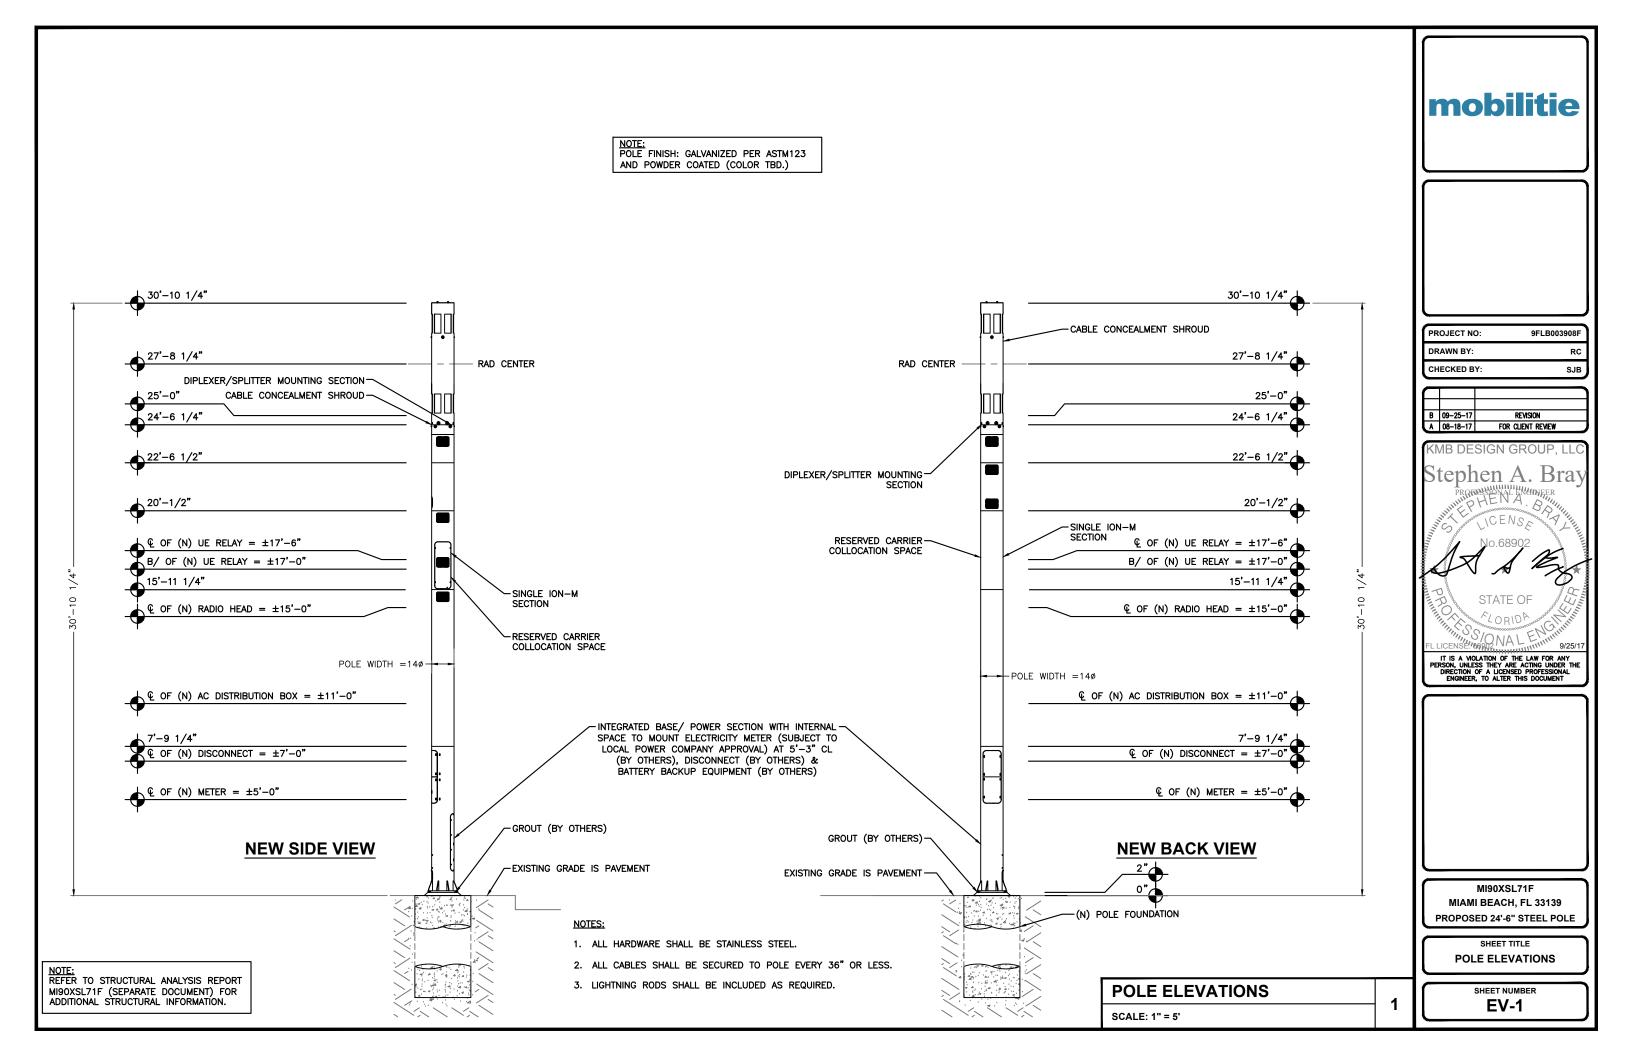

# SMALL-CELL STEALTH POLE PROJECT City of Miami Beach - Board Applications

# MOBILITIE CANDIDATE # 9FLB003908F/MI90XSL71F

| intelligent infrastructure                  |
|---------------------------------------------|
|                                             |
|                                             |
|                                             |
|                                             |
|                                             |
|                                             |
|                                             |
| ITEM # 2—COPY OF SIGNED AND DATED CHECKLIST |
|                                             |
|                                             |
|                                             |
|                                             |
|                                             |
|                                             |
|                                             |
|                                             |
|                                             |
|                                             |
|                                             |
|                                             |
|                                             |
|                                             |
|                                             |
|                                             |
|                                             |
|                                             |
|                                             |
|                                             |
|                                             |
|                                             |
|                                             |
|                                             |