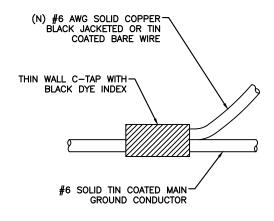

-----------|------|--------|
| AirHarmony 4000 | LTE Base Station | 540              | 4.50               | 0.54 | 4730.4 |
| Airspan IR460   | UE Relay         | N/A              | N/A                | N/A  | N/A    |
| Total           |                  | 540              | 4.50               | 0.54 | 4730.4 |

mobilitie

9FLB003908F PROJECT NO: DRAWN BY: RC SJB CHECKED BY:

| В | 09-25-17 | REVISION          |
|---|----------|-------------------|
| A | 08-18-17 | FOR CLIENT REVIEW |



2

3

IT IS A VIOLATION OF THE LAW FOR ANY PERSON, UNLESS THEY ARE ACTING UNDER THE DIRECTION OF A LICENSED PROFESSIONAL ENGINEER, TO ALTER THIS DOCUMENT

MI90XSL71F MIAMI BEACH, FL 33139 PROPOSED 24'-6" STEEL POLE

**ELECTRICAL DETAILS** 

SHEET NUMBER E-1

LOAD CALCULATIONS

**SCALE: NOT TO SCALE** 





# **C-TAP DETAIL**

**SCALE: NOT TO SCALE** 













#### NOTE:

ERICO EXOTHERMIC "MOLD TYPES" SHOWN HERE ARE EXAMPLES. CONSULT WITH PROJECT MANAGER FOR SPECIFIC MOLDS TO BE USED FOR THIS PROJECT.

## **WELD CONNECTION DETAILS**

SCALE: NOT TO SCALE

2



mobilitie

9FLB003908F

SJB

9/25/17

PROJECT NO:

CHECKED BY:

B 09-25-17

A 08-18-17 FOR CLIENT REVIEW

Stephen A. Bray

STATE OF

IT IS A VIOLATION OF THE LAW FOR ANY PERSON, UNLESS THEY ARE ACTING UNDER THE DIRECTION OF A LICENSED PROFESSIONAL ENGINEER, TO ALTER THIS DOCUMENT

MI90XSL71F MIAMI BEACH, FL 33139 PROPOSED 24'-6" STEEL POLE

**GROUNDING DETAILS** 

SHEET NUMBER

G-1

3

LICENSE 1609 DO NAL

DRAWN BY

#### REINFORCED CONCRETE NOTES:

- 1. ALL CONCRETE WORK SHALL BE IN ACCORDANCE WITH THE ACI 301, ACI 318, ACI 336, AS