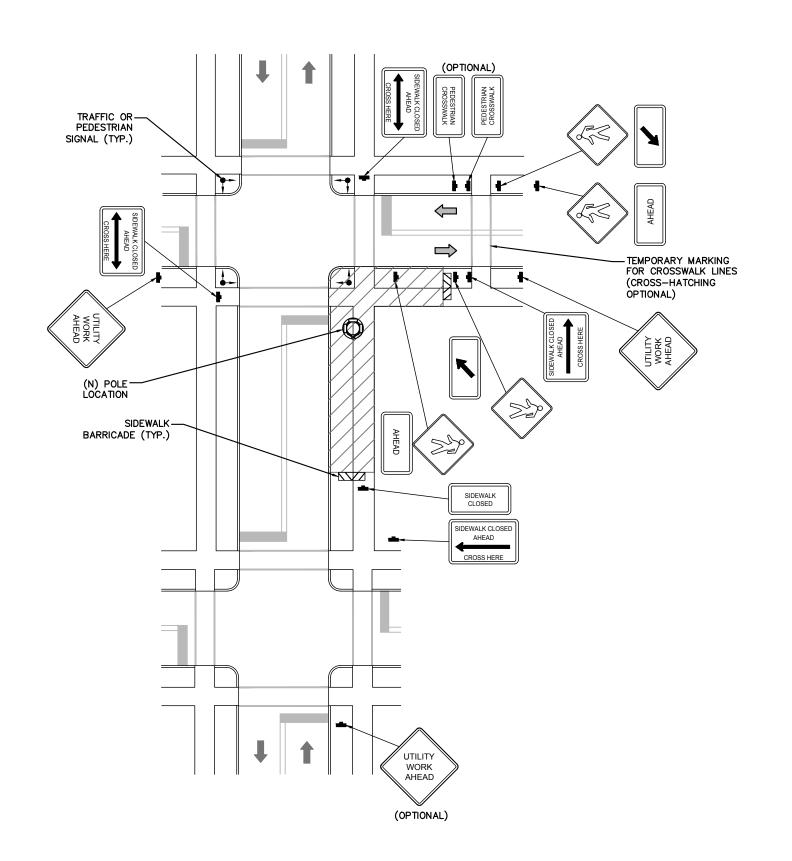

HORITY HAVING JURISDICTION PROVIDED THEY COMPLY WITH MUTCD.
- 16. THE SPACING BETWEEN CONES, TUBULAR MARKERS, VERTICAL PANELS, DRUMS, AND BARRICADES SHOULD NOT EXCEED A DISTANCE IN FEET EQUAL TO 1.0 TIMES THE SPEED LIMIT IN MPH WHEN USED FOR TAPER CHANNELIZATION, AND A DISTANCE IN FEET EQUAL TO 2.0 TIMES THE SPEED LIMIT IN MPH WHEN USED FOR TANGENT CHANNELIZATION.
- 17. WHEN CHANNELIZATION DEVICES HAVE THE POTENTIAL OF LEADING VEHICULAR TRAFFIC OUT OF THE INTENDED VEHICULAR TRAFFIC SPACE, THE CHANNELIZATION DEVICES SHOULD BE EXTENDED A DISTANCE IN FEET OF 2.0 TIMES THE SPEED LIMIT IN MPH BEYOND THE DOWNSTREAM END OF THE TRANSITION AREA.
- 18. TAPER LENGTHS ARE CALCULATED AS FOLLOWS: L= WS²/60 (40 MPH AND HIGHER) OR L2= WS (OVER 40 MPH), WHERE W= OFFSET WIDTH (FT), S= TRAFFIC SPEED (MPH).



mobilitie

 PROJECT NO:
 9FLB003908F

 DRAWN BY:
 RC

 CHECKED BY:
 SJB

B 09-25-17 REVISION
A 08-18-17 FOR CLIENT REVIEW



IT IS A VIOLATION OF THE LAW FOR ANY PERSON, UNLESS THEY ARE ACTING UNDER THI DIRECTION OF A LICENSED PROFESSIONAL ENGINEER, TO ALTER THIS DOCUMENT

MI90XSL71F MIAMI BEACH, FL 33139 PROPOSED 24'-6" STEEL POLE

PEDESTRIAN TRAFFIC
CONTROL PLAN

SHEET NUMBER

TYPICAL PEDESTRIAN / WORKER SAFETY PLAN

SCALE: NOT TO SCALE

#### GENERAL CONSTRUCTION NOTES:

- ALL WORK SHALL CONFORM TO THE REQUIREMENTS OF THE LOCAL BUILDING CODE, THE LATEST ADOPTED EDITION AND ALL OTHER APPLICABLE CODES AND ORDINANCES.
- 2. CONTRACTOR SHALL CONSTRUCT SITE IN ACCORDANCE WITH THESE DRAWINGS AND LATEST MOBILITIE CONSTRUCTION STANDARDS. THE SPECIFICATION IS THE RULING DOCUMENT AND ANY DISCREPA