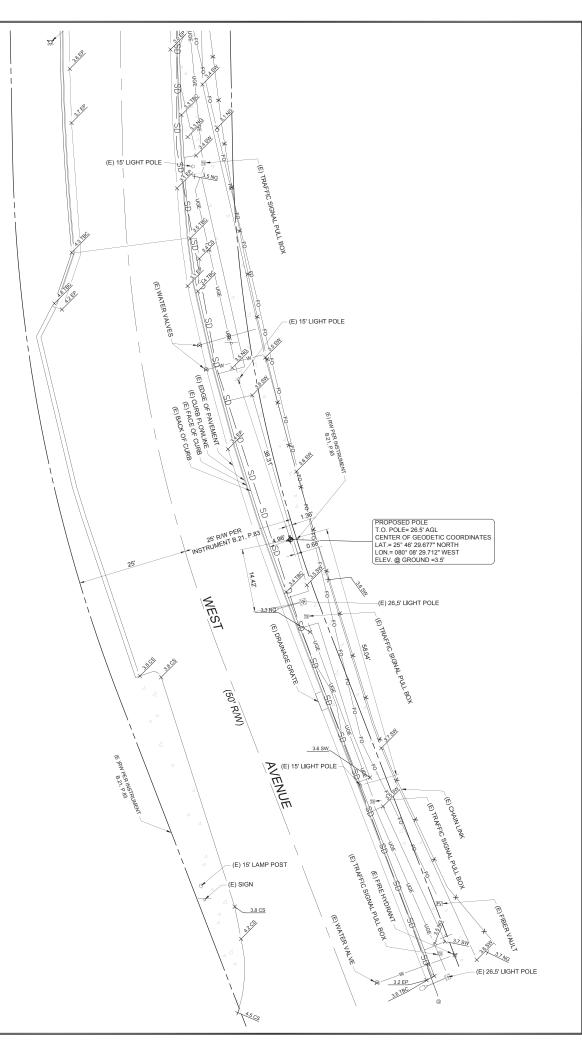

| ☐ BOARD OF ADJUSTMENT                                                                                             |
|-------------------------------------------------------------------------------------------------------------------|
| ☐ VARIANCE FROM A PROVISION OF THE LAND DEVELOPMENT REGULATIONS                                                   |
| ☐ APPEAL OF AN ADMINISTRATIVE DECISION                                                                            |
| ☑ DESIGN REVIEW BOARD                                                                                             |
| ☑ DESIGN REVIEW APPROVAL                                                                                          |
| ☐ VARIANCE RELATED TO PROJECT BEING CONSIDERED OR APPROVED BY DRB.                                                |
| ☐ HISTORIC PRESERVATION BOARD                                                                                     |
| ☐ CERTIFICATE OF APPROPRIATENESS FOR DESIGN                                                                       |
| ☐ CERTIFICATE OF APPROPRIATENESS TO DEMOLISH A STRUCTURE                                                          |
| HISTORIC DISTRICT / SITE DESIGNATION                                                                              |
| ☐ VARIANCE RELATED TO PROJECT BEING CONSIDERED OR APPROVED BY HPB.                                                |
| ☐ PLANNING BOARD                                                                                                  |
| ☐ CONDITIONAL USE PERMIT                                                                                          |
| ☐ LOT SPLIT APPROVAL                                                                                              |
| ☐ AMENDMENT TO THE LAND DEVELOPMENT REGULATIONS OR ZONING MAP                                                     |
| ☐ AMENDMENT TO THE COMPREHENSIVE PLAN OR FUTURE LAND USE MAP                                                      |
| ☐ FLOOD PLAIN MANAGEMENT BOARD                                                                                    |
| ☐ FLOOD PLAIN WAIVER                                                                                              |
| OTHER                                                                                                             |
| Estimated pole address:  Proposed Wireless Infastructure at 25.774881, -80.141594 (525 West Ave, Miami Beach, FL) |
| X: 984020.187, Y:-5662448.866                                                                                     |
|                                                                                                                   |
| LEGAL DESCRIPTION: PLEASE ATTACH LEGAL DESCRIPTION AS "EXHIBIT A" -see Survey (public right of way)               |
| FOLIO NUMBER (S)                                                                                                  |
|                                                                                                                   |