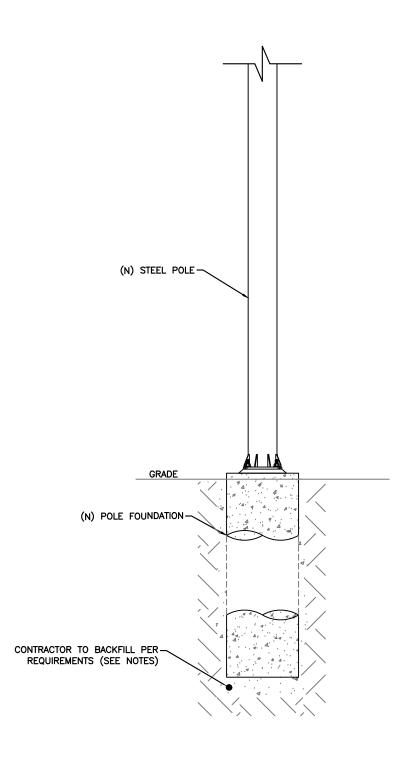

# SMALL-CELL STEALTH POLE PROJECT City of Miami Beach - Board Applications

# MOBILITIE CANDIDATE # 9FLB003908F/MI90XSL71F

| intelligent infrastructure                  |
|---------------------------------------------|
|                                             |
|                                             |
|                                             |
|                                             |
|                                             |
|                                             |
|                                             |
| ITEM # 2—COPY OF SIGNED AND DATED CHECKLIST |
|                                             |
|                                             |
|                                             |
|                                             |
|                                             |
|                                             |
|                                             |
|                                             |
|                                             |
|                                             |
|                                             |
|                                             |
|                                             |
|                                             |
|                                             |
|                                             |
|                                             |
|                                             |
|                                             |
|                                             |
|                                             |
|                                             |
|                                             |
|                                             |