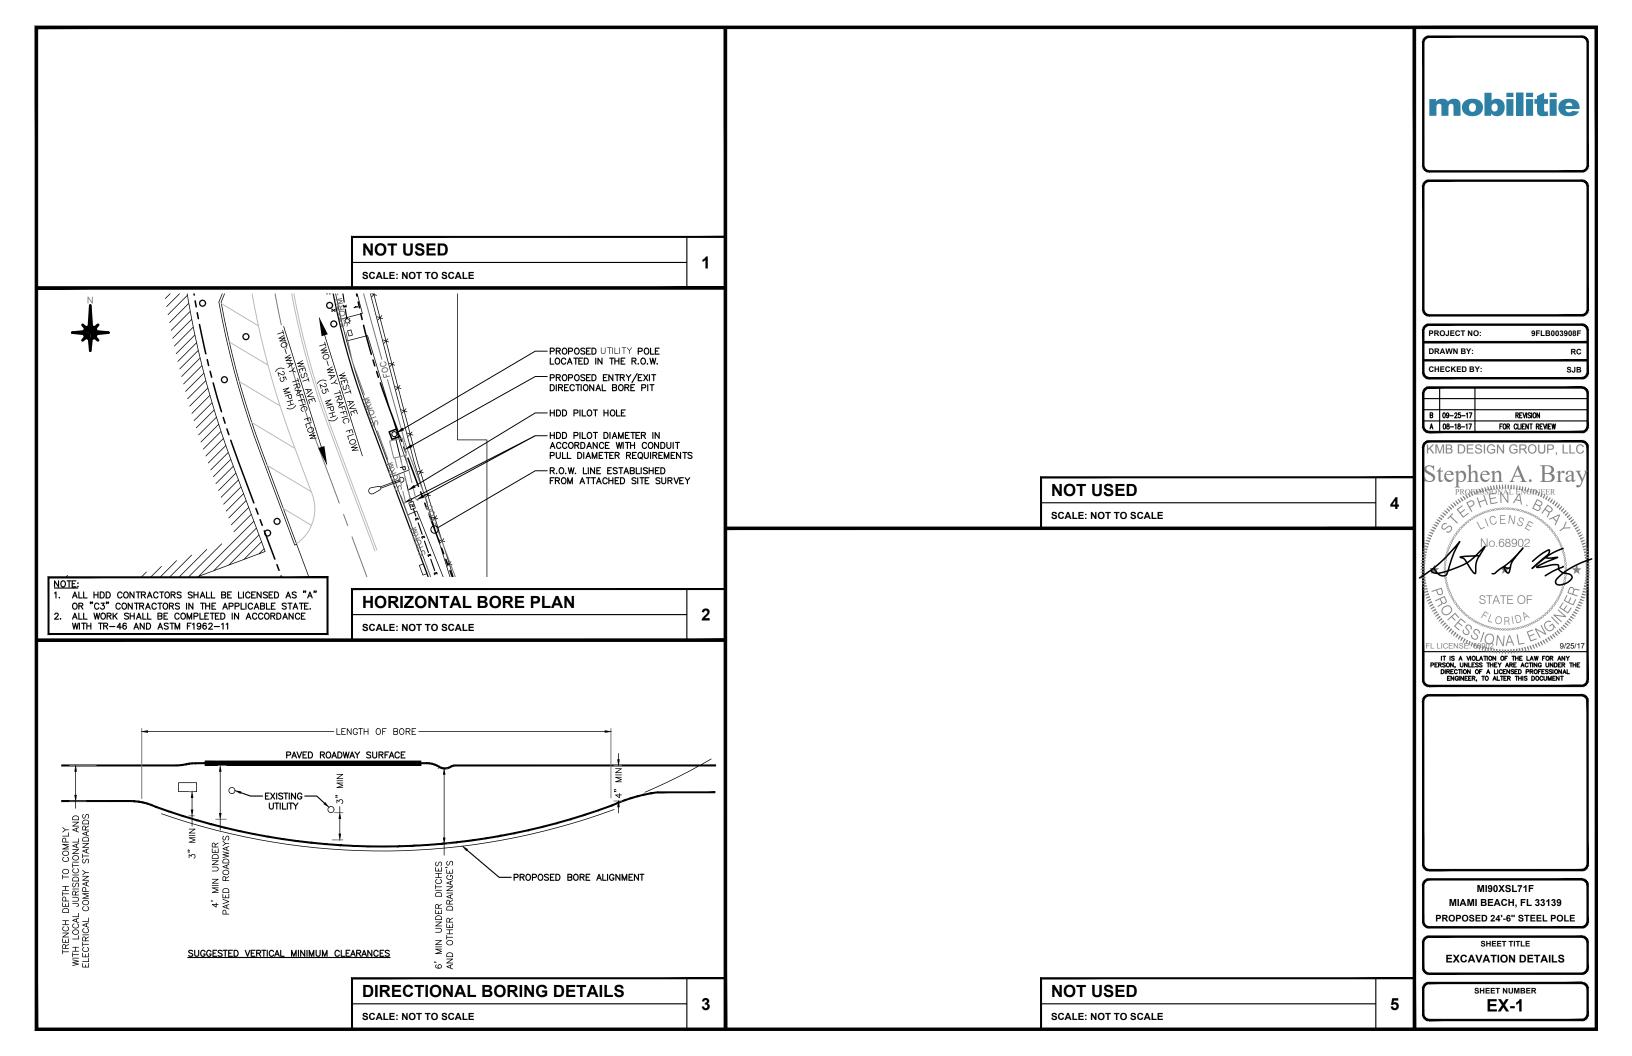

# SMALL-CELL STEALTH POLE PROJECT City of Miami Beach - Board Applications

# MOBILITIE CANDIDATE # 9FLB003908F/MI90XSL71F

| intelligent infrastructure                  |
|---------------------------------------------|
|                                             |
|                                             |
|                                             |
|                                             |
|                                             |
|                                             |
|                                             |
| ITEM # 2—COPY OF SIGNED AND DATED CHECKLIST |
|                                             |
|                                             |
|                                             |
|                                             |
|                                             |
|                                             |
|                                             |
|                                             |
|                                             |
|                                             |
|                                             |
|                                             |
|                                             |
|                                             |
|                                             |
|                                             |
|                                             |
|                                             |
|                                             |
|                                             |
|                                             |
|                                             |
|                                             |
|                                             |