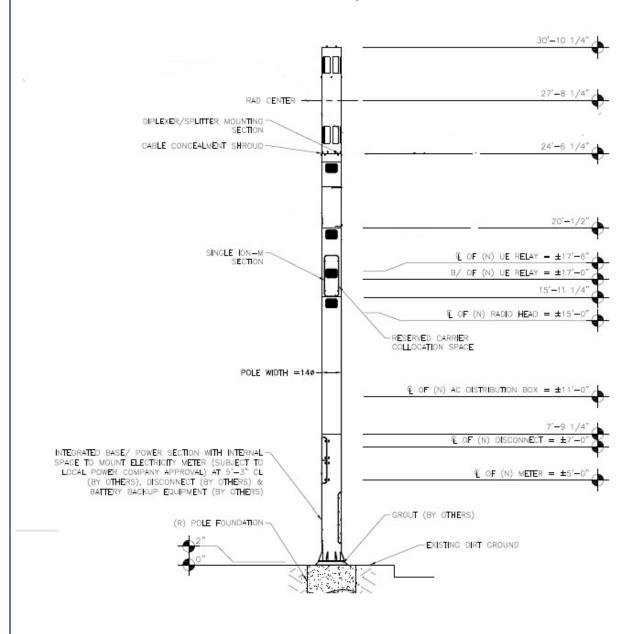

# SMALL-CELL STEALTH POLE PROJECT City of Miami Beach - Board Applications

# MOBILITIE CANDIDATE # 9FLB003908F/MI90XSL71F

| intelligent infrastructure                  |
|---------------------------------------------|
|                                             |
|                                             |
|                                             |
|                                             |
|                                             |
|                                             |
|                                             |
| ITEM # 2—COPY OF SIGNED AND DATED CHECKLIST |
|                                             |
|                                             |
|                                             |
|                                             |
|                                             |
|                                             |
|                                             |
|                                             |
|                                             |
|                                             |
|                                             |
|                                             |
|                                             |
|                                             |
|                                             |
|                                             |
|                                             |
|                                             |
|                                             |
|                                             |
|                                             |
|                                             |
|                                             |
|                                             |