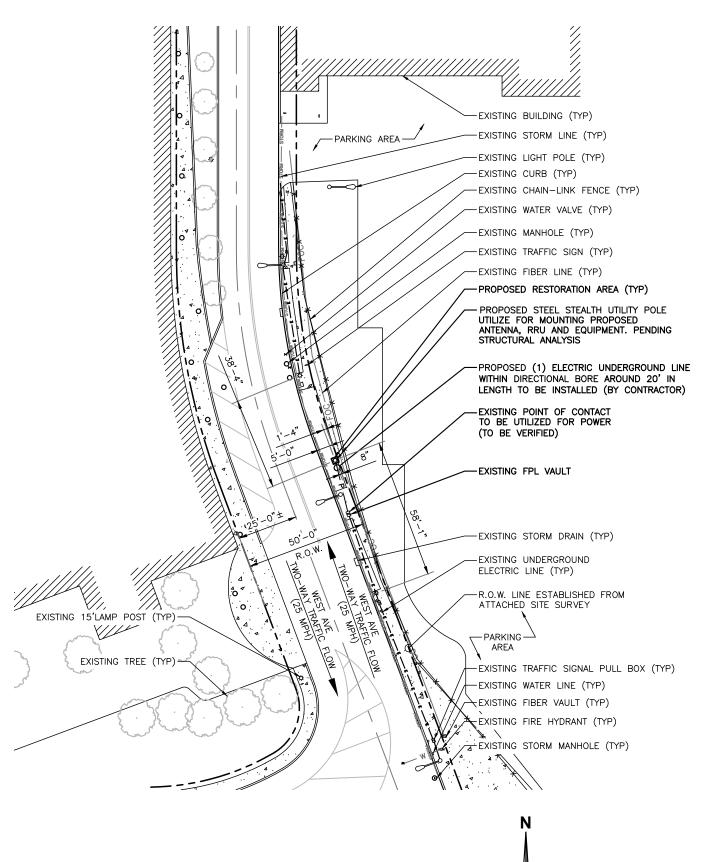

# SMALL-CELL STEALTH POLE PROJECT City of Miami Beach - Board Applications

# MOBILITIE CANDIDATE # 9FLB003908F/MI90XSL71F

| intelligent infrastructure                  |
|---------------------------------------------|
|                                             |
|                                             |
|                                             |
|                                             |
|                                             |
|                                             |
|                                             |
| ITEM # 2—COPY OF SIGNED AND DATED CHECKLIST |
|                                             |
|                                             |
|                                             |
|                                             |
|                                             |
|                                             |
|                                             |
|                                             |
|                                             |
|                                             |
|                                             |
|                                             |
|                                             |
|                                             |
|                                             |
|                                             |
|                                             |
|                                             |
|                                             |
|                                             |
|                                             |
|                                             |
|                                             |
|                                             |