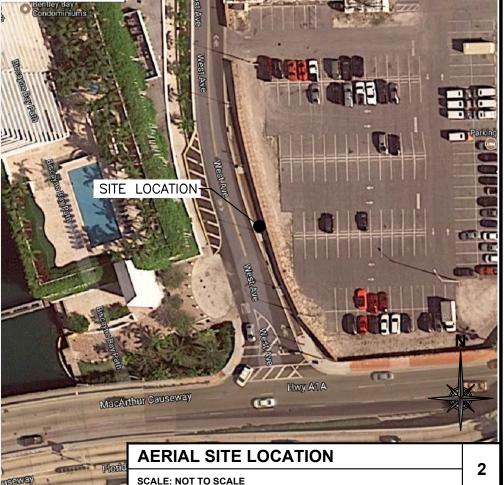

B003908F |
|-------------|-------------|
| DRAWN BY:   | RC          |
| CHECKED BY: | SJB         |

| H | $oldsymbol{oldsymbol{oldsymbol{oldsymbol{L}}}$ |          | _                 |
|---|------------------------------------------------|----------|-------------------|
|   |                                                |          |                   |
|   | В                                              | 09-25-17 | REVISION          |
|   | Α                                              | 08-18-17 | FOR CLIENT REVIEW |
|   | -                                              |          |                   |



MI90XSL71F MIAMI BEACH, FL 33139 PROPOSED 24'-6" STEEL POLE

TITLE SHEET

SHEET NUMBER T-1



PROPOSED-STEEL STEALTH UTILITY POLE



**EXHIBIT PHOTO** 

**SCALE: NOT TO SCALE** 





mobilitie

9FLB003908F

REVISION

REVISION

REVISION

FOR CLIENT REVIEW

Stephen A. Bray

STATE OF

/QNA\

IT IS A VIOLATION OF THE LAW FOR ANY PERSON, UNLESS THEY ARE ACTING UNDER THE DIRECTION OF A LICENSED PROFESSIONAL ENGINEER, TO ALTER THIS DOCUMENT

MI90XSL71F MIAMI BEACH, FL 33139 PROPOSED 24'-6" STEEL POLE

**EXHIBIT PHOTO & SITE PLAN** 

SHEET NUMBER

SP-1

SJB

PROJECT NO:

CHECKED BY: D 12-08-17

C 09-25-17

B 09-20-17

A 08-18-17

DRAWN BY:



NOIE:

1. ALL DAMAGED AREAS SHALL BE RESTORED TO EQUAL OR BETTER CONDITION.

2. ALL ITEMS AND DIMENSIONS SHOULD BE VERIFIED IN THE FIELD.

3. GENERAL CONTRACTORS ARE REQUIRED TO CROSS CHECK COORDINATES,
AERIAL PHOTO AND SITE PLAN TO ENSURE PROPER POLE LOCATION PRIOR TO
BREAKING GROUND. CONCERNS OR QUESTIONS SHOULD BE IMMEDIATELY
DIREC