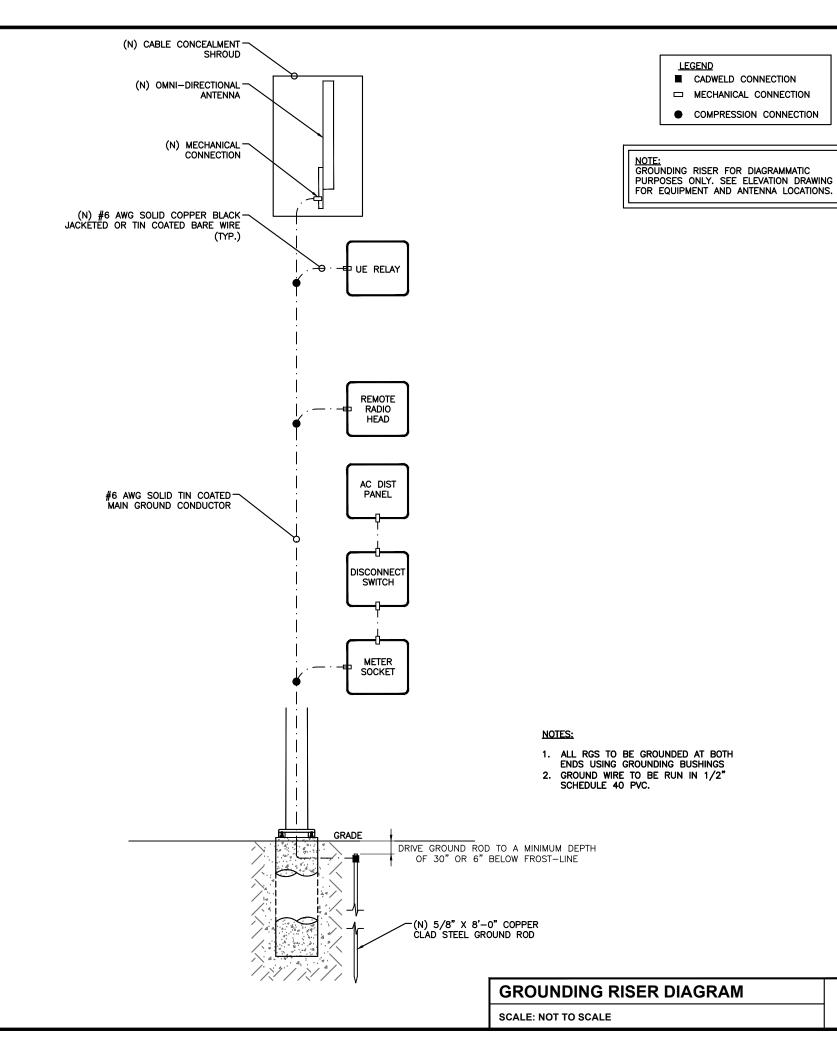

| 4.50               | 0.54 | 4730.4 |

mobilitie

9FLB003908F PROJECT NO: DRAWN BY: RC SJB CHECKED BY:

| В | 09-25-17 | REVISION          |
|---|----------|-------------------|
| A | 08-18-17 | FOR CLIENT REVIEW |



2

3

IT IS A VIOLATION OF THE LAW FOR ANY PERSON, UNLESS THEY ARE ACTING UNDER THE DIRECTION OF A LICENSED PROFESSIONAL ENGINEER, TO ALTER THIS DOCUMENT

MI90XSL71F MIAMI BEACH, FL 33139 PROPOSED 24'-6" STEEL POLE

**ELECTRICAL DETAILS** 

SHEET NUMBER E-1

LOAD CALCULATIONS

**SCALE: NOT TO SCALE** 





# **C-TAP DETAIL**

**SCALE: NOT TO SCALE** 













#### NOTE:

ERICO EXOTHERMIC "MOLD TYPES" SHOWN HERE ARE EXAMPLES. CONSULT WITH PROJECT MANAGER FOR SPECIFIC MOLDS TO BE USED FOR THIS PROJECT.

## **WELD CONNECTION DETAILS**

SCALE: NOT TO SCALE

2



mobilitie

9FLB003908F

SJB

9/25/17

PROJECT NO:

CHECKED BY:

B 09-25-17

A 08-18-17 FOR CLIENT REVIEW

Stephen A. Bray

STATE OF

IT IS A VIOLATION OF THE LAW FOR ANY PERSON, UNLESS THEY ARE ACTING UNDER THE DIRECTION OF A LICENSED PROFESSIONAL ENGINEER, TO ALTER THIS DOCUMENT

MI90XSL71F MIAMI BEACH, FL 33139 PROPOSED 24'-6" STEEL POLE

**GROUNDING DETAILS** 

SHEET NUMBER

G-1

3

LICENSE 1609 DO NAL

DRAWN BY

#### REINFORCED CONCRETE NOTES:

- 1. ALL CONCRETE WORK SHALL BE IN ACCORDANCE WITH THE ACI 301, ACI 318, ACI 336, ASTM A184, ASTM A185 AND THE DESIGN & CONSTRUCTION SPECIFICATION FOR CAST-IN-PLACE CONCRETE.
- 2. ALL SITECAST CONCRETE SHALL HAVE A MINIMUM COMPRESSIVE STRENGTH OF 3000 PSI WITHIN 28 DAYS. CONTINUOUS INSPECTION AND TESTING IS NOT REQUIRED. THE CONTRACTOR MAY SUB