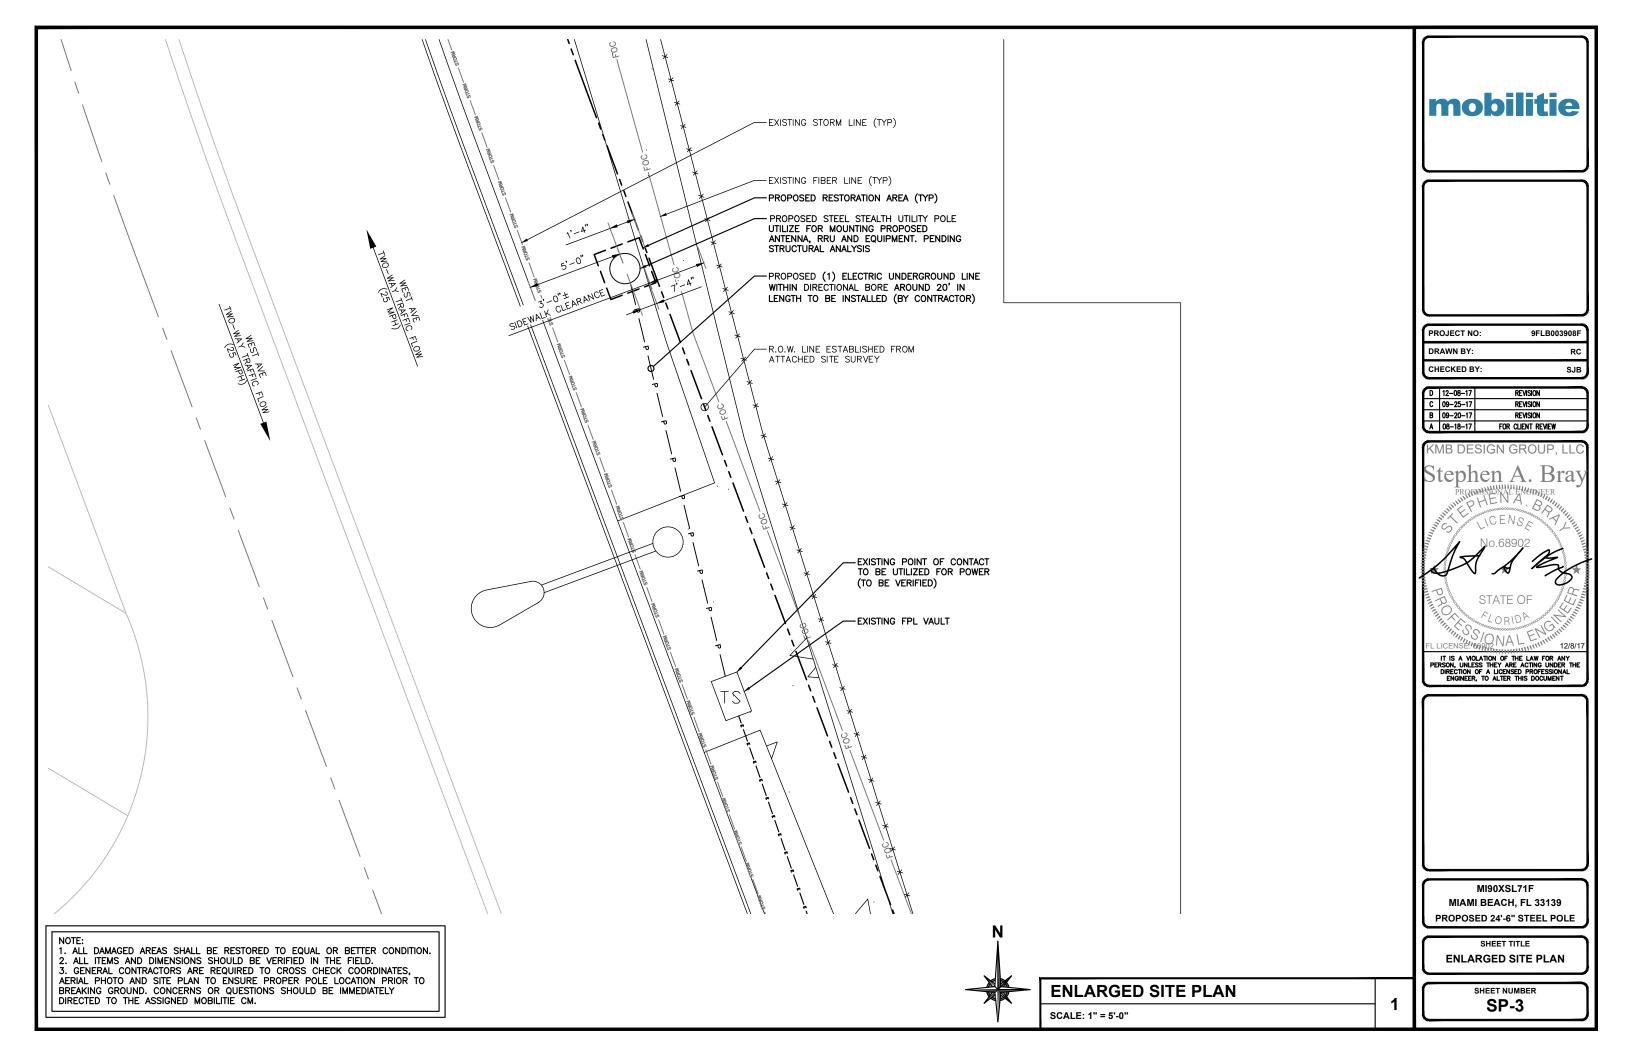

# SMALL-CELL STEALTH POLE PROJECT City of Miami Beach - Board Applications

# MOBILITIE CANDIDATE # 9FLB003908F/MI90XSL71F

| intelligent infrastructure                  |
|---------------------------------------------|
|                                             |
|                                             |
|                                             |
|                                             |
|                                             |
|                                             |
|                                             |
| ITEM # 2—COPY OF SIGNED AND DATED CHECKLIST |
|                                             |
|                                             |
|                                             |
|                                             |
|                                             |
|                                             |
|                                             |
|                                             |
|                                             |
|                                             |
|                                             |
|                                             |
|                                             |
|                                             |
|                                             |
|                                             |
|                                             |
|                                             |
|                                             |
|                                             |
|                                             |
|                                             |
|                                             |
|                                             |