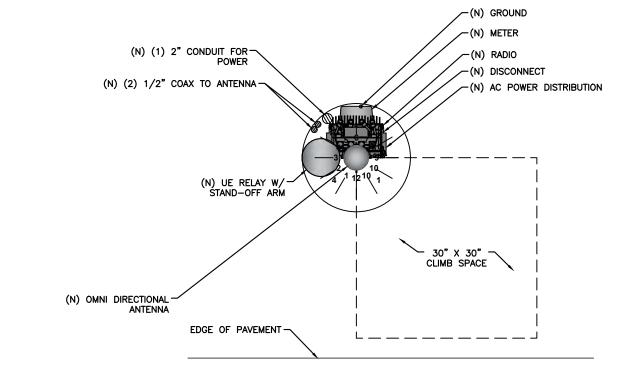

4"        | 17 LBS  |
| 1    | NEMA TYPE-3R DISCONNECT | SIEMENS        | GF222NR (EXAMPLE)      | _       | 1'±     | 15.45" X 8.7" X 5.95" | 14 LBS  |
| 1    | METER SOCKET            | MILBANK        | U4801-XL-5T9 (EXAMPLE) | _       | 35'±    | 19" X 13" X 4.84"     | 21 LBS  |

RFDS REVISION TYPE: NOT FINAL RFDS REVISION NUMBER: N/A RFDS REVISION TIMESTAMP: N/A

**BILL OF MATERIALS** 

SCALE: NOT TO SCALE

PROJECT NO: 9FLB003908F
DRAWN BY: RC
CHECKED BY: SJB

2

mobilitie

|   | В | 09-25-17 | REVISION          |
|---|---|----------|-------------------|
| ļ | A | 08-18-17 | FOR CLIENT REVIEW |
|   |   |          |                   |



IT IS A VIOLATION OF THE LAW FOR ANY PERSON, UNLESS THEY ARE ACTING UNDER THE DIRECTION OF A LICENSED PROFESSIONAL ENGINEER, TO ALTER THIS DOCUMENT



MI90XSL71F MIAMI BEACH, FL 33139 PROPOSED 24'-6" STEEL POLE

PLUMBING & RISER DIAGRAM

SHEET NUMBER PL-1

3

| PLUMBING DIAGRAM

**SCALE: NOT TO SCALE** 

•

RISER ORIENTATION DIAGRAM

SCALE: NOT TO SCALE









**SCALE: NOT TO SCALE** 



# TRANSTECTOR EXPORT **AC DISTRIBUTION BOX**

**BREAKER SCHEDULE** 

**SCALE: NOT TO SCALE** 

### NOTES:

- 1. NOMINAL POWER IS CALCULATED AS 80% OF OEM DOCUMENTED MAXIMUM POWER.
- 2. CALCULATIONS FOR UE W/ NOKIA DO NOT NEED TO INCLUDE THE POWER FOR THE UE ANTENNA AS IT IS INCLUDED IN THE MAX POWER FIGURE. CALCULATIONS FOR UE W/ AIRSPAN MUST INCLUDE UE AS IT IS NOT INCLUDED
- 3. KVA IS CALCULATED FROM THE CONSUMPTION VALUE ASSUMING A PF=1. MAXIMUM POWER WAS USED FOR KVA. WHERE MAXIMUM WAS NOTED BY THE OEM THE QUOTED FIGURE WAS USED. WHERE AVERAGE/NO