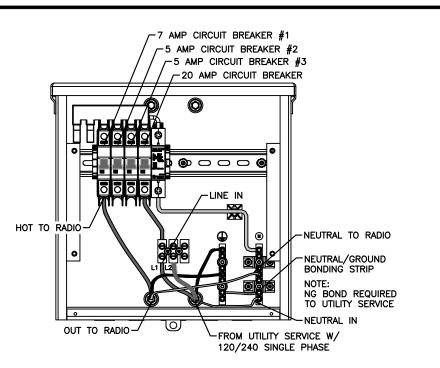

# SMALL-CELL STEALTH POLE PROJECT City of Miami Beach - Board Applications

# MOBILITIE CANDIDATE # 9FLB003908F/MI90XSL71F

| intelligent infrastructure                  |
|---------------------------------------------|
|                                             |
|                                             |
|                                             |
|                                             |
|                                             |
|                                             |
|                                             |
| ITEM # 2—COPY OF SIGNED AND DATED CHECKLIST |
|                                             |
|                                             |
|                                             |
|                                             |
|                                             |
|                                             |
|                                             |
|                                             |
|                                             |
|                                             |
|                                             |
|                                             |
|                                             |
|                                             |
|                                             |
|                                             |
|                                             |
|                                             |
|                                             |
|                                             |
|                                             |
|                                             |
|                                             |
|                                             |