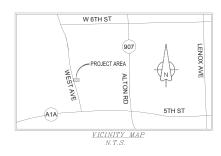

|                   | _   |
|   | _           | 09-25-17 | REVISION          |     |
|   | A           | 09-25-17 | FOR CLIENT REVIEW |     |



IT IS A VIOLATION OF THE LAW FOR ANY PERSON, UNLESS THEY ARE ACTING UNDER THI DIRECTION OF A LICENSED PROFESSIONAL ENGINEER, TO ALTER THIS DOCUMENT

MI90XSL71F MIAMI BEACH, FL 33139 PROPOSED 24'-6" STEEL POLE

**GENERAL NOTES** 

SHEET NUMBER

GN-3

LESSOR'S LEGAL DESCRIPTION

MIAMI-DADE COUNTY, CITY OF MIAMI BEACH RIGHT OF WAY

#### FLOOD ZONE DESIGNATION

THE PROPOSED LEASE PREMISES SHOWN HEREON APPEAR TO BE WITHIN FLOOD ZONE "AE" HAVING A BFE OF 8.0" AS DELINEATED ON THE FEDERAL EMERGENCY MANAGEMENT AGENCY FIRM MAP NO. 12086C0319L DATED 09/11/09.

ZONE AE - AN AREA INUNDATED BY 1% ANNUAL CHANCE FLOODING, FOR WHICH BFES HAVE BEEN DETERMINED.



#### PROJECT META DATA

- OJECT META DATA

  ELEVATIONS SHOWN HEREON ARE REPRESENTED IN NORTH

  AMERICAN VERTICAL DATUM OF 1988 (NAVD88) ESTABLISHED FROM

  GPS DERIVED ELLIPSOID HEIGHTS, APPLYING GEOID 128 SEPARATIONS

  BASED ON NETWORK GPS SOLUTIONS OR CONSTRAINING TO NGS

  CORS STATIONS PROVIDED IN THE "ONLINE POSITIONING USER

  SERVICE" (OPUS) SOLUTION FOR THIS SPECIFIC SITE.
- BEARINGS SHOWED HEREON ARE BASED UPON U.S. STATE PLANE NAD83 COORDINATE SYSTEM FLORIDA STATE PLANE COORDINATE ZONE EAST, DETERMINED BY GPS OBSERVATIONS.
- 3. FIELD WORK FOR THIS PROJECT WAS PERFORMED ON 08/08/17.

#### SURVEYOR NOTES

- 1. A TITLE REPORT WAS NOT PROVIDED AT THE TIME OF THE SURVEY.
- 2. SURVEYOR HAS NOT PERFORMED A SEARCH OF PUBLIC RECORDS TO DETERMINE ANY DEFECT IN TITLE.
- 3. THE BOUNDARY