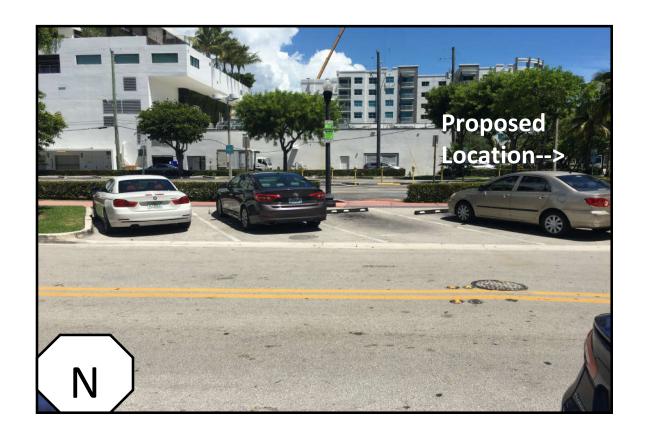

OF-WAY LINE

POSITION OF GEODETIC COORDINATES





PROJECT AREA

COMMERCE ST

VICINITY MAP N.T.S.



655 NORTH FRANKLIN STREET SUITE 150 TAMPA, FL 33602 PHONE (813) 620-1460 WWW.KIMLEY-HORN.COM

| - 1 |             |     |  |  |  |
|-----|-------------|-----|--|--|--|
|     | FIELD BY:   | JTS |  |  |  |
|     | DRAWN BY:   | VAL |  |  |  |
|     | CHECKED BY: | KEM |  |  |  |







REUSE OF DOCUMENT
THE IDEAS & DESIGN INCORPORATED HEREON, AS AN
INSTRUMENT OF PROFESSIONAL SERVICE, IS THE
PROPERTY OF RLF CONSULTING, LLC & IS NOT TO BE
USED FOR ANY OTHER PROJECT WITHOUT WRITTEN
AUTHORIZATION OF RLF CONSULTING, LLC.

PROJECT No. 08002087

SITE NAME: MI90XSL30D

SITE ADDRESS:

COMMERCE ST & WASHINGTON AVE MIAMI BEACH FL, 33139

SHEET TITLE:

TOPOGRAPHIC SURVEY

SHEET NO.

LS-1

3

REVISION:





VIEWS FROM PROPOSED LOCATION





**Approximate Address:** 819 Commerce Street

Candidate: MI90XSL30D



Additional Site Photos



Approximate Address: 819 Commerce Street

**Candidate:** MI90XSL30D