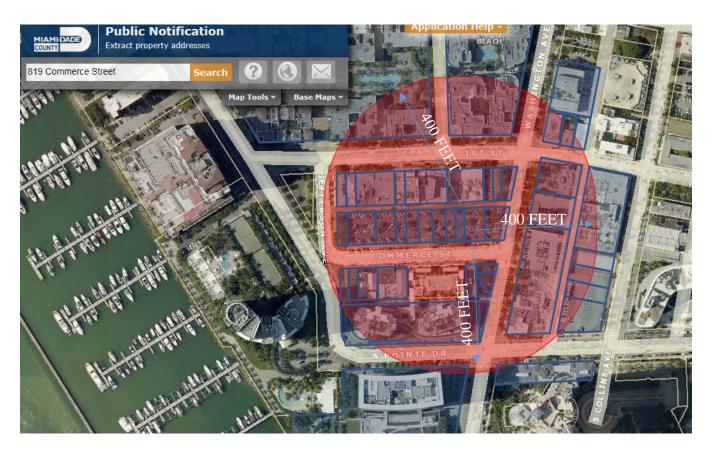

| ☐ BOARD OF ADJUSTMENT                                                                                                                                                    |
|--------------------------------------------------------------------------------------------------------------------------------------------------------------------------|
| ☐ VARIANCE FROM A PROVISION OF THE LAND DEVELOPMENT REGULATIONS                                                                                                          |
| ☐ APPEAL OF AN ADMINISTRATIVE DECISION                                                                                                                                   |
| ☑ DESIGN REVIEW BOARD                                                                                                                                                    |
| ☑ DESIGN REVIEW APPROVAL                                                                                                                                                 |
| ☐ VARIANCE RELATED TO PROJECT BEING CONSIDERED OR APPROVED BY DRB                                                                                                        |
| ☐ HISTORIC PRESERVATION BOARD                                                                                                                                            |
| ☐ CERTIFICATE OF APPROPRIATENESS FOR DESIGN                                                                                                                              |
| ☐ CERTIFICATE OF APPROPRIATENESS TO DEMOLISH A STRUCTURE                                                                                                                 |
| ☐ HISTORIC DISTRICT / SITE DESIGNATION                                                                                                                                   |
| ☐ VARIANCE RELATED TO PROJECT BEING CONSIDERED OR APPROVED BY HPB                                                                                                        |
| ☐ PLANNING BOARD                                                                                                                                                         |
| ☐ CONDITIONAL USE PERMIT                                                                                                                                                 |
| ☐ LOT SPLIT APPROVAL                                                                                                                                                     |
| ☐ AMENDMENT TO THE LAND DEVELOPMENT REGULATIONS OR ZONING MAP                                                                                                            |
| AMENDMENT TO THE COMPREHENSIVE PLAN OR FUTURE LAND USE MAP                                                                                                               |
| ☐ FLOOD PLAIN MANAGEMENT BOARD                                                                                                                                           |
| ☐ FLOOD PLAIN WAIVER                                                                                                                                                     |
| □ OTHER                                                                                                                                                                  |
| SUBJECT PROPERTY ADDRESS:  Proposed Wireless Infastructure at Lat: 25.769178, Long -80.135589  near 819 Commerce Street, Miami Beach, FL  X: 984660.705, Y: -5662616.332 |
| LEGAL DESCRIPTION: PLEASE A LEGAL DESCRIPTION AS "EXHIB A - shown on Survey attached as public right-of-way                                                              |
| FOLIO NUMBER (S)                                                                                                                                                         |
|                                                                                                                                                                          |