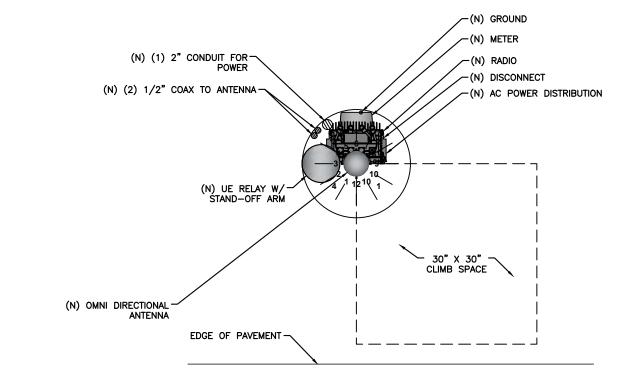

MPLE)      | _       | 1'±     | 15.45" X 8.7" X 5.95" | 14 LBS  |
| 1    | METER SOCKET            | MILBANK        | U4801-XL-5T9 (EXAMPLE) | _       | 115'±   | 19" X 13" X 4.84"     | 21 LBS  |

RFDS REVISION TYPE: NOT FINAL RFDS REVISION NUMBER: RFDS REVISION TIMESTAMP:

# **BILL OF MATERIALS**

**SCALE: NOT TO SCALE** 

PROJECT NO: 9FLB003867 DRAWN BY CHECKED BY SJB

2

mobilitie

| l 1 |   |          |                   |
|-----|---|----------|-------------------|
| П   | c | 09-22-17 | REVISION          |
| П   | В | 09-20-17 | REVISION          |
| H   | ٨ | 08-17-17 | FOR CLIENT REVIEW |
|     | - |          | *                 |



IT IS A VIOLATION OF THE LAW FOR ANY PERSON, UNLESS THEY ARE ACTING UNDER THE DIRECTION OF A LICENSED PROFESSIONAL ENGINEER, TO ALTER THIS DOCUMENT



MI90XSL30D MIAMI BEACH, FL 33139 PROPOSED 24'-6" STEEL POLE

**PLUMBING & RISER DIAGRAM** 

SHEET NUMBER PL-1

3

PLUMBING DIAGRAM

**SCALE: NOT TO SCALE** 

RISER ORIENTATION DIAGRAM

**SCALE: NOT TO SCALE** 









**SCALE: NOT TO SCALE** 



# TRANSTECTOR EXPORT **AC DISTRIBUTION BOX**

**BREAKER SCHEDULE** 

**SCALE: NOT TO SCALE** 

## NOTES:

- 1. NOMINAL POWER IS CALCULATED AS 80% OF OEM DOCUMENTED MAXIMUM POWER.
- 2. CALCULATIONS FOR UE W/ NOKIA DO NOT NEED TO INCLUDE THE POWER FOR THE UE ANTENNA AS IT IS INCLUDED IN THE MAX POWER FIGURE. CALCULATIONS FOR UE W/ AIRSPAN MUST INCLUDE UE AS IT IS NOT INCLUDED
- 3. KVA IS CALCULATED FROM THE CONSUMPTION VALUE ASSUMING A PF=1. MAXIMUM POWER WAS USED FOR KVA. WHERE MAXIMUM WAS NOTED BY THE OEM THE QUOTED FIGURE WAS USED. WHERE AVERAG