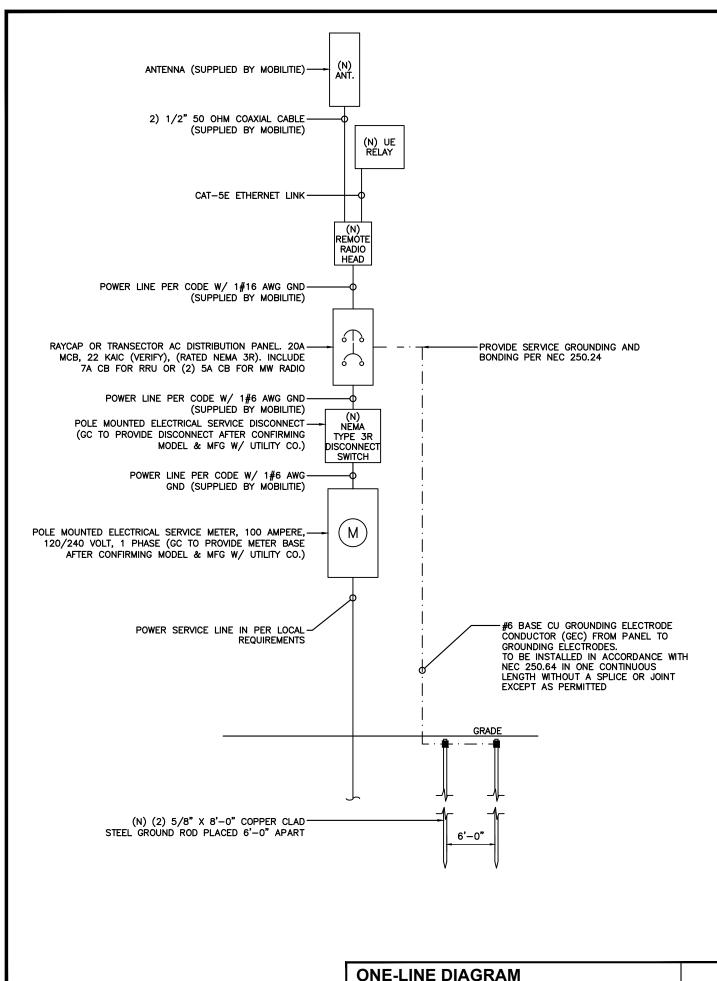

NOT FINAL RFDS REVISION NUMBER: RFDS REVISION TIMESTAMP:

# **BILL OF MATERIALS**

**SCALE: NOT TO SCALE** 

PROJECT NO: 9FLB003867 DRAWN BY CHECKED BY SJB

2

mobilitie

| l 1 |   |          |                   |
|-----|---|----------|-------------------|
| П   | c | 09-22-17 | REVISION          |
| П   | В | 09-20-17 | REVISION          |
| H   | ٨ | 08-17-17 | FOR CLIENT REVIEW |
|     | - |          | *                 |



IT IS A VIOLATION OF THE LAW FOR ANY PERSON, UNLESS THEY ARE ACTING UNDER THE DIRECTION OF A LICENSED PROFESSIONAL ENGINEER, TO ALTER THIS DOCUMENT



MI90XSL30D MIAMI BEACH, FL 33139 PROPOSED 24'-6" STEEL POLE

**PLUMBING & RISER DIAGRAM** 

SHEET NUMBER PL-1

3

PLUMBING DIAGRAM

**SCALE: NOT TO SCALE** 

RISER ORIENTATION DIAGRAM

**SCALE: NOT TO SCALE** 









**SCALE: NOT TO SCALE** 



# TRANSTECTOR EXPORT **AC DISTRIBUTION BOX**

**BREAKER SCHEDULE** 

**SCALE: NOT TO SCALE** 

## NOTES:

- 1. NOMINAL POWER IS CALCULATED AS 80% OF OEM DOCUMENTED MAXIMUM POWER.
- 2. CALCULATIONS FOR UE W/ NOKIA DO NOT NEED TO INCLUDE THE POWER FOR THE UE ANTENNA AS IT IS INCLUDED IN THE MAX POWER FIGURE. CALCULATIONS FOR UE W/ AIRSPAN MUST INCLUDE UE AS IT IS NOT INCLUDED
- 3. KVA IS CALCULATED FROM THE CONSUMPTION VALUE ASSUMING A PF=1. MAXIMUM POWER WAS USED FOR KVA. WHERE MAXIMUM WAS NOTED BY THE OEM THE QUOTED FIGURE WAS USED. WHERE AVERAGE/NOMINAL POWER WAS NOTED BY THE OEM MAXIMUM POWER WAS CALCULATED BY INCREASING AVERAGE/NOMINAL POWER BY A FACTOR OF 50%

Airspan Scenario 2 AH4000 High Power Radio and UE Backhaul

|                 |