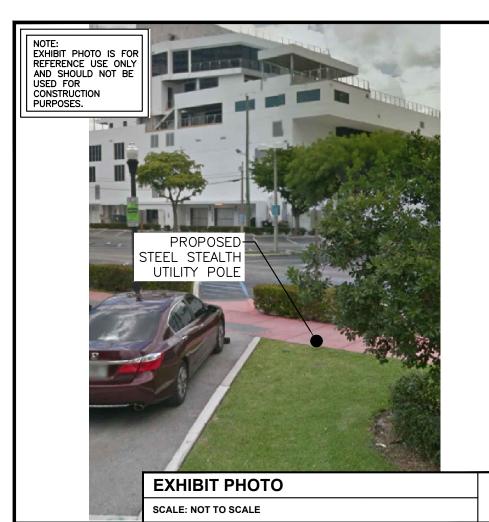

|  |  |
|           |                                 |  |  |
| ·         |                                 |  |  |

## mobilitie

FINAL SUBMITTAL 12/8/17

Revisions Date: 10/4/17

First Submittal Date: 8/22/17

| PROJECT NO: | 9FLB003867 |
|-------------|------------|
| DRAWN BY:   | RC         |
| CHECKED BY: | SJB        |

| 1 |   |          |                   |
|---|---|----------|-------------------|
| Н | c | 09-22-17 | REVISION          |
| Н | В | 09-20-17 | REVISION          |
| Н | 4 | 08-17-17 | FOR CLIENT REVIEW |



IT IS A VIOLATION OF THE LAW FOR ANY PERSON, UNLESS THEY ARE ACTING UNDER THE DIRECTION OF A LICENSED PROFESSIONAL ENGINEER, TO ALTER THIS DOCUMENT

MI90XSL30D MIAMI BEACH, FL 33139 PROPOSED 24'-6" STEEL POLE

TITLE SHEET

SHEET NUMBER







9FLB003867

REVISION

REVISION

REVISION

FOR CLIENT REVIEW

STATE OF

IT IS A VIOLATION OF THE LAW FOR ANY ERSON, UNLESS THEY ARE ACTING UNDER THI DIRECTION OF A LICENSED PROFESSIONAL ENGINEER, TO ALTER THIS DOCUMENT

MI90XSL30D

MIAMI BEACH, FL 33139

PROPOSED 24'-6" STEEL POLE

SHEET NUMBER

SP-1

SJB







NOTE: NOTE: ALL CABLING, EQUIPMENT, AND APPURTENANCES TO BE INSTALLED INTERNAL TO STEALTH POLE

NOTE: CABLING DIAGRAM IS FOR CLARITY OF CABLE ROUTE AND TERMINATION ONLY. CONTRACTOR SHALL INSTALL CABLES WITH MINIMAL VISUAL IMPACT ON PROPOSED STEEL STEALTH UTILITY POLE. SEE ELEVATION DRAWING FOR EQUIPMENT AND ANTENNA LOCATIONS.

## **CABLING NOTES:**

(2) (N) 1/2" DIA. COAX-

CABLÉS ROUTED INSIDE POLE

(N) 3/4" DIA. SCH. 40 PVC-CONDUIT RISER ATTACHED TO

(N) POWER CABLE TO BE-RO