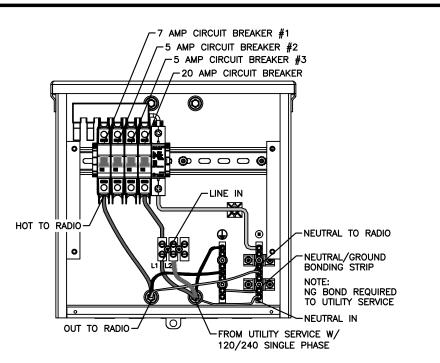

ER: RFDS REVISION TIMESTAMP:

# **BILL OF MATERIALS**

**SCALE: NOT TO SCALE** 

PROJECT NO: 9FLB003867 DRAWN BY CHECKED BY SJB

2

mobilitie

| l 1 |   |          |                   |
|-----|---|----------|-------------------|
| П   | c | 09-22-17 | REVISION          |
| П   | В | 09-20-17 | REVISION          |
| H   | ٨ | 08-17-17 | FOR CLIENT REVIEW |
|     | - |          | *                 |



IT IS A VIOLATION OF THE LAW FOR ANY PERSON, UNLESS THEY ARE ACTING UNDER THE DIRECTION OF A LICENSED PROFESSIONAL ENGINEER, TO ALTER THIS DOCUMENT



MI90XSL30D MIAMI BEACH, FL 33139 PROPOSED 24'-6" STEEL POLE

**PLUMBING & RISER DIAGRAM** 

SHEET NUMBER PL-1

3

PLUMBING DIAGRAM

**SCALE: NOT TO SCALE** 

RISER ORIENTATION DIAGRAM

**SCALE: NOT TO SCALE** 









**SCALE: NOT TO SCALE** 



# TRANSTECTOR EXPORT **AC DISTRIBUTION BOX**

**BREAKER SCHEDULE** 

**SCALE: NOT TO SCALE** 

## NOTES:

- 1. NOMINAL POWER IS CALCULATED AS 80% OF OEM DOCUMENTED MAXIMUM POWER.
- 2. CALCULATIONS FOR UE W/ NOKIA DO NOT NEED TO INCLUDE THE POWER FOR THE UE ANTENNA AS IT IS INCLUDED IN THE MAX POWER FIGURE. CALCULATIONS FOR UE W/ AIRSPAN MUST INCLUDE UE AS IT IS NOT INCLUDED
- 3. KVA IS CALCULATED FROM THE CONSUMPTION VALUE ASSUMING A PF=1. MAXIMUM POWER WAS USED FOR KVA. WHERE MAXIMUM WAS NOTED BY THE OEM THE QUOTED FIGURE WAS USED. WHERE AVERAGE/NOMINAL POWER WAS NOTED BY THE OEM MAXIMUM POWER WAS CALCULATED BY INCREASING AVERAGE/NOMINAL POWER BY A FACTOR OF 50%

Airspan Scenario 2 AH4000 High Power Radio and UE Backhaul

|                 |                        | Max Power | Max