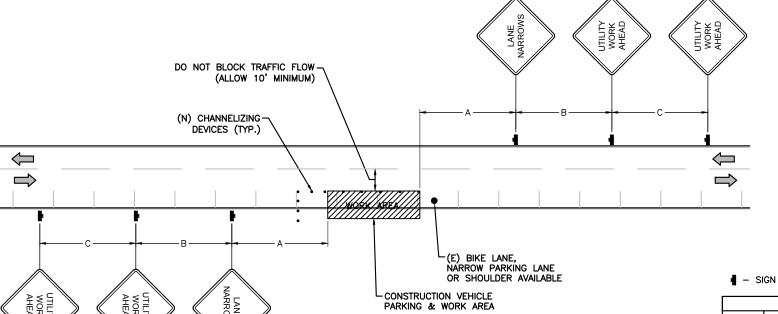

O HAVE PREPARED A SITE-SPÉCIFIC TCP FOR REVIEW AND APPROVAL BY THE HIGHWAY AUTHORITY HAVING JURISDICTION. IF REQUIRED, THE FIRM PREPARING THE TCP SHALL BE AUTHORIZED OR CERTIFIED BY THE AUTHORITY HAVING JURISDICTION.
- 2. EXTEND CHANNELIZATION DEVICES INTO SHOULDER WHERE APPLICABLE.
- 3. DISTANCES AS INDICATED IN TABLE 1 SHOULD BE INCREASED FOR CONDITIONS THAT WOULD AFFECT STOPPING, DISTANCE SUCH AS DOWNGRADES OR LIMITED SIGHT DISTANCES. DISTANCES CAN BE DECREASED FOR LOW-SPEED (RESIDENTIAL) AREAS WITH APPROVAL BY THE AUTHORITY HAVING JURISDICTION. NIGHT-TIME WORK IS PROHIBITED UNLESS IT IS REQUIRED AS A CONDITION OF APPROVAL BY THE HIGHWAY AND LOCAL AUTHORITY HAVING JURISDICTION.
- 4. SHOULDER TAPERS SHOULD BE 1/3 OF THE ON-STREET TAPER LENGTH.
- 5. MAINTAIN A MINIMUM LANE WIDTH OF 10'.



| TABLE 1                  |      |                              |      |              |        |  |
|--------------------------|------|------------------------------|------|--------------|--------|--|
| POSTED<br>SPEED<br>(MPH) |      | DISTANCE<br>BETWEEN<br>SIGNS | -    | TAPER        | BUFFER |  |
|                          | Α    | В                            | C    | L (SEE NOTE) |        |  |
| 15                       | 100' | 100'                         | 100' | 45'          | 100'   |  |
| 20                       | 100' | 100'                         | 100' | 80'          | 115'   |  |
| 25                       | 100' | 100'                         | 100' | 125'         | 155'   |  |
| 30                       | 200' | 200'                         | 200' | 180'         | 20