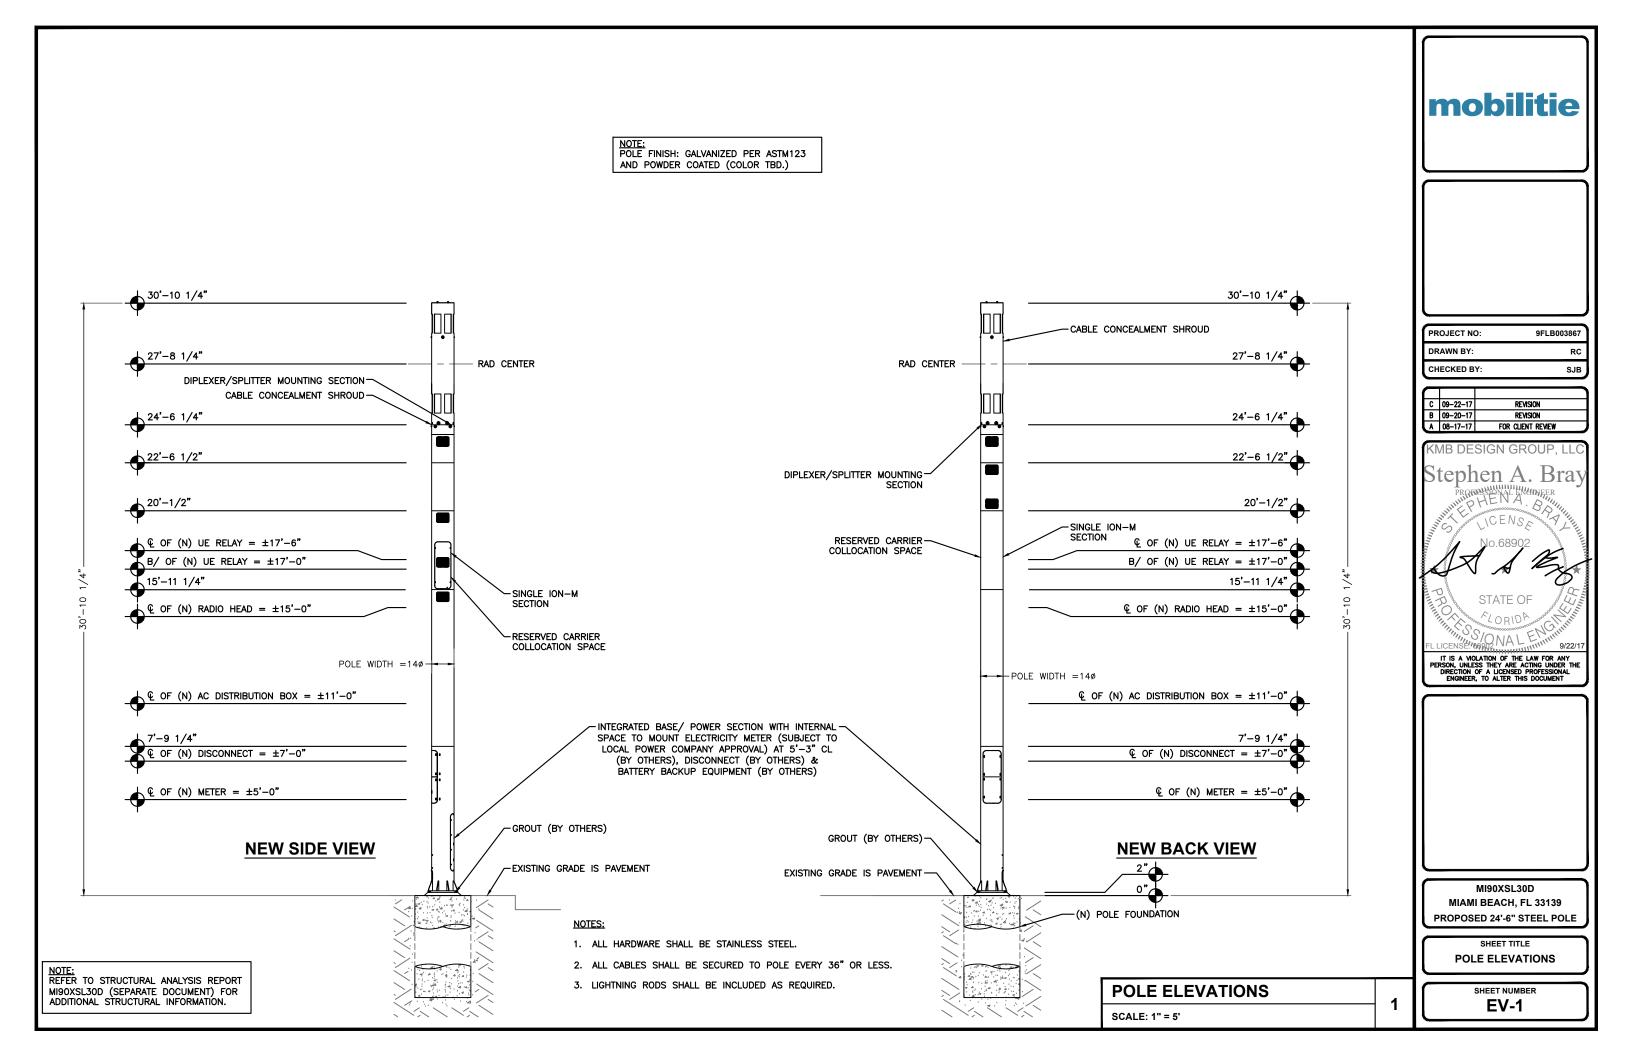

|
| CHECKED BY: | SJB        |

| 1 |   |          |                   |
|---|---|----------|-------------------|
| Н | c | 09-22-17 | REVISION          |
| Н | В | 09-20-17 | REVISION          |
| Н | 4 | 08-17-17 | FOR CLIENT REVIEW |



IT IS A VIOLATION OF THE LAW FOR ANY PERSON, UNLESS THEY ARE ACTING UNDER THE DIRECTION OF A LICENSED PROFESSIONAL ENGINEER, TO ALTER THIS DOCUMENT

MI90XSL30D MIAMI BEACH, FL 33139 PROPOSED 24'-6" STEEL POLE

TITLE SHEET

SHEET NUMBER







9FLB003867

REVISION

REVISION

REVISION

FOR CLIENT REVIEW

STATE OF

IT IS A VIOLATION OF THE LAW FOR ANY ERSON, UNLESS THEY ARE ACTING UNDER THI DIRECTION OF A LICENSED PROFESSIONAL ENGINEER, TO ALTER THIS DOCUMENT

MI90XSL30D

MIAMI BEACH, FL 33139

PROPOSED 24'-6" STEEL POLE

SHEET NUMBER

SP-1

SJB







NOTE: NOTE: ALL CABLING, EQUIPMENT, AND APPURTENANCES TO BE INSTALLED INTERNAL TO STEALTH POLE

NOTE: CABLING DIAGRAM IS FOR CLARITY OF CABLE ROUTE AND TERMINATION ONLY. CONTRACTOR SHALL INSTALL CABLES WITH MINIMAL VISUAL IMPACT ON PROPOSED STEEL STEALTH UTILITY POLE. SEE ELEVATION DRAWING FOR EQUIPMENT AND ANTENNA LOCATIONS.

## **CABLING NOTES:**

(2) (N) 1/2" DIA. COAX-

CABLÉS ROUTED INSIDE POLE

(N) 3/4" DIA. SCH. 40 PVC-CONDUIT RISER ATTACHED TO

(N) POWER CABLE TO BE-ROUTED IN FLEX CONDUIT

(N) AC DISTRIBUTION PANEL

(N) UE RELAY-

(N) GPS UNIT

(N) RADIO HEAD-

INSIDE POLE

(N) DISCONNECT

PROPOSED POLE-

(N) POWER CABLE TO BE

ROUTED IN FLEX CONDUIT INSIDE

(N) 2" CONDUIT SCH. 40 PVC-CONDUIT BELOW GRADE FOR

CONCRETE FOUNDATION-TO BE UTILIZED PENDING

(N) METER-

POLE

GRADE

0