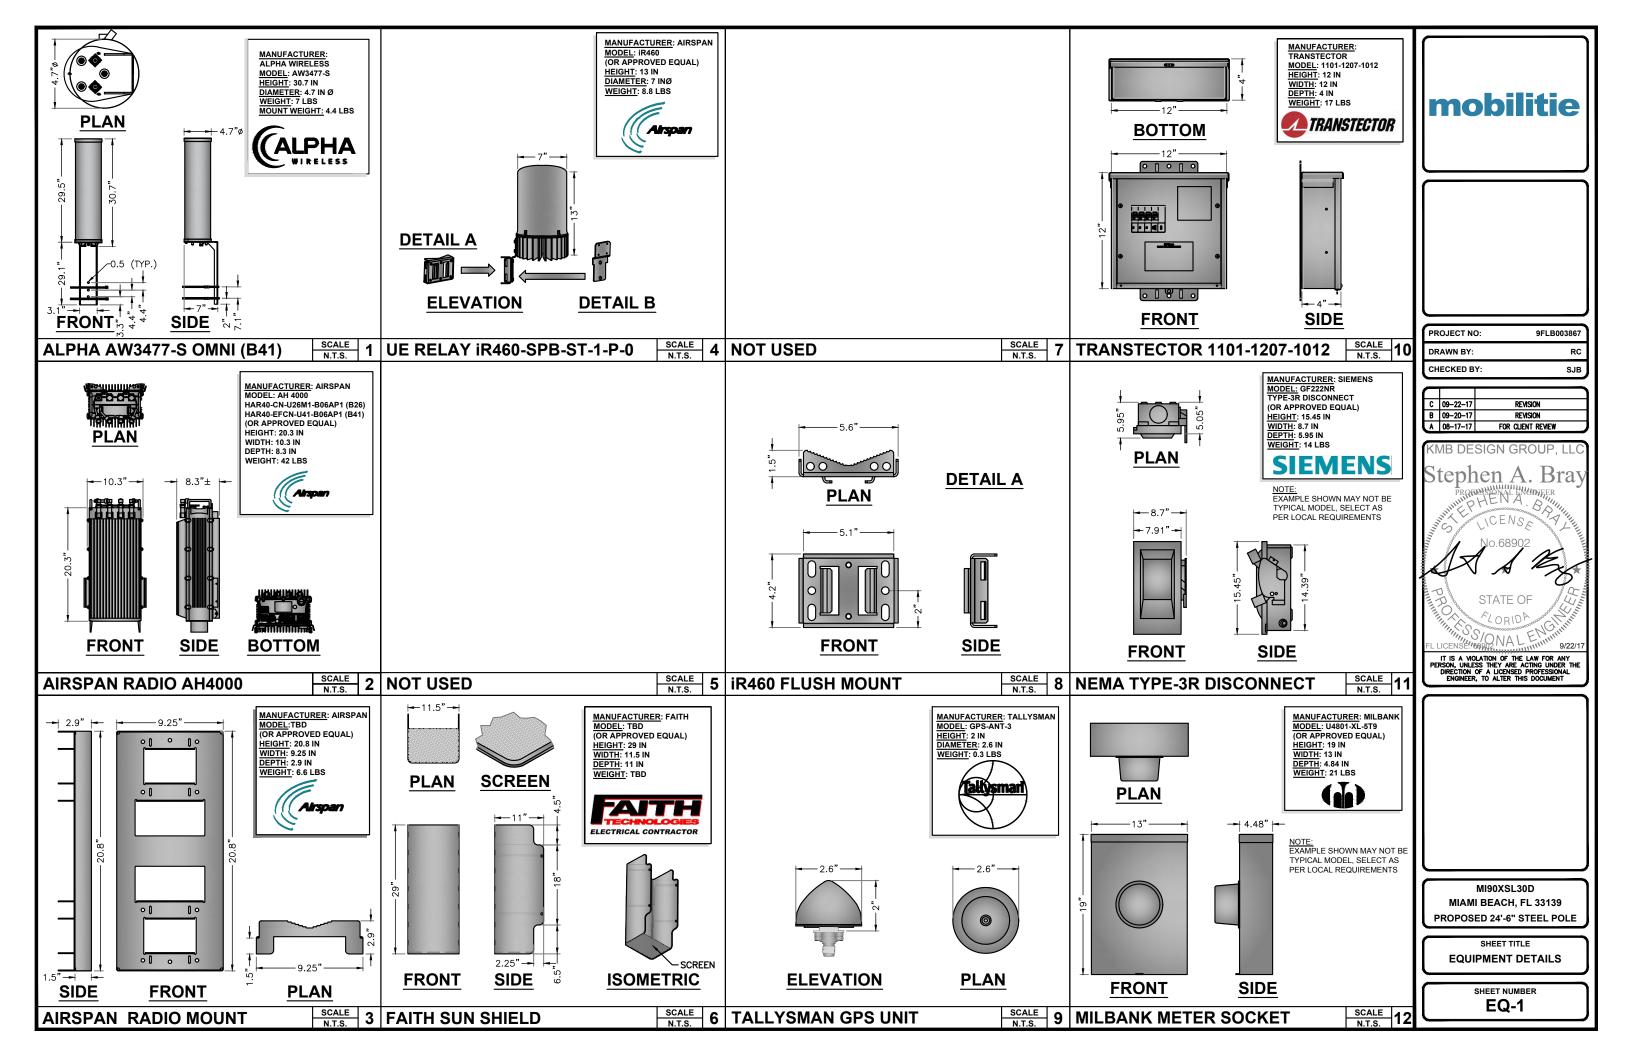

TYPE: NOT FINAL RFDS REVISION NUMBER: RFDS REVISION TIMESTAMP:

# **BILL OF MATERIALS**

**SCALE: NOT TO SCALE** 

PROJECT NO: 9FLB003867 DRAWN BY CHECKED BY SJB

2

mobilitie

| l 1 |   |          |                   |
|-----|---|----------|-------------------|
| П   | c | 09-22-17 | REVISION          |
| П   | В | 09-20-17 | REVISION          |
| H   | ٨ | 08-17-17 | FOR CLIENT REVIEW |
|     | - |          | *                 |



IT IS A VIOLATION OF THE LAW FOR ANY PERSON, UNLESS THEY ARE ACTING UNDER THE DIRECTION OF A LICENSED PROFESSIONAL ENGINEER, TO ALTER THIS DOCUMENT



MI90XSL30D MIAMI BEACH, FL 33139 PROPOSED 24'-6" STEEL POLE

**PLUMBING & RISER DIAGRAM** 

SHEET NUMBER PL-1

3

PLUMBING DIAGRAM

**SCALE: NOT TO SCALE** 

RISER ORIENTATION DIAGRAM

**SCALE: NOT TO SCALE** 









**SCALE: NOT TO SCALE** 



# TRANSTECTOR EXPORT **AC DISTRIBUTION BOX**

**BREAKER SCHEDULE** 

**SCALE: NOT TO SCALE** 

## NOTES:

- 1. NOMINAL POWER IS CALCULATED AS 80% OF OEM DOCUMENTED MAXIMUM POWER.
- 2. CALCULATIONS FOR UE W/ NOKIA DO NOT NEED TO INCLUDE THE POWER FOR THE UE ANTENNA AS IT IS INCLUDED IN THE MAX POWER FIGURE. CALCULATIONS FOR UE W/ AIRSPAN MUST INCLUDE UE AS IT IS NOT INCLUDED
- 3. KVA IS CALCULATED FROM THE CONSUMPTION VALUE ASSUMING A PF=1. MAXIMUM POWER WAS USED FOR KVA. WHERE MAXIMUM WAS NOTED BY THE OEM THE QUOTED FIGURE WAS USED. WHERE AVERAGE/NOMINAL POWER WAS NOTED BY THE OEM MAXIMUM POWER WAS CALCULATED BY INCREASING AVERAGE/NOMINAL POWER BY A FACTOR OF 50%

Airspan Scenario 2 AH4000 High Power Radio and UE Backhaul

|                 |