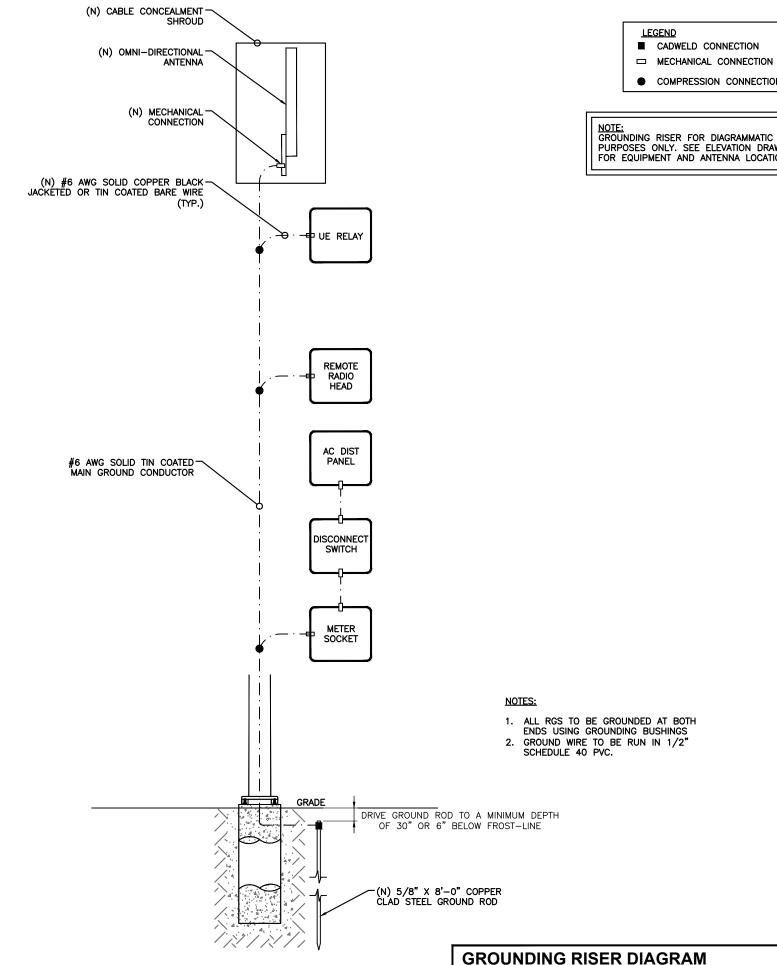

|
|----|---|----------|-------------------|
|    | O | 09-22-17 | REVISION          |
|    | В | 09-20-17 | REVISION          |
| ļ  | Α | 08-17-17 | FOR CLIENT REVIEW |
|    | - |          |                   |



2

IT IS A VIOLATION OF THE LAW FOR ANY PERSON, UNLESS THEY ARE ACTING UNDER THE DIRECTION OF A LICENSED PROFESSIONAL ENGINEER, TO ALTER THIS DOCUMENT

MI90XSL30D MIAMI BEACH, FL 33139 PROPOSED 24'-6" STEEL POLE

**ELECTRICAL DETAILS** 

SHEET NUMBER E-1

3

LOAD CALCULATIONS

**SCALE: NOT TO SCALE** 





# **C-TAP DETAIL**

**SCALE: NOT TO SCALE** 













## NOTE:

ERICO EXOTHERMIC "MOLD TYPES" SHOWN HERE ARE EXAMPLES. CONSULT WITH PROJECT MANAGER FOR SPECIFIC MOLDS TO BE USED FOR THIS PROJECT.

# **WELD CONNECTION DETAILS**

**SCALE: NOT TO SCALE** 

2



- CADWELD CONNECTION
- □ MECHANICAL CONNECTION
- COMPRESSION CONNECTION

PURPOSES ONLY. SEE ELEVATION DRAWING FOR EQUIPMENT AND ANTENNA LOCATIONS.

mobilitie

PROJECT NO: 9FLB003867 DRAWN BY CHECKED BY: SJB

| ı |   |          |                   |
|---|---|----------|-------------------|
|   | c | 09-22-17 | REVISION          |
|   | В | 09-20-17 | REVISION          |
| Į | 4 | 08-17-17 | FOR CLIENT REVIEW |
|   |   |          |                   |

KMB DESIGN GROUP, LLC Stephen A. Bray STATE OF LICENSE 1609 DAL 9/22/17

IT IS A VIOLATION OF THE LAW FOR ANY PERSON, UNLESS THEY ARE ACTING UNDER THE DIRECTION OF A LICENSED PROFESSIONAL ENGINEER, TO ALTER THIS DOCUMENT

MI90XSL30D MIAMI BEACH, FL 33139 PROPOSED 24'-6" STEEL POLE

**GROUNDING DETAILS** 

SHEET NUMBER G-1

**SCALE: NOT TO SC