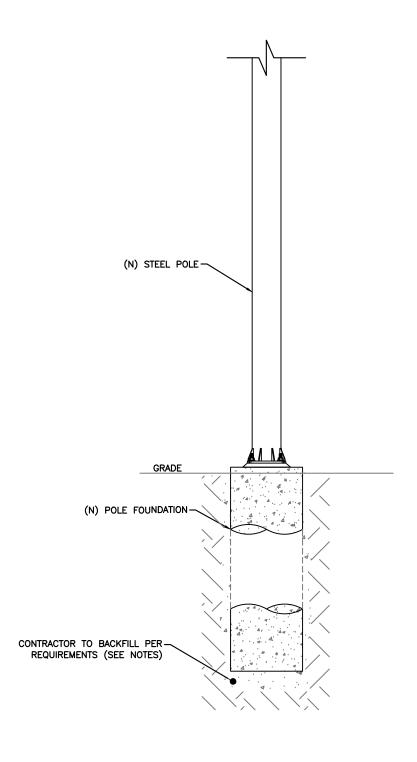

G APPROVAL WHEN DRILLING HOLES IN CONCRETE. EXPANSION BOLTS SHALL BE PROVIDED BY RAMSET/REDHEAD, HILTI OR APPROVED EQUAL. IF THE MANUFACTURER'S SPECIFICATIONS AND DETAILS ARE FOUND TO CONFLICT WITH THAT SHOWN HEREIN. THE ENGINEER SHALL BE NOTIFIED IMMEDIATELY.
- 7. MECHANICAL VIBRATION IS REQUIRED ON ALL SLABS TO REDUCE THE HONEYCOMB EFFECT UNLESS OTHERWISE DIRECTED BY THE CONSTRUCTION
- 8. THE CONTRACTOR SHALL VERIFY ALL ELECTRICAL CONDUIT SIZES AND PENETRATION LOCATION PRIOR TO POURING THE SLAB. REFER TO SHELTER MANUFACTURER'S SPECIFICATIONS FOR ADDITIONAL INFORMATION.
- 9. ALLOWABLE SOIL PRESSURE = 2500 PSF (ASSUMED).

NOTE: SEE GN-3 FOUNDATION, EXCAVATION AND BACKFILL FOR ADDITIONAL NOTES.

REFER TO STRUCTURAL ANALYSIS REPORT (SEPARATE DOCUMENT) FOR ADDITIONAL STRUCTURAL INFORMATION.





PROJECT NO: 9FI B003867 DRAWN BY RC CHECKED BY: SJB

| 1 |   |          |                   |
|---|---|----------|-------------------|
|   | c | 09-22-17 | REVISION          |
|   | В | 09-20-17 | REVISION          |
| ļ | A | 08-17-17 | FOR CLIENT REVIEW |

KMB DESIGN GROUP, LL Stephen A. Bray STATE OF 17.5/ONAL 9/22/1

IT IS A VIOLATION OF THE LAW FOR ANY PERSON, UNLESS THEY ARE ACTING UNDER THE DIRECTION OF A LICENSED PROFESSIONAL ENGINEER, TO ALTER THIS DOCUMENT

MI90XSL30D MIAMI BEACH, FL 33139 PROPOSED 24'-6" STEEL POLE

**POLE FOUNDATION DETAILS** 

**POLE FOUNDATION DETAILS** 

**SCALE: NOT TO SCALE** 

SHEET NUMBER S-1

#### PLAN NOTES:

- 1. PLANS DEPICTED ARE GENERAL GUIDELINES FOR TEMPORARY VEHICULAR TRAFFIC CONTROL PLANS (TCP) TO INCLUDE PEDESTRIAN AND WORKER SAFETY. CONTR