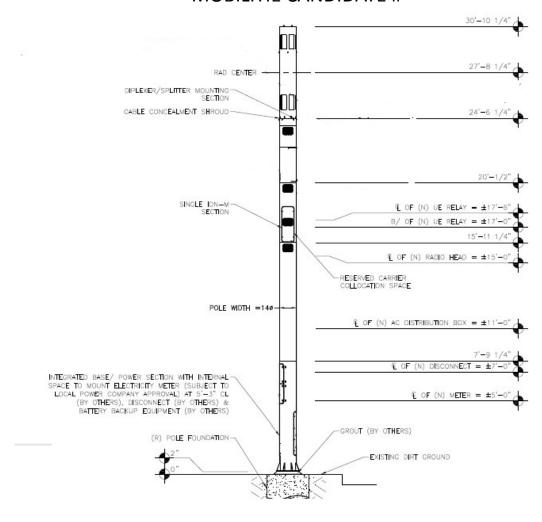

| ☐ BOARD OF ADJUSTMENT                                                                                                                                                    |
|--------------------------------------------------------------------------------------------------------------------------------------------------------------------------|
| ☐ VARIANCE FROM A PROVISION OF THE LAND DEVELOPMENT REGULATIONS                                                                                                          |
| ☐ APPEAL OF AN ADMINISTRATIVE DECISION                                                                                                                                   |
| ☑ DESIGN REVIEW BOARD                                                                                                                                                    |
| ☑ DESIGN REVIEW APPROVAL                                                                                                                                                 |
| ☐ VARIANCE RELATED TO PROJECT BEING CONSIDERED OR APPROVED BY DRB                                                                                                        |
| ☐ HISTORIC PRESERVATION BOARD                                                                                                                                            |
| ☐ CERTIFICATE OF APPROPRIATENESS FOR DESIGN                                                                                                                              |
| ☐ CERTIFICATE OF APPROPRIATENESS TO DEMOLISH A STRUCTURE                                                                                                                 |
| ☐ HISTORIC DISTRICT / SITE DESIGNATION                                                                                                                                   |
| ☐ VARIANCE RELATED TO PROJECT BEING CONSIDERED OR APPROVED BY HPB                                                                                                        |
| ☐ PLANNING BOARD                                                                                                                                                         |
| ☐ CONDITIONAL USE PERMIT                                                                                                                                                 |
| ☐ LOT SPLIT APPROVAL                                                                                                                                                     |
| ☐ AMENDMENT TO THE LAND DEVELOPMENT REGULATIONS OR ZONING MAP                                                                                                            |
| AMENDMENT TO THE COMPREHENSIVE PLAN OR FUTURE LAND USE MAP                                                                                                               |
| ☐ FLOOD PLAIN MANAGEMENT BOARD                                                                                                                                           |
| ☐ FLOOD PLAIN WAIVER                                                                                                                                                     |
| □ OTHER                                                                                                                                                                  |
| SUBJECT PROPERTY ADDRESS:  Proposed Wireless Infastructure at Lat: 25.769178, Long -80.135589  near 819 Commerce Street, Miami Beach, FL  X: 984660.705, Y: -5662616.332 |
| LEGAL DESCRIPTION: PLEASE A LEGAL DESCRIPTION AS "EXHIB A - shown on Survey attached as public right-of-way                                                              |
| FOLIO NUMBER (S)                                                                                                                                                         |
|                                                                                                                                                                          |