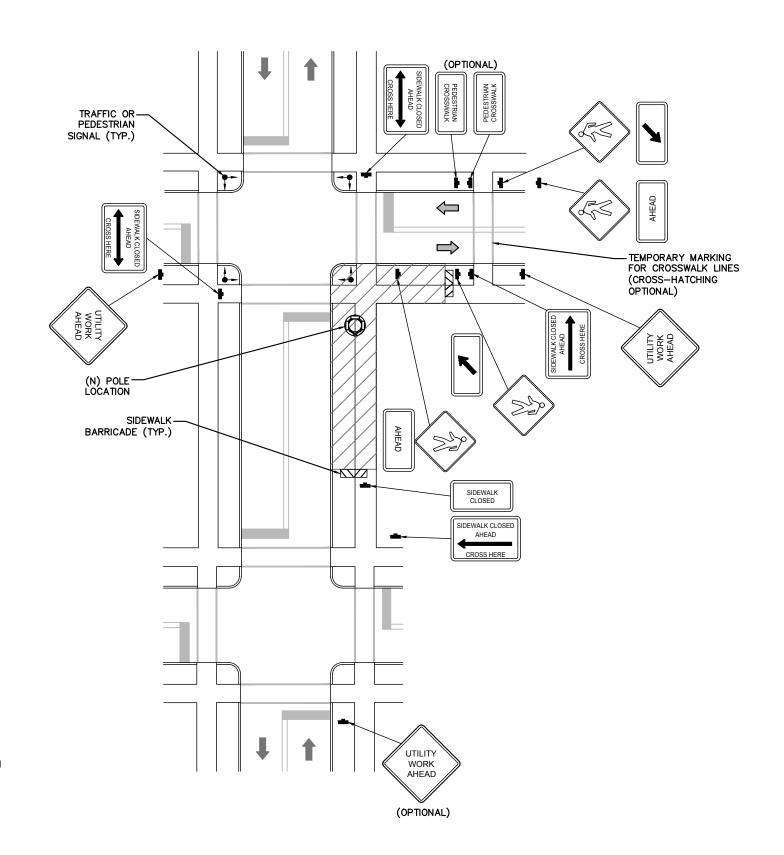

HORITY HAVING JURISDICTION PROVIDED THEY COMPLY WITH MUTCD.
- 16. THE SPACING BETWEEN CONES, TUBULAR MARKERS, VERTICAL PANELS, DRUMS, AND BARRICADES SHOULD NOT EXCEED A DISTANCE IN FEET EQUAL TO 1.0 TIMES THE SPEED LIMIT IN MPH WHEN USED FOR TAPER CHANNELIZATION, AND A DISTANCE IN FEET EQUAL TO 2.0 TIMES THE SPEED LIMIT IN MPH WHEN USED FOR TANGENT CHANNELIZATION.
- 17. WHEN CHANNELIZATION DEVICES HAVE THE POTENTIAL OF LEADING VEHICULAR TRAFFIC OUT OF THE INTENDED VEHICULAR TRAFFIC SPACE, THE CHANNELIZATION DEVICES SHOULD BE EXTENDED A DISTANCE IN FEET OF 2.0 TIMES THE SPEED LIMIT IN MPH BEYOND THE DOWNSTREAM END OF THE TRANSITION AREA.
- 18. TAPER LENGTHS ARE CALCULATED AS FOLLOWS: L= WS²/60 (40 MPH AND HIGHER) OR L2= WS (OVER 40 MPH), WHERE W= OFFSET WIDTH (FT), S= TRAFFIC SPEED (MPH).



mobilitie

 PROJECT NO:
 9FLB003867

 DRAWN BY:
 RC

 CHECKED BY:
 SJB

| 1 |   |          |                   |
|---|---|----------|-------------------|
|   | c | 09-22-17 | REVISION          |
|   | В | 09-20-17 | REVISION          |
| ļ | A | 08-17-17 | FOR CLIENT REVIEW |
|   |   |          |                   |



IT IS A VIOLATION OF THE LAW FOR ANY PERSON, UNLESS THEY ARE ACTING UNDER THI DIRECTION OF A LICENSED PROFESSIONAL ENGINEER, TO ALTER THIS DOCUMENT

MI90XSL30D MIAMI BEACH, FL 33139 PROPOSED 24'-6" STEEL POLE

PEDESTRIAN TRAFFIC
CONTROL PLAN

SHEET NUMBER

TYPICAL PEDESTRIAN / WORKER SAFETY PLAN

SCALE: NOT TO SCALE

## GENERAL CONSTRUCTION NOTES:

- ALL WORK SHALL CONFORM TO THE REQUIREMENTS OF THE LOCAL BUILDING CODE, THE LATEST ADOPTED EDITION AND ALL OTHER APPLICABLE C