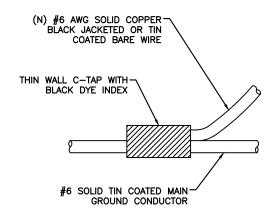

| Airspan IR460   | UE Relay               | N/A       | N/A         | N/A  | N/A    |
| Total           |                        | 540       | 4.50        | 0.54 | 4730.4 |

mobilitie

9FLB003867 PROJECT NO: DRAWN BY: RC SJB CHECKED BY:

| -1 |   |          |                   |
|----|---|----------|-------------------|
|    | O | 09-22-17 | REVISION          |
|    | В | 09-20-17 | REVISION          |
| ļ  | Α | 08-17-17 | FOR CLIENT REVIEW |
|    | - |          |                   |



2

IT IS A VIOLATION OF THE LAW FOR ANY PERSON, UNLESS THEY ARE ACTING UNDER THE DIRECTION OF A LICENSED PROFESSIONAL ENGINEER, TO ALTER THIS DOCUMENT

MI90XSL30D MIAMI BEACH, FL 33139 PROPOSED 24'-6" STEEL POLE

**ELECTRICAL DETAILS** 

SHEET NUMBER E-1

3

LOAD CALCULATIONS

**SCALE: NOT TO SCALE** 





# **C-TAP DETAIL**

**SCALE: NOT TO SCALE** 













## NOTE:

ERICO EXOTHERMIC "MOLD TYPES" SHOWN HERE ARE EXAMPLES. CONSULT WITH PROJECT MANAGER FOR SPECIFIC MOLDS TO BE USED FOR THIS PROJECT.

# **WELD CONNECTION DETAILS**

**SCALE: NOT TO SCALE** 

2



- CADWELD CONNECTION
- □ MECHANICAL CONNECTION
- COMPRESSION CONNECTION

PURPOSES ONLY. SEE ELEVATION DRAWING FOR EQUIPMENT AND ANTENNA LOCATIONS.

mobilitie

PROJECT NO: 9FLB003867 DRAWN BY CHECKED BY: SJB

| ı |   |          |                   |
|---|---|----------|-------------------|
|   | c | 09-22-17 | REVISION          |
|   | В | 09-20-17 | REVISION          |
| Į | 4 | 08-17-17 | FOR CLIENT REVIEW |
|   |   |          |                   |

KMB DESIGN GROUP, LLC Stephen A. Bray STATE OF LICENSE 1609 DAL 9/22/17

IT IS A