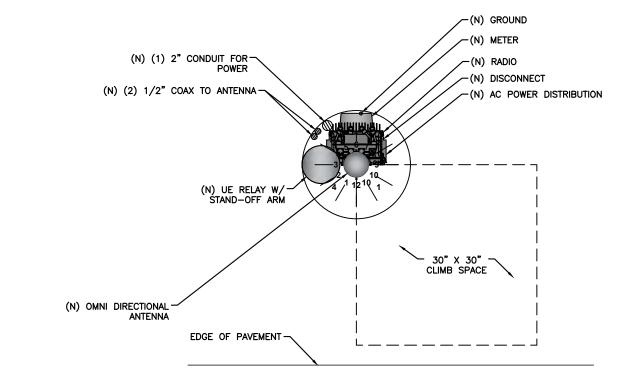

±     | 12" X 12" X 4"        | 17 LBS  |
| 1    | NEMA TYPE-3R DISCONNECT | SIEMENS        | GF222NR (EXAMPLE)      | _       | 1'±     | 15.45" X 8.7" X 5.95" | 14 LBS  |
| 1    | METER SOCKET            | MILBANK        | U4801-XL-5T9 (EXAMPLE) | _       | 250'±   | 19" X 13" X 4.84"     | 21 LBS  |

RFDS REVISION TYPE: NOT FINAL RFDS REVISION NUMBER: RFDS REVISION TIMESTAMP:

#### **BILL OF MATERIALS**

**SCALE: NOT TO SCALE** 

PROJECT NO: 9FLB000797F DRAWN BY CHECKED BY SJB

2

mobilitie

| В | 09-22-17 | REVISION          |
|---|----------|-------------------|
| Α | 08-17-17 | FOR CLIENT REVIEW |
| - |          |                   |



IT IS A VIOLATION OF THE LAW FOR ANY PERSON, UNLESS THEY ARE ACTING UNDER THE DIRECTION OF A LICENSED PROFESSIONAL ENGINEER, TO ALTER THIS DOCUMENT



MI90XS336F MIAMI BEACH, FL 33139 REPLACEMENT 24'-6" STEEL POLE

**PLUMBING & RISER DIAGRAM** 

SHEET NUMBER PL-1

3

## PLUMBING DIAGRAM

**SCALE: NOT TO SCALE** 

RISER ORIENTATION DIAGRAM









**SCALE: NOT TO SCALE** 



### TRANSTECTOR EXPORT **AC DISTRIBUTION BOX**

**BREAKER SCHEDULE** 

**SCALE: NOT TO SCALE** 

#### NOTES:

- 1. NOMINAL POWER IS CALCULATED AS 80% OF OEM DOCUMENTED MAXIMUM POWER.
- 2. CALCULATIONS FOR UE W/ NOKIA DO NOT NEED TO INCLUDE THE POWER FOR THE UE ANTENNA AS IT IS INCLUDED IN THE MAX POWER FIGURE. CALCULATIONS FOR UE W/ AIRSPAN MUST INCLUDE UE AS IT IS NOT INCLUDED
- 3. KVA IS CALCULATED FROM THE CONSUMPTION VALUE ASSUMING A PF=1. MAXIMUM POWER WAS USED FOR KVA. WHERE MAXIMUM WAS NOTED BY THE OEM THE QUOTED FIGURE WAS USED. WHERE AVERAGE/NOMINAL POWER