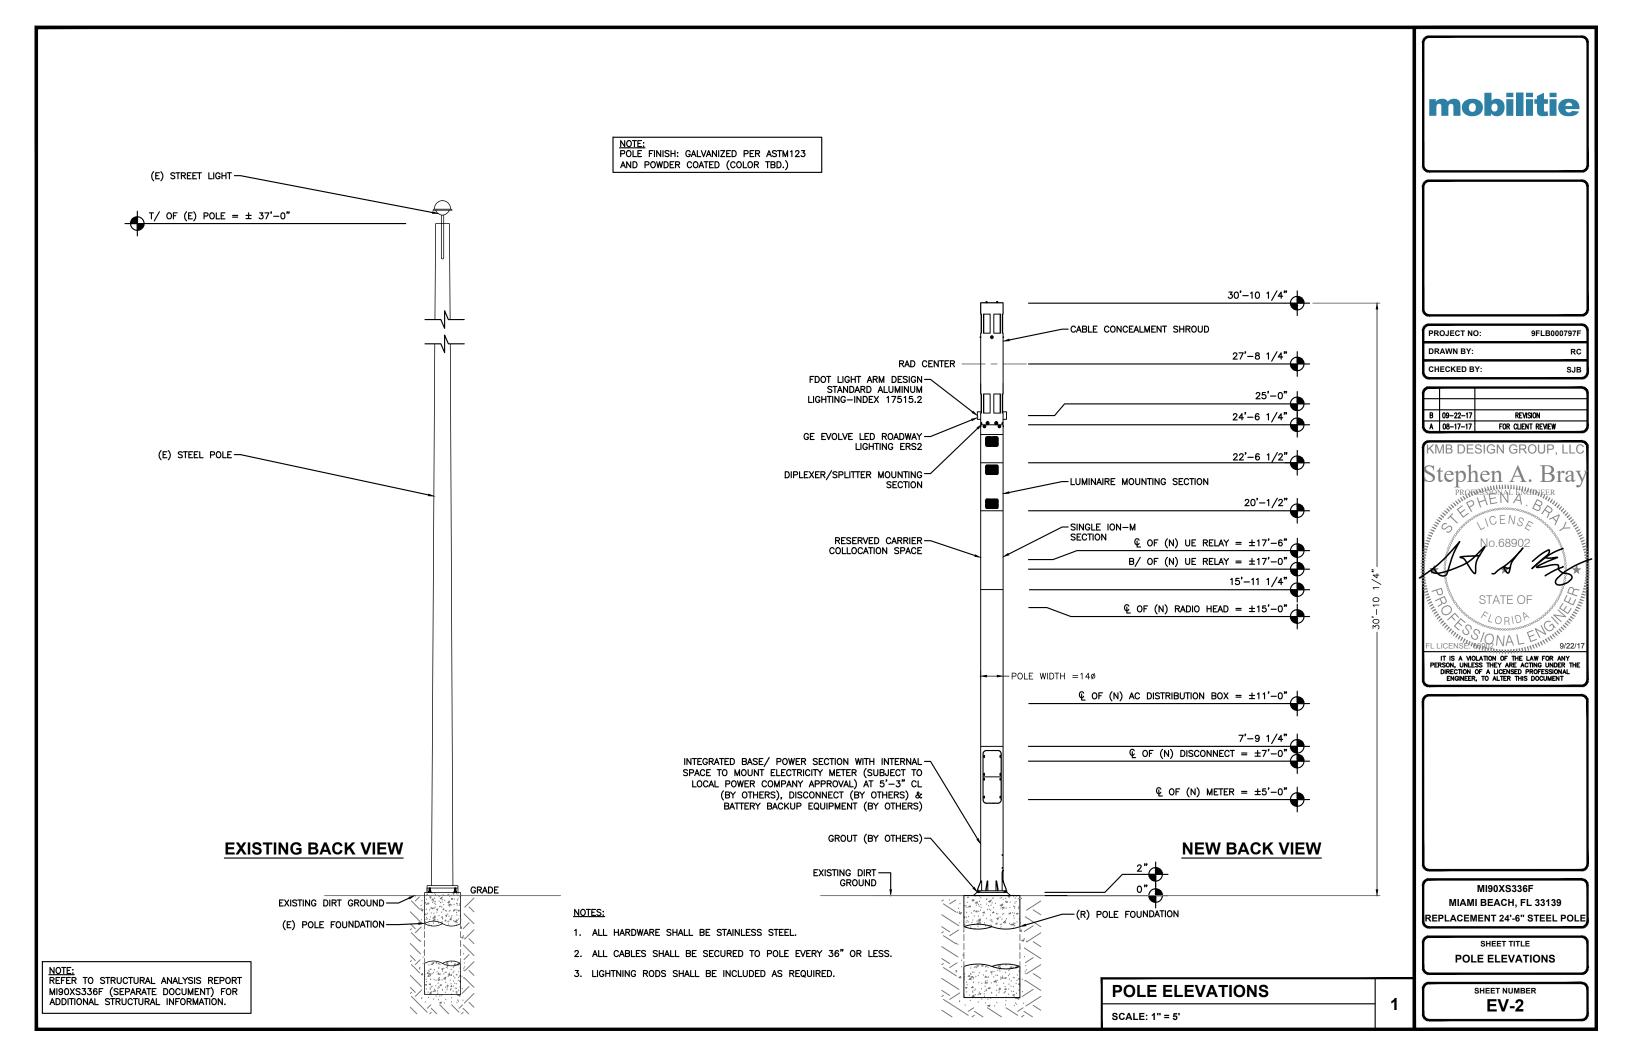

Incomplete, or submittals found to be insufficient will not be placed on a Board agenda.

| ITEM | CAP FIRST SUBMITTAL                                                                                                                                                                                                                                  |          |
|------|------------------------------------------------------------------------------------------------------------------------------------------------------------------------------------------------------------------------------------------------------|----------|
| #    | To be uploaded online (CAP) by the applicant before 5:00 pm on first submittal deadline.                                                                                                                                                             | Required |
| .,   | ALL PLANS MUST BE DIMENSIONED AND LEGIBLE. INCLUDE A GRAPHIC SCALE.                                                                                                                                                                                  |          |
| 1    | Application Fee shall be paid after pre-application meeting and before the first submittal.                                                                                                                                                          | X        |
| 2    | Copy of signed and dated check list issued at pre-application meeting.                                                                                                                                                                               | Х        |
| 3    | Completed Board Application, Affidavits & Disclosures of Interest (original signatures).                                                                                                                                                             | X        |
| 4    | Letter of Intent dated and signed with details of application request. (see also Items # 43,44 and 45).                                                                                                                                              | Х        |
| 5    | Mailing Labels (2 printed sets and a CD including: Property owner's list and Original certified letter from provider, see Item #52).                                                                                                                 | х        |
| 6    | Copies of all current or previously active Business Tax Receipts.                                                                                                                                                                                    |          |
| 7    | School Concurrency Application, for projects with a net increase in residential units (no SFH). (Provide Planning Department - Miami Dade - School Concurrency list).                                                                                |          |
| 8    | Survey (original signed & sealed) dated less than 6 months old at the time of application. Provide: lot area, grade per Section 114-1 of the City Code. (If no sidewalk exists, provide the elevation of the crown of the road) and spot elevations. | х        |
| 9    | Architectural Plans and Exhibits (must be 11"x 17" size):                                                                                                                                                                                            | Х        |
| а    | Cover Sheet with bullet point scope of work, clearly labeled "First Submittal" and dated with First Submittal deadline date.                                                                                                                         | х        |
| b    | Copy of the original survey                                                                                                                                                                                                                          | Х        |
| С    | All Applicable Zoning Information (Use Planning Department zoning data sheet format).                                                                                                                                                                | Х        |
| d    | Location Plan, Min 4"x6" Color Aerial 1/2 mile radius, showing name of streets and project site identified.                                                                                                                                          | Х        |
| е    | Full legal description of the property if not included in survey (for lengthy legal descriptions, attach as a separate document if necessary).                                                                                                       | х        |
| f    | Existing FAR Shaded Diagrams (Single Family Districts: Unit Size and Lot Coverage Shaded Diagrams).                                                                                                                                                  | Х        |
| g    | Proposed FAR Shaded Diagrams (Single Family Districts: Unit Size and Lot Coverage Shaded Diagrams).                                                                                                                                                  | Х        |
| h    | Site Plan (fully dimensioned with setbacks, existing and proposed, including adjacent right-of-way widths).                                                                                                                                          | Х        |
| i    | Current color photographs, dated, Min 4"x 6" of project site and existing structures (no Google images)                                                                                                                                              | Х        |
| j    | Current, color photographs, dated, Min 4"x6" of interior space (no Google images)                                                                                                                                                                    | Х        |
| k    | Current color photographs, dated, Min 4"x 6" of context, corner to corner, across the street and surrounding properties with a key directional plan (no Google images)                                                                               | х        |

### **Property address:**

| 1    | Existing Conditions Drawings (Floor Plans & Elevations with dimensions). Number of seats, furniture layout if applicable    |          |  |  |  |  |
|------|-----------------------------------------------------------------------------------------------------------------------------|----------|--|--|--|--|
| m    | Demolition Plans (Floor Plans & Elevations with dimensions)                                                                 |          |  |  |  |  |
| n    | Proposed Floor Plans and Roof Plan, including mechanical equipment plan and section marks.                                  |          |  |  |  |  |
| - '' | Plans shall indicate location of all property lines and setbacks.                                                           | X        |  |  |  |  |
| 0    | Proposed Elevations, materials & finishes noted (showing grade, base flood elevation, heights in NGVD values and free       |          |  |  |  |  |
|      | board if applicable)                                                                                                        | Х        |  |  |  |  |
| р    | Proposed Section Drawings                                                                                                   |          |  |  |  |  |
| q    | Color Renderings (elevations and three dimensional perspective drawings).                                                   | <b>%</b> |  |  |  |  |
| 10   | Landscape Plans and Exhibits (must be 11"x 17" size):                                                                       |          |  |  |  |  |
|      | Landscape Plan - street and ensite - identifying existing, proposed landscape material, lighting, irrigation, raised curbs, |          |  |  |  |  |
| а    | tree survey and tree disposition plan, as well as underground and overhead utilities when street trees are required.        |          |  |  |  |  |
|      |                                                                                                                             |          |  |  |  |  |
| b    | Hardscape Plan, i.e. paving materials, pattern, etc.                                                                        |          |  |  |  |  |

| ITEM | CAP FIRST SUBMITTAL                                                                                                            | Doguinod |
|------|--------------------------------------------------------------------------------------------------------------------------------|----------|
| #    | ADDITIONAL INFORMATION AS MAY BE REQUIRED AT THE PRE-APPLICATION MEETING                                                       | Required |
| 11   | Copy of original Building Permit Card, & Microfilm, if available.                                                              |          |
| 12   | Copy of previously approved building permits. (provide building permit number).                                                |          |
| 13   | Copy of previously recorded Final Orders if applicable.                                                                        |          |
| 14   | Existing and Proposed detailed topographic survey depicting existing spot grades (NAVD) as well as all                         |          |
|      | underground/overhead                                                                                                           |          |
|      | utilities and easements/agreements with recordation data. See Part 1 / Section 1 / A. Surveying & Mapping                      |          |
|      | Standards and submittal Requirements of the Public Works Manual.                                                               |          |
| 4-   | http://www.miamibeachfl.gov/publicworks/engineering/engineeringmanual.aspx?id=12920                                            |          |
| 15   | Vacant or Unoccupied structures or sites shall provide recent photographic evidence that the site and structure are            |          |
|      | secured and maintained. The applicant shall obtain and post a No Trespassing Sign from the City's Police Department.           |          |
| 16   | Historic Resources Report (This report shall include, but shall not be limited to, copy of the original Building Permit Card   |          |
|      | and any subsequent evolution, Microfilm, existing condition analysis, photographic and written description of the history      |          |
|      | and evolution of the original building on the site, all available historic data including original plans, historic photographs |          |
|      | and permit history of the structure).                                                                                          |          |
| 17   | Contextual Elevation Line Drawings, corner to corner across the street and surrounding properties (dated).                     |          |
| 18   | Line of Sight studies.                                                                                                         |          |
| 19   | Structural Analysis of existing building including methodology for shoring and bracing.                                        |          |
| 20   | Proposed exterior and interior lighting plan, including photometric calculations.                                              |          |
| 21   | Exploded Axonometric Diagram (showing second floor in relationship to first floor).                                            |          |
| 22   | Neighborhood Context Study.                                                                                                    |          |
| 23   | Required yards open space calculations and shaded diagrams.                                                                    |          |
| 24   | Required yards section chawings.                                                                                               |          |
| 25   | Variance and/or Waiver Diagram                                                                                                 |          |
| 26   | Schematic signage program                                                                                                      |          |
| 27   | Detailed sign(s) with dimensions and elevation drawings showing exact location.                                                |          |
| 28   | Elevation drawings showing area of building façade for sign calculation (Building ID signs).                                   |          |
| 29   | Daytime and nighttime renderings for illuminated signs.                                                                        |          |
| 30   | Floor Plan Indicating area where alcoholic beverages will be displayed.                                                        |          |
| 31 / | Survey showing width of the canal (Dimension shall be certified by a surveyor)                                                 |          |