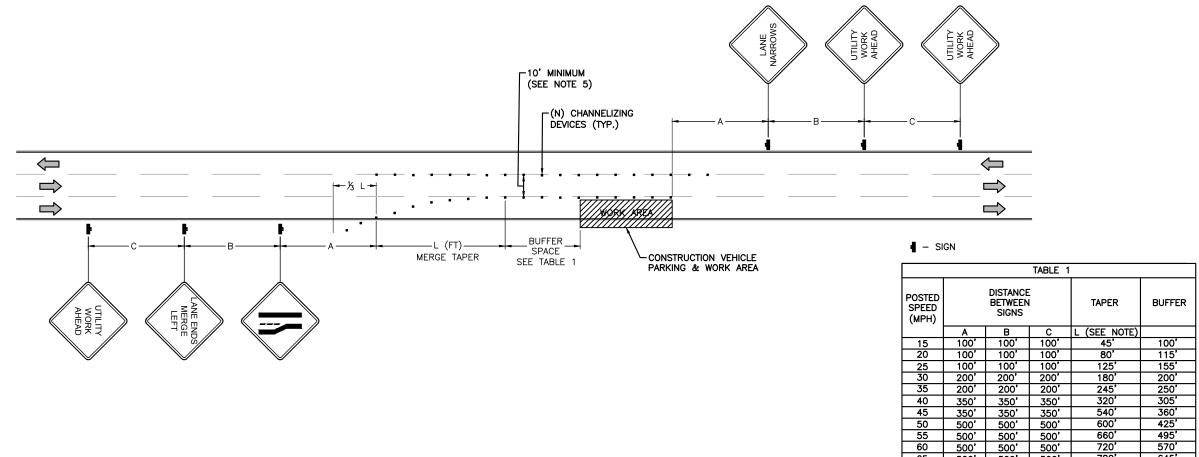

O HAVE PREPARED A SITE-SPÉCIFIC TCP FOR REVIEW AND APPROVAL BY THE HIGHWAY AUTHORITY HAVING JURISDICTION. IF REQUIRED, THE FIRM PREPARING THE TCP SHALL BE AUTHORIZED OR CERTIFIED BY THE AUTHORITY HAVING JURISDICTION.
- 2. EXTEND CHANNELIZATION DEVICES INTO SHOULDER WHERE APPLICABLE.
- 3. DISTANCES AS INDICATED IN TABLE 1 SHOULD BE INCREASED FOR CONDITIONS THAT WOULD AFFECT STOPPING. DISTANCE SUCH AS DOWNGRADES OR LIMITED SIGHT DISTANCES. DISTANCES CAN BE DECREASED FOR LOW-SPEED (RESIDENTIAL) AREAS WITH APPROVAL BY THE AUTHORITY HAVING JURISDICTION. NIGHT-TIME WORK IS PROHIBITED UNLESS IT IS REQUIRED AS A CONDITION OF APPROVAL BY THE HIGHWAY AND LOCAL AUTHORITY HAVING JURISDICTION.
- 4. SHOULDER TAPERS SHOULD BE 1/3 OF THE ON-STREET TAPER LENGTH.
- 5. MAINTAIN A MINIMUM LANE WIDTH OF 10'.



mobilitie

PROJECT NO: 9FLB000797F DRAWN BY RC CHECKED BY: SJB

| lí |   |          |                   |
|----|---|----------|-------------------|
| П  |   |          |                   |
| Н  | В | 09-22-17 | REVISION          |
| Н  | 4 | 08-17-17 | FOR CLIENT REVIEW |

KMB DESIGN GROUP, LLC Stephen A. Bray STATE OF FLORIDA S/ONAL 9/22/17 IT IS A VIOLATION OF THE LAW FOR ANY PERSON, UNLESS THEY ARE ACTING UNDER THE DIRECTION OF A LICENSED PROFESSIONAL ENGINEER, TO ALTER THIS DOCUMENT

MI90XS336F MIAMI BEACH, FL 33139 REPLACEMENT 24'-6" STEEL POLE

SHEET TITLE
VEHICULAR TRAFFIC CONTROL PLAN

> SHEET NUMBER TC-1

LANE MERGE

65 500' 500' 500'

SEE NOTE 18, SHEET TC-2.

**VEHICULAR TRAFFIC CONTROL PLAN** 

A) DISTANCES IN FEET UNLESS OTHERWISE NOTED. B) CONTRACTOR TO VERIFY (E) SPEED LI