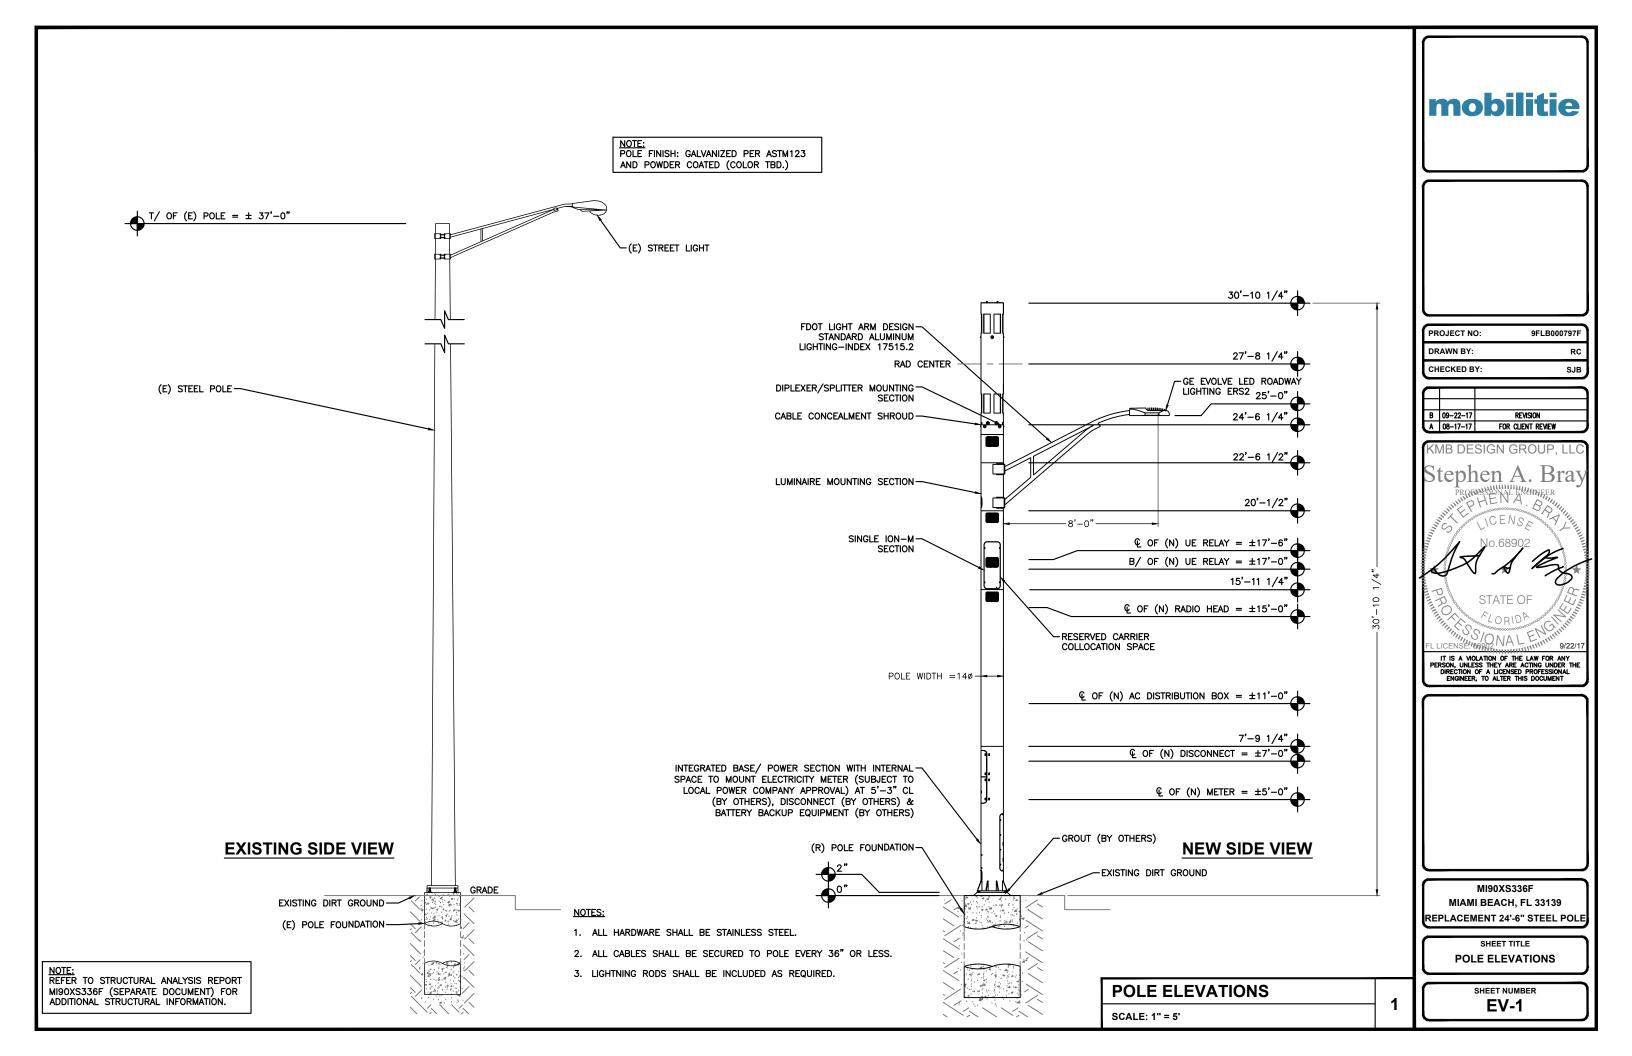

Incomplete, or submittals found to be insufficient will not be placed on a Board agenda.

| ITEM | CAP FIRST SUBMITTAL                                                                                                                                                                                                                                  |          |
|------|------------------------------------------------------------------------------------------------------------------------------------------------------------------------------------------------------------------------------------------------------|----------|
| #    | To be uploaded online (CAP) by the applicant before 5:00 pm on first submittal deadline.                                                                                                                                                             | Required |
| .,   | ALL PLANS MUST BE DIMENSIONED AND LEGIBLE. INCLUDE A GRAPHIC SCALE.                                                                                                                                                                                  |          |
| 1    | Application Fee shall be paid after pre-application meeting and before the first submittal.                                                                                                                                                          | X        |
| 2    | Copy of signed and dated check list issued at pre-application meeting.                                                                                                                                                                               | Х        |
| 3    | Completed Board Application, Affidavits & Disclosures of Interest (original signatures).                                                                                                                                                             | X        |
| 4    | Letter of Intent dated and signed with details of application request. (see also Items # 43,44 and 45).                                                                                                                                              | Х        |
| 5    | Mailing Labels (2 printed sets and a CD including: Property owner's list and Original certified letter from provider, see Item #52).                                                                                                                 | х        |
| 6    | Copies of all current or previously active Business Tax Receipts.                                                                                                                                                                                    |          |
| 7    | School Concurrency Application, for projects with a net increase in residential units (no SFH). (Provide Planning Department - Miami Dade - School Concurrency list).                                                                                |          |
| 8    | Survey (original signed & sealed) dated less than 6 months old at the time of application. Provide: lot area, grade per Section 114-1 of the City Code. (If no sidewalk exists, provide the elevation of the crown of the road) and spot elevations. | х        |
| 9    | Architectural Plans and Exhibits (must be 11"x 17" size):                                                                                                                                                                                            | Х        |
| а    | Cover Sheet with bullet point scope of work, clearly labeled "First Submittal" and dated with First Submittal deadline date.                                                                                                                         | х        |
| b    | Copy of the original survey                                                                                                                                                                                                                          | Х        |
| С    | All Applicable Zoning Information (Use Planning Department zoning data sheet format).                                                                                                                                                                | Х        |
| d    | Location Plan, Min 4"x6" Color Aerial 1/2 mile radius, showing name of streets and project site identified.                                                                                                                                          | Х        |
| е    | Full legal description of the property if not included in survey (for lengthy legal descriptions, attach as a separate document if necessary).                                                                                                       | х        |
| f    | Existing FAR Shaded Diagrams (Single Family Districts: Unit Size and Lot Coverage Shaded Diagrams).                                                                                                                                                  | Х        |
| g    | Proposed FAR Shaded Diagrams (Single Family Districts: Unit Size and Lot Coverage Shaded Diagrams).                                                                                                                                                  | Х        |
| h    | Site Plan (fully dimensioned with setbacks, existing and proposed, including adjacent right-of-way widths).                                                                                                                                          | Х        |
| i    | Current color photographs, dated, Min 4"x 6" of project site and existing structures (no Google images)                                                                                                                                              | Х        |
| j    | Current, color photographs, dated, Min 4"x6" of interior space (no Google images)                                                                                                                                                                    | Х        |
| k    | Current color photographs, dated, Min 4"x 6" of context, corner to corner, across the street and surrounding properties with a key directional plan (no Google images)                                                                               | х        |

### **Property address:**

| 1    | Existing Conditions Drawings (Floor Plans & Elevations with dimensions). Number of seats, furniture layout if applicable    |          |  |  |  |  |
|------|-----------------------------------------------------------------------------------------------------------------------------|----------|--|--|--|--|
| m    | Demolition Plans (Floor Plans & Elevations with dimensions)                                                                 |          |  |  |  |  |
| n    | Proposed Floor Plans and Roof Plan, including mechanical equipment plan and section marks.                                  |          |  |  |  |  |
| - '' | Plans shall indicate location of all property lines and setbacks.                                                           | X        |  |  |  |  |
| 0    | Proposed Elevations, materials & finishes noted (showing grade, base flood elevation, heights in NGVD values and free       |          |  |  |  |  |
|      | board if applicable)                                                                                                        | Х        |  |  |  |  |
| р    | Proposed Section Drawings                                                                                                   |          |  |  |  |  |
| q    | Color Renderings (elevations and three dimensional perspective drawings).                                                   | <b>%</b> |  |  |  |  |
| 10   | Landscape Plans and Exhibits (must be 11"x 17" size):                                                                       |          |  |  |  |  |
|      | Landscape Plan - street and ensite - identifying existing, proposed landscape material, lighting, irrigation, raised curbs, |          |  |  |  |  |
| а    | tree survey and tree disposition plan, as well as underground and overhead utilities when street trees are required.        |          |  |  |  |  |
|      |                                                                                                                             |          |  |  |  |  |
| b    | Hardscape Plan, i.e. paving materials, pattern, etc.                                                                        |          |  |  |  |  |

| ITEM | CAP FIRST SUBMITTAL                                                                                                            | Doguinod |
|------|--------------------------------------------------------------------------------------------------------------------------------|----------|
| #    | ADDITIONAL INFORMATION AS MAY BE REQUIRED AT THE PRE-APPLICATION MEETING                                                       | Required |
| 11   | Copy of original Building Permit Card, & Microfilm, if available.                                                              |          |
| 12   | Copy of previously approved building permits. (provide building permit number).                                                |          |
| 13   | Copy of previously recorded Final Orders if applicable.                                                                        |          |
| 14   | Existing and Proposed detailed topographic survey depicting existing spot grades (NAVD) as well as all                         |          |
|      | underground/overhead                                                                                                           |          |
|      | utilities and easements/agreements with recordation data. See Part 1 / Section 1 / A. Surveying & Mapping                      |          |
|      | Standards and submittal Requirements of the Public Works Manual.                                                               |          |
| 4-   | http://www.miamibeachfl.gov/publicworks/engineering/engineeringmanual.aspx?id=12920                                            |          |
| 15   | Vacant or Unoccupied structures or sites shall provide recent photographic evidence that the site and structure are            |          |
|      | secured and maintained. The applicant shall obtain and post a No Trespassing Sign from the City's Police Department.           |          |
| 16   | Historic Resources Report (This report shall include, but shall not be limited to, copy of the original Building Permit Card   |          |
|      | and any subsequent evolution, Microfilm, existing condition analysis, photographic and written description of the history      |          |
|      | and evolution of the original building on the site, all available historic data including original plans, historic photographs |          |
|      | and permit history of the structure).                                                                                          |          |
| 17   | Contextual Elevation Line Drawings, corner to corner across the street and surrounding properties (dated).                     |          |
| 18   | Line of Sight studies.                                                                                                         |          |
| 19   | Structural Analysis of existing building including methodology for shoring and bracing.                                        |          |
| 20   | Proposed exterior and interior lighting plan, including photometric calculations.                                              |          |
| 21   | Exploded Axonometric Diagram (showing second floor in relationship to first floor).                                            |          |
| 22   | Neighborhood Context Study.                                                                                                    |          |
| 23   | Required yards open space calculations and shaded diagrams.                                                                    |          |
| 24   | Required yards section chawings.                                                                                               |          |
| 25   | Variance and/or Waiver Diagram                                                                                                 |          |
| 26   | Schematic signage program                                                                                                      |          |
| 27   | Detailed sign(s) with dimensions and elevation drawings showing exact location.                                                |          |
| 28   | Elevation drawings showing area of building façade for sign calculation (Building ID signs).                                   |          |
| 29   | Daytime and nighttime renderings for illuminated signs.                                                                        |          |
| 30   | Floor Plan Indicating area where alcoholic beverages will be displayed.                                                        |          |
| 31 / | Survey showing width of the canal (Dimension shall be certified by a surveyor)                                                 |          |