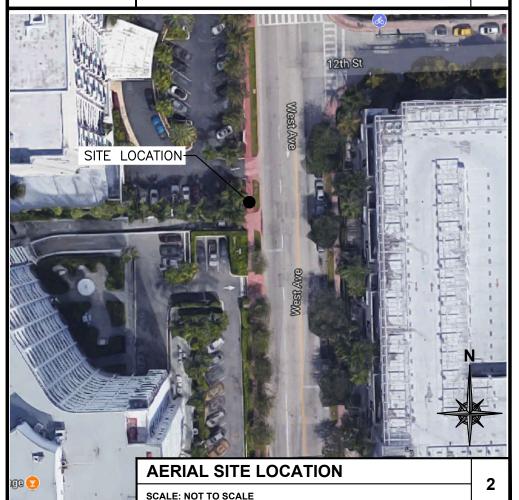

Incomplete, or submittals found to be insufficient will not be placed on a Board agenda.

| ITEM | CAP FIRST SUBMITTAL                                                                                                                                                                                                                                  |          |
|------|------------------------------------------------------------------------------------------------------------------------------------------------------------------------------------------------------------------------------------------------------|----------|
| #    | To be uploaded online (CAP) by the applicant before 5:00 pm on first submittal deadline.                                                                                                                                                             | Required |
| .,   | ALL PLANS MUST BE DIMENSIONED AND LEGIBLE. INCLUDE A GRAPHIC SCALE.                                                                                                                                                                                  |          |
| 1    | Application Fee shall be paid after pre-application meeting and before the first submittal.                                                                                                                                                          | X        |
| 2    | Copy of signed and dated check list issued at pre-application meeting.                                                                                                                                                                               | Х        |
| 3    | Completed Board Application, Affidavits & Disclosures of Interest (original signatures).                                                                                                                                                             | X        |
| 4    | Letter of Intent dated and signed with details of application request. (see also Items # 43,44 and 45).                                                                                                                                              | Х        |
| 5    | Mailing Labels (2 printed sets and a CD including: Property owner's list and Original certified letter from provider, see Item #52).                                                                                                                 | х        |
| 6    | Copies of all current or previously active Business Tax Receipts.                                                                                                                                                                                    |          |
| 7    | School Concurrency Application, for projects with a net increase in residential units (no SFH). (Provide Planning Department - Miami Dade - School Concurrency list).                                                                                |          |
| 8    | Survey (original signed & sealed) dated less than 6 months old at the time of application. Provide: lot area, grade per Section 114-1 of the City Code. (If no sidewalk exists, provide the elevation of the crown of the road) and spot elevations. | х        |
| 9    | Architectural Plans and Exhibits (must be 11"x 17" size):                                                                                                                                                                                            | Х        |
| а    | Cover Sheet with bullet point scope of work, clearly labeled "First Submittal" and dated with First Submittal deadline date.                                                                                                                         | х        |
| b    | Copy of the original survey                                                                                                                                                                                                                          | Х        |
| С    | All Applicable Zoning Information (Use Planning Department zoning data sheet format).                                                                                                                                                                | Х        |
| d    | Location Plan, Min 4"x6" Color Aerial 1/2 mile radius, showing name of streets and project site identified.                                                                                                                                          | Х        |
| е    | Full legal description of the property if not included in survey (for lengthy legal descriptions, attach as a separate document if necessary).                                                                                                       | х        |
| f    | Existing FAR Shaded Diagrams (Single Family Districts: Unit Size and Lot Coverage Shaded Diagrams).                                                                                                                                                  | Х        |
| g    | Proposed FAR Shaded Diagrams (Single Family Districts: Unit Size and Lot Coverage Shaded Diagrams).                                                                                                                                                  | Х        |
| h    | Site Plan (fully dimensioned with setbacks, existing and proposed, including adjacent right-of-way widths).                                                                                                                                          | Х        |
| i    | Current color photographs, dated, Min 4"x 6" of project site and existing structures (no Google images)                                                                                                                                              | Х        |
| j    | Current, color photographs, dated, Min 4"x6" of interior space (no Google images)                                                                                                                                                                    | Х        |
| k    | Current color photographs, dated, Min 4"x 6" of context, corner to corner, across the street and surrounding properties with a key directional plan (no Google images)                                                                               | х        |