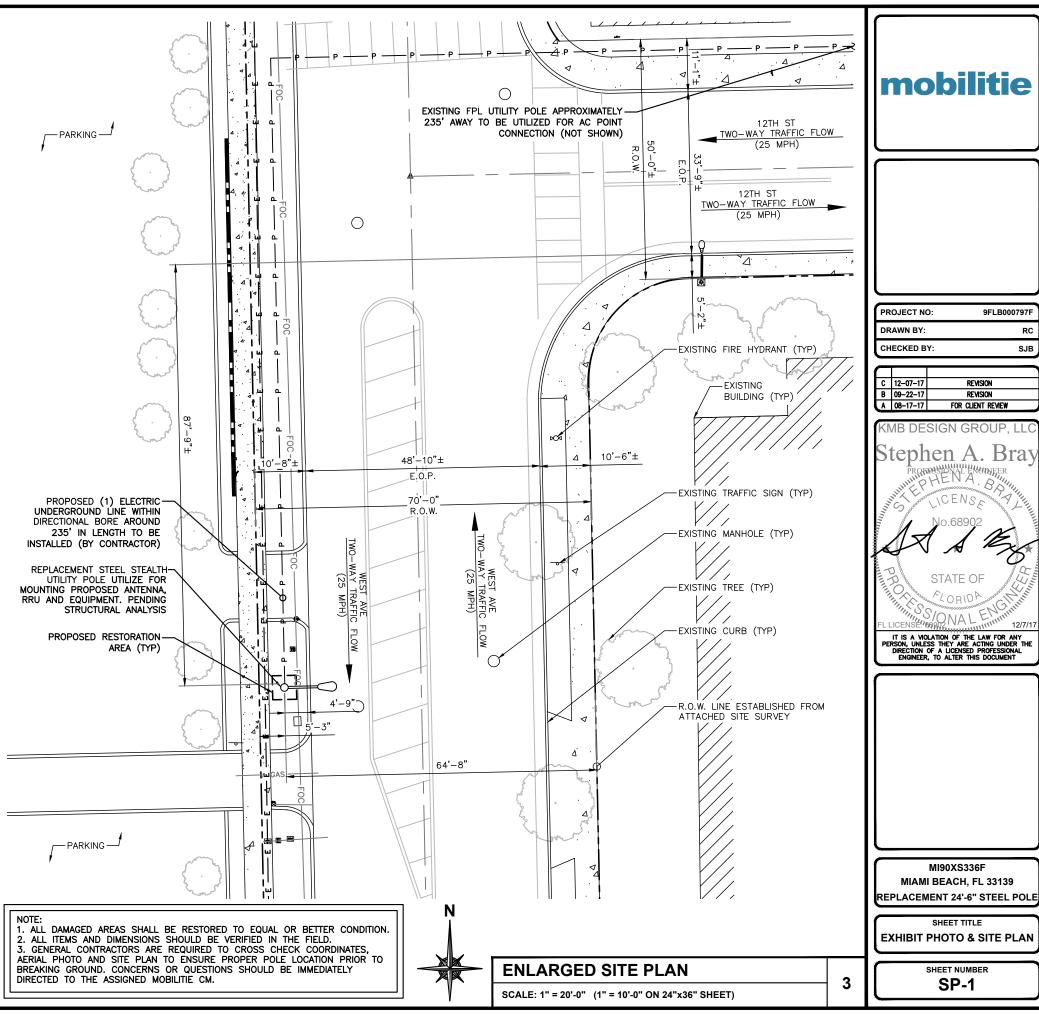

Incomplete, or submittals found to be insufficient will not be placed on a Board agenda.

| ITEM | CAP FIRST SUBMITTAL                                                                                                                                                                                                                                  |          |
|------|------------------------------------------------------------------------------------------------------------------------------------------------------------------------------------------------------------------------------------------------------|----------|
| #    | To be uploaded online (CAP) by the applicant before 5:00 pm on first submittal deadline.                                                                                                                                                             | Required |
| .,   | ALL PLANS MUST BE DIMENSIONED AND LEGIBLE. INCLUDE A GRAPHIC SCALE.                                                                                                                                                                                  |          |
| 1    | Application Fee shall be paid after pre-application meeting and before the first submittal.                                                                                                                                                          | X        |
| 2    | Copy of signed and dated check list issued at pre-application meeting.                                                                                                                                                                               | Х        |
| 3    | Completed Board Application, Affidavits & Disclosures of Interest (original signatures).                                                                                                                                                             | X        |
| 4    | Letter of Intent dated and signed with details of application request. (see also Items # 43,44 and 45).                                                                                                                                              | Х        |
| 5    | Mailing Labels (2 printed sets and a CD including: Property owner's list and Original certified letter from provider, see Item #52).                                                                                                                 | х        |
| 6    | Copies of all current or previously active Business Tax Receipts.                                                                                                                                                                                    |          |
| 7    | School Concurrency Application, for projects with a net increase in residential units (no SFH). (Provide Planning Department - Miami Dade - School Concurrency list).                                                                                |          |
| 8    | Survey (original signed & sealed) dated less than 6 months old at the time of application. Provide: lot area, grade per Section 114-1 of the City Code. (If no sidewalk exists, provide the elevation of the crown of the road) and spot elevations. | х        |
| 9    | Architectural Plans and Exhibits (must be 11"x 17" size):                                                                                                                                                                                            | Х        |
| а    | Cover Sheet with bullet point scope of work, clearly labeled "First Submittal" and dated with First Submittal deadline date.                                                                                                                         | х        |
| b    | Copy of the original survey                                                                                                                                                                                                                          | Х        |
| С    | All Applicable Zoning Information (Use Planning Department zoning data sheet format).                                                                                                                                                                | Х        |
| d    | Location Plan, Min 4"x6" Color Aerial 1/2 mile radius, showing name of streets and project site identified.                                                                                                                                          | Х        |
| е    | Full legal description of the property if not included in survey (for lengthy legal descriptions, attach as a separate document if necessary).                                                                                                       | х        |
| f    | Existing FAR Shaded Diagrams (Single Family Districts: Unit Size and Lot Coverage Shaded Diagrams).                                                                                                                                                  | Х        |
| g    | Proposed FAR Shaded Diagrams (Single Family Districts: Unit Size and Lot Coverage Shaded Diagrams).                                                                                                                                                  | Х        |
| h    | Site Plan (fully dimensioned with setbacks, existing and proposed, including adjacent right-of-way widths).                                                                                                                                          | Х        |
| i    | Current color photographs, dated, Min 4"x 6" of project site and existing structures (no Google images)                                                                                                                                              | Х        |
| j    | Current, color photographs, dated, Min 4"x6" of interior space (no Google images)                                                                                                                                                                    | Х        |
| k    | Current color photographs, dated, Min 4"x 6" of context, corner to corner, across the street and surrounding properties with a key directional plan (no Google images)                                                                               | х        |