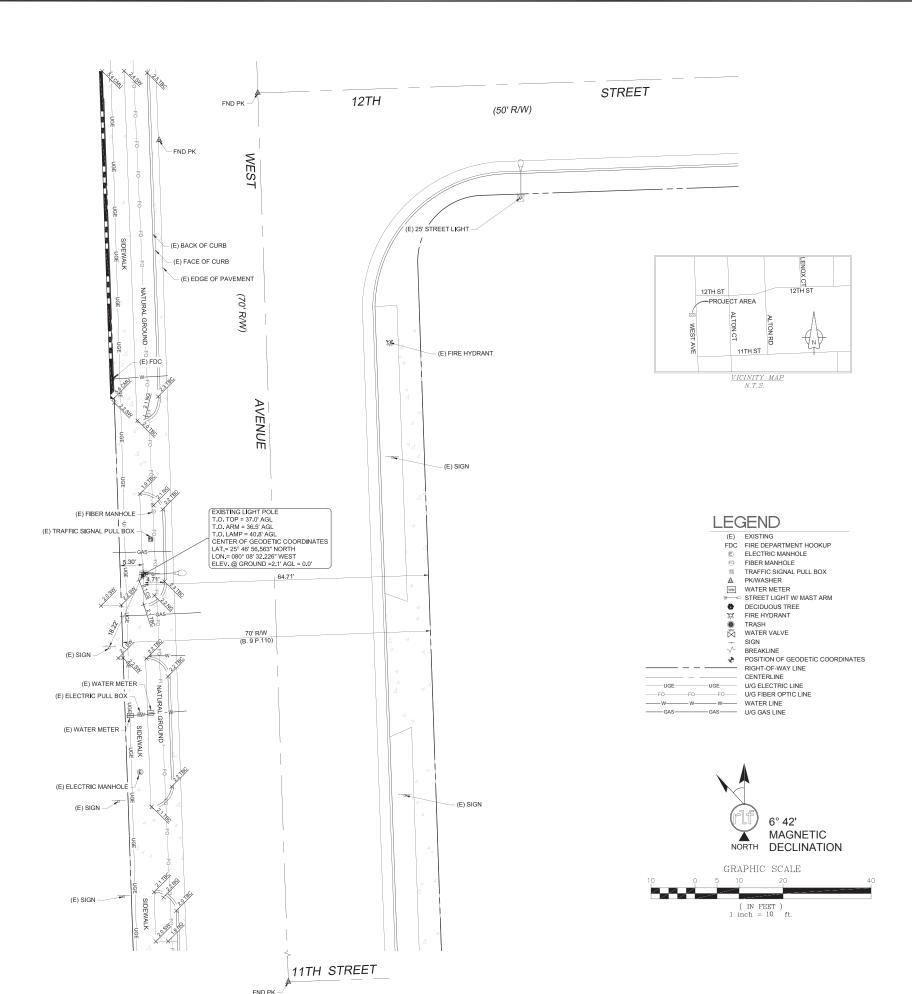

UPON U.S. STATE PLANE NADB3 COORDINATE SYSTEM FLORIDA STATE PLANE COORDINATE ZONE EAST, DETERMINED BY GPS OBSERVATIONS.
- 3. FIELD WORK FOR THIS PROJECT WAS PERFORMED ON 08/06/17.

#### SURVEYOR NOTES

- A TITLE REPORT WAS NOT PROVIDED AT THE TIME OF THE SURVEY.
- 2. SURVEYOR HAS NOT PERFORMED A SEARCH OF PUBLIC RECORDS TO DETERMINE ANY DEFECT IN TITLE.
- THE BOUNDARY SHOWN HEREON IS PLOTTED FROM RECORD INFORMATION AND DOES NOT CONSTITUTE A BOUNDARY SURVEY OF THE PROPERTY.
- 4. SURVEYOR DOES NOT GUARANTEE THAT ALL UTILITIES ARE SHOWN OR THEIR LOCATIONS. IT IS THE RESPONSIBILITY OF THE CONTRACTOR AND DEVELOPER TO CONTACT BLUE STAKE AND ANY OTHER INVOLVED AGENCIES TO LOCATE ALL UTILITIES PRIOR TO CONSTRUCTION. REMOVAL, RELOCATION AND/ OR REPLACEMENT IS THE RESPONSIBILITY OF THE CONTRACTOR.





**Kimley** » Horn

PHONE (813) 620-1460 www.kimley-horn.com

| FIELD BY:   | JTS |
|-------------|-----|
| DRAWN BY:   | VAL |
| CHECKED BY: | KEM |







REUSE OF DOCUMENT THE IDEAS & DESIGN INCORPORATED HEREON, AS AN INSTRUMENT OF PROFESSIONAL SERVICE, IS THE PROPERTY OF RLF CONSULTING, LLC & IS NOT TO BE USED FOR ANY OTHER PROJECT WITHOUT WRITTEN AUTHORIZATION OF RLF CONSULTING, LLC.

PROJECT No 08002080

SITE NAME: MI90XS336F

SITE ADDRESS: 1200 WEST AVE & 12TH ST MIAMI BEACH FL, 33139

SHEET TITLE:

TOPOGRAPHIC SURVEY

SHEET NO.

LS-1

REVISION:





VIEWS FROM
PROPOSED
LOCATION





Approximate Address: 1136 West Avenue

Candidate: MI90XS336F



SE

Additional Site Photos





Approximate Address: 1136 West Avenue

Candidate: MI90XS336F