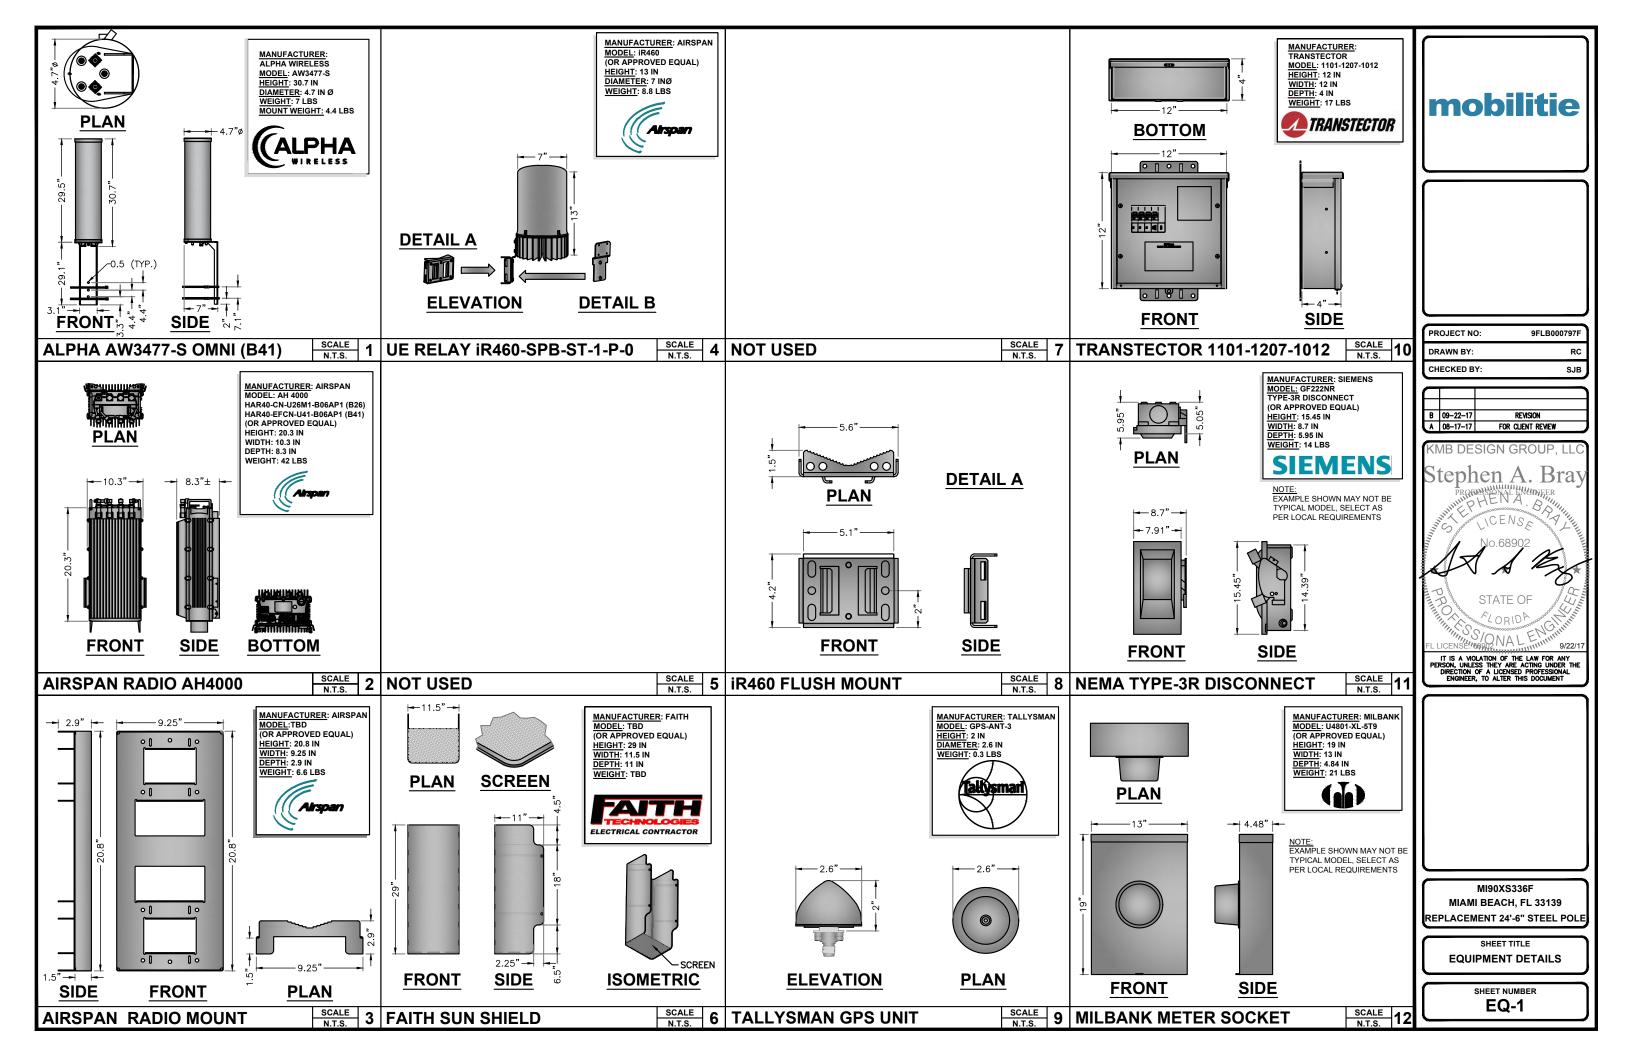

T            | MILBANK        | U4801-XL-5T9 (EXAMPLE) | _       | 250'±   | 19" X 13" X 4.84"     | 21 LBS  |

RFDS REVISION TYPE: NOT FINAL RFDS REVISION NUMBER: RFDS REVISION TIMESTAMP:

#### **BILL OF MATERIALS**

**SCALE: NOT TO SCALE** 

PROJECT NO: 9FLB000797F DRAWN BY CHECKED BY SJB

2

mobilitie

| В | 09-22-17 | REVISION          |
|---|----------|-------------------|
| Α | 08-17-17 | FOR CLIENT REVIEW |
| - |          |                   |



IT IS A VIOLATION OF THE LAW FOR ANY PERSON, UNLESS THEY ARE ACTING UNDER THE DIRECTION OF A LICENSED PROFESSIONAL ENGINEER, TO ALTER THIS DOCUMENT



MI90XS336F MIAMI BEACH, FL 33139 REPLACEMENT 24'-6" STEEL POLE

**PLUMBING & RISER DIAGRAM** 

SHEET NUMBER PL-1

3

## PLUMBING DIAGRAM

**SCALE: NOT TO SCALE** 

RISER ORIENTATION DIAGRAM









**SCALE: NOT TO SCALE** 



### TRANSTECTOR EXPORT **AC DISTRIBUTION BOX**

**BREAKER SCHEDULE** 

**SCALE: NOT TO SCALE** 

#### NOTES:

- 1. NOMINAL POWER IS CALCULATED AS 80% OF OEM DOCUMENTED MAXIMUM POWER.
- 2. CALCULATIONS FOR UE W/ NOKIA DO NOT NEED TO INCLUDE THE POWER FOR THE UE ANTENNA AS IT IS INCLUDED IN THE MAX POWER FIGURE. CALCULATIONS FOR UE W/ AIRSPAN MUST INCLUDE UE AS IT IS NOT INCLUDED
- 3. KVA IS CALCULATED FROM THE CONSUMPTION VALUE ASSUMING A PF=1. MAXIMUM POWER WAS USED FOR KVA. WHERE MAXIMUM WAS NOTED BY THE OEM THE QUOTED FIGURE WAS USED. WHERE AVERAGE/NOMINAL POWER WAS NOTED BY THE OEM MAXIMUM POWER WAS CALCULATED BY INCREASING AVERAGE/NOMINAL POWER BY A FACTOR OF 50%

Airspan Scenario 2 AH4000 High Power Radio and UE Backhaul

|                 |