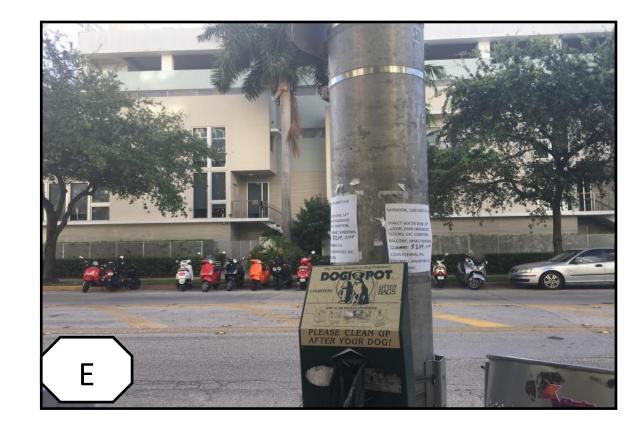

### **Property address:**

| 1    | Existing Conditions Drawings (Floor Plans & Elevations with dimensions). Number of seats, furniture layout if applicable    |          |  |  |  |  |
|------|-----------------------------------------------------------------------------------------------------------------------------|----------|--|--|--|--|
| m    | Demolition Plans (Floor Plans & Elevations with dimensions)                                                                 |          |  |  |  |  |
| n    | Proposed Floor Plans and Roof Plan, including mechanical equipment plan and section marks.                                  |          |  |  |  |  |
| - '' | Plans shall indicate location of all property lines and setbacks.                                                           | X        |  |  |  |  |
| 0    | Proposed Elevations, materials & finishes noted (showing grade, base flood elevation, heights in NGVD values and free       |          |  |  |  |  |
|      | board if applicable)                                                                                                        | Х        |  |  |  |  |
| р    | Proposed Section Drawings                                                                                                   |          |  |  |  |  |
| q    | Color Renderings (elevations and three dimensional perspective drawings).                                                   | <b>%</b> |  |  |  |  |
| 10   | Landscape Plans and Exhibits (must be 11"x 17" size):                                                                       |          |  |  |  |  |
|      | Landscape Plan - street and ensite - identifying existing, proposed landscape material, lighting, irrigation, raised curbs, |          |  |  |  |  |
| а    | tree survey and tree disposition plan, as well as underground and overhead utilities when street trees are required.        |          |  |  |  |  |
|      |                                                                                                                             |          |  |  |  |  |
| b    | Hardscape Plan, i.e. paving materials, pattern, etc.                                                                        |          |  |  |  |  |

| ITEM | CAP FIRST SUBMITTAL                                                                                                            | Doguinod |
|------|--------------------------------------------------------------------------------------------------------------------------------|----------|
| #    | ADDITIONAL INFORMATION AS MAY BE REQUIRED AT THE PRE-APPLICATION MEETING                                                       | Required |
| 11   | Copy of original Building Permit Card, & Microfilm, if available.                                                              |          |
| 12   | Copy of previously approved building permits. (provide building permit number).                                                |          |
| 13   | Copy of previously recorded Final Orders if applicable.                                                                        |          |
| 14   | Existing and Proposed detailed topographic survey depicting existing spot grades (NAVD) as well as all                         |          |
|      | underground/overhead                                                                                                           |          |
|      | utilities and easements/agreements with recordation data. See Part 1 / Section 1 / A. Surveying & Mapping                      |          |
|      | Standards and submittal Requirements of the Public Works Manual.                                                               |          |
| 4-   | http://www.miamibeachfl.gov/publicworks/engineering/engineeringmanual.aspx?id=12920                                            |          |
| 15   | Vacant or Unoccupied structures or sites shall provide recent photographic evidence that the site and structure are            |          |
|      | secured and maintained. The applicant shall obtain and post a No Trespassing Sign from the City's Police Department.           |          |
| 16   | Historic Resources Report (This report shall include, but shall not be limited to, copy of the original Building Permit Card   |          |
|      | and any subsequent evolution, Microfilm, existing condition analysis, photographic and written description of the history      |          |
|      | and evolution of the original building on the site, all available historic data including original plans, historic photographs |          |
|      | and permit history of the structure).                                                                                          |          |
| 17   | Contextual Elevation Line Drawings, corner to corner across the street and surrounding properties (dated).                     |          |
| 18   | Line of Sight studies.                                                                                                         |          |
| 19   | Structural Analysis of existing building including methodology for shoring and bracing.                                        |          |
| 20   | Proposed exterior and interior lighting plan, including photometric calculations.                                              |          |
| 21   | Exploded Axonometric Diagram (showing second floor in relationship to first floor).                                            |          |
| 22   | Neighborhood Context Study.                                                                                                    |          |
| 23   | Required yards open space calculations and shaded diagrams.                                                                    |          |
| 24   | Required yards section chawings.                                                                                               |          |
| 25   | Variance and/or Waiver Diagram                                                                                                 |          |
| 26   | Schematic signage program                                                                                                      |          |
| 27   | Detailed sign(s) with dimensions and elevation drawings showing exact location.                                                |          |
| 28   | Elevation drawings showing area of building façade for sign calculation (Building ID signs).                                   |          |
| 29   | Daytime and nighttime renderings for illuminated signs.                                                                        |          |
| 30   | Floor Plan Indicating area where alcoholic beverages will be displayed.                                                        |          |
| 31 / | Survey showing width of the canal (Dimension shall be certified by a surveyor)                                                 |          |