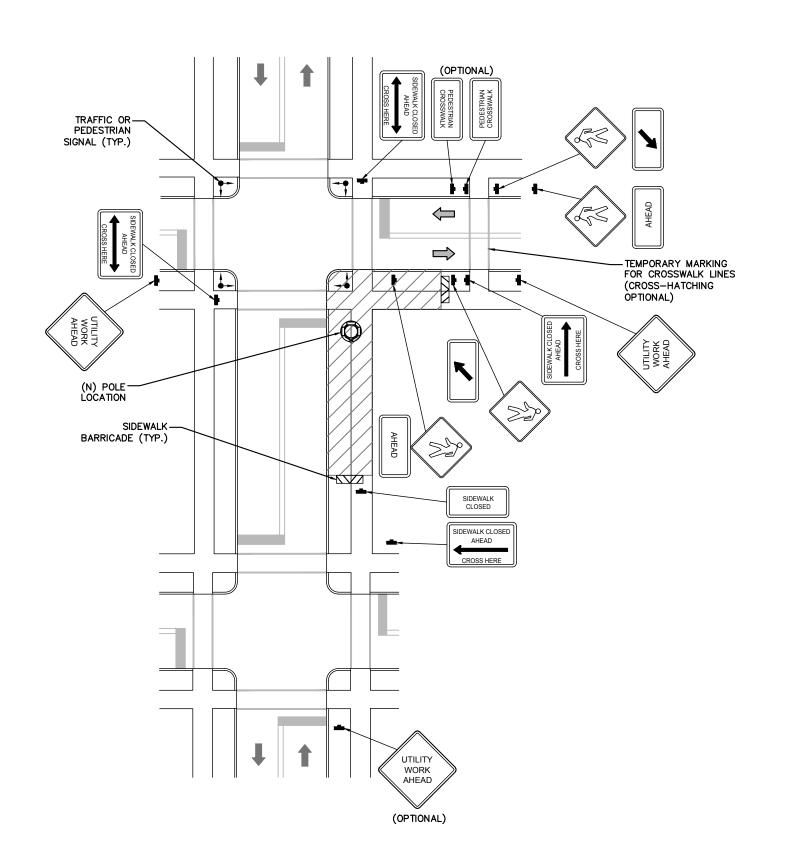

HORITY HAVING JURISDICTION PROVIDED THEY COMPLY WITH MUTCD.
- 16. THE SPACING BETWEEN CONES, TUBULAR MARKERS, VERTICAL PANELS, DRUMS, AND BARRICADES SHOULD NOT EXCEED A DISTANCE IN FEET EQUAL TO 1.0 TIMES THE SPEED LIMIT IN MPH WHEN USED FOR TAPER CHANNELIZATION, AND A DISTANCE IN FEET EQUAL TO 2.0 TIMES THE SPEED LIMIT IN MPH WHEN USED FOR TANGENT CHANNELIZATION.
- 17. WHEN CHANNELIZATION DEVICES HAVE THE POTENTIAL OF LEADING VEHICULAR TRAFFIC OUT OF THE INTENDED VEHICULAR TRAFFIC SPACE, THE CHANNELIZATION DEVICES SHOULD BE EXTENDED A DISTANCE IN FEET OF 2.0 TIMES THE SPEED LIMIT IN MPH BEYOND THE DOWNSTREAM END OF THE TRANSITION AREA.
- 18. TAPER LENGTHS ARE CALCULATED AS FOLLOWS: L= WS²/60 (40 MPH AND HIGHER) OR L2= WS (OVER 40 MPH), WHERE W= OFFSET WIDTH (FT), S= TRAFFIC SPEED (MPH).



mobilitie

 PROJECT NO:
 9FLB000797F

 DRAWN BY:
 RC

 CHECKED BY:
 SJB

B 09-22-17 REVISION
A 08-17-17 FOR CLIENT REVIEW



IT IS A VIOLATION OF THE LAW FOR ANY PERSON, UNLESS THEY ARE ACTING UNDER THI DIRECTION OF A LICENSED PROFESSIONAL ENGINEER, TO ALTER THIS DOCUMENT

MI90XS336F MIAMI BEACH, FL 33139 REPLACEMENT 24'-6" STEEL POLE

PEDESTRIAN TRAFFIC
CONTROL PLAN

SHEET NUMBER

TYPICAL PEDESTRIAN / WORKER SAFETY PLAN

#### GENERAL CONSTRUCTION NOTES:

- ALL WORK SHALL CONFORM TO THE REQUIREMENTS OF THE LOCAL BUILDING CODE, THE LATEST ADOPTED EDITION AND ALL OTHER APPLICABLE CODES AND ORDINANCES.
- 2. CONTRACTOR SHALL CONSTRUCT SITE IN ACCORDANCE WITH THESE DRAWINGS AND LATEST MOBILITIE CONSTRUCTION STANDARDS. THE SPECIFICATION IS THE RULING DOCUMENT AND ANY DISCREPANCIES BETWEEN THE