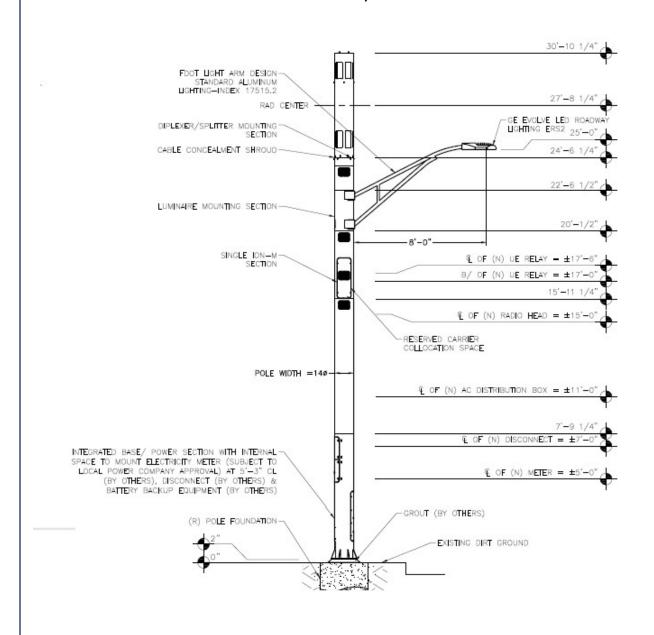

### LAND USE BOARD HEARING APPLICATION

THE FOLLOWING APPLICATION IS SUBMITTED FOR REVIEW AND CONSIDERATION OF THE PROJECT DESCRIBED HEREIN BY THE LAND USE BOARD SELECTED BELOW. A SEPARATE APPLICATION MUST BE COMPLETED FOR EACH BOARD REVIEWING THE PROPOSED PROJECT.