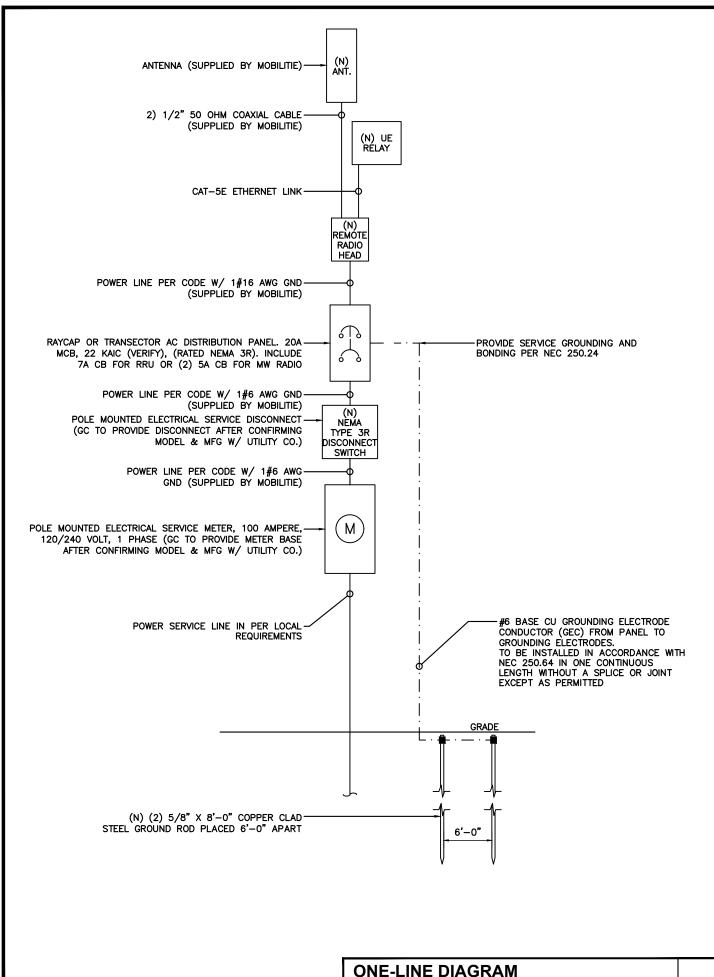

# SMALL-CELL LIGHT POLE PROJECTS City of Miami Beach - Board Applications

# MOBILITIE CANDIDATE # 9FLB000797F/MI90XS336F

| intelligent infrastructure                  |
|---------------------------------------------|
|                                             |
|                                             |
|                                             |
|                                             |
|                                             |
|                                             |
| ITEM # 2—COPY OF SIGNED AND DATED CHECKLIST |
|                                             |
|                                             |
|                                             |
|                                             |
|                                             |
|                                             |
|                                             |
|                                             |
|                                             |
|                                             |
|                                             |
|                                             |
|                                             |
|                                             |
|                                             |
|                                             |
|                                             |
|                                             |
|                                             |
|                                             |
|                                             |