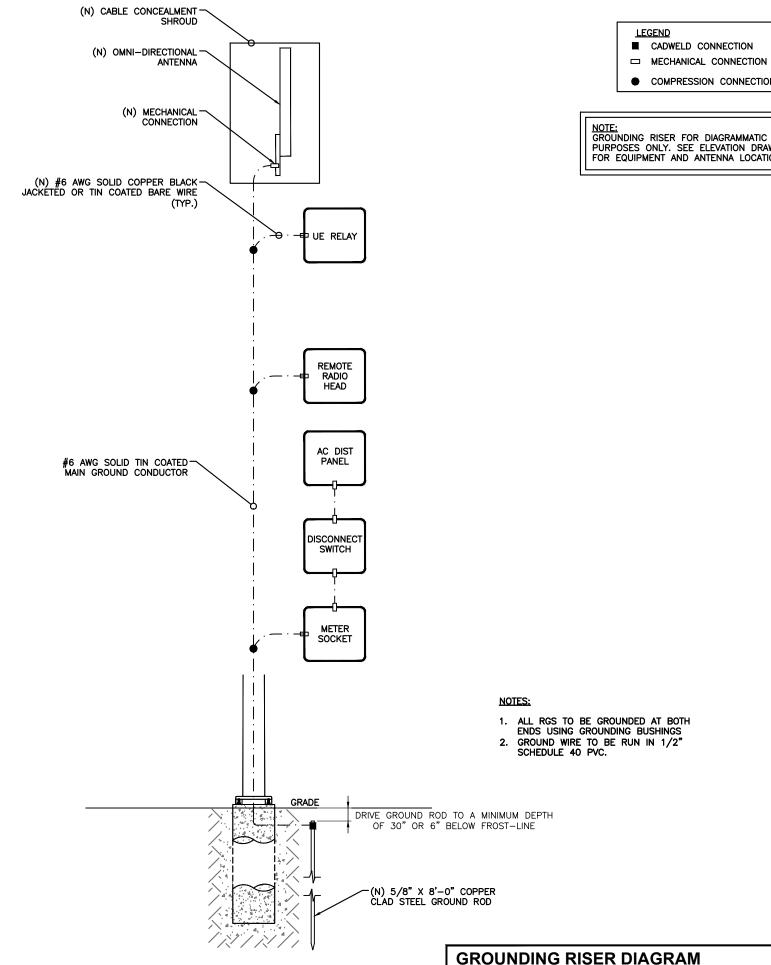

| 4.50        | 0.54 | 4730.4 |

# mobilitie

9FLB000797F PROJECT NO: DRAWN BY: RC SJB CHECKED BY:

| В          | 09-22-17 | REVISION          |
|------------|----------|-------------------|
| lacksquare | 08-17-17 | FOR CLIENT REVIEW |



2

3

IT IS A VIOLATION OF THE LAW FOR ANY PERSON, UNLESS THEY ARE ACTING UNDER THE DIRECTION OF A LICENSED PROFESSIONAL ENGINEER, TO ALTER THIS DOCUMENT

MI90XS336F MIAMI BEACH, FL 33139 REPLACEMENT 24'-6" STEEL POLE

**ELECTRICAL DETAILS** 

SHEET NUMBER E-1

LOAD CALCULATIONS





#### **C-TAP DETAIL**

**SCALE: NOT TO SCALE** 













#### NOTE:

ERICO EXOTHERMIC "MOLD TYPES" SHOWN HERE ARE EXAMPLES. CONSULT WITH PROJECT MANAGER FOR SPECIFIC MOLDS TO BE USED FOR THIS PROJECT.

#### **WELD CONNECTION DETAILS**

**SCALE: NOT TO SCALE** 

2



- CADWELD CONNECTION
- □ MECHANICAL CONNECTION
- COMPRESSION CONNECTION

PURPOSES ONLY. SEE ELEVATION DRAWING FOR EQUIPMENT AND ANTENNA LOCATIONS.

mobilitie

PROJECT NO: 9FLB000797F DRAWN BY SJB CHECKED BY:

| H |   |          |                   |
|---|---|----------|-------------------|
|   |   |          |                   |
|   | В | 09-22-17 | REVISION          |
|   | A | 08-17-17 | FOR CLIENT REVIEW |
|   |   |          |                   |

KMB DESIGN GROUP, LLO Stephen A. Bray STATE OF LICENSE 1609 DAL 9/22/17

IT IS A VIOLATION OF THE LAW FOR ANY PERSON, UNLESS THEY ARE ACTING UNDER THE DIRECTION OF A LICENSED PROFESSIONAL ENGINEER, TO ALTER THIS DOCUMENT

MI90XS336F MIAMI BEACH, FL 33139 REPLACEMENT 24'-6" STEEL POLE

**GROUNDING DETAILS** 

SHEET NUMBER G-1

3

#### REINFO