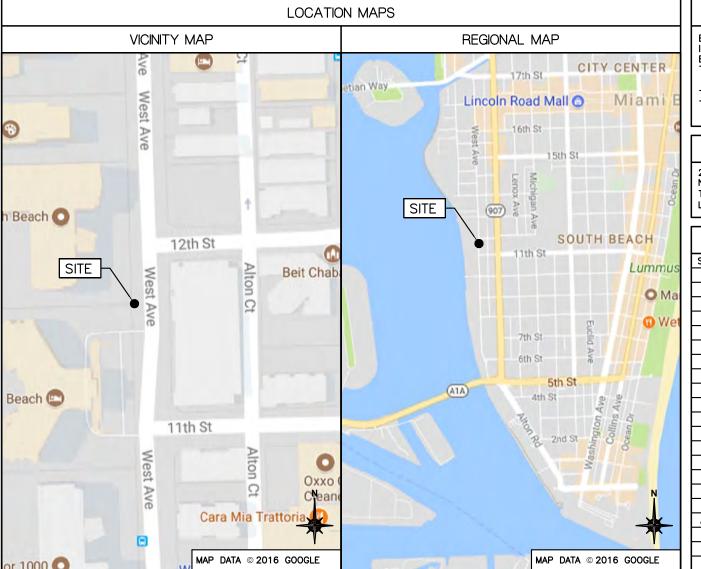

### LAND USE BOARD HEARING APPLICATION

THE FOLLOWING APPLICATION IS SUBMITTED FOR REVIEW AND CONSIDERATION OF THE PROJECT DESCRIBED HEREIN BY THE LAND USE BOARD SELECTED BELOW. A SEPARATE APPLICATION MUST BE COMPLETED FOR EACH BOARD REVIEWING THE PROPOSED PROJECT.