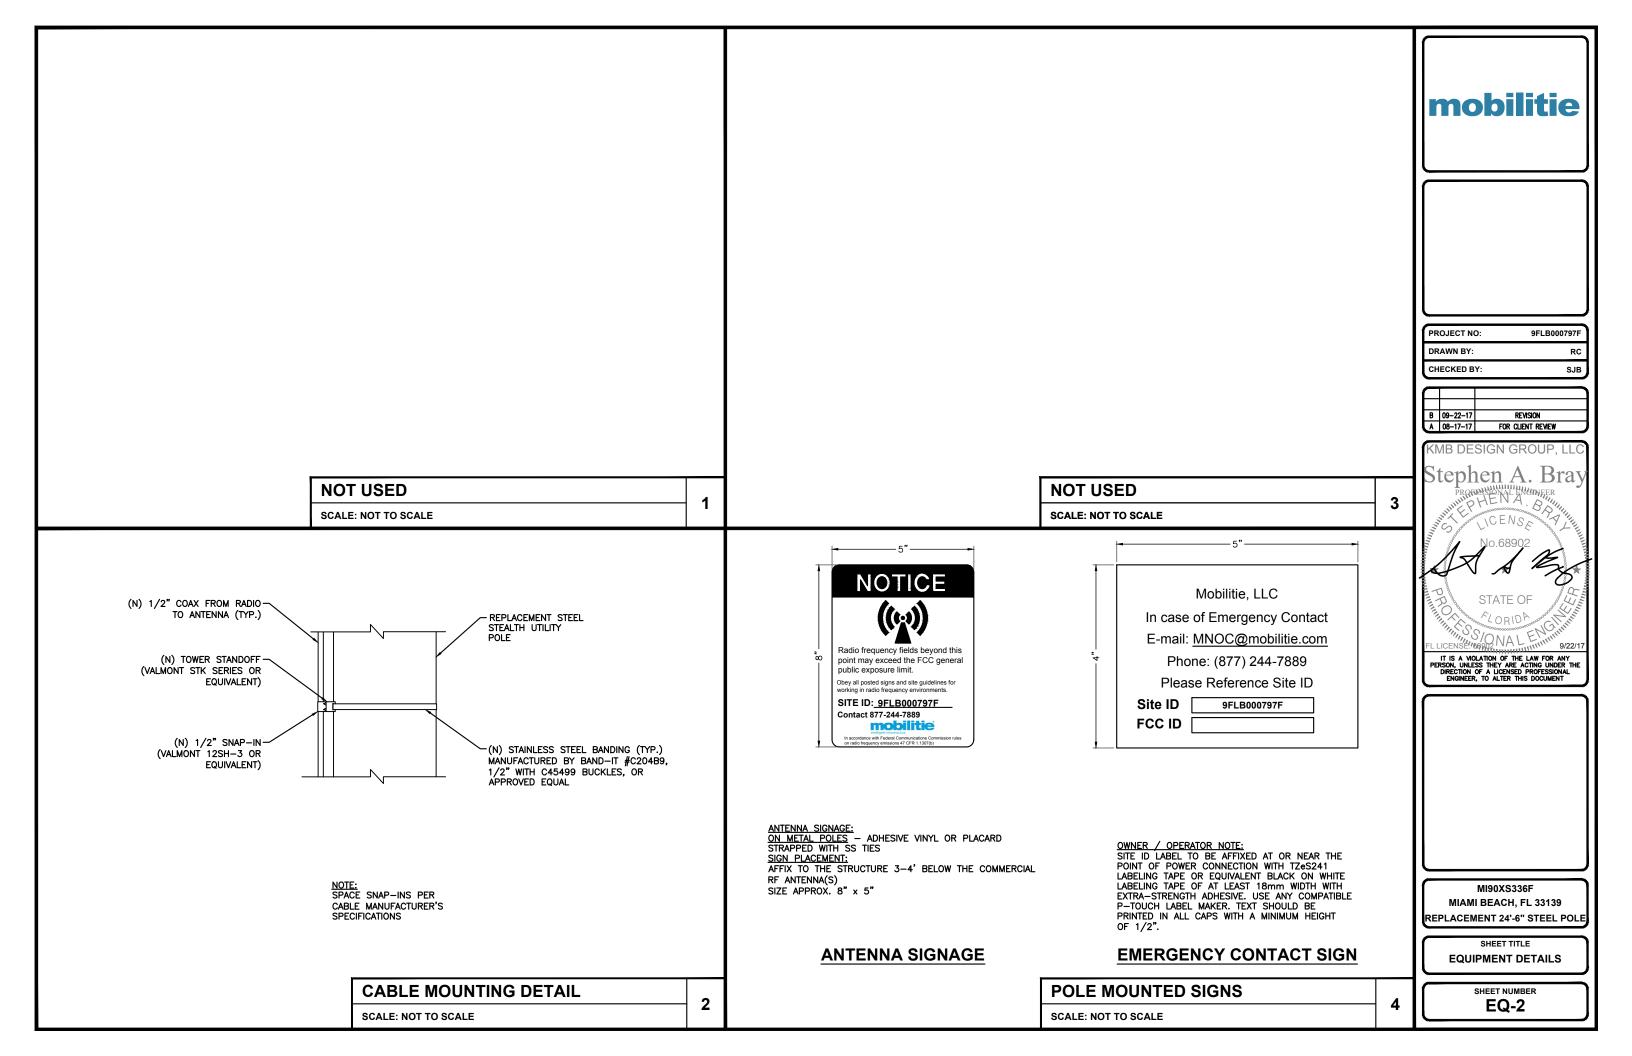

| MILBANK        | U4801-XL-5T9 (EXAMPLE) | _       | 250'±   | 19" X 13" X 4.84"     | 21 LBS  |

RFDS REVISION TYPE: NOT FINAL RFDS REVISION NUMBER: RFDS REVISION TIMESTAMP:

#### **BILL OF MATERIALS**

**SCALE: NOT TO SCALE** 

PROJECT NO: 9FLB000797F DRAWN BY CHECKED BY SJB

2

mobilitie

| В | 09-22-17 | REVISION          |
|---|----------|-------------------|
| Α | 08-17-17 | FOR CLIENT REVIEW |
| - |          |                   |



IT IS A VIOLATION OF THE LAW FOR ANY PERSON, UNLESS THEY ARE ACTING UNDER THE DIRECTION OF A LICENSED PROFESSIONAL ENGINEER, TO ALTER THIS DOCUMENT



MI90XS336F MIAMI BEACH, FL 33139 REPLACEMENT 24'-6" STEEL POLE

**PLUMBING & RISER DIAGRAM** 

SHEET NUMBER PL-1

3

## PLUMBING DIAGRAM

**SCALE: NOT TO SCALE** 

RISER ORIENTATION DIAGRAM









**SCALE: NOT TO SCALE** 



### TRANSTECTOR EXPORT **AC DISTRIBUTION BOX**

**BREAKER SCHEDULE** 

**SCALE: NOT TO SCALE** 

#### NOTES:

- 1. NOMINAL POWER IS CALCULATED AS 80% OF OEM DOCUMENTED MAXIMUM POWER.
- 2. CALCULATIONS FOR UE W/ NOKIA DO NOT NEED TO INCLUDE THE POWER FOR THE UE ANTENNA AS IT IS INCLUDED IN THE MAX POWER FIGURE. CALCULATIONS FOR UE W/ AIRSPAN MUST INCLUDE UE AS IT IS NOT INCLUDED
- 3. KVA IS CALCULATED FROM THE CONSUMPTION VALUE ASSUMING A PF=1. MAXIMUM POWER WAS USED FOR KVA. WHERE MAXIMUM WAS NOTED BY THE OEM THE QUOTED FIGURE WAS USED. WHERE AVERAGE/NOMINAL POWER WAS NOTED BY THE OEM MAXIMUM POWER WAS CALCULATED BY INCREASING AVERAGE/NOMINAL POWER BY A FACTOR OF 50%

Airspan Scenario 2 AH4000 High Power Radio and UE Backhaul

|                 |