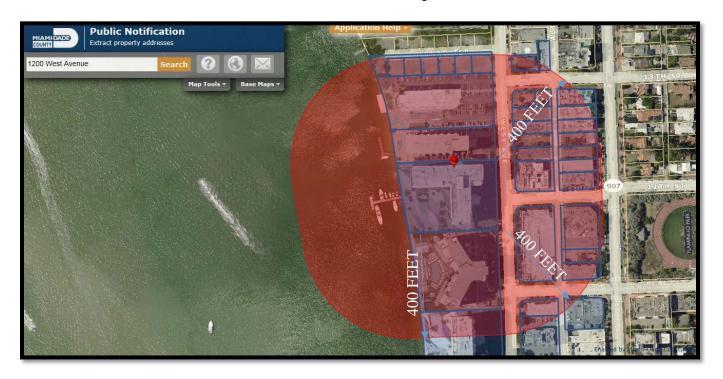

### LAND USE BOARD HEARING APPLICATION

THE FOLLOWING APPLICATION IS SUBMITTED FOR REVIEW AND CONSIDERATION OF THE PROJECT DESCRIBED HEREIN BY THE LAND USE BOARD SELECTED BELOW. A SEPARATE APPLICATION MUST BE COMPLETED FOR EACH BOARD REVIEWING THE PROPOSED PROJECT.