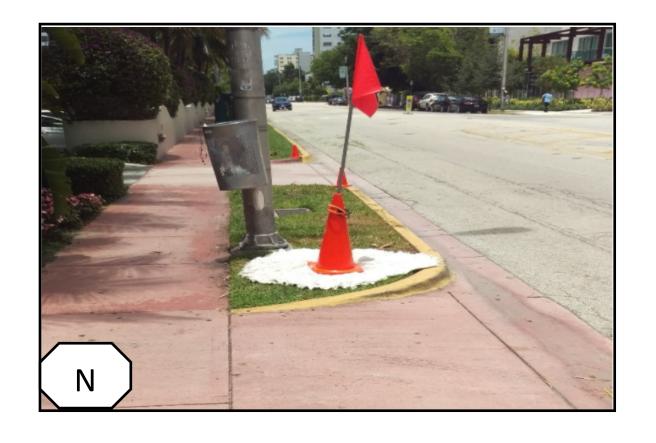

### **Property address:**

| 1    | Existing Conditions Drawings (Floor Plans & Elevations with dimensions). Number of seats, furniture layout if applicable    |          |  |  |  |  |
|------|-----------------------------------------------------------------------------------------------------------------------------|----------|--|--|--|--|
| m    | Demolition Plans (Floor Plans & Elevations with dimensions)                                                                 |          |  |  |  |  |
| n    | Proposed Floor Plans and Roof Plan, including mechanical equipment plan and section marks.                                  |          |  |  |  |  |
| - '' | Plans shall indicate location of all property lines and setbacks.                                                           | X        |  |  |  |  |
| 0    | Proposed Elevations, materials & finishes noted (showing grade, base flood elevation, heights in NGVD values and free       |          |  |  |  |  |
|      | board if applicable)                                                                                                        | Х        |  |  |  |  |
| р    | Proposed Section Drawings                                                                                                   |          |  |  |  |  |
| q    | Color Renderings (elevations and three dimensional perspective drawings).                                                   | <b>%</b> |  |  |  |  |
| 10   | Landscape Plans and Exhibits (must be 11"x 17" size):                                                                       |          |  |  |  |  |
|      | Landscape Plan - street and ensite - identifying existing, proposed landscape material, lighting, irrigation, raised curbs, |          |  |  |  |  |
| а    | tree survey and tree disposition plan, as well as underground and overhead utilities when street trees are required.        |          |  |  |  |  |
|      |                                                                                                                             |          |  |  |  |  |
| b    | Hardscape Plan, i.e. paving materials, pattern, etc.                                                                        |          |  |  |  |  |

| ITEM | CAP FIRST SUBMITTAL                                                                                                            | Doguinod |
|------|--------------------------------------------------------------------------------------------------------------------------------|----------|
| #    | ADDITIONAL INFORMATION AS MAY BE REQUIRED AT THE PRE-APPLICATION MEETING                                                       | Required |
| 11   | Copy of original Building Permit Card, & Microfilm, if available.                                                              |          |
| 12   | Copy of previously approved building permits. (provide building permit number).                                                |          |
| 13   | Copy of previously recorded Final Orders if applicable.                                                                        |          |
| 14   | Existing and Proposed detailed topographic survey depicting existing spot grades (NAVD) as well as all                         |          |
|      | underground/overhead                                                                                                           |          |
|      | utilities and easements/agreements with recordation data. See Part 1 / Section 1 / A. Surveying & Mapping                      |          |
|      | Standards and submittal Requirements of the Public Works Manual.                                                               |          |
| 4-   | http://www.miamibeachfl.gov/publicworks/engineering/engineeringmanual.aspx?id=12920                                            |          |
| 15   | Vacant or Unoccupied structures or sites shall provide recent photographic evidence that the site and structure are            |          |
|      | secured and maintained. The applicant shall obtain and post a No Trespassing Sign from the City's Police Department.           |          |
| 16   | Historic Resources Report (This report shall include, but shall not be limited to, copy of the original Building Permit Card   |          |
|      | and any subsequent evolution, Microfilm, existing condition analysis, photographic and written description of the history      |          |
|      | and evolution of the original building on the site, all available historic data including original plans, historic photographs |          |
|      | and permit history of the structure).                                                                                          |          |
| 17   | Contextual Elevation Line Drawings, corner to corner across the street and surrounding properties (dated).                     |          |
| 18   | Line of Sight studies.                                                                                                         |          |
| 19   | Structural Analysis of existing building including methodology for shoring and bracing.                                        |          |
| 20   | Proposed exterior and interior lighting plan, including photometric calculations.                                              |          |
| 21   | Exploded Axonometric Diagram (showing second floor in relationship to first floor).                                            |          |
| 22   | Neighborhood Context Study.                                                                                                    |          |
| 23   | Required yards open space calculations and shaded diagrams.                                                                    |          |
| 24   | Required yards section chawings.                                                                                               |          |
| 25   | Variance and/or Waiver Diagram                                                                                                 |          |
| 26   | Schematic signage program                                                                                                      |          |
| 27   | Detailed sign(s) with dimensions and elevation drawings showing exact location.                                                |          |
| 28   | Elevation drawings showing area of building façade for sign calculation (Building ID signs).                                   |          |
| 29   | Daytime and nighttime renderings for illuminated signs.                                                                        |          |
| 30   | Floor Plan Indicating area where alcoholic beverages will be displayed.                                                        |          |
| 31 / | Survey showing width of the canal (Dimension shall be certified by a surveyor)                                                 |          |