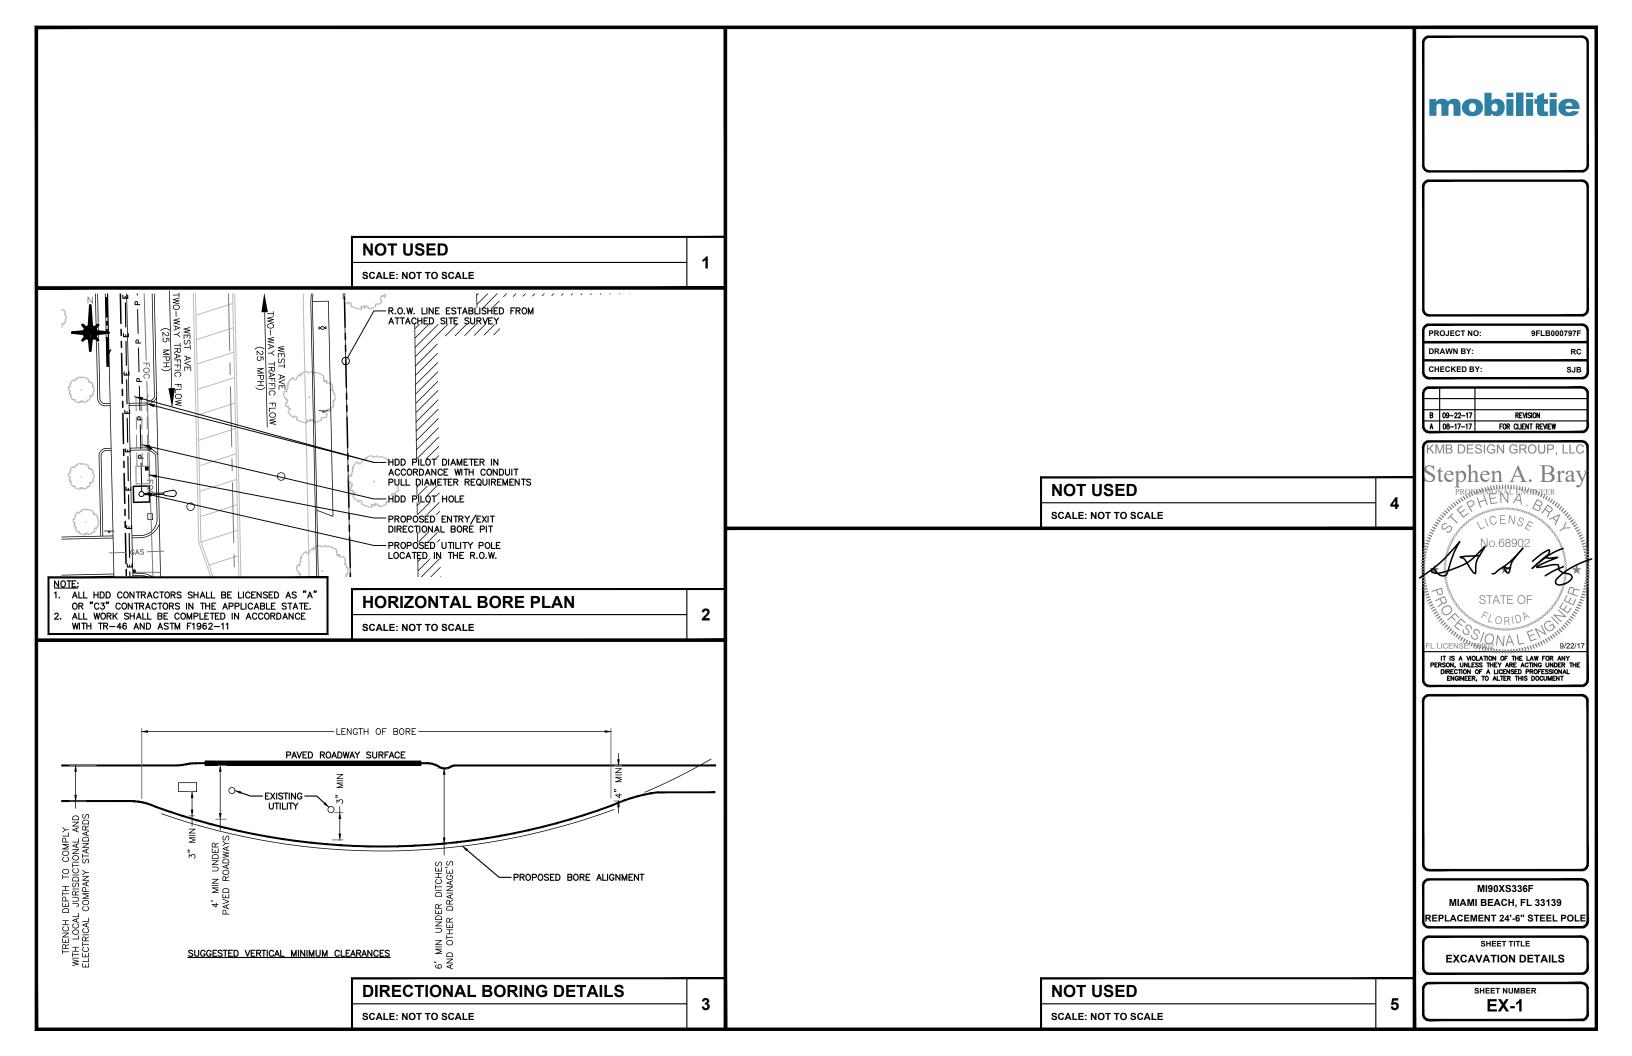

| MILBANK        | U4801-XL-5T9 (EXAMPLE) | _       | 250'±   | 19" X 13" X 4.84"     | 21 LBS  |

RFDS REVISION TYPE: NOT FINAL RFDS REVISION NUMBER: RFDS REVISION TIMESTAMP:

#### **BILL OF MATERIALS**

**SCALE: NOT TO SCALE** 

PROJECT NO: 9FLB000797F DRAWN BY CHECKED BY SJB

2

mobilitie

| В | 09-22-17 | REVISION          |
|---|----------|-------------------|
| Α | 08-17-17 | FOR CLIENT REVIEW |
| - |          |                   |



IT IS A VIOLATION OF THE LAW FOR ANY PERSON, UNLESS THEY ARE ACTING UNDER THE DIRECTION OF A LICENSED PROFESSIONAL ENGINEER, TO ALTER THIS DOCUMENT



MI90XS336F MIAMI BEACH, FL 33139 REPLACEMENT 24'-6" STEEL POLE

**PLUMBING & RISER DIAGRAM** 

SHEET NUMBER PL-1

3

## PLUMBING DIAGRAM

**SCALE: NOT TO SCALE** 

RISER ORIENTATION DIAGRAM









**SCALE: NOT TO SCALE** 



### TRANSTECTOR EXPORT **AC DISTRIBUTION BOX**

**BREAKER SCHEDULE** 

**SCALE: NOT TO SCALE** 

#### NOTES:

- 1. NOMINAL POWER IS CALCULATED AS 80% OF OEM DOCUMENTED MAXIMUM POWER.
- 2. CALCULATIONS FOR UE W/ NOKIA DO NOT NEED TO INCLUDE THE POWER FOR THE UE ANTENNA AS IT IS INCLUDED IN THE MAX POWER FIGURE. CALCULATIONS FOR UE W/ AIRSPAN MUST INCLUDE UE AS IT IS NOT INCLUDED
- 3. KVA IS CALCULATED FROM THE CONSUMPTION VALUE ASSUMING A PF=1. MAXIMUM POWER WAS USED FOR KVA. WHERE MAXIMUM WAS NOTED BY THE OEM THE QUOTED FIGURE WAS USED. WHERE AVERAGE/NOMINAL POWER WAS NOTED BY THE OEM MAXIMUM POWER WAS CALCULATED BY INCREASING AVERAGE/NOMINAL POWER BY A FACTOR OF 50%

Airspan Scenario 2 AH4000 High Power Radio and UE Backhaul

|                 |