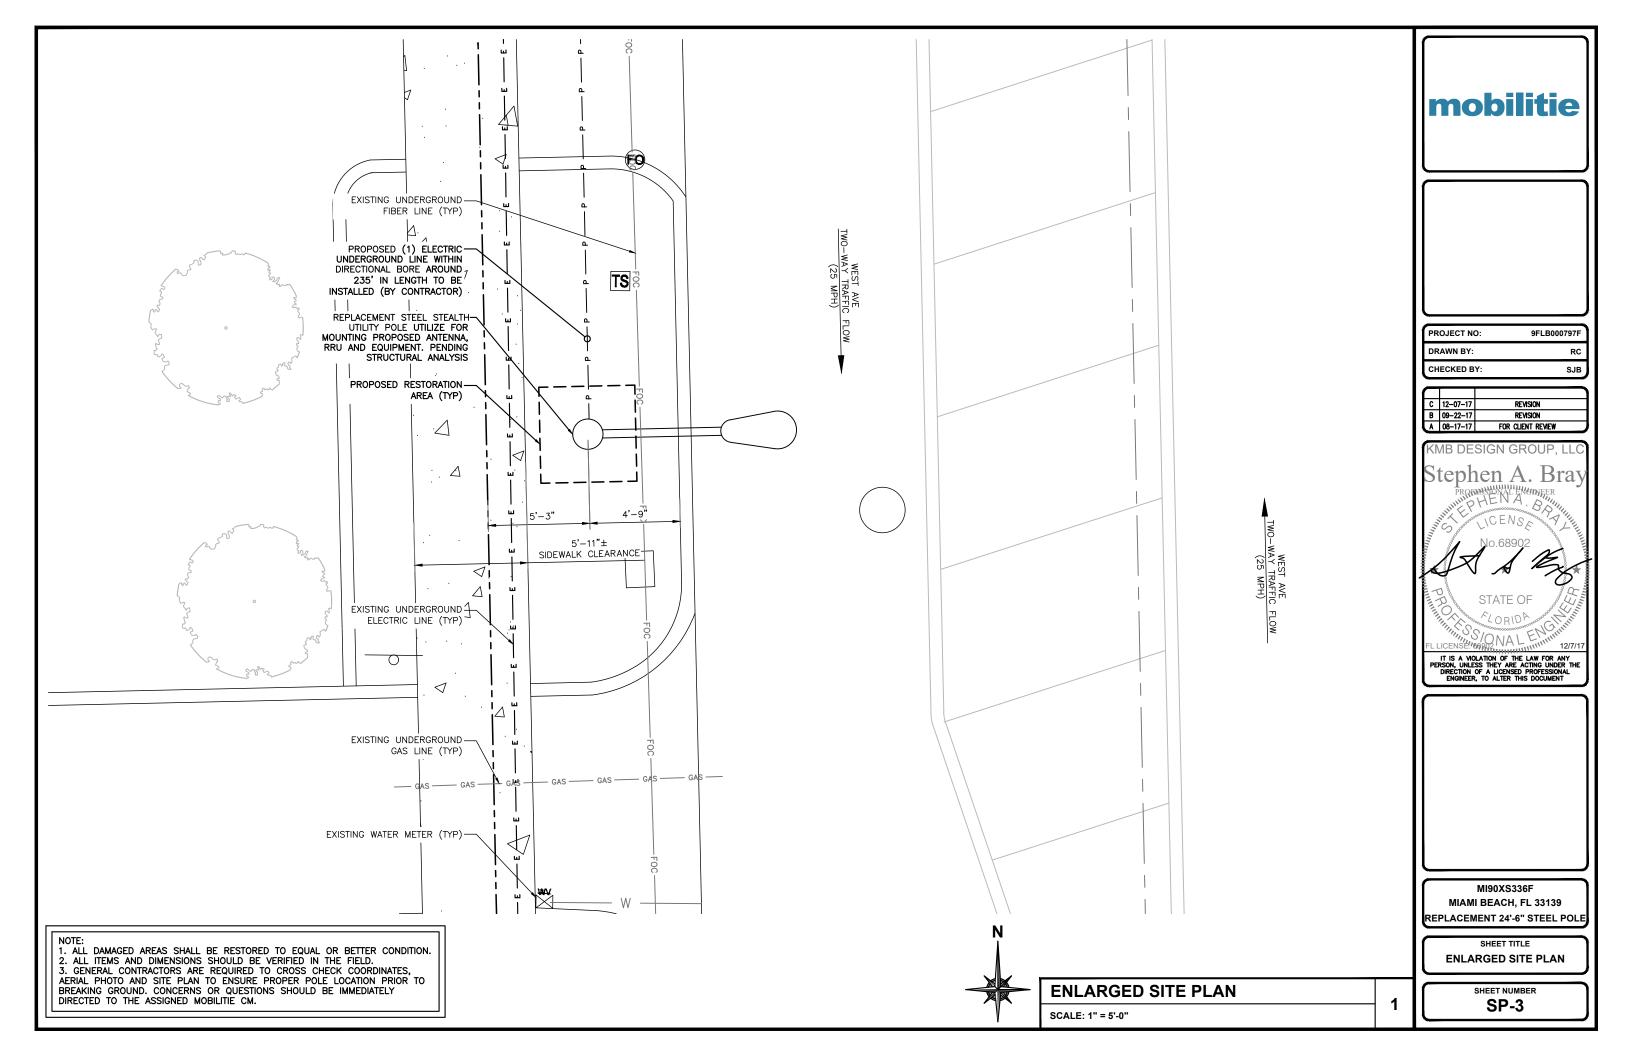

Incomplete, or submittals found to be insufficient will not be placed on a Board agenda.

| ITEM | CAP FIRST SUBMITTAL                                                                                                                                                                                                                                  |          |
|------|------------------------------------------------------------------------------------------------------------------------------------------------------------------------------------------------------------------------------------------------------|----------|
| #    | To be uploaded online (CAP) by the applicant before 5:00 pm on first submittal deadline.                                                                                                                                                             | Required |
| .,   | ALL PLANS MUST BE DIMENSIONED AND LEGIBLE. INCLUDE A GRAPHIC SCALE.                                                                                                                                                                                  |          |
| 1    | Application Fee shall be paid after pre-application meeting and before the first submittal.                                                                                                                                                          | X        |
| 2    | Copy of signed and dated check list issued at pre-application meeting.                                                                                                                                                                               | Х        |
| 3    | Completed Board Application, Affidavits & Disclosures of Interest (original signatures).                                                                                                                                                             | X        |
| 4    | Letter of Intent dated and signed with details of application request. (see also Items # 43,44 and 45).                                                                                                                                              | Х        |
| 5    | Mailing Labels (2 printed sets and a CD including: Property owner's list and Original certified letter from provider, see Item #52).                                                                                                                 | х        |
| 6    | Copies of all current or previously active Business Tax Receipts.                                                                                                                                                                                    |          |
| 7    | School Concurrency Application, for projects with a net increase in residential units (no SFH). (Provide Planning Department - Miami Dade - School Concurrency list).                                                                                |          |
| 8    | Survey (original signed & sealed) dated less than 6 months old at the time of application. Provide: lot area, grade per Section 114-1 of the City Code. (If no sidewalk exists, provide the elevation of the crown of the road) and spot elevations. | х        |
| 9    | Architectural Plans and Exhibits (must be 11"x 17" size):                                                                                                                                                                                            | Х        |
| а    | Cover Sheet with bullet point scope of work, clearly labeled "First Submittal" and dated with First Submittal deadline date.                                                                                                                         | х        |
| b    | Copy of the original survey                                                                                                                                                                                                                          | Х        |
| С    | All Applicable Zoning Information (Use Planning Department zoning data sheet format).                                                                                                                                                                | Х        |
| d    | Location Plan, Min 4"x6" Color Aerial 1/2 mile radius, showing name of streets and project site identified.                                                                                                                                          | Х        |
| е    | Full legal description of the property if not included in survey (for lengthy legal descriptions, attach as a separate document if necessary).                                                                                                       | х        |
| f    | Existing FAR Shaded Diagrams (Single Family Districts: Unit Size and Lot Coverage Shaded Diagrams).                                                                                                                                                  | Х        |
| g    | Proposed FAR Shaded Diagrams (Single Family Districts: Unit Size and Lot Coverage Shaded Diagrams).                                                                                                                                                  | Х        |
| h    | Site Plan (fully dimensioned with setbacks, existing and proposed, including adjacent right-of-way widths).                                                                                                                                          | Х        |
| i    | Current color photographs, dated, Min 4"x 6" of project site and existing structures (no Google images)                                                                                                                                              | Х        |
| j    | Current, color photographs, dated, Min 4"x6" of interior space (no Google images)                                                                                                                                                                    | Х        |
| k    | Current color photographs, dated, Min 4"x 6" of context, corner to corner, across the street and surrounding properties with a key directional plan (no Google images)                                                                               | х        |