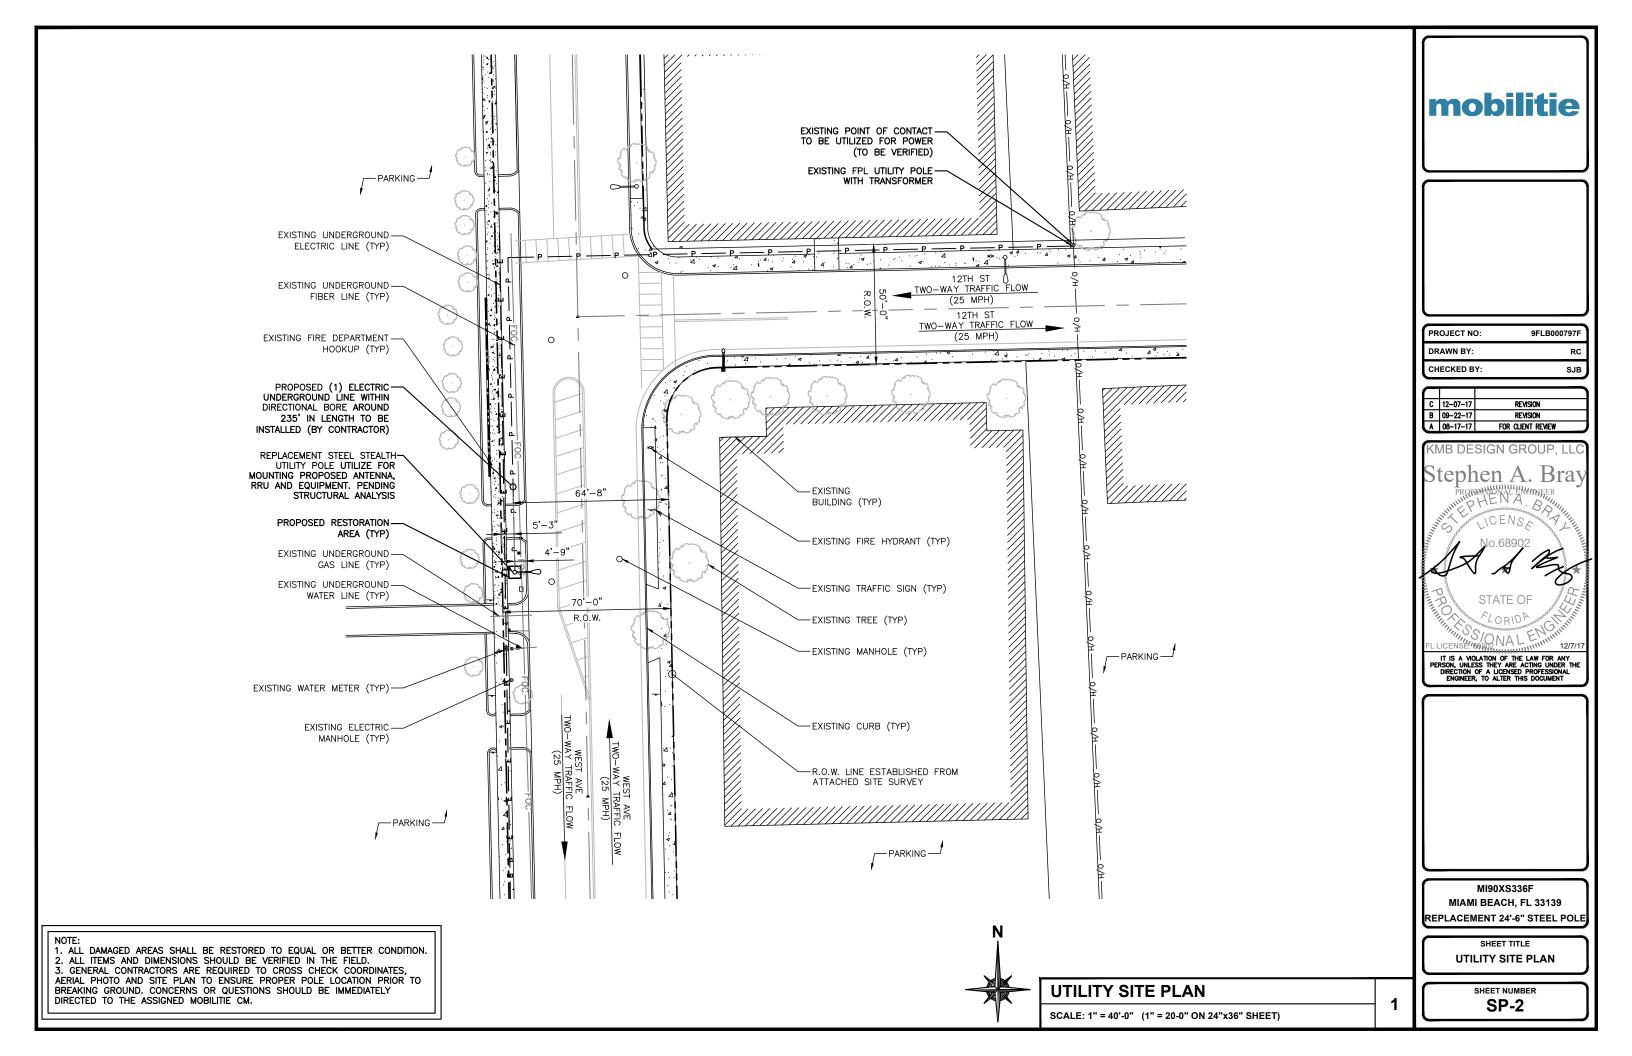

Incomplete, or submittals found to be insufficient will not be placed on a Board agenda.

| ITEM | CAP FIRST SUBMITTAL                                                                                                                                                                                                                                  |          |
|------|------------------------------------------------------------------------------------------------------------------------------------------------------------------------------------------------------------------------------------------------------|----------|
| #    | To be uploaded online (CAP) by the applicant before 5:00 pm on first submittal deadline.                                                                                                                                                             | Required |
| .,   | ALL PLANS MUST BE DIMENSIONED AND LEGIBLE. INCLUDE A GRAPHIC SCALE.                                                                                                                                                                                  |          |
| 1    | Application Fee shall be paid after pre-application meeting and before the first submittal.                                                                                                                                                          | X        |
| 2    | Copy of signed and dated check list issued at pre-application meeting.                                                                                                                                                                               | Х        |
| 3    | Completed Board Application, Affidavits & Disclosures of Interest (original signatures).                                                                                                                                                             | X        |
| 4    | Letter of Intent dated and signed with details of application request. (see also Items # 43,44 and 45).                                                                                                                                              | Х        |
| 5    | Mailing Labels (2 printed sets and a CD including: Property owner's list and Original certified letter from provider, see Item #52).                                                                                                                 | х        |
| 6    | Copies of all current or previously active Business Tax Receipts.                                                                                                                                                                                    |          |
| 7    | School Concurrency Application, for projects with a net increase in residential units (no SFH). (Provide Planning Department - Miami Dade - School Concurrency list).                                                                                |          |
| 8    | Survey (original signed & sealed) dated less than 6 months old at the time of application. Provide: lot area, grade per Section 114-1 of the City Code. (If no sidewalk exists, provide the elevation of the crown of the road) and spot elevations. | х        |
| 9    | Architectural Plans and Exhibits (must be 11"x 17" size):                                                                                                                                                                                            | Х        |
| а    | Cover Sheet with bullet point scope of work, clearly labeled "First Submittal" and dated with First Submittal deadline date.                                                                                                                         | х        |
| b    | Copy of the original survey                                                                                                                                                                                                                          | Х        |
| С    | All Applicable Zoning Information (Use Planning Department zoning data sheet format).                                                                                                                                                                | Х        |
| d    | Location Plan, Min 4"x6" Color Aerial 1/2 mile radius, showing name of streets and project site identified.                                                                                                                                          | Х        |
| е    | Full legal description of the property if not included in survey (for lengthy legal descriptions, attach as a separate document if necessary).                                                                                                       | х        |
| f    | Existing FAR Shaded Diagrams (Single Family Districts: Unit Size and Lot Coverage Shaded Diagrams).                                                                                                                                                  | Х        |
| g    | Proposed FAR Shaded Diagrams (Single Family Districts: Unit Size and Lot Coverage Shaded Diagrams).                                                                                                                                                  | Х        |
| h    | Site Plan (fully dimensioned with setbacks, existing and proposed, including adjacent right-of-way widths).                                                                                                                                          | Х        |
| i    | Current color photographs, dated, Min 4"x 6" of project site and existing structures (no Google images)                                                                                                                                              | Х        |
| j    | Current, color photographs, dated, Min 4"x6" of interior space (no Google images)                                                                                                                                                                    | Х        |
| k    | Current color photographs, dated, Min 4"x 6" of context, corner to corner, across the street and surrounding properties with a key directional plan (no Google images)                                                                               | х        |

### **Property address:**

| 1    | Existing Conditions Drawings (Floor Plans & Elevations with dimensions). Number of seats, furniture layout if applicable    |          |  |  |  |  |
|------|-----------------------------------------------------------------------------------------------------------------------------|----------|--|--|--|--|
| m    | Demolition Plans (Floor Plans & Elevations with dimensions)                                                                 |          |  |  |  |  |
| n    | Proposed Floor Plans and Roof Plan, including mechanical equipment plan and section marks.                                  |          |  |  |  |  |
| - '' | Plans shall indicate location of all property lines and setbacks.                                                           | X        |  |  |  |  |
| 0    | Proposed Elevations, materials & finishes noted (showing grade, base flood elevation, heights in NGVD values and free       |          |  |  |  |  |
|      | board if applicable)                                                                                                        | Х        |  |  |  |  |
| р    | Proposed Section Drawings                                                                                                   |          |  |  |  |  |
| q    | Color Renderings (elevations and three dimensional perspective drawings).                                                   | <b>%</b> |  |  |  |  |
| 10   | Landscape Plans and Exhibits (must be 11"x 17" size):                                                                       |          |  |  |  |  |
|      | Landscape Plan - street and ensite - identifying existing, proposed landscape material, lighting, irrigation, raised curbs, |          |  |  |  |  |
| а    | tree survey and tree disposition plan, as well as underground and overhead utilities when street trees are required.        |          |  |  |  |  |
|      |                                                                                                                             |          |  |  |  |  |
| b    | Hardscape Plan, i.e. paving materials, pattern, etc.                                                                        |          |  |  |  |  |

| ITEM | CAP FIRST SUBMITTAL                                                                                                            | Doguinod |
|------|--------------------------------------------------------------------------------------------------------------------------------|----------|
| #    | ADDITIONAL INFORMATION AS MAY BE REQUIRED AT THE PRE-APPLICATION MEETING                                                       | Required |
| 11   | Copy of original Building Permit Card, & Microfilm, if available.                                                              |          |
| 12   | Copy of previously approved building permits. (provide building permit number).                                                |          |
| 13   | Copy of previously recorded Final Orders if applicable.                                                                        |          |
| 14   | Existing and Proposed detailed topographic survey depicting existing spot grades (NAVD) as well as all                         |          |
|      | underground/overhead                                                                                                           |          |
|      | utilities and easements/agreements with recordation data. See Part 1 / Section 1 / A. Surveying & Mapping                      |          |
|      | Standards and submittal Requirements of the Public Works Manual.                                                               |          |
| 4-   | http://www.miamibeachfl.gov/publicworks/engineering/engineeringmanual.aspx?id=12920                                            |          |
| 15   | Vacant or Unoccupied structures or sites shall provide recent photographic evidence that the site and structure are            |          |
|      | secured and maintained. The applicant shall obtain and post a No Trespassing Sign from the City's Police Department.           |          |
| 16   | Historic Resources Report (This report shall include, but shall not be limited to, copy of the original Building Permit Card   |          |
|      | and any subsequent evolution, Microfilm, existing condition analysis, photographic and written description of the history      |          |
|      | and evolution of the original building on the site, all available historic data including original plans, historic photographs |          |
|      | and permit history of the structure).                                                                                          |          |
| 17   | Contextual Elevation Line Drawings, corner to corner across the street and surrounding properties (dated).                     |          |
| 18   | Line of Sight studies.                                                                                                         |          |
| 19   | Structural Analysis of existing building including methodology for shoring and bracing.                                        |          |
| 20   | Proposed exterior and interior lighting plan, including photometric calculations.                                              |          |
| 21   | Exploded Axonometric Diagram (showing second floor in relationship to first floor).                                            |          |
| 22   | Neighborhood Context Study.                                                                                                    |          |
| 23   | Required yards open space calculations and shaded diagrams.                                                                    |          |
| 24   | Required yards section chawings.                                                                                               |          |
| 25   | Variance and/or Waiver Diagram                                                                                                 |          |
| 26   | Schematic signage program                                                                                                      |          |
| 27   | Detailed sign(s) with dimensions and elevation drawings showing exact location.                                                |          |
| 28   | Elevation drawings showing area of building façade for sign calculation (Building ID signs).                                   |          |
| 29   | Daytime and nighttime renderings for illuminated signs.                                                                        |          |
| 30   | Floor Plan Indicating area where alcoholic beverages will be displayed.                                                        |          |
| 31 / | Survey showing width of the canal (Dimension shall be certified by a surveyor)                                                 |          |