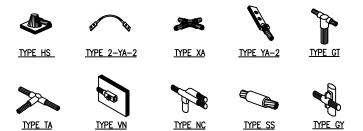

A  | kWh/Yr |
| AirHarmony 4000 | LTE Base Station | 540       | 4.50        | 0.54 | 4730.4 |
| Airspan IR460   | UE Relay         | N/A       | N/A         | N/A  | N/A    |
| Total           |                  | 540       | 4.50        | 0.54 | 4730.4 |

# mobilitie

9FLB000797F PROJECT NO: DRAWN BY: RC SJB CHECKED BY:

| В          | 09-22-17 | REVISION          |
|------------|----------|-------------------|
| lacksquare | 08-17-17 | FOR CLIENT REVIEW |



2

3

IT IS A VIOLATION OF THE LAW FOR ANY PERSON, UNLESS THEY ARE ACTING UNDER THE DIRECTION OF A LICENSED PROFESSIONAL ENGINEER, TO ALTER THIS DOCUMENT

MI90XS336F MIAMI BEACH, FL 33139 REPLACEMENT 24'-6" STEEL POLE

**ELECTRICAL DETAILS** 

SHEET NUMBER E-1

LOAD CALCULATIONS





#### **C-TAP DETAIL**

**SCALE: NOT TO SCALE** 













#### NOTE:

ERICO EXOTHERMIC "MOLD TYPES" SHOWN HERE ARE EXAMPLES. CONSULT WITH PROJECT MANAGER FOR SPECIFIC MOLDS TO BE USED FOR THIS PROJECT.

#### **WELD CONNECTION DETAILS**

**SCALE: NOT TO SCALE** 

2



- CADWELD CONNECTION
- □ MECHANICAL CONNECTION
- COMPRESSION CONNECTION

PURPOSES ONLY. SEE ELEVATION DRAWING FOR EQUIPMENT AND ANTENNA LOCATIONS.

mobilitie

PROJECT NO: 9FLB000797F DRAWN BY SJB CHECKED BY:

| H |   |          |                   |
|---|---|----------|-------------------|
|   |   |          |                   |
|   | В | 09-22-17 | REVISION          |
|   | A | 08-17-17 | FOR CLIENT REVIEW |
|   |   |          |                   |

KMB DESIGN GROUP, LLO Stephen A. Bray STATE OF LICENSE 1609 DAL 9/22/17

IT IS A VIOLATION OF THE LAW FOR ANY PERSON, UNLE