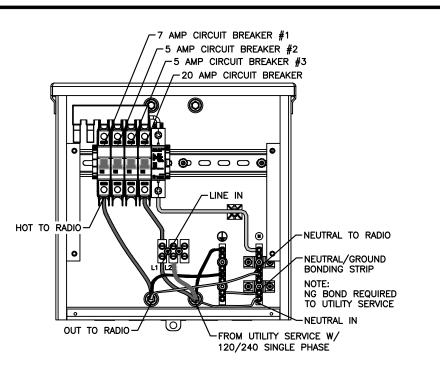

# SMALL-CELL LIGHT POLE PROJECTS City of Miami Beach - Board Applications

# MOBILITIE CANDIDATE # 9FLB000797F/MI90XS336F

| intelligent infrastructure                  |
|---------------------------------------------|
|                                             |
|                                             |
|                                             |
|                                             |
|                                             |
|                                             |
| ITEM # 2—COPY OF SIGNED AND DATED CHECKLIST |
|                                             |
|                                             |
|                                             |
|                                             |
|                                             |
|                                             |
|                                             |
|                                             |
|                                             |
|                                             |
|                                             |
|                                             |
|                                             |
|                                             |
|                                             |
|                                             |
|                                             |
|                                             |
|                                             |
|                                             |
|                                             |