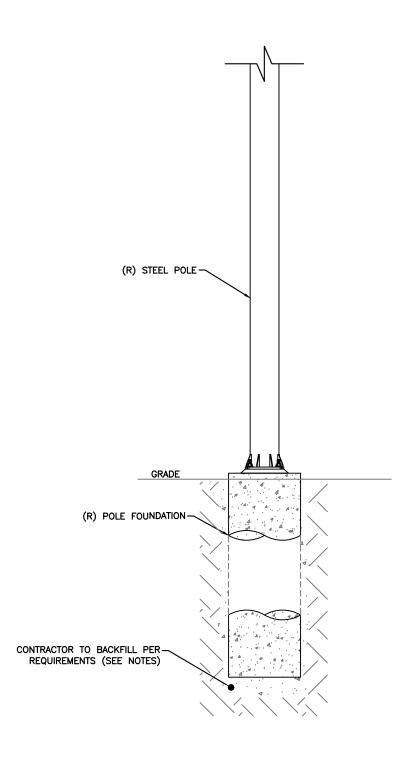

# SMALL-CELL LIGHT POLE PROJECTS City of Miami Beach - Board Applications

# MOBILITIE CANDIDATE # 9FLB000797F/MI90XS336F

| intelligent infrastructure                  |
|---------------------------------------------|
|                                             |
|                                             |
|                                             |
|                                             |
|                                             |
|                                             |
| ITEM # 2—COPY OF SIGNED AND DATED CHECKLIST |
|                                             |
|                                             |
|                                             |
|                                             |
|                                             |
|                                             |
|                                             |
|                                             |
|                                             |
|                                             |
|                                             |
|                                             |
|                                             |
|                                             |
|                                             |
|                                             |
|                                             |
|                                             |
|                                             |
|                                             |
|                                             |