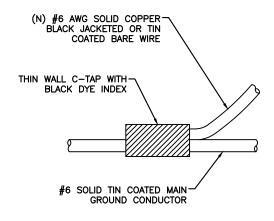

| Sub Description  | (W)       | Current (A) | KVA  | kWh/Yr |
| AirHarmony 4000 | LTE Base Station | 540       | 4.50        | 0.54 | 4730.4 |
| Airspan IR460   | UE Relay         | N/A       | N/A         | N/A  | N/A    |
| Total           |                  | 540       | 4.50        | 0.54 | 4730.4 |

# mobilitie

9FLB000797F PROJECT NO: DRAWN BY: RC SJB CHECKED BY:

| В          | 09-22-17 | REVISION          |
|------------|----------|-------------------|
| lacksquare | 08-17-17 | FOR CLIENT REVIEW |



2

3

IT IS A VIOLATION OF THE LAW FOR ANY PERSON, UNLESS THEY ARE ACTING UNDER THE DIRECTION OF A LICENSED PROFESSIONAL ENGINEER, TO ALTER THIS DOCUMENT

MI90XS336F MIAMI BEACH, FL 33139 REPLACEMENT 24'-6" STEEL POLE

**ELECTRICAL DETAILS** 

SHEET NUMBER E-1

LOAD CALCULATIONS





#### **C-TAP DETAIL**

**SCALE: NOT TO SCALE** 













#### NOTE:

ERICO EXOTHERMIC "MOLD TYPES" SHOWN HERE ARE EXAMPLES. CONSULT WITH PROJECT MANAGER FOR SPECIFIC MOLDS TO BE USED FOR THIS PROJECT.

#### **WELD CONNECTION DETAILS**

**SCALE: NOT TO SCALE** 

2



- CADWELD CONNECTION
- □ MECHANICAL CONNECTION
- COMPRESSION CONNECTION

PURPOSES ONLY. SEE ELEVATION DRAWING FOR EQUIPMENT AND ANTENNA LOCATIONS.

mobilitie

PROJECT NO: 9FLB000797F DRAWN BY SJB CHECKED BY:

| H |   |          |                   |
|---|---|----------|-------------------|
|   |   |          |                   |
|   | В | 09-22-17 | REVISION          |
|   | A | 08-17-17 | FOR CLIENT REVIEW |
|   |   |          |                   |

KMB DESIGN GROUP, LLO Stephen A. Bray STATE OF LICENSE 1609 DAL 9/22/17