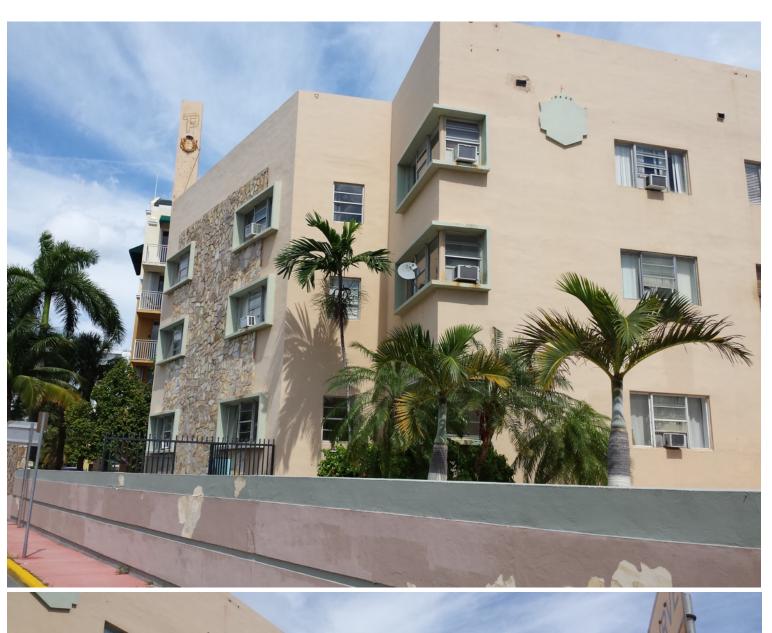

VIEWS TOWARDS POOL (REAR) ENTRANCE TO LOBBY

REAR (WEST) POOL AREA LOOKING EAST

WEST (REAR) ELEVATION ALONG INDIAN CREEK DRIVE - PHOTOGRAPH 2016

PHOTOGRAPHS FROM INDIAN CREEK DRIVE

ABOVE: VIEW OF SOUTH (SIDE) ELEVATION