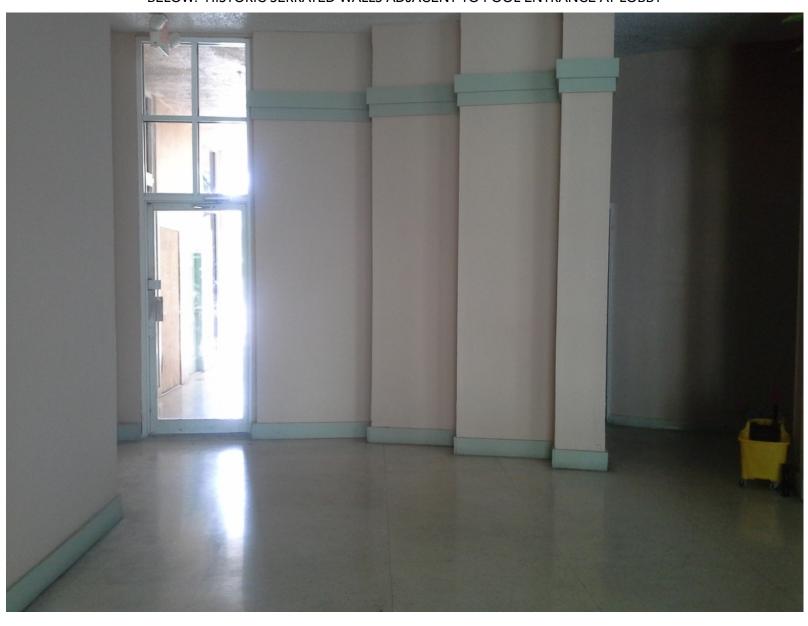

ABOVE: LOOKING SOUTH AT LOBBY

BELOW: LOOKING NORTHEAST AT LOBBY

ABOVE: VIEW TOWARDS NON-HISTORIC MAILBOX ENCLOSURE AT LOBBY
BELOW: HISTORIC SERRATED WALLS ADJACENT TO POOL ENTRANCE AT LOBBY