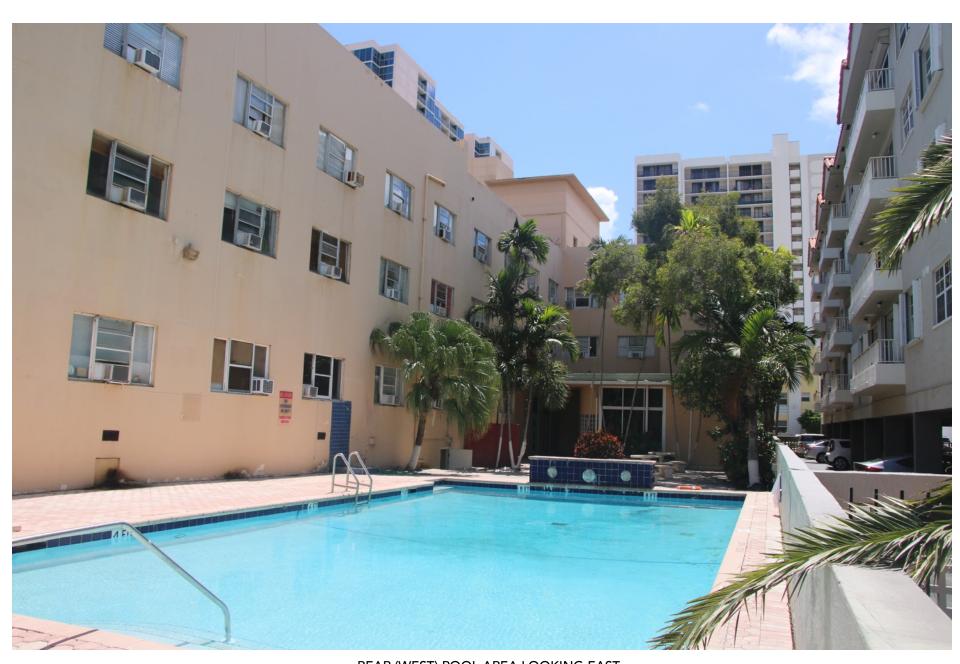

VIEWS TOWARDS POOL (REAR) ENTRANCE TO LOBBY

REAR (WEST) POOL AREA LOOKING EAST

WEST (REAR) ELEVATION ALONG INDIAN CREEK DRIVE - PHOTOGRAPH 2016

PHOTOGRAPHS FROM INDIAN CREEK DRIVE

ABOVE: VIEW OF SOUTH (SIDE) ELEVATION