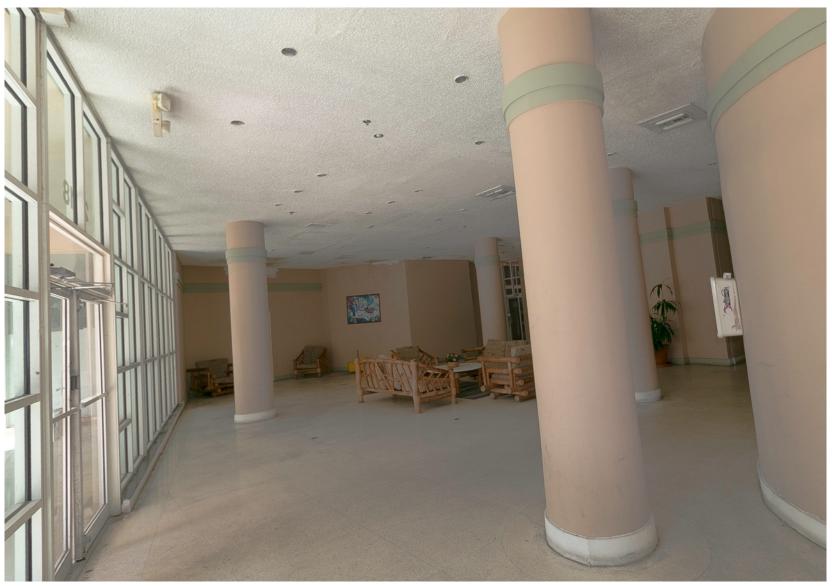

LEFT: ORIGINAL CONCRETE SIGNAGE PYLON
STILL EXISTS ALONG INDIAN CREEK DRIVE
ALONG WITH A PORTION OF THE ORIGINAL
NEON SIGNAGE.

VIEW LOOKING WEST FROM LOBBY TO COLLINS AVENUE.

ALTHOUGH THE BUILDING IS ORIENTED HORIZONTALLY ON THE EXTERIOR, ON THE INTERIOR THE ARCHITECT HAS GIVEN AN EXTRA TALL CEILING THROUGHOUT THE LOBBY AREA ADORNED WITH THE TYPES OF SIMPLE CYLINDRICAL + CHUNKY **COLUMNS WITH MINIMAL DETAILING - TYPICAL IN THE DETAILING OF ARCHITECT ROY** FRANCE'S BEACHFRONT SKYSCRAPER HOTELS IN MIAMI BEACH. THE ANGULAR BUMP-OUT ON TH ETOP PHOTO AND THE ROUNDED BUMP-OUT IN THE LOWER PHOTO APPEAR TO BOTH **BE NON-HISTORIC** 

ABOVE: LOOKING SOUTH AT LOBBY

BELOW: LOOKING NORTHEAST AT LOBBY

ABOVE: VIEW TOWARDS NON-HISTORIC MAILBOX ENCLOSURE AT LOBBY
BELOW: HISTORIC SERRATED WALLS ADJACENT TO POOL ENTRANCE AT LOBBY