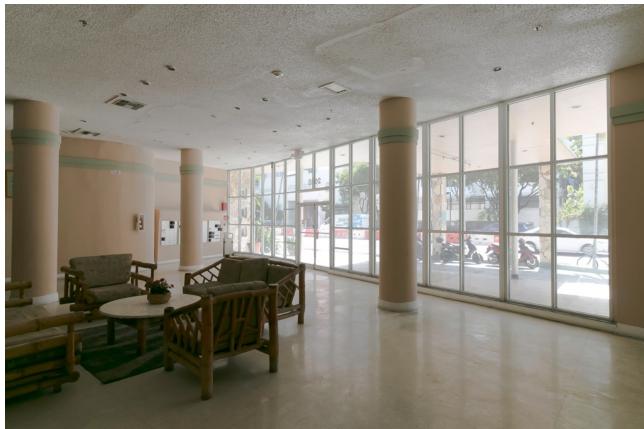

LEFT: ORIGINAL CONCRETE SIGNAGE PYLON
STILL EXISTS ALONG INDIAN CREEK DRIVE
ALONG WITH A PORTION OF THE ORIGINAL
NEON SIGNAGE.

VIEW LOOKING WEST FROM LOBBY TO COLLINS AVENUE.

ALTHOUGH THE BUILDING IS ORIENTED HORIZONTALLY ON THE EXTERIOR, ON THE INTERIOR THE ARCHITECT HAS GIVEN AN EXTRA TALL CEILING THROUGHOUT THE LOBBY AREA ADORNED WITH THE TYPES OF SIMPLE CYLINDRICAL + CHUNKY **COLUMNS WITH MINIMAL DETAILING - TYPICAL IN THE DETAILING OF ARCHITECT ROY** FRANCE'S BEACHFRONT SKYSCRAPER HOTELS IN MIAMI BEACH. THE ANGULAR BUMP-OUT ON TH ETOP PHOTO AND THE ROUNDED BUMP-OUT IN THE LOWER PHOTO APPEAR TO BOTH **BE NON-HISTORIC** 

ABOVE: LOOKING SOUTH AT LOBBY

BELOW: LOOKING NORTHEAST AT LOBBY

ABOVE: VIEW TOWARDS NON-HISTORIC MAILBOX ENCLOSURE AT LOBBY
BELOW: HISTORIC SERRATED WALLS ADJACENT TO POOL ENTRANCE AT LOBBY