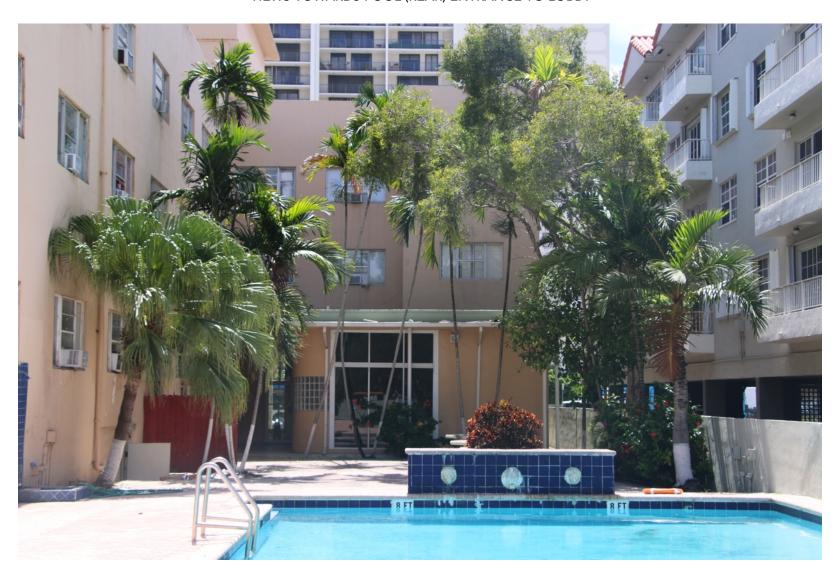

VIEWS TOWARDS POOL (REAR) ENTRANCE TO LOBBY

REAR (WEST) POOL AREA LOOKING EAST

WEST (REAR) ELEVATION ALONG INDIAN CREEK DRIVE - PHOTOGRAPH 2016

PHOTOGRAPHS FROM INDIAN CREEK DRIVE

ABOVE: VIEW OF SOUTH (SIDE) ELEVATION