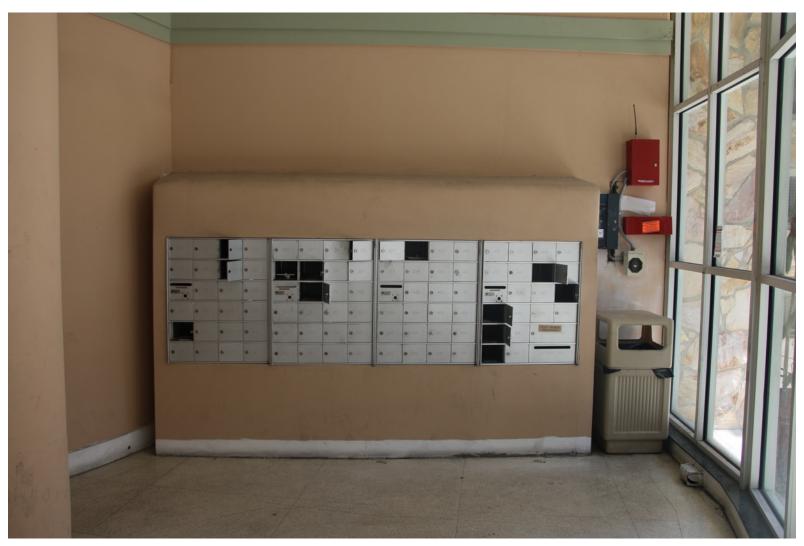

ABOVE: LOOKING SOUTH AT LOBBY

BELOW: LOOKING NORTHEAST AT LOBBY

ABOVE: VIEW TOWARDS NON-HISTORIC MAILBOX ENCLOSURE AT LOBBY
BELOW: HISTORIC SERRATED WALLS ADJACENT TO POOL ENTRANCE AT LOBBY