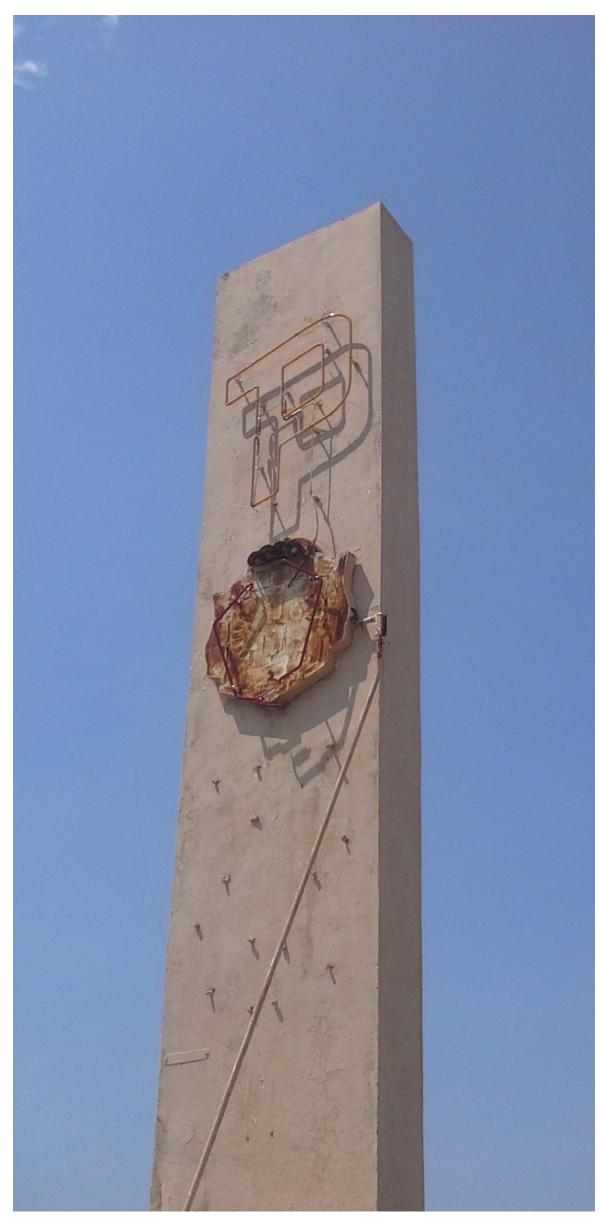

LEFT: ORIGINAL CONCRETE SIGNAGE PYLON
STILL EXISTS ALONG INDIAN CREEK DRIVE
ALONG WITH A PORTION OF THE ORIGINAL
NEON SIGNAGE.

VIEW LOOKING WEST FROM LOBBY TO COLLINS AVENUE.

ALTHOUGH THE BUILDING IS ORIENTED HORIZONTALLY ON THE EXTERIOR, ON THE INTERIOR THE ARCHITECT HAS GIVEN AN EXTRA TALL CEILING THROUGHOUT THE LOBBY AREA ADORNED WITH THE TYPES OF SIMPLE CYLINDRICAL + CHUNKY **COLUMNS WITH MINIMAL DETAILING - TYPICAL IN THE DETAILING OF ARCHITECT ROY** FRANCE'S BEACHFRONT SKYSCRAPER HOTELS IN MIAMI BEACH. THE ANGULAR BUMP-OUT ON TH ETOP PHOTO AND THE ROUNDED BUMP-OUT IN THE LOWER PHOTO APPEAR TO BOTH **BE NON-HISTORIC** 