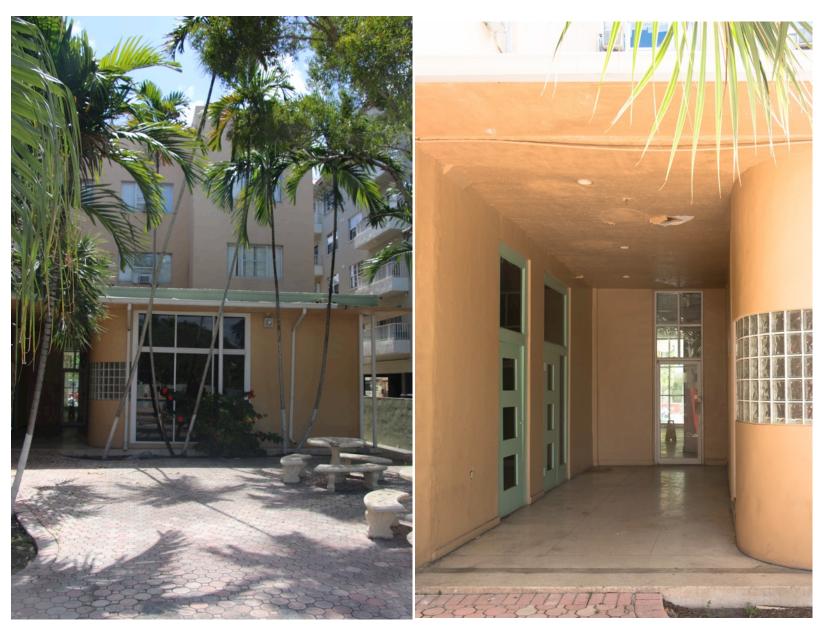

VIEWS TOWARDS POOL (REAR) ENTRANCE TO LOBBY

REAR (WEST) POOL AREA LOOKING EAST

WEST (REAR) ELEVATION ALONG INDIAN CREEK DRIVE - PHOTOGRAPH 2016

PHOTOGRAPHS FROM INDIAN CREEK DRIVE

ABOVE: VIEW OF SOUTH (SIDE) ELEVATION