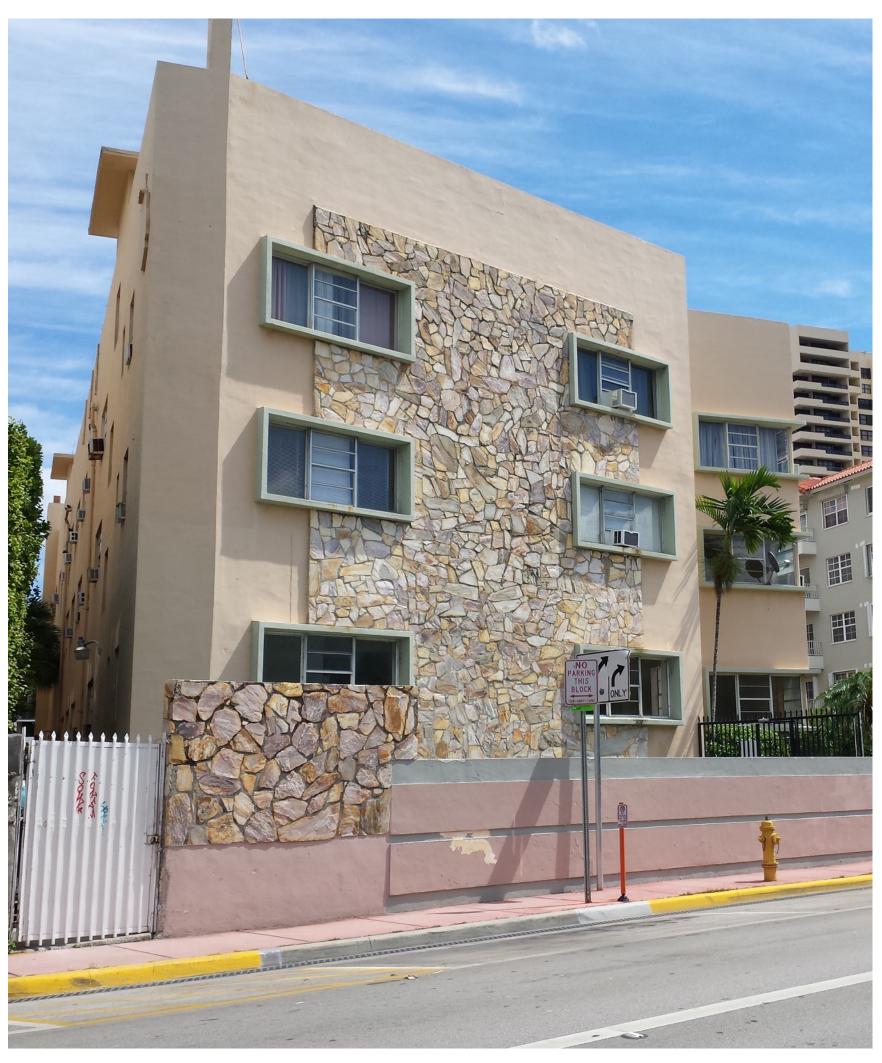

VIEWS TOWARDS POOL (REAR) ENTRANCE TO LOBBY

REAR (WEST) POOL AREA LOOKING EAST

WEST (REAR) ELEVATION ALONG INDIAN CREEK DRIVE - PHOTOGRAPH 2016

PHOTOGRAPHS FROM INDIAN CREEK DRIVE

ABOVE: VIEW OF SOUTH (SIDE) ELEVATION