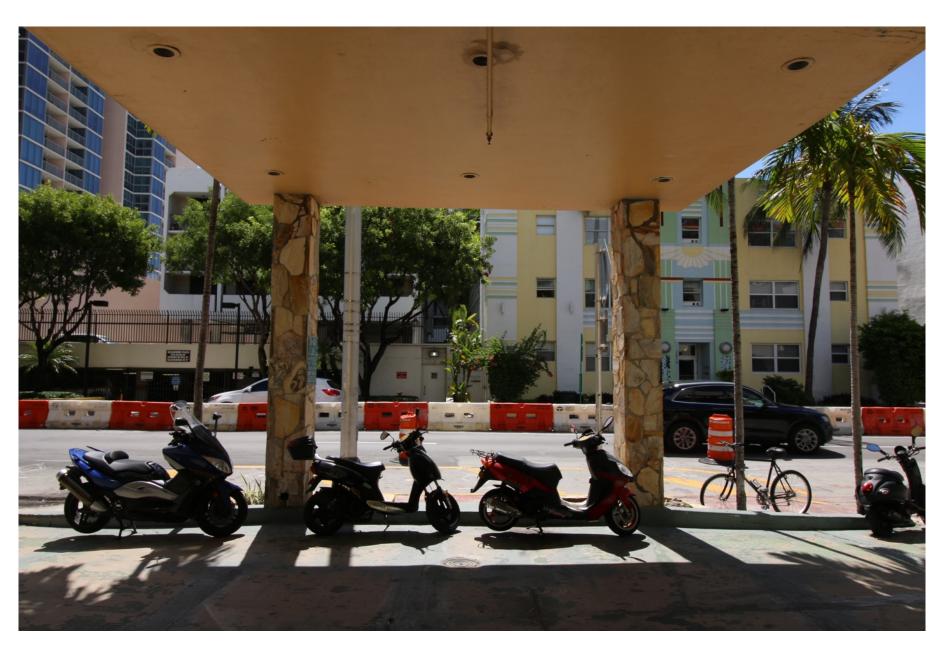

VIEWS TOWARDS POOL (REAR) ENTRANCE TO LOBBY

REAR (WEST) POOL AREA LOOKING EAST

WEST (REAR) ELEVATION ALONG INDIAN CREEK DRIVE - PHOTOGRAPH 2016

PHOTOGRAPHS FROM INDIAN CREEK DRIVE

ABOVE: VIEW OF SOUTH (SIDE) ELEVATION

LEFT: ORIGINAL CONCRETE SIGNAGE PYLON
STILL EXISTS ALONG INDIAN CREEK DRIVE
ALONG WITH A PORTION OF THE ORIGINAL
NEON SIGNAGE.

VIEW LOOKING WEST FROM LOBBY TO COLLINS AVENUE.

ALTHOUGH THE BUILDING IS ORIENTED HORIZONTALLY ON THE EXTERIOR, ON THE INTERIOR THE ARCHITECT HAS GIVEN AN EXTRA TALL CEILING THROUGHOUT THE LOBBY AREA ADORNED WITH THE TYPES OF SIMPLE CYLINDRICAL + CHUNKY **COLUMNS WITH MINIMAL DETAILING - TYPICAL IN THE DETAILING OF ARCHITECT ROY** FRANCE'S BEACHFRONT SKYSCRAPER HOTELS IN MIAMI BEACH. THE ANGULAR BUMP-OUT ON TH ETOP PHOTO AND THE ROUNDED BUMP-OUT IN THE LOWER PHOTO APPEAR TO BOTH **BE NON-HISTORIC** 