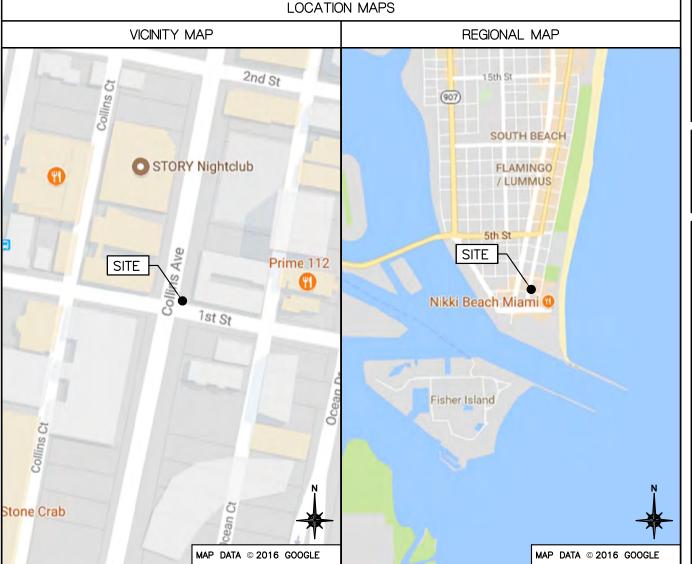

| ☐ BOARD OF ADJUSTMENT                                                                             |                   |
|---------------------------------------------------------------------------------------------------|-------------------|
| ☐ VARIANCE FROM A PROVISION OF THE LAND DEVELOPMENT REGULATIONS                                   |                   |
| ☐ APPEAL OF AN ADMINISTRATIVE DECISION                                                            |                   |
| ☐ DESIGN REVIEW BOARD                                                                             |                   |
| ☐ DESIGN REVIEW APPROVAL                                                                          |                   |
| ☐ VARIANCE RELATED TO PROJECT BEING CONSIDERED OR APPROVED BY DRB.                                |                   |
| X HISTORIC PRESERVATION BOARD                                                                     |                   |
| X CERTIFICATE OF APPROPRIATENESS FOR DESIGN                                                       |                   |
| ☐ CERTIFICATE OF APPROPRIATENESS TO DEMOLISH A STRUCTURE                                          |                   |
| ☐ HISTORIC DISTRICT / SITE DESIGNATION                                                            |                   |
| □ VARIANCE RELATED TO PROJECT BEING CONSIDERED OR APPROVED BY HPB.                                |                   |
| ☐ PLANNING BOARD                                                                                  |                   |
| ☐ CONDITIONAL USE PERMIT                                                                          |                   |
| ☐ LOT SPLIT APPROVAL                                                                              |                   |
| $\ \square$ AMENDMENT TO THE LAND DEVELOPMENT REGULATIONS OR ZONING MAP                           |                   |
| $\ \square$ AMENDMENT TO THE COMPREHENSIVE PLAN OR FUTURE LAND USE MAP                            |                   |
| ☐ FLOOD PLAIN MANAGEMENT BOARD                                                                    |                   |
| ☐ FLOOD PLAIN WAIVER                                                                              |                   |
| □ OTHER                                                                                           |                   |
| SUBJECT PROPERTY ADDRESS: Proposed wireless small cell infrastructure on the public right of way. |                   |
| Coordinates: Latitude 25.769799 Longitude -80.133933 X: 984819.245,                               | V. E442EE9 40E    |
| Approximate pole address: 139 1st Street, Miami Beach, Florida                                    | , 1: -3002338.403 |
| Adjacent Parcel address: 101 Collins Ave, Miami Beach, Florida                                    |                   |
| LEGAL DESCRIPTION: PLEASE ATTACH LEGAL DESCRIPTION AS "EXHIBIT A"                                 |                   |
| FOLIO NUMBER (S)                                                                                  |                   |
|                                                                                                   |                   |
|                                                                                                   |                   |