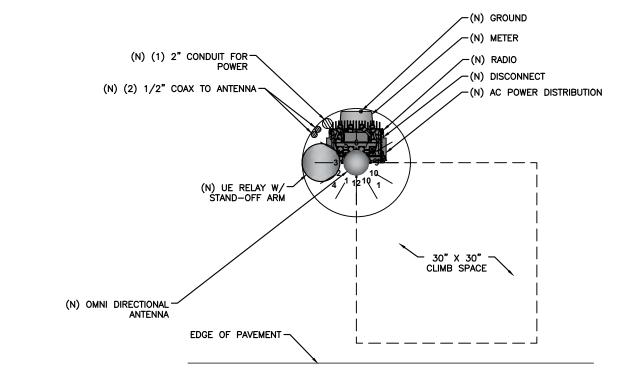

PLE)      | _       | 1'±     | 15.45" X 8.7" X 5.95" | 14 LBS  |
| 1    | METER SOCKET            | MILBANK        | U4801-XL-5T9 (EXAMPLE) | _       | _       | 19" X 13" X 4.84"     | 21 LBS  |

RFDS REVISION TYPE: NOT FINAL RFDS REVISION NUMBER: RFDS REVISION TIMESTAMP:

# **BILL OF MATERIALS**

**SCALE: NOT TO SCALE** 

PROJECT NO: 9FLB003872F DRAWN BY CHECKED BY SJB

2

mobilitie

| l 1 |   |          |                   |
|-----|---|----------|-------------------|
| П   | c | 09-22-17 | REVISION          |
| П   | В | 09-20-17 | REVISION          |
| H   | ٨ | 08-17-17 | FOR CLIENT REVIEW |
|     | - |          | *                 |



IT IS A VIOLATION OF THE LAW FOR ANY PERSON, UNLESS THEY ARE ACTING UNDER THE DIRECTION OF A LICENSED PROFESSIONAL ENGINEER, TO ALTER THIS DOCUMENT



MI90XSL35F MIAMI BEACH, FL 33139 PROPOSED 24'-6" STEEL POLE

**PLUMBING & RISER DIAGRAM** 

SHEET NUMBER PL-1

3

# PLUMBING DIAGRAM

**SCALE: NOT TO SCALE** 

RISER ORIENTATION DIAGRAM

**SCALE: NOT TO SCALE** 









**SCALE: NOT TO SCALE** 



# TRANSTECTOR EXPORT **AC DISTRIBUTION BOX**

**BREAKER SCHEDULE** 

**SCALE: NOT TO SCALE** 

## NOTES:

- 1. NOMINAL POWER IS CALCULATED AS 80% OF OEM DOCUMENTED MAXIMUM POWER.
- 2. CALCULATIONS FOR UE W/ NOKIA DO NOT NEED TO INCLUDE THE POWER FOR THE UE ANTENNA AS IT IS INCLUDED IN THE MAX POWER FIGURE. CALCULATIONS FOR UE W/ AIRSPAN MUST INCLUDE UE AS IT IS NOT INCLUDED
- 3. KVA IS CALCULATED FROM THE CONSUMPTION VALUE ASSUMING A PF=1. MAXIMUM POWER WAS USED FOR KVA. WHERE MAXIMUM WAS NOTED BY THE OEM THE QUOTED FIGURE WAS USED. WHERE AVER