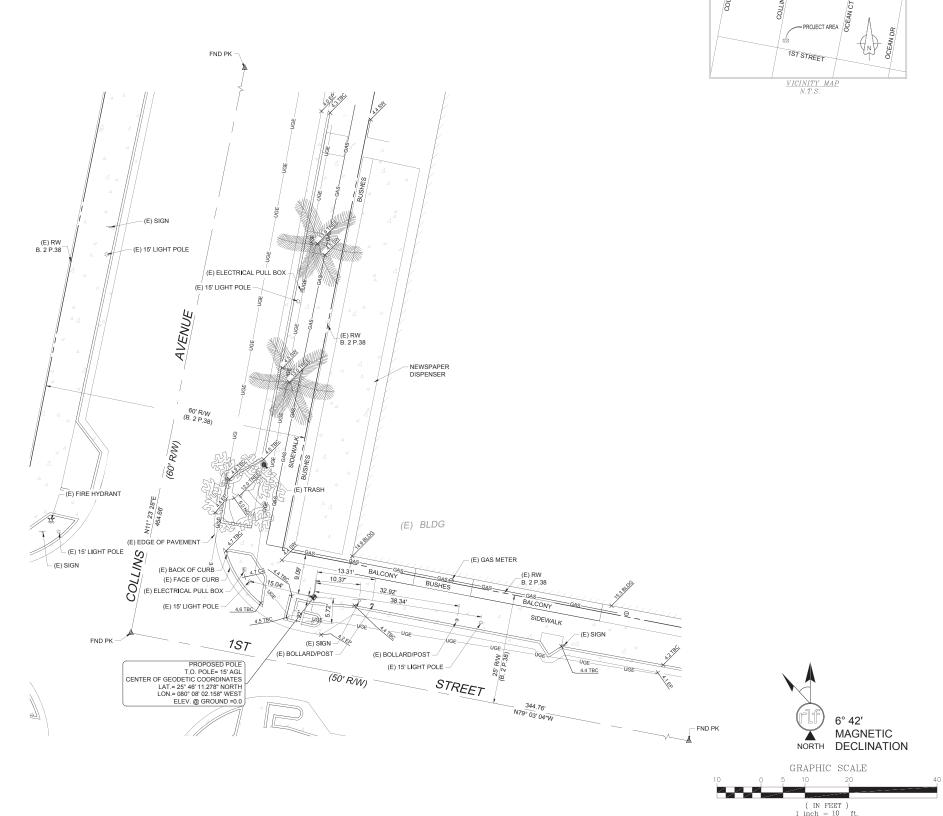

| ☐ BOARD OF ADJUSTMENT                                                                             |                   |
|---------------------------------------------------------------------------------------------------|-------------------|
| ☐ VARIANCE FROM A PROVISION OF THE LAND DEVELOPMENT REGULATIONS                                   |                   |
| ☐ APPEAL OF AN ADMINISTRATIVE DECISION                                                            |                   |
| ☐ DESIGN REVIEW BOARD                                                                             |                   |
| ☐ DESIGN REVIEW APPROVAL                                                                          |                   |
| ☐ VARIANCE RELATED TO PROJECT BEING CONSIDERED OR APPROVED BY DRB.                                |                   |
| X HISTORIC PRESERVATION BOARD                                                                     |                   |
| X CERTIFICATE OF APPROPRIATENESS FOR DESIGN                                                       |                   |
| ☐ CERTIFICATE OF APPROPRIATENESS TO DEMOLISH A STRUCTURE                                          |                   |
| ☐ HISTORIC DISTRICT / SITE DESIGNATION                                                            |                   |
| □ VARIANCE RELATED TO PROJECT BEING CONSIDERED OR APPROVED BY HPB.                                |                   |
| ☐ PLANNING BOARD                                                                                  |                   |
| ☐ CONDITIONAL USE PERMIT                                                                          |                   |
| ☐ LOT SPLIT APPROVAL                                                                              |                   |
| $\ \square$ AMENDMENT TO THE LAND DEVELOPMENT REGULATIONS OR ZONING MAP                           |                   |
| $\ \square$ AMENDMENT TO THE COMPREHENSIVE PLAN OR FUTURE LAND USE MAP                            |                   |
| ☐ FLOOD PLAIN MANAGEMENT BOARD                                                                    |                   |
| ☐ FLOOD PLAIN WAIVER                                                                              |                   |
| □ OTHER                                                                                           |                   |
| SUBJECT PROPERTY ADDRESS: Proposed wireless small cell infrastructure on the public right of way. |                   |
| Coordinates: Latitude 25.769799 Longitude -80.133933 X: 984819.245,                               | V. E442EE9 40E    |
| Approximate pole address: 139 1st Street, Miami Beach, Florida                                    | , 1: -3002338.403 |
| Adjacent Parcel address: 101 Collins Ave, Miami Beach, Florida                                    |                   |
| LEGAL DESCRIPTION: PLEASE ATTACH LEGAL DESCRIPTION AS "EXHIBIT A"                                 |                   |
| FOLIO NUMBER (S)                                                                                  |                   |
|                                                                                                   |                   |
|                                                                                                   |                   |