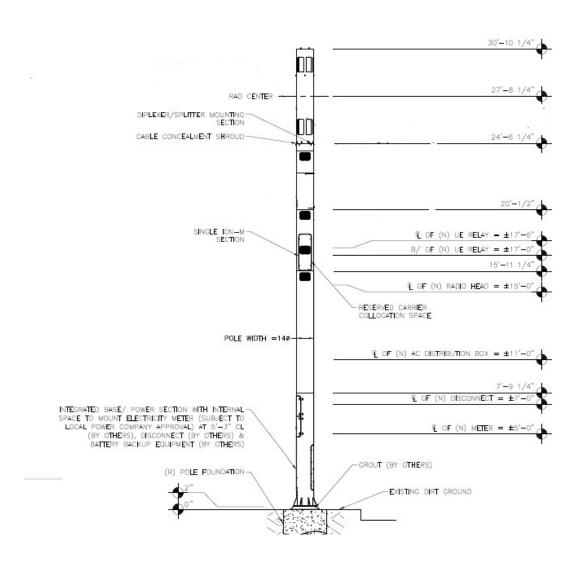

| ☐ BOARD OF ADJUSTMENT                                                                             |                   |
|---------------------------------------------------------------------------------------------------|-------------------|
| ☐ VARIANCE FROM A PROVISION OF THE LAND DEVELOPMENT REGULATIONS                                   |                   |
| ☐ APPEAL OF AN ADMINISTRATIVE DECISION                                                            |                   |
| ☐ DESIGN REVIEW BOARD                                                                             |                   |
| ☐ DESIGN REVIEW APPROVAL                                                                          |                   |
| ☐ VARIANCE RELATED TO PROJECT BEING CONSIDERED OR APPROVED BY DRB.                                |                   |
| X HISTORIC PRESERVATION BOARD                                                                     |                   |
| X CERTIFICATE OF APPROPRIATENESS FOR DESIGN                                                       |                   |
| ☐ CERTIFICATE OF APPROPRIATENESS TO DEMOLISH A STRUCTURE                                          |                   |
| ☐ HISTORIC DISTRICT / SITE DESIGNATION                                                            |                   |
| □ VARIANCE RELATED TO PROJECT BEING CONSIDERED OR APPROVED BY HPB.                                |                   |
| ☐ PLANNING BOARD                                                                                  |                   |
| ☐ CONDITIONAL USE PERMIT                                                                          |                   |
| ☐ LOT SPLIT APPROVAL                                                                              |                   |
| $\ \square$ AMENDMENT TO THE LAND DEVELOPMENT REGULATIONS OR ZONING MAP                           |                   |
| $\ \square$ AMENDMENT TO THE COMPREHENSIVE PLAN OR FUTURE LAND USE MAP                            |                   |
| ☐ FLOOD PLAIN MANAGEMENT BOARD                                                                    |                   |
| ☐ FLOOD PLAIN WAIVER                                                                              |                   |
| □ OTHER                                                                                           |                   |
| SUBJECT PROPERTY ADDRESS: Proposed wireless small cell infrastructure on the public right of way. |                   |
| Coordinates: Latitude 25.769799 Longitude -80.133933 X: 984819.245,                               | V. E442EE9 40E    |
| Approximate pole address: 139 1st Street, Miami Beach, Florida                                    | , 1: -3002338.403 |
| Adjacent Parcel address: 101 Collins Ave, Miami Beach, Florida                                    |                   |
| LEGAL DESCRIPTION: PLEASE ATTACH LEGAL DESCRIPTION AS "EXHIBIT A"                                 |                   |
| FOLIO NUMBER (S)                                                                                  |                   |
|                                                                                                   |                   |
|                                                                                                   |                   |