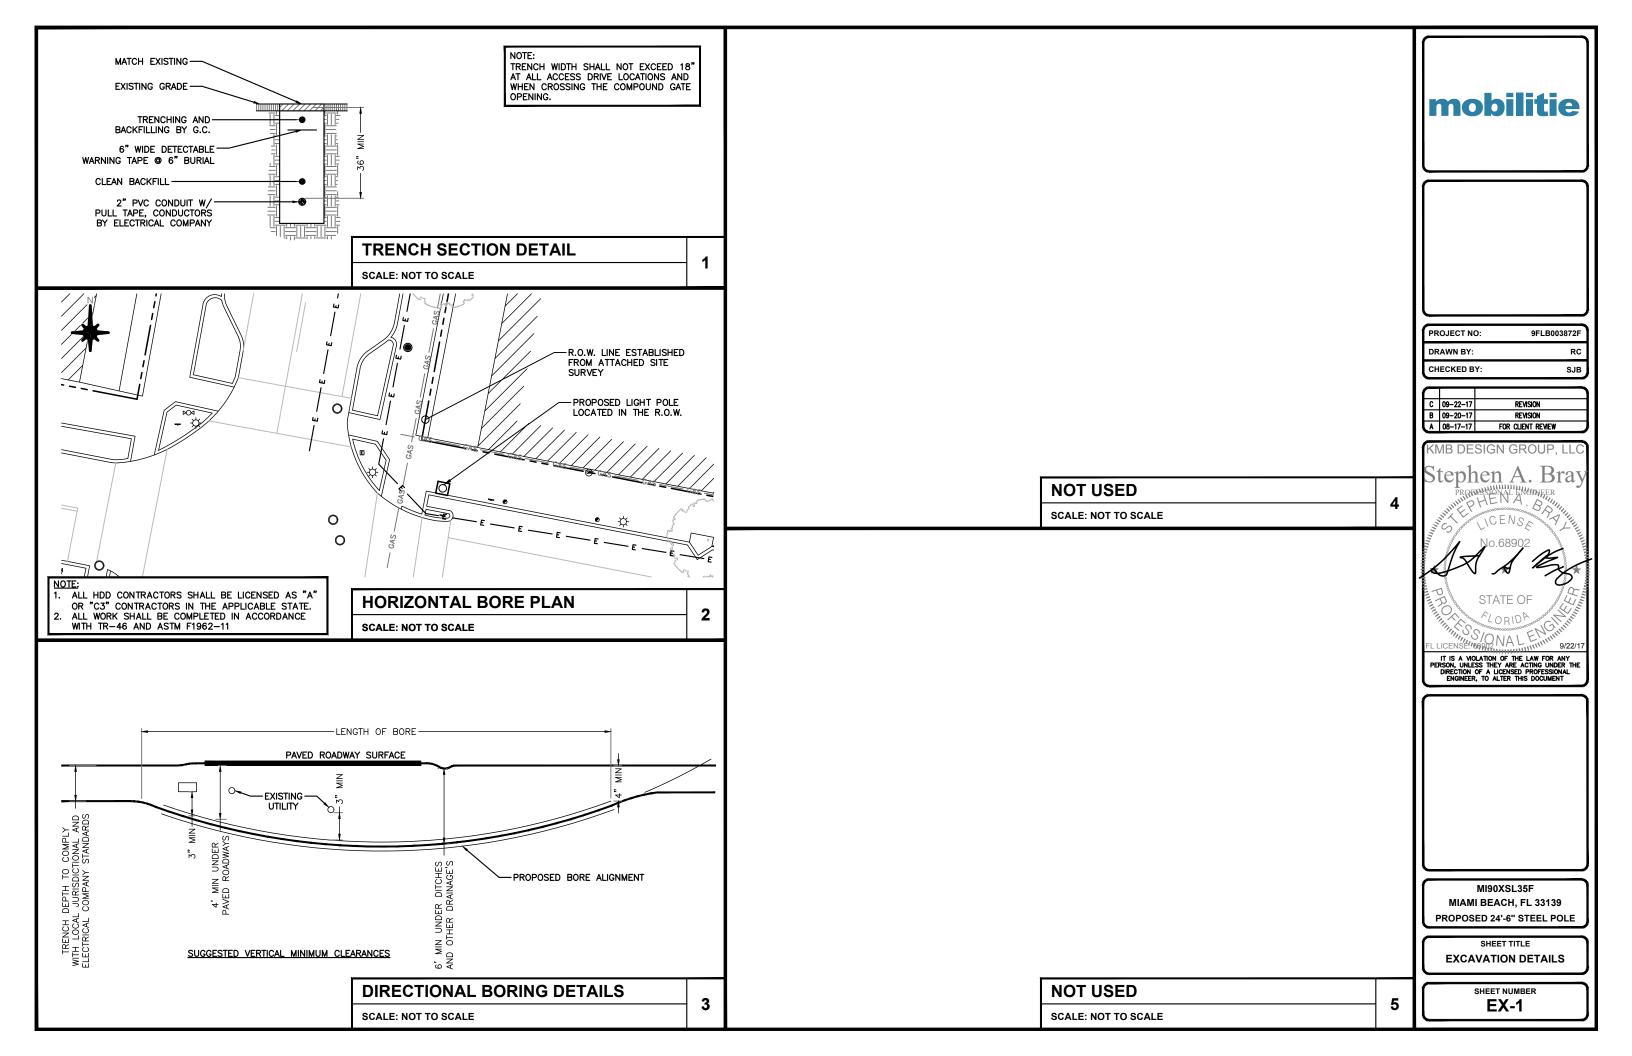

# SMALL-CELL LIGHT POLE PROJECTS City of Miami Beach - Board Applications

# MOBILITIE CANDIDATE # 9FLB003872F/MI90XSL35F

| intelligent infrastructure                  |
|---------------------------------------------|
|                                             |
|                                             |
|                                             |
|                                             |
|                                             |
|                                             |
| ITEM # 2—COPY OF SIGNED AND DATED CHECKLIST |
|                                             |
|                                             |
|                                             |
|                                             |
|                                             |
|                                             |
|                                             |
|                                             |
|                                             |
|                                             |
|                                             |
|                                             |
|                                             |
|                                             |
|                                             |
|                                             |
|                                             |
|                                             |
|                                             |
|                                             |
|                                             |