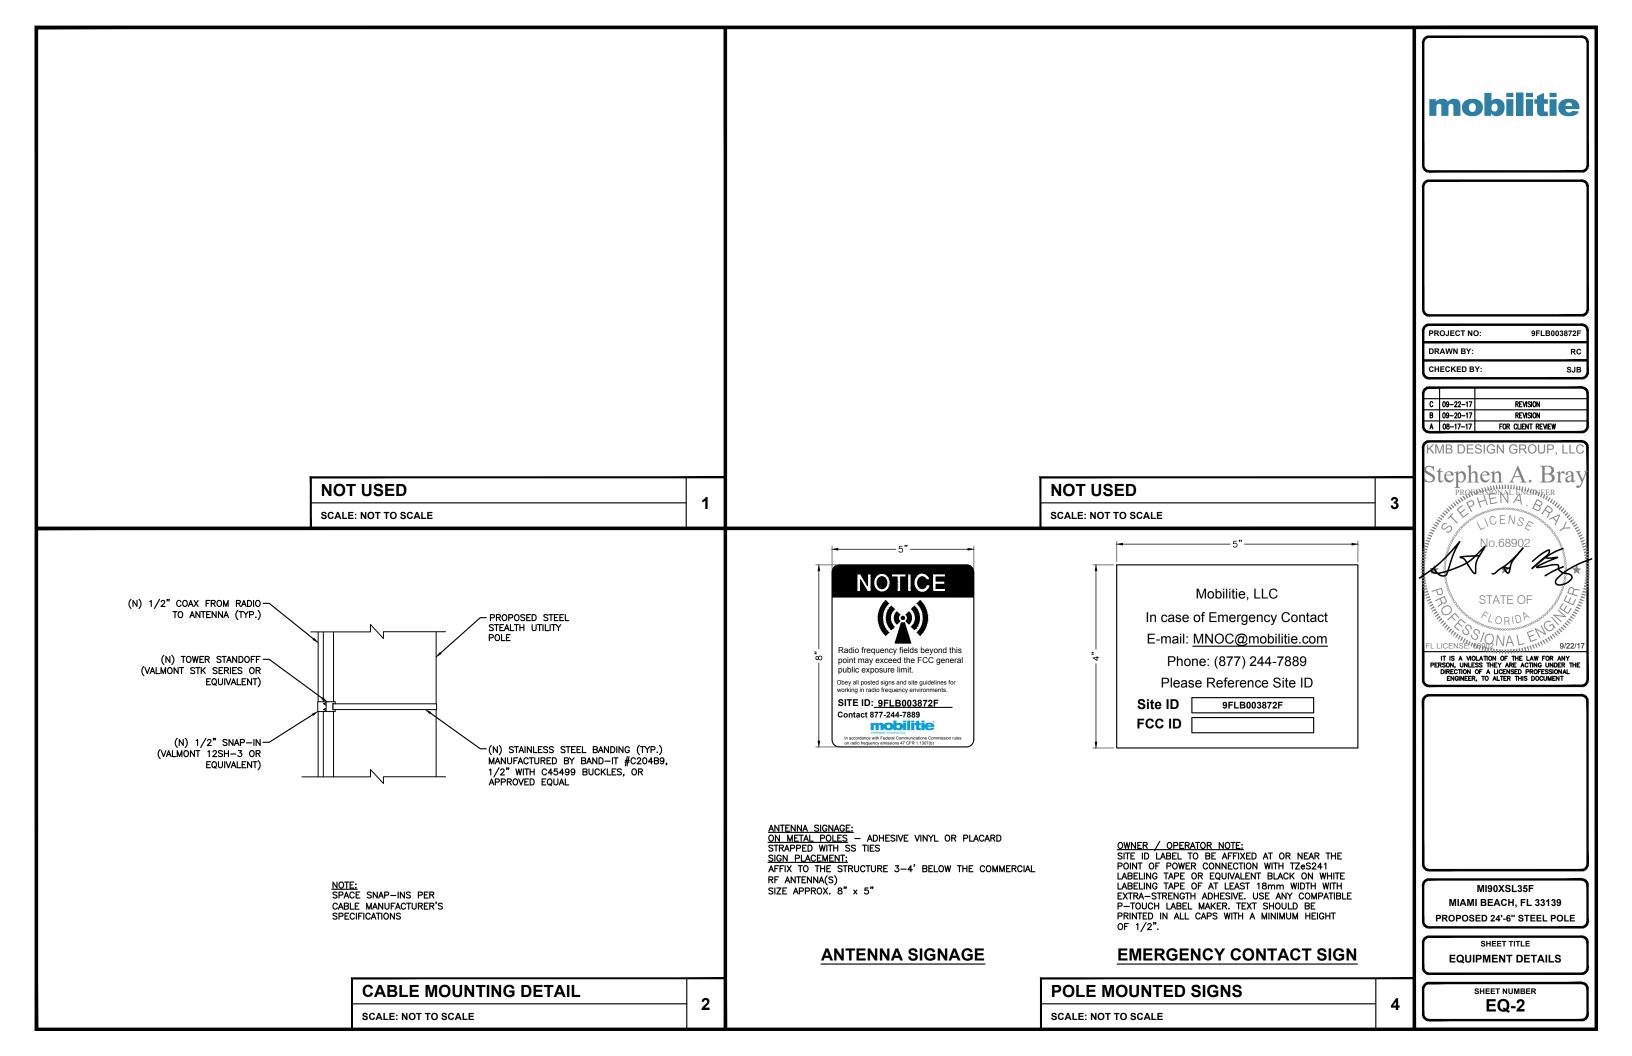

NOT FINAL RFDS REVISION NUMBER: RFDS REVISION TIMESTAMP:

# **BILL OF MATERIALS**

**SCALE: NOT TO SCALE** 

PROJECT NO: 9FLB003872F DRAWN BY CHECKED BY SJB

2

mobilitie

| l 1 |   |          |                   |
|-----|---|----------|-------------------|
| П   | c | 09-22-17 | REVISION          |
| П   | В | 09-20-17 | REVISION          |
| H   | ٨ | 08-17-17 | FOR CLIENT REVIEW |
|     | - |          | *                 |



IT IS A VIOLATION OF THE LAW FOR ANY PERSON, UNLESS THEY ARE ACTING UNDER THE DIRECTION OF A LICENSED PROFESSIONAL ENGINEER, TO ALTER THIS DOCUMENT



MI90XSL35F MIAMI BEACH, FL 33139 PROPOSED 24'-6" STEEL POLE

**PLUMBING & RISER DIAGRAM** 

SHEET NUMBER PL-1

3

# PLUMBING DIAGRAM

**SCALE: NOT TO SCALE** 

RISER ORIENTATION DIAGRAM

**SCALE: NOT TO SCALE** 









**SCALE: NOT TO SCALE** 



# TRANSTECTOR EXPORT **AC DISTRIBUTION BOX**

**BREAKER SCHEDULE** 

**SCALE: NOT TO SCALE** 

## NOTES:

- 1. NOMINAL POWER IS CALCULATED AS 80% OF OEM DOCUMENTED MAXIMUM POWER.
- 2. CALCULATIONS FOR UE W/ NOKIA DO NOT NEED TO INCLUDE THE POWER FOR THE UE ANTENNA AS IT IS INCLUDED IN THE MAX POWER FIGURE. CALCULATIONS FOR UE W/ AIRSPAN MUST INCLUDE UE AS IT IS NOT INCLUDED
- 3. KVA IS CALCULATED FROM THE CONSUMPTION VALUE ASSUMING A PF=1. MAXIMUM POWER WAS USED FOR KVA. WHERE MAXIMUM WAS NOTED BY THE OEM THE QUOTED FIGURE WAS USED. WHERE AVERAGE/NOMINAL POWER WAS NOTED BY THE OEM MAXIMUM POWER WAS CALCULATED BY INCREASING AVERAGE/NOMINAL POWER BY A FACTOR OF 50%

## Airspan Scenario 2 AH4000 High Power Radio and UE Backhaul

|                 |