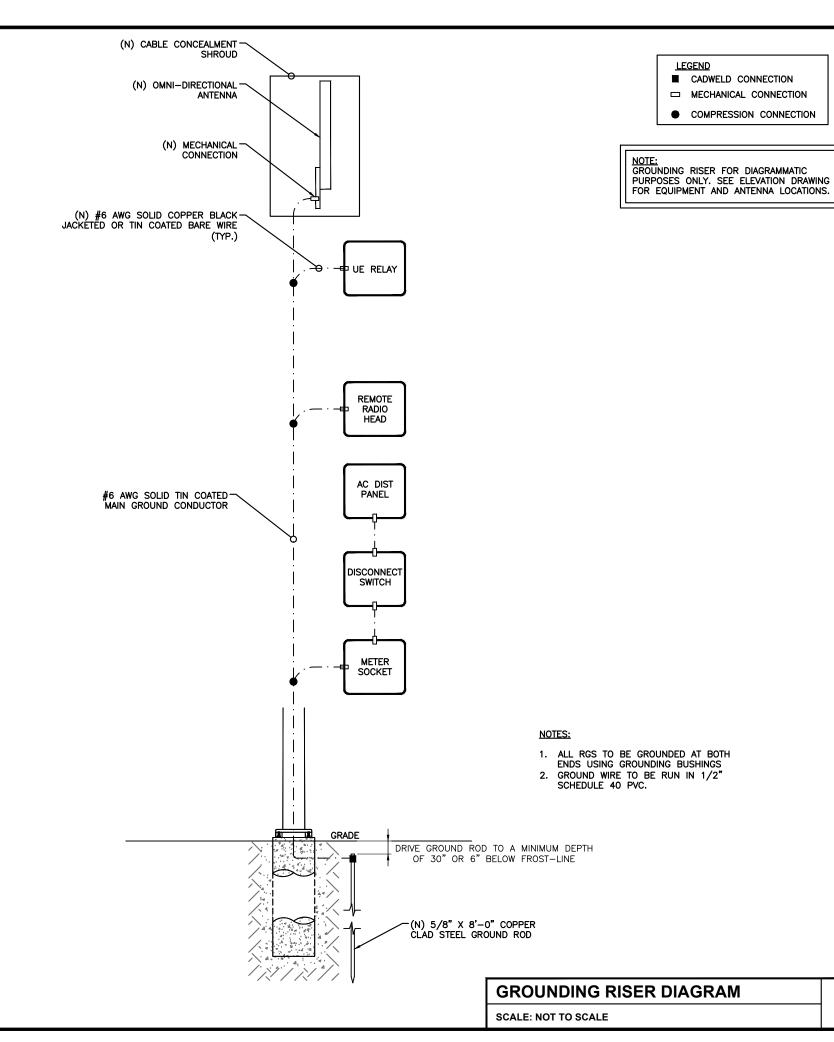

# SMALL-CELL LIGHT POLE PROJECTS City of Miami Beach - Board Applications

# MOBILITIE CANDIDATE # 9FLB003872F/MI90XSL35F

| intelligent infrastructure                  |
|---------------------------------------------|
|                                             |
|                                             |
|                                             |
|                                             |
|                                             |
|                                             |
| ITEM # 2—COPY OF SIGNED AND DATED CHECKLIST |
|                                             |
|                                             |
|                                             |
|                                             |
|                                             |
|                                             |
|                                             |
|                                             |
|                                             |
|                                             |
|                                             |
|                                             |
|                                             |
|                                             |
|                                             |
|                                             |
|                                             |
|                                             |
|                                             |
|                                             |
|                                             |