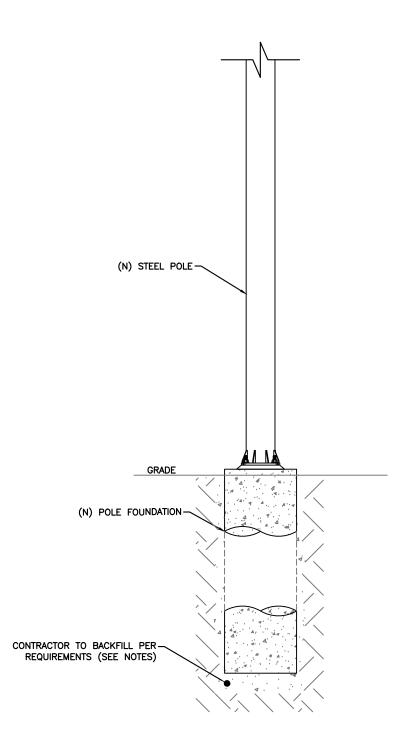

# SMALL-CELL LIGHT POLE PROJECTS City of Miami Beach - Board Applications

# MOBILITIE CANDIDATE # 9FLB003872F/MI90XSL35F

| intelligent infrastructure                  |
|---------------------------------------------|
|                                             |
|                                             |
|                                             |
|                                             |
|                                             |
|                                             |
| ITEM # 2—COPY OF SIGNED AND DATED CHECKLIST |
|                                             |
|                                             |
|                                             |
|                                             |
|                                             |
|                                             |
|                                             |
|                                             |
|                                             |
|                                             |
|                                             |
|                                             |
|                                             |
|                                             |
|                                             |
|                                             |
|                                             |
|                                             |
|                                             |
|                                             |
|                                             |