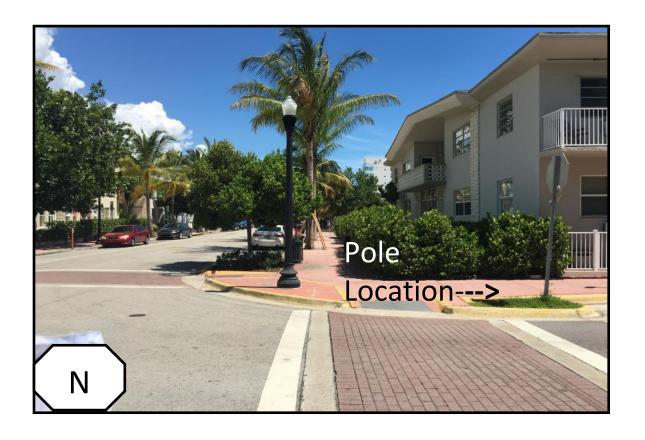

| ☐ BOARD OF ADJUSTMENT                                                                             |                   |
|---------------------------------------------------------------------------------------------------|-------------------|
| ☐ VARIANCE FROM A PROVISION OF THE LAND DEVELOPMENT REGULATIONS                                   |                   |
| ☐ APPEAL OF AN ADMINISTRATIVE DECISION                                                            |                   |
| ☐ DESIGN REVIEW BOARD                                                                             |                   |
| ☐ DESIGN REVIEW APPROVAL                                                                          |                   |
| ☐ VARIANCE RELATED TO PROJECT BEING CONSIDERED OR APPROVED BY DRB.                                |                   |
| X HISTORIC PRESERVATION BOARD                                                                     |                   |
| X CERTIFICATE OF APPROPRIATENESS FOR DESIGN                                                       |                   |
| ☐ CERTIFICATE OF APPROPRIATENESS TO DEMOLISH A STRUCTURE                                          |                   |
| ☐ HISTORIC DISTRICT / SITE DESIGNATION                                                            |                   |
| □ VARIANCE RELATED TO PROJECT BEING CONSIDERED OR APPROVED BY HPB.                                |                   |
| ☐ PLANNING BOARD                                                                                  |                   |
| ☐ CONDITIONAL USE PERMIT                                                                          |                   |
| ☐ LOT SPLIT APPROVAL                                                                              |                   |
| $\ \square$ AMENDMENT TO THE LAND DEVELOPMENT REGULATIONS OR ZONING MAP                           |                   |
| $\ \square$ AMENDMENT TO THE COMPREHENSIVE PLAN OR FUTURE LAND USE MAP                            |                   |
| ☐ FLOOD PLAIN MANAGEMENT BOARD                                                                    |                   |
| ☐ FLOOD PLAIN WAIVER                                                                              |                   |
| □ OTHER                                                                                           |                   |
| SUBJECT PROPERTY ADDRESS: Proposed wireless small cell infrastructure on the public right of way. |                   |
| Coordinates: Latitude 25.769799 Longitude -80.133933 X: 984819.245,                               | V. E442EE9 40E    |
| Approximate pole address: 139 1st Street, Miami Beach, Florida                                    | , 1: -3002338.403 |
| Adjacent Parcel address: 101 Collins Ave, Miami Beach, Florida                                    |                   |
| LEGAL DESCRIPTION: PLEASE ATTACH LEGAL DESCRIPTION AS "EXHIBIT A"                                 |                   |
| FOLIO NUMBER (S)                                                                                  |                   |
|                                                                                                   |                   |
|                                                                                                   |                   |