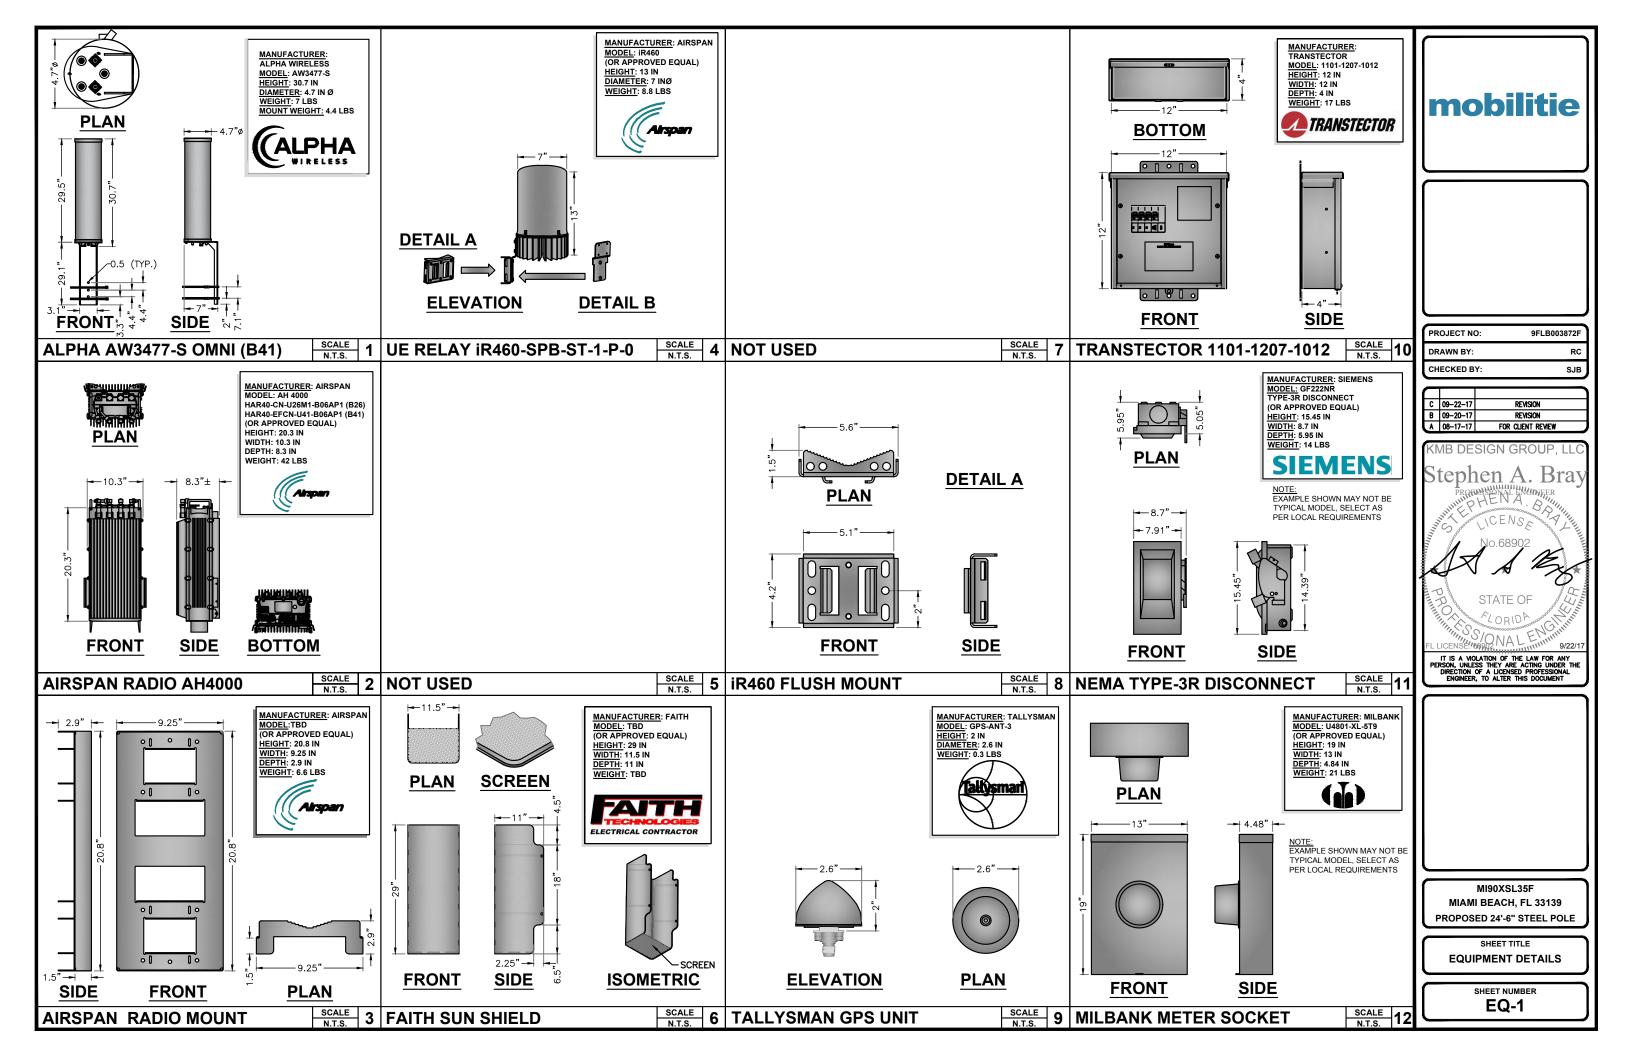

E: NOT FINAL RFDS REVISION NUMBER: RFDS REVISION TIMESTAMP:

# **BILL OF MATERIALS**

**SCALE: NOT TO SCALE** 

PROJECT NO: 9FLB003872F DRAWN BY CHECKED BY SJB

2

mobilitie

| l 1 |   |          |                   |
|-----|---|----------|-------------------|
| П   | c | 09-22-17 | REVISION          |
| П   | В | 09-20-17 | REVISION          |
| H   | ٨ | 08-17-17 | FOR CLIENT REVIEW |
|     | - |          | *                 |



IT IS A VIOLATION OF THE LAW FOR ANY PERSON, UNLESS THEY ARE ACTING UNDER THE DIRECTION OF A LICENSED PROFESSIONAL ENGINEER, TO ALTER THIS DOCUMENT



MI90XSL35F MIAMI BEACH, FL 33139 PROPOSED 24'-6" STEEL POLE

**PLUMBING & RISER DIAGRAM** 

SHEET NUMBER PL-1

3

# PLUMBING DIAGRAM

**SCALE: NOT TO SCALE** 

RISER ORIENTATION DIAGRAM

**SCALE: NOT TO SCALE** 









**SCALE: NOT TO SCALE** 



# TRANSTECTOR EXPORT **AC DISTRIBUTION BOX**

**BREAKER SCHEDULE** 

**SCALE: NOT TO SCALE** 

## NOTES:

- 1. NOMINAL POWER IS CALCULATED AS 80% OF OEM DOCUMENTED MAXIMUM POWER.
- 2. CALCULATIONS FOR UE W/ NOKIA DO NOT NEED TO INCLUDE THE POWER FOR THE UE ANTENNA AS IT IS INCLUDED IN THE MAX POWER FIGURE. CALCULATIONS FOR UE W/ AIRSPAN MUST INCLUDE UE AS IT IS NOT INCLUDED
- 3. KVA IS CALCULATED FROM THE CONSUMPTION VALUE ASSUMING A PF=1. MAXIMUM POWER WAS USED FOR KVA. WHERE MAXIMUM WAS NOTED BY THE OEM THE QUOTED FIGURE WAS USED. WHERE AVERAGE/NOMINAL POWER WAS NOTED BY THE OEM MAXIMUM POWER WAS CALCULATED BY INCREASING AVERAGE/NOMINAL POWER BY A FACTOR OF 50%

## Airspan Scenario 2 AH4000 High Power Radio and UE Backhaul

|                 |