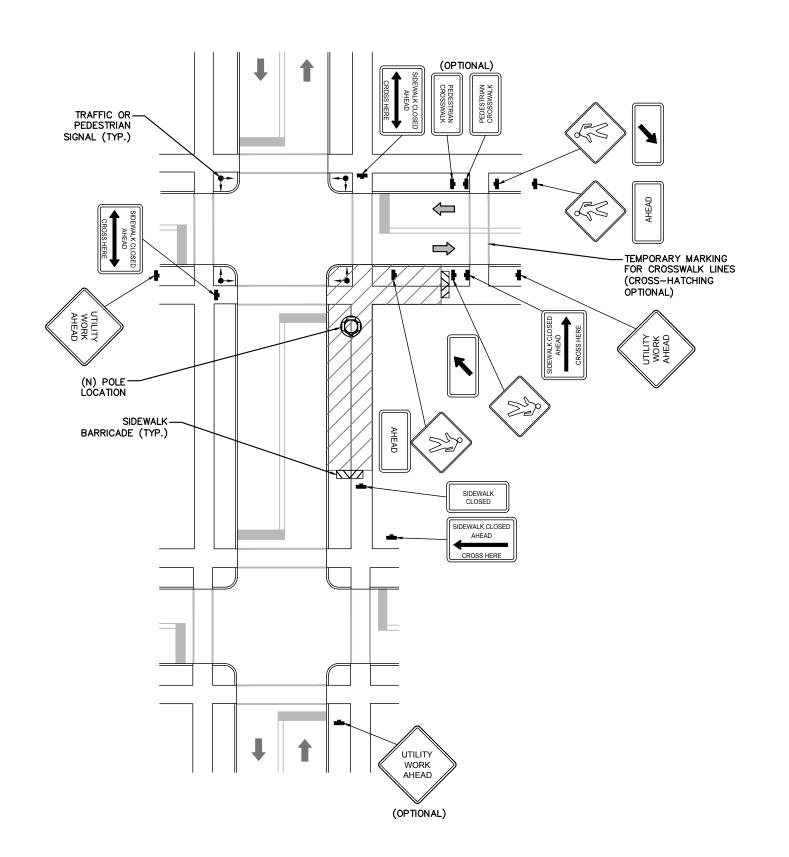

# SMALL-CELL LIGHT POLE PROJECTS City of Miami Beach - Board Applications

# MOBILITIE CANDIDATE # 9FLB003872F/MI90XSL35F

| intelligent infrastructure                  |
|---------------------------------------------|
|                                             |
|                                             |
|                                             |
|                                             |
|                                             |
|                                             |
| ITEM # 2—COPY OF SIGNED AND DATED CHECKLIST |
|                                             |
|                                             |
|                                             |
|                                             |
|                                             |
|                                             |
|                                             |
|                                             |
|                                             |
|                                             |
|                                             |
|                                             |
|                                             |
|                                             |
|                                             |
|                                             |
|                                             |
|                                             |
|                                             |
|                                             |
|                                             |