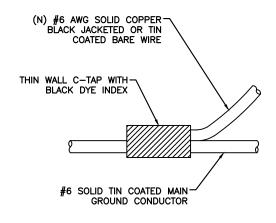

| 540       | 4.50        | 0.54 | 4730.4 |
| Airspan IR460   | UE Relay               | N/A       | N/A         | N/A  | N/A    |
| Total           |                        | 540       | 4.50        | 0.54 | 4730.4 |

mobilitie

9FLB003872F PROJECT NO: DRAWN BY: RC SJB CHECKED BY:

|   | O | 09-22-17 | REVISION          |
|---|---|----------|-------------------|
|   | В | 09-20-17 | REVISION          |
| ļ | ٨ | 08-17-17 | FOR CLIENT REVIEW |
|   |   |          |                   |



2

3

IT IS A VIOLATION OF THE LAW FOR ANY PERSON, UNLESS THEY ARE ACTING UNDER THE DIRECTION OF A LICENSED PROFESSIONAL ENGINEER, TO ALTER THIS DOCUMENT

MI90XSL35F MIAMI BEACH, FL 33139 PROPOSED 24'-6" STEEL POLE

**ELECTRICAL DETAILS** 

SHEET NUMBER E-1

LOAD CALCULATIONS

**SCALE: NOT TO SCALE** 





## **C-TAP DETAIL**

**SCALE: NOT TO SCALE** 







TYPE VS





TYPE NC



TYPE SS



TYPE GY

# TYPE W NOTE:

ERICO EXOTHERMIC "MOLD TYPES" SHOWN HERE ARE EXAMPLES. CONSULT WITH PROJECT MANAGER FOR SPECIFIC MOLDS TO BE USED FOR THIS PROJECT.

## **WELD CONNECTION DETAILS**

SCALE: NOT TO SCALE

2



mobilitie

9FLB003872F

REVISION

REVISION

FOR CLIENT REVIEW

Stephen A. Bray

STATE OF

IT IS A VIOLATION OF THE LAW FOR ANY PERSON, UNLESS THEY ARE ACTING UNDER THE DIRECTION OF A LICENSED PROFESSIONAL ENGINEER, TO ALTER THIS DOCUMENT

MI90XSL35F MIAMI BEACH, FL 33139 PROPOSED 24'-6" STEEL POLE

**GROUNDING DETAILS** 

SHEET NUMBER

G-1

3

LICENSE 1609 DAL

SJB

9/22/17

PROJECT NO:

CHECKED BY:

DRAWN BY

C 09-22-17

B 09-20-17

A 08-17-17

### REINFORCED CONCRETE NOTES:

- 1. ALL CON