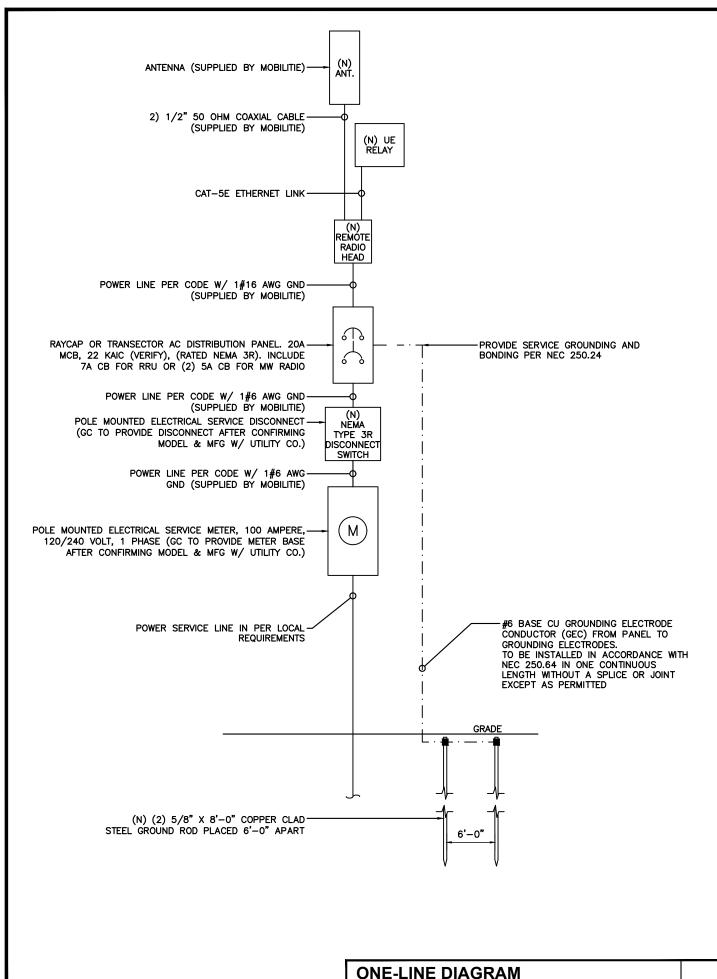

# SMALL-CELL LIGHT POLE PROJECTS City of Miami Beach - Board Applications

# MOBILITIE CANDIDATE # 9FLB003872F/MI90XSL35F

| intelligent infrastructure                  |
|---------------------------------------------|
|                                             |
|                                             |
|                                             |
|                                             |
|                                             |
|                                             |
| ITEM # 2—COPY OF SIGNED AND DATED CHECKLIST |
|                                             |
|                                             |
|                                             |
|                                             |
|                                             |
|                                             |
|                                             |
|                                             |
|                                             |
|                                             |
|                                             |
|                                             |
|                                             |
|                                             |
|                                             |
|                                             |
|                                             |
|                                             |
|                                             |
|                                             |
|                                             |