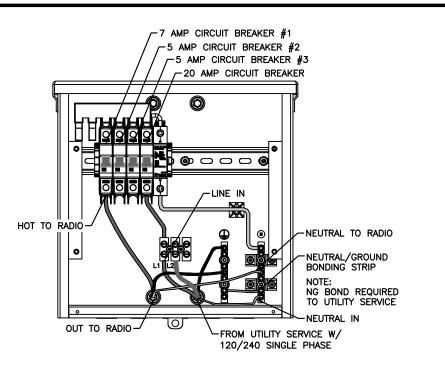

# SMALL-CELL LIGHT POLE PROJECTS City of Miami Beach - Board Applications

# MOBILITIE CANDIDATE # 9FLB003872F/MI90XSL35F

| intelligent infrastructure                  |
|---------------------------------------------|
|                                             |
|                                             |
|                                             |
|                                             |
|                                             |
|                                             |
| ITEM # 2—COPY OF SIGNED AND DATED CHECKLIST |
|                                             |
|                                             |
|                                             |
|                                             |
|                                             |
|                                             |
|                                             |
|                                             |
|                                             |
|                                             |
|                                             |
|                                             |
|                                             |
|                                             |
|                                             |
|                                             |
|                                             |
|                                             |
|                                             |
|                                             |
|                                             |