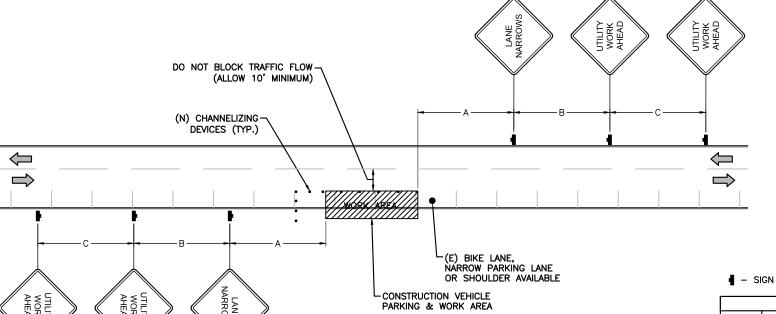

# SMALL-CELL LIGHT POLE PROJECTS City of Miami Beach - Board Applications

# MOBILITIE CANDIDATE # 9FLB003872F/MI90XSL35F

| intelligent infrastructure                  |
|---------------------------------------------|
|                                             |
|                                             |
|                                             |
|                                             |
|                                             |
|                                             |
| ITEM # 2—COPY OF SIGNED AND DATED CHECKLIST |
|                                             |
|                                             |
|                                             |
|                                             |
|                                             |
|                                             |
|                                             |
|                                             |
|                                             |
|                                             |
|                                             |
|                                             |
|                                             |
|                                             |
|                                             |
|                                             |
|                                             |
|                                             |
|                                             |
|                                             |
|                                             |