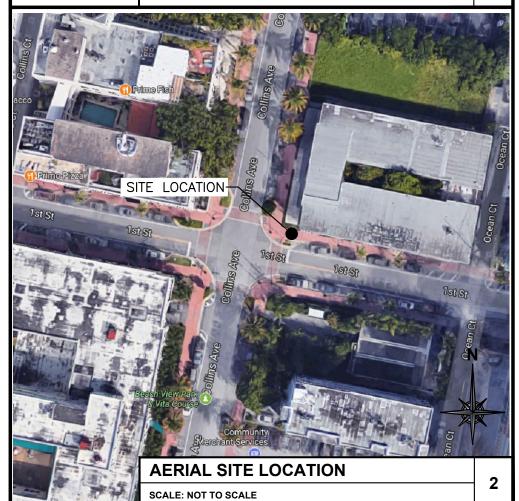

| ☐ BOARD OF ADJUSTMENT                                                                             |                   |
|---------------------------------------------------------------------------------------------------|-------------------|
| ☐ VARIANCE FROM A PROVISION OF THE LAND DEVELOPMENT REGULATIONS                                   |                   |
| ☐ APPEAL OF AN ADMINISTRATIVE DECISION                                                            |                   |
| ☐ DESIGN REVIEW BOARD                                                                             |                   |
| ☐ DESIGN REVIEW APPROVAL                                                                          |                   |
| ☐ VARIANCE RELATED TO PROJECT BEING CONSIDERED OR APPROVED BY DRB.                                |                   |
| X HISTORIC PRESERVATION BOARD                                                                     |                   |
| X CERTIFICATE OF APPROPRIATENESS FOR DESIGN                                                       |                   |
| ☐ CERTIFICATE OF APPROPRIATENESS TO DEMOLISH A STRUCTURE                                          |                   |
| ☐ HISTORIC DISTRICT / SITE DESIGNATION                                                            |                   |
| □ VARIANCE RELATED TO PROJECT BEING CONSIDERED OR APPROVED BY HPB.                                |                   |
| ☐ PLANNING BOARD                                                                                  |                   |
| ☐ CONDITIONAL USE PERMIT                                                                          |                   |
| ☐ LOT SPLIT APPROVAL                                                                              |                   |
| $\ \square$ AMENDMENT TO THE LAND DEVELOPMENT REGULATIONS OR ZONING MAP                           |                   |
| $\ \square$ AMENDMENT TO THE COMPREHENSIVE PLAN OR FUTURE LAND USE MAP                            |                   |
| ☐ FLOOD PLAIN MANAGEMENT BOARD                                                                    |                   |
| ☐ FLOOD PLAIN WAIVER                                                                              |                   |
| □ OTHER                                                                                           |                   |
| SUBJECT PROPERTY ADDRESS: Proposed wireless small cell infrastructure on the public right of way. |                   |
| Coordinates: Latitude 25.769799 Longitude -80.133933 X: 984819.245,                               | V. E442EE9 40E    |
| Approximate pole address: 139 1st Street, Miami Beach, Florida                                    | , 1: -3002338.403 |
| Adjacent Parcel address: 101 Collins Ave, Miami Beach, Florida                                    |                   |
| LEGAL DESCRIPTION: PLEASE ATTACH LEGAL DESCRIPTION AS "EXHIBIT A"                                 |                   |
| FOLIO NUMBER (S)                                                                                  |                   |
|                                                                                                   |                   |
|                                                                                                   |                   |